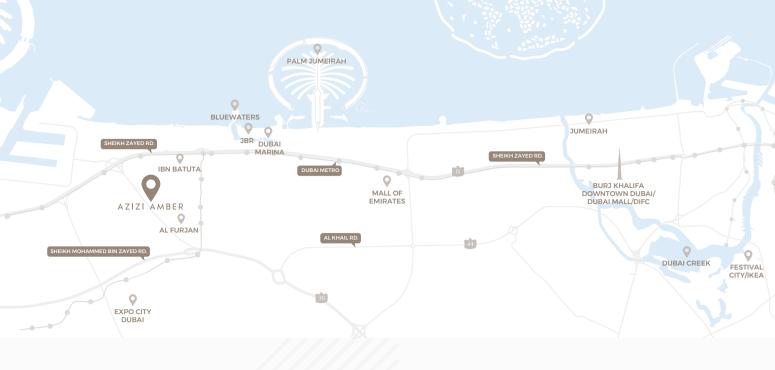

## LOCATION BENEFITS

**1 MIN** Mohammed Bin Zayed Road

**1 MIN** Al Furjan Metro Station

**7 MINS** Jafza & Ibn Battuta Mall

**10 MINS** Dubai Marina & JBR

**12 MINS**Expo City Dubai

**15 MINS**The Palm Jumeirah

**15 MINS**Al Maktoum International Airport (DWC)

**25 MINS**DIFC & Business Bay