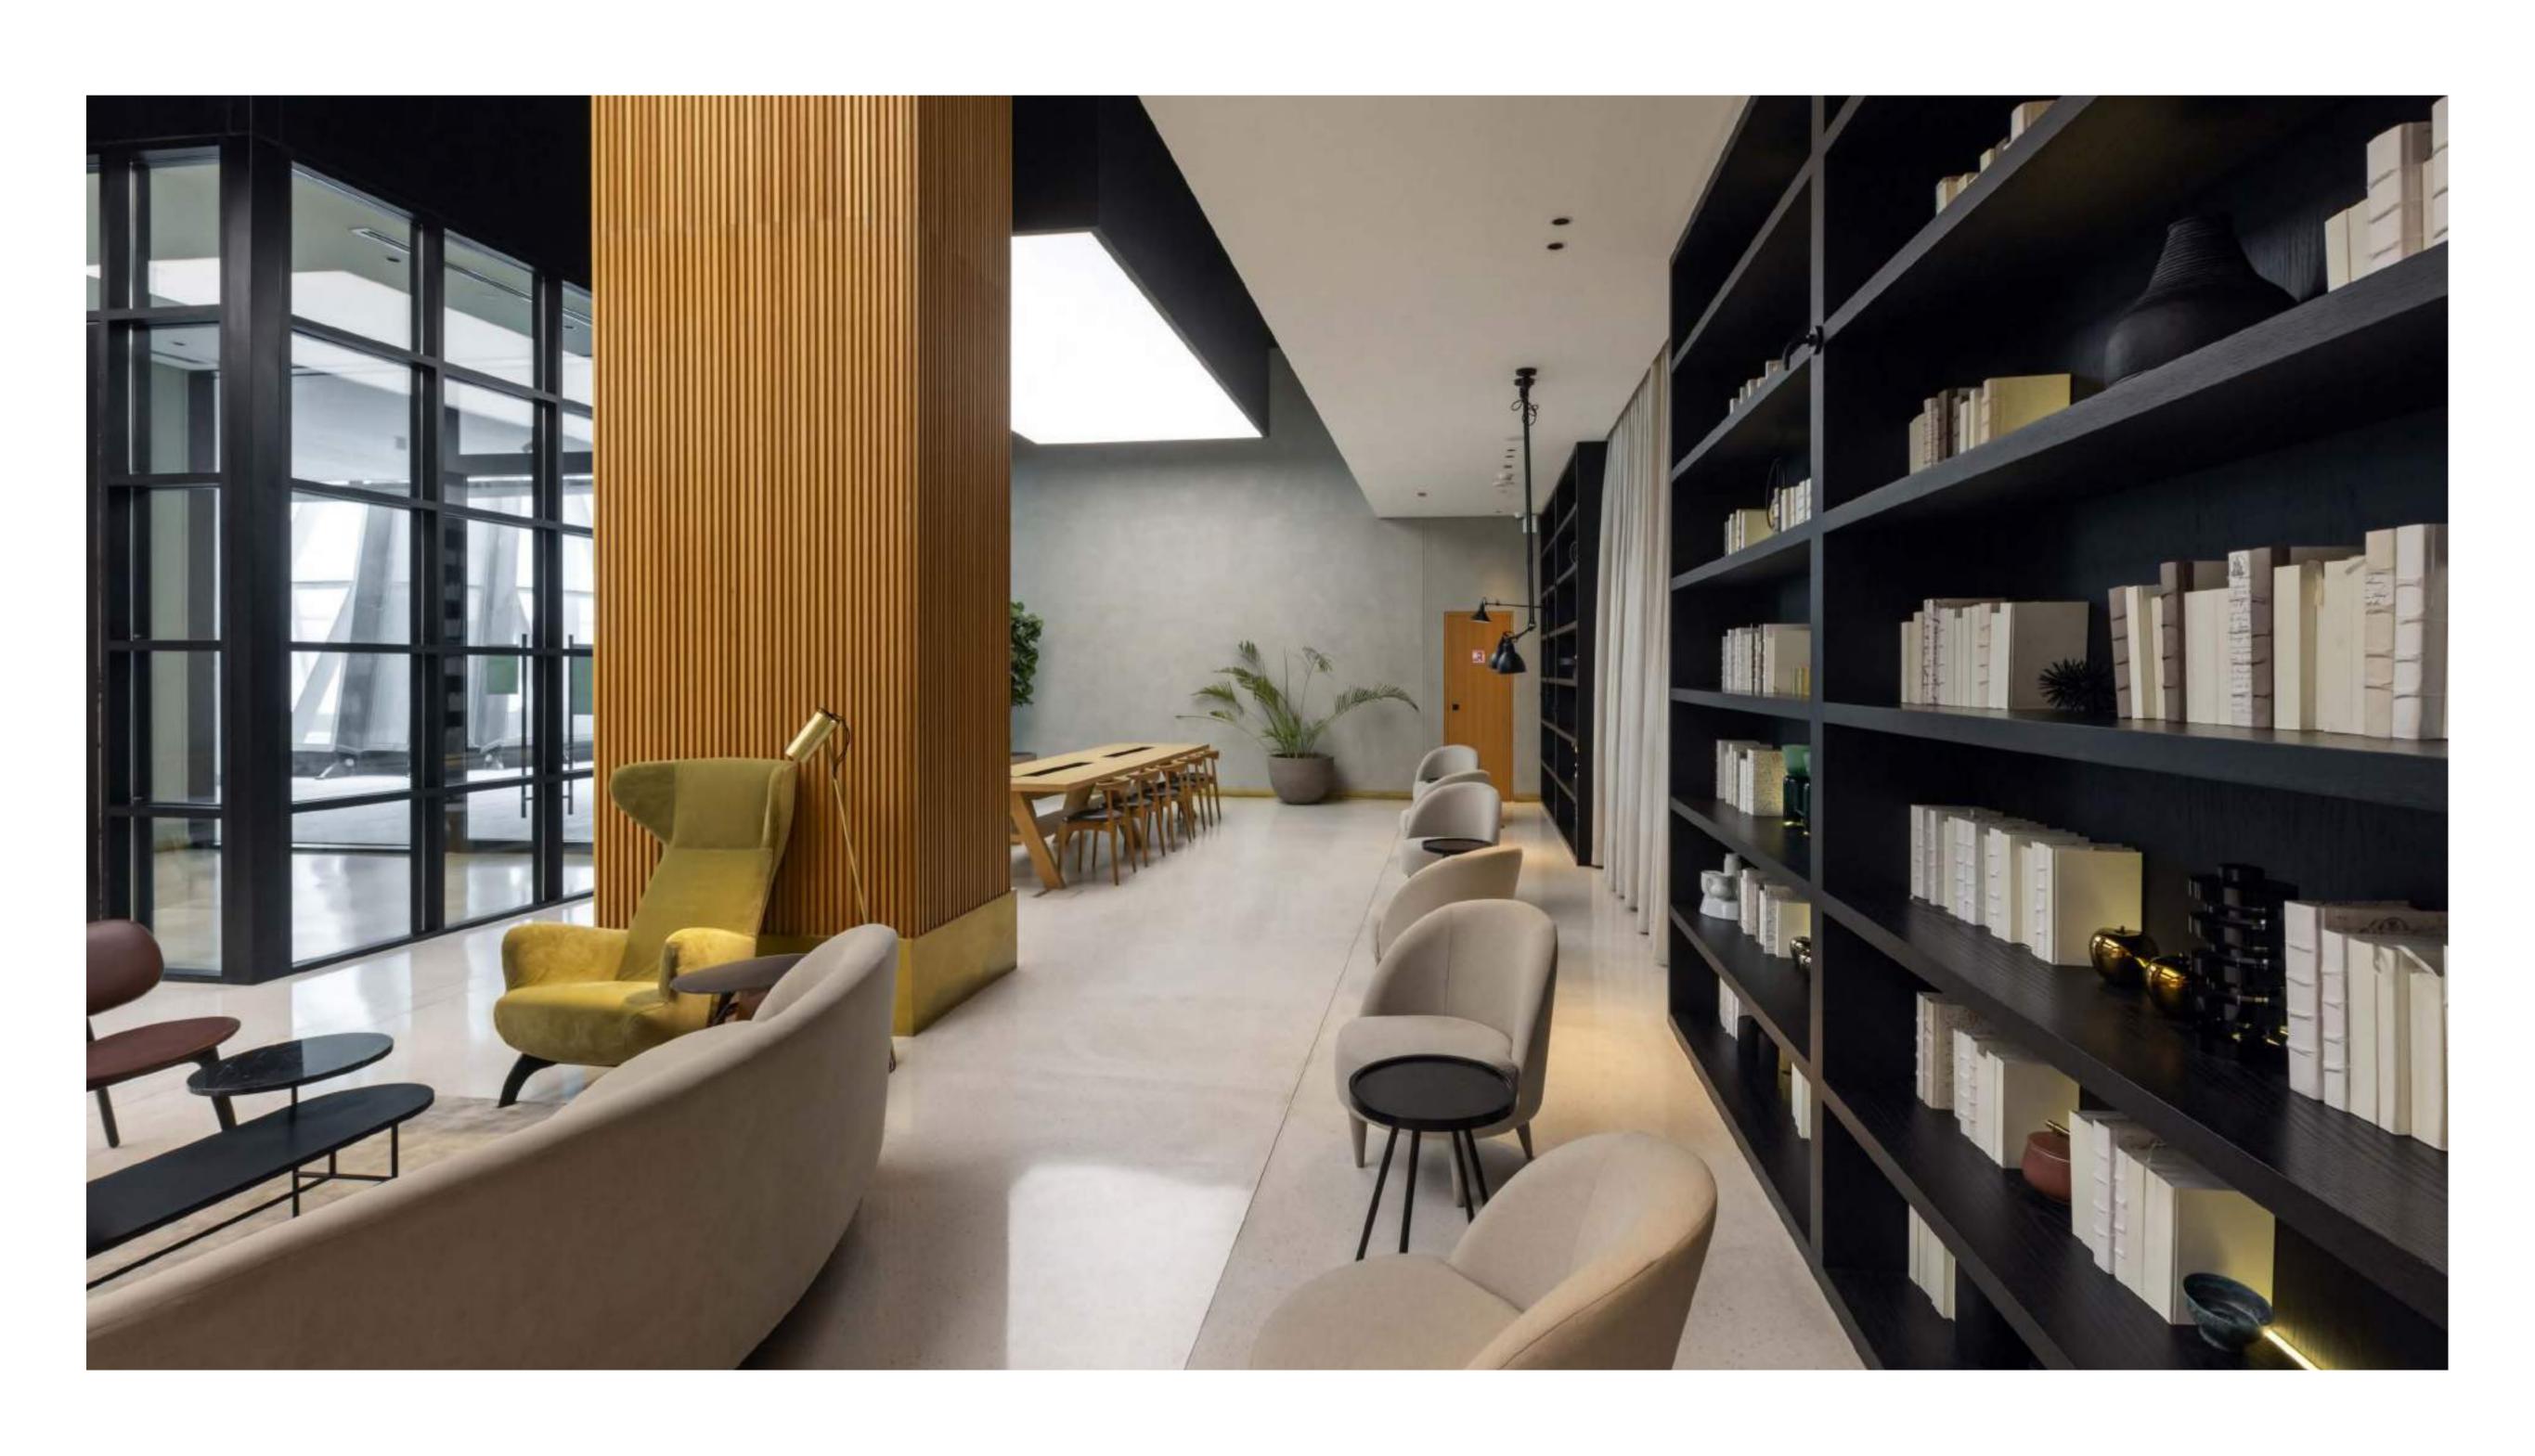

#### COMMONAREAS

- Welcoming reception lobby incorporating bespoke concierge desk
- 24-hour security service
- Visitor seating lounge
- · Feature lighting and bespoke design at reception
- 5 passenger lift and 1 service lift

#### INTERIOR

- Bespoke laminated European-made doors
- · Bespoke handles with luxurious matte black finishing throughout
- Bespoke fitted wardrobes in all bedrooms
  High quality Italian tiles