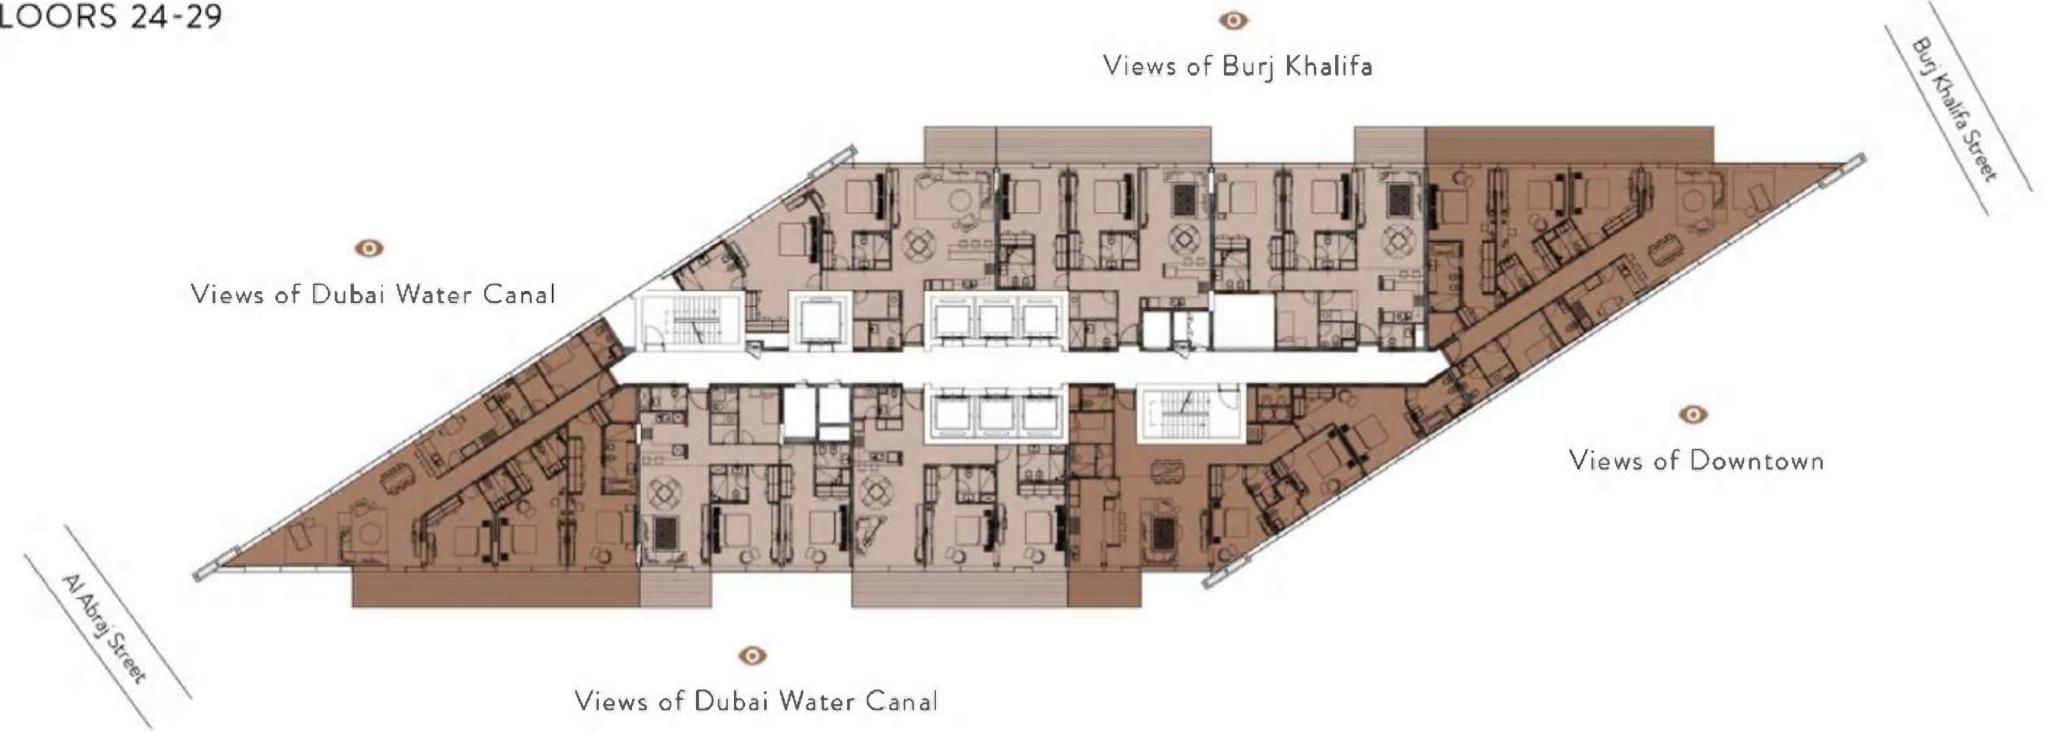

#### NORTH ELEVATION

View of the Burj Khalifa and Downtown Dubai from Marquise Square

#### SOUTH ELEVATION

View of the Dubai Water Canal from Marquise Square

SRG Properties develops and operates a prestigious portfolio of real estate assets in Dubai and the UAE. Skilled in adding value across all levels of the property supply chain, from land acquisition and project development to leasing, sales and facility management, the company delivers superior results to its clients, tenants and customers. By bringing 45 years of local expertise and world-class practices to its operations, SRG Properties provides an integrated operation able to maximize the return on investment and value of its buildings across their full lifecycle.