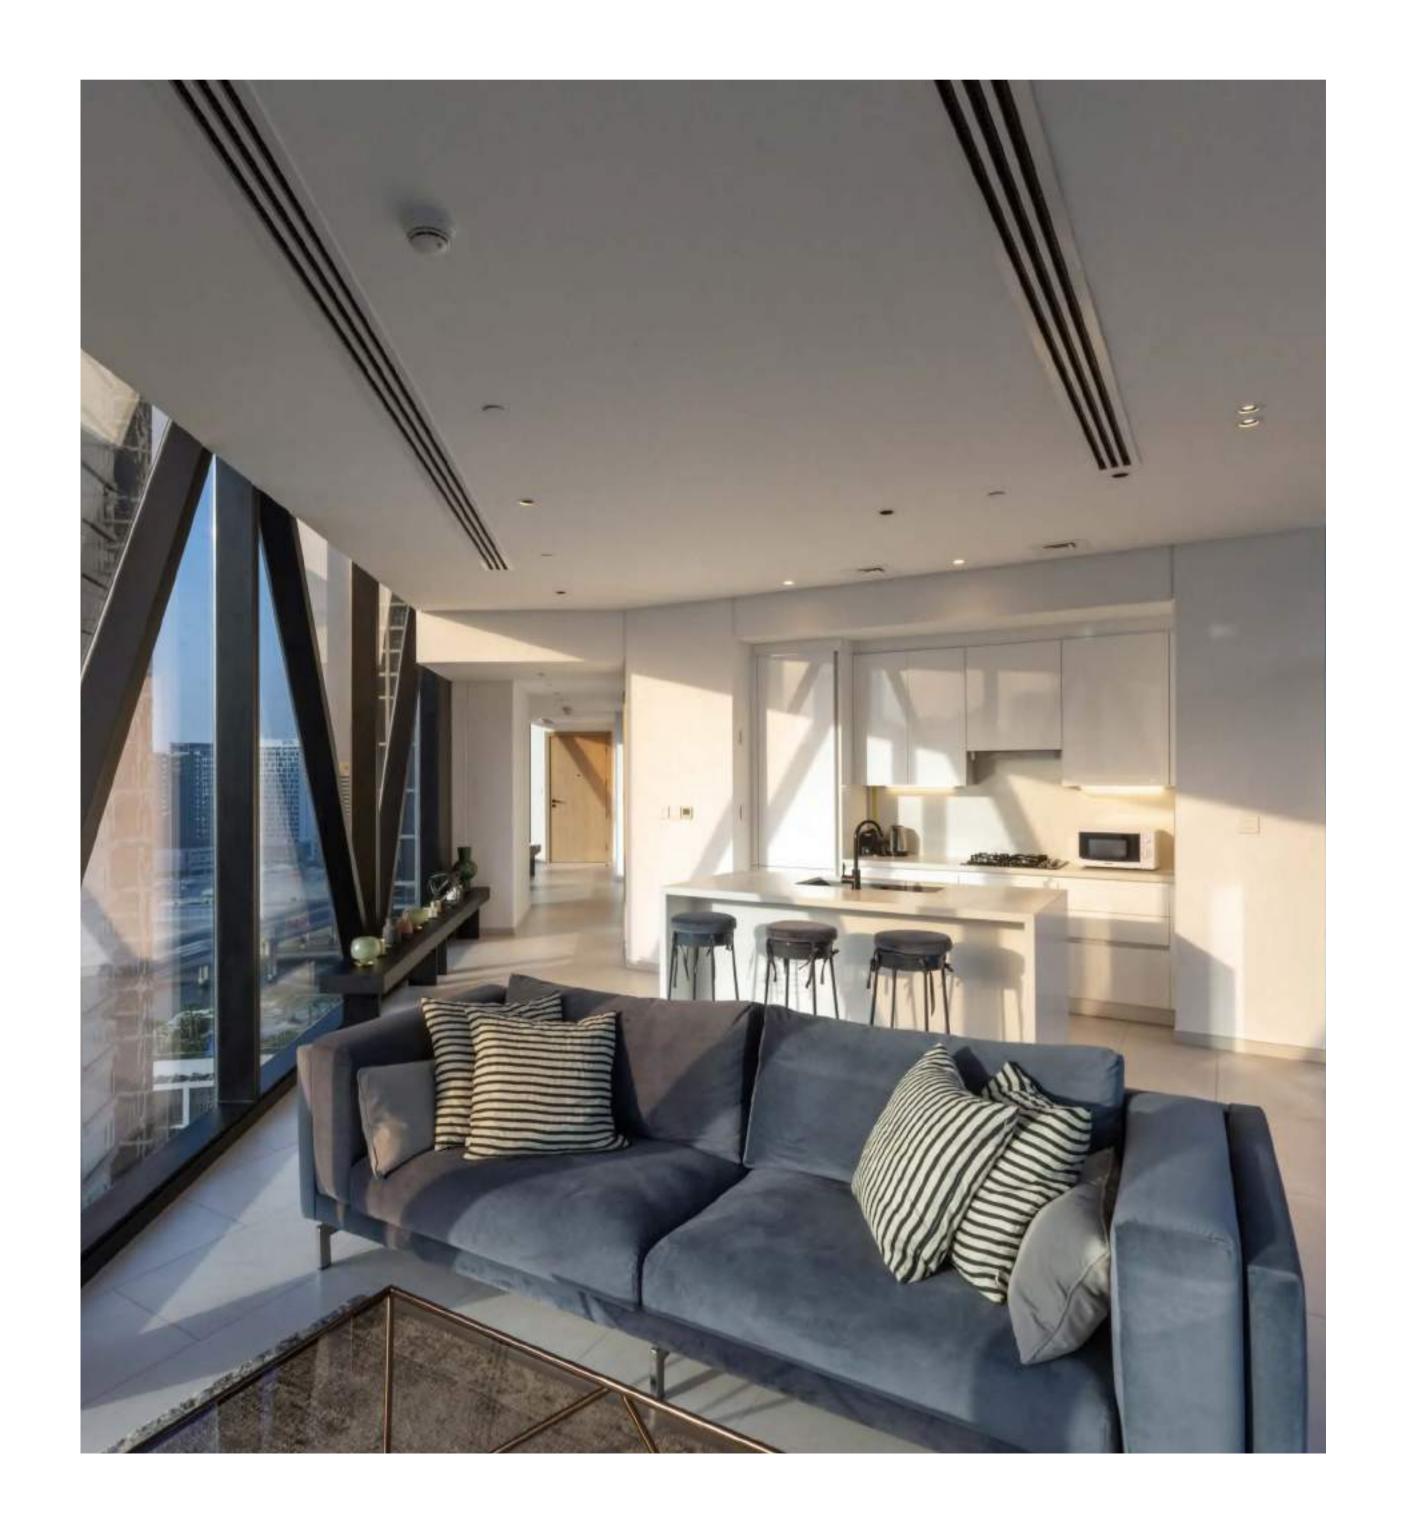

#### INTERIOR

- Bespoke laminated European-made doors
- · Bespoke handles with luxurious matte black finishing throughout
- Bespoke fitted wardrobes in all bedrooms
  High quality Italian tiles

#### KITCHEN

- · Bespoke kitchen designs incorporating an eclectic mix of materials
- · Composite stone worktops and splashbacks with high-end quartz
- Fully integrated top of the range SIEMENS appliances
- · Feature lighting under wall unit
- STOSA Italian-made cabinets and wall units

#### LIGHTING & ELECTRICAL

- European-made LED lighting throughout
- LEGRAND light switches and power sockets
  Cat 6 wiring with television, telephone and data points to principal reception rooms and bedrooms