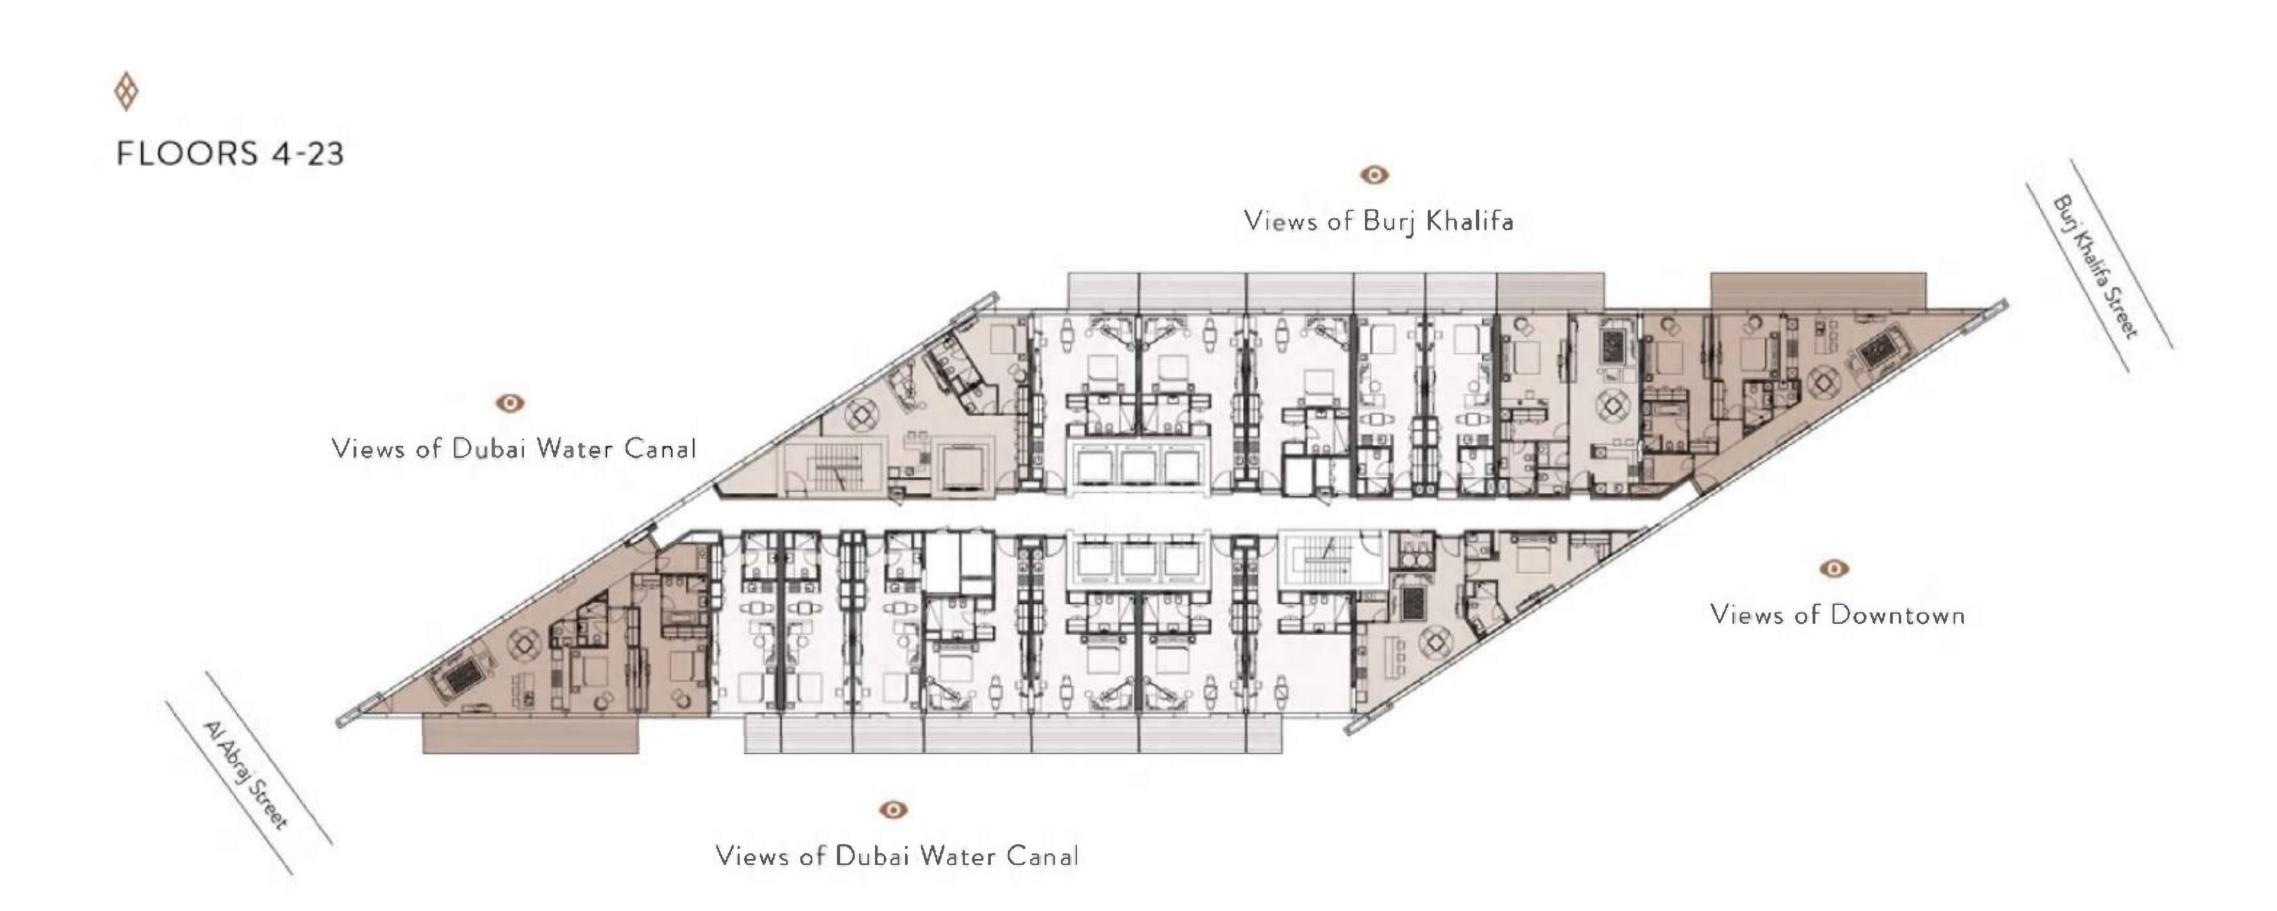

Spanning 29 floors, Marquise Square boasts an impressive range of immaculately finished studio, one-bedroom, two bedroom and three-bedroom apartments.

FRONT ELEVATION

#### NORTH ELEVATION

View of the Burj Khalifa and Downtown Dubai from Marquise Square

#### SOUTH ELEVATION

View of the Dubai Water Canal from Marquise Square

SRG Properties develops and operates a prestigious portfolio of real estate assets in Dubai and the UAE. Skilled in adding value across all levels of the property supply chain, from land acquisition and project development to leasing, sales and facility management, the company delivers superior results to its clients, tenants and customers. By bringing 45 years of local expertise and world-class practices to its operations, SRG Properties provides an integrated operation able to maximize the return on investment and value of its buildings across their full lifecycle.