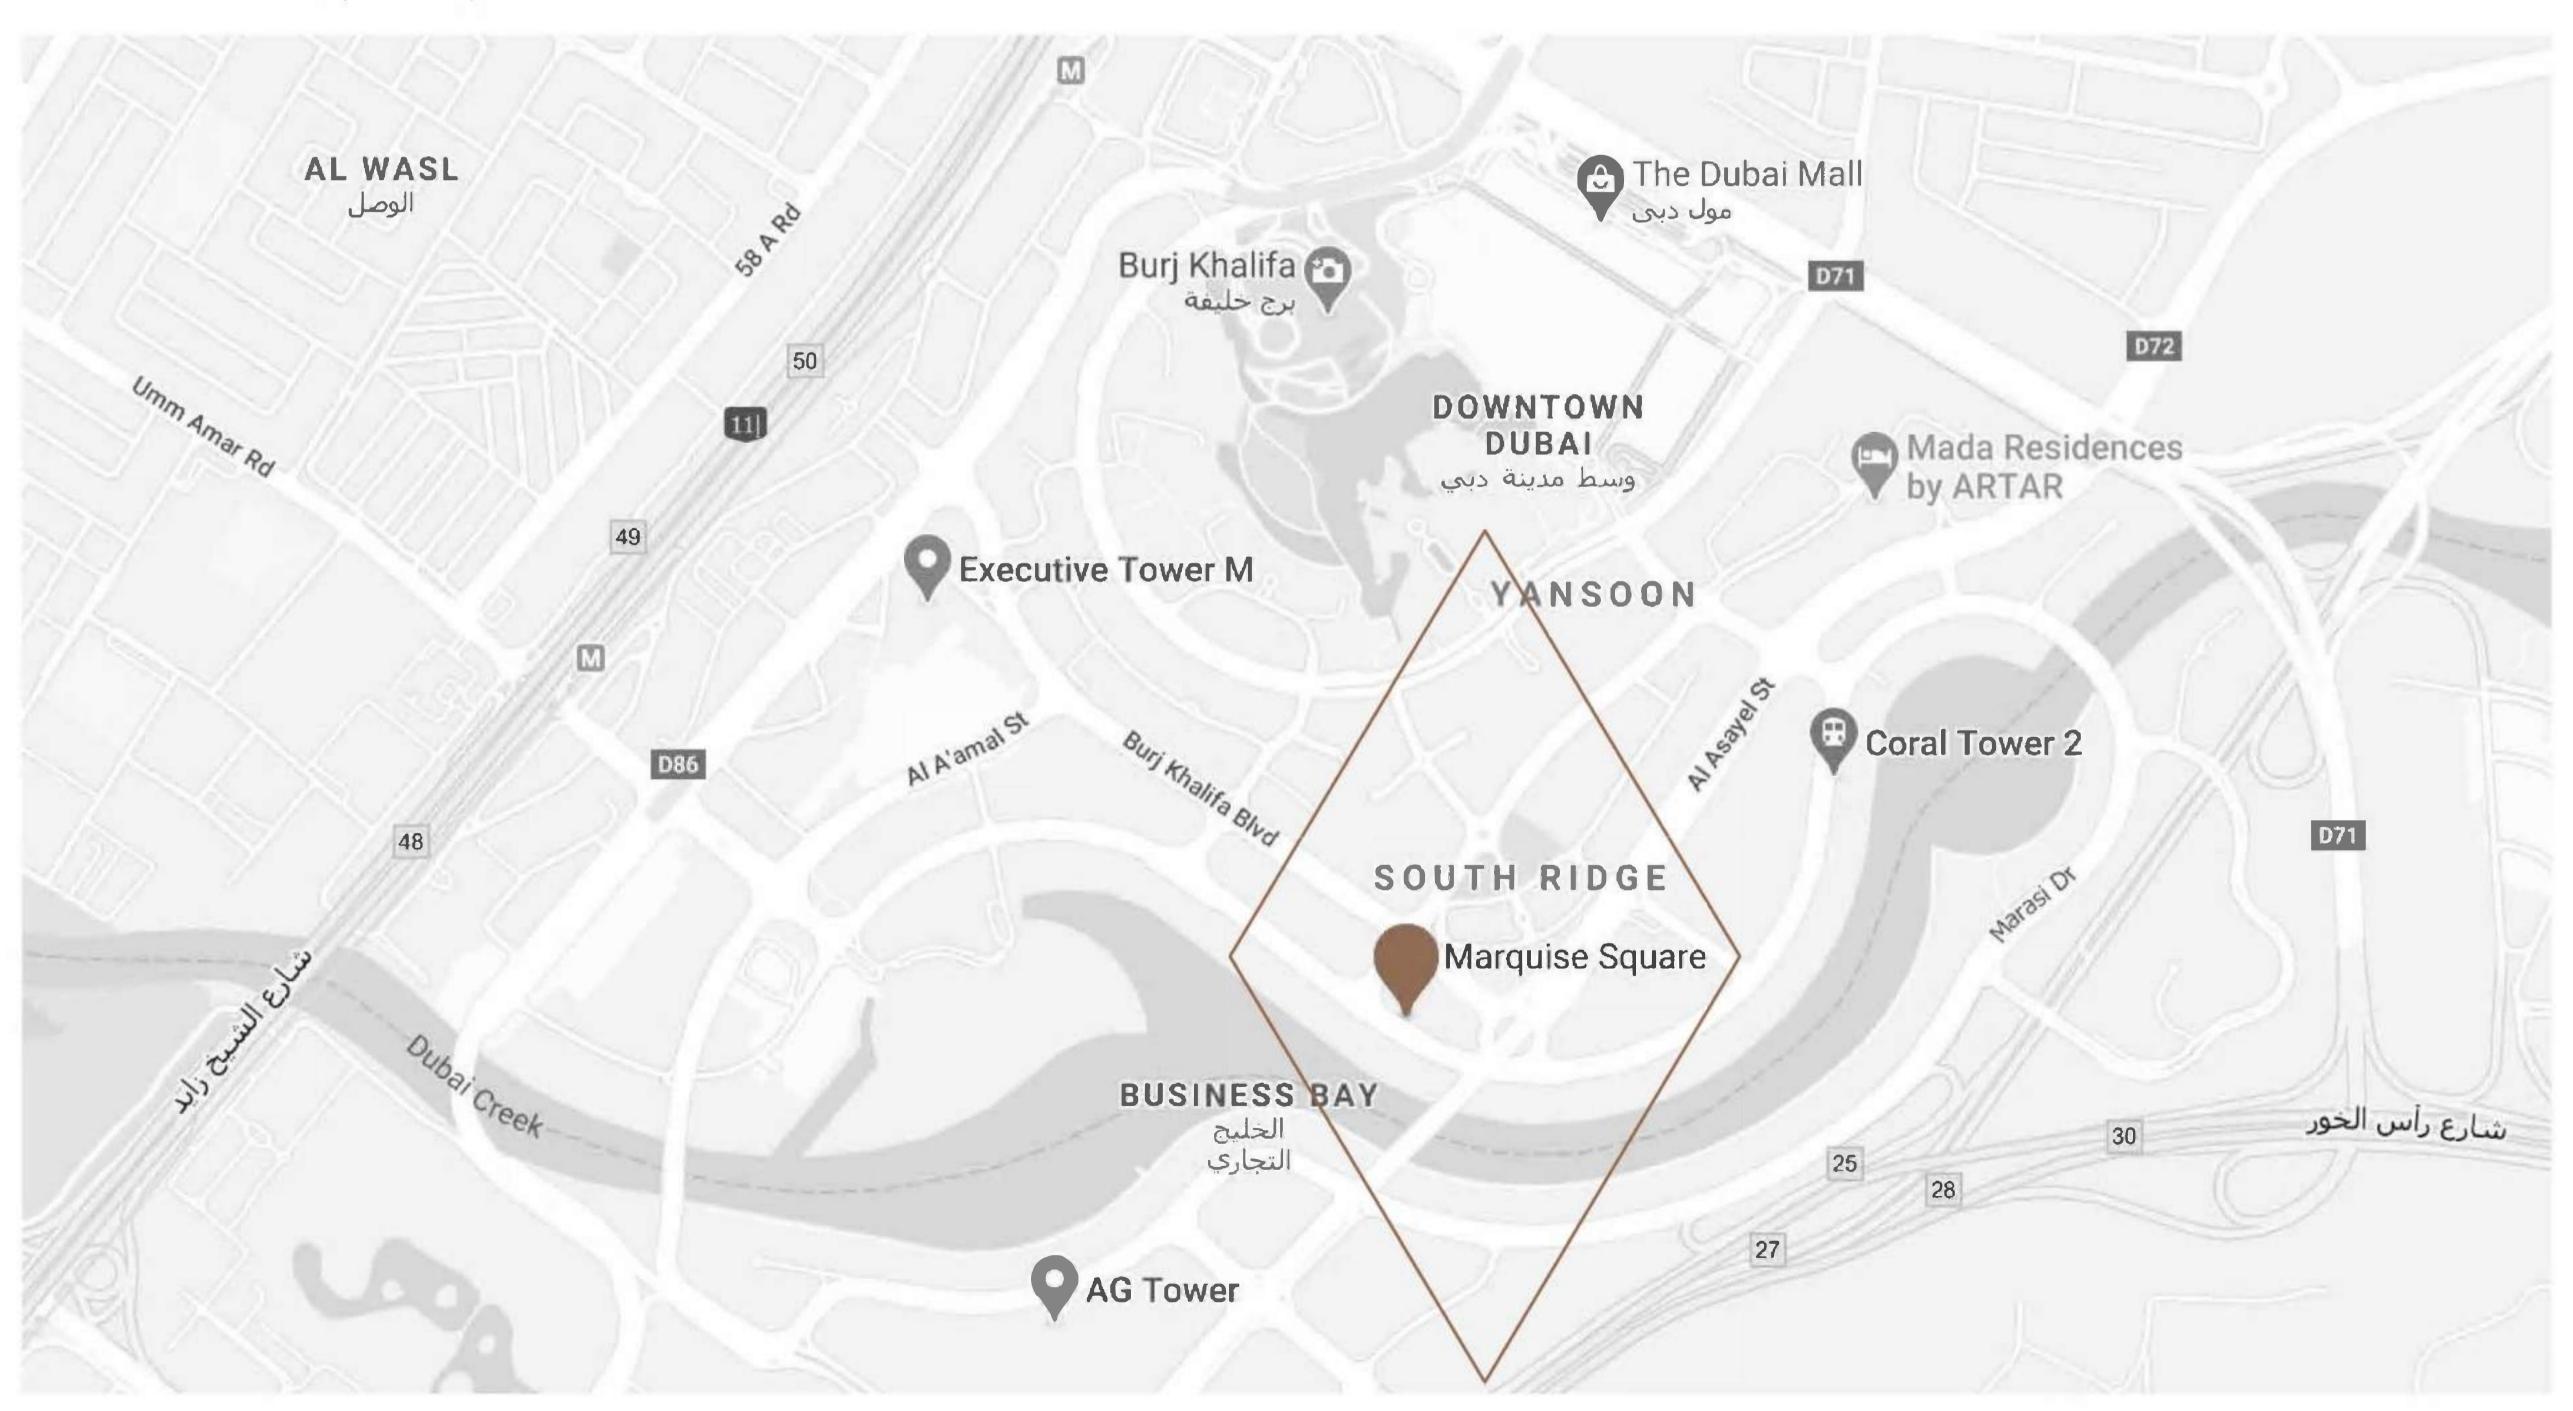

### LOCATION

#### Click on Map to open

#### MARQUISE SQUARE IS IN THE MOST SOUGHT-AFTER SPOT IN DUBAI

It will be at the heart of the city's future - and this makes it a compelling investment opportunity. Marquise Square is located on Burj Khalifa Street within the world-famous Burj Khalifa District. Its remarkable location is just minutes from the world's tallest building and key business and financial districts, including the Middle East's premier business hub the Dubai International Financial Centre (DIFC).