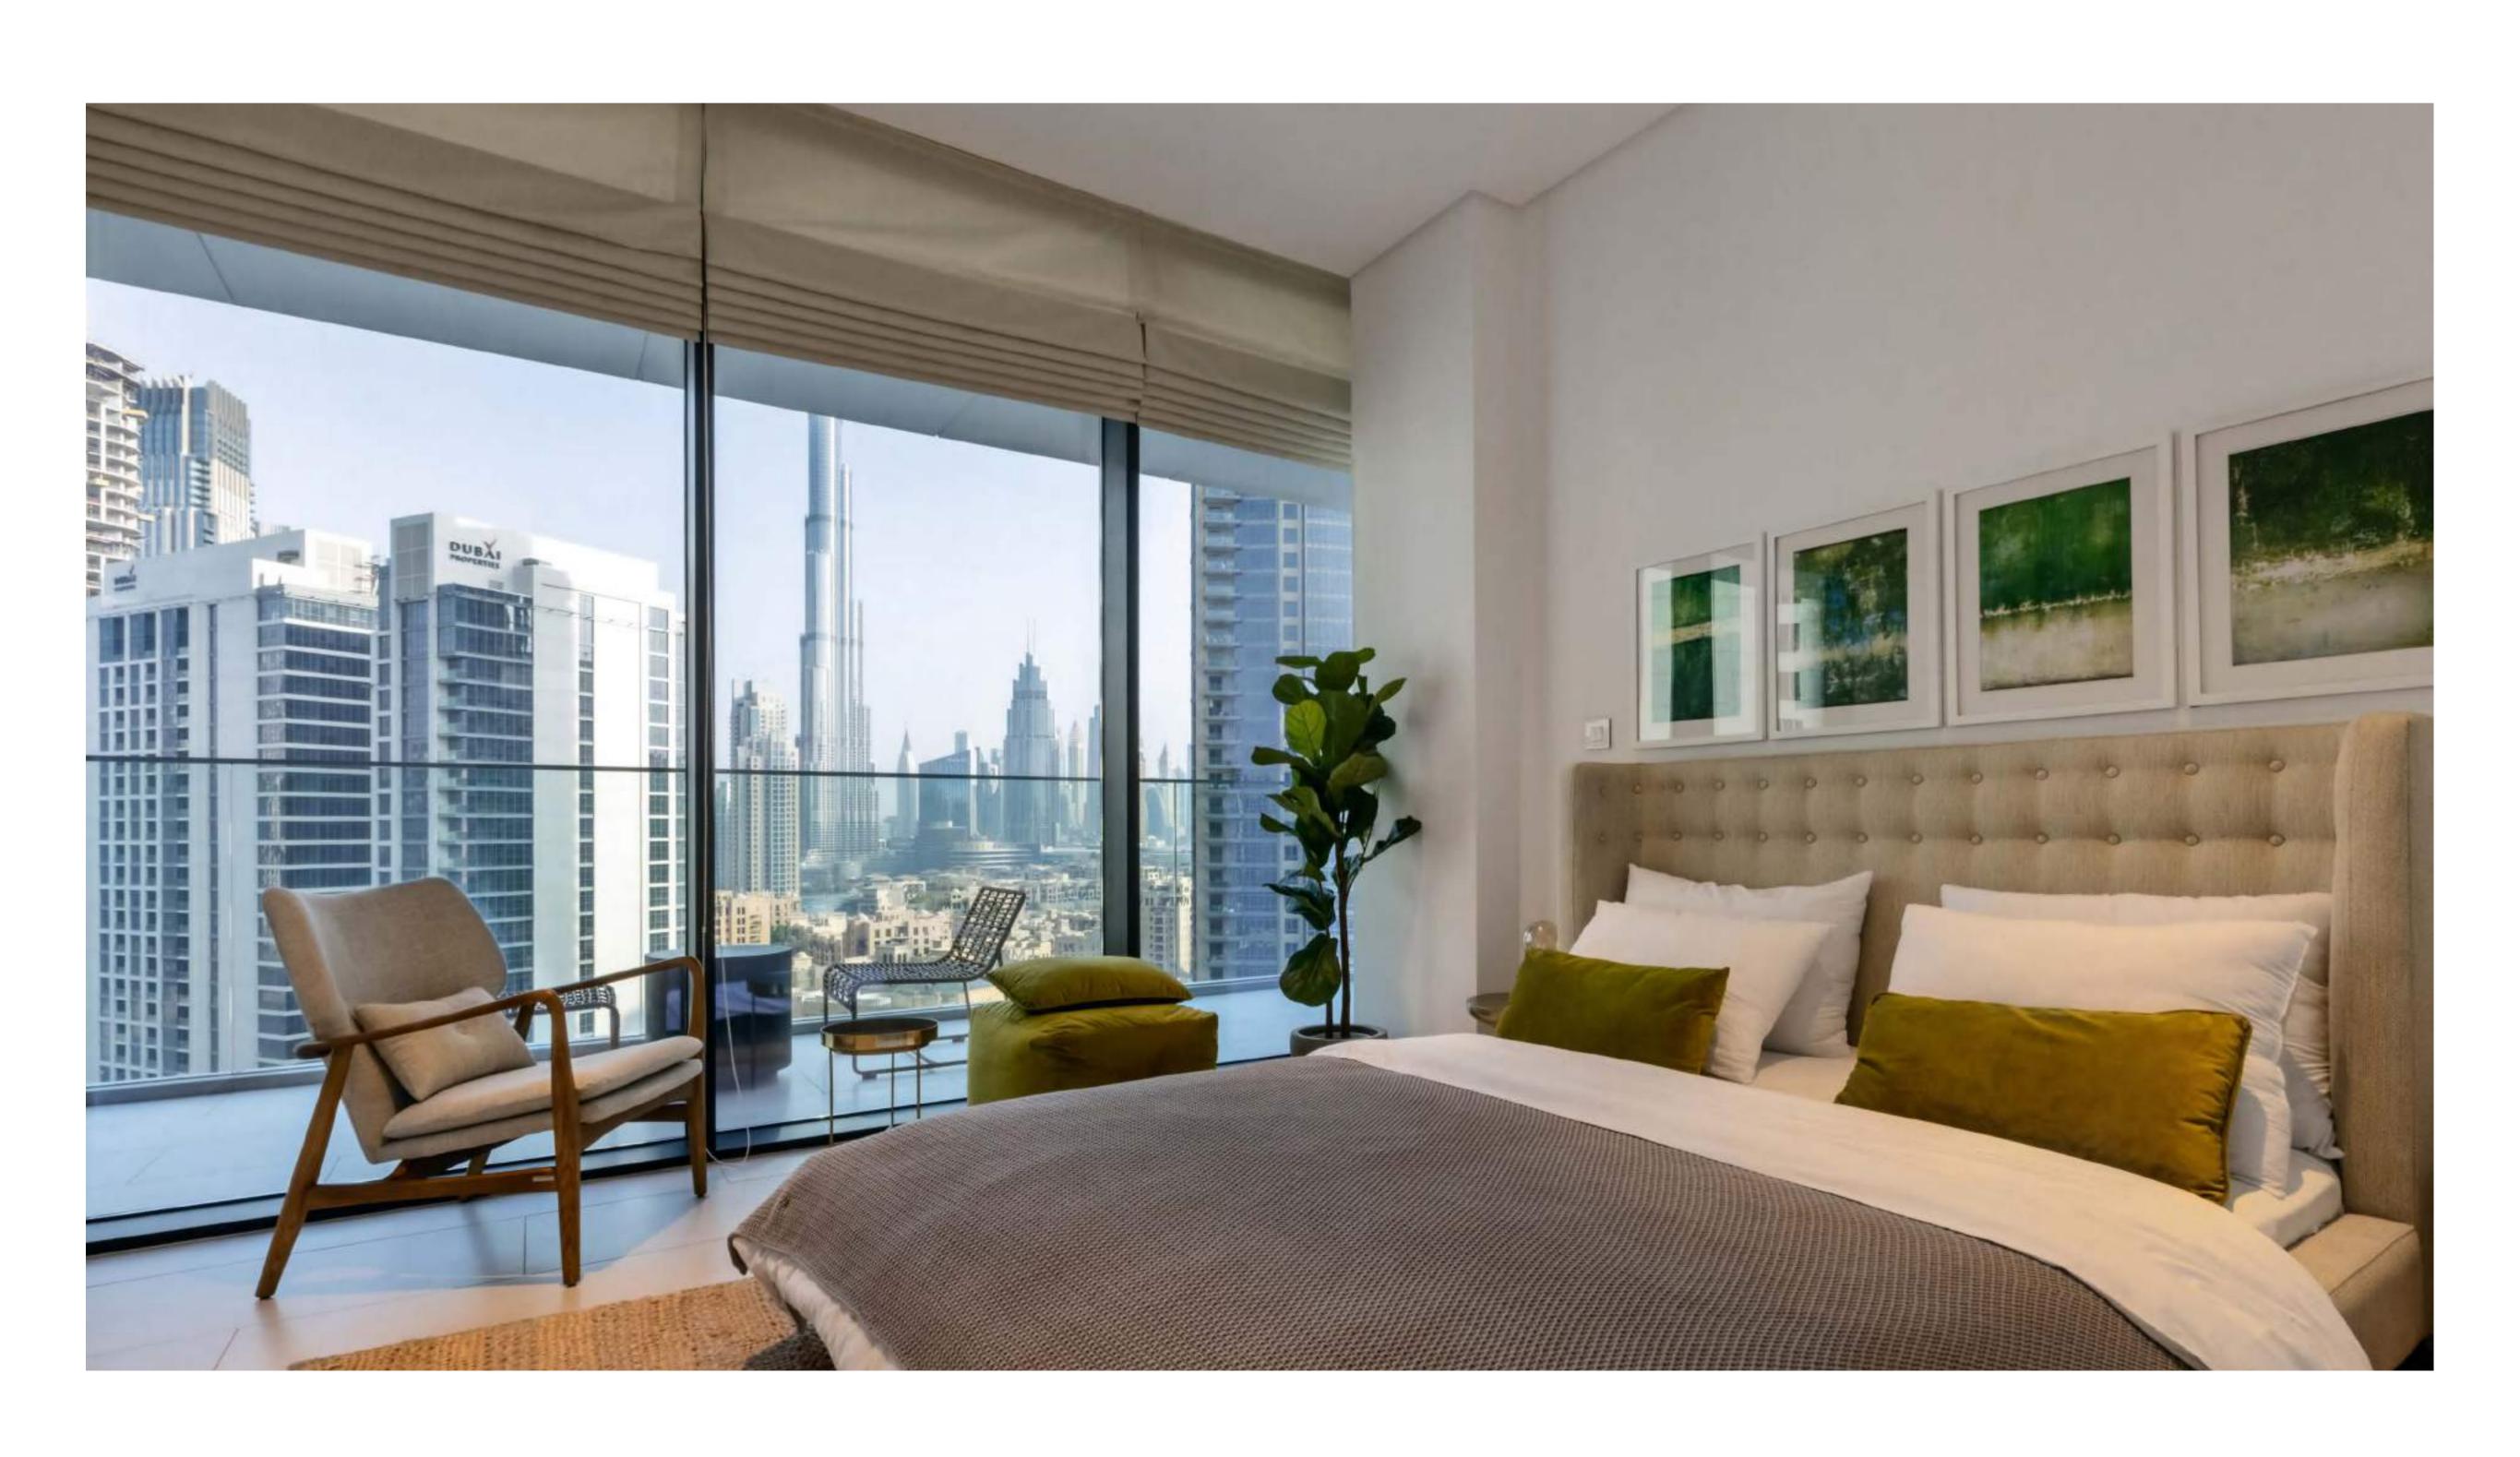

#### INTERIOR

- Bespoke laminated European-made doors
- · Bespoke handles with luxurious matte black finishing throughout
- Bespoke fitted wardrobes in all bedrooms
  High quality Italian tiles

#### NORTH ELEVATION

View of the Burj Khalifa and Downtown Dubai from Marquise Square