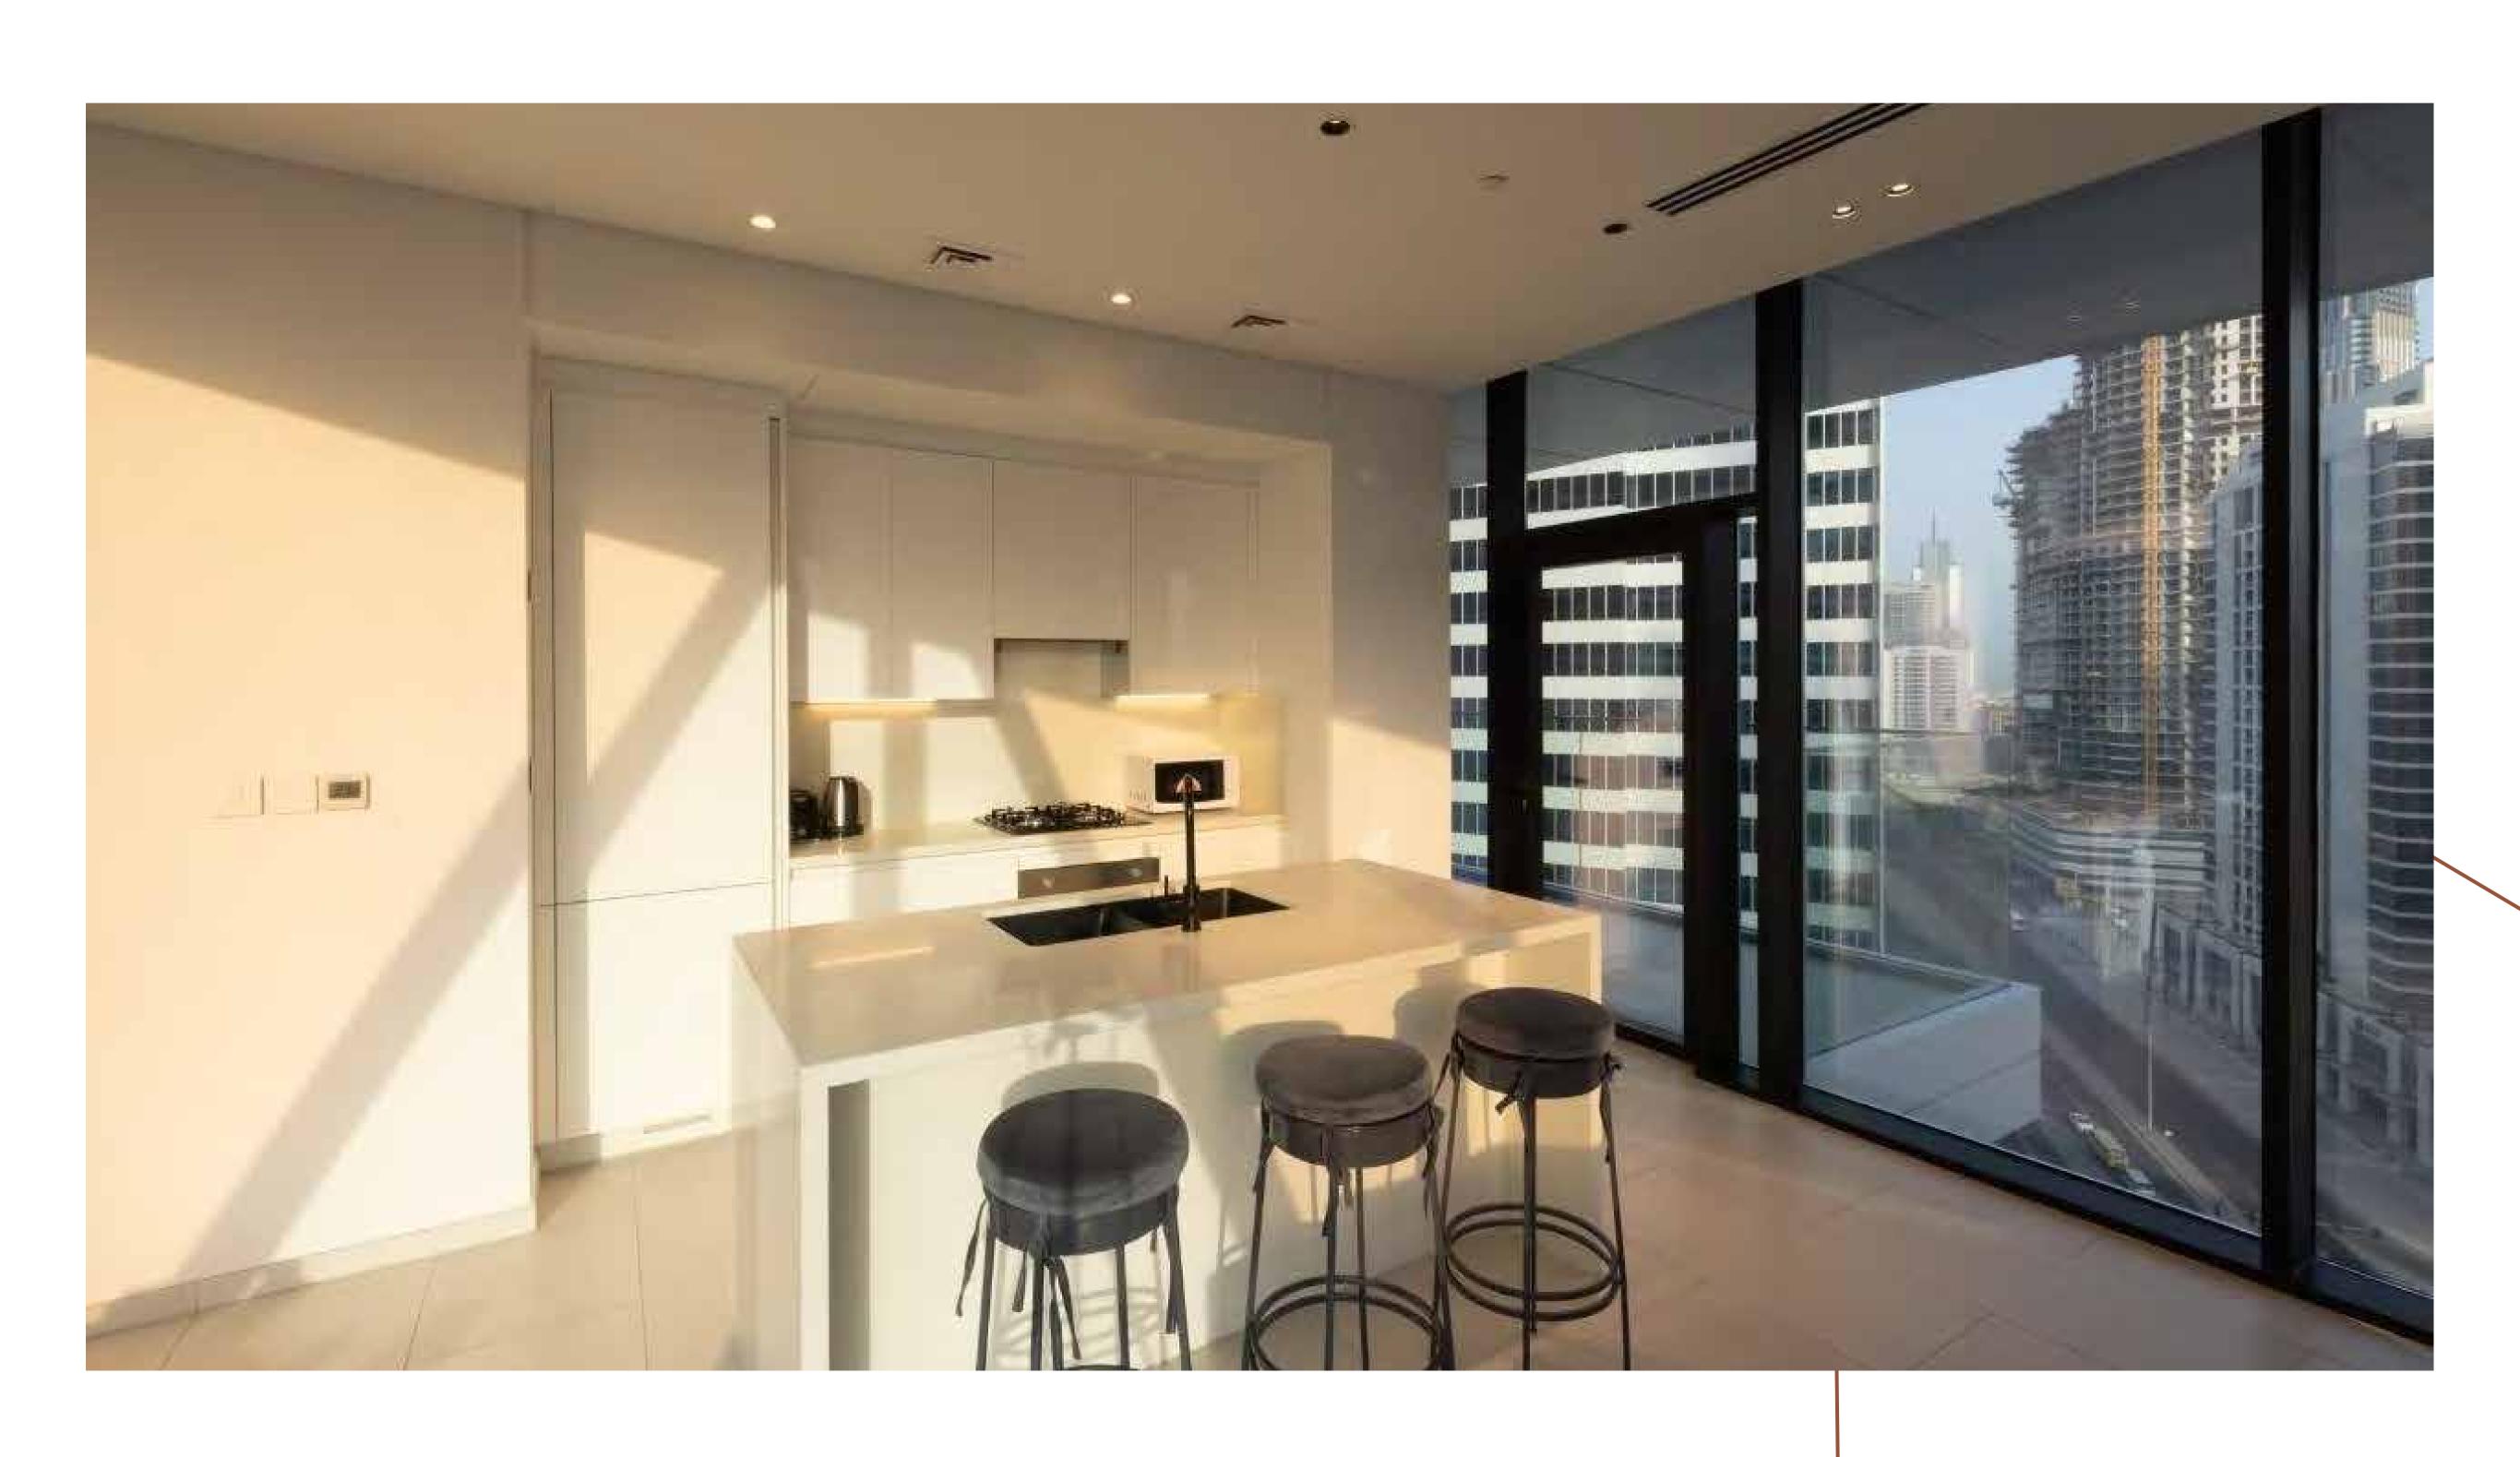

#### KITCHEN

- · Bespoke kitchen designs incorporating an eclectic mix of materials
- · Composite stone worktops and splashbacks with high-end quartz
- Fully integrated top of the range SIEMENS appliances
- · Feature lighting under wall unit
- STOSA Italian-made cabinets and wall units