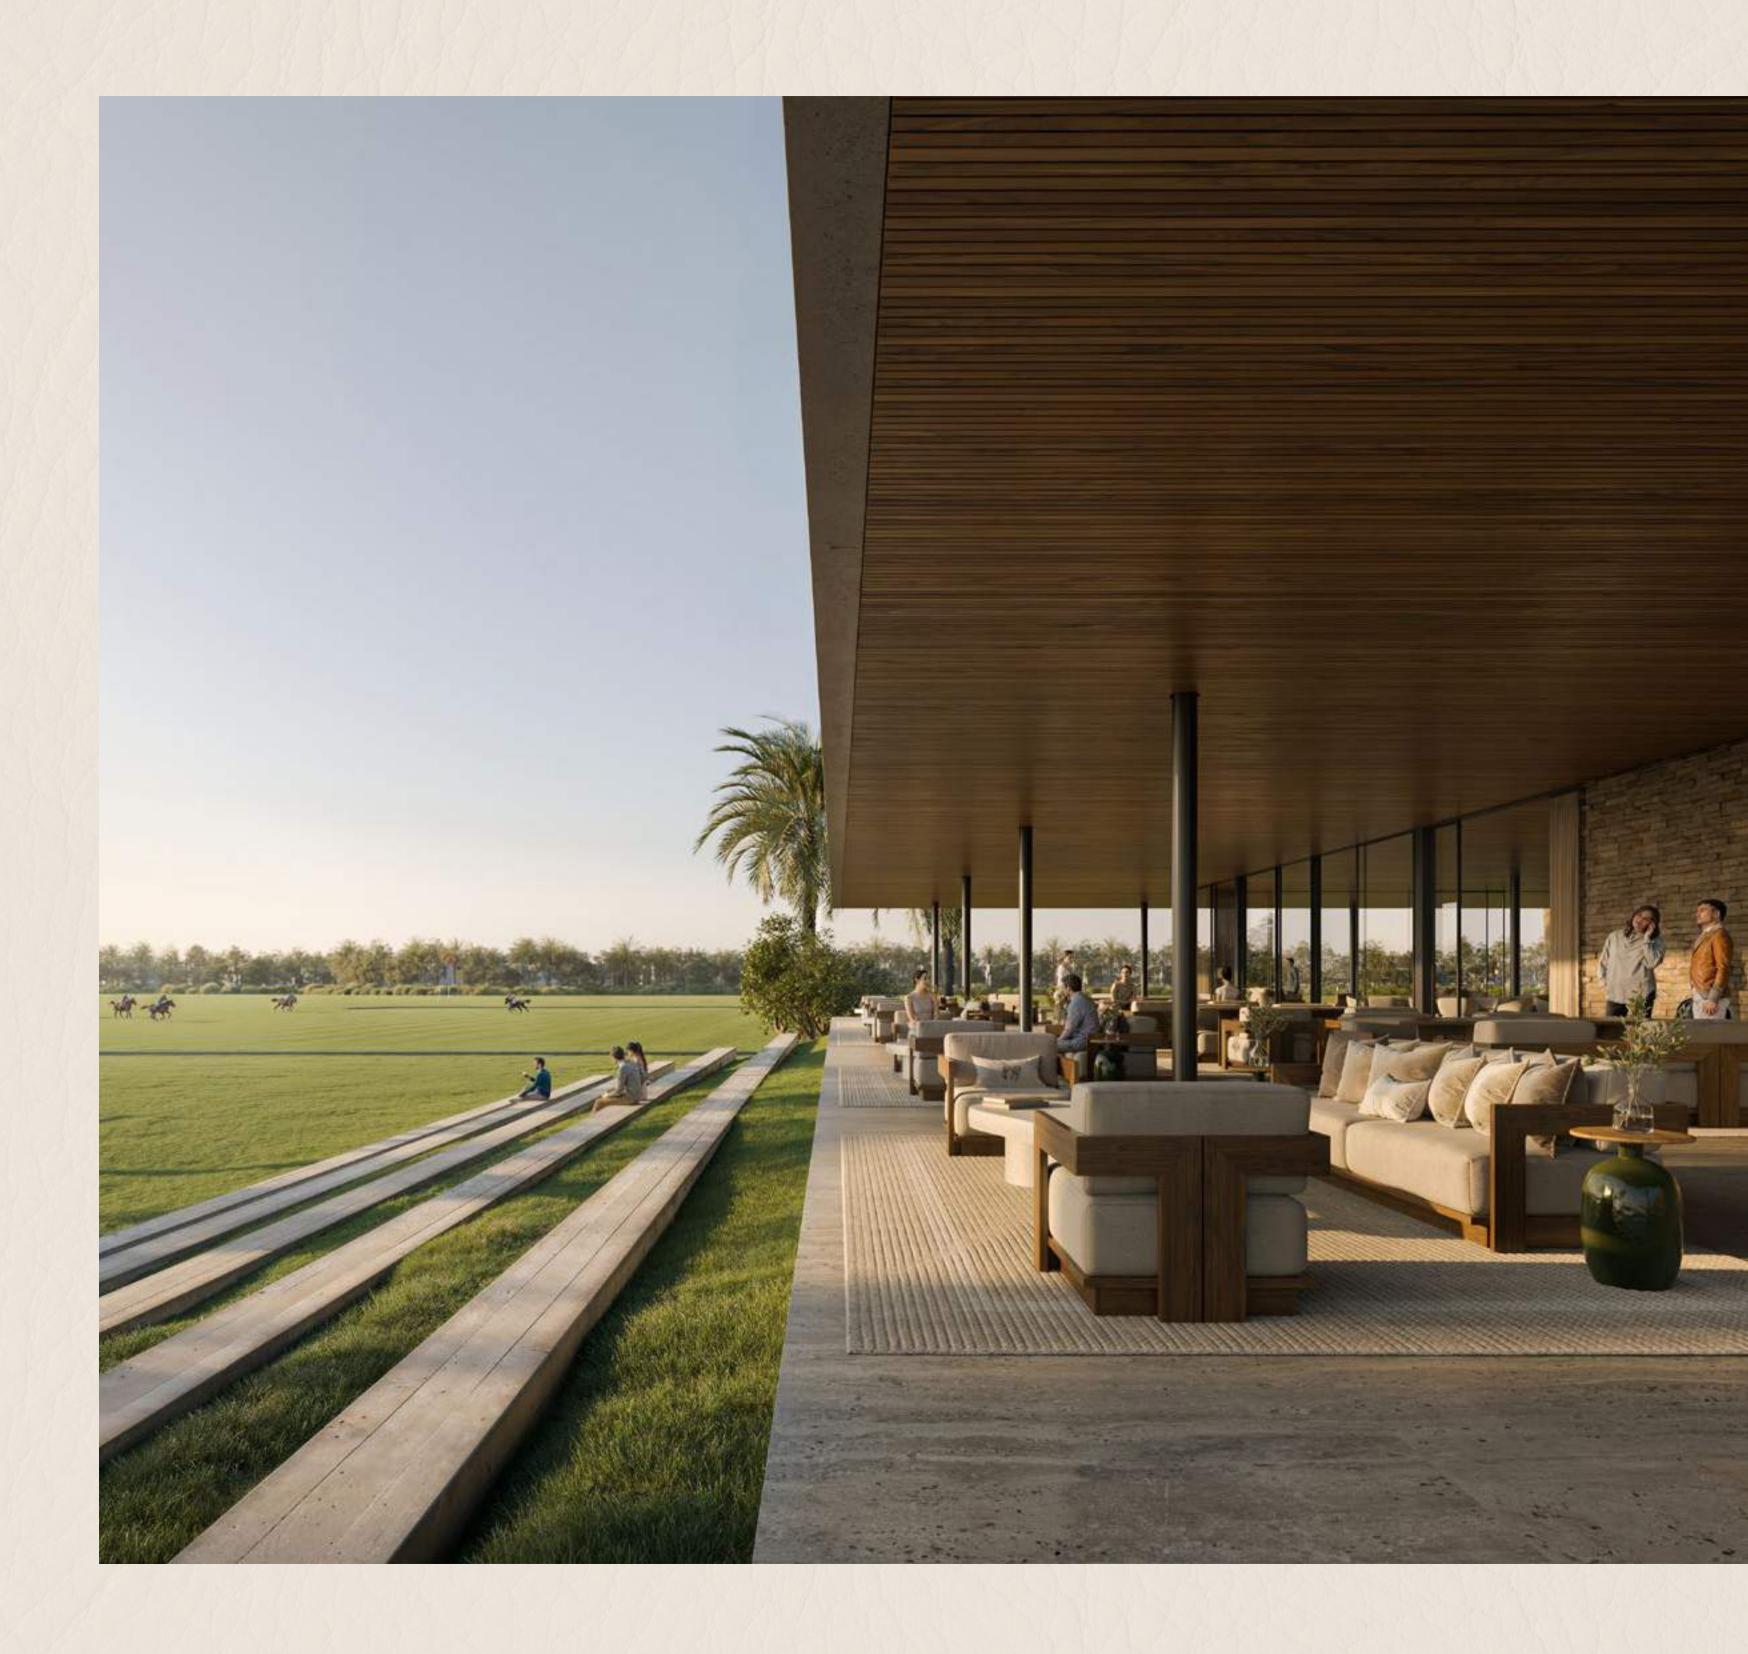

#### The Green Core

Situated in the heart of the masterplan, the Green Core is placed within a close proximity to Selvara. It serves a dual-purpose – to enhance the aesthetic appeal and promote a sense of community and connection to nature. The Green Core comprises of three Polo Fields, a luxurious Clubhouse and private Stables.

The Clubhouse

The Stables

The Polo Fields

# Crafted for Belonging

Located in the Green Core; The Clubhouse rises as a striking architectural emblem—its strong, clean designs echo the strength and elegance of polo.

ELVARA \_\_\_\_\_