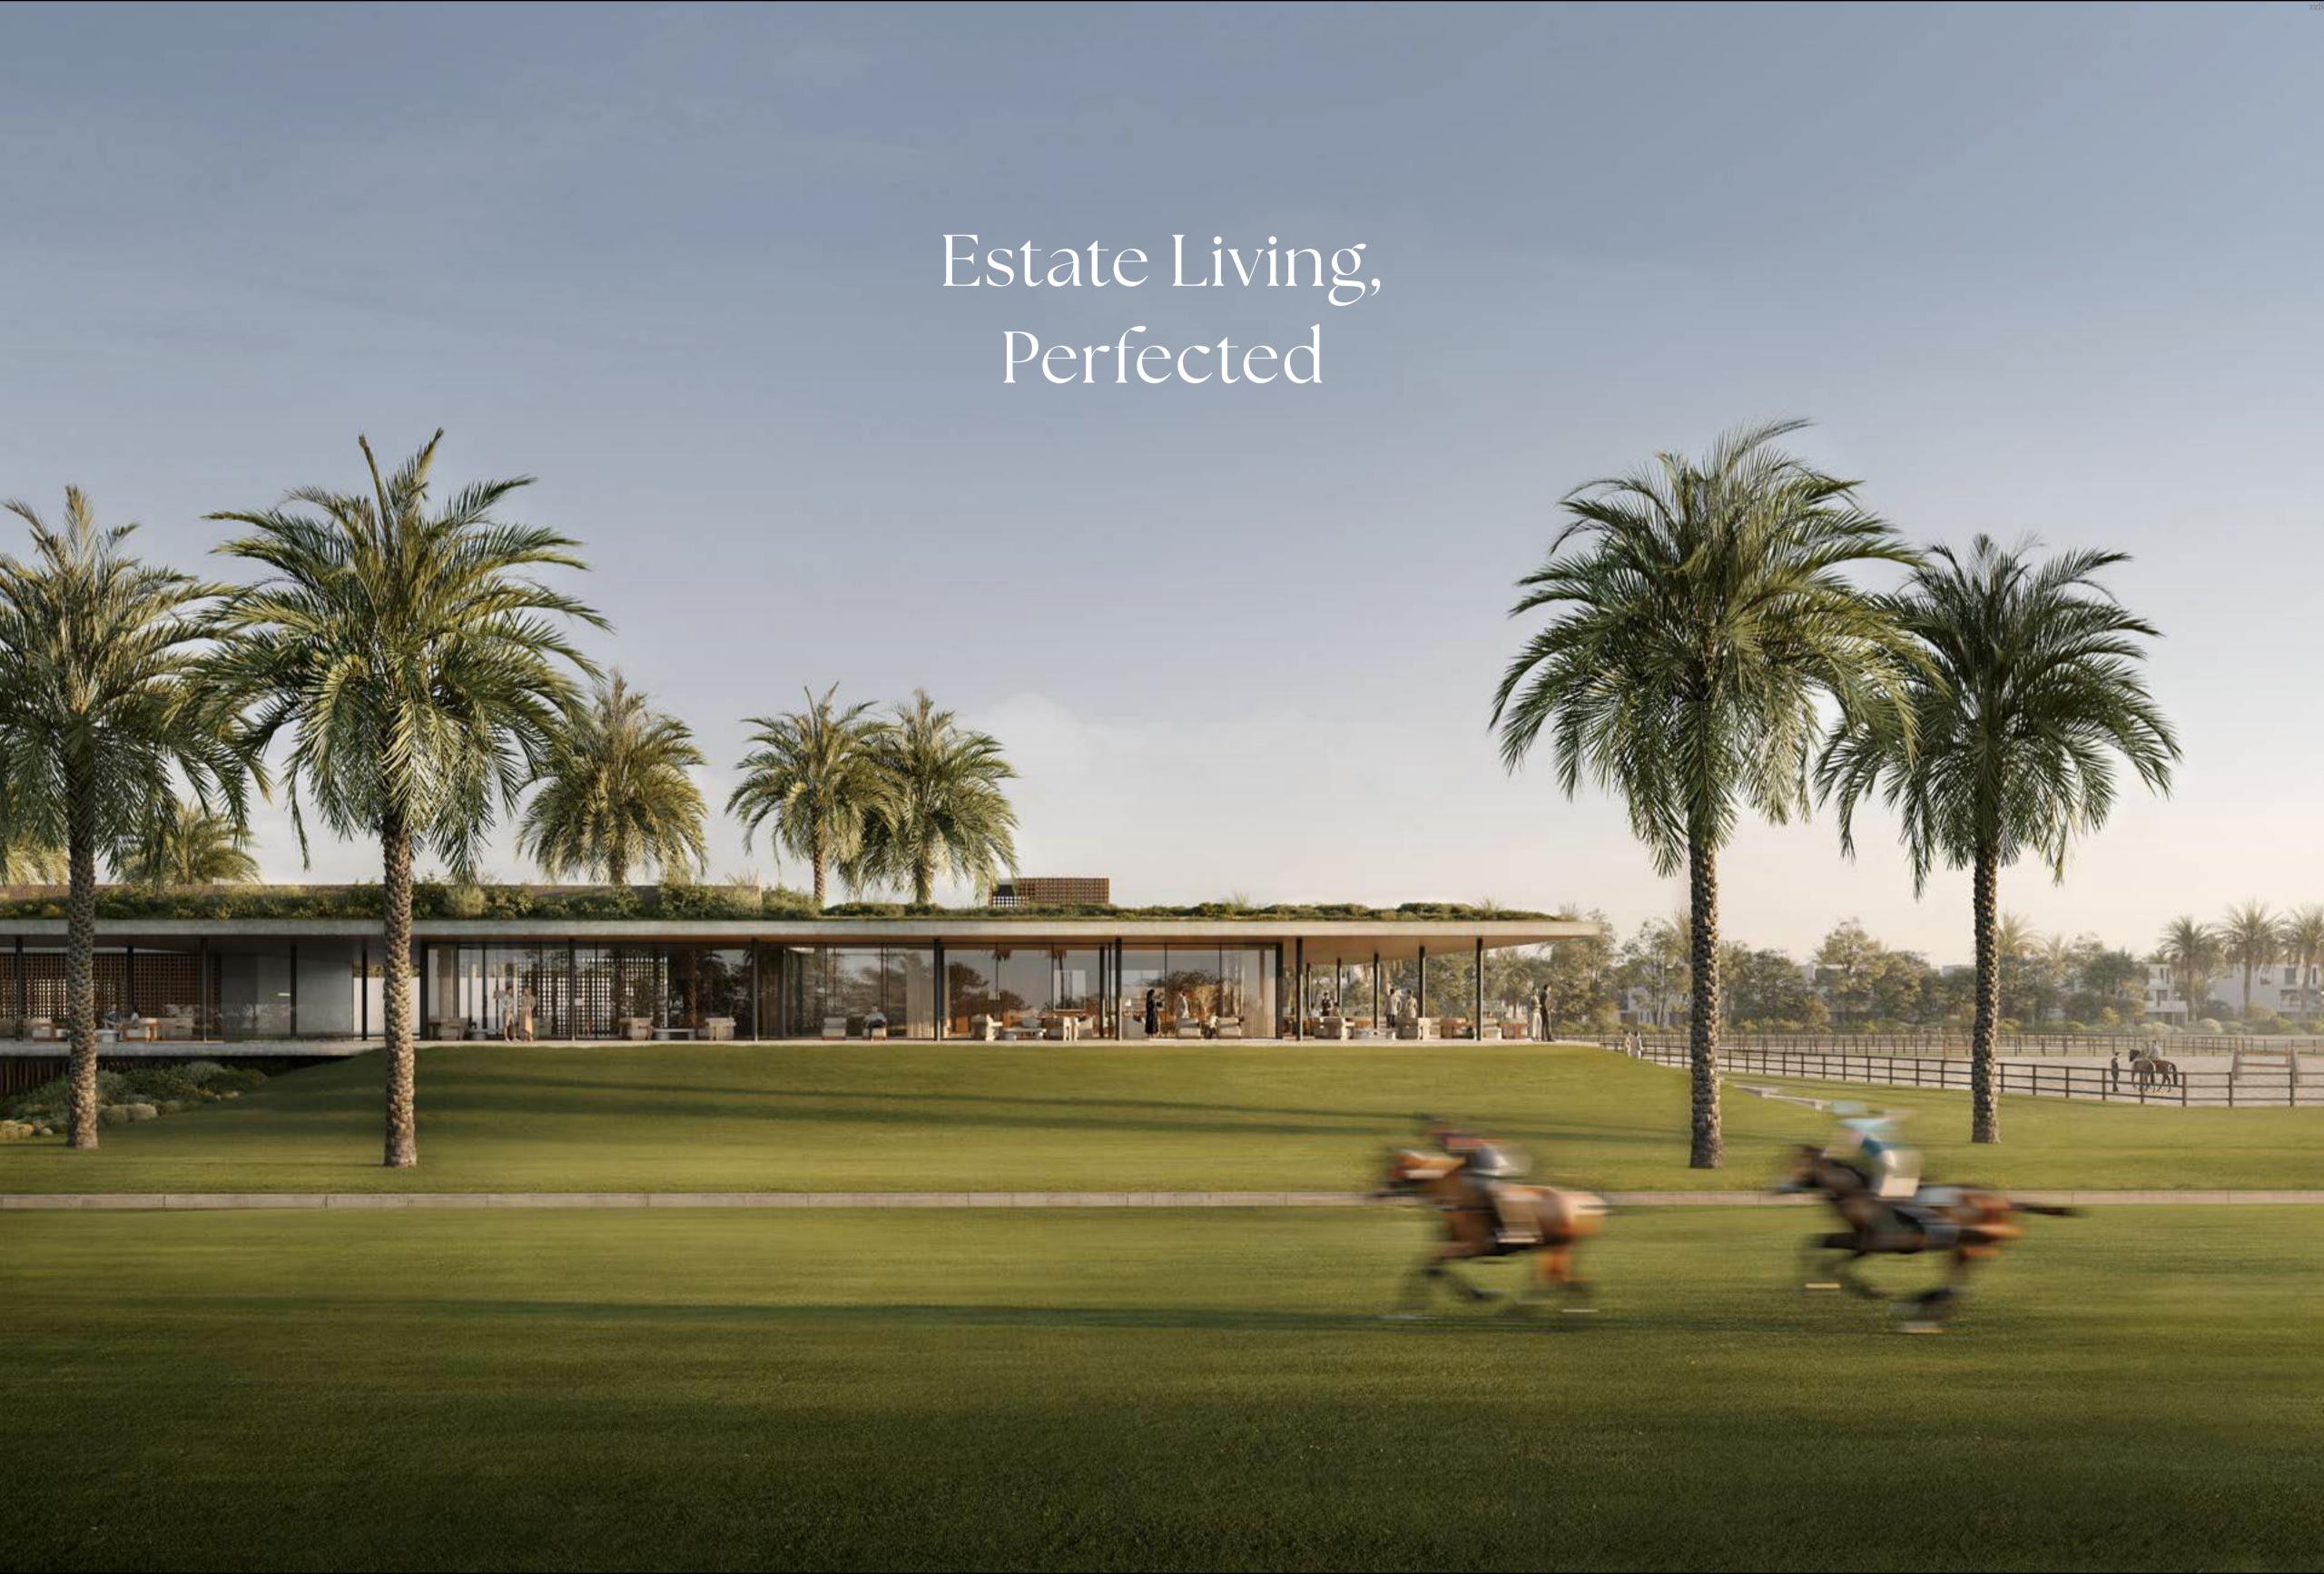

#### The Green Core

Situated in the heart of the masterplan, the Green Core is placed within a close proximity to Selvara. It serves a dual-purpose – to enhance the aesthetic appeal and promote a sense of community and connection to nature. The Green Core comprises of three Polo Fields, a luxurious Clubhouse and private Stables.

The Clubhouse

The Stables

The Polo Fields

# Crafted for Belonging

Located in the Green Core; The Clubhouse rises as a striking architectural emblem—its strong, clean designs echo the strength and elegance of polo.

ELVARA \_\_\_\_\_