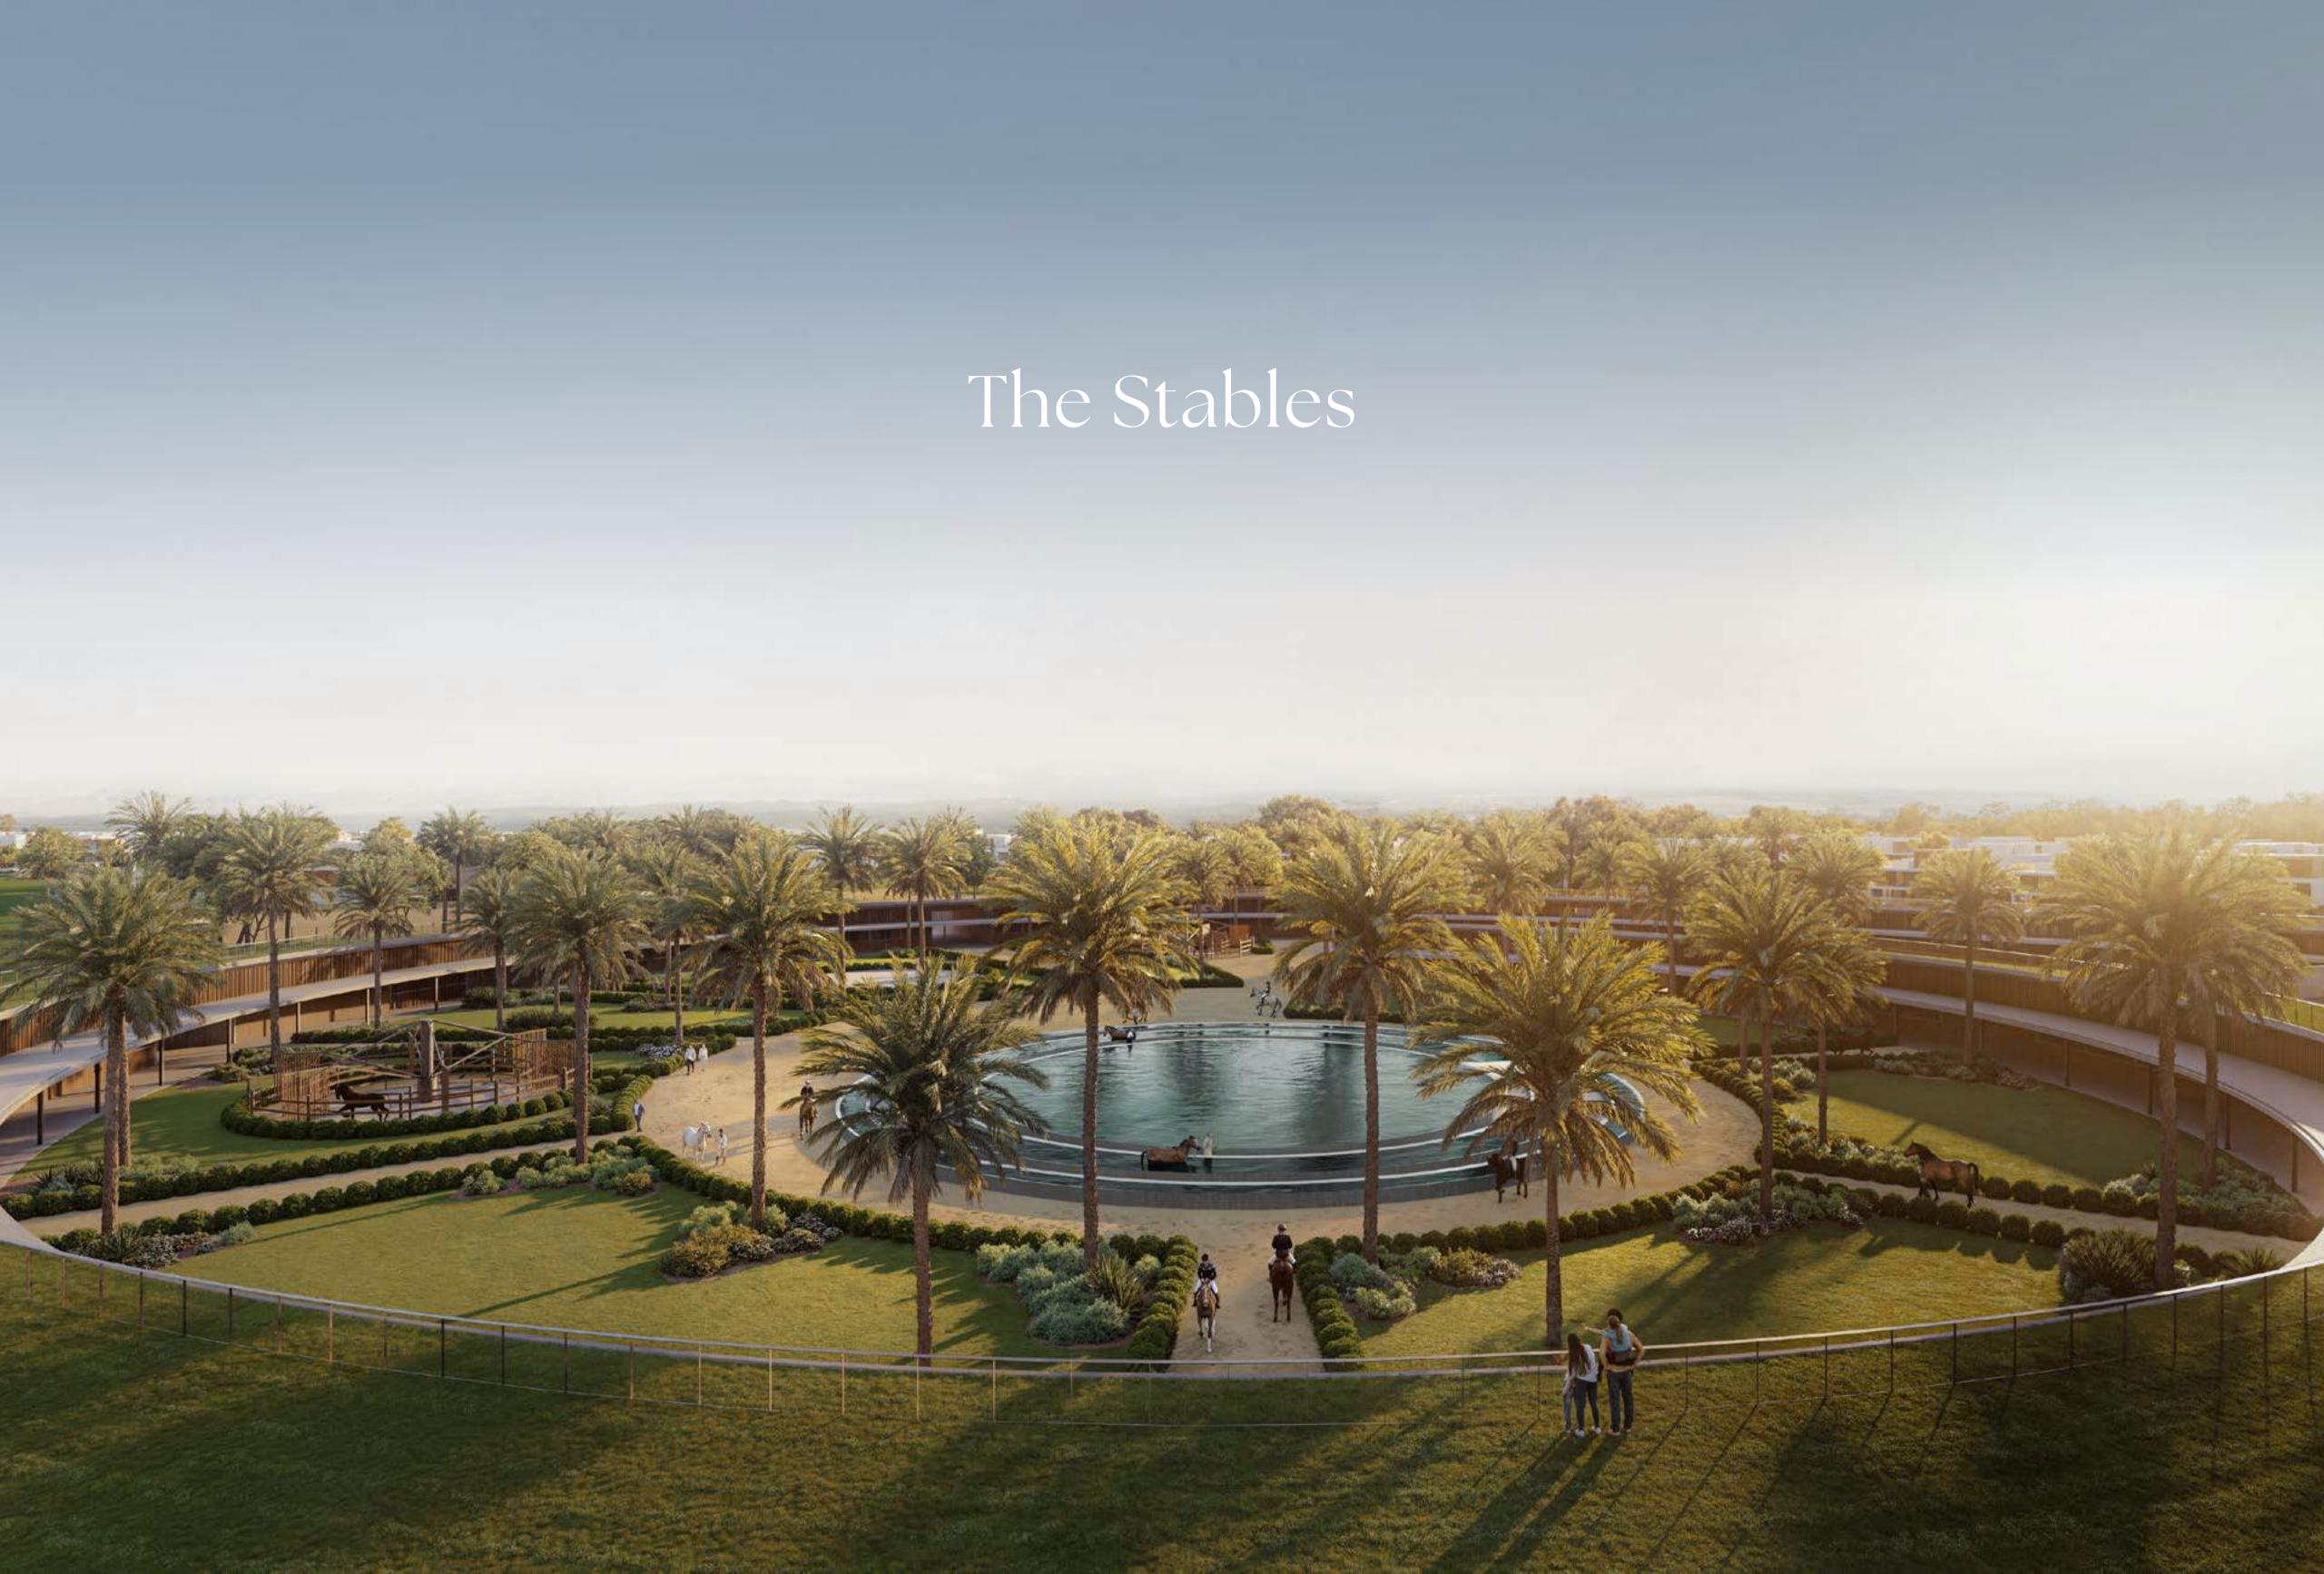

#### The Green Core

Situated in the heart of the masterplan, the Green Core is placed within a close proximity to Selvara. It serves a dual-purpose – to enhance the aesthetic appeal and promote a sense of community and connection to nature. The Green Core comprises of three Polo Fields, a luxurious Clubhouse and private Stables.

The Clubhouse

The Stables

The Polo Fields