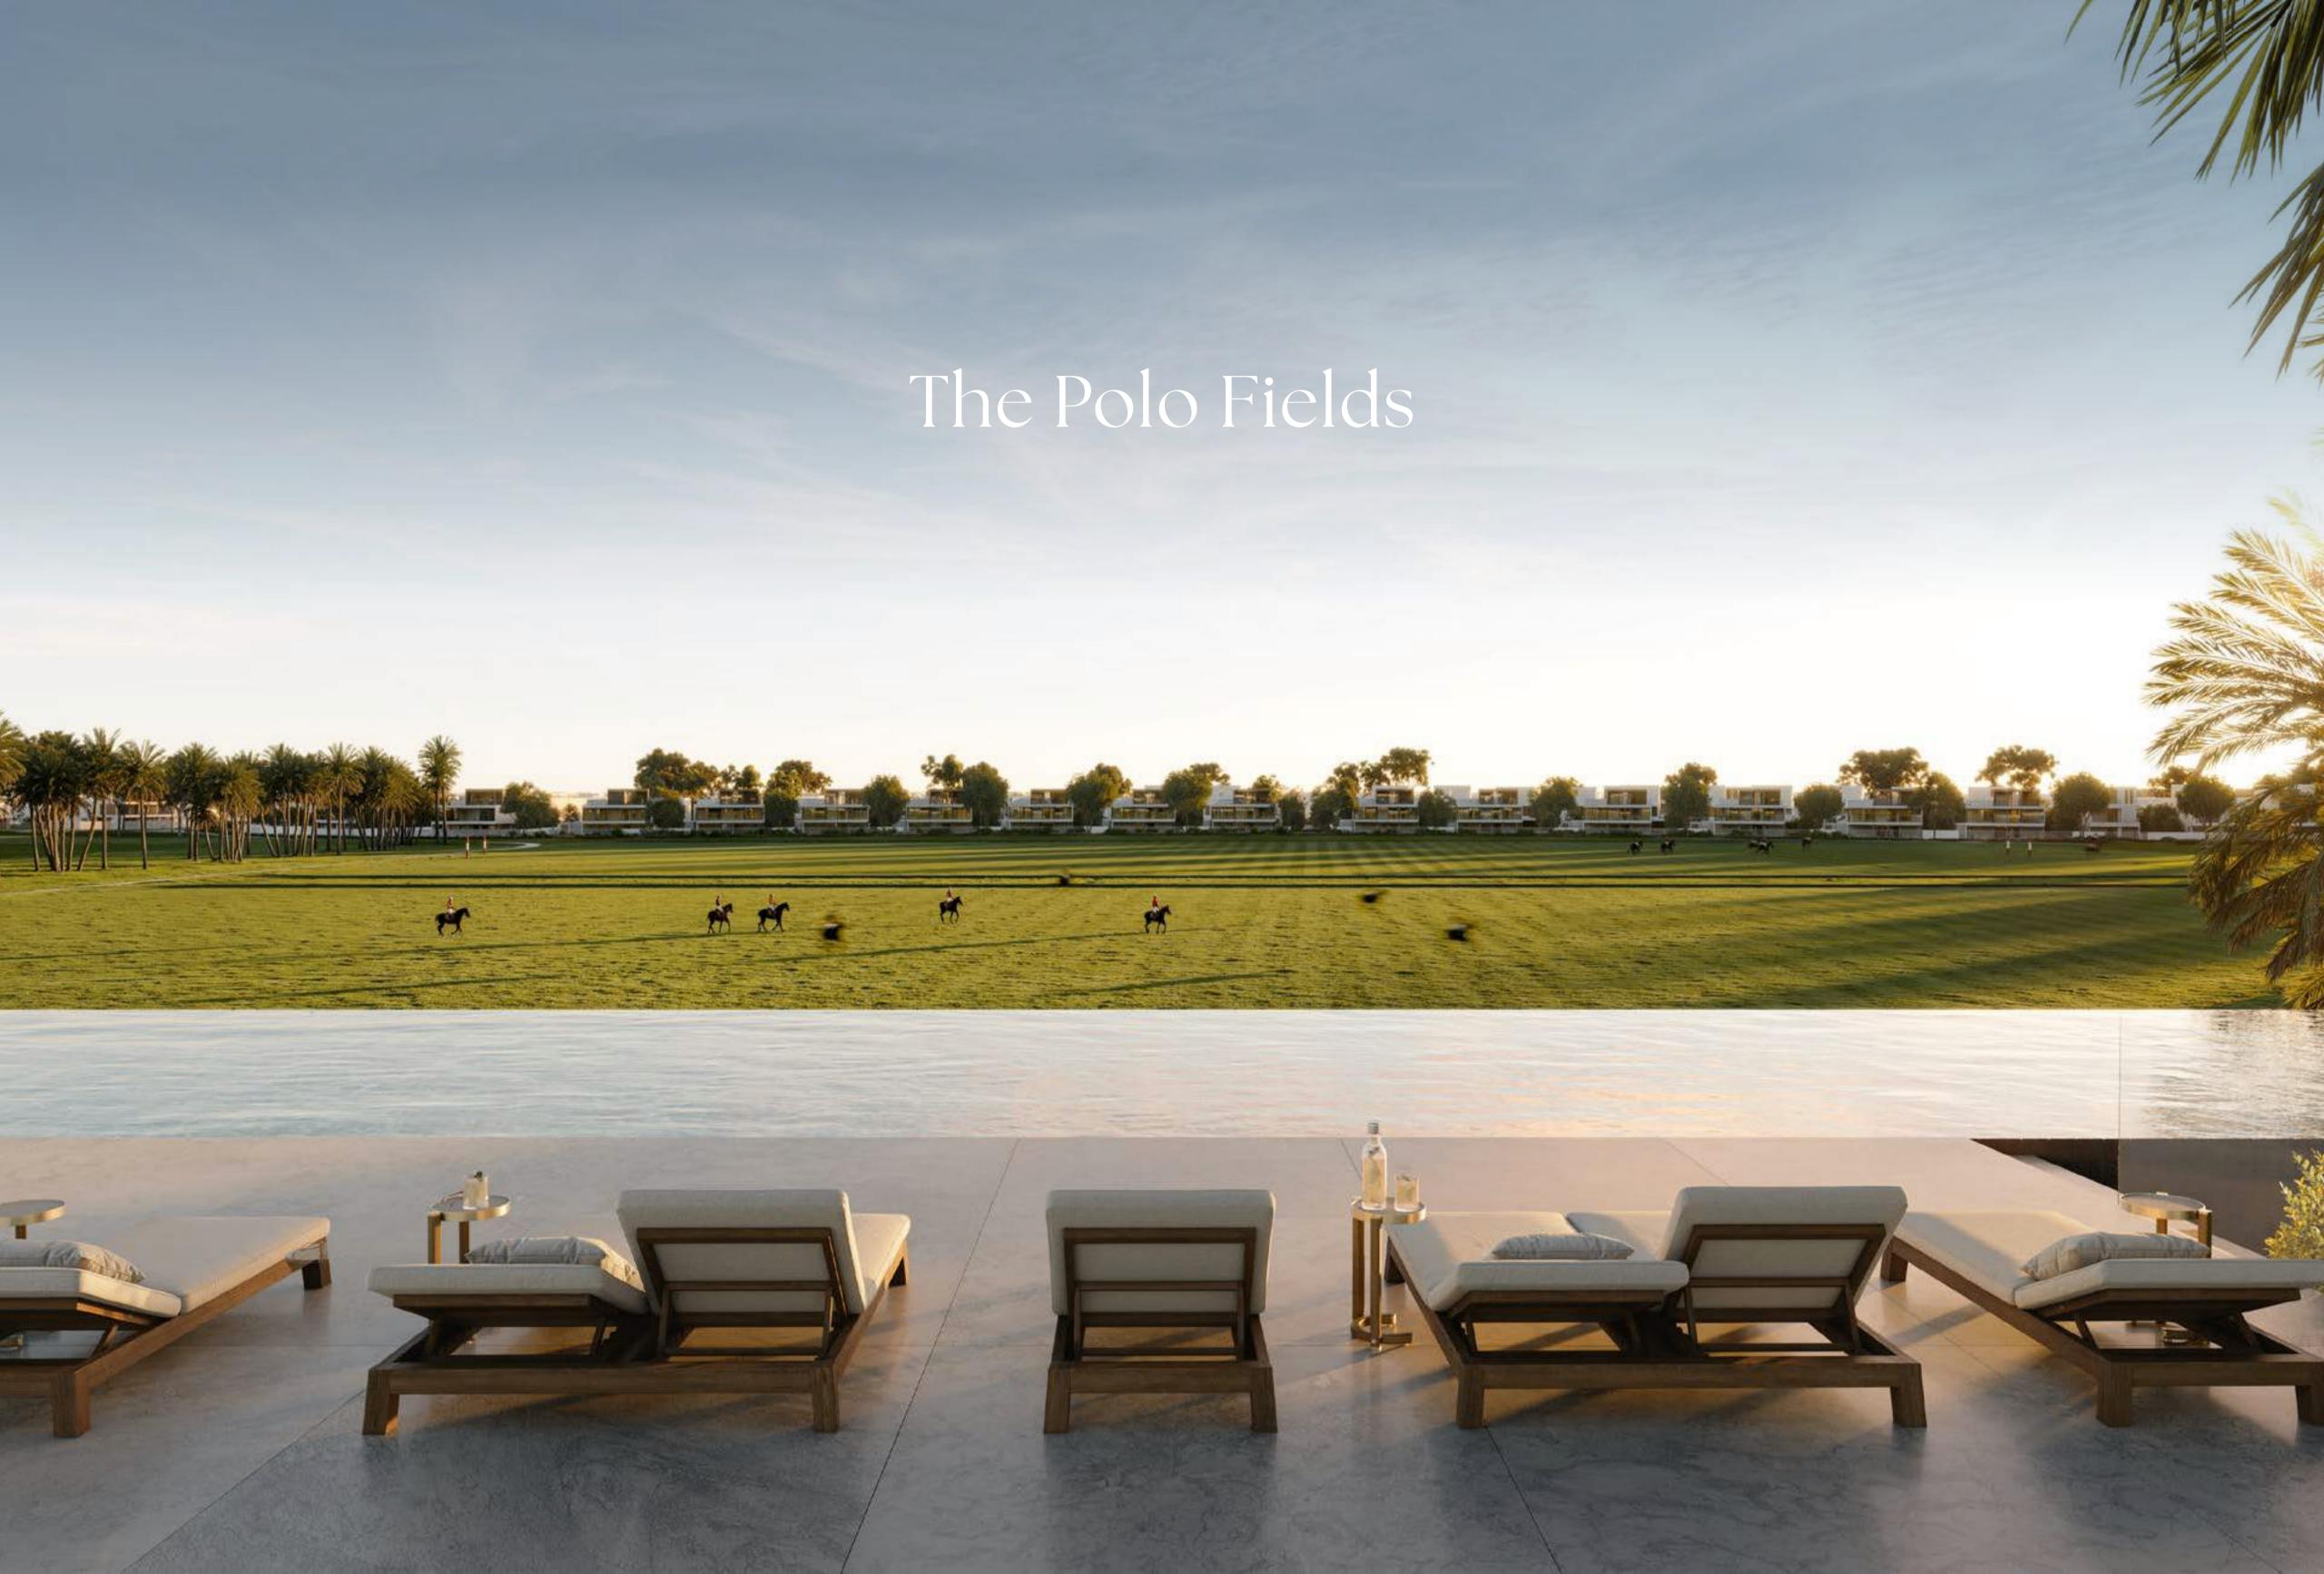

#### The Green Core

Situated in the heart of the masterplan, the Green Core is placed within a close proximity to Selvara. It serves a dual-purpose – to enhance the aesthetic appeal and promote a sense of community and connection to nature. The Green Core comprises of three Polo Fields, a luxurious Clubhouse and private Stables.

The Clubhouse

The Stables

The Polo Fields