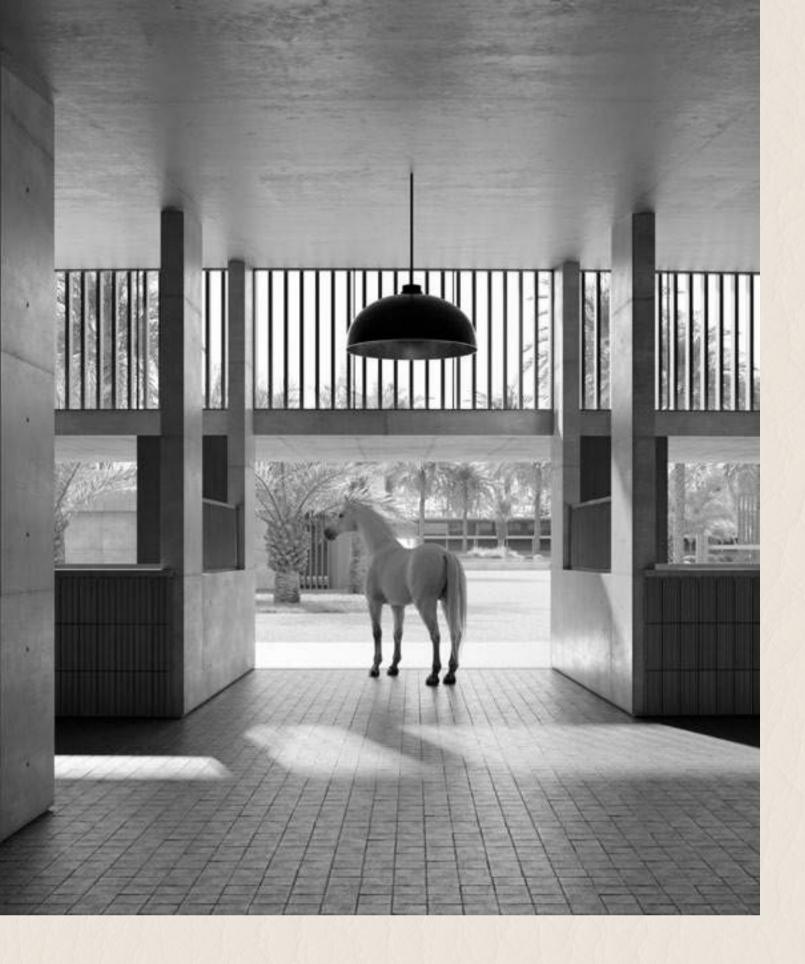

#### The Green Core

Situated in the heart of the masterplan, the Green Core is placed within a close proximity to Selvara. It serves a dual-purpose – to enhance the aesthetic appeal and promote a sense of community and connection to nature. The Green Core comprises of three Polo Fields, a luxurious Clubhouse and private Stables.

The Clubhouse

The Stables

The Polo Fields