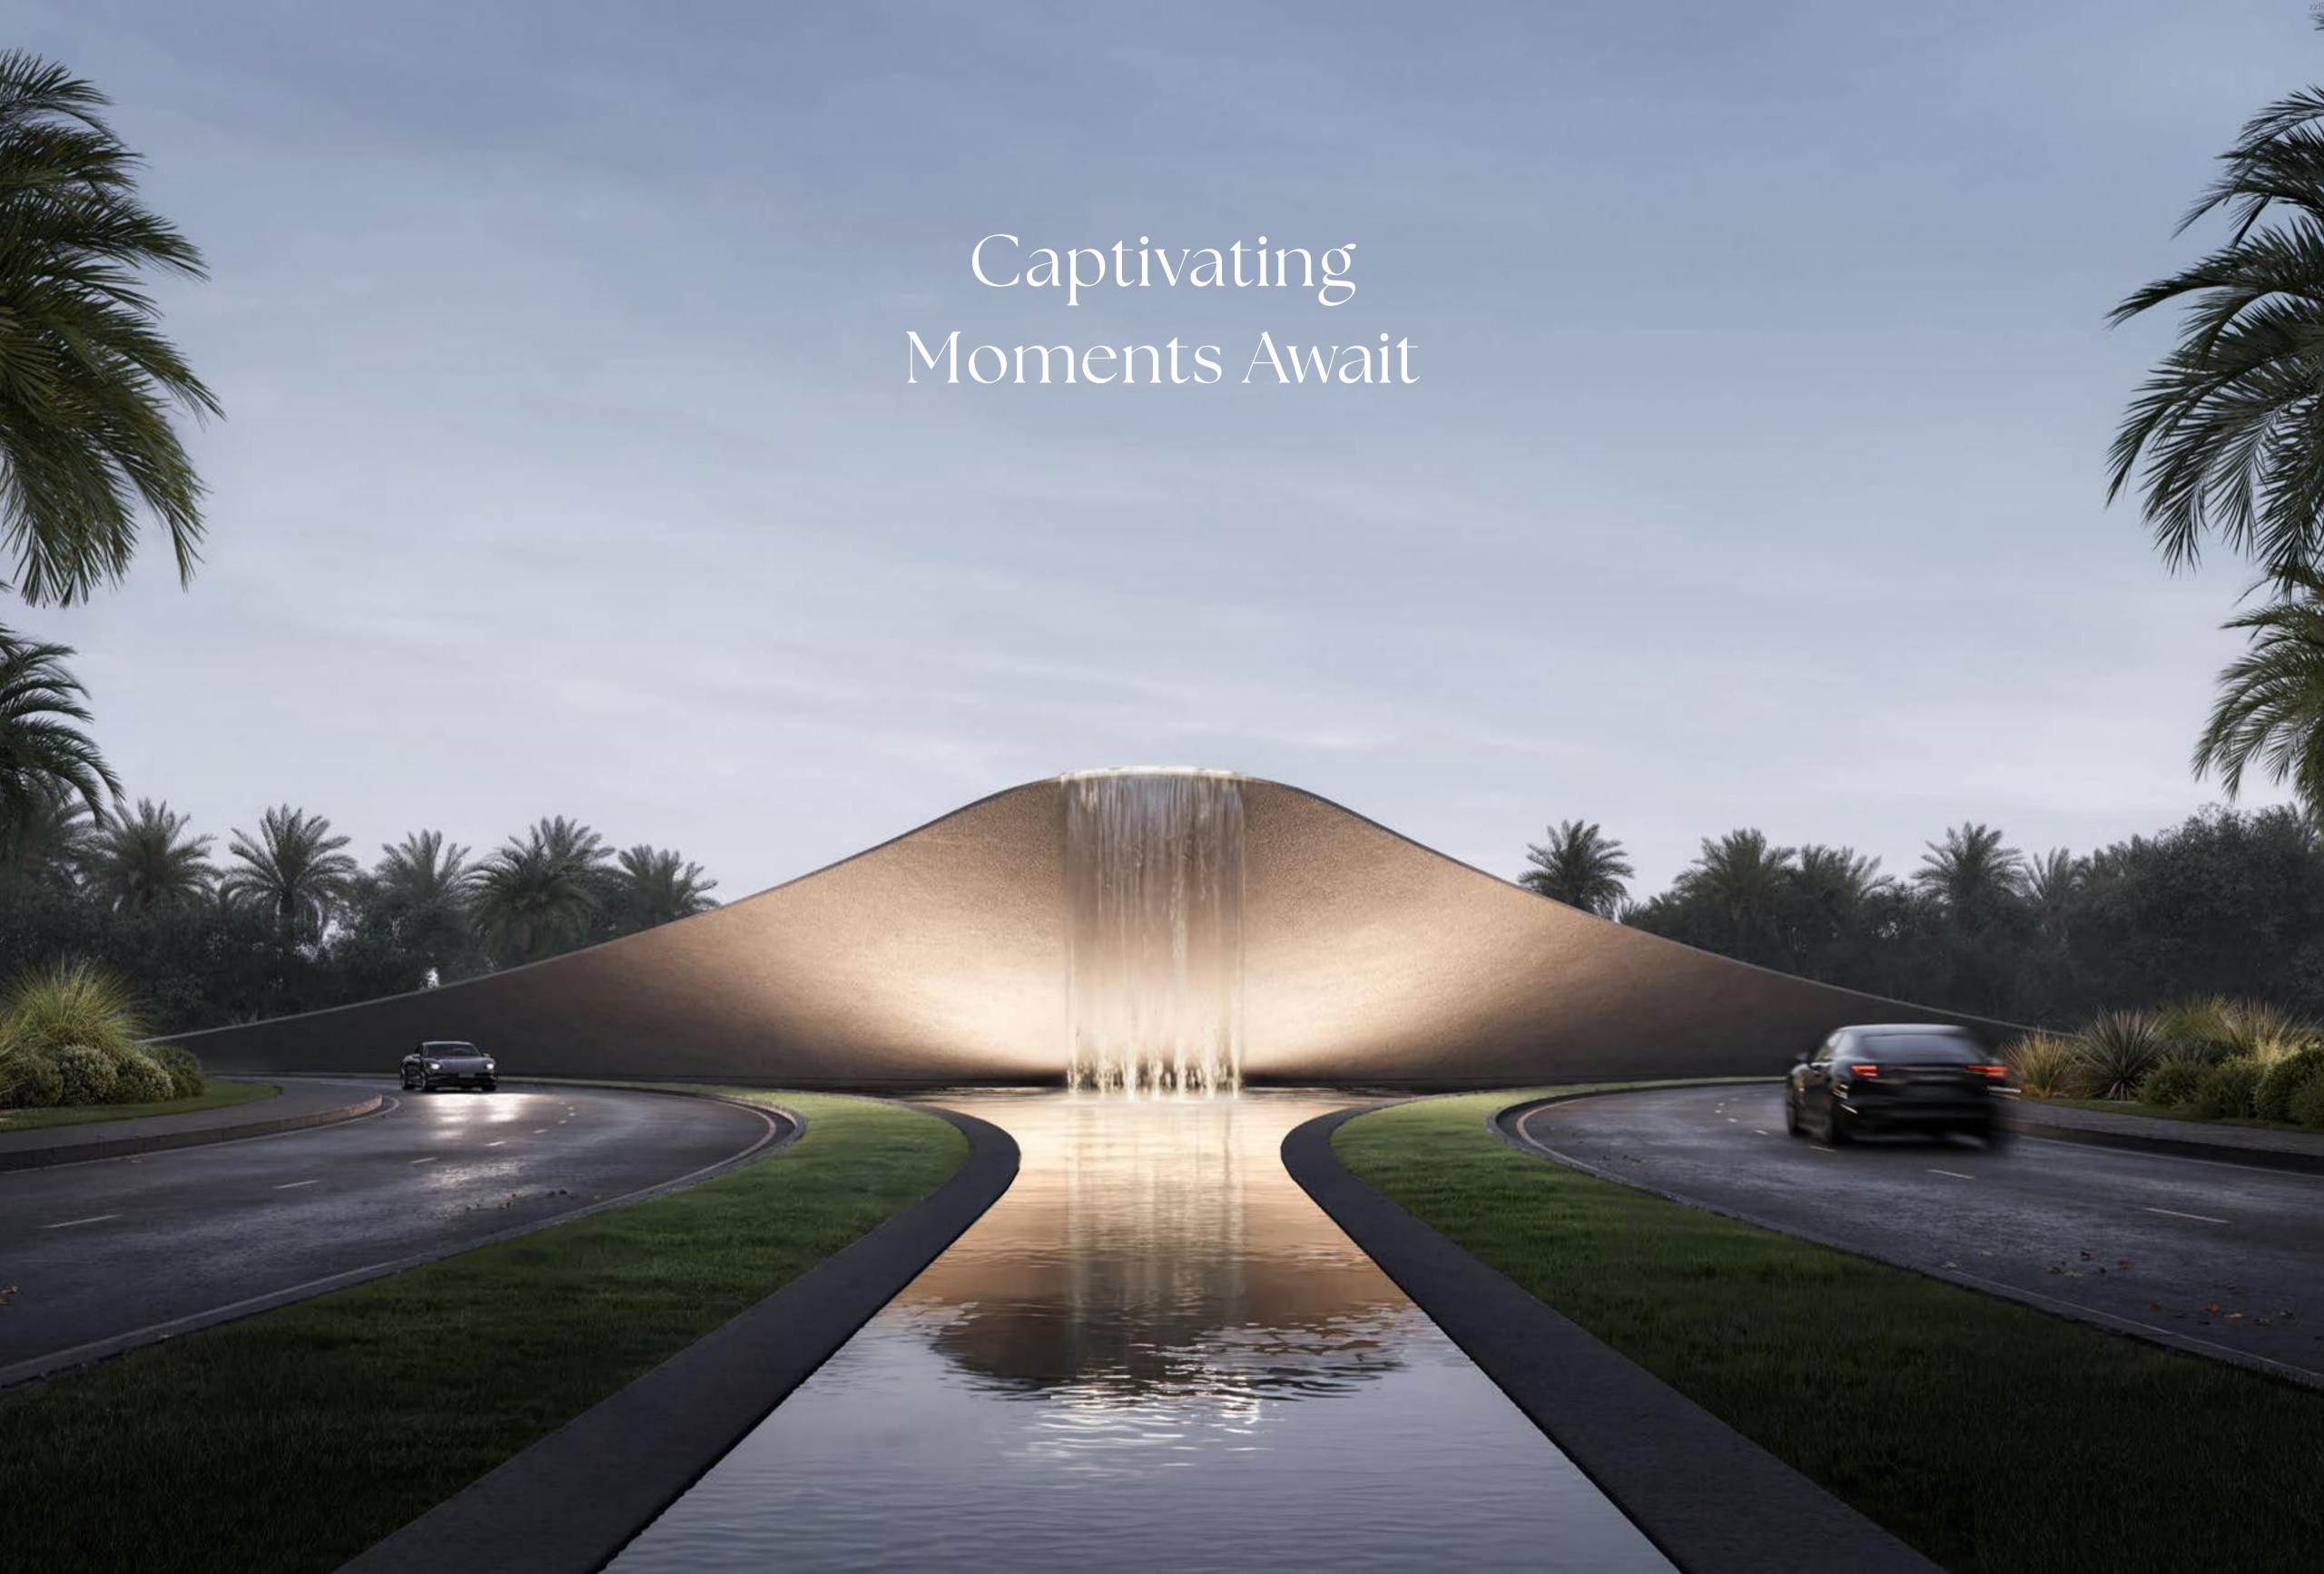

#### The Green Core

Situated in the heart of the masterplan, the Green Core is placed within a close proximity to Selvara. It serves a dual-purpose – to enhance the aesthetic appeal and promote a sense of community and connection to nature. The Green Core comprises of three Polo Fields, a luxurious Clubhouse and private Stables.