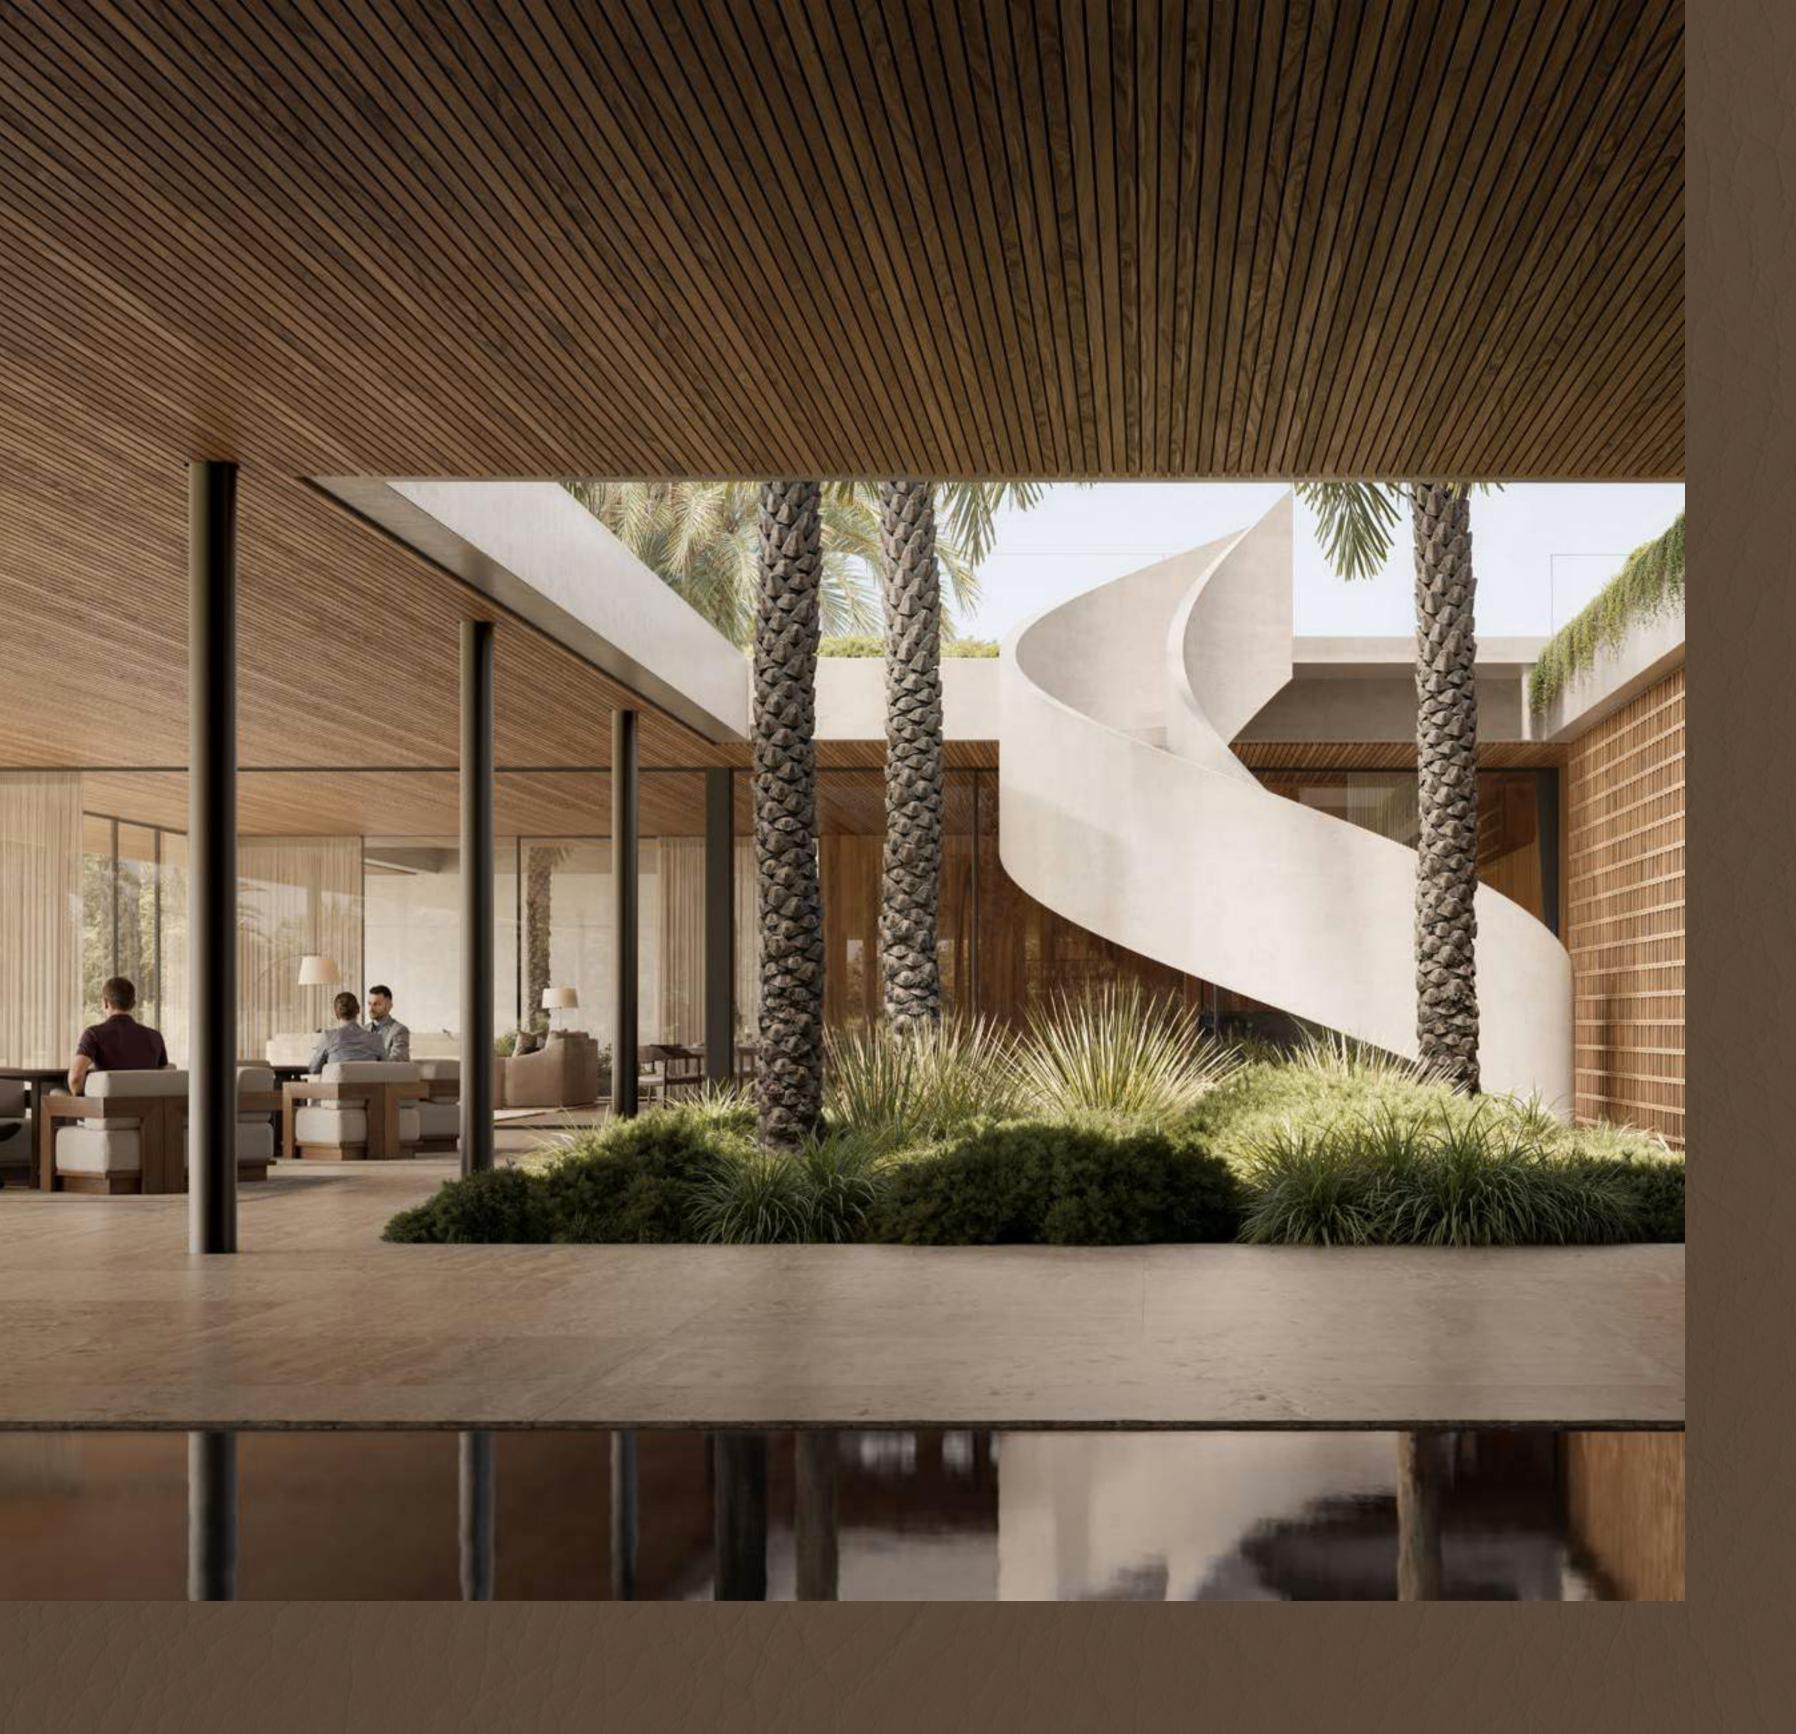

#### The Green Core

Situated in the heart of the masterplan, the Green Core is placed within a close proximity to Selvara. It serves a dual-purpose – to enhance the aesthetic appeal and promote a sense of community and connection to nature. The Green Core comprises of three Polo Fields, a luxurious Clubhouse and private Stables.

The Clubhouse

The Stables

The Polo Fields

# Crafted for Belonging

Located in the Green Core; The Clubhouse rises as a striking architectural emblem—its strong, clean designs echo the strength and elegance of polo.

ELVARA \_\_\_\_\_