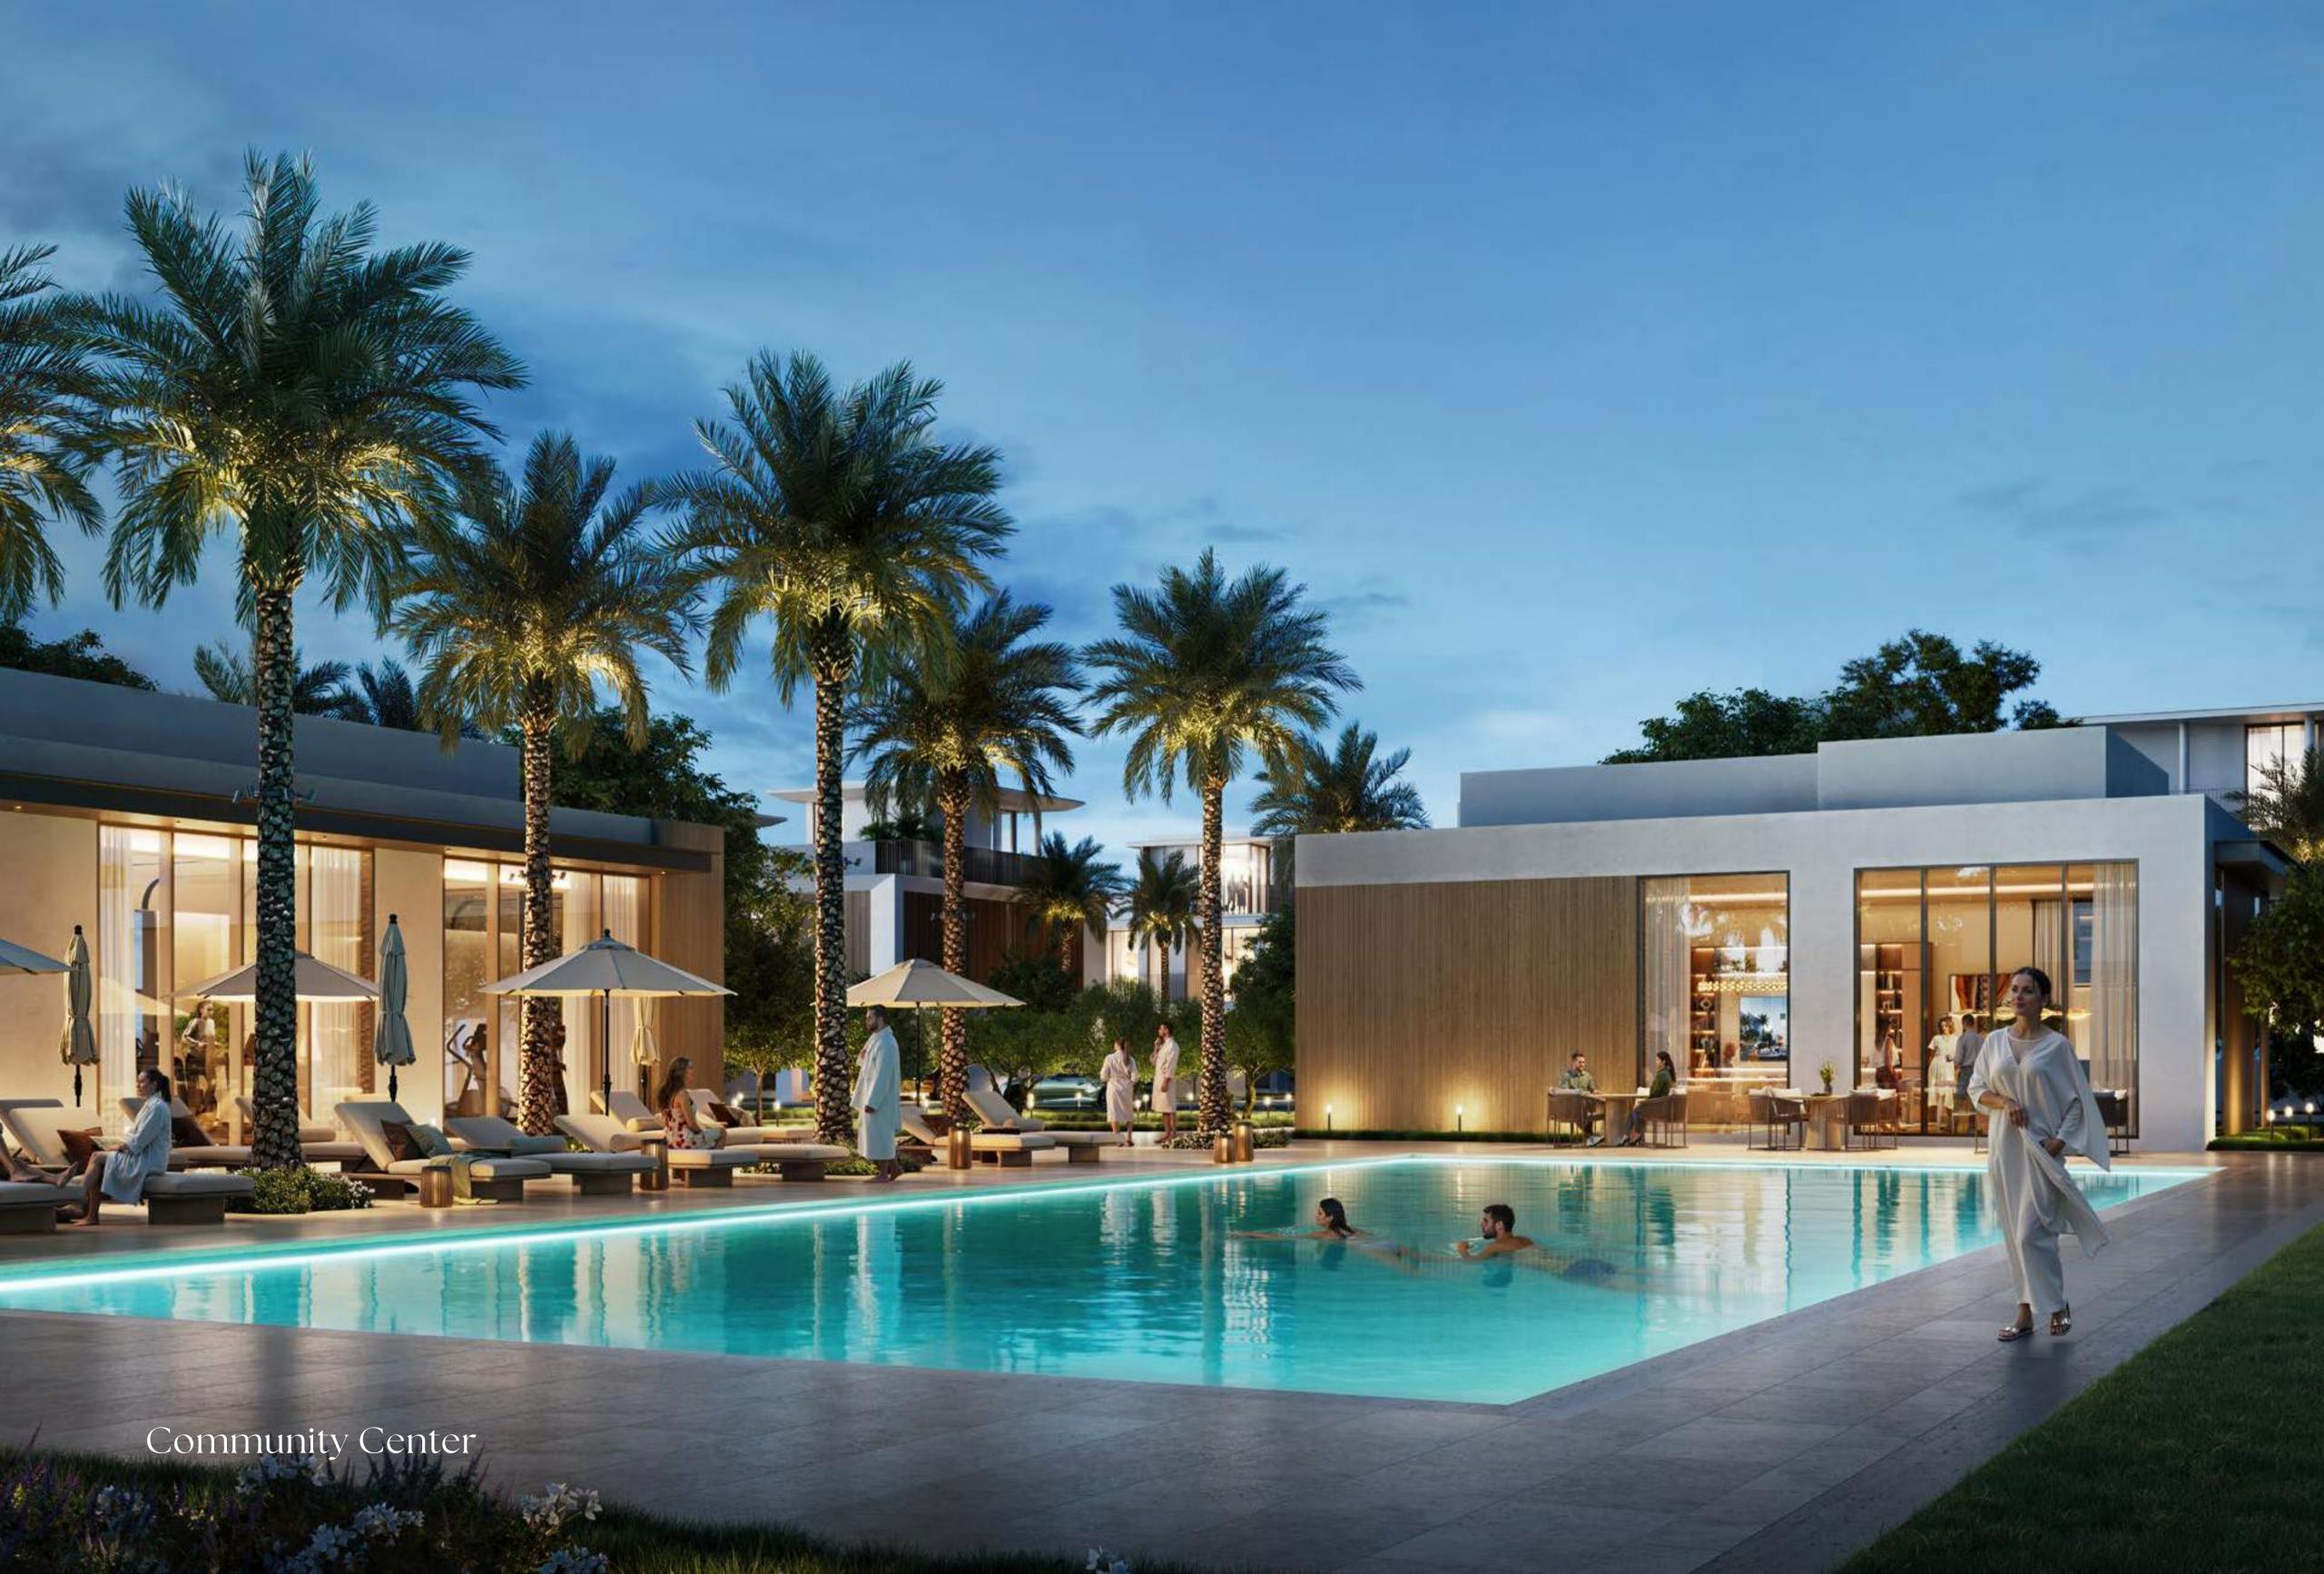

#### The Green Core

Situated in the heart of the masterplan, the Green Core is placed within a close proximity to Selvara. It serves a dual-purpose – to enhance the aesthetic appeal and promote a sense of community and connection to nature. The Green Core comprises of three Polo Fields, a luxurious Clubhouse and private Stables.

The Clubhouse

The Stables

The Polo Fields