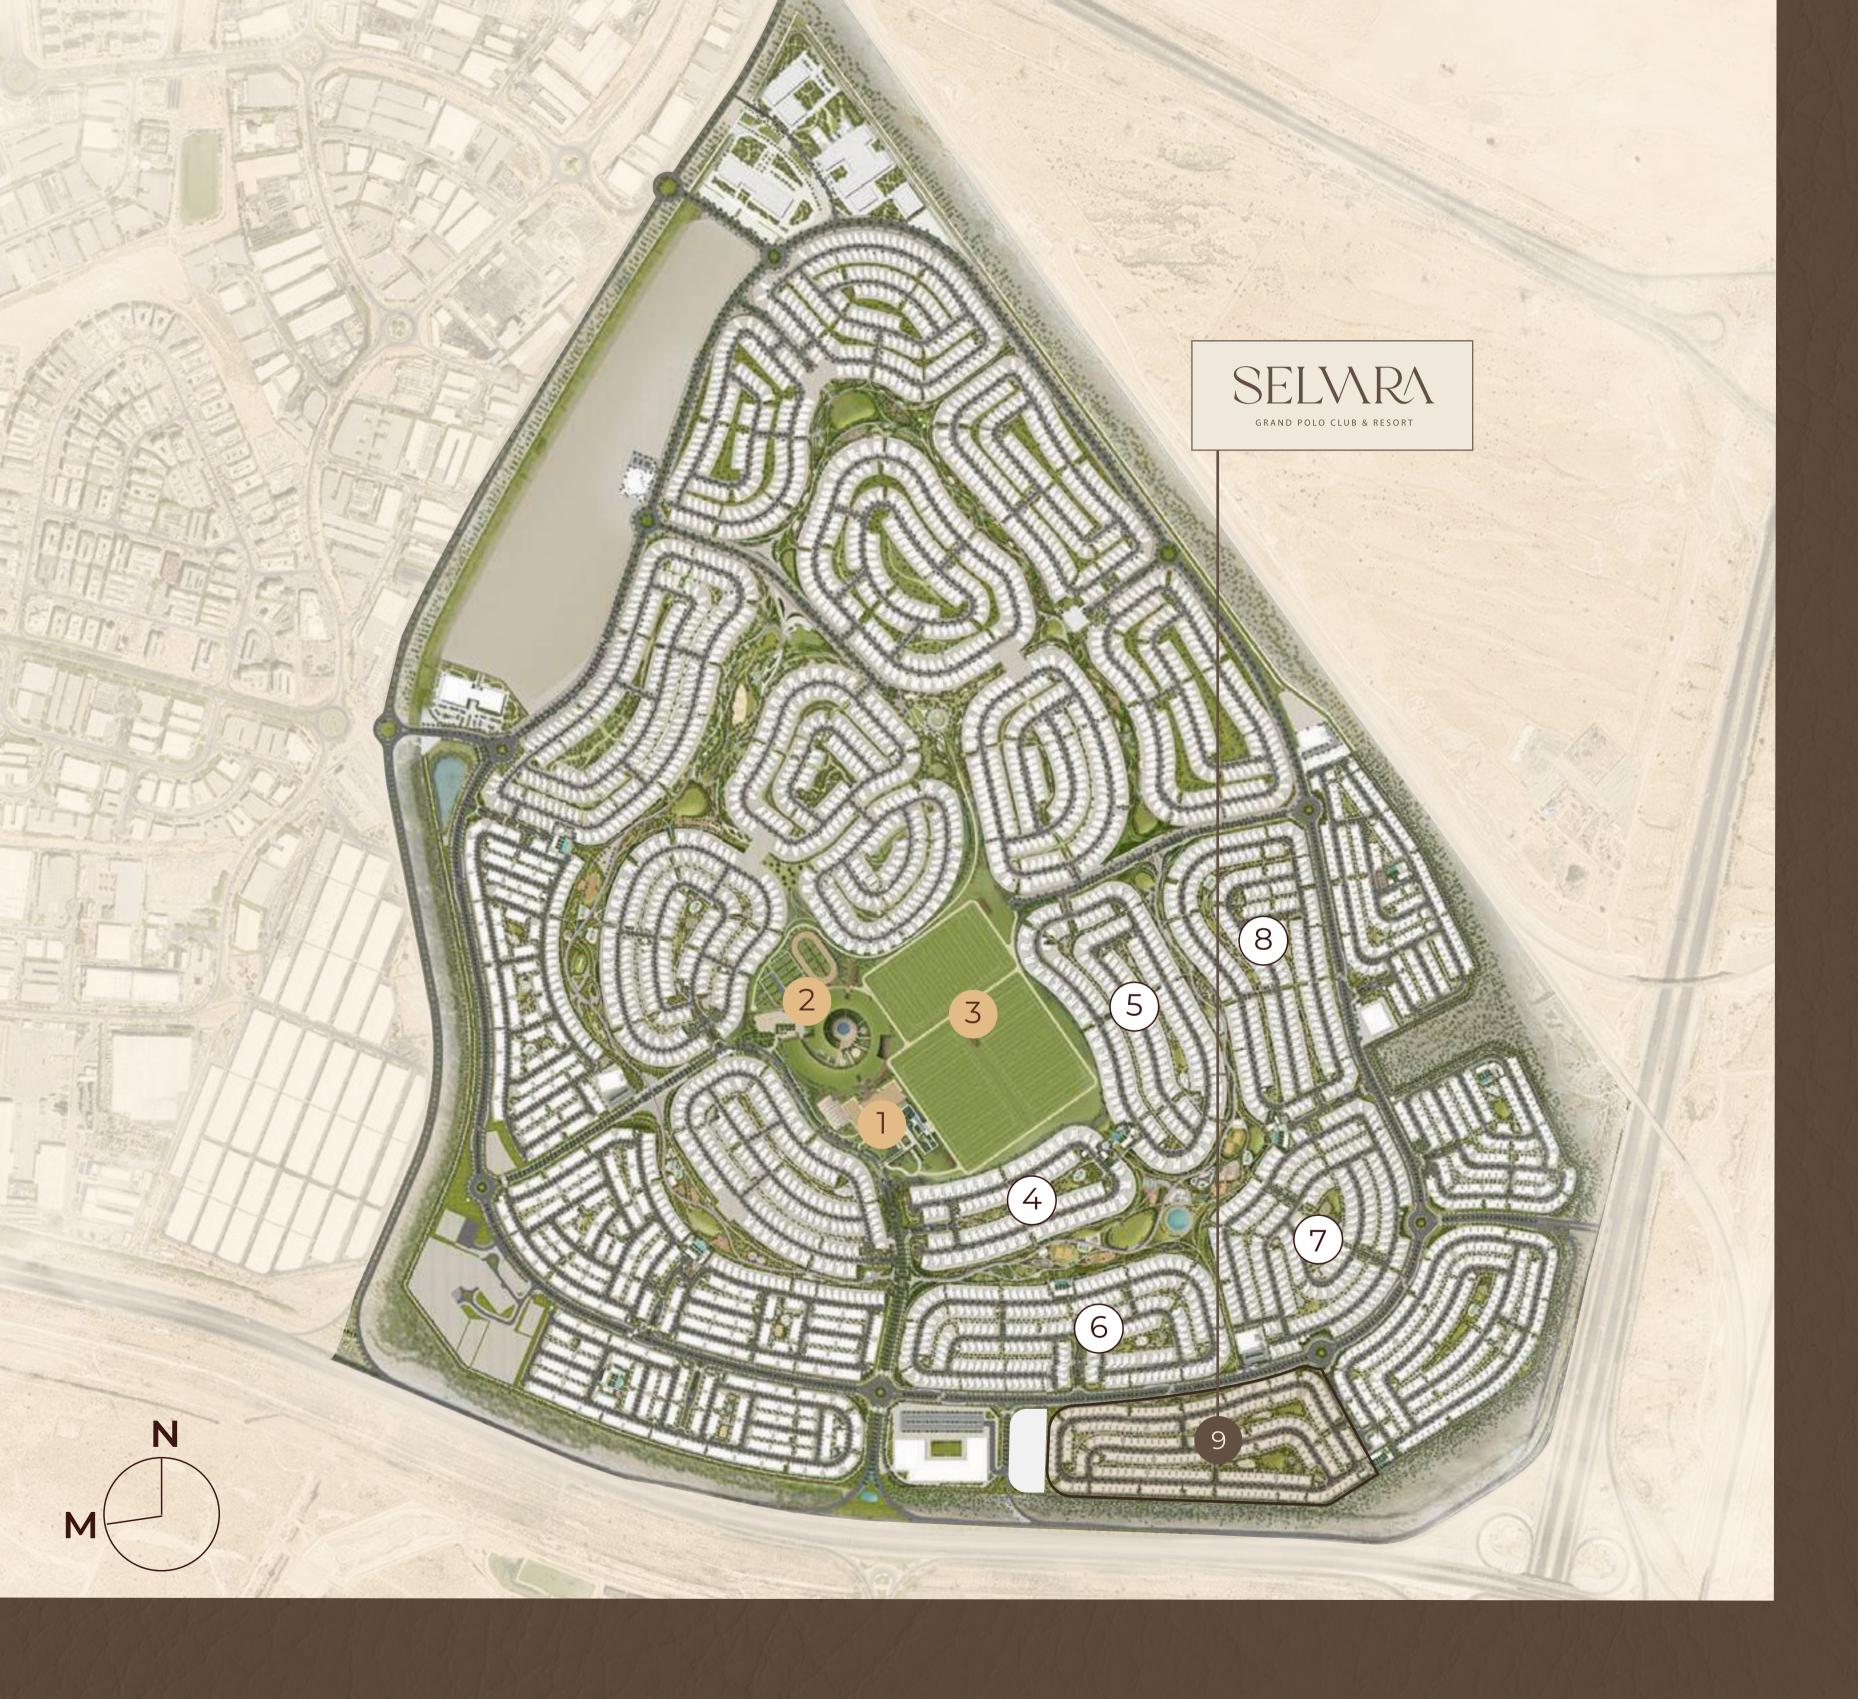

Sculpted to echo its lineage, each residence balances framed forms with muted palettes. Here, beauty is effortless, and serenity is simply lived.

- The Clubhouse
- 2 The Stables
- The Polo Fields
- (4) Chevalia Estate
- 5 Chevalia Fields
- 6 Montura
- 7 Montura 2
- 8) Montura 3
- 9) Selvara

#### The Green Core

Situated in the heart of the masterplan, the Green Core is placed within a close proximity to Selvara. It serves a dual-purpose – to enhance the aesthetic appeal and promote a sense of community and connection to nature. The Green Core comprises of three Polo Fields, a luxurious Clubhouse and private Stables.