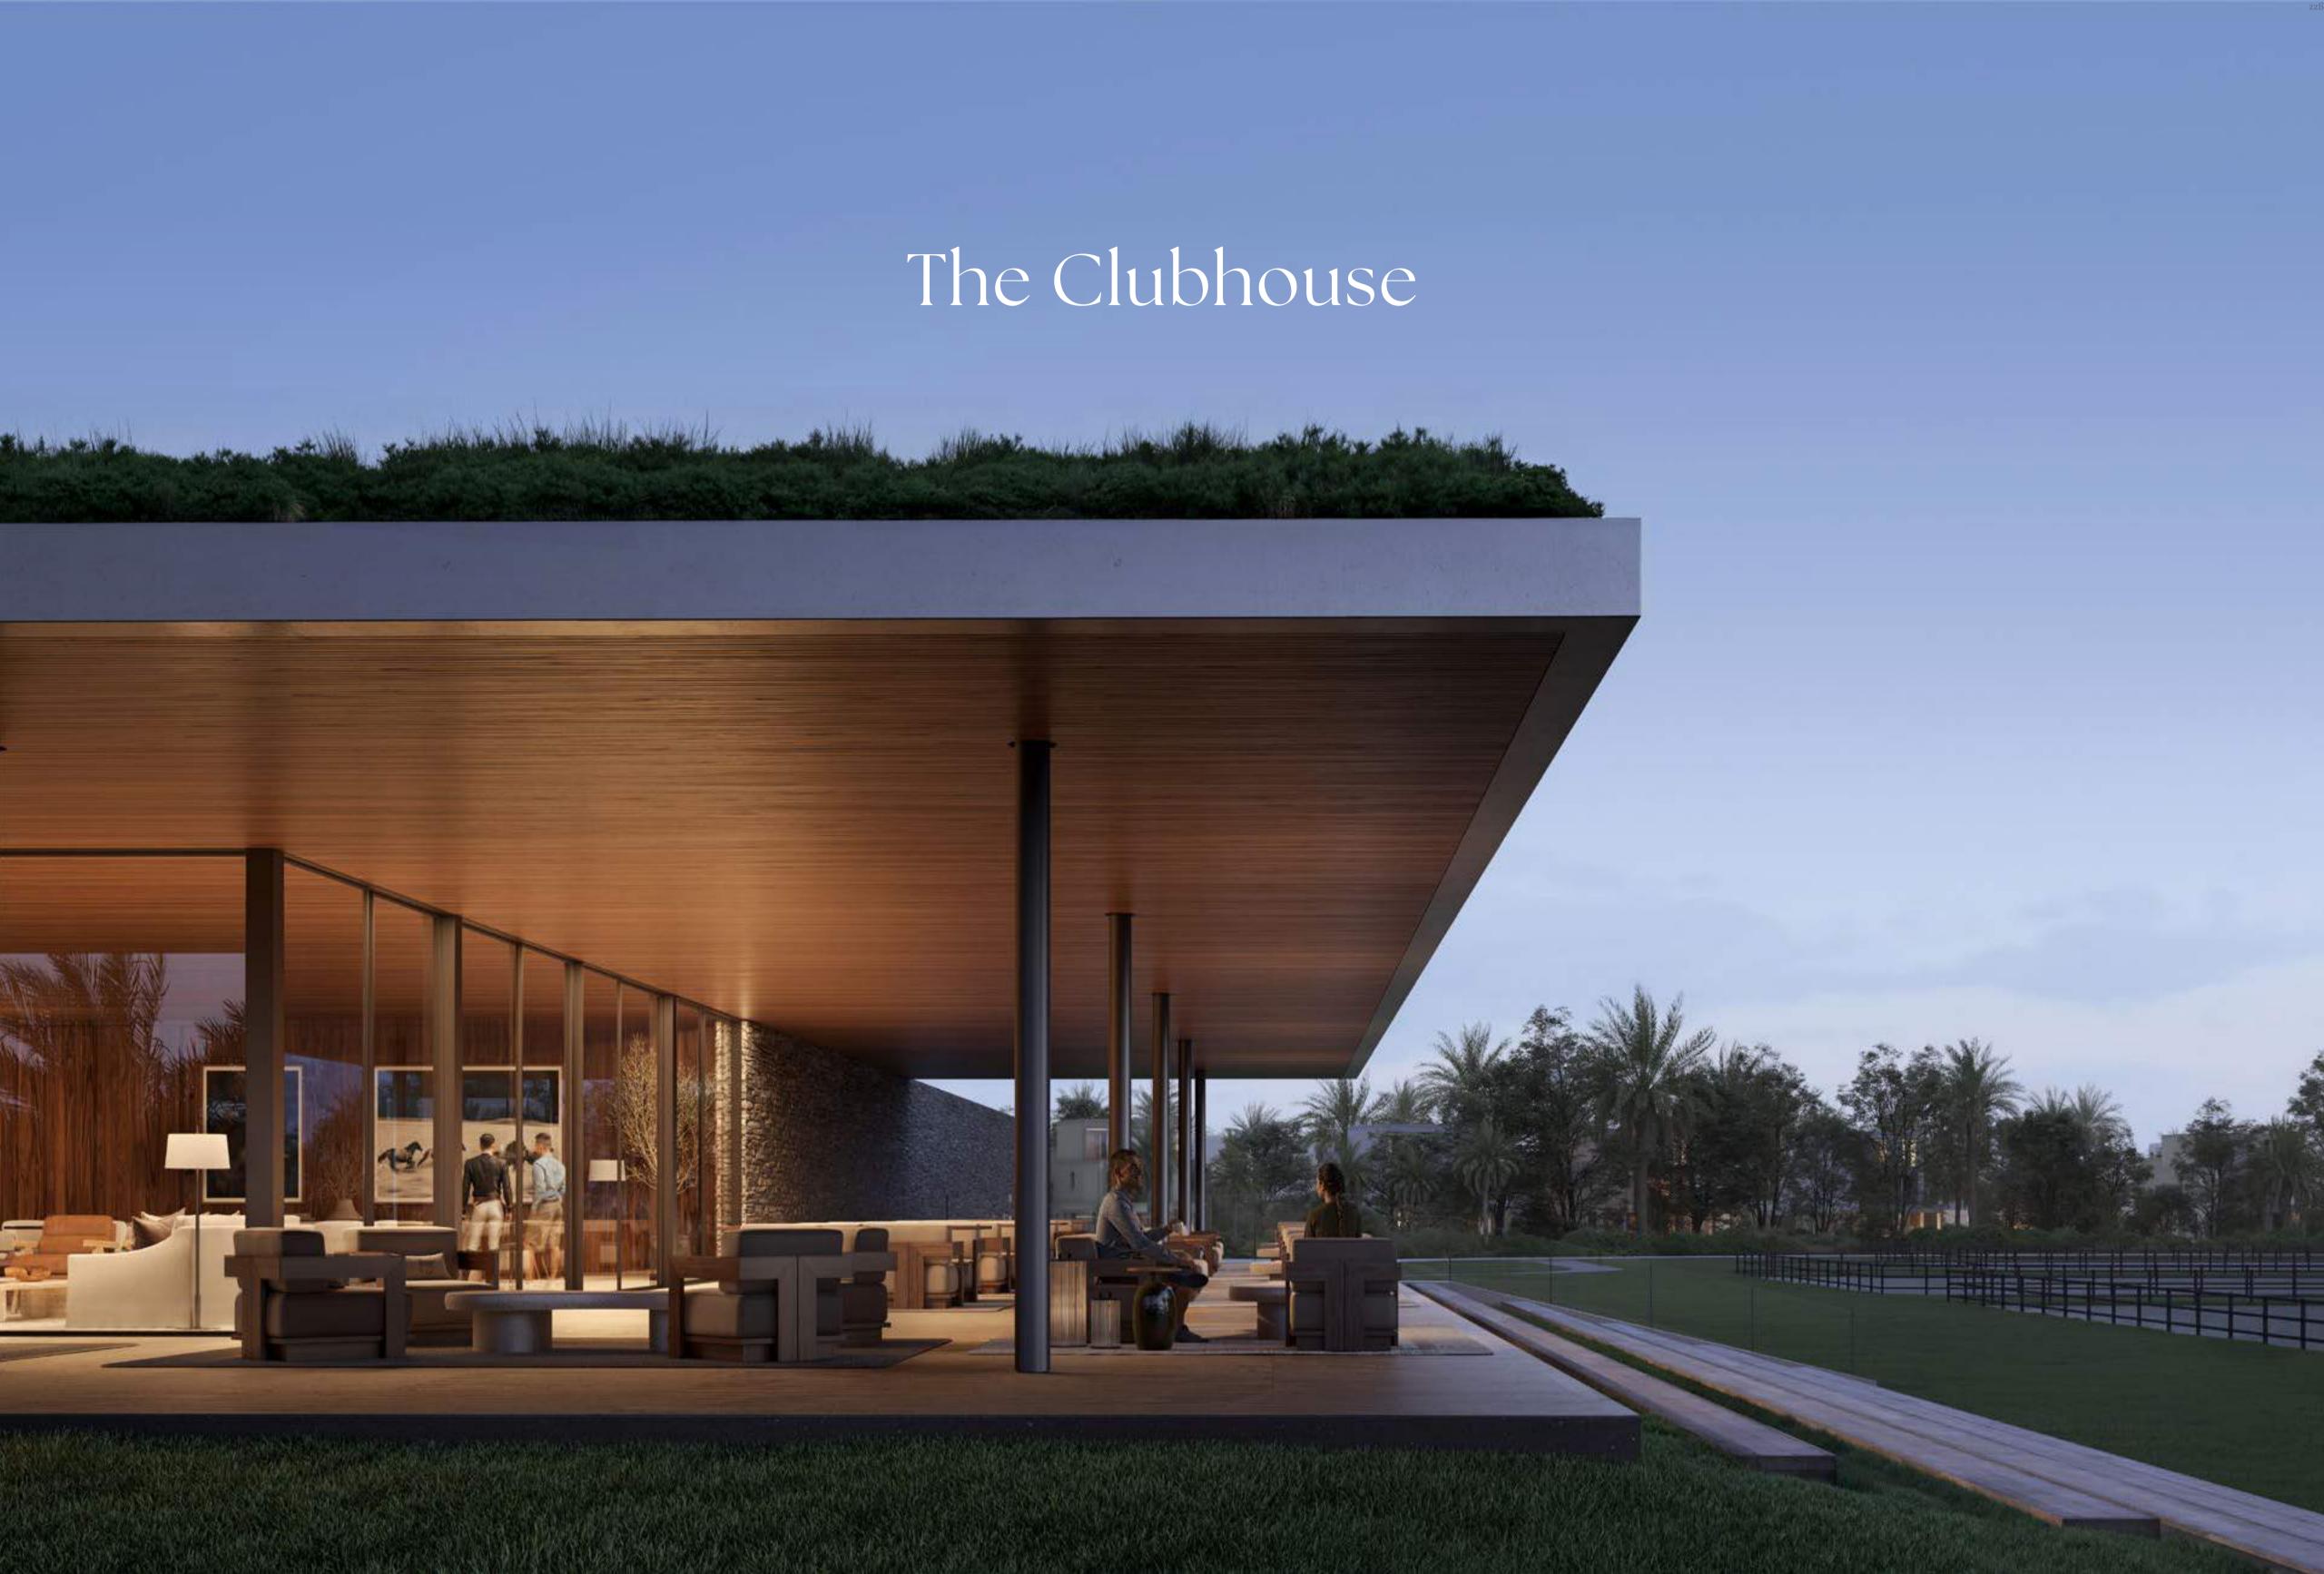

#### The Green Core

Situated in the heart of the masterplan, the Green Core is placed within a close proximity to Selvara. It serves a dual-purpose – to enhance the aesthetic appeal and promote a sense of community and connection to nature. The Green Core comprises of three Polo Fields, a luxurious Clubhouse and private Stables.

The Clubhouse

The Stables

The Polo Fields

# Crafted for Belonging

Located in the Green Core; The Clubhouse rises as a striking architectural emblem—its strong, clean designs echo the strength and elegance of polo.

ELVARA \_\_\_\_\_