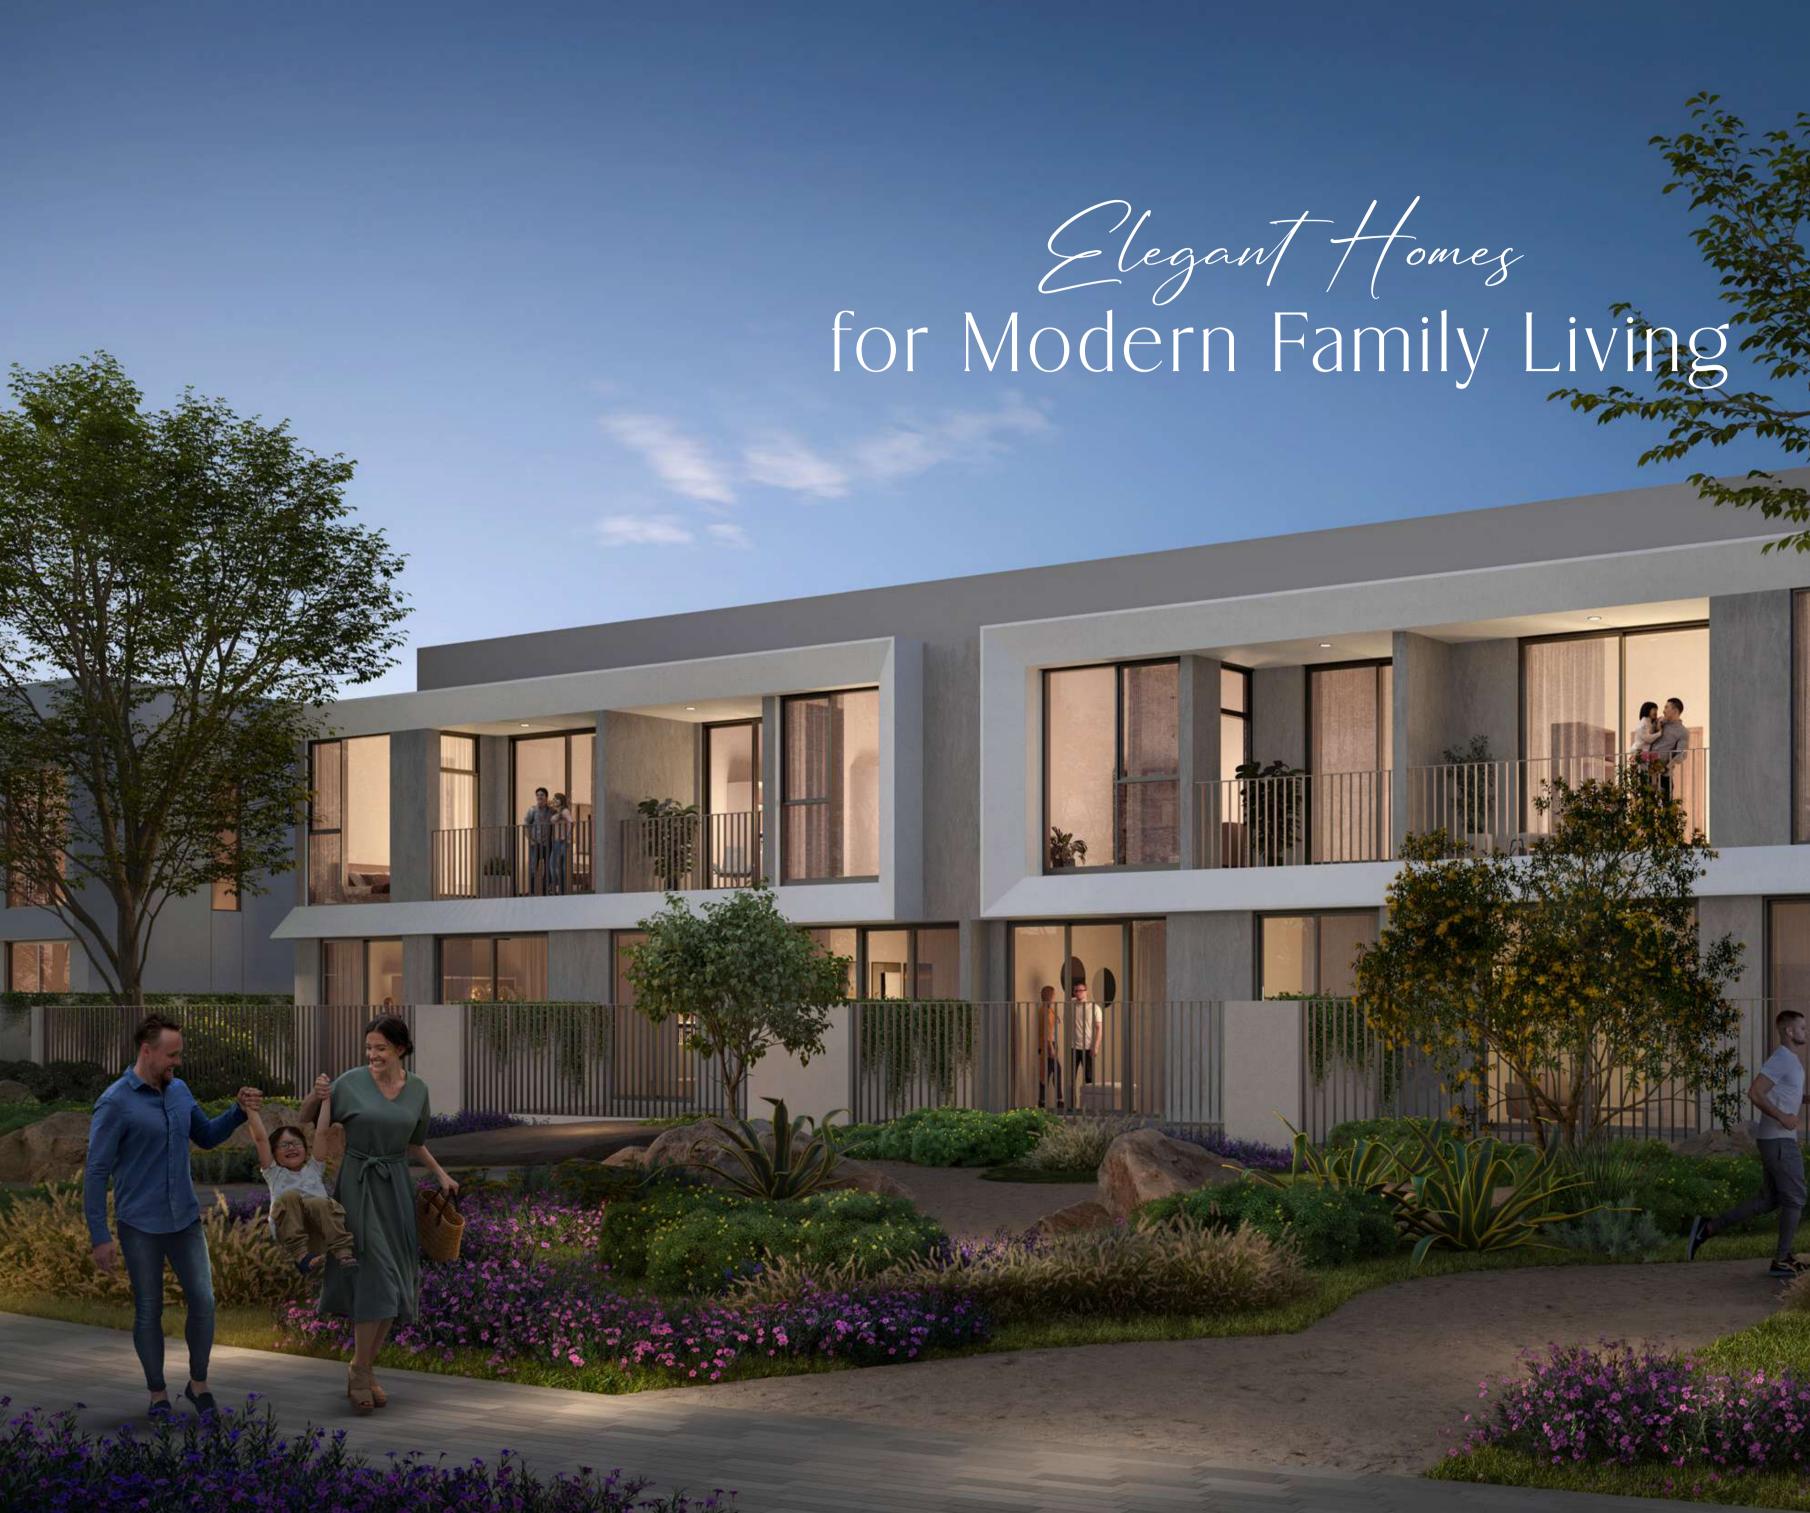

# Juspired by Nature, Crafted for Family Life

Velora 2's modern architecture is inspired by the surrounding natural beauty, with a selection of elegant 3 and 4-bedroom homes that prioritise comfort and space. These homes are designed to bring in natural light and offer ample living areas for the entire family.

Harmony in Every Corner and Curve

Contemporary Comfort

Step inside Velora 2 and discover interiors that balance modern design with comfort. Featuring open, light-filled spaces and sleek finishes, these homes are designed to create a sense of warmth and tranquility. The neutral colour palette and high-quality materials ensure a refined, yet cosy, living environment that suits every family's needs.