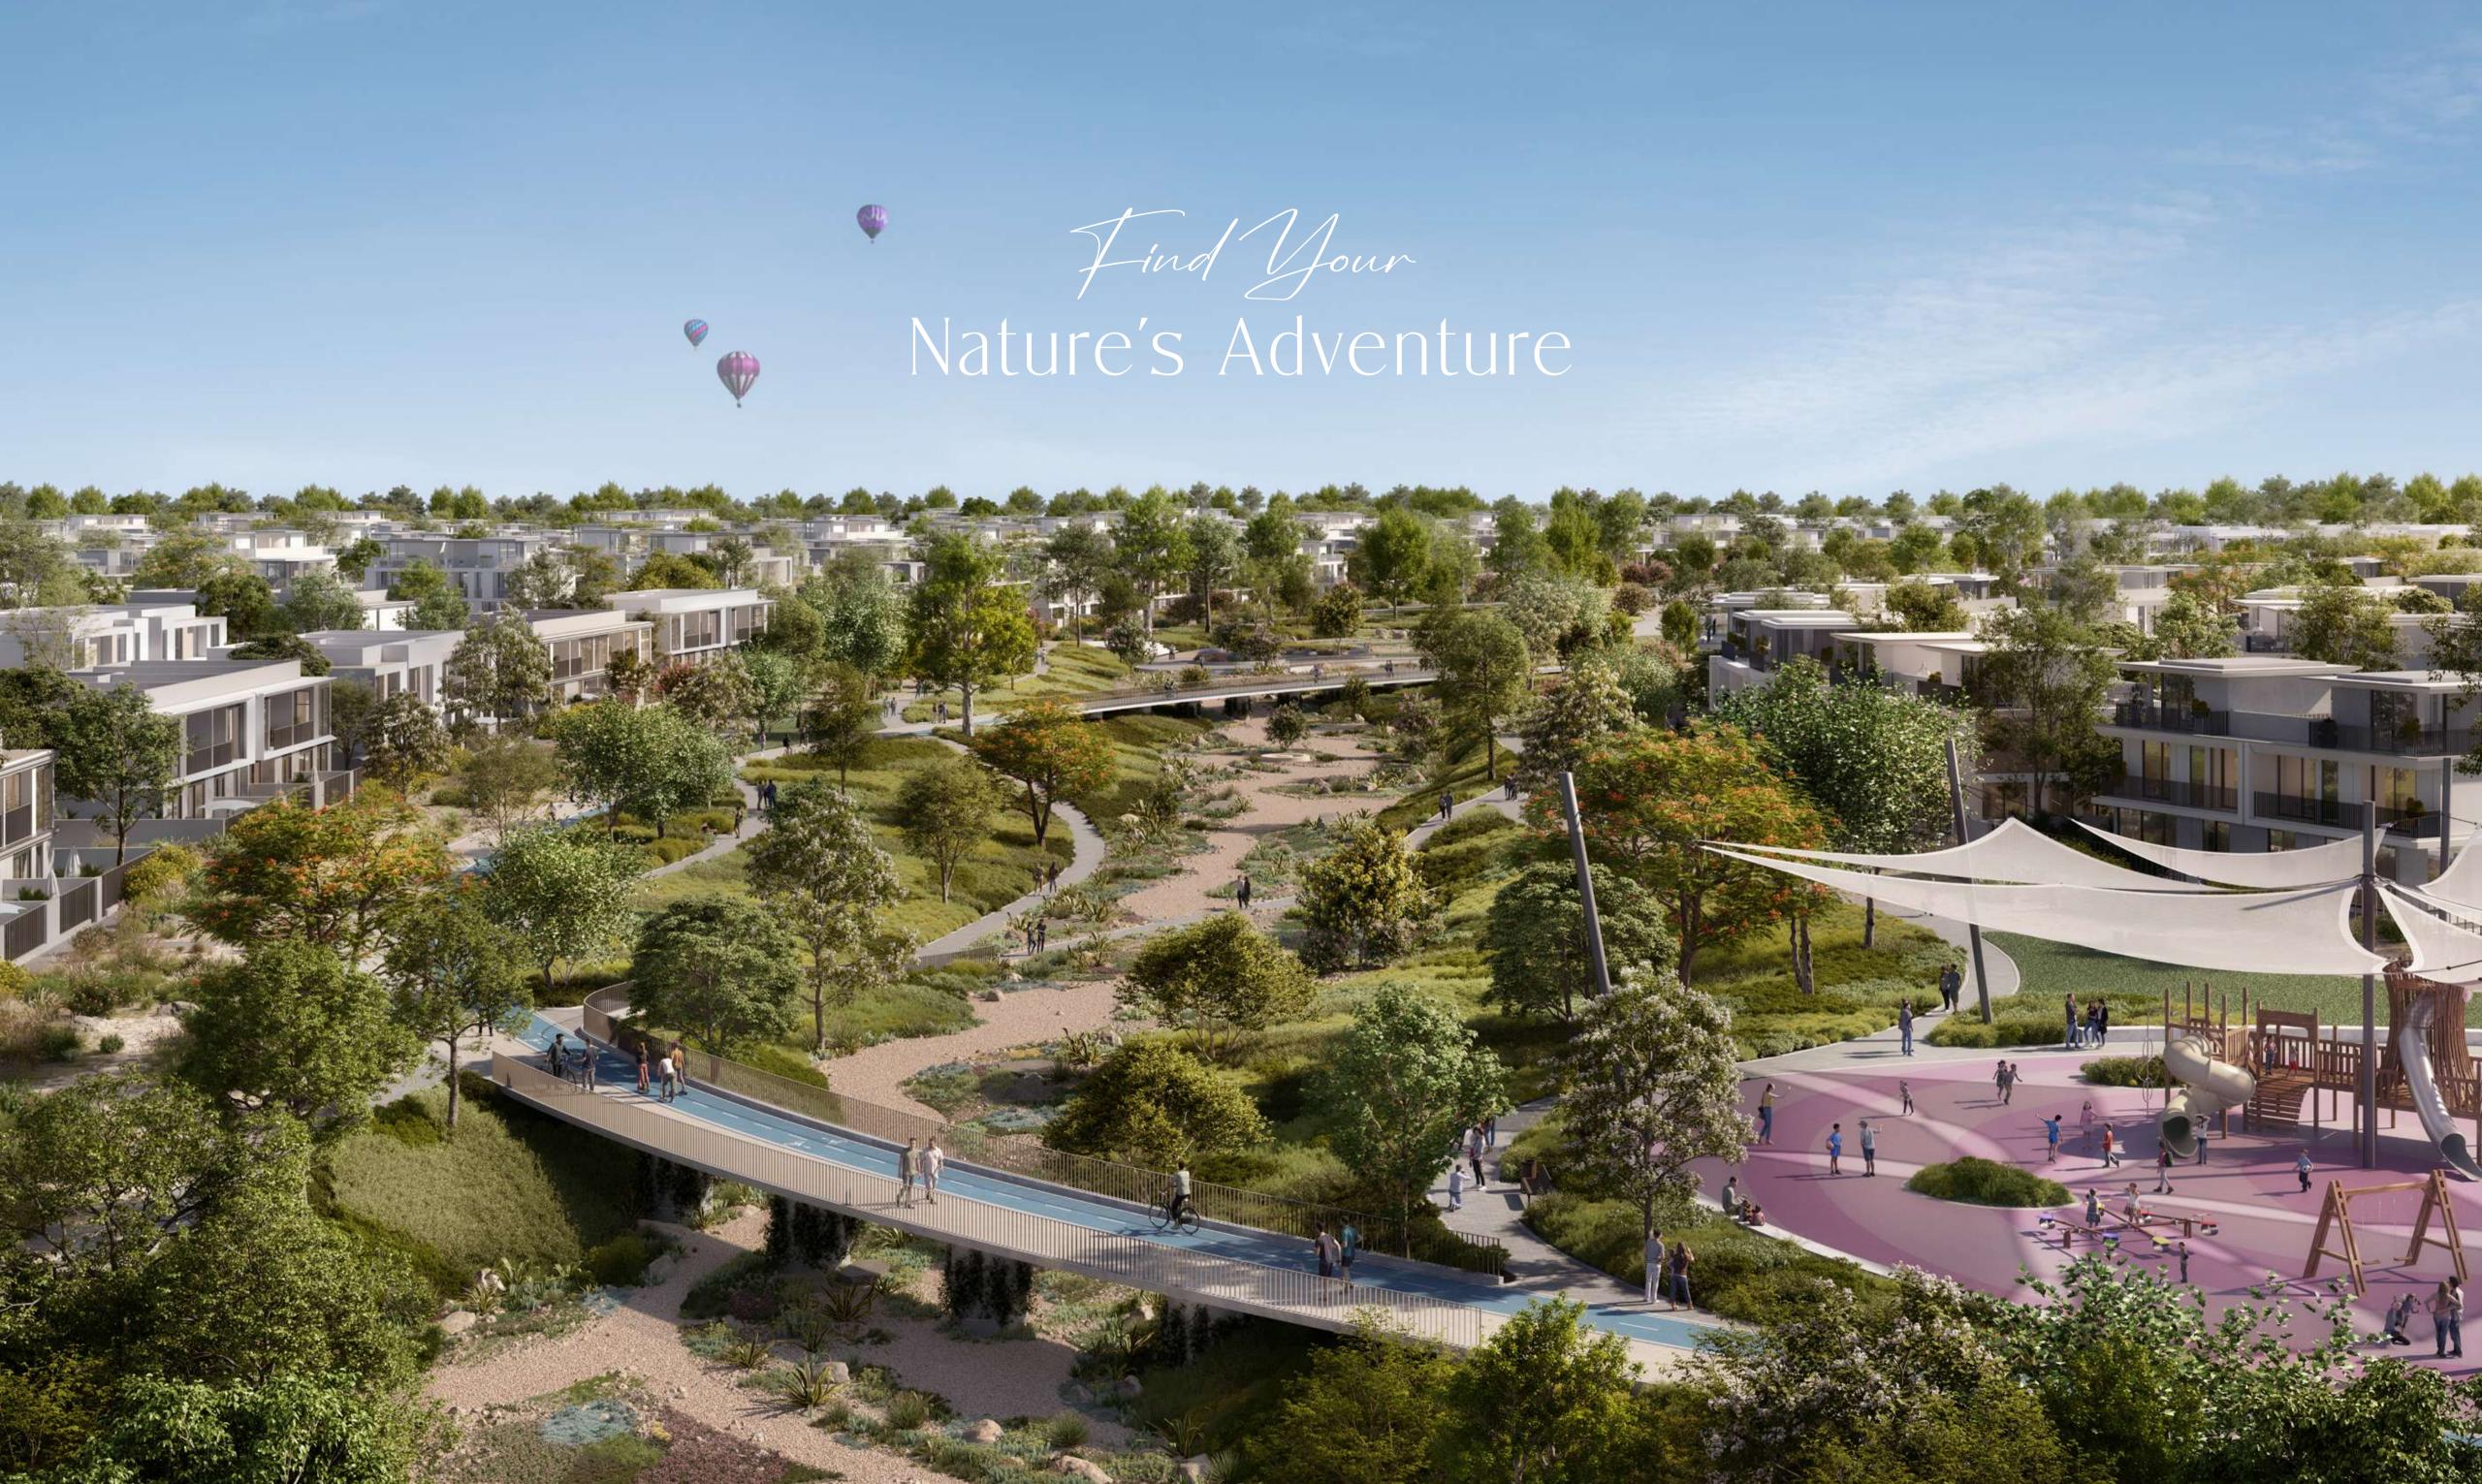

# Amenifies Designed for Every Moment

A lifestyle of Connection and Leisure

Velora 2 invites you to embrace an active lifestyle in harmony with nature, offering a perfect setting to reconnect with the outdoors.The community offers a variety of amenities designed to enhance your well-being and encourage connection.

Landscaped gardens

Fully equipped fitness centre

Swimming pools for adults and children

Outdoor BBQ and picnic areas

Children's play areas

Close proximity to Sports Zone

Everything You Need At Your Doorstep

1.36M Sqm Open Spaces

250,000 Sqm Sized Central Park

38 KmCycling Loop

8Neighbourhood Parks

5 Club Houses

Schools

Hospital

9,098 Sqm **Retail Space** 