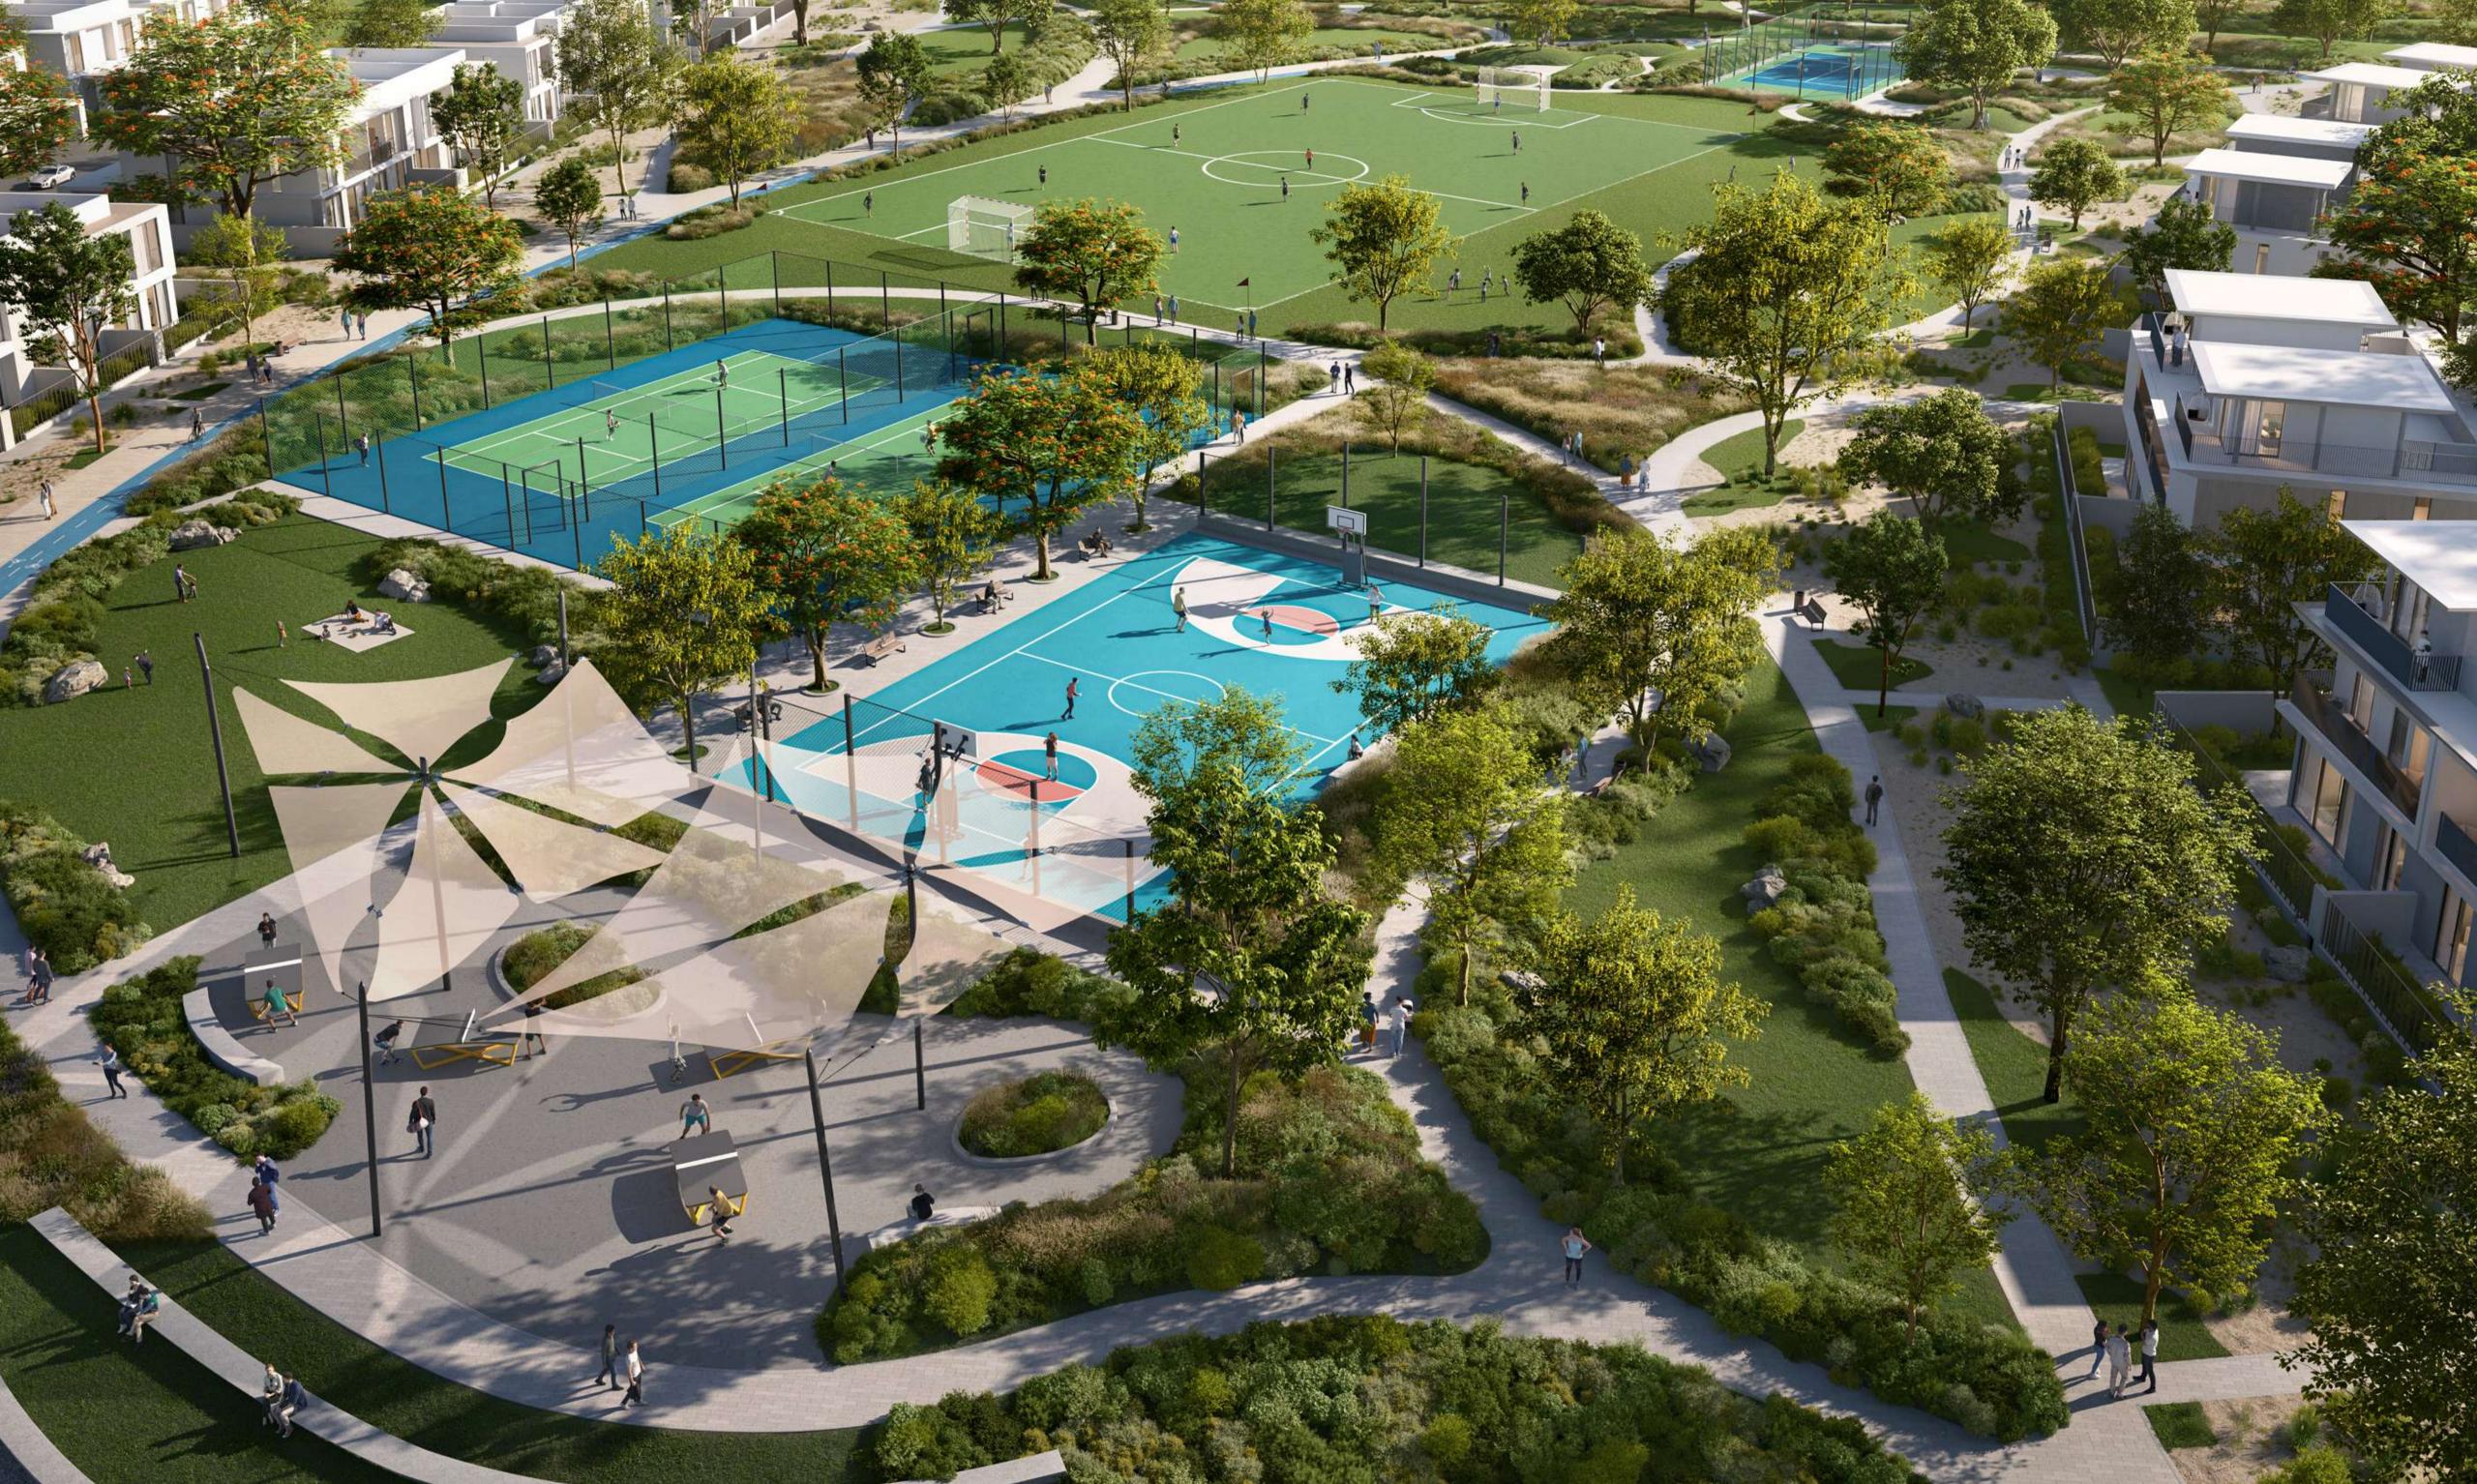

# Amenifies Designed for Every Moment

A lifestyle of Connection and Leisure

Velora 2 invites you to embrace an active lifestyle in harmony with nature, offering a perfect setting to reconnect with the outdoors.The community offers a variety of amenities designed to enhance your well-being and encourage connection.

Landscaped gardens

Fully equipped fitness centre

Swimming pools for adults and children

Outdoor BBQ and picnic areas

Children's play areas

Close proximity to Sports Zone

Everything You Need At Your Doorstep

1.36M Sqm Open Spaces

250,000 Sqm Sized Central Park

38 KmCycling Loop

8Neighbourhood Parks

5 Club Houses

Schools

Hospital

9,098 Sqm **Retail Space** 