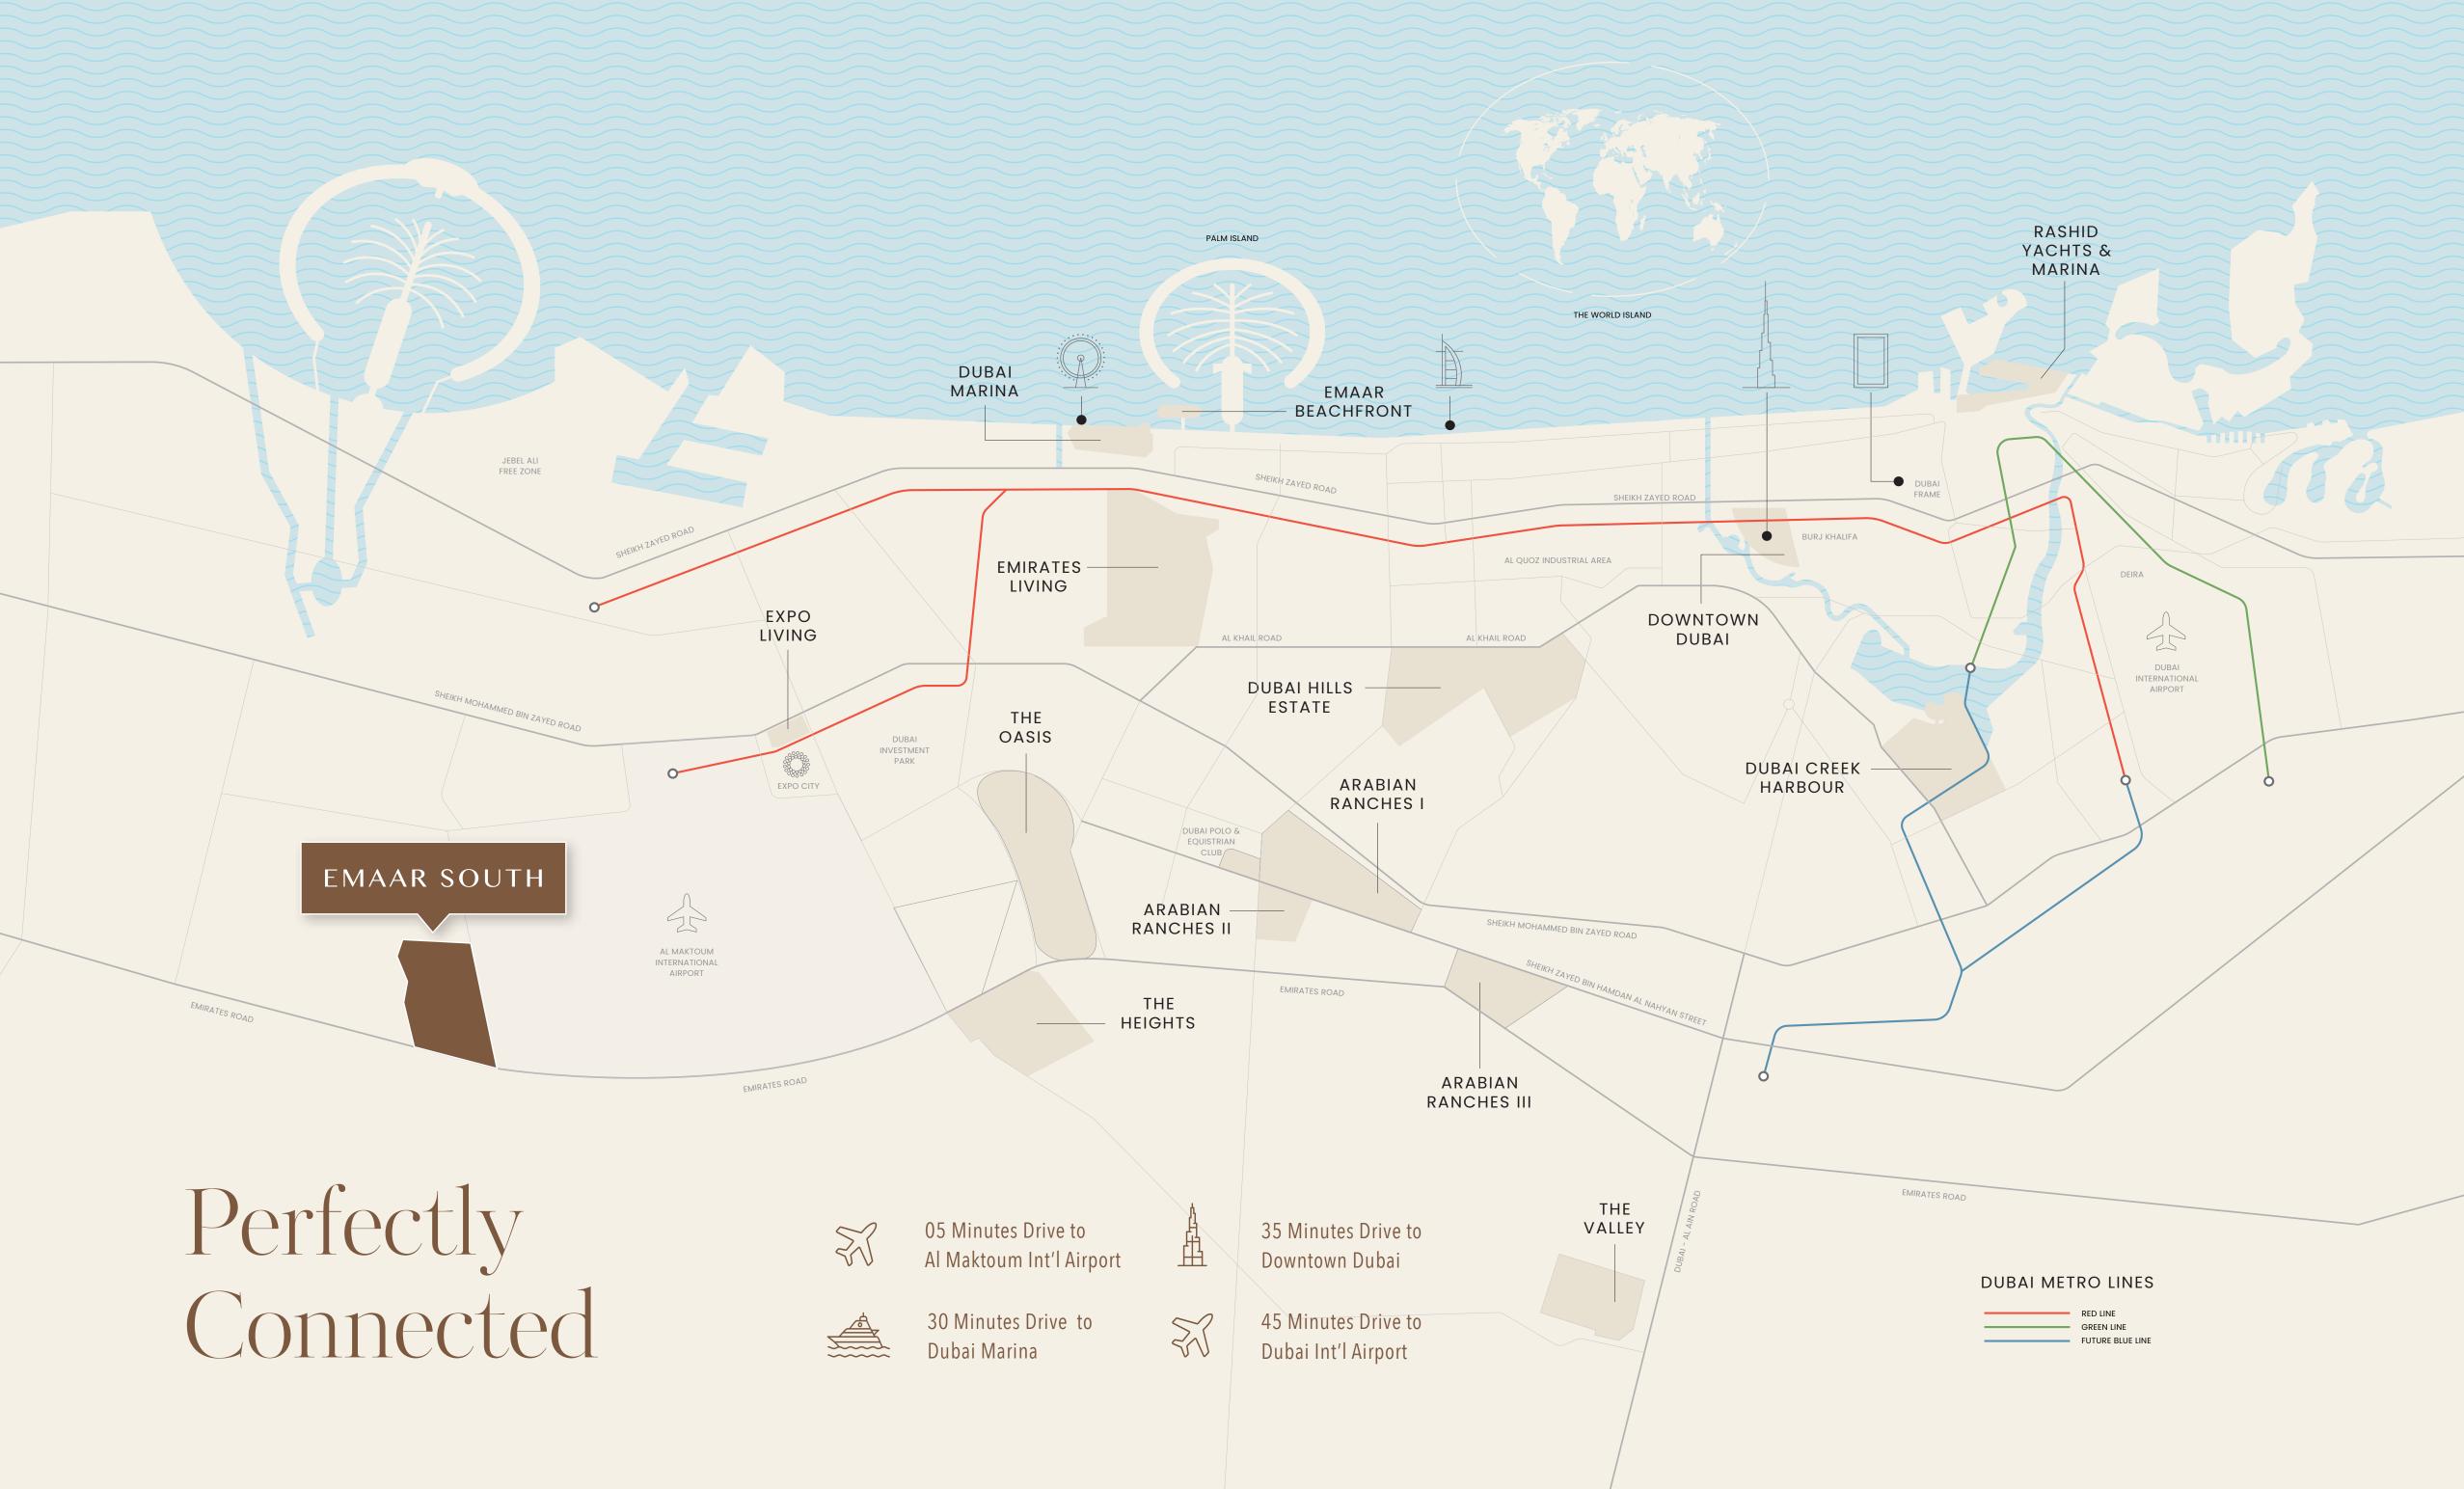

EMAAR SOUTH

# GOLF VERGE







#### A World of Possibilities

Emaar South is a vibrant community where lush greenery embraces contemporary living. Nestled around a championship golf course Featuring exquisite apartments and townhouses, it offers world-class amenities like hotels, retail, healthcare, education, and recreation. From the moment you arrive, peaceful and stunning views combine to elevate everyday living.

# City Life Surrounded with Nature



#### Infinite Experiences, One Destination

Dive into a world of relaxation and fun with our curated amenities-from serene pools and splash pads to energising yoga spaces, padel courts, and vibrant event areas, designed to enrich every moment of your day.













## Welcome to GØLF VERGE



EMAAR SOUTH



CHAMPIONSHIP GOLF COURSE

## Perfect Your Swing, Elevate Your Game



POOLAREA

# Dive into Relaxation



YOGA AREA

## Calm Your Mind, Nurture Your Spirit





INDOOR AND OUTDOOR SPACES

### Fitness, Fun, Freedom



TENNIS COURT

# Chase the Thrill, Hit the Court





#### Dreams Meet Green Vistas

Perched on the edge of Emaar South Golf Course, Golf Verge is a gateway to endless green vistas and infinite inspiration. Here, vast emerald fairways unfold before you, an ever-changing landscape that mirrors your aspirations. Expansive glass windows frame sun-drenched views, turning every moment into a chance to dream, breathe, and embrace boundless potential.



## Breath in Peace, Live in Luxury



# Elegance Carved Into Every Corner

With its