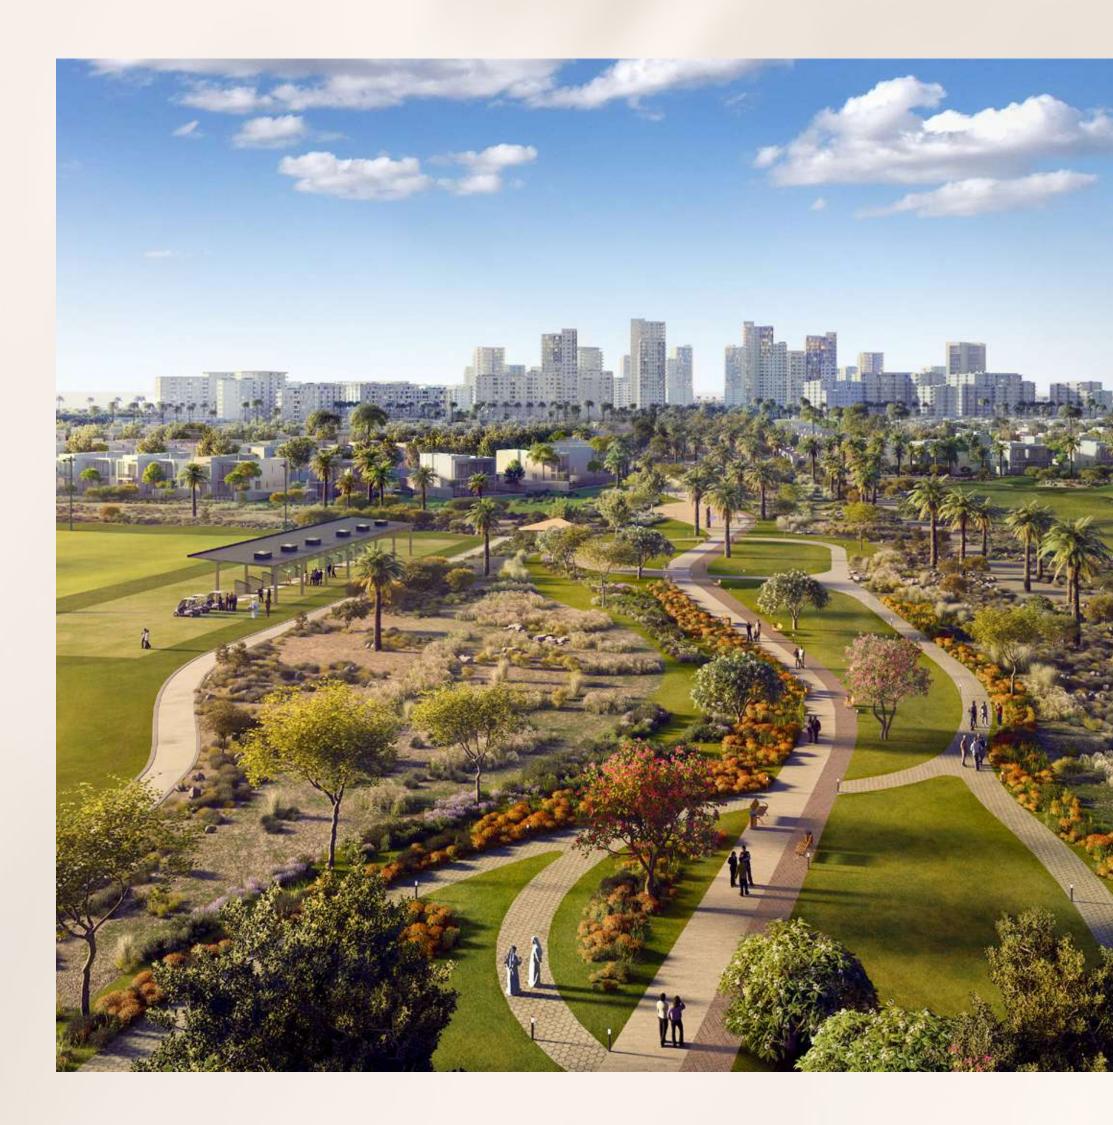

## Welcome to GØLF VERGE

EMAAR SOUTH

CHAMPIONSHIP GOLF COURSE

#### Dreams Meet Green Vistas

Perched on the edge of Emaar South Golf Course, Golf Verge is a gateway to endless green vistas and infinite inspiration. Here, vast emerald fairways unfold before you, an ever-changing landscape that mirrors your aspirations. Expansive glass windows frame sun-drenched views, turning every moment into a chance to dream, breathe, and embrace boundless potential.