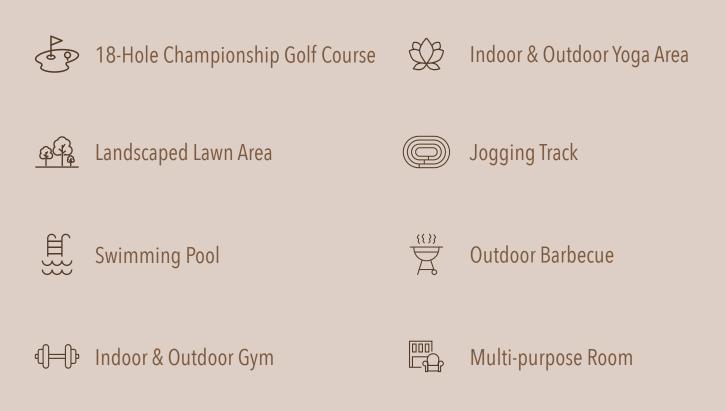

#### Live, Play and Thrive

Golf Vegrge offers everything you need for a vibrant lifestyle, including a community park, kids' play areas, retail shops, and an 18-hole golf course. Enjoy the clubhouse, fitness centre, and multi-purpose activity areas for relaxation and recreation.

Community Park

Skate Park & Multi-Purpose Court

Retail Plaza & Kiosks

State of the Art Fitness Centre

Multi-Purpose Activity Areas

Kids' Play Areas

Golf Course

**Events** Area

Clubhouse

Dining Experiences