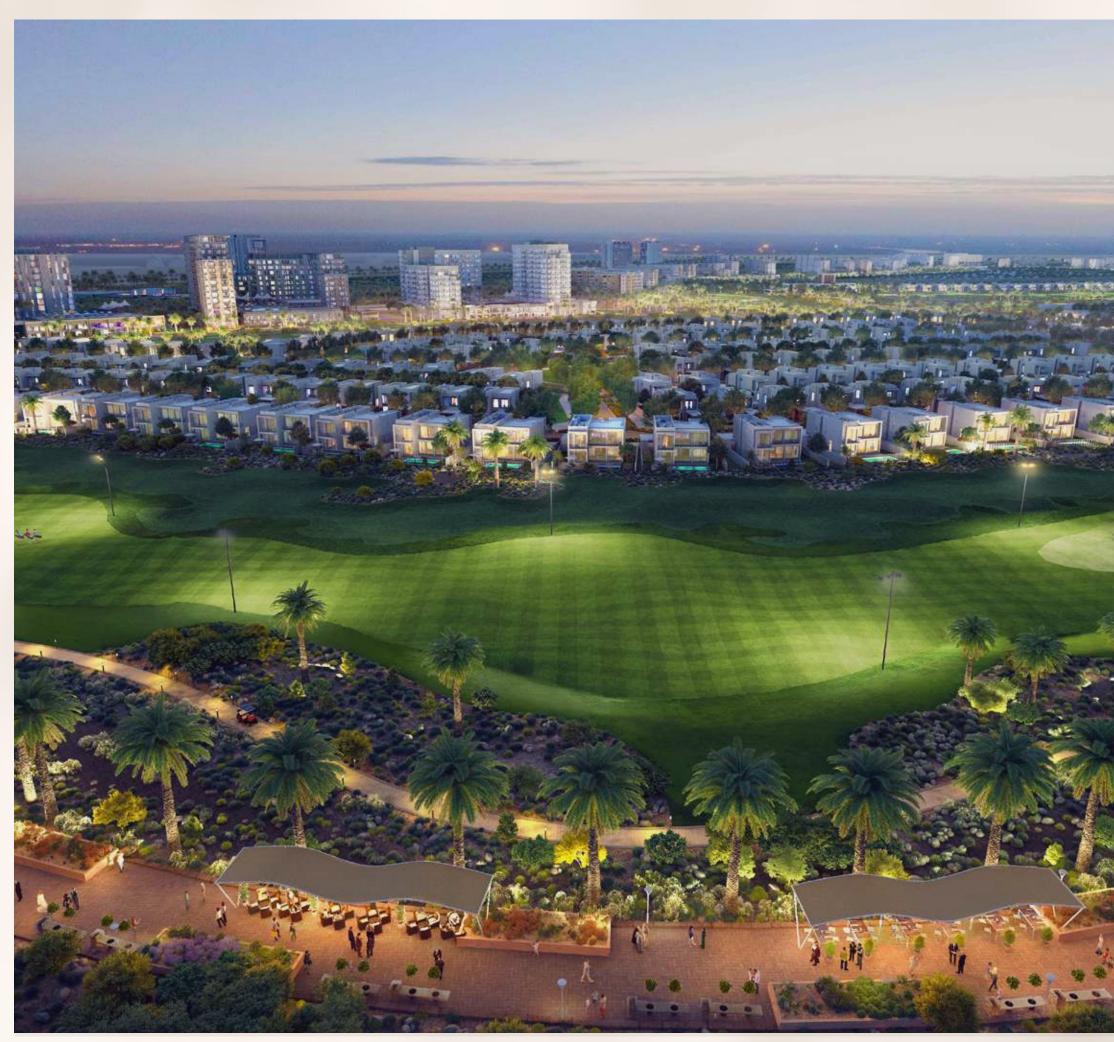

## Welcome to GØLF VERGE

EMAAR SOUTH

CHAMPIONSHIP GOLF COURSE

#### Dreams Meet Green Vistas

Perched on the edge of Emaar South Golf Course, Golf Verge is a gateway to endless green vistas and infinite inspiration. Here, vast emerald fairways unfold before you, an ever-changing landscape that mirrors your aspirations. Expansive glass windows frame sun-drenched views, turning every moment into a chance to dream, breathe, and embrace boundless potential.