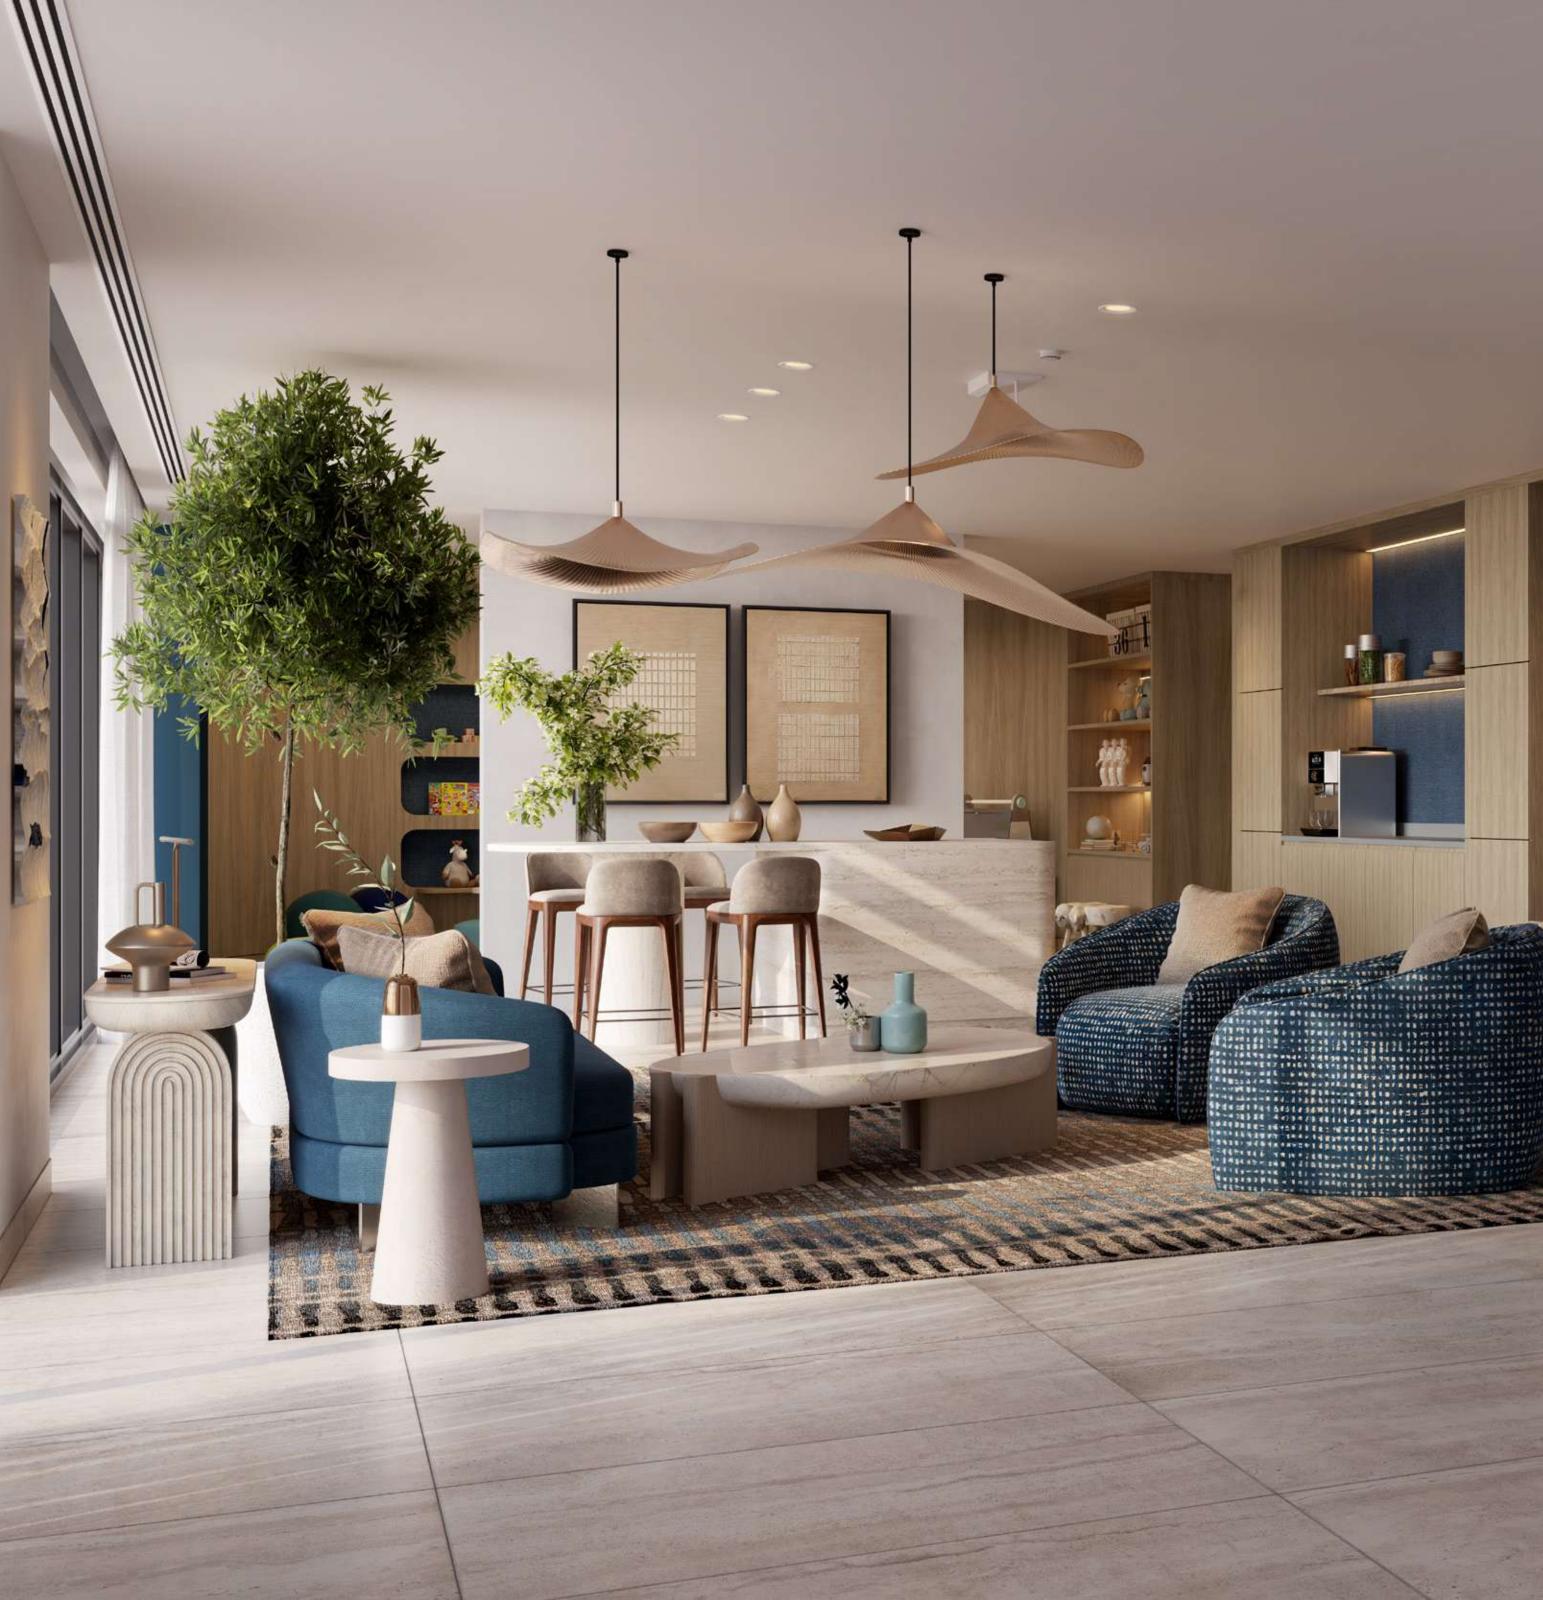

Harmony Between Home and Nature

INTERIORS

#### Timeless Interiors, Crafted for Comfort

The interiors fuse earthy tones and natural materials to create a warm ambience. Rich wood finishes, stone accents, and soft colours evoke calm, reflecting the peaceful surroundings while offering a stylish, nature-inspired space.