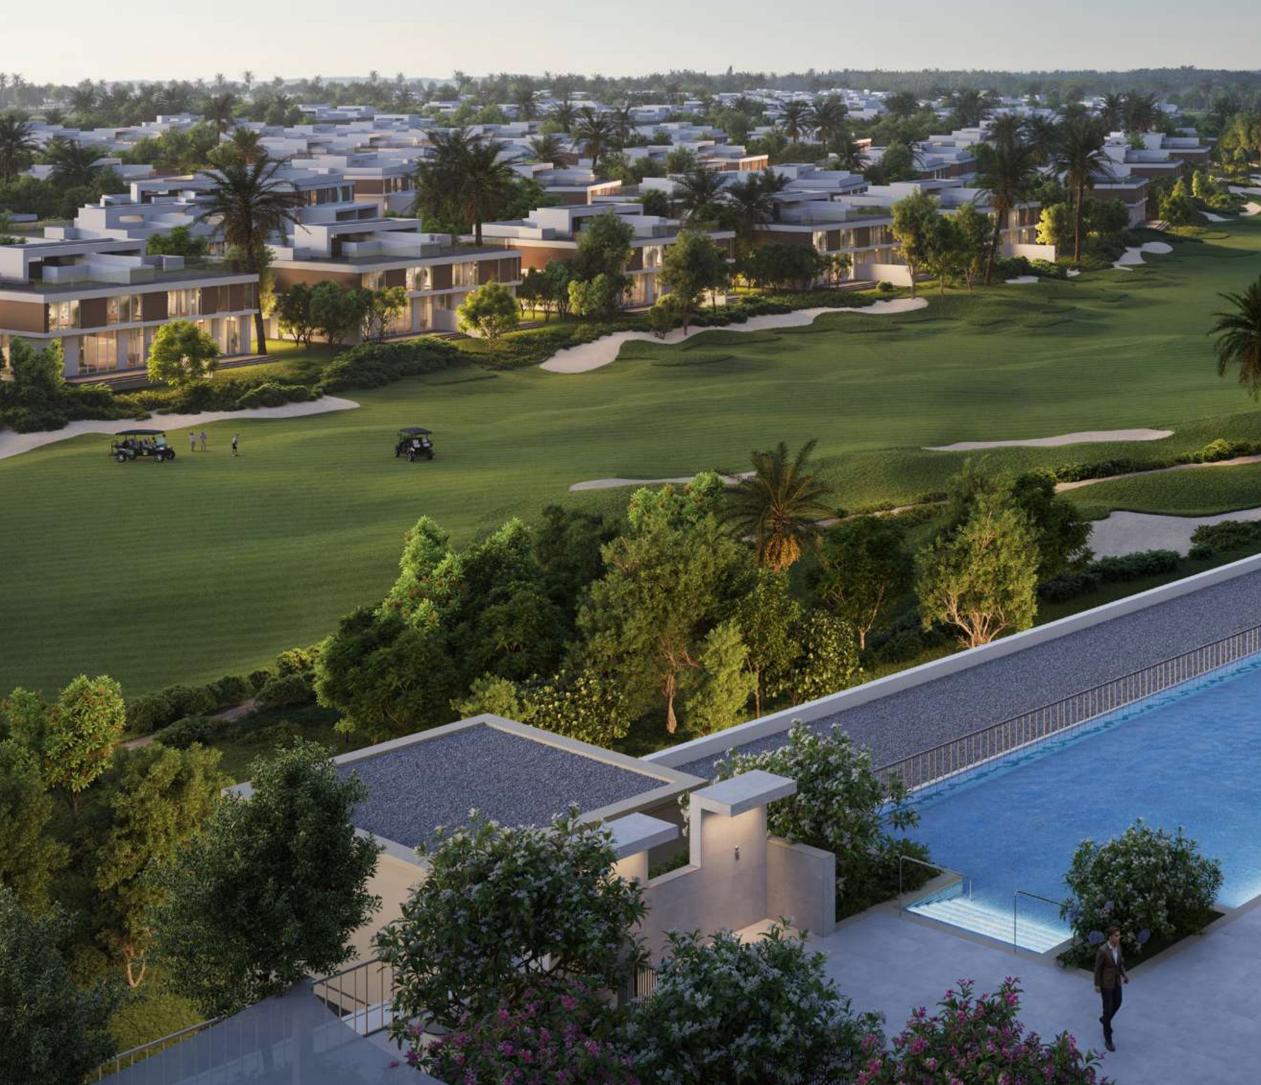

## Welcome to GØLF VERGE

EMAAR SOUTH

CHAMPIONSHIP GOLF COURSE

#### Dreams Meet Green Vistas

Perched on the edge of Emaar South Golf Course, Golf Verge is a gateway to endless green vistas and infinite inspiration. Here, vast emerald fairways unfold before you, an ever-changing landscape that mirrors your aspirations. Expansive glass windows frame sun-drenched views, turning every moment into a chance to dream, breathe, and embrace boundless potential.

#### Live, Play and Thrive

Golf Vegrge offers everything you need for a vibrant lifestyle, including a community park, kids' play areas, retail shops, and an 18-hole golf course. Enjoy the clubhouse, fitness centre, and multi-purpose activity areas for relaxation and recreation.

Community Park

Skate Park & Multi-Purpose Court

Retail Plaza & Kiosks

State of the Art Fitness Centre

Multi-Purpose Activity Areas

Kids' Play Areas

Golf Course

**Events** Area