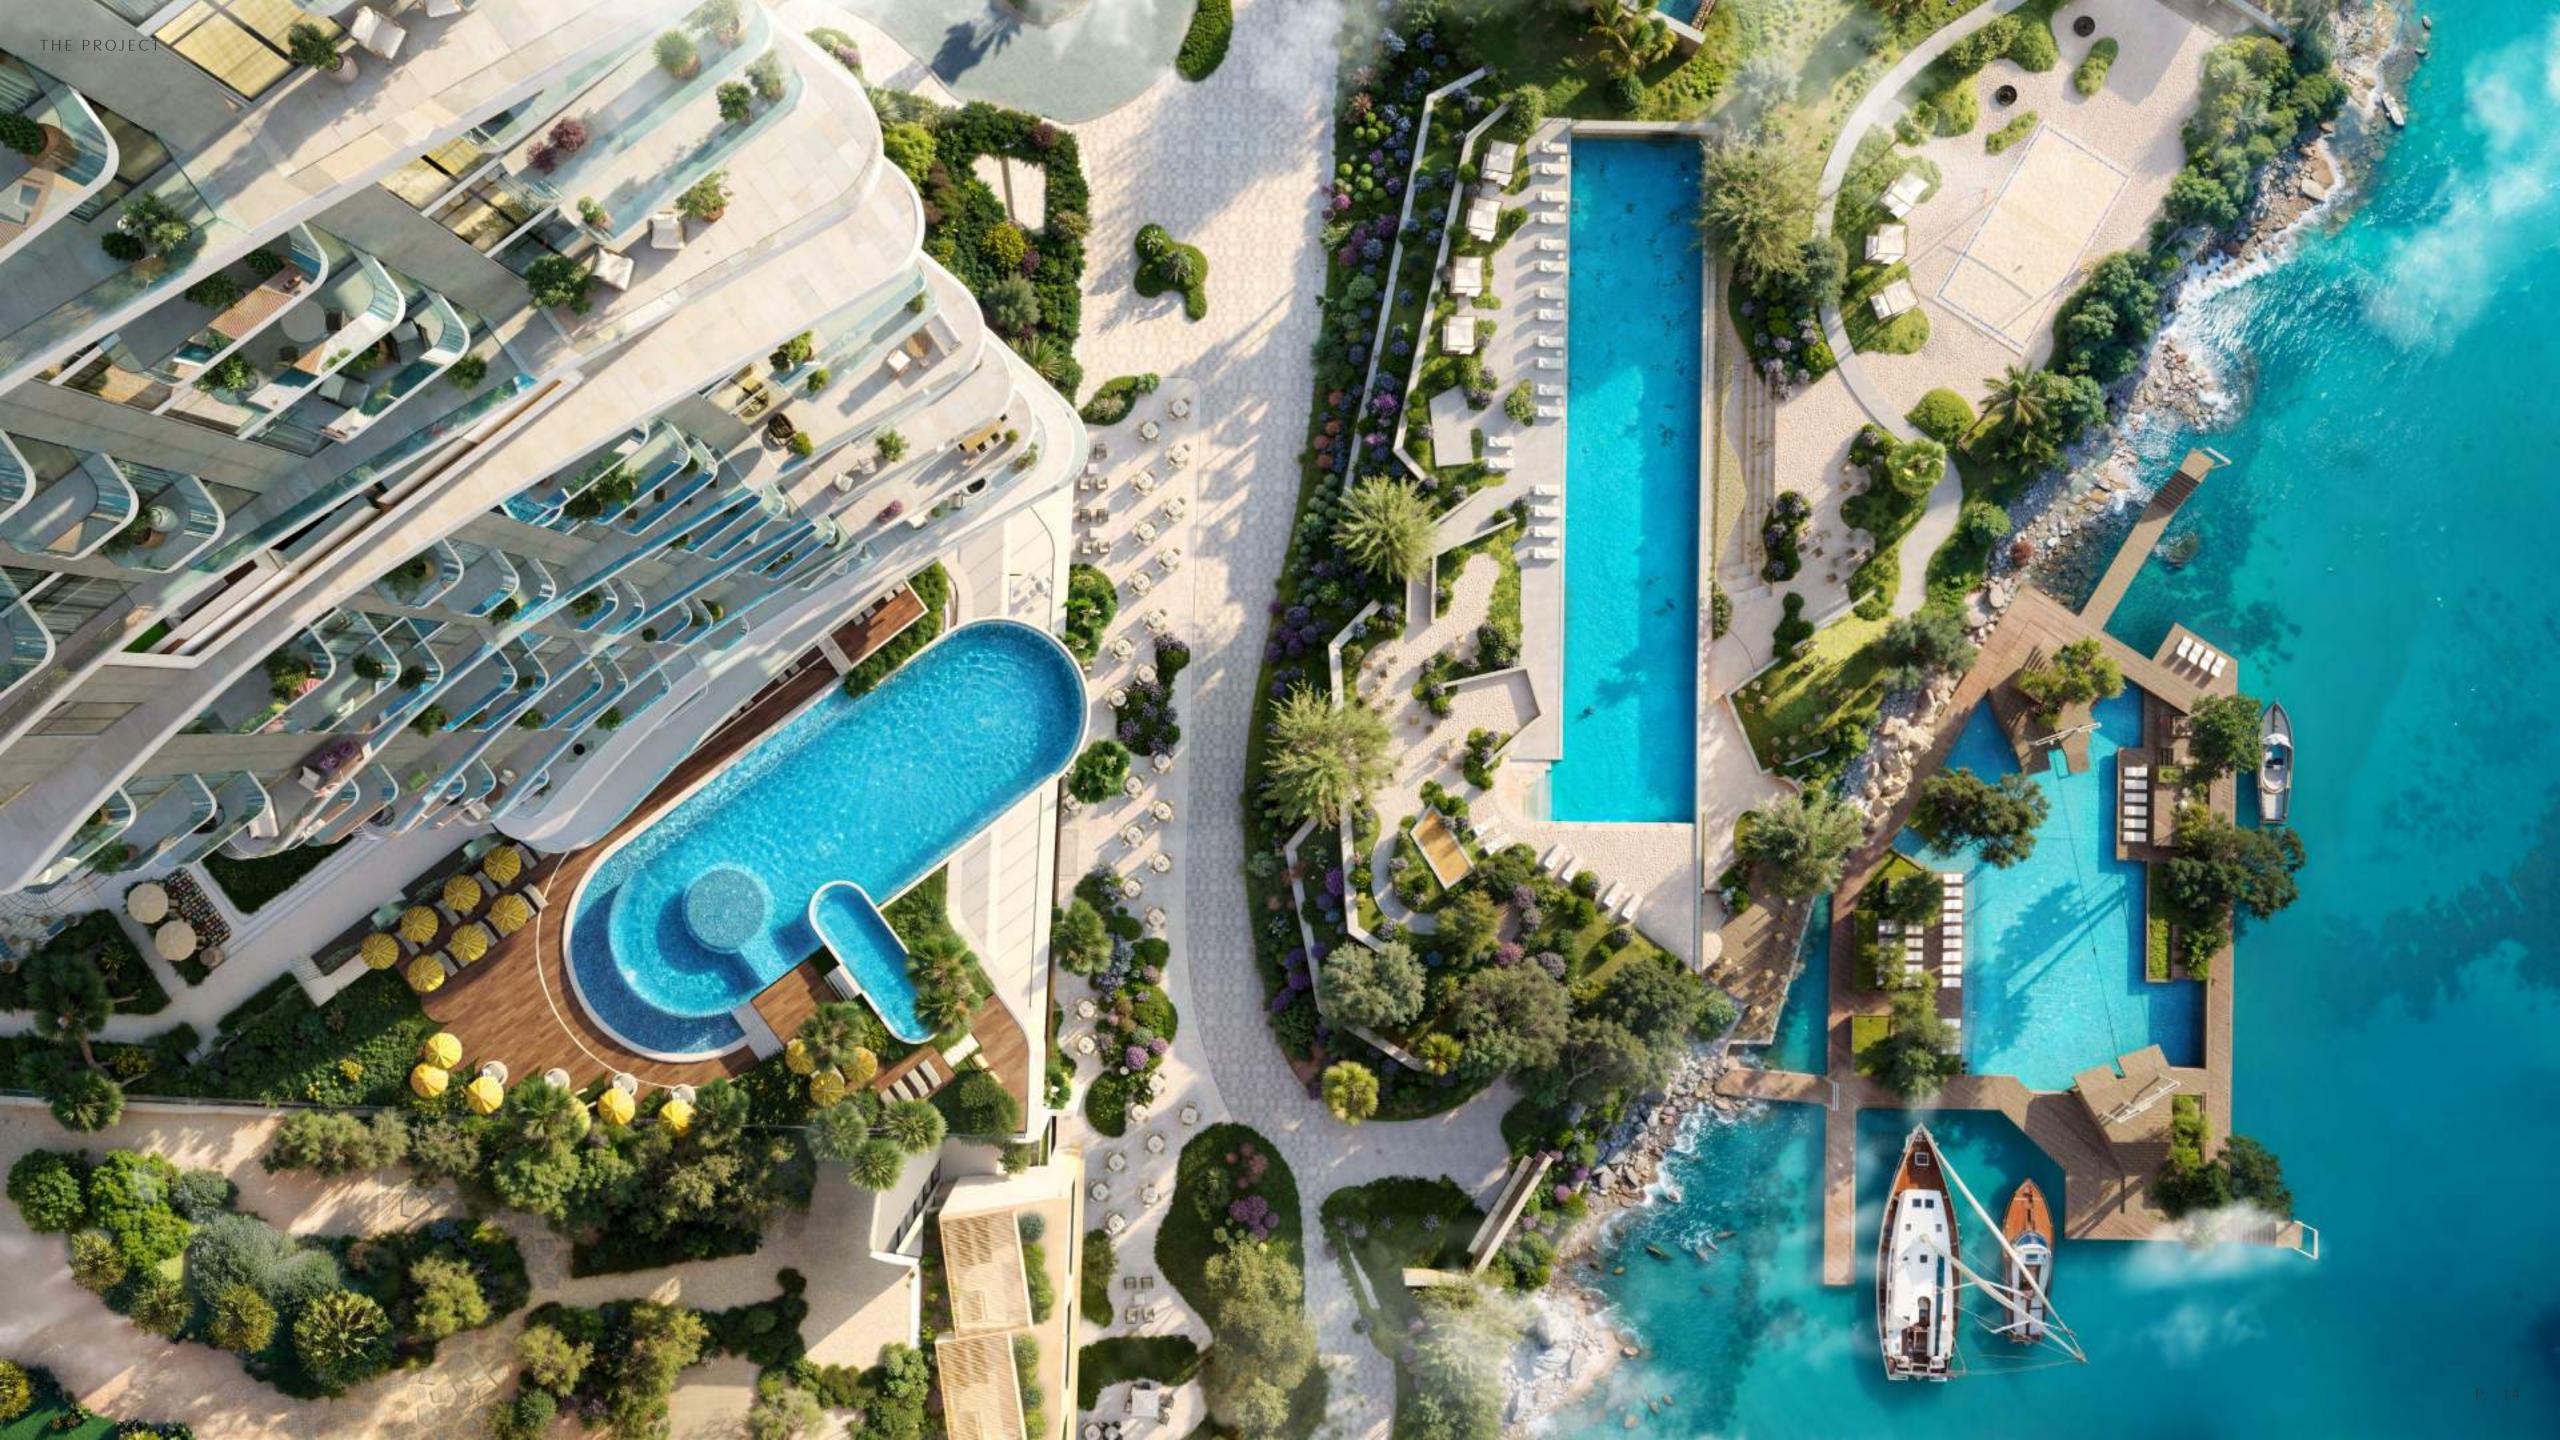

#### SERENITY in EVERY BREEZE

REFRESHING COASTAL HARMONY

The soothing tide of waves, the gentle ocean breeze, and the tranquil embrace of the serene Bay define life at Sensia.

Two kilometres of waterfront promenades, unwind on private beaches, or embrace the serenity of the serene Bay. This is a place where modern luxury meets the timeless beauty of the ocean, nurturing your well-being and making tranquillity an essential part of everyday living.

## WHERE WATER MEETS the SKY

Suspended above the serene Bay, Sensia's infinity pool rests on a thoughtfully crafted cantilever, creating the sensation of floating between water and horizon—a tranquil escape immersed in breathtaking views.

Designed for both invigoration and relaxation, the space features a pool for refreshing swims and serene moments of repose. Sunlit terraces and fluid architecture enhance the experience, creating an effortless connection between nature and design.

## BBQ SPACES & OPEN DINING

ENJOY MOMENTS OF CONNECTION

Host the perfect gathering at the dedicated BBQ area, complete with comfortable seating in the open with breathtaking views.

Enjoy moments of connection at the dining bosque plaza, where nature meets culinary experiences. For more relaxation, the outdoor lounge offers a serene spot, surrounded by greenery, where guests can unwind, socialize and connect.