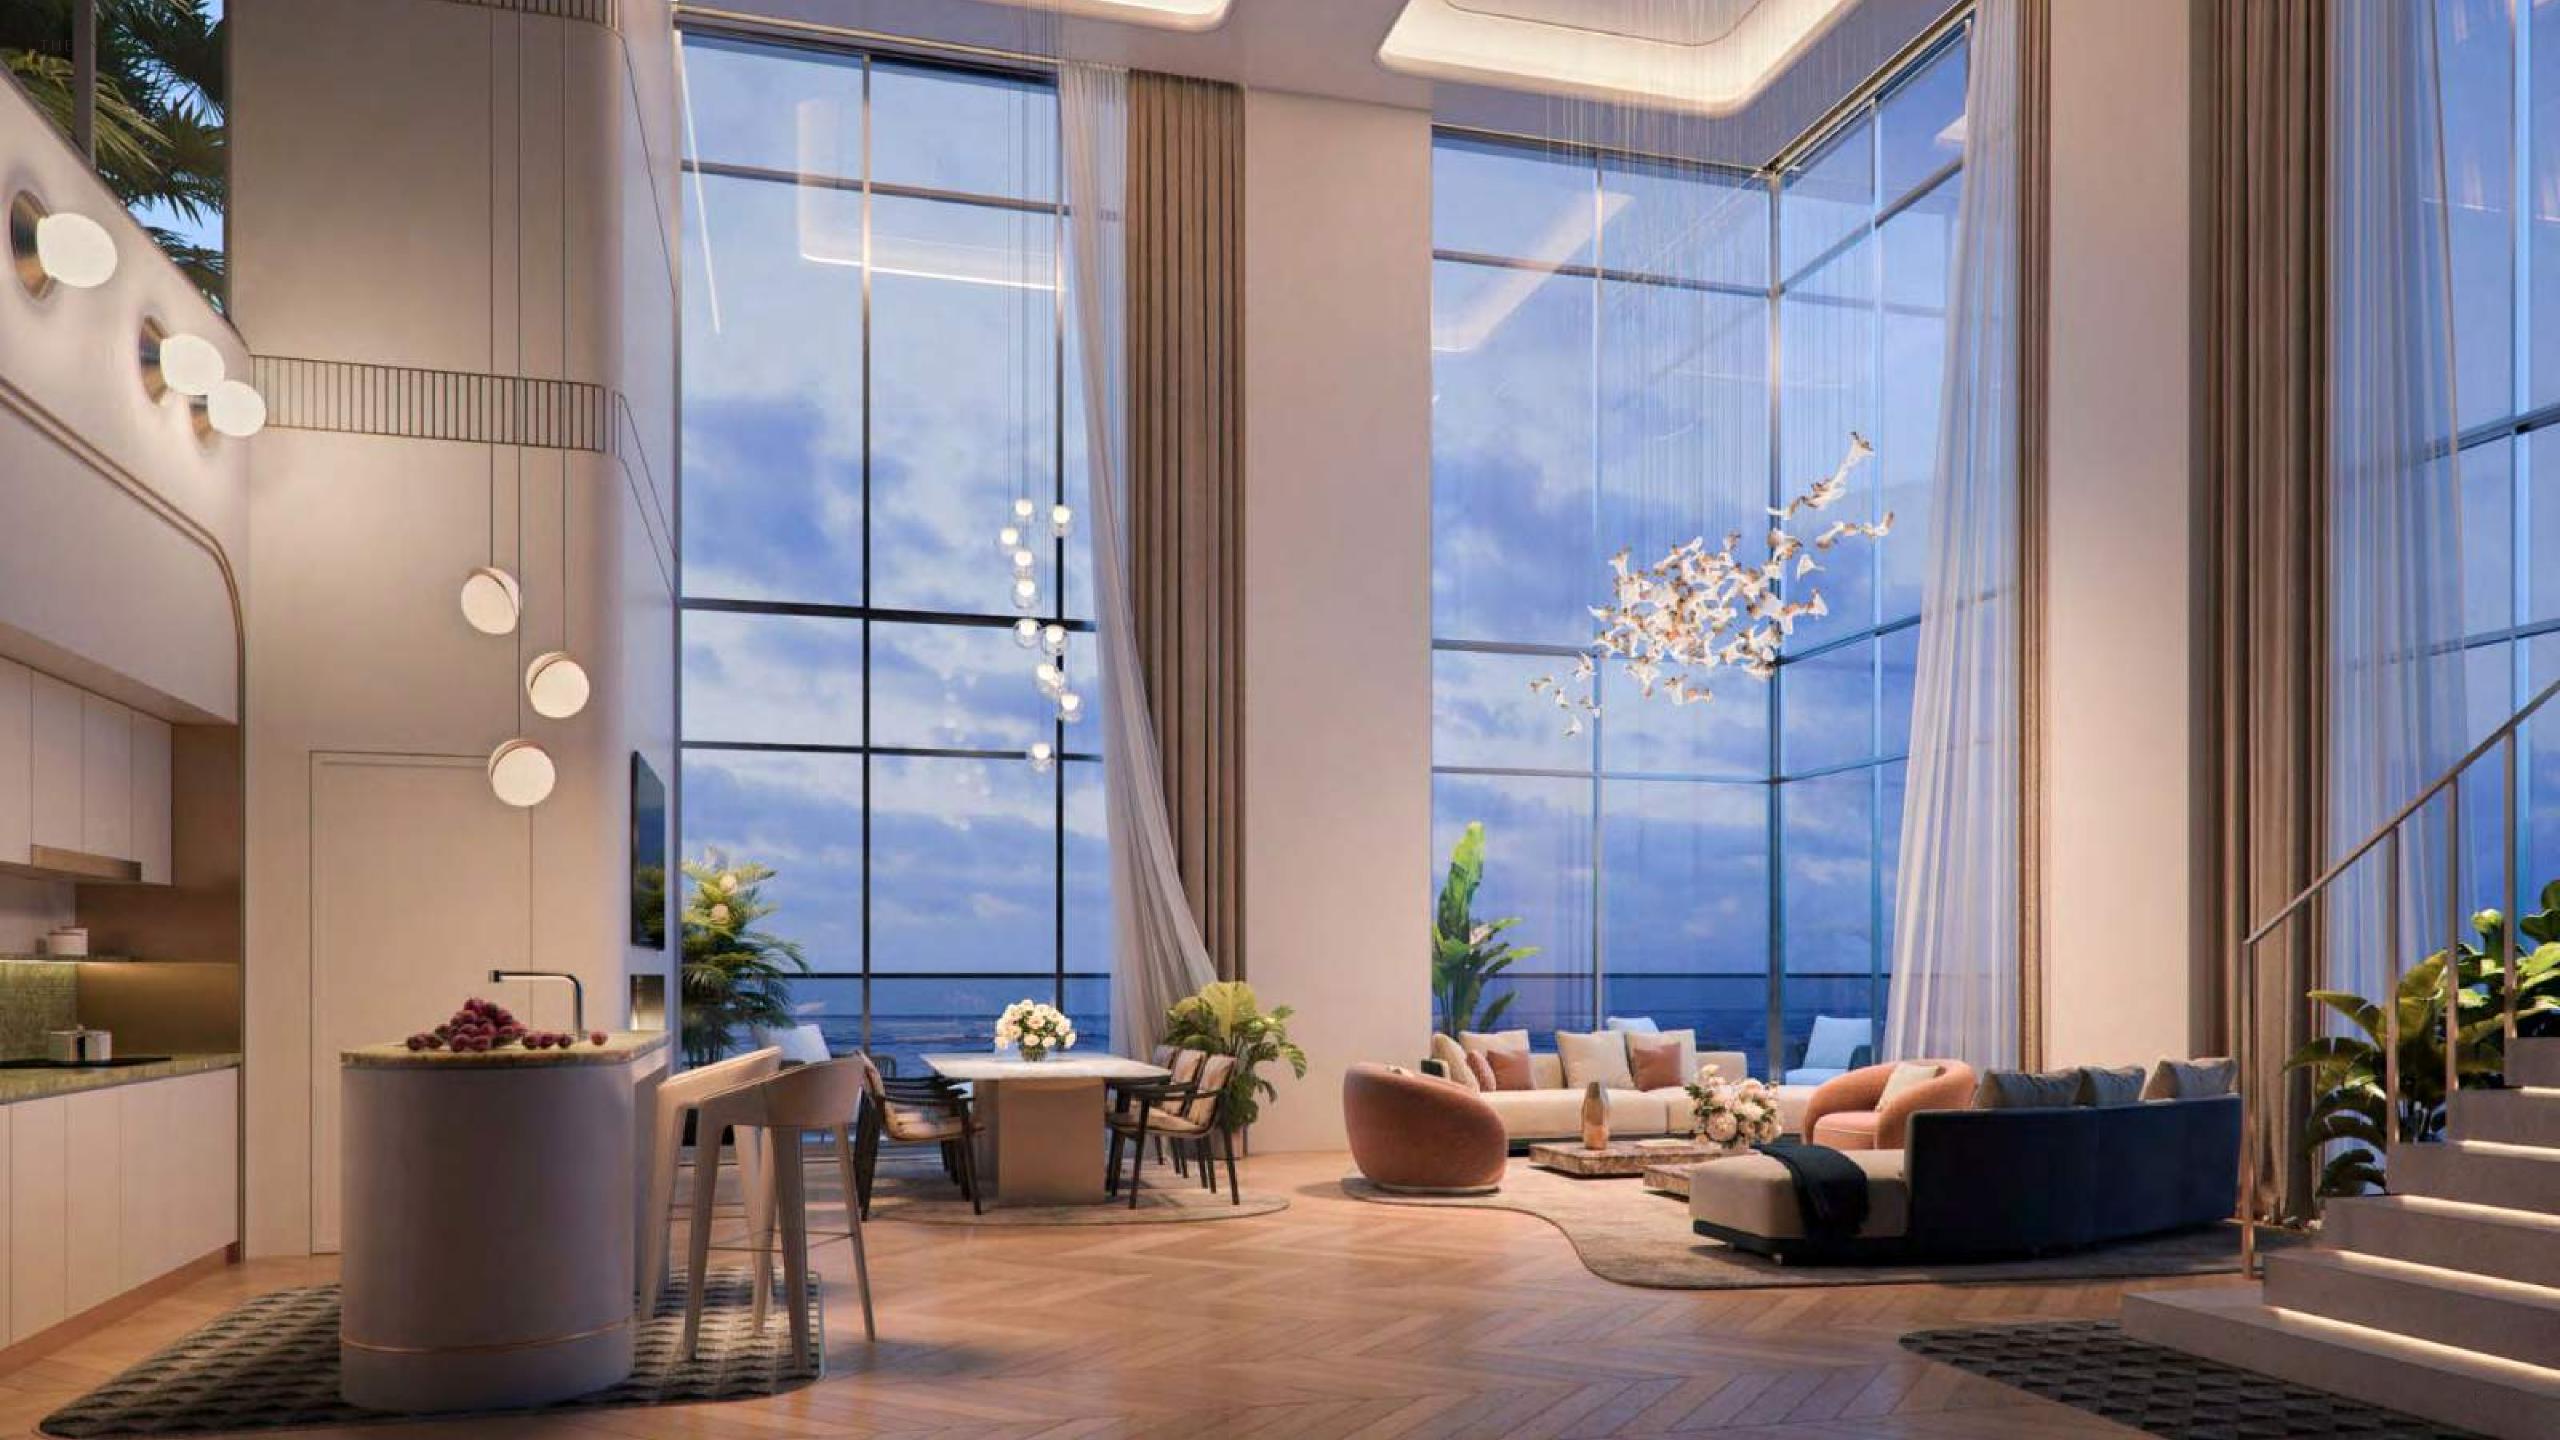

## A TAPESTRY # LIVING SPACES

Sensia embodies architectural innovation, with wrap-around terraces, flowing forms, and a design that seamlessly harmonizes with the serene Bay and ocean.

Expansive open-plan interiors exude refinement, while tranquil water features and the serene Bay create a calming atmosphere. Thoughtfully curated unit types cater to diverse lifestyles, offering spacious balconies, panoramic ocean views, and the perfect blend of comfort and sophistication—a home designed not just to accommodate, but to inspire.

Expansive interiors strike the perfect balance between open social spaces and private retreats, designed for both lively gatherings and peaceful relaxation.

Every detail—from the placement of each balcony to the seamless connection with the serene Bay—enhances the sense of openness, light, and tranquillity.