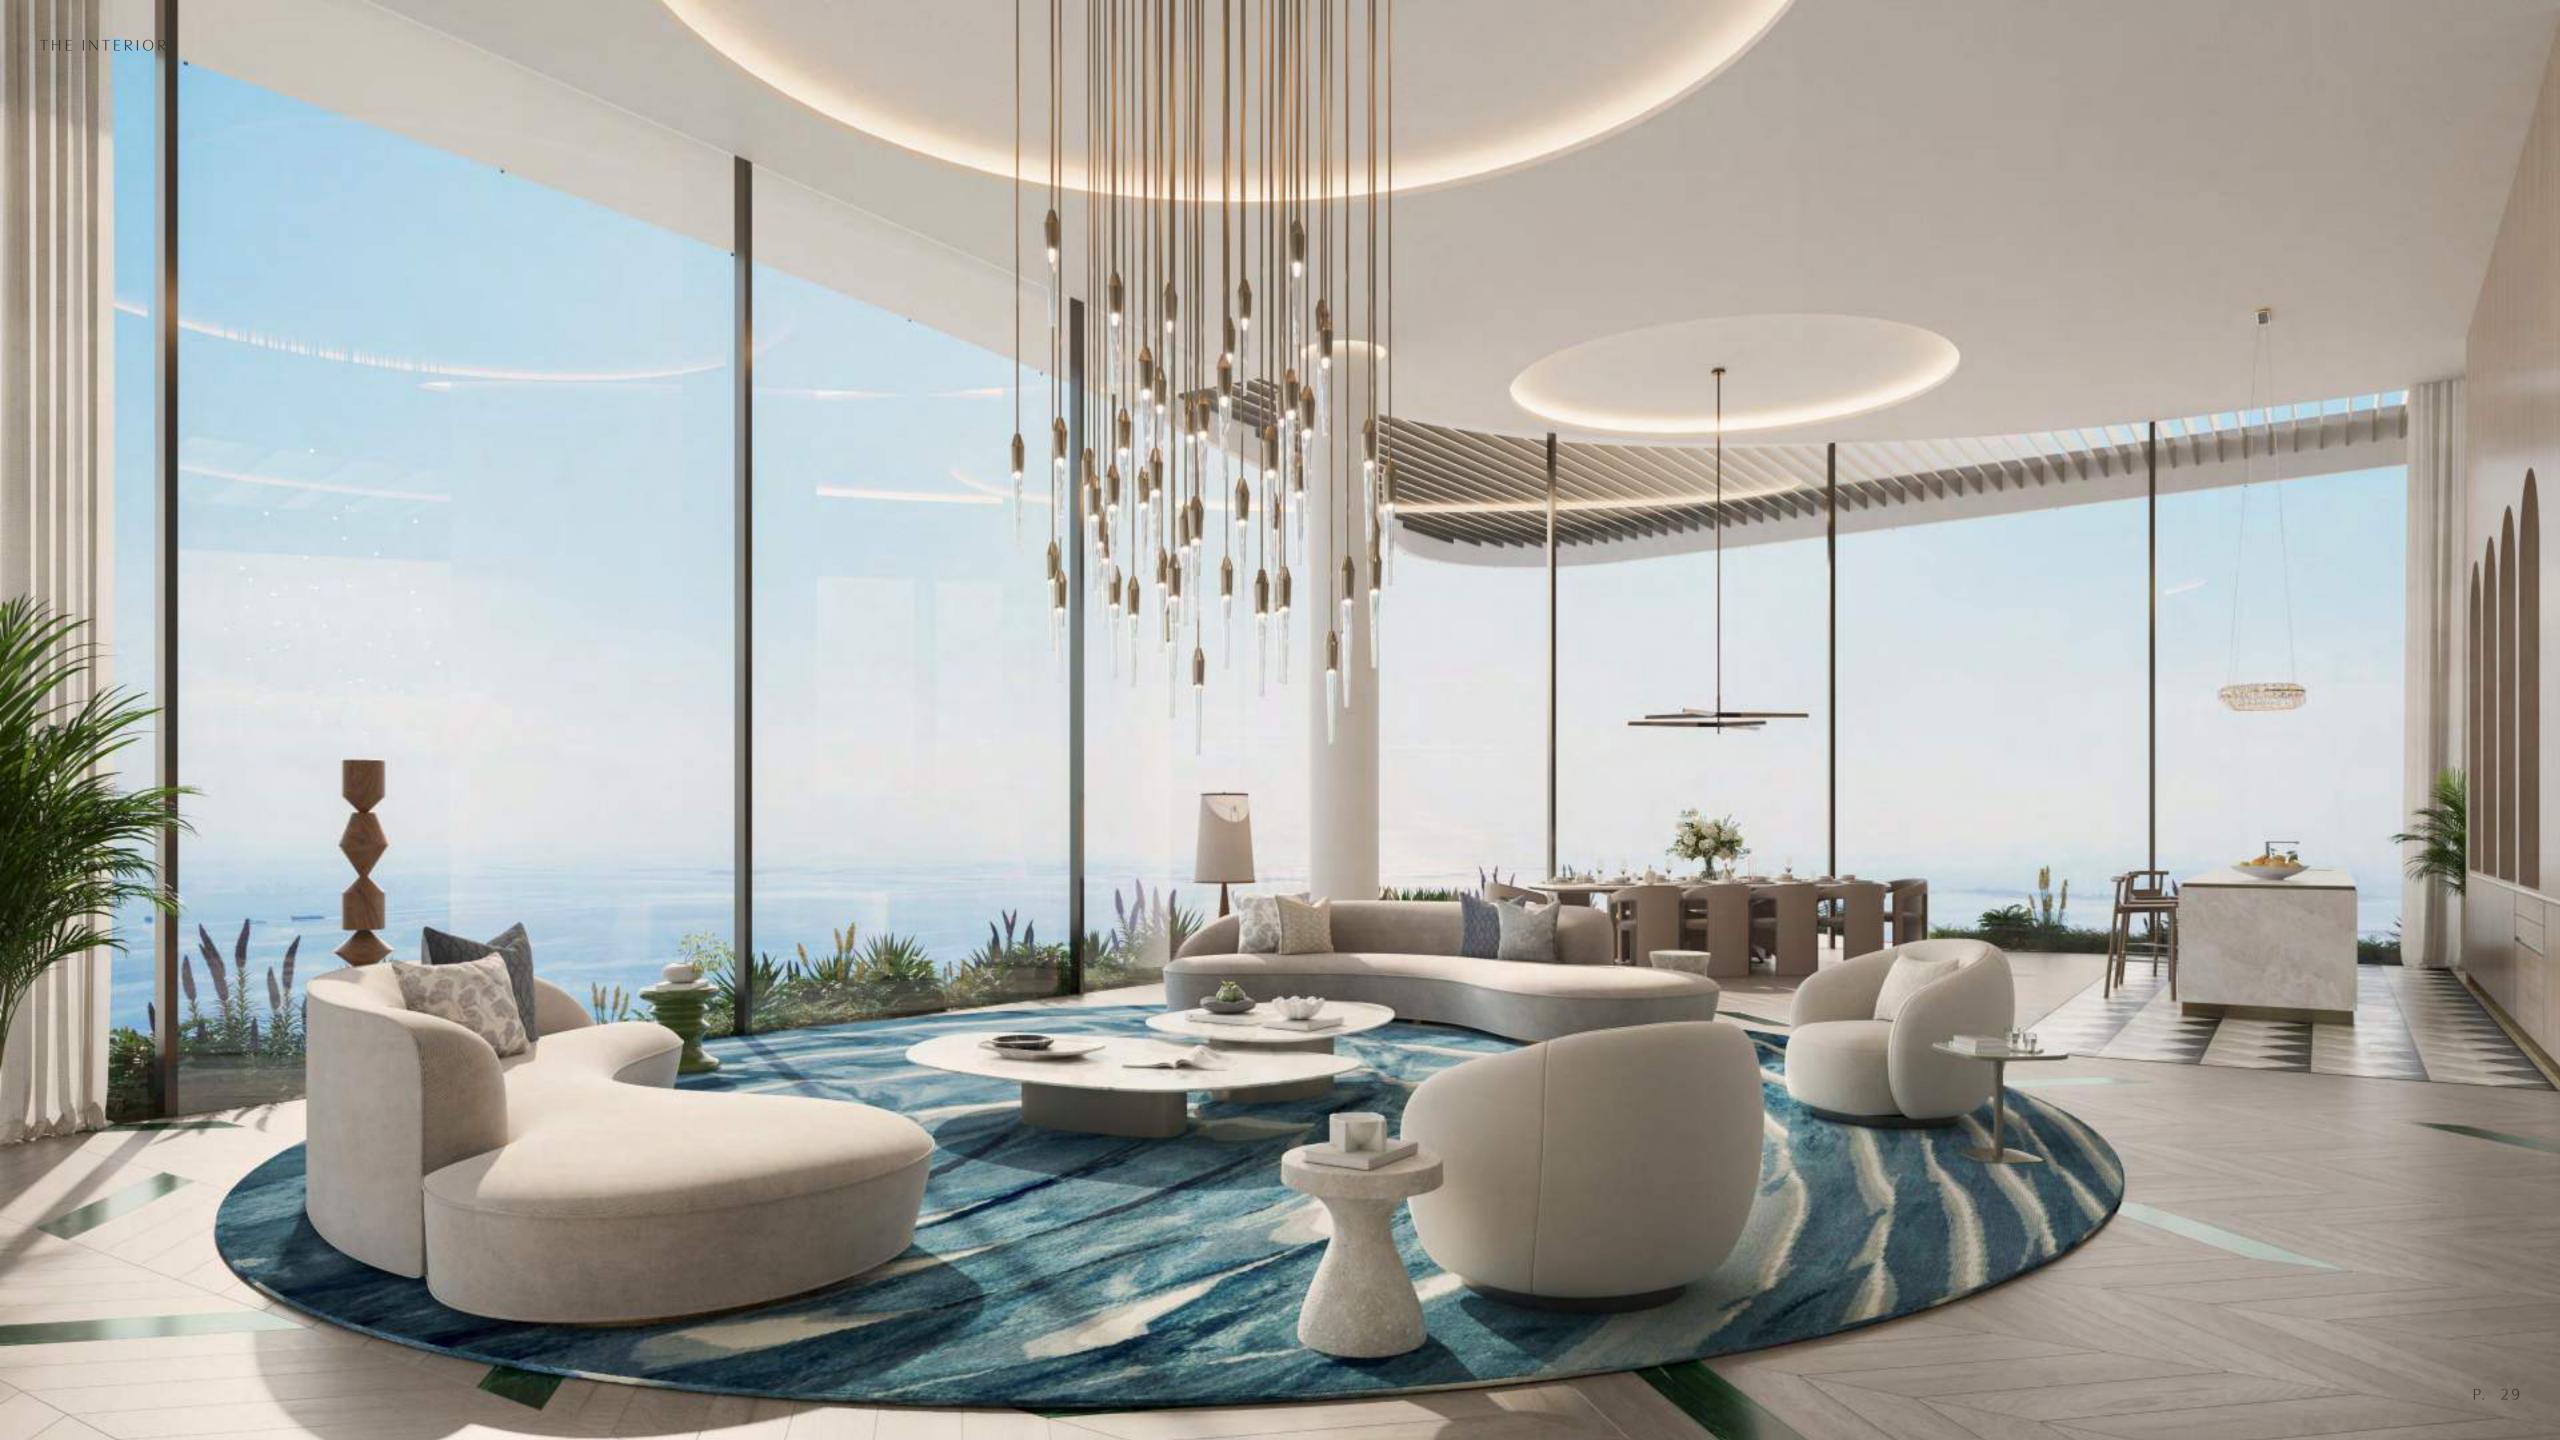

## A TAPESTRY # LIVING SPACES

Sensia embodies architectural innovation, with wrap-around terraces, flowing forms, and a design that seamlessly harmonizes with the serene Bay and ocean.

Expansive open-plan interiors exude refinement, while tranquil water features and the serene Bay create a calming atmosphere. Thoughtfully curated unit types cater to diverse lifestyles, offering spacious balconies, panoramic ocean views, and the perfect blend of comfort and sophistication—a home designed not just to accommodate, but to inspire.

Expansive interiors strike the perfect balance between open social spaces and private retreats, designed for both lively gatherings and peaceful relaxation.

Every detail—from the placement of each balcony to the seamless connection with the serene Bay—enhances the sense of openness, light, and tranquillity.