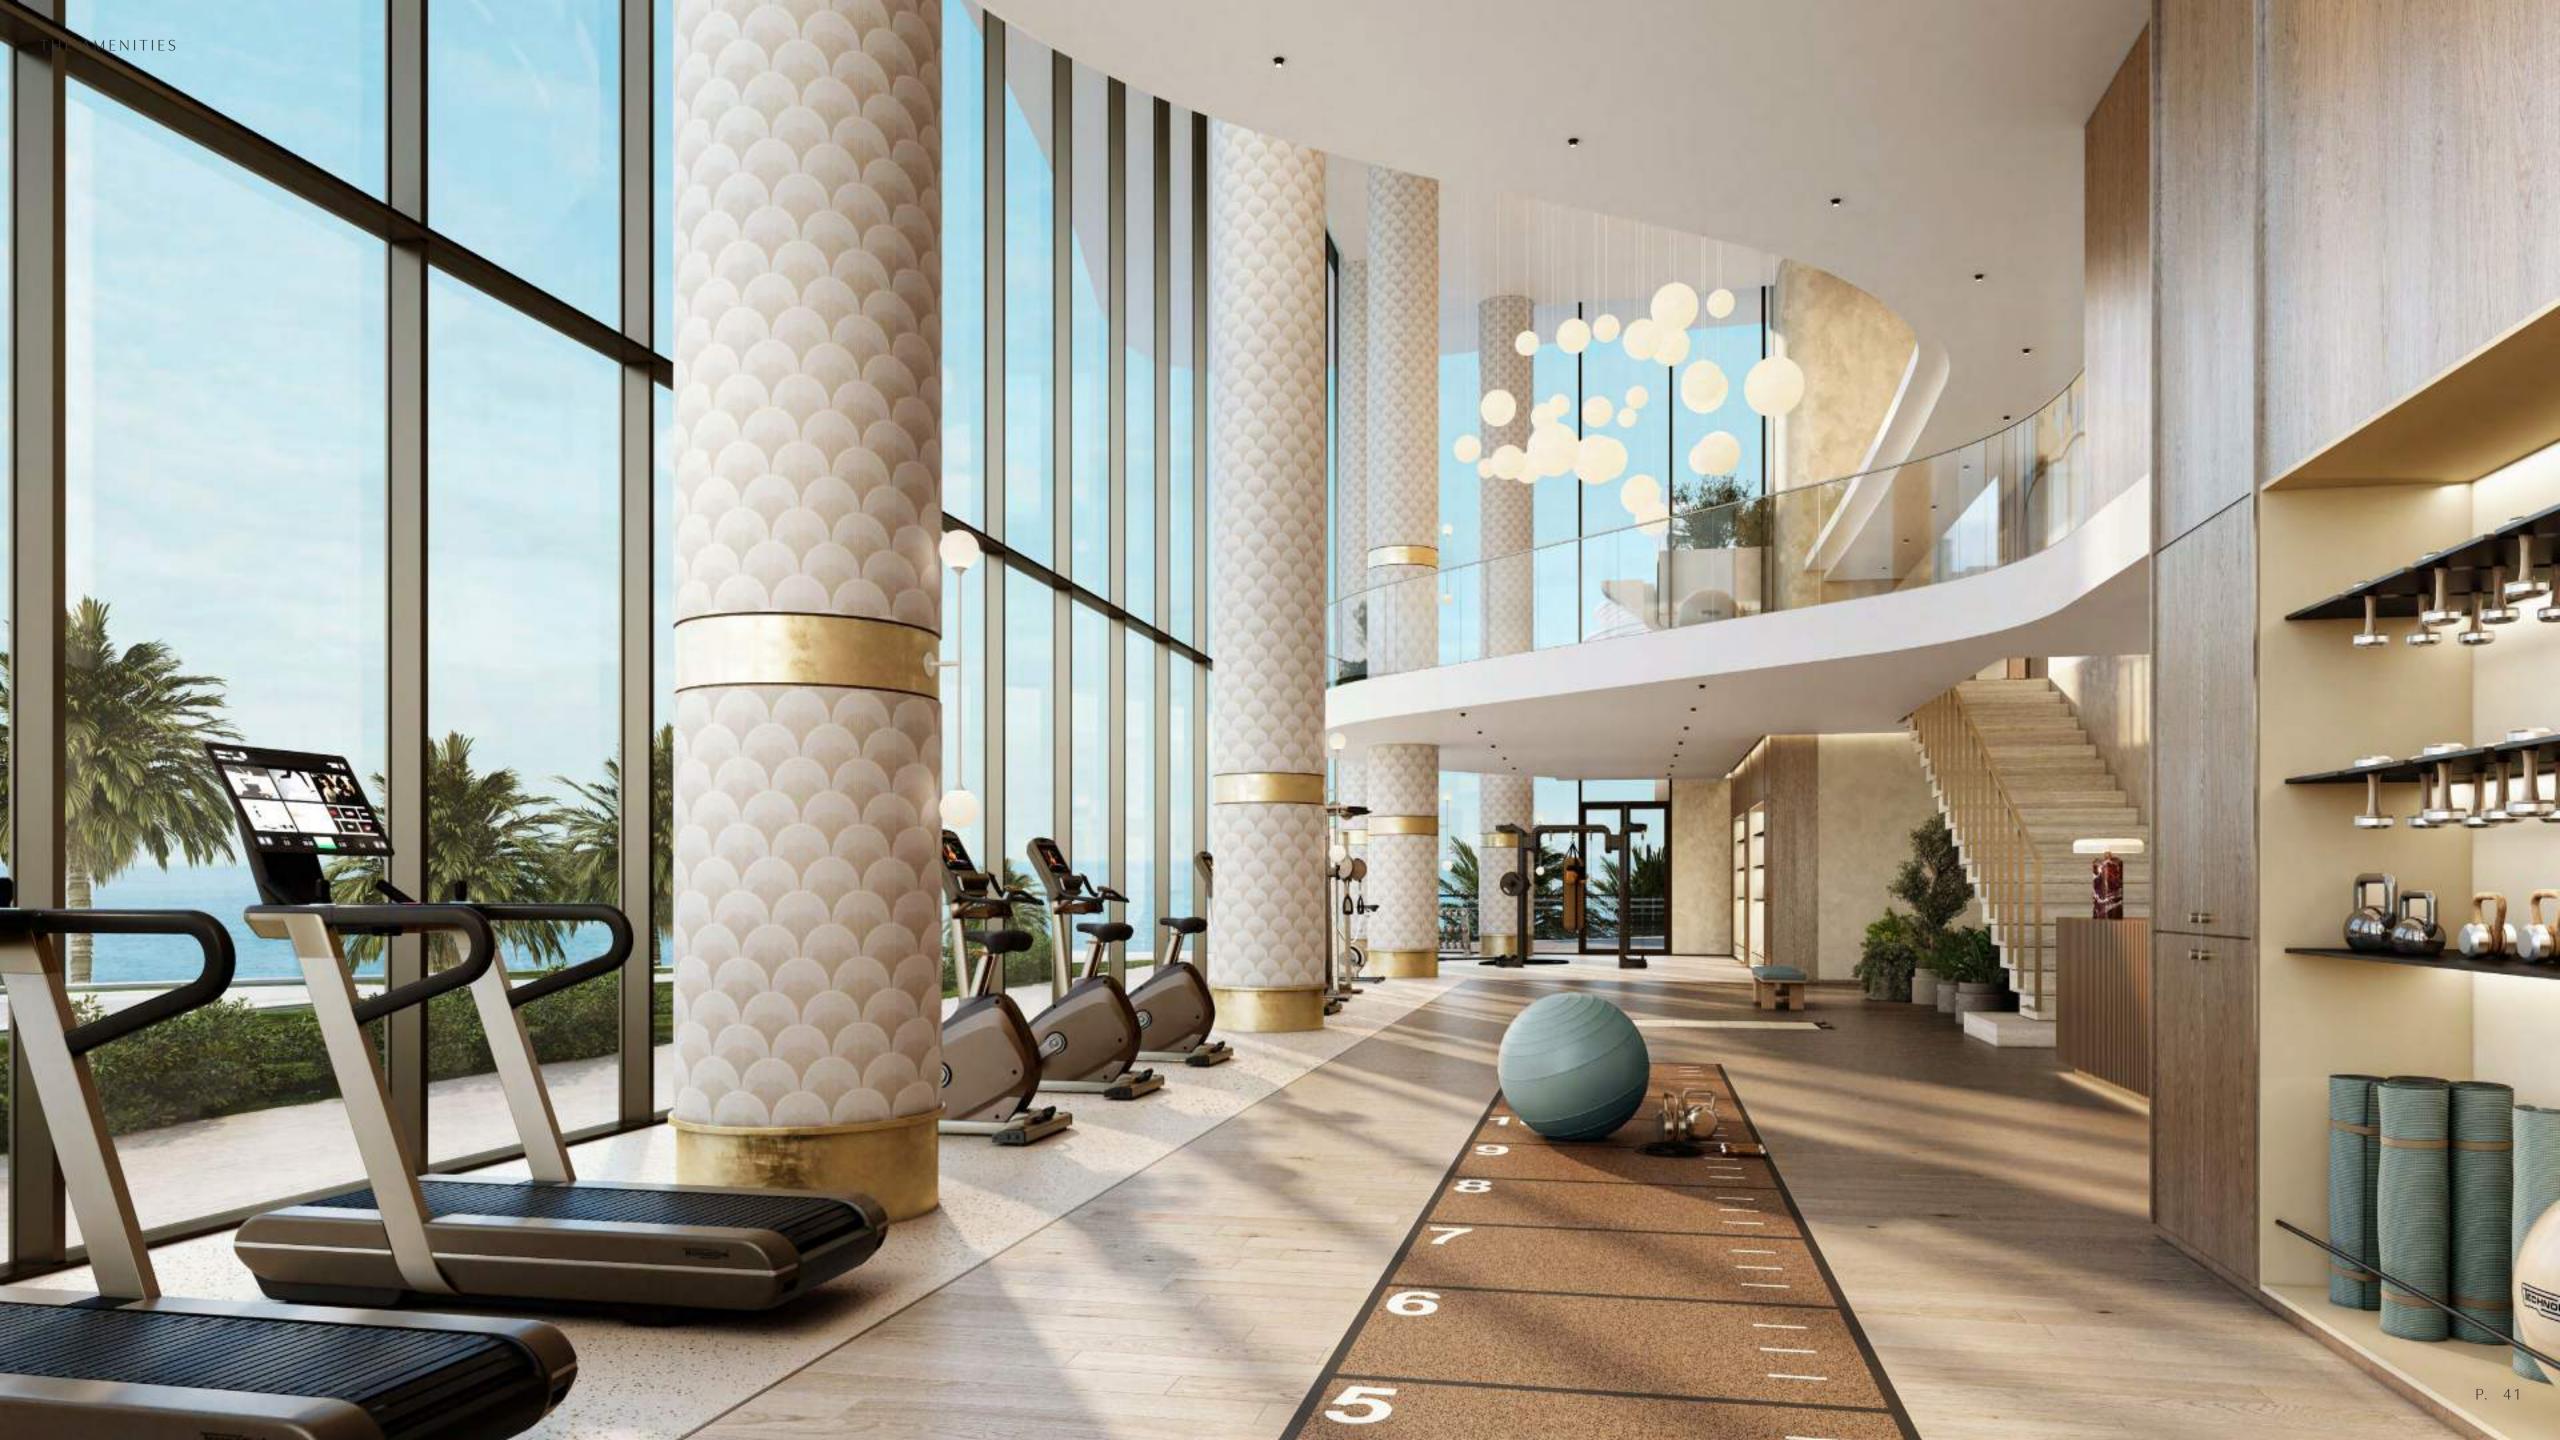

## GYM and FITNESS STUDIO

Step into the state-of-the-art gym and fitness studio, where cutting-edge equipment and serene spaces inspire both physical well-being and mental rejuvenation.

Indoor gym facilities offer a state-of-the-art fitness experience, with expansive views of the ocean and serene Bay, complemented by well-appointed changing rooms for added convenience.