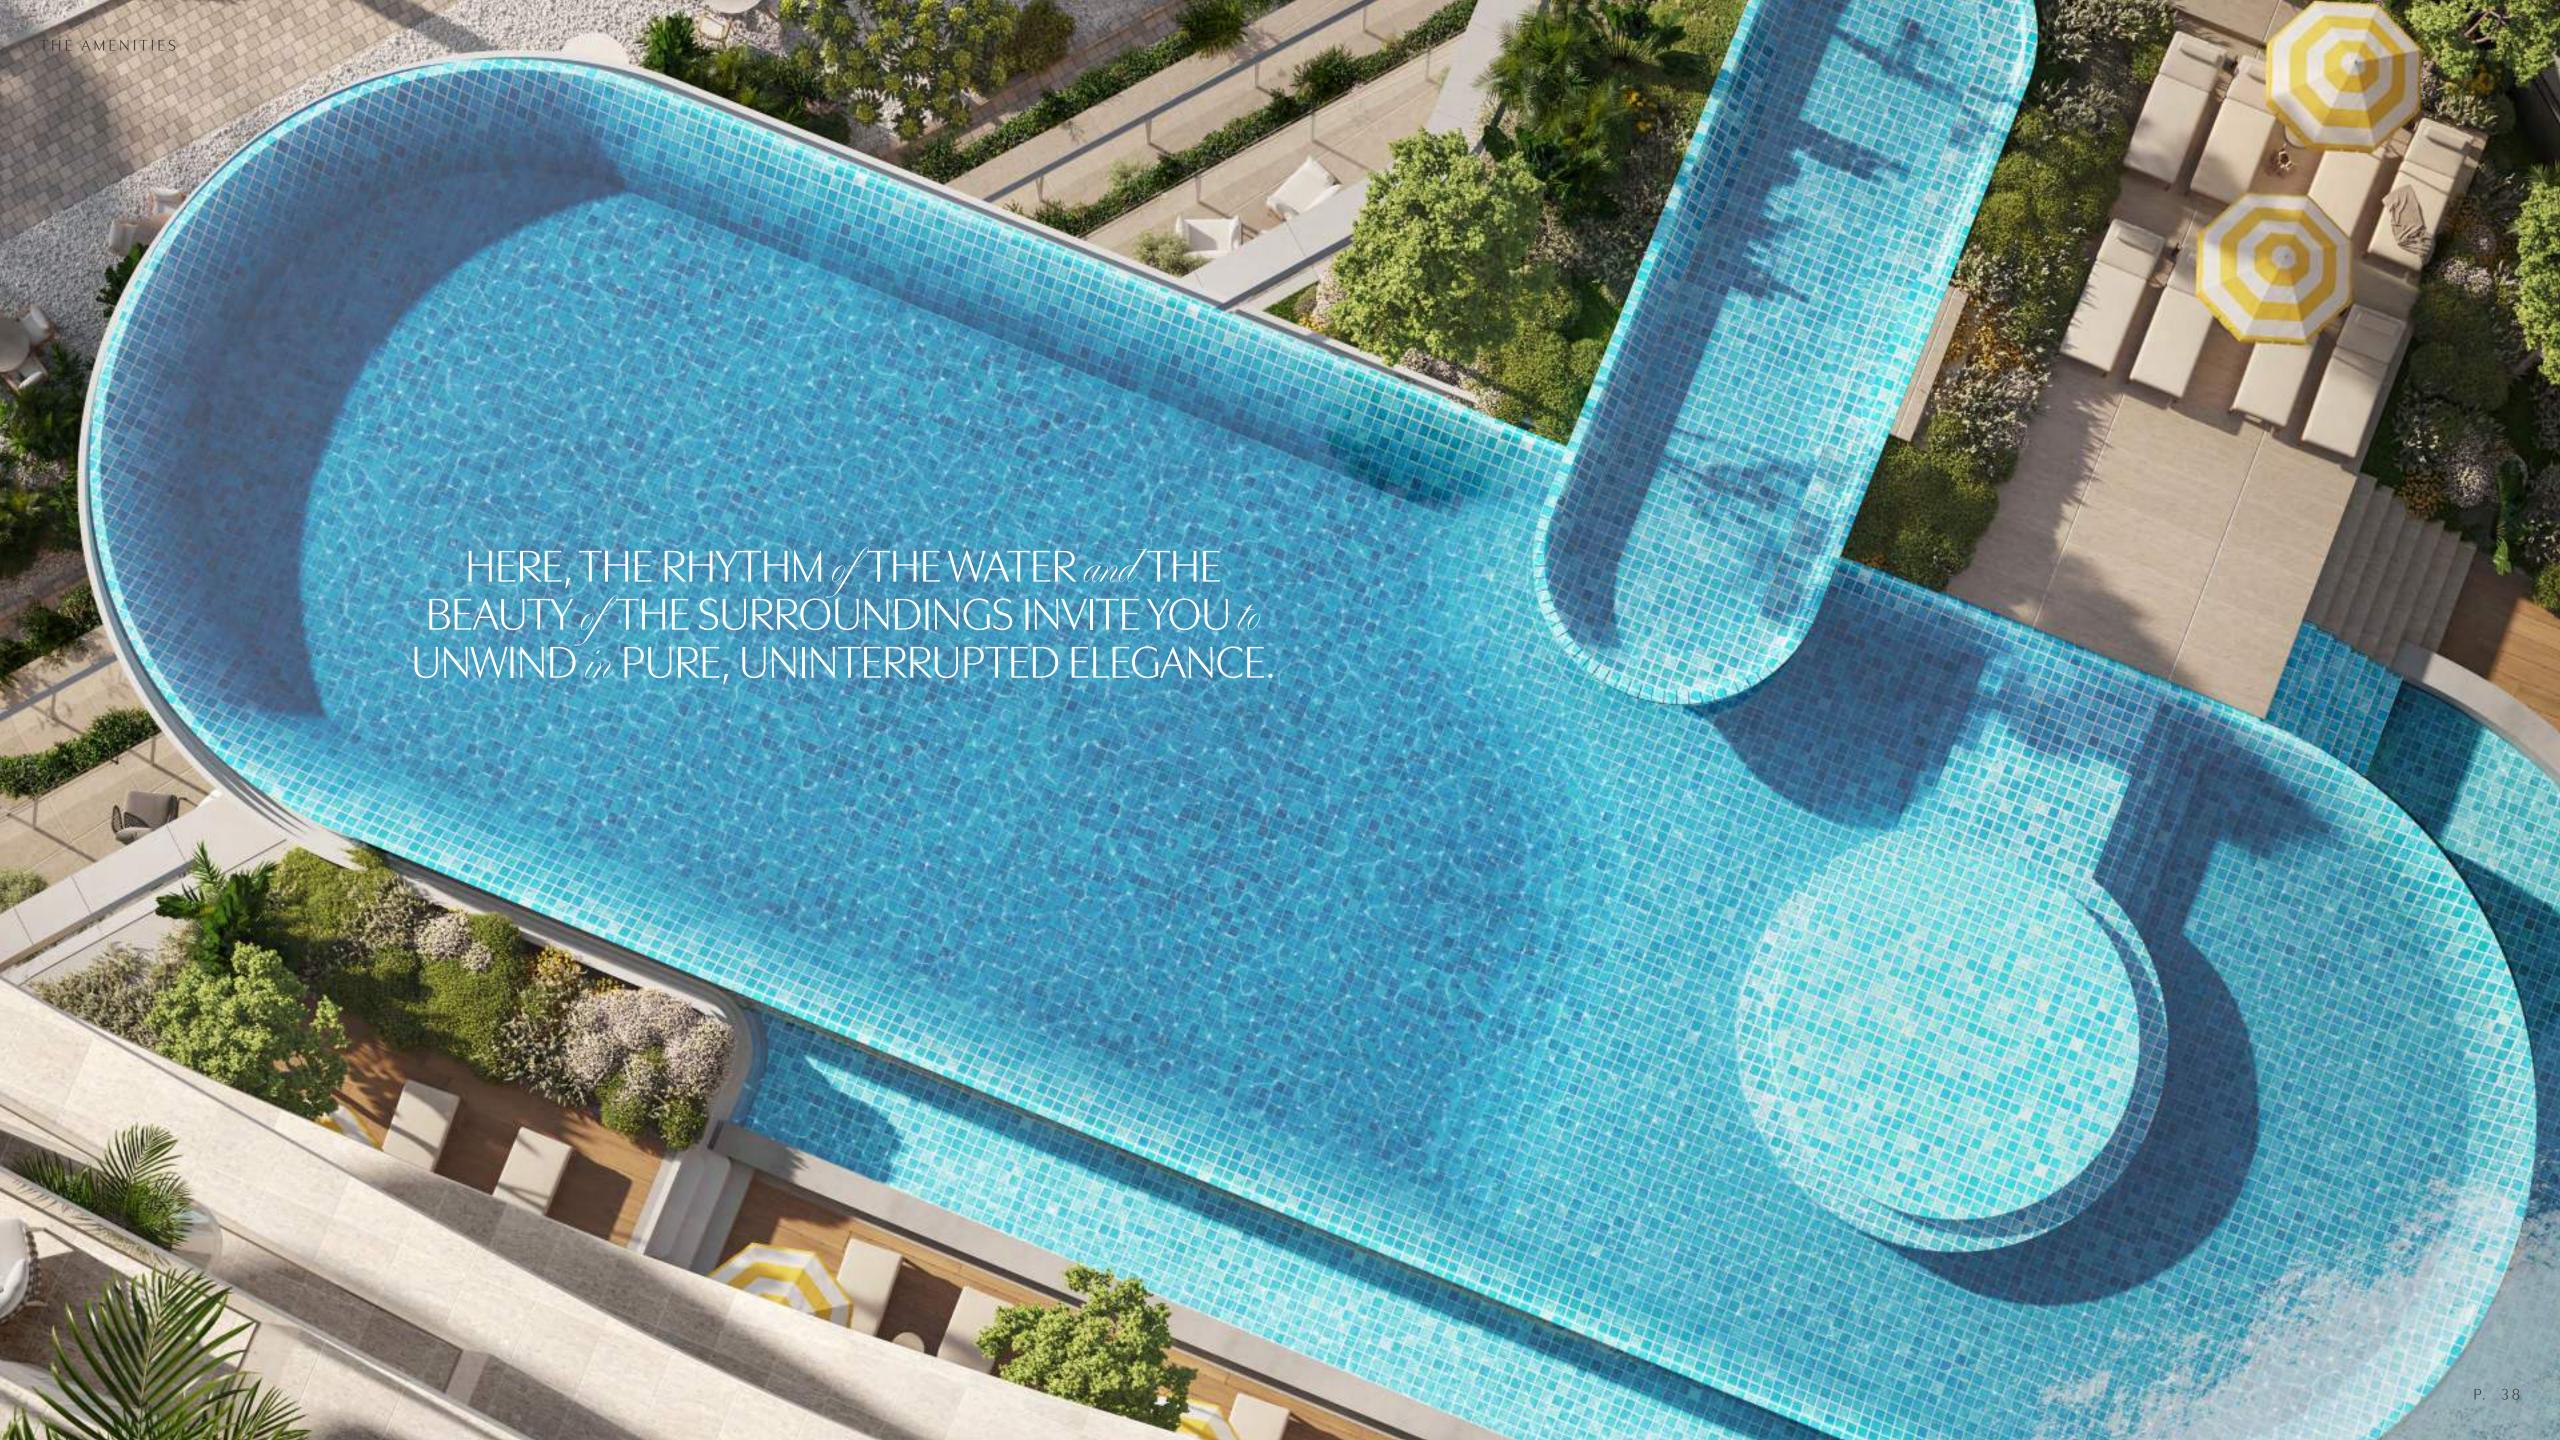

## WHERE WATER MEETS the SKY

Suspended above the serene Bay, Sensia's infinity pool rests on a thoughtfully crafted cantilever, creating the sensation of floating between water and horizon—a tranquil escape immersed in breathtaking views.

Designed for both invigoration and relaxation, the space features a pool for refreshing swims and serene moments of repose. Sunlit terraces and fluid architecture enhance the experience, creating an effortless connection between nature and design.