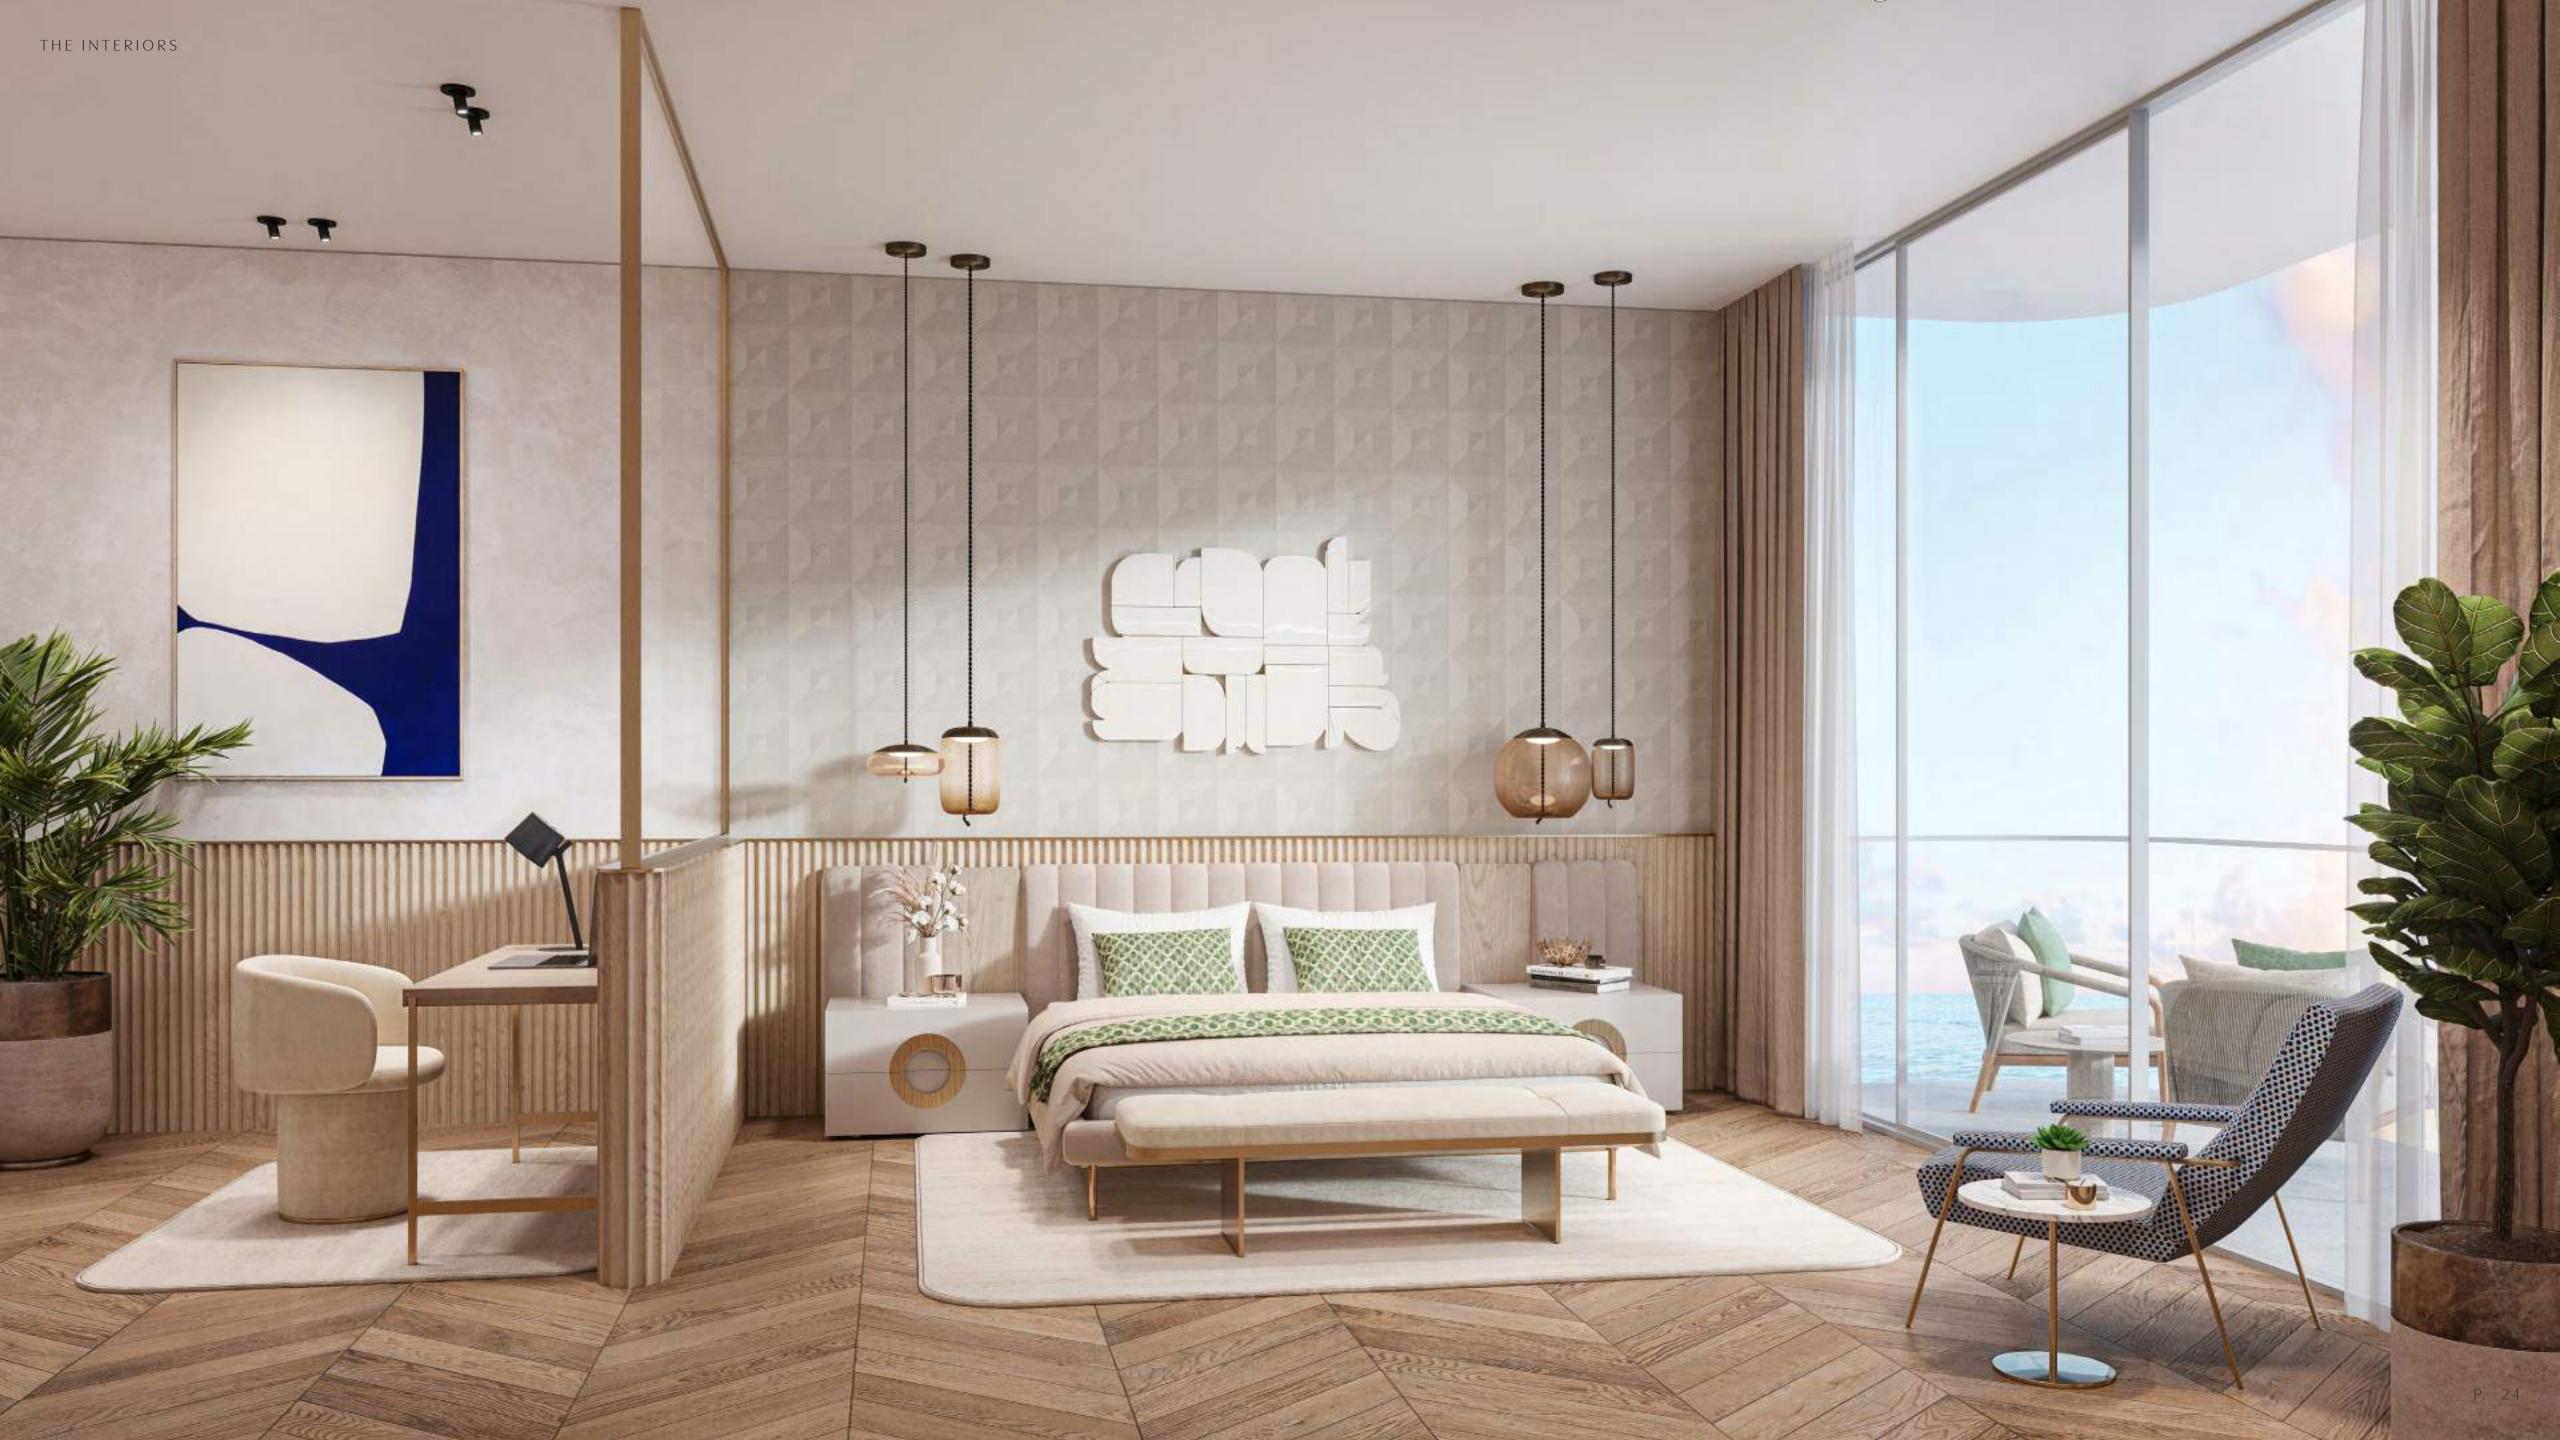

## A TAPESTRY # LIVING SPACES

Sensia embodies architectural innovation, with wrap-around terraces, flowing forms, and a design that seamlessly harmonizes with the serene Bay and ocean.

Expansive open-plan interiors exude refinement, while tranquil water features and the serene Bay create a calming atmosphere. Thoughtfully curated unit types cater to diverse lifestyles, offering spacious balconies, panoramic ocean views, and the perfect blend of comfort and sophistication—a home designed not just to accommodate, but to inspire.

Expansive interiors strike the perfect balance between open social spaces and private retreats, designed for both lively gatherings and peaceful relaxation.

Every detail—from the placement of each balcony to the seamless connection with the serene Bay—enhances the sense of openness, light, and tranquillity.

#### A HOMETHAT BREATHES WITH its SURROUNDINGS

Floor-to-ceiling windows invite the outside in, flooding each residence with natural light, while 3.2m-high ceilings enhance the sense of openness.

Step into a private retreat, where the balcony extends the living space into nature. Elegantly crafted planters create a private garden sanctuary for our penthouse and signature units. Whether nurturing a blooming green escape or enjoying a quiet moment of reflection, this is a place where comfort and tranquillity flourish.