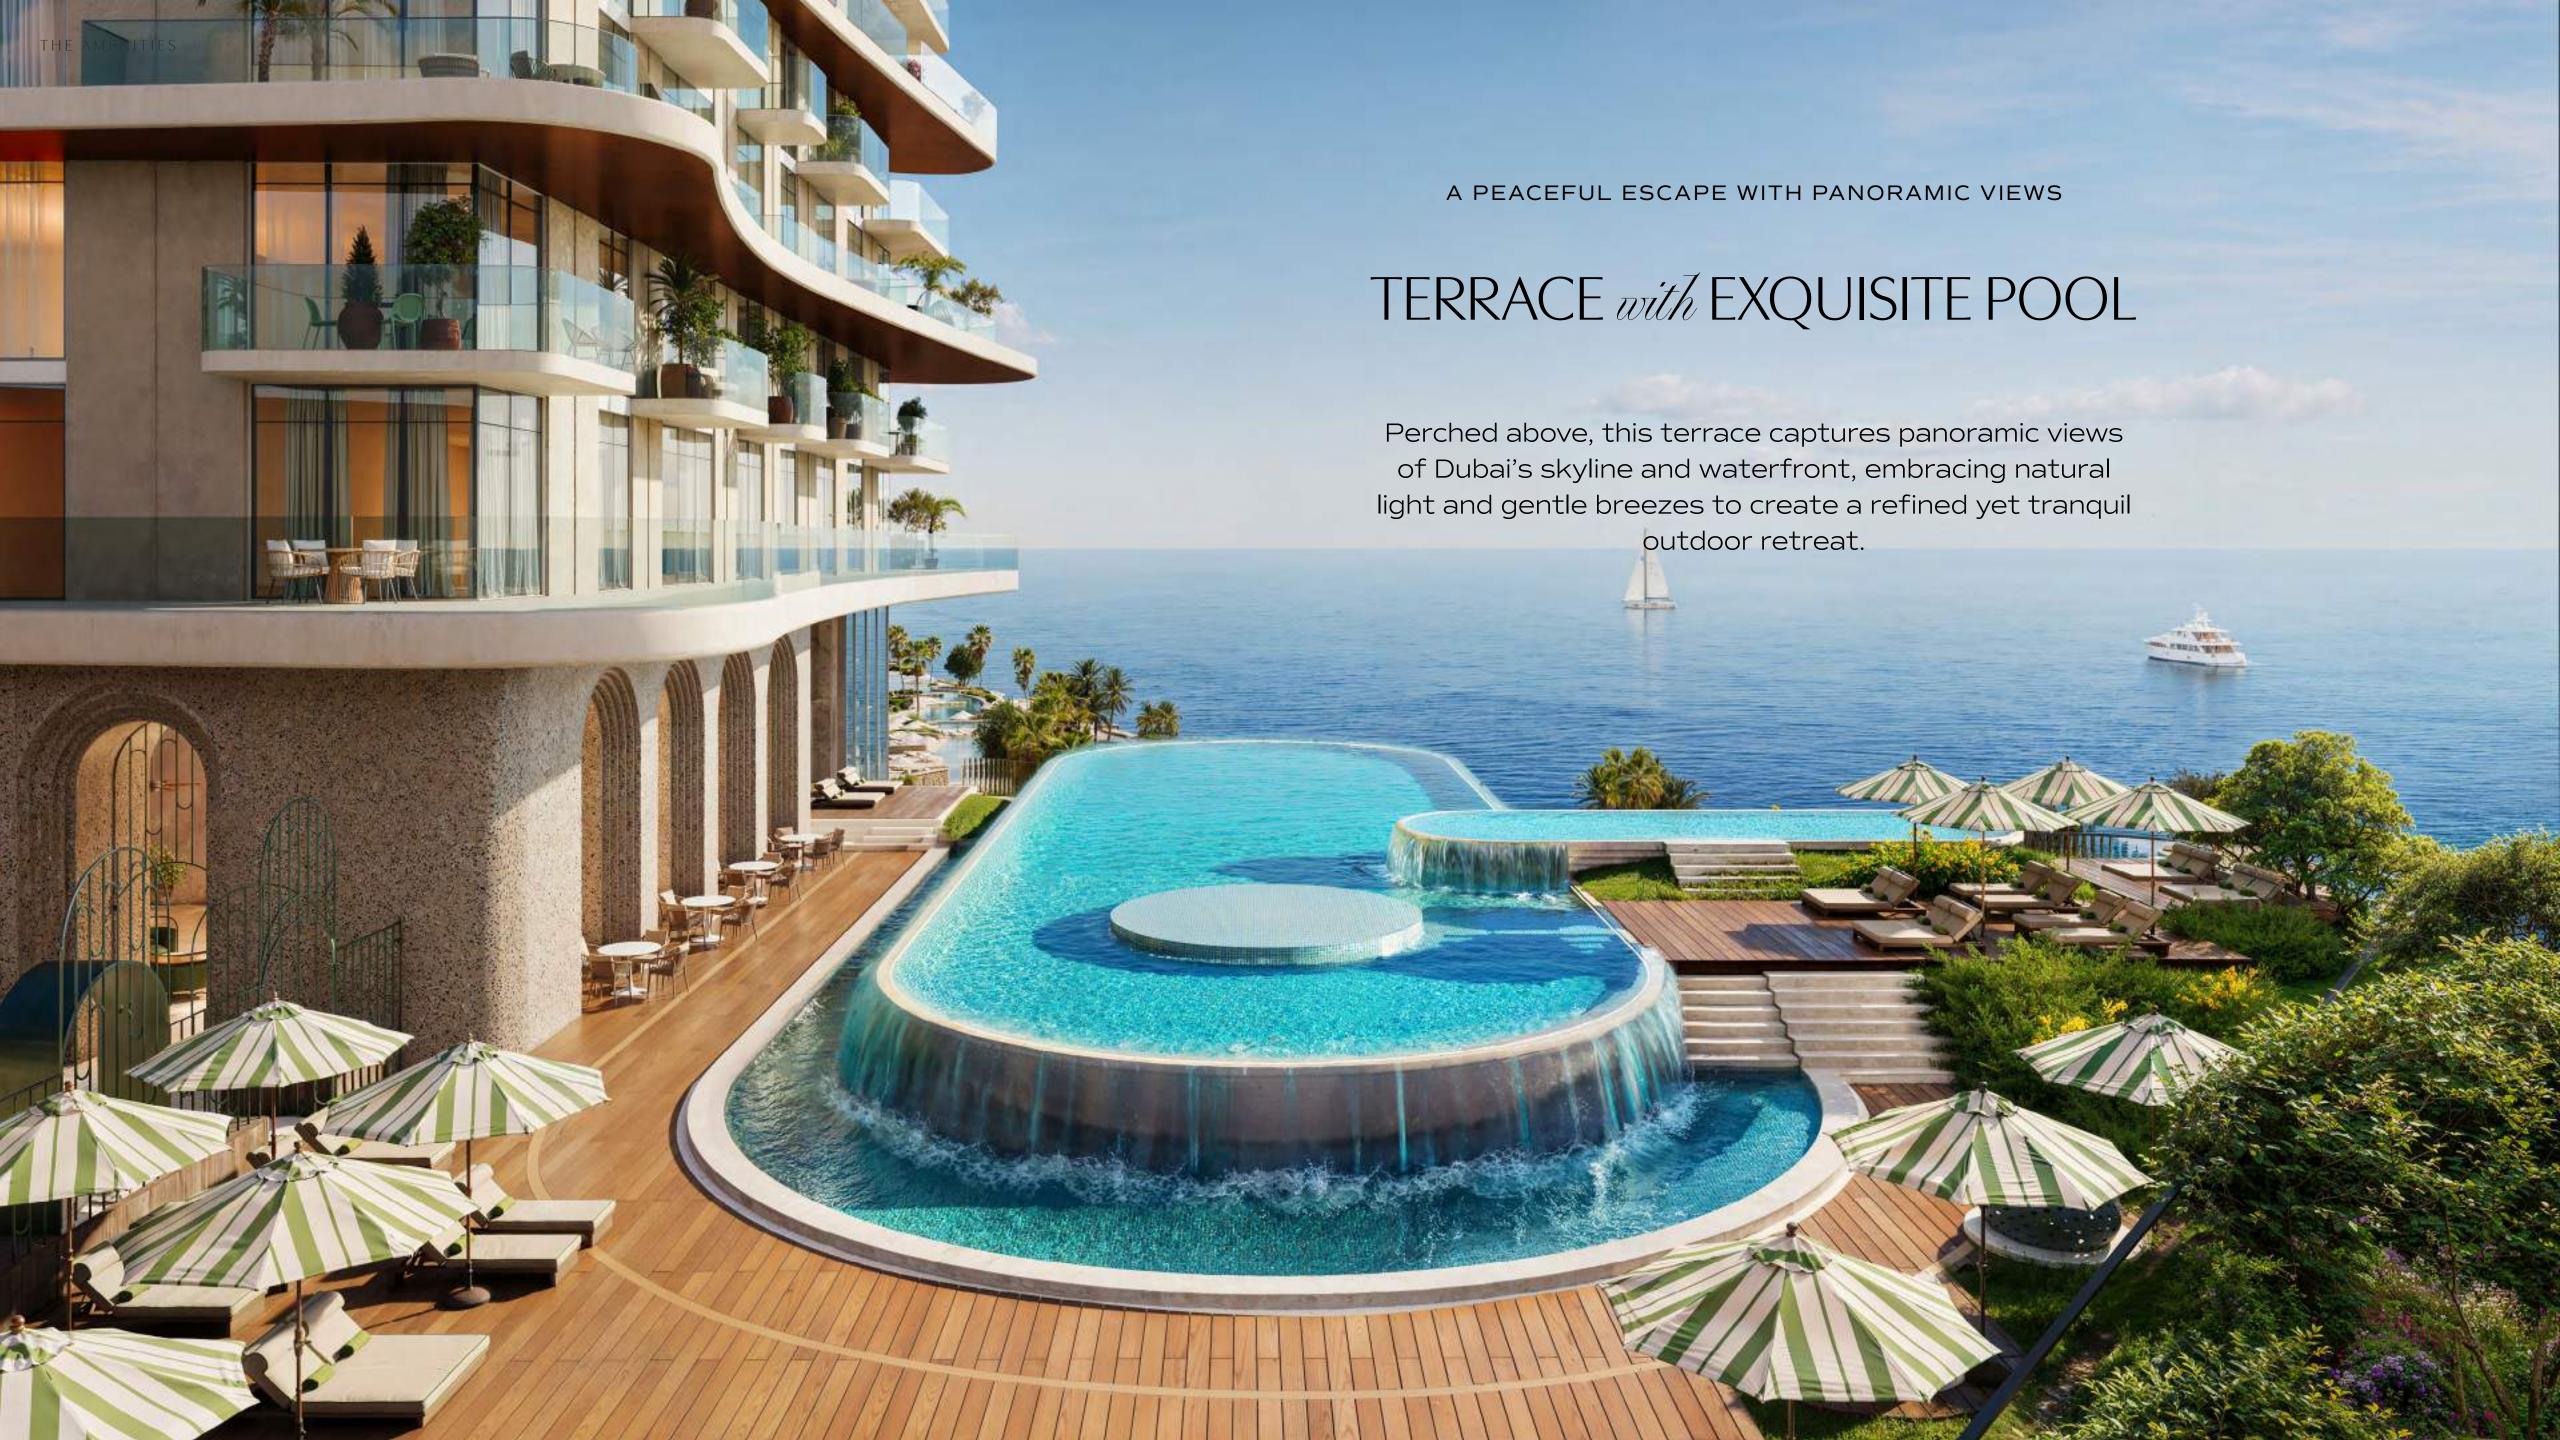

## WHERE WATER MEETS the SKY

Suspended above the serene Bay, Sensia's infinity pool rests on a thoughtfully crafted cantilever, creating the sensation of floating between water and horizon—a tranquil escape immersed in breathtaking views.

Designed for both invigoration and relaxation, the space features a pool for refreshing swims and serene moments of repose. Sunlit terraces and fluid architecture enhance the experience, creating an effortless connection between nature and design.