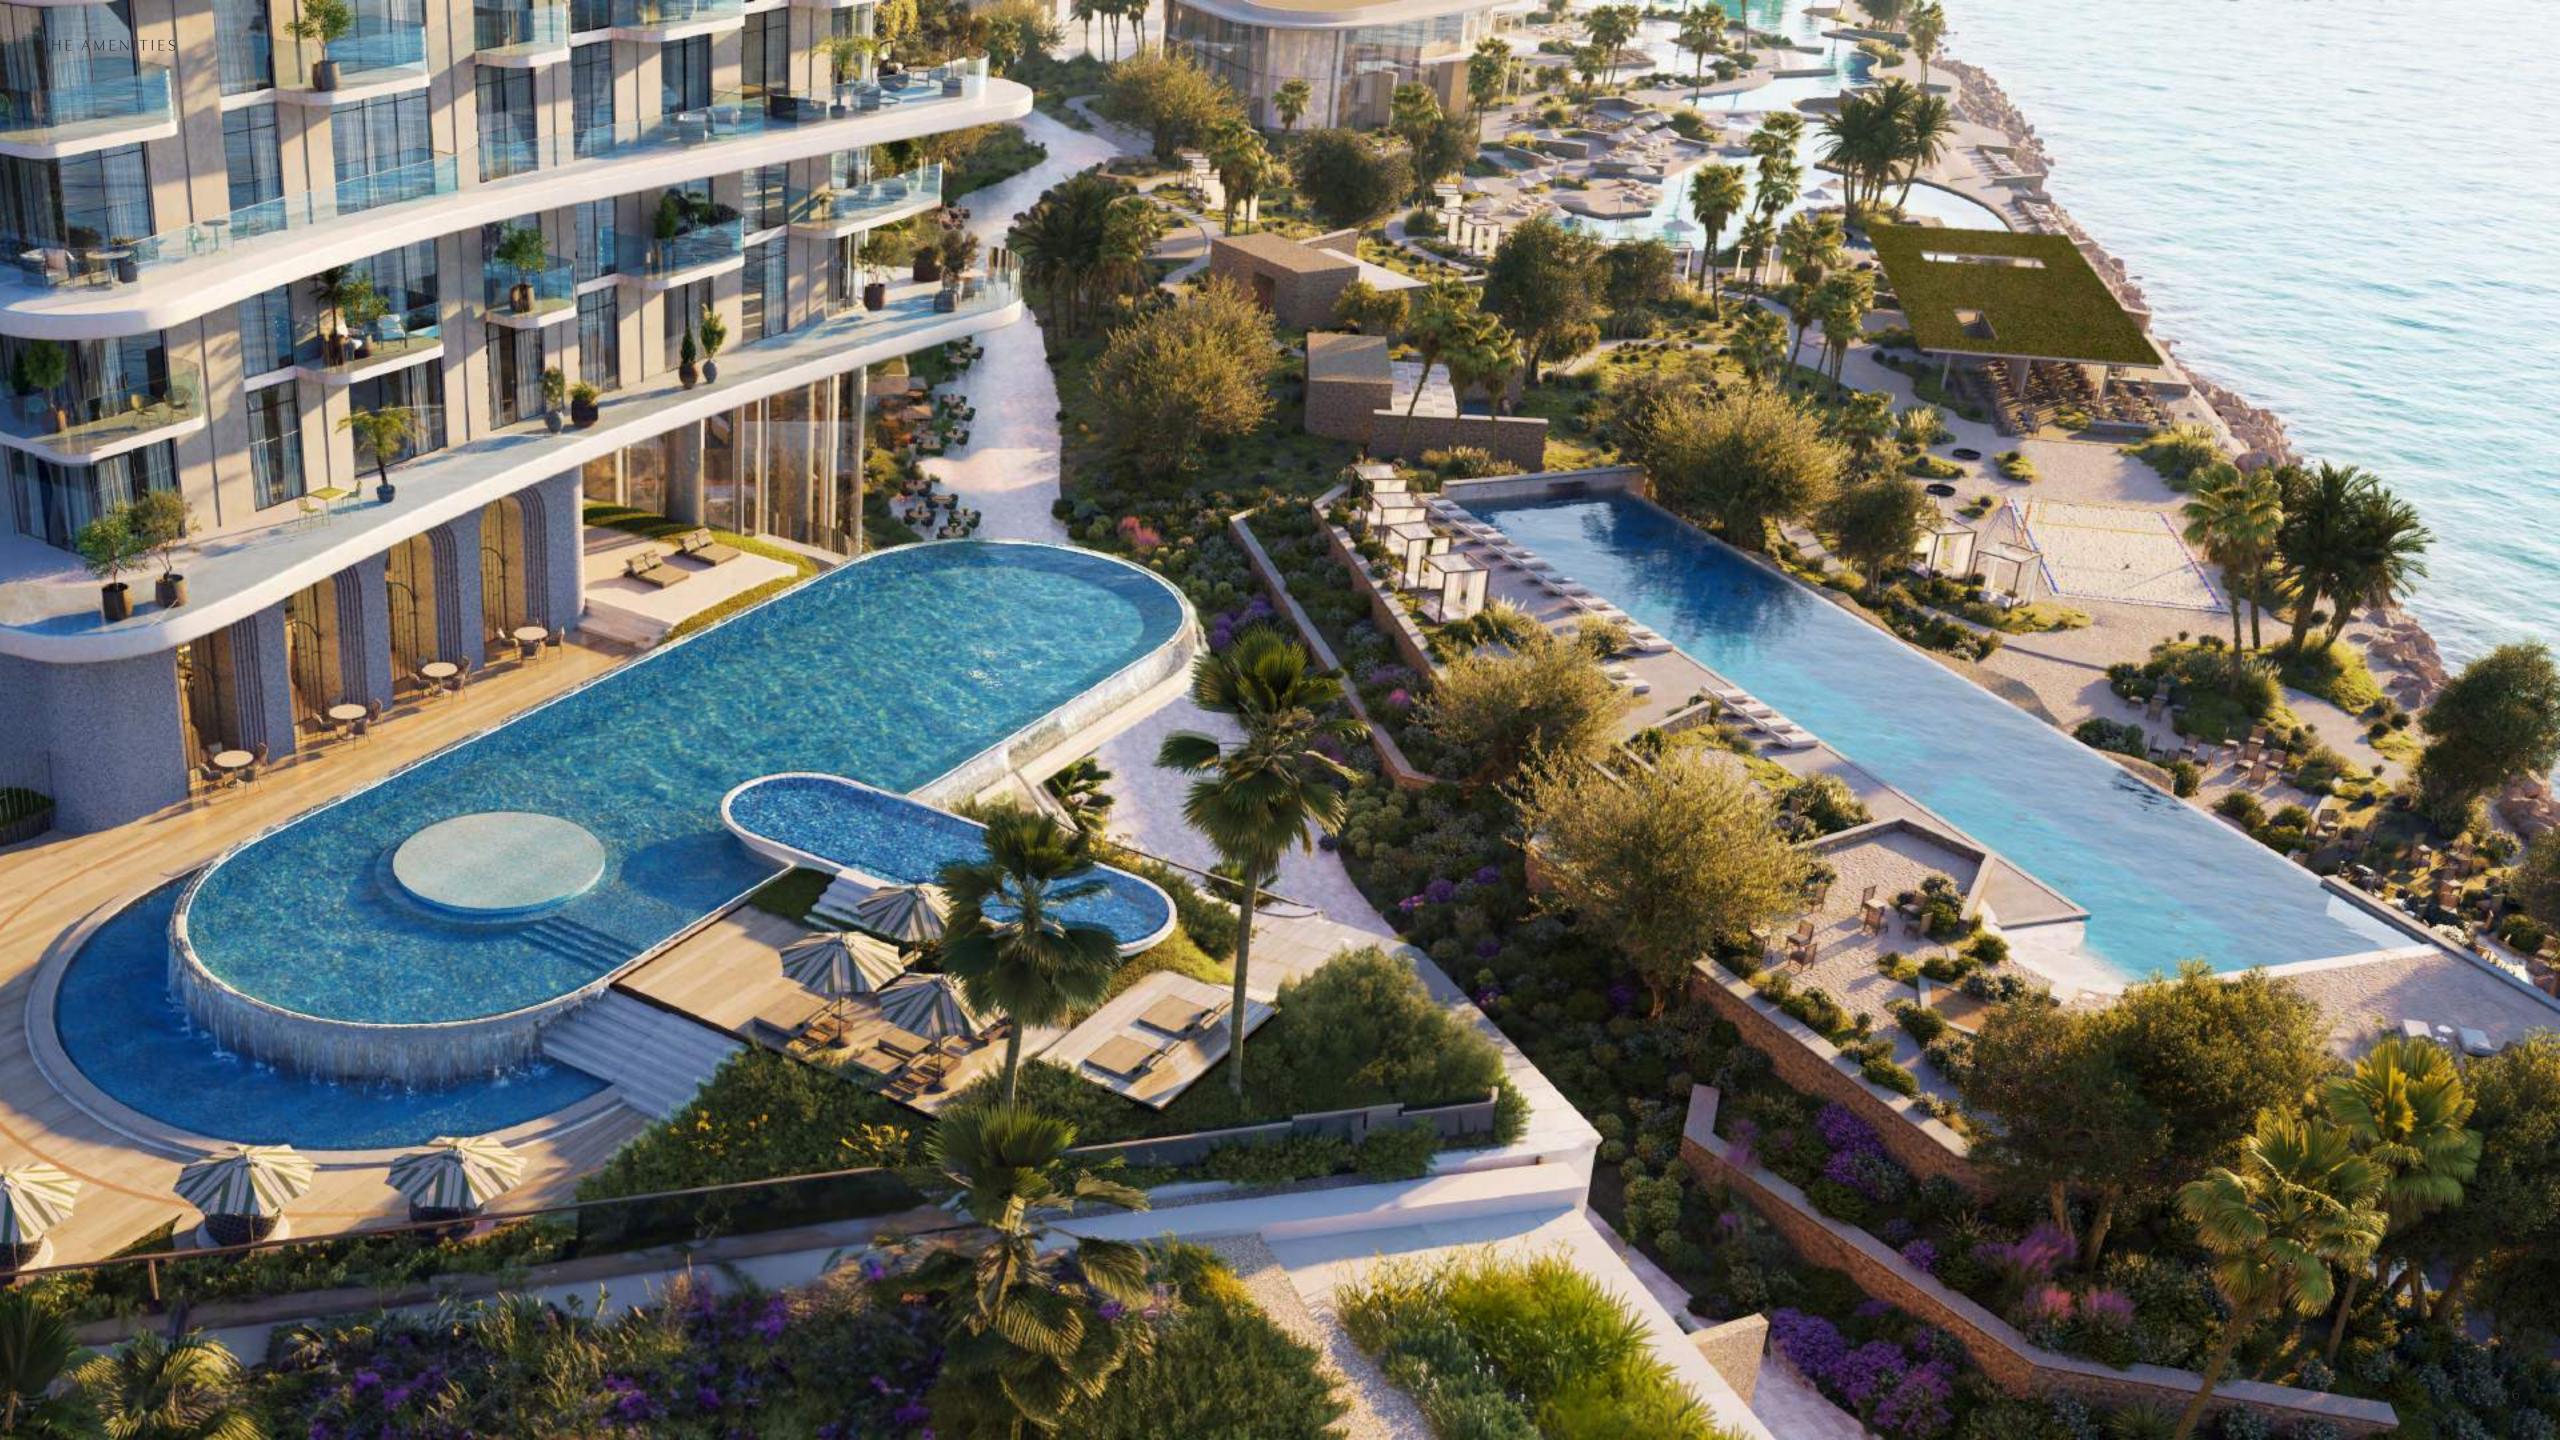

## WHERE WATER MEETS the SKY

Suspended above the serene Bay, Sensia's infinity pool rests on a thoughtfully crafted cantilever, creating the sensation of floating between water and horizon—a tranquil escape immersed in breathtaking views.

Designed for both invigoration and relaxation, the space features a pool for refreshing swims and serene moments of repose. Sunlit terraces and fluid architecture enhance the experience, creating an effortless connection between nature and design.

## BBQ SPACES & OPEN DINING

ENJOY MOMENTS OF CONNECTION

Host the perfect gathering at the dedicated BBQ area, complete with comfortable seating in the open with breathtaking views.

Enjoy moments of connection at the dining bosque plaza, where nature meets culinary experiences. For more relaxation, the outdoor lounge offers a serene spot, surrounded by greenery, where guests can unwind, socialize and connect.