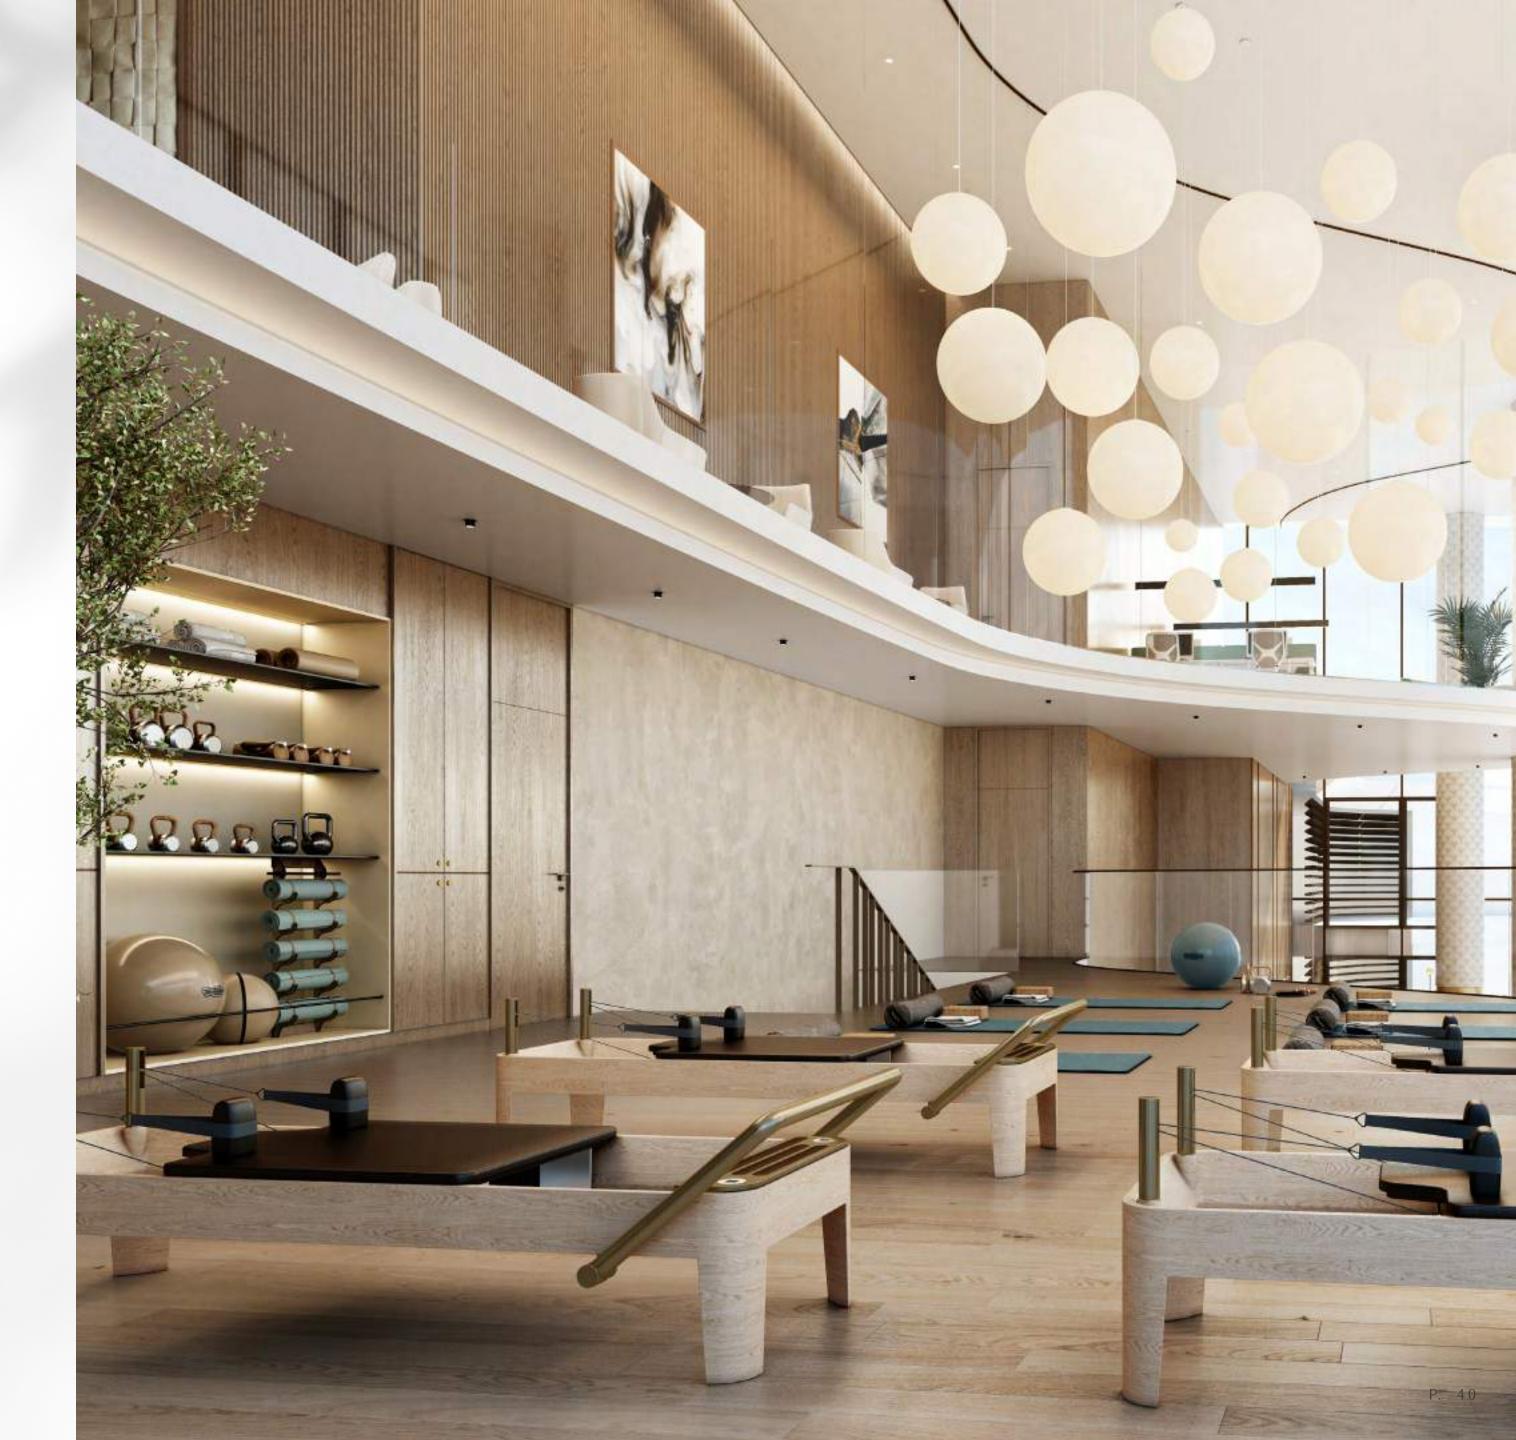

## GYM and FITNESS STUDIO

Step into the state-of-the-art gym and fitness studio, where cutting-edge equipment and serene spaces inspire both physical well-being and mental rejuvenation.

Indoor gym facilities offer a state-of-the-art fitness experience, with expansive views of the ocean and serene Bay, complemented by well-appointed changing rooms for added convenience.