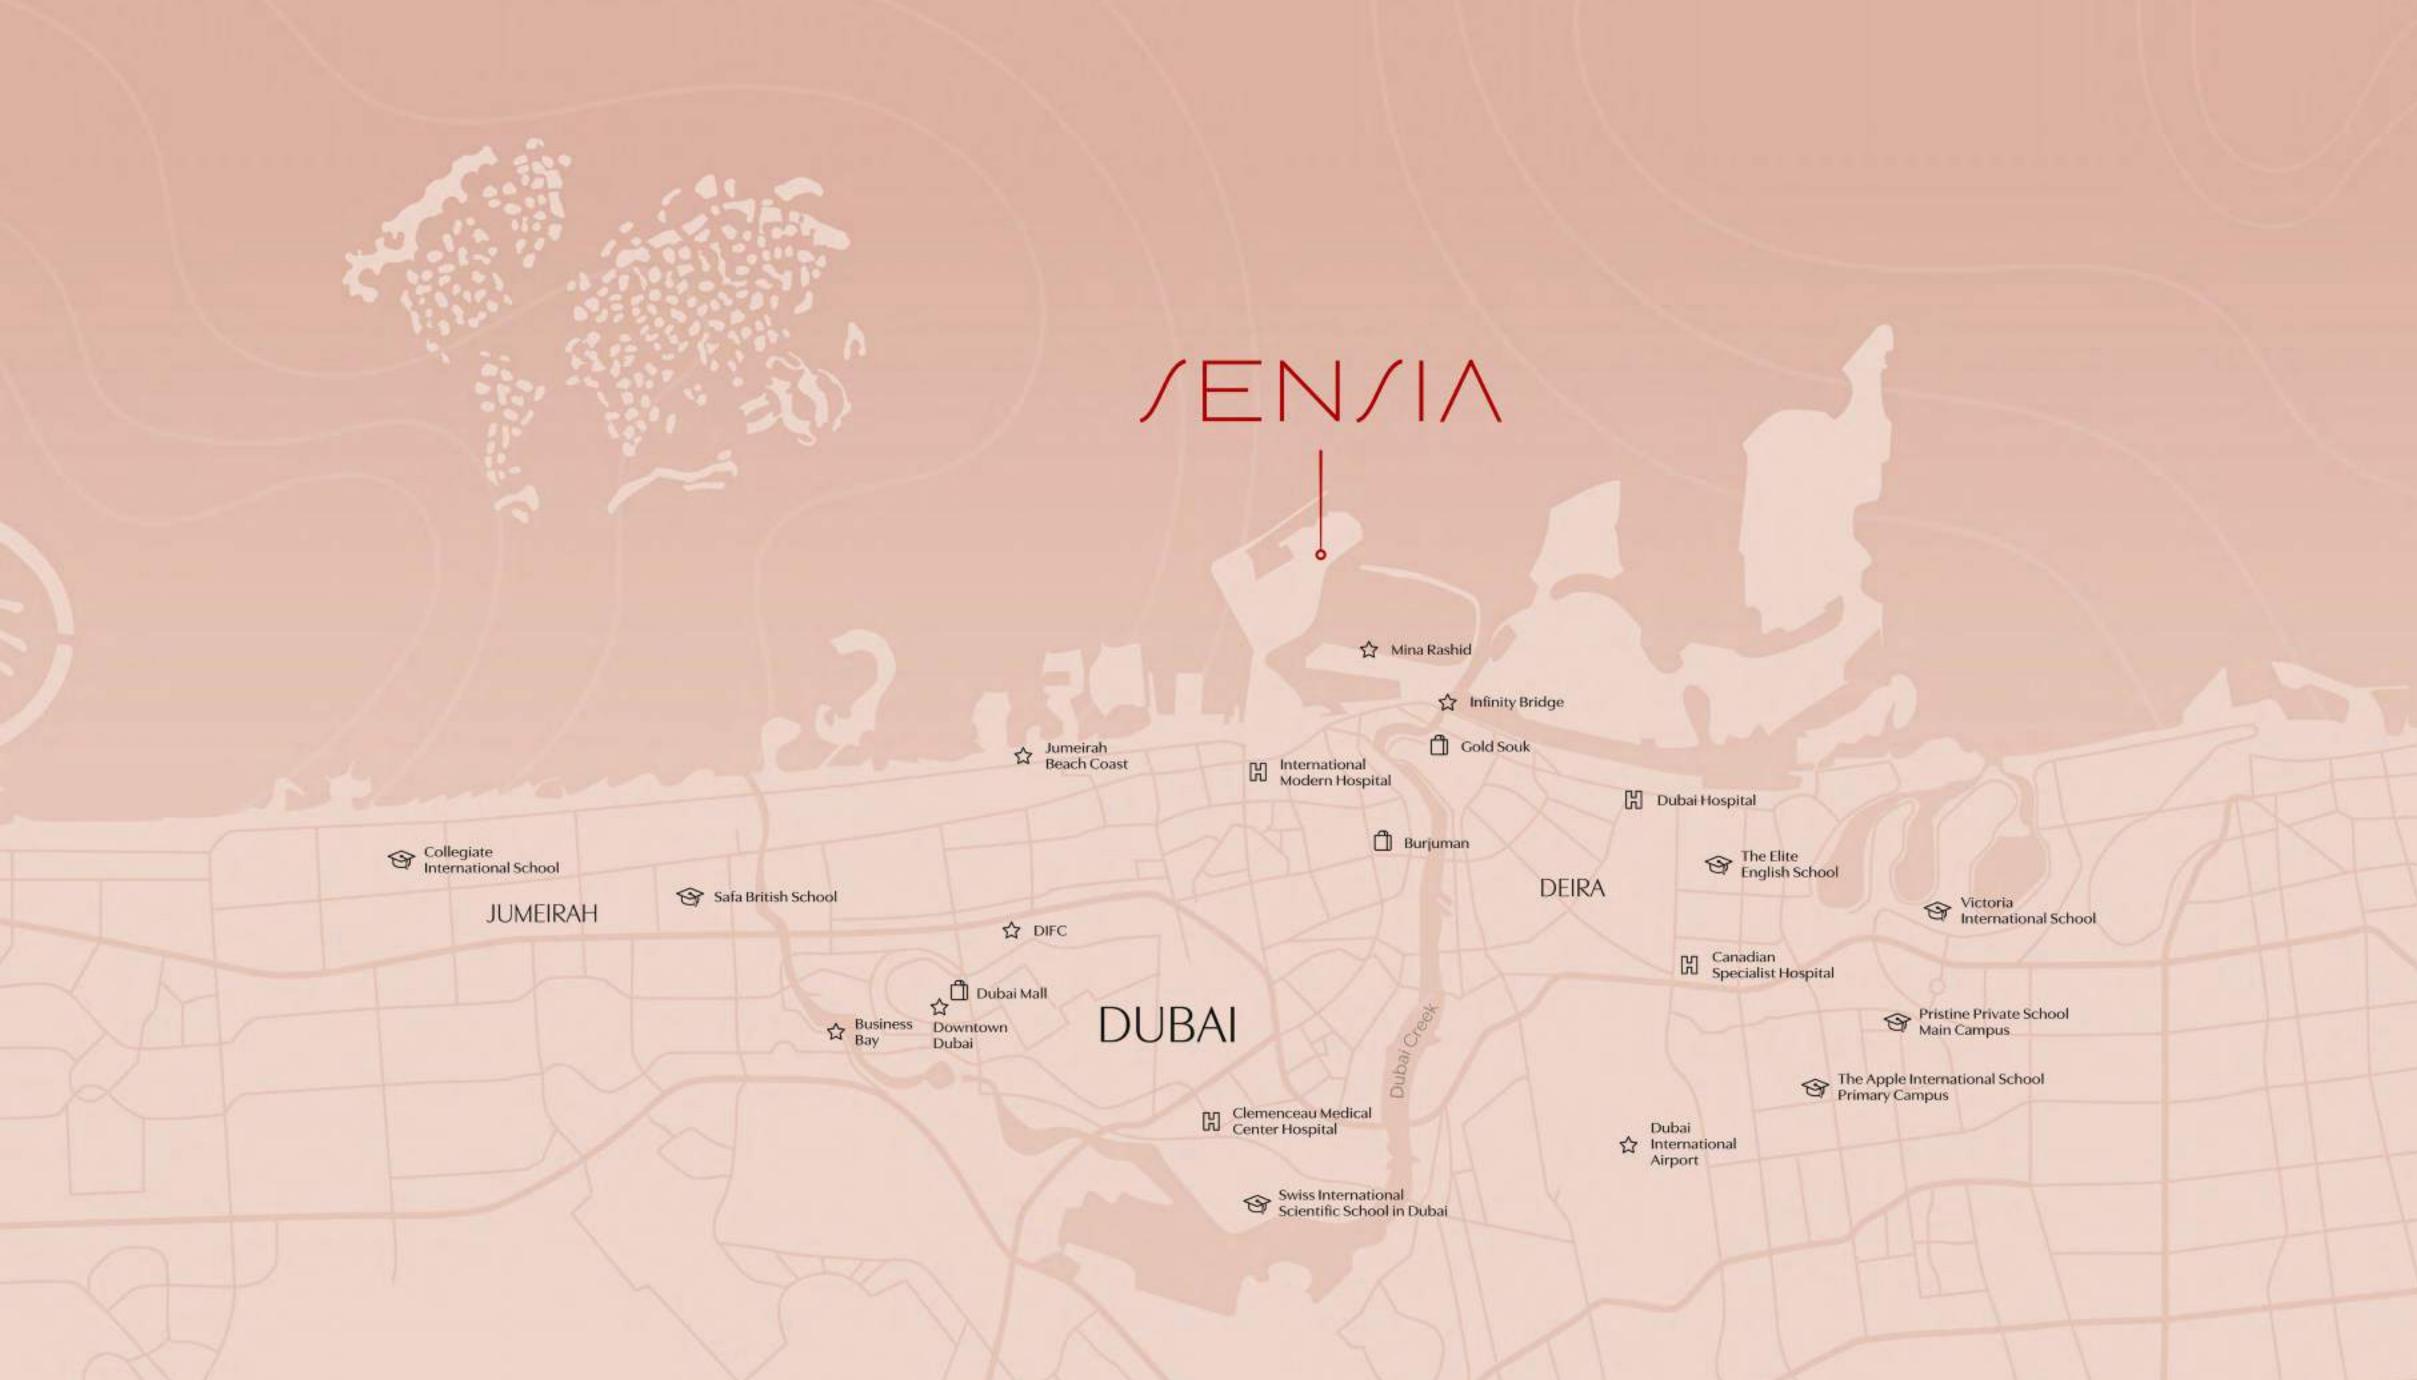

Coastal-inspired design principles infuse Sensia with a sense of connection to the sea, offering expansive panoramas of the ocean, the serene Bay, and the iconic Dubai skyline.

/EN/I/

**DIVERSE LIVING OPTIONS** 