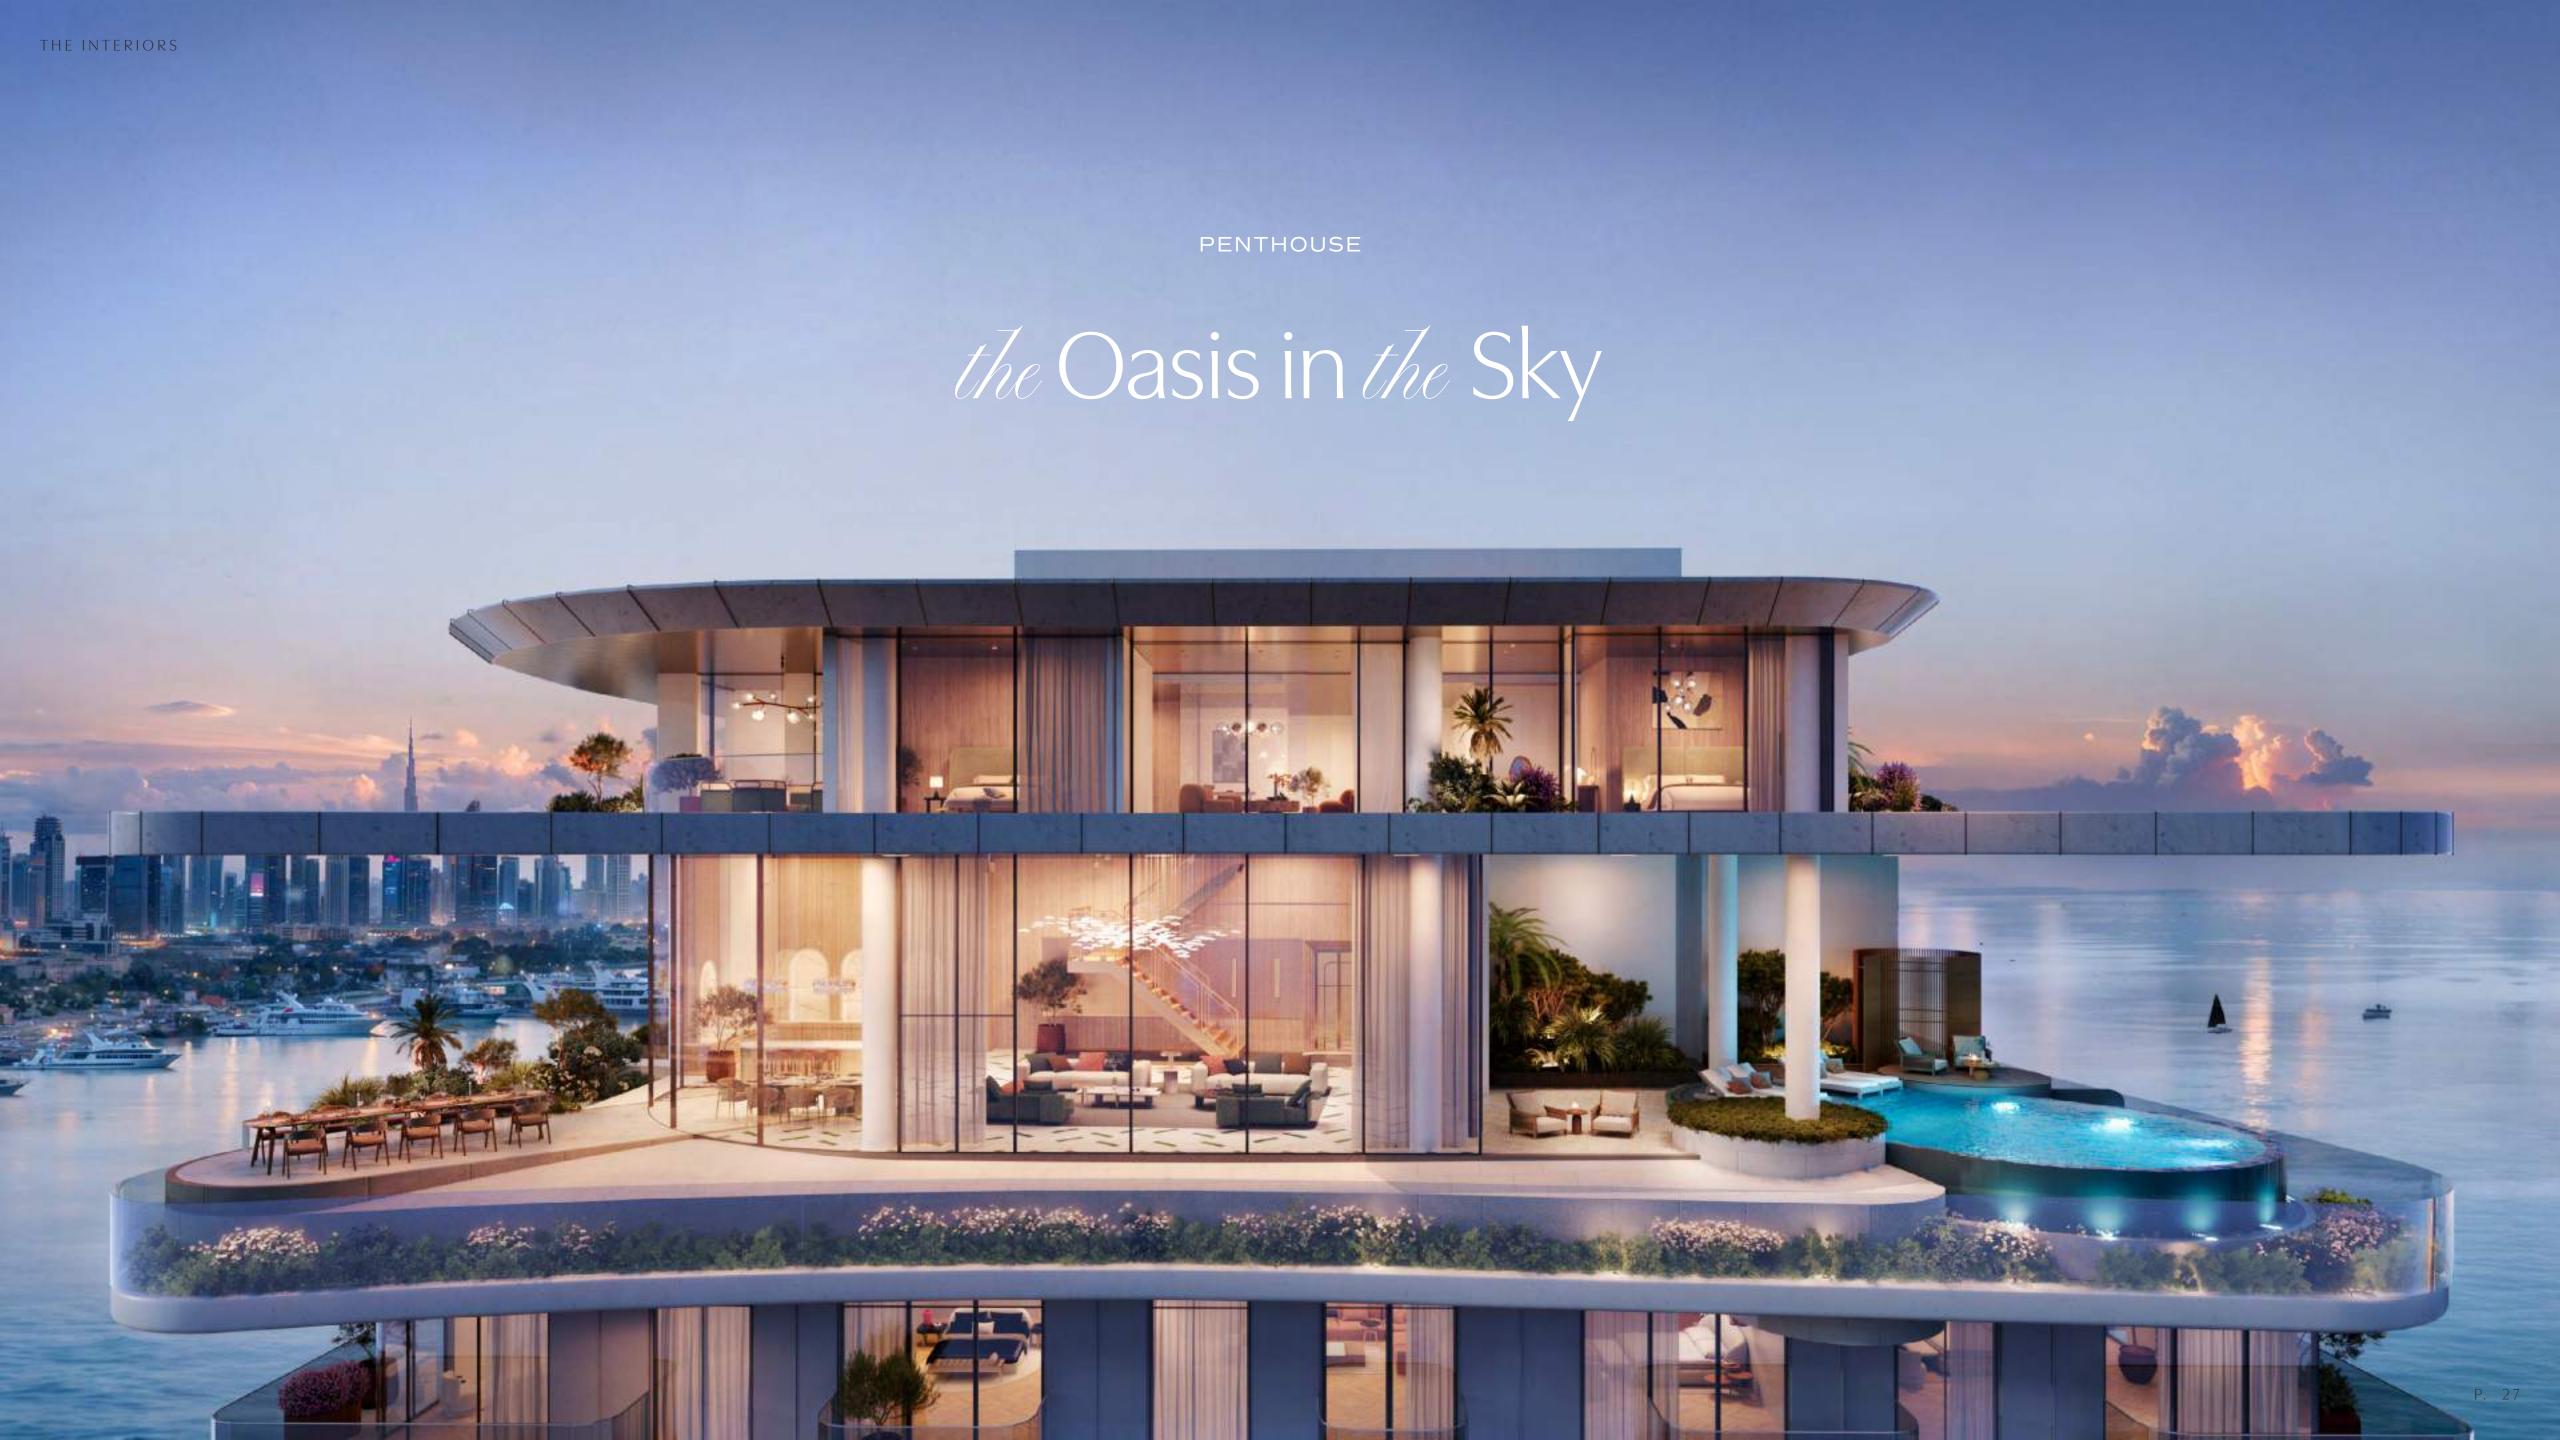

# the Ultimate Luxury

Every residence features soaring ceilings or double-height spaces, expansive terraces, and a seamless indoor-outdoor flow, creating a spacious and harmonious living experience.

AN OASIS FOR YOUR INDULGENCE

## WHERE WATER MEETS the SKY

Suspended above the serene Bay, Sensia's infinity pool rests on a thoughtfully crafted cantilever, creating the sensation of floating between water and horizon—a tranquil escape immersed in breathtaking views.