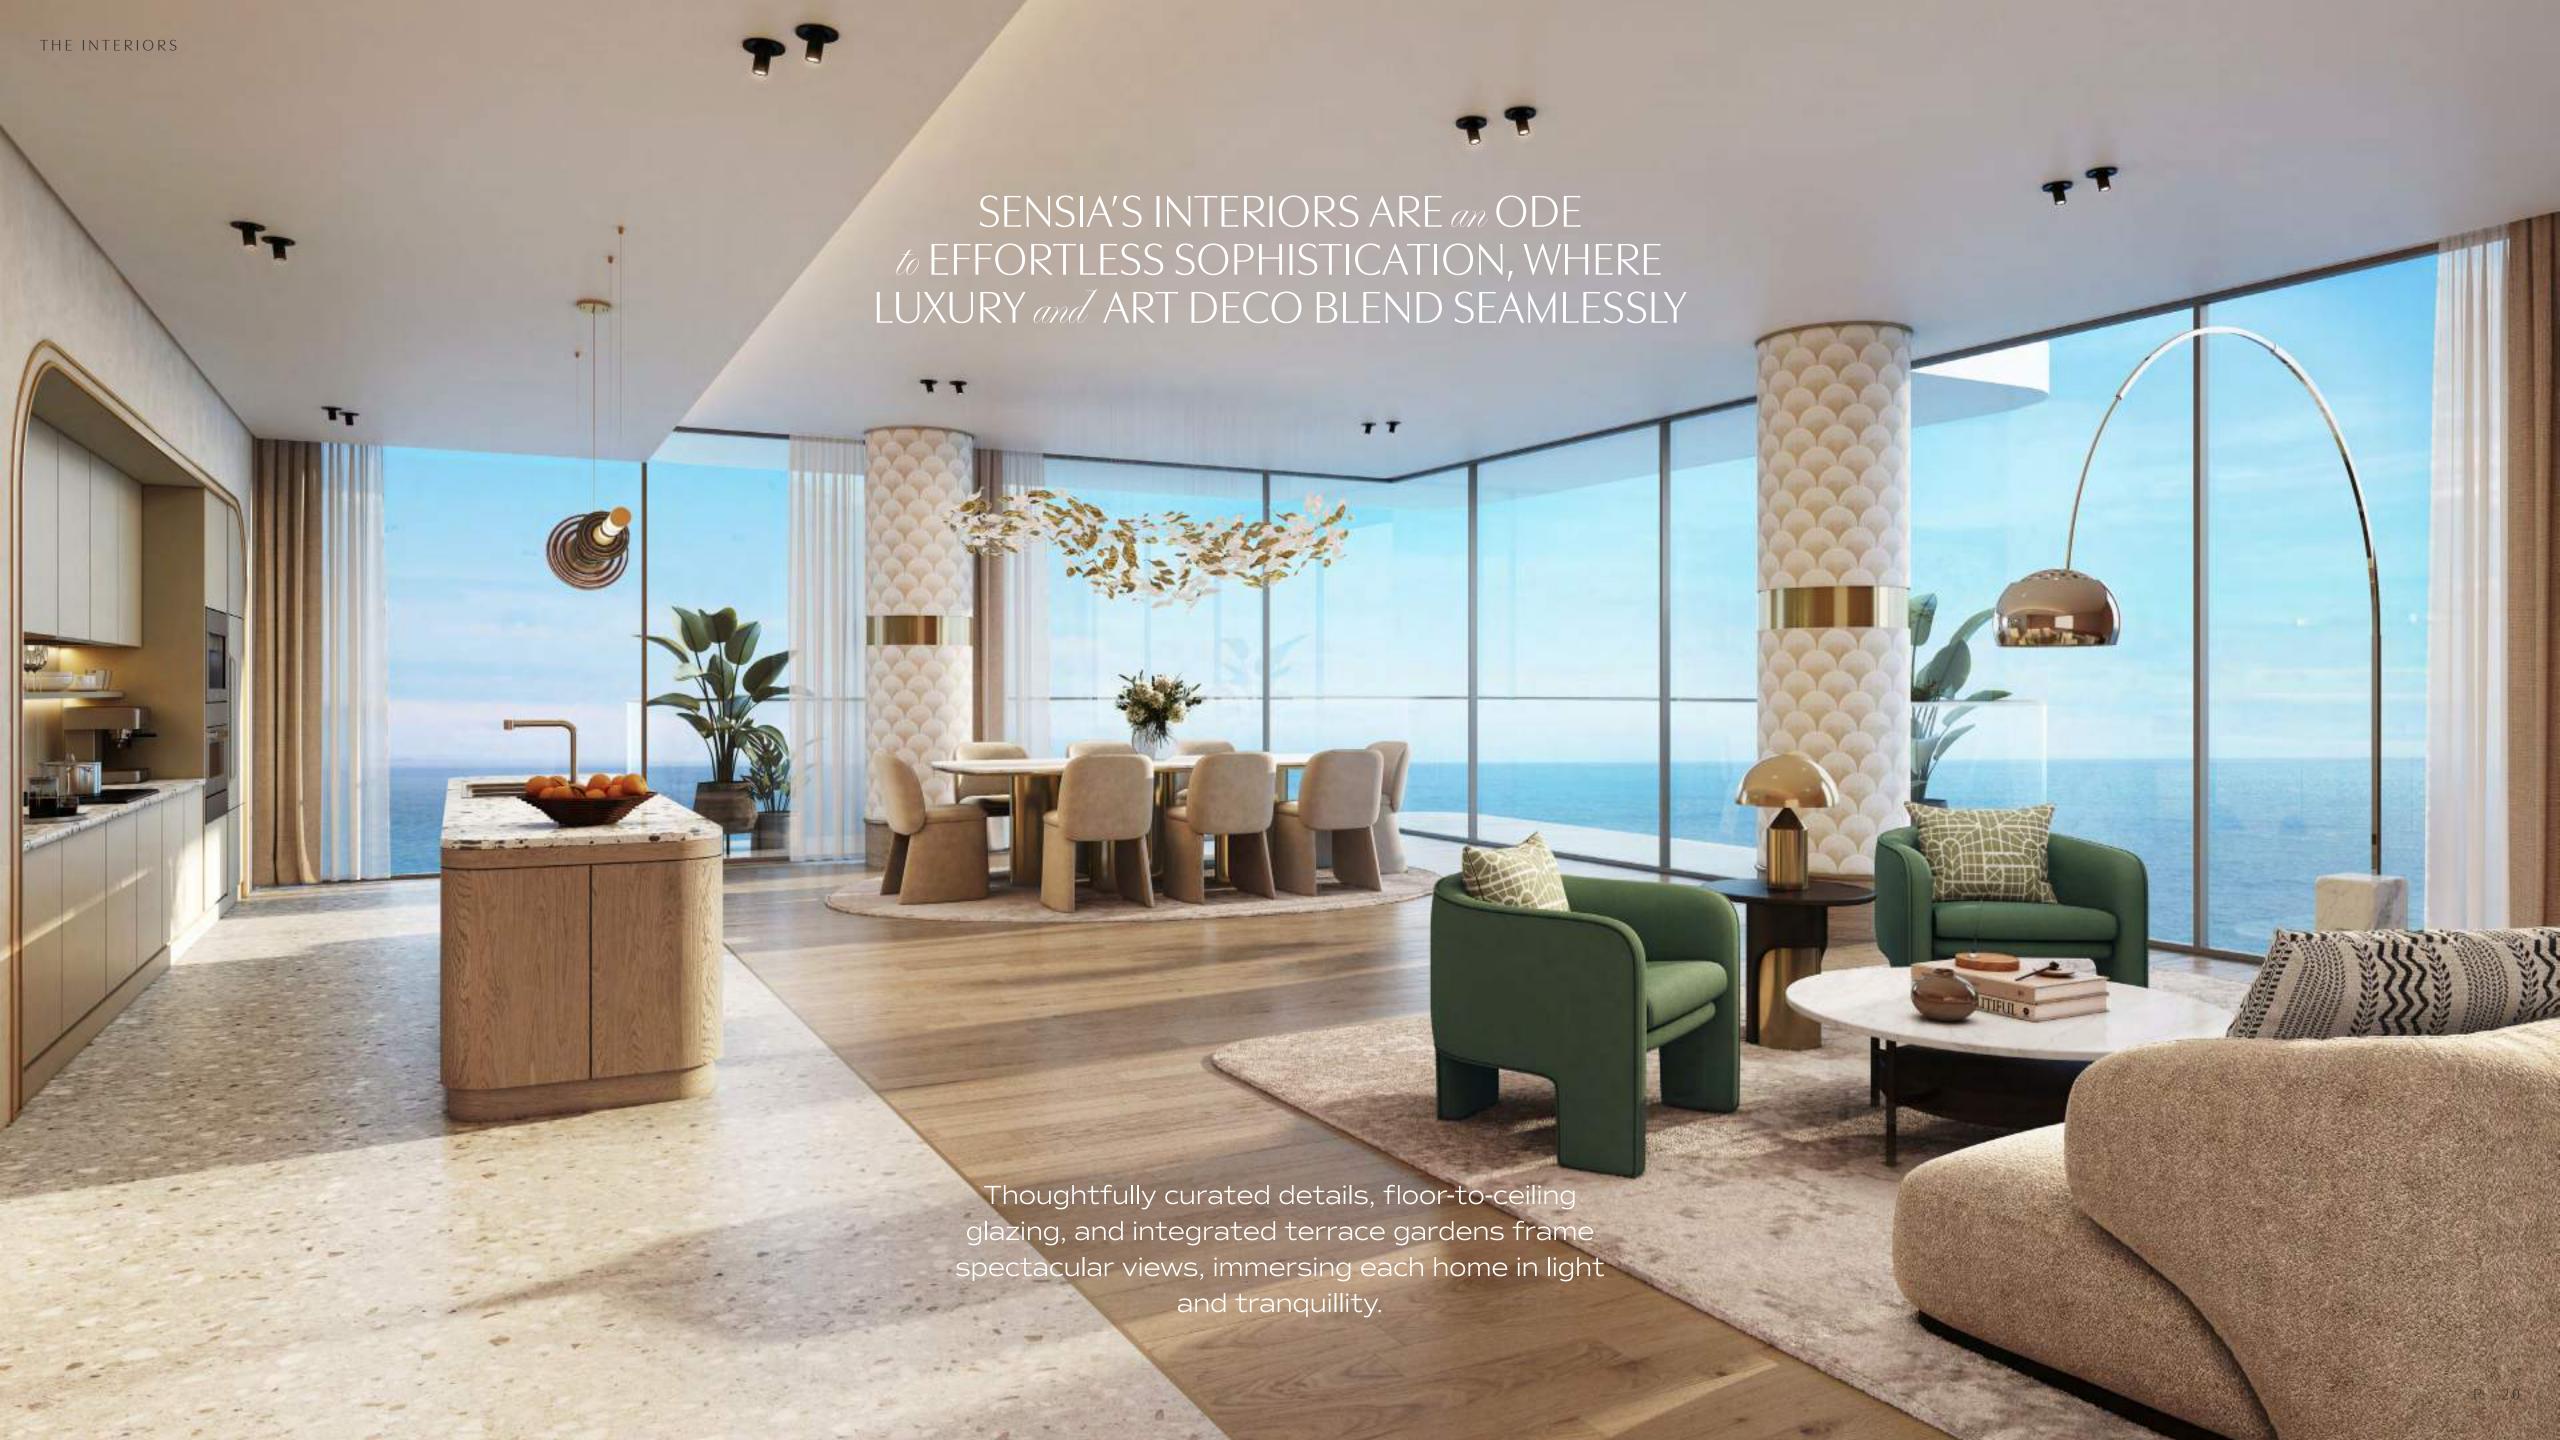

## A TAPESTRY # LIVING SPACES

Sensia embodies architectural innovation, with wrap-around terraces, flowing forms, and a design that seamlessly harmonizes with the serene Bay and ocean.

Expansive open-plan interiors exude refinement, while tranquil water features and the serene Bay create a calming atmosphere. Thoughtfully curated unit types cater to diverse lifestyles, offering spacious balconies, panoramic ocean views, and the perfect blend of comfort and sophistication—a home designed not just to accommodate, but to inspire.

#### A HOMETHAT BREATHES WITH its SURROUNDINGS

Floor-to-ceiling windows invite the outside in, flooding each residence with natural light, while 3.2m-high ceilings enhance the sense of openness.

Step into a private retreat, where the balcony extends the living space into nature. Elegantly crafted planters create a private garden sanctuary for our penthouse and signature units. Whether nurturing a blooming green escape or enjoying a quiet moment of reflection, this is a place where comfort and tranquillity flourish.