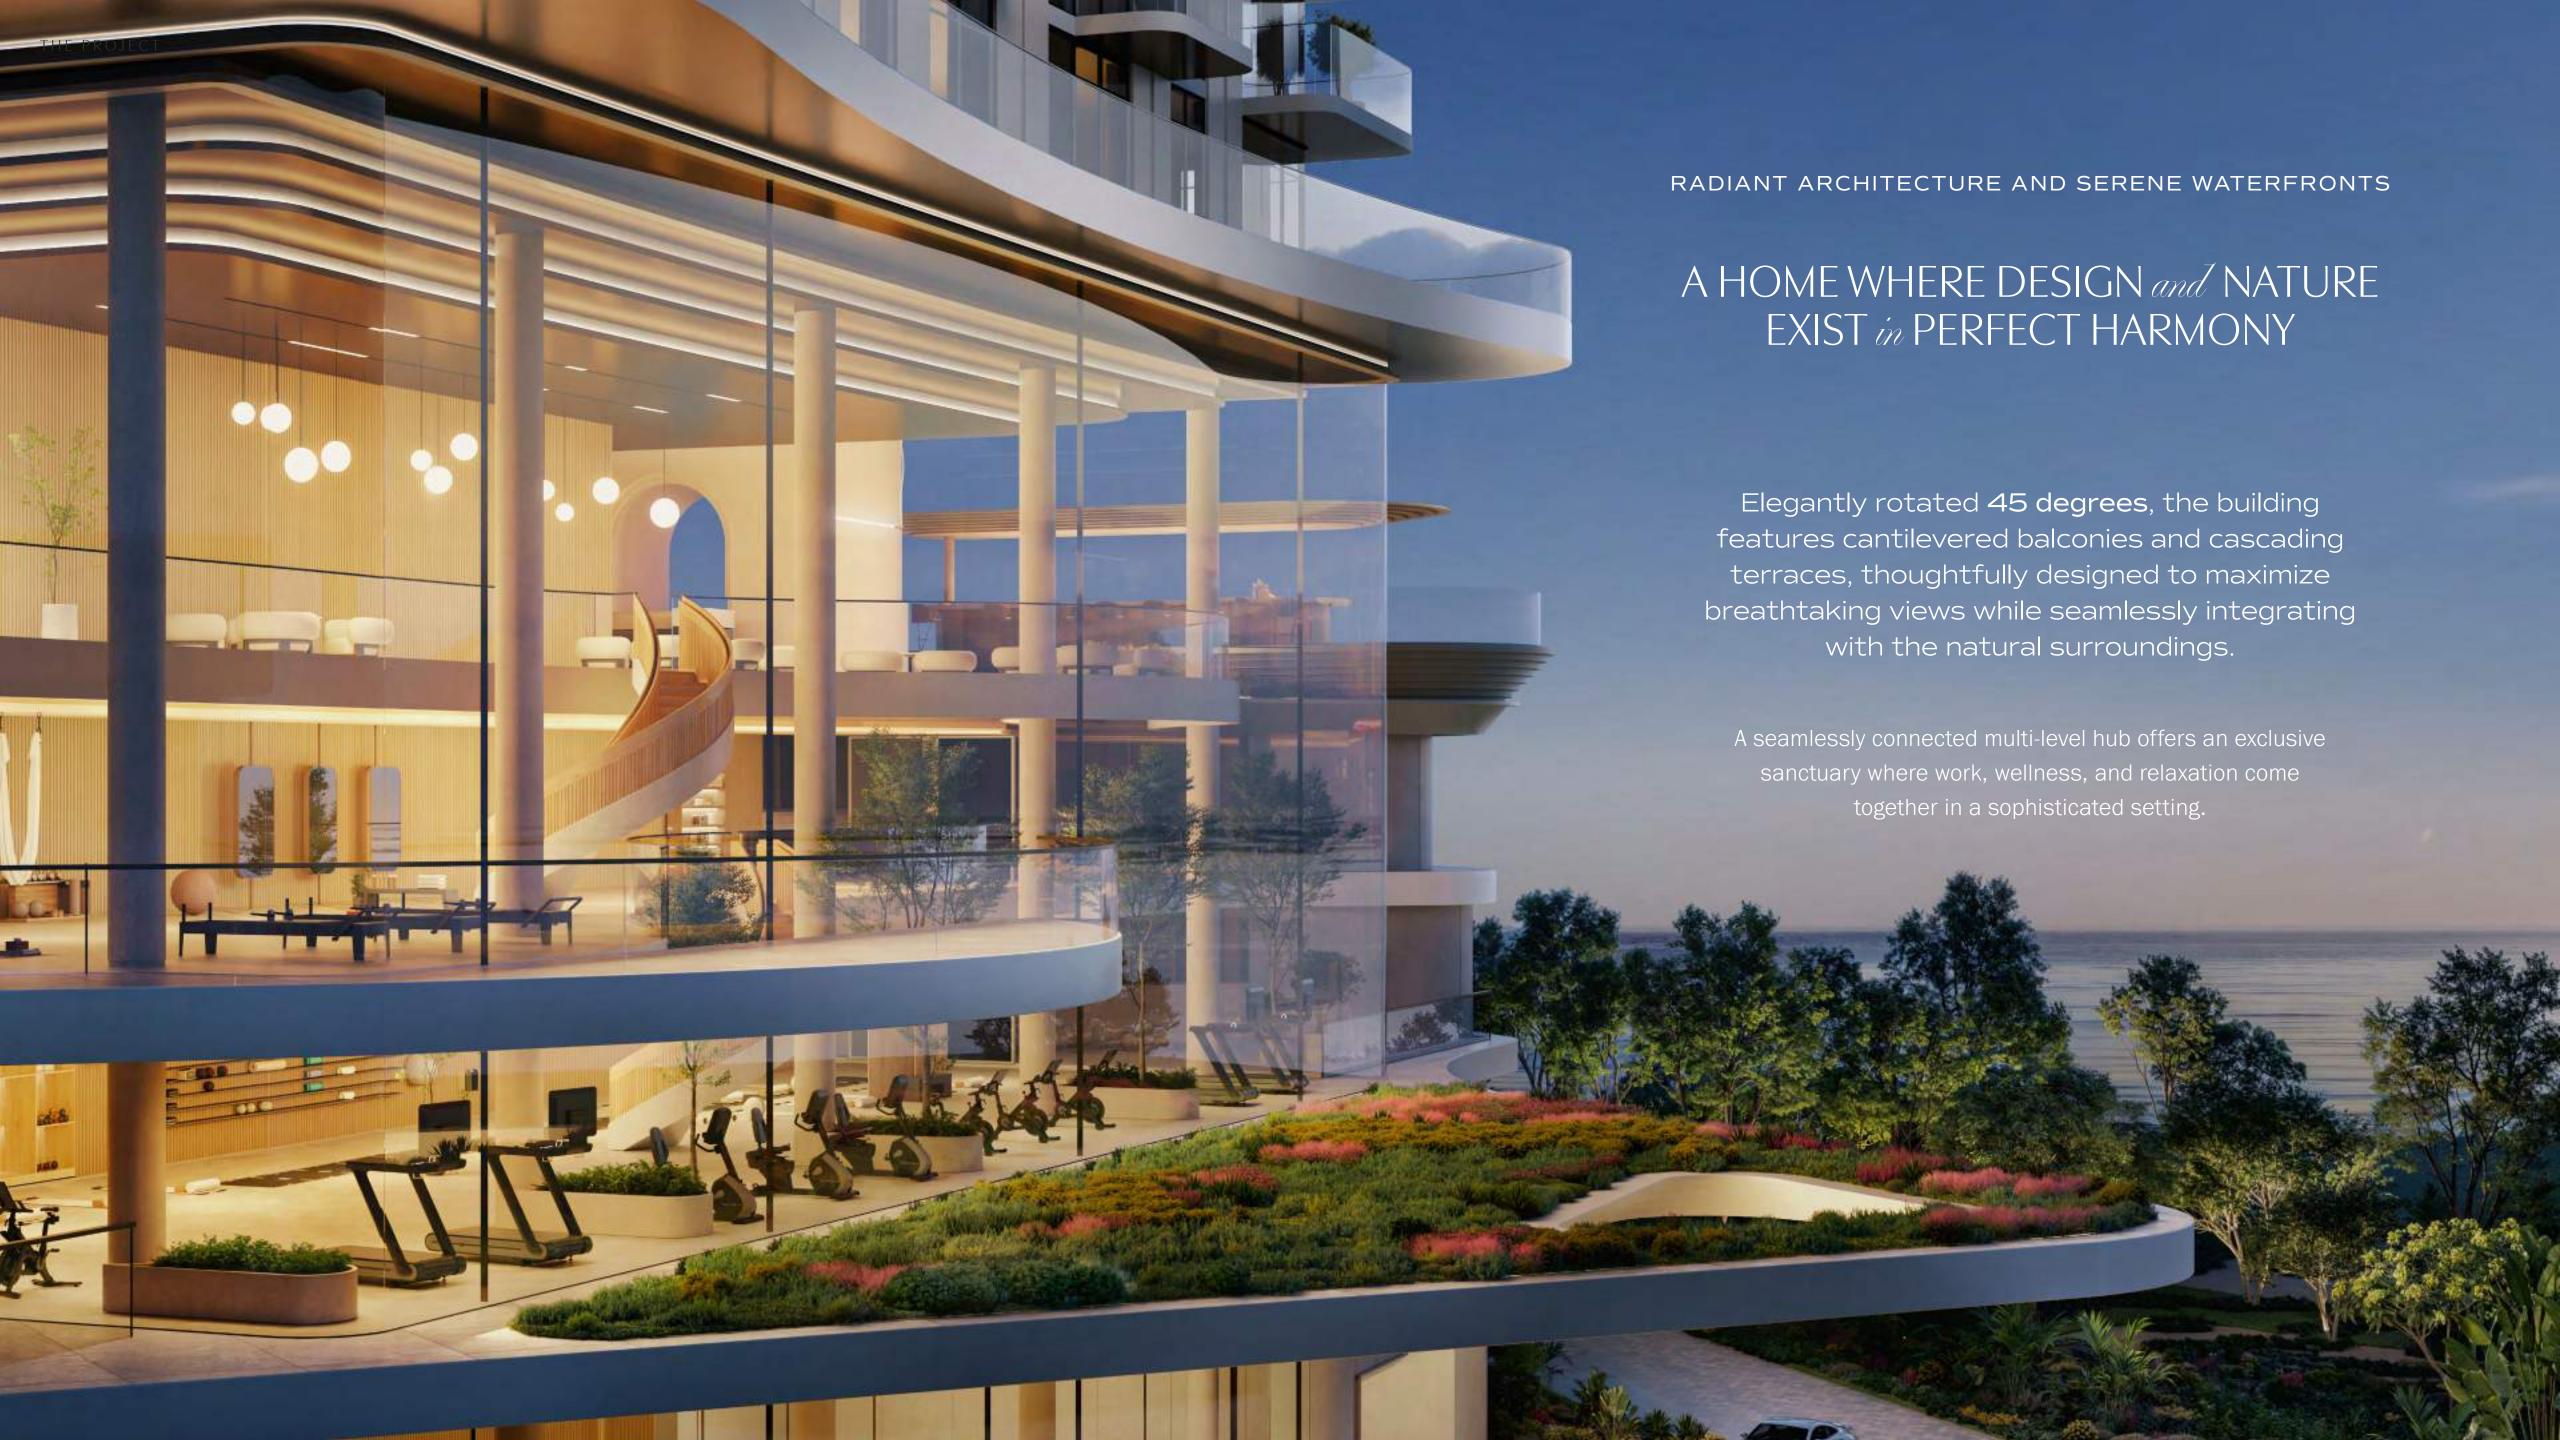

### A BUILDING that BLENDS STYLE with FUNCTION

INFUSING SERENITY AND INGENUITY INTO EVERY ELEMENT

Sensia's contemporary artistry blends ergonomic elegance with fluid architectural forms, creating a living experience that extends beyond four walls. The distinctive 45 degrees tilt and interlocking volumes make a bold architectural statement, thoughtfully oriented to capture breathtaking waterfront and serene Bay views.

Expansive interiors strike the perfect balance between open social spaces and private retreats, designed for both lively gatherings and peaceful relaxation.

Every detail—from the placement of each balcony to the seamless connection with the serene Bay—enhances the sense of openness, light, and tranquillity.