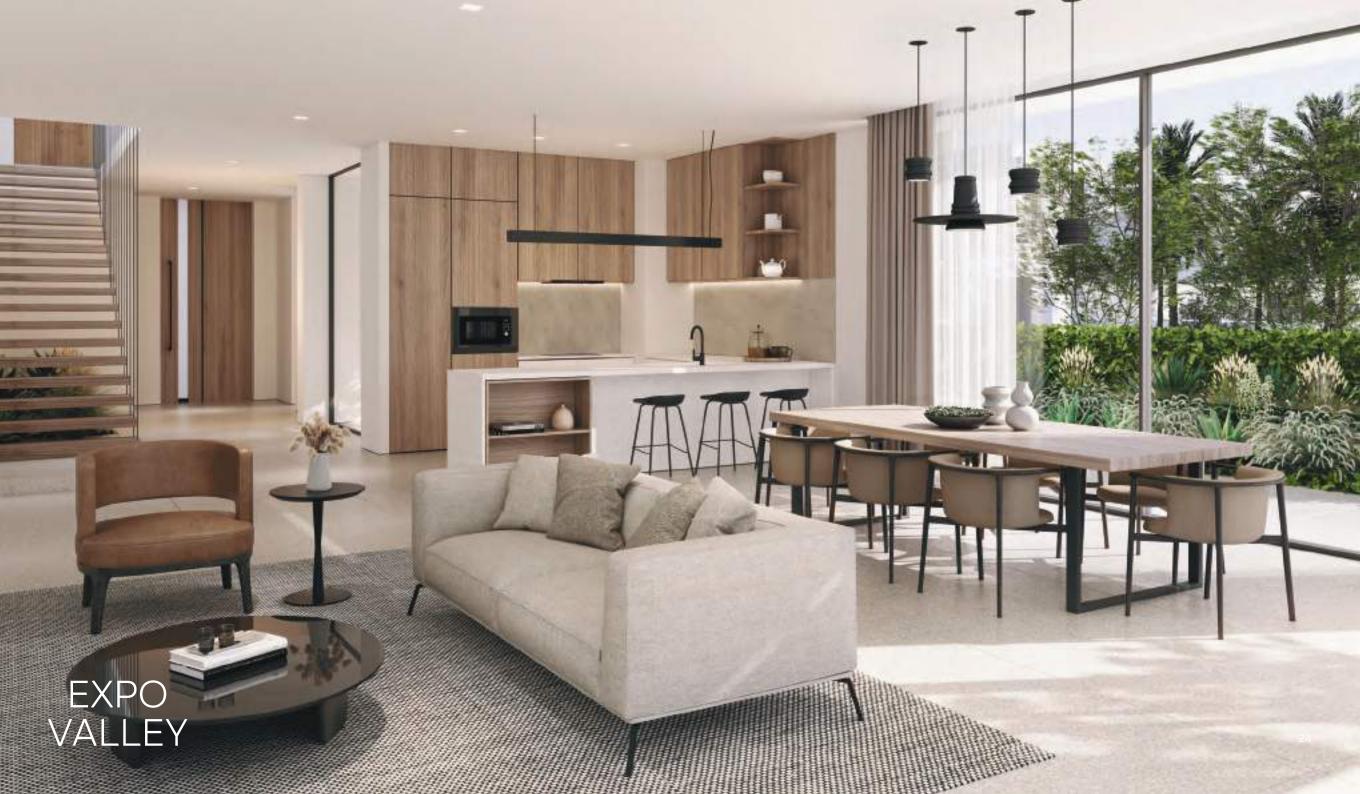

## Inside/Out

The residences offer seamless integration of indoor and outdoor, with large sliding doors connecting the interior spaces to the garden. Subdued, natural and contemporary materials and colours blend with the habitat, mirroring the natural surroundings to enhance the sense of sustainability, ecological awareness, and honest design.

#### Duets

- 98 duets with 4 bedrooms
- 94 duets with 5 bedrooms
- Average plot size 8420 sqft
- Open kitchen with feature island
- Master bedroom with dedicated walk-in-closet
- Second family living space on top level
- All bedrooms ensuite
- Separate powder room
- Double sinks, walk-in showers and standalone bathtub in master bathroom
- Ensuite maid's room
- Covered car park bays for 2 vehicles