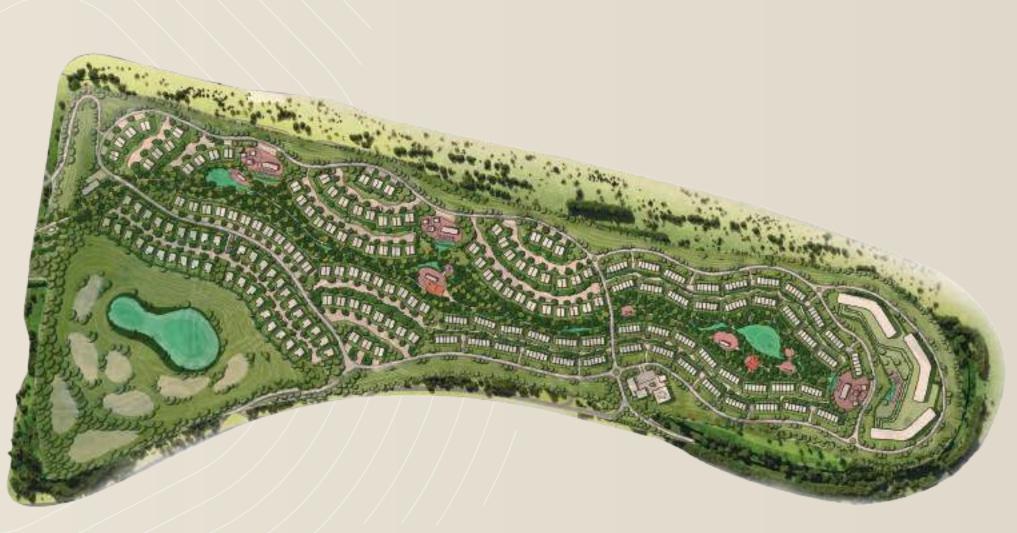

her foster a dynamic and inclusive atmosphere, driven by innovation and a desire to bring together global talents to embrace technology and digital advances.

The city, which incorporates energy-efficient buildings, green spaces, and sustainable transportation options, is an integral part of the Dubai 2040 Urban Master Plan, which emphasises the need for sustainable growth and greener communities that encourage pedestrians and cyclists.

### EXPO VALLEY

True to the values of the Expo 2020 Dubai, Expo Valley captures the desire to live better, kinder and freer – a community that connects with nature, with villas and townhouses dispersed throughout an undulating native landscape that overlooks a nature reserve, lake and wadi.



### Expo City Dubai Master Plan

### Expo Valley Master Plan



# Ideally Connected

Sitting at the heart of new Dubai in the south, Expo City Dubai is close to key transportation hubs such as the Dubai Metro and major arterial roads, making it easily accessible for residents and businesses and enhancing its appeal as a global business and logistics hub.



- Easy access to four major highways: Sheikh Mohammed bin Zayed Road, Sheikh Zayed Road, Emirates Road and Al Khail Road
- 30 minutes from Downtown Dubai
- Less than an hour's drive from Dubai International Airport and Abu Dhabi International Airport



- Connected to the Route 2020 Metro Station on the Dubai Metro
- One stop from Al Maktoum International Airport
- 16 minutes from Dubai Marina



• Less than eight hours flying time for two-thirds of the world's population • Adjacent to Al Maktoum