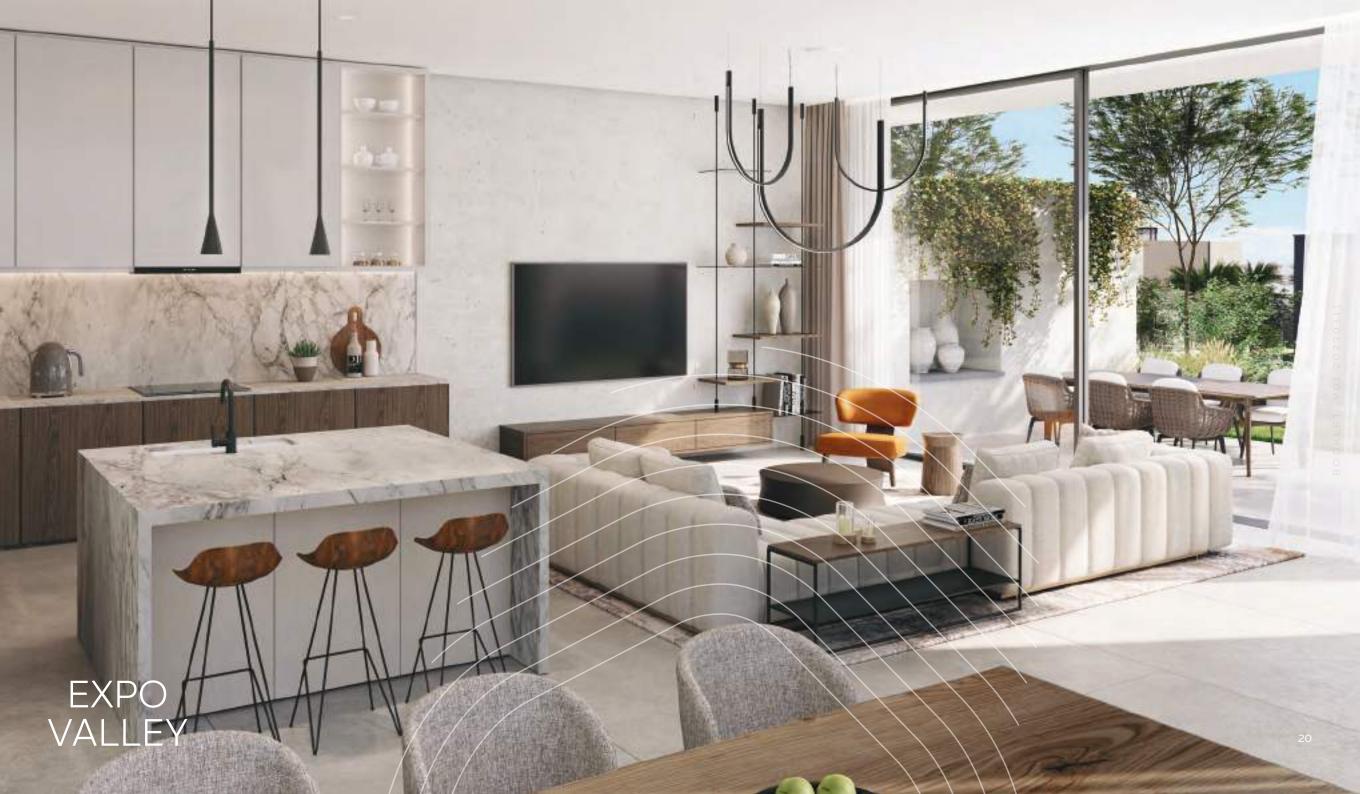

## Inside/Out

The residences offer seamless integration of indoor and outdoor, with large sliding doors connecting the interior spaces to the garden. Subdued, natural and contemporary materials and colours blend with the habitat, mirroring the natural surroundings to enhance the sense of sustainability, ecological awareness, and honest design.