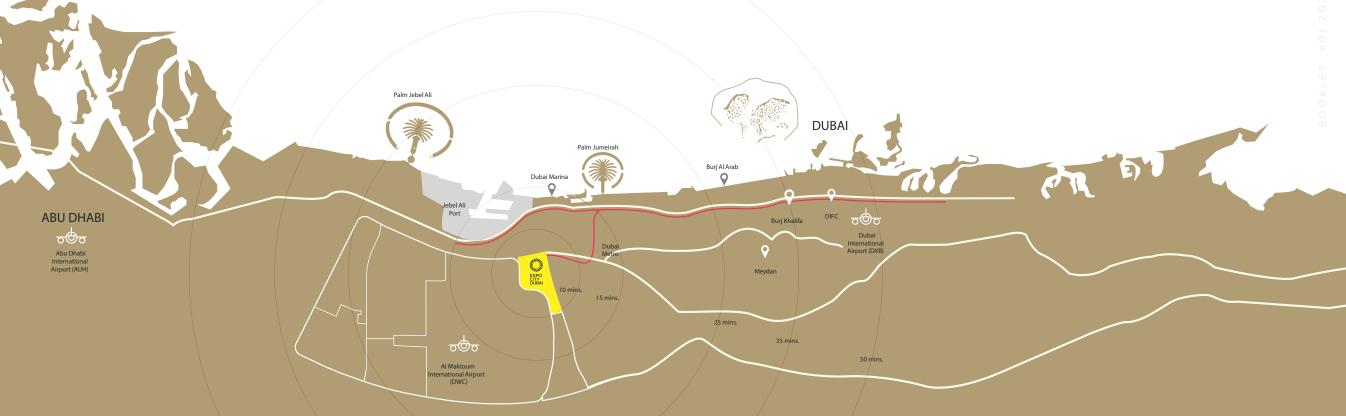

# Ideally Connected

Sitting at the heart of new Dubai in the south, Expo City Dubai is close to key transportation hubs such as the Dubai Metro and major arterial roads, making it easily accessible for residents and businesses and enhancing its appeal as a global business and logistics hub.

- Easy access to four major highways: Sheikh Mohammed bin Zayed Road, Sheikh Zayed Road, Emirates Road and Al Khail Road
- 30 minutes from Downtown Dubai
- Less than an hour's drive from Dubai International Airport and Abu Dhabi International Airport

- Connected to the Route 2020 Metro Station on the Dubai Metro
- One stop from Al Maktoum International Airport
- 16 minutes from Dubai Marina

• Less than eight hours flying time for two-thirds of the world's population • Adjacent to Al Maktoum International Airport