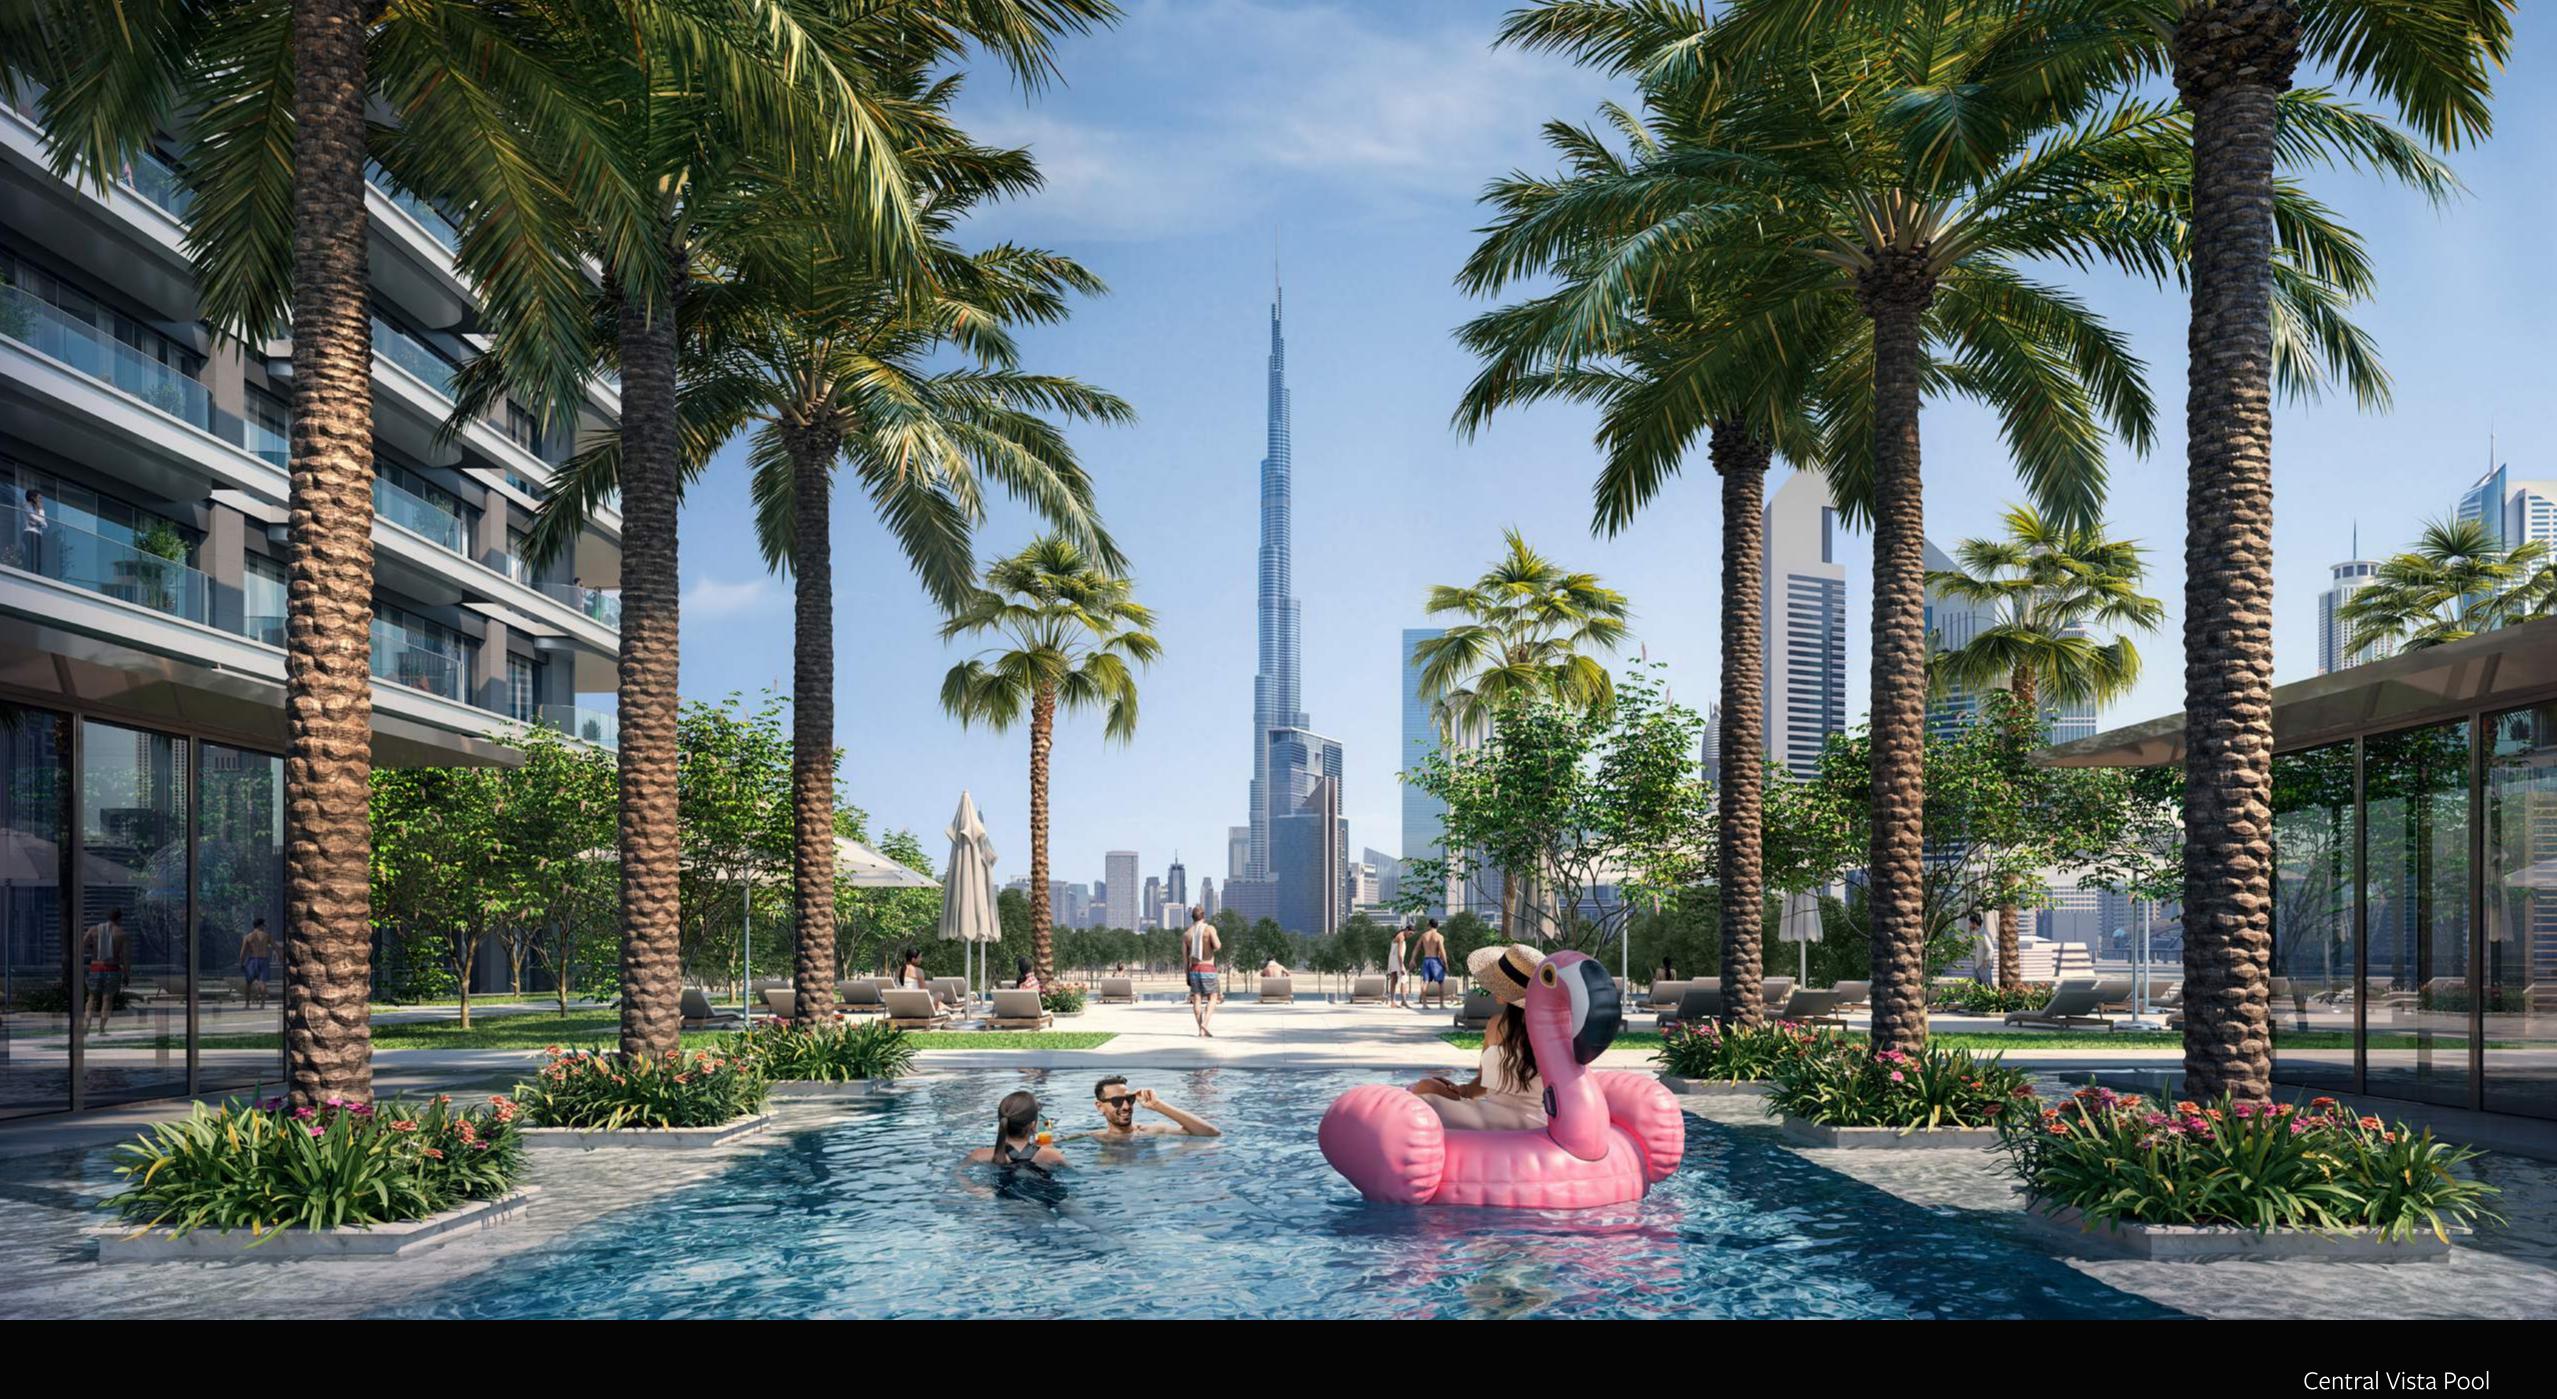

At Address Residences Zabeel, the podium level seamlessly combines comfort with community. Here, the Central Vista and Zabeel Pools offer aquatic escapes amidst city life. A fully-equipped gym, shaded kids' area, and barbecue pods cater to fitness, family fun, and social gatherings, while the yoga deck provides a tranquil retreat.

| <br>Communal Lawn         | <br>Central Vista Pool                        | <br>Zabeel Pool           |
|---------------------------|-----------------------------------------------|---------------------------|
| <br>Burj Pool             | <br>Shaded Kids Pool<br>& Kids' Play Area     | <br>Fully Equipped<br>Gym |
| <br>Function Pavilion     | <br>Split Level Terrace<br>with Seating Areas | <br>Yoga Deck             |
| Barbeque Communal<br>Pods | <br>Multipurpose - Kid's<br>Pavilion          | <br>Floating Deck         |