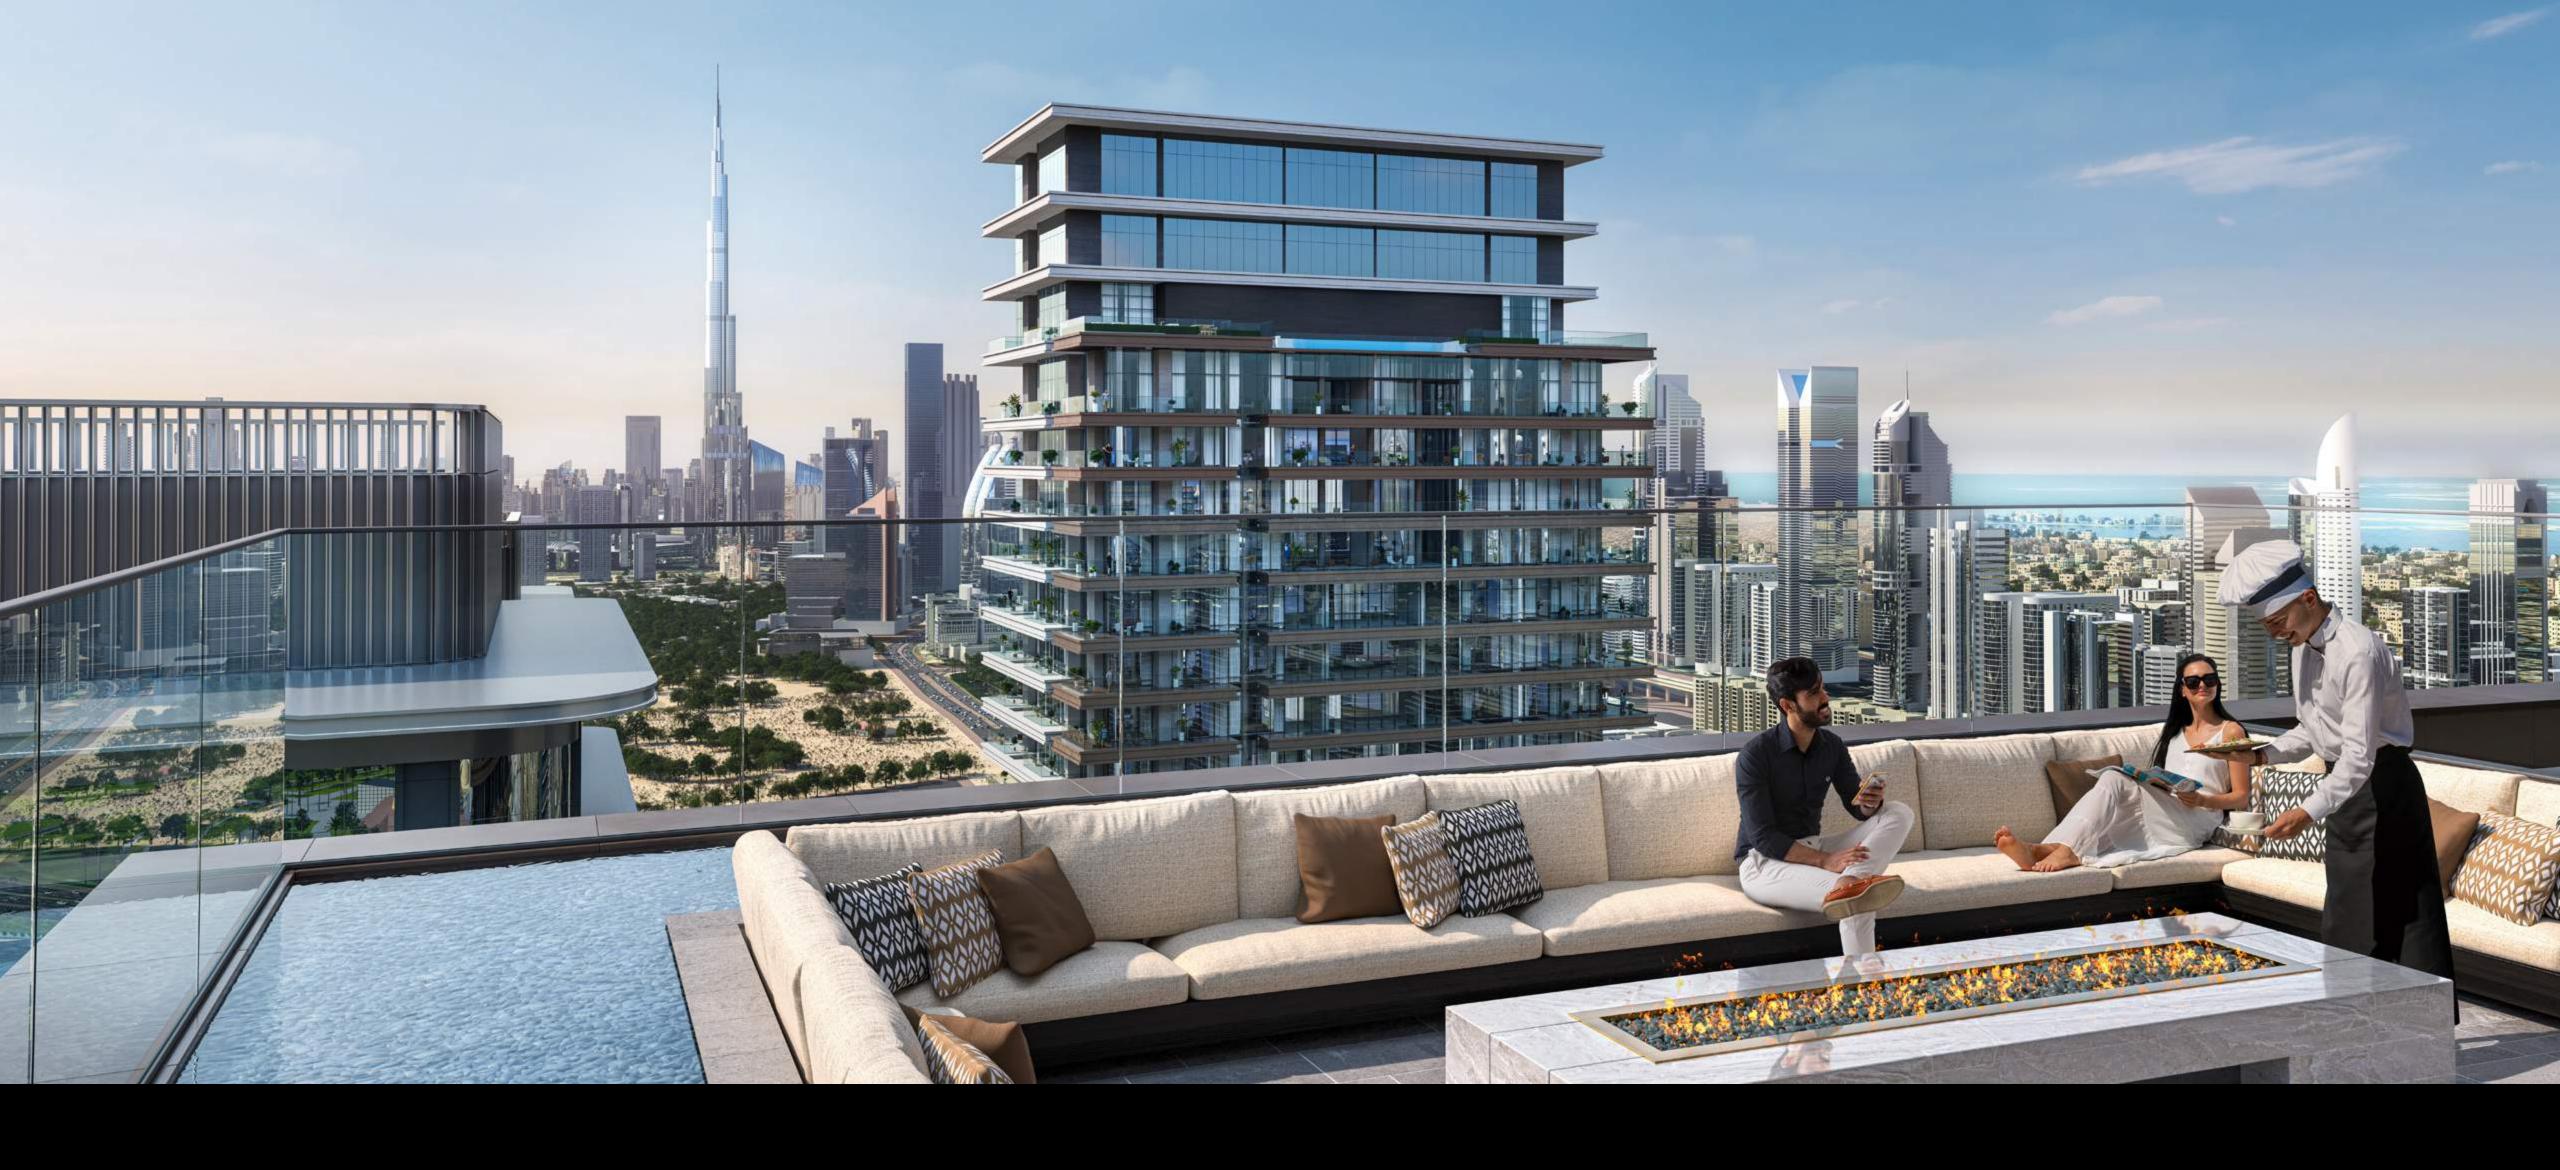

# Embracing the Extraordinary

Step into Address Residences Zabeel and embrace a life that is exceptional in every way. In the bustling heart of Dubai's financial district, these four towers stand as landmarks of a refined existence. Here, luxury is the essence of every space, every view and every moment. This is where the city's energy fuses with the calm of upscale living, creating an experience that's as exhilarating as it is serene in the true signature Address style.

At Address Residences Zabeel, evenings are gilded with urban brilliance and mornings are bathed in sunrise glory. This is your personal retreat where you can thrive in a world crafted for those who seek the extraordinary.

### At the Heart of It All

### The Rhythm of Global Ambition

Imagine a home where the city's heartbeat feels like a soothing rhythm. Tower 1, standing at 198.85 meters with 50 floors, is exactly that – a sanctuary high above the bustling streets, offering an escape into tranquillity. Each residence here is a blend of comfort and elegance, with views that stretch across the vibrant cityscape.

At Address Residences Zabeel, the podium level seamlessly combines comfort with community. Here, the Central Vista and Zabeel Pools offer aquatic escapes amidst city life. A fully-equipped gym, shaded kids' area, and barbecue pods cater to fitness, family fun, and social gatherings, while the yoga deck provides a tranquil retreat.