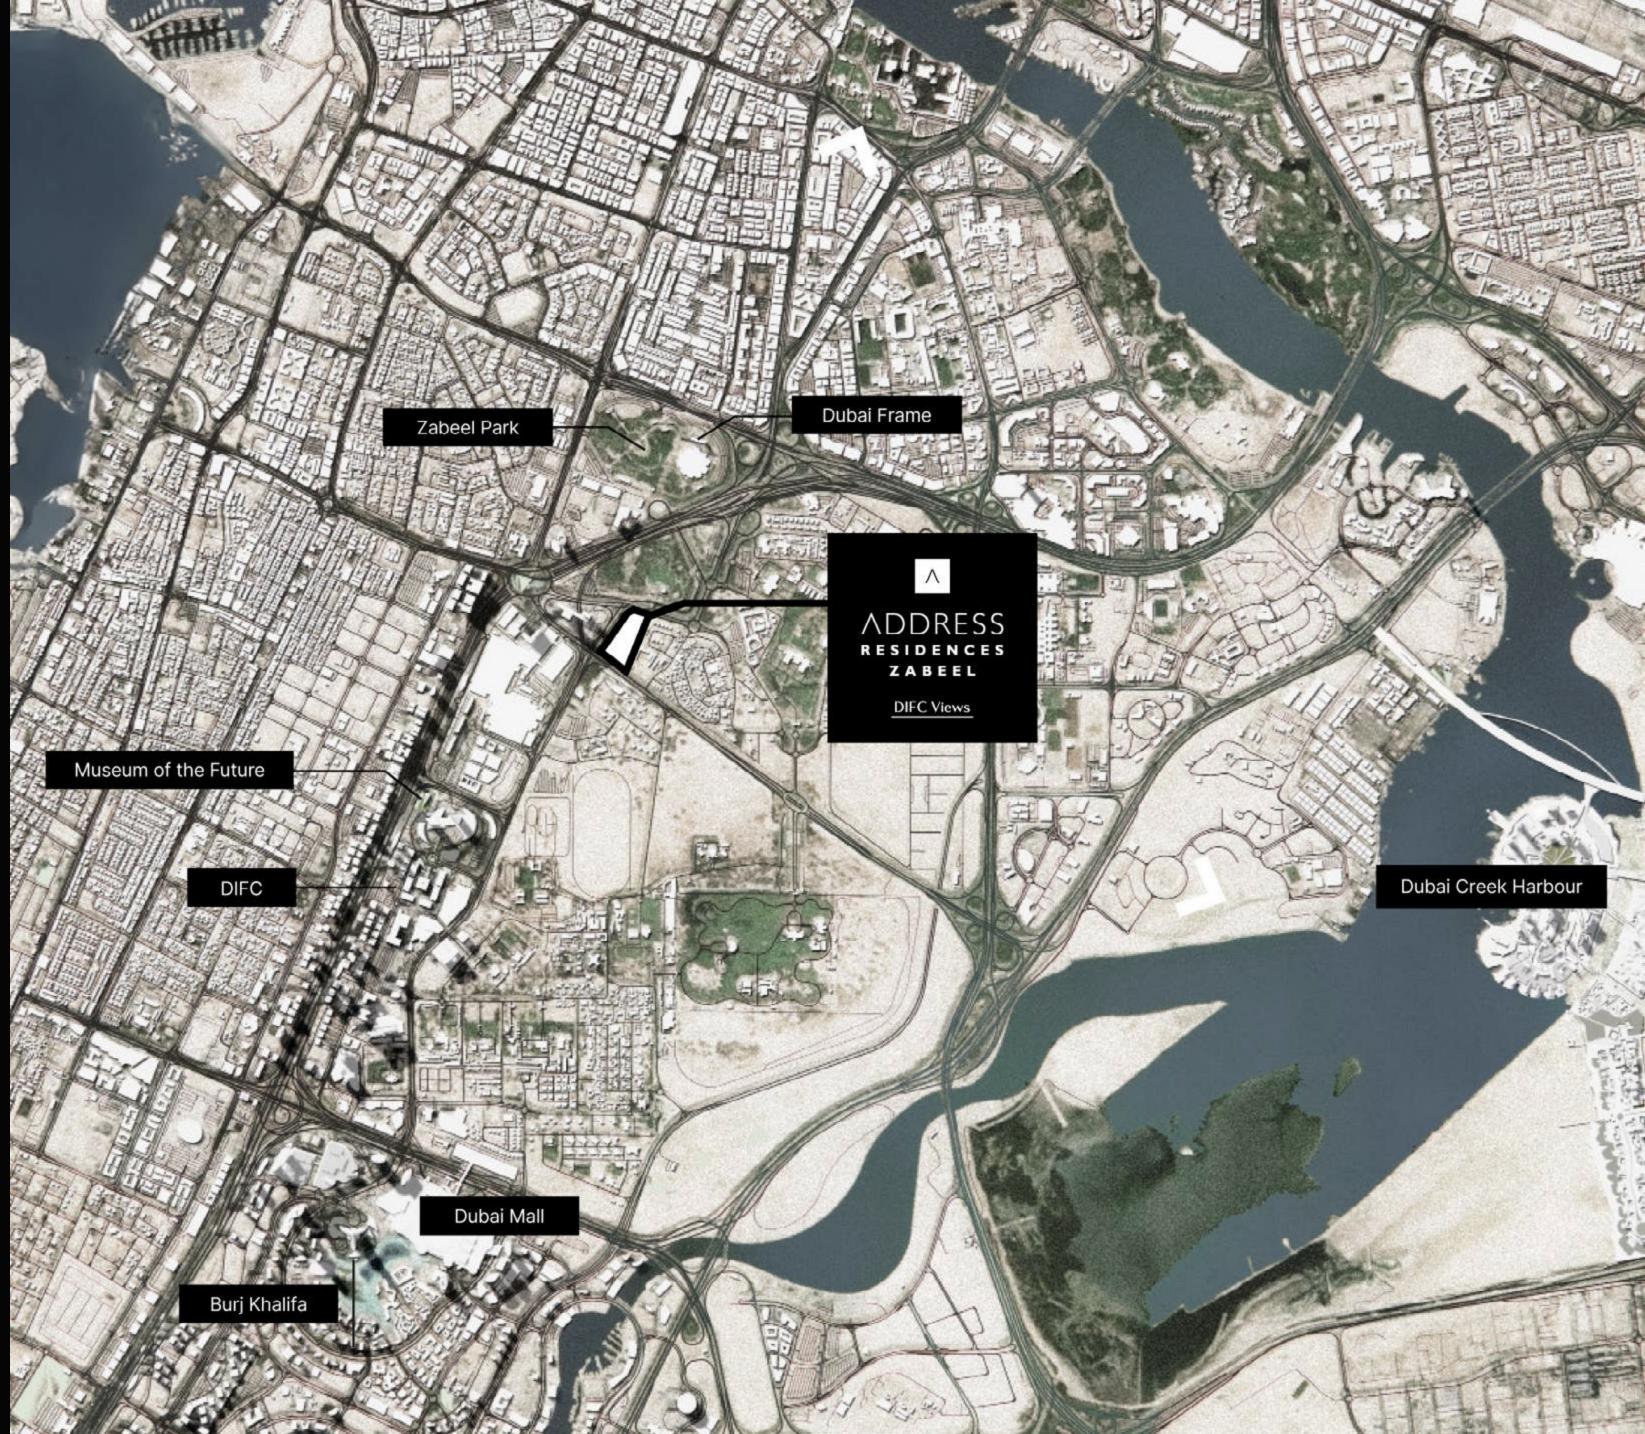

### Zabeel District

Zabeel District in Dubai is a haven of tranquillity and luxury. It's a place where the city's rhythm slows down, allowing residents to savour a more relaxed lifestyle. The area is known for its lush greenery, with Zabeel Park being a central feature, offering a spacious oasis amidst the urban landscape. The Zabeel area boasts elegant villas that stand as symbols of comfort and sophistication. It's a neighbourhood that brings together the peace of suburban living with the convenience of city life, marked by the presence of the Dubai Frame, a structure that beautifully frames the contrasting vistas of Dubai's historic and modern skylines.

# Dubai International Financial Centre (DIFC)

The Dubai International Financial Centre (DIFC) pulsates with the energy of a global financial hub. This is where ambition and progress converge, offering a dynamic urban environment for professionals. Living in DIFC means being surrounded by towering skyscrapers, housing major global corporations and financial institutions. More than just a business district, the DIFC boasts a thriving cultural scene, with an array of art galleries, upscale restaurants, and trendy cafés. It's a place where luxury meets convenience, providing a highenergy lifestyle for those who seek the fast pace of city life and enjoy being at the centre of action.

### At the Heart of It All

#### Across the street

from Dubai International Convention and Exhibition Centre and Zabeel Park

#### Minutes away

from Dubai International Financial Centre

#### 5 minutes

to Downtown Dubai

#### 17 minutes

to Dubai International Airport