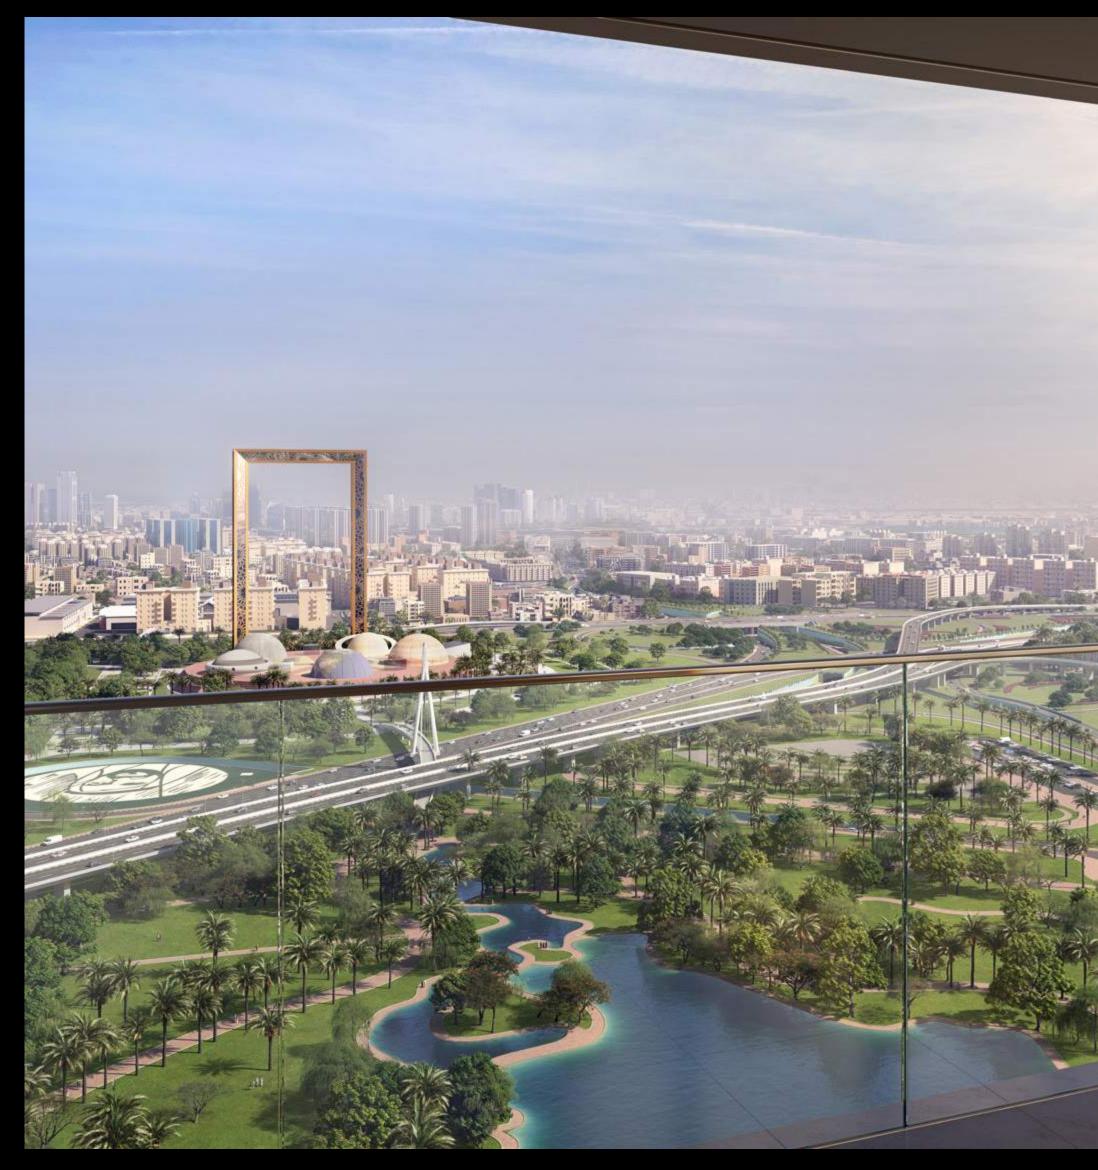

### Zabeel District

Zabeel District in Dubai is a haven of tranquillity and luxury. It's a place where the city's rhythm slows down, allowing residents to savour a more relaxed lifestyle. The area is known for its lush greenery, with Zabeel Park being a central feature, offering a spacious oasis amidst the urban landscape. The Zabeel area boasts elegant villas that stand as symbols of comfort and sophistication. It's a neighbourhood that brings together the peace of suburban living with the convenience of city life, marked by the presence of the Dubai Frame, a structure that beautifully frames the contrasting vistas of Dubai's historic and modern skylines.

Enchanting panoramic vistas capturing the essence of Dubai, from the iconic Burj Khalifa, Dubai Creek to the modern marvel of the Dubai Frame.

Uninterrupted views over Burj Khalifa and Dubai Creek Harbour, a blend of urban vibrancy and serene landscapes.