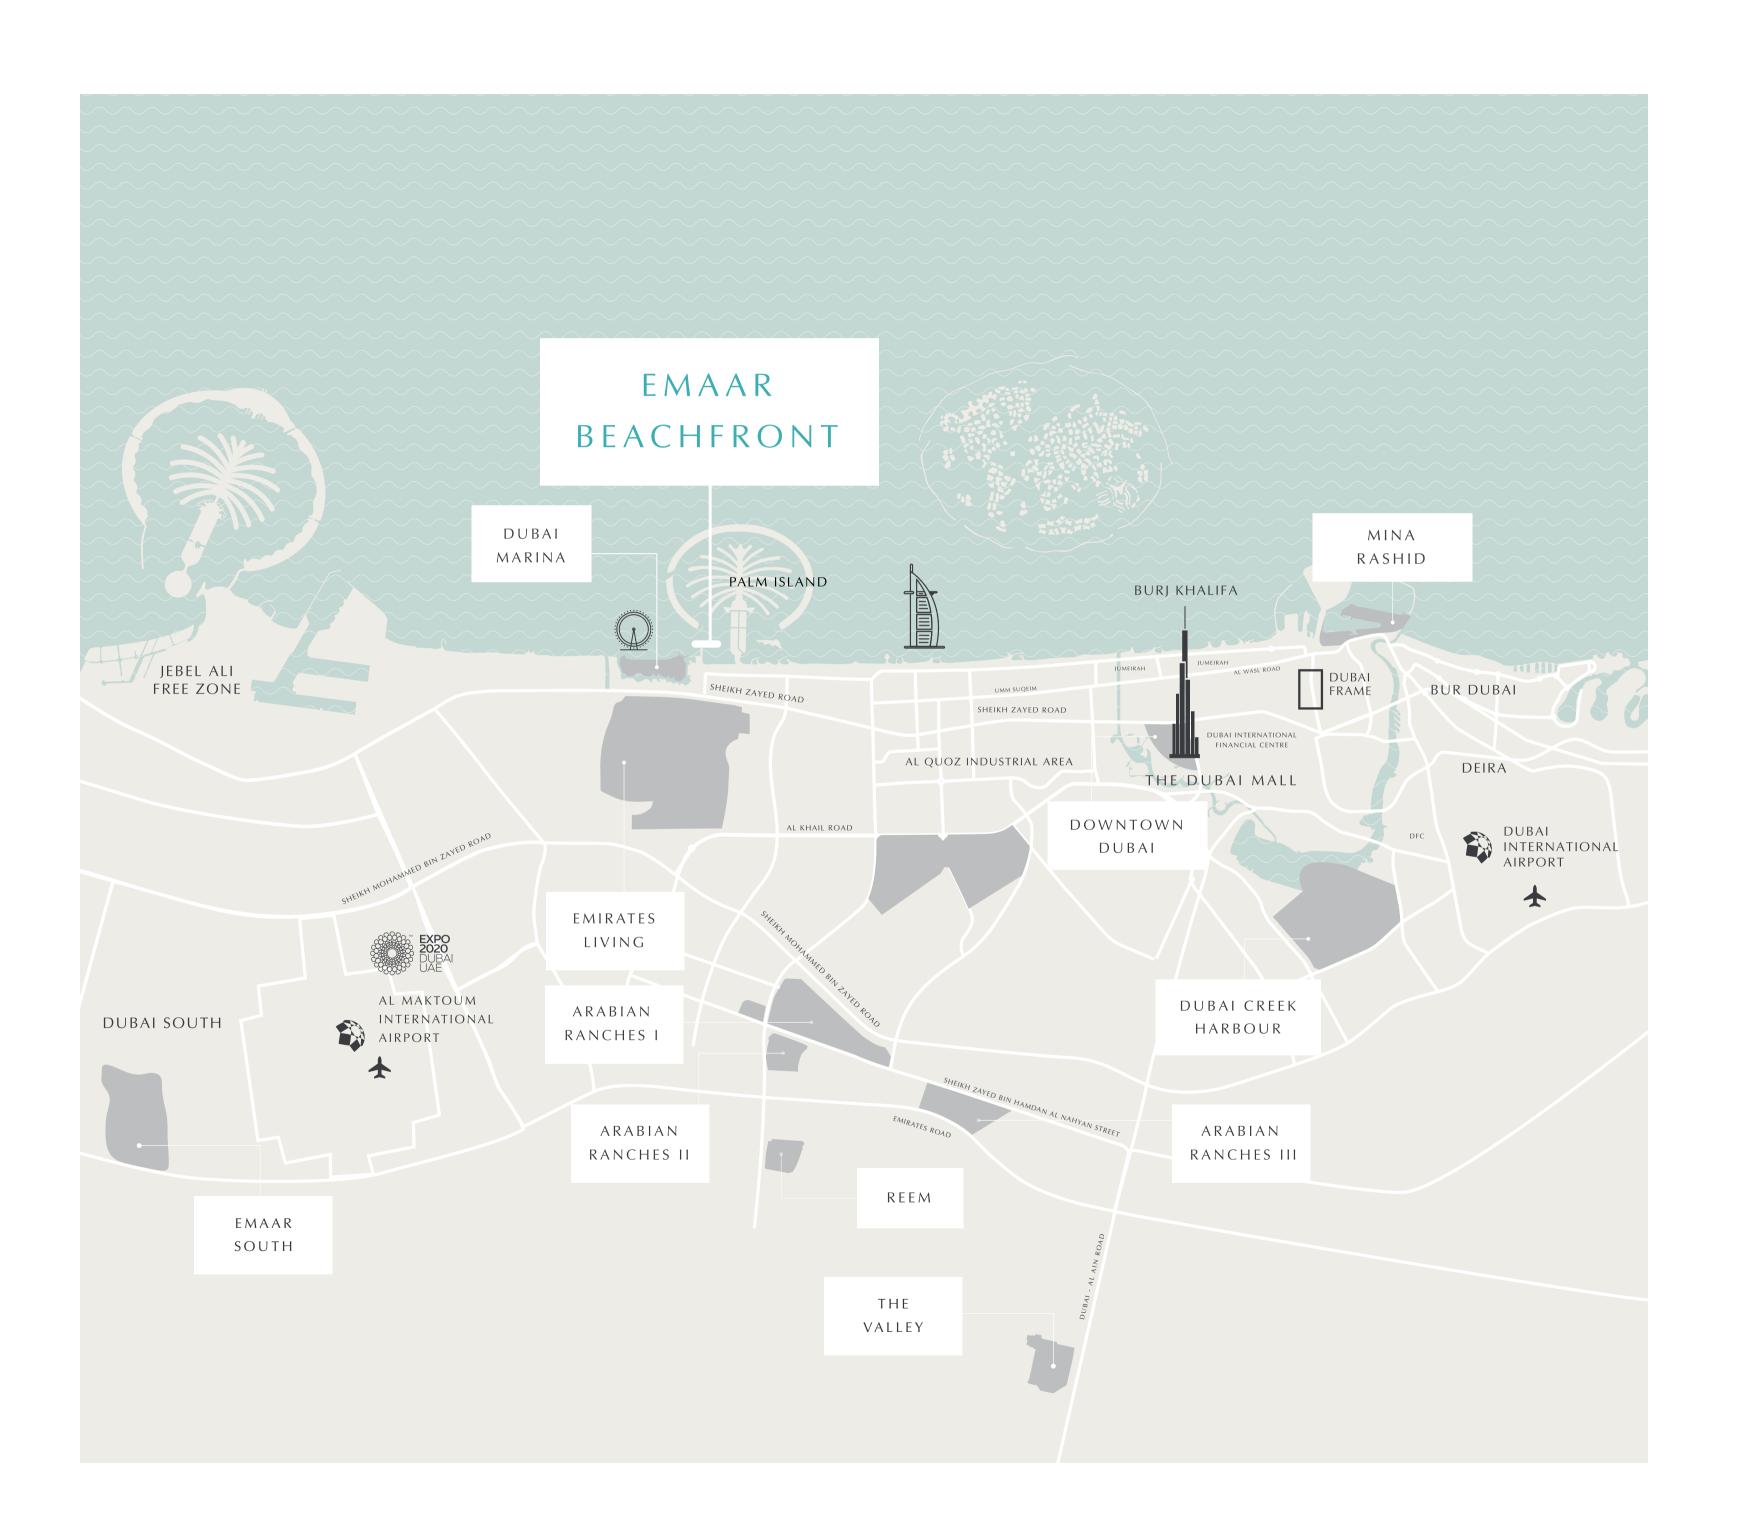

# AN EXCLUSIVE BEACHFRONT LOCATION

Mins to
Dubai Marina

Mins to
Sheikh Zayed Road

15 Mins to
Downtown Dubai

Mins to
Dubai Intl. Airp