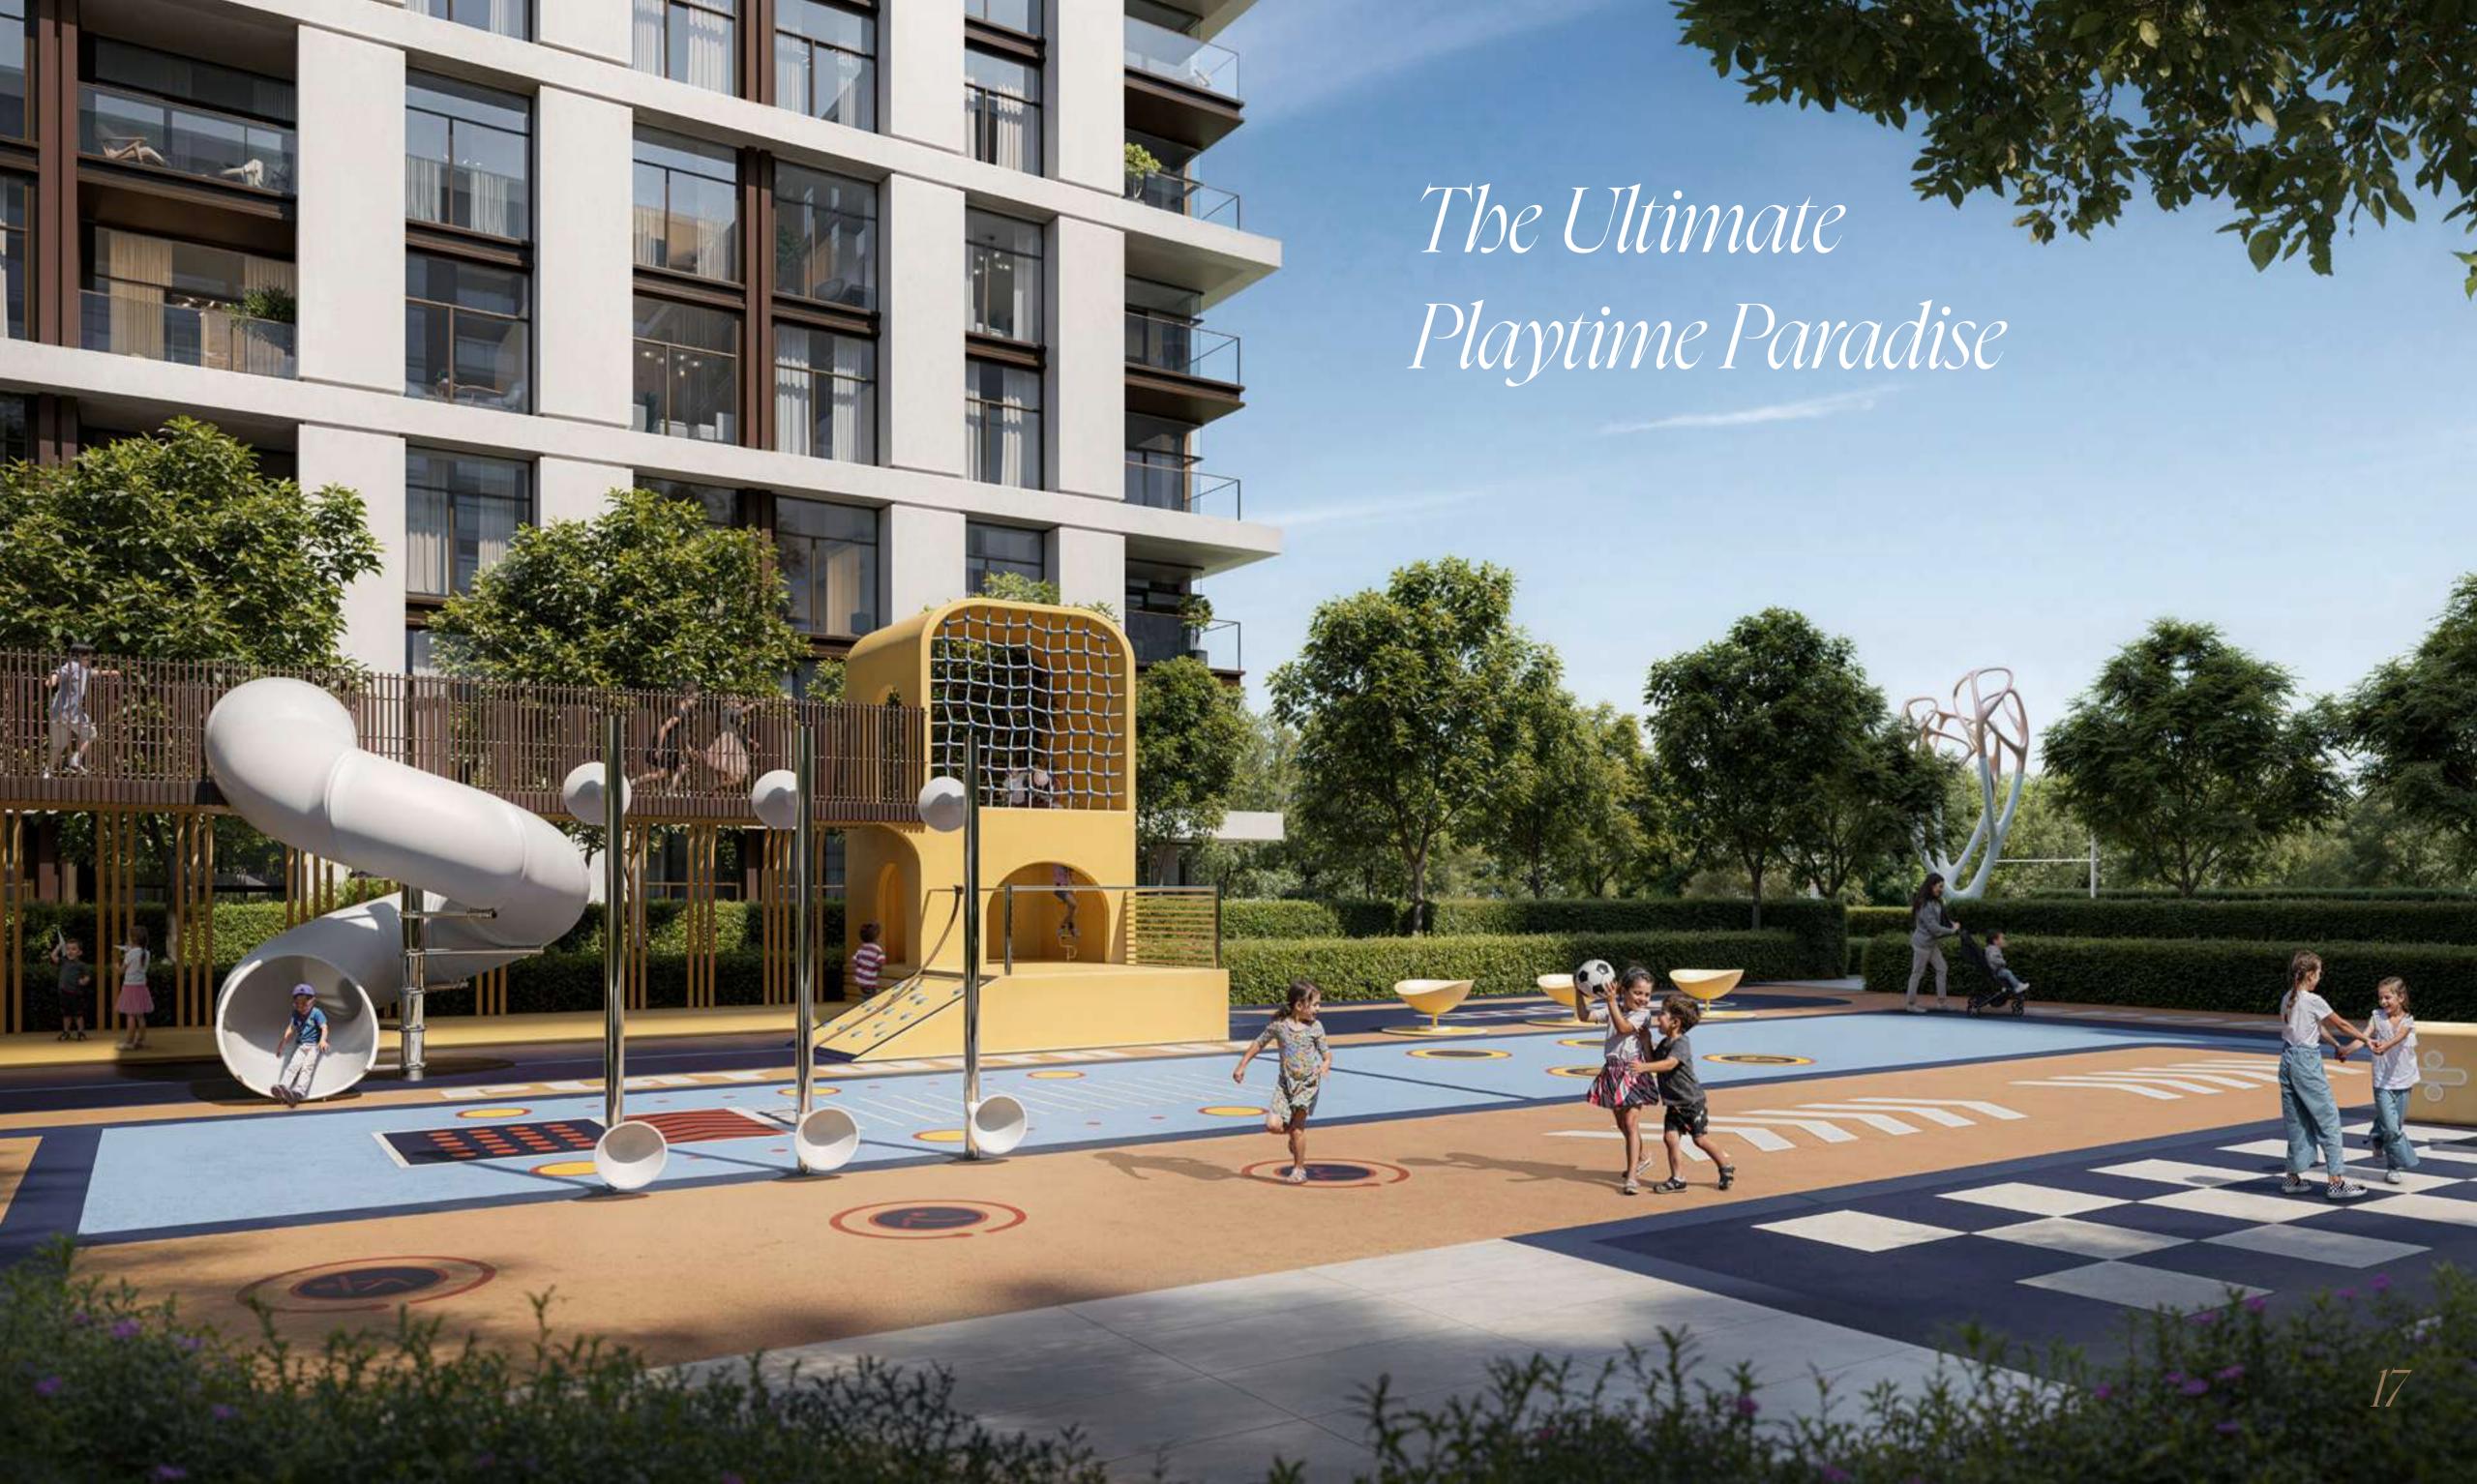

### Leisure at Your Own Space

With its landscaped gardens and open spaces,
the podium level courtyard at Terra Heights is your
go-to place for catching your breath or catching up with
friends. All amenities are designed to fit
every part of your day.

- Adult & Kids' Pools
- Outdoor Play Spaces for Children
- Well-equipped Gym
- Yoga Deck to Unwind & Recharge

- Multipurpose Sports Courts
- Exciting Mini Golf Area
- Barbecue Spots for Social Evenings
- Indoor Multipurpose Space