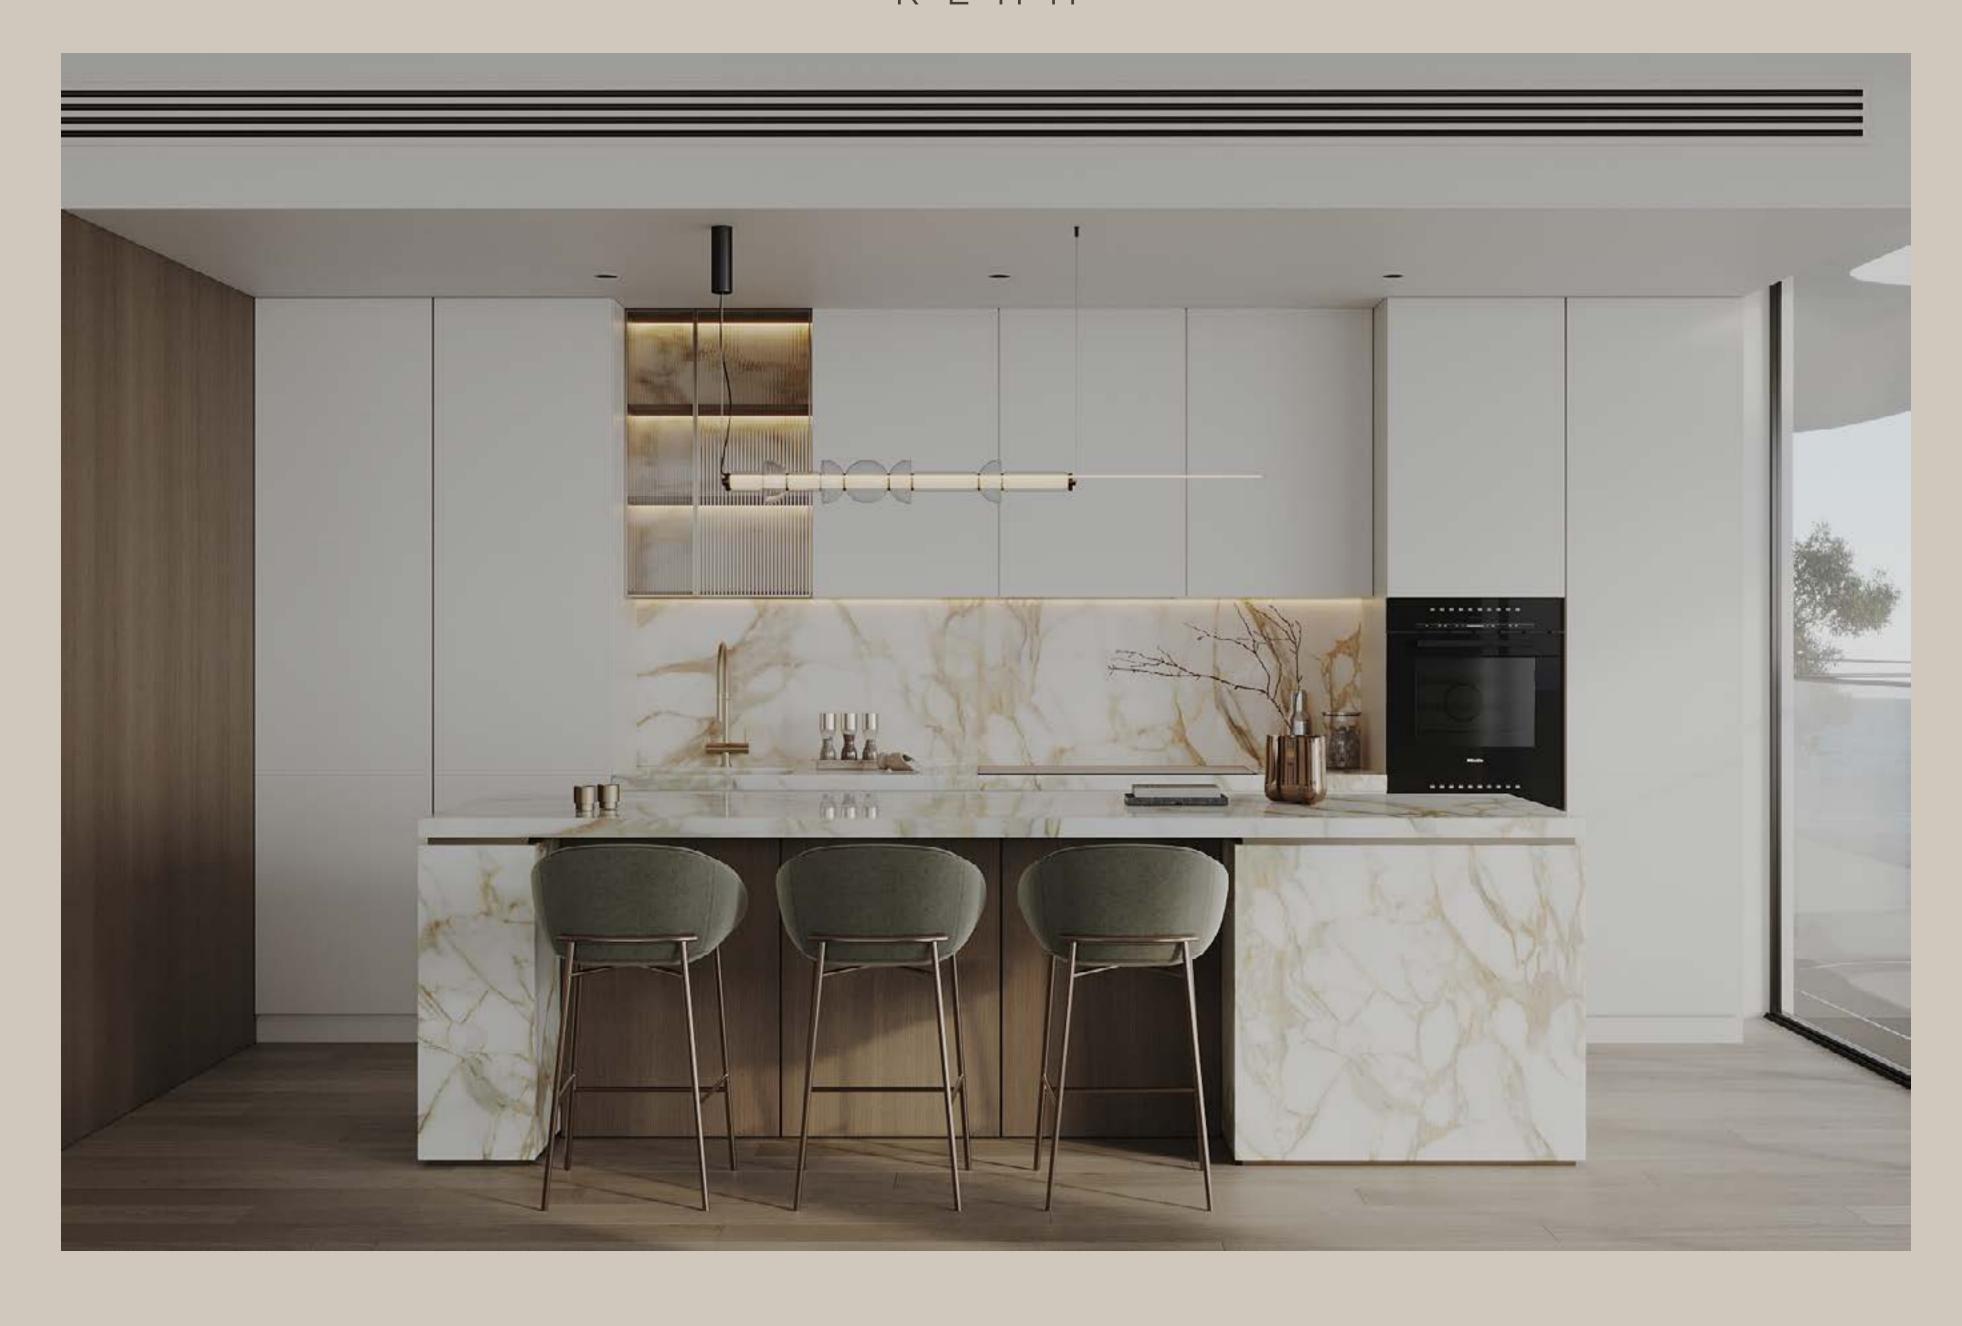

#### SURROUND YOURSELF IN PLUSH COASTAL GRACE

STYLISH INTERIORS BREATH LIFE INTO YOUR HOME

From the moment you step inside, you are greeted by elegant wood finishes and smooth contours.

Every detail is enhanced by natural light, creating a serene and inviting atmosphere. The floor-to-ceiling windows allow airy spaces that flow gracefully, while plush fixtures and a refined colour palette reflects the hues of the shore. Witness how calm and beauty become second nature.

### LUXURIOUS DETAILS CURATED FOR RELAXATION

Marble-effect surfaces, elegant cabinetry, and stainless-steel fixtures create a serene and sophisticated bathroom space.

Contrasting wood-look panels enhance the warmth and refinement of the design.