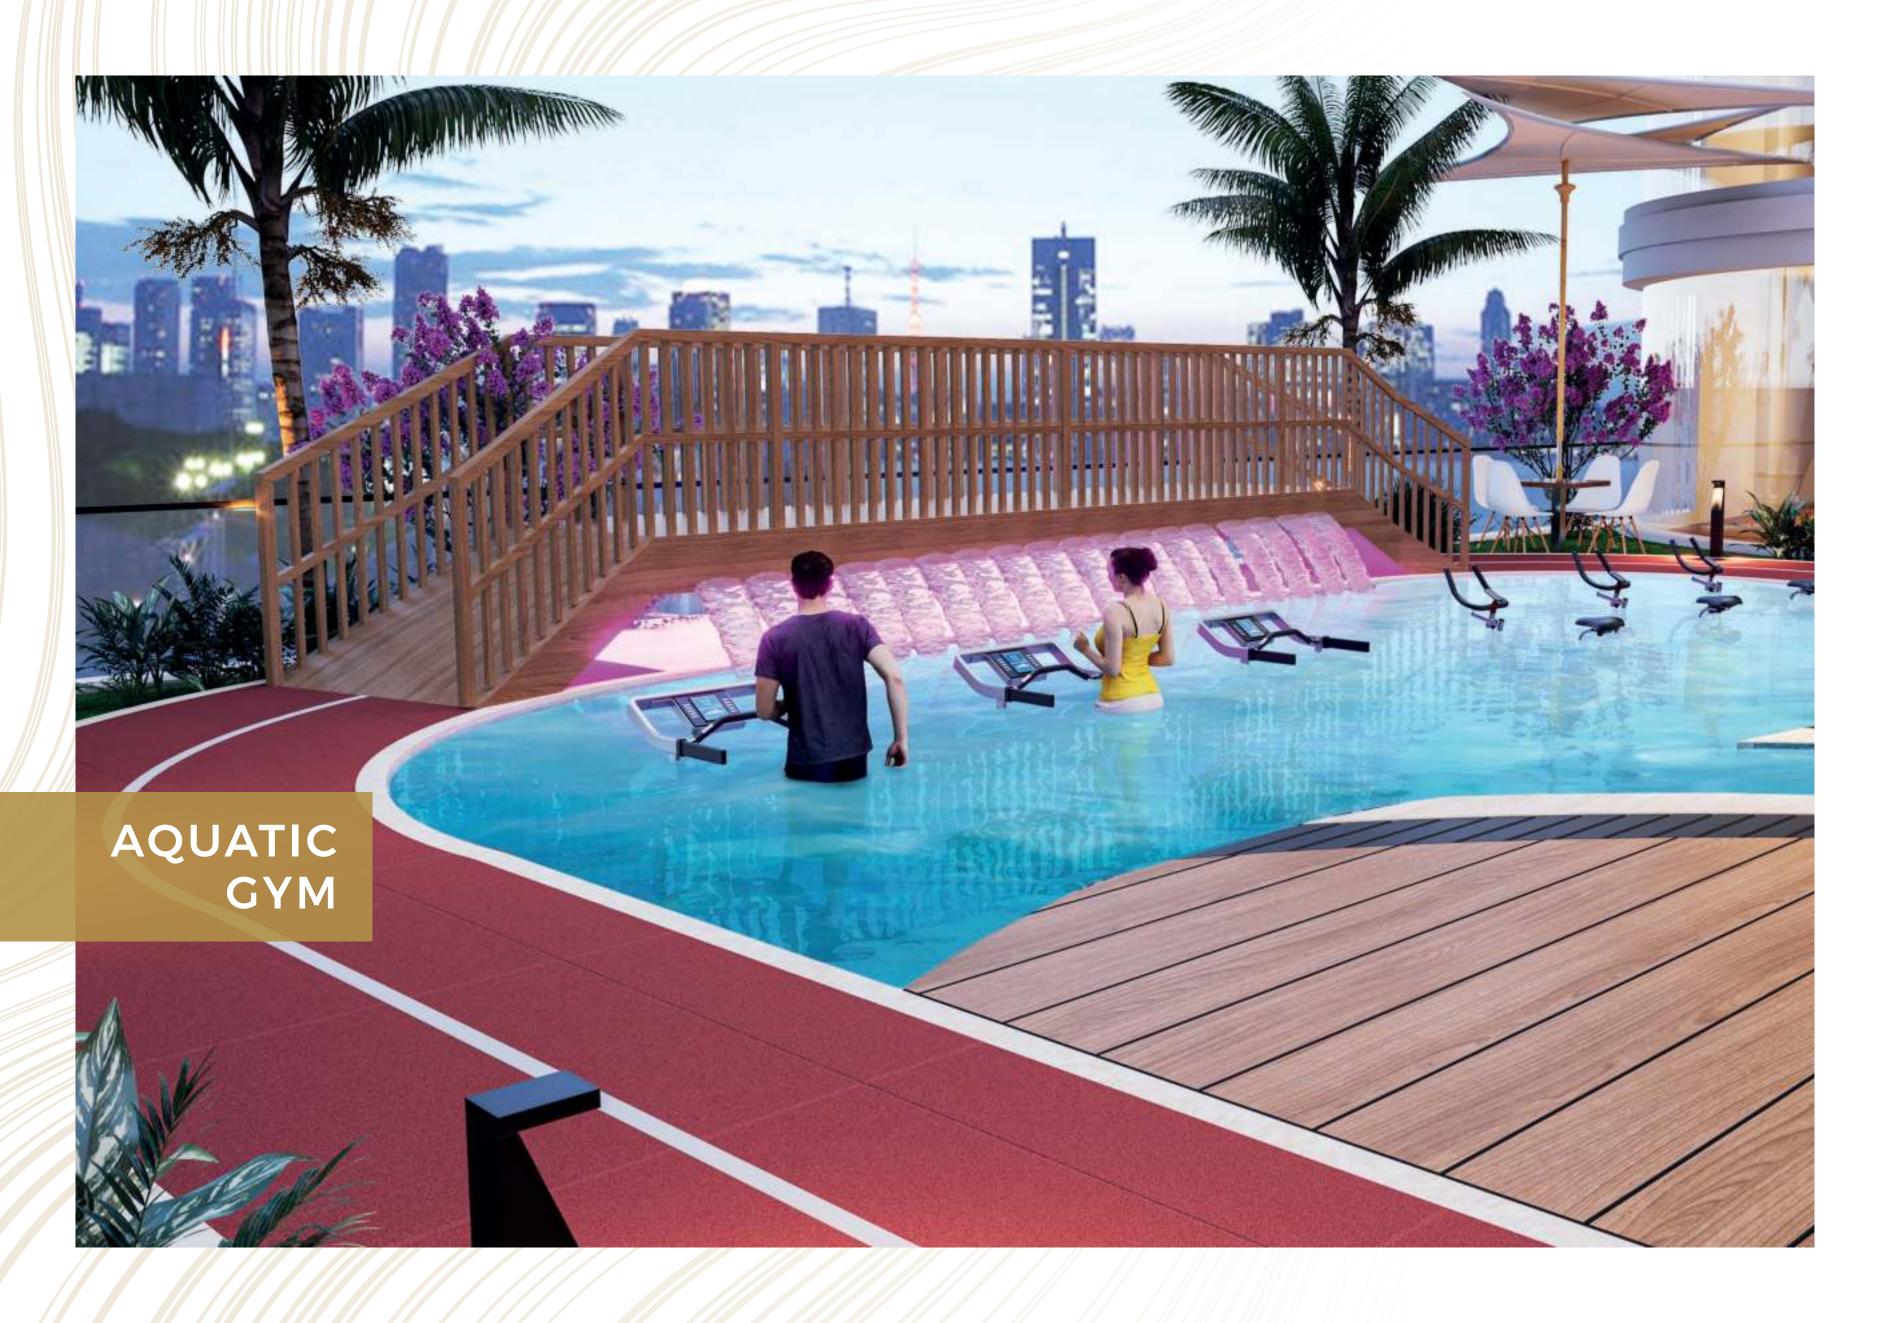

#### **SPORTS**

Indoor & Outdoor Gym

Aquatic Gym

Trampoline Area

Wall Climbing

Dance Studio

Tricket Pitch

Mini Golf