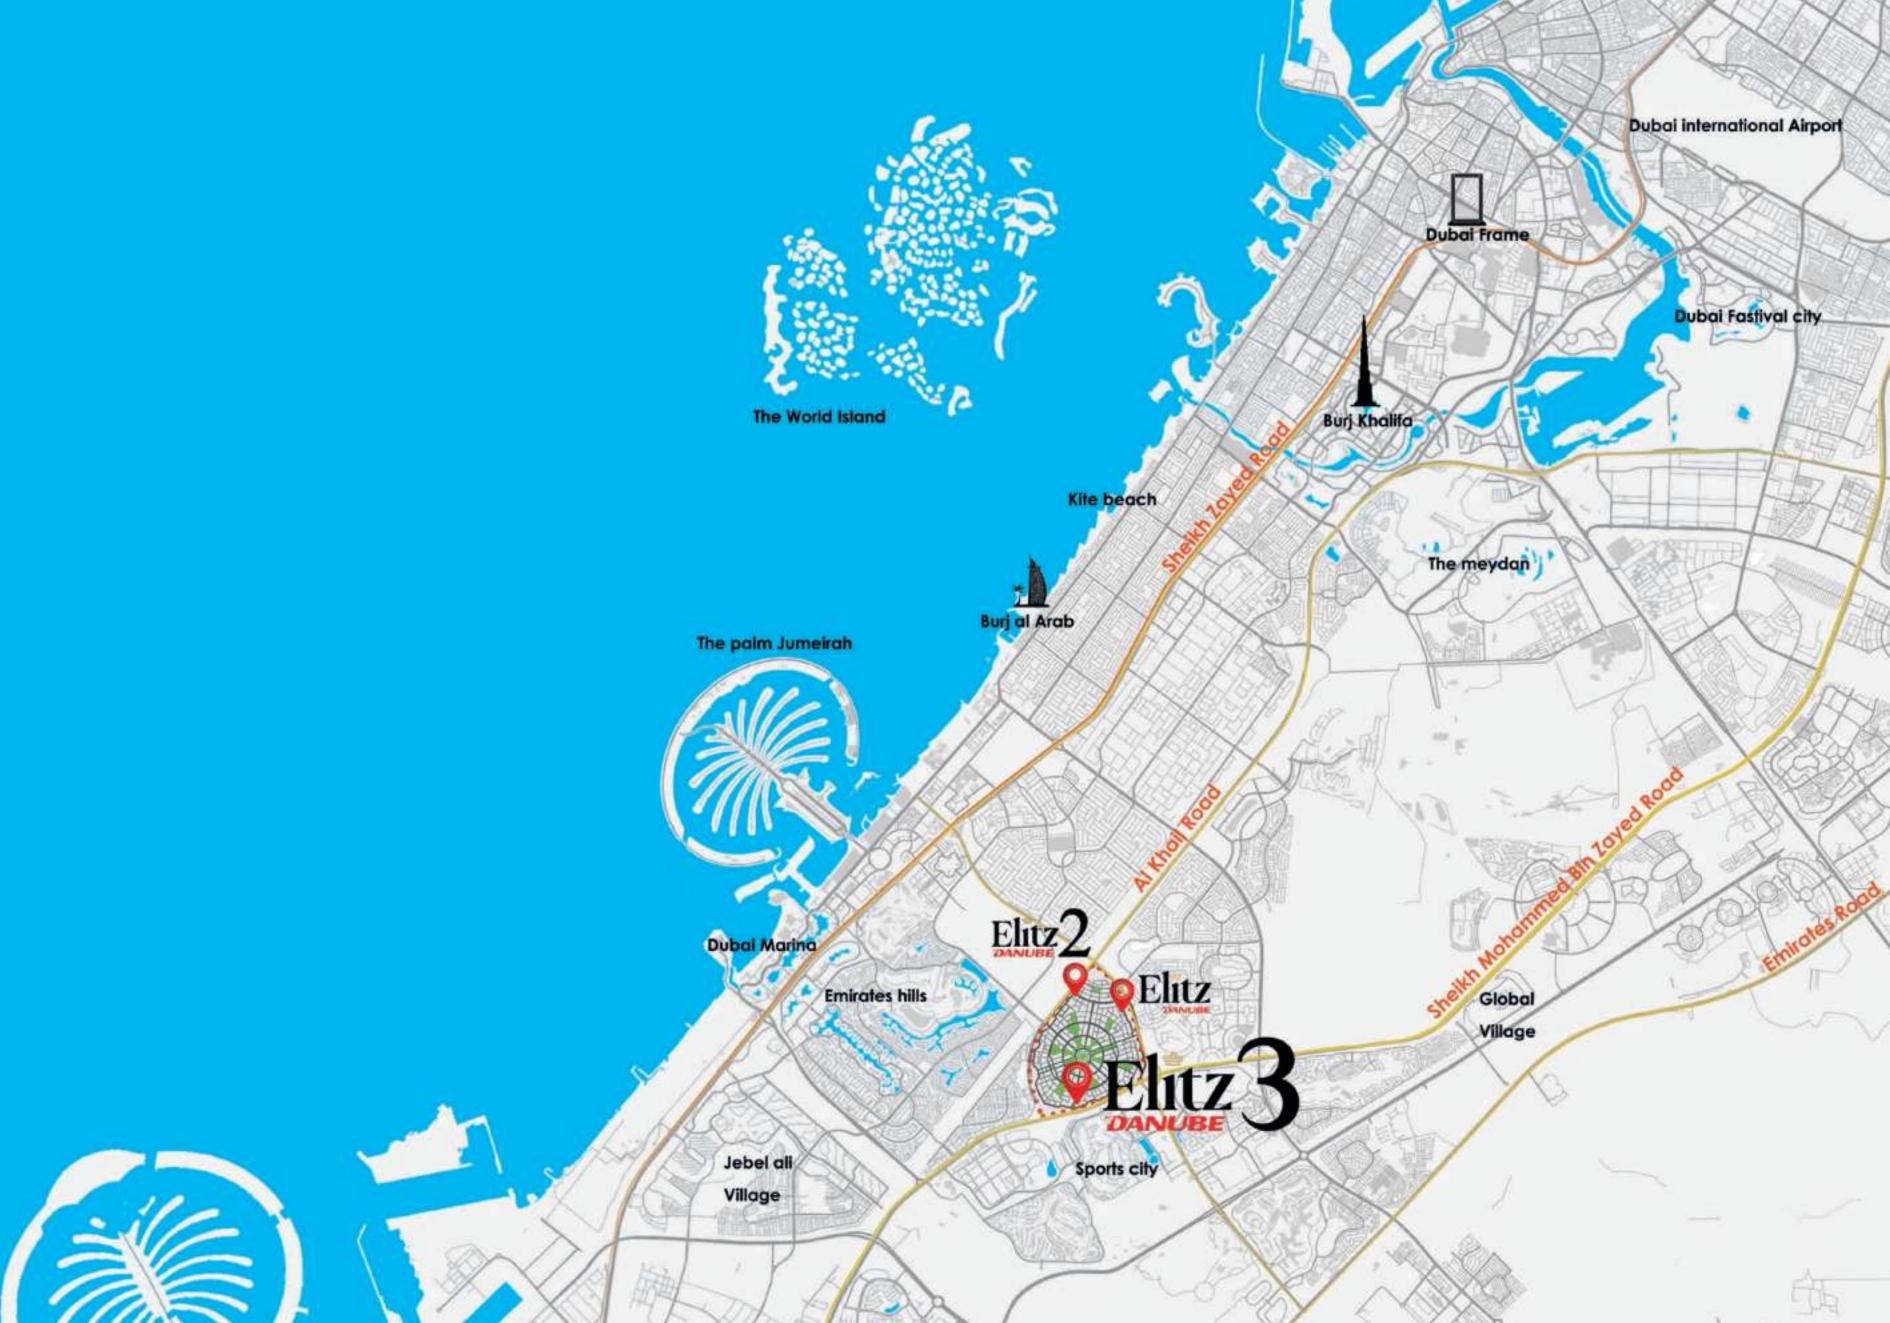

### NOW PRESENTING

THRICE THE ACTION
TRIPLE THE BENEFITS

After the successful launch of Elitz & Elitz 2, Danube Properties brings its signature luxury project - Elitz 3 in JVC. Prepare to be captivated by its stunning architecture and seamless accessibility to Al Khail Road, Sheikh Mohammed Bin Zayed Road, and Sheikh Zayed Road.