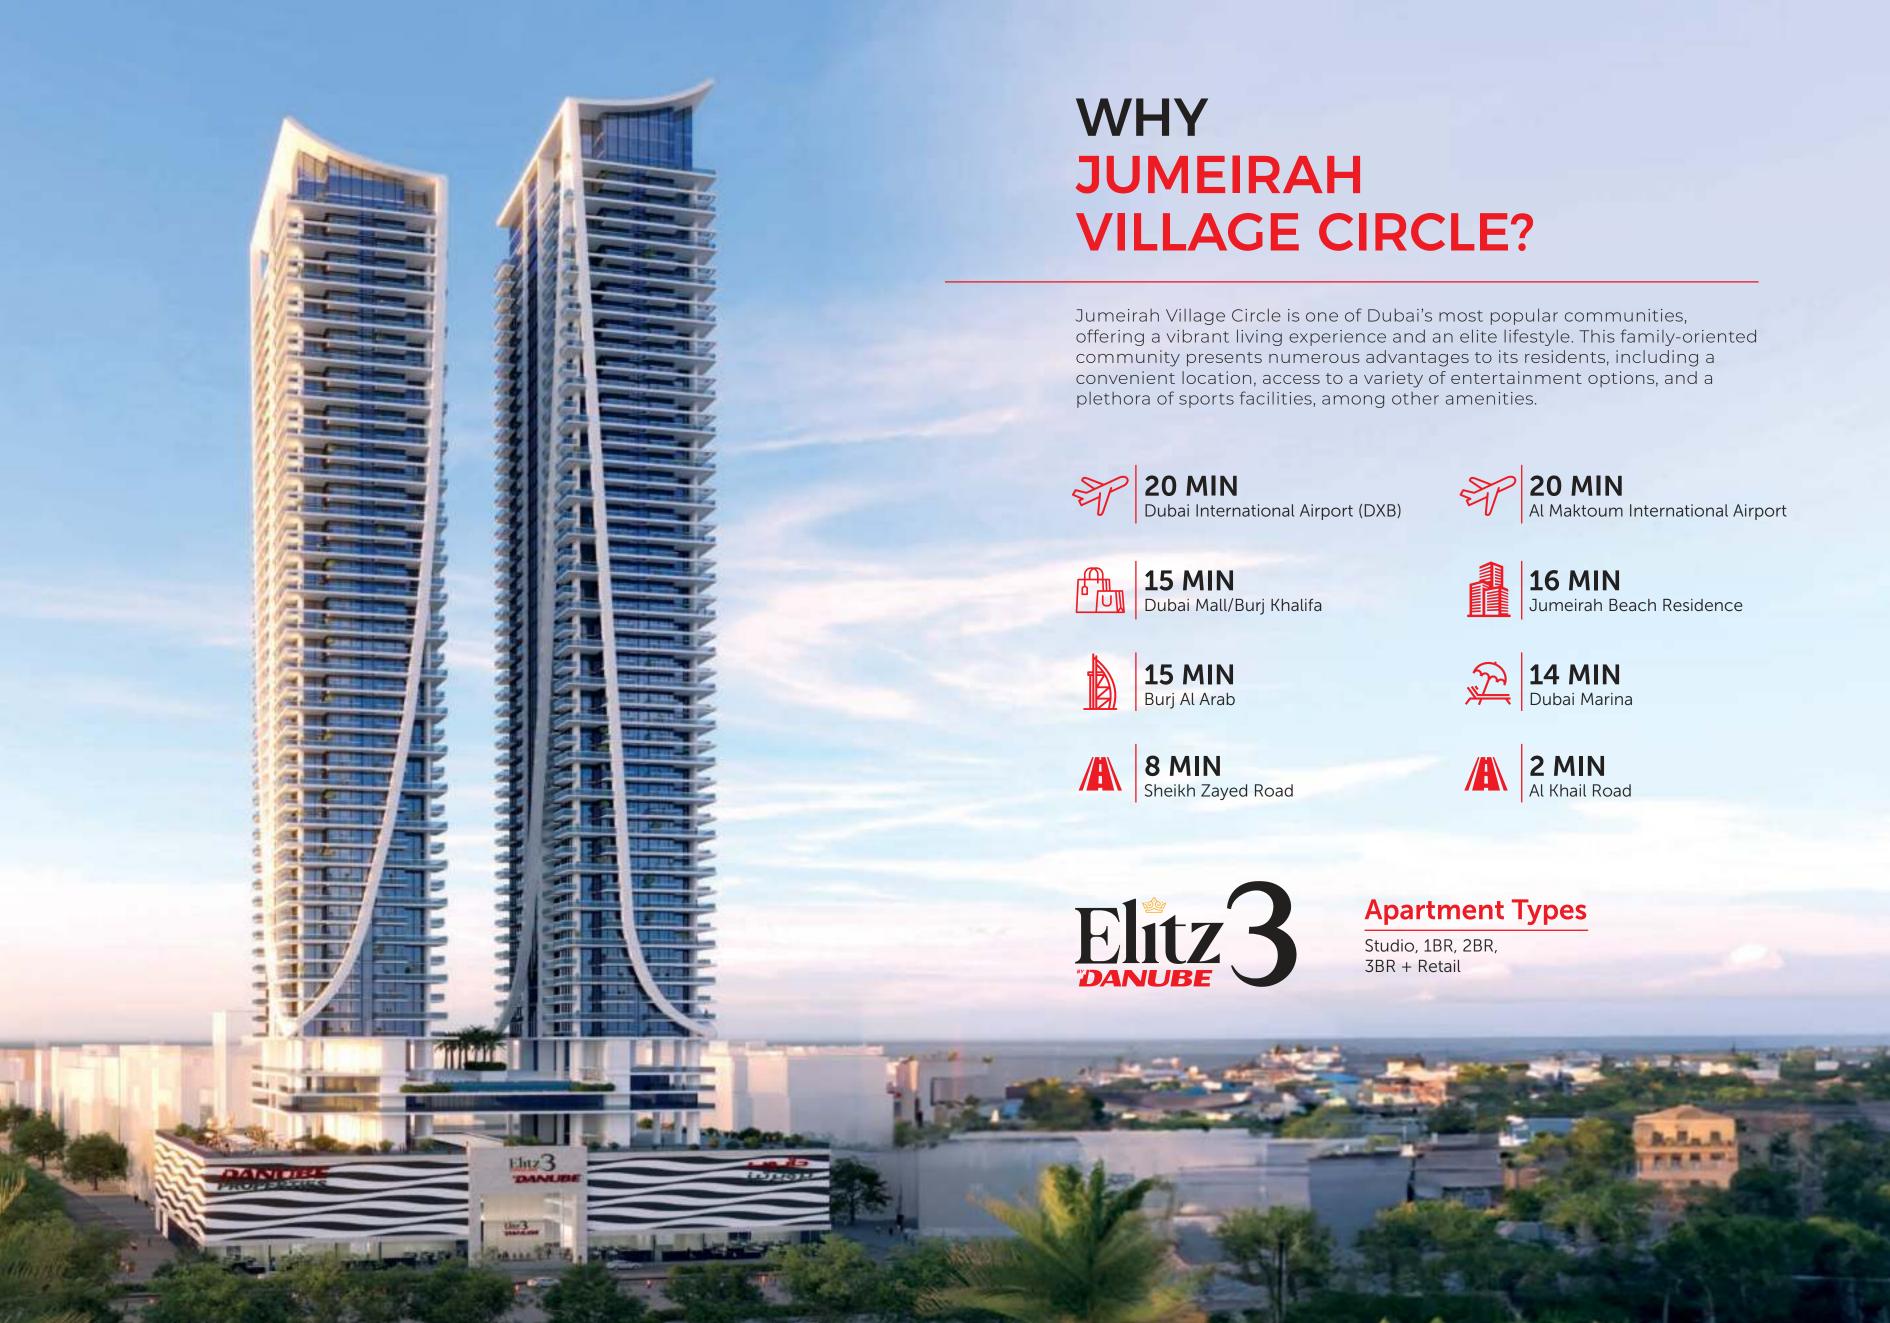

### NOW PRESENTING

THRICE THE ACTION
TRIPLE THE BENEFITS

After the successful launch of Elitz & Elitz 2, Danube Properties brings its signature luxury project - Elitz 3 in JVC. Prepare to be captivated by its stunning architecture and seamless accessibility to Al Khail Road, Sheikh Mohammed Bin Zayed Road, and Sheikh Zayed Road.

With 0% interest, 1% payment plan, Fully-furnished apartment, and a guaranteed 6%-10% ROI; Elitz 3 comes with **Thrice the Action**, **Triple the Benefits**. The project offers an array of options including Studios, 1, 2, and 3 BHK apartments. These magnificent Twin Towers encompass not only residential units but also retail and commercial spaces, ensuring a vibrant and dynamic environment.