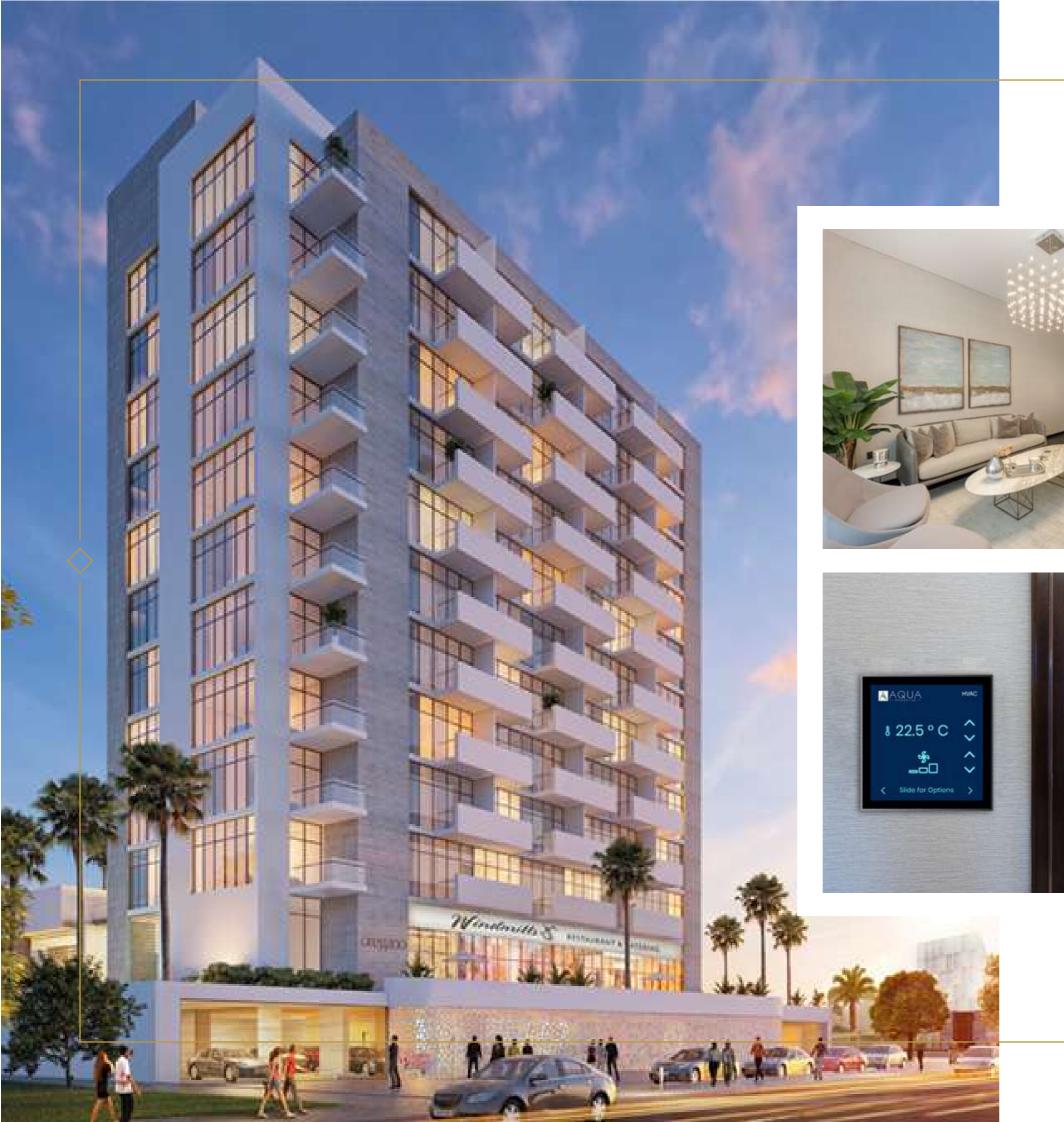

# O Ten Urban Living Redifined

- 10-storey residential project
- Featuring studio, 1 and 2-bedroom apartments
- Fully furnished lavish units
- Kitchens fully equipped with white goods
- Amenities include: infinity pool with wooden deck lounge areas, interlocking walkways, waterfalls and state-of-the-art gym
- Smart homes controlled remotely from your phone
- Perfect investment opportunity for both investors and end-users.
- Scheduled for completion in July 2022