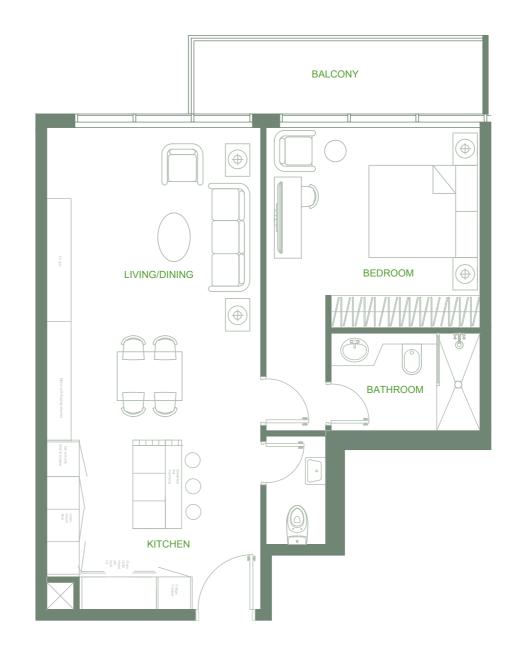

## Typical Floor Plans

## 2nd - 7th Floor

#### • *Series* 01

1 Bedroom Total Area: 942 sq.ft. Pool View