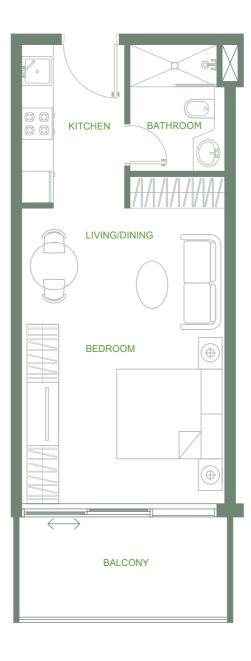

#### • *Series* 08

Studio

Total Area: 476 sq.ft.

#### • *Series* 09

Studio

Total Area: 447sq.ft.