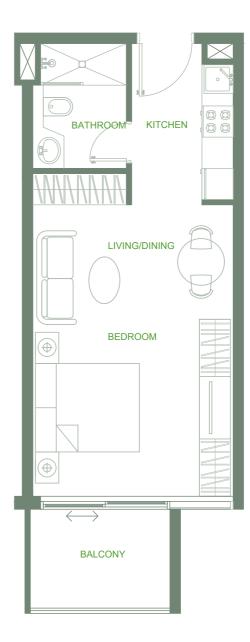

ING FROM

AED 1,081,888

STARTING FROM

AED 1,838,888

Payment Plan

20%

20%

5%

55%

**DOWN PAYMENT** 

**JULY 2022** 

ON COMPLETION

2 YEARS POST HANDOVER

## Typical Floor Plans

## 2nd - 7th Floor

#### • *Series* 01

1 Bedroom Total Area: 942 sq.ft. Pool View







#### • *Series* 02

1 Bedroom Total Area: 855 sq.ft. Skyline View





#### • *Series* 03

1 Bedroom Total Area: 790 sq.ft. Skyline View







#### • *Series* 04

1 Bedroom Total Area: 839 sq.ft. Skyline View





#### • *Series* 05

1 Bedroom Total Area: 819 sq.ft. Skyline View



#### • *Series* 06

2 Bedrooms Total Area: 1,389 sq.ft.





#### • *Series* 07

1 Bedroom Total Area: 854 sq.ft. Skyline View





#### • *Series* 08

Studio

Total Area: 476 sq.ft.





#### • *Series* 09

Studio

Total Area: 447sq.ft.







#### • *Series* 10

Studio

Total Area: 385 sq.ft.







#### • Series 11

2 Bedrooms Total Area: 1,379 sq.ft. Street View





#### • *Series* 12

1 Bedroom Total Area : 774 sq.ft. Pool View





#### • *Series* 13

1 Bedroom Total Area: 775 sq.ft. Pool View



### Introductory Offer

Fully Furnished Apartments

8% gross rental return guaranteed for 3 years



For more information contact us:

+971 56 501 7690 | info@oten.ae | www.oten.ae