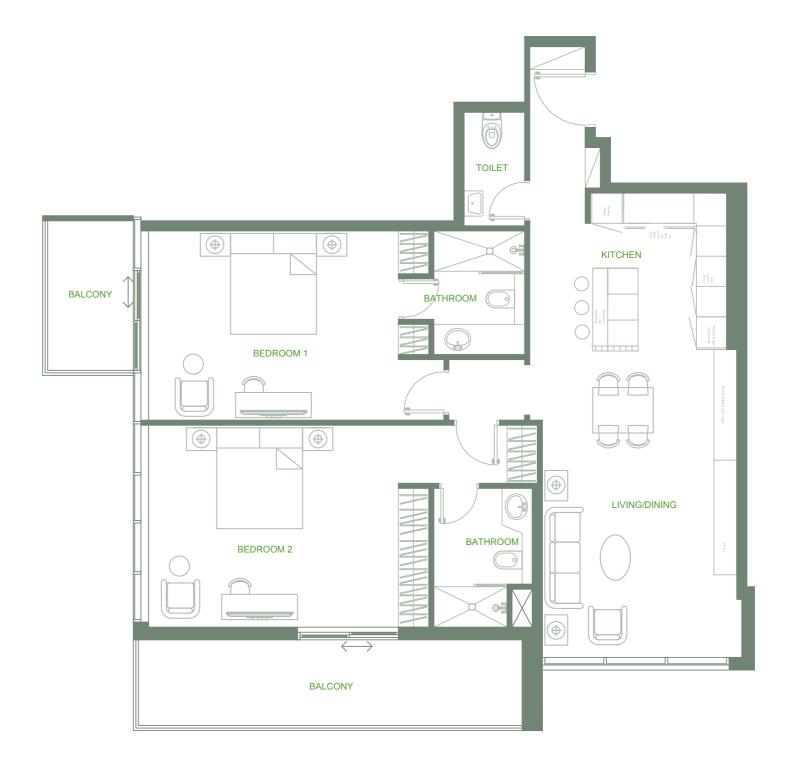

#### • *Series* 06

2 Bedrooms Total Area: 1,389 sq.ft.

#### • Series 11

2 Bedrooms Total Area: 1,379 sq.ft. Street View