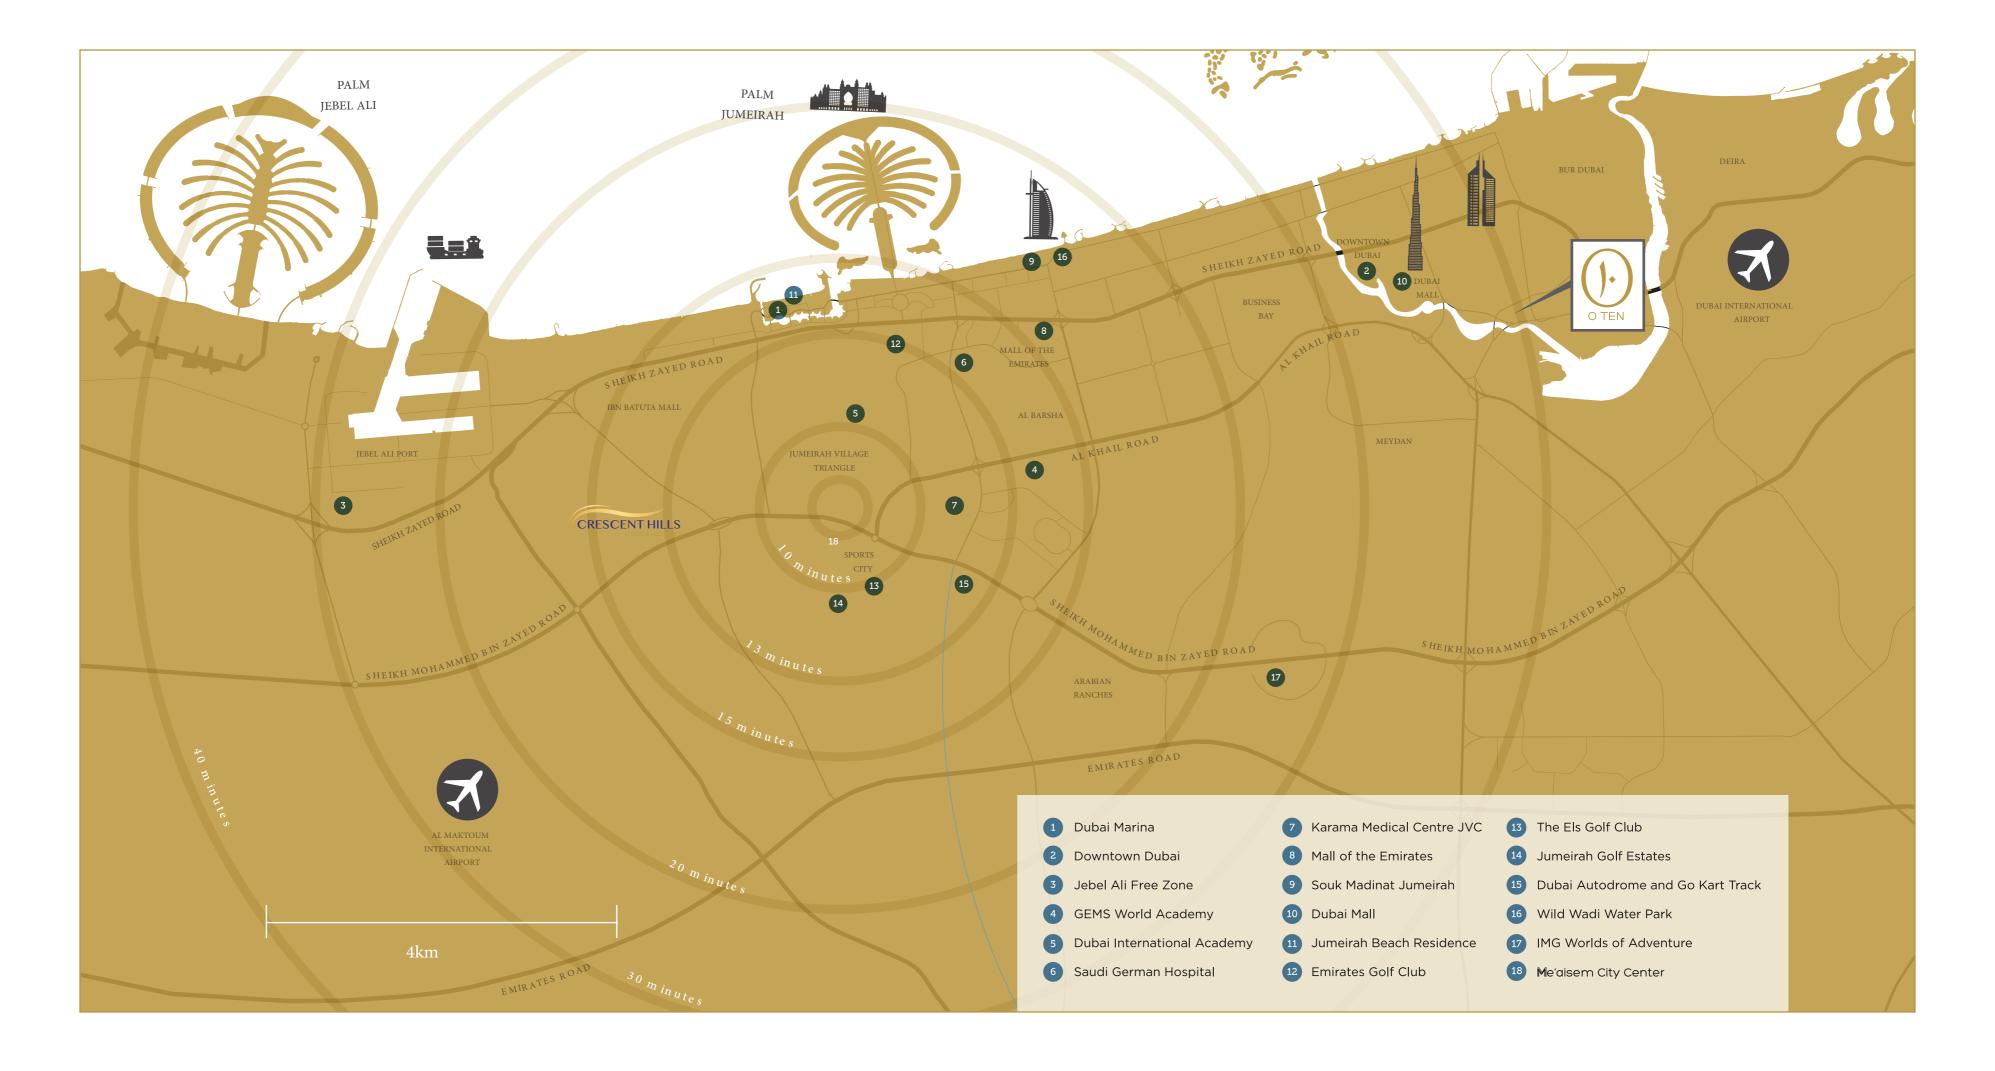

# Dubai Healthcare City

- Convenient location only 4 km from Dubai International Airport and just a short drive off Exit 56
- The world's largest healthcare free zone
- Flawless living environment

## Community Features

- Strategically located on the Oud Metha Road
- Surrounded by all the necessities, such as pharmacies, food and beverage outlets and community shops
- Pedestrian walkways, featuring many recreational and leisure options
- The Dubai Creek Park, one of Dubai's leading public parks, just a short walk from the centre of DHCC, featuring cycling tracks, barbecue and kid's playing areas, amphitheatre, Dubai Dolphinarium, The Children's
- City (an educational city), the famous Wafi Mall
- City Center Mall, Deira is only a few minutes' drive away
- Wide choice of hotels in the area including the Marriott, Grand Hyatt and The Park Hyatt, feature a fine selection of restaurants and cafes