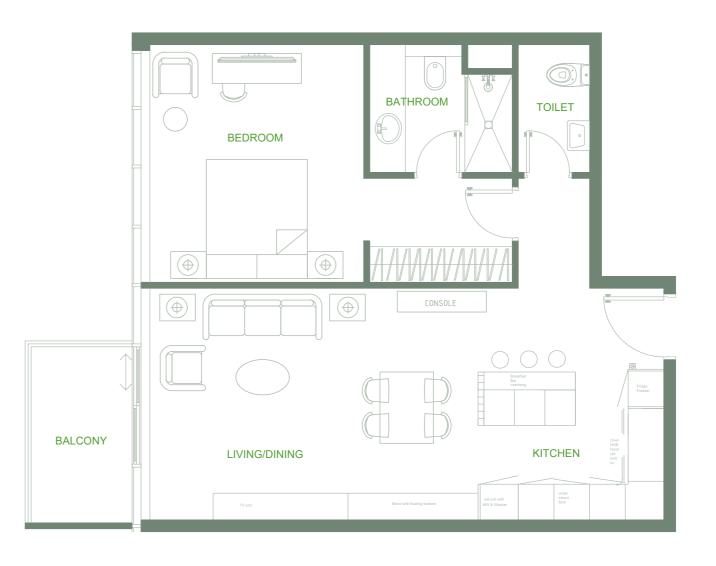

## Typical Floor Plans

## 2nd - 7th Floor

#### • *Series* 02

1 Bedroom Total Area: 855 sq.ft. Skyline View