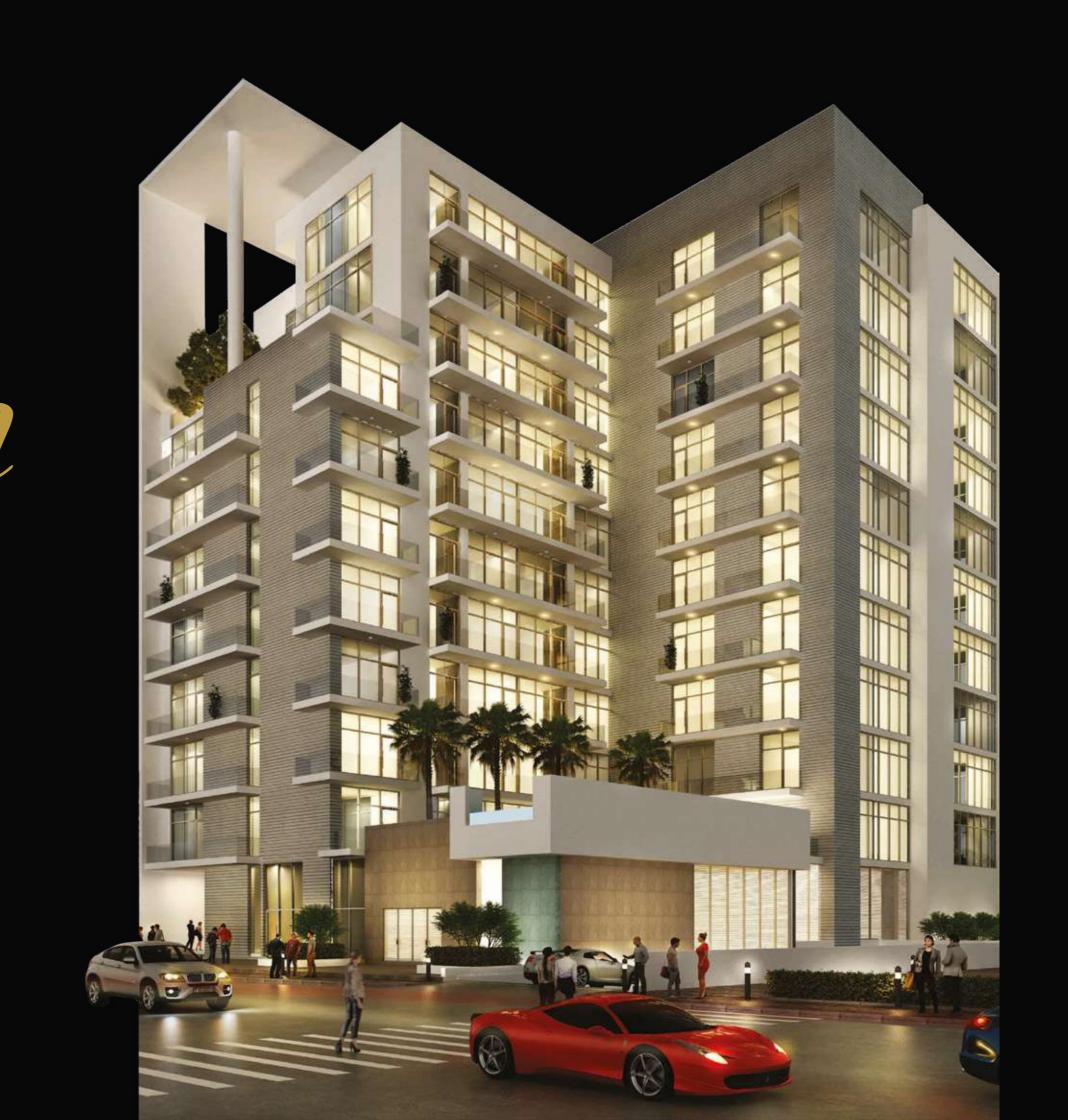

# O Ten Urban Living Redifined

- 10-storey residential project
- Featuring studio, 1 and 2-bedroom apartments
- Fully furnished lavish units
- Kitchens fully equipped with white goods
- Amenities include: infinity pool with wooden deck lounge areas, interlocking walkways, waterfalls and state-of-the-art gym
- Smart homes controlled remotely from your phone
- Perfect investment opportunity for both investors and end-users.
- Scheduled for completion in July 2022

## Community Features

- Strategically located on the Oud Metha Road
- Surrounded by all the necessities, such as pharmacies, food and beverage outlets and community shops
- Pedestrian walkways, featuring many recreational and leisure options
- The Dubai Creek Park, one of Dubai's leading public parks, just a short walk from the centre of DHCC, featuring cycling tracks, barbecue and kid's playing areas, amphitheatre, Dubai Dolphinarium, The Children's
- City (an educational city), the famous Wafi Mall
- City Center Mall, Deira is only a few minutes' drive away
- Wide choice of hotels in the area including the Marriott, Grand Hyatt and The Park Hyatt, feature a fine selection of restaurants and cafes