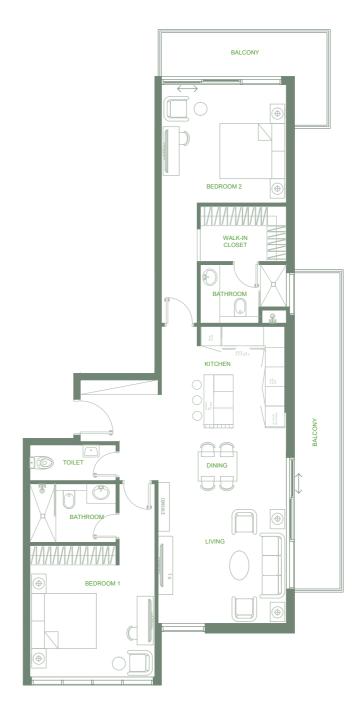

## Typical Floor Plans

## 2nd - 7th Floor

#### • *Series* 01

1 Bedroom Total Area: 942 sq.ft. Pool View

#### • *Series* 02

1 Bedroom Total Area: 855 sq.ft. Skyline View

#### • *Series* 03

1 Bedroom Total Area: 790 sq.ft. Skyline View

#### • *Series* 04

1 Bedroom Total Area: 839 sq.ft. Skyline View

#### • *Series* 05

1 Bedroom Total Area: 819 sq.ft. Skyline View

#### • *Series* 07

1 Bedroom Total Area: 854 sq.ft. Skyline View

#### • *Series* 12

1 Bedroom Total Area : 774 sq.ft. Pool View

#### • *Series* 13

1 Bedroom Total Area: 775 sq.ft. Pool View