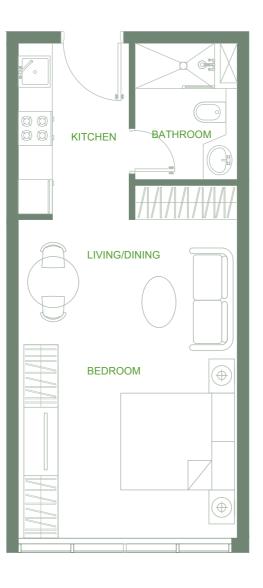

## Typical Floor Plans

## 2nd - 7th Floor

#### • *Series* 06

2 Bedrooms Total Area: 1,389 sq.ft.

#### • Series 11

2 Bedrooms Total Area: 1,379 sq.ft. Street View