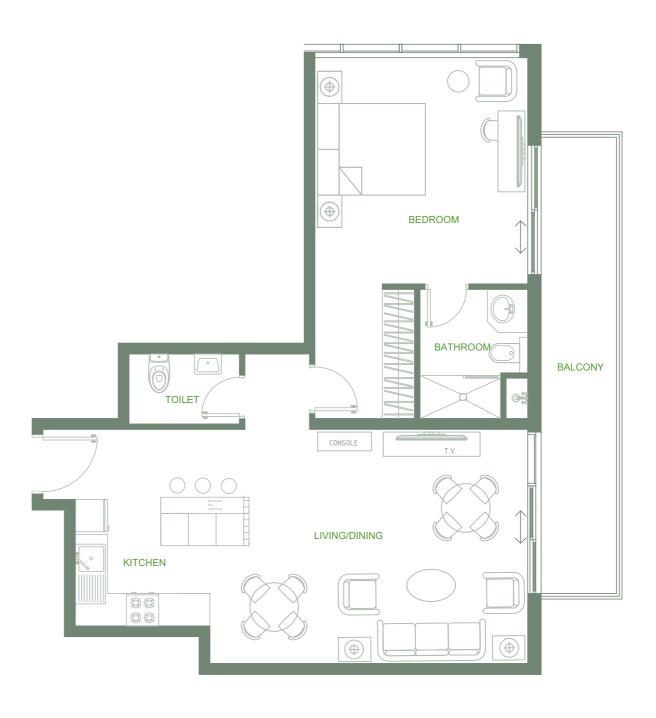

## Typical Floor Plans

## 2nd - 7th Floor

#### • *Series* 01

1 Bedroom Total Area: 942 sq.ft. Pool View

#### • *Series* 02

1 Bedroom Total Area: 855 sq.ft. Skyline View

#### • *Series* 03

1 Bedroom Total Area: 790 sq.ft. Skyline View

#### • *Series* 04

1 Bedroom Total Area: 839 sq.ft. Skyline View

#### • *Series* 05

1 Bedroom Total Area: 819 sq.ft. Skyline View

#### • *Series* 06

2 Bedrooms Total Area: 1,389 sq.ft.

#### • *Series* 07

1 Bedroom Total Area: 854 sq.ft. Skyline View

#### • *Series* 08

Studio

Total Area: 476 sq.ft.

#### • *Series* 09

Studio

Total Area: 447sq.ft.

#### • *Series* 10

Studio

Total Area: 385 sq.ft.

#### • Series 11

2 Bedrooms Total Area: 1,379 sq.ft. Street View

#### • *Series* 12

1 Bedroom Total Area : 774 sq.ft. Pool View

#### • *Series* 13

1 Bedroom Total Area: 775 sq.ft. Pool View