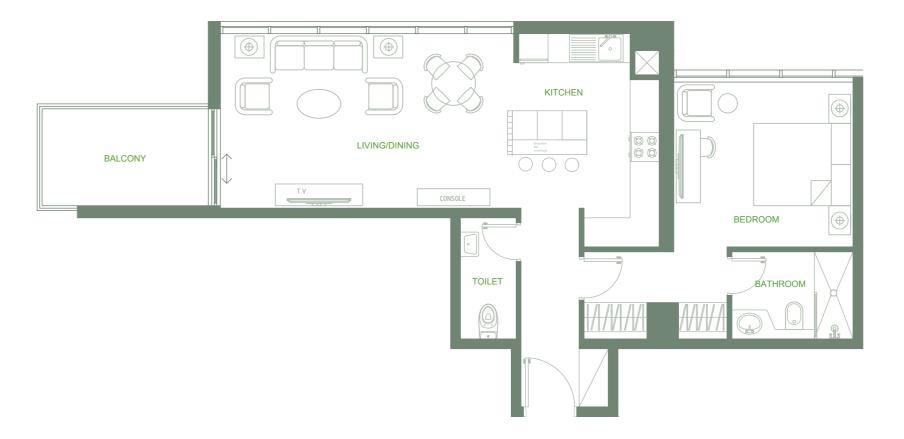

## Typical Floor Plans

## 2nd - 7th Floor

#### • *Series* 01

1 Bedroom Total Area: 942 sq.ft. Pool View

#### • *Series* 02

1 Bedroom Total Area: 855 sq.ft. Skyline View

#### • *Series* 03

1 Bedroom Total Area: 790 sq.ft. Skyline View

#### • *Series* 04

1 Bedroom Total Area: 839 sq.ft. Skyline View

#### • *Series* 05

1 Bedroom Total Area: 819 sq.ft. Skyline View

#### • *Series* 06

2 Bedrooms Total Area: 1,389 sq.ft.

#### • *Series* 07

1 Bedroom Total Area: 854 sq.ft. Skyline View

#### • *Series* 08

Studio

Total Area: 476 sq.ft.

#### • *Series* 09

Studio

Total Area: 447sq.ft.

#### • *Series* 10

Studio

Total Area: 385 sq.ft.

#### • Series 11

2 Bedrooms Total Area: 1,379 sq.ft. Street View

#### • *Series* 12

1 Bedroom Total Area : 774 sq.ft. Pool View

#### • *Series* 13

1 Bedroom Total Area: 775 sq.ft. Pool View