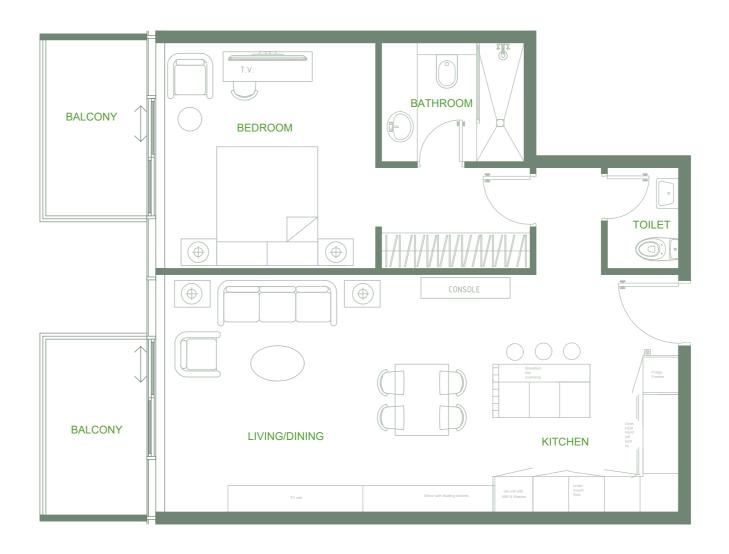

## Typical Floor Plans

## 2nd - 7th Floor

#### • *Series* 06

2 Bedrooms Total Area: 1,389 sq.ft.