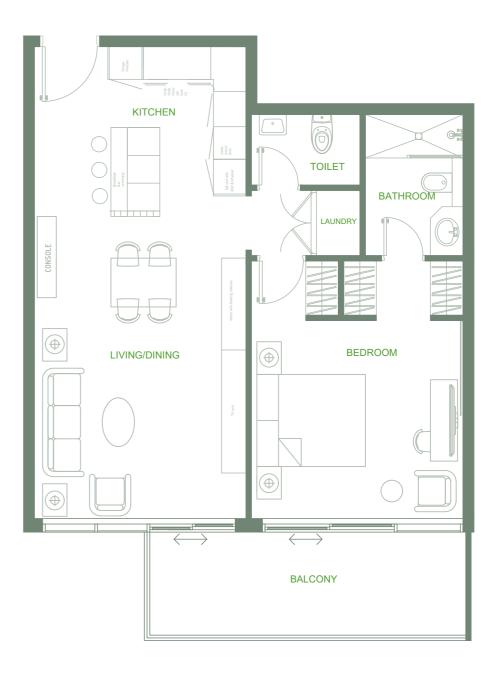

#### • *Series* 01

1 Bedroom Total Area: 942 sq.ft. Pool View

#### • *Series* 02

1 Bedroom Total Area: 855 sq.ft. Skyline View

#### • *Series* 03

1 Bedroom Total Area: 790 sq.ft. Skyline View

#### • *Series* 04

1 Bedroom Total Area: 839 sq.ft. Skyline View

#### • *Series* 05

1 Bedroom Total Area: 819 sq.ft. Skyline View

#### • *Series* 07

1 Bedroom Total Area: 854 sq.ft. Skyline View

#### • *Series* 12

1 Bedroom Total Area : 774 sq.ft. Pool View

#### • *Series* 13

1 Bedroom Total Area: 775 sq.ft. Pool View