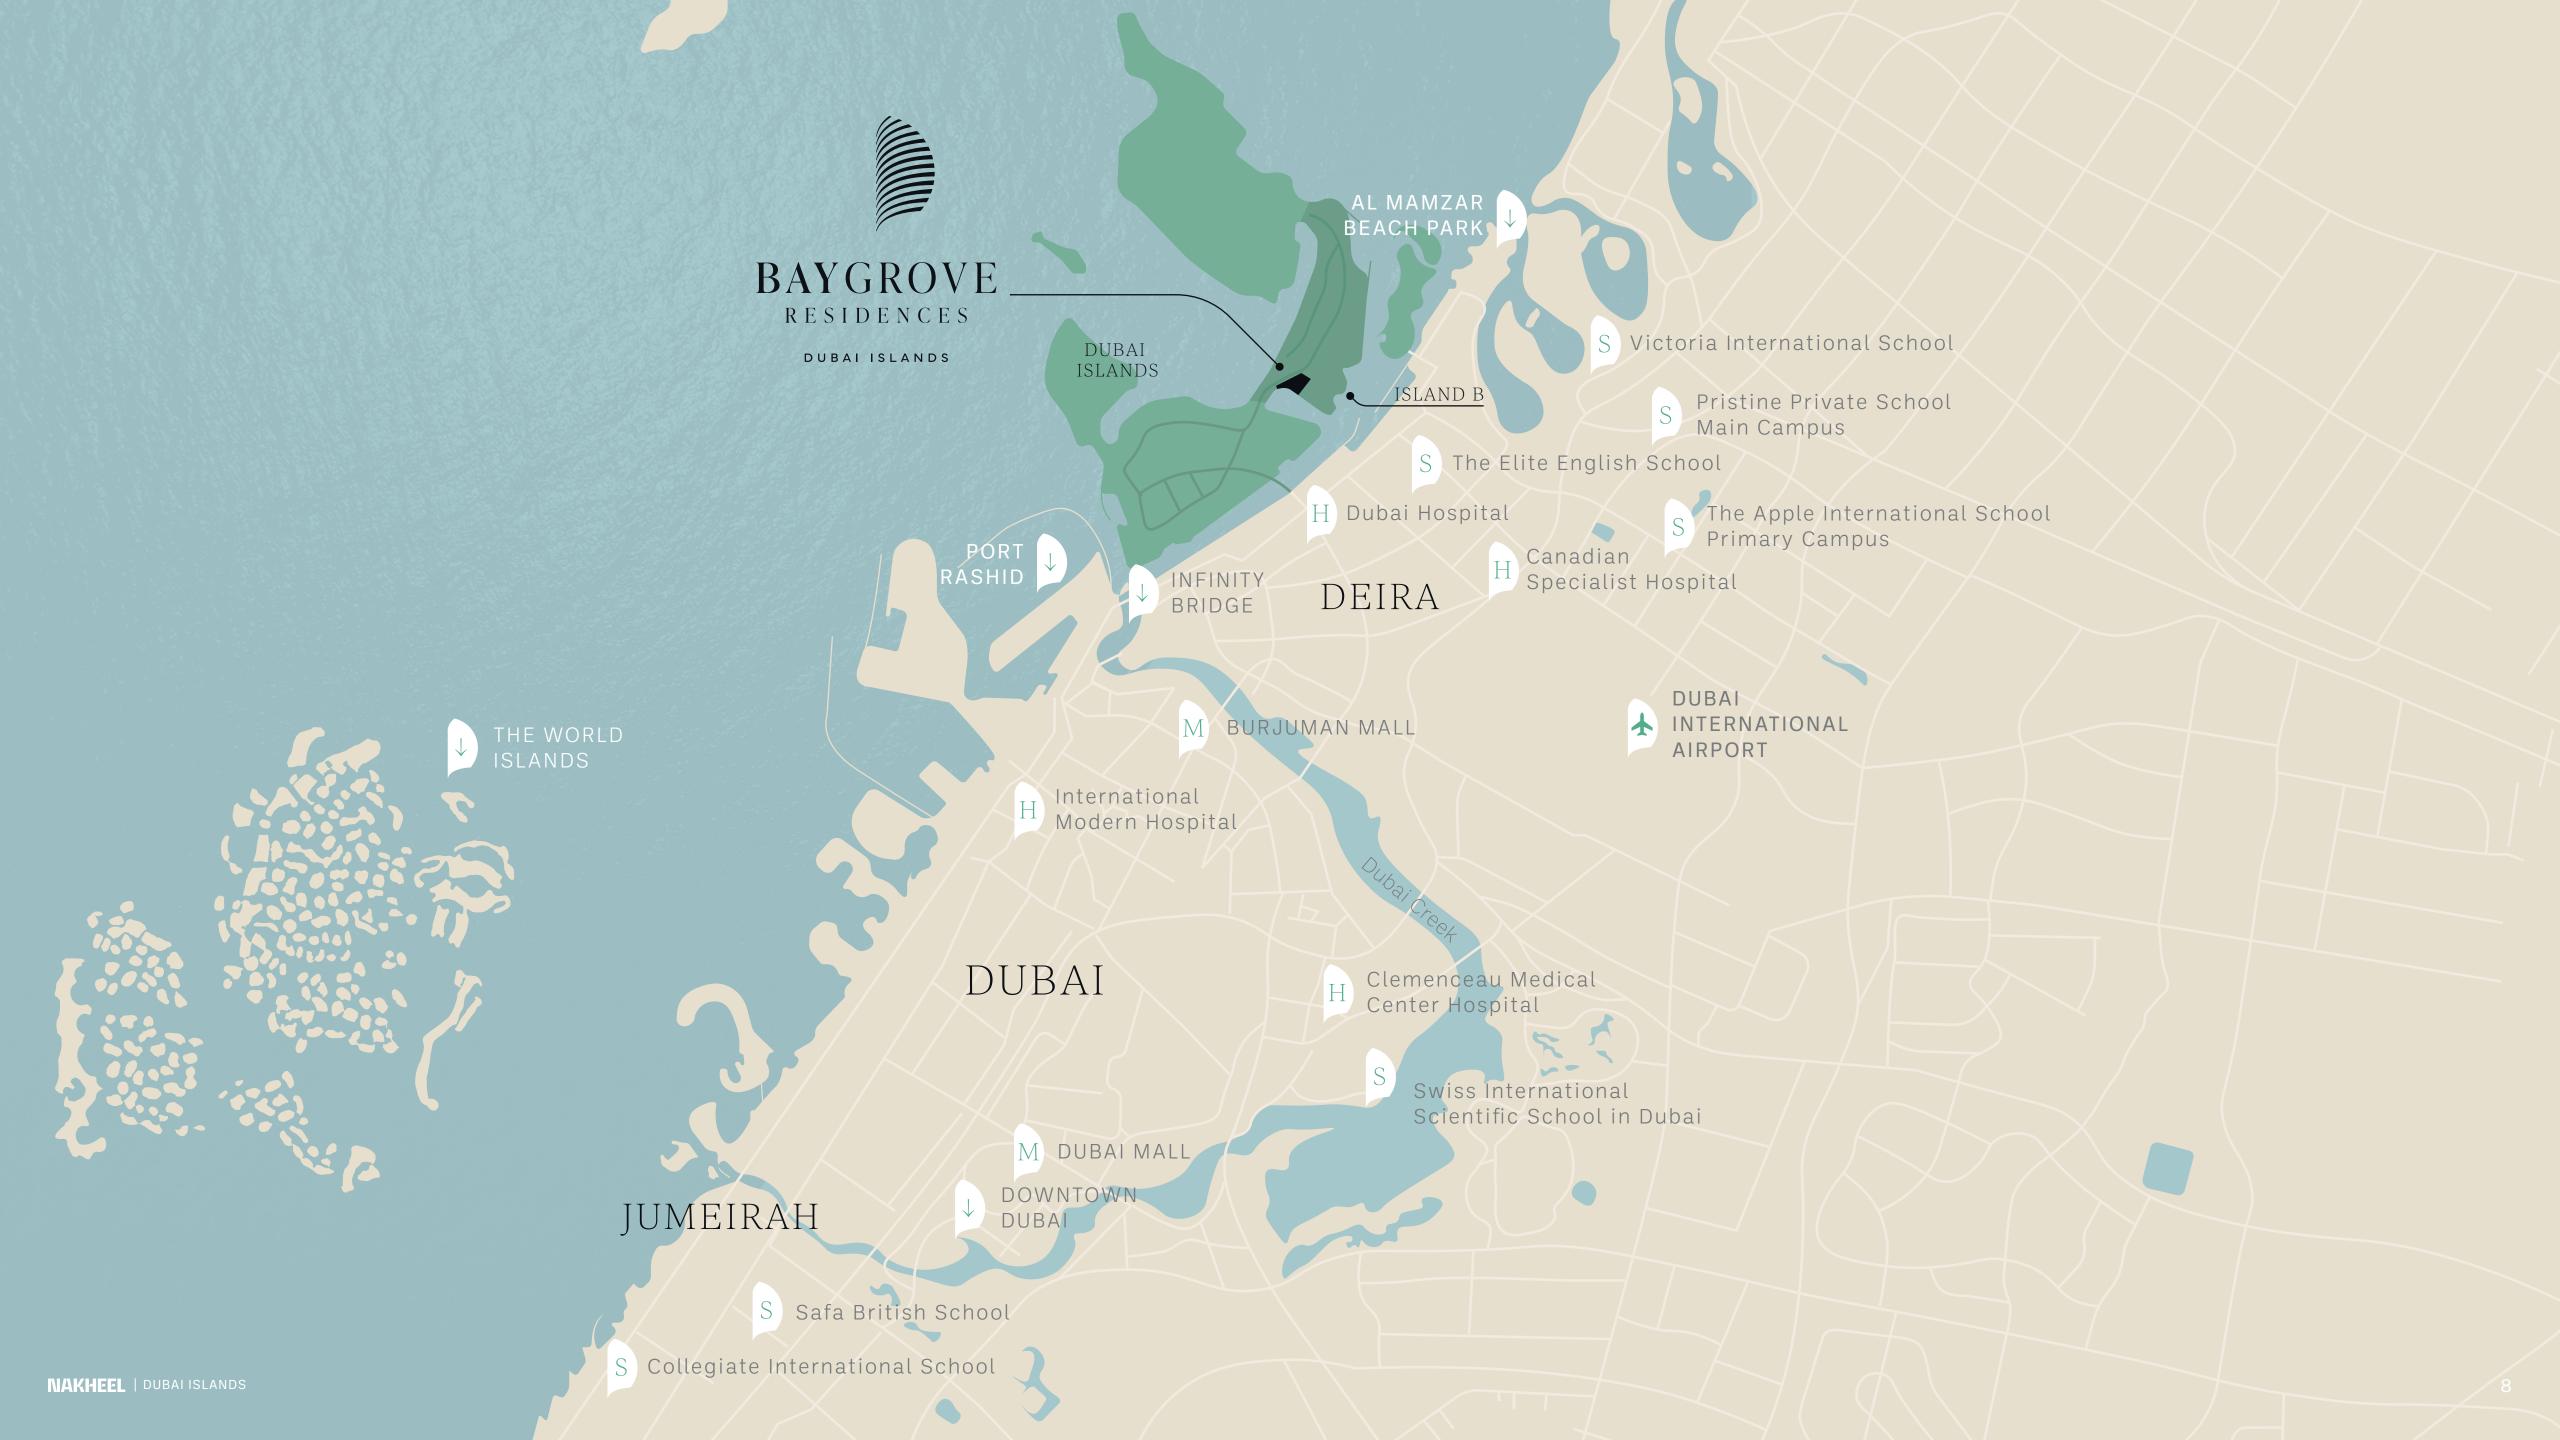

# MY-Rhythm

THE LOCATION

BAYGROVE RESIDENCES

DUBALISIANDS

**DUBALISLANDS** 

Discover the unique charm of Dubai Islands. A natural haven with modern influences.

Islands features more than 50 km of stunning waterfront homes, 20 km of beaches, and vast premium golf spaces. With the new access bridge and Infinity bridge, this coastal oasis remains closely connected to the city's vibrant historic centre. With its beautiful landscape filled with parks and amenities tailored to experiences for all age groups, Dubai Islands has a unique charm that keeps you in touch with nature.

6

ISLAND B

At Island B, discover dazzling sea views and pristine shores, all within the sight of the city's lights.

Being one of the nearest to the mainland, Island B is designed for various styles of beachfront living, from waterfront strolls to exhilarating watersports. Island B is closely connected to Dubai's most iconic dining and entertainment locations.