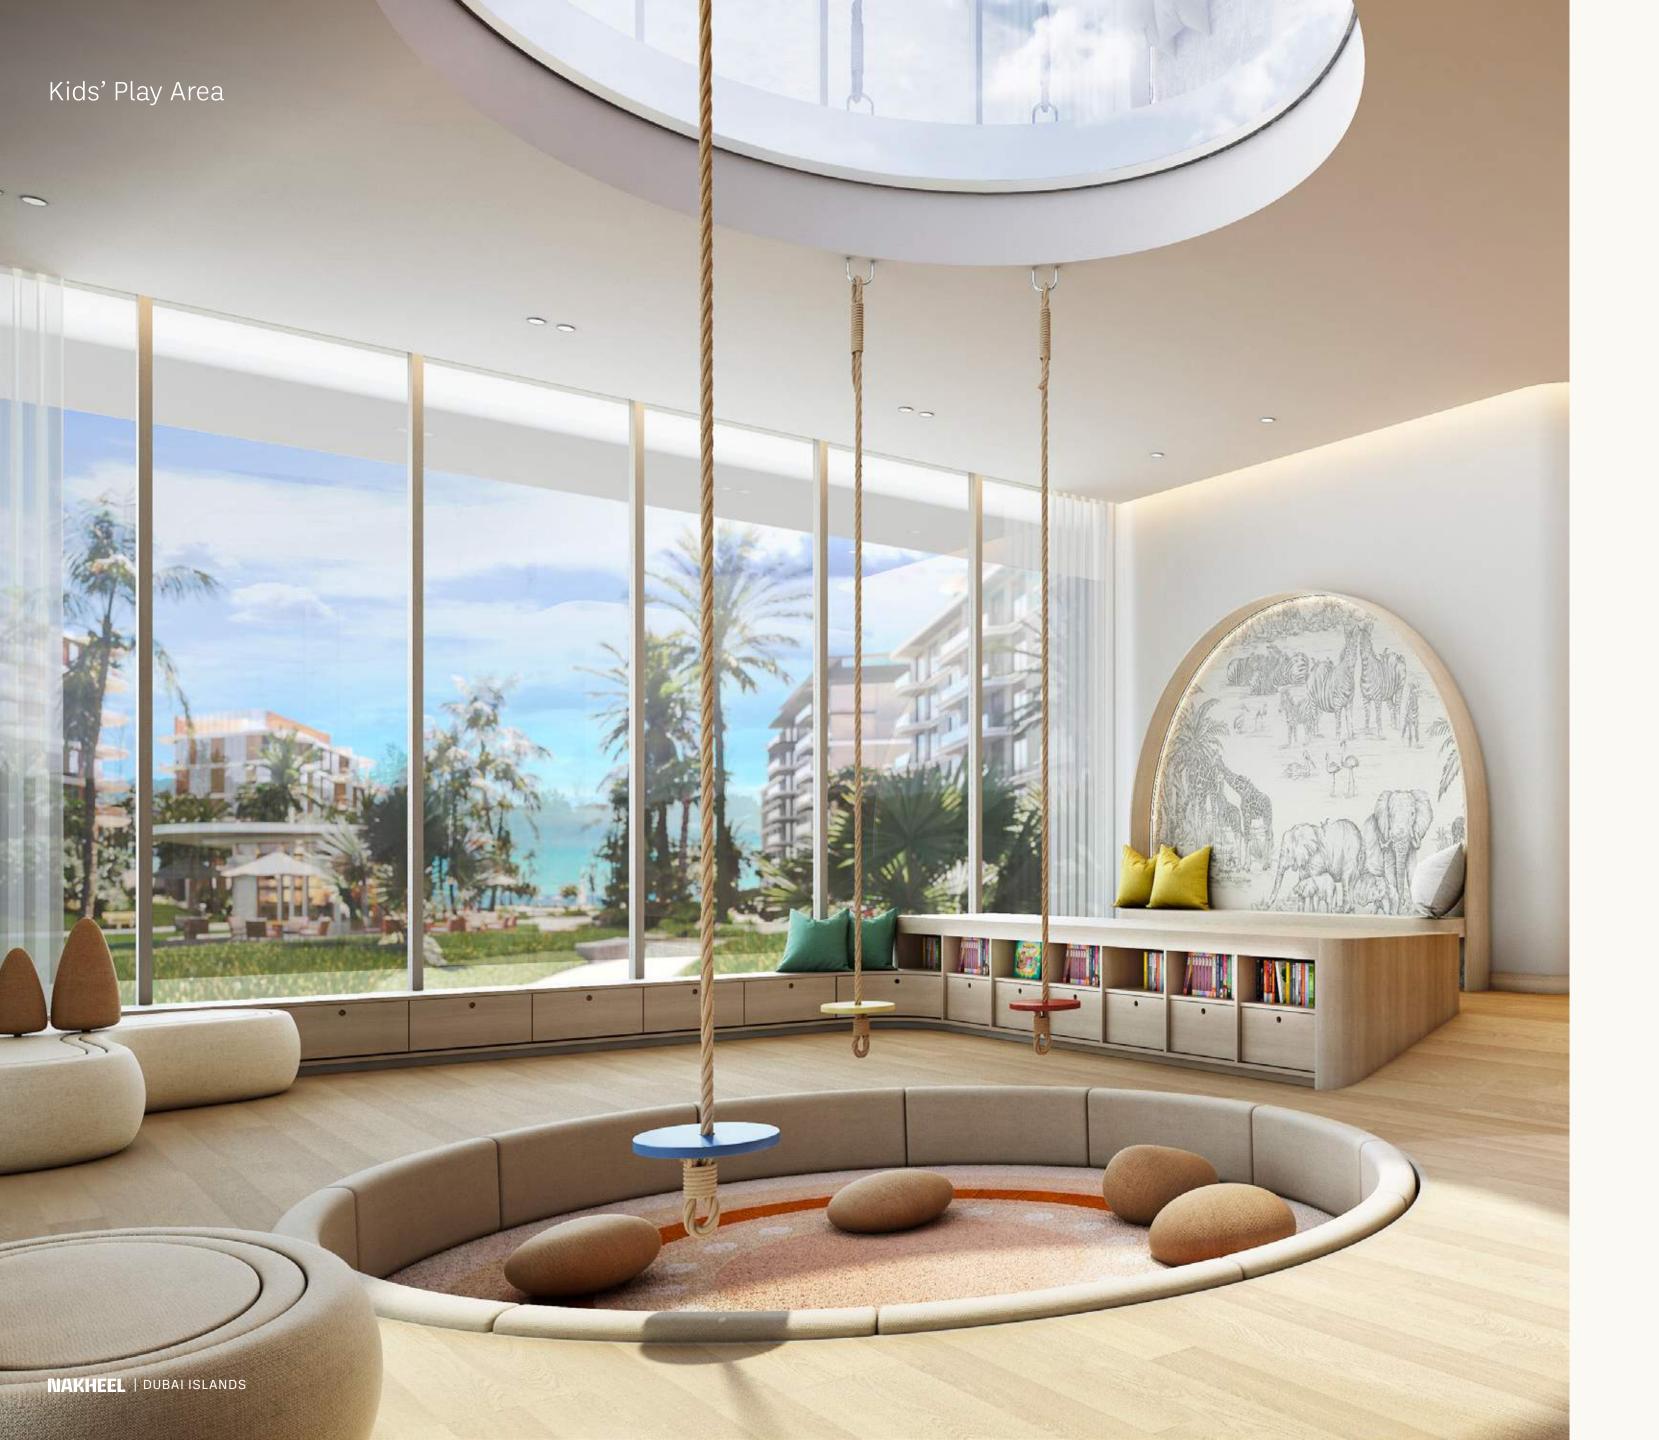

#### INDOOR AND OUTDOOR KIDS' PLAY AREAS

Our residence offers an array of dedicated kids' facilities to promote children's creativity and well-being. The internal play area is a *space filled with bright colours and engaging activities*, where children can play, letting their imaginations run wild. This area also includes family-friendly structures, such as a small pantry and a kids' toilet room with miniature fixtures and a baby changing table, providing *added comfort and convenience for parents*.

Additionally, there are open-air child-friendly activities making for an ideal spot for kids to explore and enjoy outdoors. Perfect for hosting memorable birthday parties, our spaces ensure that your child's special day is both fun and stress-free.