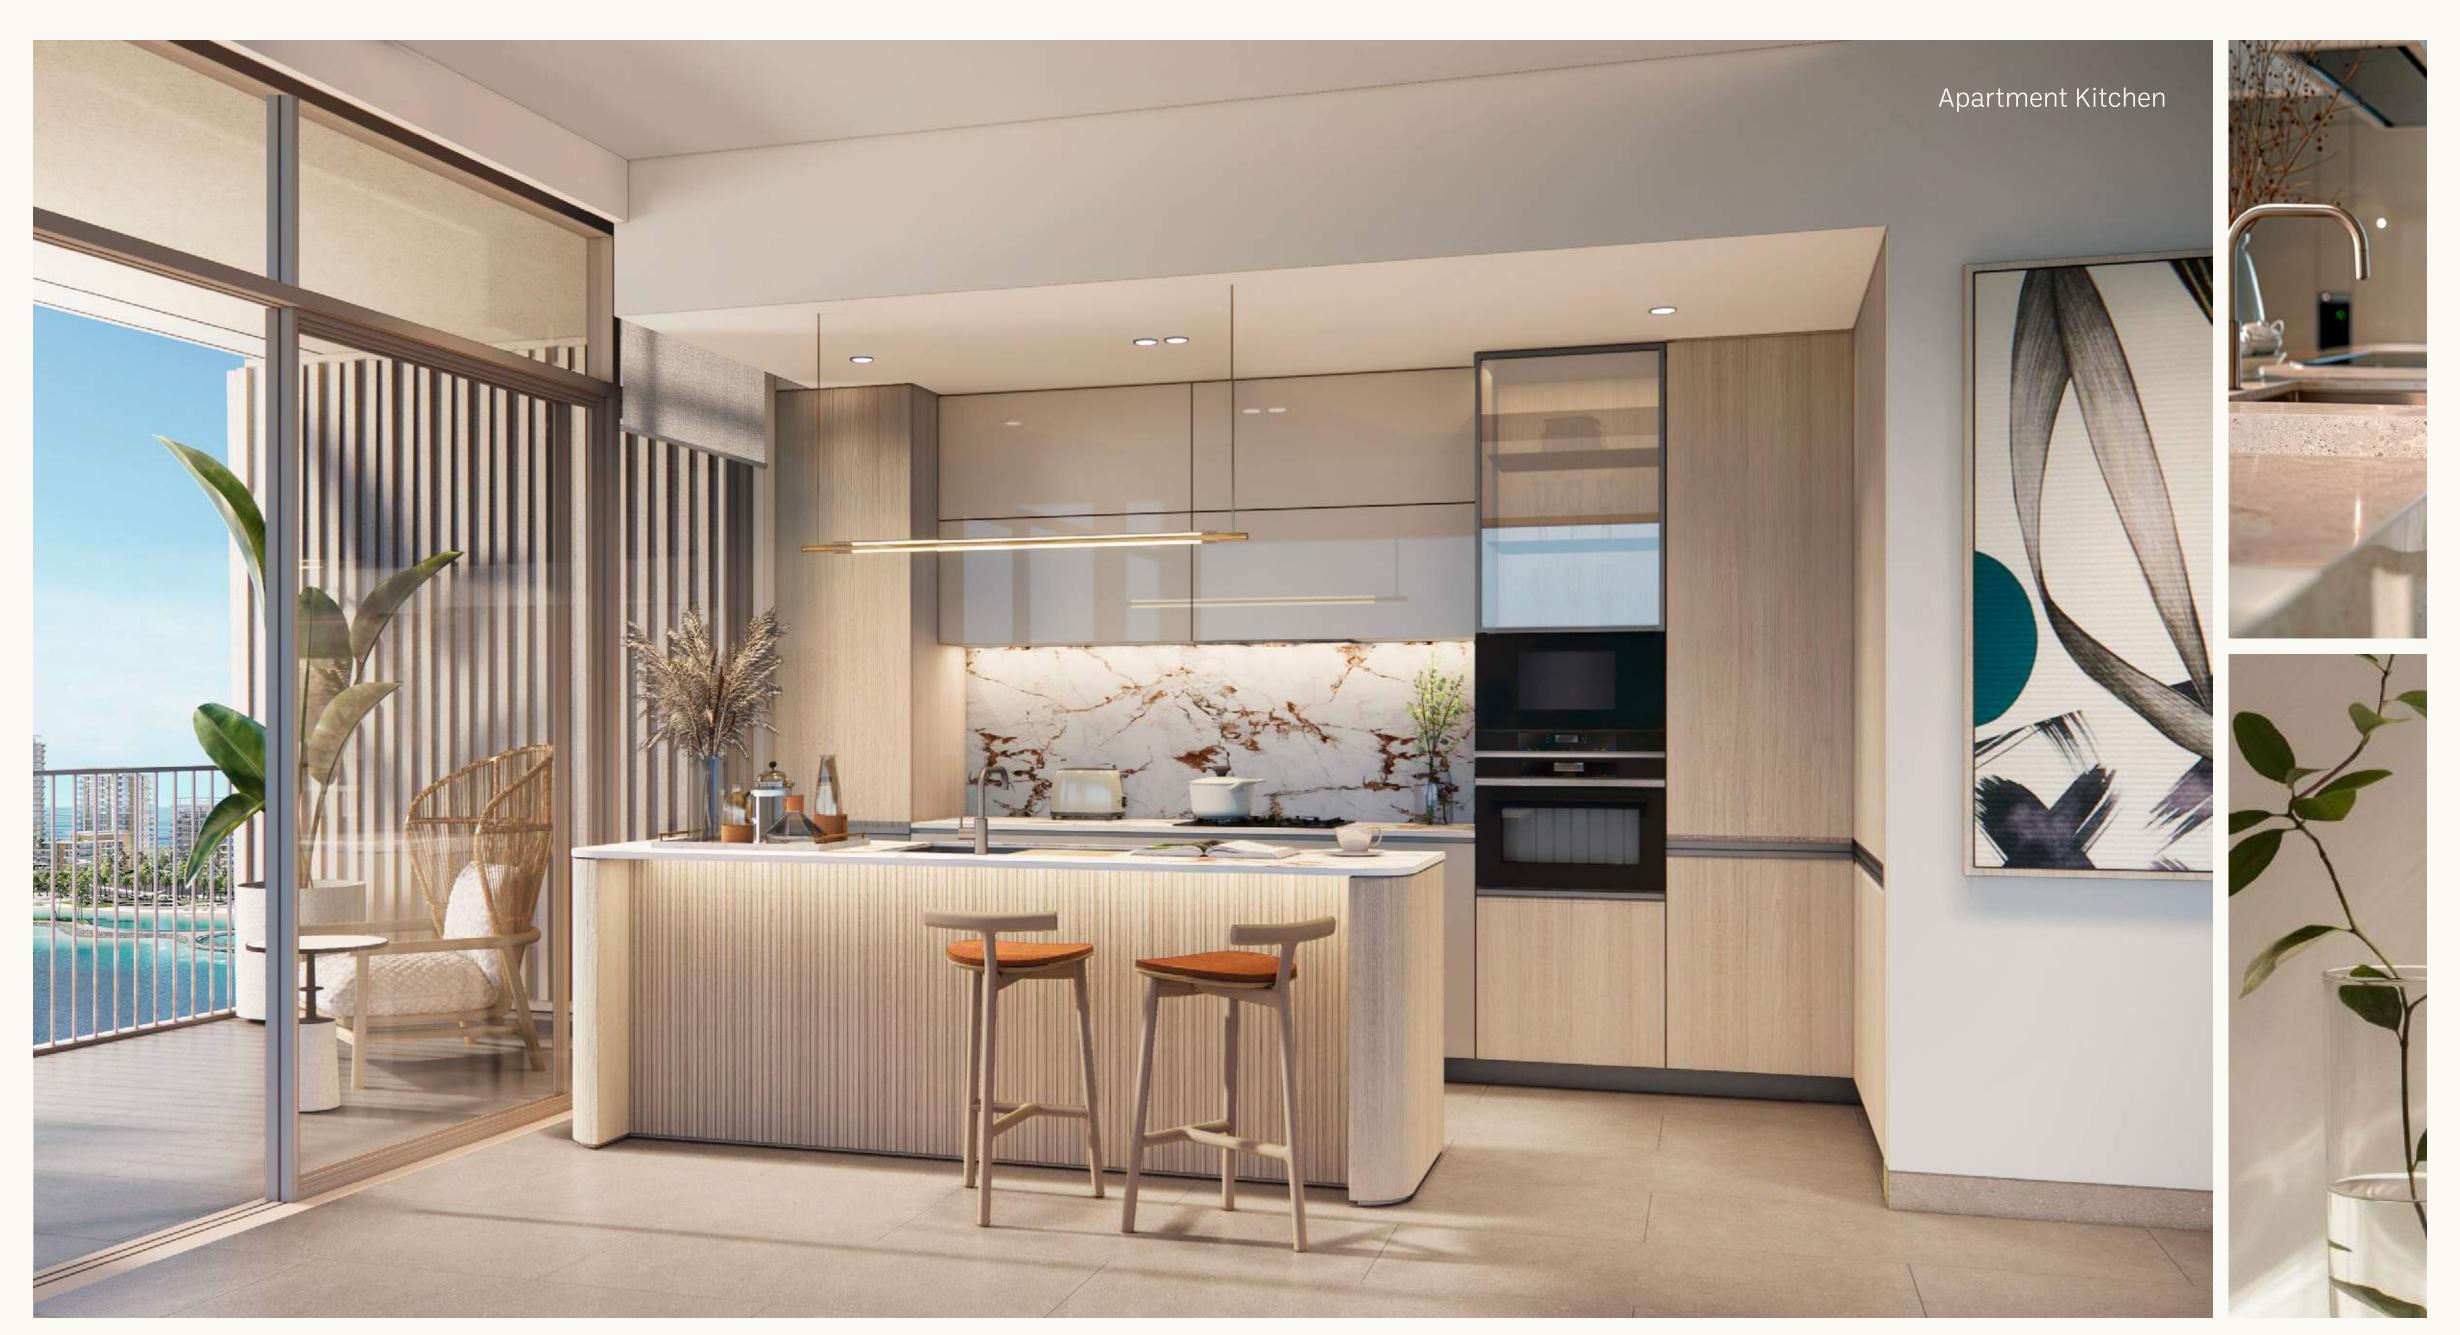

Enjoy a contemporary style with soft, soothing tones and warm, earthy wood grain accents. Elegant engineered stone countertops and carefully crafted lacquer cabinetry blend style and functionality, perfect for everyday meals and gourmet cooking.

Well-proportioned cabinetry provides plenty of pantry space, ensuring a seamless blend of aesthetics and practicality in your urban retreat.

INTERIORS