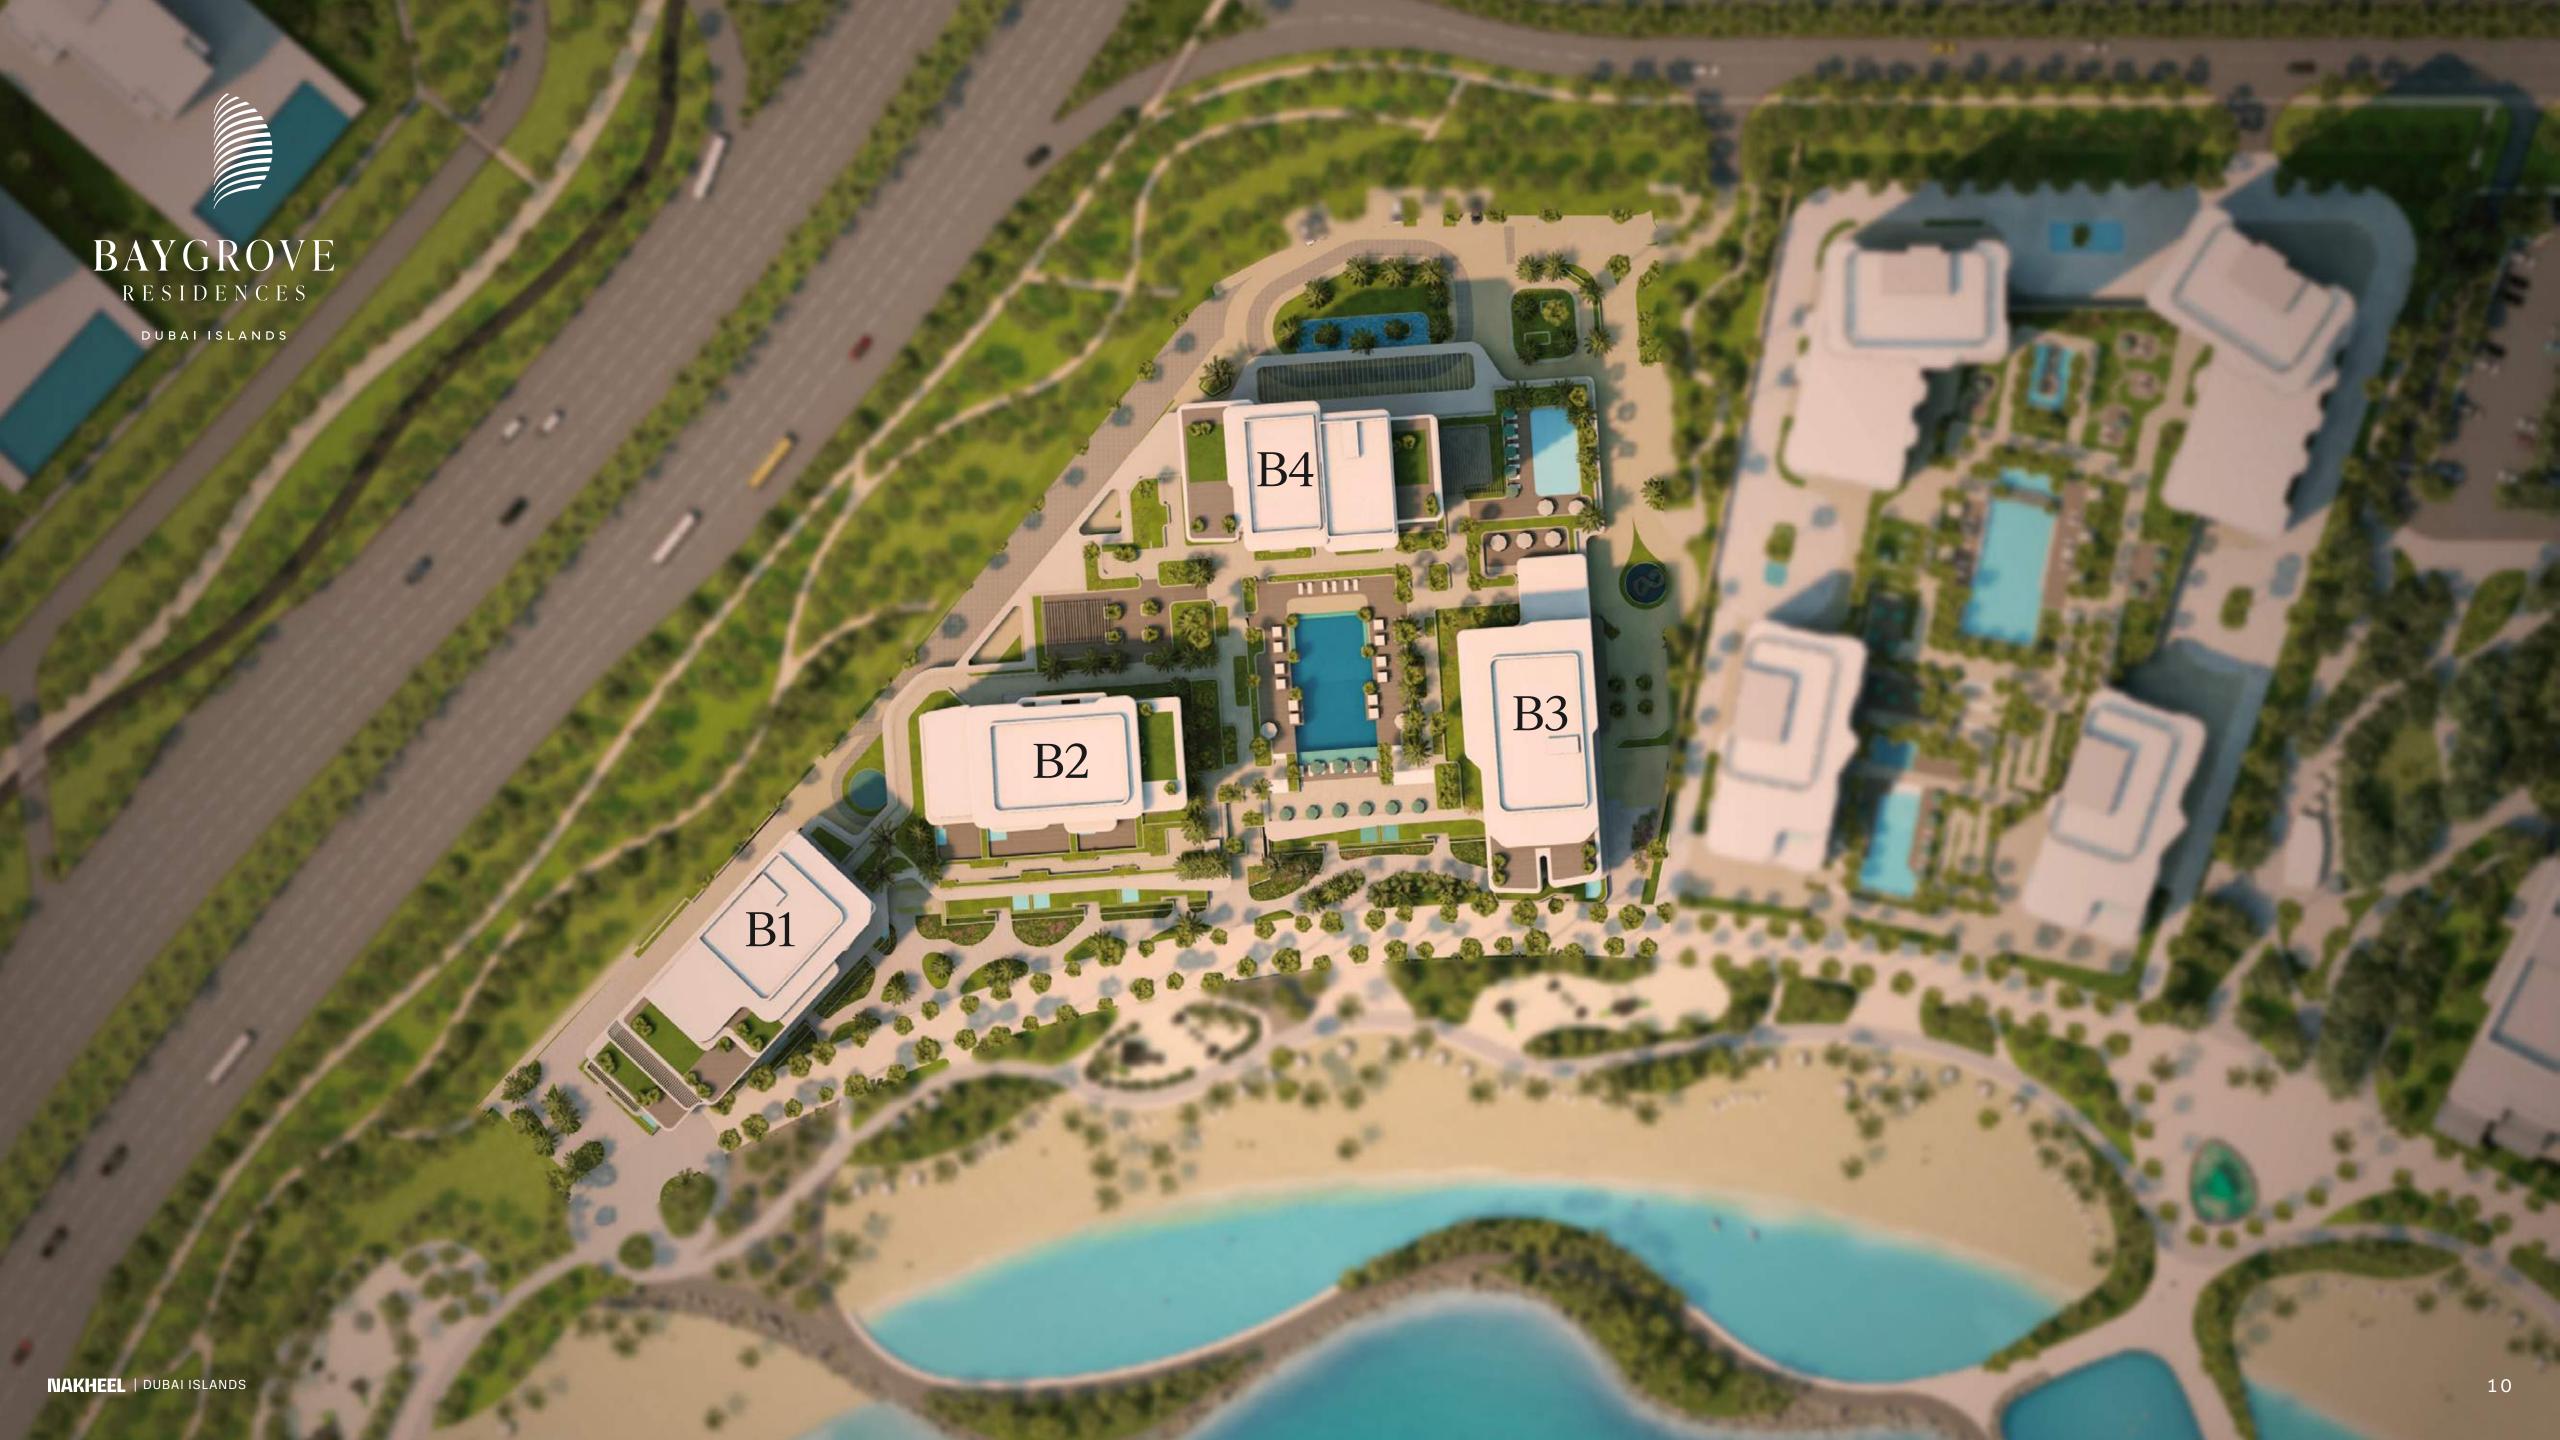

13

BUILDINGS AND ARCHITECTURE

## Combining convenience with elegance.

Bay Grove Residences consist of 4

residential buildings connected via a

verdant green podium and infinity pool.

The buildings include 1-, 2-, and

3-bedroom apartments, as well as

4-bedroom duplexes and penthouses.

These residences overlook the podium garden and raised ocean pool, blending life with maritime nature.