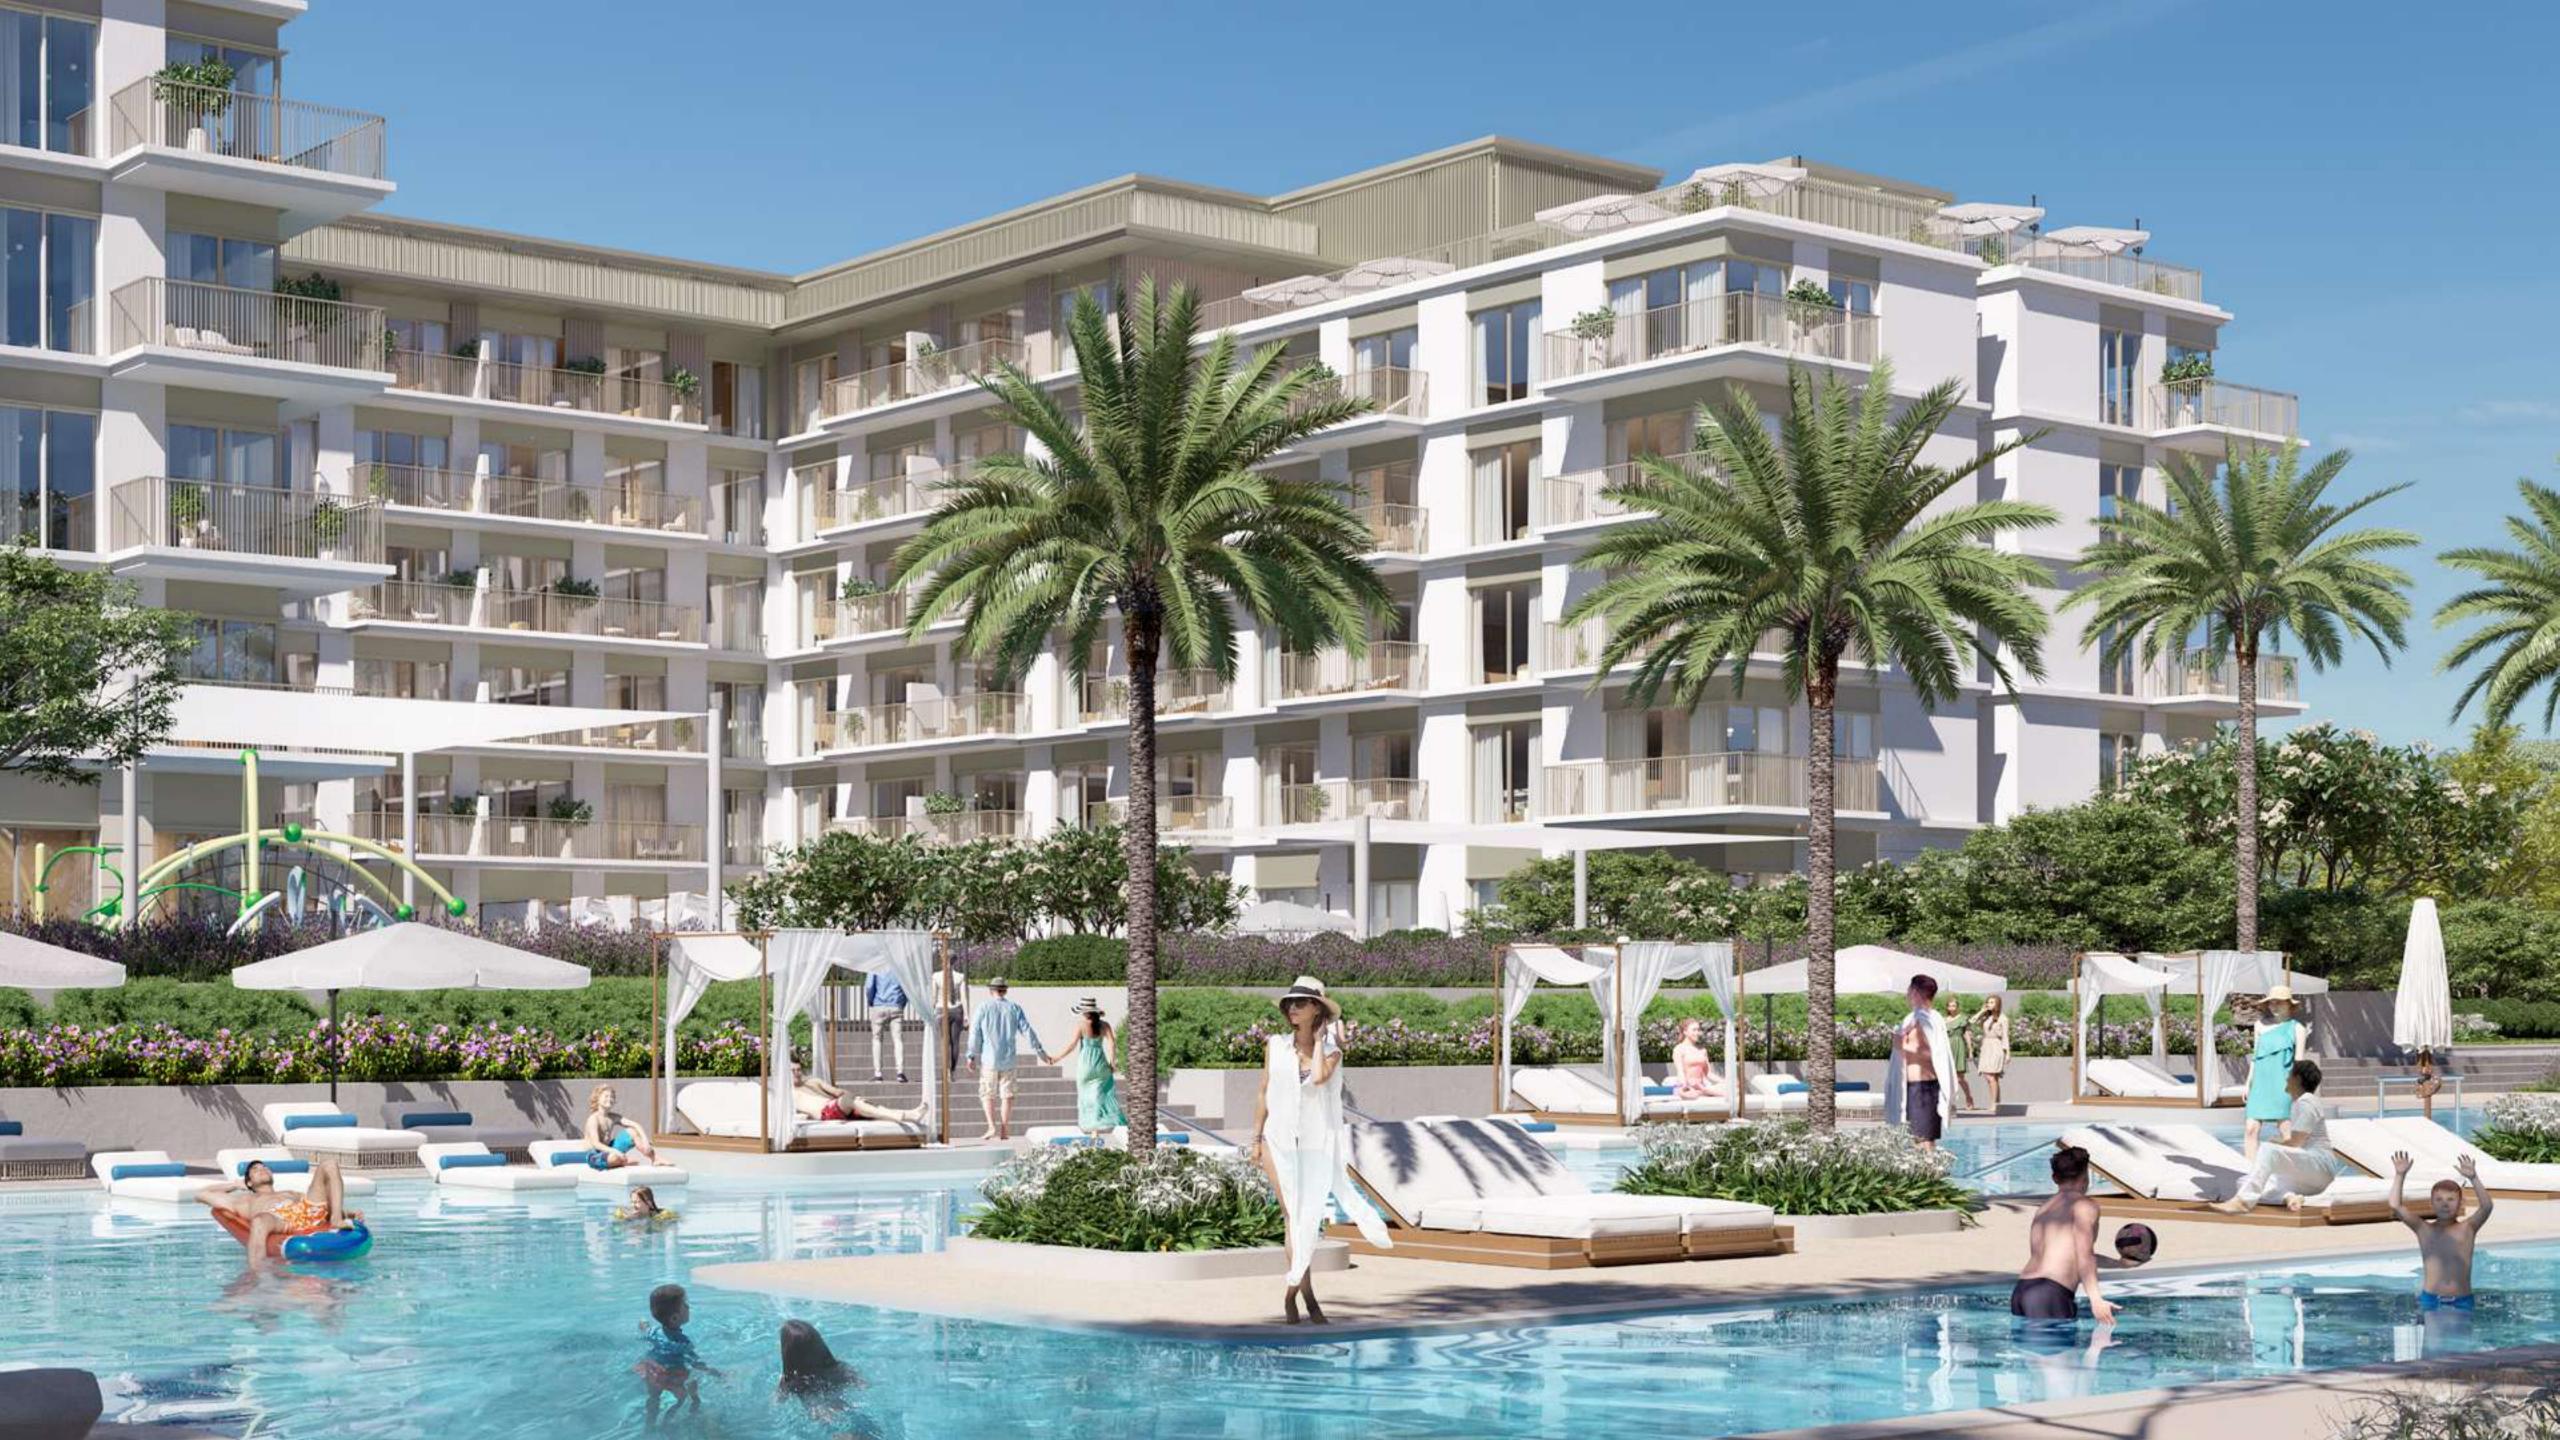

### A Thriving Promenade

During the day, or long after the sun dips beyond the sea's horizon, the Promenade is the essence of the Marina's thriving life with a rich variety of dining options and an eclectic selection of stylish shops that will accommodate your every need. So just sit back, relax, and enjoy life.

### Leisure & Relaxation

Directly adjacent to the community park and the canal pool, with direct access to the lushly landscaped promenade brimming with life and offering excellent views of the marina and the Dubai skyline. Dip your toes in the 500-metre-long canal pool lined with palm trees and cabanas, or benefit from the complex's own gym and pool facilities. Sunridge is the place where you can do all that and much more.