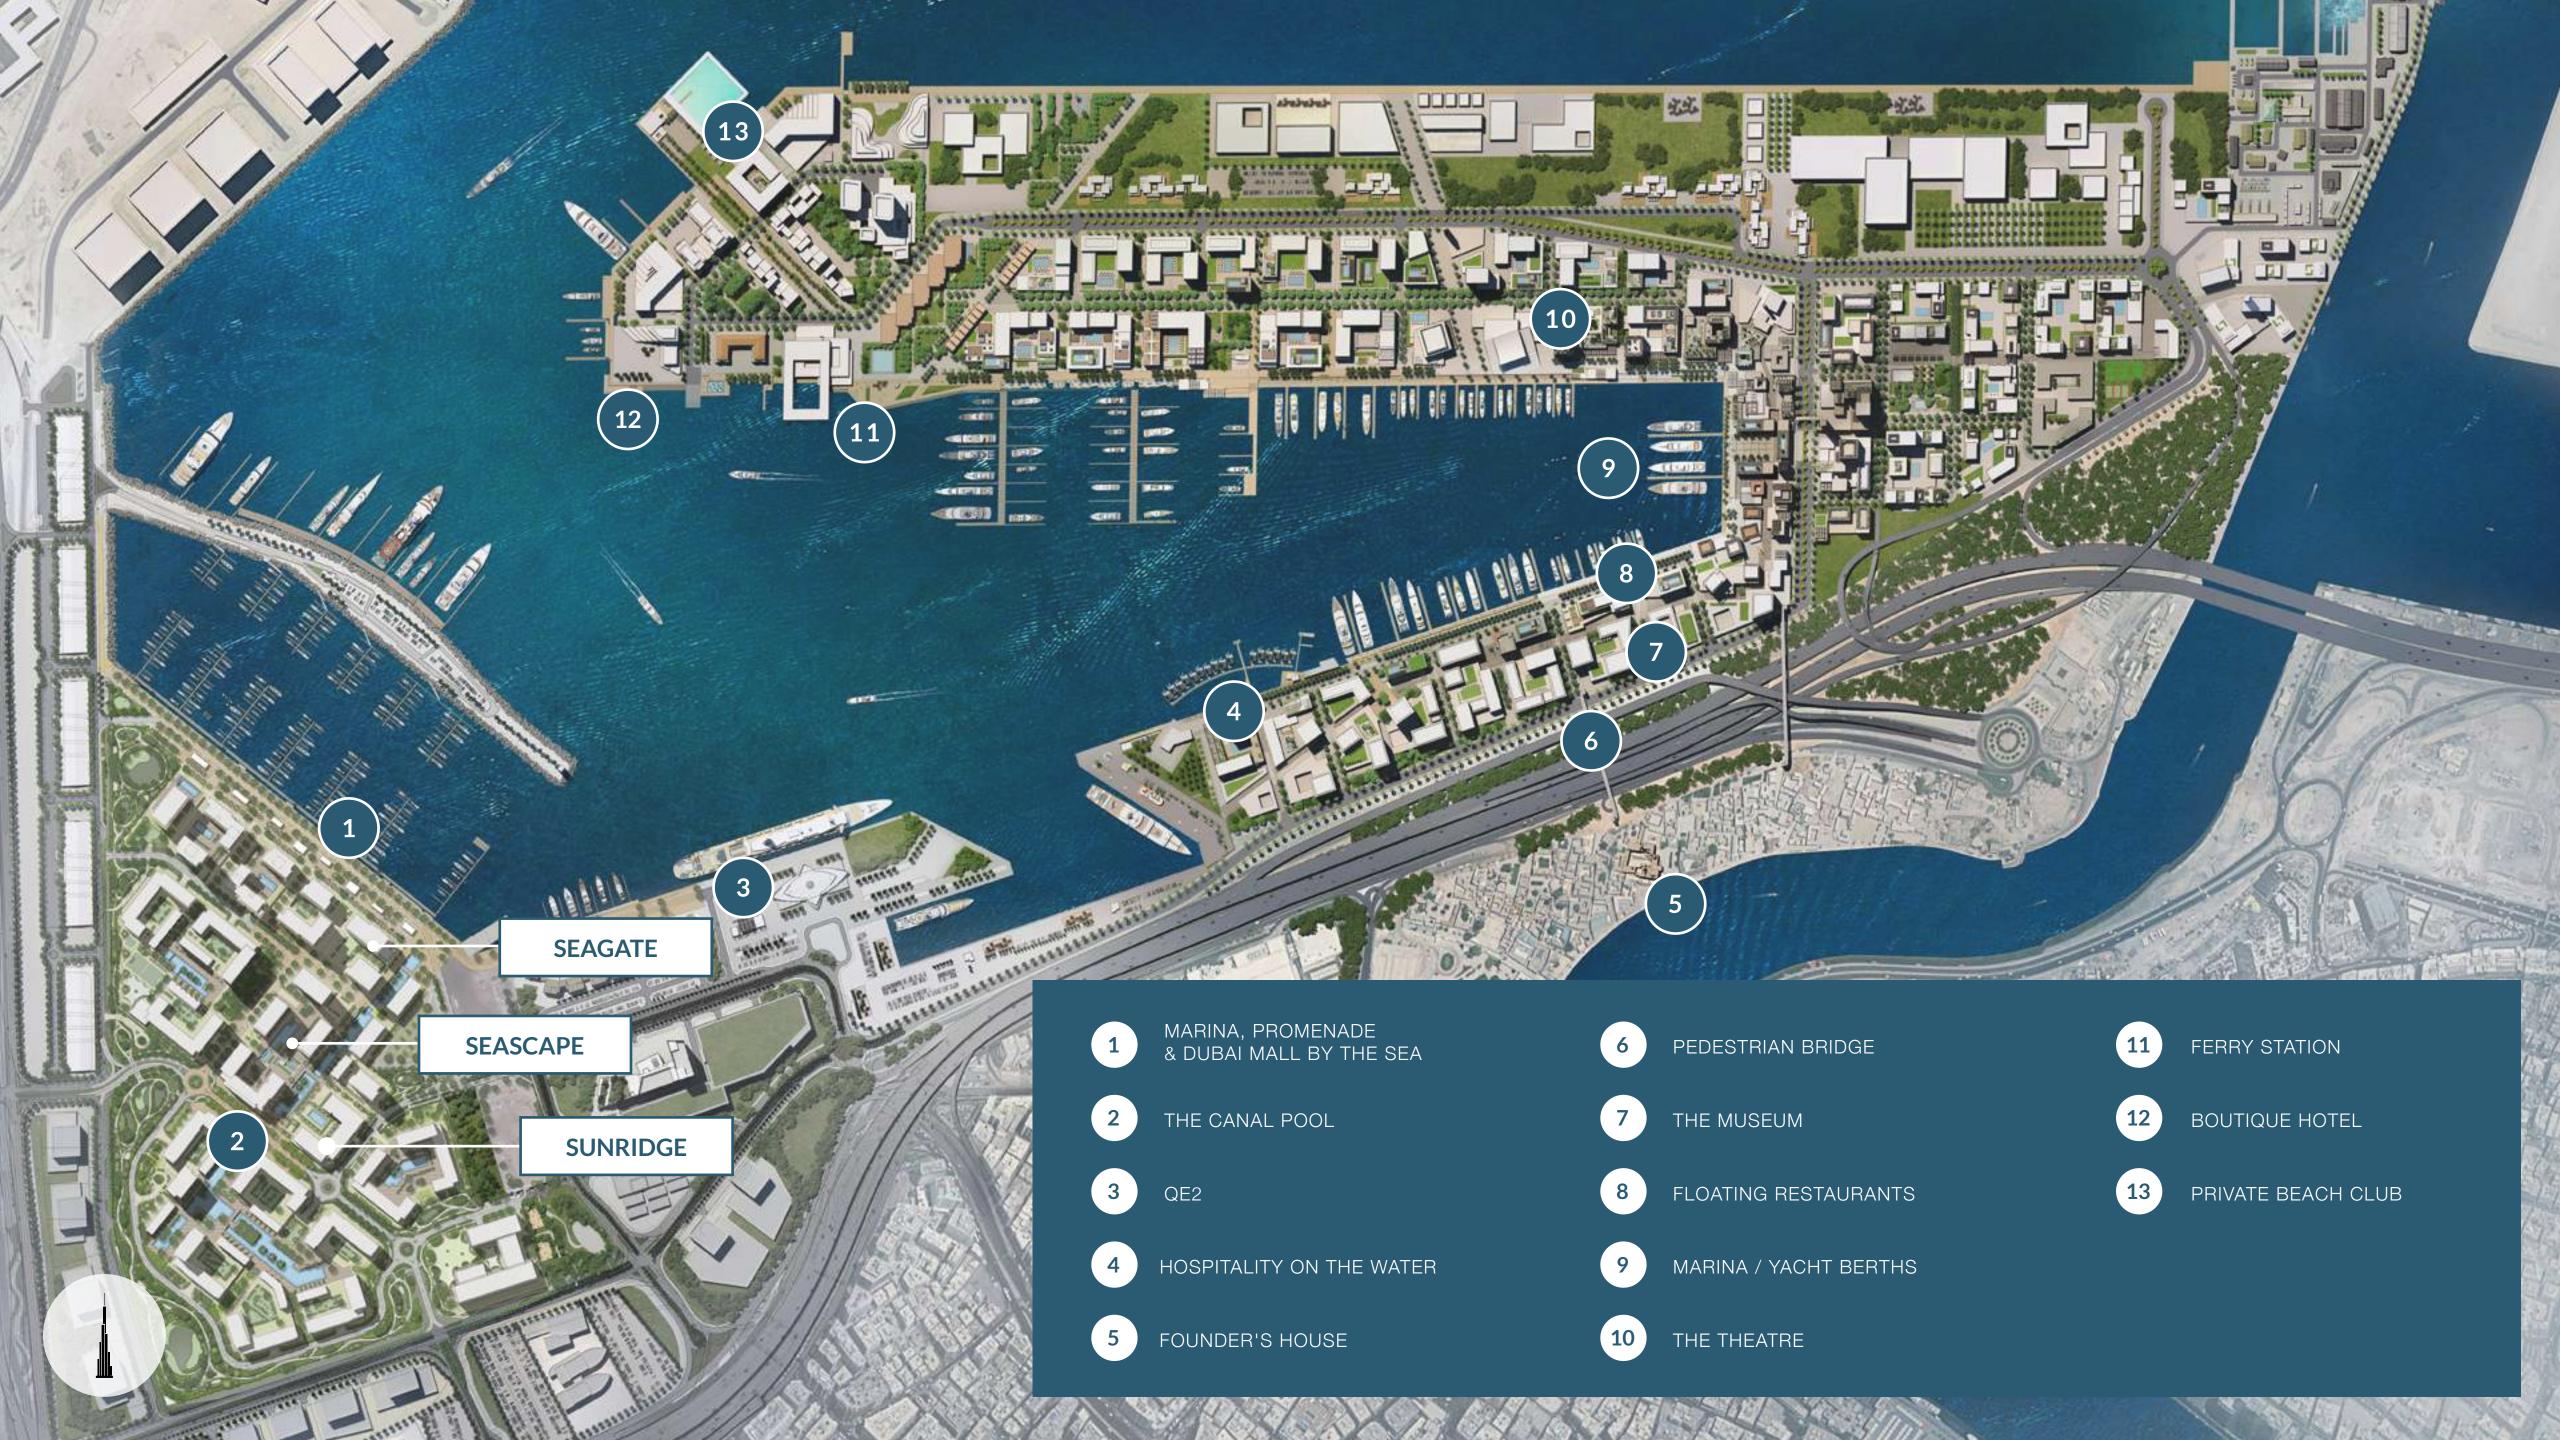

## 10 8 Seagate Seascape Sunridge North

# Elevated Urban Living

- 1 Marina Promenade
- 2 Burj View axis
- 3 High Street (Local Shops & Cafe's)
- 4 Neighbourhood Park & Plaza
- 5 Sikkas
- 6 Linear Edge Leisure & Wellness Park
- 7 Residential cluster with Pool & Gardens
- 8 Marina Retail Parade
- 9 Launch
- 10 Marina

Community Park