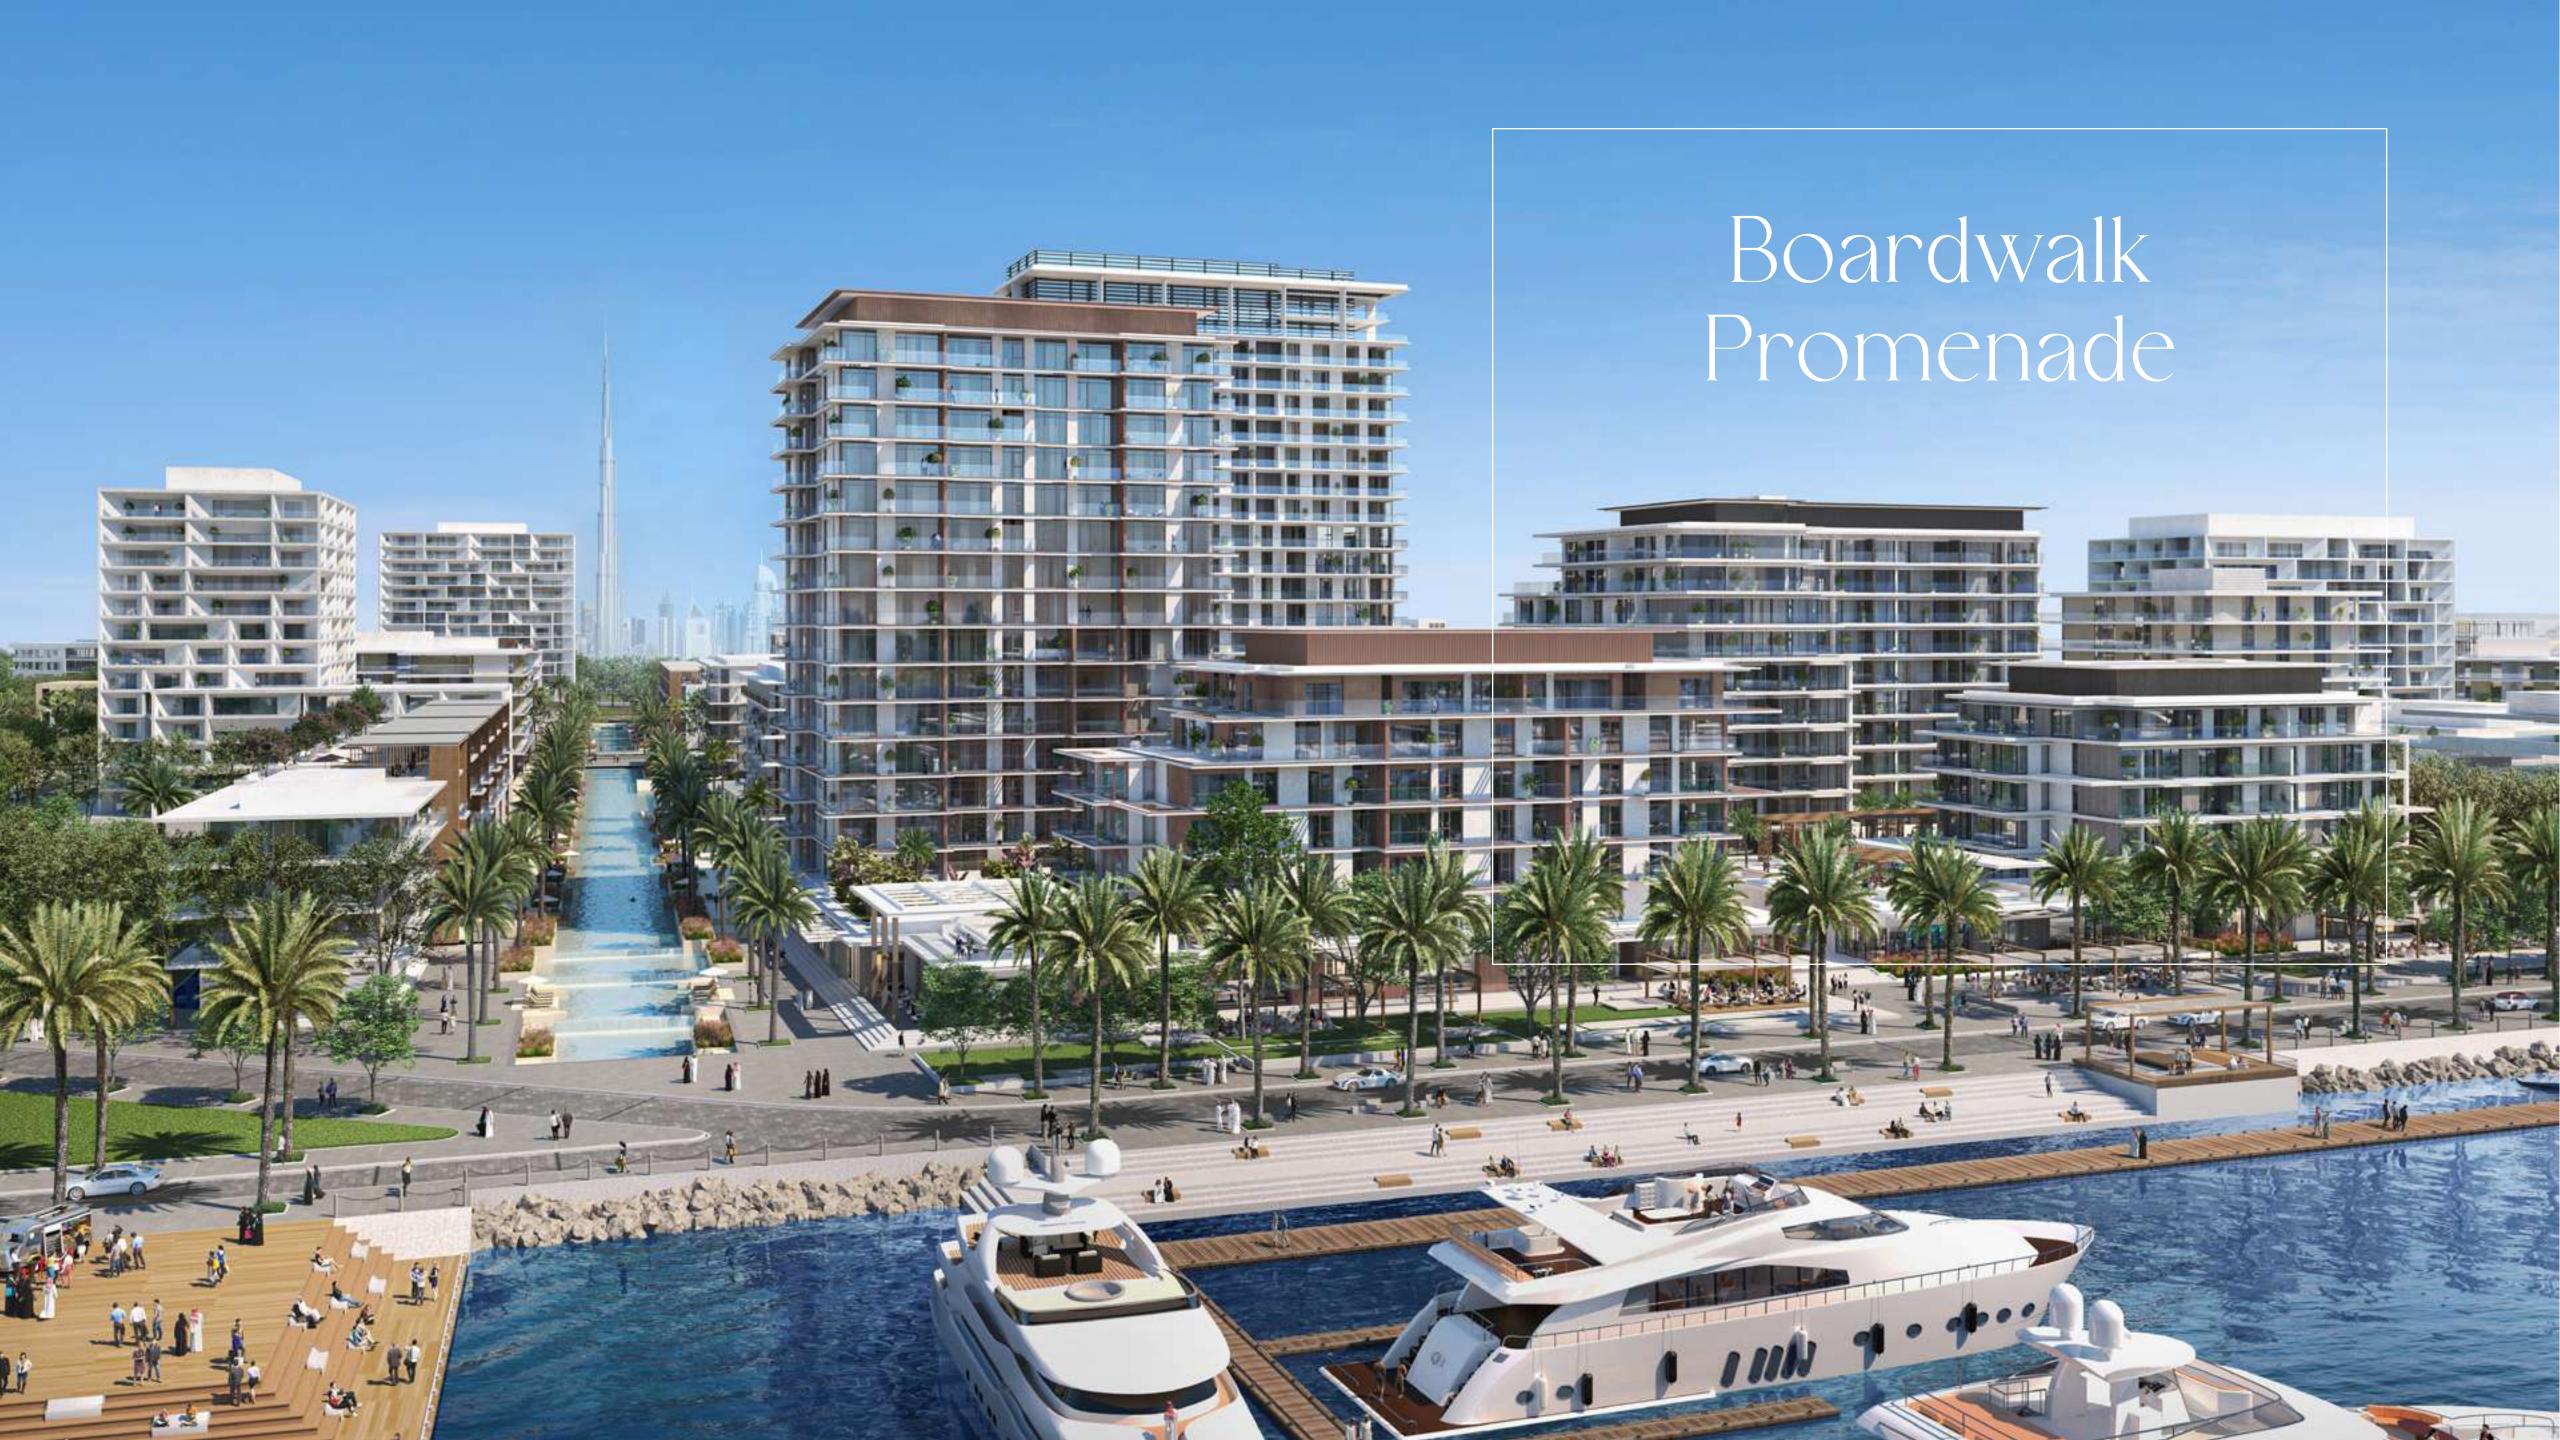

### A Thriving Promenade

During the day, or long after the sun dips beyond the sea's horizon, the Promenade is the essence of the Marina's thriving life with a rich variety of dining options and an eclectic selection of stylish shops that will accommodate your every need. So just sit back, relax, and enjoy life.

### Leisure & Relaxation

Directly adjacent to the community park and the canal pool, with direct access to the lushly landscaped promenade brimming with life and offering excellent views of the marina and the Dubai skyline. Dip your toes in the 500-metre-long canal pool lined with palm trees and cabanas, or benefit from the complex's own gym and pool facilities. Sunridge is the place where you can do all that and much more.