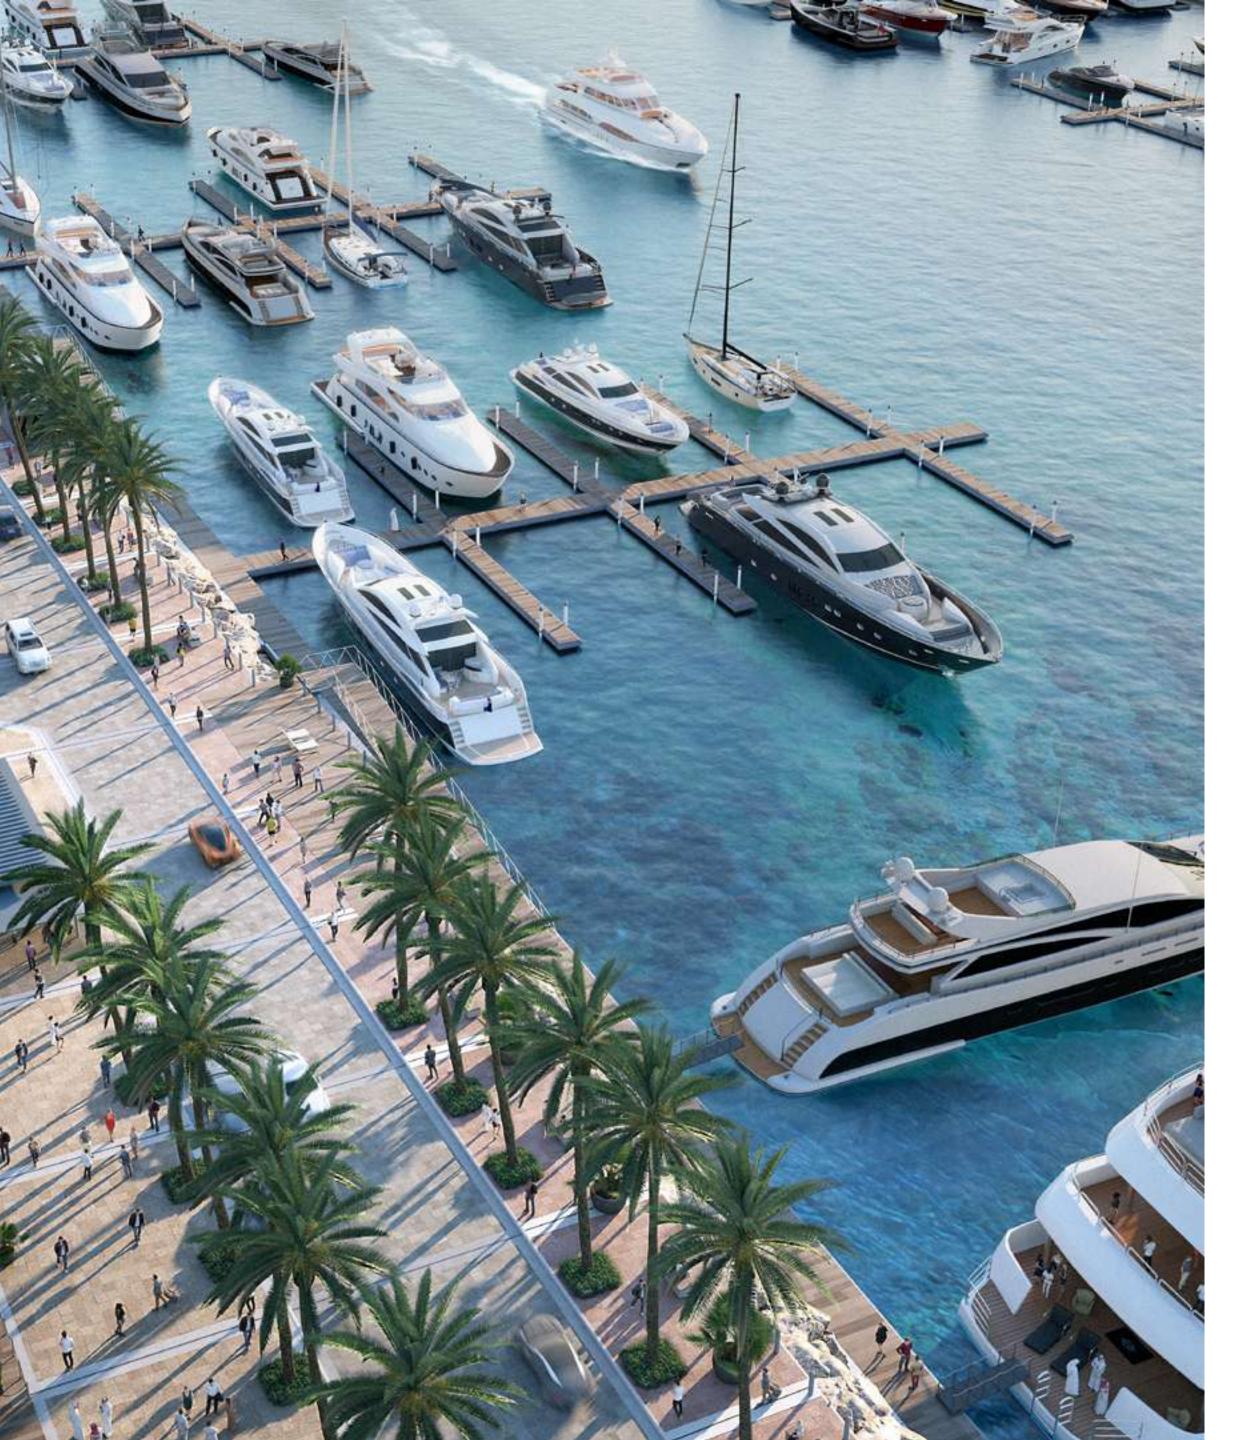

### World-class Superyacht Hub

The new marina at Rashid Yachts & Marina offers convenient, hassle-free access to Dubai, accommodating 430 wet berths for yachts up to 100m long with a range of flexible berthing options, from a single night through to seasonal and annual stays.

### A Thriving Promenade

During the day, or long after the sun dips beyond the sea's horizon, the Promenade is the essence of the Marina's thriving life with a rich variety of dining options and an eclectic selection of stylish shops that will accommodate your every need. So just sit back, relax, and enjoy life.