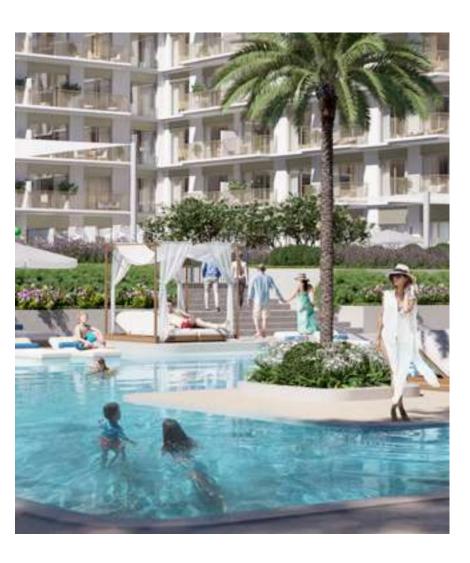

### Leisure & Relaxation

Directly adjacent to the community park and the canal pool, with direct access to the lushly landscaped promenade brimming with life and offering excellent views of the marina and the Dubai skyline. Dip your toes in the 500-metre-long canal pool lined with palm trees and cabanas, or benefit from the complex's own gym and pool facilities. Sunridge is the place where you can do all that and much more.