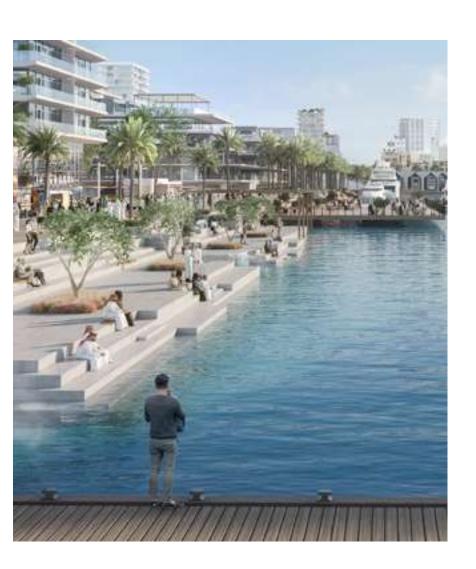

### Leisure & Relaxation

Directly adjacent to the community park and the canal pool, with direct access to the lushly landscaped promenade brimming with life and offering excellent views of the marina and the Dubai skyline. Dip your toes in the 500-metre-long canal pool lined with palm trees and cabanas, or benefit from the complex's own gym and pool facilities. Sunridge is the place where you can do all that and much more.