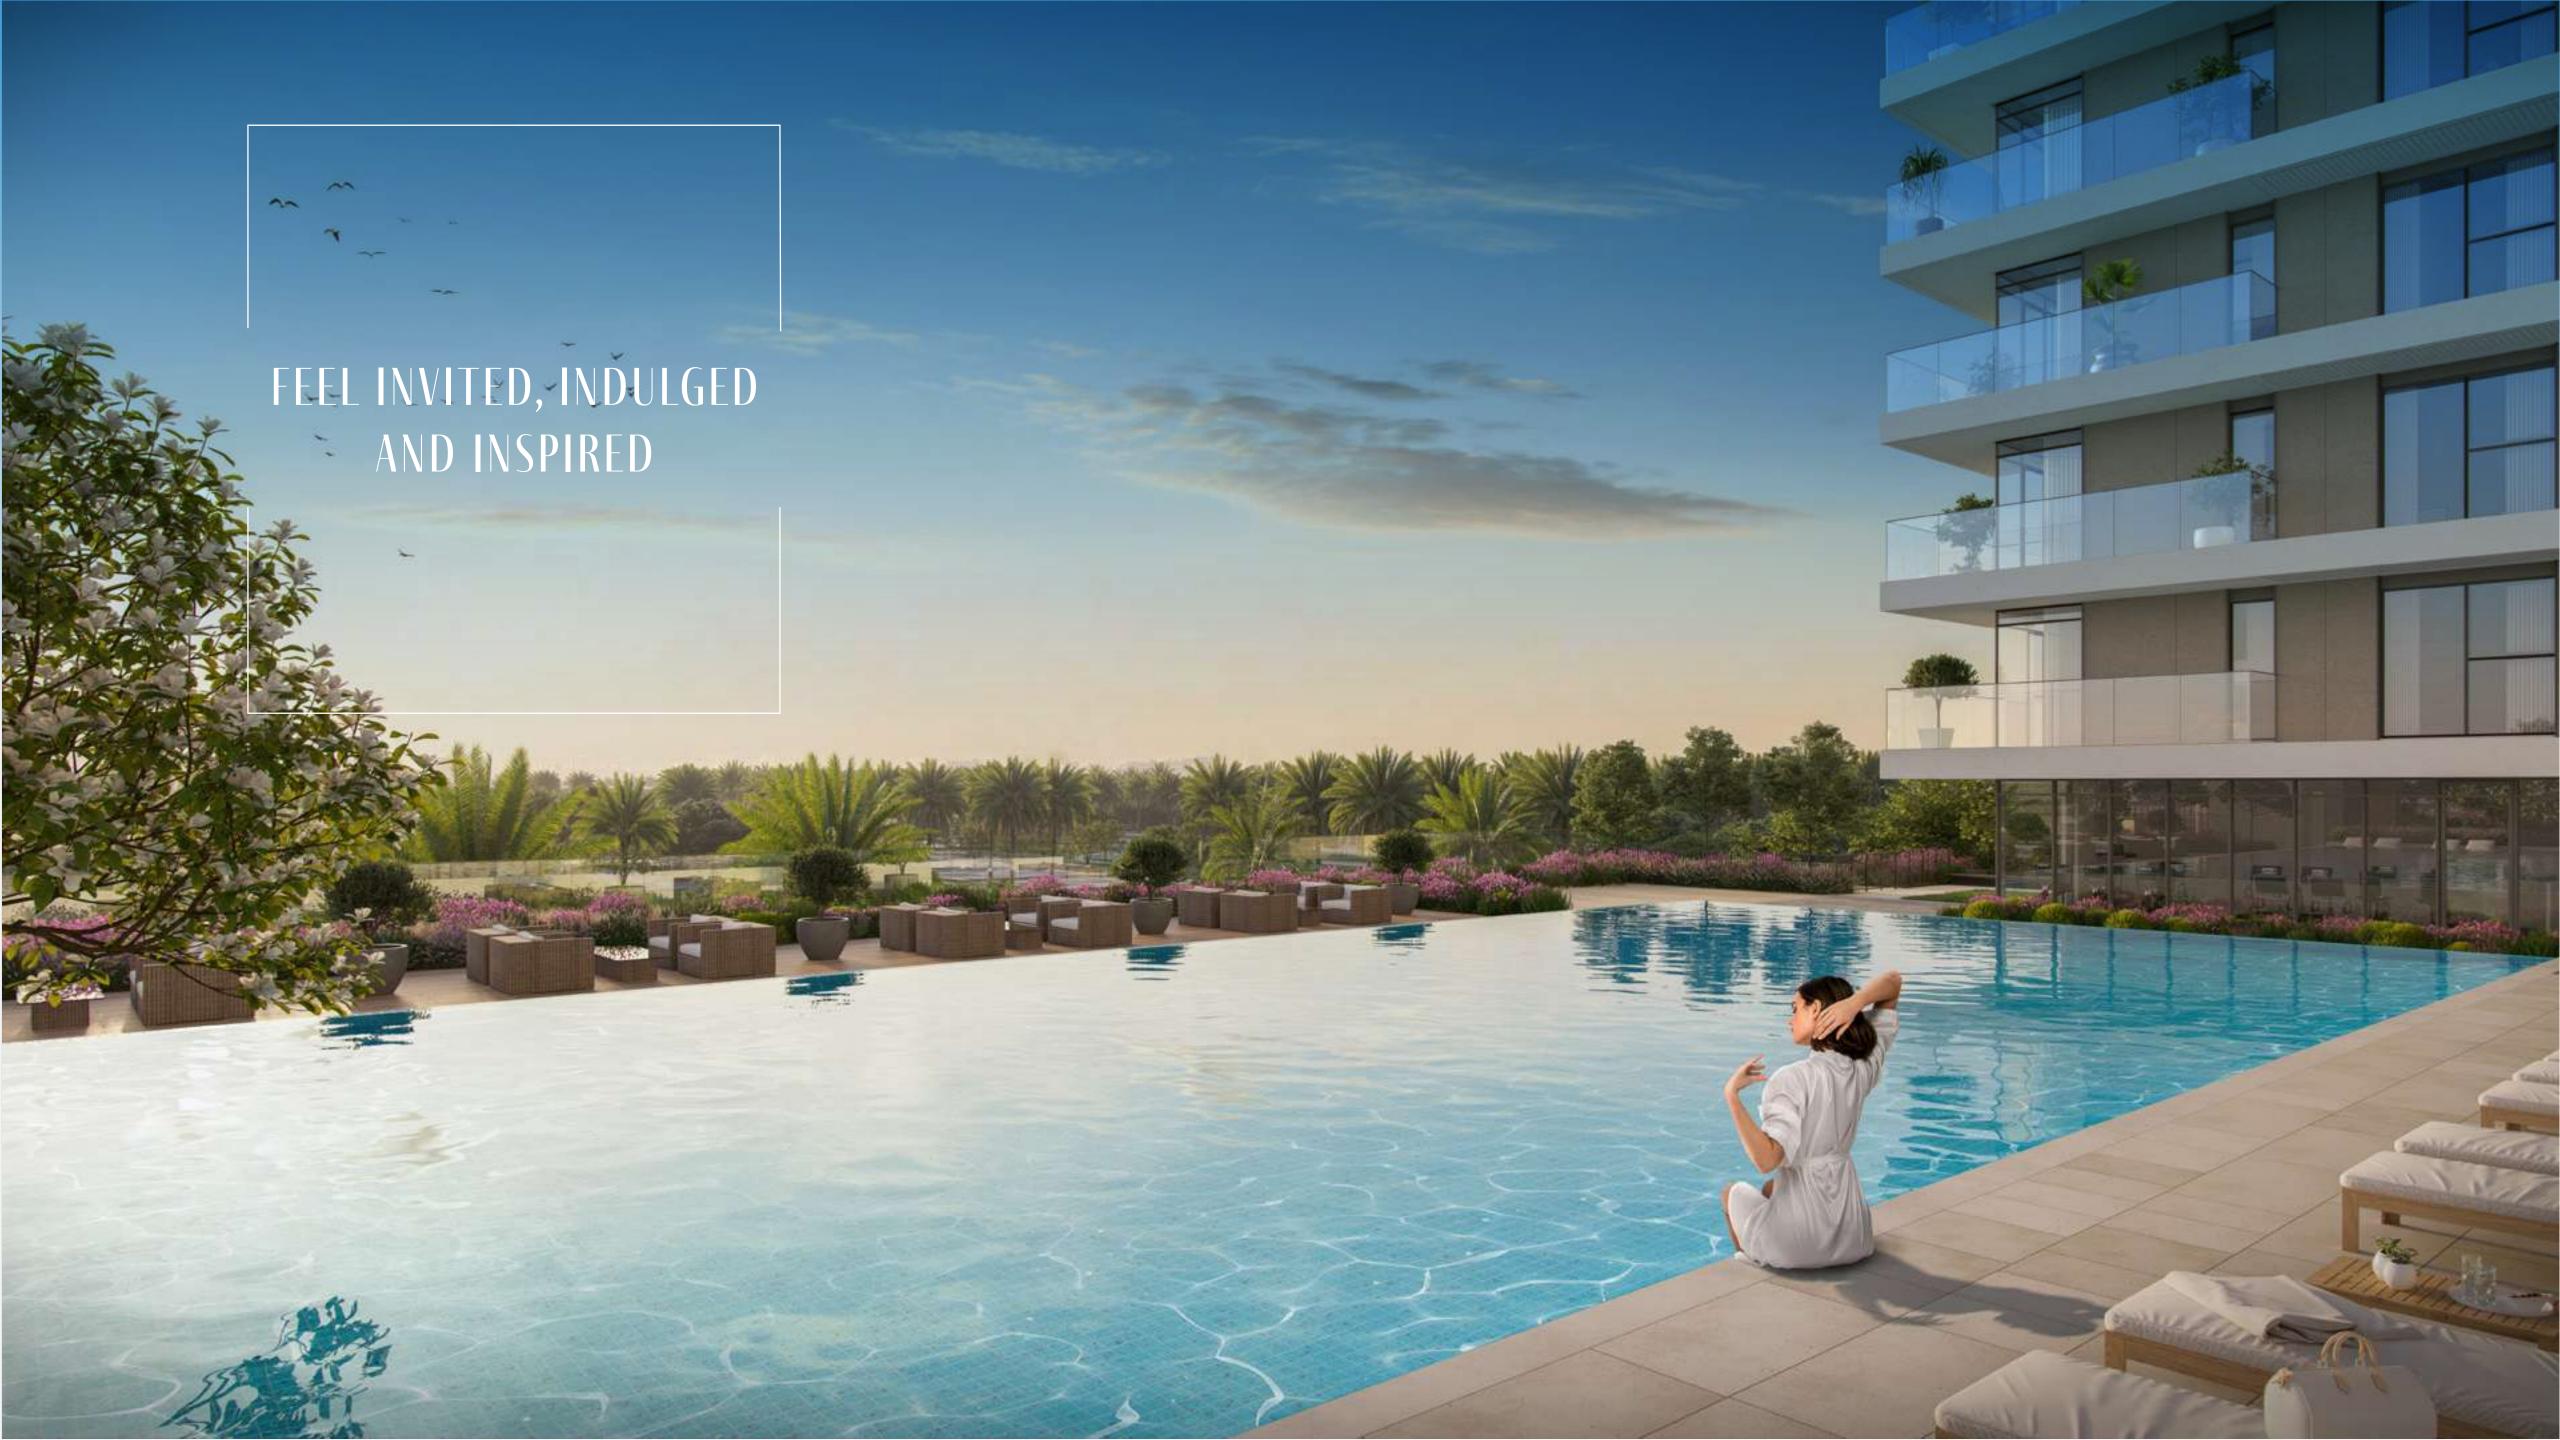

### GRAND ARRIVALS

The sense of arrival at Greenside Residence is unlike any other neighbourhood development.

This expansive golf course side haven welcomes all guests to indulge in its facilities, comprising a luxurious lobby with classic contemporary interiors, a stylish residents lounge, and a state-of-the-art elevated podium.

Infinity Pool & Pool Deck

Multi-function

Landscaped Podium Deck

Outdoor Lawn Area

Play Area

Indoor and Outdoor fitness facilities

## SOAK IN NEW PERSPECTIVES

An events lawn and BBQ area provides a perfect setting for small social gatherings. In this warm and inviting setting, not only can you unwind, but you can also take in the spectacular scenery all around you.