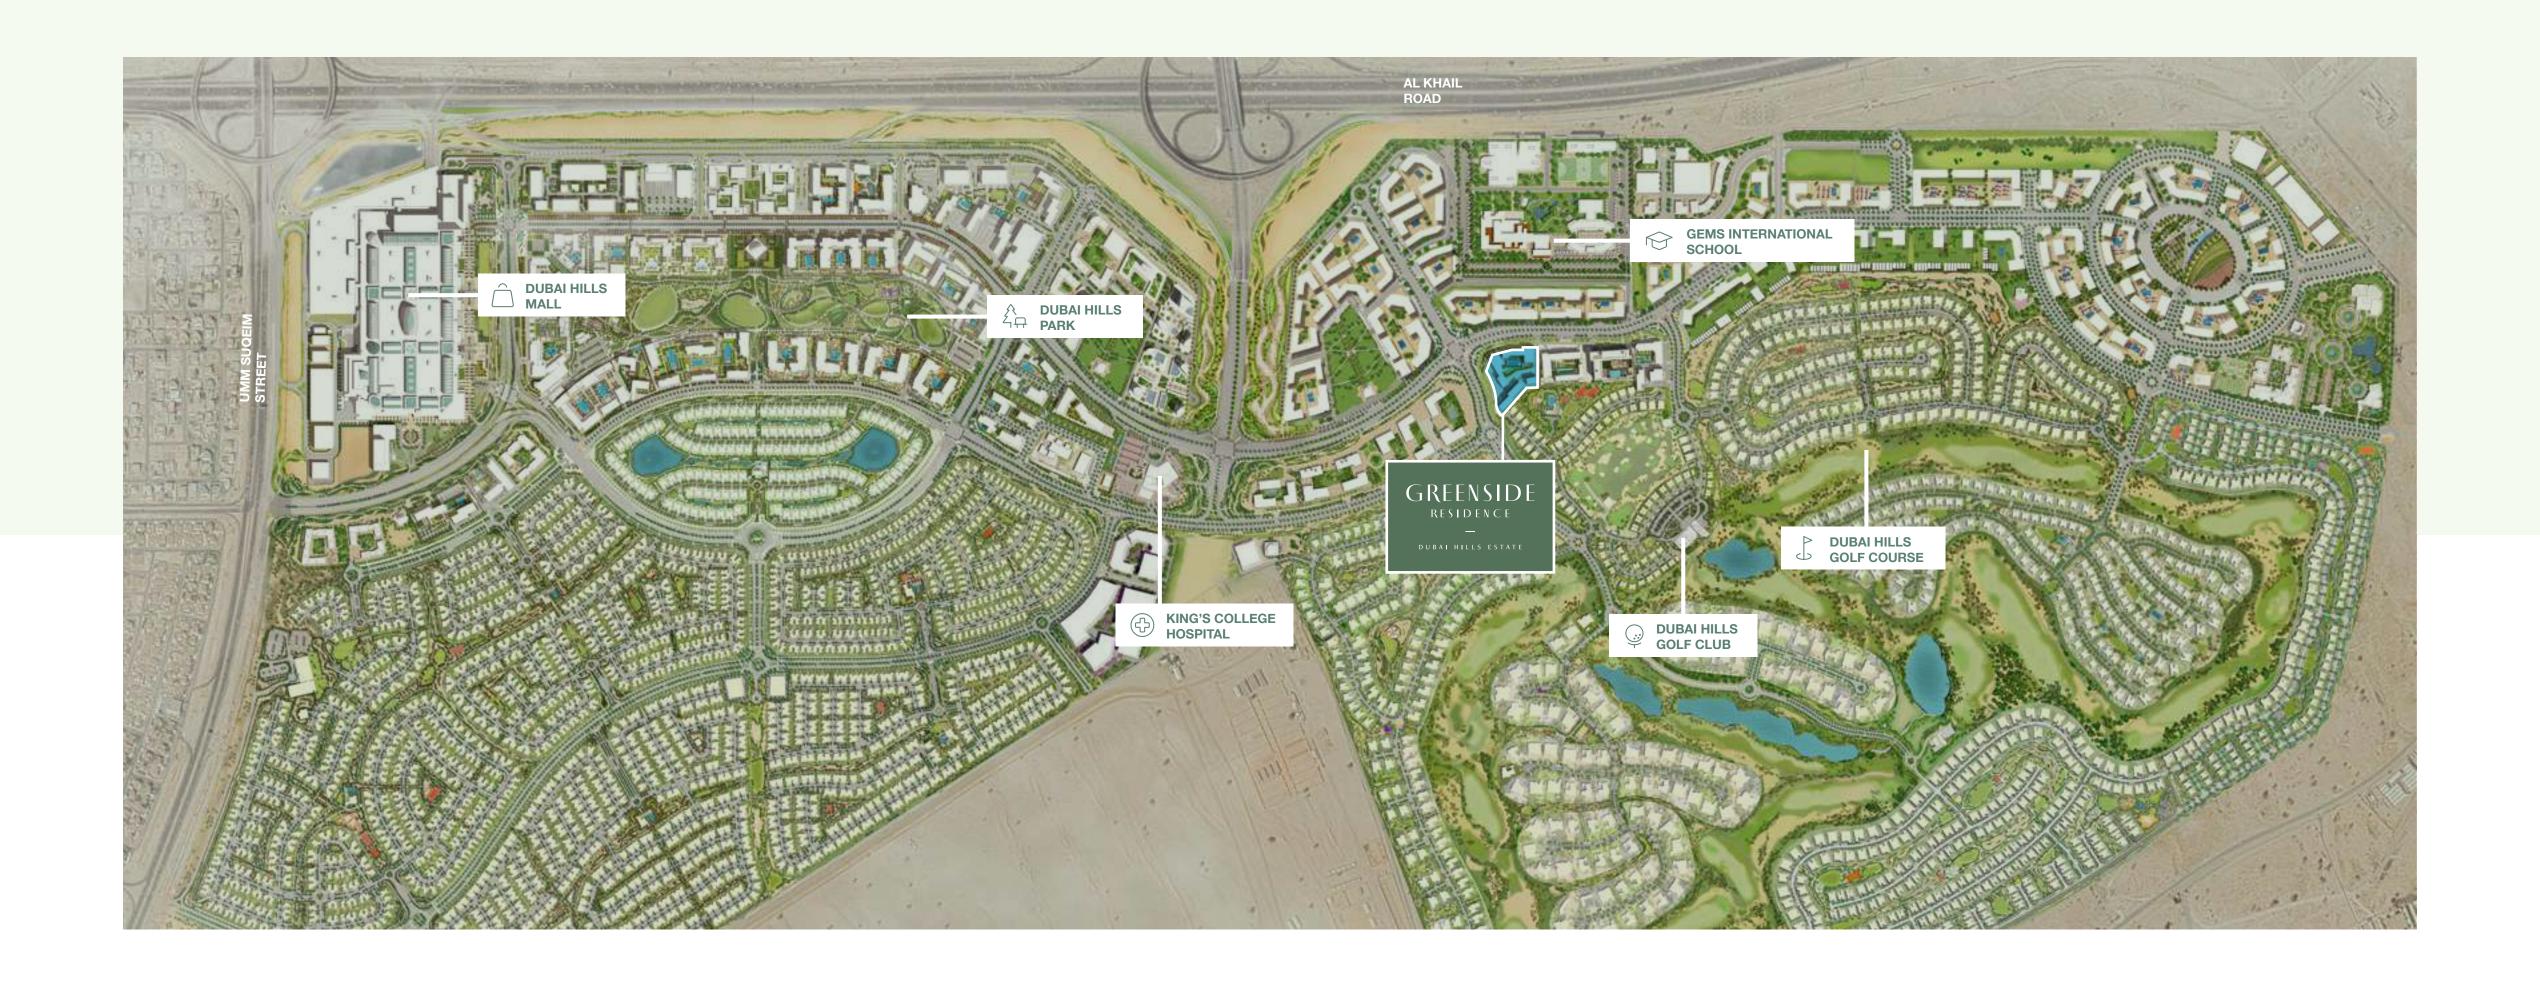

Strategically situated between Downtown Dubai and Dubai Marina, flanked by Al Khail Road, the community offers easy access to the city's most popular districts and attractions.

#### AT THE CENTRE OF IT ALL

Luxury is about being in the heart of the city and yet away from the hustle and bustle of downtown living. With easy access to Al Khail Road, Dubai Hills Estate is just minutes away from Downtown Dubai and other business, retail and tourism hubs. Close proximity to the planned Etihad Rail and Dubai Metro lines will allow for fast and easy access to airports and other emirates in the near future. With three international schools and a nursery within walking distance, this is the ideal neighbourhood for your family to grow and flourish.

### DUBAI HILLS PARK

Dubai Hills Park is a lush green oasis in the heart of Dubai Hills Estate's southern district. The park encompasses wadi trails, children's play areas, a kids' splash park, sports facilities, an outdoor gym, and much more.

### DUBAI HILLS MALL

Dubai Hills Mall is a destination of endless possibilities. Ideally positioned on the crossroads of Umm Suqeim Road and Al Khail Road, and only a short walk from Greenside Residence, the mall grants you:

### DUBAI HILLS GOLF CLUB

Dubai Hills Golf Club encompasses 1.2 milion sqm of meticulously manicured fairways, set against the backdrop of Burj Khalifa and Downtown Dubai, with a glorious outward nine.