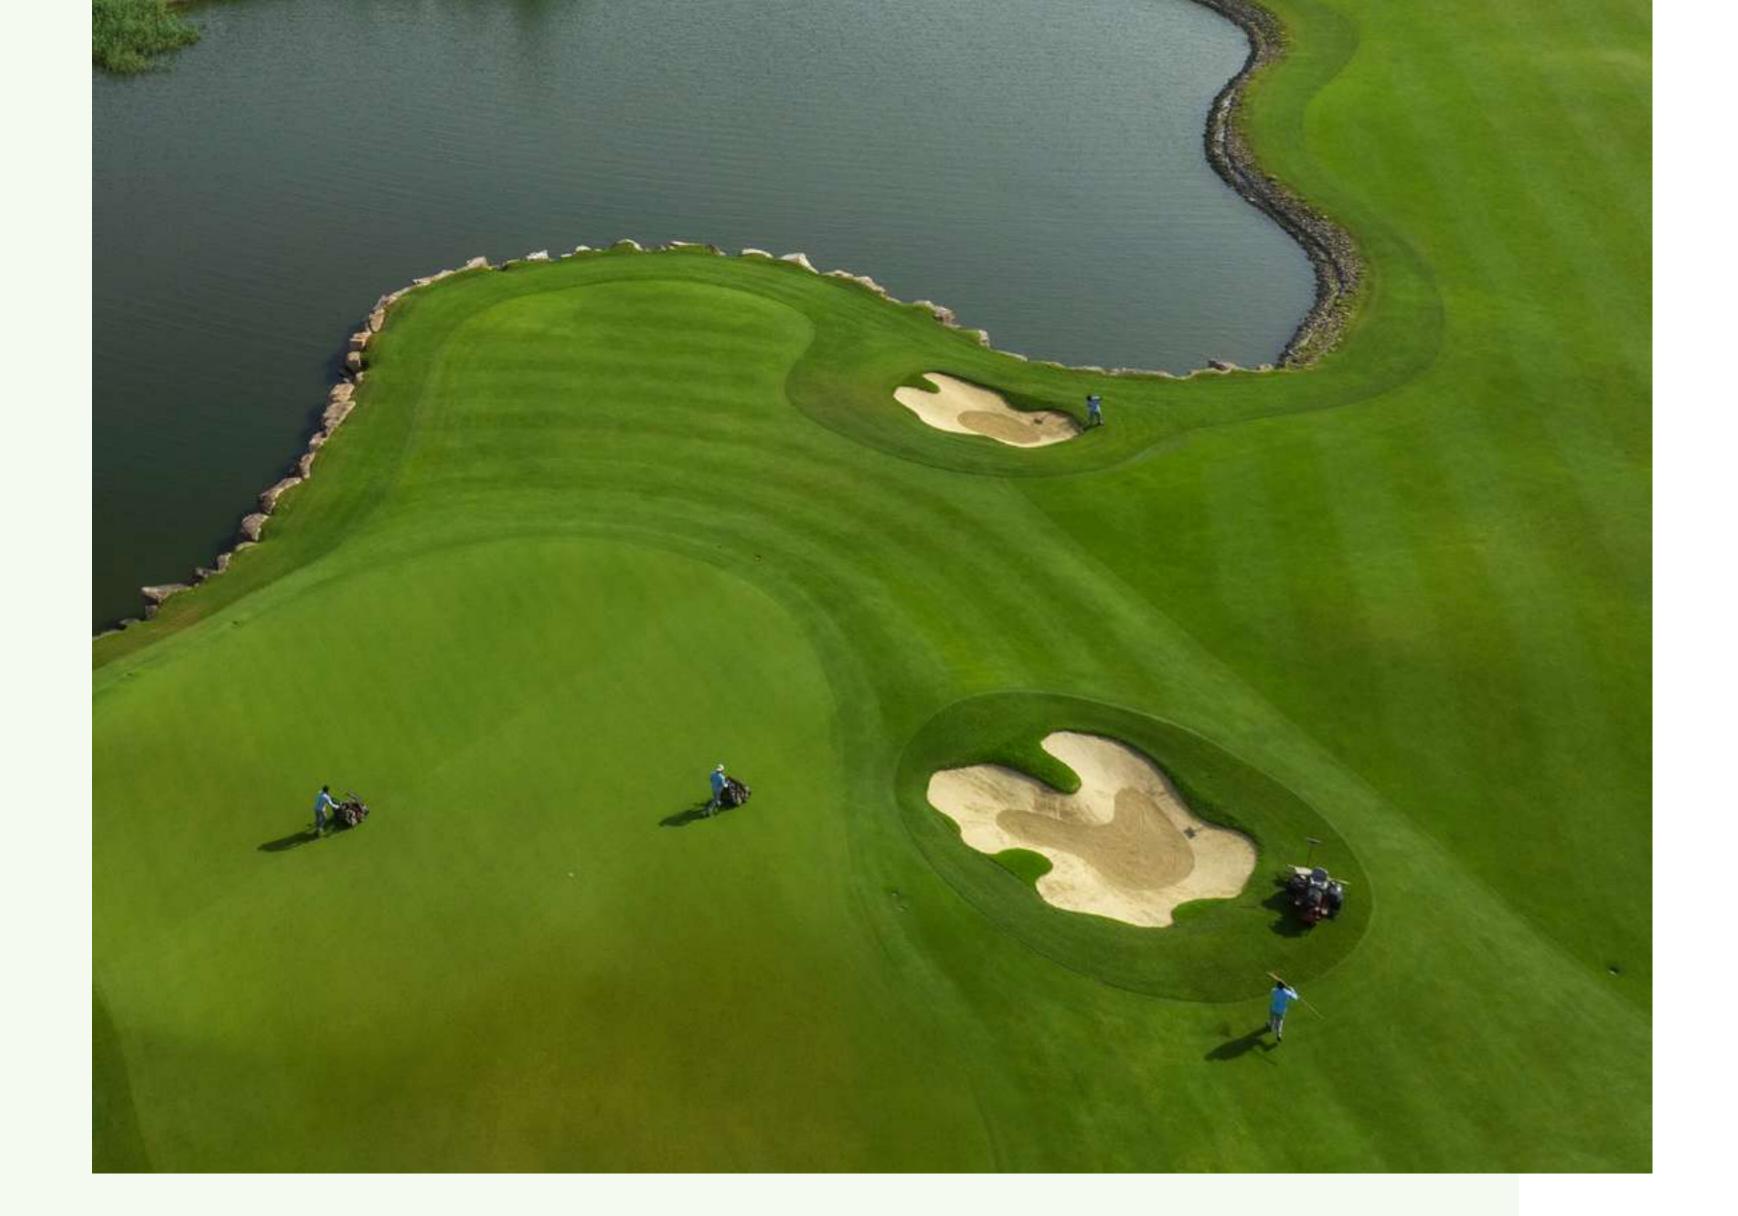

### DUBAI HILLS GOLF CLUB

Dubai Hills Golf Club encompasses 1.2 milion sqm of meticulously manicured fairways, set against the backdrop of Burj Khalifa and Downtown Dubai, with a glorious outward nine.

Driving

Range

\$ 3

Spacious Floodlit Practice Facility

Golf

Academy

Gym, Pool & Other Amenities A Host Of Dining

Options