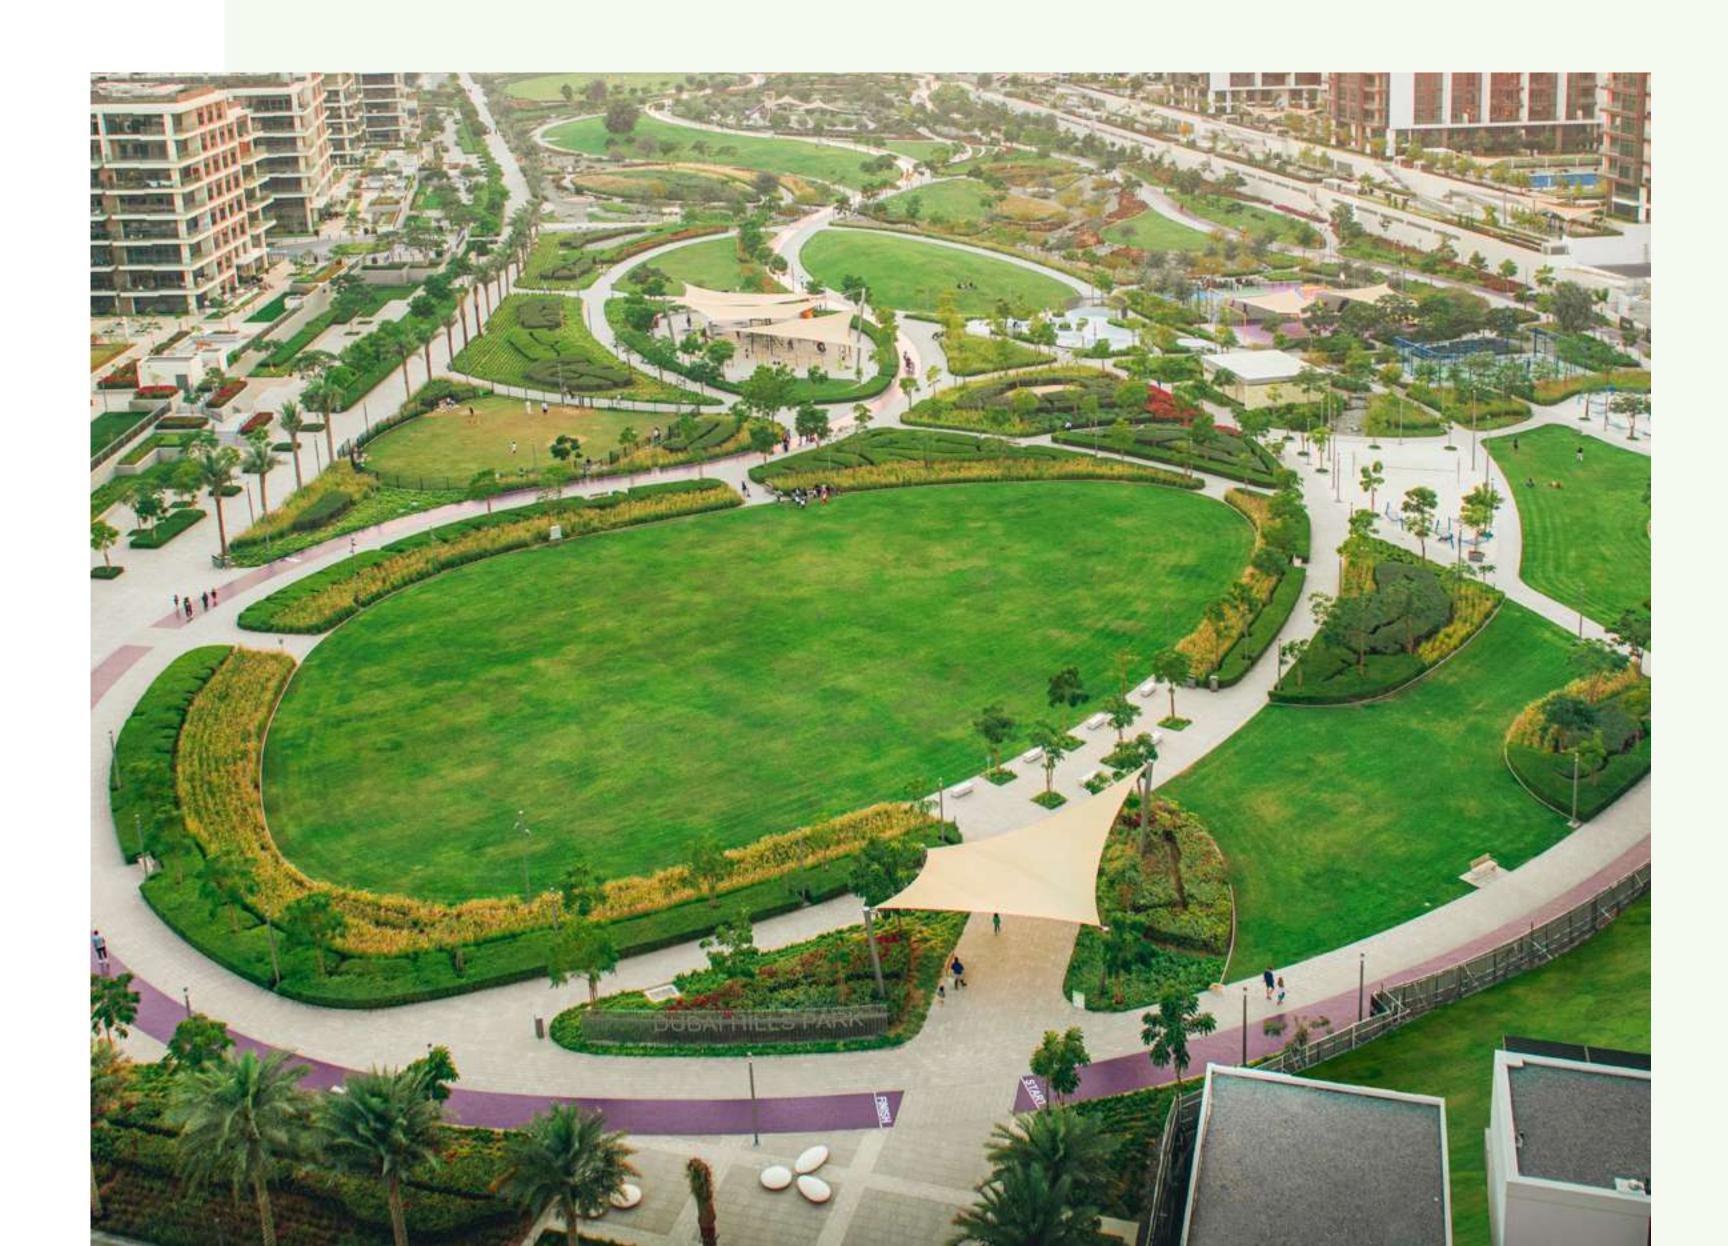

### DUBAI HILLS PARK

Dubai Hills Park is a lush green oasis in the heart of Dubai Hills Estate's southern district. The park encompasses wadi trails, children's play areas, a kids' splash park, sports facilities, an outdoor gym, and much more.

Longest Park of any Community

Jogging Track Volleyball Court

Basketball

Court

Skate

Park

Dog Park