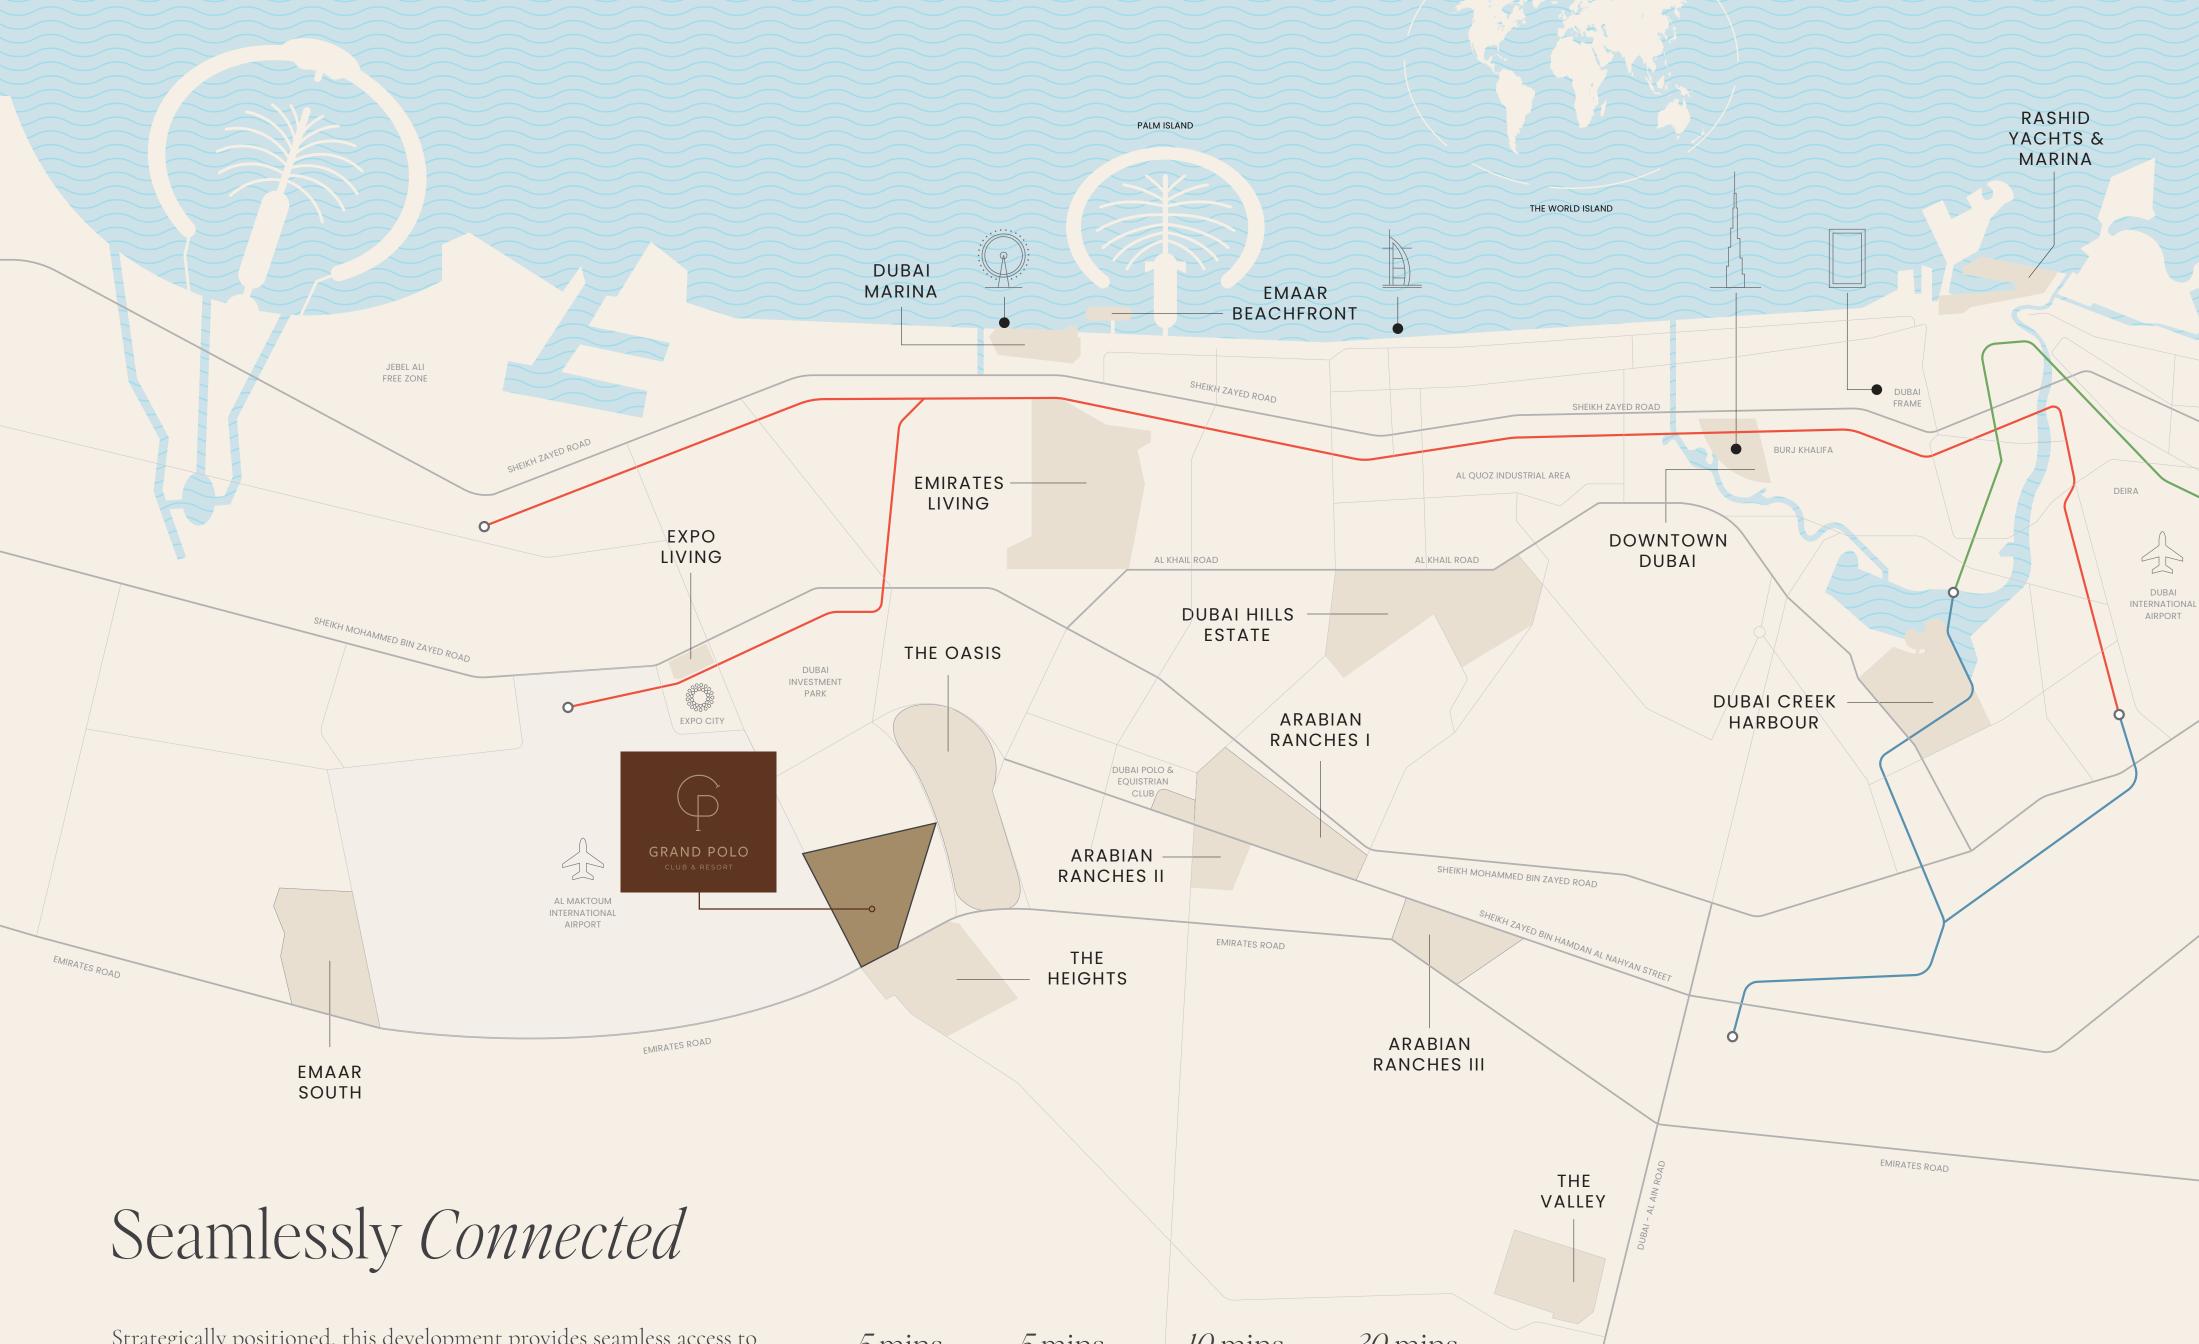

### Strategically positioned, this development provides seamless access to

Dubai's key travel, innovation, and business centres, while its proximity to the vibrant city heart enhances this exclusive estate lifestyle.

5 mins Al Maktoum

Int'l Airport

The Oasis

5 mins

*10* mins

Expo 2020

Downtown Dubai

*30* mins