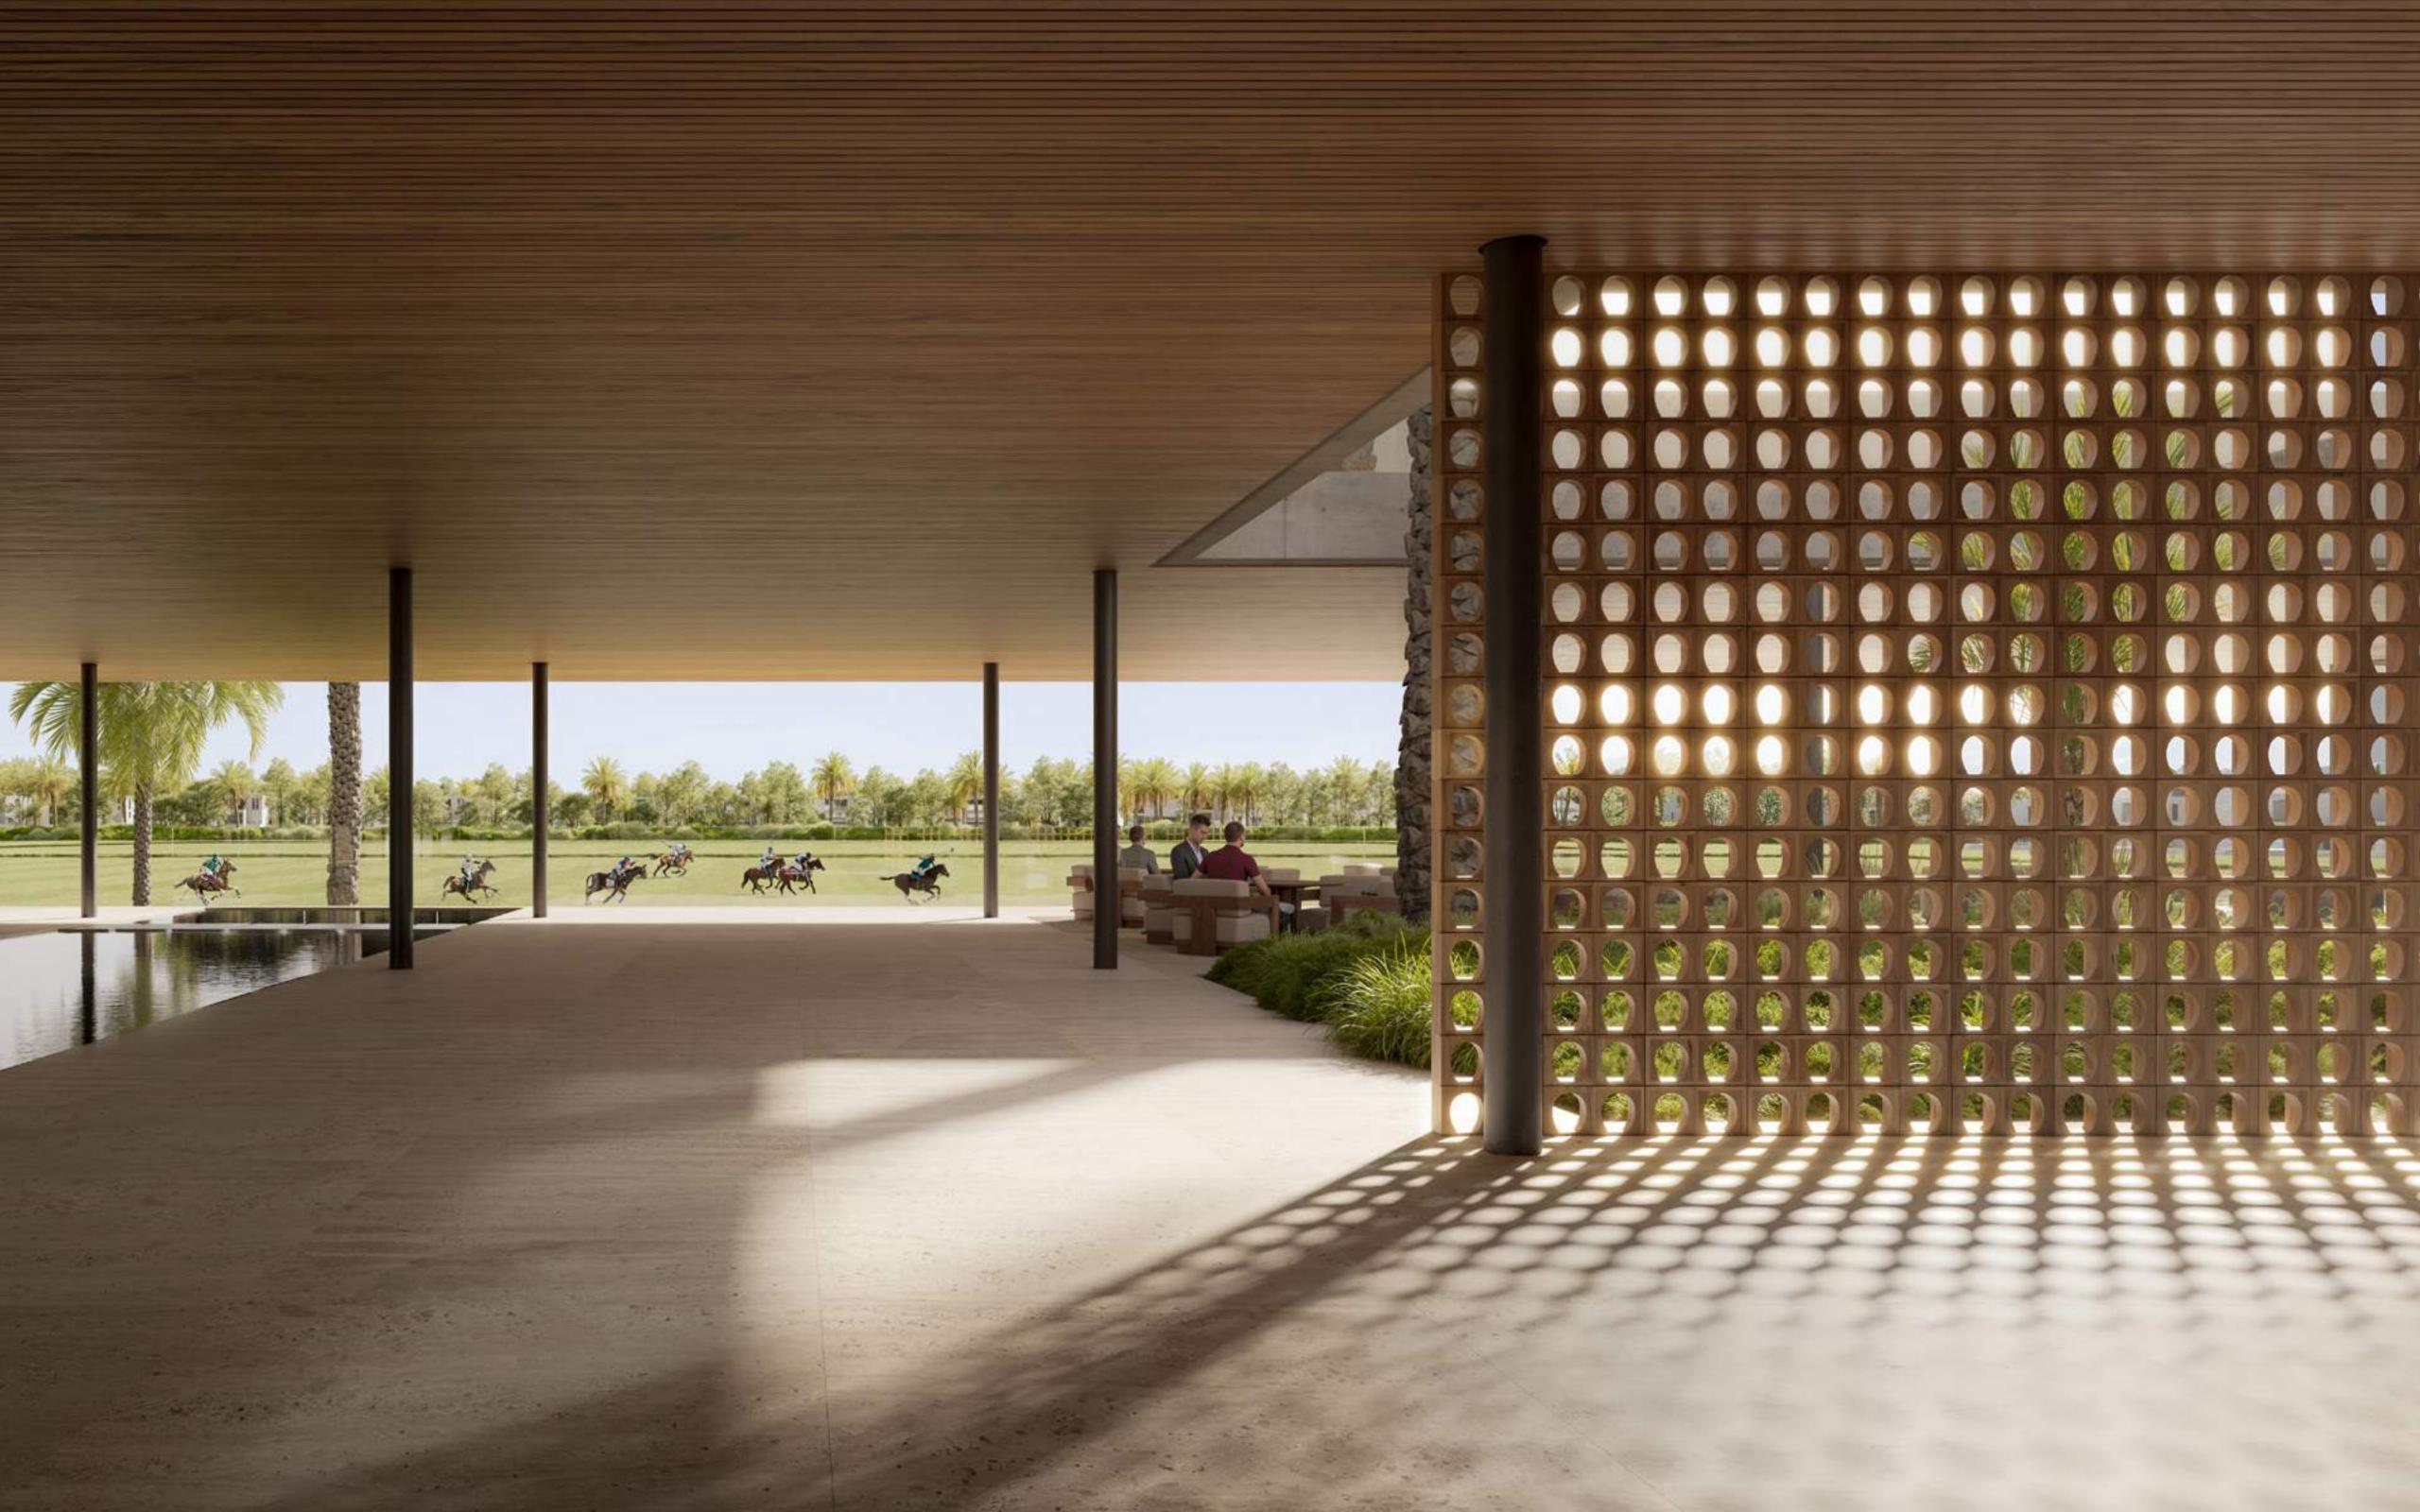

#### A Modern Marvel

Set within the equestrian enclave and surrounded by exclusive villas, the Clubhouse stands as a striking architectural icon. Its bold, open design mirrors the elegance and dynamism of Polo, blending the essence of Arabian legacy with the spirit of contemporary design.

The elongated, single-storey Clubhouse boasts panoramic views of the Polo Fields and includes a spacious covered terrace for spectators of jumping events complemented by natural grandstands for various activities. It serves as a central hub, encouraging members to engage in diverse equestrian experiences.