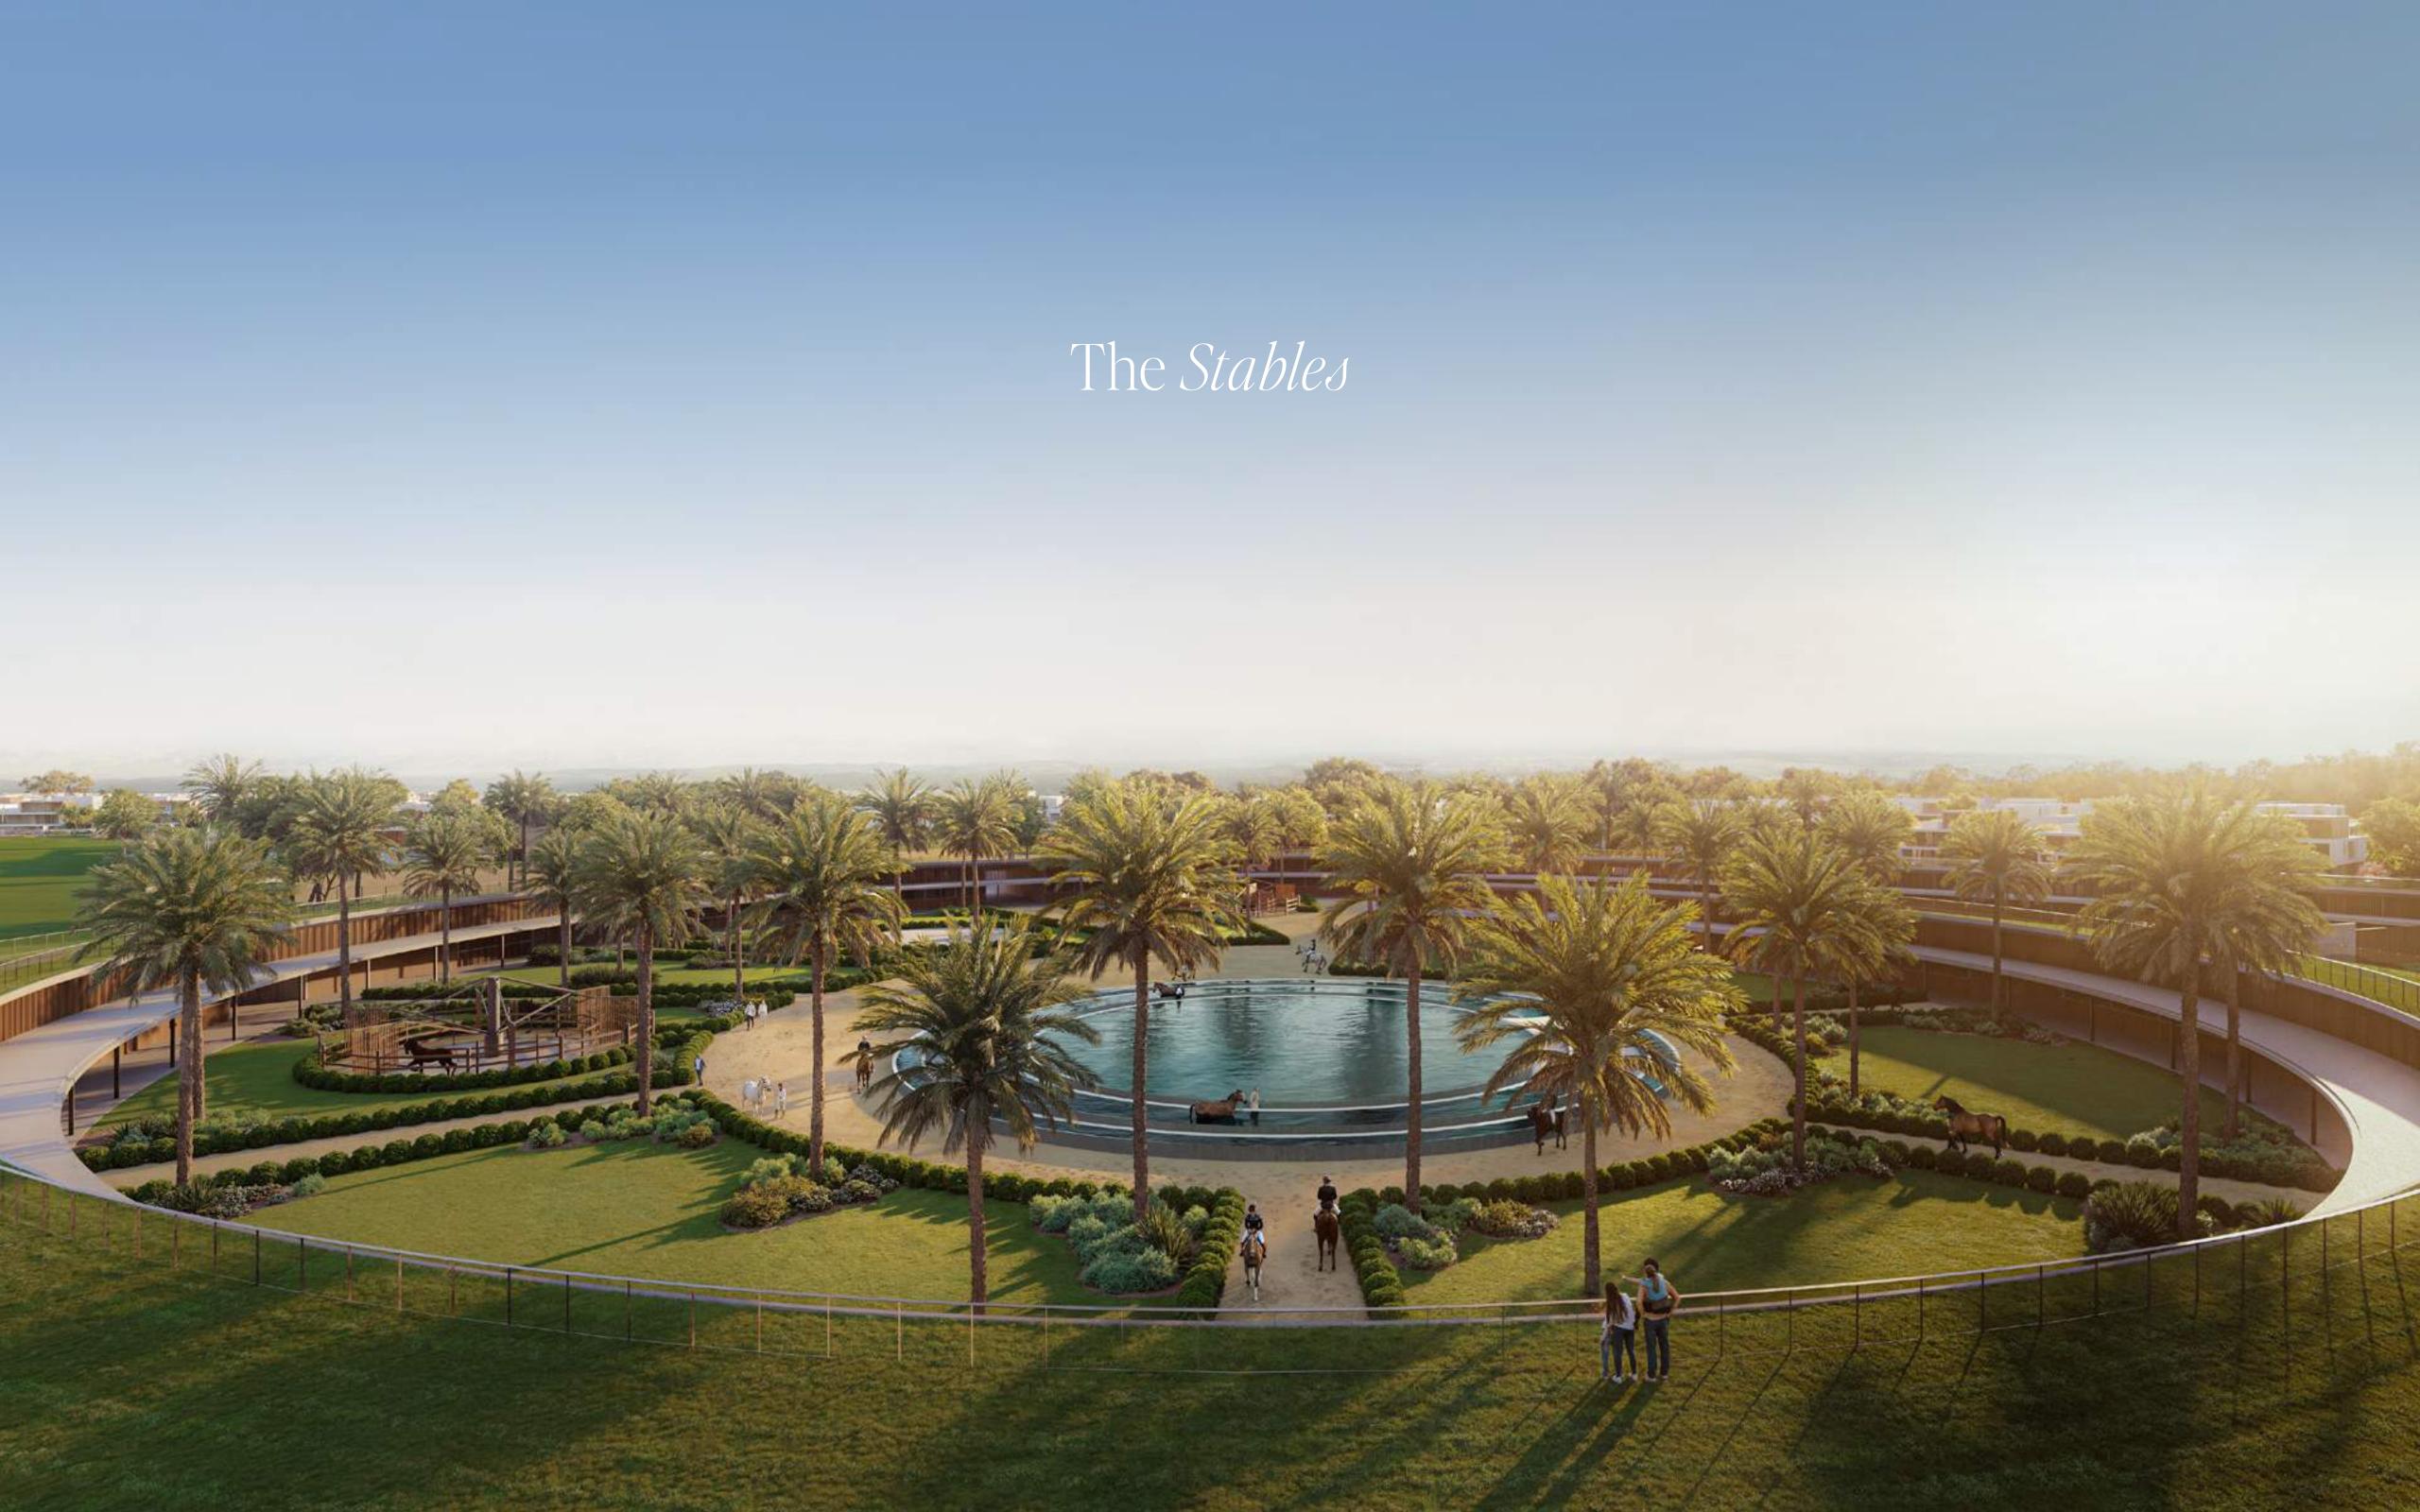

#### A Hidden Gem

An organic, spiralling design that encircles a large, landscaped courtyard. An inviting hidden gem is revealed upon entering the building. This iconic design of The Stables is to become a significant global landmark in the equestrian realm.

A purposeful process of integrating circular elements to emphasize on expansiveness, to frame important landscape moments and incorporating water features to serve a playful scenery.

Beyond the gallop, life unfolds as a harmonious interplay between the thrill of sport and the tranquillity of nature. Sunlit days by the Galloping Fountain, exhilarating matches enjoyed from your private vantage, tranquil evenings spent amidst the floral garden and along verdant paths. This is a distinguished realm where equestrian heritage seamlessly blends with refined living.