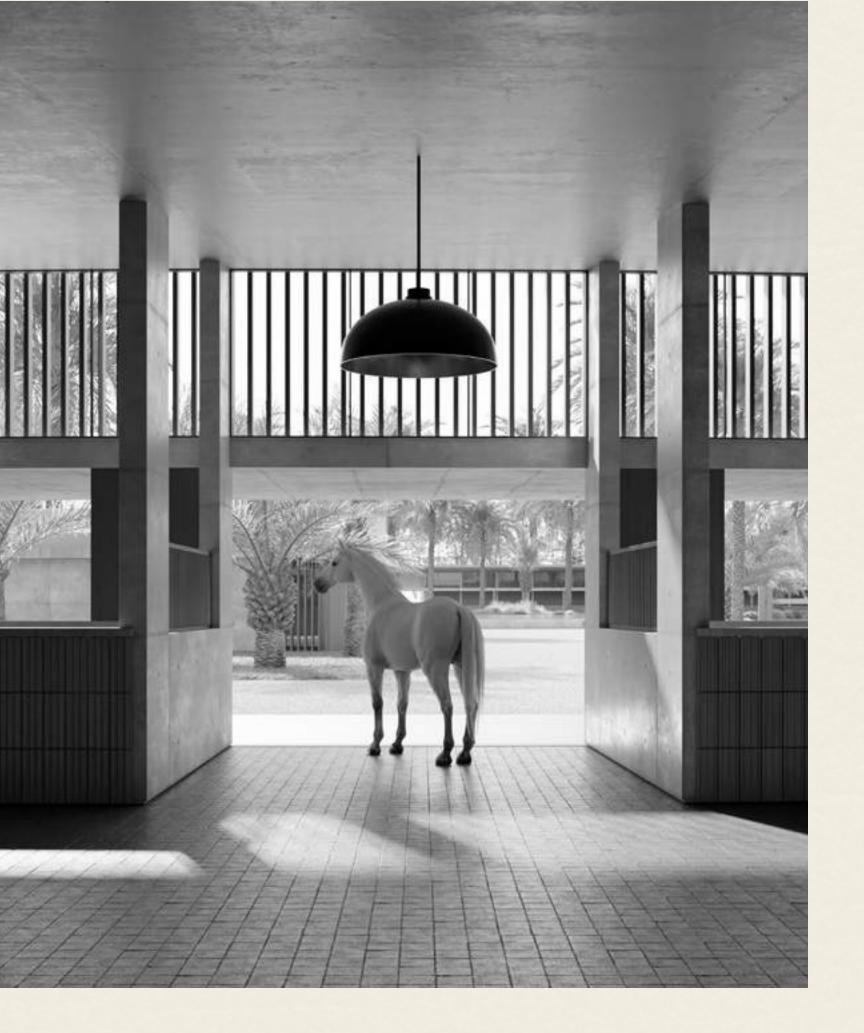

#### A Hidden Gem

An organic, spiralling design that encircles a large, landscaped courtyard. An inviting hidden gem is revealed upon entering the building. This iconic design of The Stables is to become a significant global landmark in the equestrian realm.

A purposeful process of integrating circular elements to emphasize on expansiveness, to frame important landscape moments and incorporating water features to serve a playful scenery.

Beyond the gallop, life unfolds as a harmonious interplay between the thrill of sport and the tranquillity of nature. Sunlit days by the Galloping Fountain, exhilarating matches enjoyed from your private vantage, tranquil evenings spent amidst the floral garden and along verdant paths. This is a distinguished realm where equestrian heritage seamlessly blends with refined living.