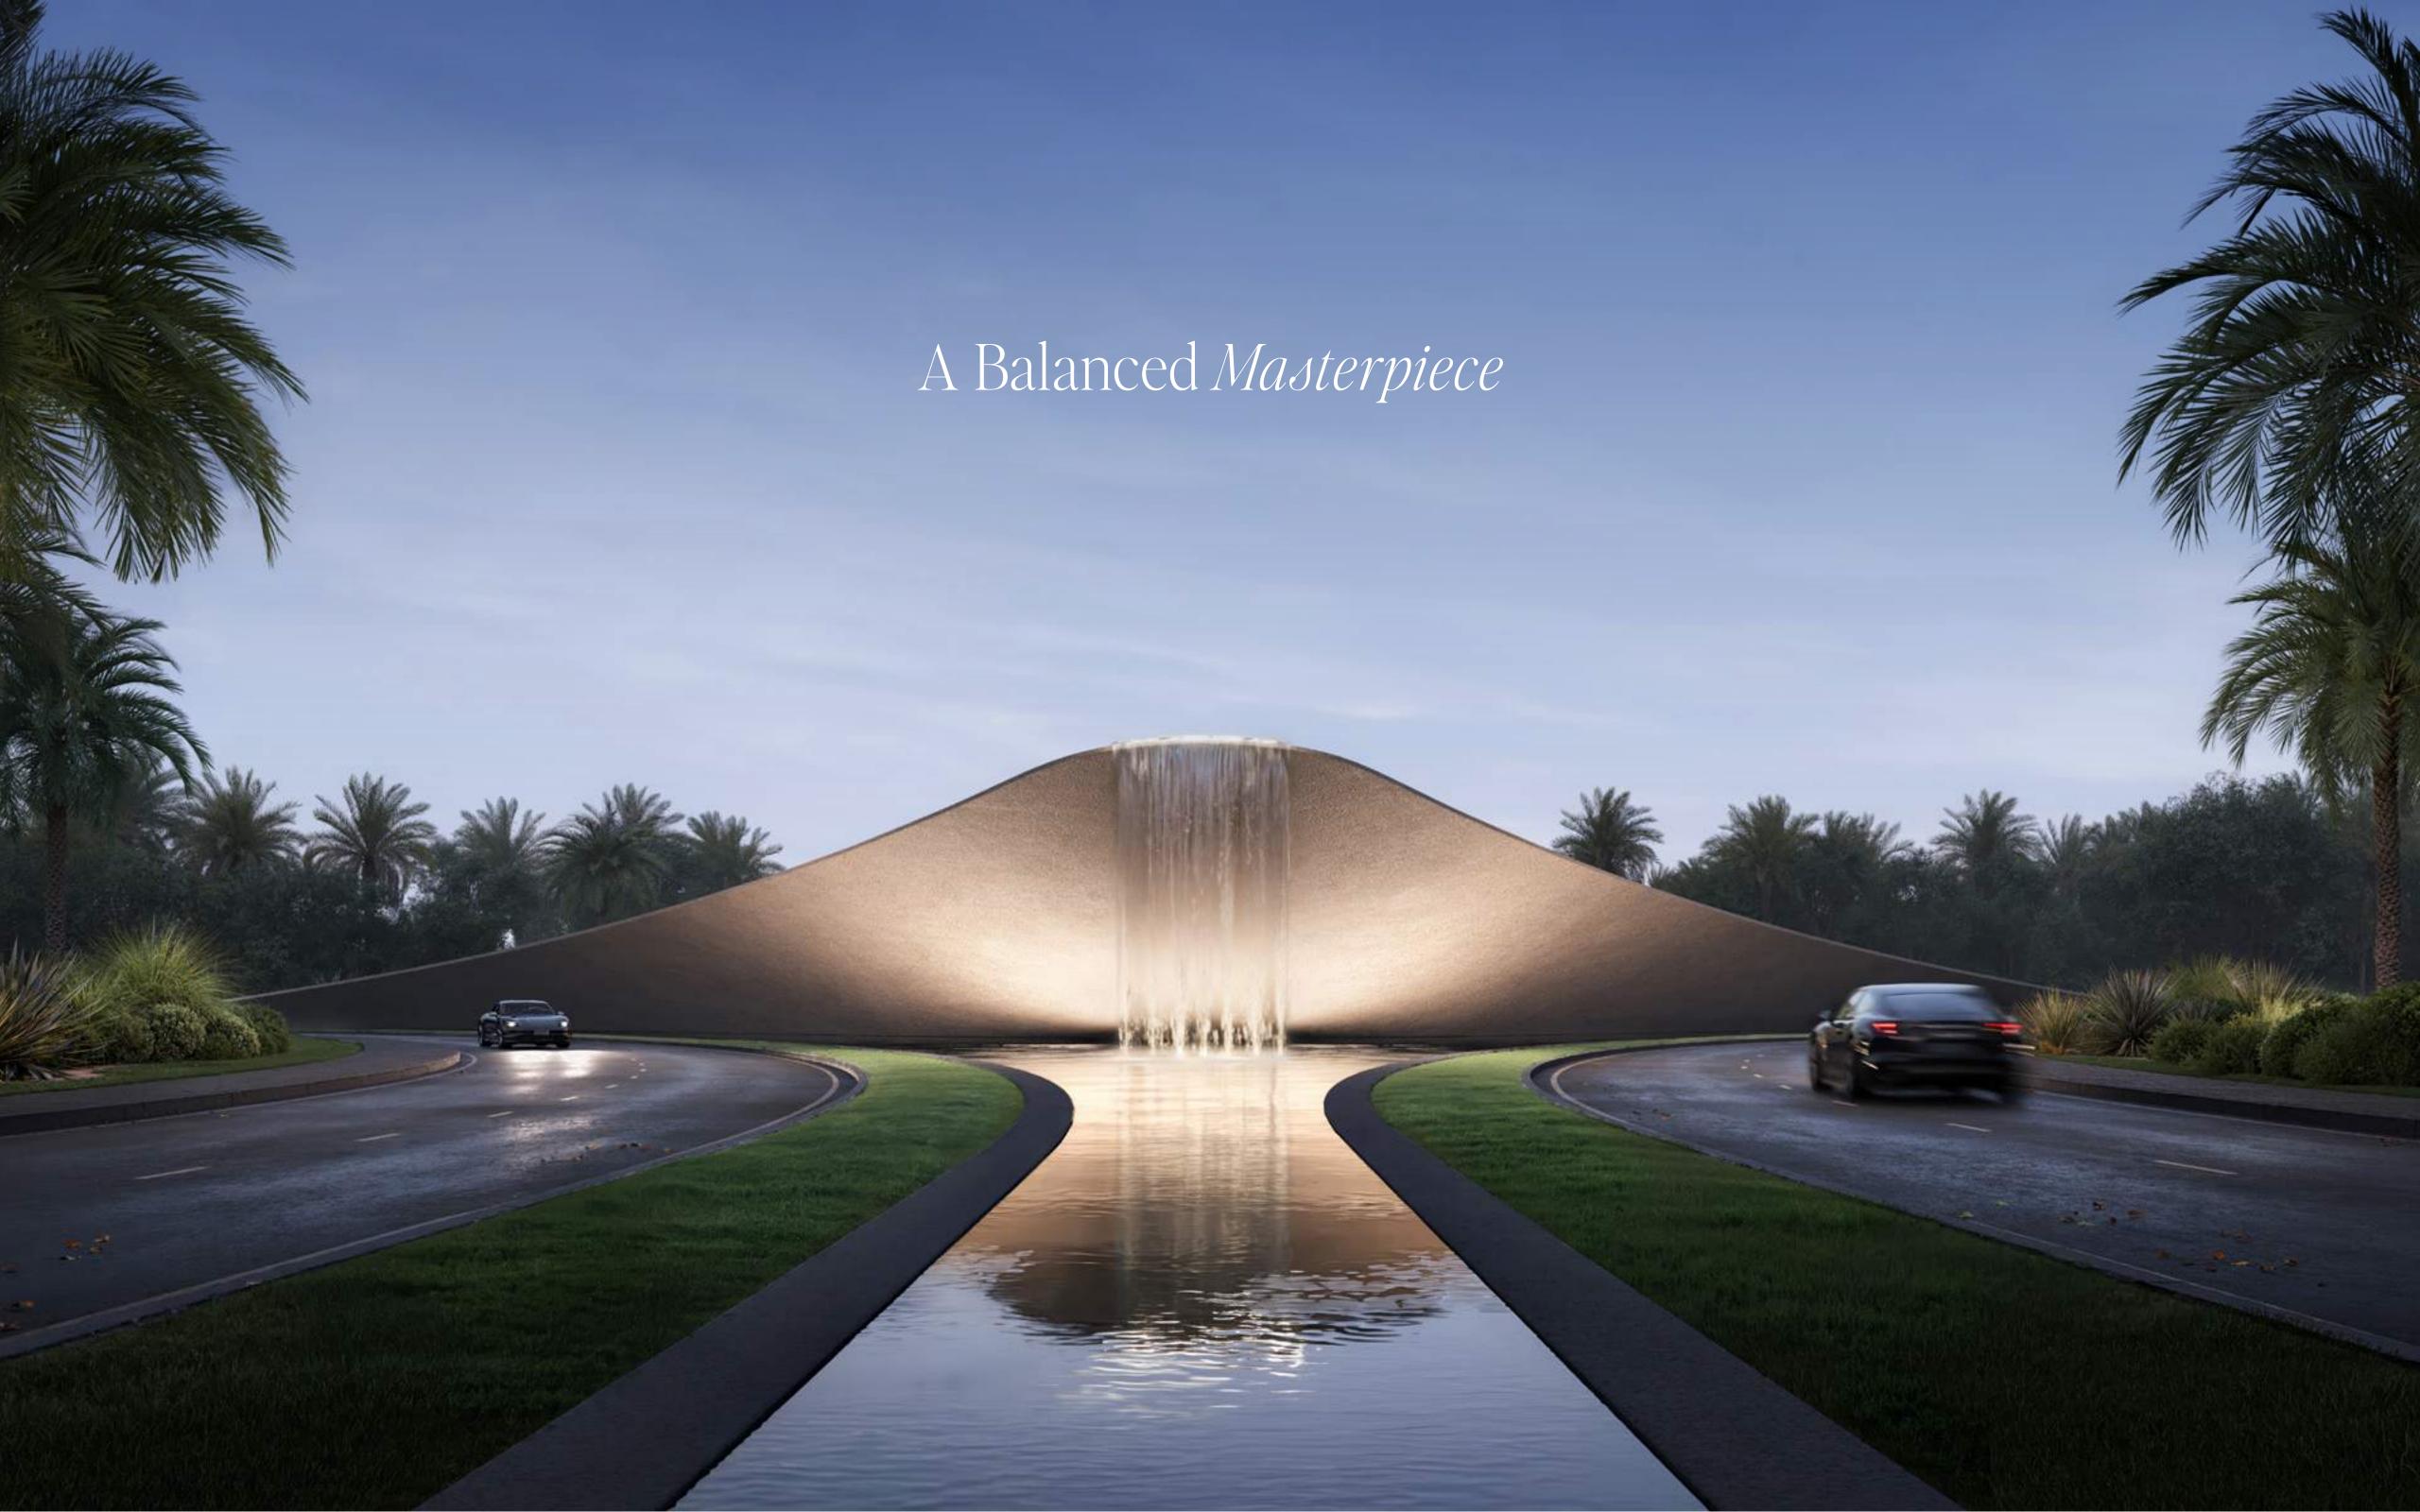

#### A Modern Marvel

Set within the equestrian enclave and surrounded by exclusive villas, the Clubhouse stands as a striking architectural icon. Its bold, open design mirrors the elegance and dynamism of Polo, blending the essence of Arabian legacy with the spirit of contemporary design.

The elongated, single-storey Clubhouse boasts panoramic views of the Polo Fields and includes a spacious covered terrace for spectators of jumping events complemented by natural grandstands for various activities. It serves as a central hub, encouraging members to engage in diverse equestrian experiences.