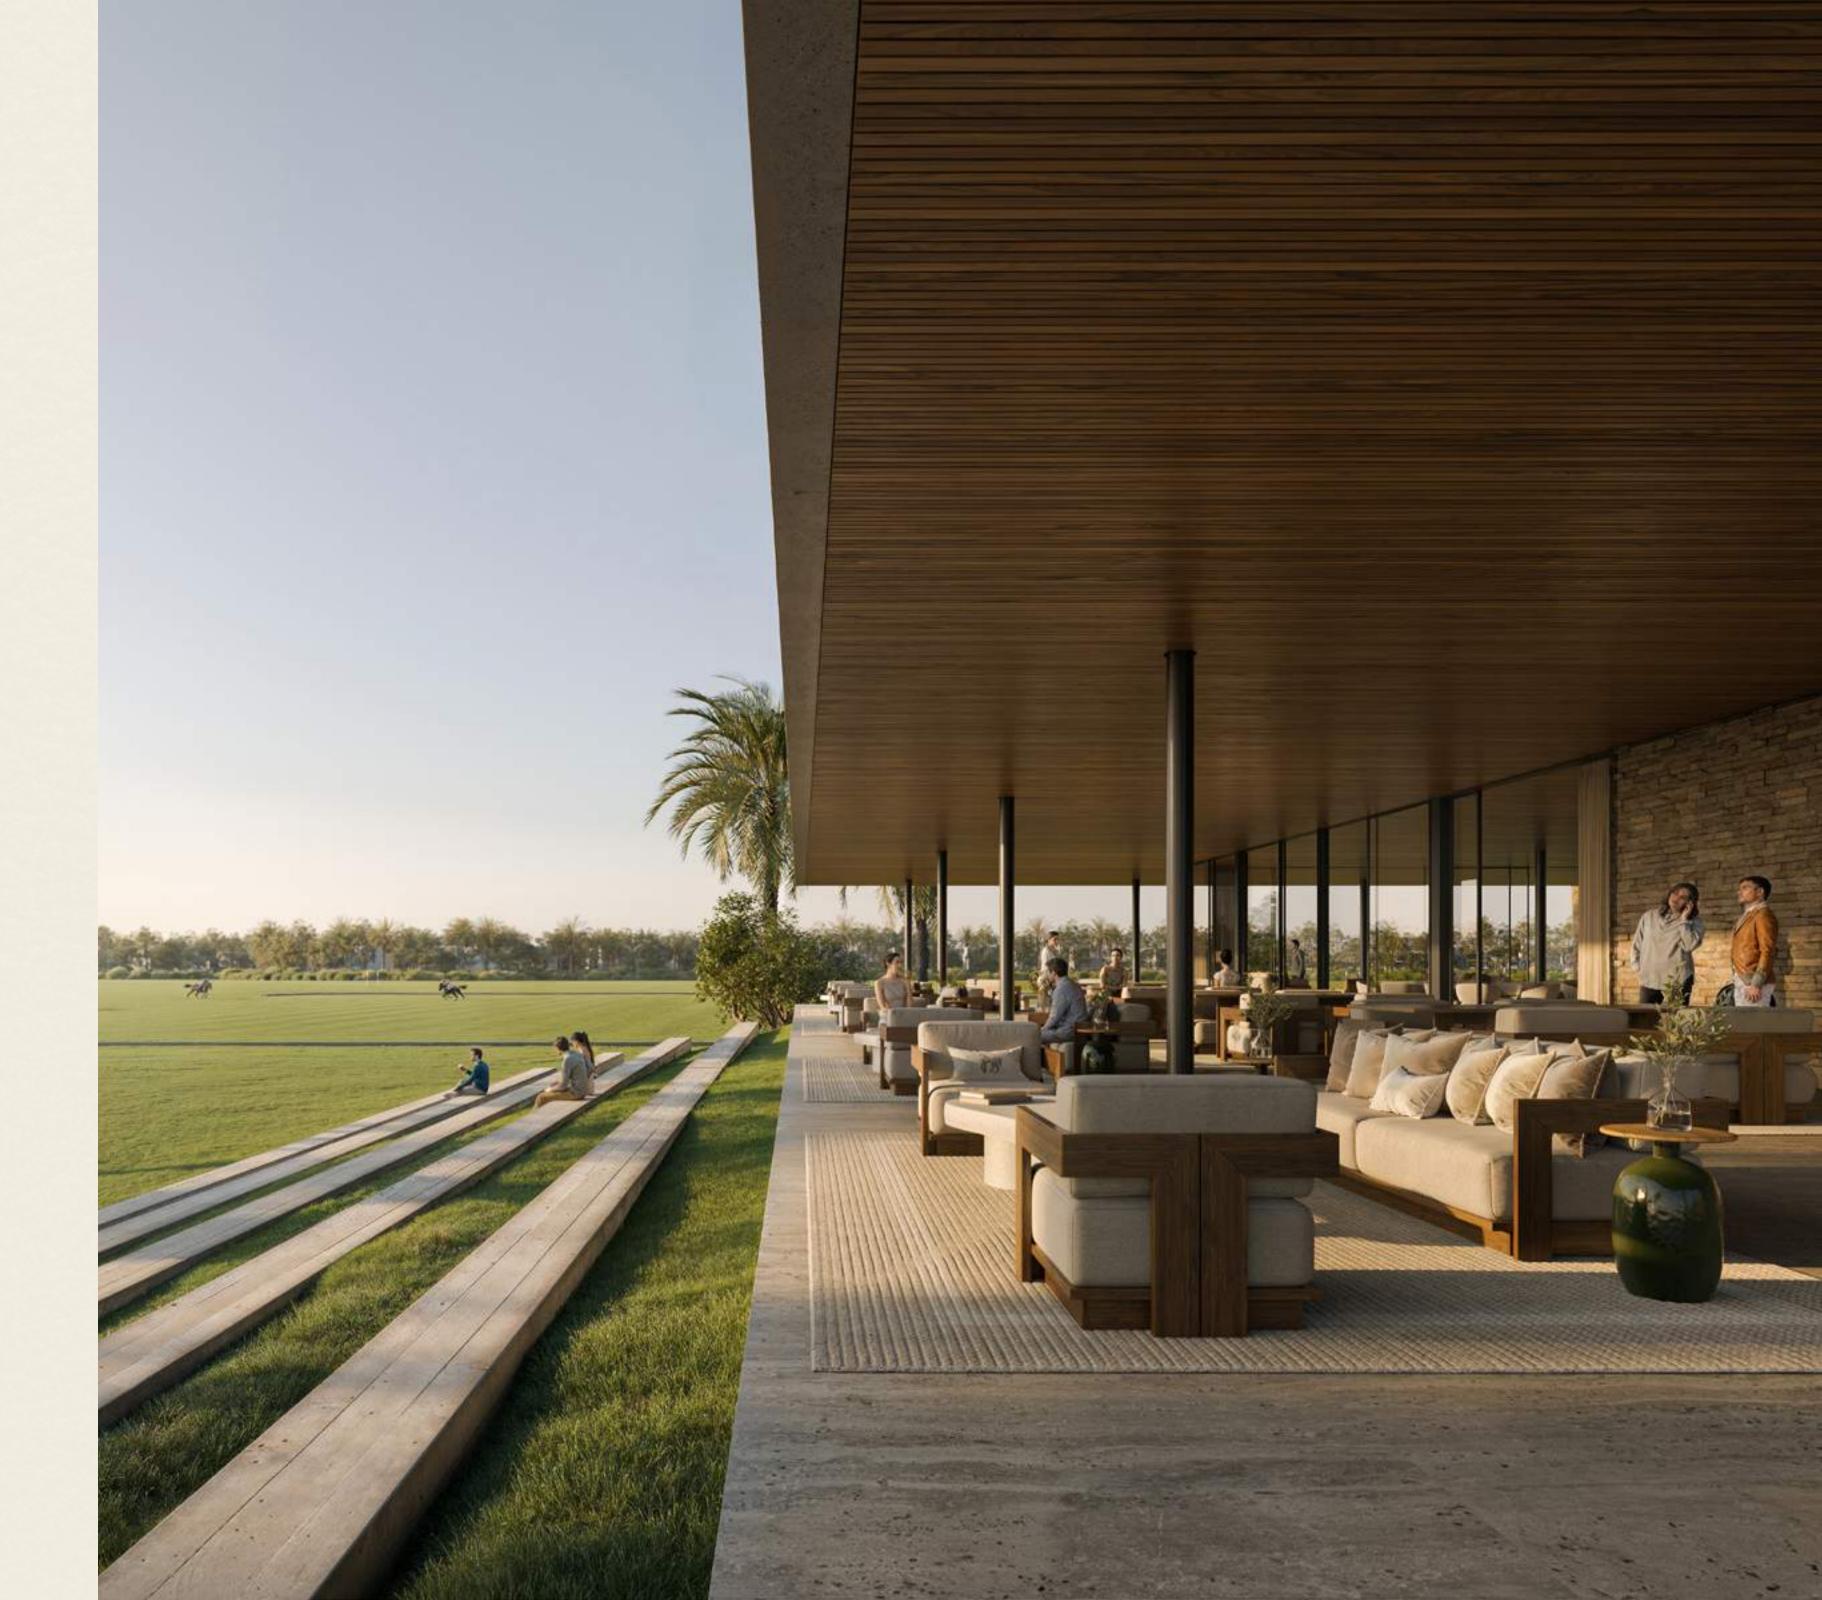

#### A Modern Marvel

Set within the equestrian enclave and surrounded by exclusive villas, the Clubhouse stands as a striking architectural icon. Its bold, open design mirrors the elegance and dynamism of Polo, blending the essence of Arabian legacy with the spirit of contemporary design.

The elongated, single-storey Clubhouse boasts panoramic views of the Polo Fields and includes a spacious covered terrace for spectators of jumping events complemented by natural grandstands for various activities. It serves as a central hub, encouraging members to engage in diverse equestrian experiences.