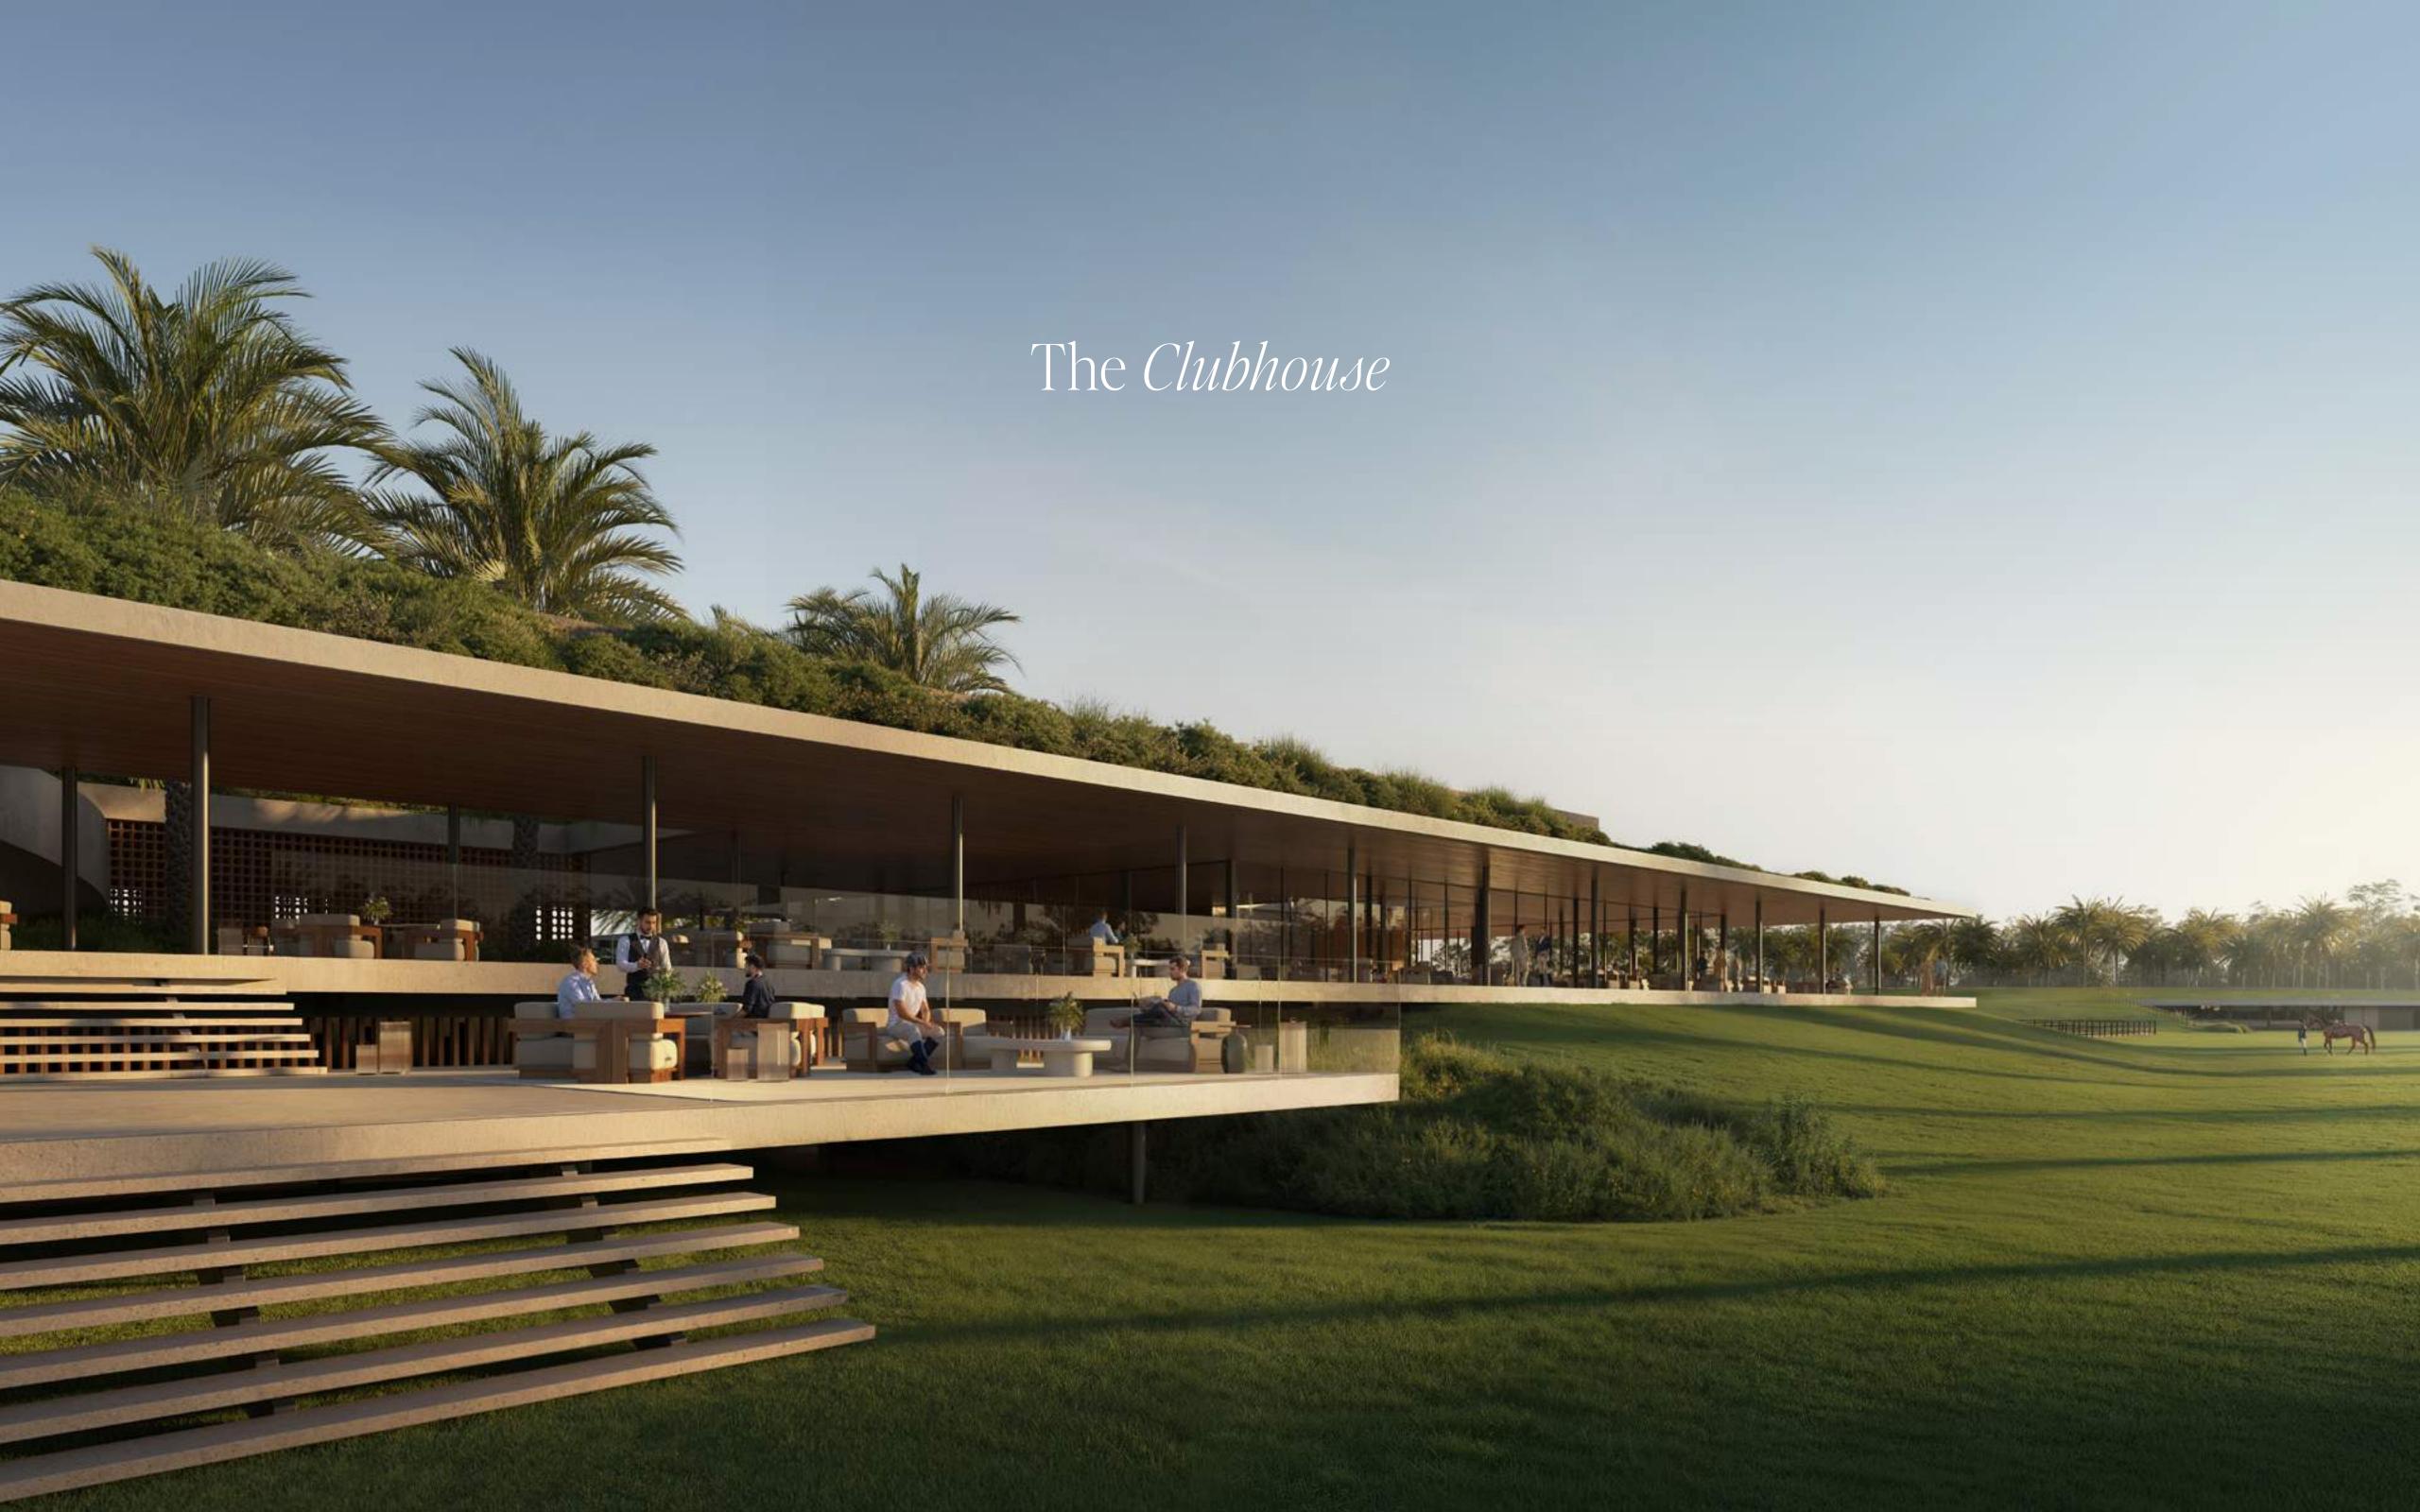

#### A Modern Marvel

Set within the equestrian enclave and surrounded by exclusive villas, the Clubhouse stands as a striking architectural icon. Its bold, open design mirrors the elegance and dynamism of Polo, blending the essence of Arabian legacy with the spirit of contemporary design.

The elongated, single-storey Clubhouse boasts panoramic views of the Polo Fields and includes a spacious covered terrace for spectators of jumping events complemented by natural grandstands for various activities. It serves as a central hub, encouraging members to engage in diverse equestrian experiences.