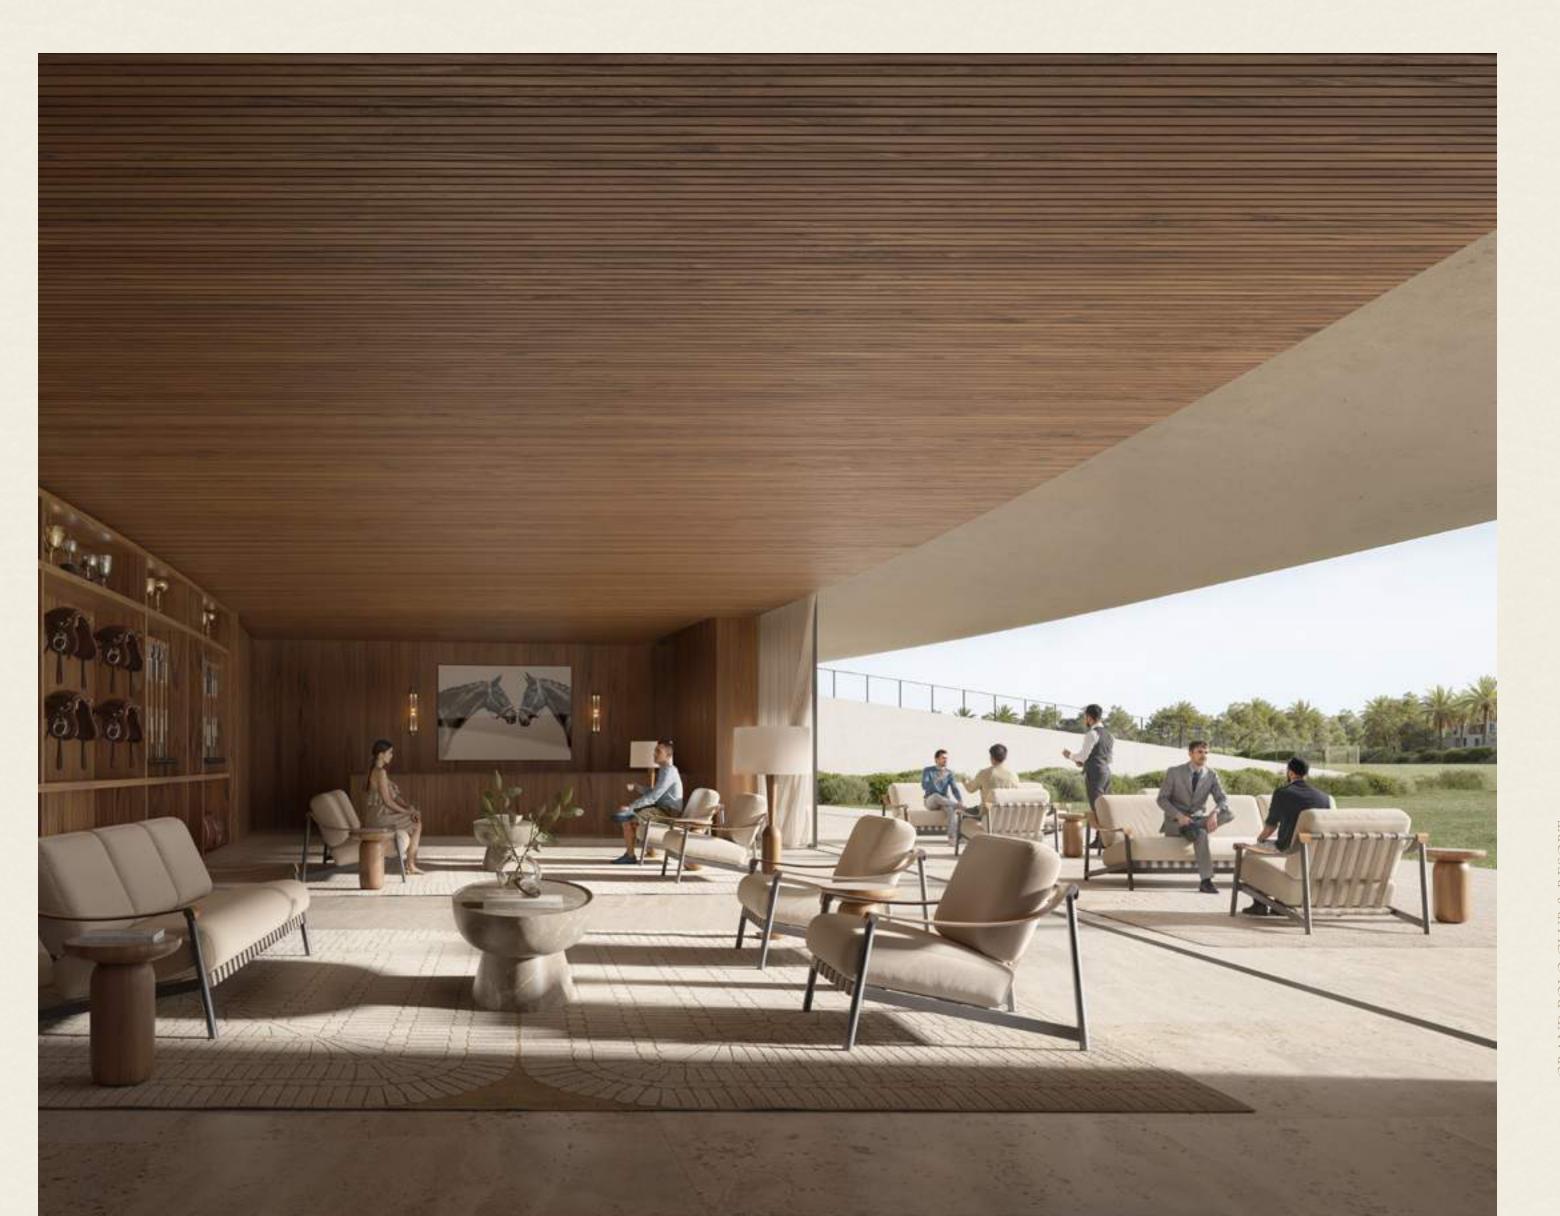

#### A Modern Marvel

Set within the equestrian enclave and surrounded by exclusive villas, the Clubhouse stands as a striking architectural icon. Its bold, open design mirrors the elegance and dynamism of Polo, blending the essence of Arabian legacy with the spirit of contemporary design.

The elongated, single-storey Clubhouse boasts panoramic views of the Polo Fields and includes a spacious covered terrace for spectators of jumping events complemented by natural grandstands for various activities. It serves as a central hub, encouraging members to engage in diverse equestrian experiences.