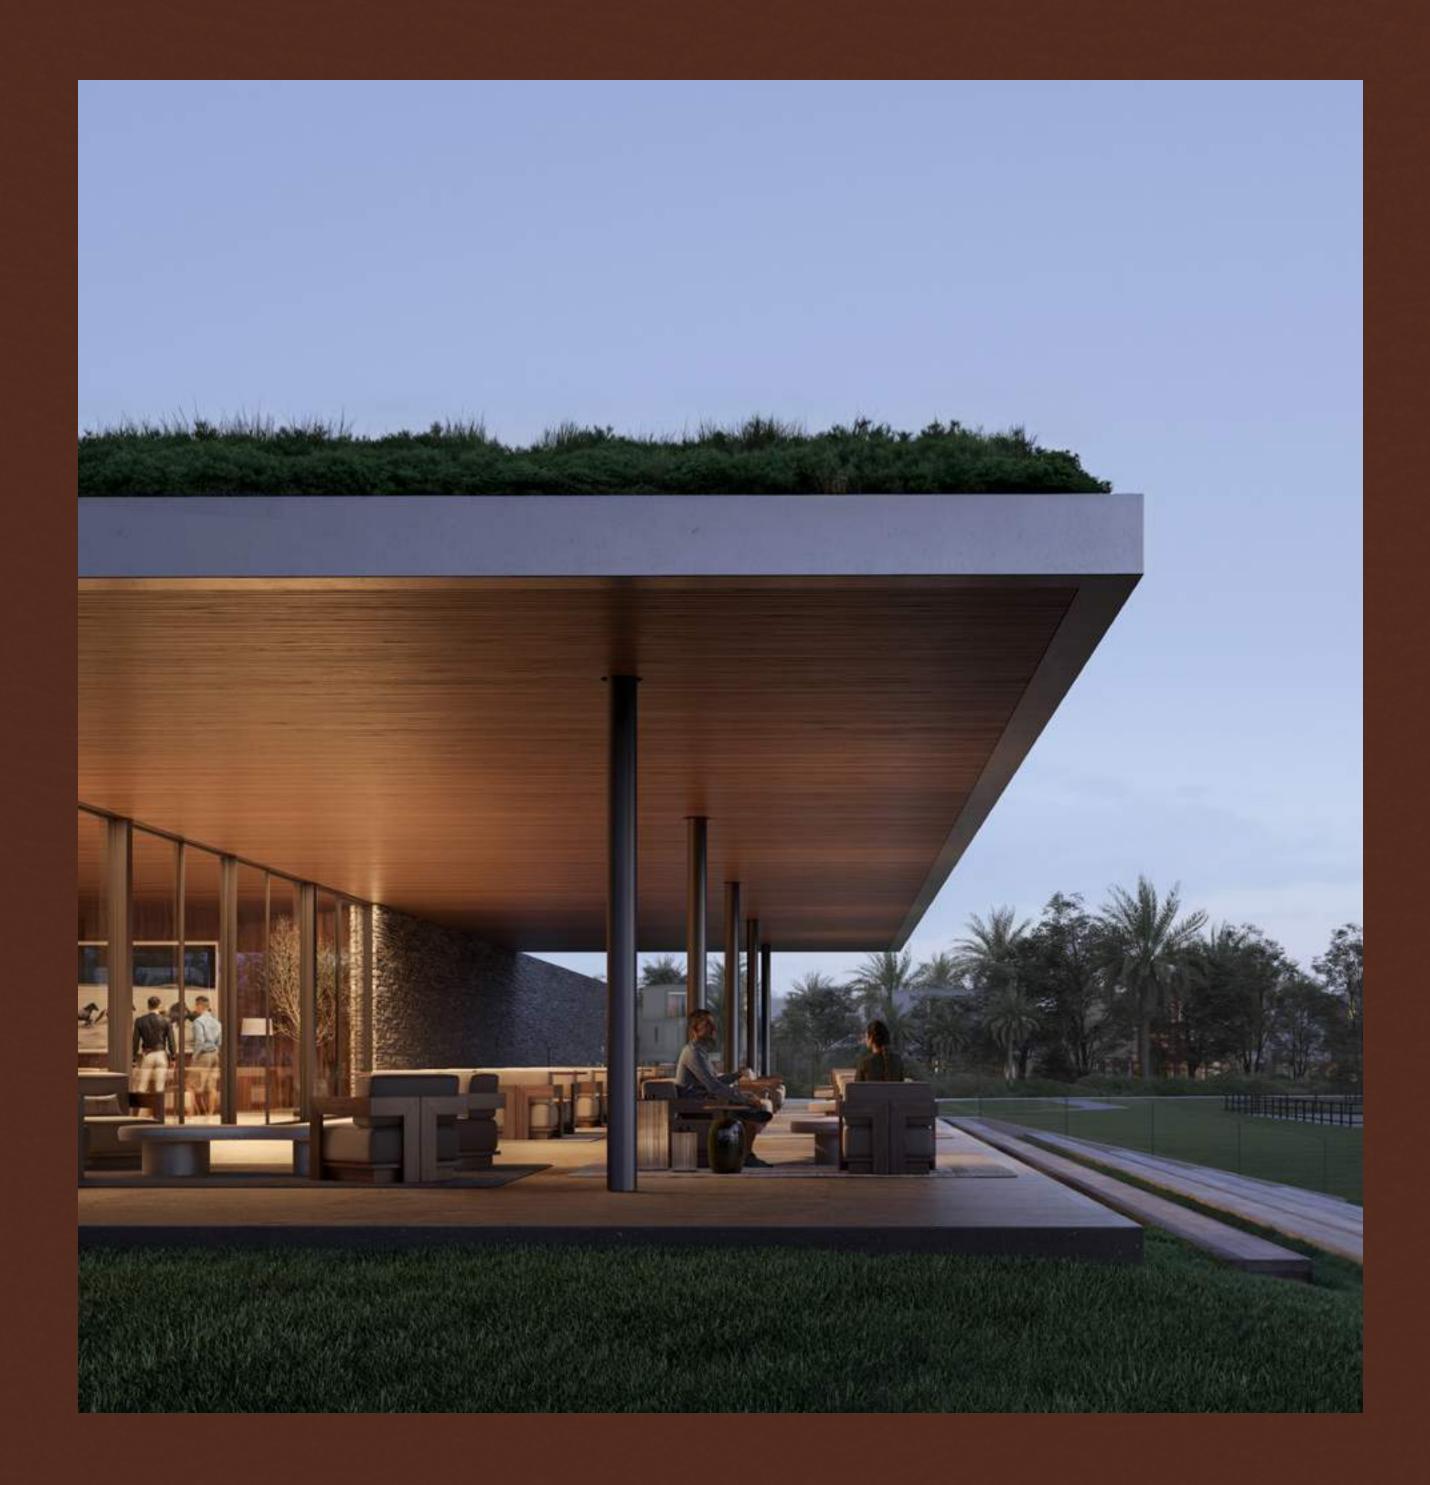

#### A Modern Marvel

Set within the equestrian enclave and surrounded by exclusive villas, the Clubhouse stands as a striking architectural icon. Its bold, open design mirrors the elegance and dynamism of Polo, blending the essence of Arabian legacy with the spirit of contemporary design.

The elongated, single-storey Clubhouse boasts panoramic views of the Polo Fields and includes a spacious covered terrace for spectators of jumping events complemented by natural grandstands for various activities. It serves as a central hub, encouraging members to engage in diverse equestrian experiences.