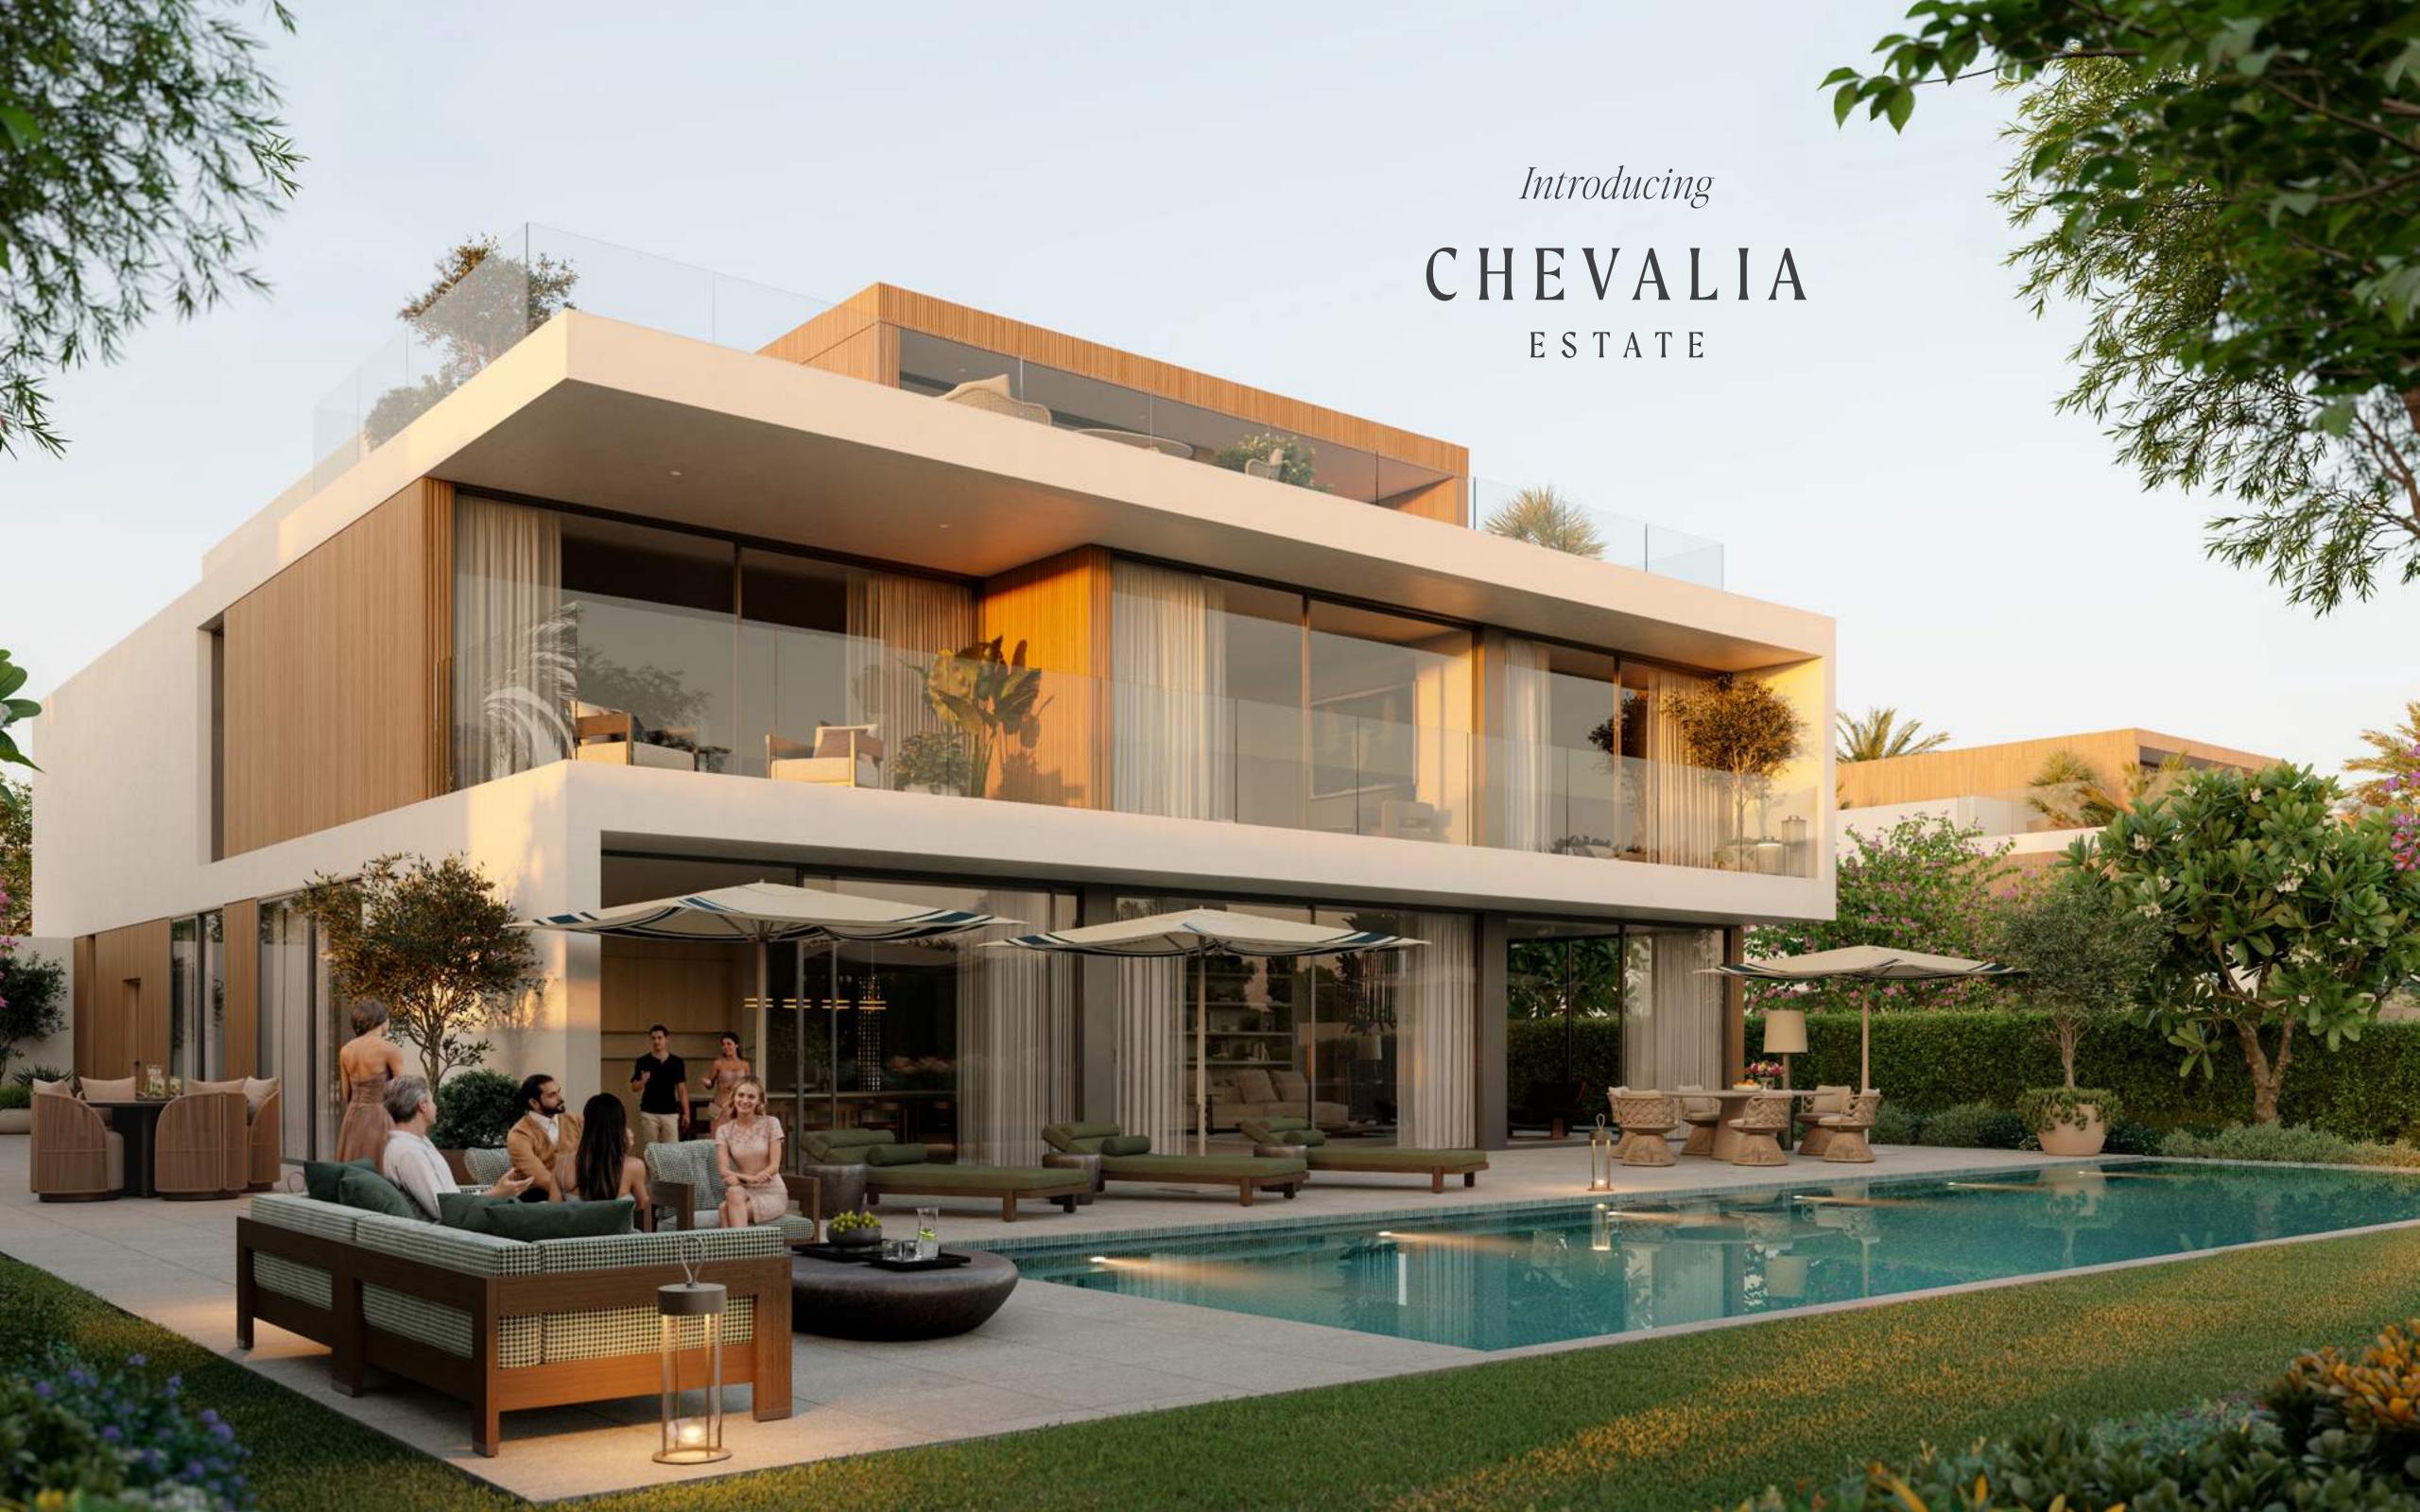

### Luxury Living, Inspired by *Polo Legacy*

Chevalia Estate is located at the periphery of the masterplan's Green Core. This is a bespoke 5-bedroom villa collection inspired by equestrian elegance. These meticulously designed homes blend contemporary style with stunning natural views. Imagine waking to vast emerald polo fields or the vibrant tapestry of green meadows within a world-class equestrian community. Embrace a life of unparalleled exclusivity.

### Homes Crafted for the Heart

Sweeping views of the central green and sun-dappled meadows stretch like painted landscapes, offering families a canvas to create their story of cherishable moments. Here, the spirit of equestrian grace is woven into the very fabric of everyday life.

## Canvas of Timeless Elegance

At Chevalia Estate, the interiors are an artful composition of opulence and purpose.

Each room is a living masterpiece, where the soft gleam of polished marble is contrasted by the warmth of cascading natural lights. Elements are designed to honour both form and function, while creating an ambience of luxurious style.