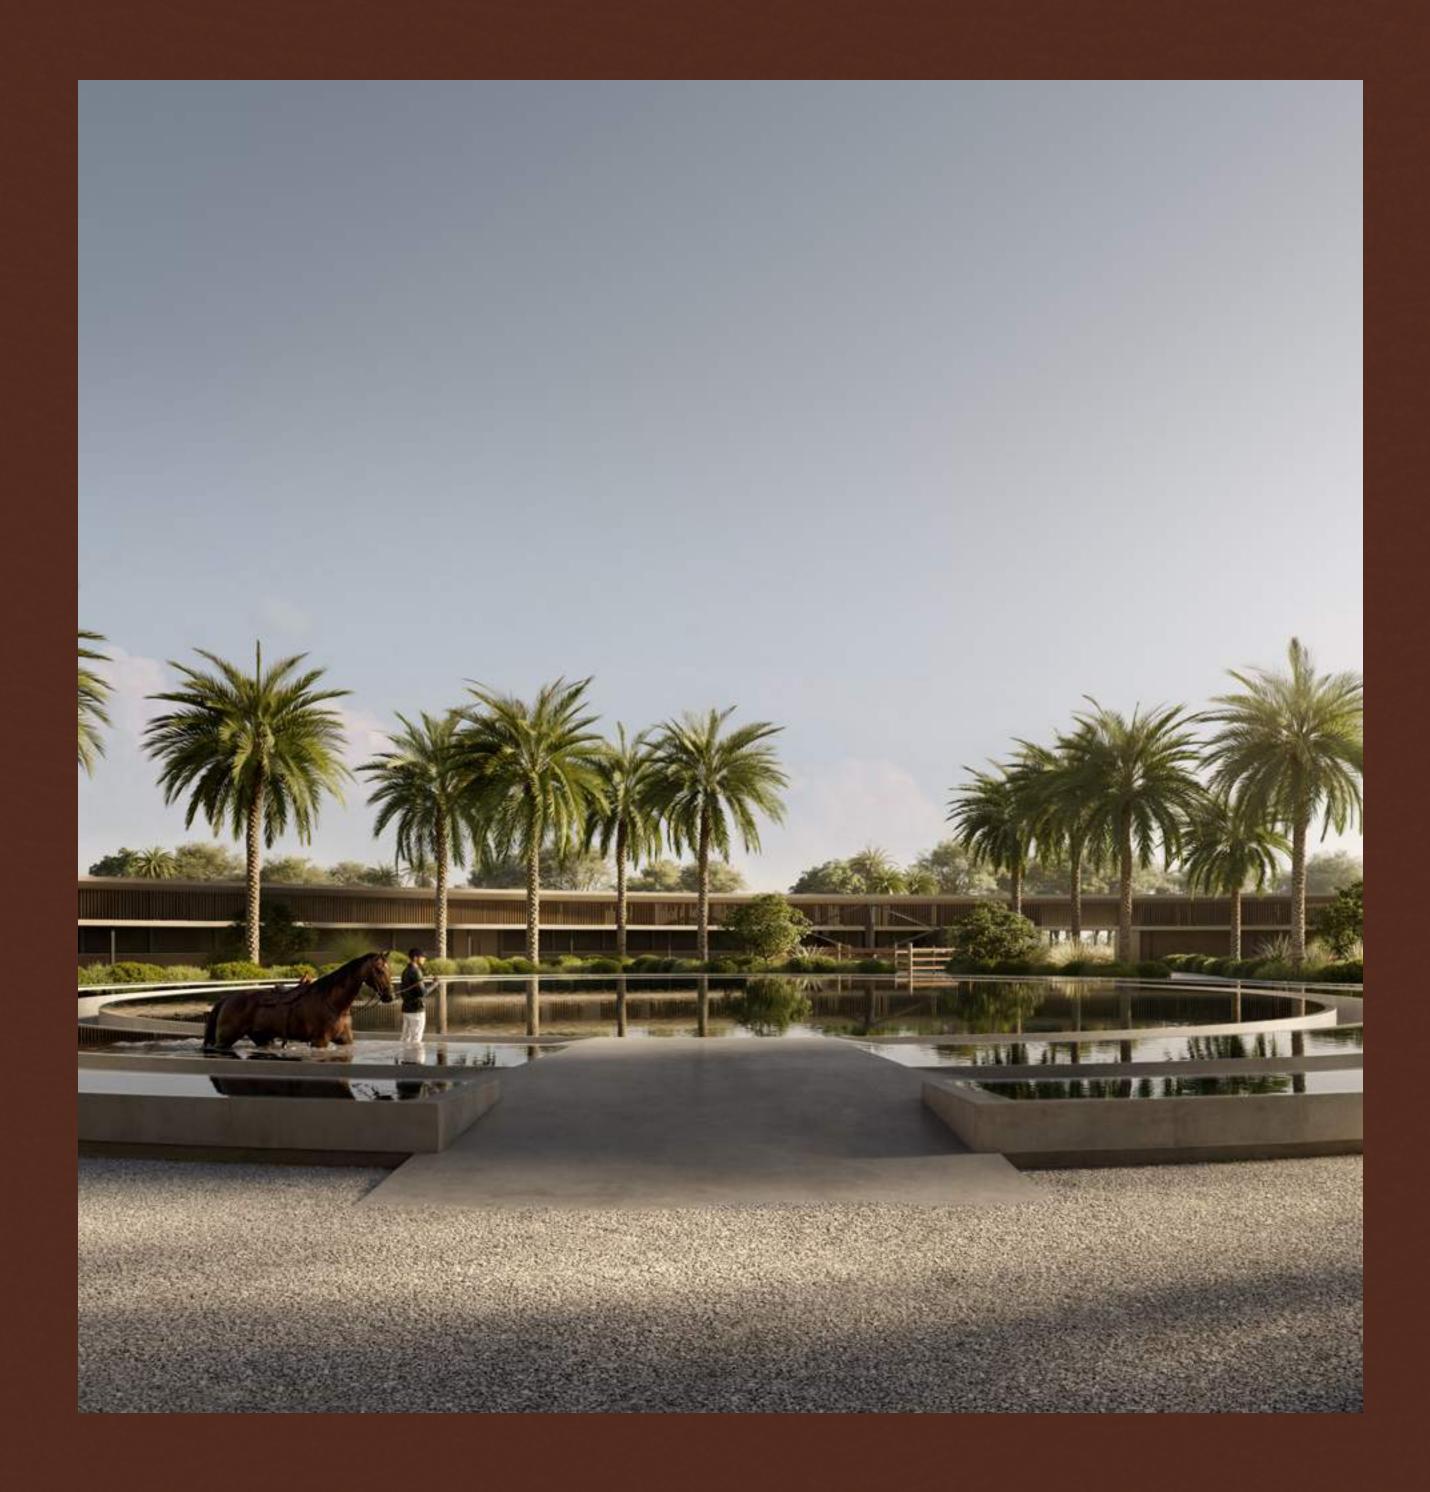

#### A Hidden Gem

An organic, spiralling design that encircles a large, landscaped courtyard. An inviting hidden gem is revealed upon entering the building. This iconic design of The Stables is to become a significant global landmark in the equestrian realm.

A purposeful process of integrating circular elements to emphasize on expansiveness, to frame important landscape moments and incorporating water features to serve a playful scenery.

Beyond the gallop, life unfolds as a harmonious interplay between the thrill of sport and the tranquillity of nature. Sunlit days by the Galloping Fountain, exhilarating matches enjoyed from your private vantage, tranquil evenings spent amidst the floral garden and along verdant paths. This is a distinguished realm where equestrian heritage seamlessly blends with refined living.