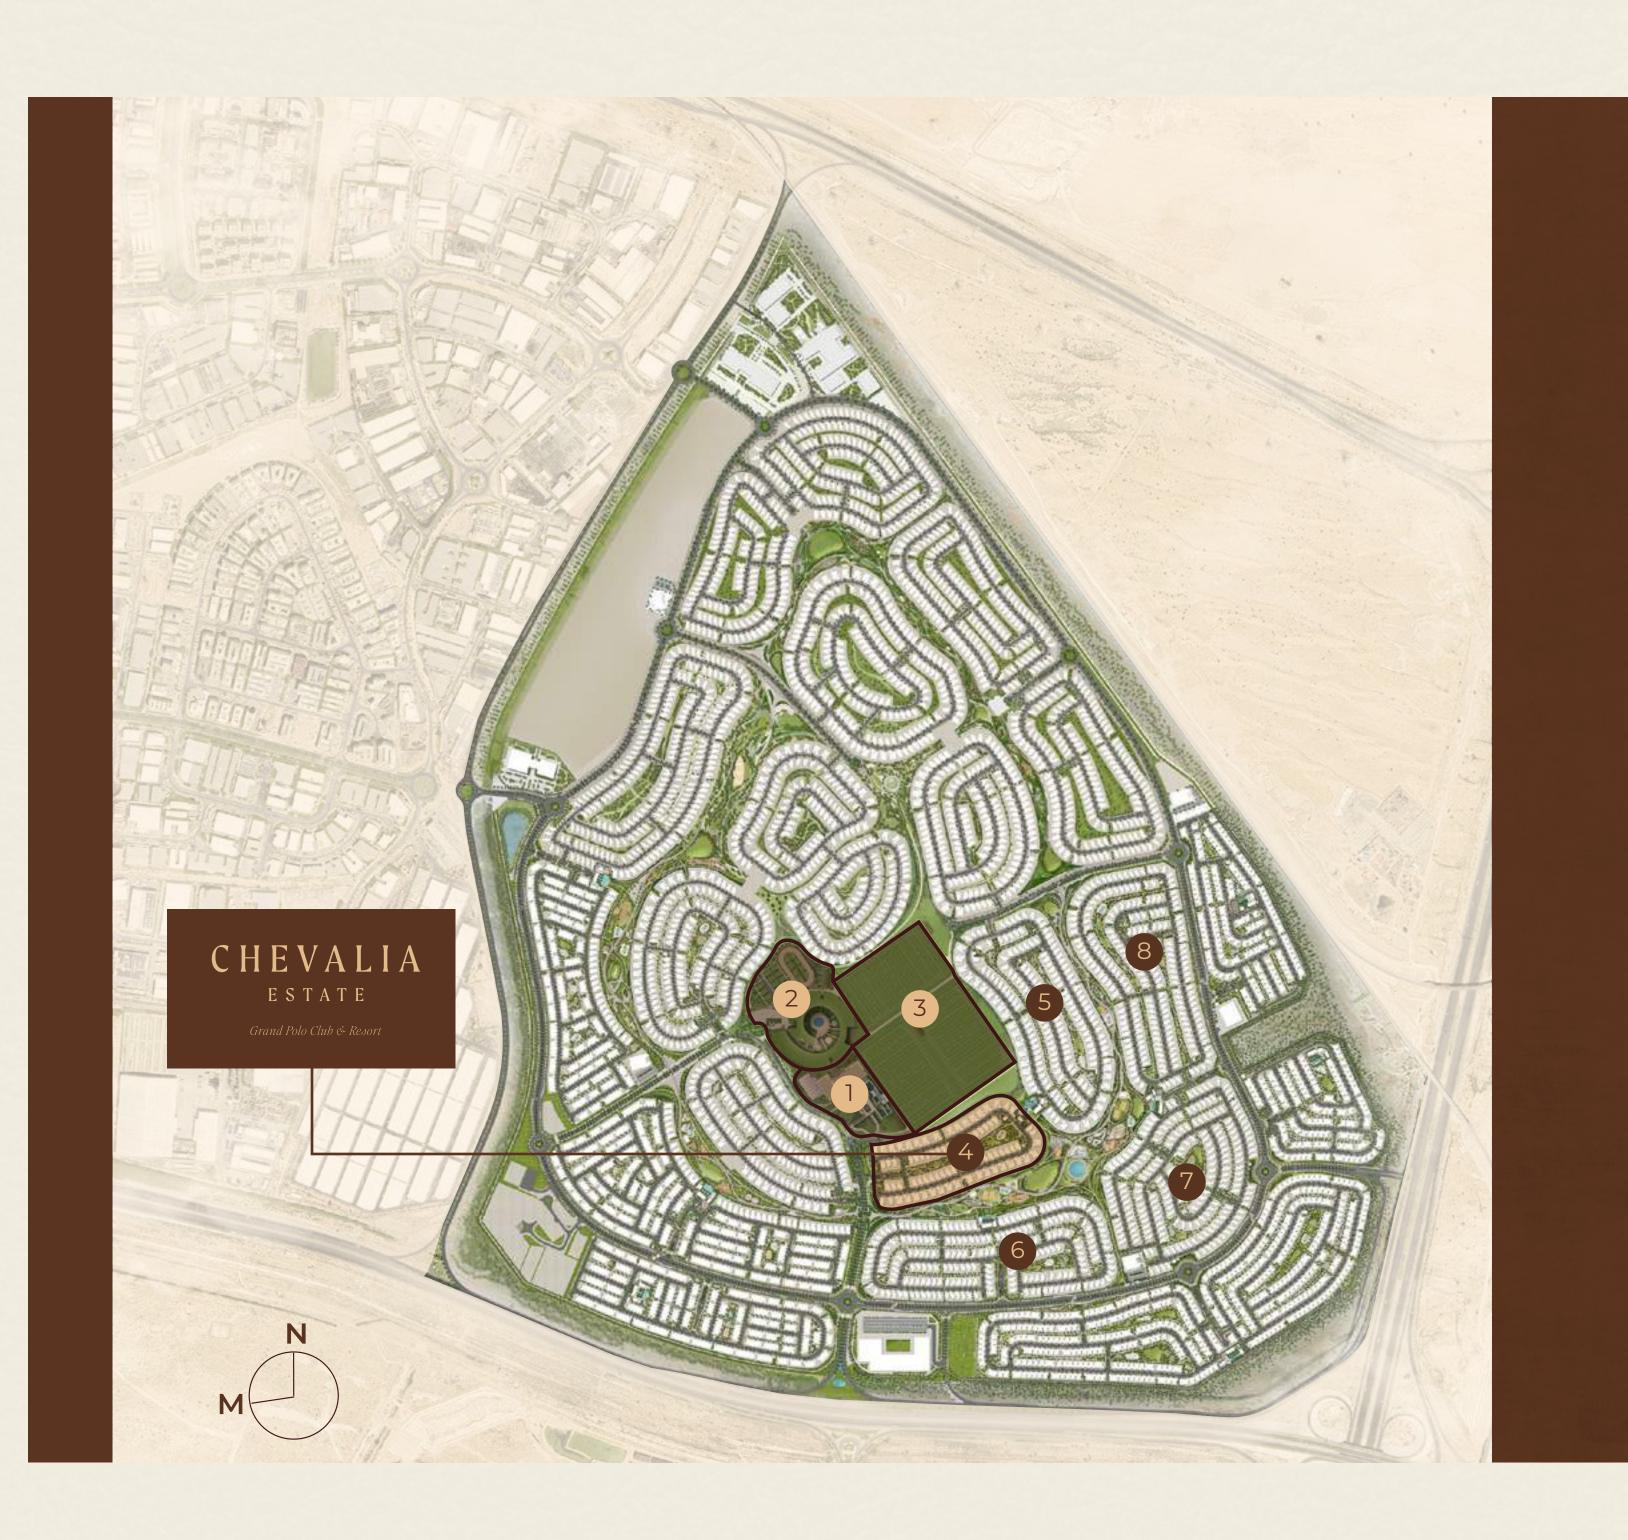

DUBAI METRO LINES

DUBAI

- 1 The Clubhouse
- 2 The Stables
- The Polo Fields
- 4 Chevalia Estate
- (5) Chevalia Fields
- (6) Montura
- 7 Montura 2
- 8 Montura 3

#### The Green Core

Situated in the heart of the masterplan, the Green Core is placed to serve a dual-purpose – to enhance the aesthetic appeal and promote a sense of community and connection to nature. Comprising of three Polo Fields, a luxurious Clubhouse and private Stables, this is the primary vista that the residents of Chevalia Estate will wake up to.