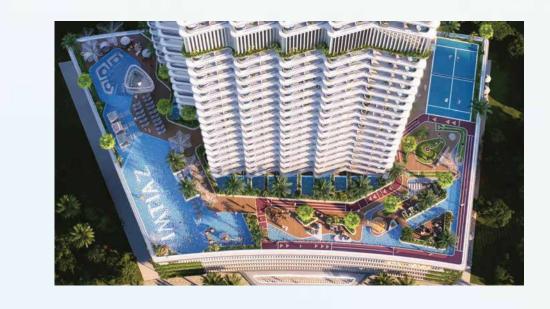

### PARADISE ISLAND

Where leisure meets luxury in urban oasis.

ROOFTOP

19<sup>th</sup> FLOOR

1st FLOOR

## PADEL COURT

Enjoy spirited play at the paddle court, where precision and vigor playfully converge.

### RUNNING TRACK

Revitalize your routine on our scenic running track, offering a rejuvenating fitness experience outdoors.

## KIDS POOL

A whimsical kids' pool offers a splash of joy with vibrant features and creates unforgettable water-fun moments.

## KIDS PLAY AREA

Ignite your child's imagination at our vibrant play zone, fostering endless fun and exploration in the great outdoors.

## BBQ AREA

Grill and gather in our outdoor haven, where BBQ aromas blend with conviviality.

### FAMILY POOL

Dive into family fun at our sparkling pool oasis, providing a refreshing retreat for splashing, laughter, and cherished moments under the sun.

# PARADISE POOL

Revitalize in our paradise pool, a serene oasis offering rejuvenation amidst breathtaking views, for an unparalleled outdoor leisure experience.

# MINI GOLF

Elevate your leisure at our charming mini-golf haven, promising delightful rounds of family-friendly competition amidst picturesque landscapes.