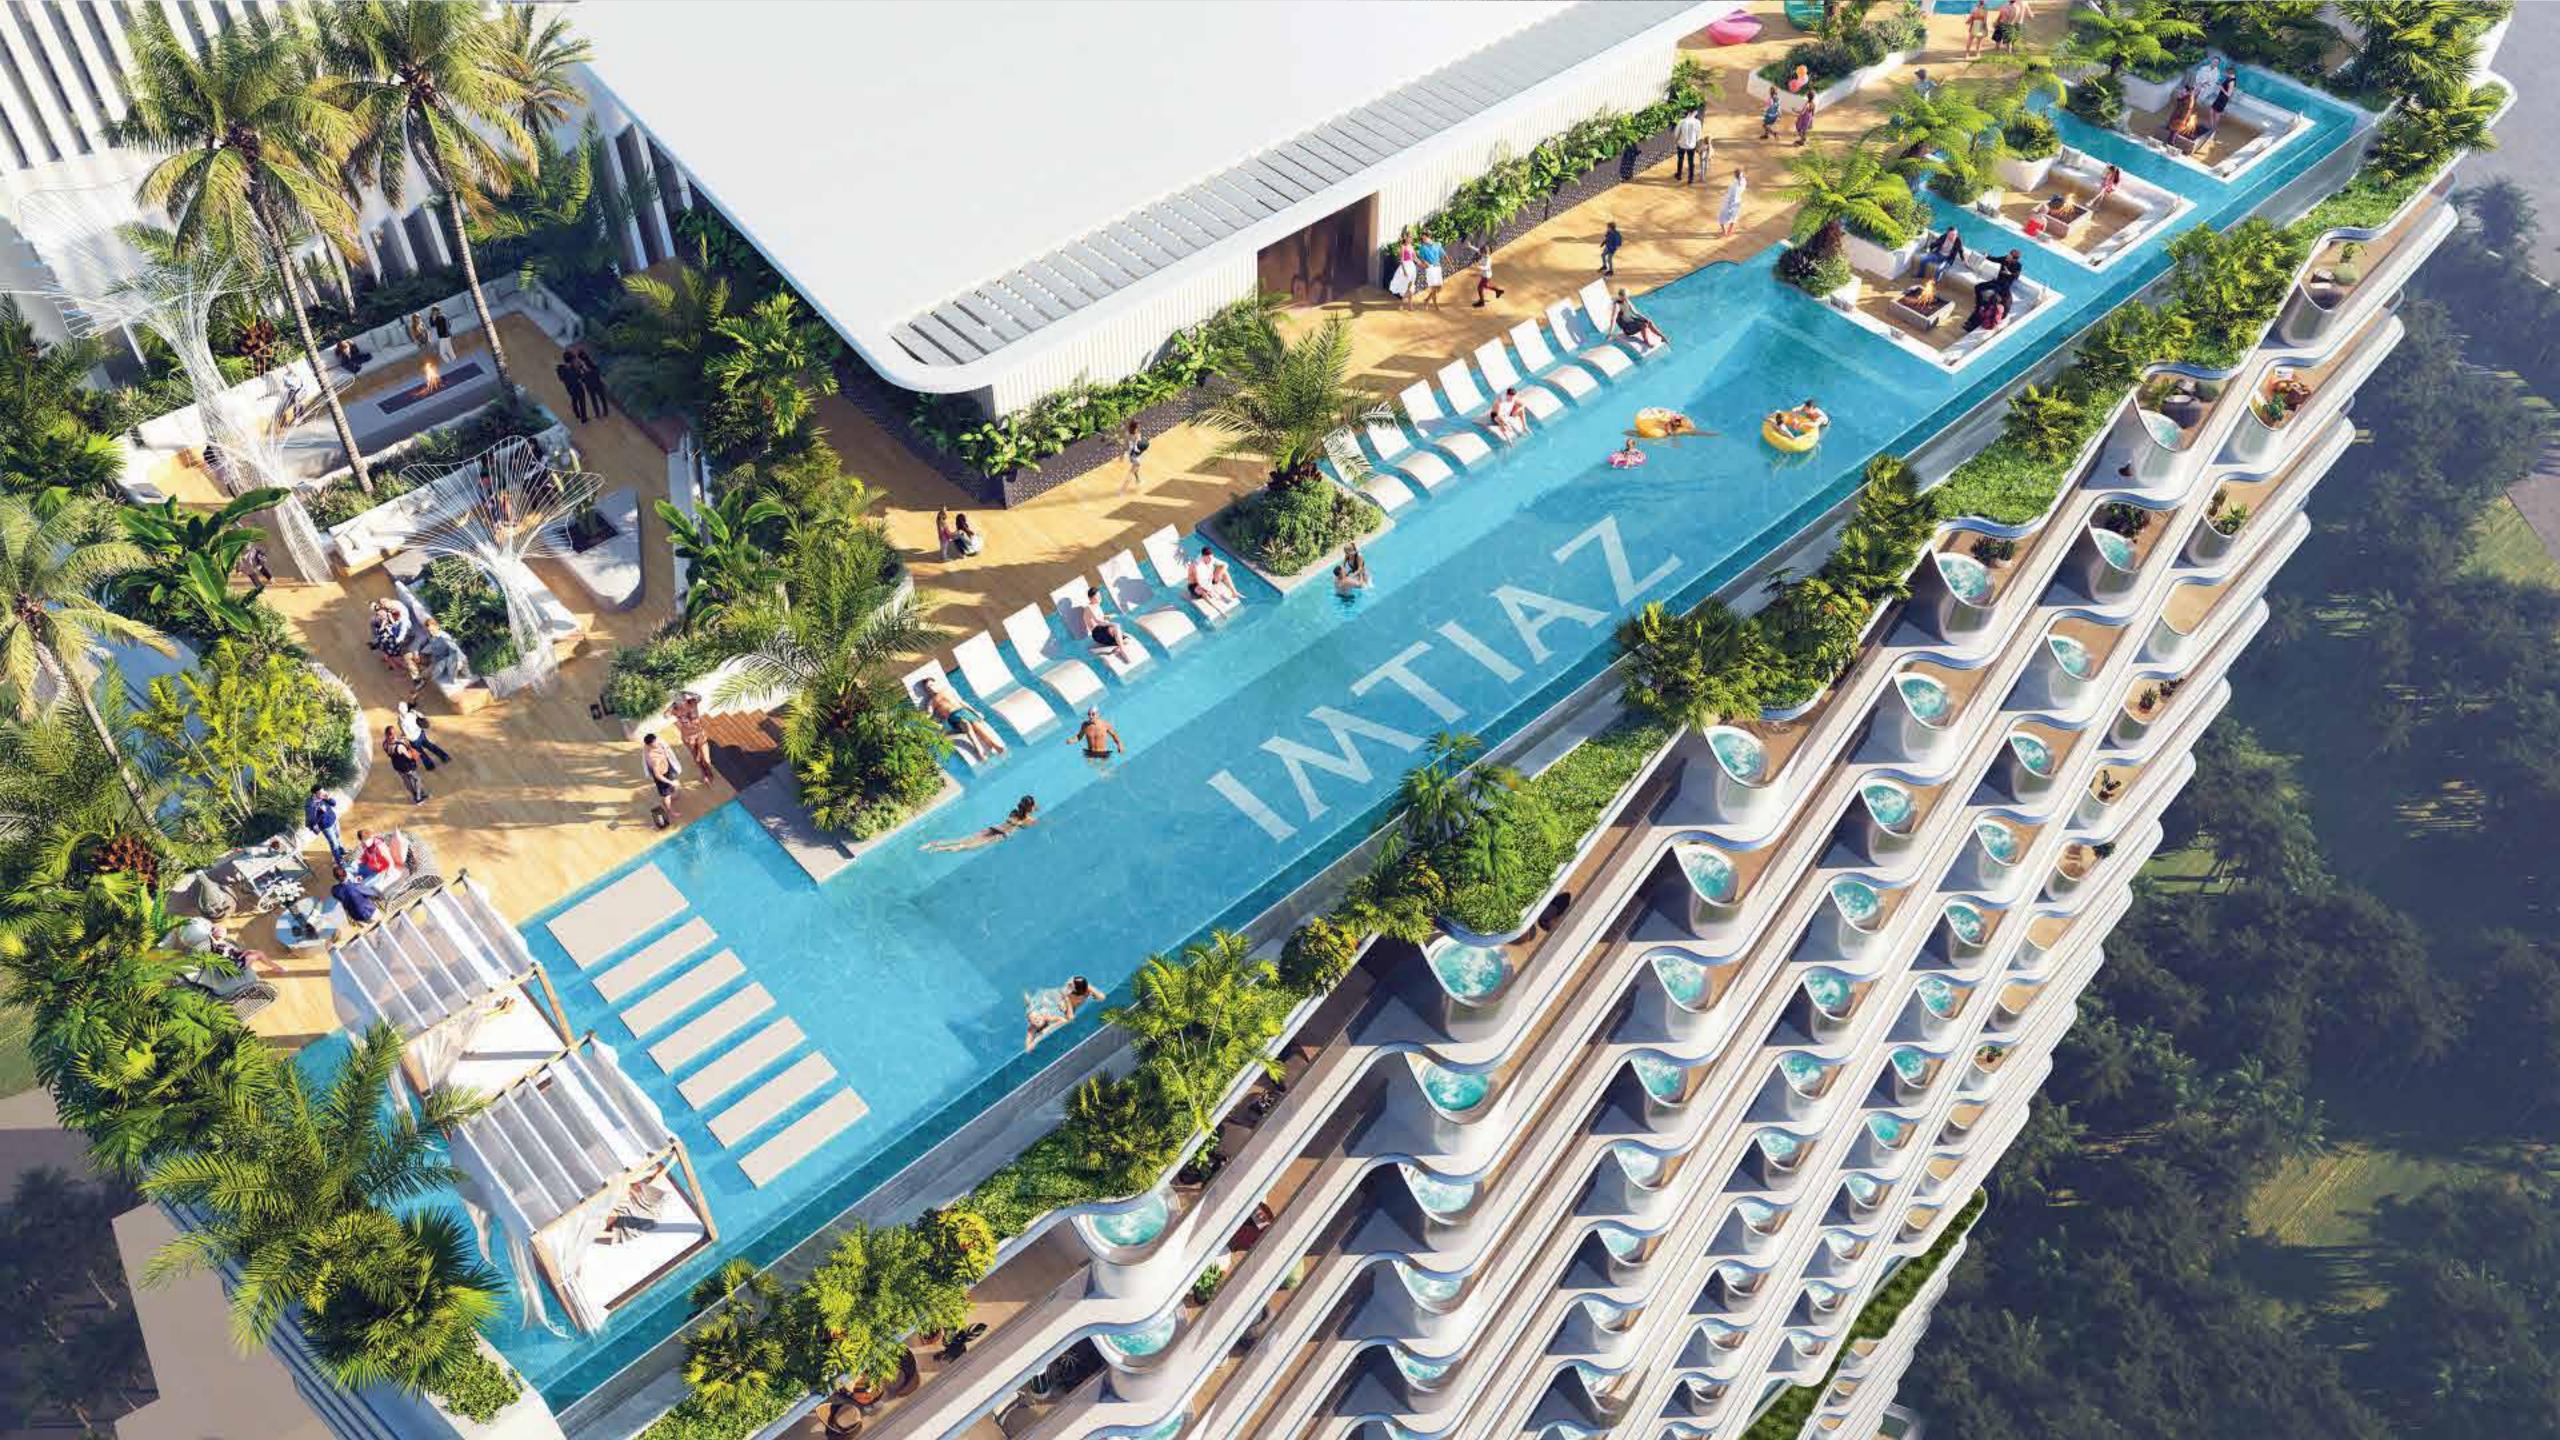

### PARADISE ISLAND

Where leisure meets luxury in urban oasis.

ROOFTOP

19<sup>th</sup> FLOOR

1st FLOOR

# PARADISE POOL

Revitalize in our paradise pool, a serene oasis offering rejuvenation amidst breathtaking views, for an unparalleled outdoor leisure experience.

#### AMENITIES

PRIVATE POOL

FULLY EQUIPPED GYM

ROOFTOP POOL

INFINITY
SWIMMING POOL x2

SAUNA & STEAM

PADDLE TENNIS COURT

KIDS PLAY AREA