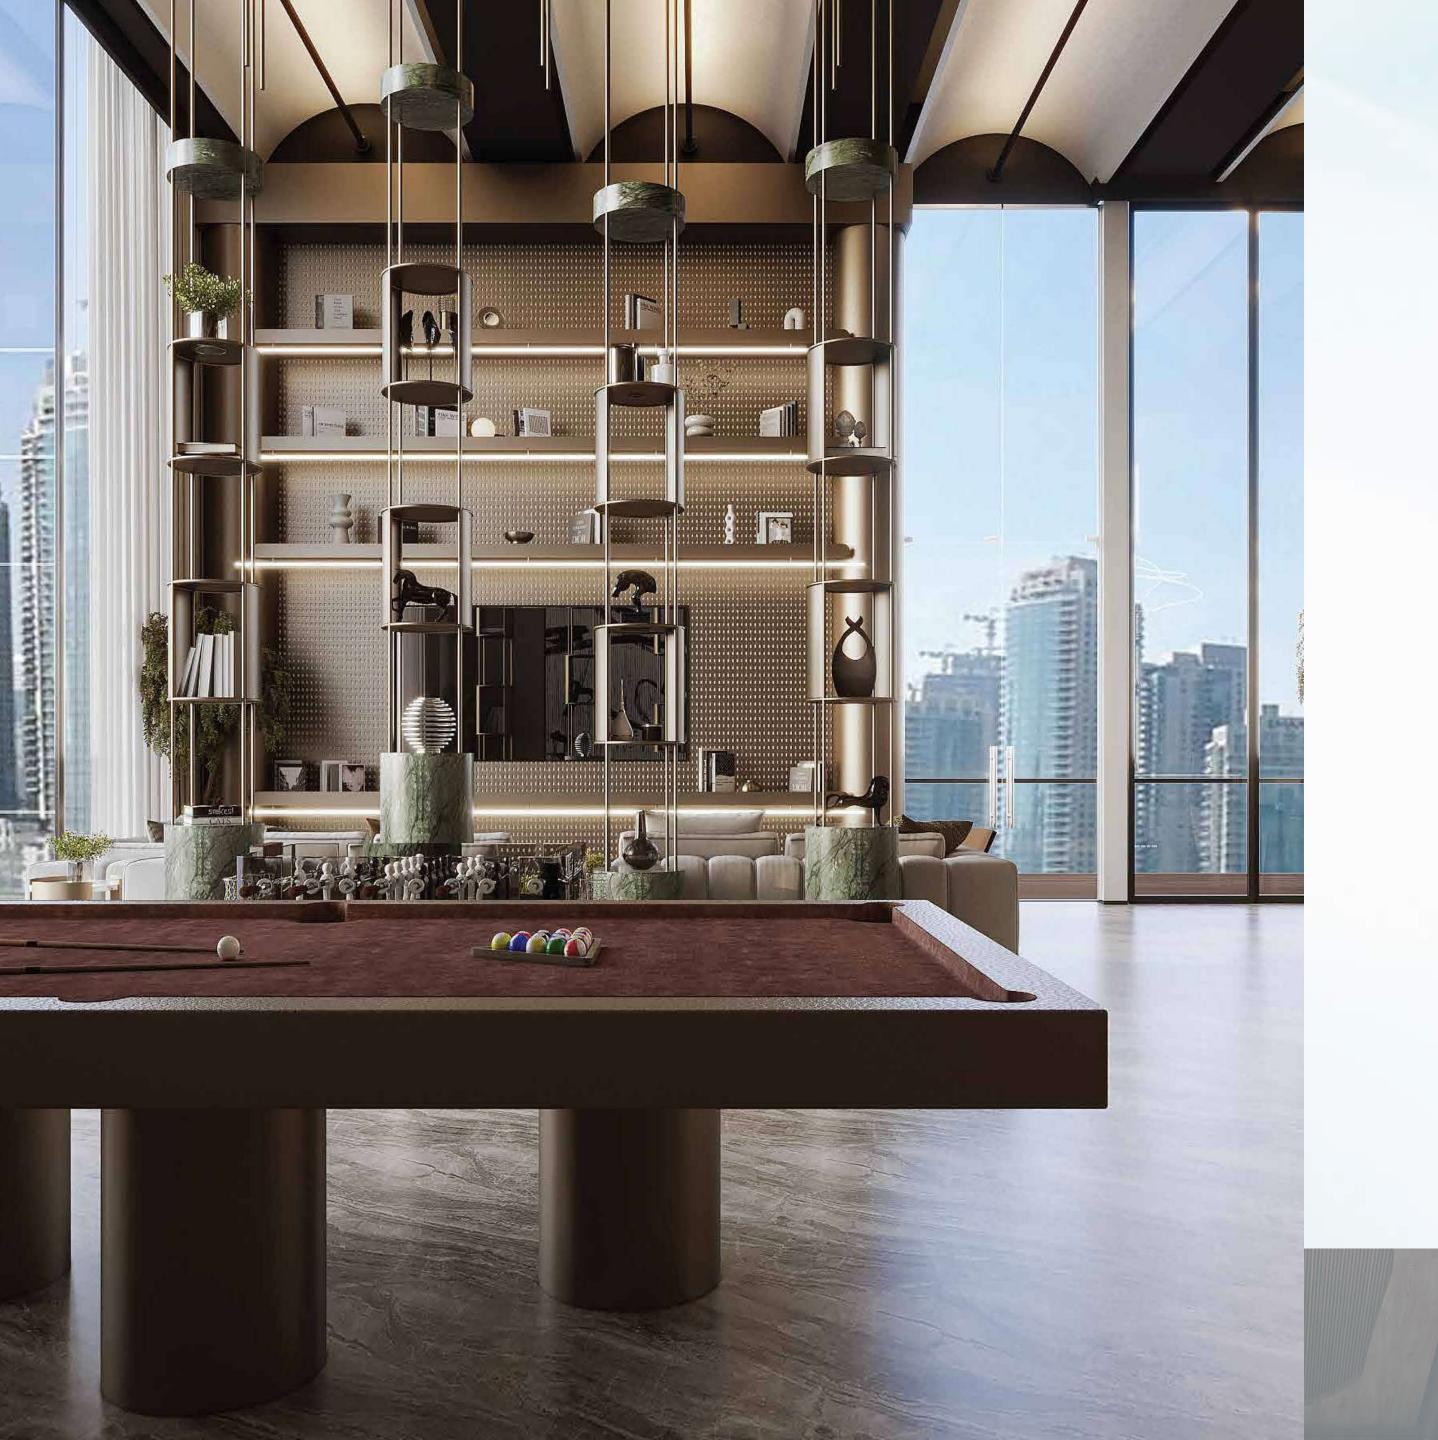

### CLUB ROOM

Grandeur, designing artisanal architecture, weaves urban essence, inviting an enchanting social experience.

Discover a haven of elegance in our clubhouse, where every corner exudes warmth and refinement. With its inviting ambiance and stylish decor, it's the ideal retreat for relaxation and socializing.

Unwind in our clubhouse, a sanctuary of elegance and relaxation, a haven of refined design and comfort. Its carefully curated color scheme and stylish decor offer a serene retreat within our community.

Relax and mingle in our recreational area, where leisure and socializing effortlessly merge. Enjoy a vibrant atmosphere filled with camaraderie and enjoyment.