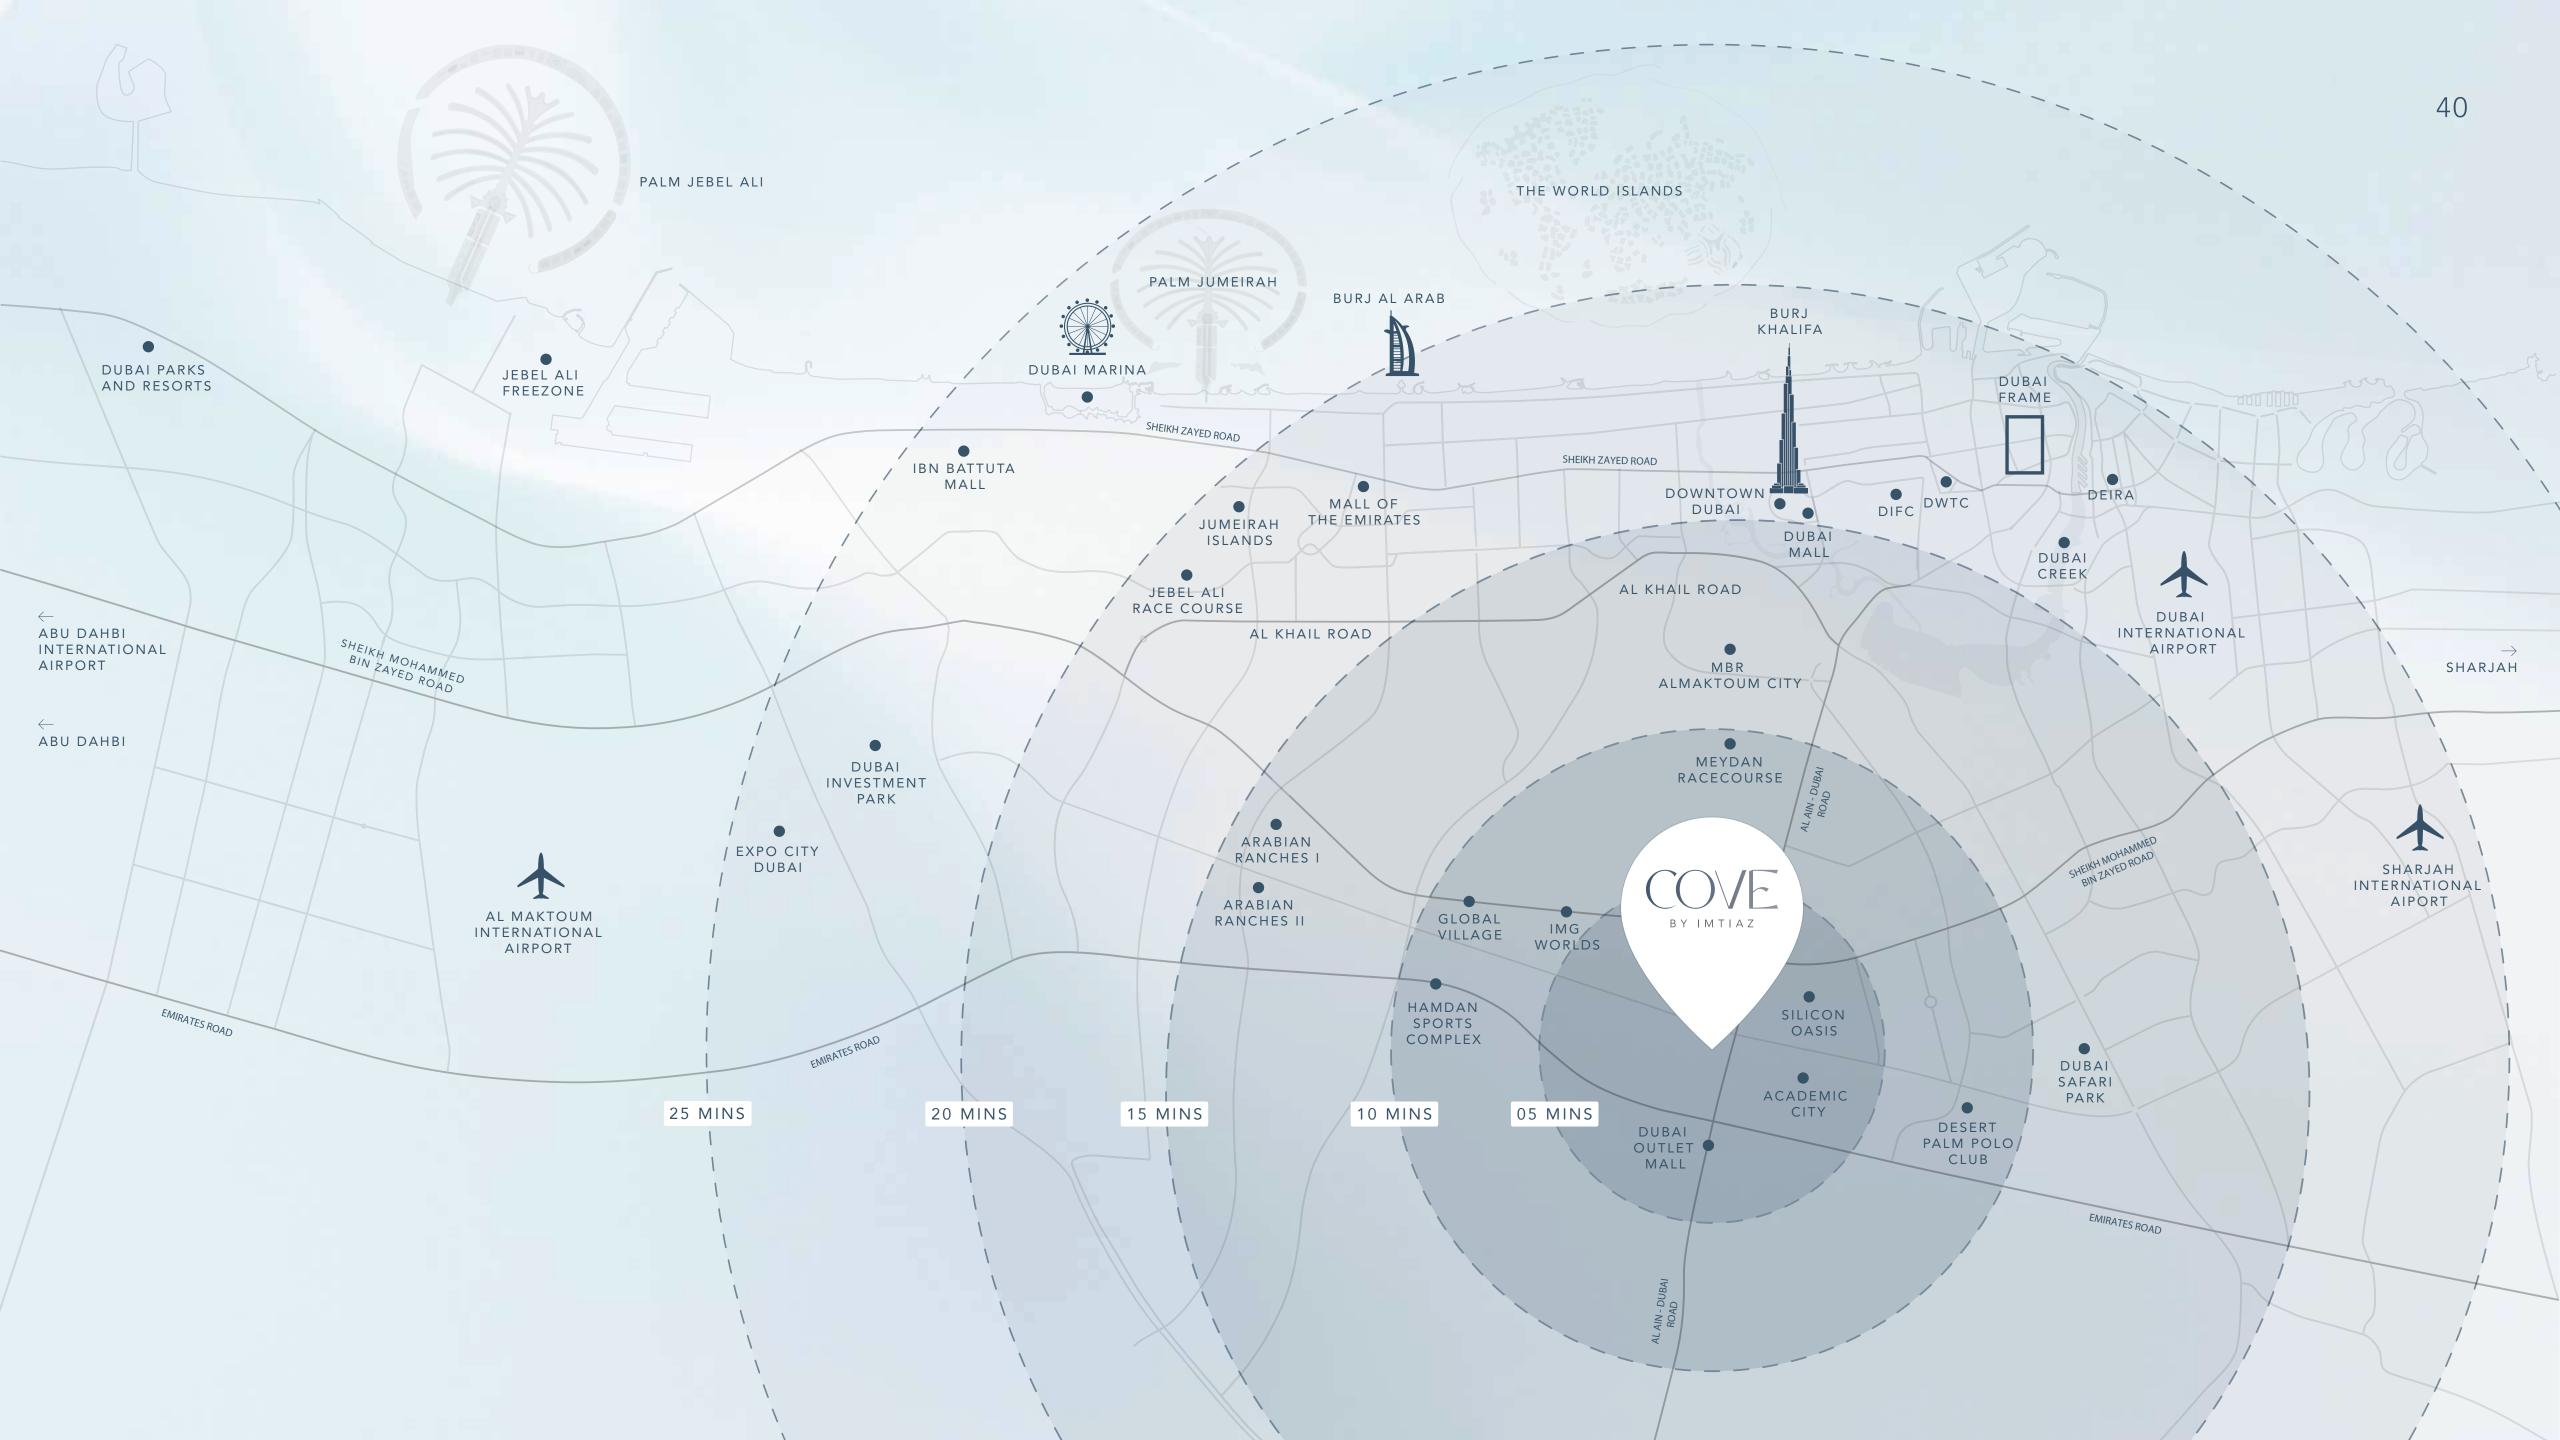

| DUBALOUILEL MALL —————————————————————————————————             | 05mins |
|----------------------------------------------------------------|--------|
| ACADEMIC CITY                                                  | 05mins |
| SILICON OASIS —                                                | 05mins |
| GLOBAL VILLAGE —                                               | 10mins |
| IMG WORLDS —                                                   | 10mins |
| HAMDAN SPORTS COMPLEX—                                         | 10mins |
| DESERT PALM POLO CLUB —                                        | 10mins |
| DUBAI SAFARI PARK ————————————————————————————————————         | 10mins |
| MEYDAN RACECOURSE — — — — — — — — — — — — — — — — — — —        | 15mins |
| ARABIAN RANCHE S 1 & 2                                         | 15mins |
| DUBAI INTERNATIONAL AIRPORT——————————————————————————————————— | 20mins |
| MBR AL MAKTOUM CITY —                                          | 20mins |
| DOWNTOWN DUBAI                                                 | 20mins |
| DUBAI MALL ——————————————————————————————————                  | 20mins |
| BURJ KHALIFA ————————————————————————————————————              | 20mins |
| DUBAI FRAME ————————————————————————————————————               | 20mins |
| DUBAI CREEK —                                                  | 20mins |
| MALL OF THE EMIRATES ————————————————————————————————————      | 20mins |
| DUBAI MARINA ————————————————————————————————————              | 25mins |
| PALM JUMEIRAH                                                  | 25mins |
| JEBEL ALI RACE COURSE————————                                  | 25mins |
| JUMEIRAH ISLANDS —                                             | 25mins |
| IBN BATTUTA MALL                                               | 25mins |
| DUBAI PARKS AND RESORTS———————————————————————————————————     | 25mins |
| EXPO CITY DUBAI                                                | 25mins |