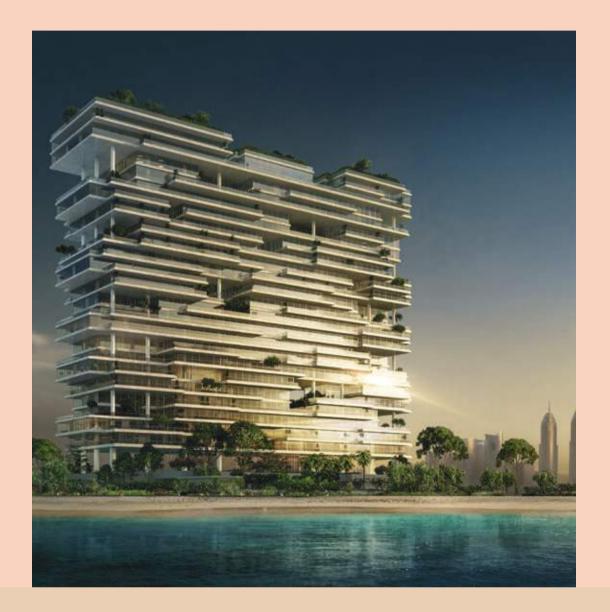

#### WHERE THE MAGICAL BEAUTY AND SERENITY OF THE SEA BLENDS PERFECTLY WITH REFINED LUXURY LIVING AND THE EXCITEMENT OF DUBAI

ANWA is the first and tallest tower in Dubai Maritime City, with 44 dazzling floors and 225 elegant residences - all with magnificent views of the Arabian sea and Dubai. Its unique location and splendid design make it the perfect home a place where you can truly relax and enjoy life, to a spectacular soundtrack of waves, with an ever-inspiring interplay of sea and sun, in absolute tranquility - yet just a step away from exciting and amazing dining, entertainment and cultural possibilities.

## Towering above Dubai Maritime City.

#### PROUD TO BE THE TALLEST.

ANWA is the tallest tower in Dubai Maritime City, masterfully designed and positioned to capture the breathtaking views of the sea and light up elegant apartments with the glorious Dubai sun.