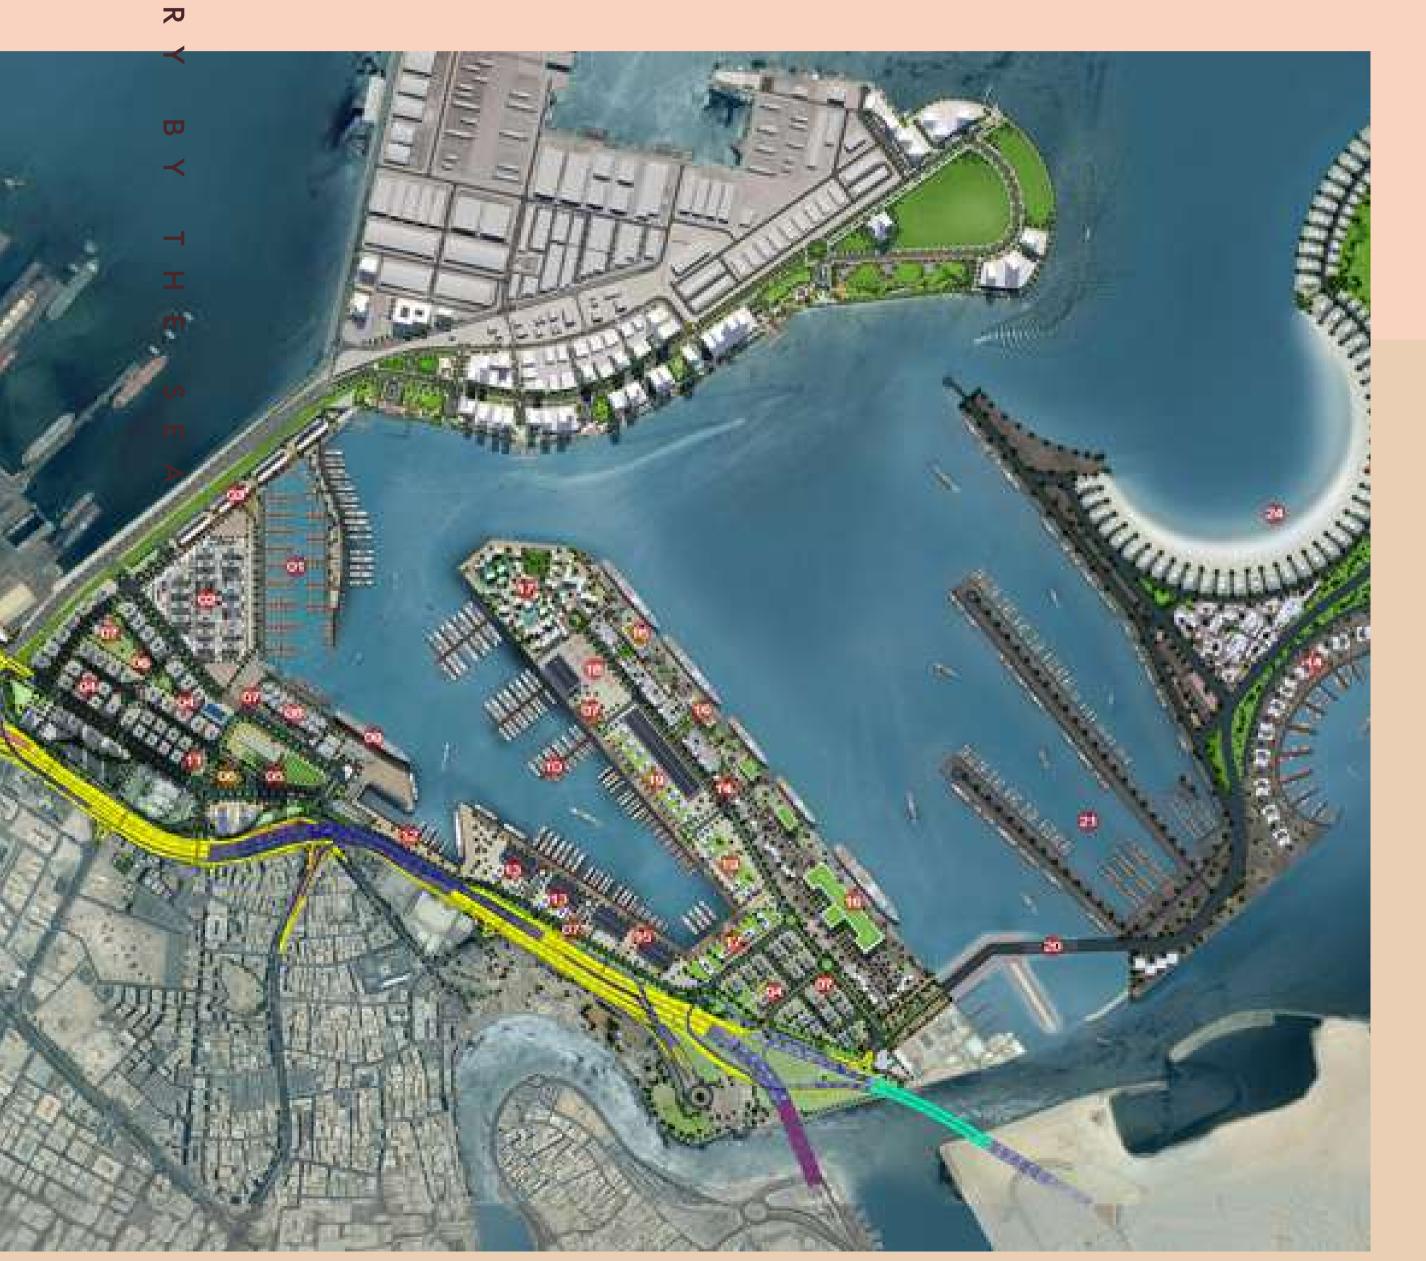

#### MINA RASHID, AN EXCLUSIVE SAILING AND CRUISE DESTINATION

Connected to ANWA with a beautiful promenade and features numerous shopping and amusement attractions including "The Dubai Mall by Sea", floating yacht club and waterfront dining, an enormous sandy beach, Dubai's longest swimming pool, a private beach club, a Venetian piazza with glamorous retail and art galleries, as well as a theatre and a museum.

#### A stunning boardwalk connects ANWA to thrilling socializing, entertainment, cultural, retail and culinary experiences.

MINA RASHID

#### CREATING A FUTURE-READY URBAN PARADISE FOR THOSE WHO SEEK LUXURY WATERFRONT LIVING

Connected to Dubai Maritime City with a stunning boardwalk is the commercial port Mina Rashid one of the largest ports in the region and a Riviera style coastal destination catering to the needs

of super yacht owners and operators, watersport and sailing enthusiasts, beach lovers, and tourists from all over the world.

Welcome to your beautiful and serene sanctuary. A home infused with the beauty of the sea, and the refinement of luxury living.