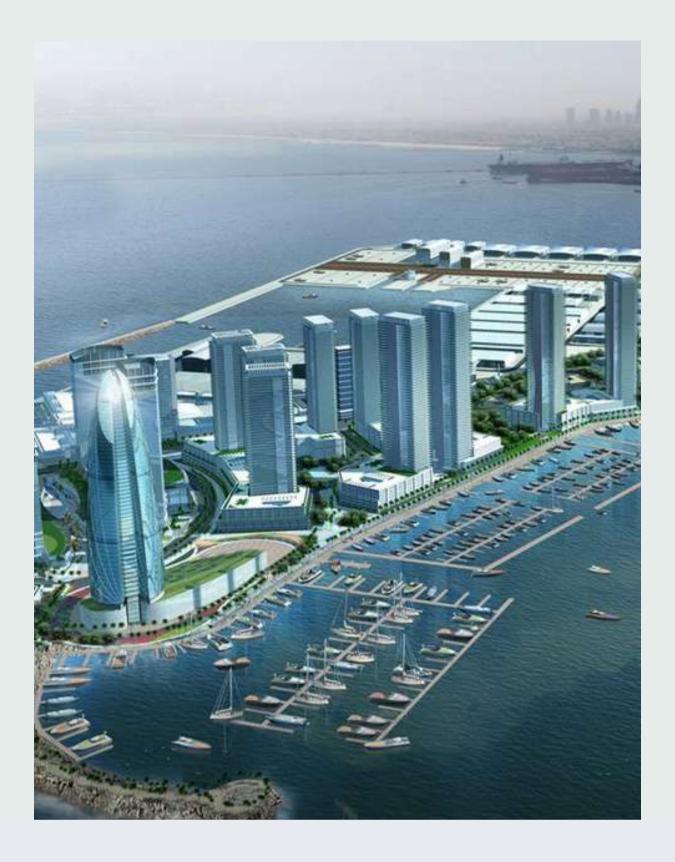

## Towering above Dubai Maritime City.

#### PROUD TO BE THE TALLEST.

ANWA is the tallest tower in Dubai Maritime City, masterfully designed and positioned to capture the breathtaking views of the sea and light up elegant apartments with the glorious Dubai sun.

#### SURROUNDED BY THE ARABIAN GULF, AIRPORT, PUBLIC TRANSPORTATION AND DUBAI'S LANDMARKS

Dubai Maritime City, established according to the vision of his Highness Sheikh Mohammed Bin Rashid Al Maktoum, is the most comprehensive maritime development in the world. It is located on a manmade peninsula, between Port Rashid and Dubai Dry Docks, surrounded by the Arabian Gulf. The development has an impressive size, as the sea peninsula covers over 2.16 million m2, with open sea access, making it a spectacular location.