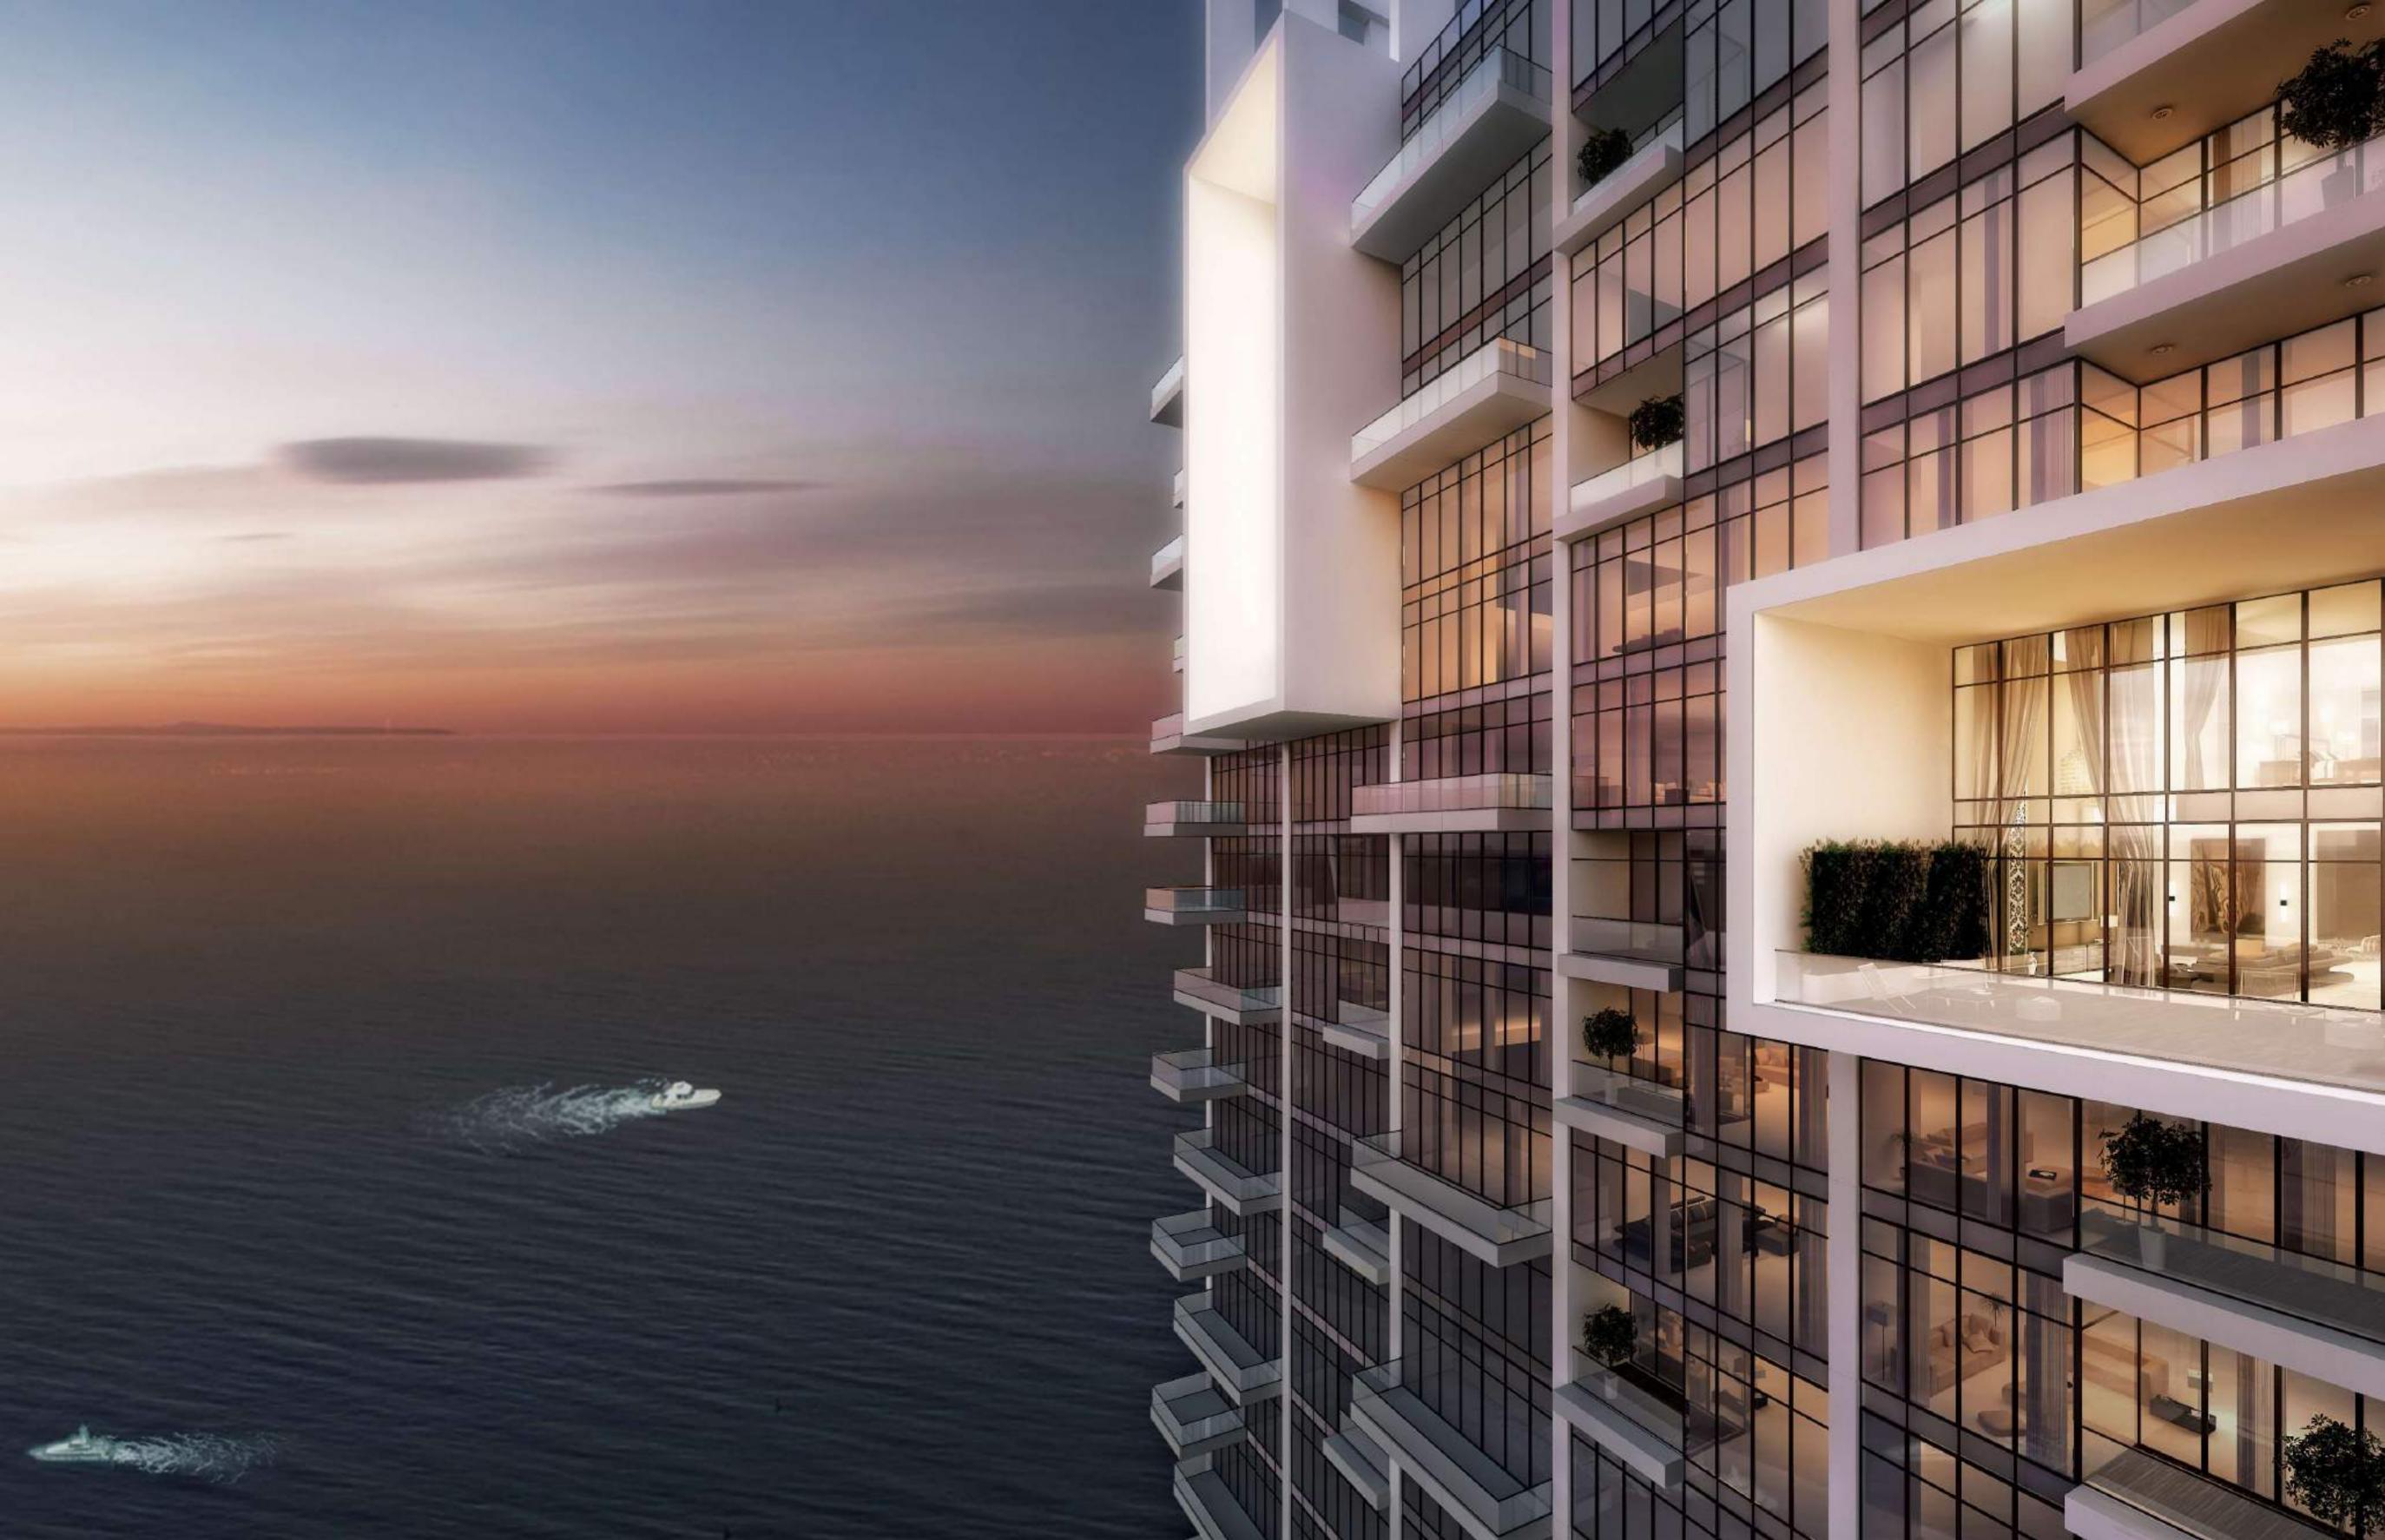

#### WHERE THE MAGICAL BEAUTY AND SERENITY OF THE SEA BLENDS PERFECTLY WITH REFINED LUXURY LIVING AND THE EXCITEMENT OF DUBAI

ANWA is the first and tallest tower in Dubai Maritime City, with 44 dazzling floors and 225 elegant residences - all with magnificent views of the Arabian sea and Dubai. Its unique location and splendid design make it the perfect home a place where you can truly relax and enjoy life, to a spectacular soundtrack of waves, with an ever-inspiring interplay of sea and sun, in absolute tranquility - yet just a step away from exciting and amazing dining, entertainment and cultural possibilities.

#### Dream in colours borrowed from the ocean.

ANWA IS THE TALLEST TOWER IN DUBAI MARITIME CITY, MASTERFULLY DESIGNED AND POSITIONED TO CAPTURE THE BREATHTAKING VIEWS OF THE SEA AND LIGHT UP THE ELEGANT APARTMENTS WITH THE GLORIOUS DUBAI SUN

#### PROUD TO BE THE TALLEST.

ANWA is the tallest tower in Dubai Maritime City, masterfully designed and positioned to capture the breathtaking views of the sea and light up elegant apartments with the glorious Dubai sun.

#### CREATED WITH THE HIGHEST STANDARDS, FOR AN ELEVATED LIFESTYLE

Omniyat has an impressive track record as a developer and an impeccable reputation because of the extraordinary quality of design and materials used, as well as superb attention to detail. Therefore, you can expect nothing but the best in your ANWA home, such as premium natural marble stone flooring throughout all living areas, Italian Travertino ceramic tiles and Bagno Design tapware in the bathrooms and Alico system glazing. A particular feature of each ANWA home is the 3.2 meter floor-to-ceiling walls and in double height areas an impressive 6.3 meters providing maximum nautural light, uninterrupted and breathtaking views of the sea.