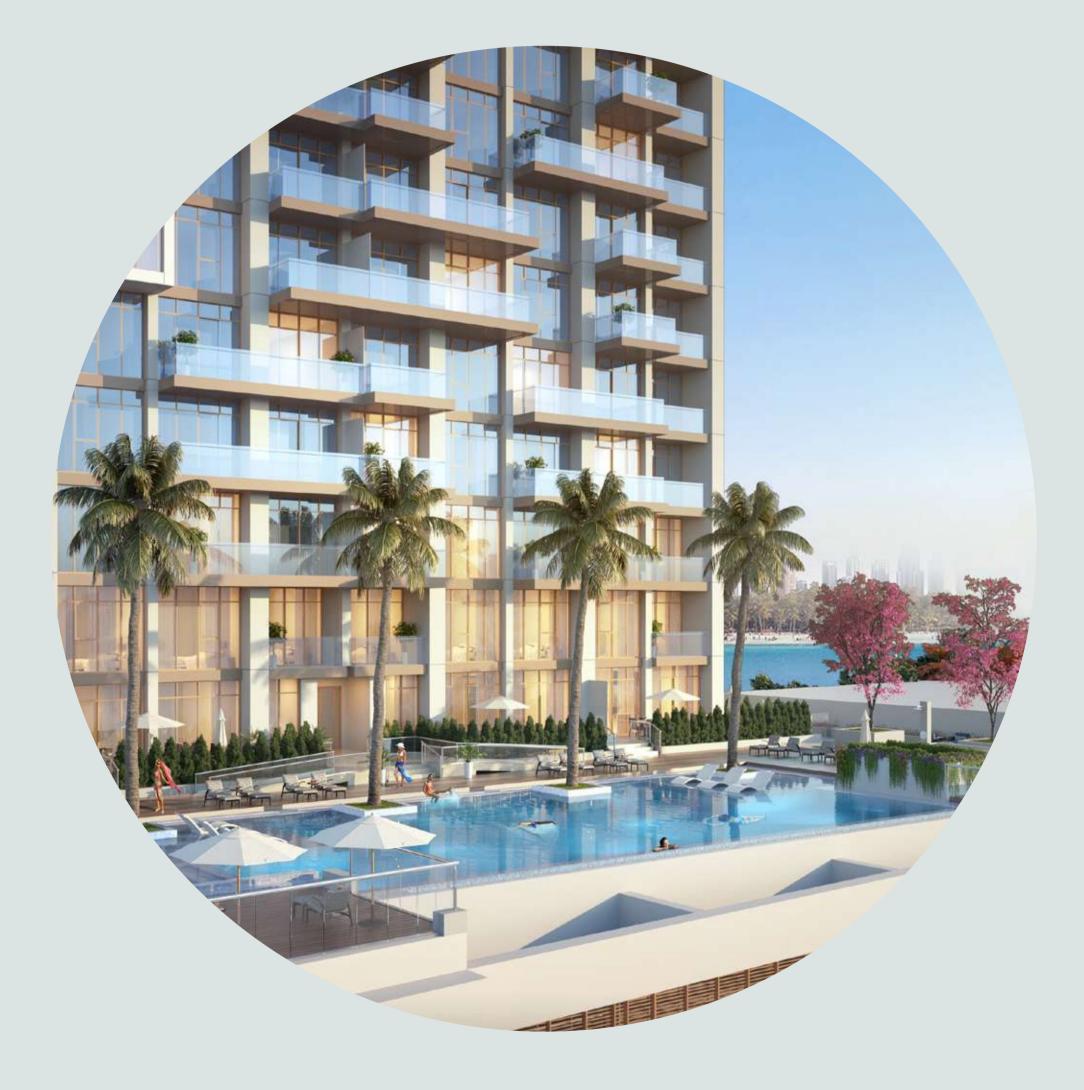

#### WHERE THE MAGICAL BEAUTY AND SERENITY OF THE SEA BLENDS PERFECTLY WITH REFINED LUXURY LIVING AND THE EXCITEMENT OF DUBAI

ANWA is the first and tallest tower in Dubai Maritime City, with 44 dazzling floors and 225 elegant residences - all with magnificent views of the Arabian sea and Dubai. Its unique location and splendid design make it the perfect home a place where you can truly relax and enjoy life, to a spectacular soundtrack of waves, with an ever-inspiring interplay of sea and sun, in absolute tranquility - yet just a step away from exciting and amazing dining, entertainment and cultural possibilities.

## Towering above Dubai Maritime City.

#### PROUD TO BE THE TALLEST.

ANWA is the tallest tower in Dubai Maritime City, masterfully designed and positioned to capture the breathtaking views of the sea and light up elegant apartments with the glorious Dubai sun.