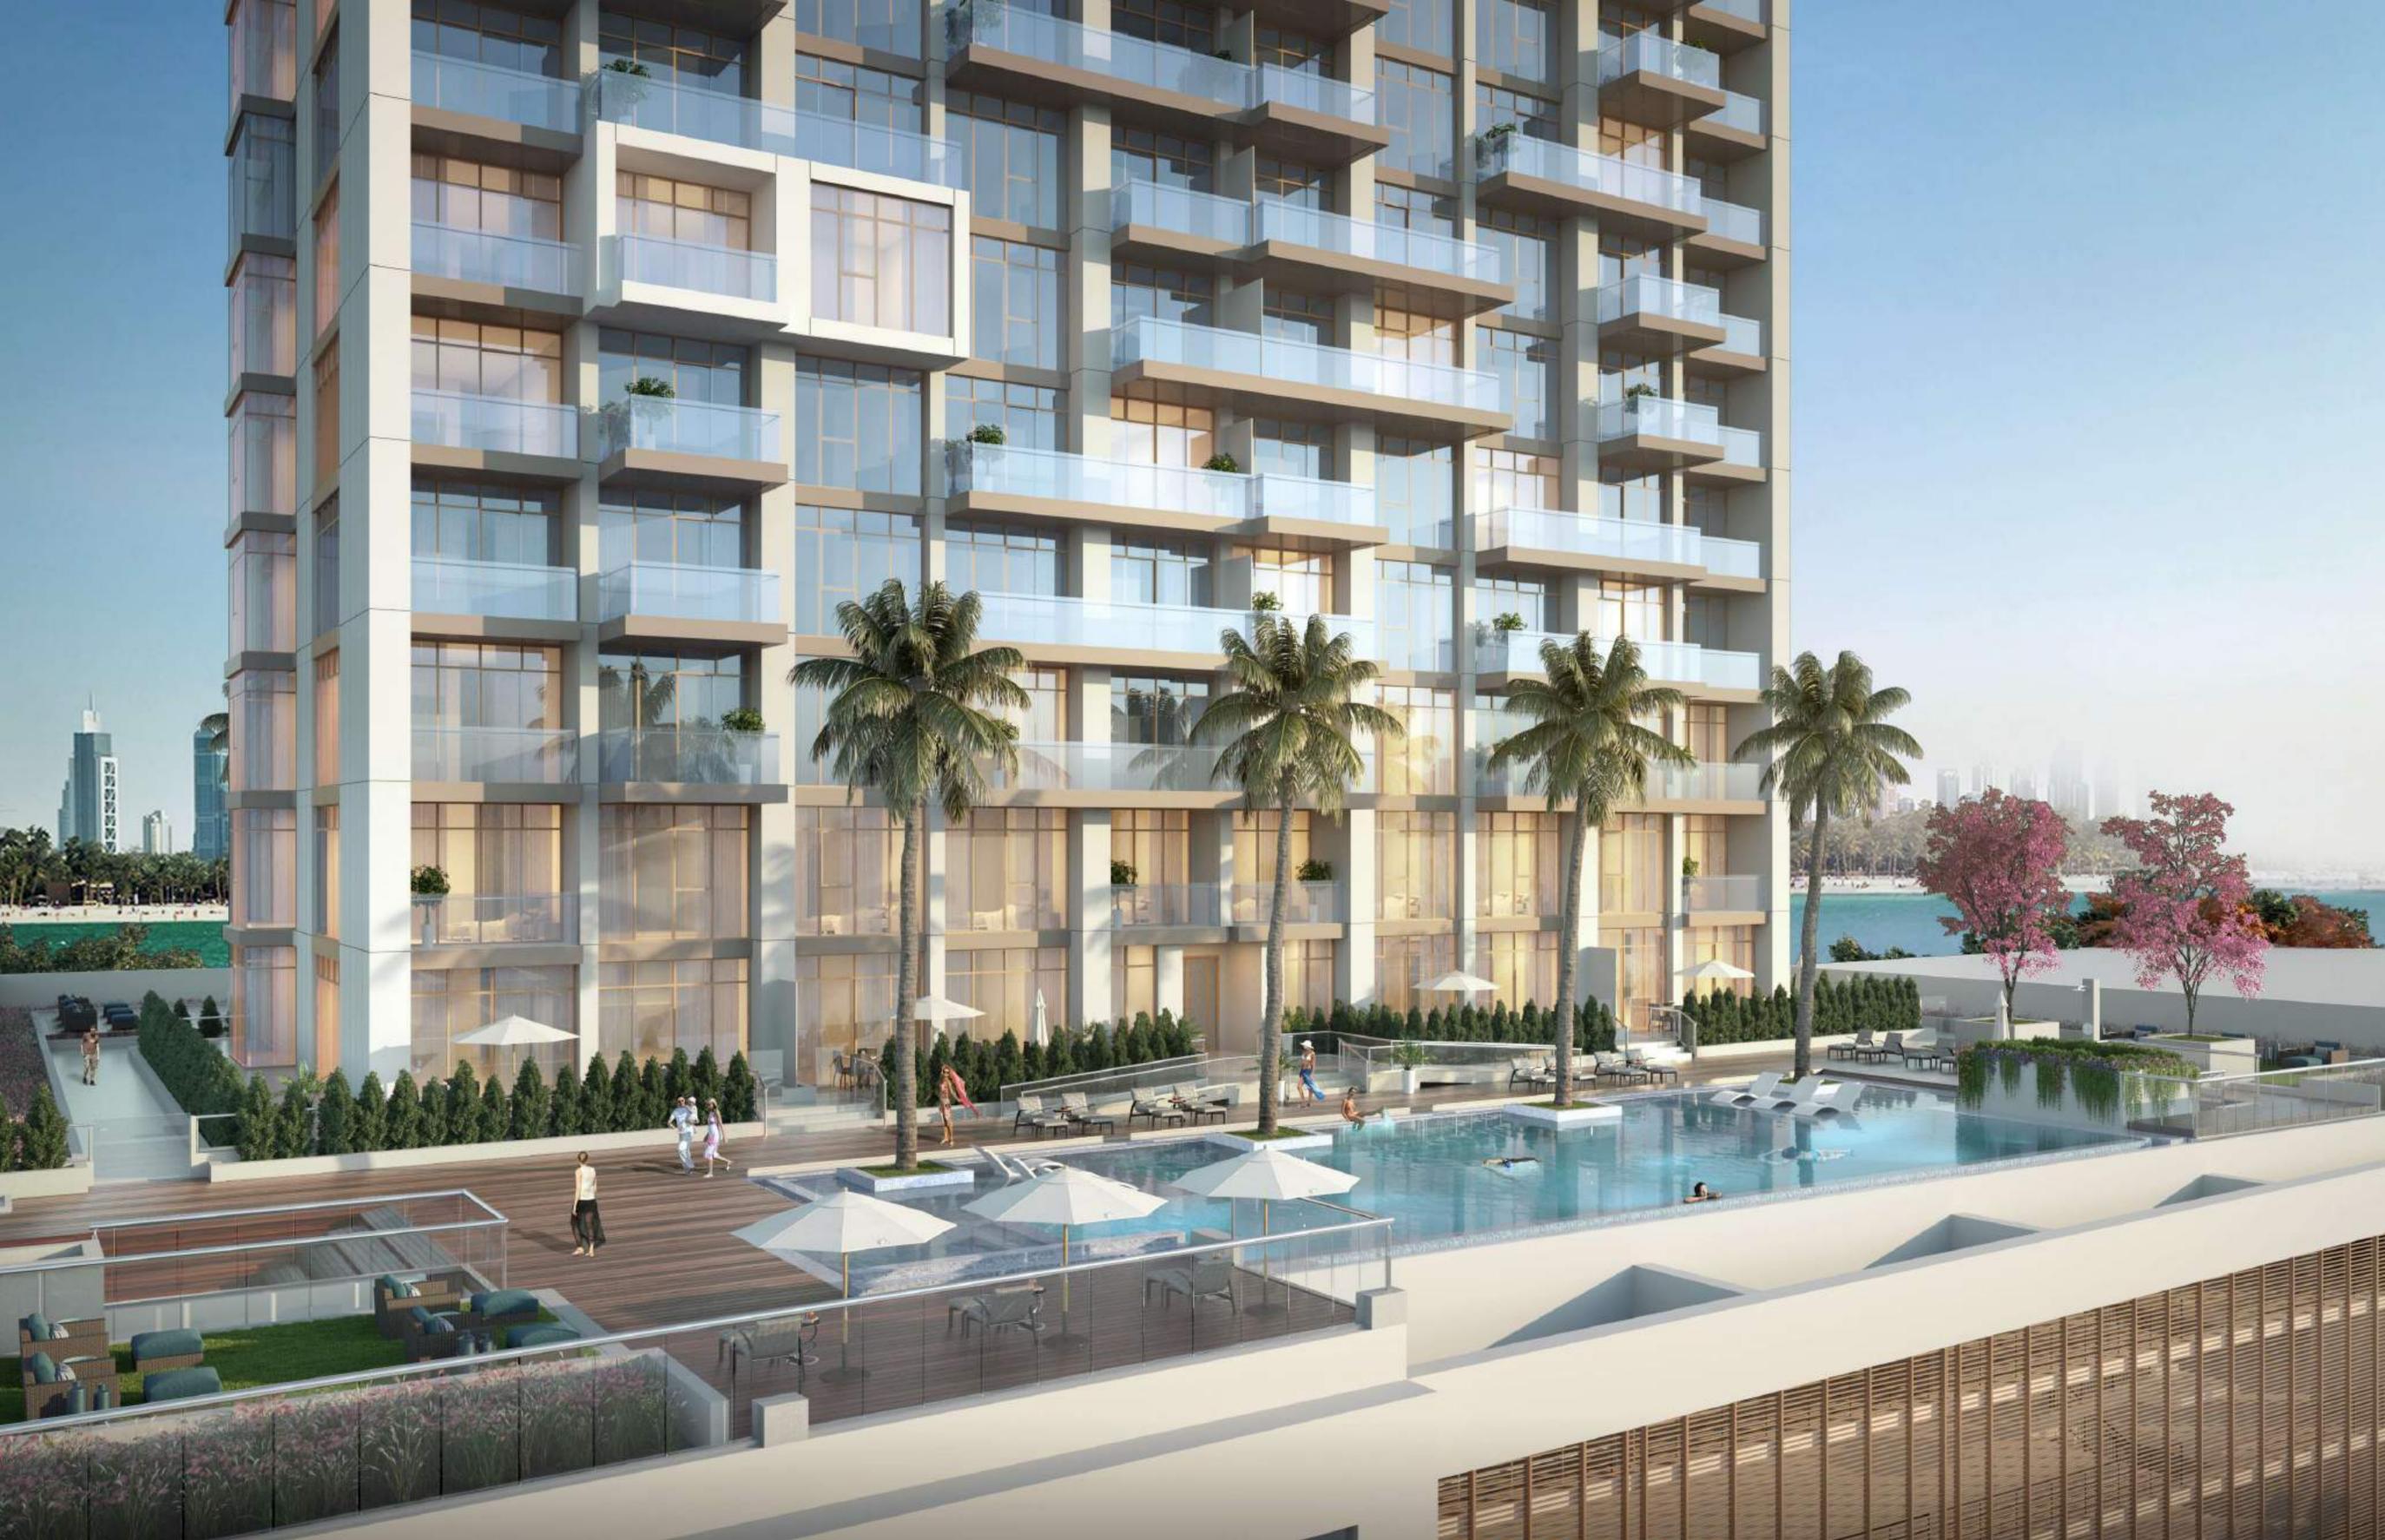

## Towering above Dubai Maritime City.

#### PROUD TO BE THE TALLEST.

ANWA is the tallest tower in Dubai Maritime City, masterfully designed and positioned to capture the breathtaking views of the sea and light up elegant apartments with the glorious Dubai sun.