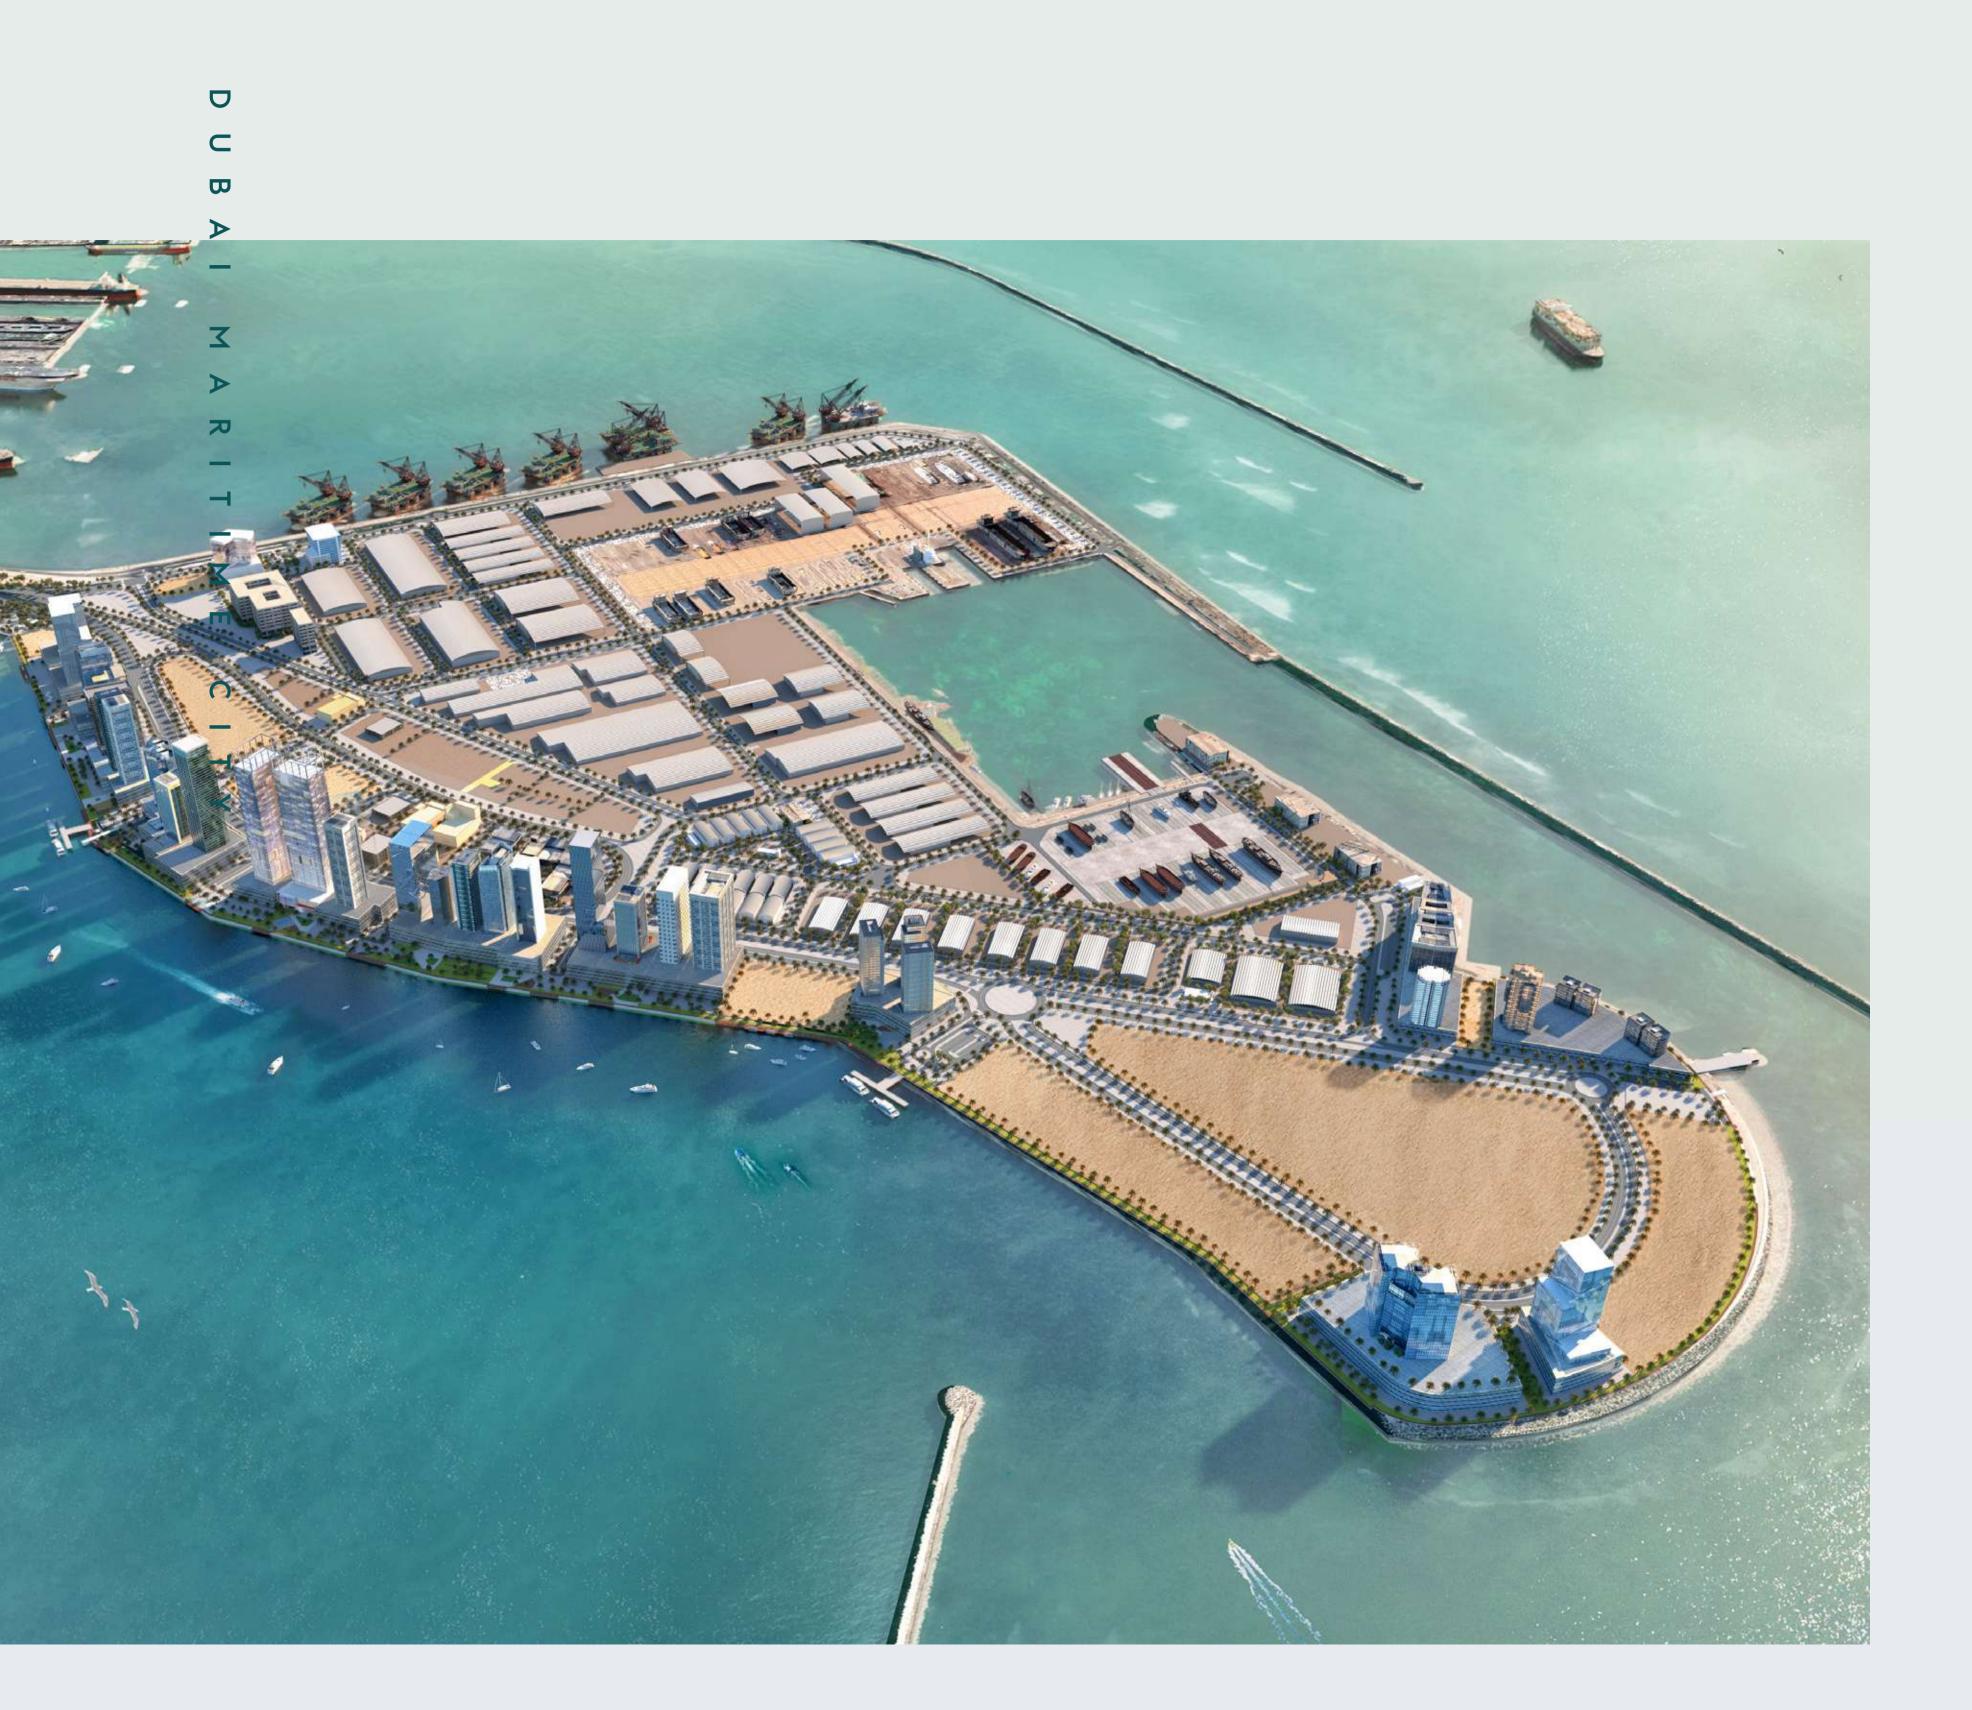

#### SURROUNDED BY THE ARABIAN GULF, AIRPORT, PUBLIC TRANSPORTATION AND DUBAI'S LANDMARKS

Dubai Maritime City, established according to the vision of his Highness Sheikh Mohammed Bin Rashid Al Maktoum, is the most comprehensive maritime development in the world. It is located on a manmade peninsula, between Port Rashid and Dubai Dry Docks, surrounded by the Arabian Gulf. The development has an impressive size, as the sea peninsula covers over 2.16 million m2, with open sea access, making it a spectacular location.

#### FIRST-CLASS COMMERCIAL AND RESIDENTIAL DISTRICT AIMED AT CAPTURING THE SPLENDOR OF WATERFRONT LIVING AND PROVIDING A WORK-LIFE BALANCE

The well respected international consultancy KEO, will be the lead designers and engineers of Dubai Maritime City. Dubai Maritime City has numerous dedicated areas, such as the main business center for local and global maritime companies - The Maritime Centre. It also has Harbor Offices and a Harbor residence area, as well as the Academic Quarter - an advanced studies center for naval science, engineering and transportation. The marina district boasts dazzling entertainment and recreational services, with swanky restaurants, shopping centres, as well as a range of premium amenities and a breathtaking promenade.