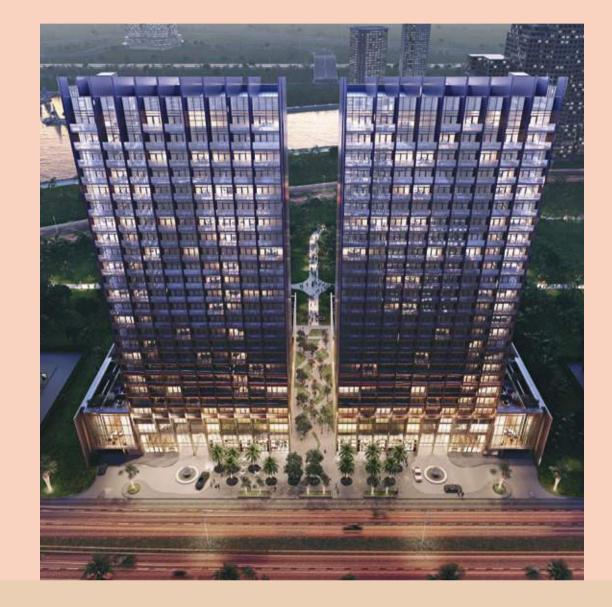

The Sterling is a luxury residential project, Consisting The Opus by Zaha Hadid for Omniyat is a of two stunning towers situated in the Burj Khalifa District in Downtown Dubai. It features 25 storeys of premium apartments, exclusive townhouses, lavish penthouses, with elevated gardens and wondrous amenities, as well as impressive views of Dubai, including the majestic Burj Khalifa and the Creek. The Sterling is an embodiment of the best of Downtown Dubai: amazing retail, exciting international culinary experiences, fascinating nightlife, stunning entertainment - the trendiest address in Downtown Dubai, in the heart of it all.