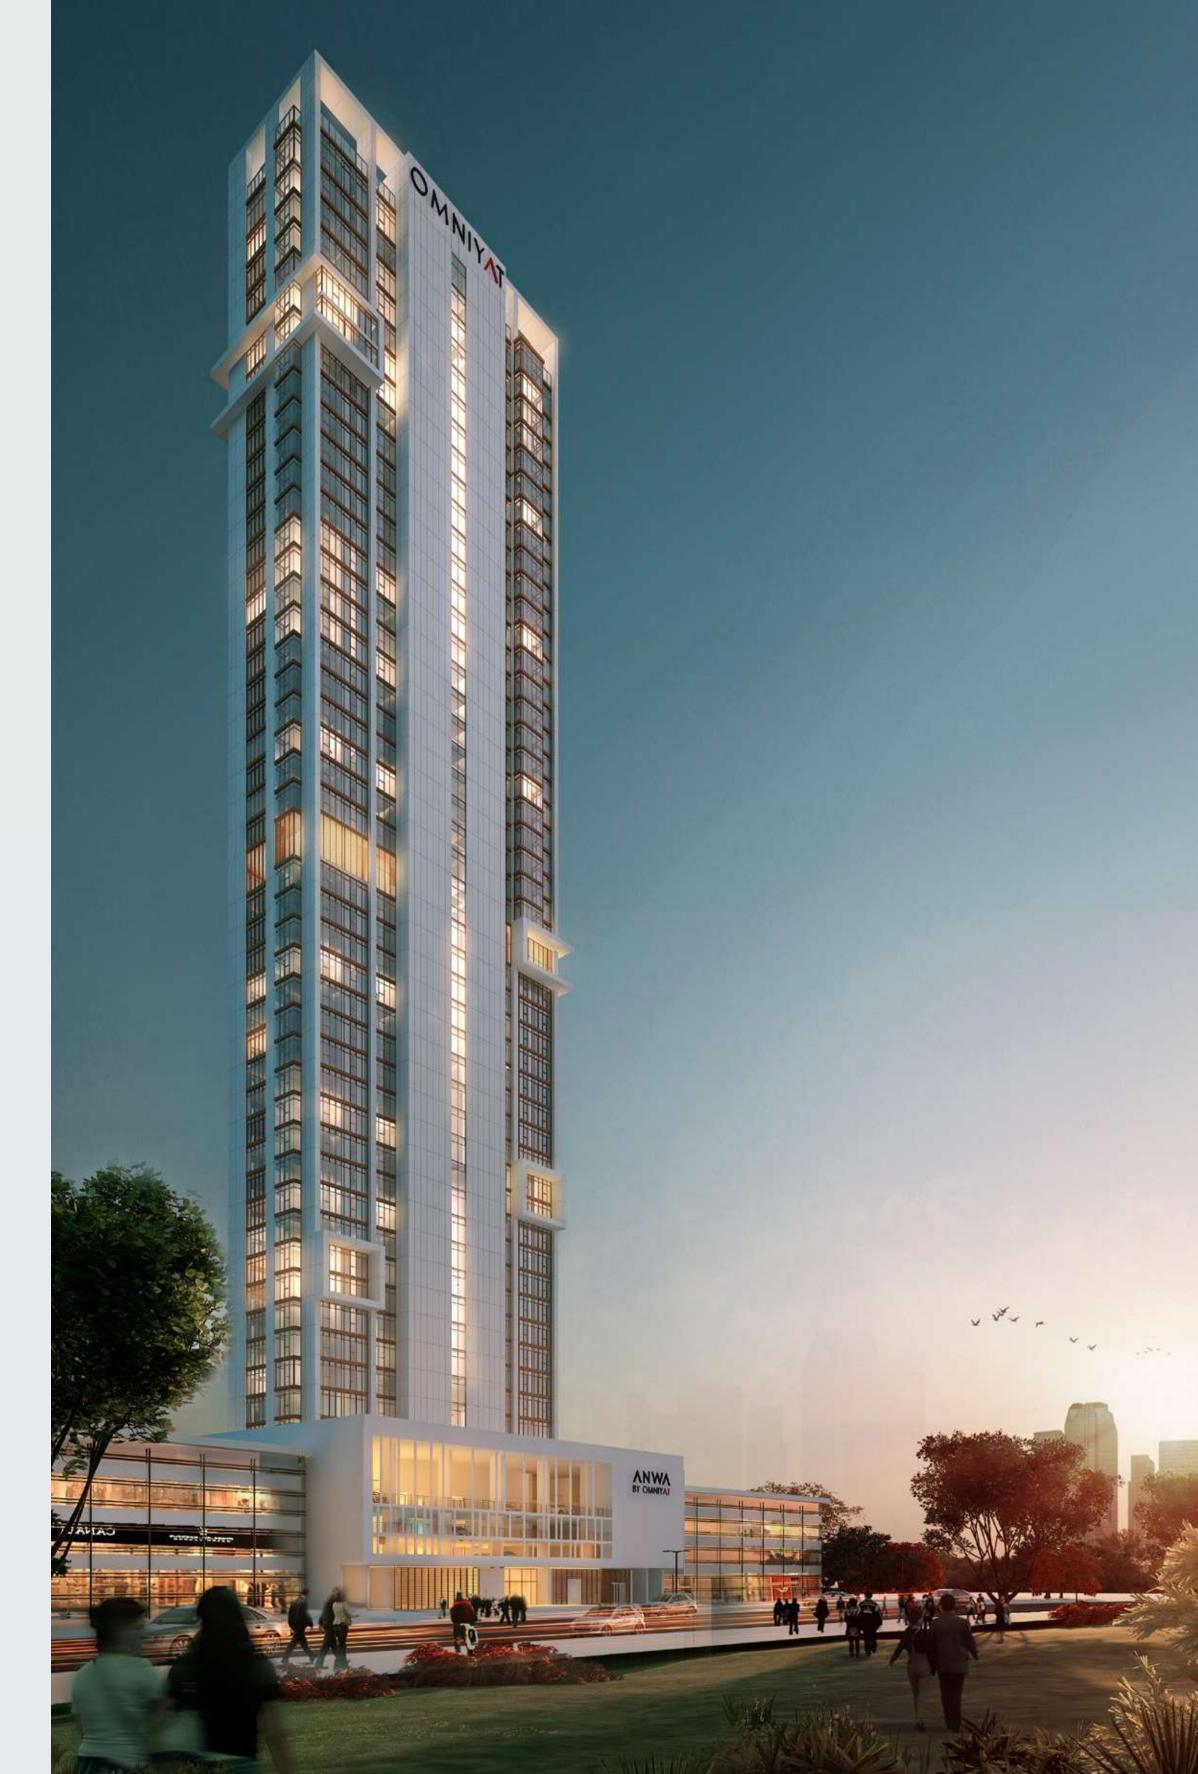

#### WHERE THE MAGICAL BEAUTY AND SERENITY OF THE SEA BLENDS PERFECTLY WITH REFINED LUXURY LIVING AND THE EXCITEMENT OF DUBAI

ANWA is the first and tallest tower in Dubai Maritime City, with 44 dazzling floors and 225 elegant residences - all with magnificent views of the Arabian sea and Dubai. Its unique location and splendid design make it the perfect home a place where you can truly relax and enjoy life, to a spectacular soundtrack of waves, with an ever-inspiring interplay of sea and sun, in absolute tranquility - yet just a step away from exciting and amazing dining, entertainment and cultural possibilities.

#### PROUD TO BE THE TALLEST.

ANWA is the tallest tower in Dubai Maritime City, masterfully designed and positioned to capture the breathtaking views of the sea and light up elegant apartments with the glorious Dubai sun.