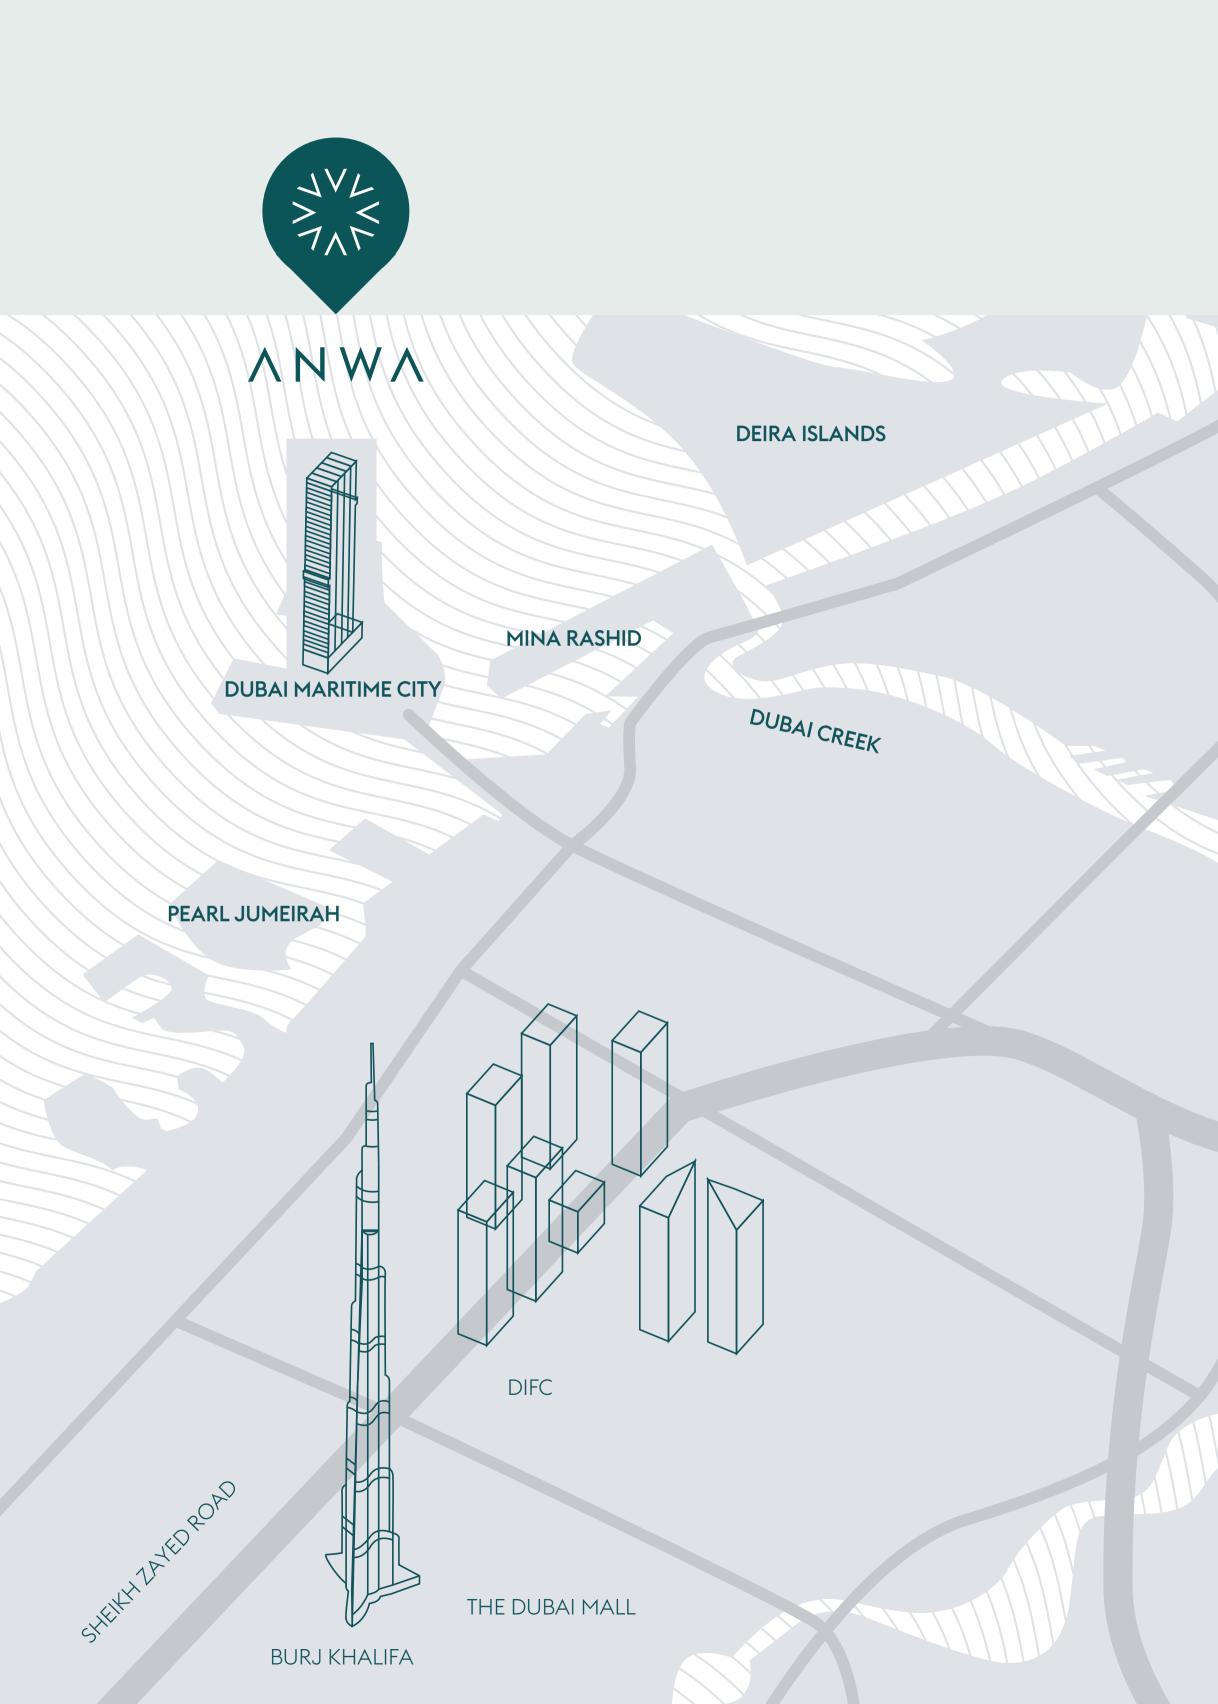

5

LOCATION

#### A prestigious location, with absolute freedom to disconnect or connect, whenever you want.

DIRECTLY ON THE SHORES OF THE ARABIAN GULF, WITH NOTHING BETWEEN YOU AND THE SEA, YET SUPERBLY CONNECTED AND LESS THAN 20 MINUTES AWAY FROM EVERYTHING THAT DUBAI HAS TO OFFER

DUBAI INTERNATIONAL AIRPORT

NEIGHBOURHOOD

Perfectly positioned at the heart of a vibrant waterfront community and connected to exciting and innovative living experiences.

#### FROM LAID-BACK TO GLAMOROUS, ANWA'S NEIGHBORHOOD IS RICH IN HOTEL AND BEACH FRONT DESTINATIONS THAT INDULGE, ENTERTAIN AND INSPIRE

Within five minutes of your peaceful home at ANWA you can find a premium selection of thrilling destinations in Jumeirah, such as the famously cool Nikki Beach club or the stunningly extravagant Bulgari Resort Dubai and the exclusive Four Seasons Resort. If you're craving laid-back or action-packed fun, La Mer is the perfect playground, with a vast array of entertainment offers for the family.

ANWA is surrounded by some of the most iconic destinations in Dubai, such as the Queen Elizabeth II, the ocean liner is now a wondrous 13 deck hotel, dining, and events venue, docked a few minutes away from your home at ANWA.

#### MINA RASHID, AN EXCLUSIVE SAILING AND CRUISE DESTINATION

Connected to ANWA with a beautiful promenade and features numerous shopping and amusement attractions including "The Dubai Mall by Sea", floating yacht club and waterfront dining, an enormous sandy beach, Dubai's longest swimming pool, a private beach club, a Venetian piazza with glamorous retail and art galleries, as well as a theatre and a museum.

#### SURROUNDED BY THE ARABIAN GULF, AIRPORT, PUBLIC TRANSPORTATION AND DUBAI'S LANDMARKS

Dubai Maritime City, established according to the vision of his Highness Sheikh Mohammed Bin Rashid Al Maktoum, is the most comprehensive maritime development in the world. It is located on a manmade peninsula, between Port Rashid and Dubai Dry Docks, surrounded by the Arabian Gulf. The development has an impressive size, as the sea peninsula covers over 2.16 million m2, with open sea access, making it a spectacular location.

#### CREATING A FUTURE-READY URBAN PARADISE FOR THOSE WHO SEEK LUXURY WATERFRONT LIVING

Connected to Dubai Maritime City with a stunning boardwalk is the commercial port Mina Rashid one of the largest ports in the region and a Riviera style coastal destination catering to the needs