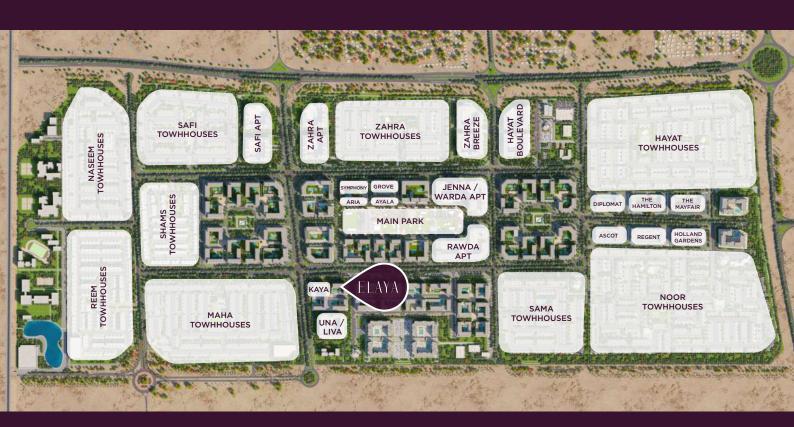

### TOWN **SQUARE DUBAI**KEY FACTS

50,000 som Town Square Park

 $260,\!000\,\text{SQM}$  of Green Area

OVER 250 Retail Outlets

10 KM Jogging Trail

13 KM Cycling Trail

8,000 SQM Sports Area