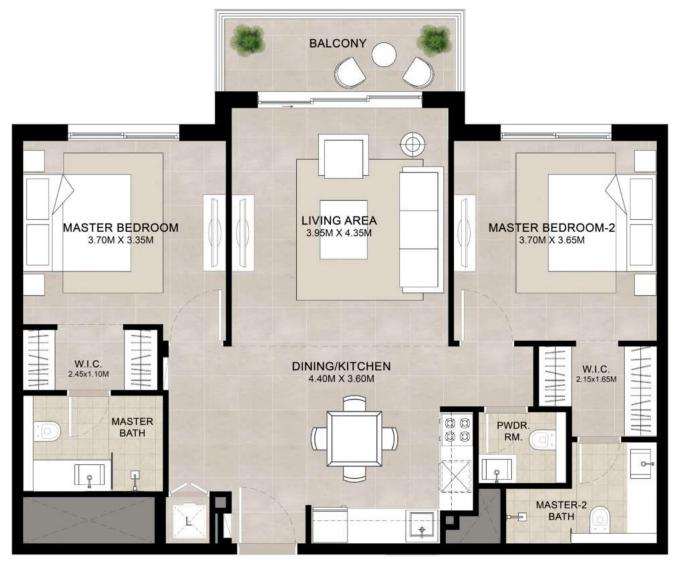

### ELAYA | 2BEDROOM UNIT TYPE A

| AREA           | MIN                         | MAX                         |
|----------------|-----------------------------|-----------------------------|
| SUITE          | 88.08 Sq.m / 948.09 Sq.ft   | 88.10 Sq.m / 948.30 Sq.ft   |
| BALCONY        | 6.30 Sq.m / 67.81 Sq.ft     | 6.30 Sq.m / 67.81 Sq.ft     |
| TOTAL BUILT-UP | 94.38 Sq.m / 1,015.90 Sq.ft | 94.40 Sq.m / 1,016.11 Sq.ft |

### ELAYA | 2BEDROOM UNIT TYPE B

| AREA           | MIN                          | MAX                          |
|----------------|------------------------------|------------------------------|
| SUITE          | 91.55 Sq.m / 985.44 Sq.ft    | 91.75 Sq.m / 987.59 Sq.ft    |
| BALCONY        | 16.75 Sq.m / 180.30 Sq.ft    | 16.76 Sq.m / 180.40 Sq.ft    |
| TOTAL BUILT-UP | 108.30 Sq.m / 1,165.73 Sq.ft | 108.51 Sq.m / 1,167.99 Sq.ft |