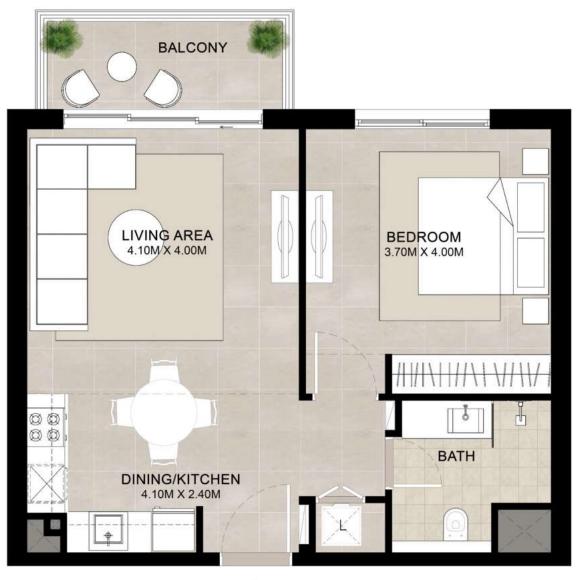

### ELAYA | 1BEDROOM UNIT TYPE A

| AREA           | MIN                       | MAX                       |
|----------------|---------------------------|---------------------------|
| SUITE          | 51.70 Sq.m / 556.49 Sq.ft | 51.71 Sq.m / 556.60 Sq.ft |
| BALCONY        | 5.32 Sq.m / 57.26 Sq.ft   | 5.36 Sq.m / 57.69 Sq.ft   |
| TOTAL BUILT-UP | 57.02 Sq.m / 613.76 Sq.ft | 57.07 Sq.m / 614.30 Sq.ft |