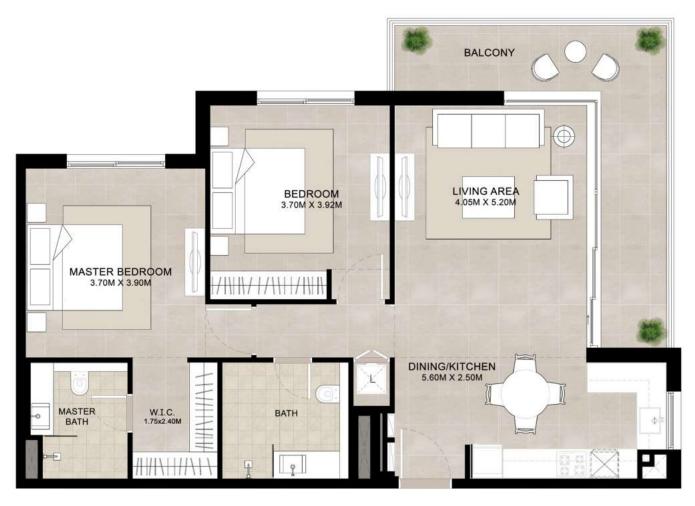

### ELAYA | 2BEDROOM UNIT TYPE A

| AREA           | MIN                         | MAX                         |
|----------------|-----------------------------|-----------------------------|
| SUITE          | 88.08 Sq.m / 948.09 Sq.ft   | 88.10 Sq.m / 948.30 Sq.ft   |
| BALCONY        | 6.30 Sq.m / 67.81 Sq.ft     | 6.30 Sq.m / 67.81 Sq.ft     |
| TOTAL BUILT-UP | 94.38 Sq.m / 1,015.90 Sq.ft | 94.40 Sq.m / 1,016.11 Sq.ft |

### ELAYA | 2BEDROOM UNIT TYPE B

| AREA           | MIN                          | MAX                          |
|----------------|------------------------------|------------------------------|
| SUITE          | 91.55 Sq.m / 985.44 Sq.ft    | 91.75 Sq.m / 987.59 Sq.ft    |
| BALCONY        | 16.75 Sq.m / 180.30 Sq.ft    | 16.76 Sq.m / 180.40 Sq.ft    |
| TOTAL BUILT-UP | 108.30 Sq.m / 1,165.73 Sq.ft | 108.51 Sq.m / 1,167.99 Sq.ft |