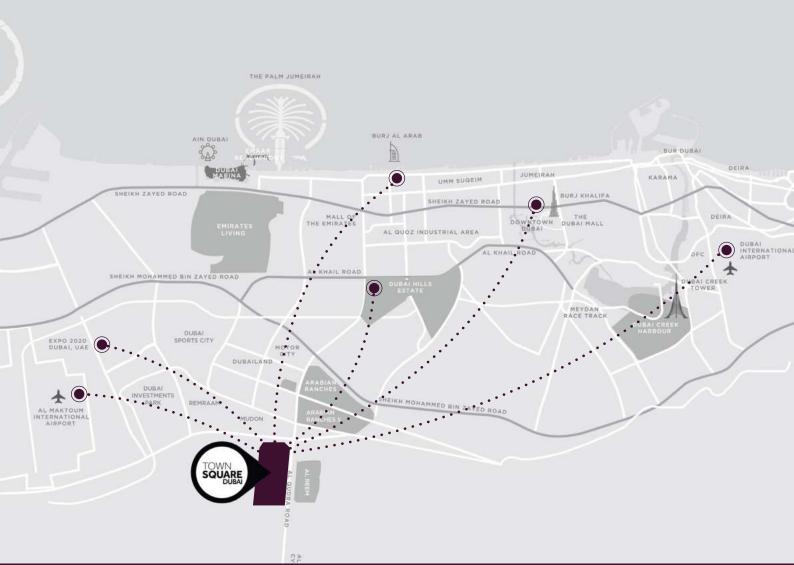

# LOCATION PROXIMITIES

29 MIN DUBAI MALL

28 MN DUBAI INTL. AIRPORT

24 MIN BURJ AL ARAB

20 MIN
DUBAI HILLS MALL

20 MIN
DISTRICT 2020

25 MIN DWC AIRPORT