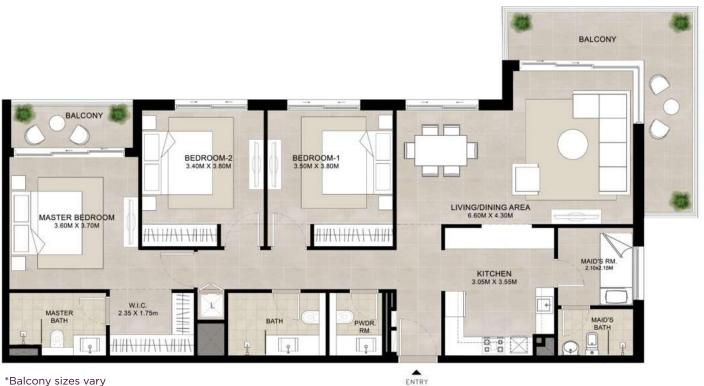

### ELAYA | 3BEDROOM UNIT TYPE A

**AREA** 

**SUITE** 

123.30 Sq.m / 1,327.19 Sq.ft

**BALCONY** 

18.84 Sq.m / 202.79 Sq.ft

**TOTAL BUILT-UP** 

142.14 Sq.m / 1,529.98 Sq.ft