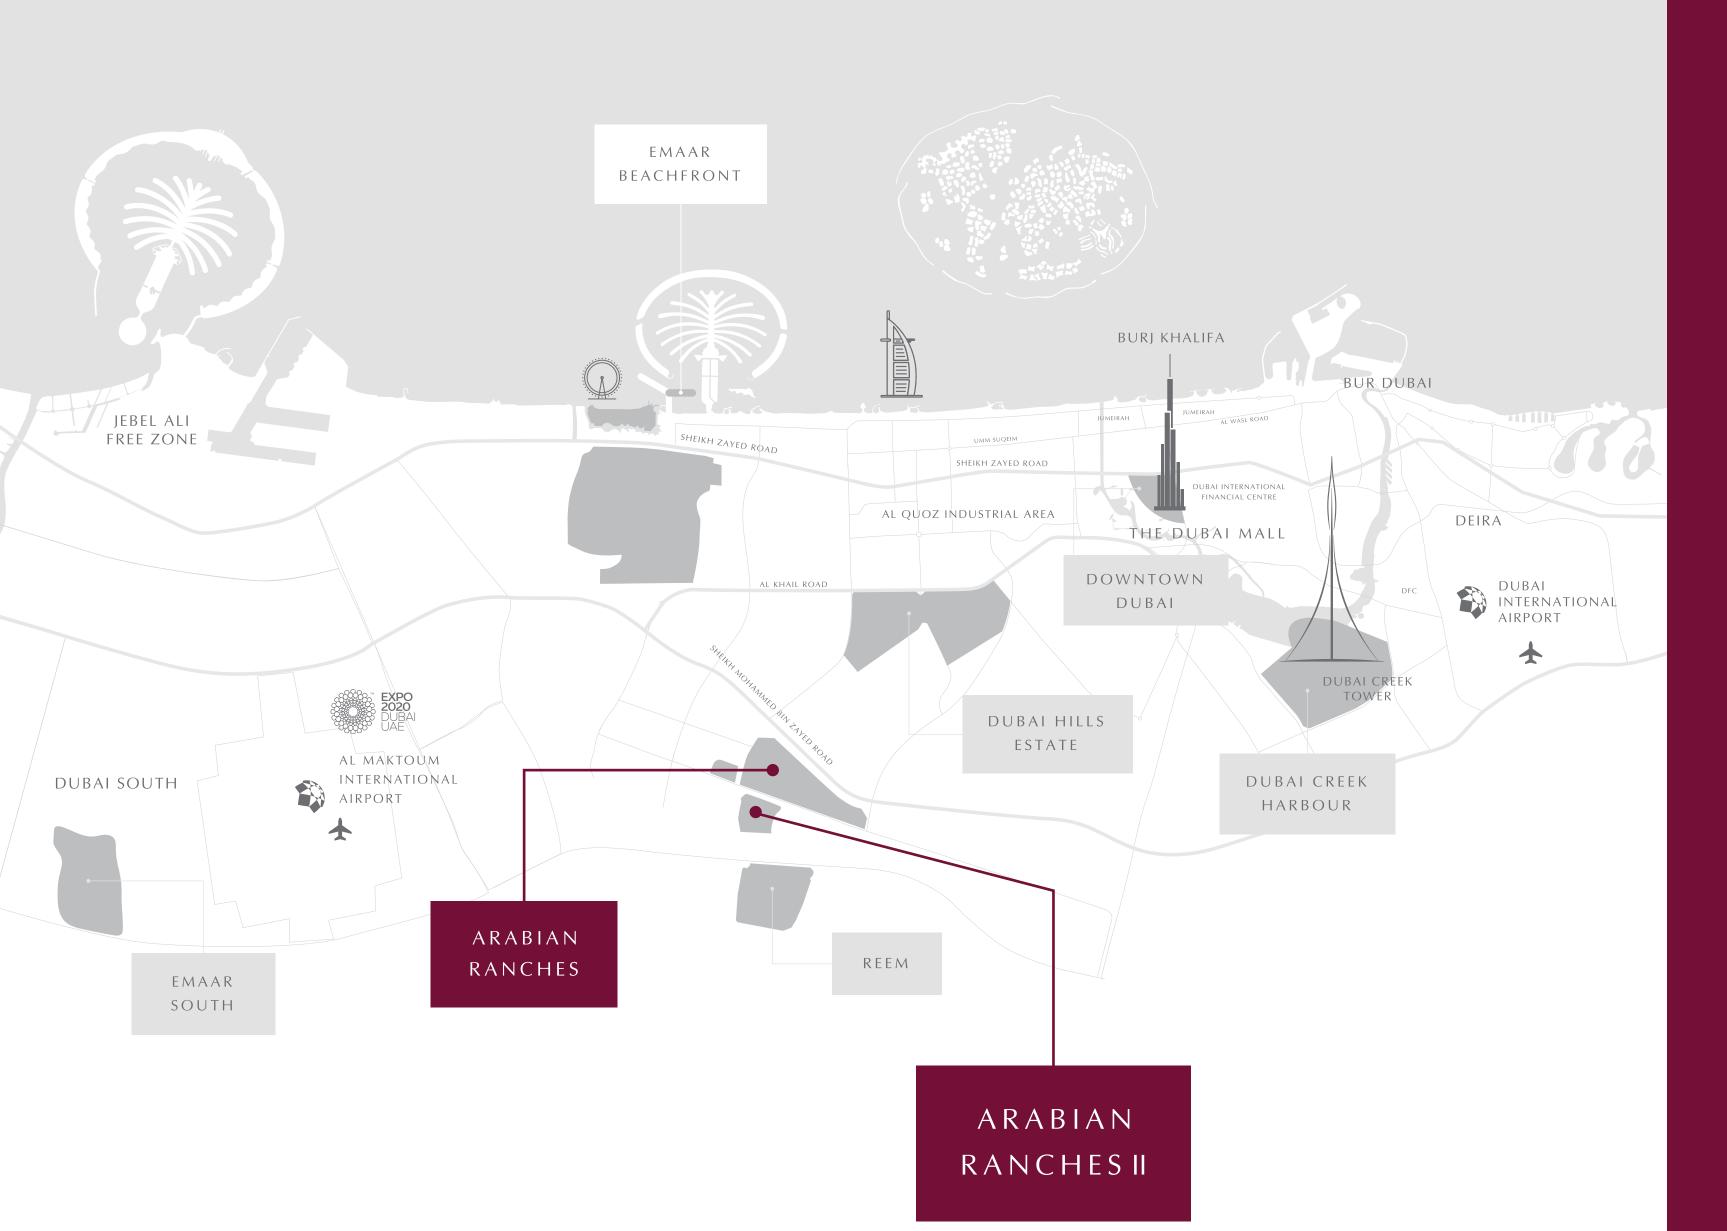

We are the UAE's premier real estate developer. We have reshaped Dubai's skyline with our iconic buildings, integrated lifestyle communities and record-breaking retail and entertainment destinations. While many claim epic projects, very few can count true icons in their portfolio, such as Burj Khalifa, The Dubai Mall and The Dubai Fountain.

By focusing on creating long-term value for our consumers since 1997, we have set the standard of UAE real estate, by which others follow. Today, we are one of the most valuable developers in the world and the largest real estate company outside China.







1,650 Acre Desert-themed Community



18-Hole Championship Golf Course



Large Lakes



International-sized Polo Fields





15

Full-size Tennis Courts



19

Half-size Basketball Courts



20

Minutes to

Expo 2020



25

Minutes to

Dubai International Airport



## YOUR CONTEMPORARY OASIS



## INTRODUCING

## CAMELIA

Discover the new gem of Dubai's most sought-after family community. Centrally located in Arabian Ranches II, Camelia presents three and four bedroom modern townhouses with backyard gardens and balconies. Live in an impeccably designed neighbourhood that is centred around your family balance and well-being.





## SHOP AND DINE

Anticipating your every need, Emaar has designed a community retail centre where residents can enjoy an impressive array of outlets and fac