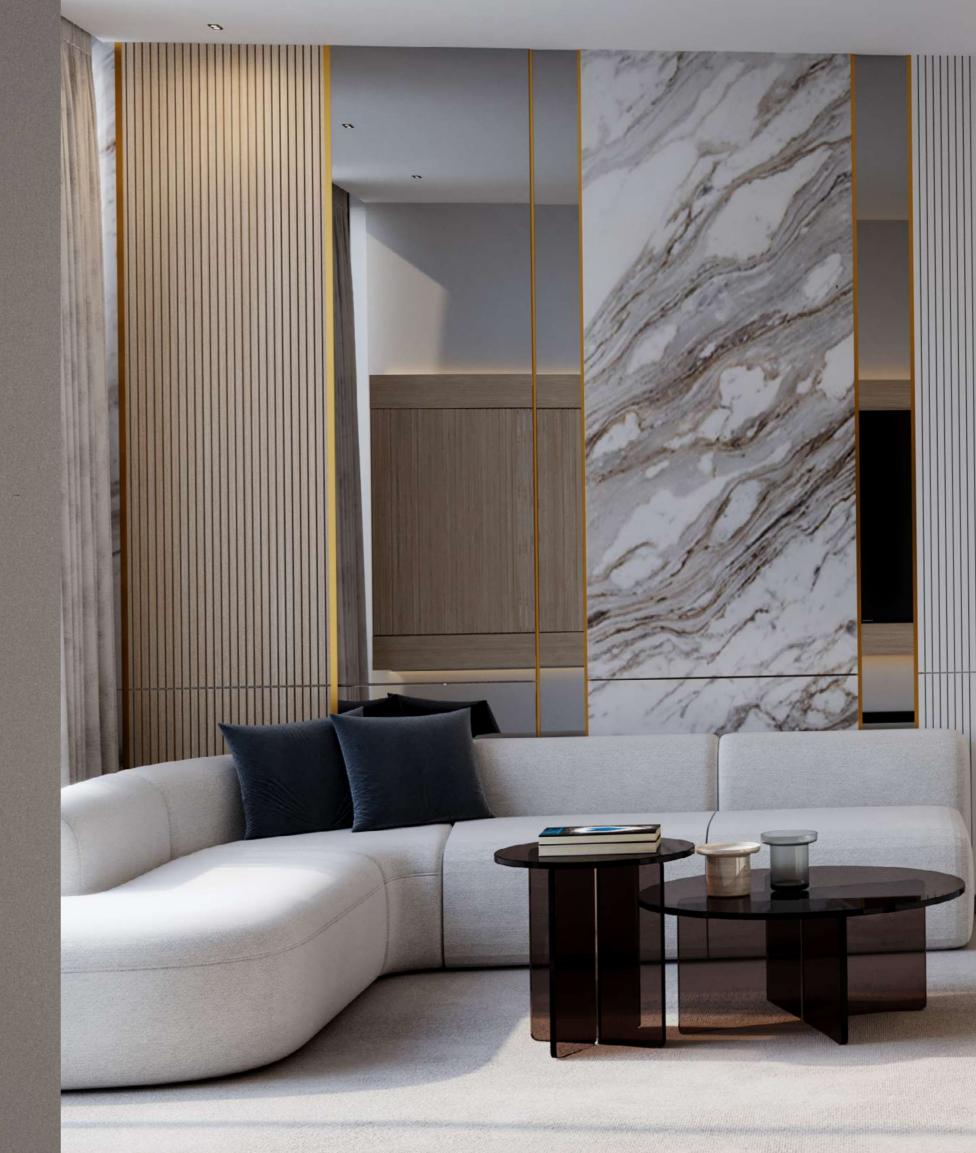

# A Figment of Imagination

Binghatti Phantom embodies and enigmatic and intangible essence, elevating the ordinary to realms of ingenuity and possibility. From this notion comes a non-conformist disposition, defying conventional norms to create a residential oasis that transcends the mundane. ABOUT THE PROJECT

## Material List

Phantom Black

**Brushed Brass** 

Sandwich Glass

Calacatta Oro

Patagonia

Wallpaper

Tan Oak Wood