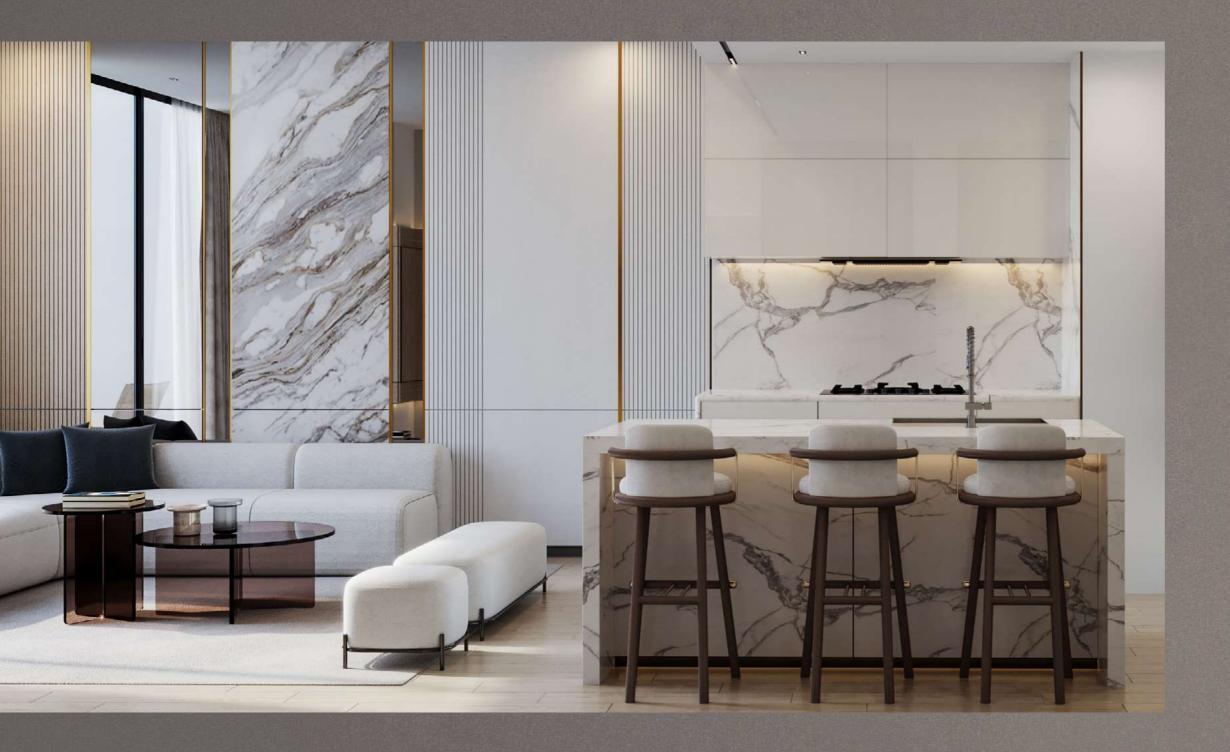

# A Figment of Imagination

Binghatti Phantom embodies and enigmatic and intangible essence, elevating the ordinary to realms of ingenuity and possibility. From this notion comes a non-conformist disposition, defying conventional norms to create a residential oasis that transcends the mundane. ABOUT THE PROJECT

## Material List

Phantom Black

**Brushed Brass** 

Sandwich Glass

Calacatta Oro

Patagonia

Wallpaper

Tan Oak Wood