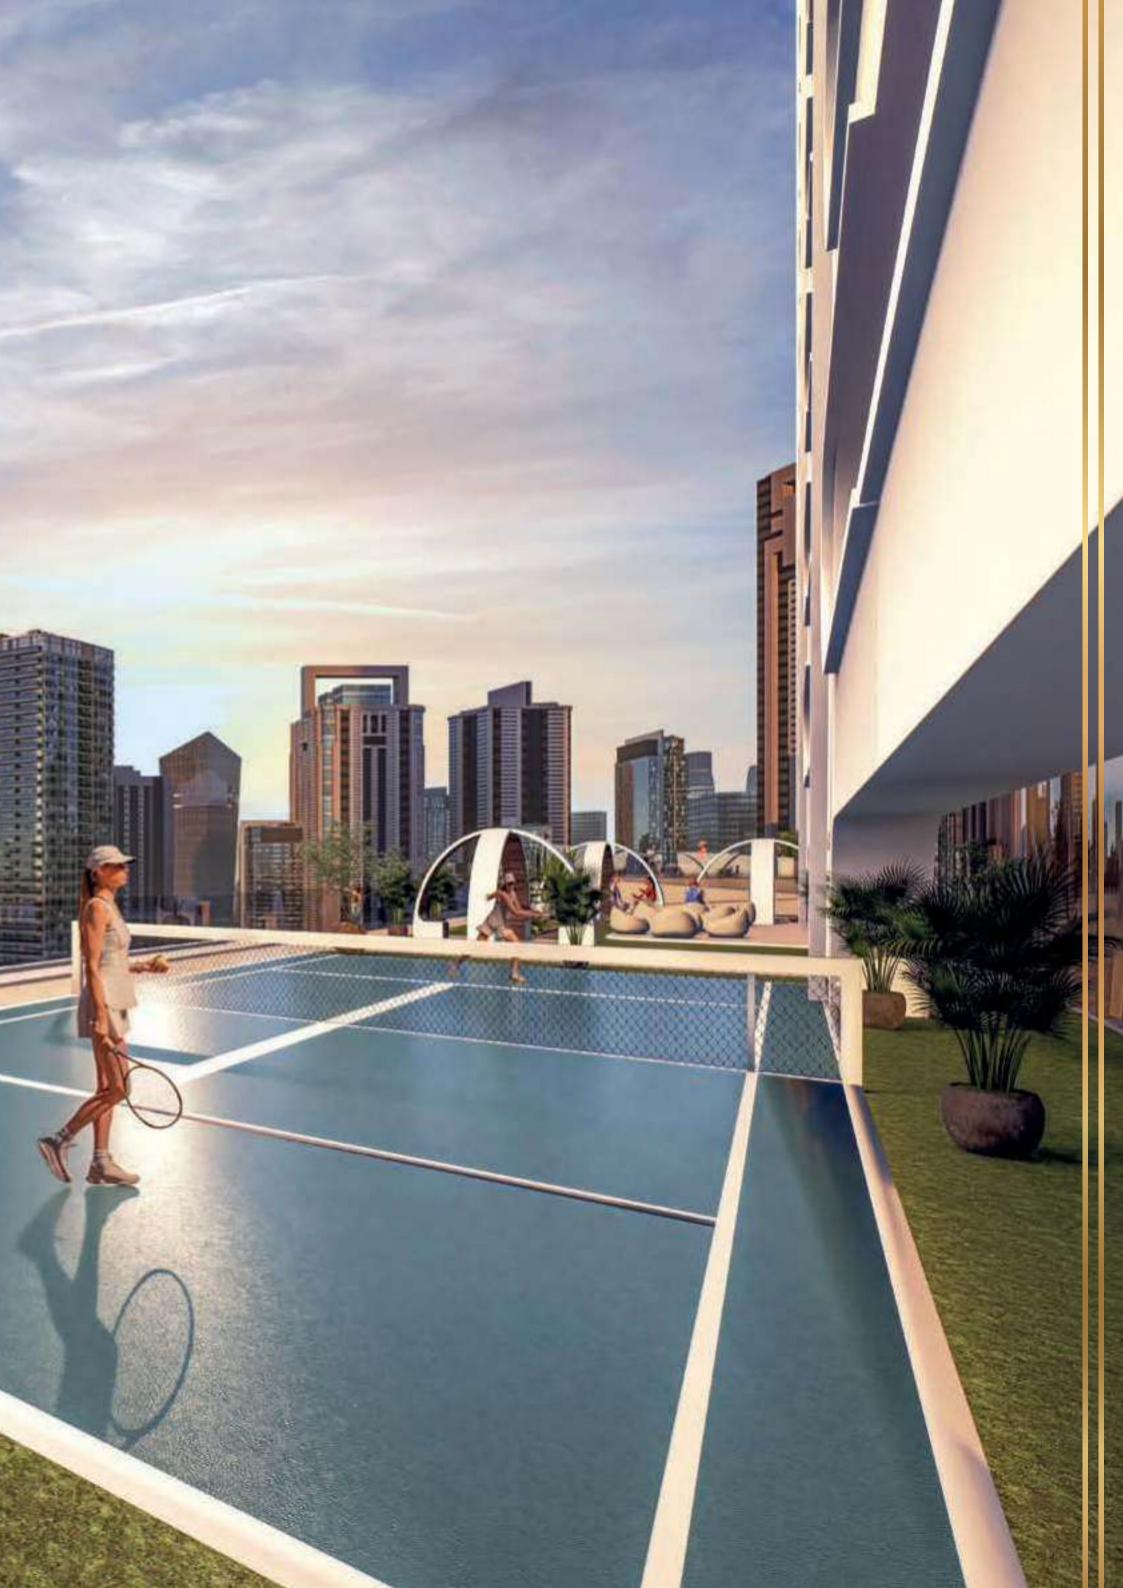

#### LEVEL 1 AMENITIES

- 1. Infinity Pool
- 2. Jacuzzi
- 3. Kids Pool
- 4. Toddlers Splash Pad
- 5. Aquatic Gym
- 6. Pool Deck Seating
- 7. BBQ Area
- 8. Kids Play Area
- 9. Cricket Pitch
- 10. Trampoline Arena
- 11. Wall Climbing
- 12. Basketball Court
- 13. Tennis/Cricket Swing Training Court

- 14. Badminton/Pickle Ball Court
- 15. Cabana Seating
- 16. Wellness Club
- 17. Beauty Salon
- 18. Kids Daycare
- 19. Golf Simulator
- 20. Arcade Zone
- 21. Studio For Content Creator
- 22. Table Tennis Room
- 23. Chess Room
- 24. Indoor Gym
- 25. Jogging Track