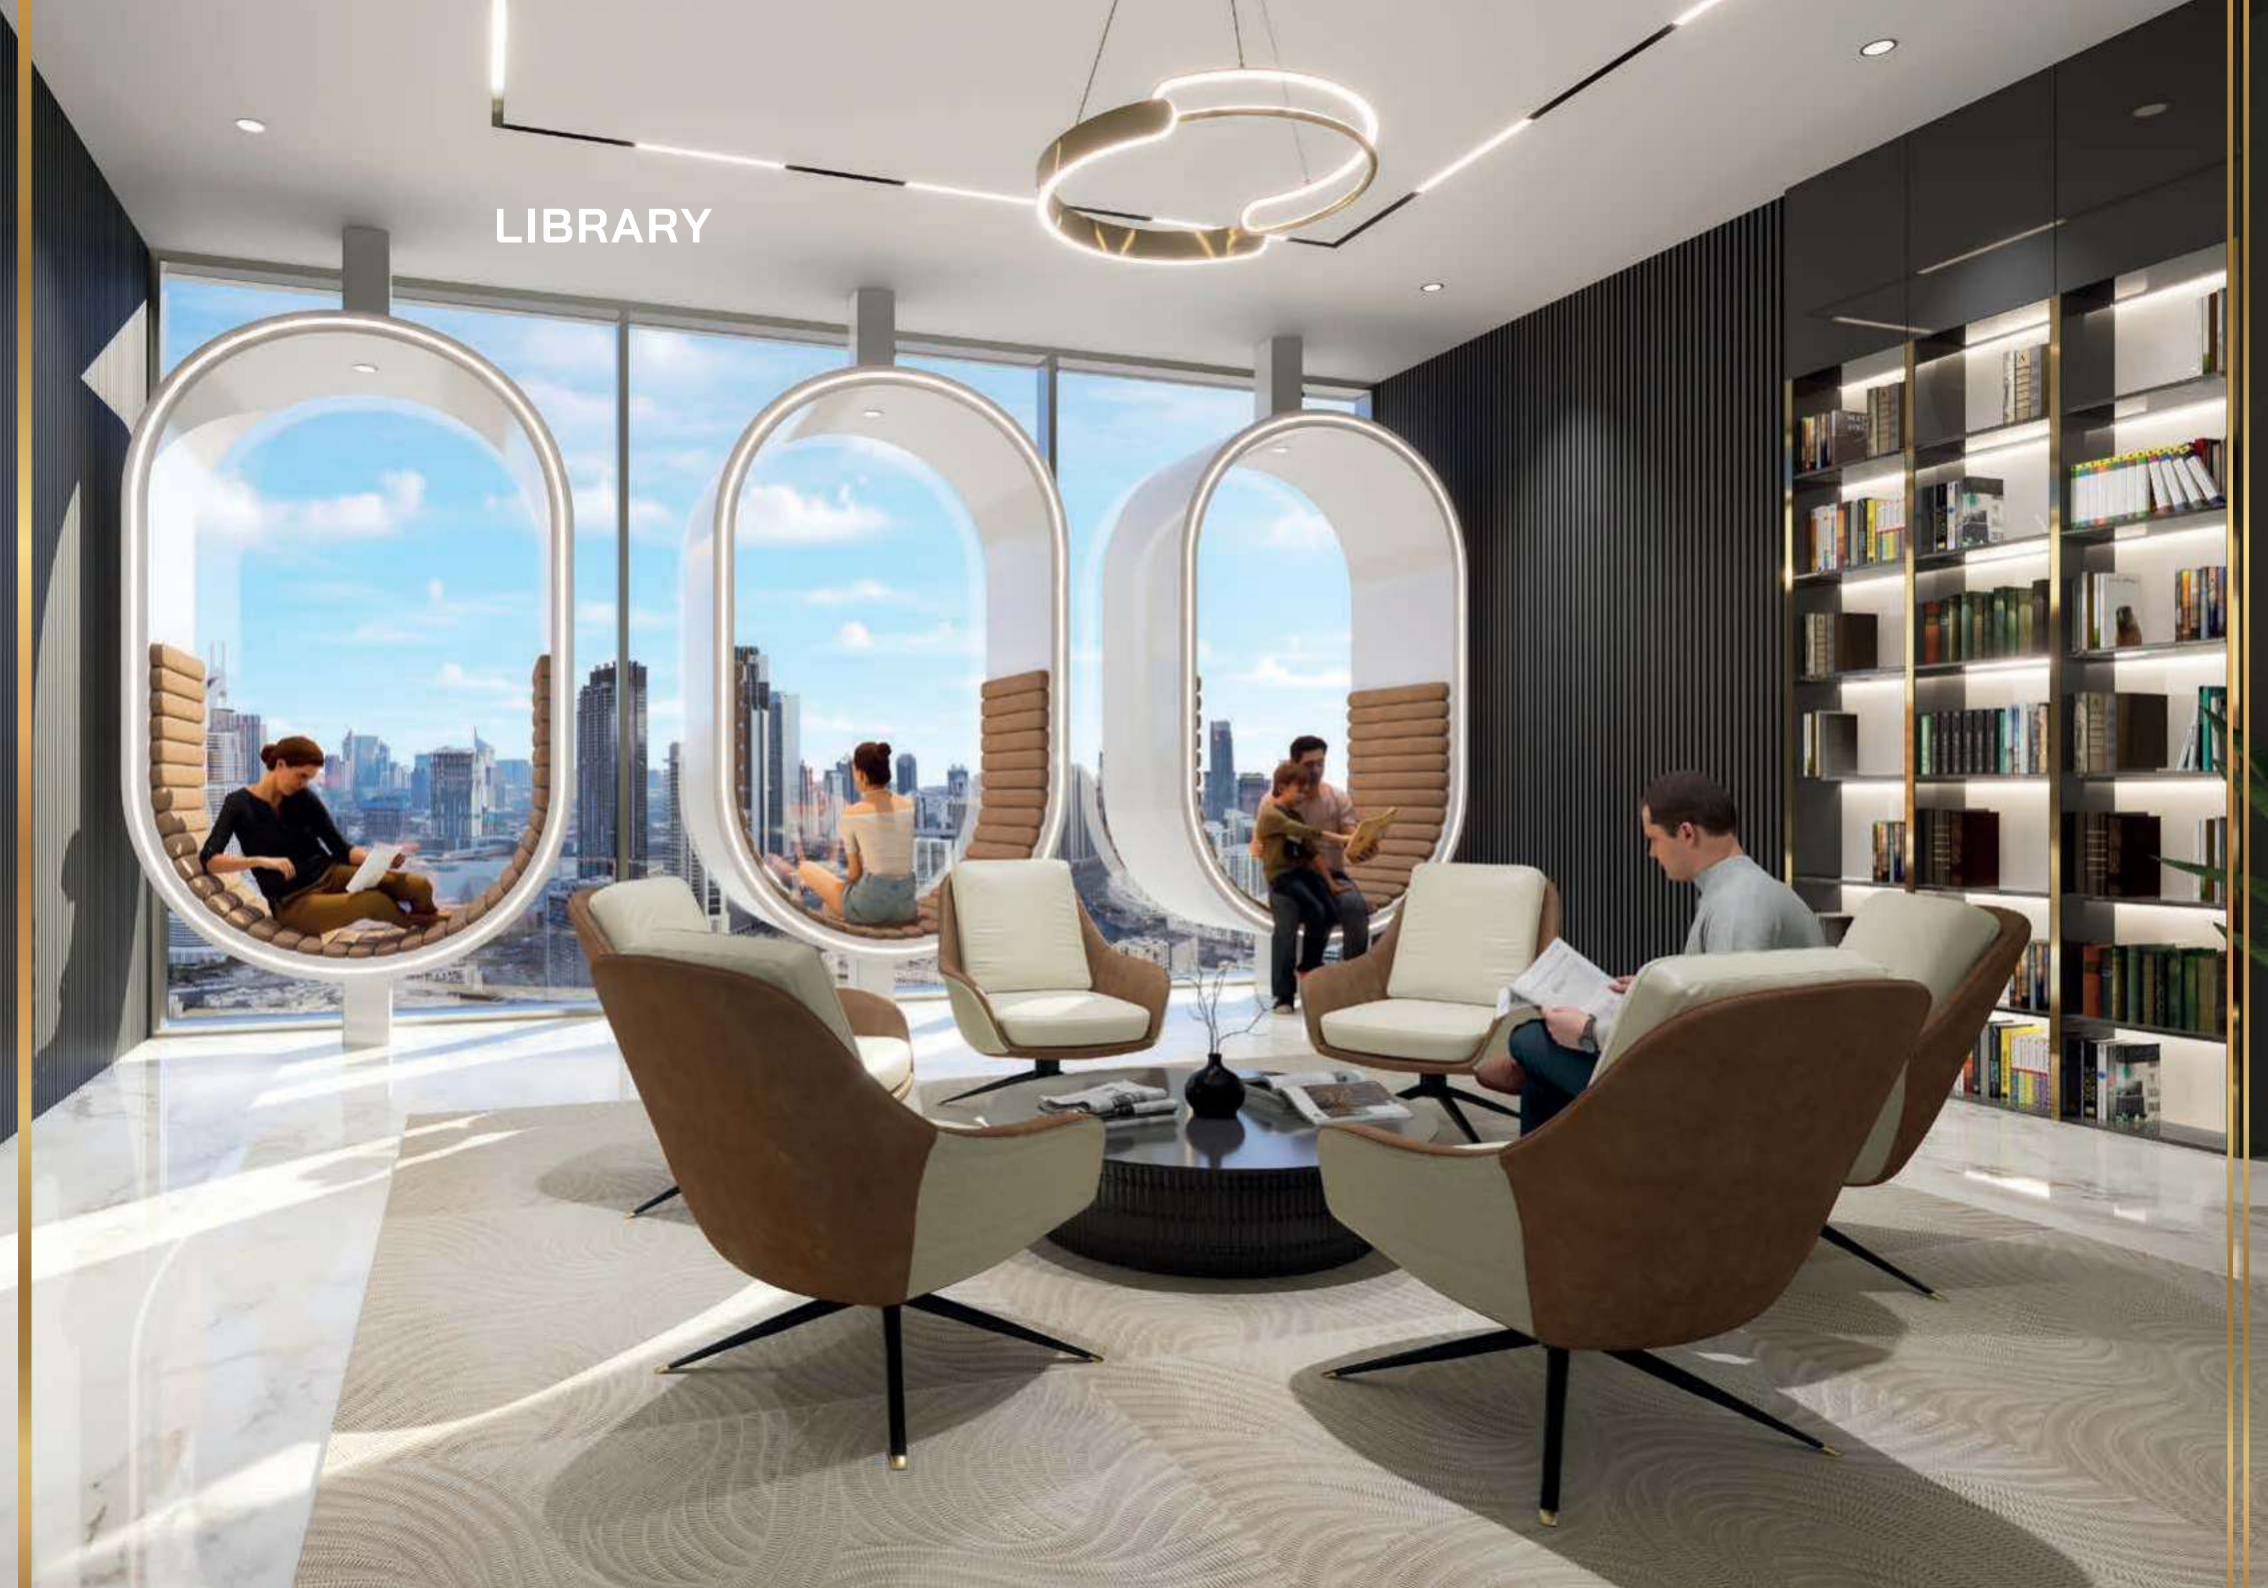

#### 26. Snooker Zone

- 27. Prayer Hall
- 28. Library
- 29. Bowling Center
- 30. Bayz Outdoor Cinema

- 31. Business Centre
- 32. Parkour Room
- 33. Indoor Gym
- 34. Pool 55
- 35. Jacuzzi 55