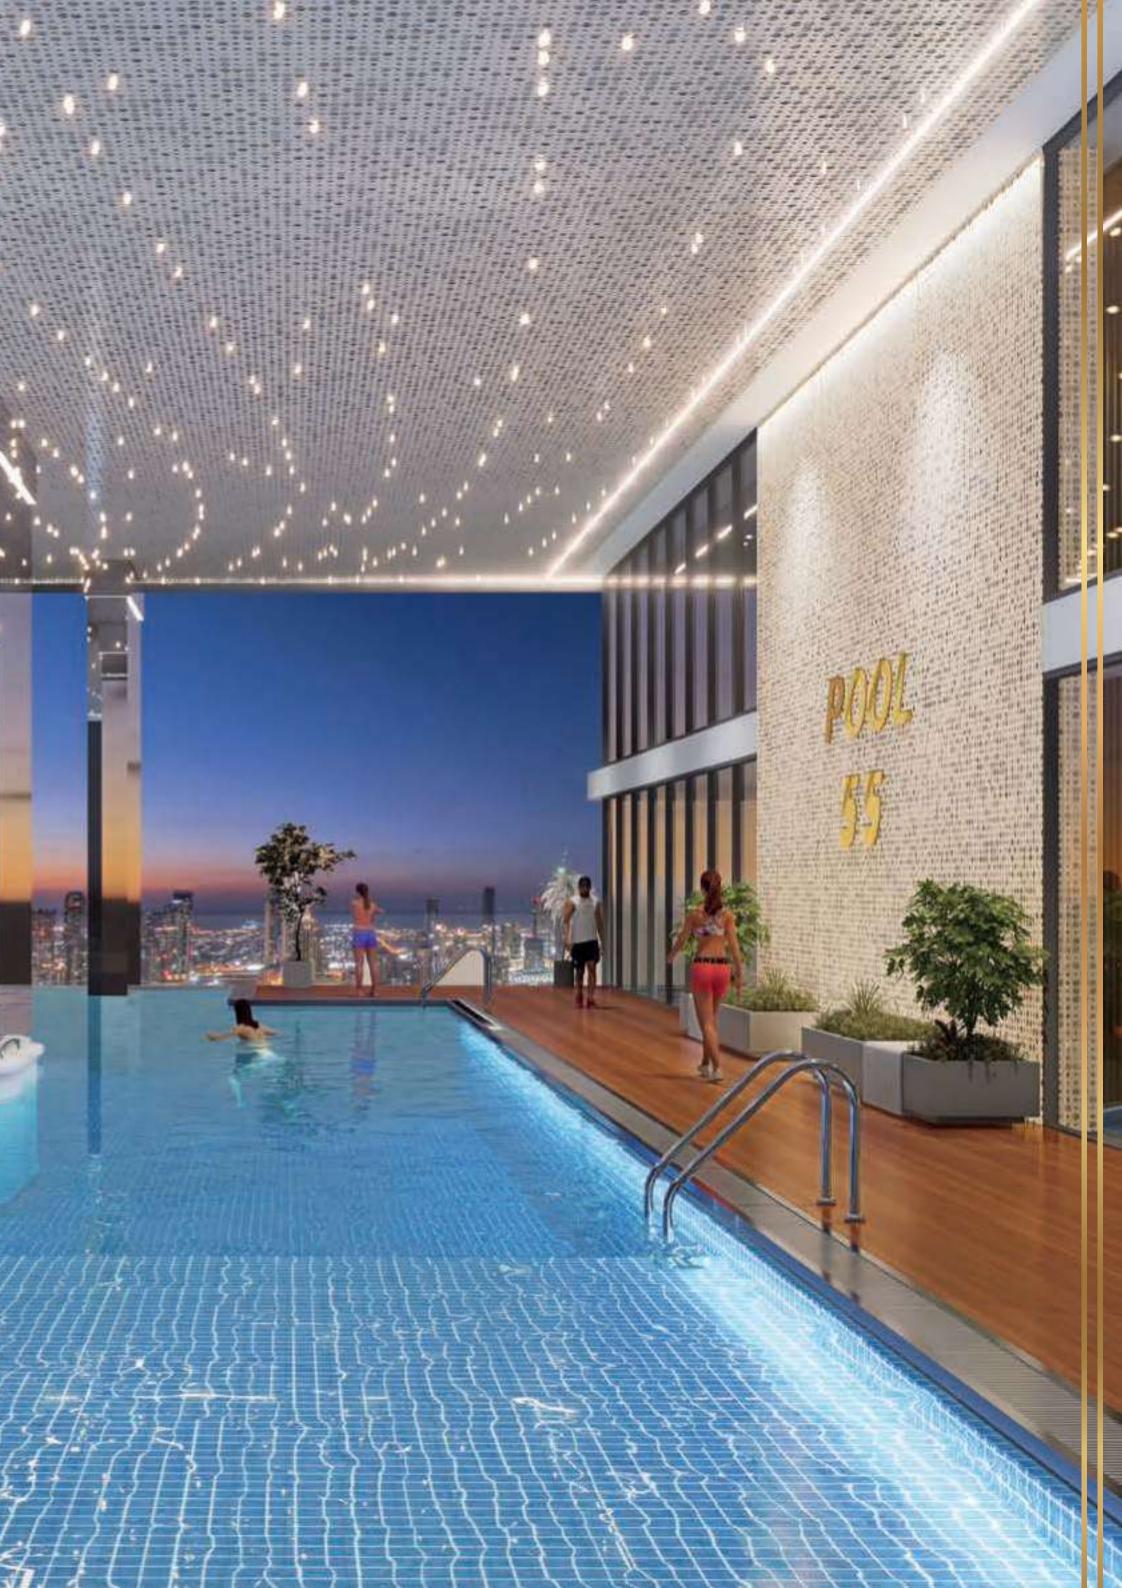

#### 26. Snooker Zone

- 27. Prayer Hall
- 28. Library
- 29. Bowling Center
- 30. Bayz Outdoor Cinema

- 31. Business Centre
- 32. Parkour Room
- 33. Indoor Gym
- 34. Pool 55
- 35. Jacuzzi 55