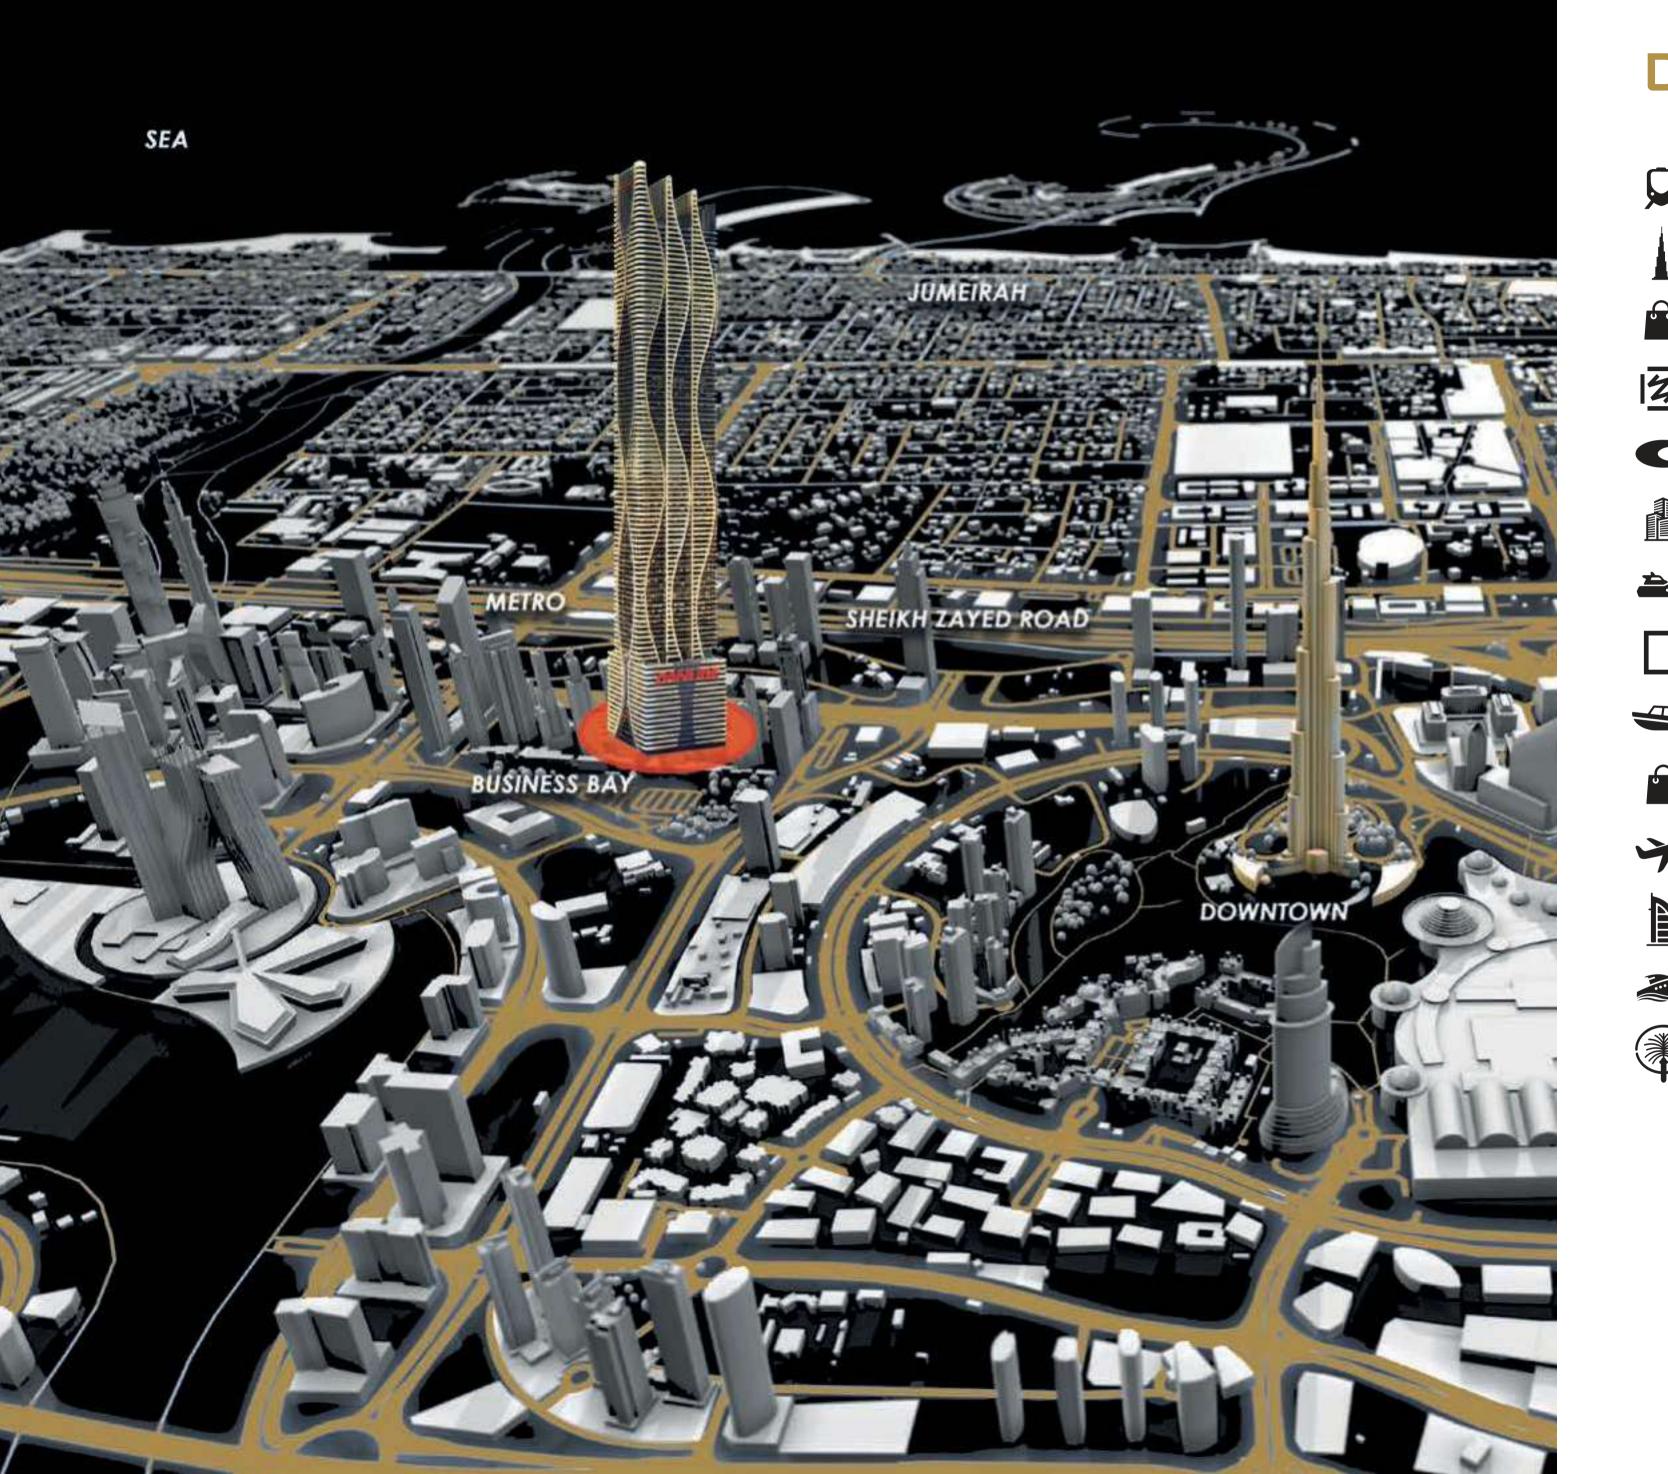

# JUST STEPS AWAY FROM THE BUSINESS BAY METRO STATION

the talk work have a

#### DISTANCES

|   | Business Bay Metro          | 1 min  |
|---|-----------------------------|--------|
|   | Burj Khalifa                | 2 min  |
|   | Dubai Mall                  | 3 min  |
| 2 | City Walk                   | 5 min  |
| O | Museum of the Future        | 5 min  |
|   | Jumeirah Beach              | 7 min  |
|   | D - Marin Business Bay      | 8 min  |
|   | Dubai Frame                 | 8 min  |
|   | Creek                       | 15 min |
|   | Mall of the Emirates        | 15 min |
| Ý | Dubai International Airport | 15 min |
|   | Burj Al Arab                | 18 min |
|   | Dubai Marina                | 20 min |
|   | Palm Jumeirah               | 20 min |