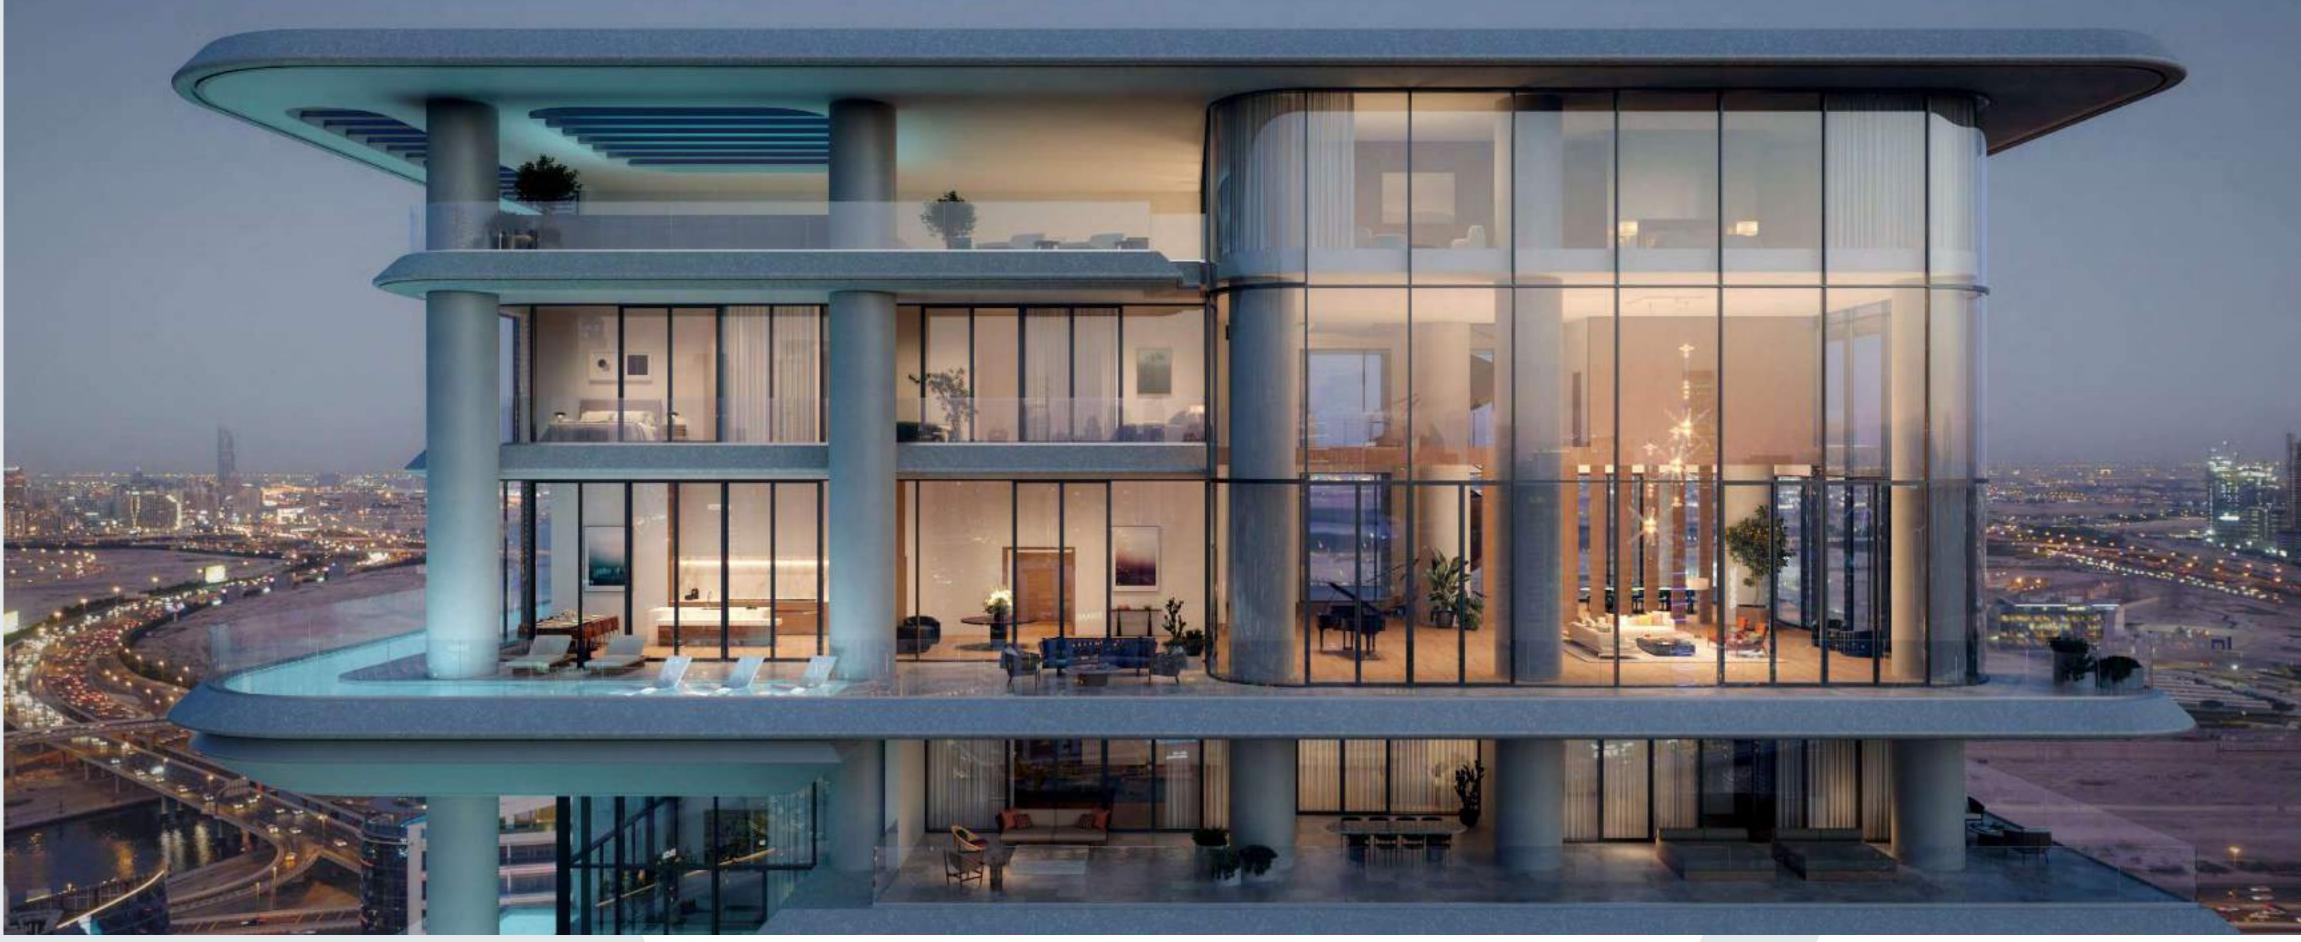

### A Crafted Collection

Rising at 150-metre-tall, VELA provides a gross floor area of 272,860 sq. ft. spread over 30 floors. The 38 residences range in size from 4,253 sq. ft. to 11,727 sq. ft. and encompass sumptuous penthouses and three- and four-bedroom properties, some with double height living spaces and private terrace pools.

The tower is crowned by the Sky Palace which covers 22,992 sq. ft. spread over 3 floors with two swimming pools, grand terraces, a private gym and majlis.

## Penthouses

Street State

Starring double height ceilings and incredible private pools, the three Penthouses marry sublime renement with the vibrant life of the marina below. VELA's S Penthouses sing out with a lofty sense of beauty and boldness that shapes your elegant sanctuary poised peacefully above the rest. The perfect space in which to unwind and watch over the ever-changing city below you.

For a life lived amongst the highest, the Sky Palace celebrates the pinnacle of design and living experience. Vast living spaces are spread over three floors with two sparkling swimming pools, grand terraces, a private gym and majlis. Magnificent heights reveal a panoramic vista that lifts the spirit from every angle and offers you an elevated doorway to the dynamic lifestyle on offer in this unique Dubai destination, fully immersed in the culture and beauty that surrounds your every aspect.