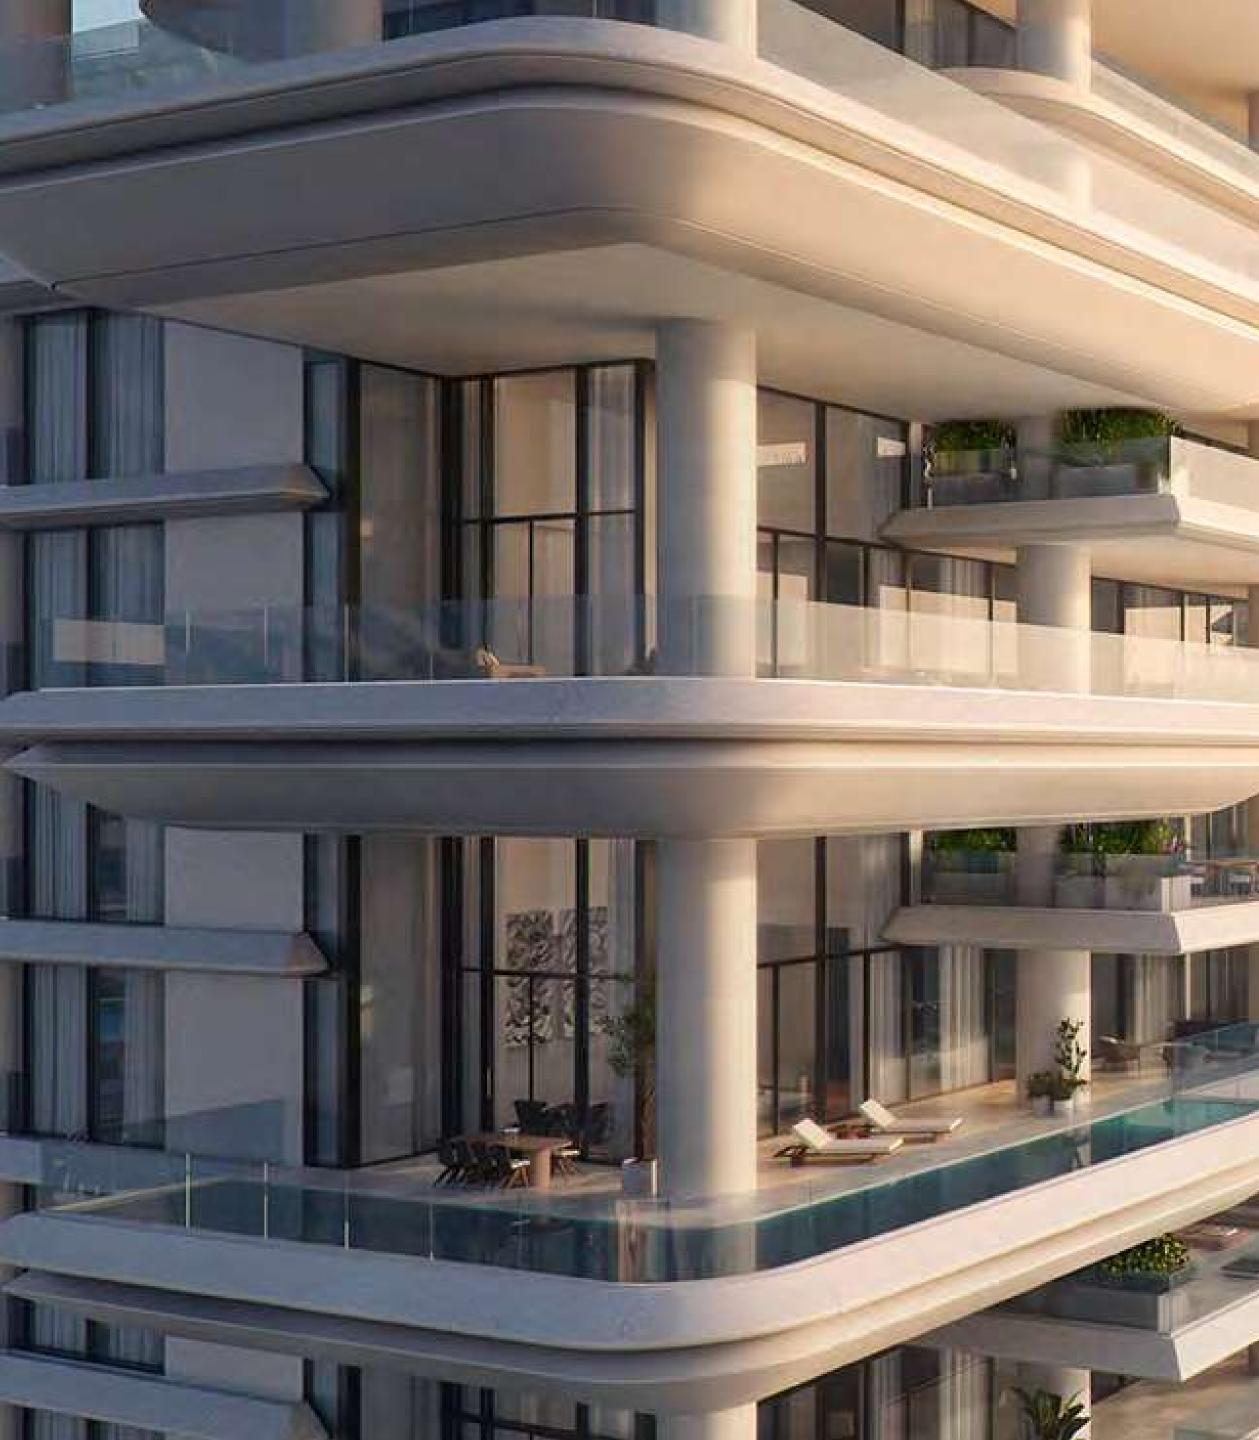

### Wraparound Pools

Time finds soft rhythm in the flow of water that stretches as far as the eye can see.

Uniquely designed L-shaped corner pools that are found nowhere else in Dubai, frame each residence with a ribbon of serene freshness. Sun decks overlooking the Marasi Marina and the iconic Burj Khalifa offer plenty of space for relaxing, entertaining, or just enjoying the fresh air and moment in time.

## Penthouses

Street State

Starring double height ceilings and incredible private pools, the three Penthouses marry sublime renement with the vibrant life of the marina below. VELA's S Penthouses sing out with a lofty sense of beauty and boldness that shapes your elegant sanctuary poised peacefully above the rest. The perfect space in which to unwind and watch over the ever-changing city below you.

### Exceptional Amenities

Revel in the infinity lap pool that appears to float effortlessly above the marina or simply relax on the sun deck while admiring the infinite cityscape and the vast expanse of water beyond. The triple-height gym offers breathtaking panoramic views of the Marina. These are accompanied by a cinema room, children's play areas, impeccably furnished meeting rooms, and a private spa suite and salon.