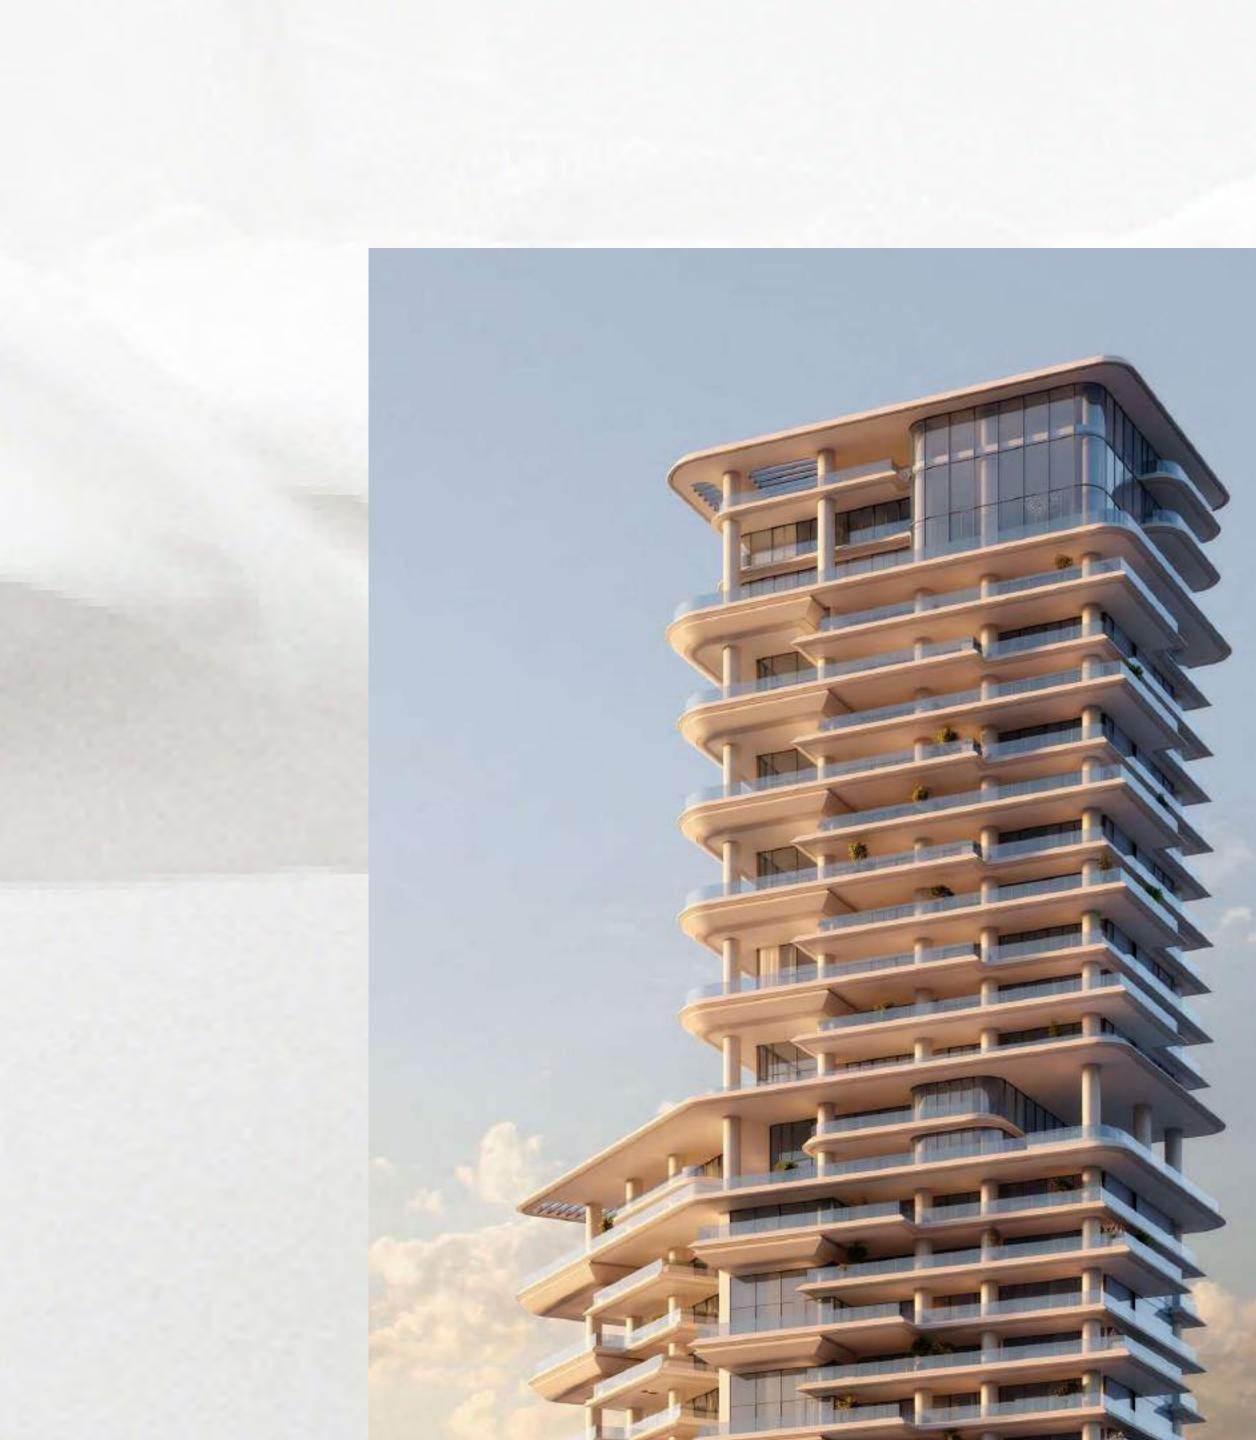

### A Crafted Collection

Rising at 150-metre-tall, VELA provides a gross floor area of 272,860 sq. ft. spread over 30 floors. The 38 residences range in size from 4,253 sq. ft. to 11,727 sq. ft. and encompass sumptuous penthouses and three- and four-bedroom properties, some with double height living spaces and private terrace pools.

The tower is crowned by the Sky Palace which covers 22,992 sq. ft. spread over 3 floors with two swimming pools, grand terraces, a private gym and majlis.