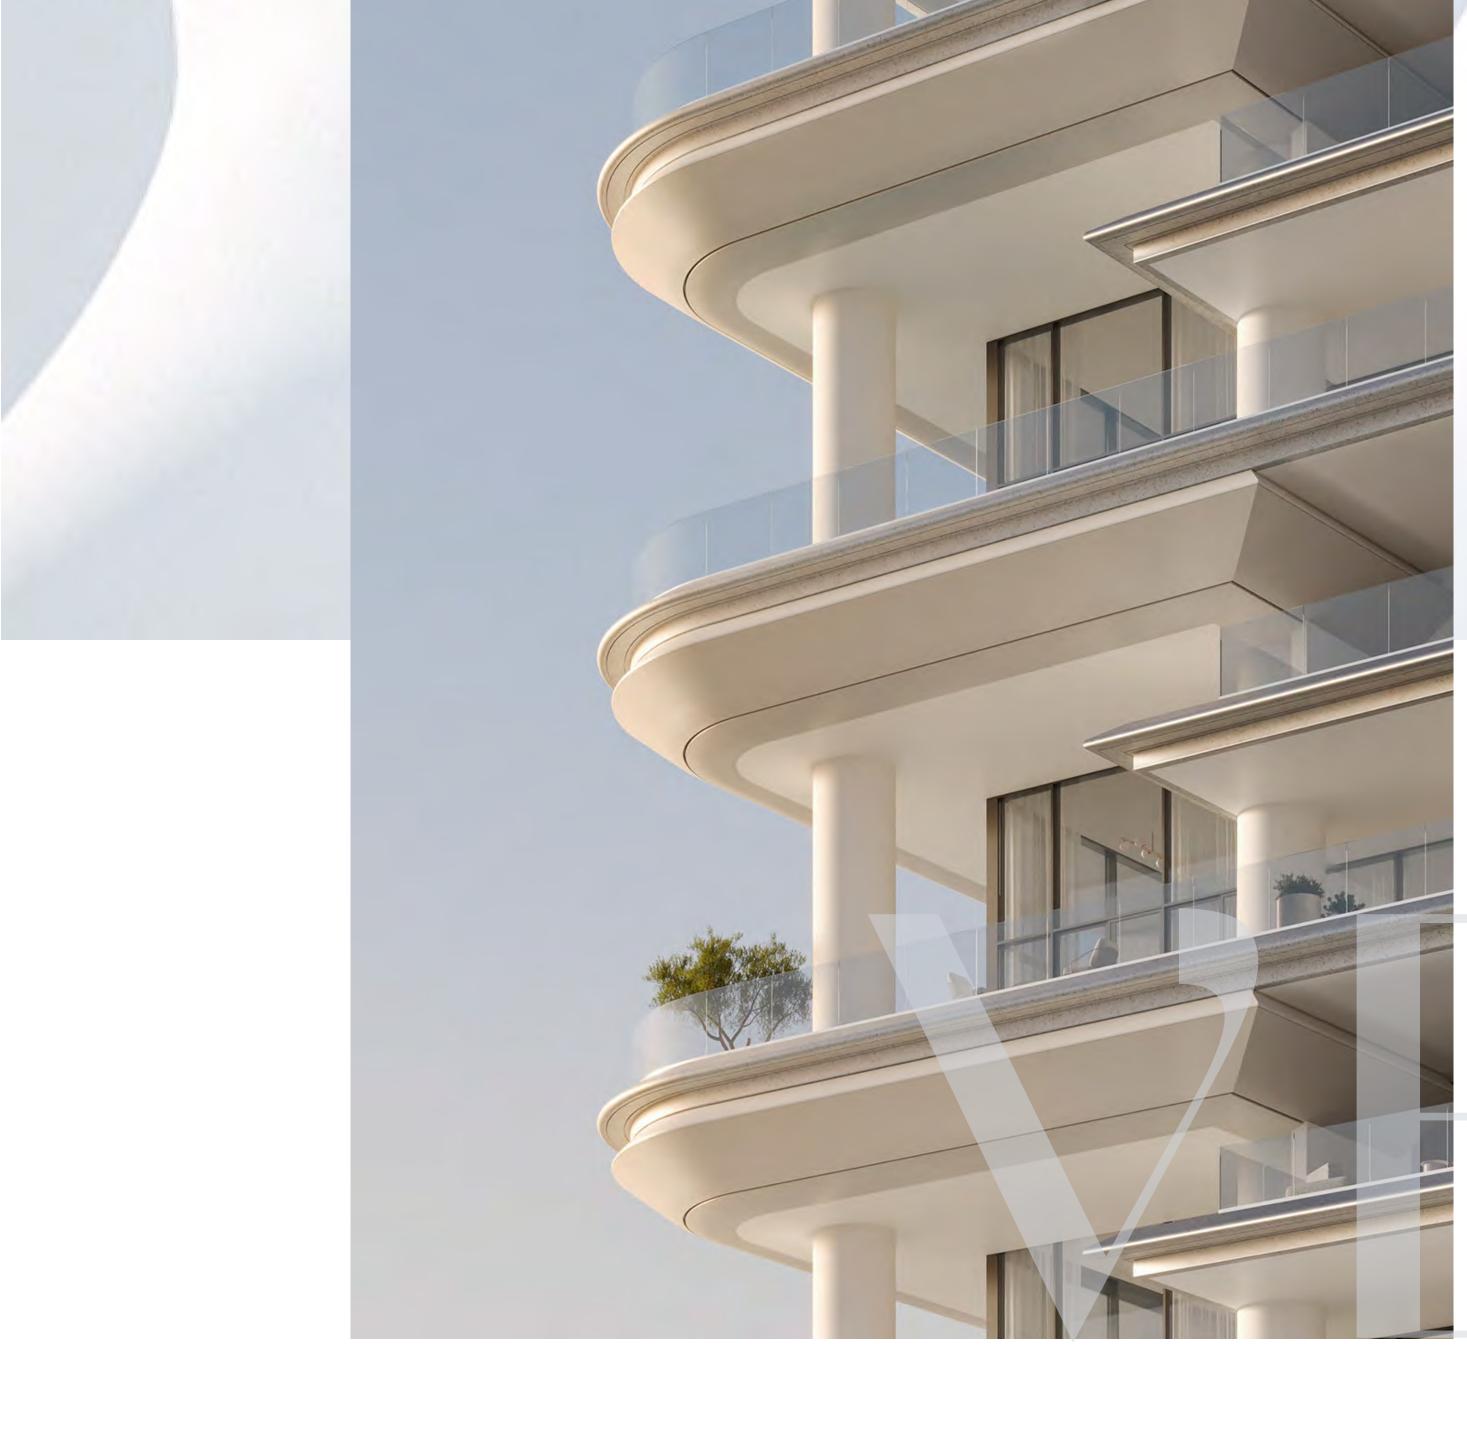

### Wraparound Pools

Time finds soft rhythm in the flow of water that stretches as far as the eye can see.

Uniquely designed L-shaped corner pools that are found nowhere else in Dubai, frame each residence with a ribbon of serene freshness. Sun decks overlooking the Marasi Marina and the iconic Burj Khalifa offer plenty of space for relaxing, entertaining, or just enjoying the fresh air and moment in time.

### A Crafted Collection

Rising at 150-metre-tall, VELA provides a gross floor area of 272,860 sq. ft. spread over 30 floors. The 38 residences range in size from 4,253 sq. ft. to 11,727 sq. ft. and encompass sumptuous penthouses and three- and four-bedroom properties, some with double height living spaces and private terrace pools.