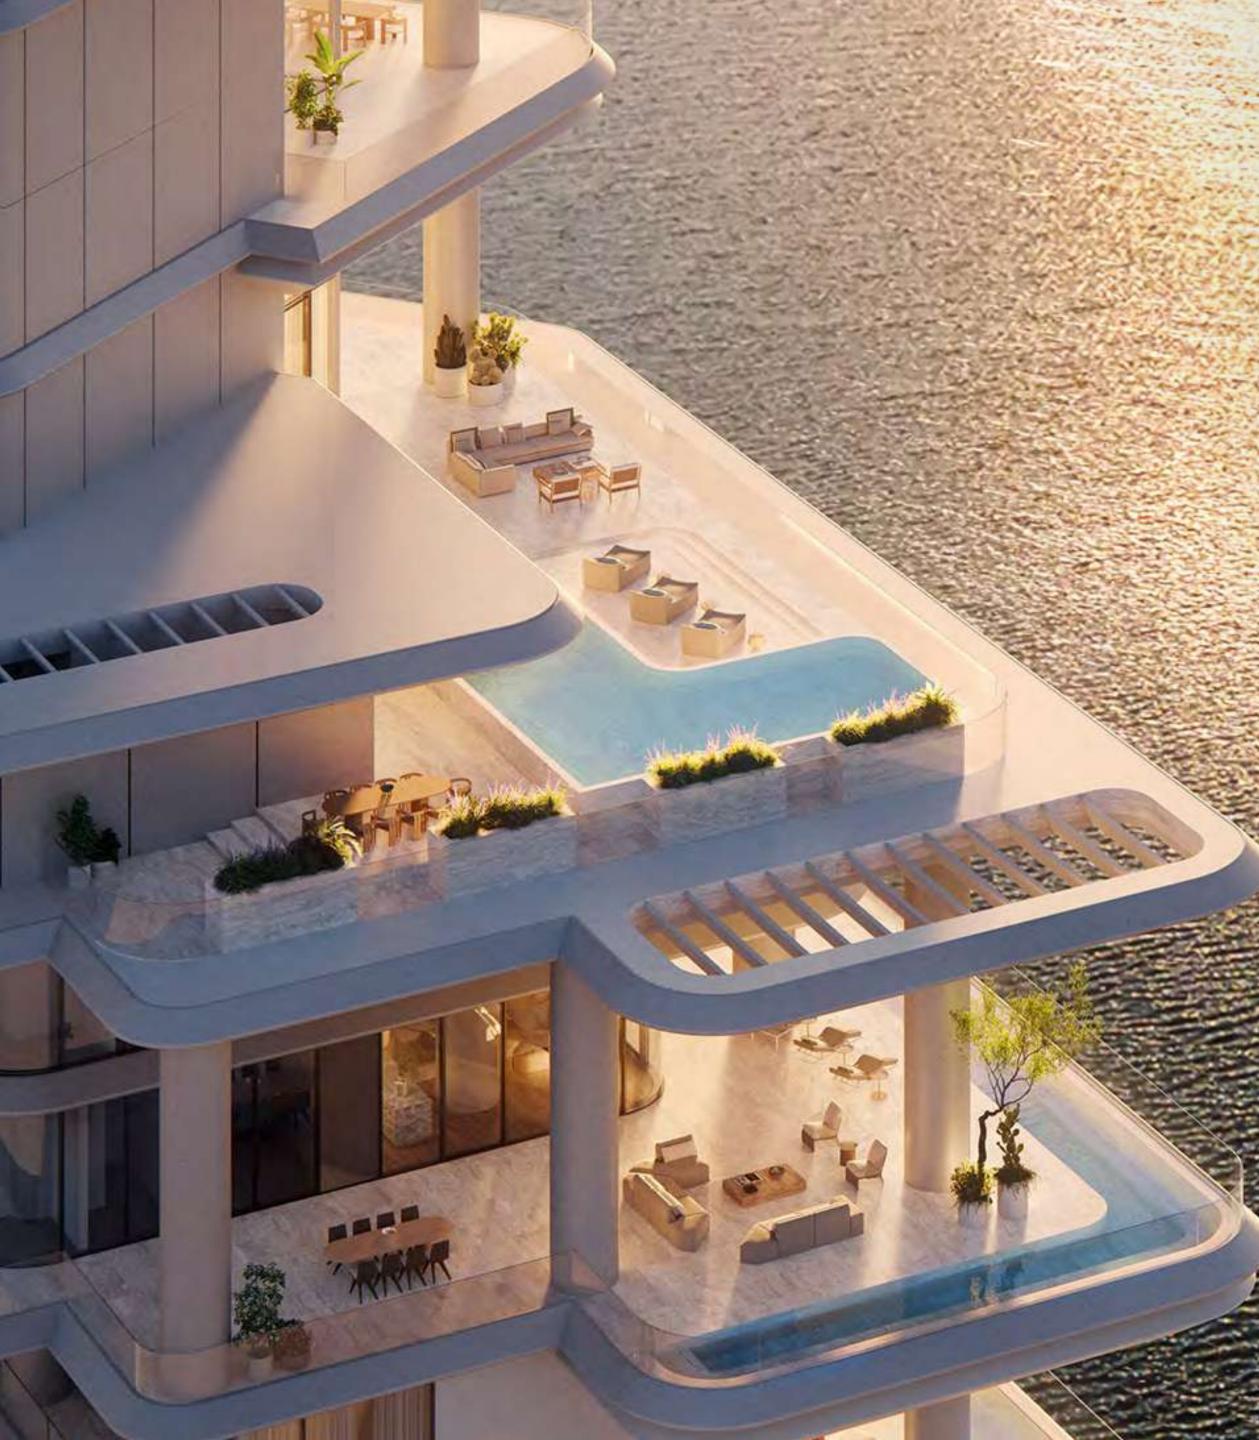

### Wraparound Pools

Time finds soft rhythm in the flow of water that stretches as far as the eye can see.

Uniquely designed L-shaped corner pools that are found nowhere else in Dubai, frame each residence with a ribbon of serene freshness. Sun decks overlooking the Marasi Marina and the iconic Burj Khalifa offer plenty of space for relaxing, entertaining, or just enjoying the fresh air and moment in time.

### A Crafted Collection

Rising at 150-metre-tall, VELA provides a gross floor area of 272,860 sq. ft. spread over 30 floors. The 38 residences range in size from 4,253 sq. ft. to 11,727 sq. ft. and encompass sumptuous penthouses and three- and four-bedroom properties, some with double height living spaces and private terrace pools.

The tower is crowned by the Sky Palace which covers 22,992 sq. ft. spread over 3 floors with two swimming pools, grand terraces, a private gym and majlis.