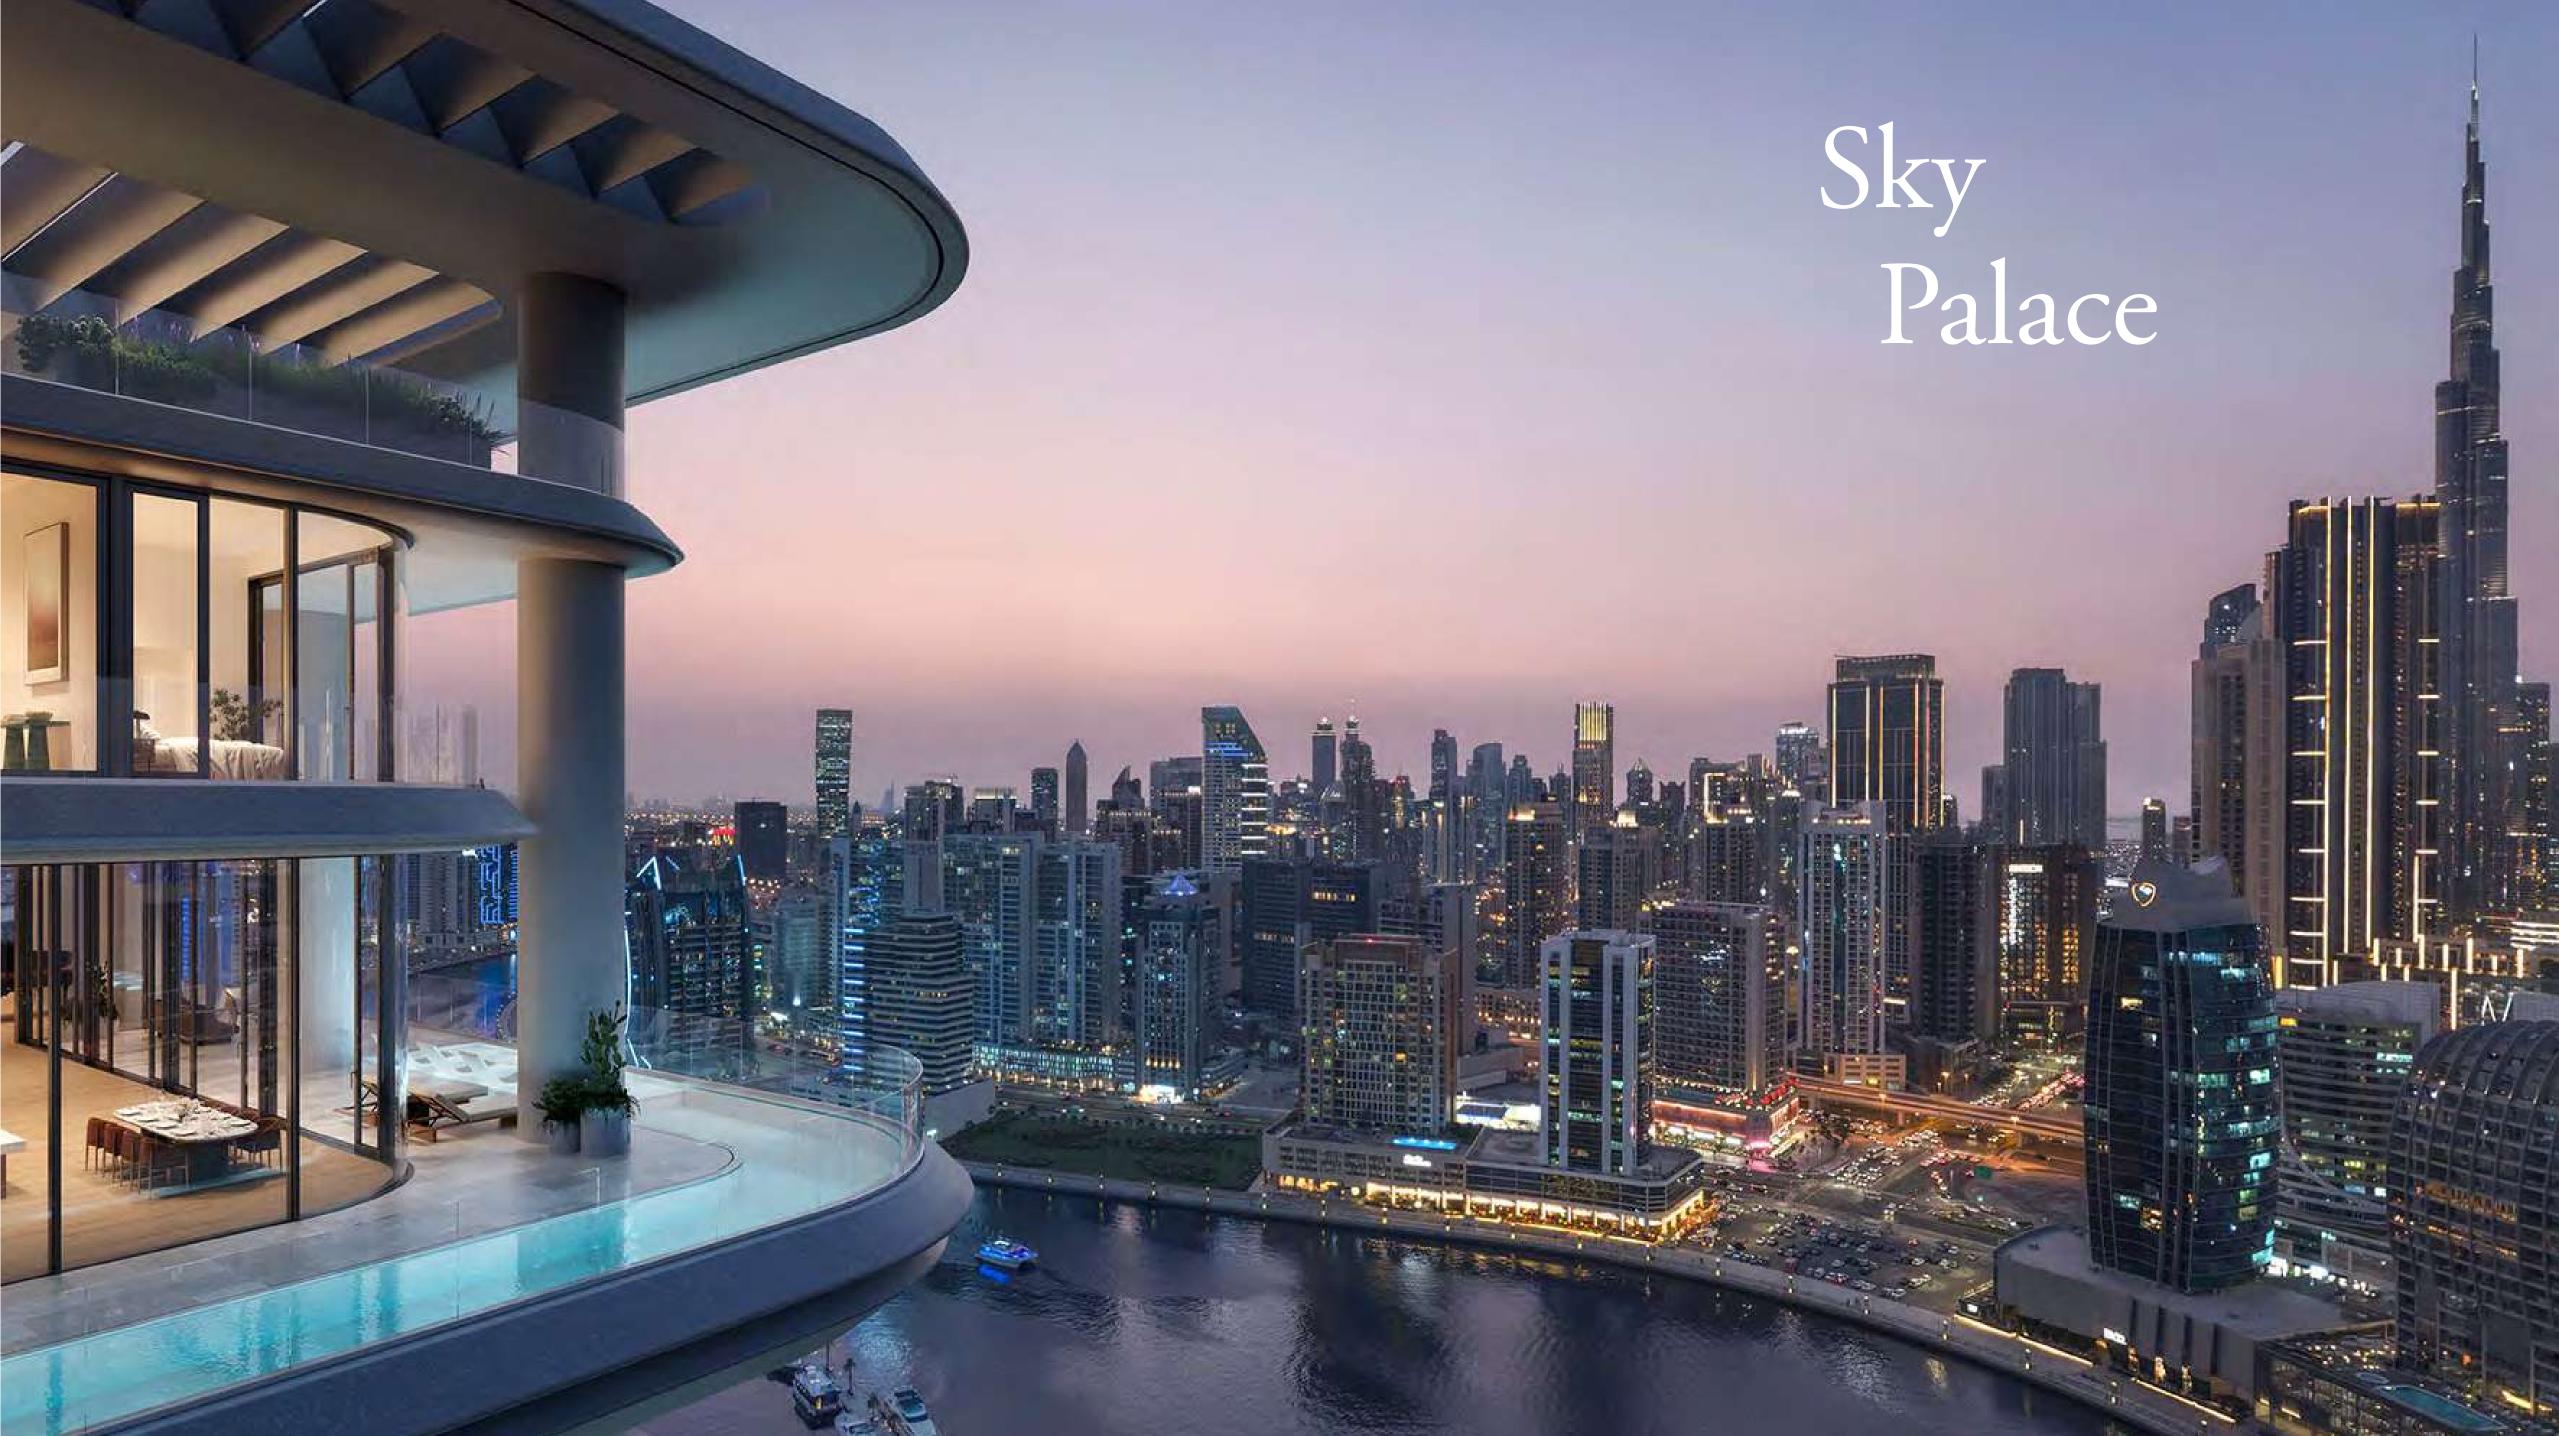

## Panoramic Views

VELA has been positioned to capture breathtaking views of Marasi Bay and the iconic Burj Khalifa amid the glittering Downtown Dubai cityscape. Floor to ceiling windows flood the living area with light by day, as well as awe-inspiring views by night. A front-row seat for the magnificent spectacle that surrounds.

### Wraparound Pools

Time finds soft rhythm in the flow of water that stretches as far as the eye can see.

Uniquely designed L-shaped corner pools that are found nowhere else in Dubai, frame each residence with a ribbon of serene freshness. Sun decks overlooking the Marasi Marina and the iconic Burj Khalifa offer plenty of space for relaxing, entertaining, or just enjoying the fresh air and moment in time.