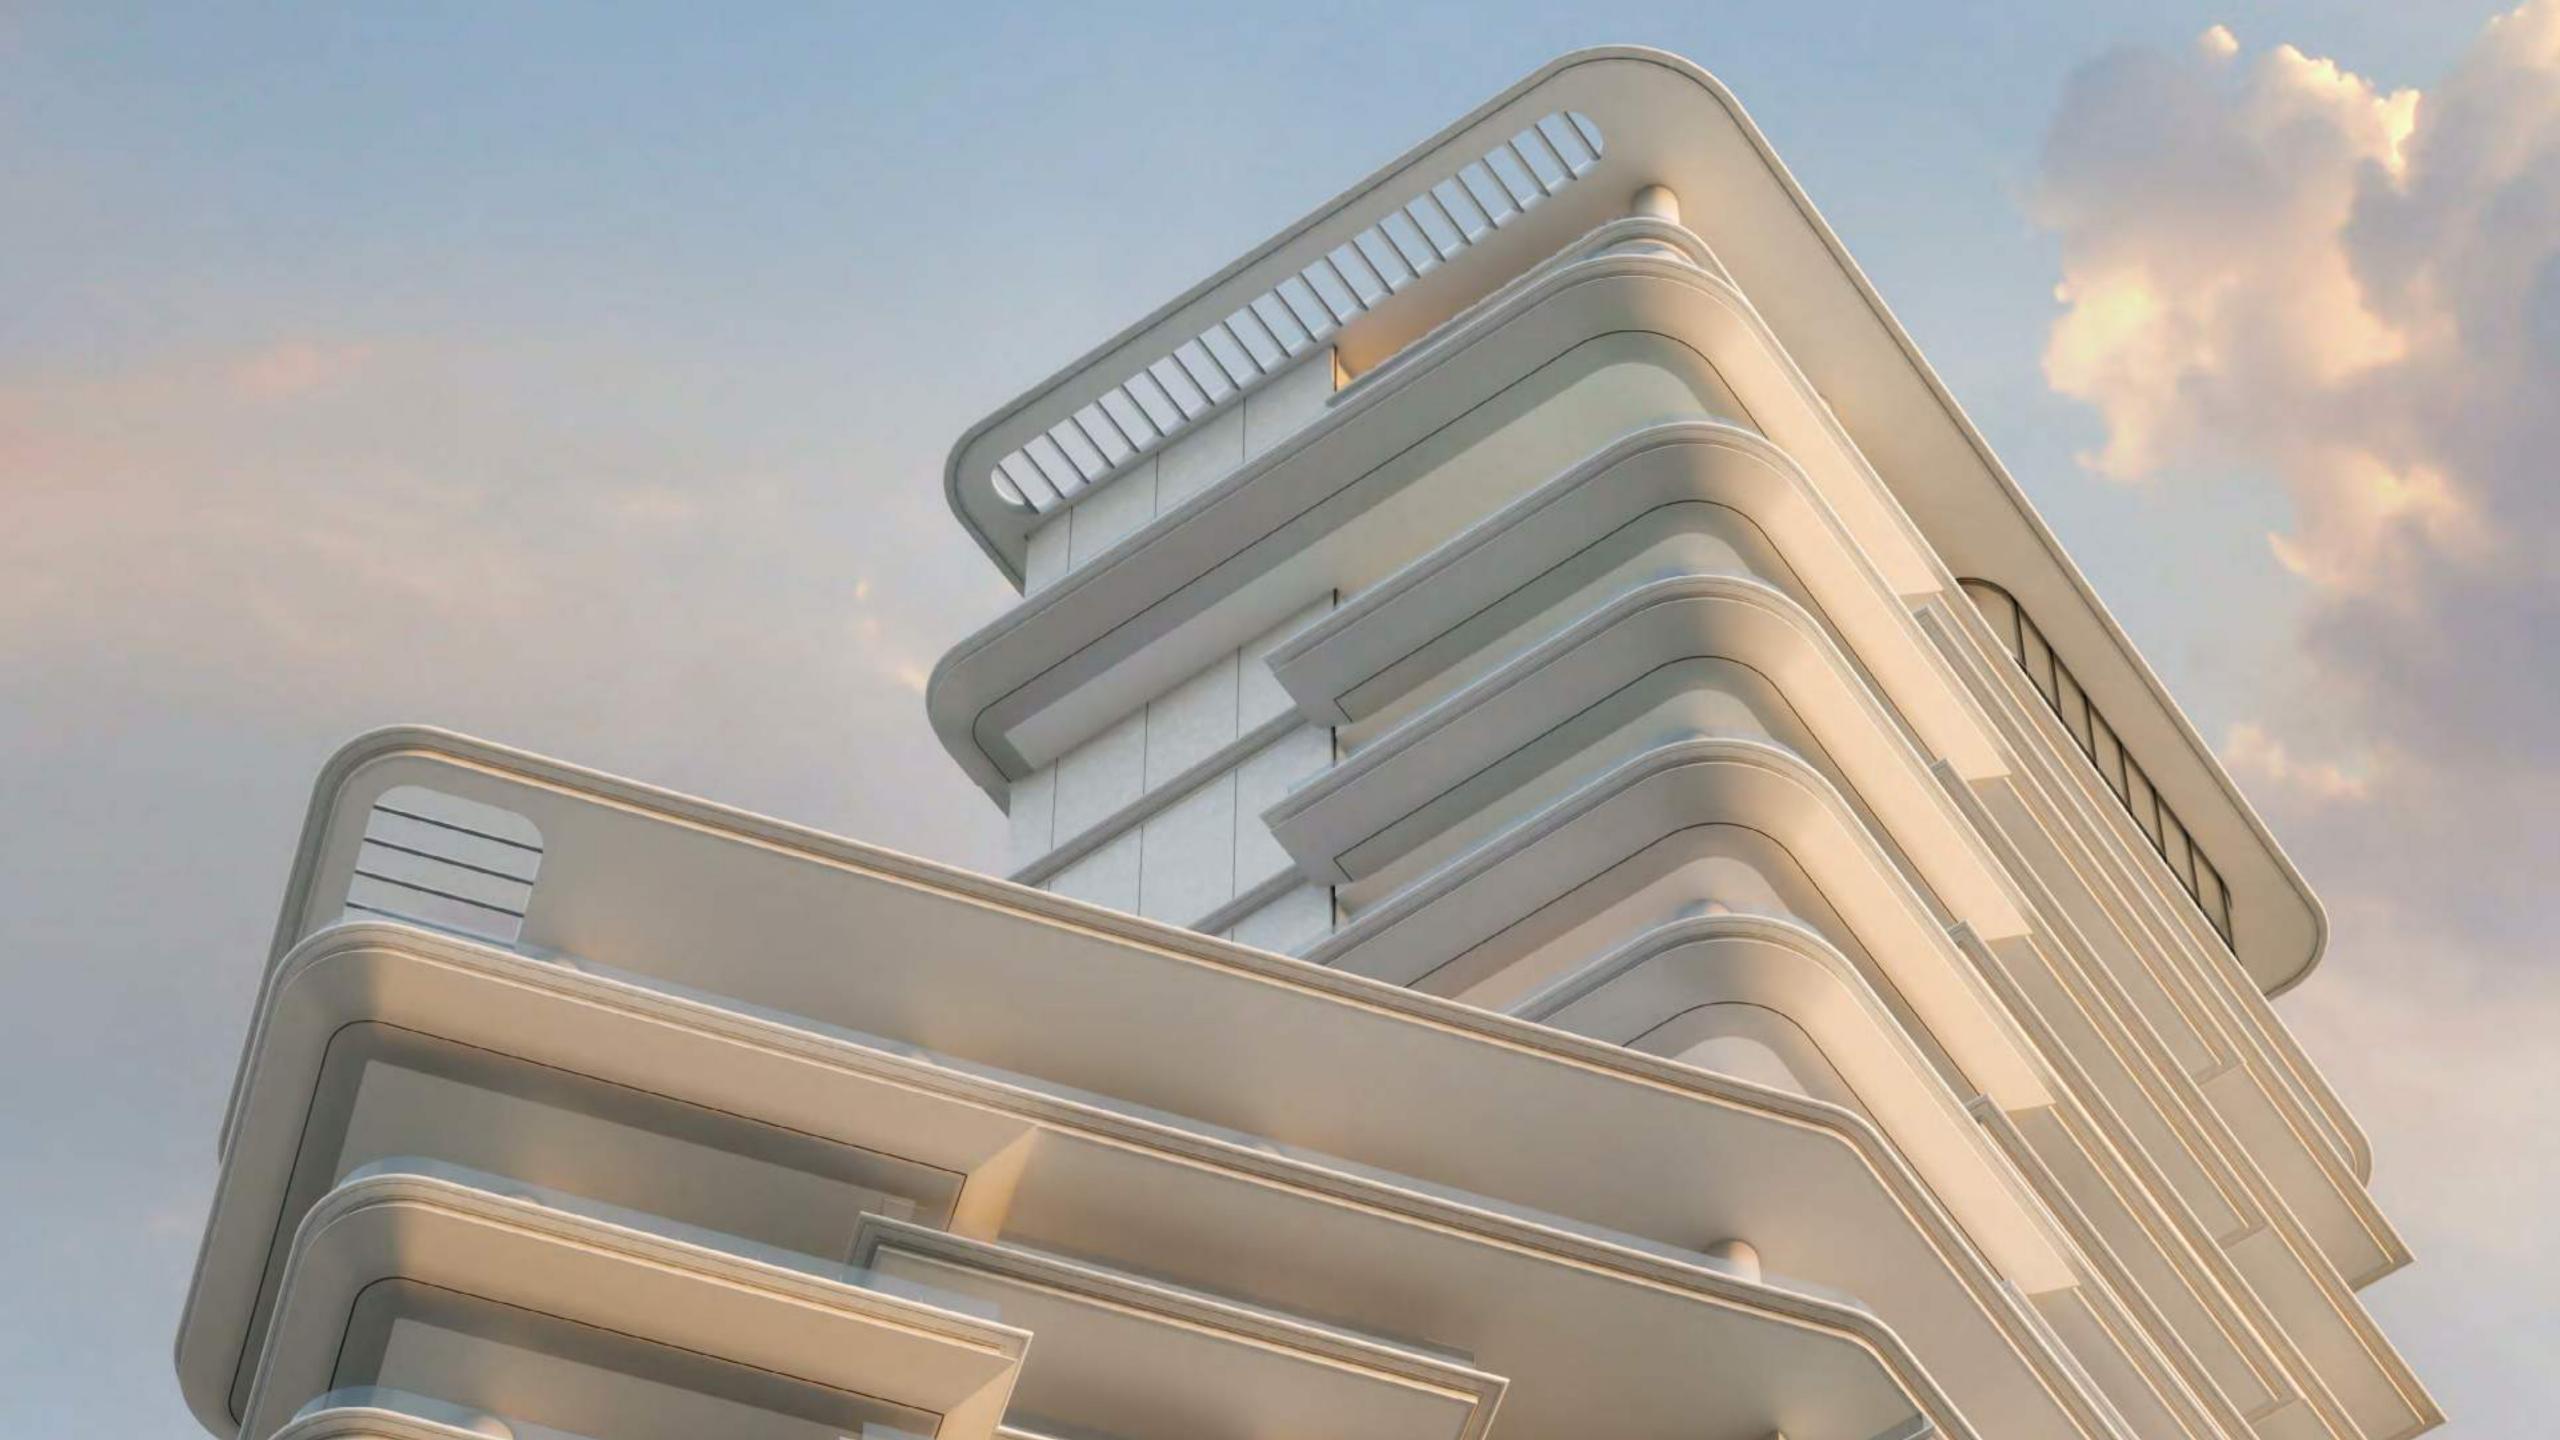

### A Crafted Collection

Rising at 150-metre-tall, VELA provides a gross floor area of 272,860 sq. ft. spread over 30 floors. The 38 residences range in size from 4,253 sq. ft. to 11,727 sq. ft. and encompass sumptuous penthouses and three- and four-bedroom properties, some with double height living spaces and private terrace pools.

The tower is crowned by the Sky Palace which covers 22,992 sq. ft. spread over 3 floors with two swimming pools, grand terraces, a private gym and majlis.