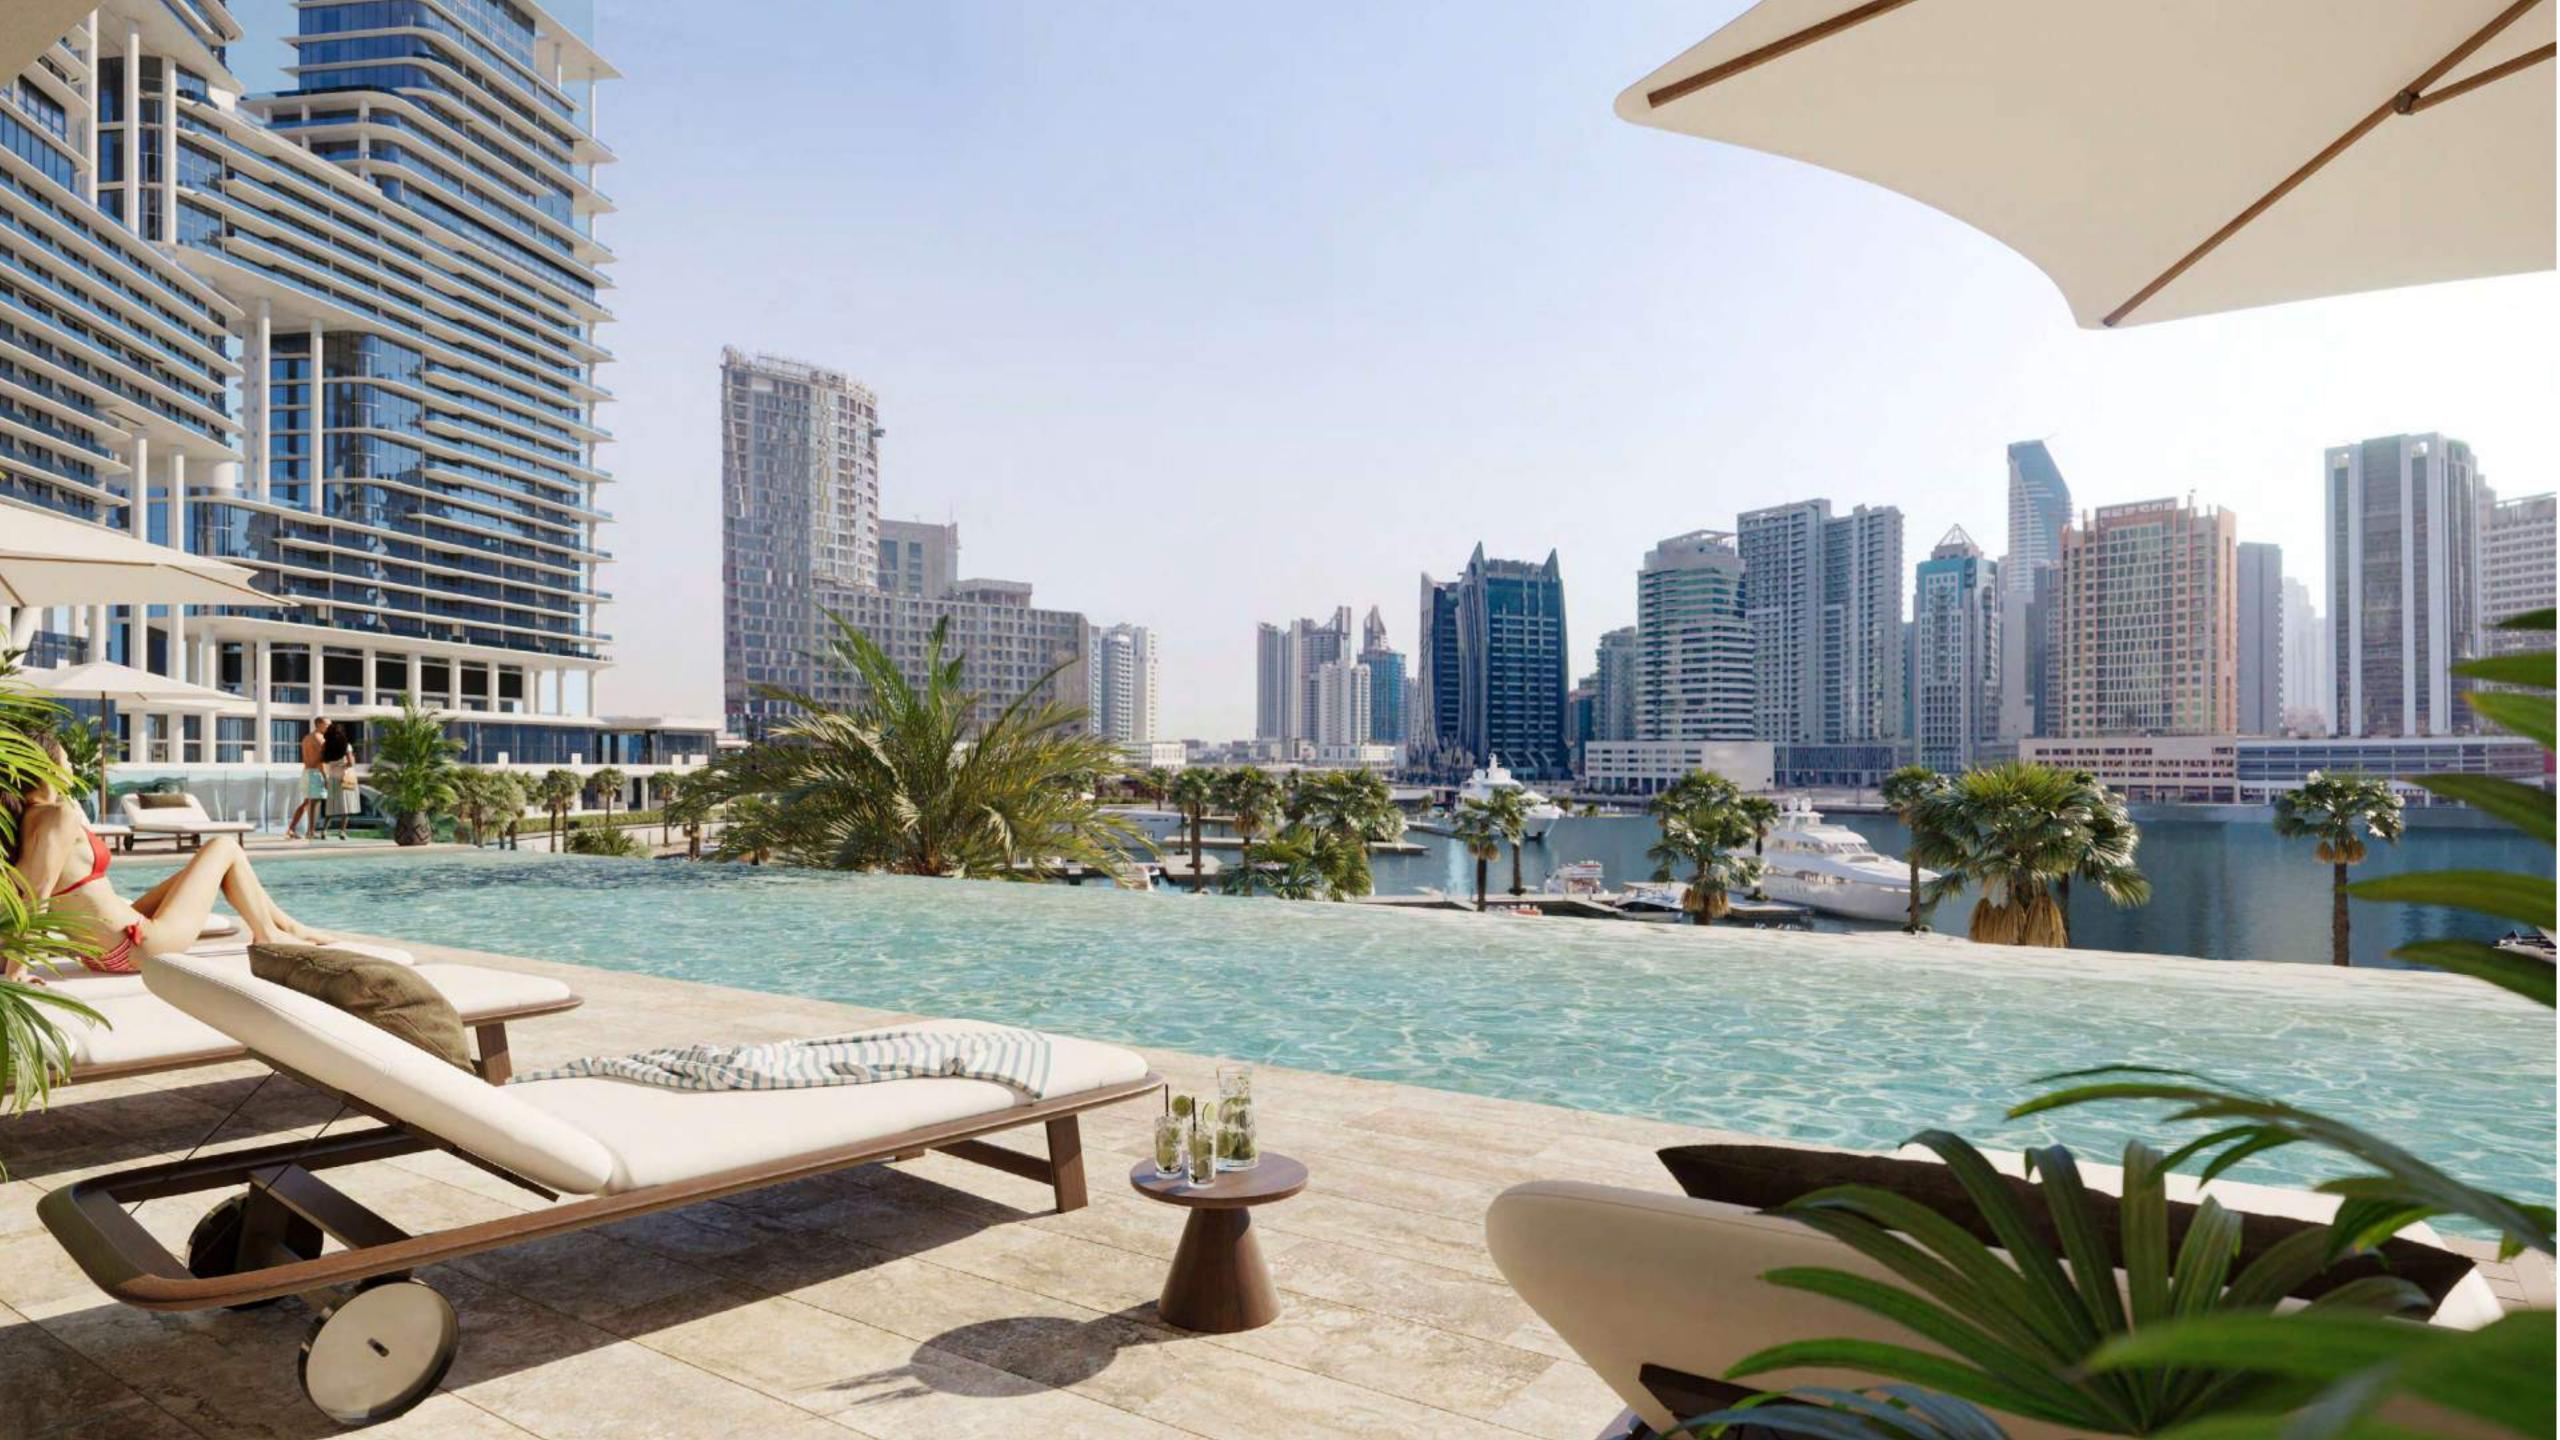

## Panoramic Views

VELA has been positioned to capture breathtaking views of Marasi Bay and the iconic Burj Khalifa amid the glittering Downtown Dubai cityscape. Floor to ceiling windows flood the living area with light by day, as well as awe-inspiring views by night. A front-row seat for the magnificent spectacle that surrounds.

### Wraparound Pools

Time finds soft rhythm in the flow of water that stretches as far as the eye can see.

Uniquely designed L-shaped corner pools that are found nowhere else in Dubai, frame each residence with a ribbon of serene freshness. Sun decks overlooking the Marasi Marina and the iconic Burj Khalifa offer plenty of space for relaxing, entertaining, or just enjoying the fresh air and moment in time.

### Exceptional Amenities

Revel in the infinity lap pool that appears to float effortlessly above the marina or simply relax on the sun deck while admiring the infinite cityscape and the vast expanse of water beyond. The triple-height gym offers breathtaking panoramic views of the Marina. These are accompanied by a cinema room, children's play areas, impeccably furnished meeting rooms, and a private spa suite and salon.