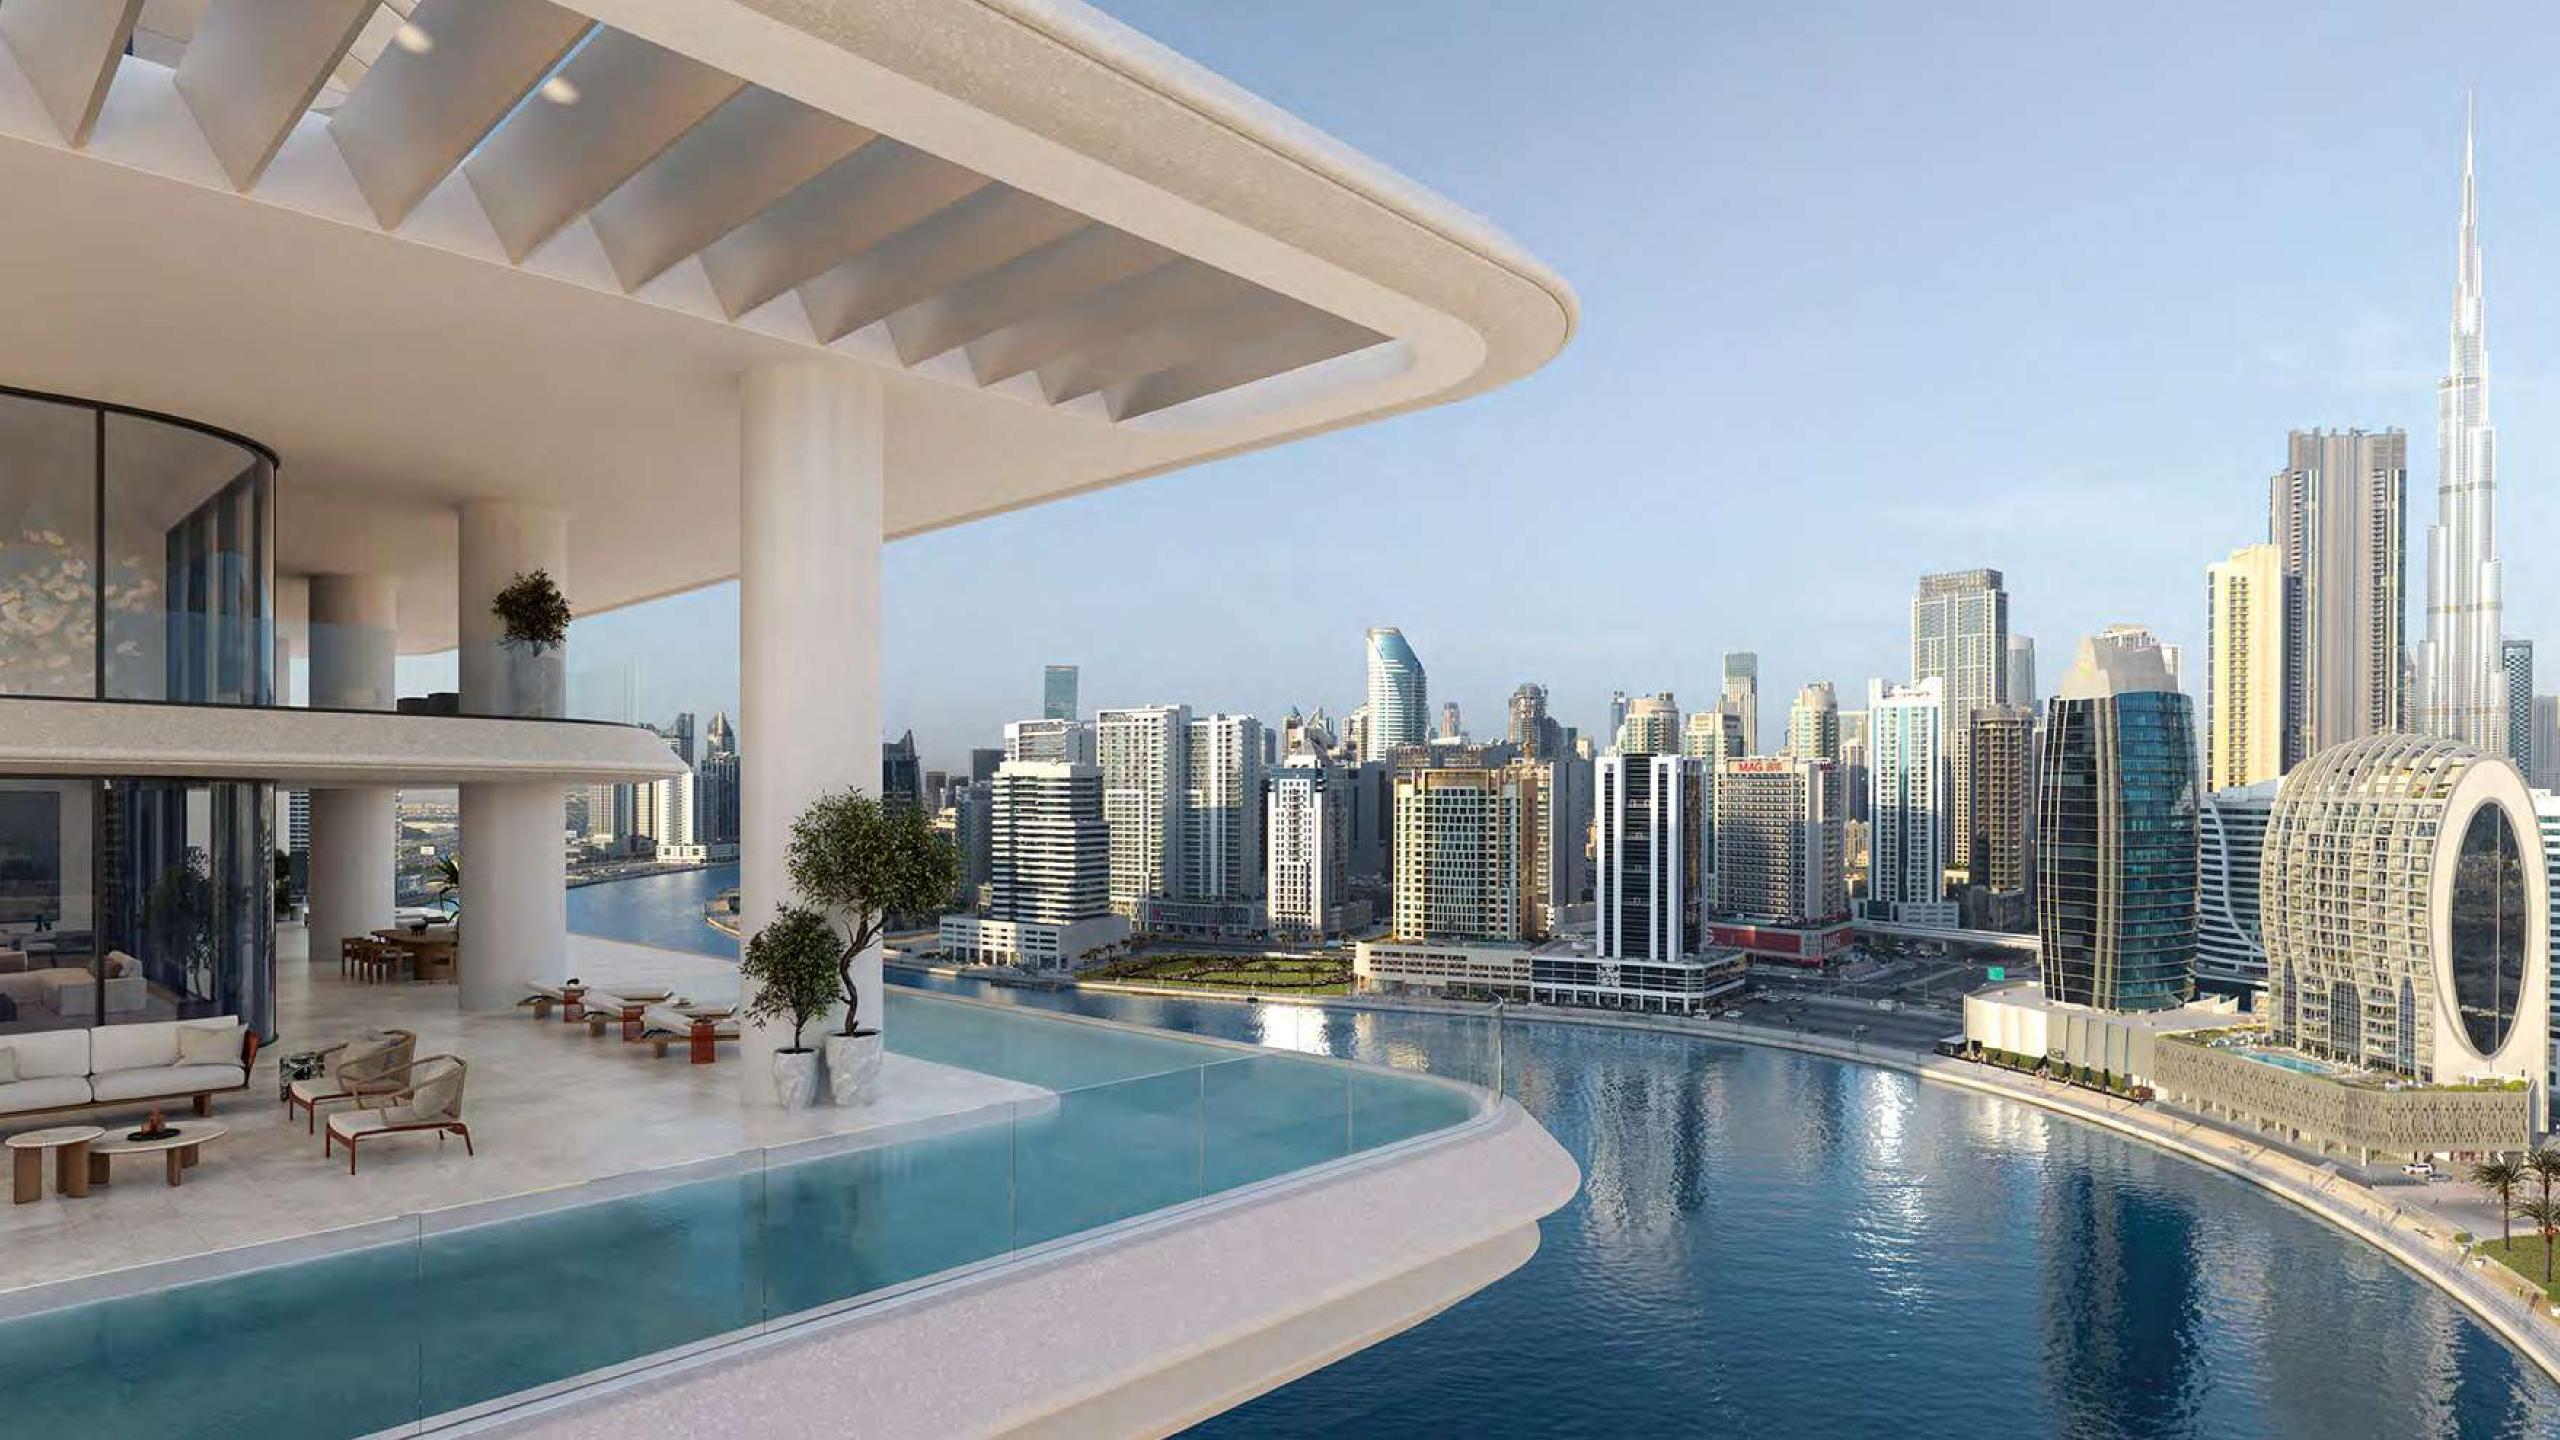

## Panoramic Views

VELA has been positioned to capture breathtaking views of Marasi Bay and the iconic Burj Khalifa amid the glittering Downtown Dubai cityscape. Floor to ceiling windows flood the living area with light by day, as well as awe-inspiring views by night. A front-row seat for the magnificent spectacle that surrounds.

### Wraparound Pools

Time finds soft rhythm in the flow of water that stretches as far as the eye can see.

Uniquely designed L-shaped corner pools that are found nowhere else in Dubai, frame each residence with a ribbon of serene freshness. Sun decks overlooking the Marasi Marina and the iconic Burj Khalifa offer plenty of space for relaxing, entertaining, or just enjoying the fresh air and moment in time.