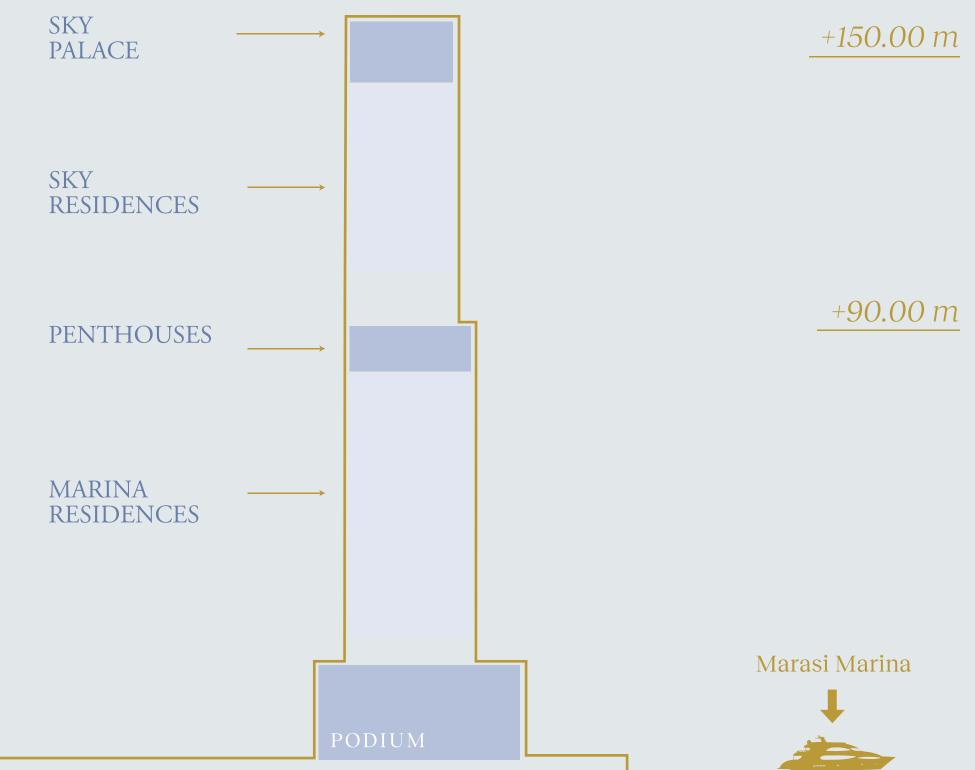

### A Crafted Collection

Rising at 150-metre-tall, VELA provides a gross floor area of 272,860 sq. ft. spread over 30 floors. The 38 residences range in size from 4,253 sq. ft. to 11,727 sq. ft. and encompass sumptuous penthouses and three- and four-bedroom properties, some with double height living spaces and private terrace pools.

The tower is crowned by the Sky Palace which covers 22,992 sq. ft. spread over 3 floors with two swimming pools, grand terraces, a private gym and majlis.

### **VELA Residences**

### SKY PALACE

• 5 Bedroom – 22,992 sq. ft.

### SKY RESIDENCES

- 3 Bedroom 6,302 sq. ft.
- 4 Bedroom 8,462 sq. ft.

### PENTHOUSES

• 4 Bedroom – 11,048 to 11,727 sq. ft.

### MARINA RESIDENCES

- 3 Bedroom 4,253 to 6,361 sq. ft.
- 4 Bedroom 7,262 to 7,374 sq. ft.