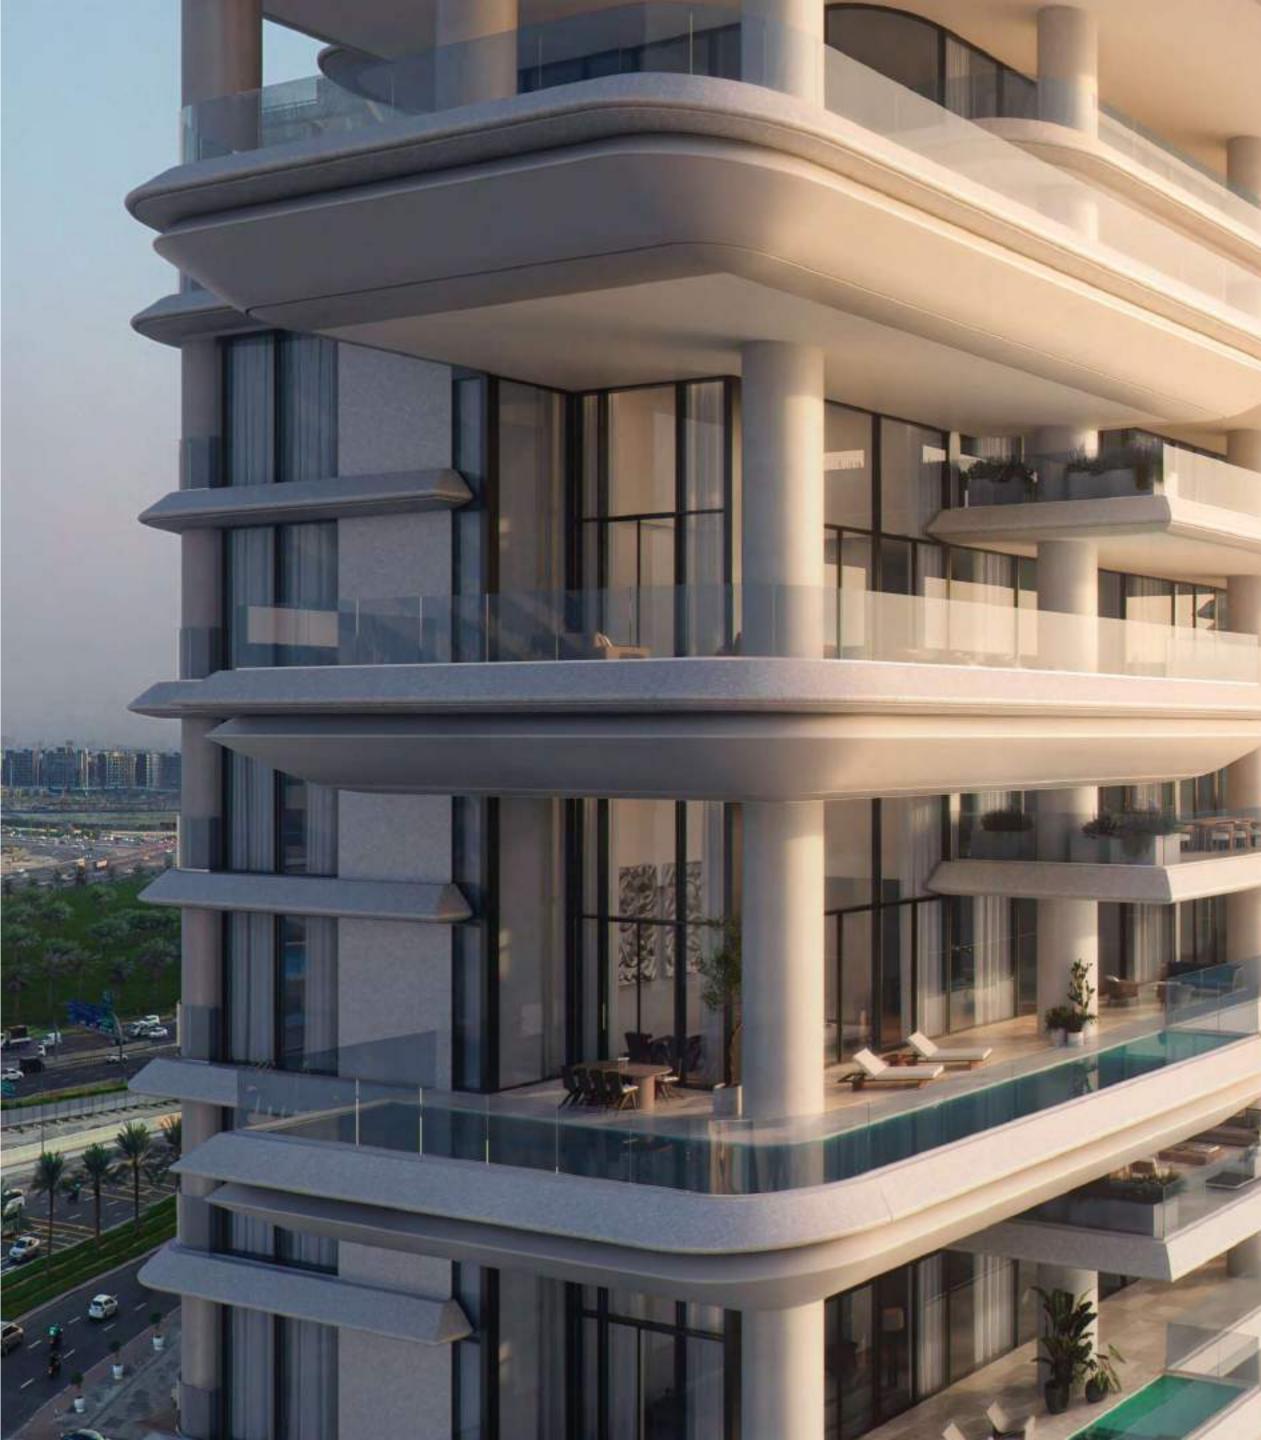

### A Crafted Collection

Rising at 150-metre-tall, VELA provides a gross floor area of 272,860 sq. ft. spread over 30 floors. The 38 residences range in size from 4,253 sq. ft. to 11,727 sq. ft. and encompass sumptuous penthouses and three- and four-bedroom properties, some with double height living spaces and private terrace pools.

The tower is crowned by the Sky Palace which covers 22,992 sq. ft. spread over 3 floors with two swimming pools, grand terraces, a private gym and majlis.