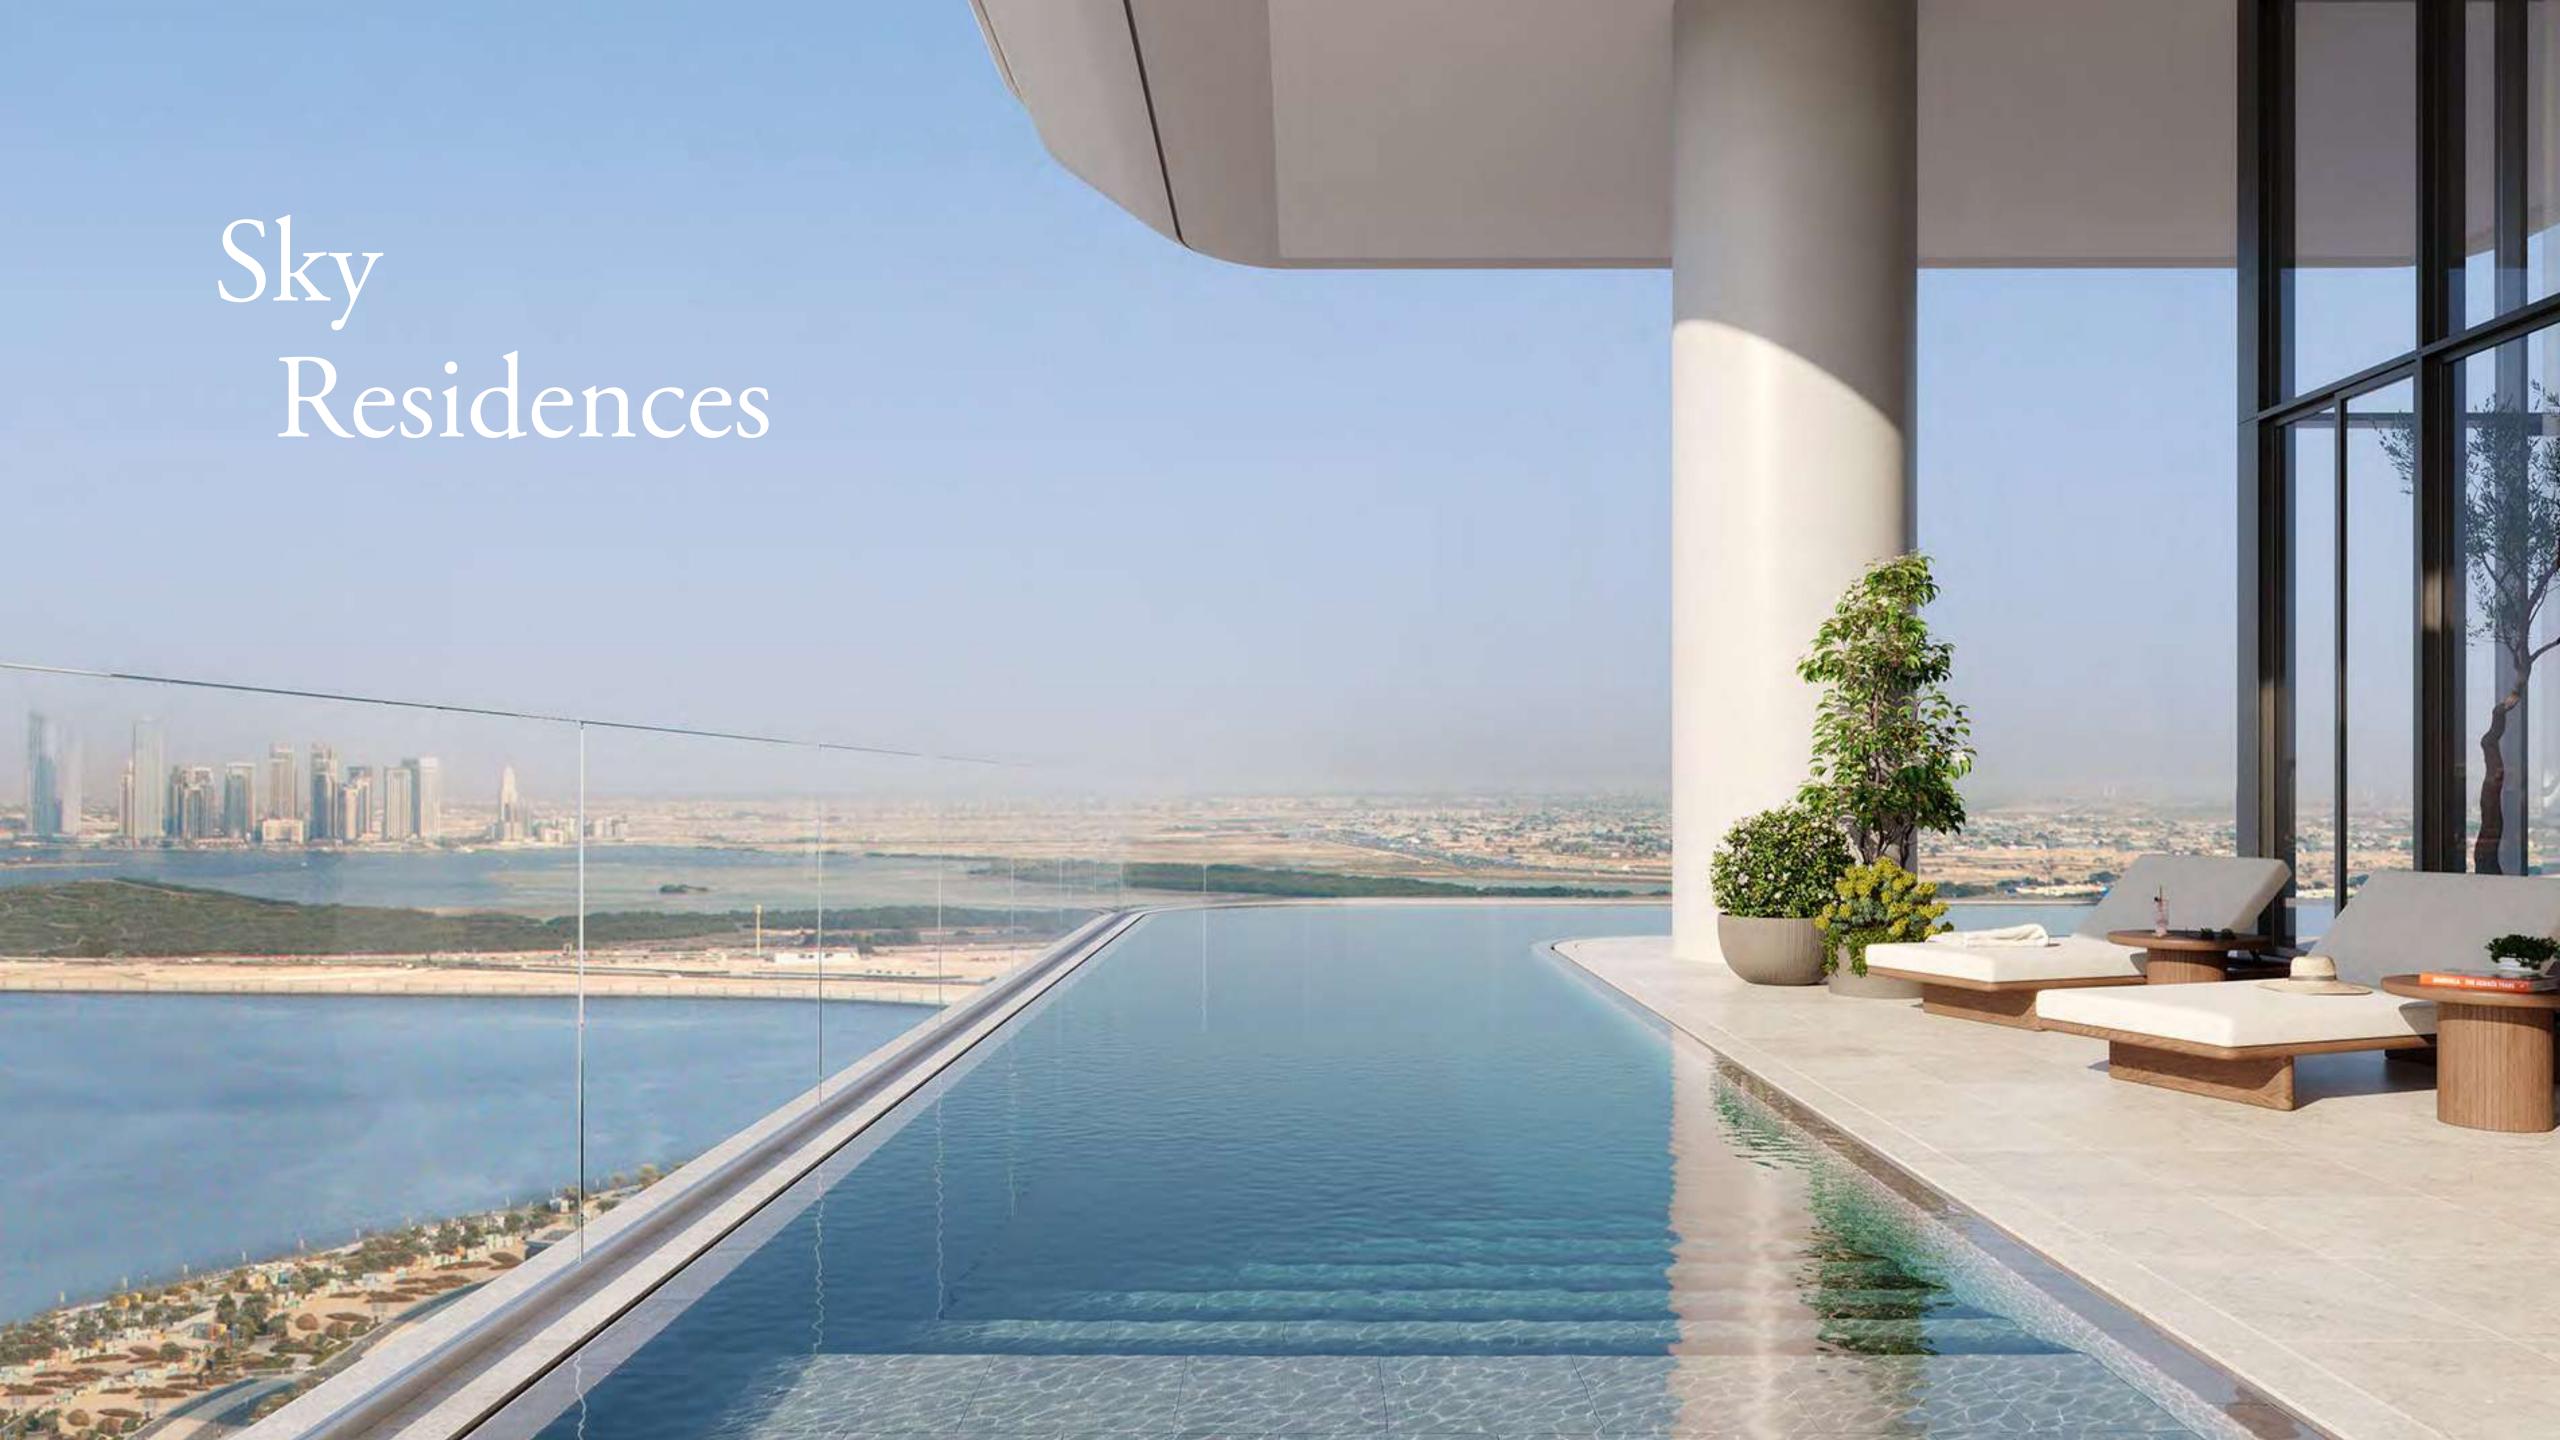

### SKY RESIDENCES

- 3 Bedroom 6,302 sq. ft.
- 4 Bedroom 8,462 sq. ft.

Designed with magnificence in mind, the Sky Residences are beautifully light and spacious, and optimised for full enjoyment of their inspiring views. From the interior heights of sophistication within, to the expansive terraces reaching out to the skies above, the Sky Residences bring an elevated standard to a waterfront way of life, overlooking all that Dubai has to offer.