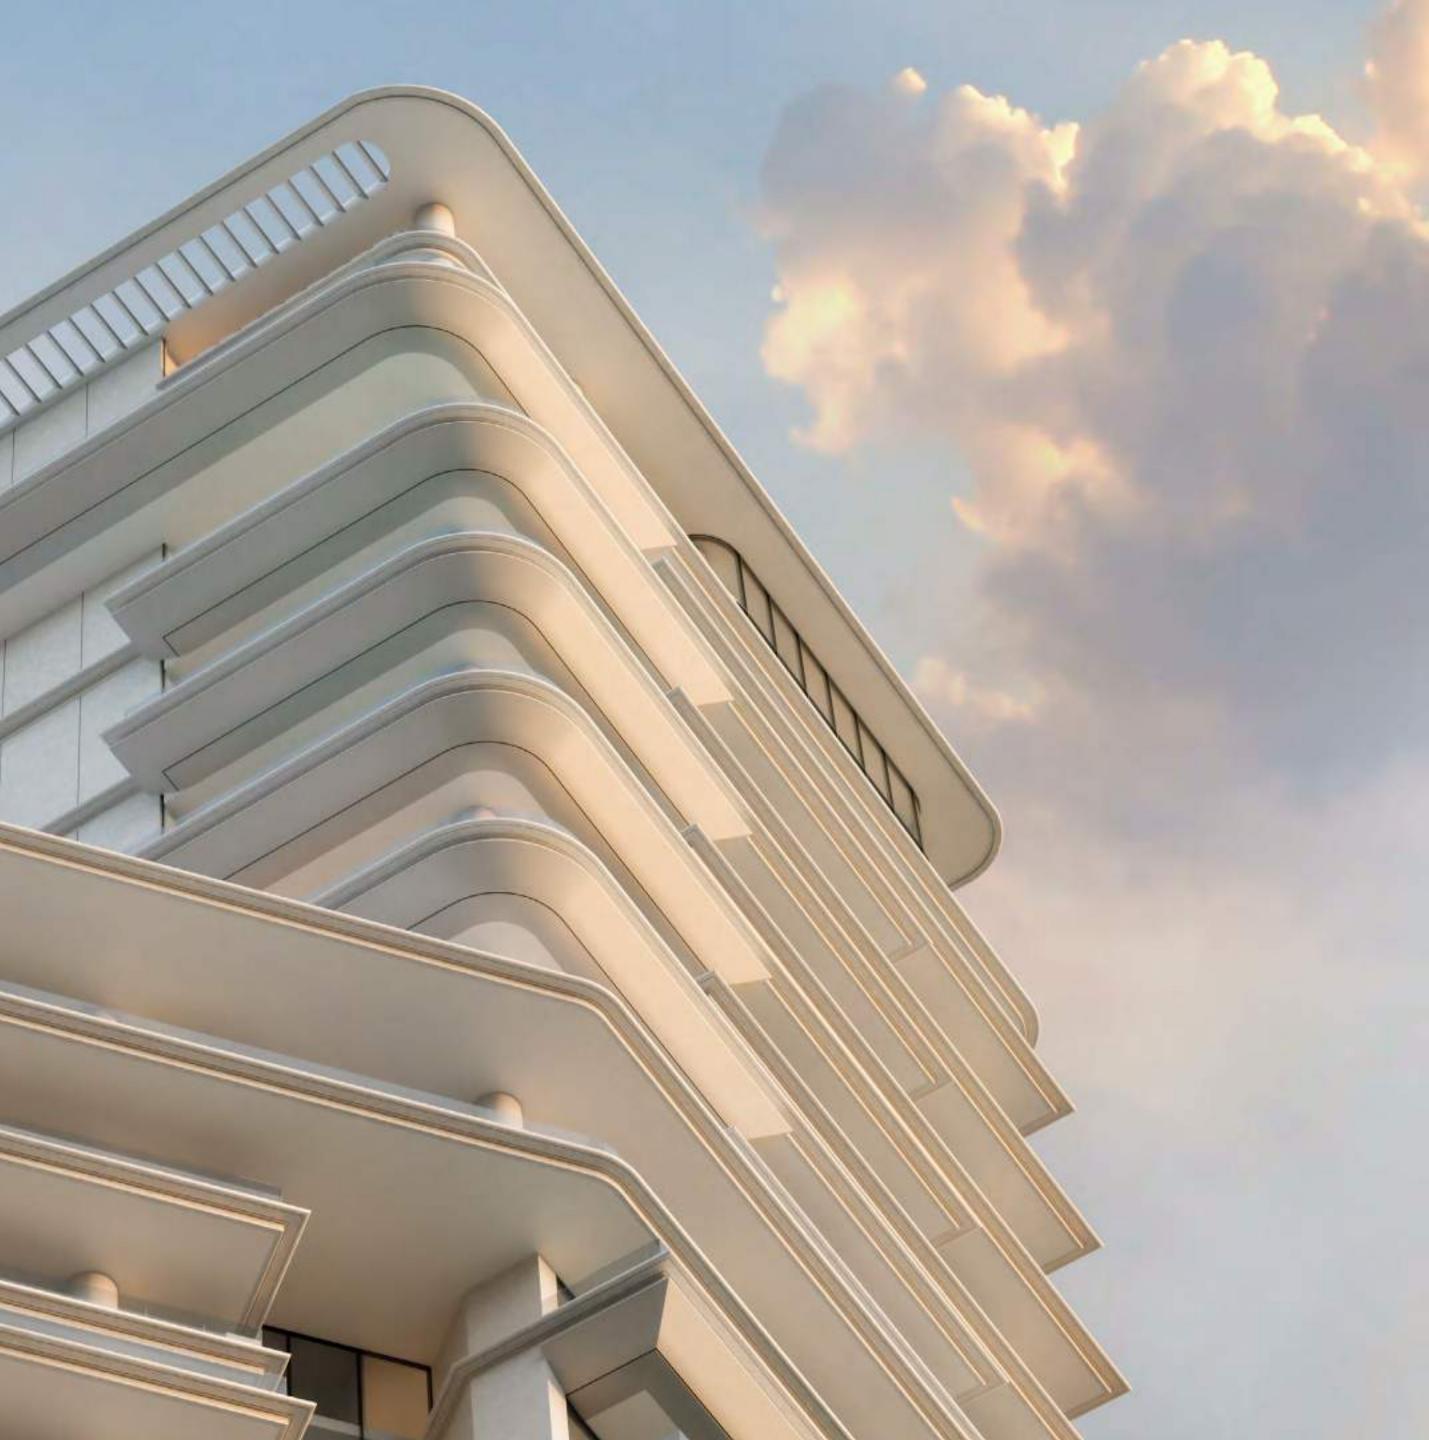

### A Crafted Collection

Rising at 150-metre-tall, VELA provides a gross floor area of 272,860 sq. ft. spread over 30 floors. The 38 residences range in size from 4,253 sq. ft. to 11,727 sq. ft. and encompass sumptuous penthouses and three- and four-bedroom properties, some with double height living spaces and private terrace pools.

The tower is crowned by the Sky Palace which covers 22,992 sq. ft. spread over 3 floors with two swimming pools, grand terraces, a private gym and majlis.