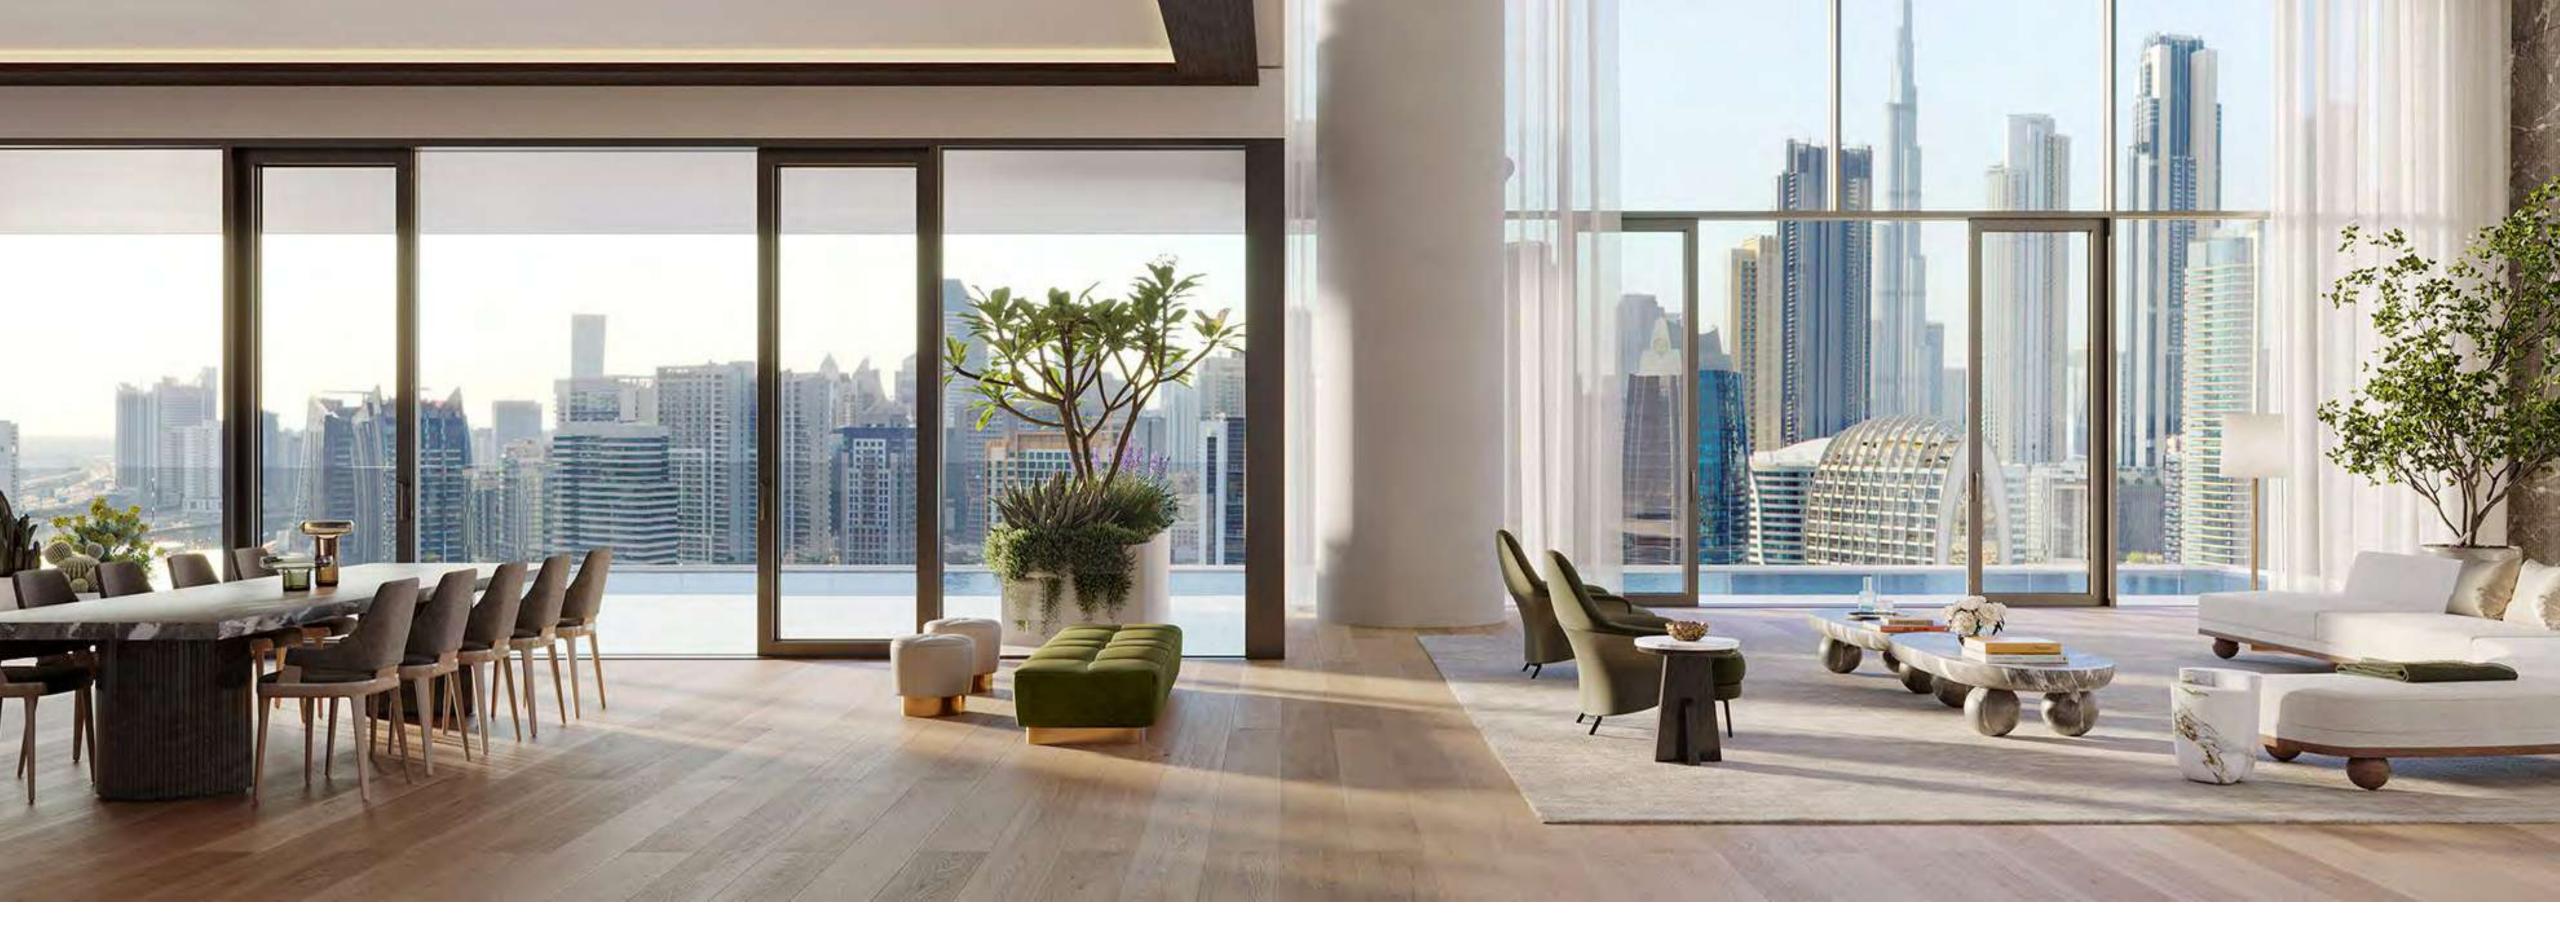

## Panoramic Views

VELA has been positioned to capture breathtaking views of Marasi Bay and the iconic Burj Khalifa amid the glittering Downtown Dubai cityscape. Floor to ceiling windows flood the living area with light by day, as well as awe-inspiring views by night. A front-row seat for the magnificent spectacle that surrounds.

### Wraparound Pools

Time finds soft rhythm in the flow of water that stretches as far as the eye can see.

Uniquely designed L-shaped corner pools that are found nowhere else in Dubai, frame each residence with a ribbon of serene freshness. Sun decks overlooking the Marasi Marina and the iconic Burj Khalifa offer plenty of space for relaxing, entertaining, or just enjoying the fresh air and moment in time.