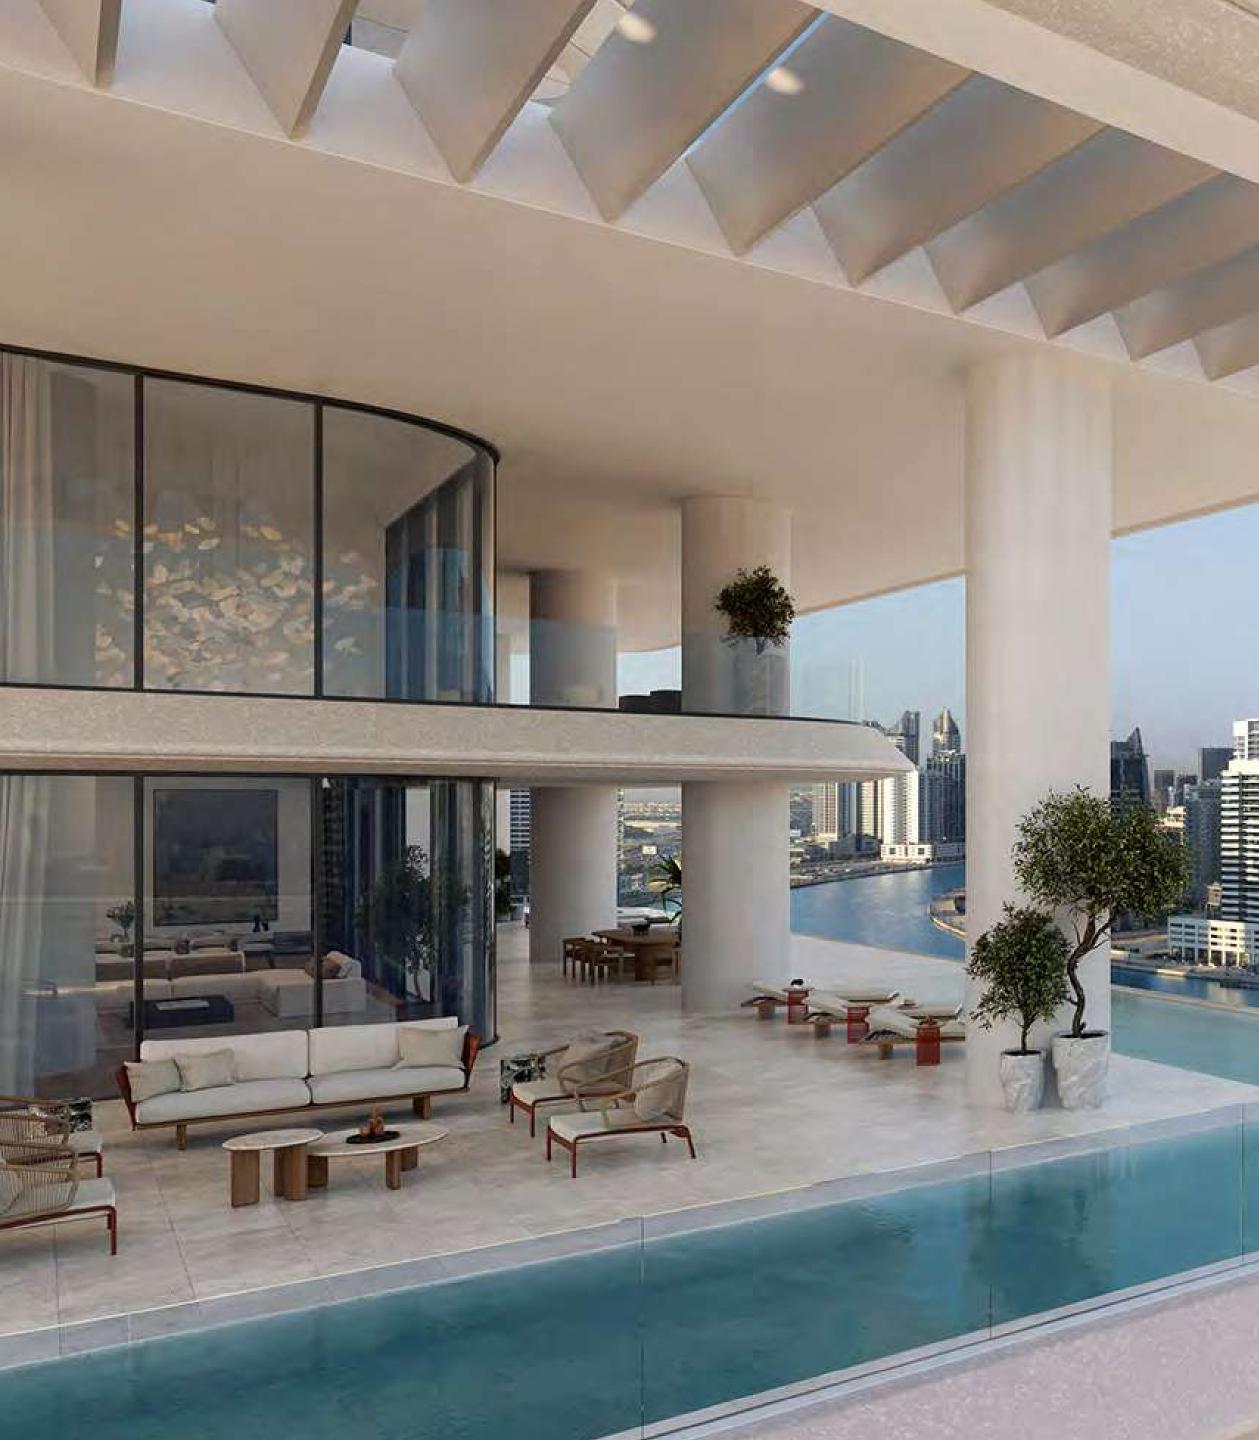

The tower is crowned by the Sky Palace which covers 22,992 sq. ft. spread over 3 floors with two swimming pools, grand terraces, a private gym and majlis.

For a life lived amongst the highest, the Sky Palace celebrates the pinnacle of design and living experience. Vast living spaces are spread over three floors with two sparkling swimming pools, grand terraces, a private gym and majlis. Magnificent heights reveal a panoramic vista that lifts the spirit from every angle and offers you an elevated doorway to the dynamic lifestyle on offer in this unique Dubai destination, fully immersed in the culture and beauty that surrounds your every aspect.