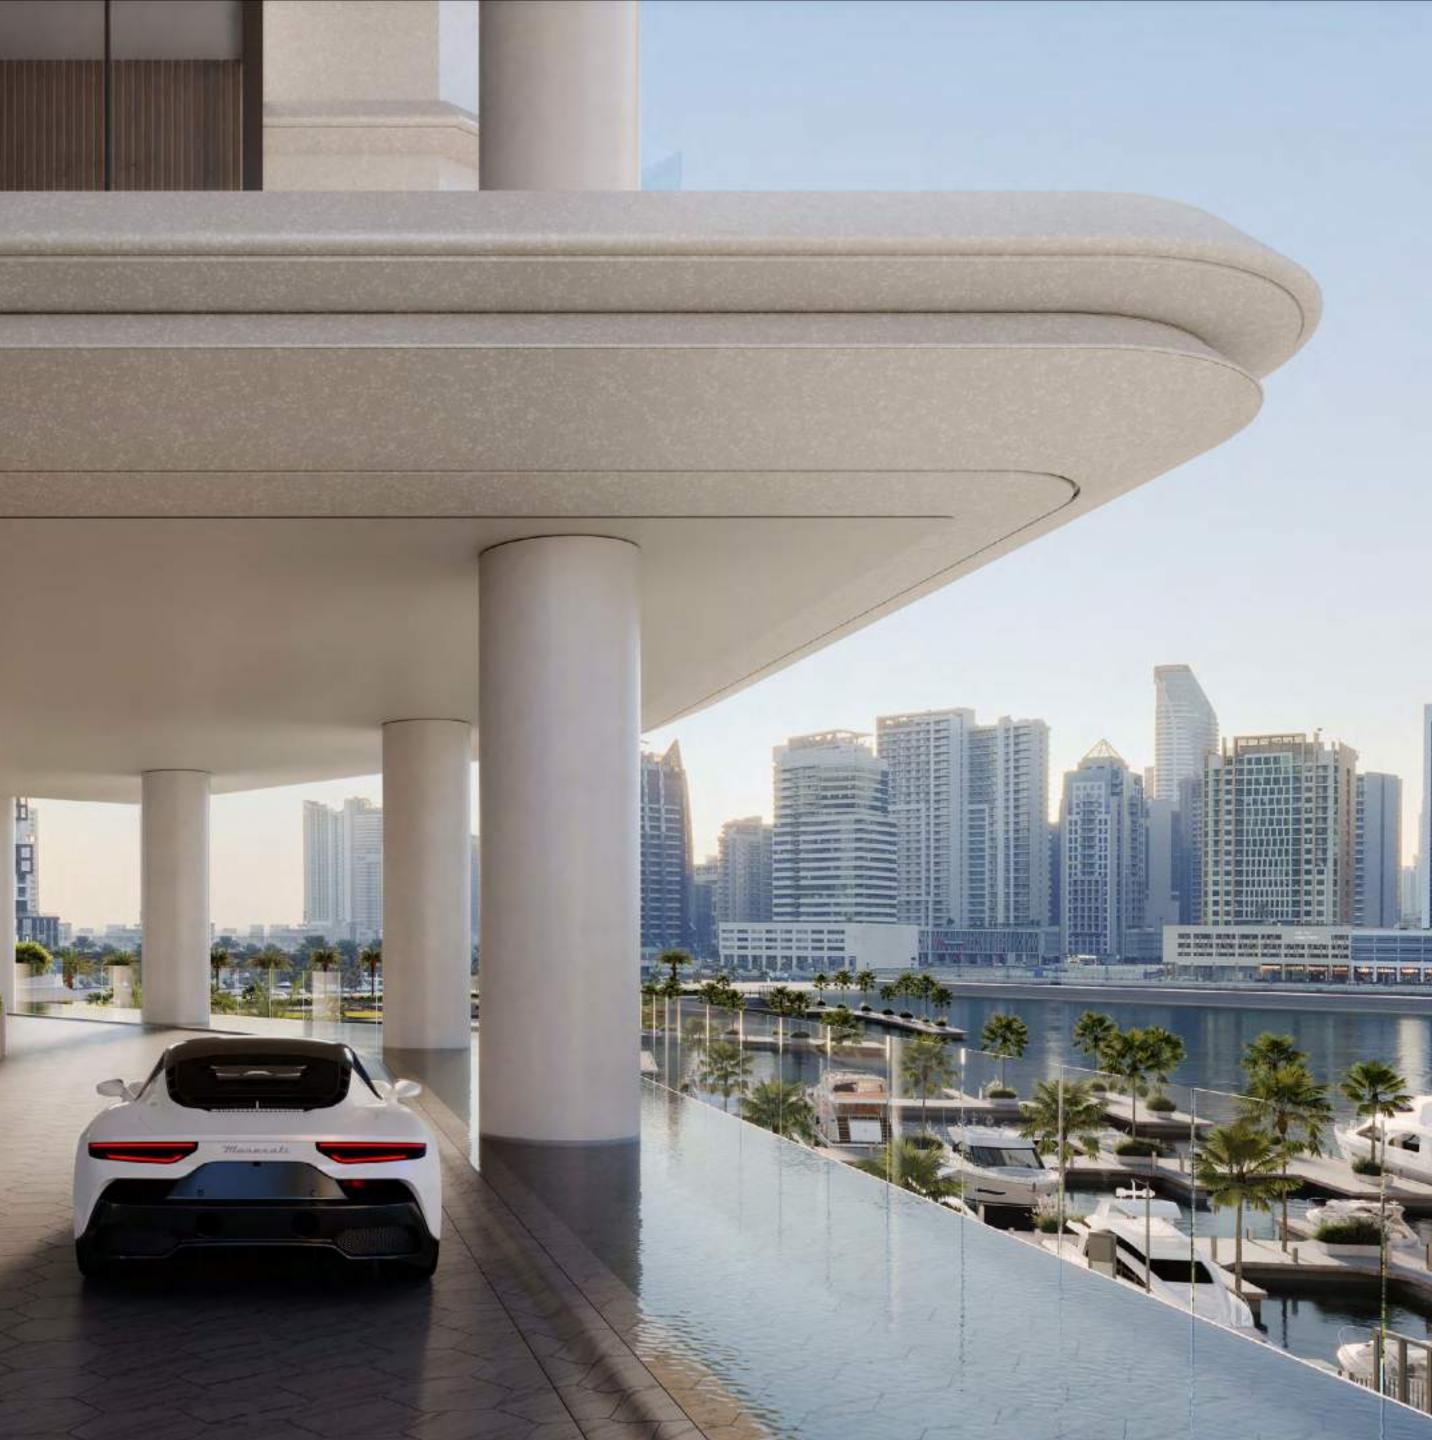

The immediate access to the tranquility of the sea, directly from your own marina mooring is extremely special.

## Panoramic Views

VELA has been positioned to capture breathtaking views of Marasi Bay and the iconic Burj Khalifa amid the glittering Downtown Dubai cityscape. Floor to ceiling windows flood the living area with light by day, as well as awe-inspiring views by night. A front-row seat for the magnificent spectacle that surrounds.