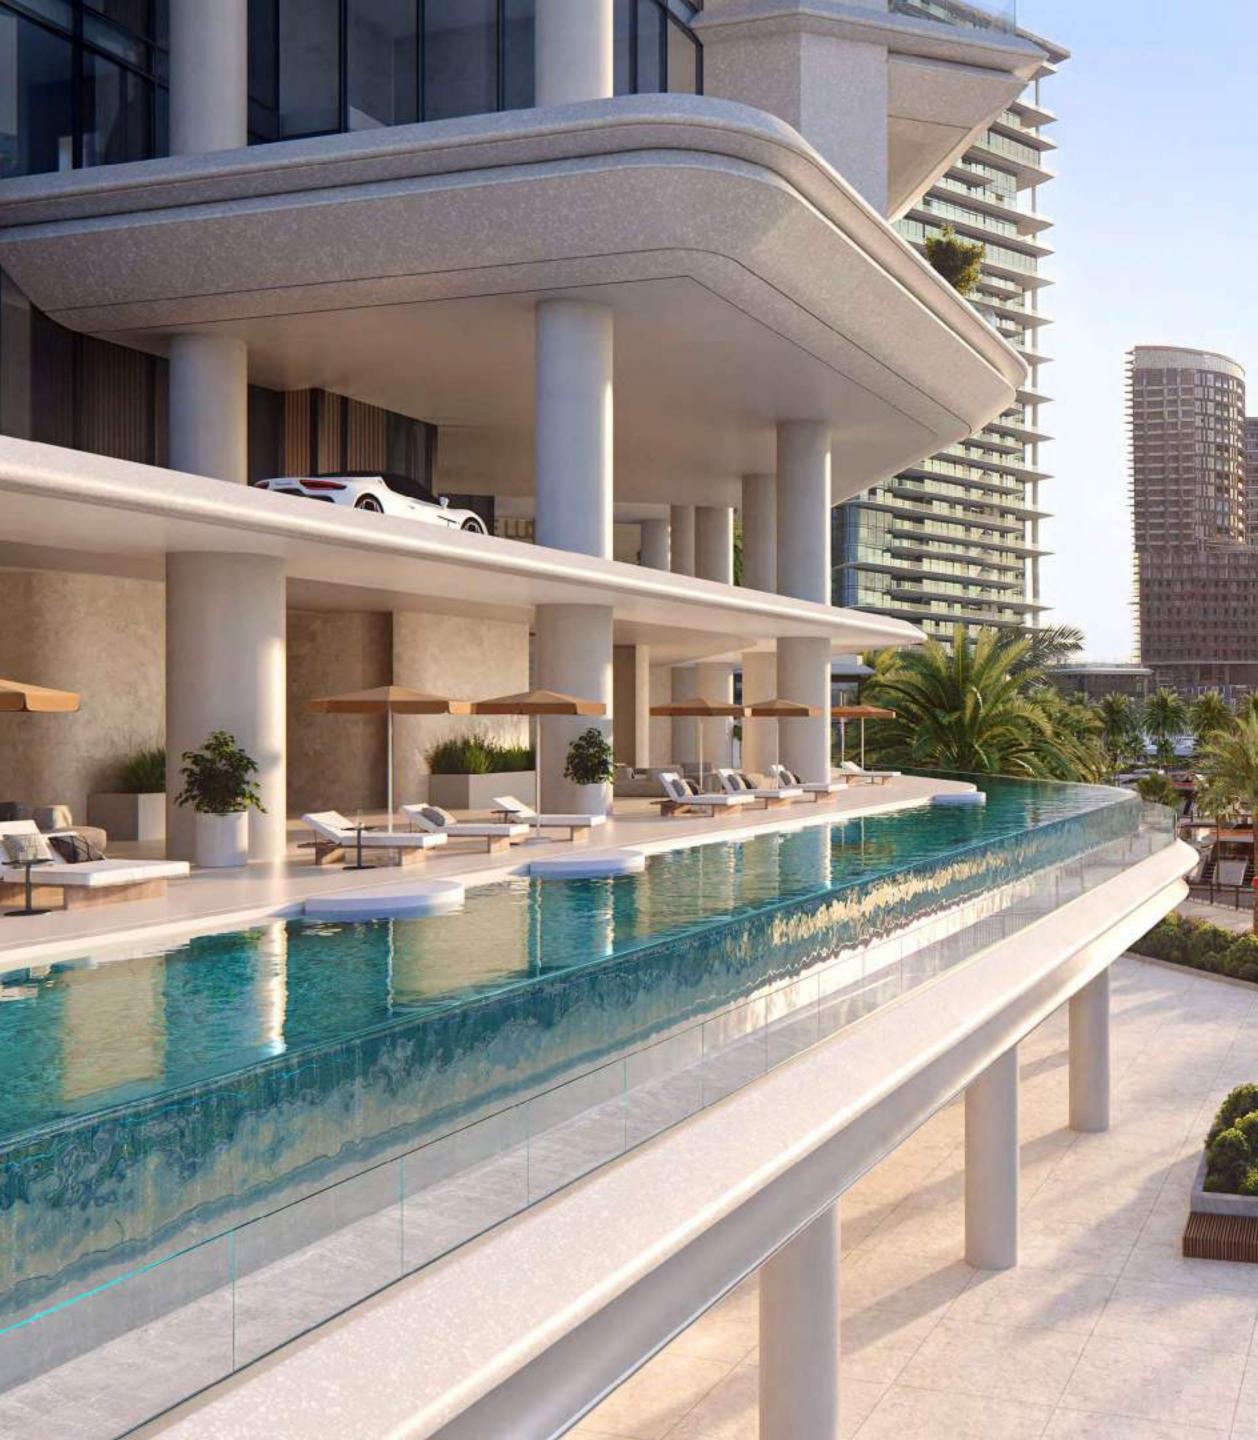

### Wraparound Pools

Time finds soft rhythm in the flow of water that stretches as far as the eye can see.

Uniquely designed L-shaped corner pools that are found nowhere else in Dubai, frame each residence with a ribbon of serene freshness. Sun decks overlooking the Marasi Marina and the iconic Burj Khalifa offer plenty of space for relaxing, entertaining, or just enjoying the fresh air and moment in time.

### Exceptional Amenities

Revel in the infinity lap pool that appears to float effortlessly above the marina or simply relax on the sun deck while admiring the infinite cityscape and the vast expanse of water beyond. The triple-height gym offers breathtaking panoramic views of the Marina. These are accompanied by a cinema room, children's play areas, impeccably furnished meeting rooms, and a private spa suite and salon.