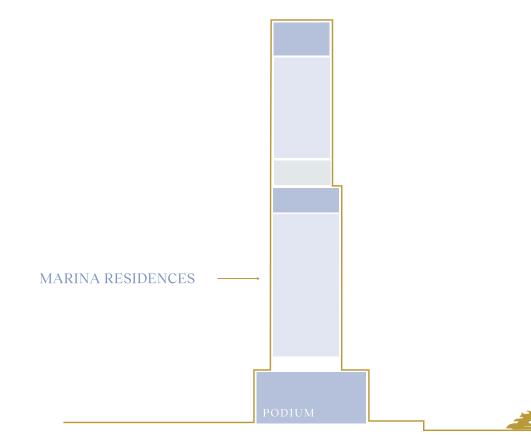

### MARINA RESIDENCES

- 3 Bedroom 4,253 to 6,361 sq. ft.
- 4 Bedroom 7,262 to 7,374 sq. ft.

# Marina Residences

Life at the Marina Residences moves like the gentle flow of water. Here, the energy of the Marasi Marina fuels a lively pace of life that dances its own path through the promenade. For this is a new way of living in the city of Dubai, full of fresh moments that calm the mind and free the spirit.