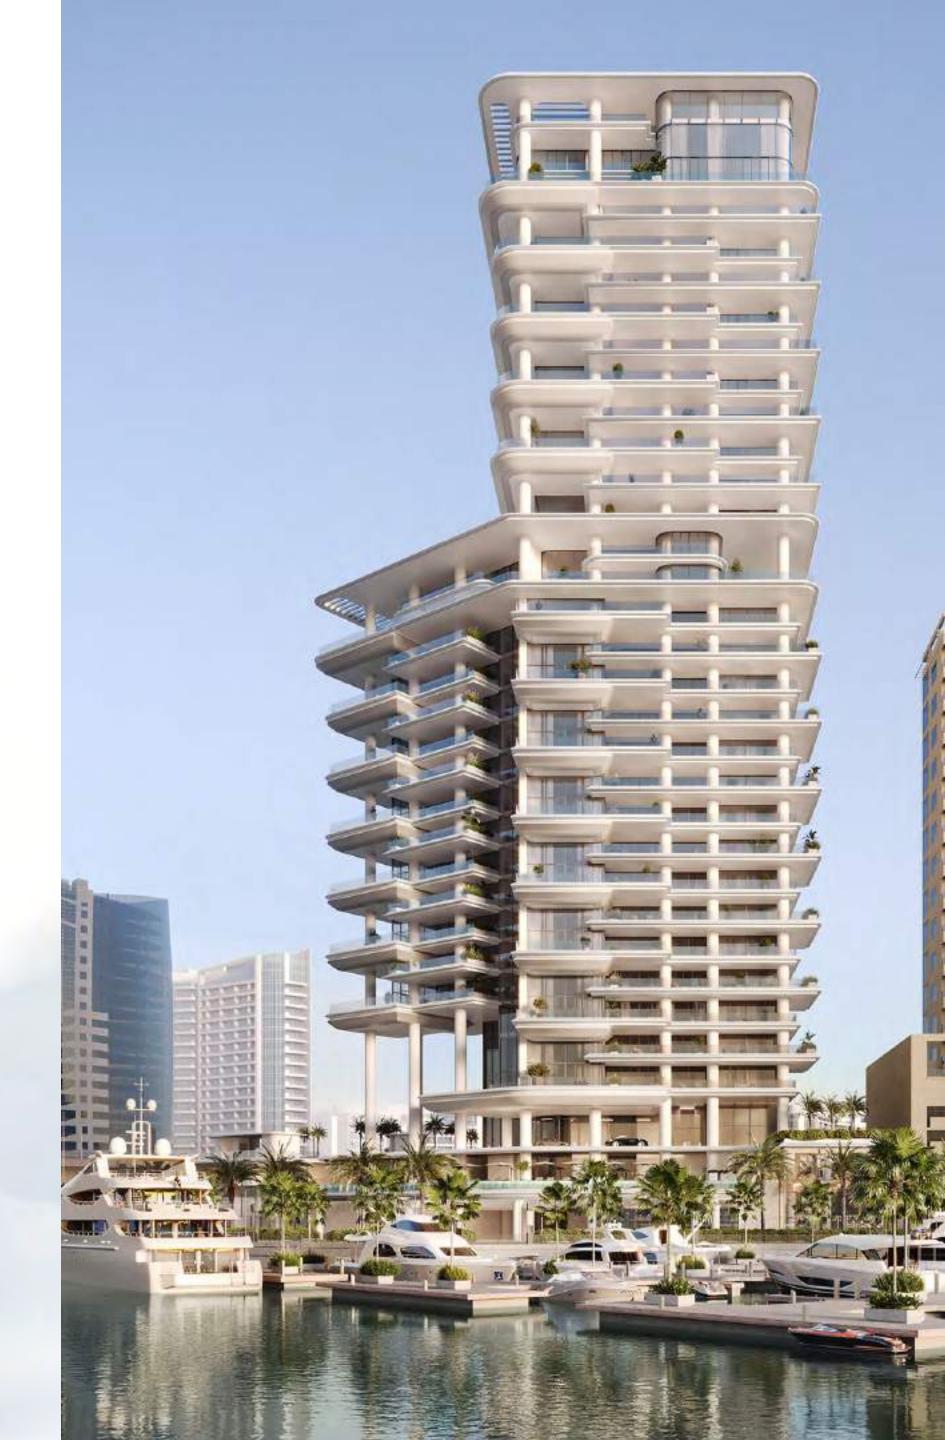

### A Crafted Collection

Rising at 150-metre-tall, VELA provides a gross floor area of 272,860 sq. ft. spread over 30 floors. The 38 residences range in size from 4,253 sq. ft. to 11,727 sq. ft. and encompass sumptuous penthouses and three- and four-bedroom properties, some with double height living spaces and private terrace pools.

The tower is crowned by the Sky Palace which covers 22,992 sq. ft. spread over 3 floors with two swimming pools, grand terraces, a private gym and majlis.

### Wraparound Pools

Time finds soft rhythm in the flow of water that stretches as far as the eye can see.

Uniquely designed L-shaped corner pools that are found nowhere else in Dubai, frame each residence with a ribbon of serene freshness. Sun decks overlooking the Marasi Marina and the iconic Burj Khalifa offer plenty of space for relaxing, entertaining, or just enjoying the fresh air and moment in time.