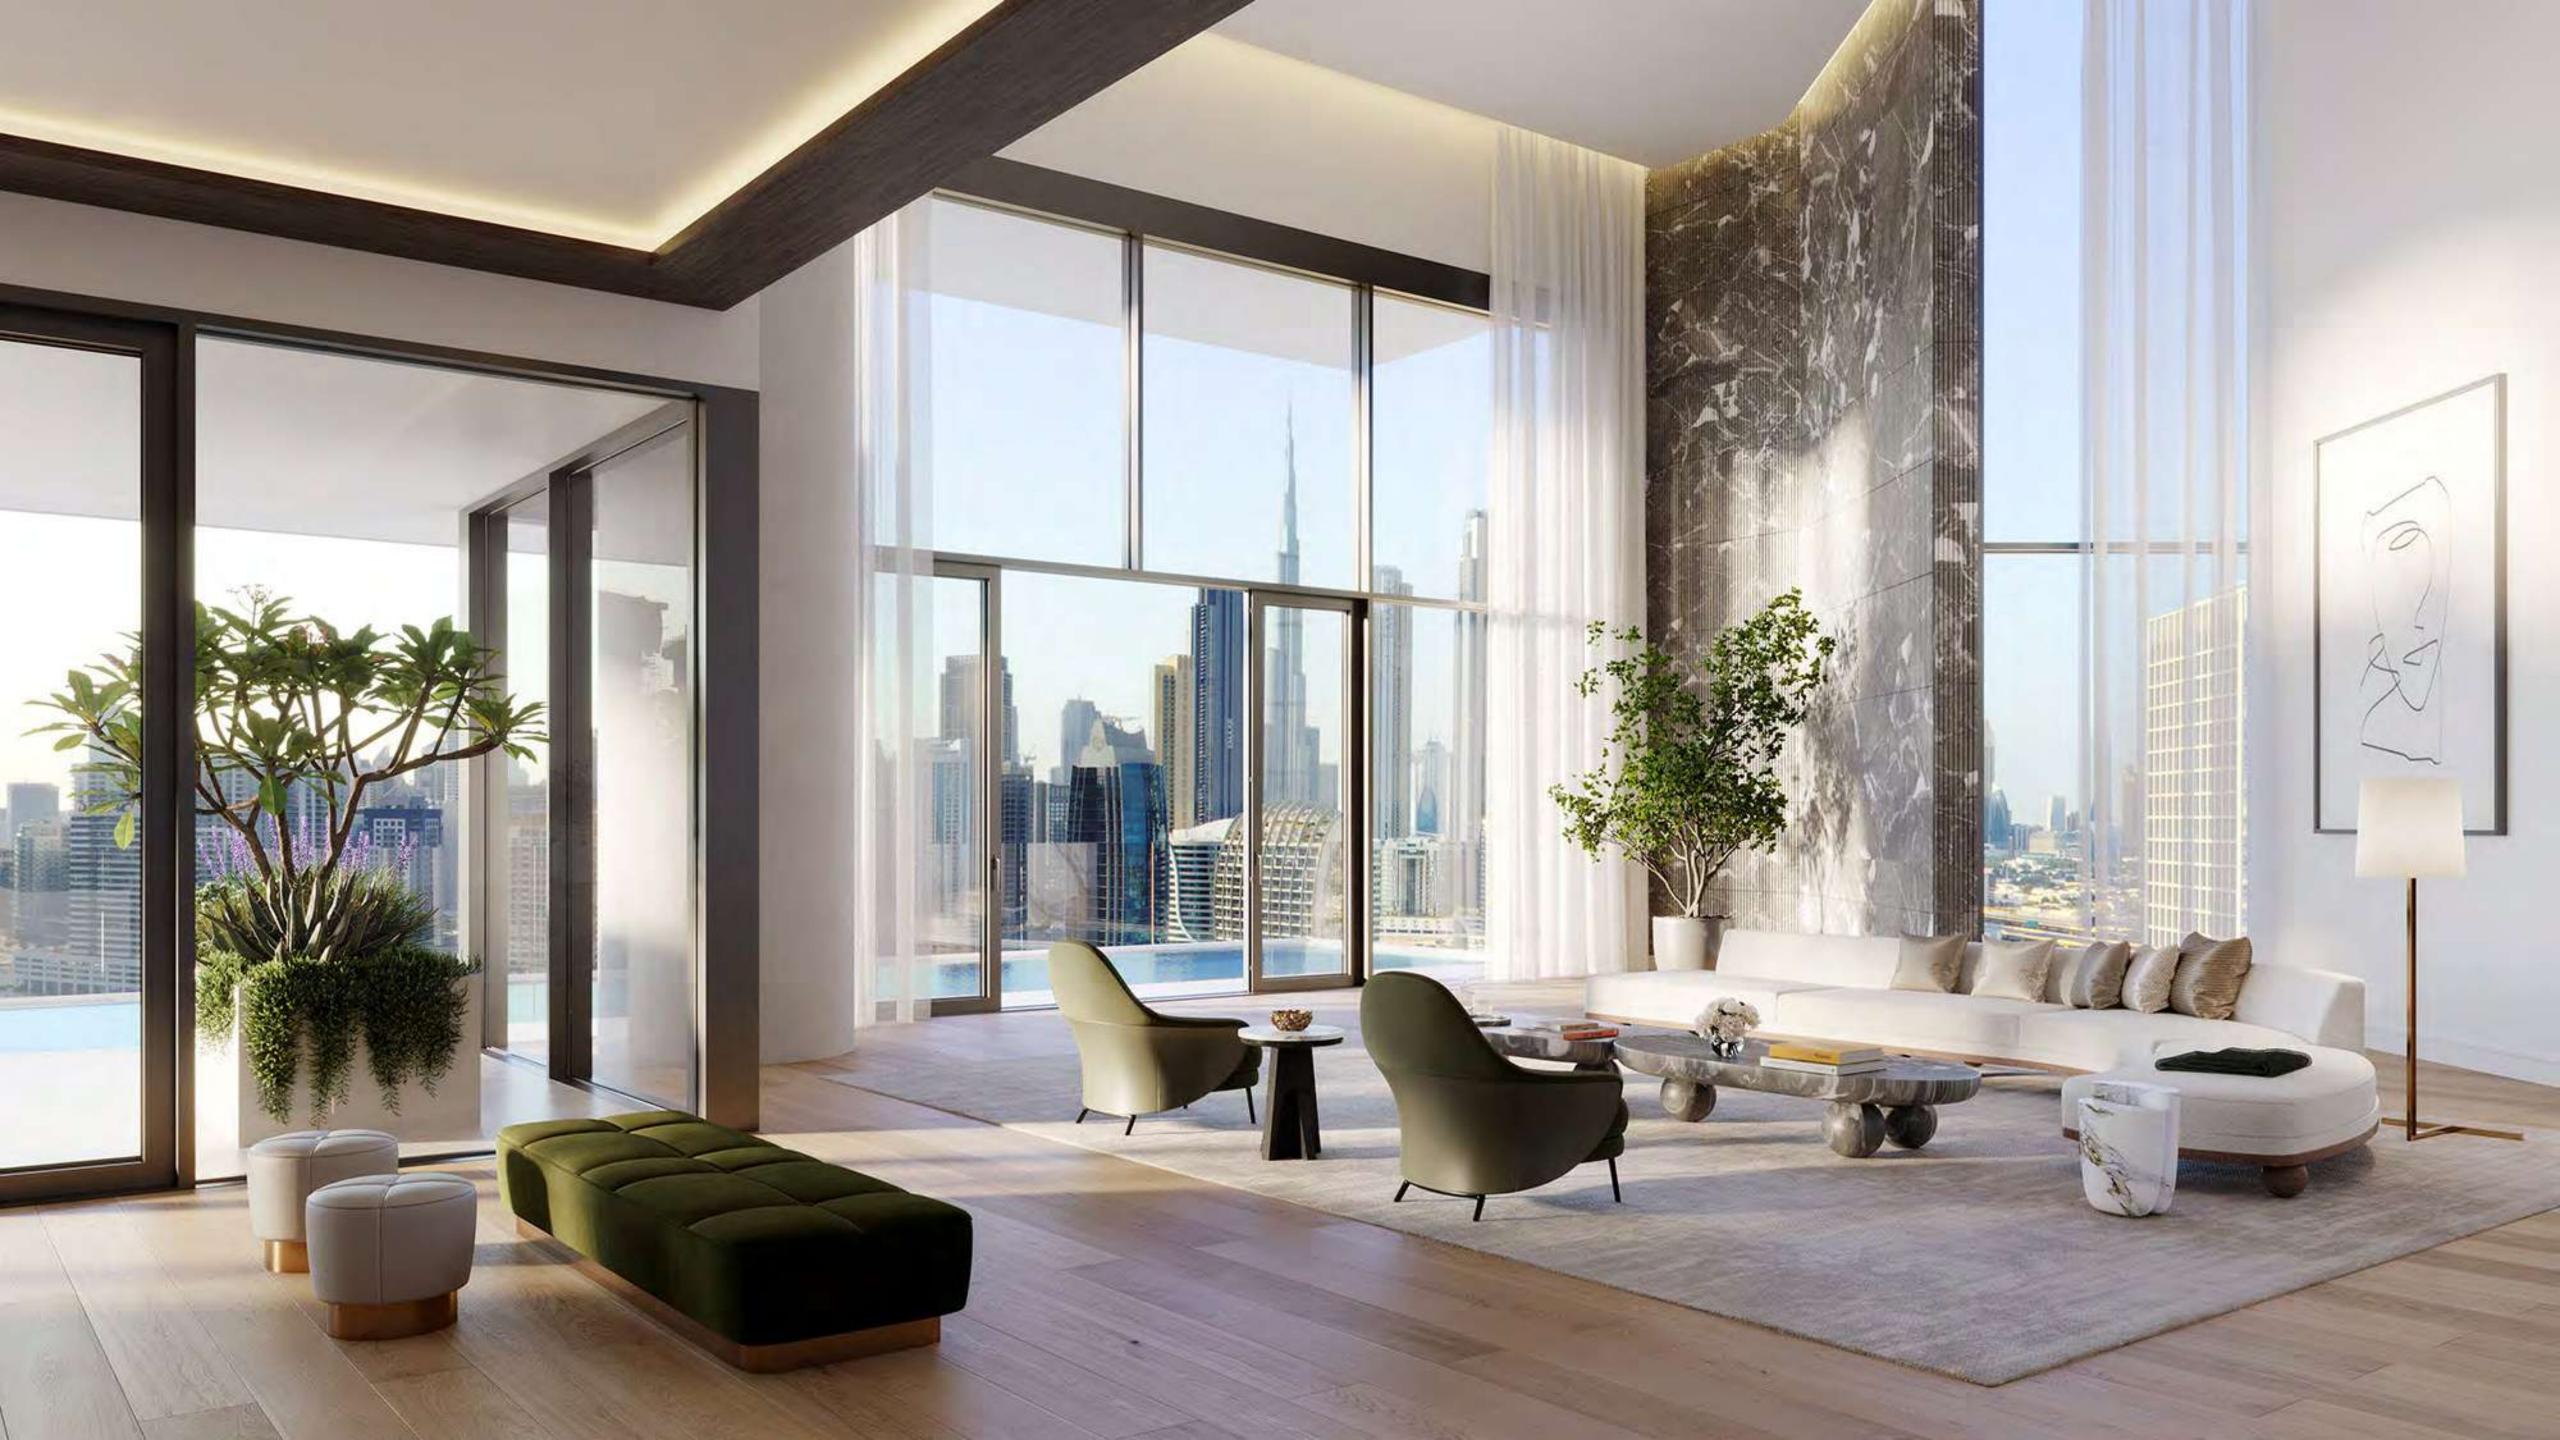

Within the wonderful care of Dorchester Collection's legendary service, a lifestyle of comfort and ease awaits.

Inspiring architecture, spacious design and wonderful views meet to create a place of true beauty.

## Panoramic Views

VELA has been positioned to capture breathtaking views of Marasi Bay and the iconic Burj Khalifa amid the glittering Downtown Dubai cityscape. Floor to ceiling windows flood the living area with light by day, as well as awe-inspiring views by night. A front-row seat for the magnificent spectacle that surrounds.

### Wraparound Pools

Time finds soft rhythm in the flow of water that stretches as far as the eye can see.

Uniquely designed L-shaped corner pools that are found nowhere else in Dubai, frame each residence with a ribbon of serene freshness. Sun decks overlooking the Marasi Marina and the iconic Burj Khalifa offer plenty of space for relaxing, entertaining, or just enjoying the fresh air and moment in time.