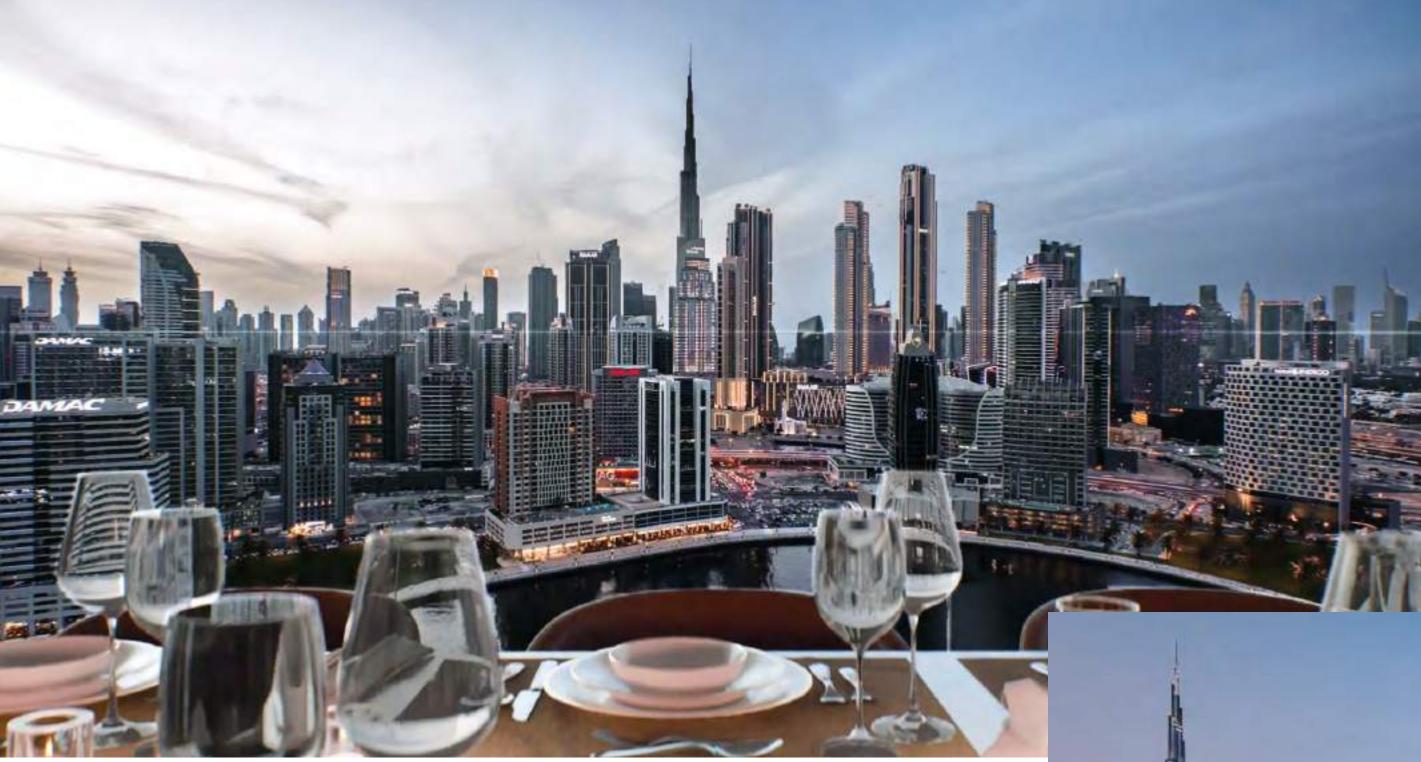

## Panoramic Views

VELA has been positioned to capture breathtaking views of Marasi Bay and the iconic Burj Khalifa amid the glittering Downtown Dubai cityscape. Floor to ceiling windows flood the living area with light by day, as well as awe-inspiring views by night. A front-row seat for the magnificent spectacle that surrounds.

### FLOW

Where sunlight meets glass and water flows on sweeping edges of sublime perspectives.

Brought to you by OMNIYAT, VELA has been orchestrated by a harmony of the world's leading design consultants.