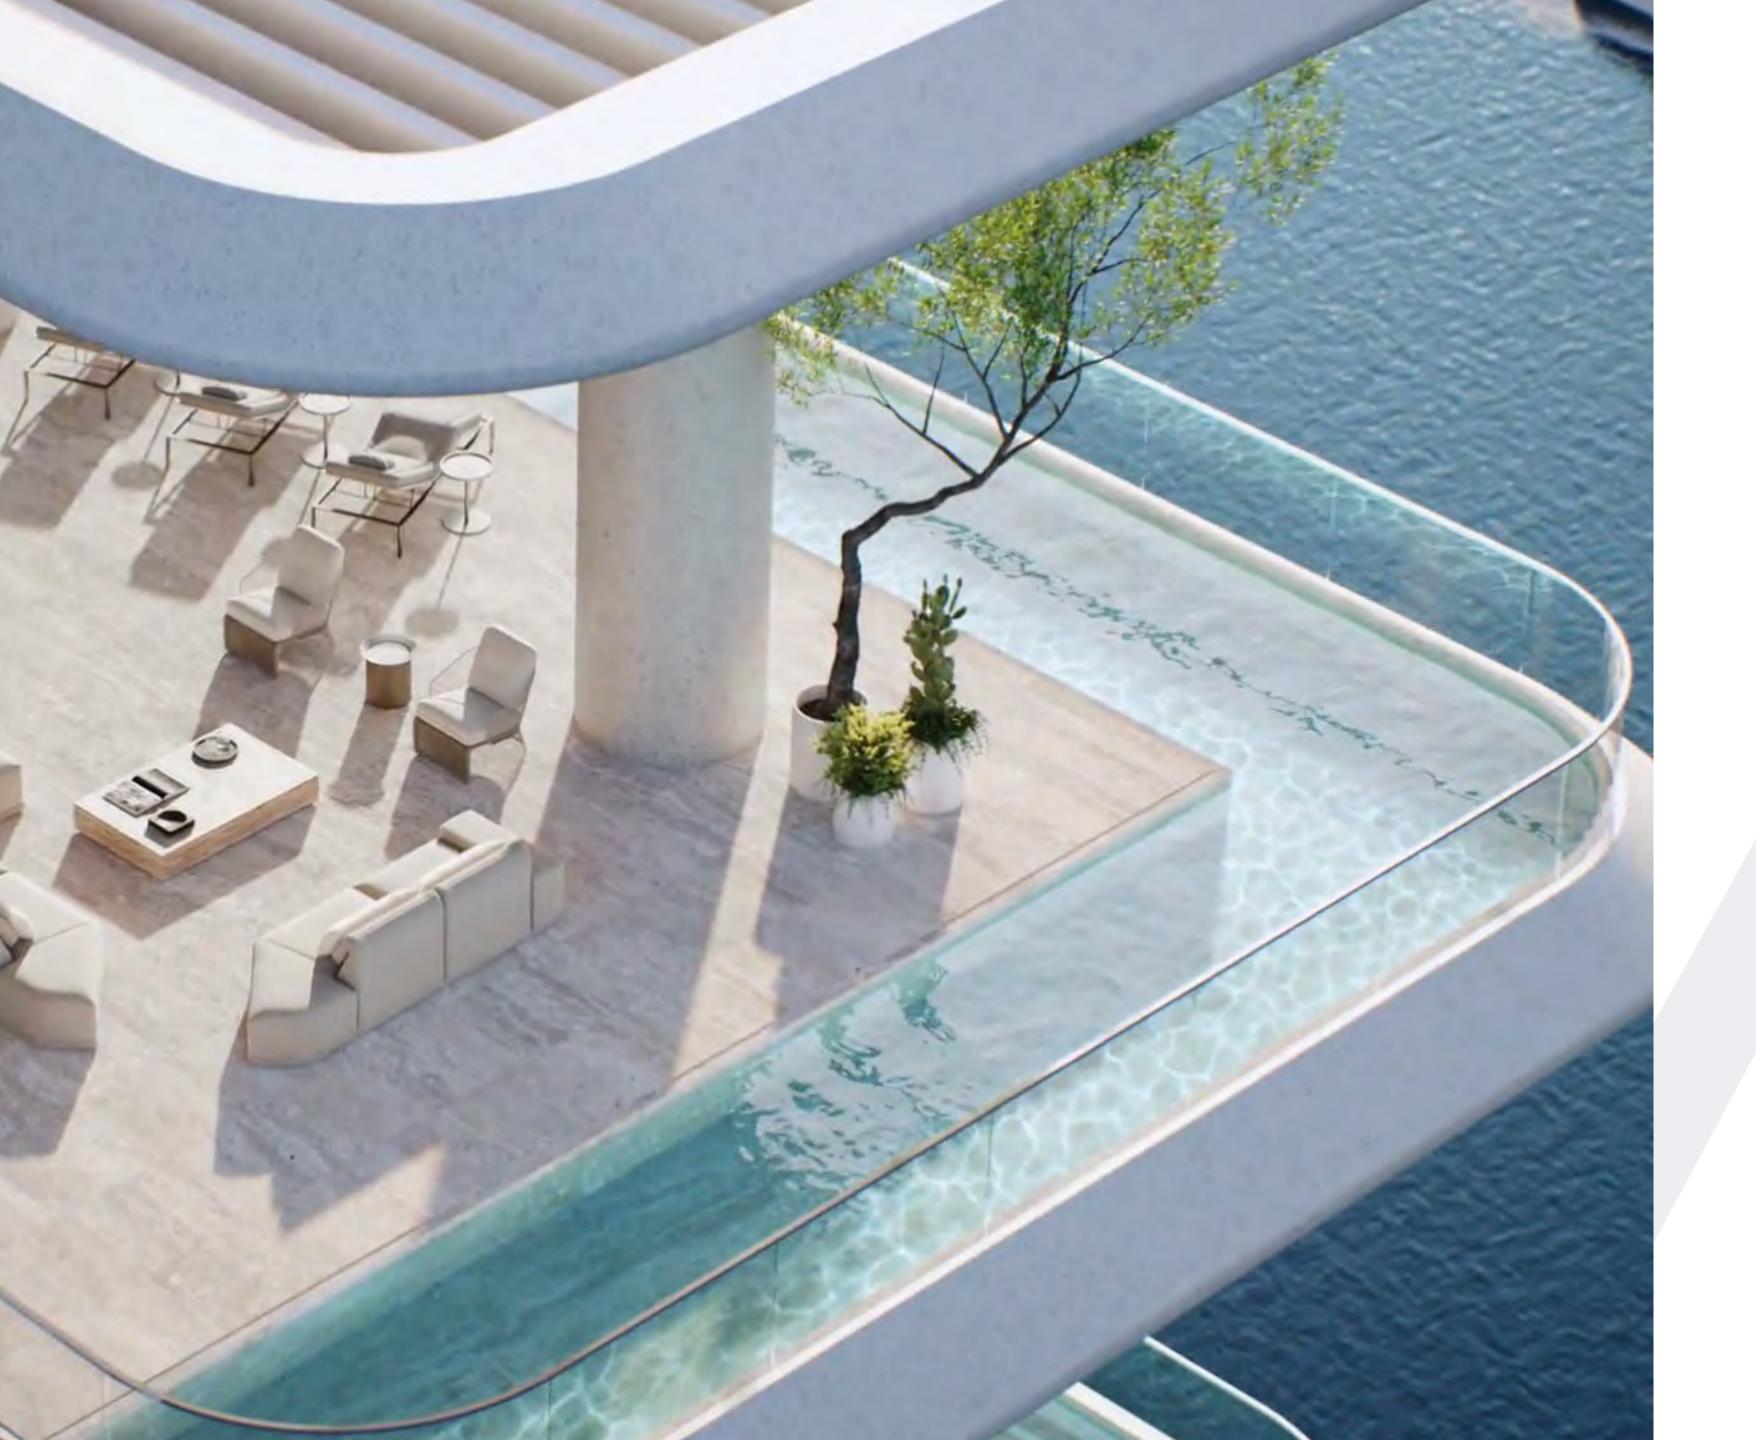

### Wraparound Pools

Time finds soft rhythm in the flow of water that stretches as far as the eye can see.

Uniquely designed L-shaped corner pools that are found nowhere else in Dubai, frame each residence with a ribbon of serene freshness. Sun decks overlooking the Marasi Marina and the iconic Burj Khalifa offer plenty of space for relaxing, entertaining, or just enjoying the fresh air and moment in time.

Only 38 stunning residences designed for the discerning few who seek a life without boundaries.