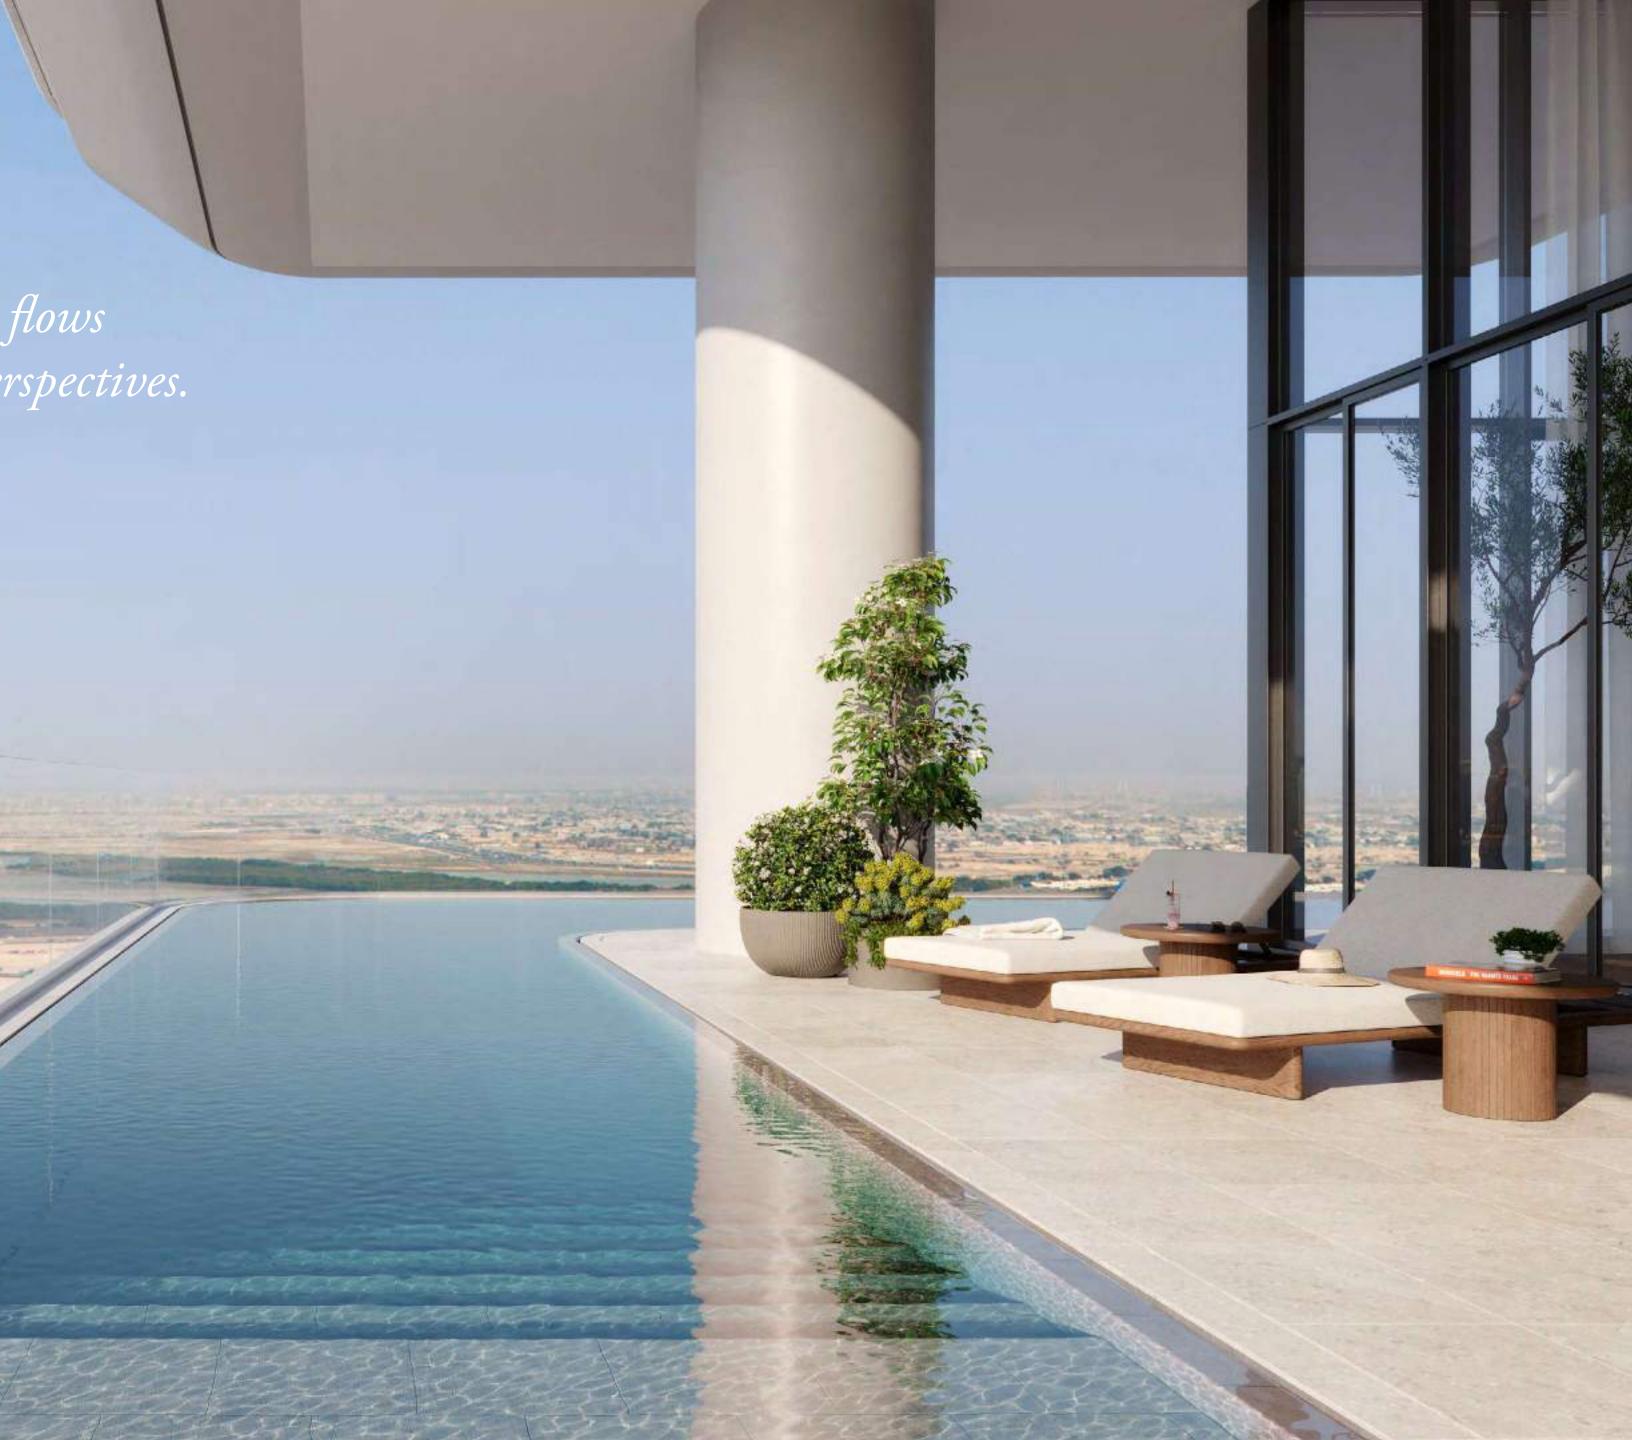

### Wraparound Pools

Time finds soft rhythm in the flow of water that stretches as far as the eye can see.

Uniquely designed L-shaped corner pools that are found nowhere else in Dubai, frame each residence with a ribbon of serene freshness. Sun decks overlooking the Marasi Marina and the iconic Burj Khalifa offer plenty of space for relaxing, entertaining, or just enjoying the fresh air and moment in time.

### Exceptional Amenities

Revel in the infinity lap pool that appears to float effortlessly above the marina or simply relax on the sun deck while admiring the infinite cityscape and the vast expanse of water beyond. The triple-height gym offers breathtaking panoramic views of the Marina. These are accompanied by a cinema room, children's play areas, impeccably furnished meeting rooms, and a private spa suite and salon.