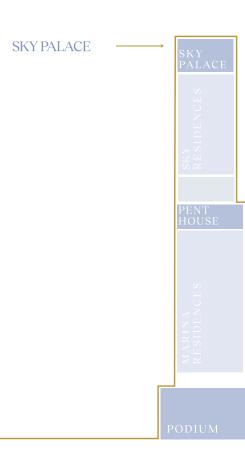

The tower is crowned by the Sky Palace which covers 22,992 sq. ft. spread over 3 floors with two swimming pools, grand terraces, a private gym and majlis.

### **VELA Residences**

### SKY PALACE

• 5 Bedroom – 22,992 sq. ft.

### SKY RESIDENCES

- 3 Bedroom 6,302 sq. ft.
- 4 Bedroom 8,462 sq. ft.

### PENTHOUSES

• 4 Bedroom – 11,048 to 11,727 sq. ft.

### MARINA RESIDENCES

- 3 Bedroom 4,253 to 6,361 sq. ft.
- 4 Bedroom 7,262 to 7,374 sq. ft.

# Marina Residences

Life at the Marina Residences moves like the gentle flow of water. Here, the energy of the Marasi Marina fuels a lively pace of life that dances its own path through the promenade. For this is a new way of living in the city of Dubai, full of fresh moments that calm the mind and free the spirit.