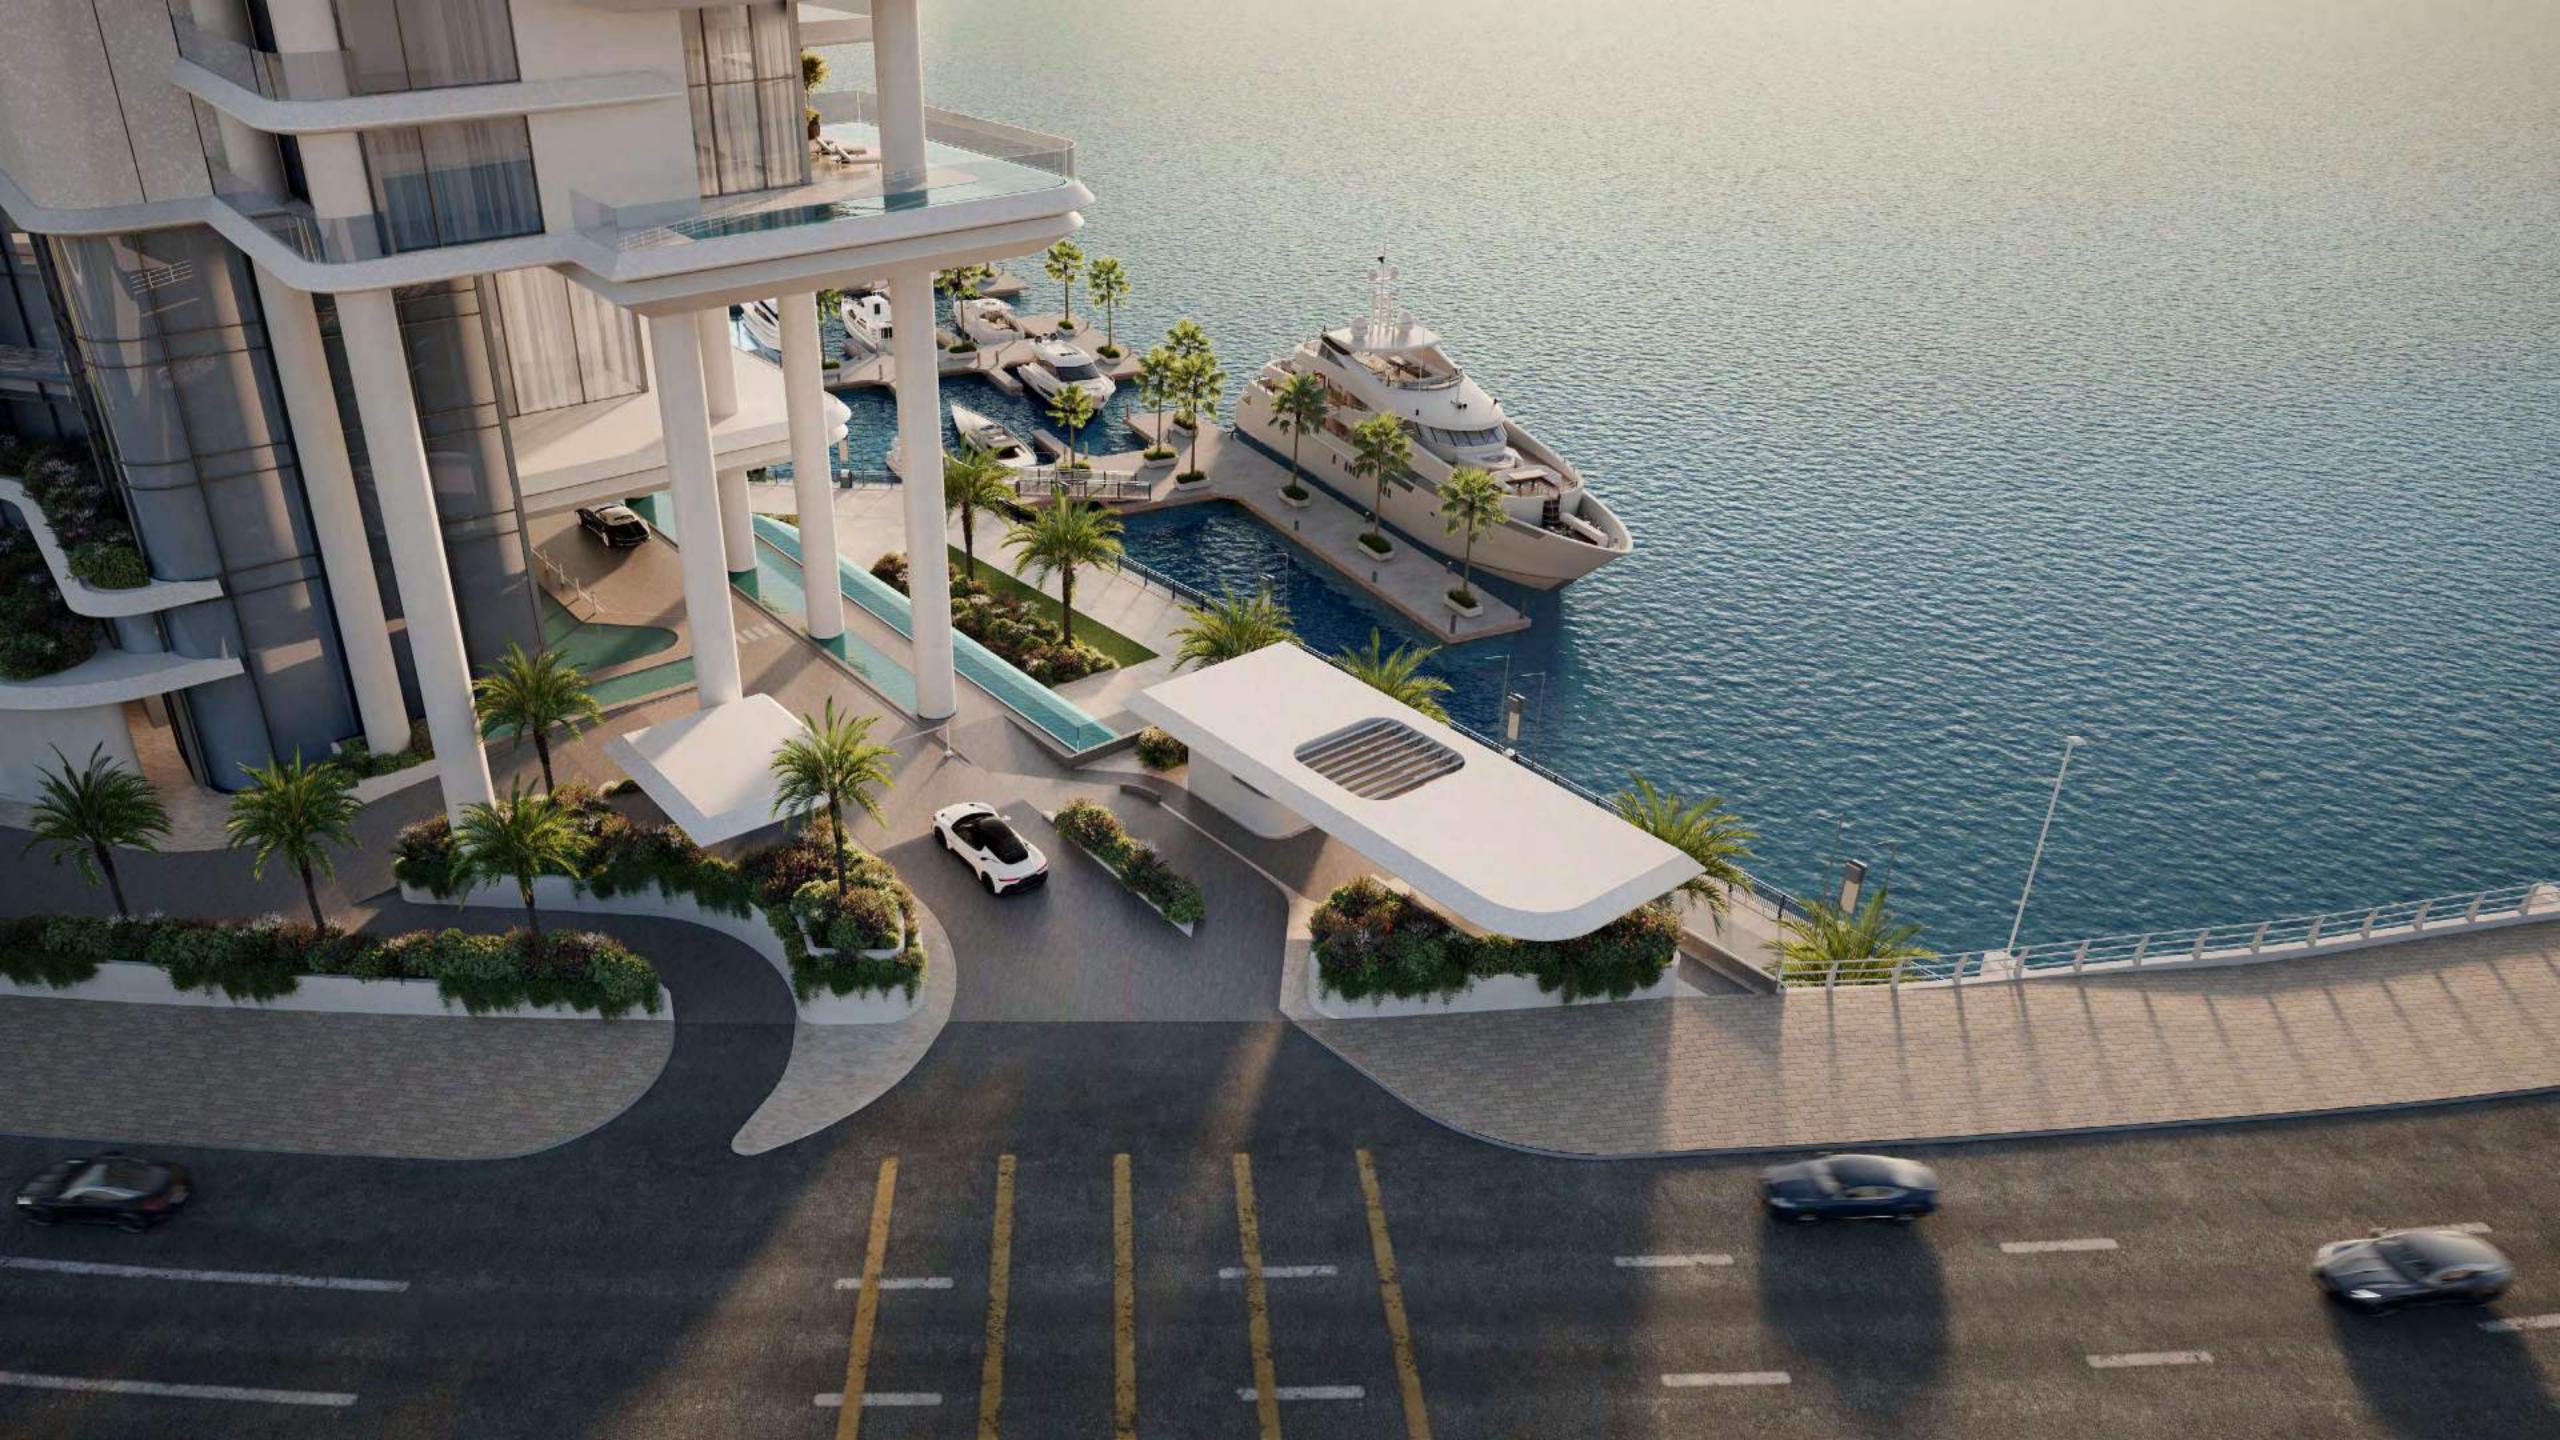

The immediate access to the tranquility of the sea, directly from your own marina mooring is extremely special.

### Exceptional Amenities

Revel in the infinity lap pool that appears to float effortlessly above the marina or simply relax on the sun deck while admiring the infinite cityscape and the vast expanse of water beyond. The triple-height gym offers breathtaking panoramic views of the Marina. These are accompanied by a cinema room, children's play areas, impeccably furnished meeting rooms, and a private spa suite and salon.