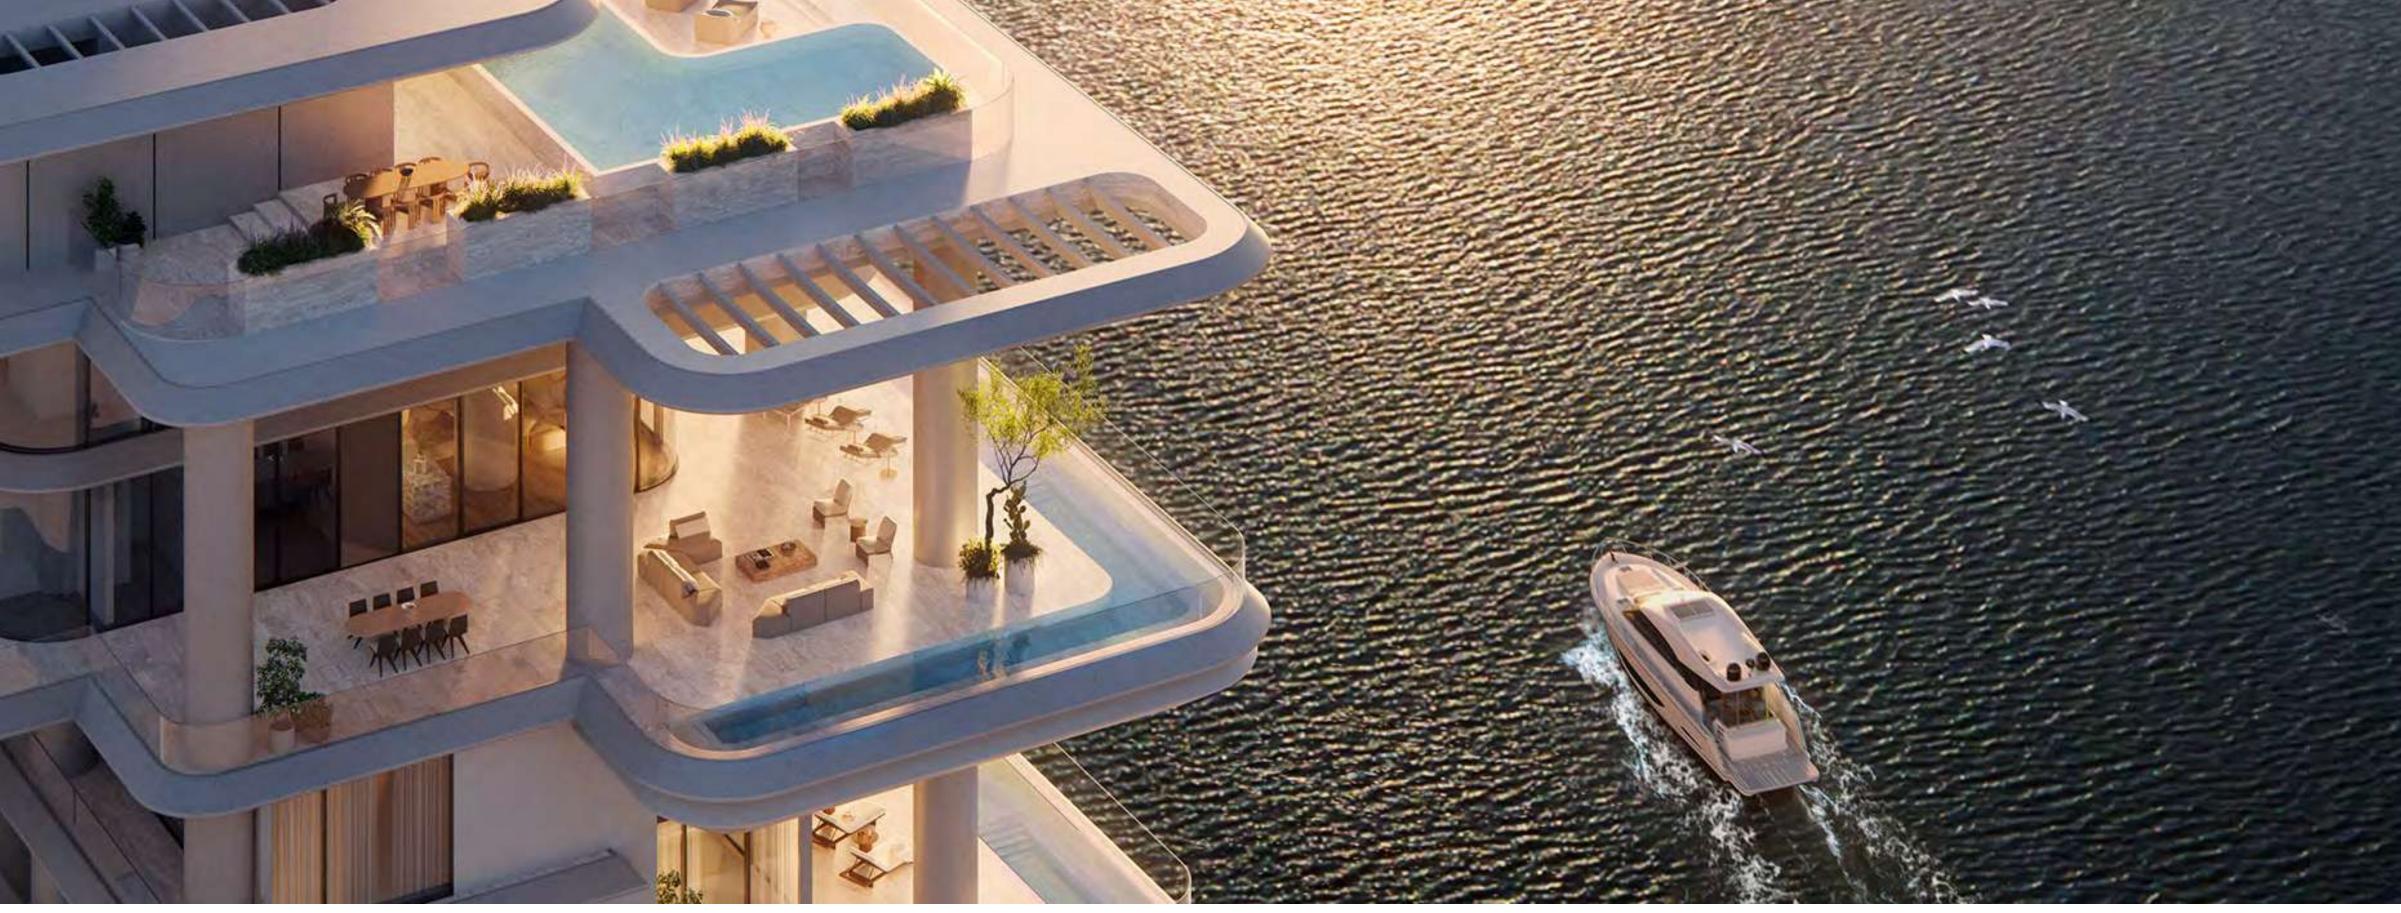

### Wraparound Pools

Time finds soft rhythm in the flow of water that stretches as far as the eye can see.

Uniquely designed L-shaped corner pools that are found nowhere else in Dubai, frame each residence with a ribbon of serene freshness. Sun decks overlooking the Marasi Marina and the iconic Burj Khalifa offer plenty of space for relaxing, entertaining, or just enjoying the fresh air and moment in time.

### A Crafted Collection

Rising at 150-metre-tall, VELA provides a gross floor area of 272,860 sq. ft. spread over 30 floors. The 38 residences range in size from 4,253 sq. ft. to 11,727 sq. ft. and encompass sumptuous penthouses and three- and four-bedroom properties, some with double height living spaces and private terrace pools.

The tower is crowned by the Sky Palace which covers 22,992 sq. ft. spread over 3 floors with two swimming pools, grand terraces, a private gym and majlis.