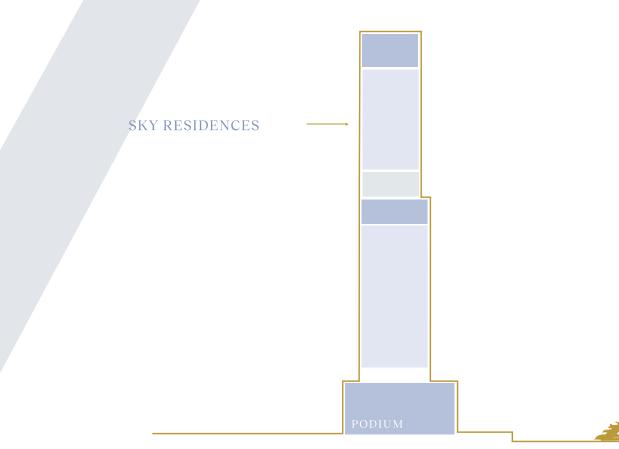

### SKY RESIDENCES

- 3 Bedroom 6,302 sq. ft.
- 4 Bedroom 8,462 sq. ft.

Designed with magnificence in mind, the Sky Residences are beautifully light and spacious, and optimised for full enjoyment of their inspiring views. From the interior heights of sophistication within, to the expansive terraces reaching out to the skies above, the Sky Residences bring an elevated standard to a waterfront way of life, overlooking all that Dubai has to offer.