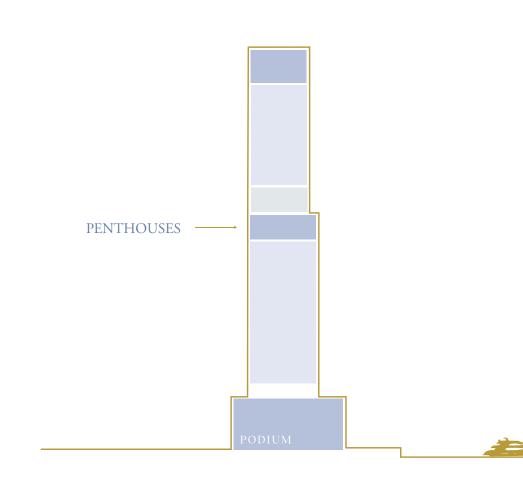

### PENTHOUSES

• 4 Bedroom – 11,048 to 11,727 sq. ft.

## Penthouses

Street State

Starring double height ceilings and incredible private pools, the three Penthouses marry sublime renement with the vibrant life of the marina below. VELA's S Penthouses sing out with a lofty sense of beauty and boldness that shapes your elegant sanctuary poised peacefully above the rest. The perfect space in which to unwind and watch over the ever-changing city below you.