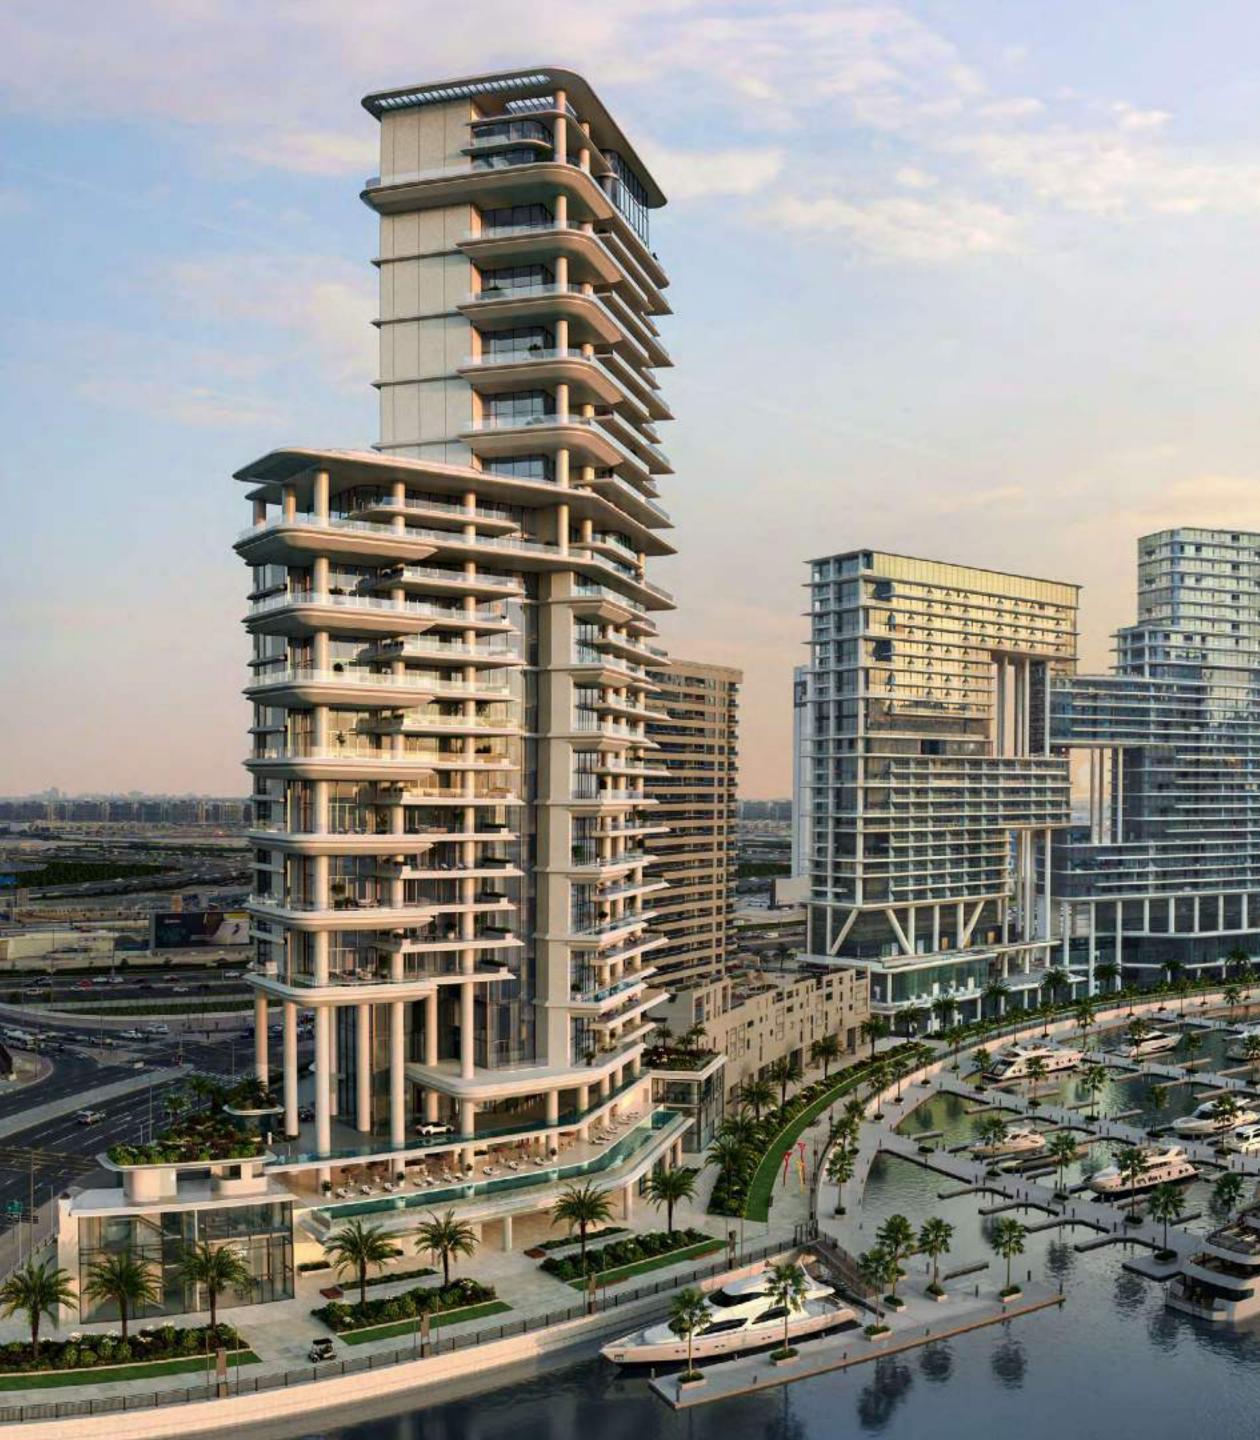

## Panoramic Views

VELA has been positioned to capture breathtaking views of Marasi Bay and the iconic Burj Khalifa amid the glittering Downtown Dubai cityscape. Floor to ceiling windows flood the living area with light by day, as well as awe-inspiring views by night. A front-row seat for the magnificent spectacle that surrounds.

### Wraparound Pools

Time finds soft rhythm in the flow of water that stretches as far as the eye can see.

Uniquely designed L-shaped corner pools that are found nowhere else in Dubai, frame each residence with a ribbon of serene freshness. Sun decks overlooking the Marasi Marina and the iconic Burj Khalifa offer plenty of space for relaxing, entertaining, or just enjoying the fresh air and moment in time.

### Exceptional Amenities

Revel in the infinity lap pool that appears to float effortlessly above the marina or simply relax on the sun deck while admiring the infinite cityscape and the vast expanse of water beyond. The triple-height gym offers breathtaking panoramic views of the Marina. These are accompanied by a cinema room, children's play areas, impeccably furnished meeting rooms, and a private spa suite and salon.