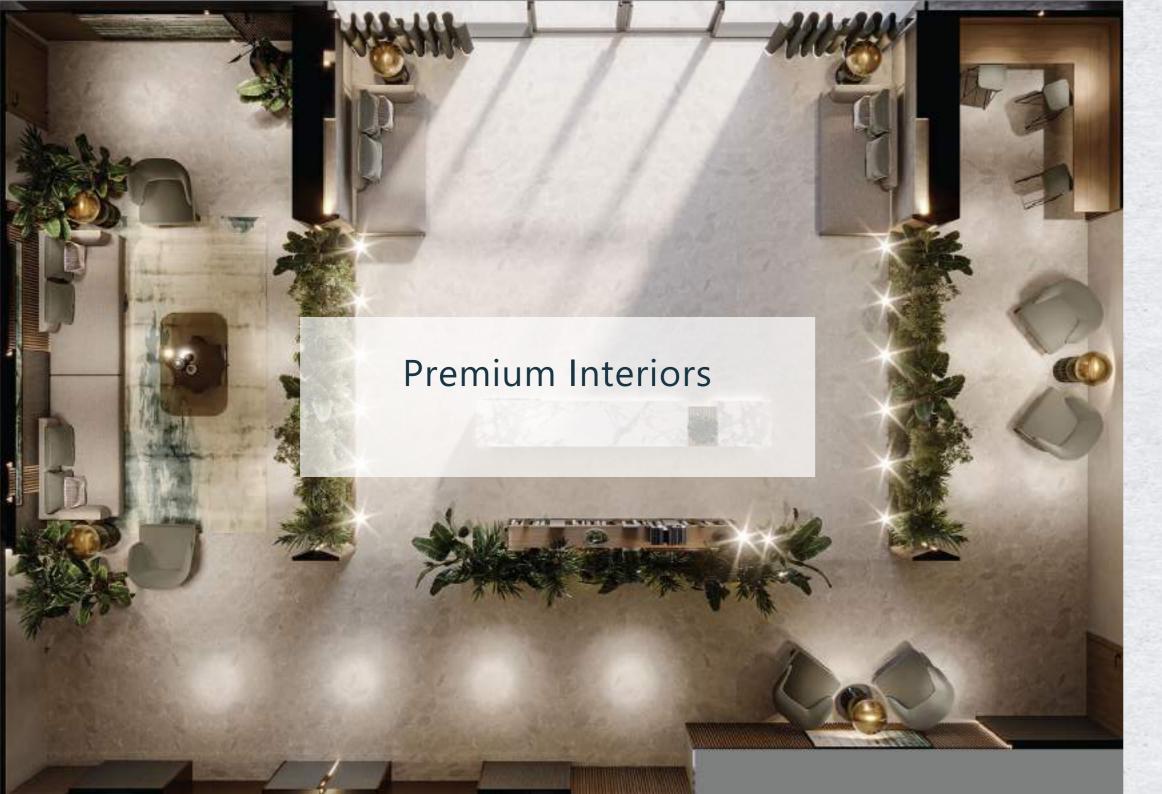

WESTWOOD Residence offers a welcoming main entrance lobby and stunning swimming pool, a kids pool at the podium level and a state of the art gym. Our uniquely tile encrusted pool offers a dramatic ambiance of play and relaxation. We offer designated and sufficient parking for residents and sufficient of parking spaces for guests. Residents can enjoy relaxed evenings and weekends by the pool.