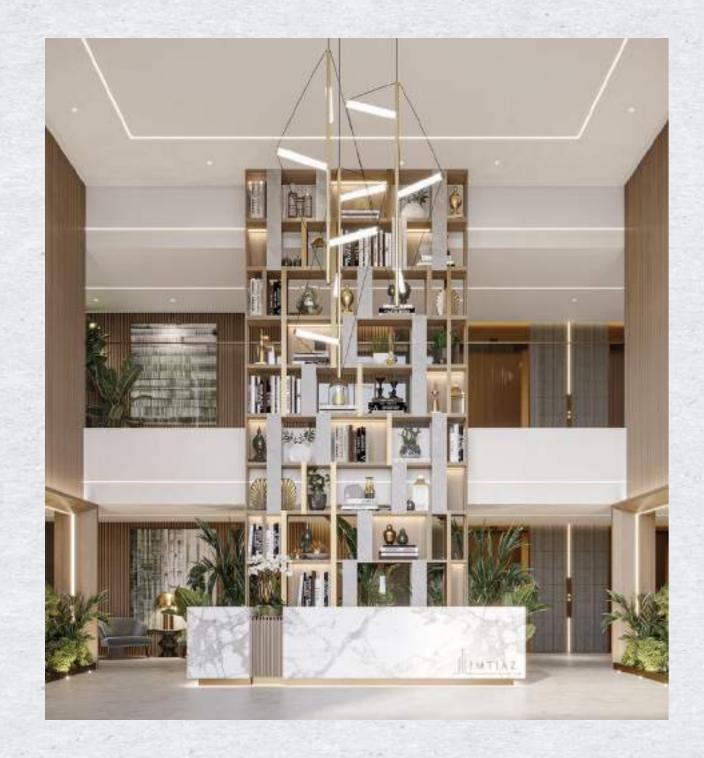

WESTWOOD Residence offers a welcoming main entrance lobby and stunning swimming pool, a kids pool at the podium level and a state of the art gym. Our uniquely tile encrusted pool offers a dramatic ambiance of play and relaxation. We offer designated and sufficient parking for residents and sufficient of parking spaces for guests. Residents can enjoy relaxed evenings and weekends by the pool.