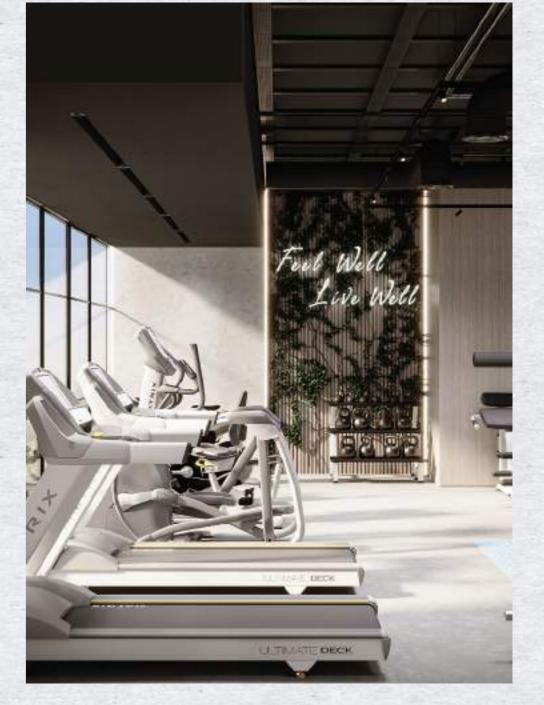

WESTWOOD Residence offers a welcoming main entrance lobby and stunning swimming pool, a kids pool at the podium level and a state of the art gym. Our uniquely tile encrusted pool offers a dramatic ambiance of play and relaxation. We offer designated and sufficient parking for residents and sufficient of parking spaces for guests. Residents can enjoy relaxed evenings and weekends by the pool.

## AMENITIES PLAN

POOL AREA

KIDS PLAY AREA

FITNESS CENTER

GAMES & TV ROOM

CHANGING ROOMS

LIFT LOBBY/CORRIDORS

YOGA RETREAT