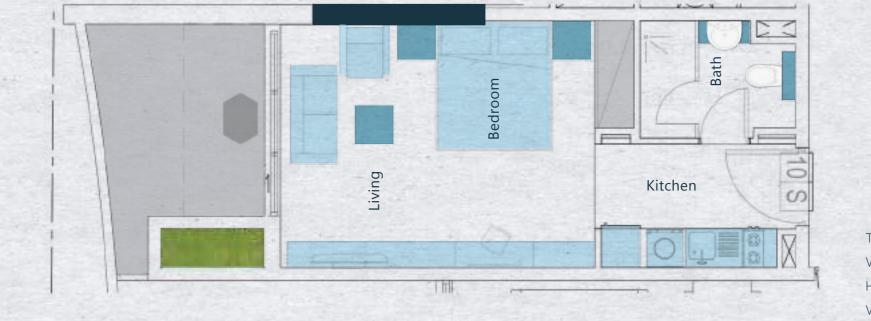

GARDEN

GYM

WESTWOOD BY IMTIAZ

1BHK-Type A

WESTWOOD BY IMTIAZ

Studio-Type A

Terrace & Balcony 82.9 SQ M
Wash Rooms 8.2 SQ M
Washing Machine Room 1.4 SQ M
Kitchen 6.5 SQ M
Hall 32.8 SQ M
Bed Room 14.4 SQ M
Wardrobes 1.4 SQ M

Total Area 147.600SQ M

Total Area 1588.753 SQ F

Terrace & Balcony 8.0 SQ M
Wardrobes 1.0 SQ M
Hall 18.2 SQ M
Wash Rooms 4.0 SQ M
Kitchen 1.7 SQ M
Hall Corridor 4.2 SQ M

Total Area 37.10 SQ M

Total Area 399.34 SQ F