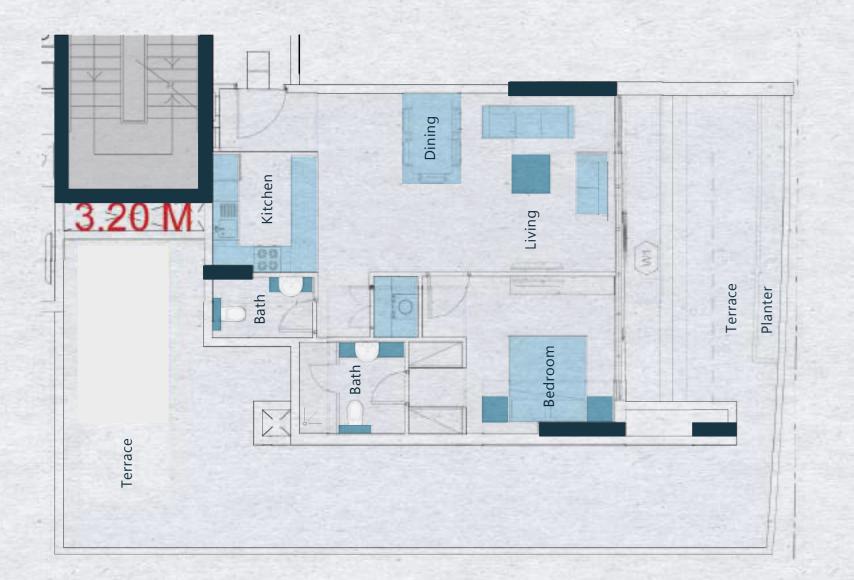

GARDEN

GYM

WESTWOOD BY IMTIAZ

1BHK-Type A

WESTWOOD BY IMTIAZ

Studio-Type A

Terrace & Balcony 82.9 SQ M
Wash Rooms 8.2 SQ M
Washing Machine Room 1.4 SQ M
Kitchen 6.5 SQ M
Hall 32.8 SQ M
Bed Room 14.4 SQ M
Wardrobes 1.4 SQ M

Total Area 147.600SQ M

Total Area 1588.753 SQ F

Terrace & Balcony 8.0 SQ M
Wardrobes 1.0 SQ M
Hall 18.2 SQ M
Wash Rooms 4.0 SQ M
Kitchen 1.7 SQ M
Hall Corridor 4.2 SQ M

Total Area 37.10 SQ M

Total Area 399.34 SQ F