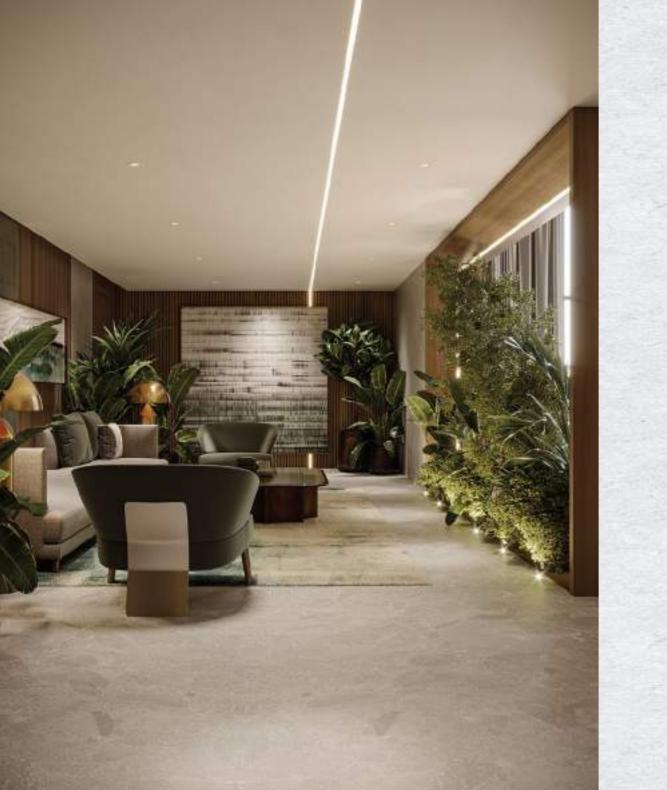

WESTWOOD Residence offers a welcoming main entrance lobby and stunning swimming pool, a kids pool at the podium level and a state of the art gym. Our uniquely tile encrusted pool offers a dramatic ambiance of play and relaxation. We offer designated and sufficient parking for residents and sufficient of parking spaces for guests. Residents can enjoy relaxed evenings and weekends by the pool.