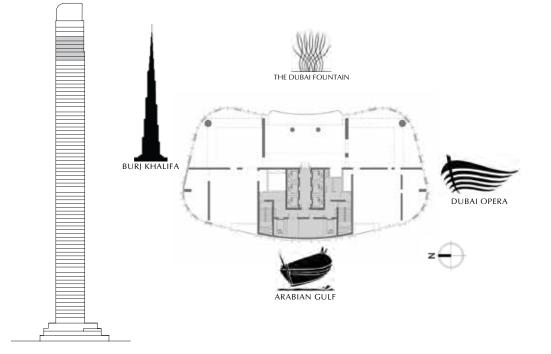

### BURJ

### KHALIFA

The world's tallest building

### THE DUBAI

### FOUNTAIN

The world's largest choreographed fountain system

### THE DUBAI

OPERA 2000 seat multi-format venue THE DUBAI MALL The world's largest retail

& entertainment destination

# BURJ KHALIFA LAKE 30-acre man-made lake

# SOUK AL BAHAR Luxury Arabian market

10