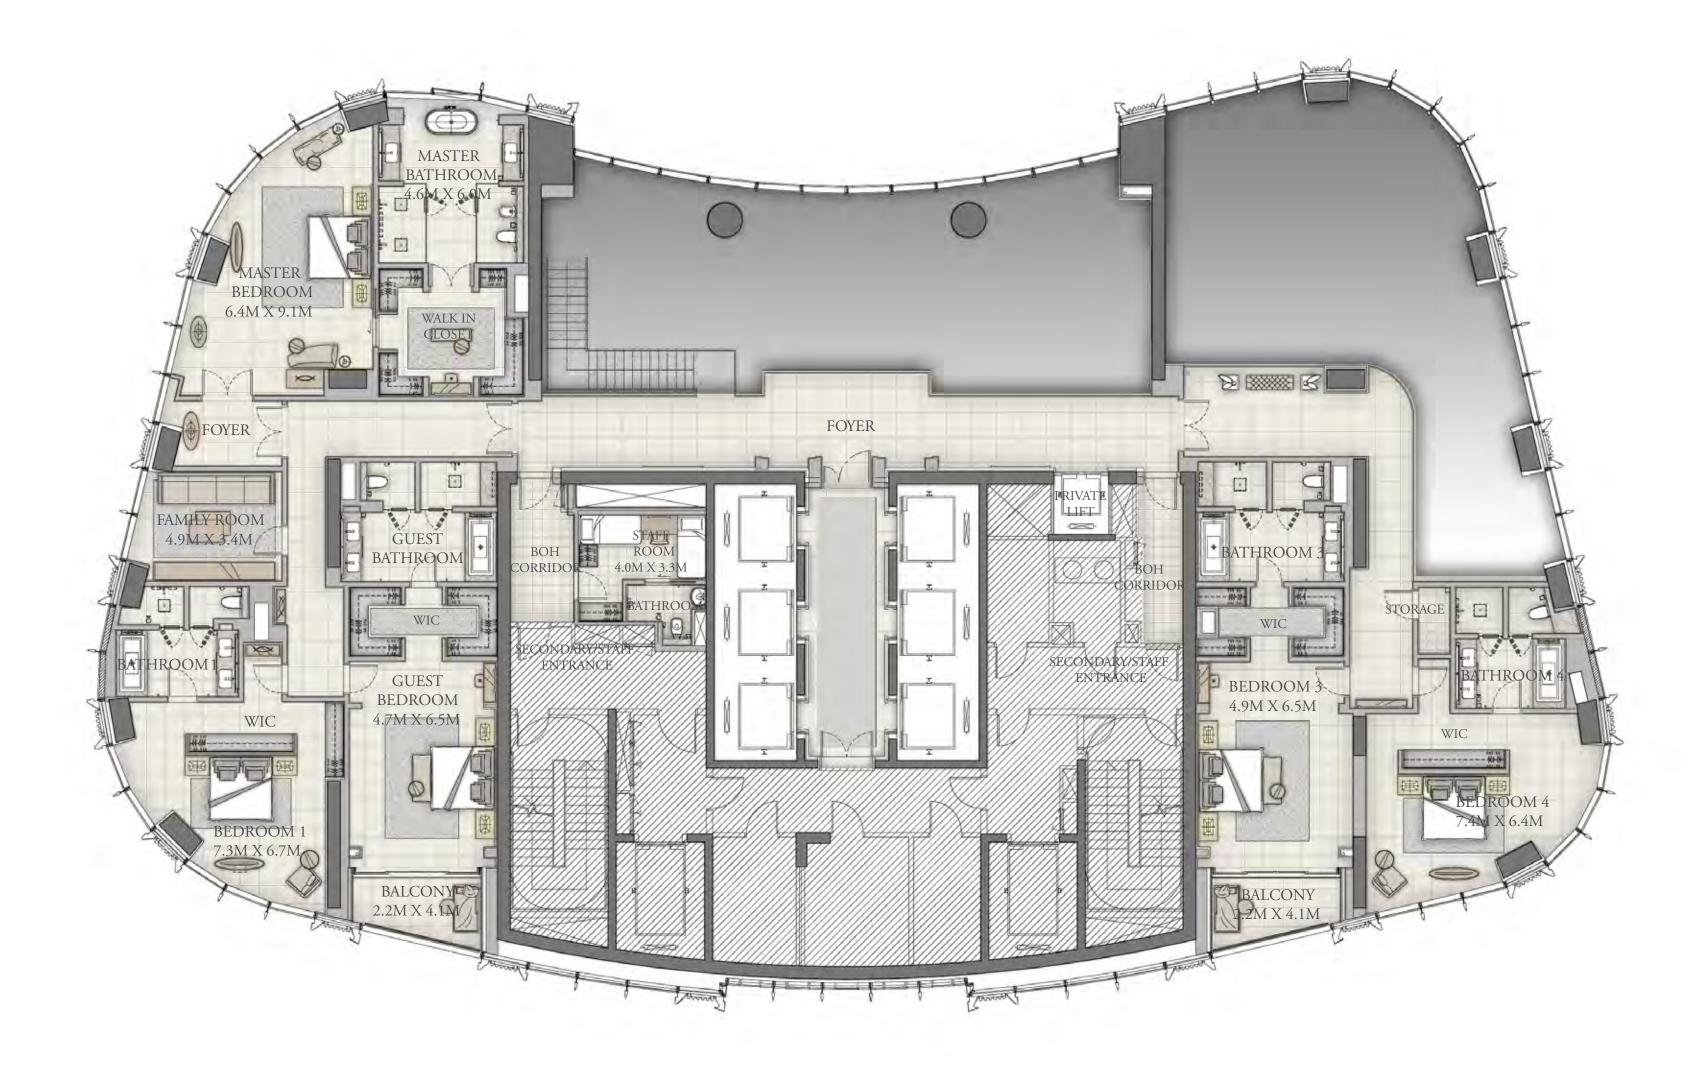

LEVELS 70-59

### 5 BEDROOM

UNIT 1

| SUITE AREA   | 10,778.44 SQ.FT. | 1,001.35 SQ.M. |
|--------------|------------------|----------------|
| BALCONY AREA | 628.39 SQ.FT.    | 58.38 SQ.M.    |
| TOTAL AREA   | 11,406.83 SQ.FT. | 1,059.73 SQ.M. |

FLOOR PLAN 1. All dimensions are in imperial and metric, and measured from finish to finish excluding construction tolerances. 2. All materials, dimensions, and drawings are approximate only. 3. Information is subject to change without notice, at developer's absolute discretion. 4. Actual area may vary from the stated area. 5. Drawings not to scale. 6. All images used are for illustrative purposes only and do not represent the actual size, features, specifications, fittings, and furnishings. 7. The developer reserves the right to make revisions / alterations, at it's absolute discretion, without any liability whatsoever.