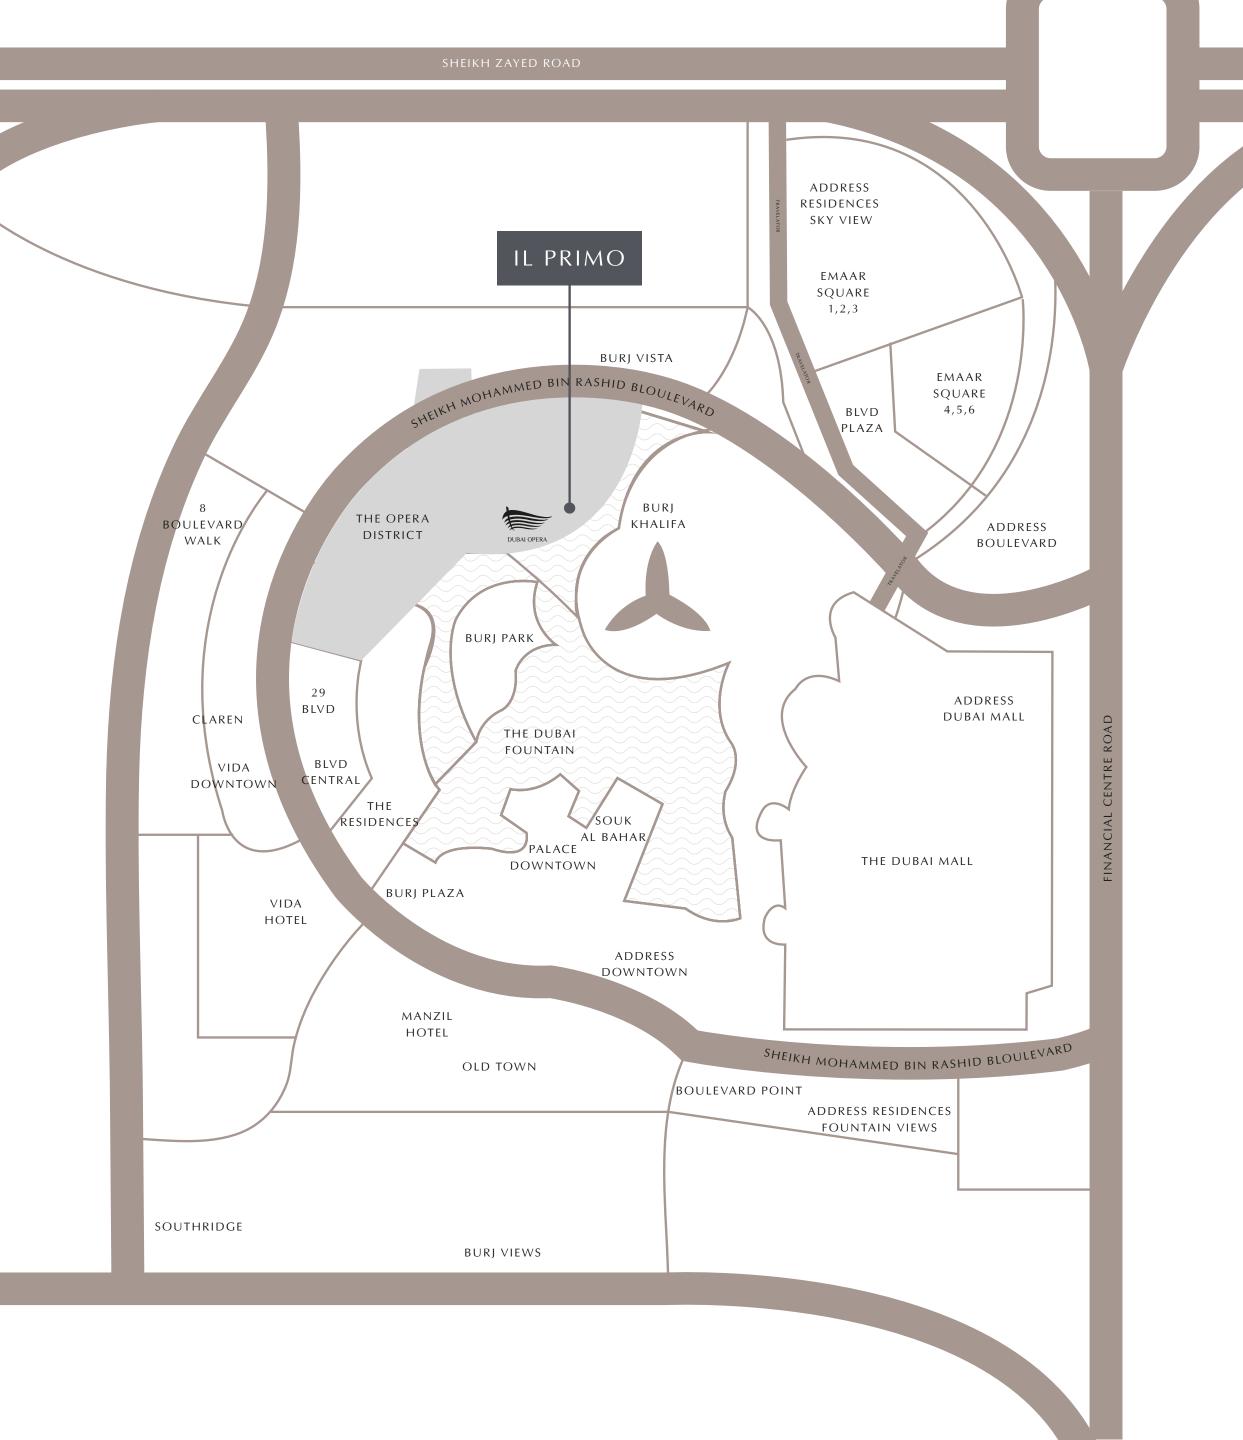

# WHERE LIFE ALWAYS HITS A HIGH NOTE

Il Primo is located in the middle of Downtown Dubai's Opera District, the flourishing cultural centre nestling the magnificent Dubai Opera. The 2000-seat performance arts centre showcases electrifying performances yearround, including musicals, concerts, opera, ballet and much more. Its architecture is styled on the classic wooden dhows.

# THE ULTIMATE CENTRAL CITY LIFESTYLE

Il Primo's spectacular location assures residents are only steps away from Burj Khalifa, The Dubai Mall, Souk Al Bahar, the vibrant Sheikh Mohammed bin Rashid Boulevard and numerous iconic venues gathered in one place. With proximity to major roads and the Dubai Metro, the whole city is within easy reach.