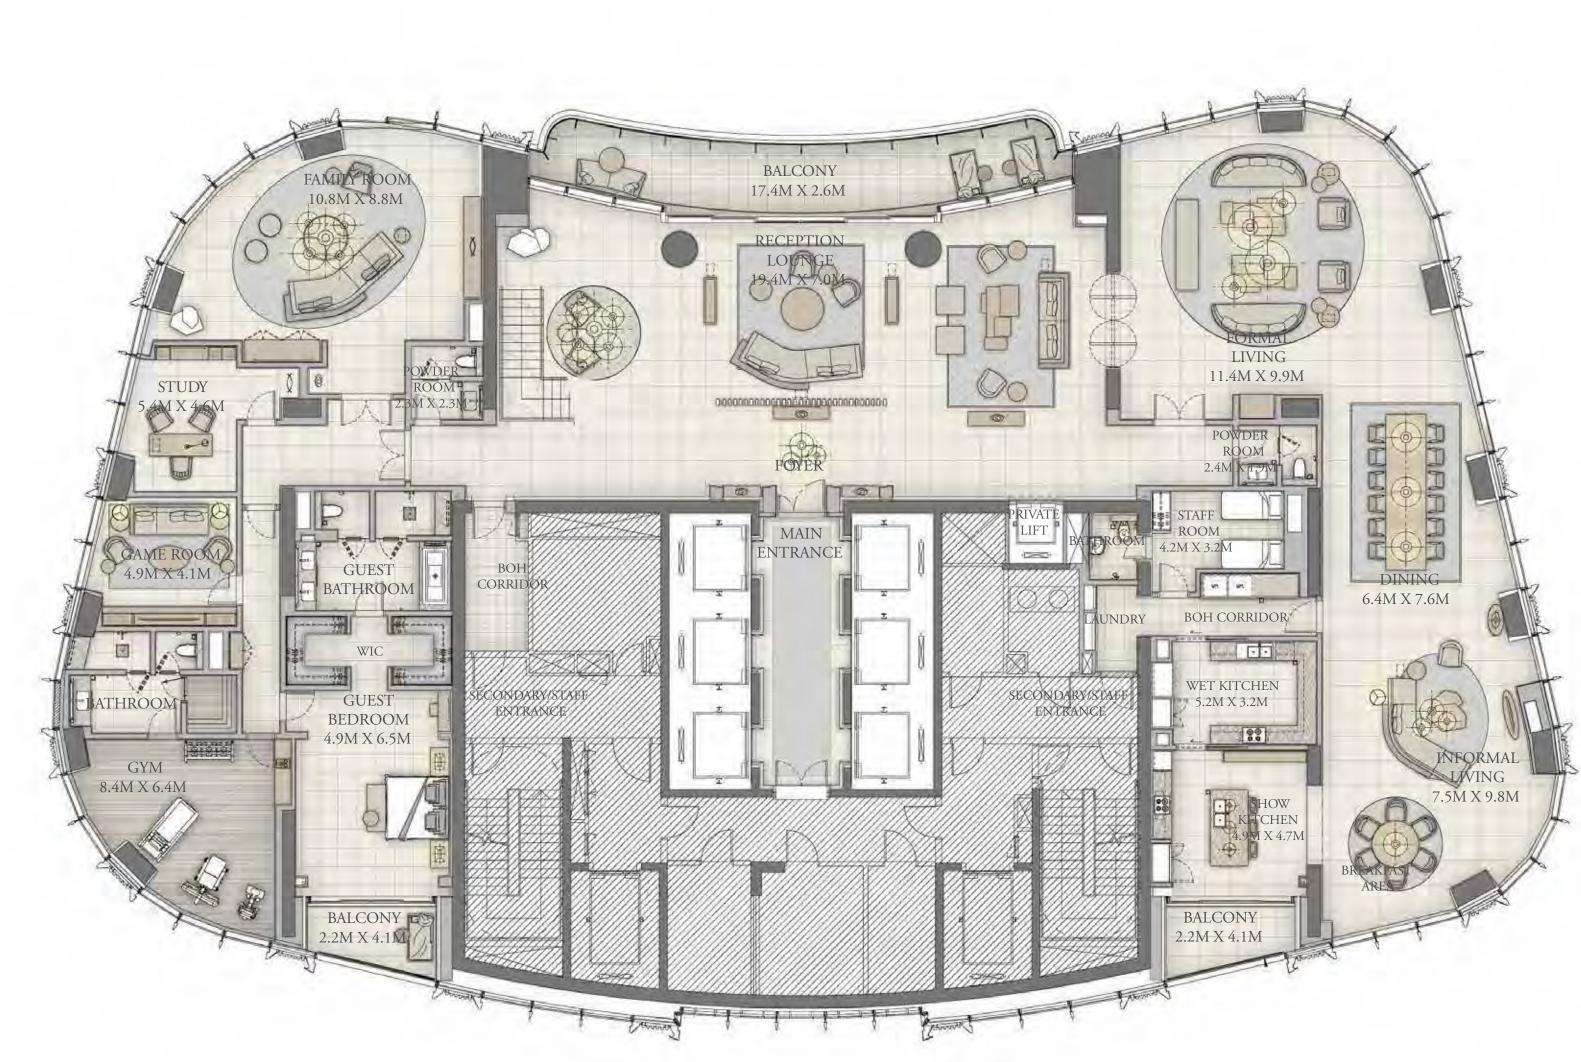

FLOOR PLANS

LEVELS 15-4 36-17 57-38

# 4 BEDROOM

UNIT 1

| SUITE AREA   | 4,587.14 SQ.FT. | 462.16 SQ.M. |
|--------------|-----------------|--------------|
| BALCONY AREA | 237.23 SQ.FT.   | 22.04 SQ.M.  |
| TOTAL AREA   | 5,211.88 SQ.FT. | 484.20 SQ.M. |

FLOOR PLAN 1. All dimensions are in imperial and metric, and measured from finish to finish excluding construction tolerances. 2. All materials, dimensions, and drawings are approximate only. 3. Information is subject to change without notice, at developer's absolute discretion. 4. Actual area may vary from the stated area. 5. Drawings not to scale. 6. All images used are for illustrative purposes only and do not represent the actual size, features, specifications, fittings, and furnishings. 7. The developer reserves the right to make revisions / alterations, at it's absolute discretion, without any liability whatsoever.