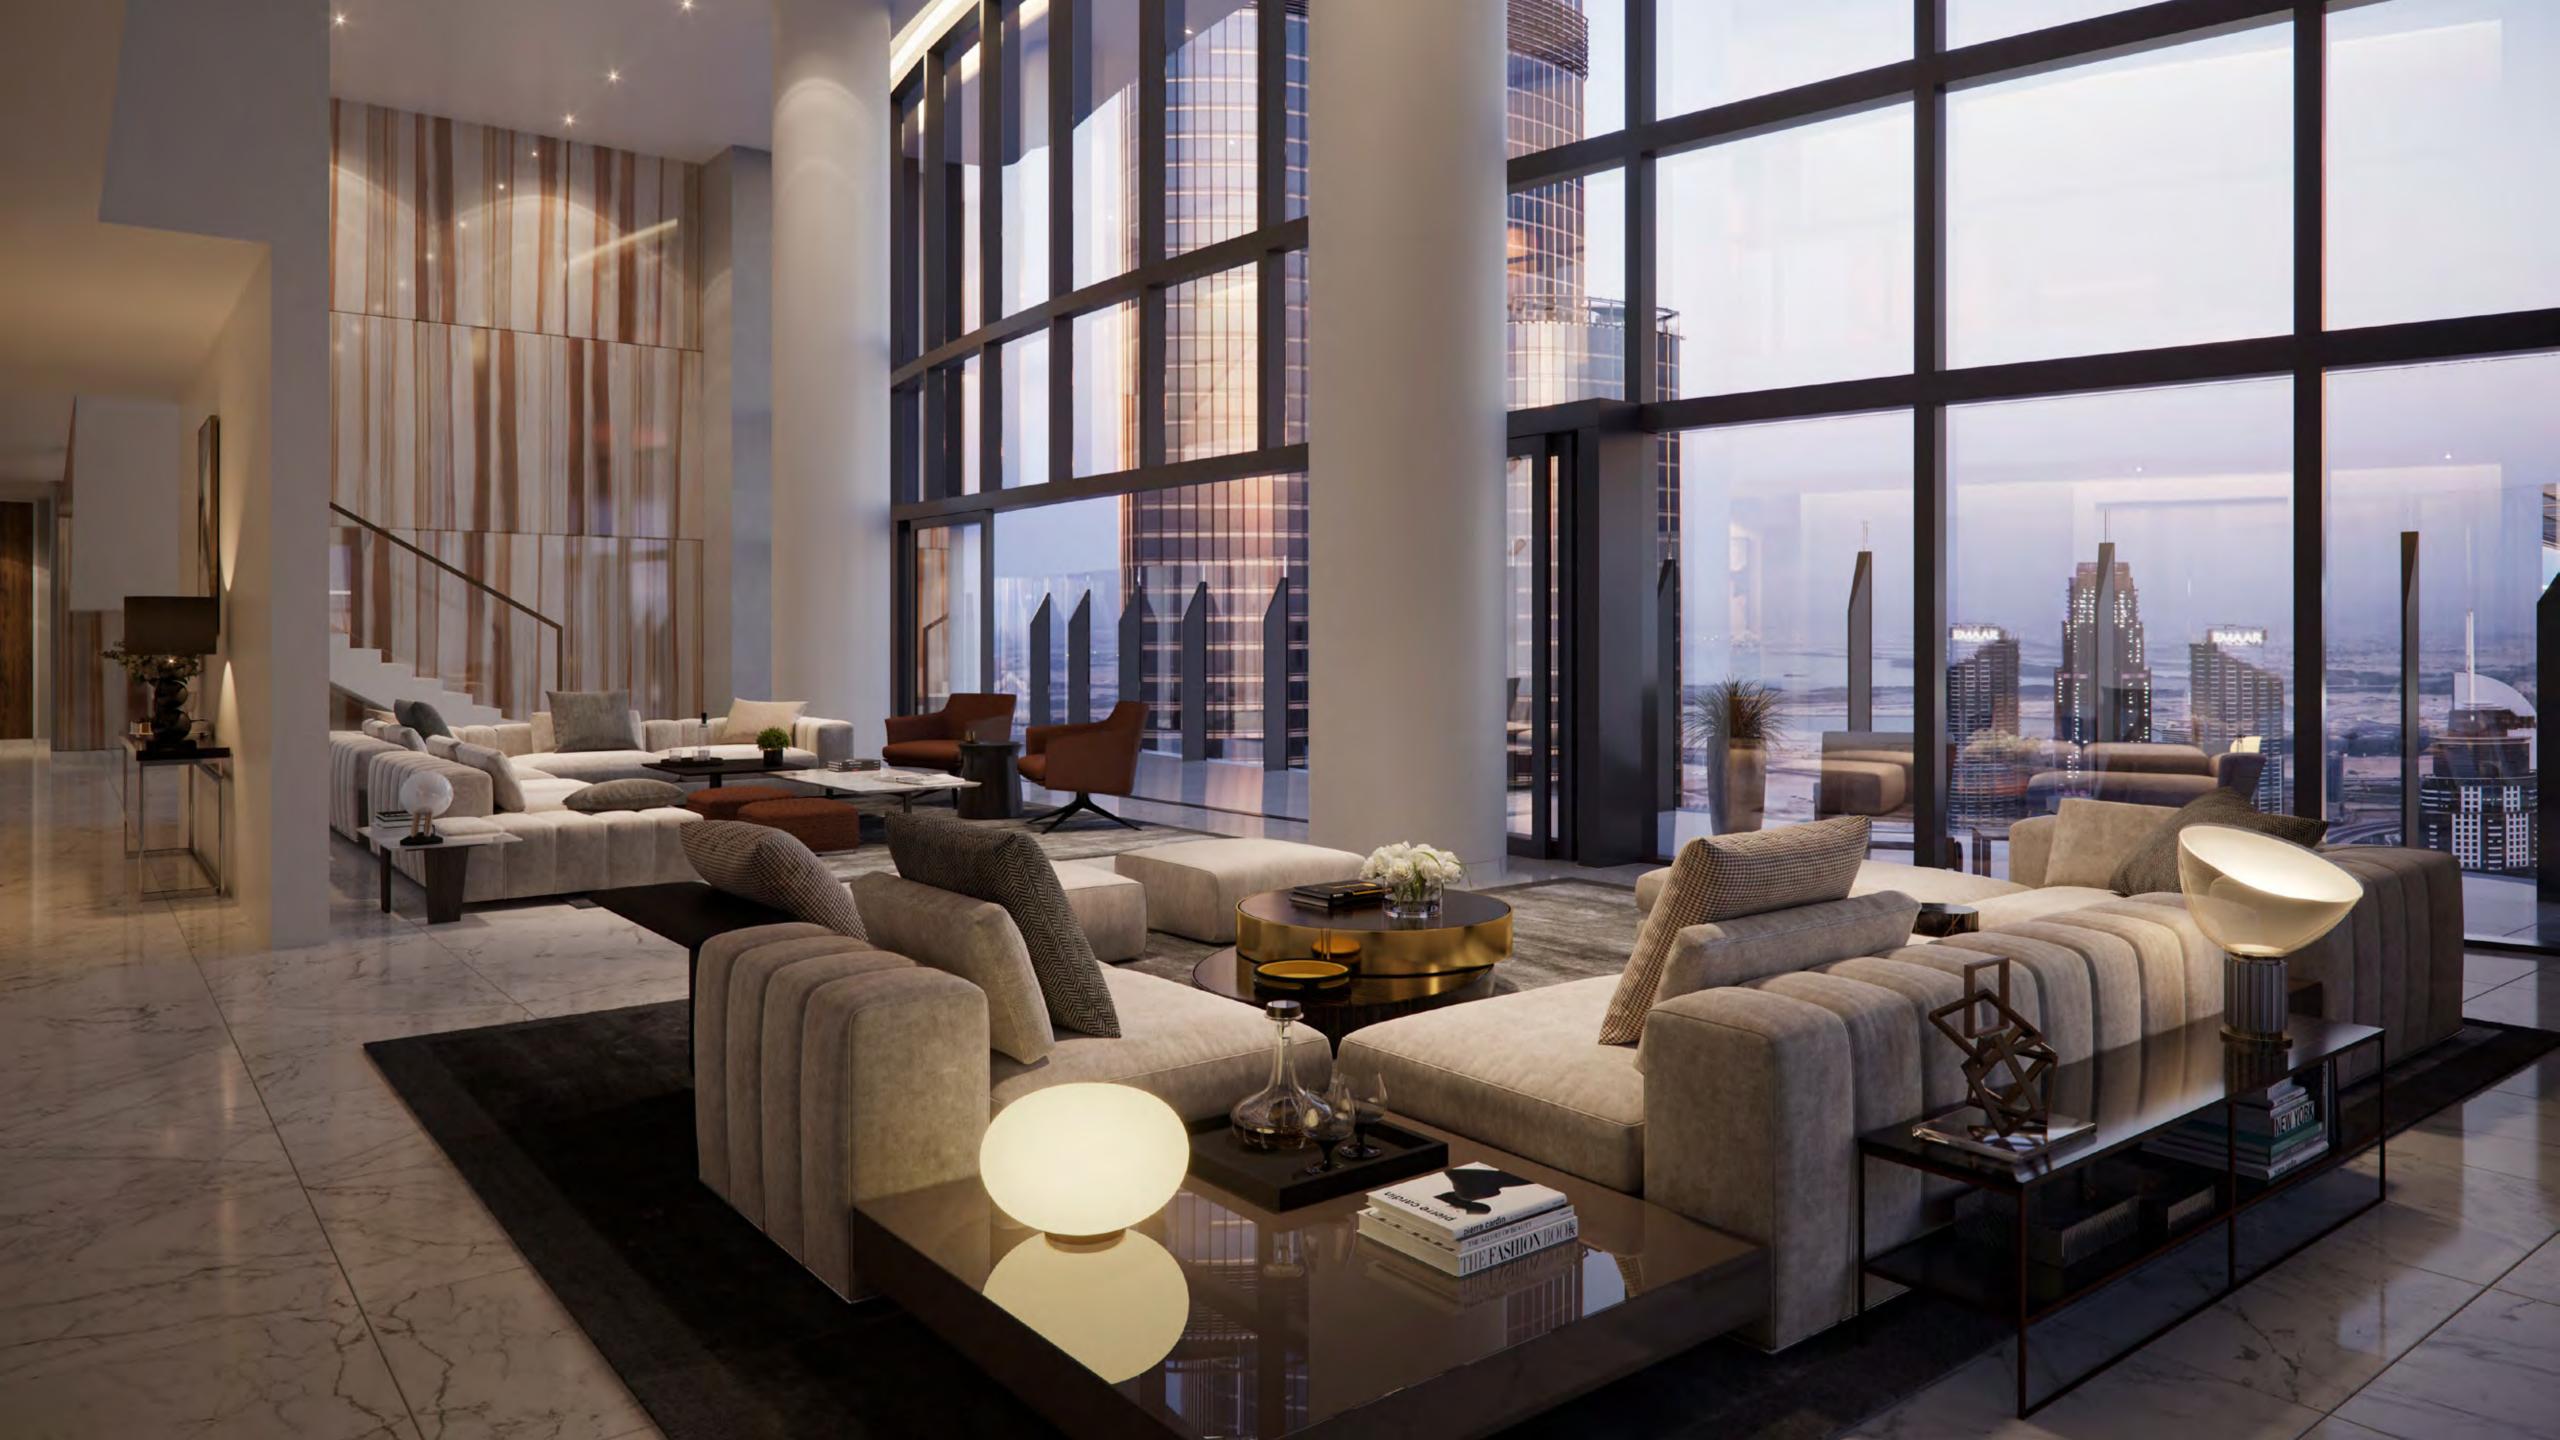

# A THEATRICAL SPACE FOR ENTERTAINING GUESTS

The grand living room of the generously appointed II Primo duplex boasts full-height window walls with more lush Downtown Dubai vistas. The dining room area flows from the living room with enough space for a 12-seater dining table. Marble floors, ambient lighting and modern art make the whole space come together; from one Opera House into another.