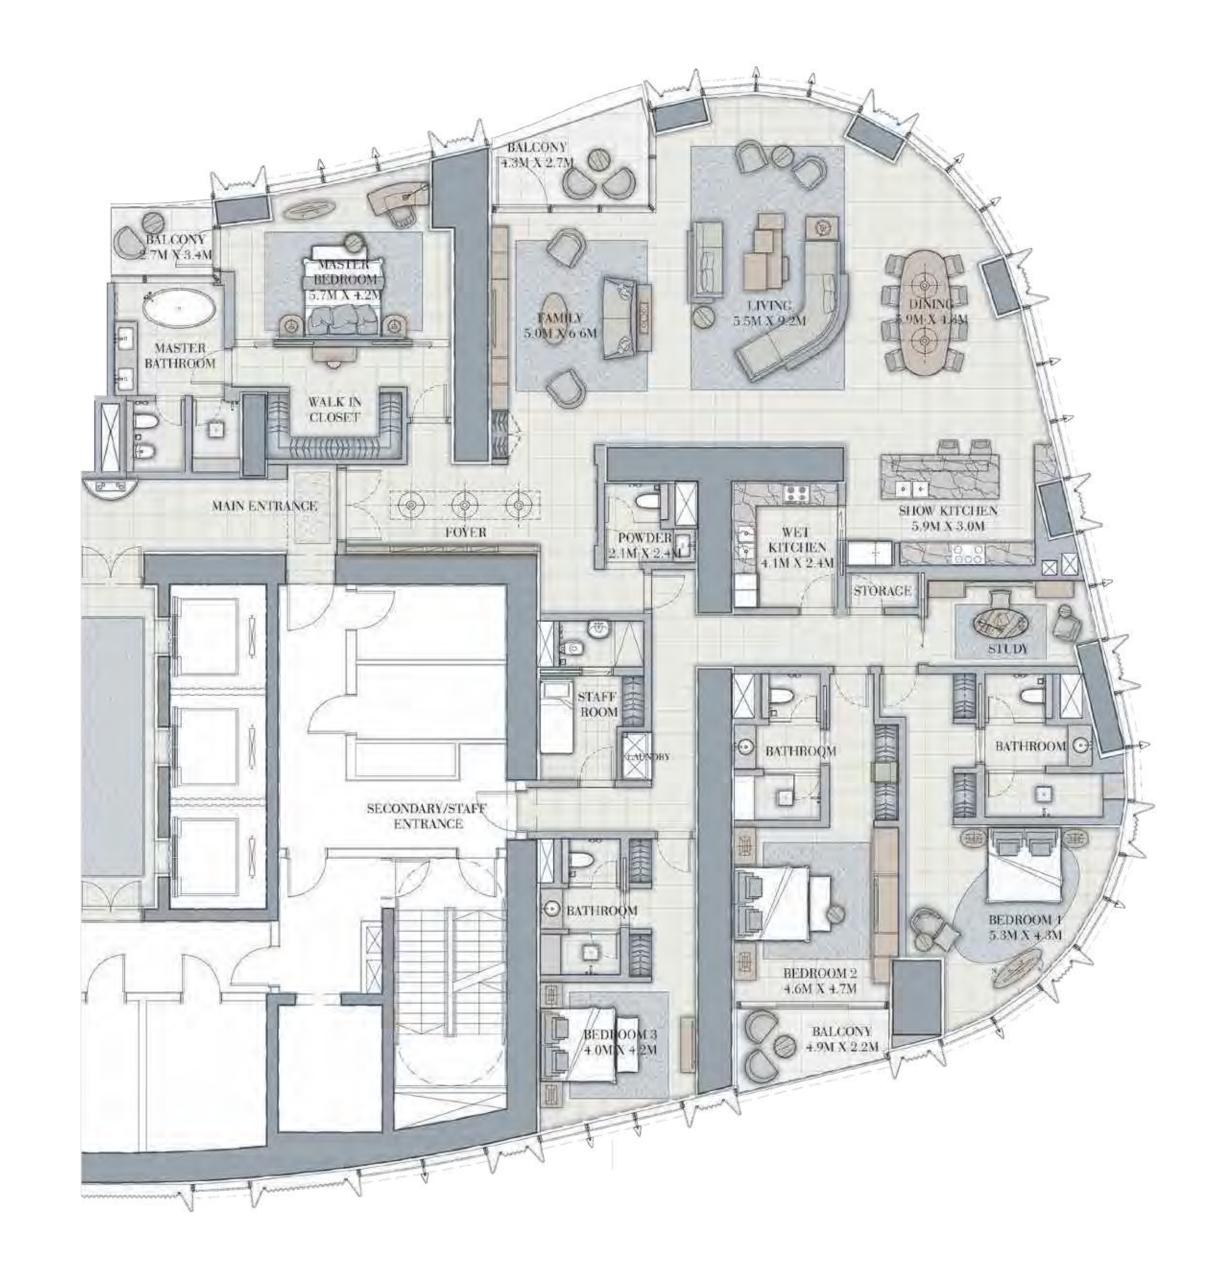

There are 4, 5 and 6 bedroom, and duplex units available, ranging from 5,253 sq ft to 11,550 sq ft occupying half or full floor. All residents of Il Primo will have access to a dedicated concierge desk in the lobby. A separate entrance for the staff will assure the smoothest traffic flow.

FLOOR PLANS

LEVELS 15-4 36-17 57-38