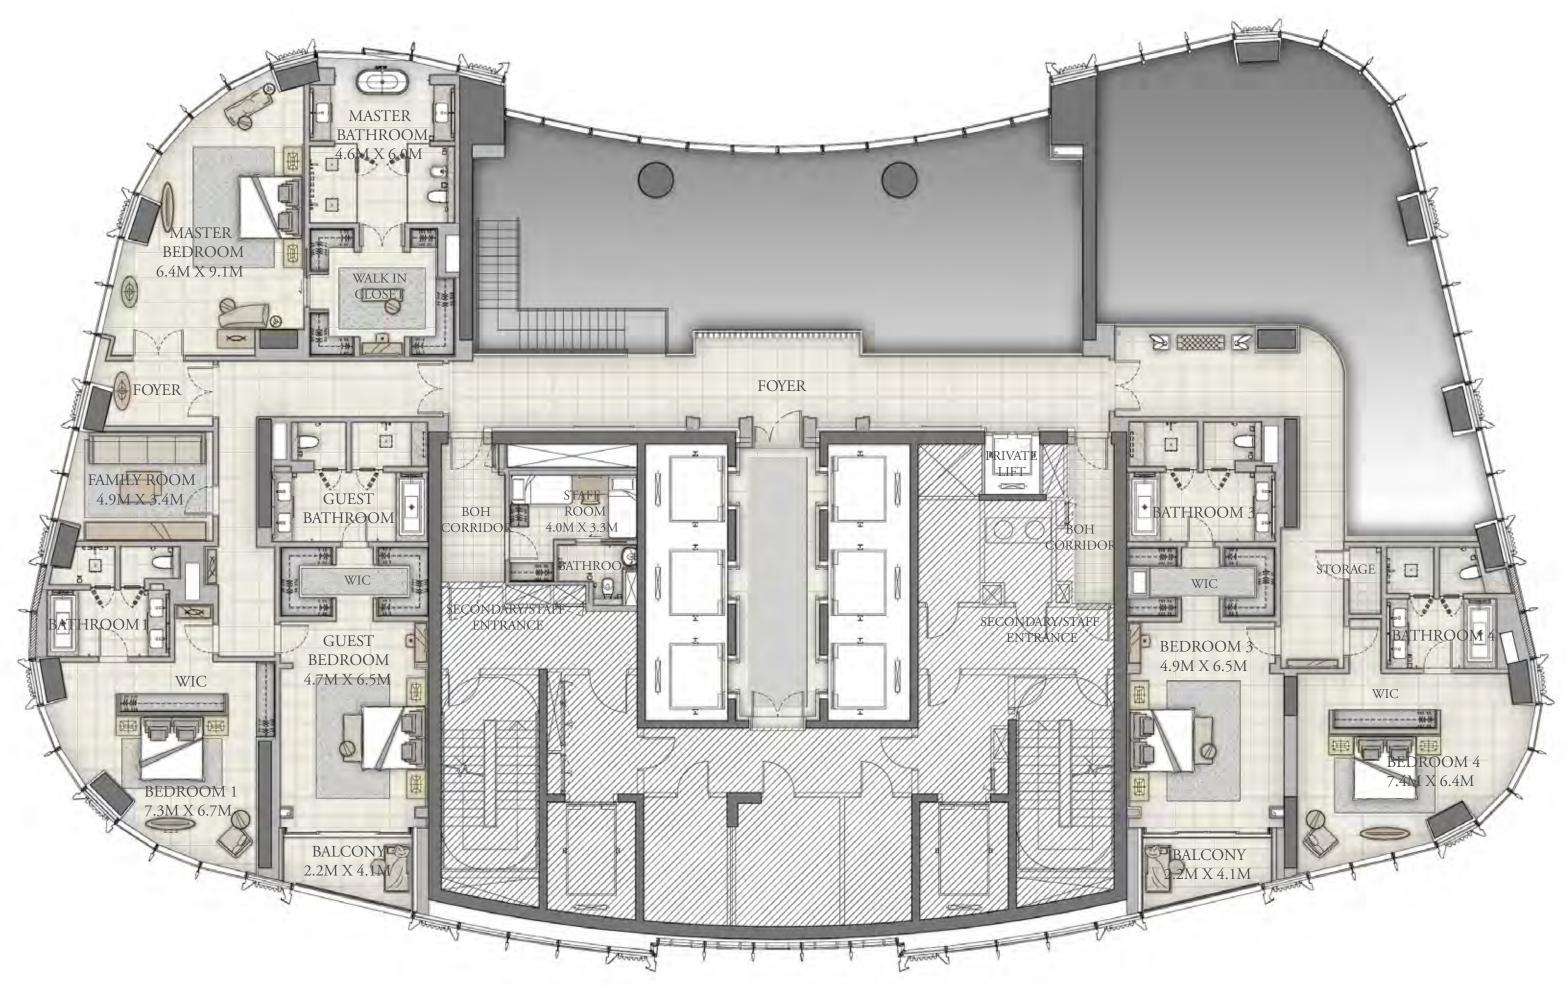

FLOOR PLANS

LEVELS 15-4 36-17 57-38

FLOOR PLAN 1. All dimensions are in imperial and metric, and measured from finish to finish excluding construction tolerances. 2. All materials, dimensions, and drawings are approximate only. 3. Information is subject to change without notice, at developer's absolute discretion. 4. Actual area may vary from the stated area. 5. Drawings not to scale. 6. All images used are for illustrative purposes only and do not represent the actual size, features, specifications, fittings, and furnishings. 7. The developer reserves the right to make revisions / alterations, at it's absolute discretion, without any liability whatsoever.