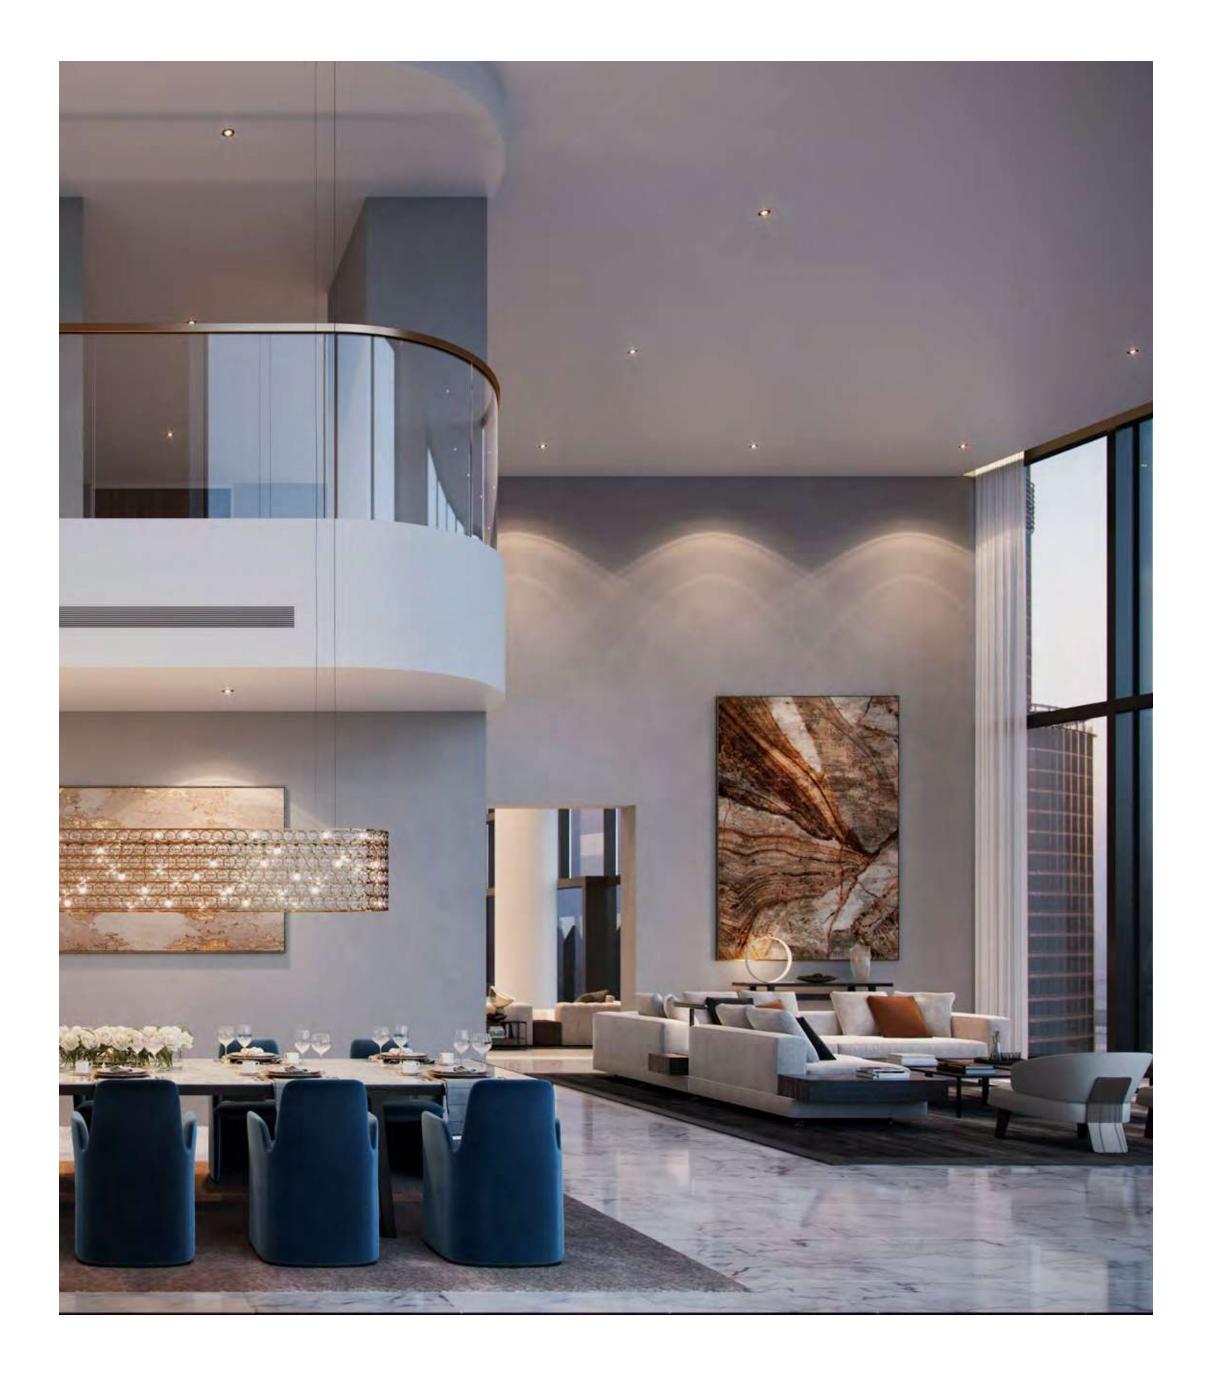

# A THEATRICAL SPACE FOR ENTERTAINING GUESTS

The grand living room of the generously appointed II Primo duplex boasts full-height window walls with more lush Downtown Dubai vistas. The dining room area flows from the living room with enough space for a 12-seater dining table. Marble floors, ambient lighting and modern art make the whole space come together; from one Opera House into another.