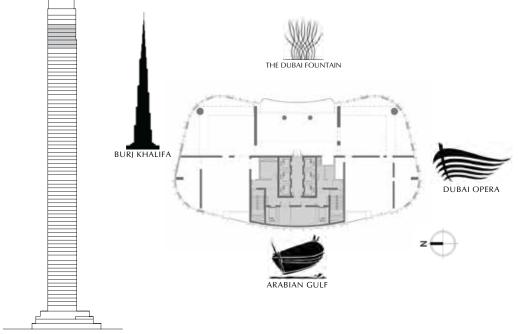

# THE MOST PRESTIGIOUS 2 SQ KM IN DUBAI

Emaar's flagship project, Downtown Dubai spills over a bustling 2 square kilometres; home to the world's tallest tower, the world's largest retail & entertainment destination and the world's tallest performing fountain. The vibrant area's latest addition is The Opera District, the only cultural and entertainment hub of its magnitude in the region. Providing the ultimate metropolitan lifestyle abounding with world-class landmarks, entertainment and glamour, Downtown Dubai is a true heart of the emirate.

### THE DUBAI

OPERA 2000 seat multi-format venue THE DUBAI MALL The world's largest retail

& entertainment destination

# BURJ KHALIFA LAKE 30-acre man-made lake

# SOUK AL BAHAR Luxury Arabian market

10