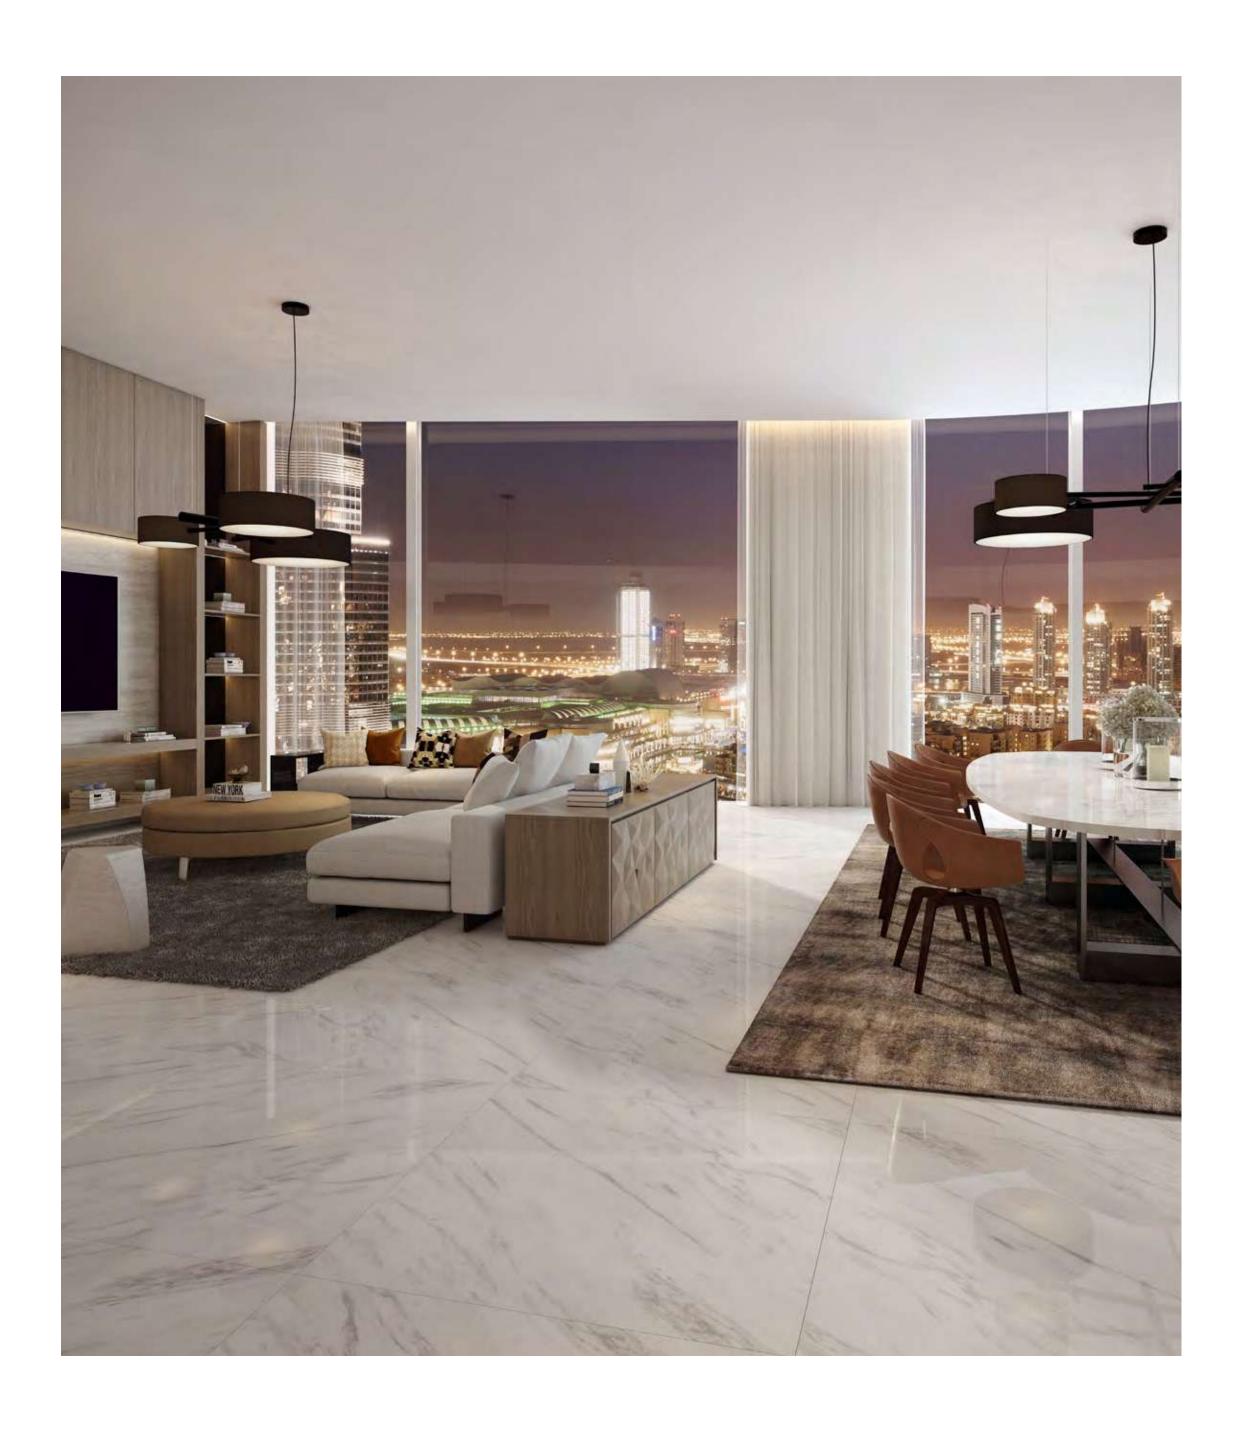

# STRIKING FORM, EXCEPTIONAL FUNCTION

The epitome of style and contemporary class, the interiors of Il Primo are tastefully designed and crafted. With marble features, sleek wooden elements and superior finishes, every corner of your home will exude refined elegance.

# ROOMS COVERED In marble

The white marble floors with delicate grey veins complete the stunning and timeless interiors. The design draws inspiration from the luxuriously appointed building exterior, largerthan-life and theatrical, to rival ts surroundings.