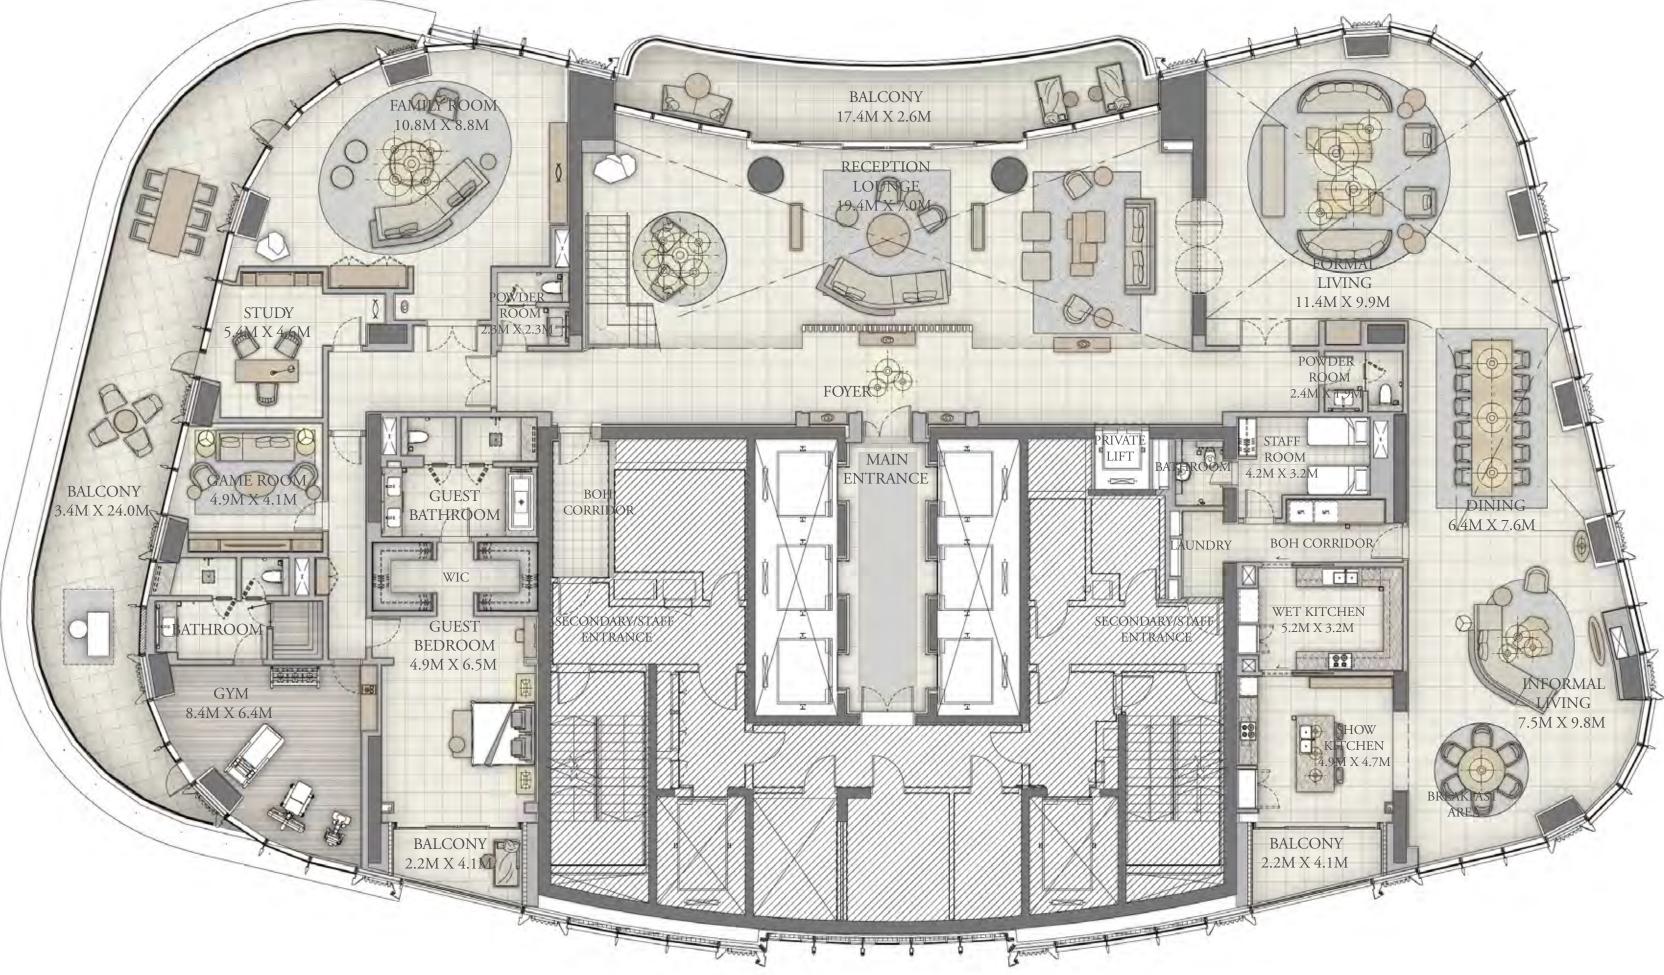

FLOOR PLANS

LEVELS 15-4 36-17 57-38

FLOOR PLAN 1. All dimensions are in imperial and metric, and measured from finish to finish excluding construction tolerances. 2. All materials, dimensions, and drawings are approximate only. 3. Information is subject to change without notice, at developer's absolute discretion. 4. Actual area may vary from the stated area. 5. Drawings not to scale. 6. All images used are for illustrative purposes only and do not represent the actual size, features, specifications, fittings, and furnishings. 7. The developer reserves the right to make revisions / alterations, at it's absolute discretion, without any liability whatsoever.