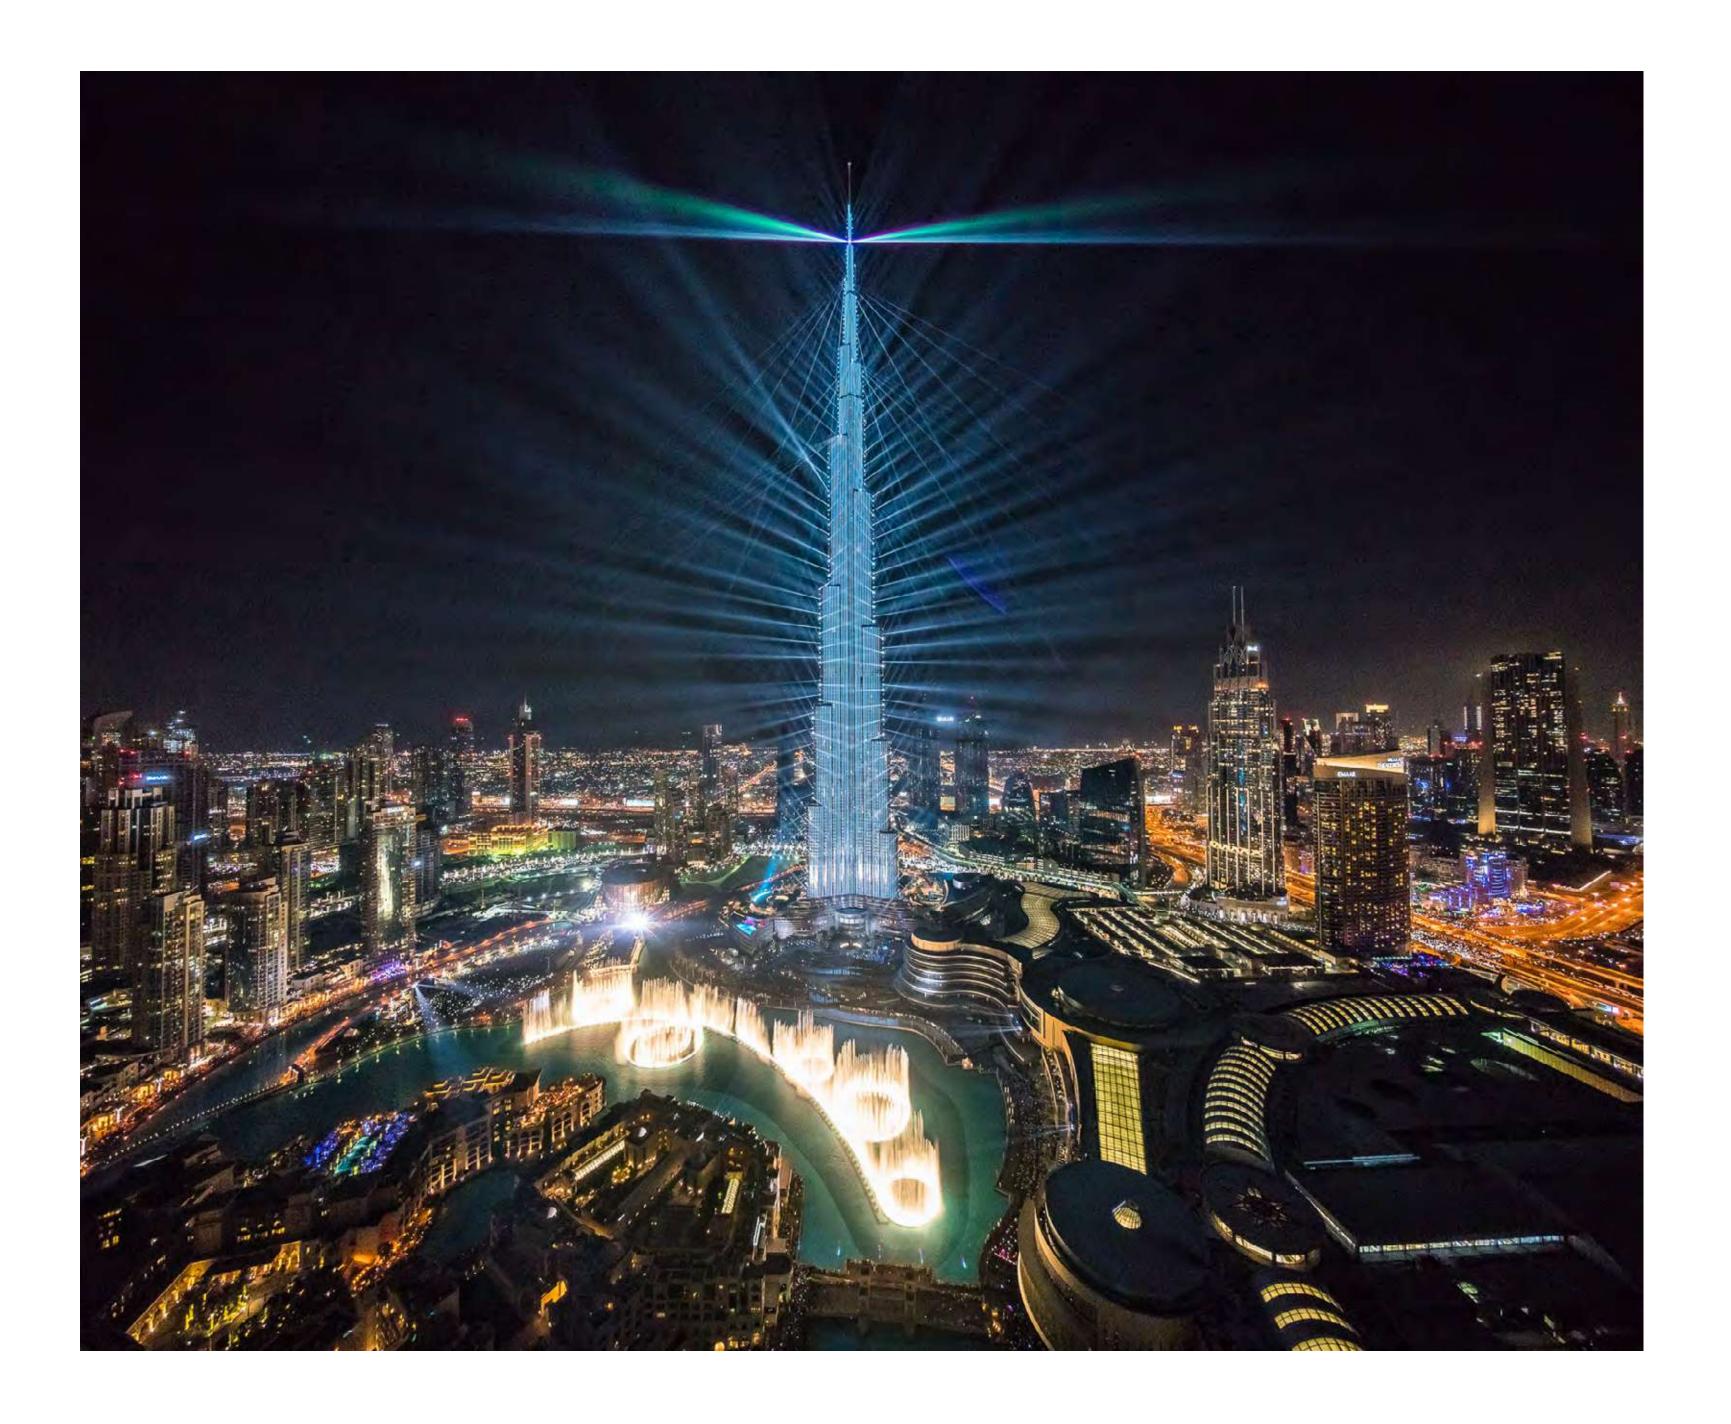

# THE MOST PRESTIGIOUS 2 SQ KM IN DUBAI

Emaar's flagship project, Downtown Dubai spills over a bustling 2 square kilometres; home to the world's tallest tower, the world's largest retail & entertainment destination and the world's tallest performing fountain. The vibrant area's latest addition is The Opera District, the only cultural and entertainment hub of its magnitude in the region. Providing the ultimate metropolitan lifestyle abounding with world-class landmarks, entertainment and glamour, Downtown Dubai is a true heart of the emirate.

### THE DUBAI

### FOUNTAIN

The world's largest choreographed fountain system