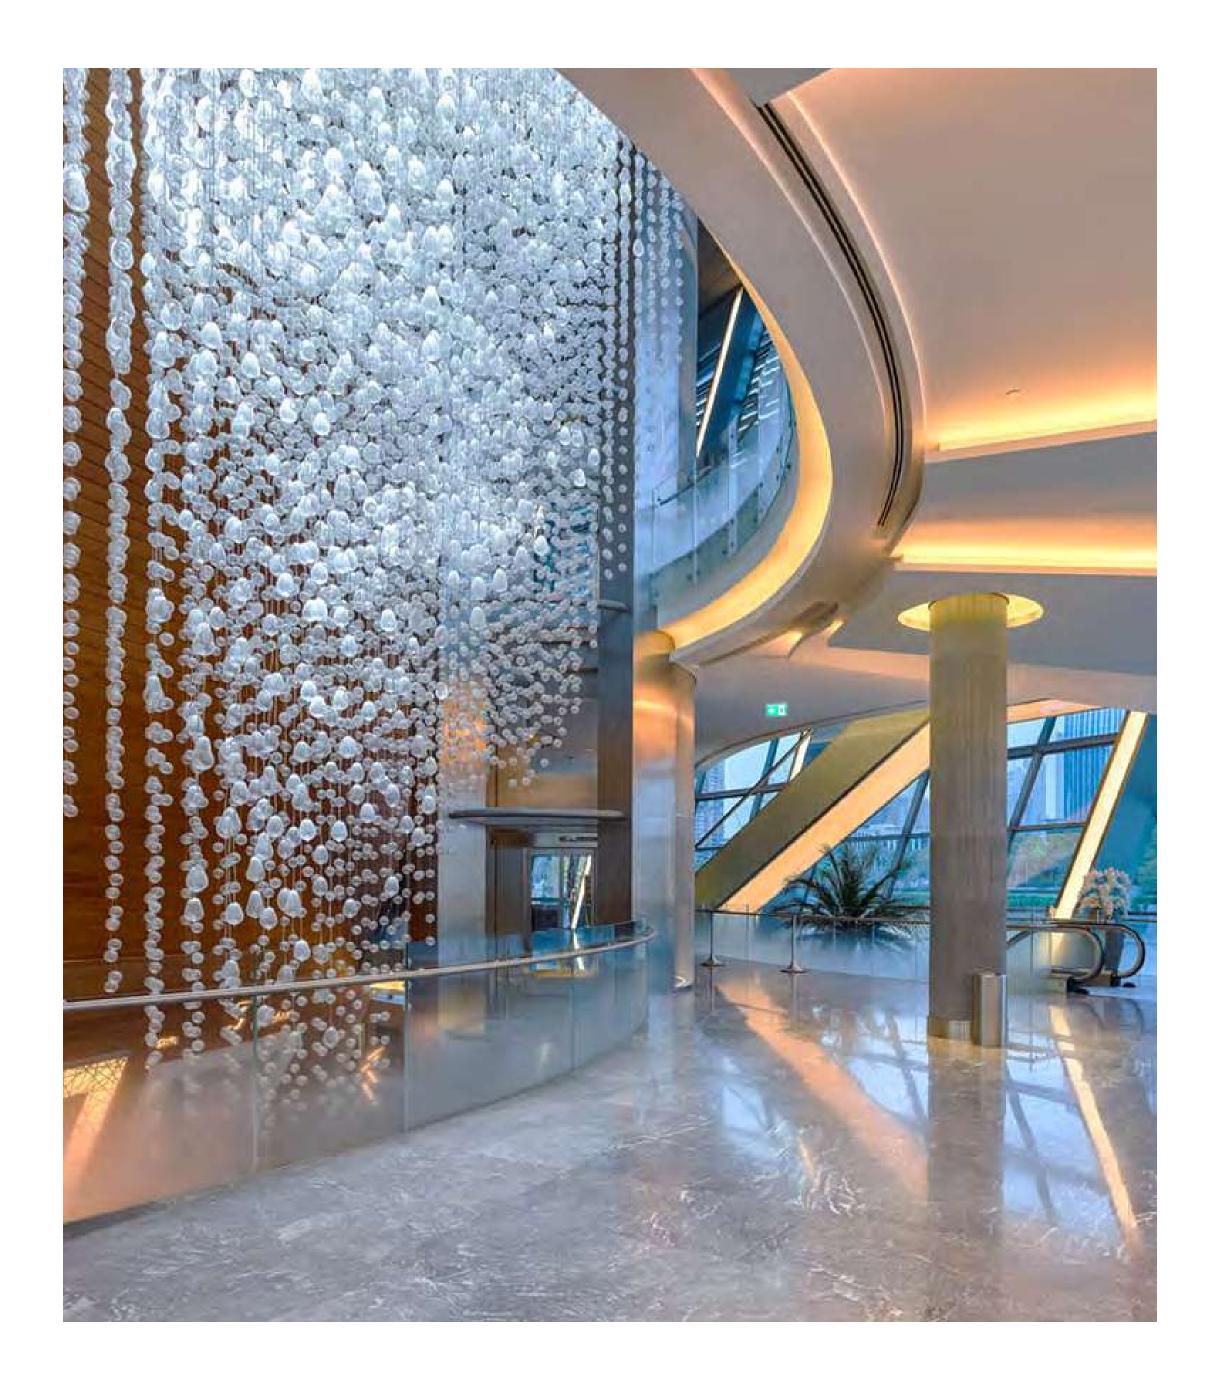

# STRIKING FORM, EXCEPTIONAL FUNCTION

The epitome of style and contemporary class, the interiors of Il Primo are tastefully designed and crafted. With marble features, sleek wooden elements and superior finishes, every corner of your home will exude refined elegance.

# ROOMS COVERED In marble

The white marble floors with delicate grey veins complete the stunning and timeless interiors. The design draws inspiration from the luxuriously appointed building exterior, largerthan-life and theatrical, to rival ts surroundings.