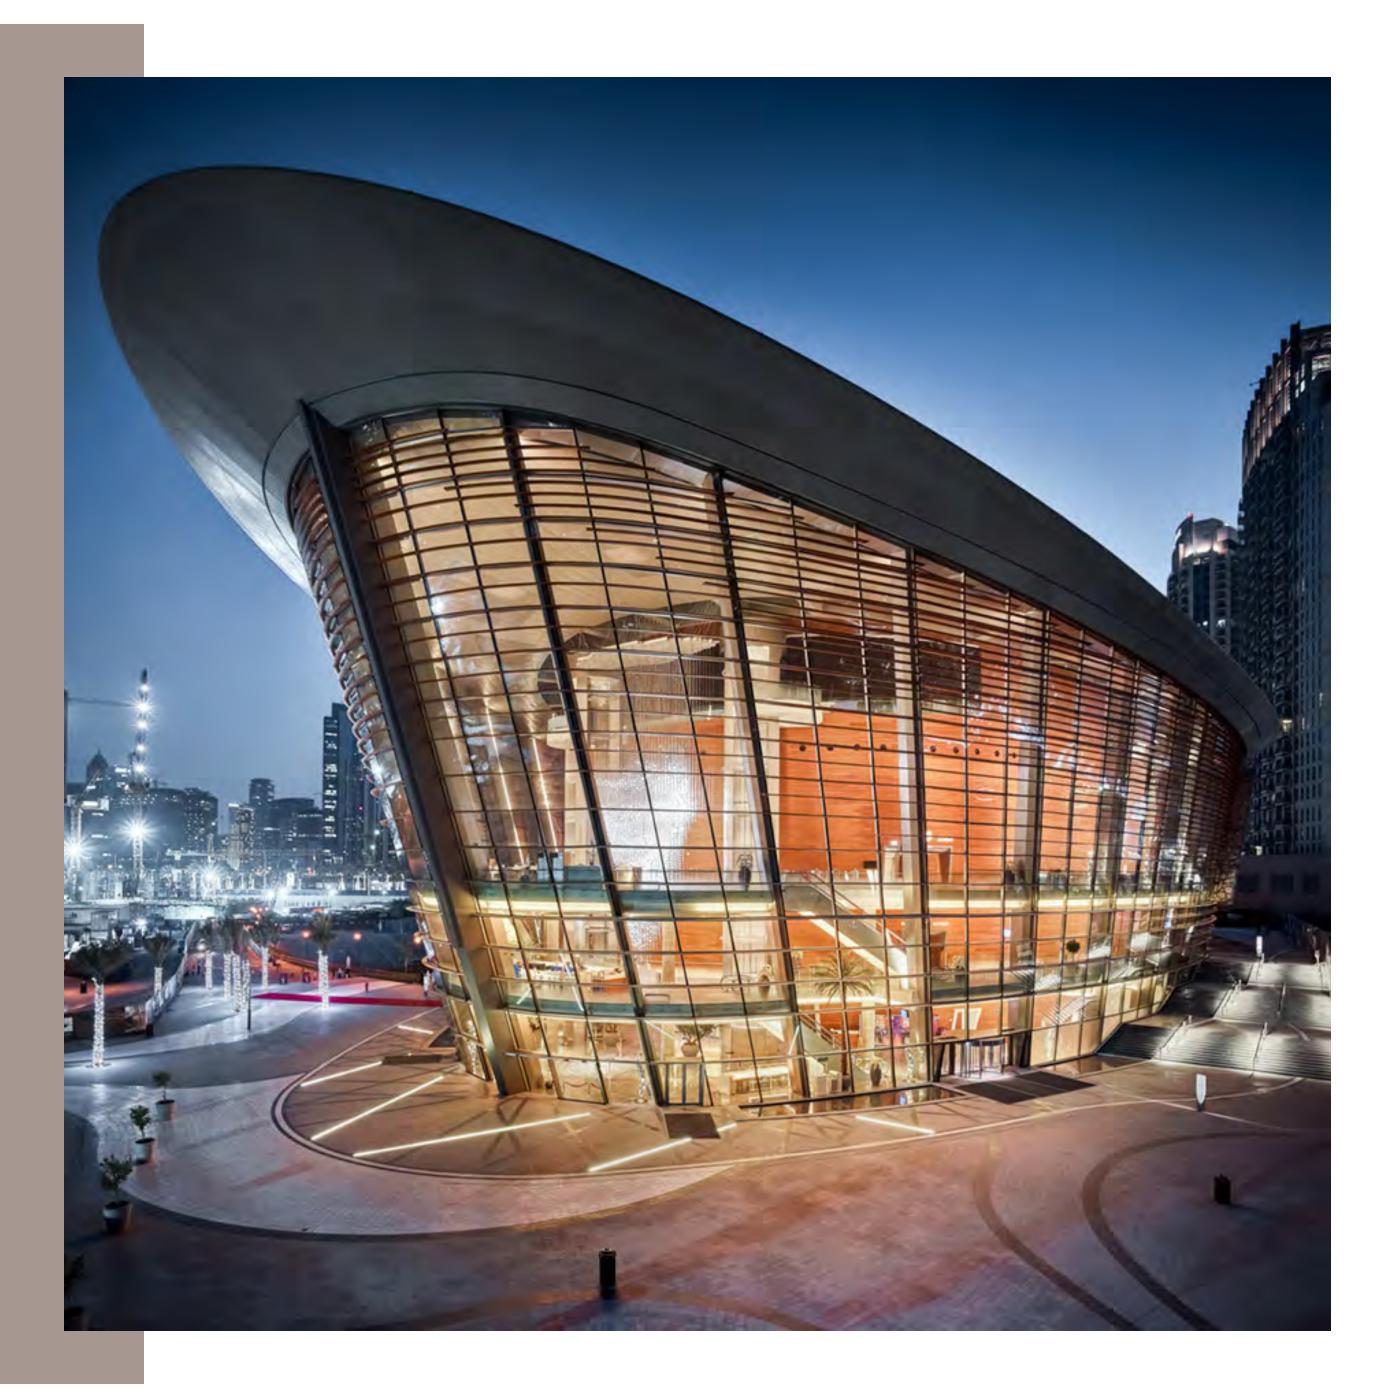

# WHERE LIFE ALWAYS HITS A HIGH NOTE

Il Primo is located in the middle of Downtown Dubai's Opera District, the flourishing cultural centre nestling the magnificent Dubai Opera. The 2000-seat performance arts centre showcases electrifying performances yearround, including musicals, concerts, opera, ballet and much more. Its architecture is styled on the classic wooden dhows.

# PURE BEAUTY & LEGENDARY ENTERTAINMENT

With everything from the sophisticated Dubai Opera, to the many charms of the vibrant Sheikh Mohammad bin Rashid Boulevard, Downtown Dubai is designed for those who refuse to settle for anything less than living life to the full and in legendary surroundings.