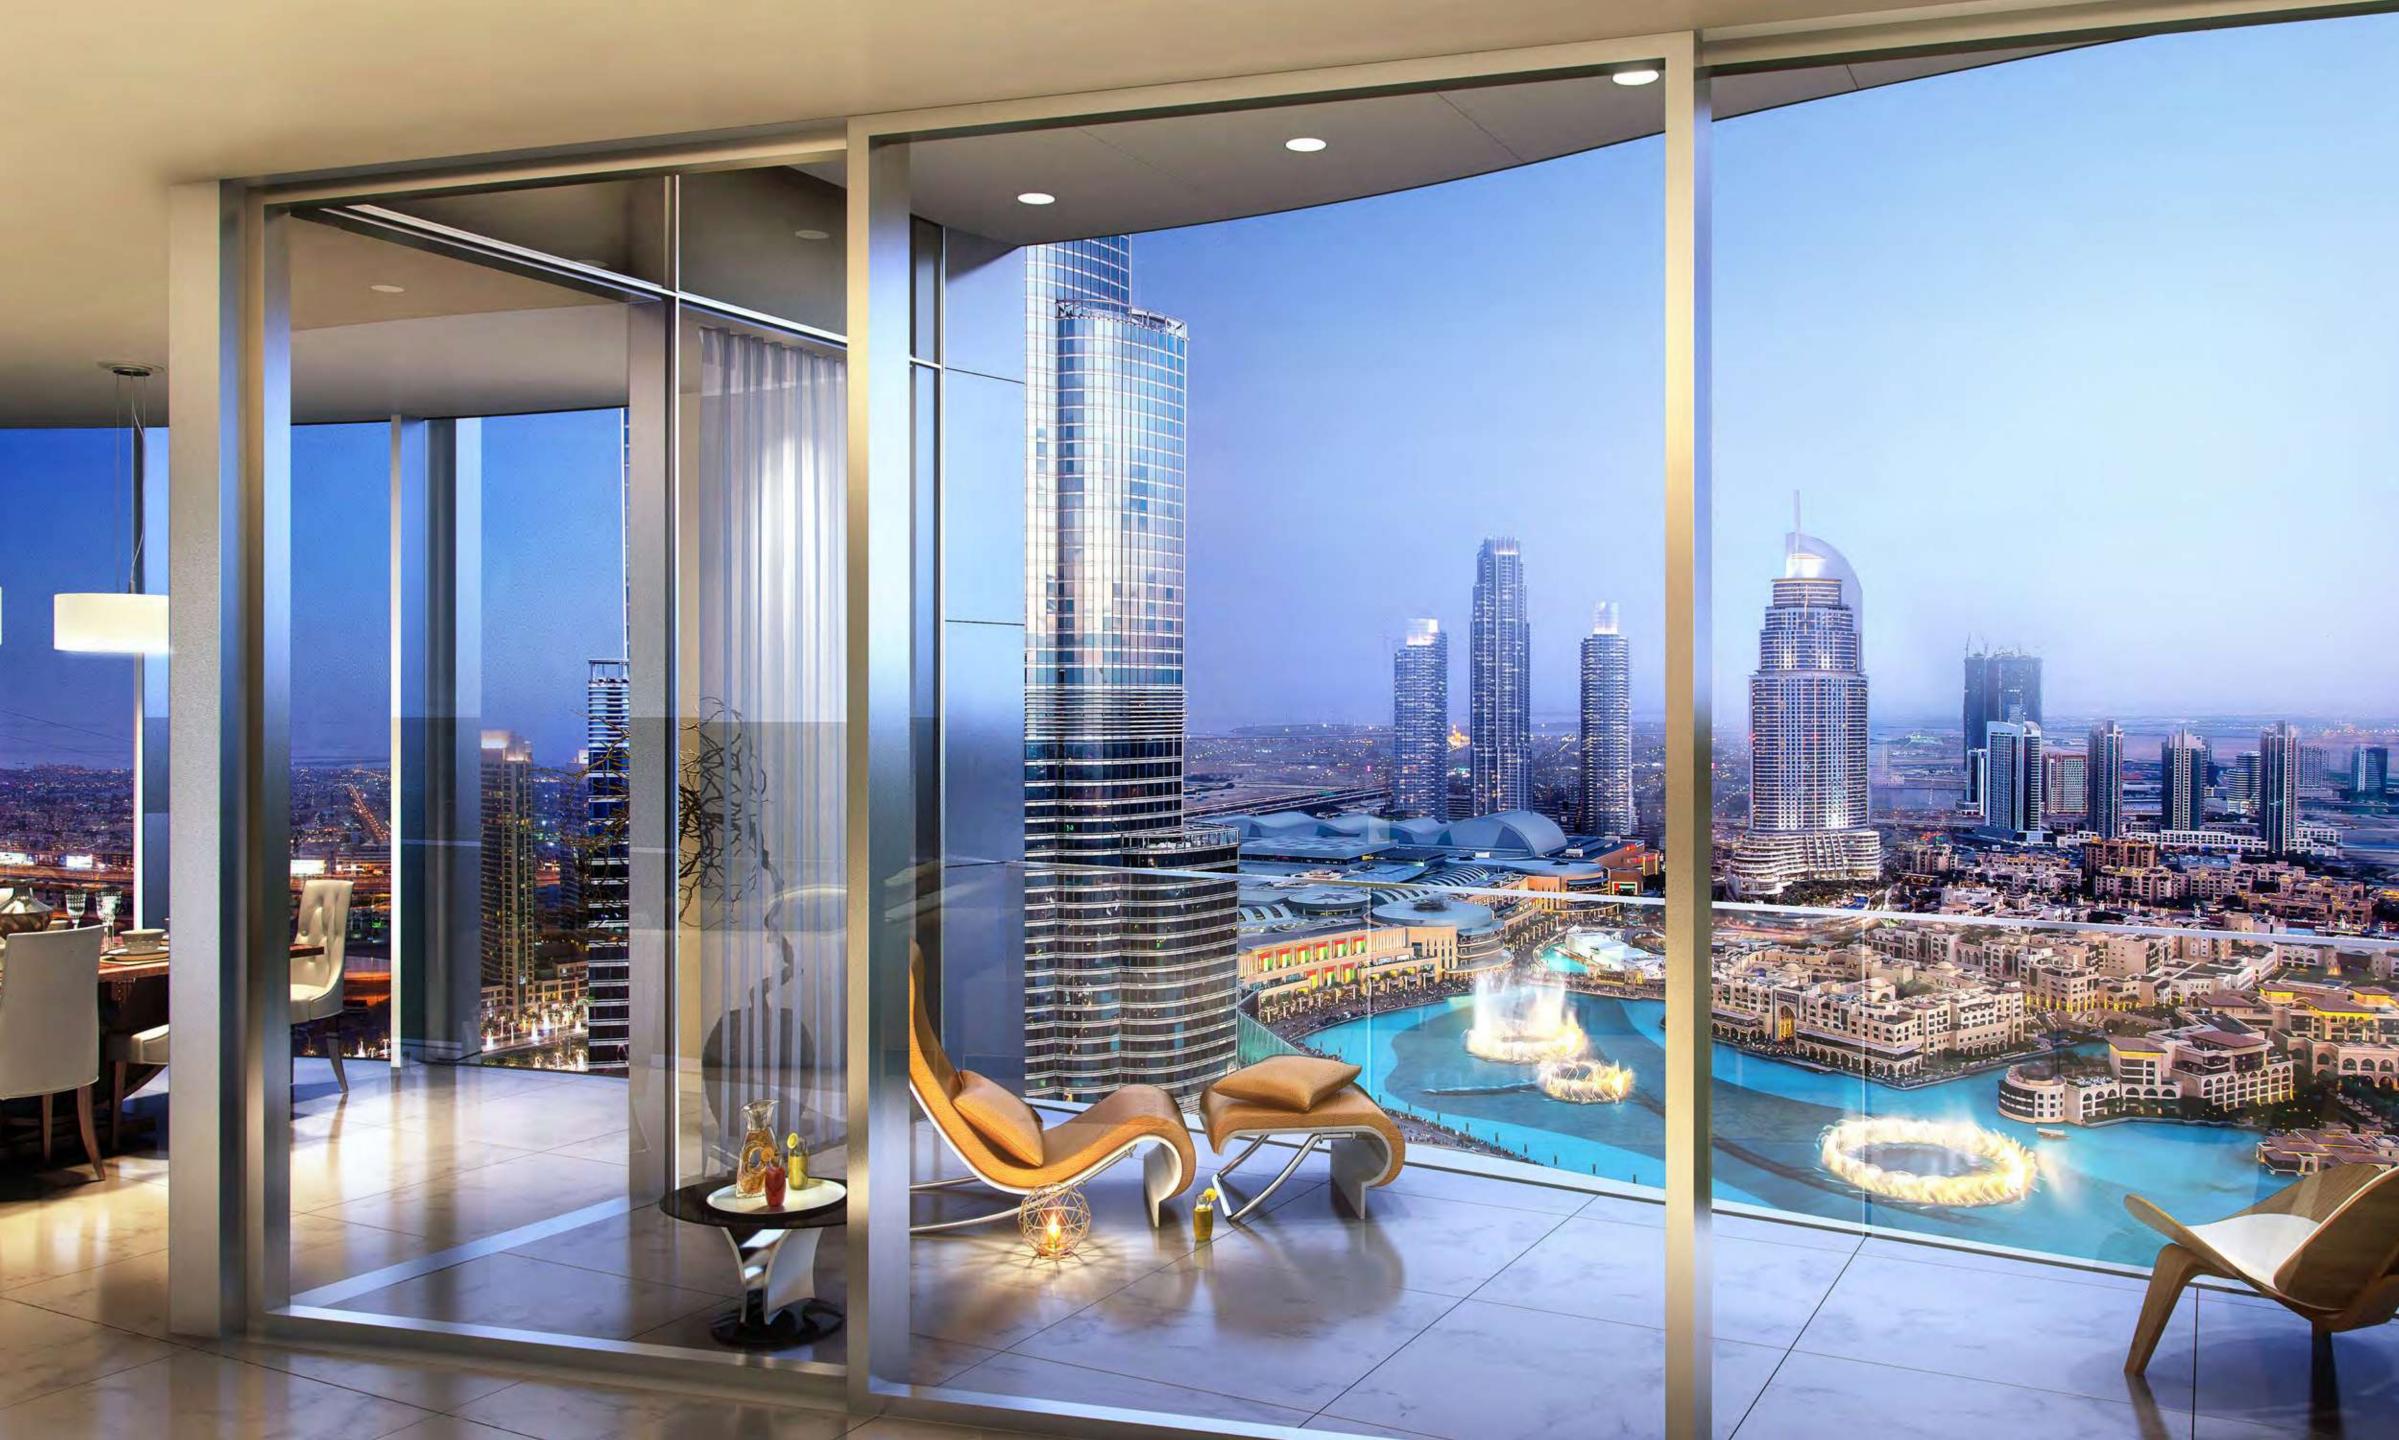

# AN UNPRECEDENTED Level of glamour

The generous living room at Il Primo is a gorgeous place for entertaining, dining or simply soaking in the views over Dubai's ever astounding Burj Khalifa. Full-height window walls cast views across Downtown Dubai and the city beyond.

# STRIKING FORM, EXCEPTIONAL FUNCTION

The epitome of style and contemporary class, the interiors of Il Primo are tastefully designed and crafted. With marble features, sleek wooden elements and superior finishes, every corner of your home will exude refined elegance.