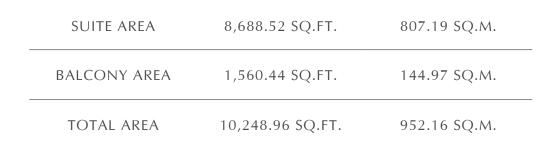

### 6 BEDROOM

UNIT 3

| SUITE AREA   | 8,699.60 SQ.FT. | 808.22 SQ.M. |
|--------------|-----------------|--------------|
| BALCONY AREA | 615.80 SQ.FT.   | 57.21 SQ.M.  |
| TOTAL AREA   | 9,315.40 SQ.FT. | 865.43 SQ.M. |