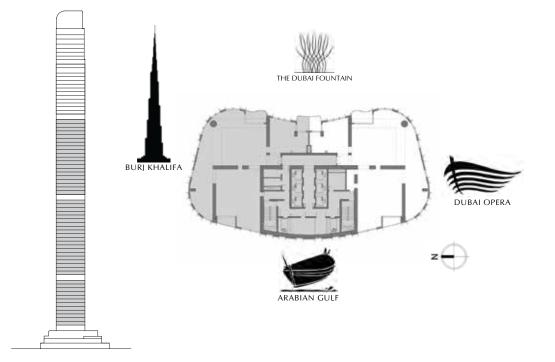

# THE MOST PRESTIGIOUS 2 SQ KM IN DUBAI

Emaar's flagship project, Downtown Dubai spills over a bustling 2 square kilometres; home to the world's tallest tower, the world's largest retail & entertainment destination and the world's tallest performing fountain. The vibrant area's latest addition is The Opera District, the only cultural and entertainment hub of its magnitude in the region. Providing the ultimate metropolitan lifestyle abounding with world-class landmarks, entertainment and glamour, Downtown Dubai is a true heart of the emirate.

# THE ULTIMATE CENTRAL CITY LIFESTYLE

Il Primo's spectacular location assures residents are only steps away from Burj Khalifa, The Dubai Mall, Souk Al Bahar, the vibrant Sheikh Mohammed bin Rashid Boulevard and numerous iconic venues gathered in one place. With proximity to major roads and the Dubai Metro, the whole city is within easy reach.