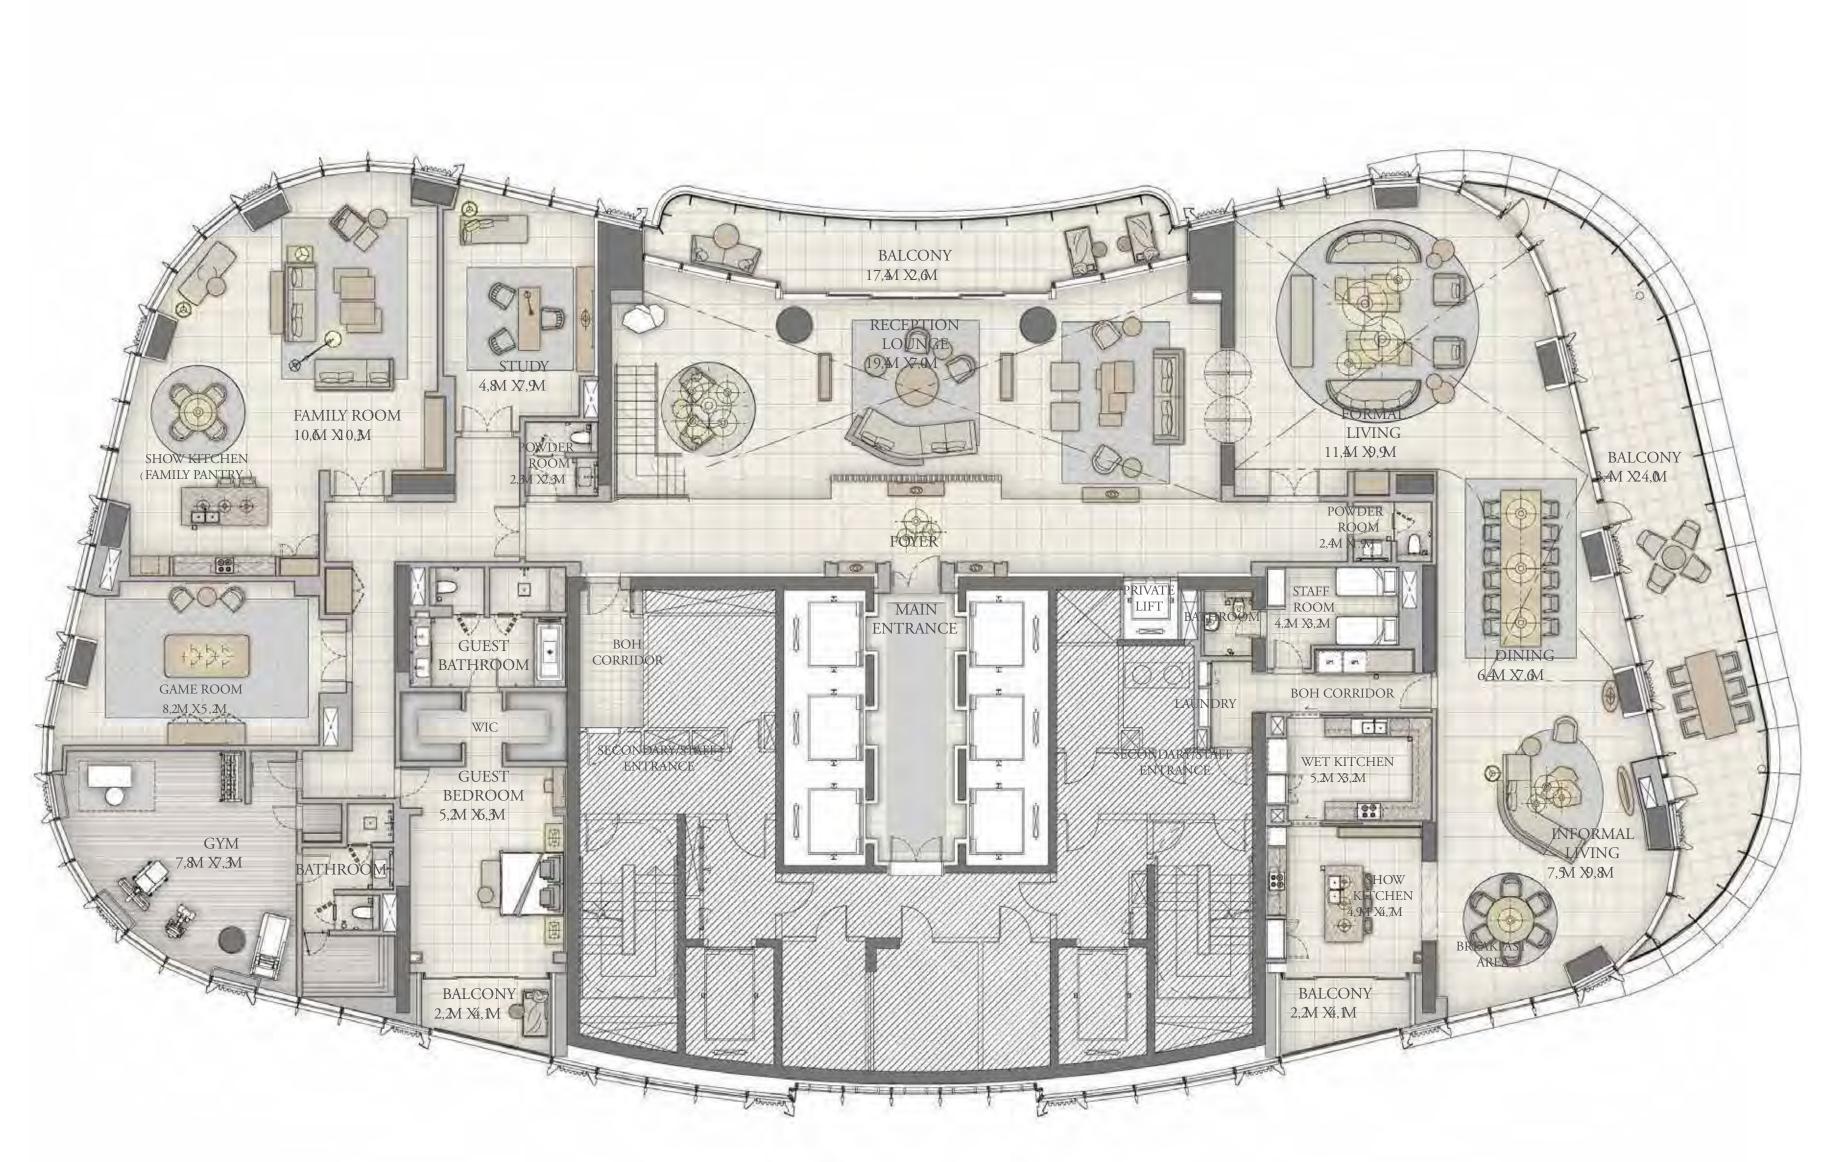

### 5 BEDROOM

UNIT 1

| SUITE AREA   | 10,778.44 SQ.FT. | 1,001.35 SQ.M. |
|--------------|------------------|----------------|
| BALCONY AREA | 628.39 SQ.FT.    | 58.38 SQ.M.    |
| TOTAL AREA   | 11,406.83 SQ.FT. | 1,059.73 SQ.M. |

# 6 BEDROOM

UNIT 1

| SUITE AREA   | 9,807.00 SQ.FT.  | 911.10 SQ.M.   |
|--------------|------------------|----------------|
| BALCONY AREA | 1,422.00 SQ.FT.  | 132.11 SQ.M.   |
| TOTAL AREA   | 11,229.00 SQ.FT. | 1,043.21 SQ.M. |