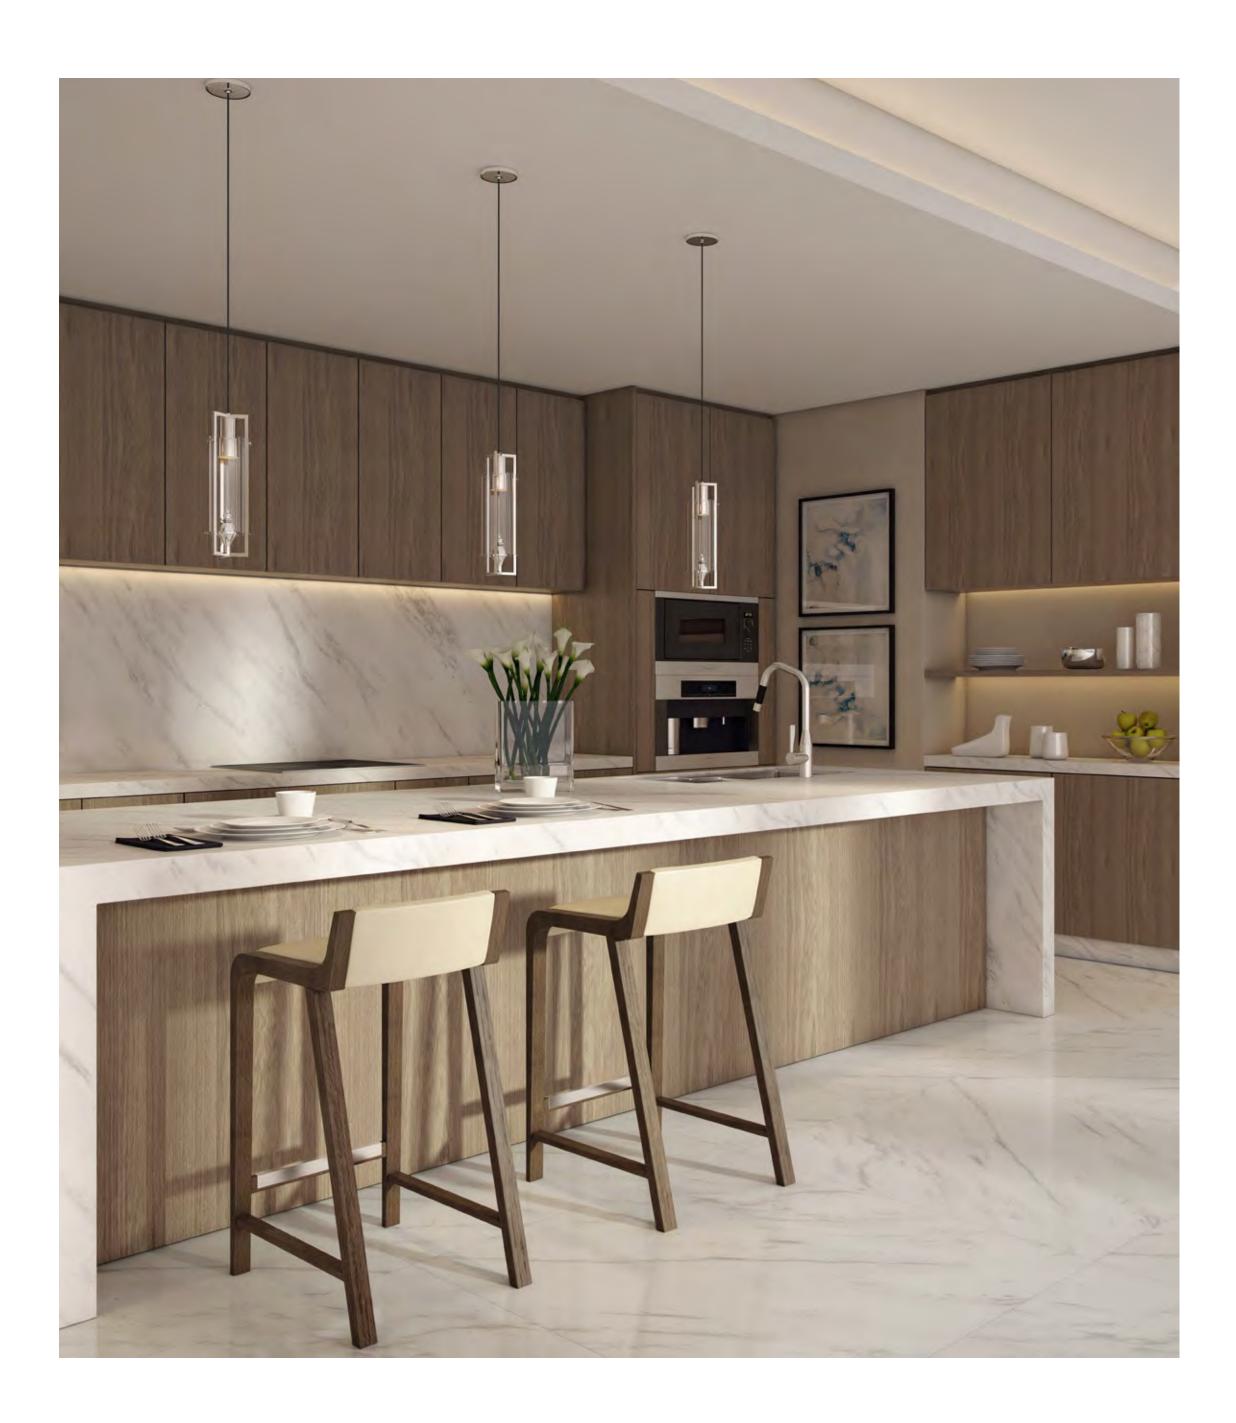

# STRIKING FORM, EXCEPTIONAL FUNCTION

The epitome of style and contemporary class, the interiors of Il Primo are tastefully designed and crafted. With marble features, sleek wooden elements and superior finishes, every corner of your home will exude refined elegance.

# ROOMS COVERED In marble

The white marble floors with delicate grey veins complete the stunning and timeless interiors. The design draws inspiration from the luxuriously appointed building exterior, largerthan-life and theatrical, to rival ts surroundings.