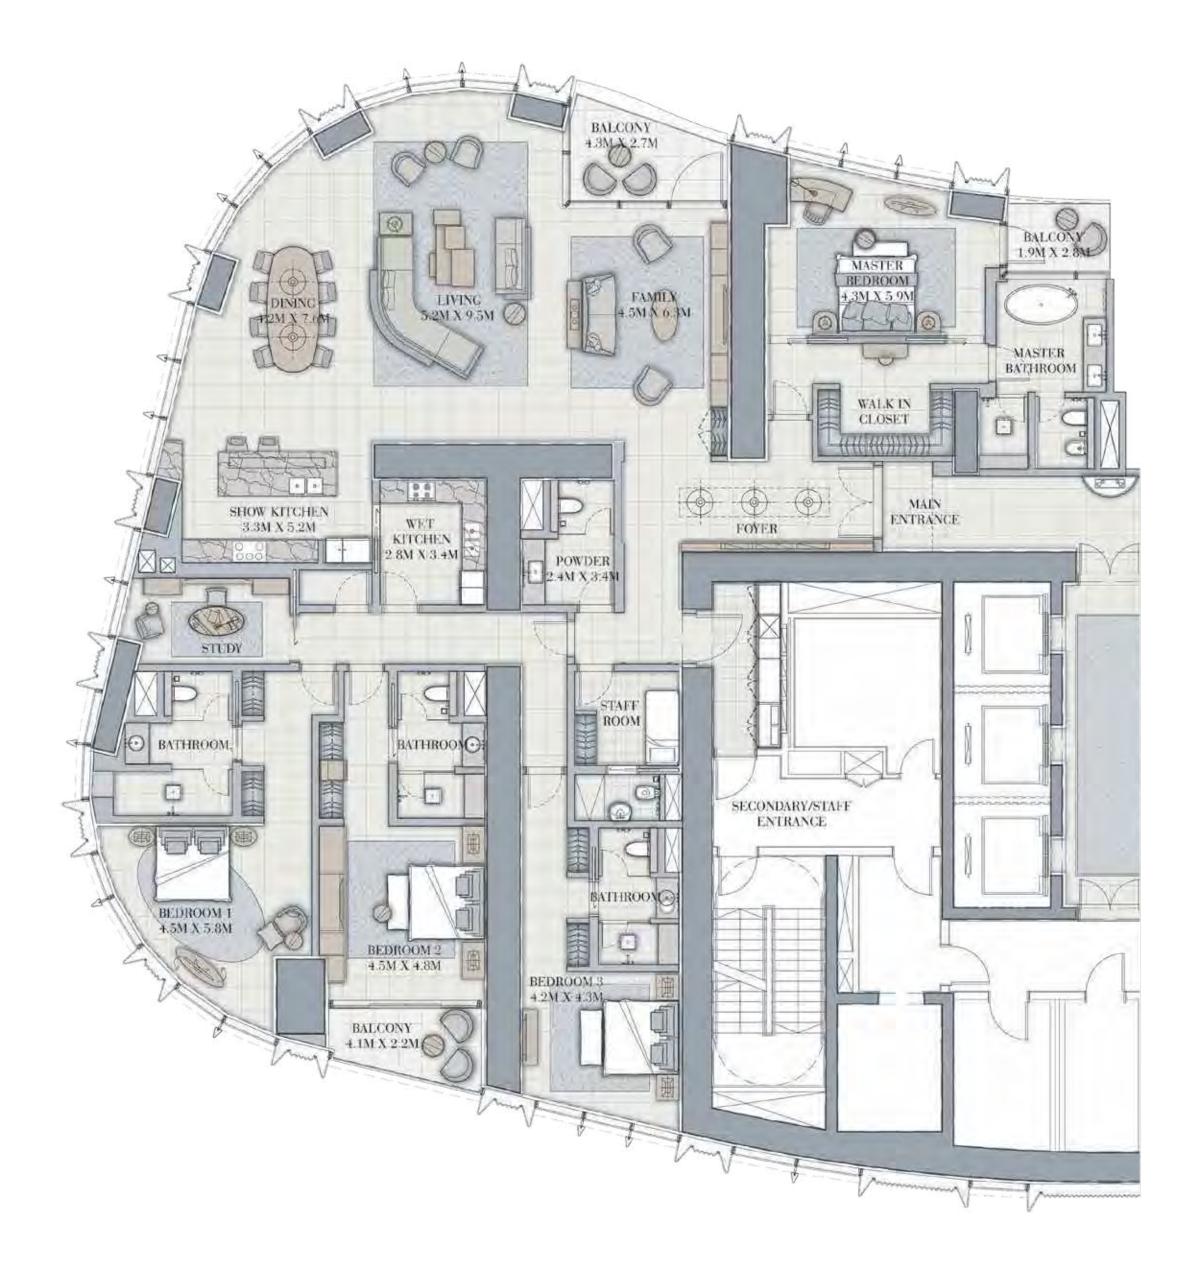

# 6 BEDROOM

UNIT 1

| SUITE AREA   | 9,807.00 SQ.FT.  | 911.10 SQ.M.   |
|--------------|------------------|----------------|
| BALCONY AREA | 1,422.00 SQ.FT.  | 132.11 SQ.M.   |
| TOTAL AREA   | 11,229.00 SQ.FT. | 1,043.21 SQ.M. |

FLOOR PLAN 1. All dimensions are in imperial and metric, and measured from finish to finish excluding construction tolerances. 2. All materials, dimensions, and drawings are approximate only. 3. Information is subject to change without notice, at developer's absolute discretion. 4. Actual area may vary from the stated area. 5. Drawings not to scale. 6. All images used are for illustrative purposes only and do not represent the actual size, features, specifications, fittings, and furnishings. 7. The developer reserves the right to make revisions / alterations, at it's absolute discretion, without any liability whatsoever.