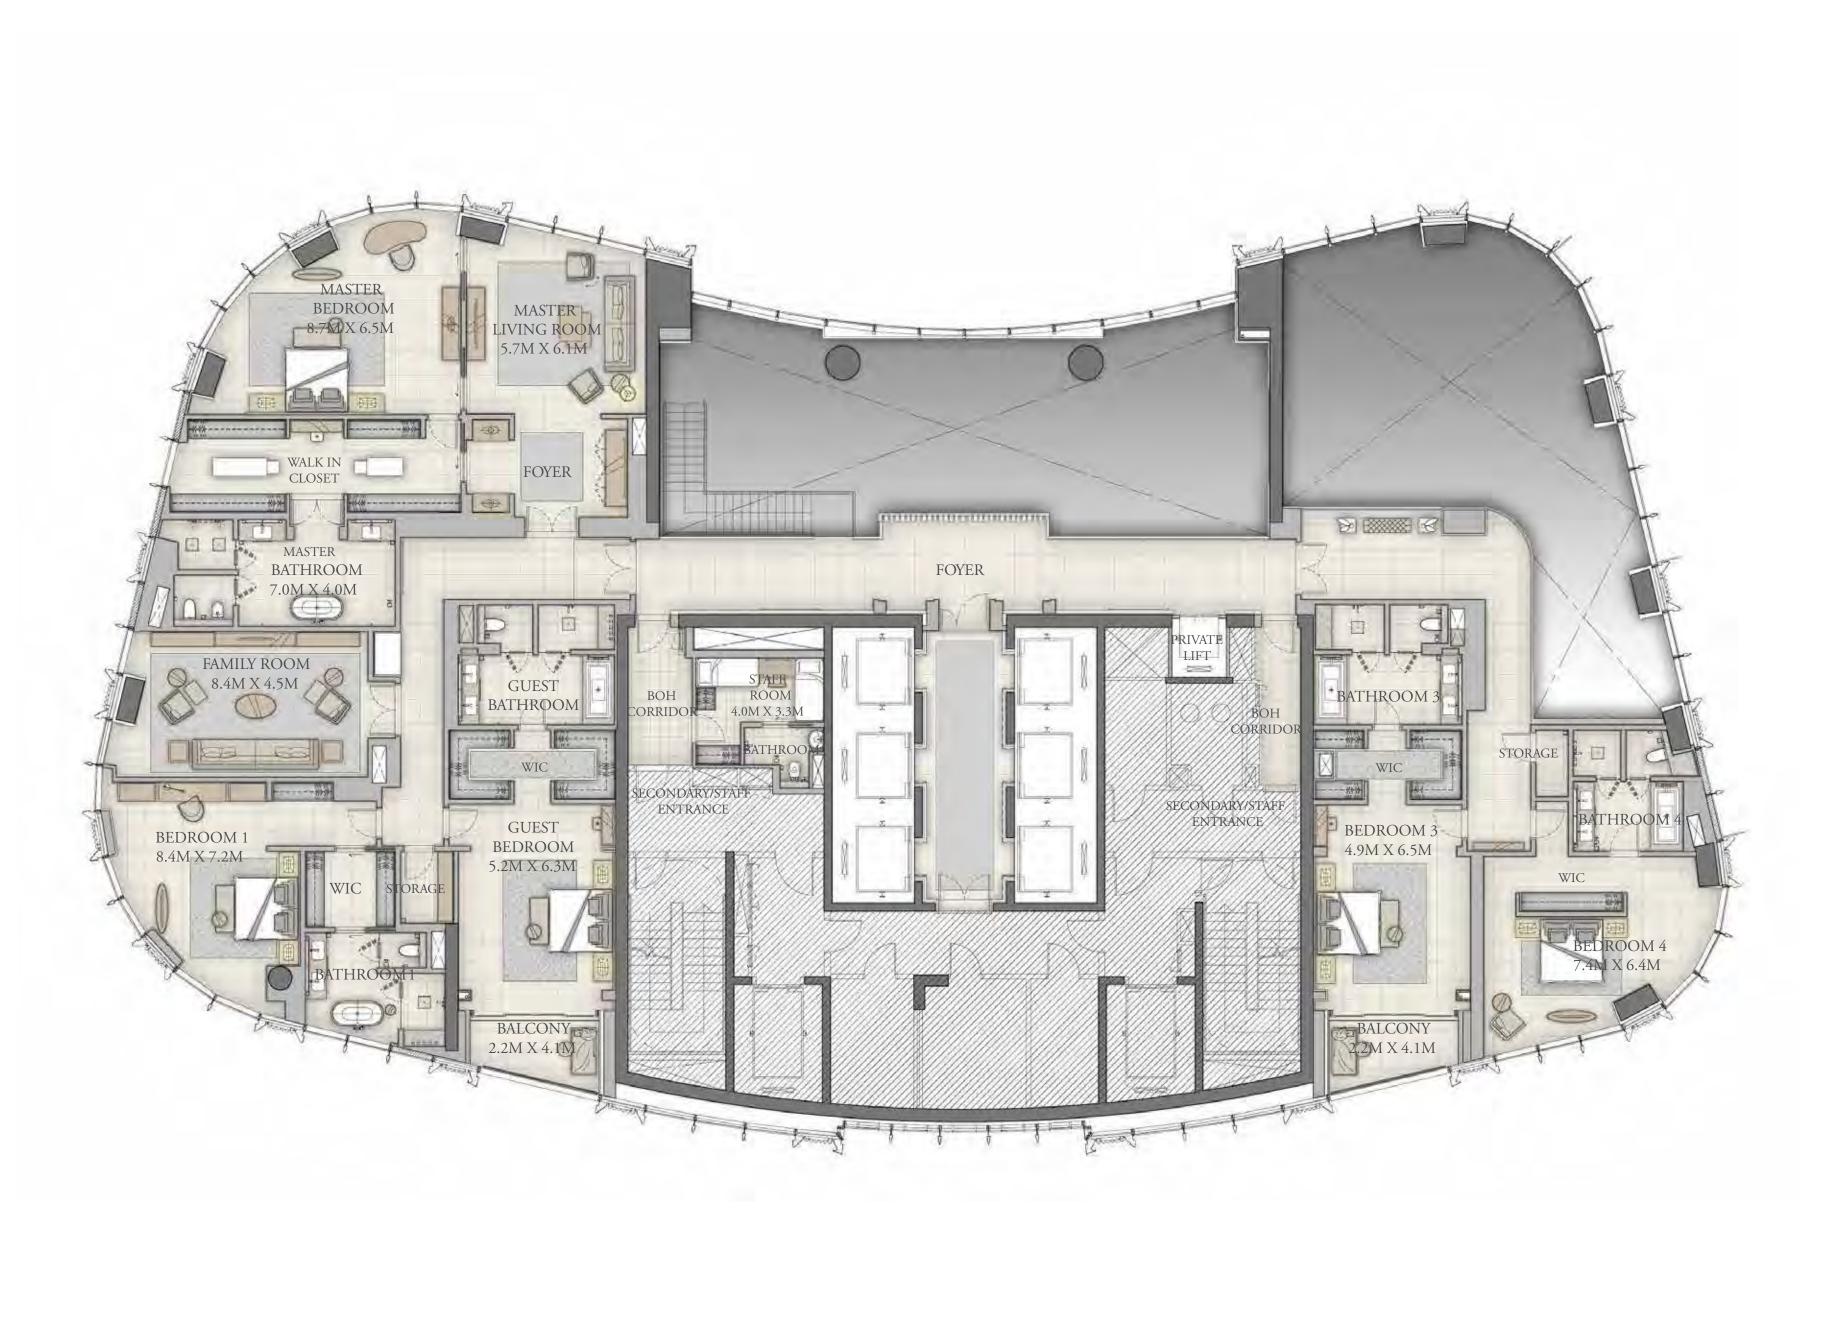

### 5 BEDROOM

UNIT 1

| SUITE AREA   | 10,778.44 SQ.FT. | 1,001.35 SQ.M. |
|--------------|------------------|----------------|
| BALCONY AREA | 628.39 SQ.FT.    | 58.38 SQ.M.    |
| TOTAL AREA   | 11,406.83 SQ.FT. | 1,059.73 SQ.M. |

# 6 BEDROOM

UNIT 1

| SUITE AREA   | 9,807.00 SQ.FT.  | 911.10 SQ.M.   |
|--------------|------------------|----------------|
| BALCONY AREA | 1,422.00 SQ.FT.  | 132.11 SQ.M.   |
| TOTAL AREA   | 11,229.00 SQ.FT. | 1,043.21 SQ.M. |