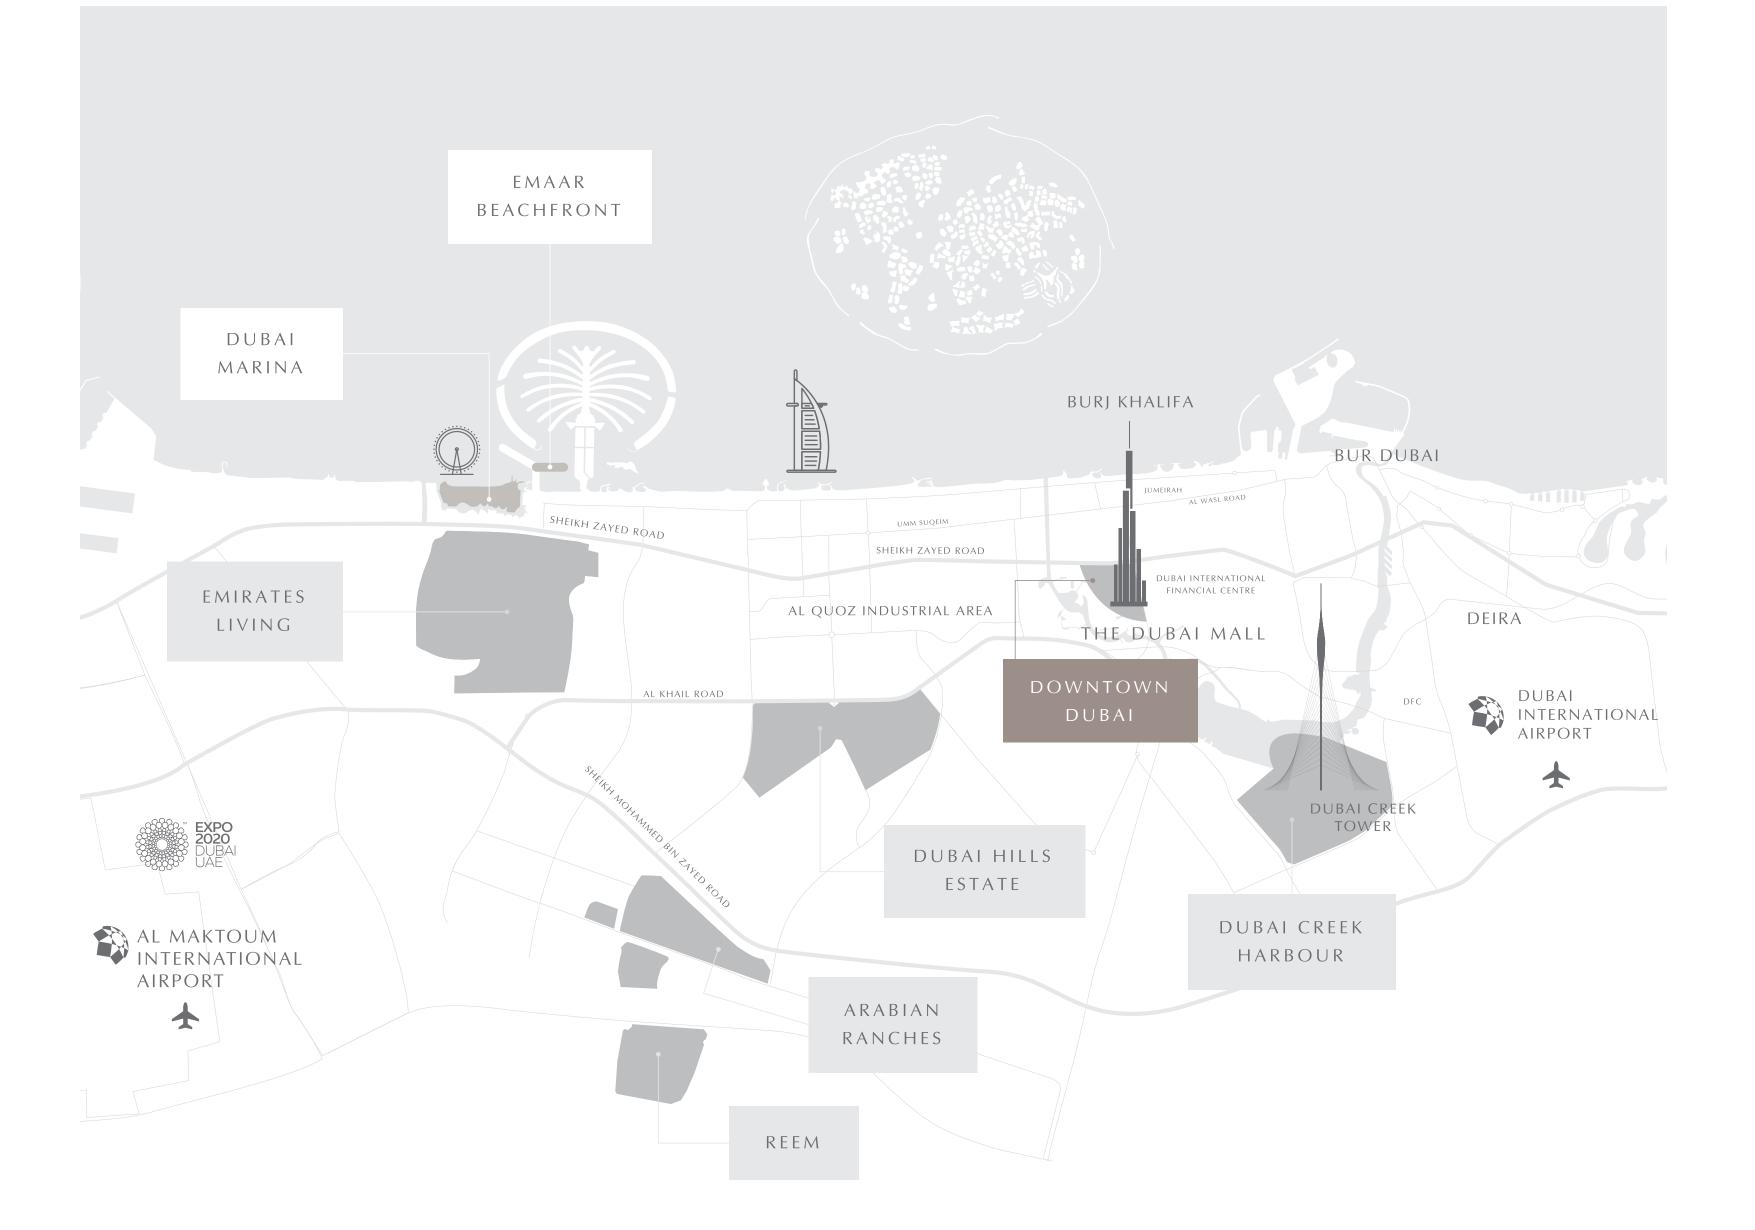

# THE MOST PRESTIGIOUS 2 SQ KM IN DUBAI

Emaar's flagship project, Downtown Dubai spills over a bustling 2 square kilometres; home to the world's tallest tower, the world's largest retail & entertainment destination and the world's tallest performing fountain. The vibrant area's latest addition is The Opera District, the only cultural and entertainment hub of its magnitude in the region. Providing the ultimate metropolitan lifestyle abounding with world-class landmarks, entertainment and glamour, Downtown Dubai is a true heart of the emirate.

### MINUTES

to Dubai Int'l Airport

5 MINUTES to Dubai International

Financial Centre (DIFC)

al C)

# THE ULTIMATE CENTRAL CITY LIFESTYLE

Il Primo's spectacular location assures residents are only steps away from Burj Khalifa, The Dubai Mall, Souk Al Bahar, the vibrant Sheikh Mohammed bin Rashid Boulevard and numerous iconic venues gathered in one place. With proximity to major roads and the Dubai Metro, the whole city is within easy reach.