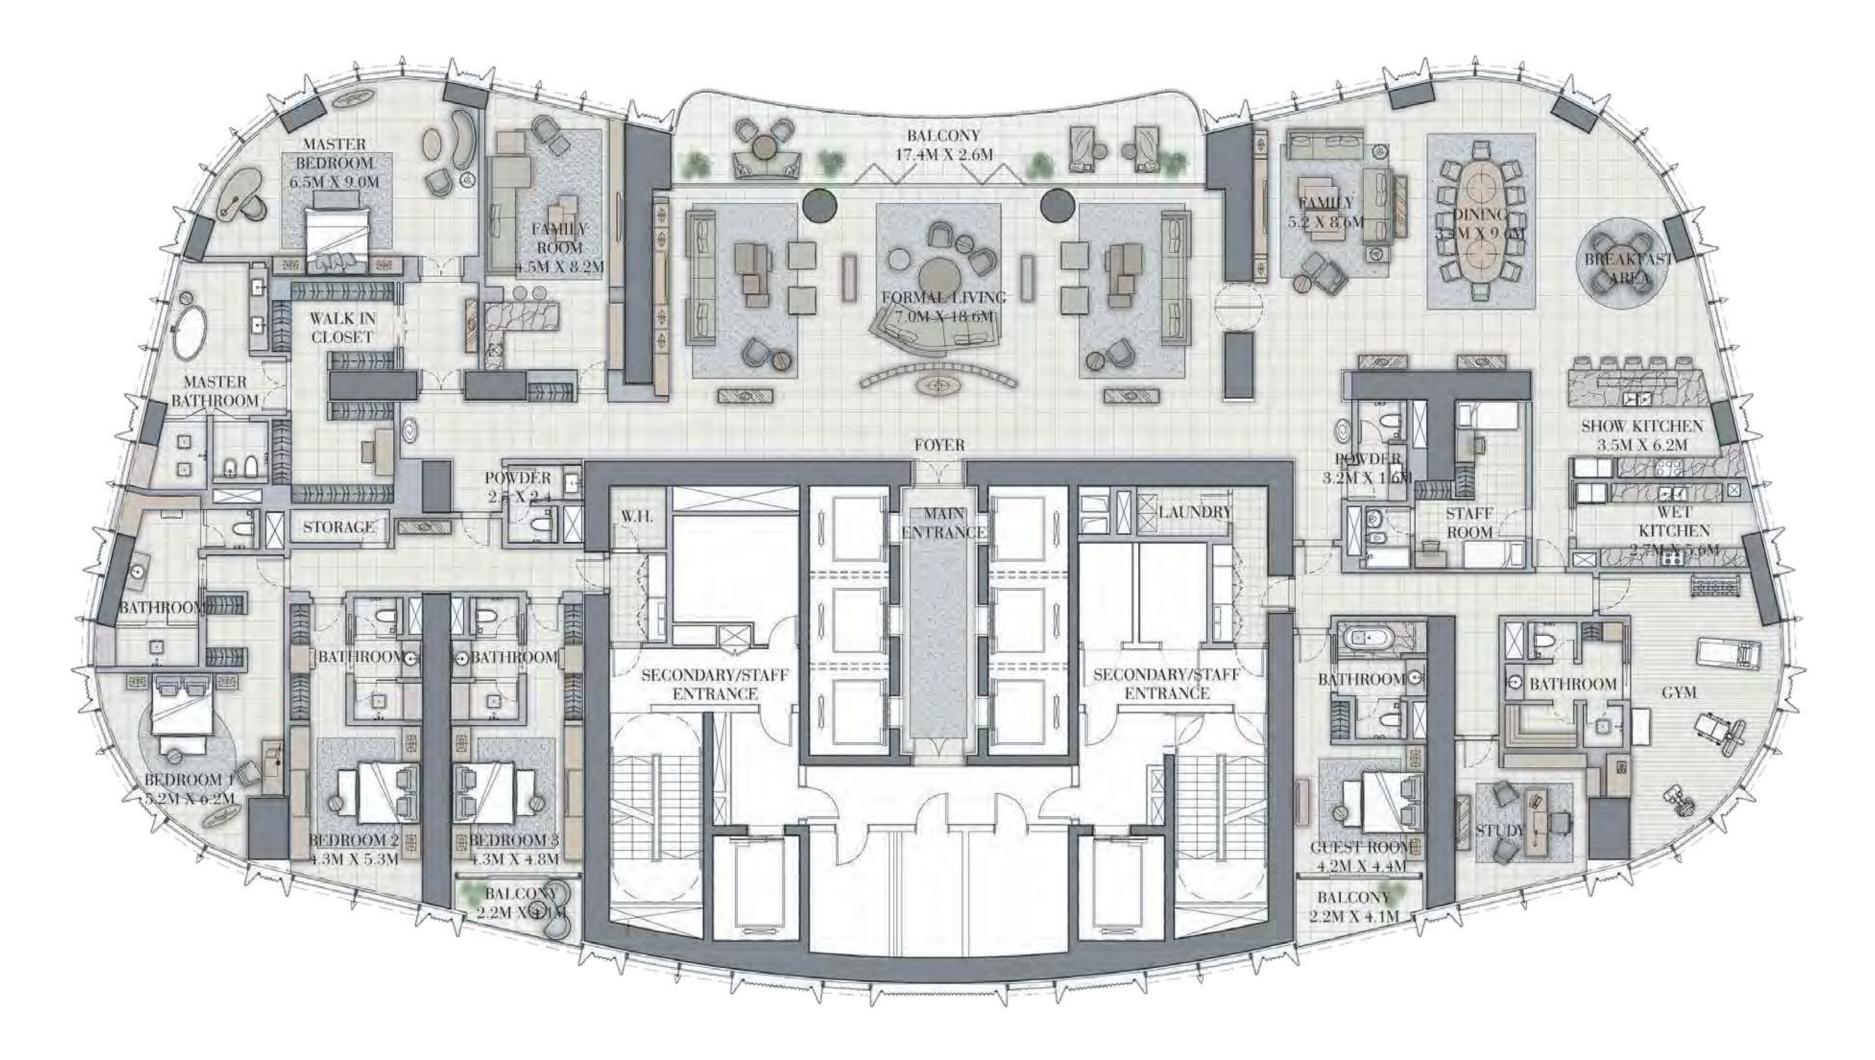

### 5 BEDROOM

UNIT 1

| SUITE AREA   | 10,778.44 SQ.FT. | 1,001.35 SQ.M. |
|--------------|------------------|----------------|
| BALCONY AREA | 628.39 SQ.FT.    | 58.38 SQ.M.    |
| TOTAL AREA   | 11,406.83 SQ.FT. | 1,059.73 SQ.M. |

FLOOR PLAN 1. All dimensions are in imperial and metric, and measured from finish to finish excluding construction tolerances. 2. All materials, dimensions, and drawings are approximate only. 3. Information is subject to change without notice, at developer's absolute discretion. 4. Actual area may vary from the stated area. 5. Drawings not to scale. 6. All images used are for illustrative purposes only and do not represent the actual size, features, specifications, fittings, and furnishings. 7. The developer reserves the right to make revisions / alterations, at it's absolute discretion, without any liability whatsoever.