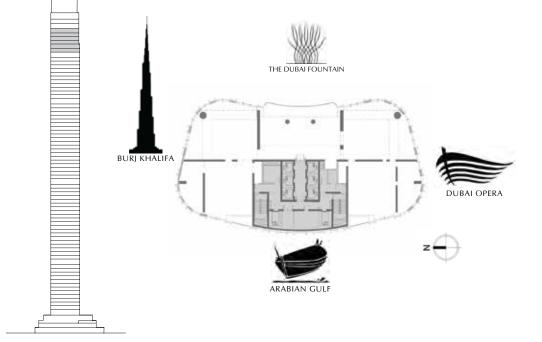

### BURJ

### KHALIFA

The world's tallest building

### THE DUBAI

### FOUNTAIN

The world's largest choreographed fountain system

### THE DUBAI

OPERA 2000 seat multi-format venue THE DUBAI MALL The world's largest retail

& entertainment destination

# BURJ KHALIFA LAKE 30-acre man-made lake

# SOUK AL BAHAR Luxury Arabian market

10