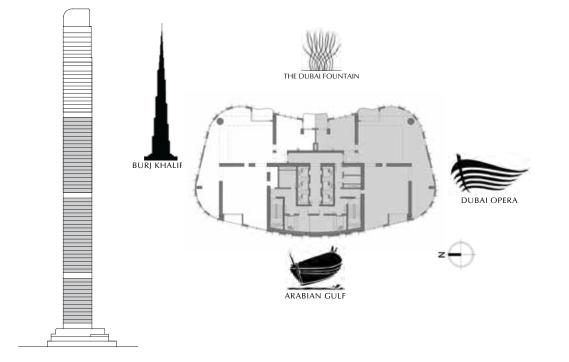

# THE ULTIMATE CENTRAL CITY LIFESTYLE

Il Primo's spectacular location assures residents are only steps away from Burj Khalifa, The Dubai Mall, Souk Al Bahar, the vibrant Sheikh Mohammed bin Rashid Boulevard and numerous iconic venues gathered in one place. With proximity to major roads and the Dubai Metro, the whole city is within easy reach.