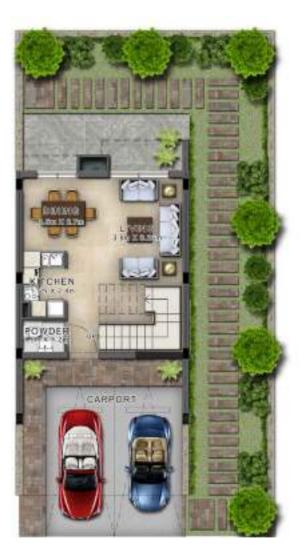

### AQUILEGIA

. COMMUNITY GATE

RC-EE RC-M RC-EM

GROUND FLOOR

FIRST FLOOR

RC - EE

GROUND FLOOR

FIRST FLOOR

ROOF DECK

| All areas have been measured in square feet. |              |             |                        |                                           |                |            |  |
|----------------------------------------------|--------------|-------------|------------------------|-------------------------------------------|----------------|------------|--|
| Unit type                                    | Ground floor | First floor | Second floor /<br>Roof | Balcony / terrace & external covered area | Covered garage | Total area |  |
| RC-EE                                        | 470          | 652         | 167                    | 720                                       | 134            | 2,143      |  |

RC-M

#### All areas have been measured in square feet.

| Unit type | Ground floor | First floor | Second floor /<br>Roof | Balcony / terrace & external covered area | Covered garage | Total area |
|-----------|--------------|-------------|------------------------|-------------------------------------------|----------------|------------|
| RC-M      | 461          | 639         | 163                    | 705                                       | 131            | 2,099      |