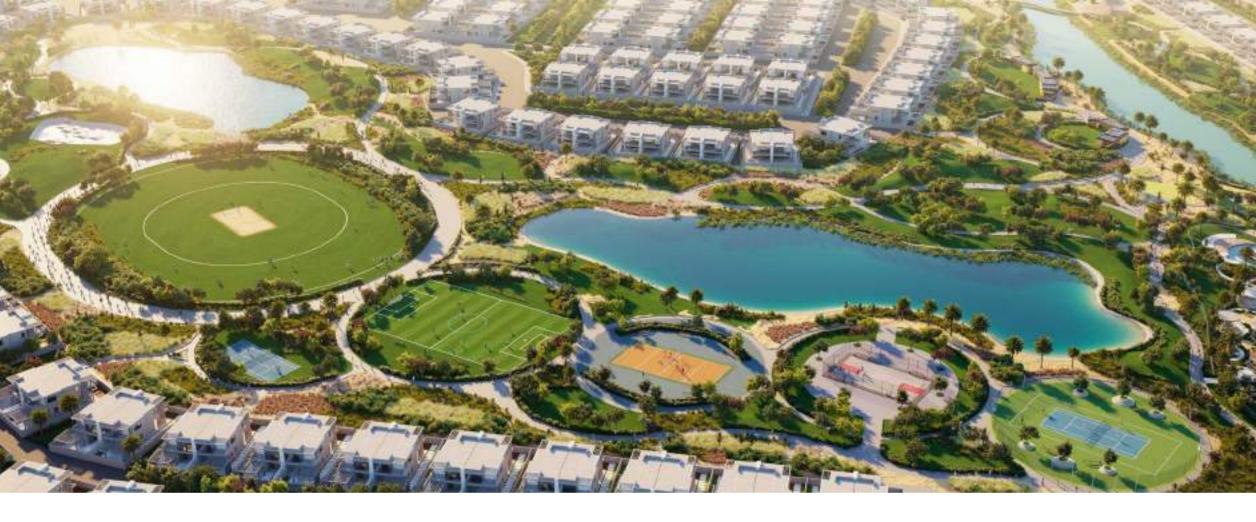

# SPORTSTOWN

Step into character on the courts and fields at DAMAC Hills 2 and lose yourself in the sports you love.

BASKETBALL COURT

PADDLE TENNIS

Equipped for hours of endless exhilaration, Sports Town has it all – an outdoor gym, cricket pitch and nets, tennis and paddle tennis courts, volleyball, basketball and football facilities and much more.

OUTDOOR GYM

FOOTBALL FIELD