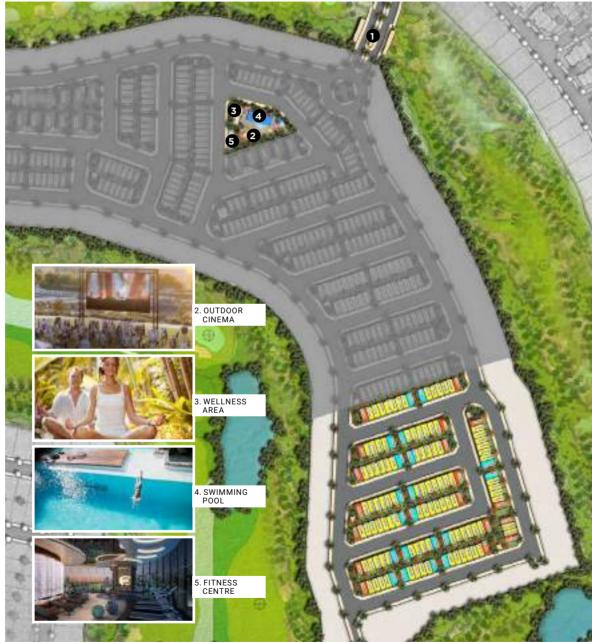

# COMETOGETHER

Make way for more at DAMAC Hills 2, where every experience is designed to bring people together in play, nature or an appreciation of the good life.

FISHING LAKE

PETTING FARM

OUTDOOR CINEMA