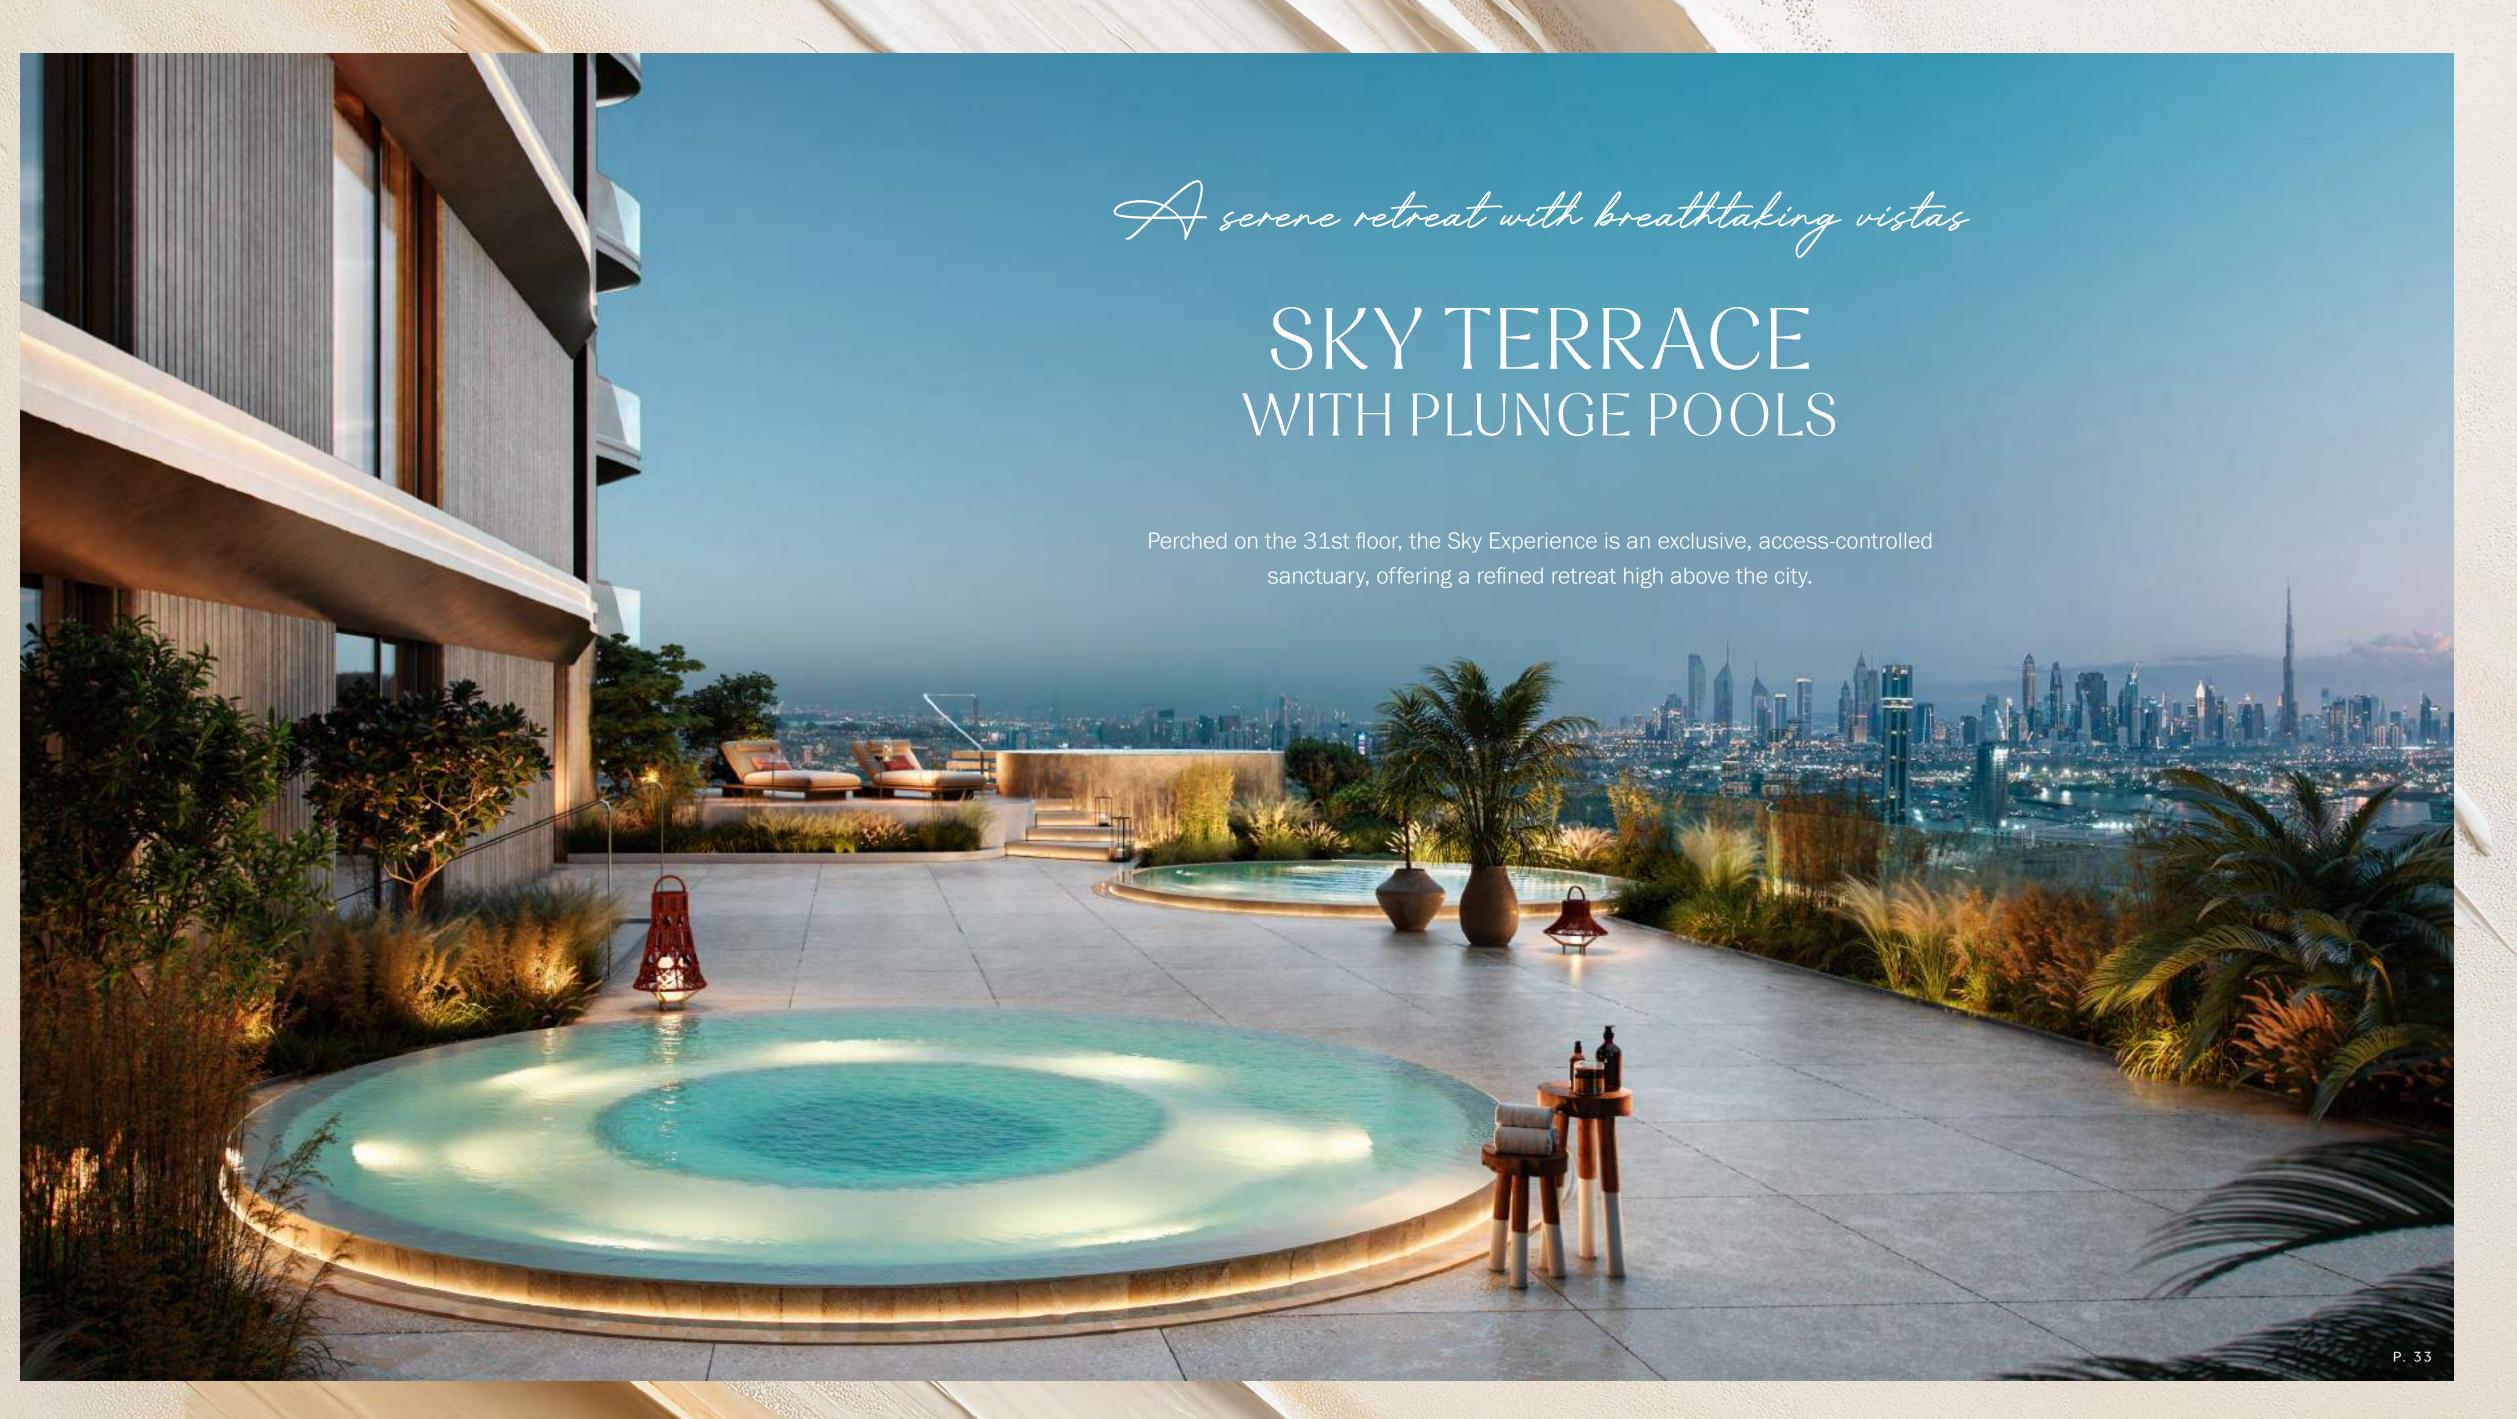

### INFINITY POOL WHERE SKY AND WATER BECOME ONE

ELEGANT SEATING AREAS AND STYLISH BARS COMPLETE THE EXPERIENCE, OFFERING UNMATCHED VISTAS OF THE LUSH FOREST AND THE ICONIC BURJ KHALIFA.

The podium amenities floor offers two stunning pools, a spacious lounging deck, a lush lawn, a versatile multipurpose area, a dedicated BBQ space, and more. Thoughtfully designed, these spaces provide the perfect setting for socializing while enjoying a seamless balance of relaxation and breathtaking panoramic views.