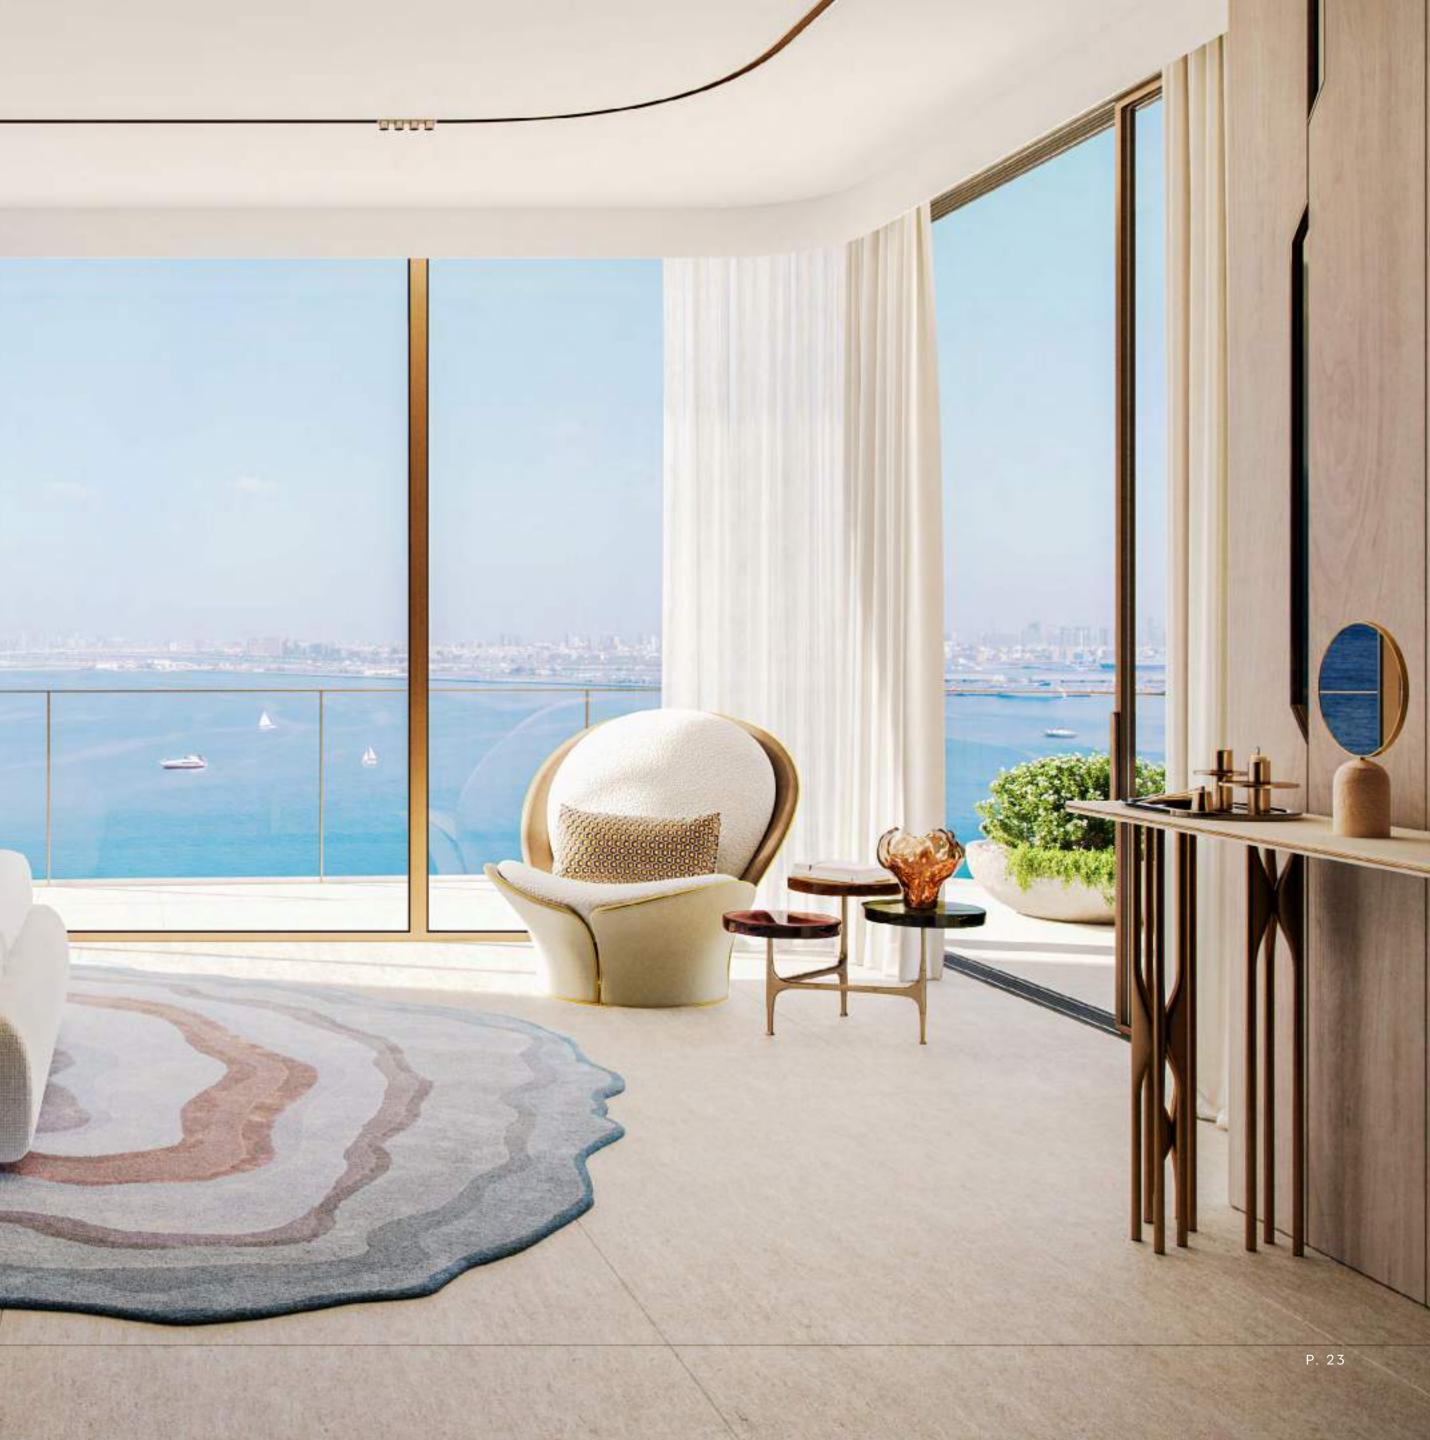

mura

THE INTERIORS

EXPANSIVE FLOOR-TO-CEILING WINDOWS WELCOME NATURAL LIGHT, WHILE 3.2M-HIGH CEILINGS AMPLIFY THE FEELING OF SPACIOUSNESS.

----

Nour canvas awaits you

### EVERY SPACE IS DESIGNED TO BE MORE THAN JUST A HOME. IT'S READY TO BE AN EXPRESSION OF YOUR STYLE AND CREATIVITY.

Wraparound glazing creates an organic flow between indoor and outdoor spaces. The Mural's interiors embody effortless elegance and modern functionality, offering a serene yet contemporary sanctuary that feels personal, welcoming, and refined.

### FORM AND FUNCTION

BLENDING THE DAY-TO-DAY REQUIREMENTS OF AN ELEGANT LIVING SPACE WITH BEAUTIFUL DESIGN WITHOUT COMPROMISE.

From the bright warmth of the living room to the sleek functionality of the kitchen. Every stroke and line of your home has been considered to feel personal, yet luxurious.