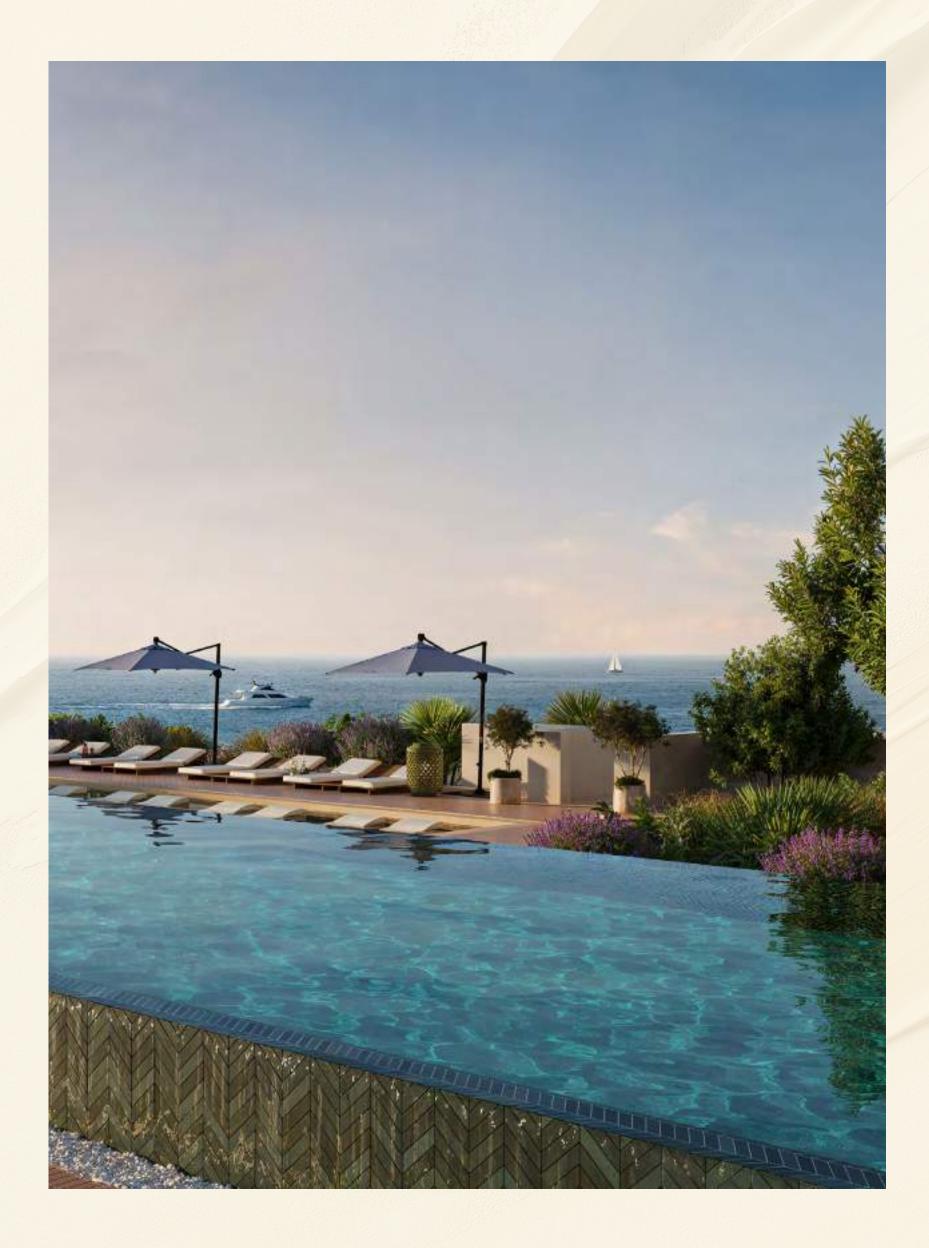

### INFINITY POOL WHERE SKY AND WATER BECOME ONE

ELEGANT SEATING AREAS AND STYLISH BARS COMPLETE THE EXPERIENCE, OFFERING UNMATCHED VISTAS OF THE LUSH FOREST AND THE ICONIC BURJ KHALIFA.

The podium amenities floor offers two stunning pools, a spacious lounging deck, a lush lawn, a versatile multipurpose area, a dedicated BBQ space, and more. Thoughtfully designed, these spaces provide the perfect setting for socializing while enjoying a seamless balance of relaxation and breathtaking panoramic views.