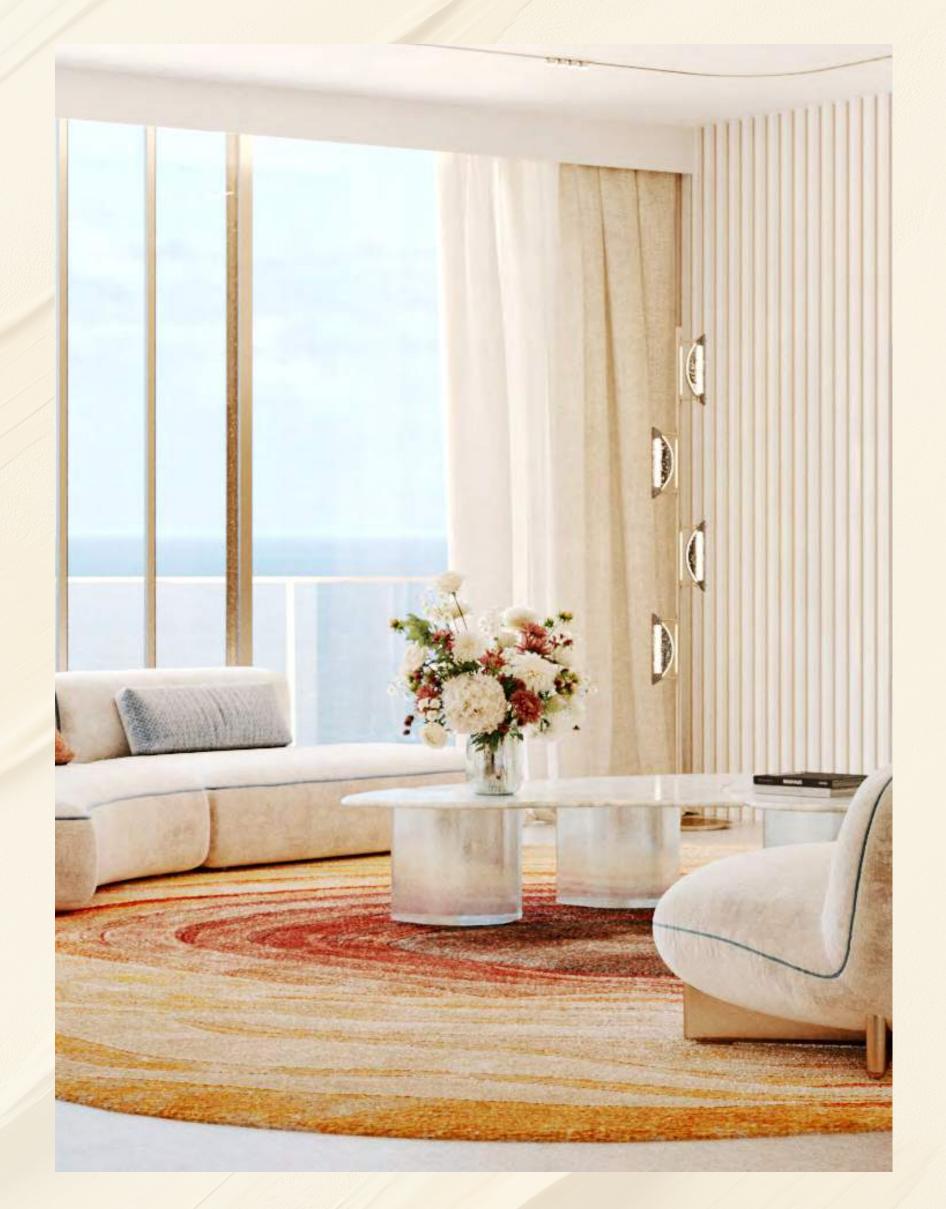

mura

THE INTERIORS

EXPANSIVE FLOOR-TO-CEILING WINDOWS WELCOME NATURAL LIGHT, WHILE 3.2M-HIGH CEILINGS AMPLIFY THE FEELING OF SPACIOUSNESS.

----

Nour canvas awaits you

### EVERY SPACE IS DESIGNED TO BE MORE THAN JUST A HOME. IT'S READY TO BE AN EXPRESSION OF YOUR STYLE AND CREATIVITY.

Wraparound glazing creates an organic flow between indoor and outdoor spaces. The Mural's interiors embody effortless elegance and modern functionality, offering a serene yet contemporary sanctuary that feels personal, welcoming, and refined.

### FORM AND FUNCTION

BLENDING THE DAY-TO-DAY REQUIREMENTS OF AN ELEGANT LIVING SPACE WITH BEAUTIFUL DESIGN WITHOUT COMPROMISE.

From the bright warmth of the living room to the sleek functionality of the kitchen. Every stroke and line of your home has been considered to feel personal, yet luxurious.