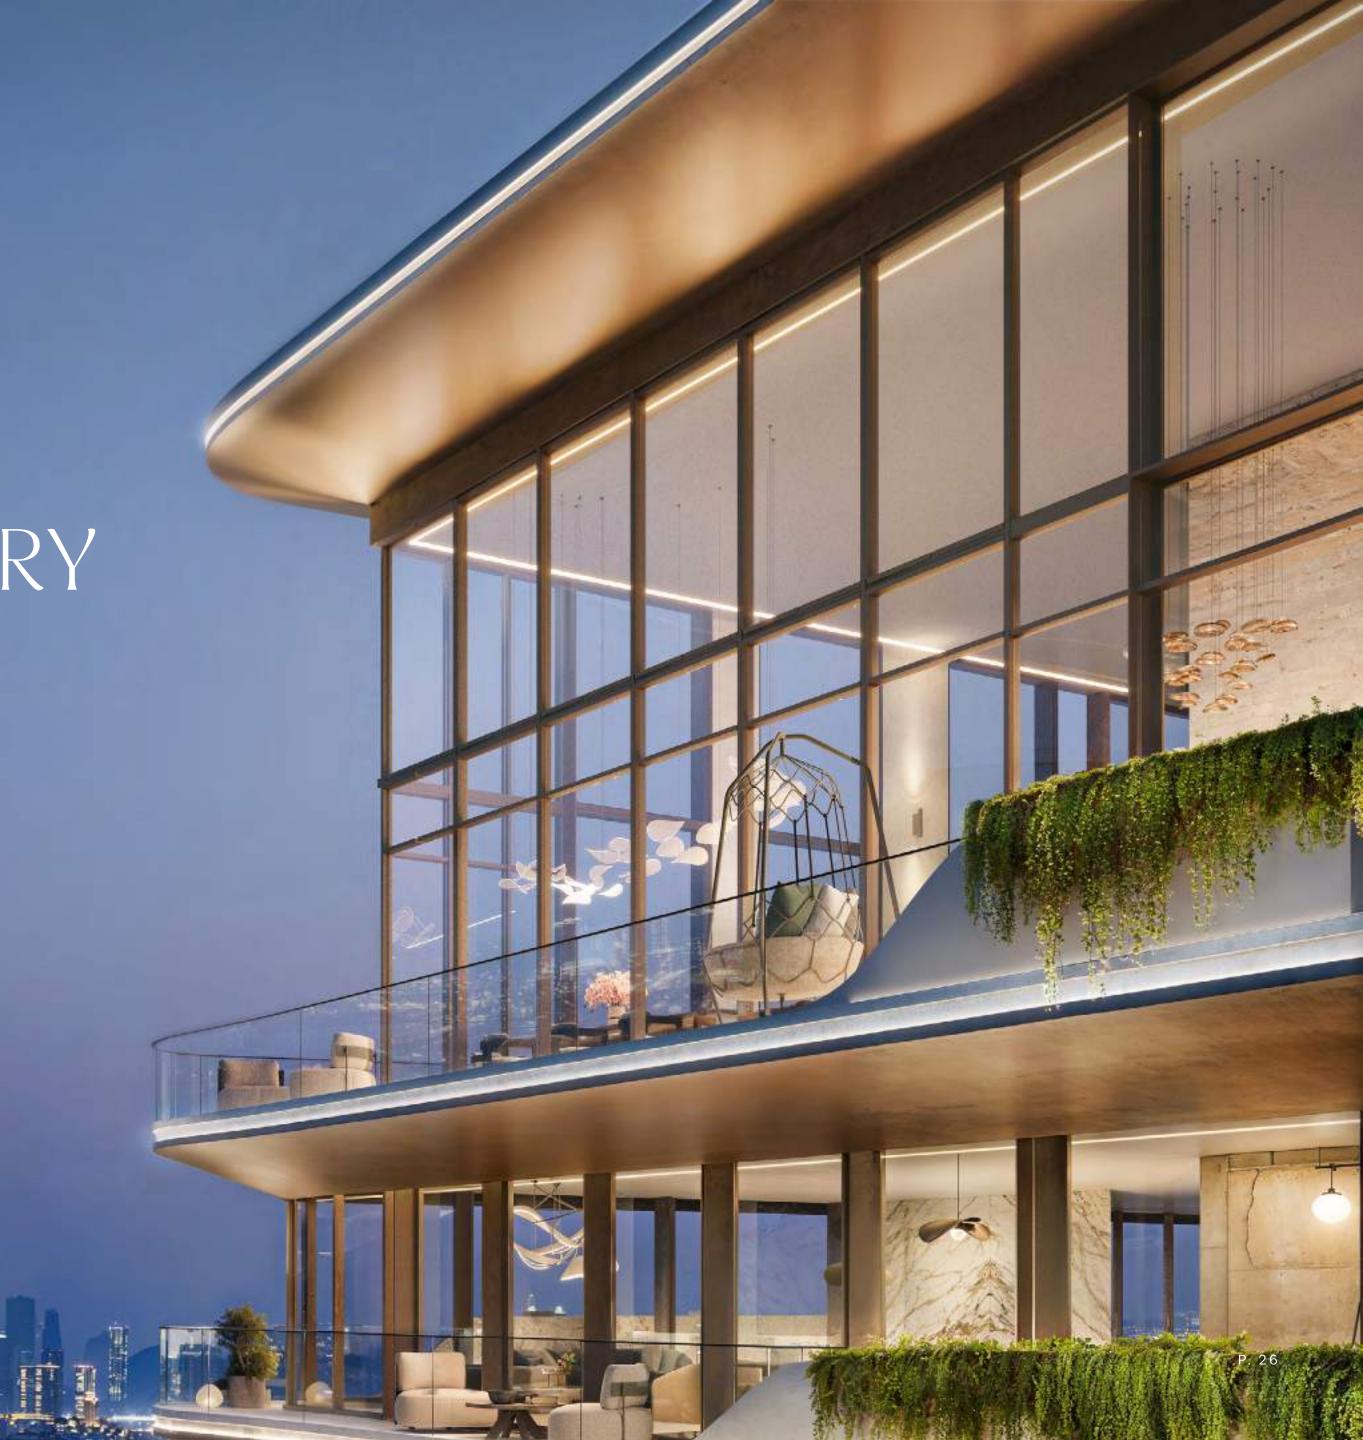

THE PENTHOUSE AT THE MURAL EPITOMISES WATERFRONT LUXURY AND OFFERS EXPANSIVE TERRACES THAT BLEND SEAMLESS INDOOR-OUTDOOR LIVING WITH BREATHTAKING SEA AND SKYLINE VIEWS.

Exclusive privacy & panoramic elegance

ELEGANCE FRAMED

BY WATERFRONT BEAUTY

The Penthouse is crafted with open-plan interiors that embrace nature, creating a refined yet intimate sanctuary above the vibrant energy of Dubai Maritime City.

mural

### YOUR PRIVATE SANCTUARY ABOVE THE CITY

Enveloped by lush greenery and enhanced with exquisite design elements, these residences are crafted to provide a haven of comfort and sophistication.

mural

4 22