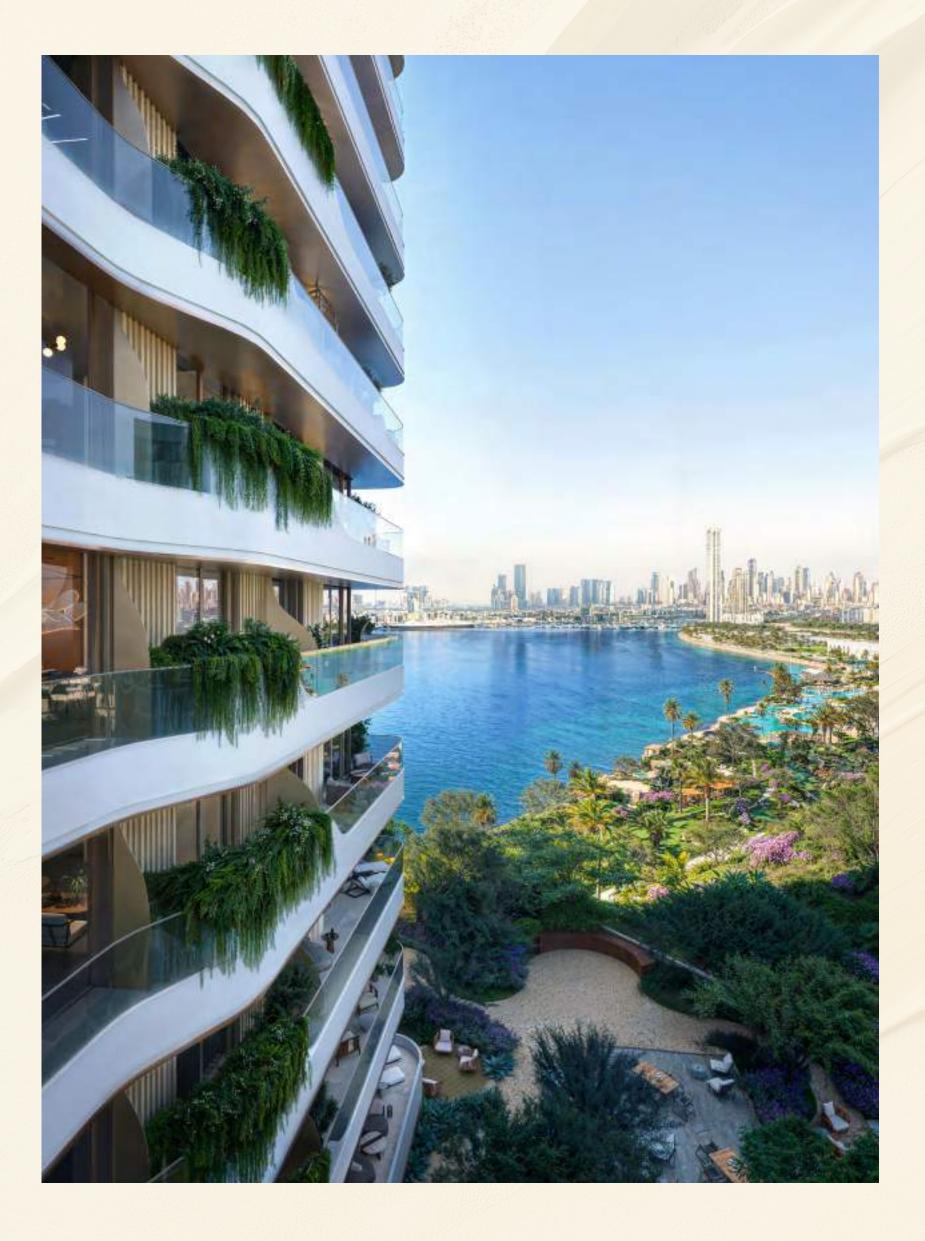

## A VIBRANT COMMUNITY ON THE WATER'S EDGE

SEAMLESSLY BLENDING BOLD ARCHITECTURE WITH REFINED DETAILS, THE MURAL'S ICONIC FAÇADE AND EXPANSIVE, LIGHT-FILLED INTERIORS OFFER UNPARALLELED PANORAMIC VIEWS.

With 360-degree views of stunning skyline, forest and ocean horizon, The Mural connects you to the vibrancy of the city and the tranquility of coastal living.

Geometric precision and intricate detailing