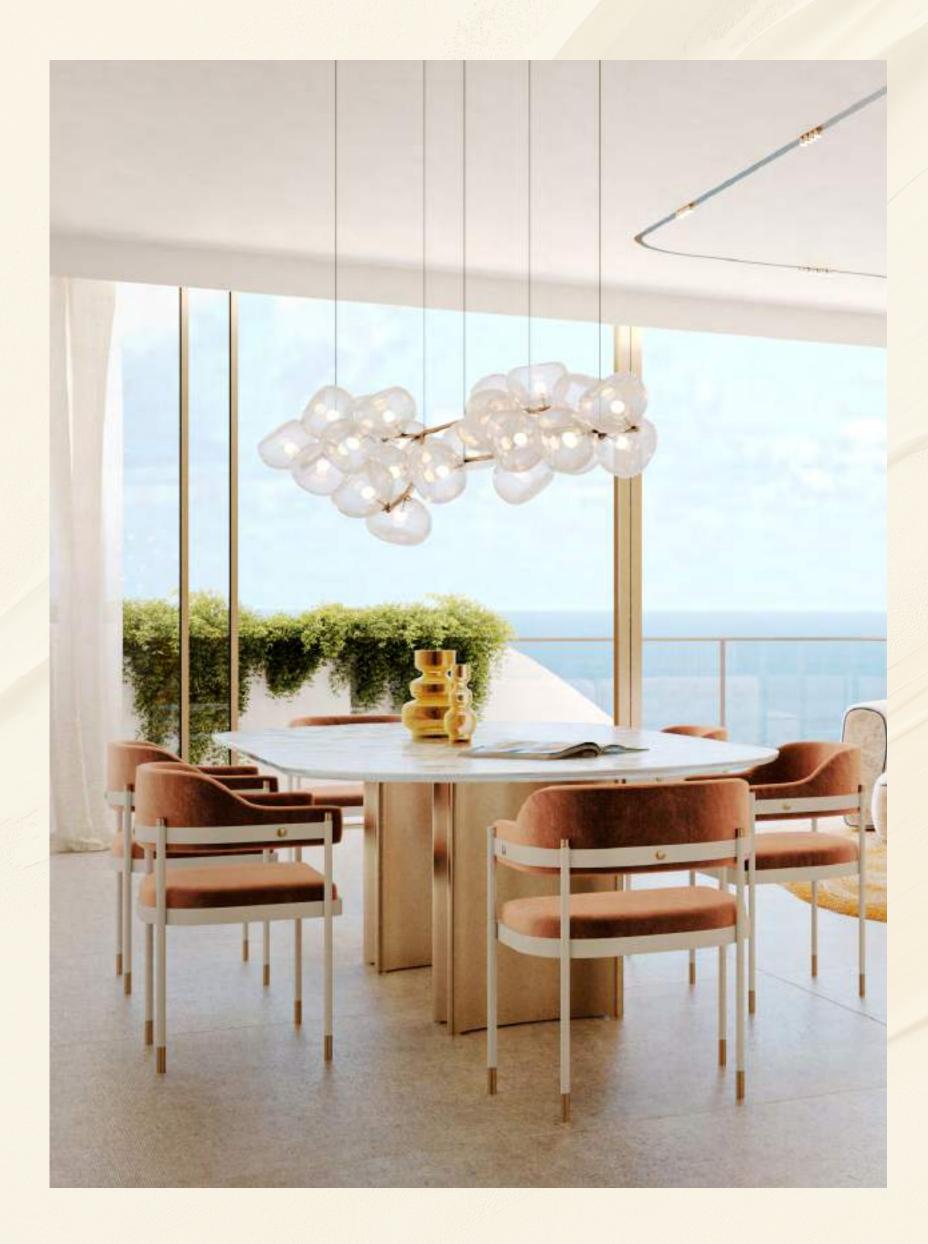

### SEAMLESSLY CONNECTED TO NATURE

FEATURING A COLLECTION OF 1-, 2- AND 3-BEDROOM APRTMENTS, EXPANSIVE 3-BEDROOM SIGNATURE COLLECTION AND MAISONETTES, AND A 4-BEDROOM PENTHOUSE SUITE.

Each residence is beautifully designed, and curated to create an inspiring space where you can relax and thrive. Seamlessly blending indoors and outdoors, private balconies with lush planters create a natural sanctuary in the sky.

### EVERY SPACE IS DESIGNED TO BE MORE THAN JUST A HOME. IT'S READY TO BE AN EXPRESSION OF YOUR STYLE AND CREATIVITY.

Wraparound glazing creates an organic flow between indoor and outdoor spaces. The Mural's interiors embody effortless elegance and modern functionality, offering a serene yet contemporary sanctuary that feels personal, welcoming, and refined.

### FORM AND FUNCTION

BLENDING THE DAY-TO-DAY REQUIREMENTS OF AN ELEGANT LIVING SPACE WITH BEAUTIFUL DESIGN WITHOUT COMPROMISE.

From the bright warmth of the living room to the sleek functionality of the kitchen. Every stroke and line of your home has been considered to feel personal, yet luxurious.