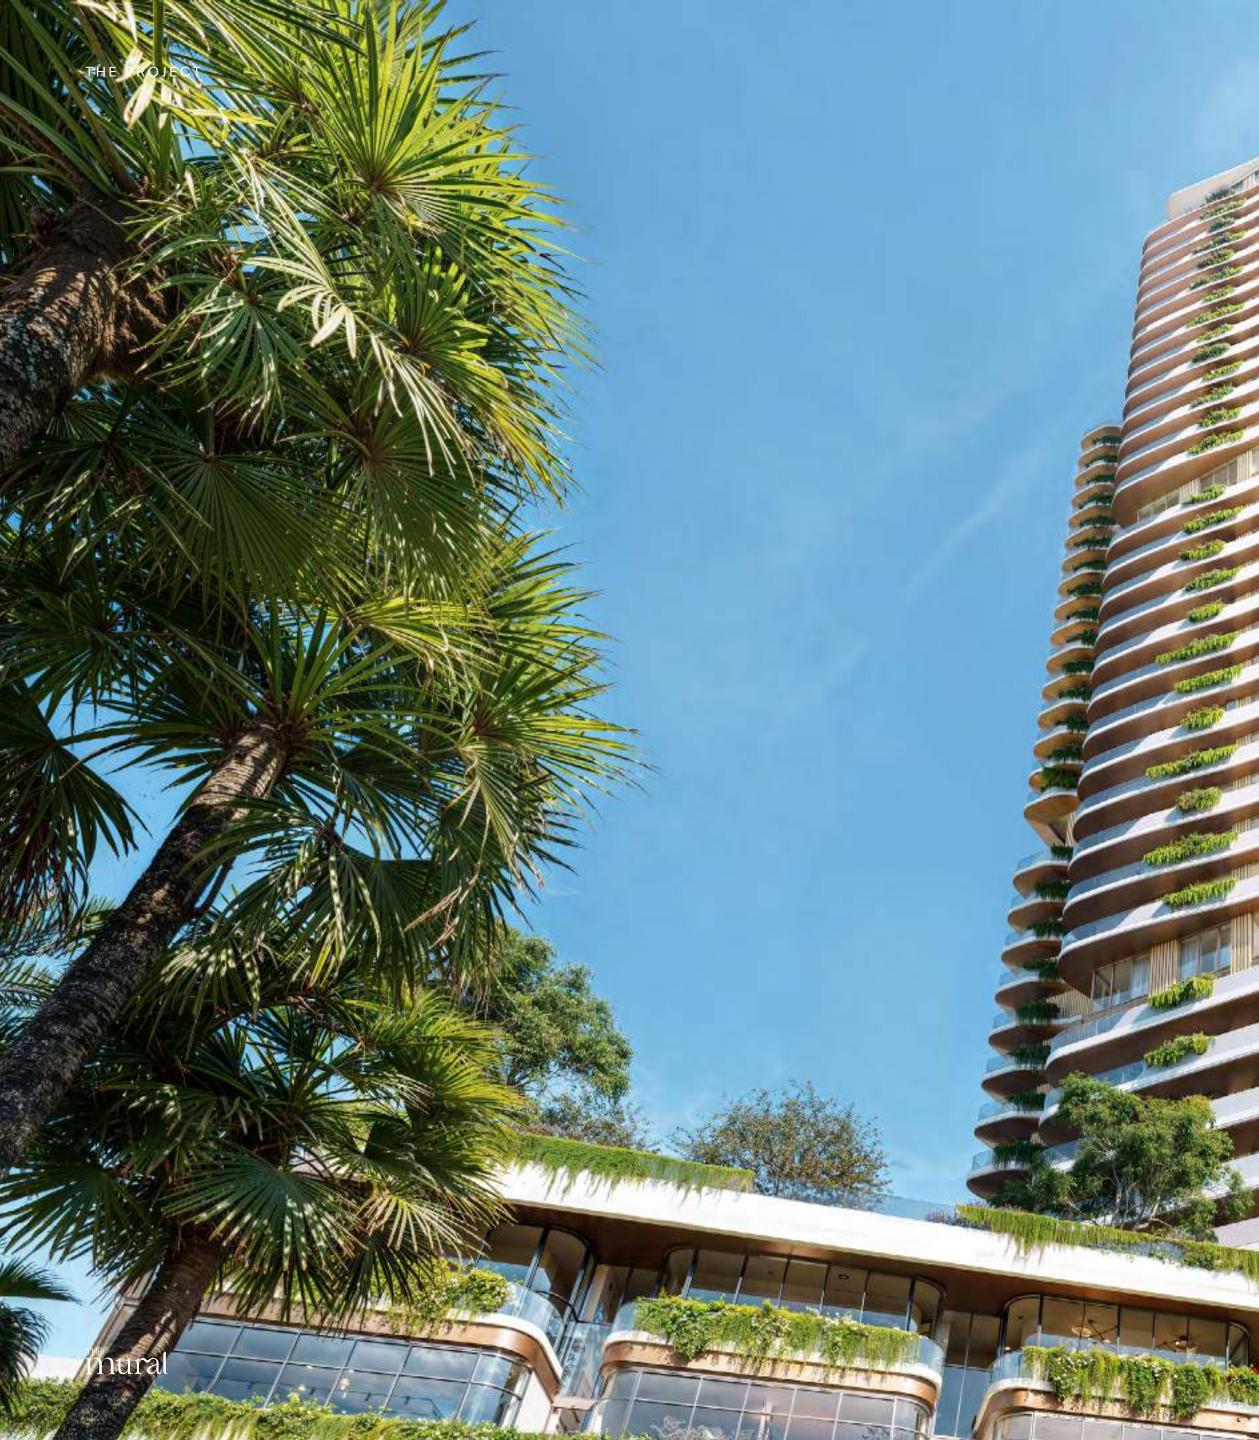

### THE MURAL RISES 36 STORIES, BLENDING ARCHITECTURE AND NATURE IN PERFECT HARMONY, REDEFINING WATERFRONT ELEGANCE.

Iconic

### THE MURAL STANDS APART

UNIQUELY COMBINING STRIKING ARCHITECTURE AND SOPHISTICATED DETAILING.

With an iconic façade and spacious light-filled interiors providing unrivalled panoramic perspectives.

Offering the best of all worlds

## A VIBRANT COMMUNITY ON THE WATER'S EDGE

SEAMLESSLY BLENDING BOLD ARCHITECTURE WITH REFINED DETAILS, THE MURAL'S ICONIC FAÇADE AND EXPANSIVE, LIGHT-FILLED INTERIORS OFFER UNPARALLELED PANORAMIC VIEWS.