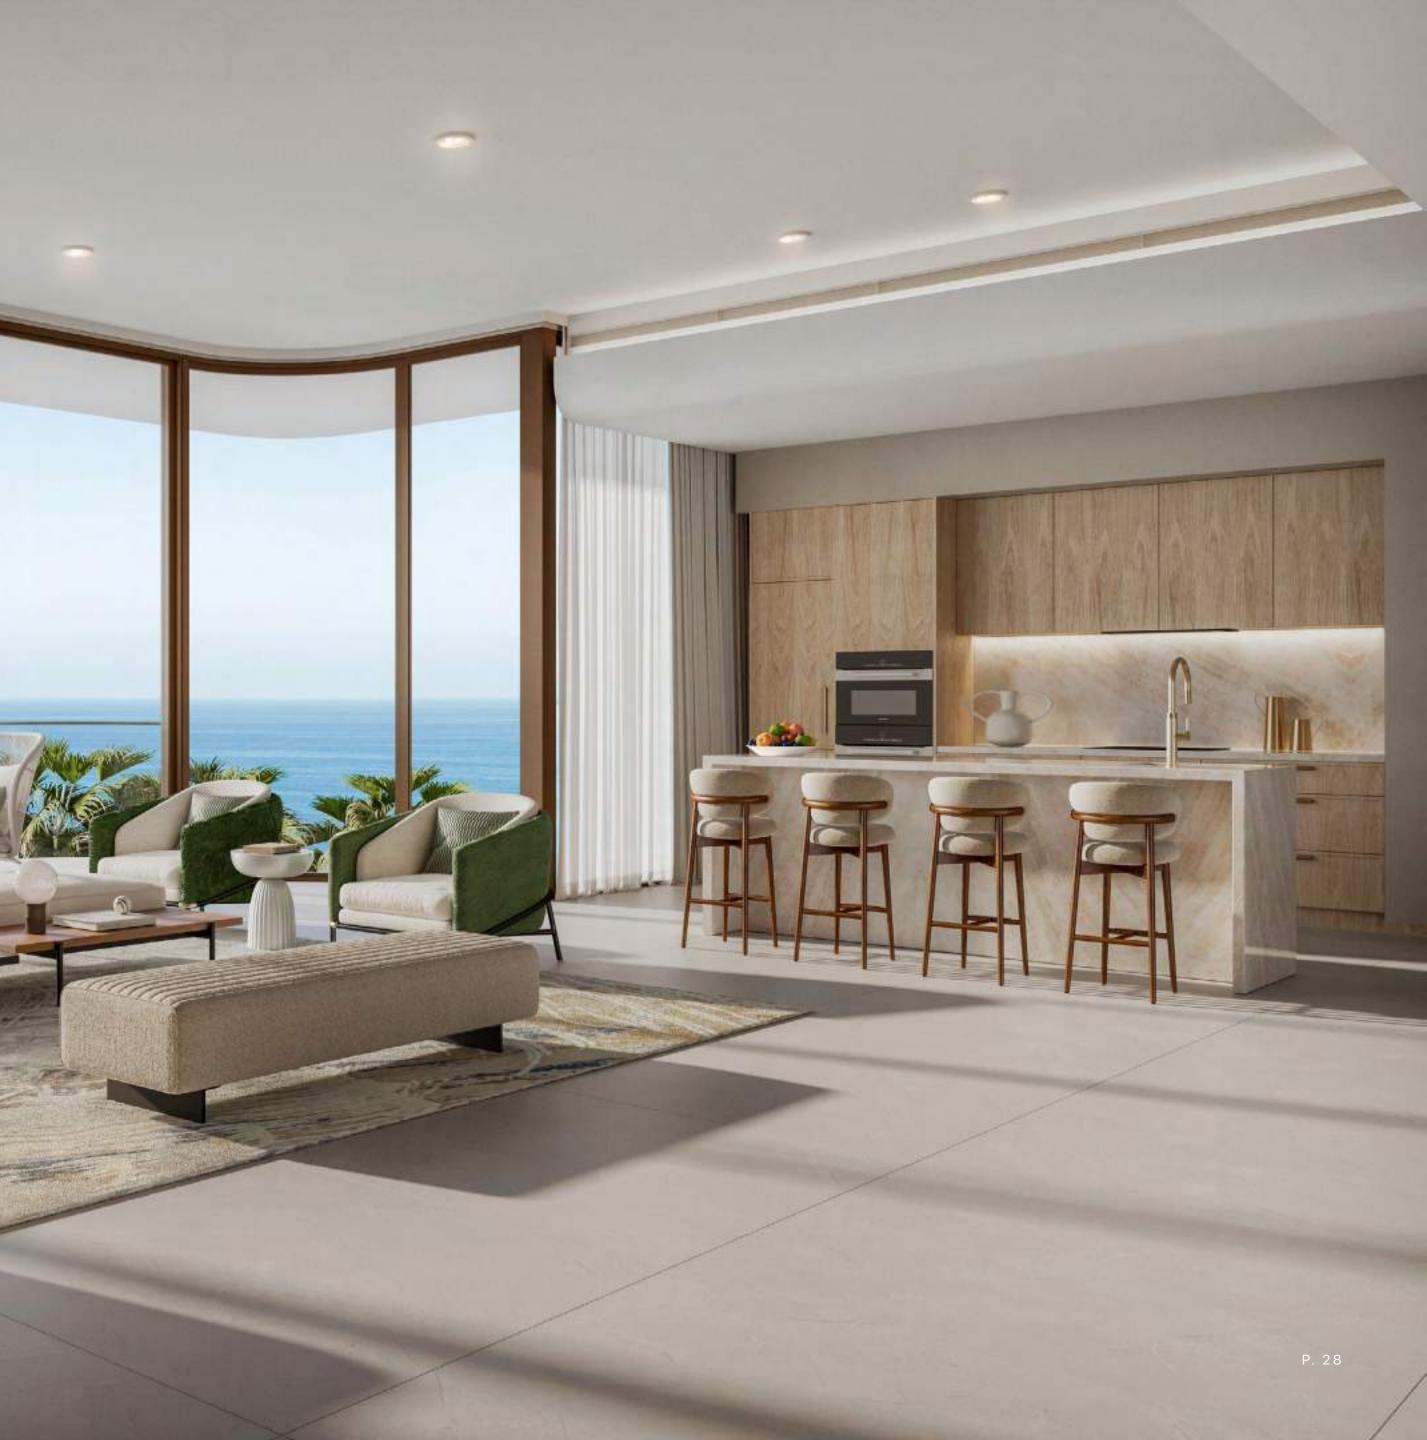

mura

THE INTERIORS

EXPANSIVE FLOOR-TO-CEILING WINDOWS WELCOME NATURAL LIGHT, WHILE 3.2M-HIGH CEILINGS AMPLIFY THE FEELING OF SPACIOUSNESS.

----

Nour canvas awaits you

### EVERY SPACE IS DESIGNED TO BE MORE THAN JUST A HOME. IT'S READY TO BE AN EXPRESSION OF YOUR STYLE AND CREATIVITY.

Wraparound glazing creates an organic flow between indoor and outdoor spaces. The Mural's interiors embody effortless elegance and modern functionality, offering a serene yet contemporary sanctuary that feels personal, welcoming, and refined.

### FORM AND FUNCTION

BLENDING THE DAY-TO-DAY REQUIREMENTS OF AN ELEGANT LIVING SPACE WITH BEAUTIFUL DESIGN WITHOUT COMPROMISE.

From the bright warmth of the living room to the sleek functionality of the kitchen. Every stroke and line of your home has been considered to feel personal, yet luxurious.