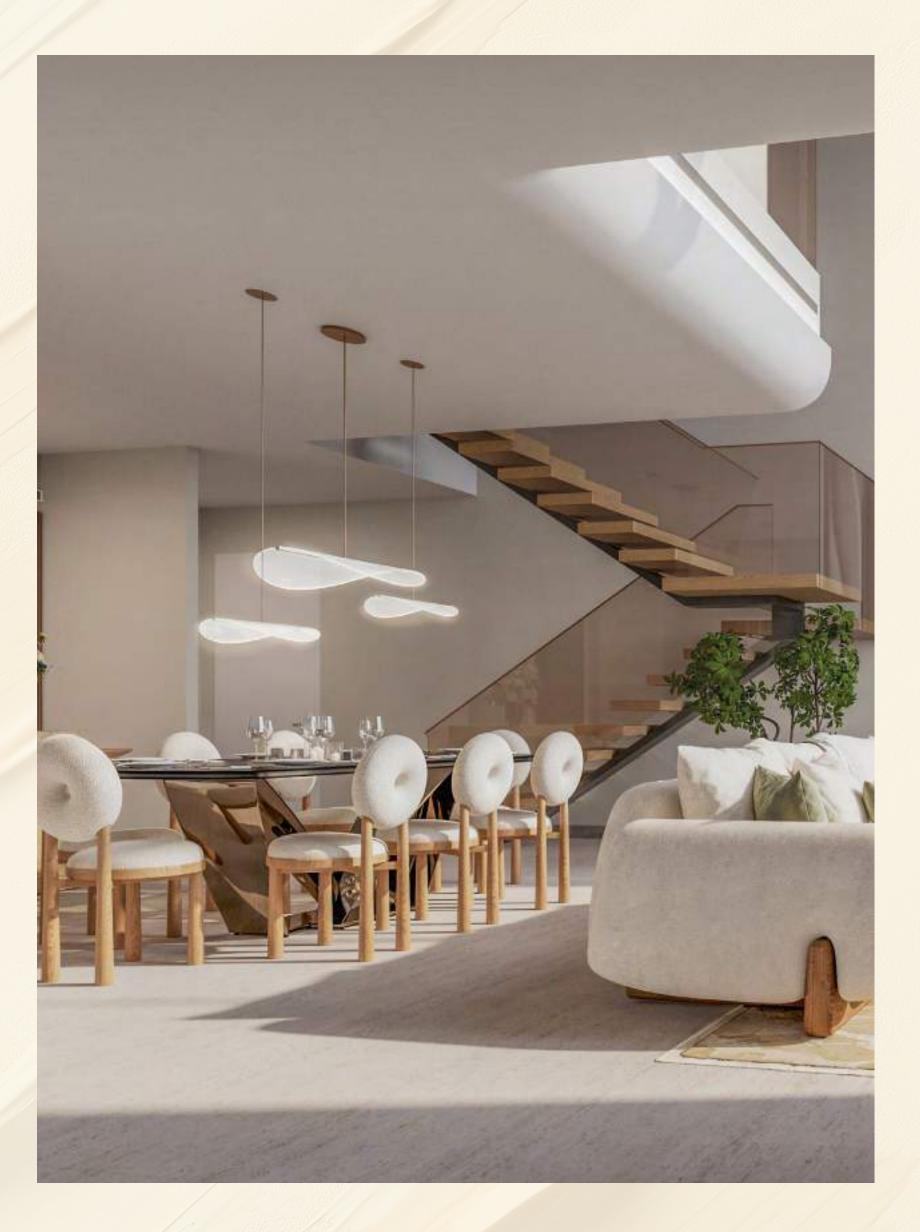

### SEAMLESSLY CONNECTED TO NATURE

FEATURING A COLLECTION OF 1-, 2- AND 3-BEDROOM APRTMENTS, EXPANSIVE 3-BEDROOM SIGNATURE COLLECTION AND MAISONETTES, AND A 4-BEDROOM PENTHOUSE SUITE.

Each residence is beautifully designed, and curated to create an inspiring space where you can relax and thrive. Seamlessly blending indoors and outdoors, private balconies with lush planters create a natural sanctuary in the sky.

### EVERY SPACE IS DESIGNED TO BE MORE THAN JUST A HOME. IT'S READY TO BE AN EXPRESSION OF YOUR STYLE AND CREATIVITY.

Wraparound glazing creates an organic flow between indoor and outdoor spaces. The Mural's interiors embody effortless elegance and modern functionality, offering a serene yet contemporary sanctuary that feels personal, welcoming, and refined.