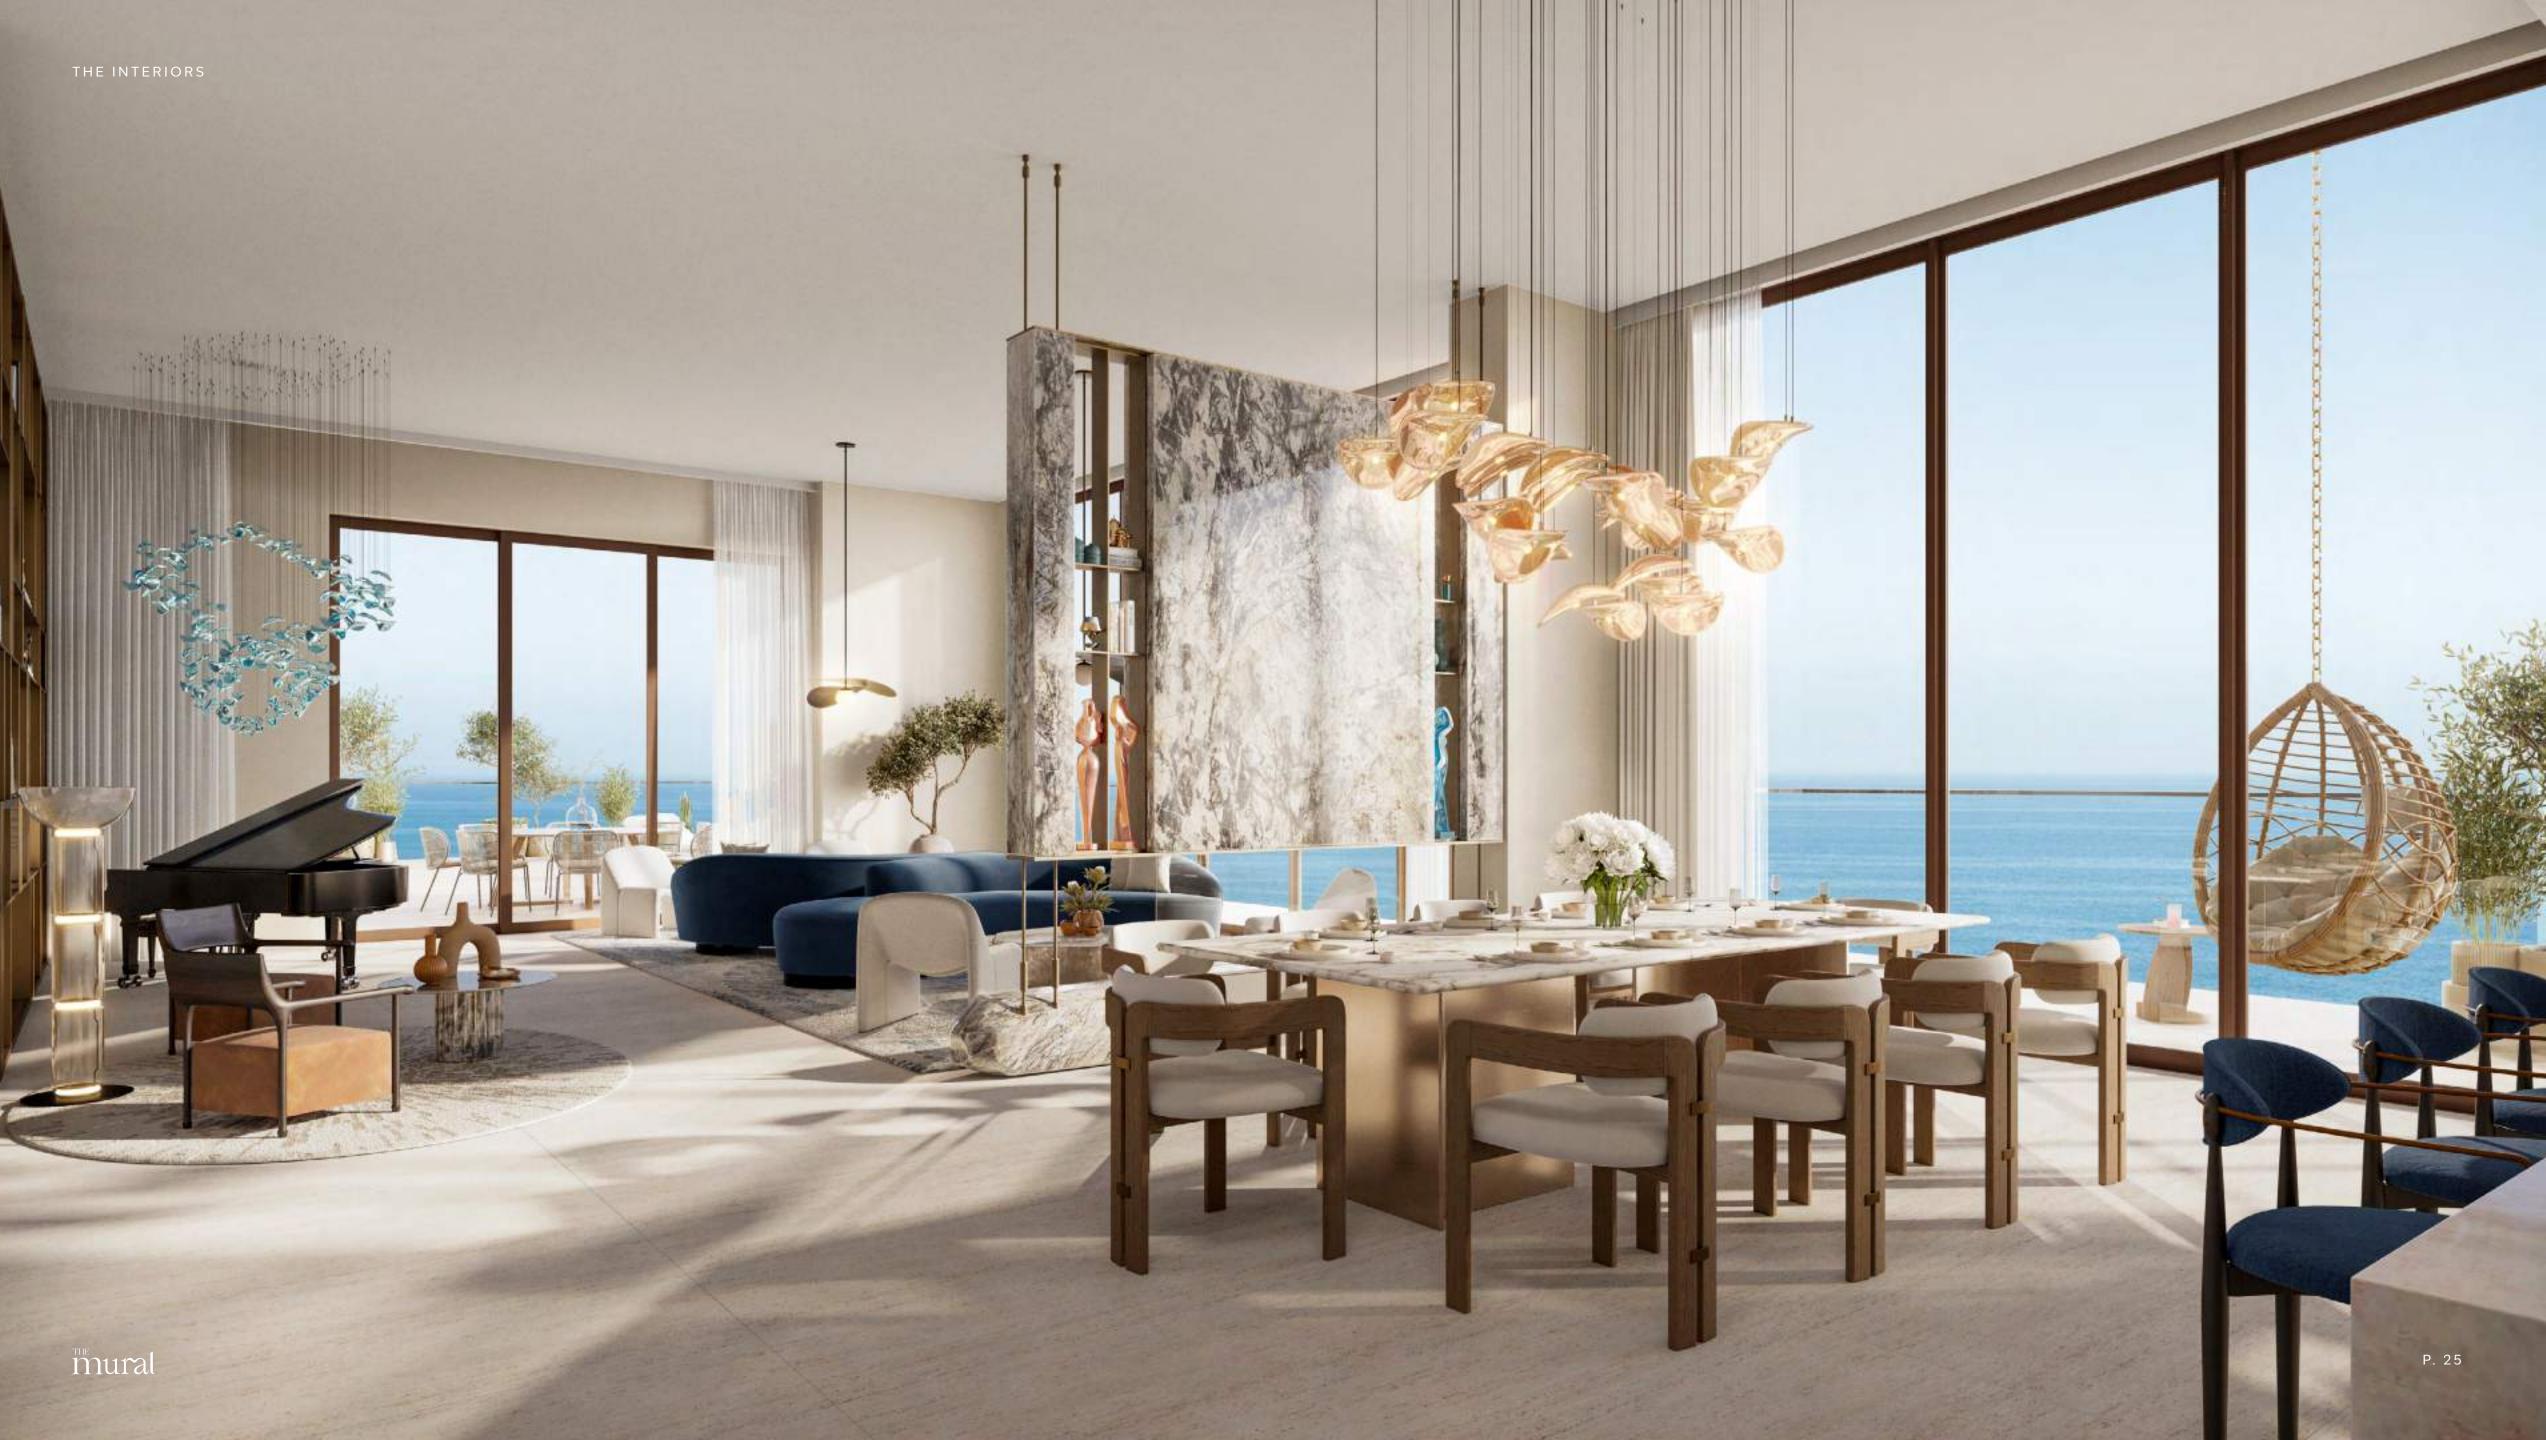

mura

THE INTERIORS

EXPANSIVE FLOOR-TO-CEILING WINDOWS WELCOME NATURAL LIGHT, WHILE 3.2M-HIGH CEILINGS AMPLIFY THE FEELING OF SPACIOUSNESS.

----

Nour canvas awaits you

### EVERY SPACE IS DESIGNED TO BE MORE THAN JUST A HOME. IT'S READY TO BE AN EXPRESSION OF YOUR STYLE AND CREATIVITY.

Wraparound glazing creates an organic flow between indoor and outdoor spaces. The Mural's interiors embody effortless elegance and modern functionality, offering a serene yet contemporary sanctuary that feels personal, welcoming, and refined.

### FORM AND FUNCTION

BLENDING THE DAY-TO-DAY REQUIREMENTS OF AN ELEGANT LIVING SPACE WITH BEAUTIFUL DESIGN WITHOUT COMPROMISE.

From the bright warmth of the living room to the sleek functionality of the kitchen. Every stroke and line of your home has been considered to feel personal, yet luxurious.