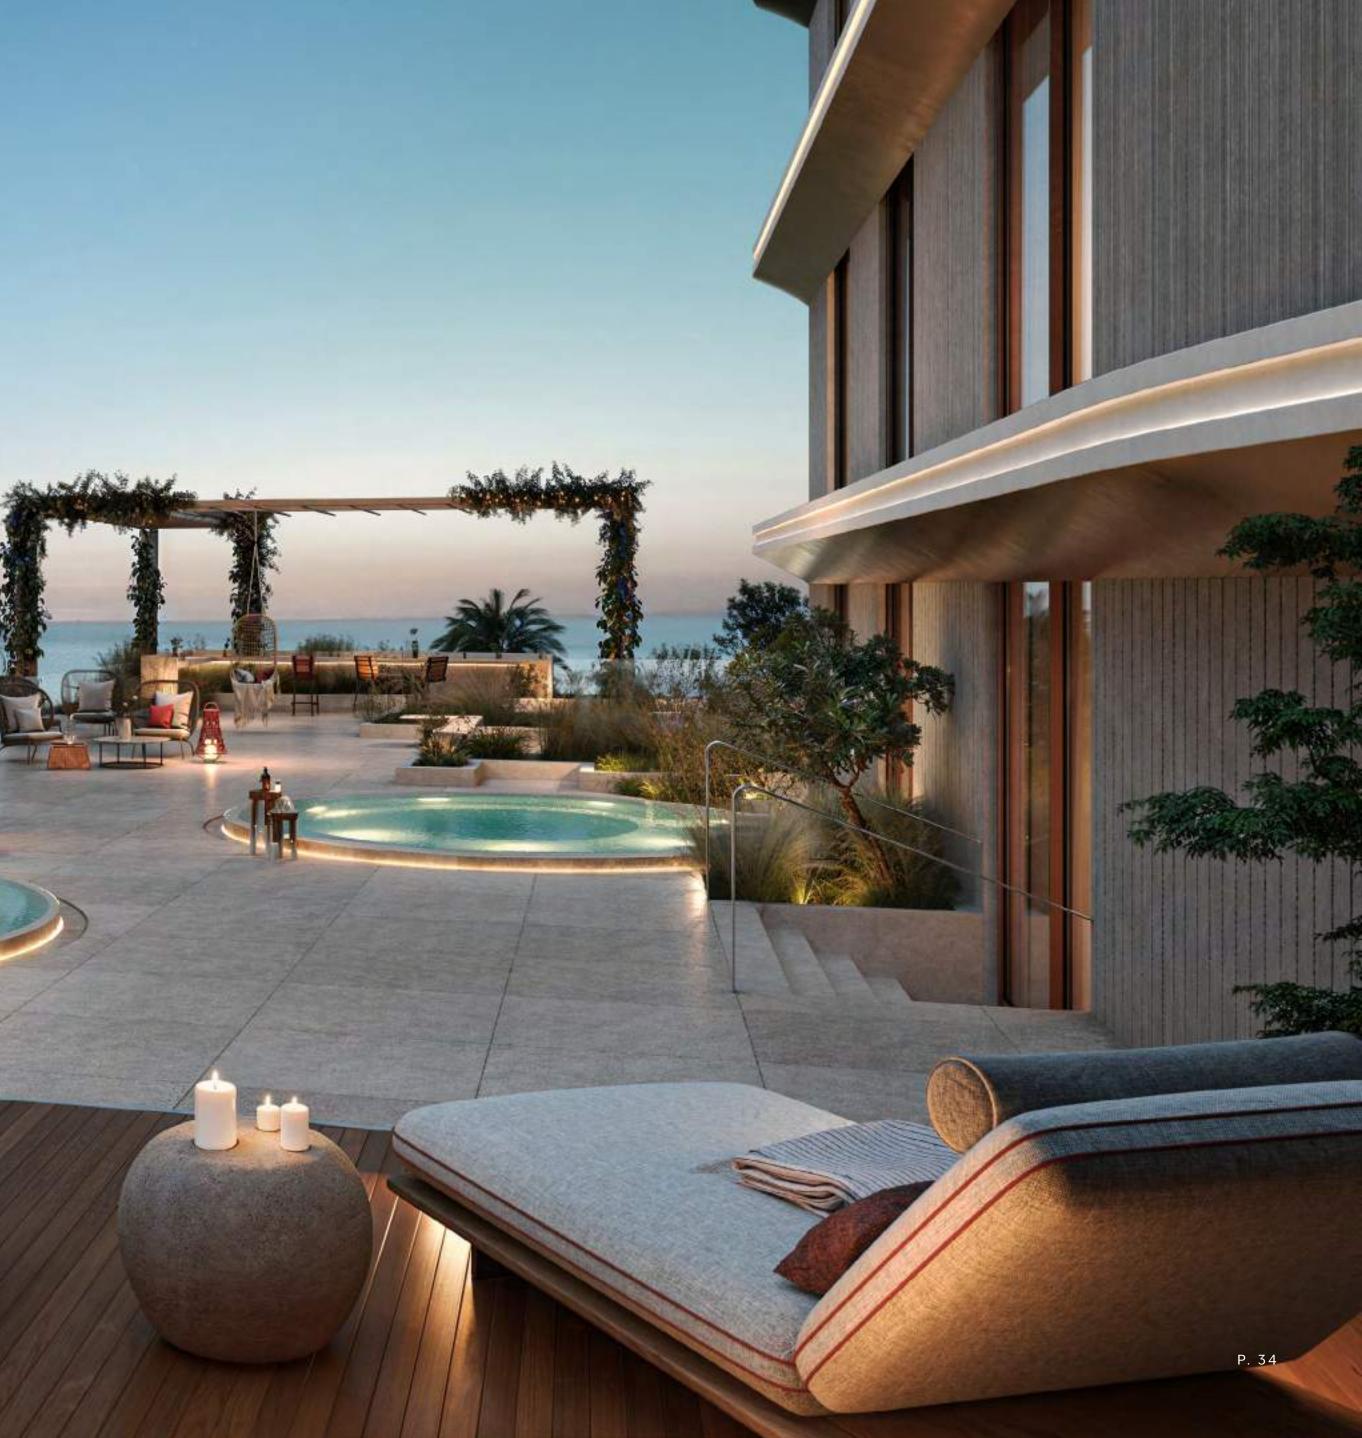

### INFINITY POOL WHERE SKY AND WATER BECOME ONE

ELEGANT SEATING AREAS AND STYLISH BARS COMPLETE THE EXPERIENCE, OFFERING UNMATCHED VISTAS OF THE LUSH FOREST AND THE ICONIC BURJ KHALIFA.

The podium amenities floor offers two stunning pools, a spacious lounging deck, a lush lawn, a versatile multipurpose area, a dedicated BBQ space, and more. Thoughtfully designed, these spaces provide the perfect setting for socializing while enjoying a seamless balance of relaxation and breathtaking panoramic views.