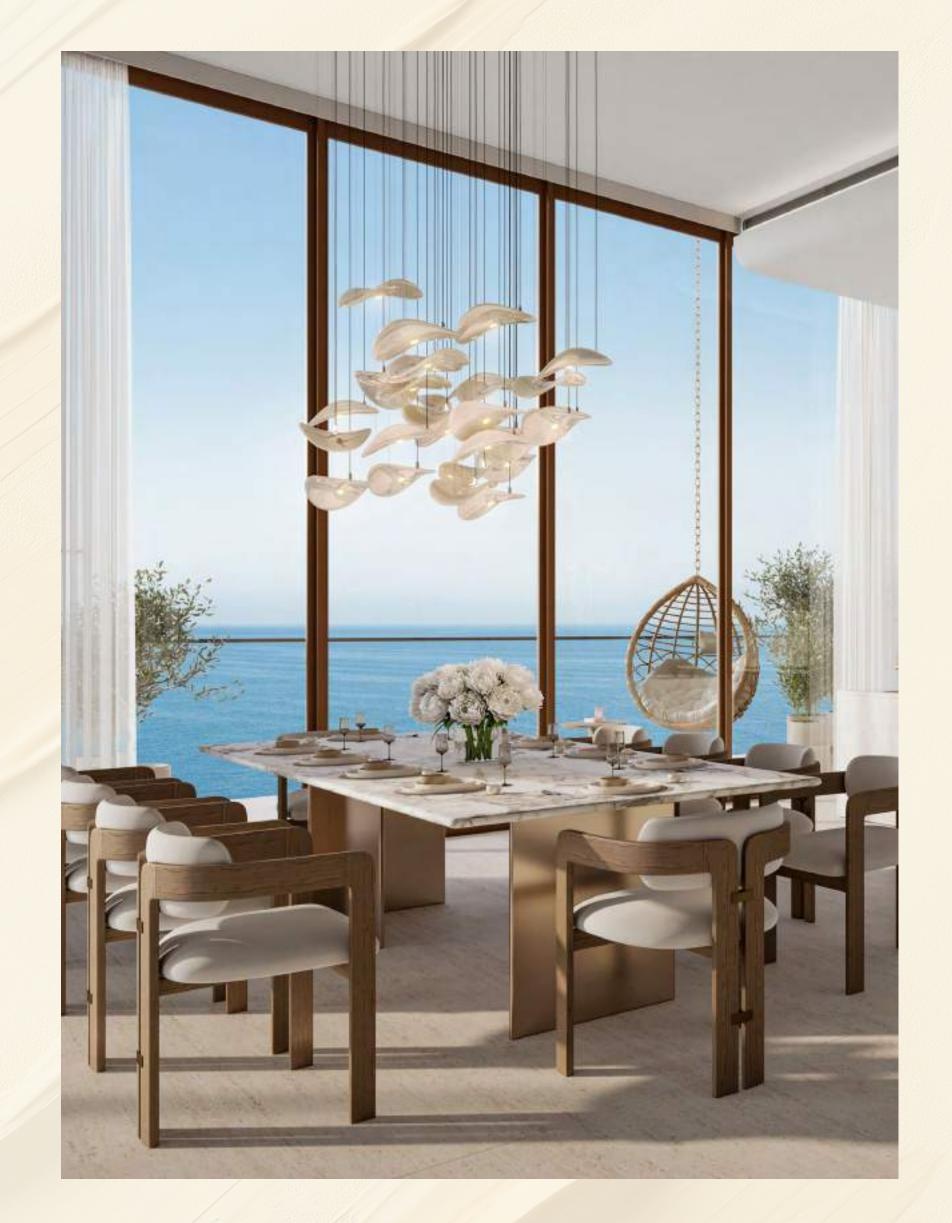

mura

THE INTERIORS

EXPANSIVE FLOOR-TO-CEILING WINDOWS WELCOME NATURAL LIGHT, WHILE 3.2M-HIGH CEILINGS AMPLIFY THE FEELING OF SPACIOUSNESS.

----

Nour canvas awaits you

### EVERY SPACE IS DESIGNED TO BE MORE THAN JUST A HOME. IT'S READY TO BE AN EXPRESSION OF YOUR STYLE AND CREATIVITY.

Wraparound glazing creates an organic flow between indoor and outdoor spaces. The Mural's interiors embody effortless elegance and modern functionality, offering a serene yet contemporary sanctuary that feels personal, welcoming, and refined.

### FORM AND FUNCTION

BLENDING THE DAY-TO-DAY REQUIREMENTS OF AN ELEGANT LIVING SPACE WITH BEAUTIFUL DESIGN WITHOUT COMPROMISE.

From the bright warmth of the living room to the sleek functionality of the kitchen. Every stroke and line of your home has been considered to feel personal, yet luxurious.