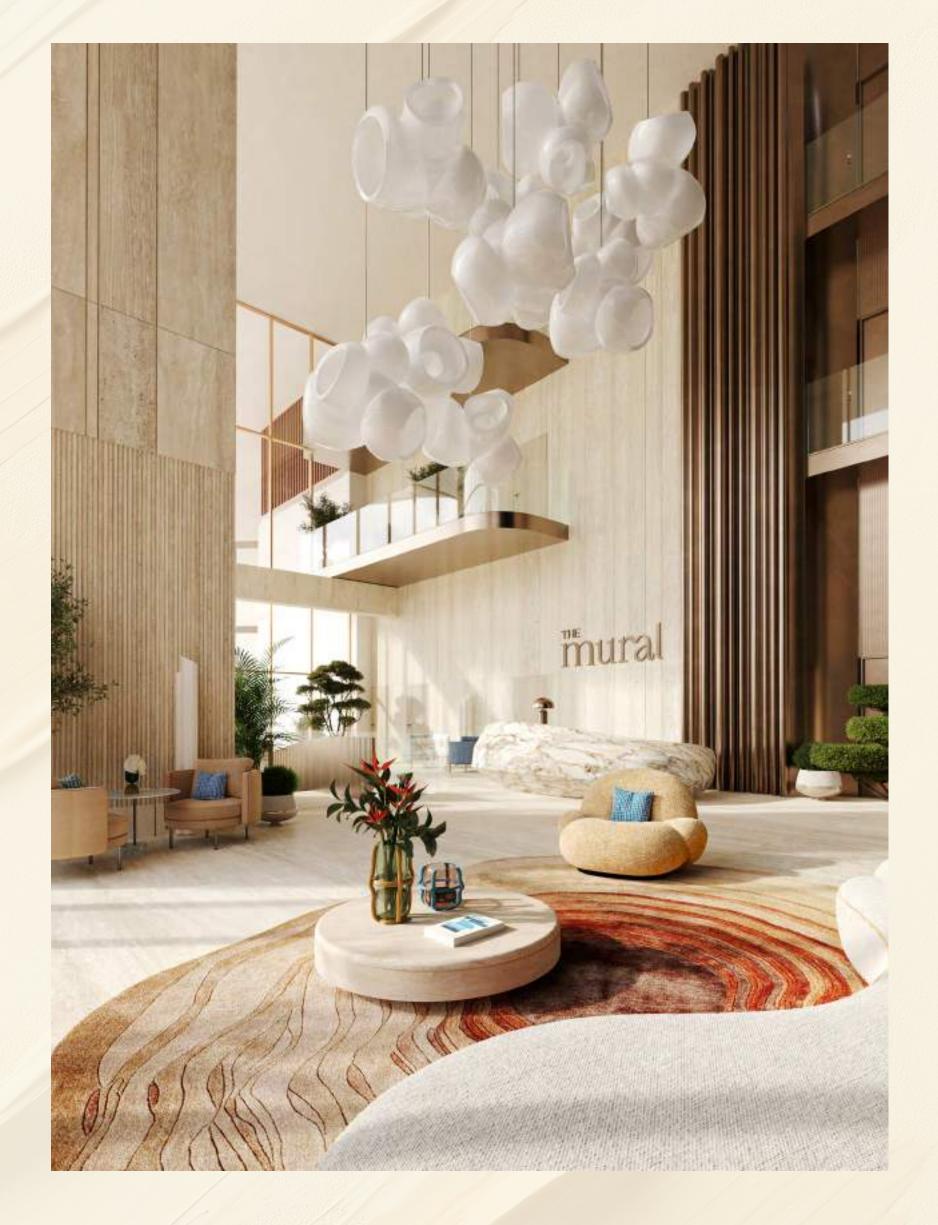

mural

THE

A grand entrance designed for exclusivity

## DEDICATED CONCIEREGE & LOBBY

A WATERFRONT FITNESS SANCTUARY, SEAMLESSLY BLENDING PERFORMANCE AND RELAXATION WITH STATE-OF-THE-ART TRAINING AND SERENE YOGA SPACES

Inside, the elegantly designed lobby sets the tone for sophisticated living—thoughtfully designed lounge areas invite you to unwind in style, with soft lighting and natural accents enhancing the sense of warmth and exclusivity. Here every arrival is an experience, and every detail embodies The Mural's timeless vision of luxury.