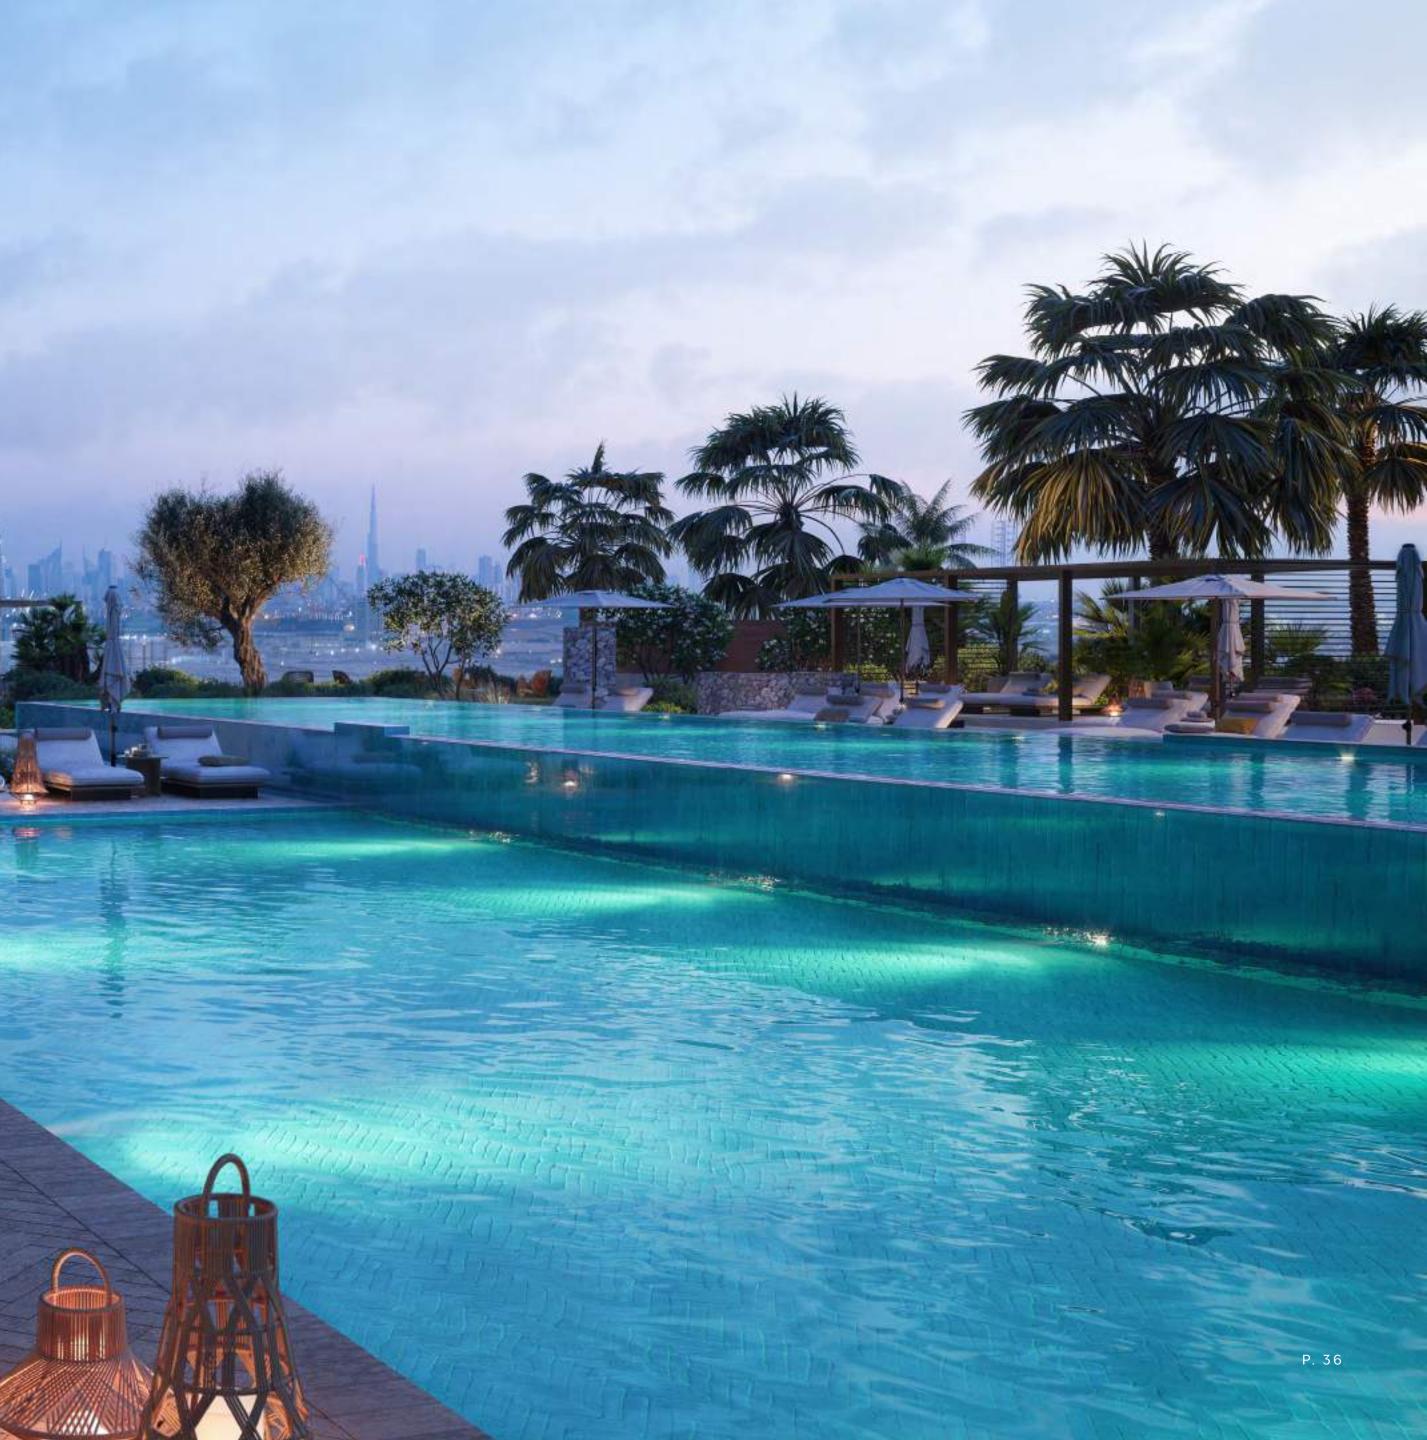

### INFINITY POOL WHERE SKY AND WATER BECOME ONE

ELEGANT SEATING AREAS AND STYLISH BARS COMPLETE THE EXPERIENCE, OFFERING UNMATCHED VISTAS OF THE LUSH FOREST AND THE ICONIC BURJ KHALIFA.

The podium amenities floor offers two stunning pools, a spacious lounging deck, a lush lawn, a versatile multipurpose area, a dedicated BBQ space, and more. Thoughtfully designed, these spaces provide the perfect setting for socializing while enjoying a seamless balance of relaxation and breathtaking panoramic views.

111

1100-50

Sophisticated haven