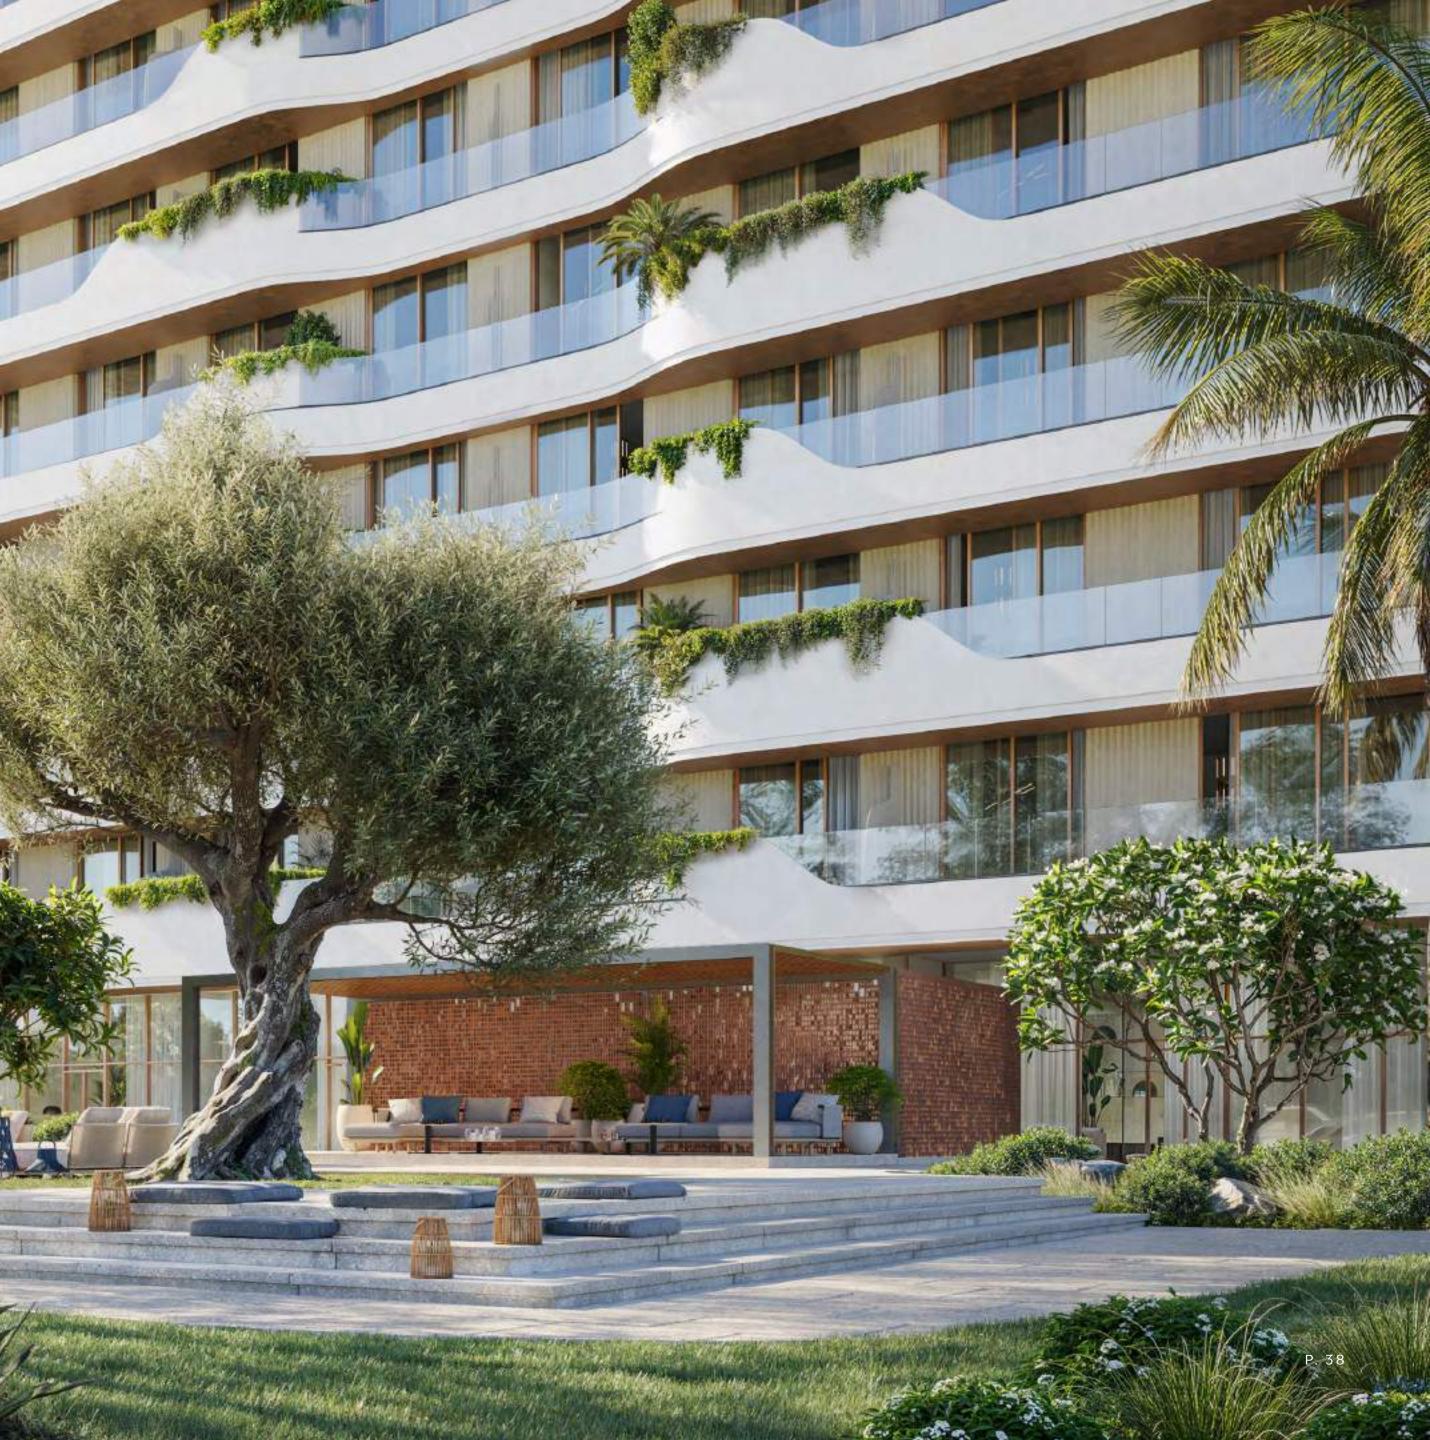

### THE MURAL RISES 36 STORIES, BLENDING ARCHITECTURE AND NATURE IN PERFECT HARMONY, REDEFINING WATERFRONT ELEGANCE.

Iconic

### THE MURAL STANDS APART

UNIQUELY COMBINING STRIKING ARCHITECTURE AND SOPHISTICATED DETAILING.

With an iconic façade and spacious light-filled interiors providing unrivalled panoramic perspectives.

Offering the best of all worlds

## A VIBRANT COMMUNITY ON THE WATER'S EDGE

SEAMLESSLY BLENDING BOLD ARCHITECTURE WITH REFINED DETAILS, THE MURAL'S ICONIC FAÇADE AND EXPANSIVE, LIGHT-FILLED INTERIORS OFFER UNPARALLELED PANORAMIC VIEWS.