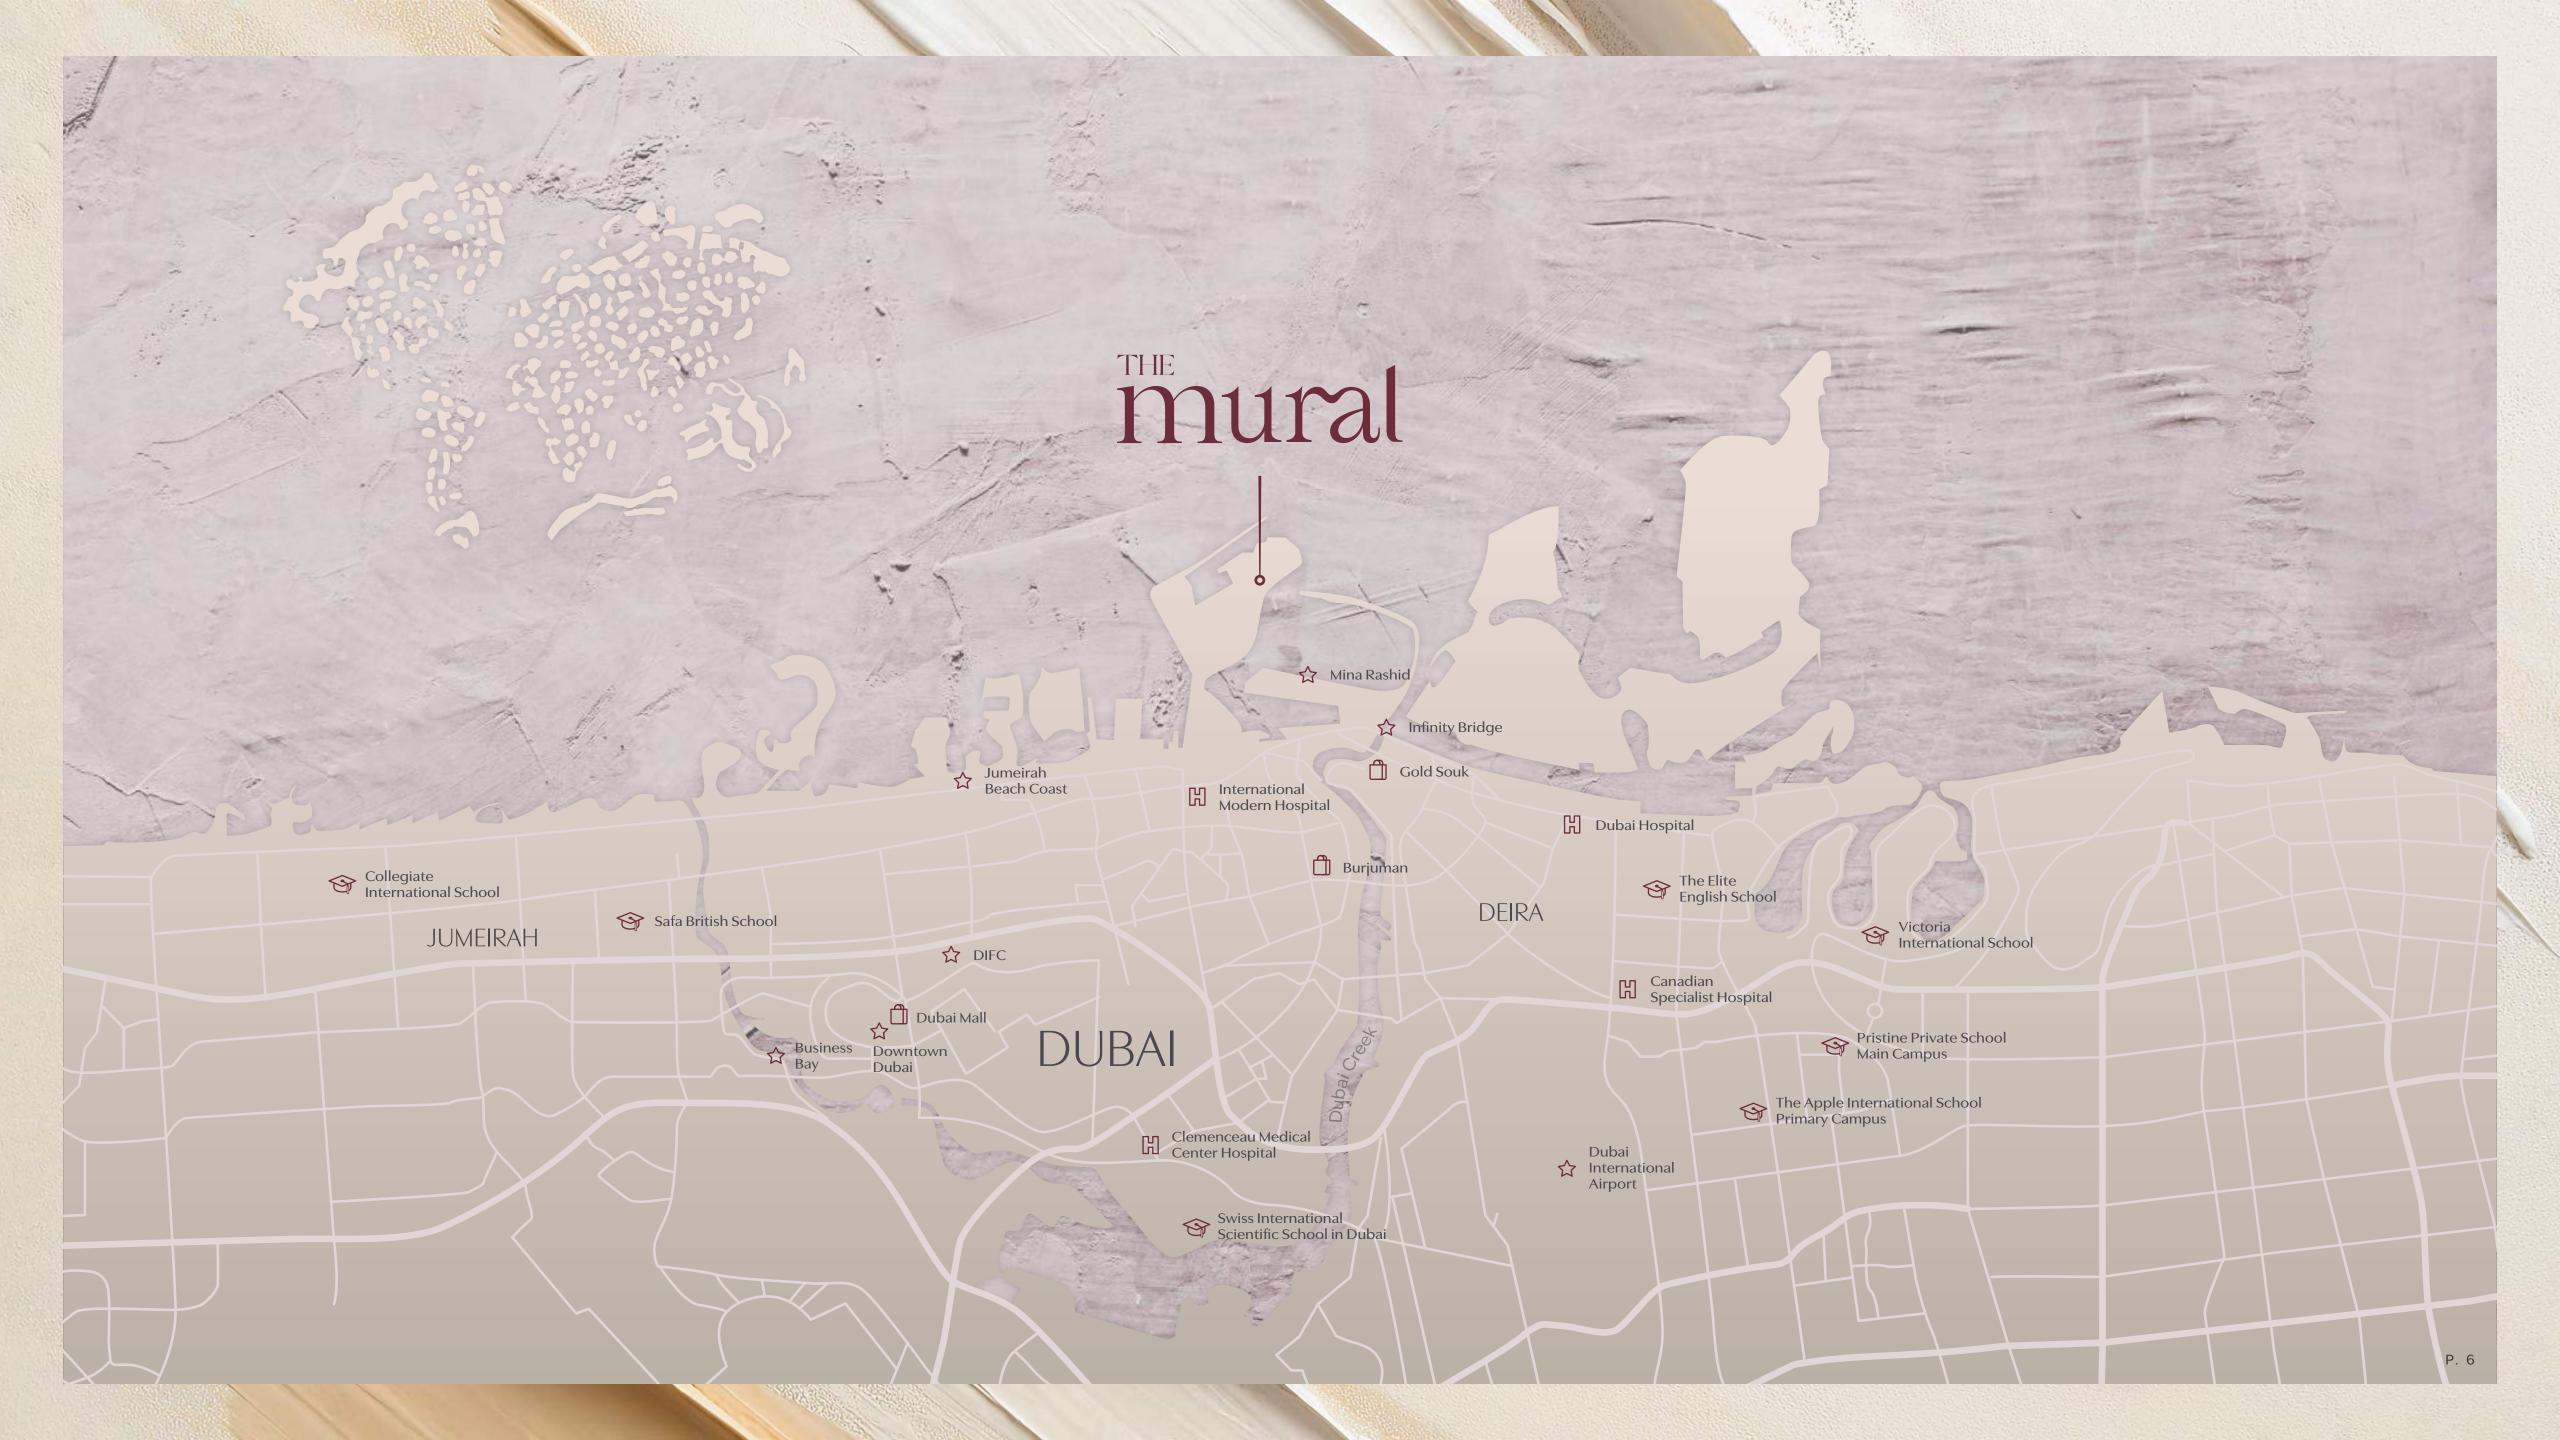

### A HIDDEN GEM OF SEASIDE TRANQUILITY & URBAN VIBRANCY

EXPLORE A VIBRANT NEIGHBOURHOOD FILLED WITH AL FRESCO DINING, ART GALLERIES AND BOUTIQUE SHOPPING.

Dubai Maritime City offers a unique blend of seaside tranquility and urban vibrancy. A hidden gem combining the peaceful charm of waterfront living with the energy and convenience of a modern city.

## A VIBRANT COMMUNITY ON THE WATER'S EDGE

SEAMLESSLY BLENDING BOLD ARCHITECTURE WITH REFINED DETAILS, THE MURAL'S ICONIC FAÇADE AND EXPANSIVE, LIGHT-FILLED INTERIORS OFFER UNPARALLELED PANORAMIC VIEWS.

With 360-degree views of stunning skyline, forest and ocean horizon, The Mural connects you to the vibrancy of the city and the tranquility of coastal living.

Geometric precision and intricate detailing