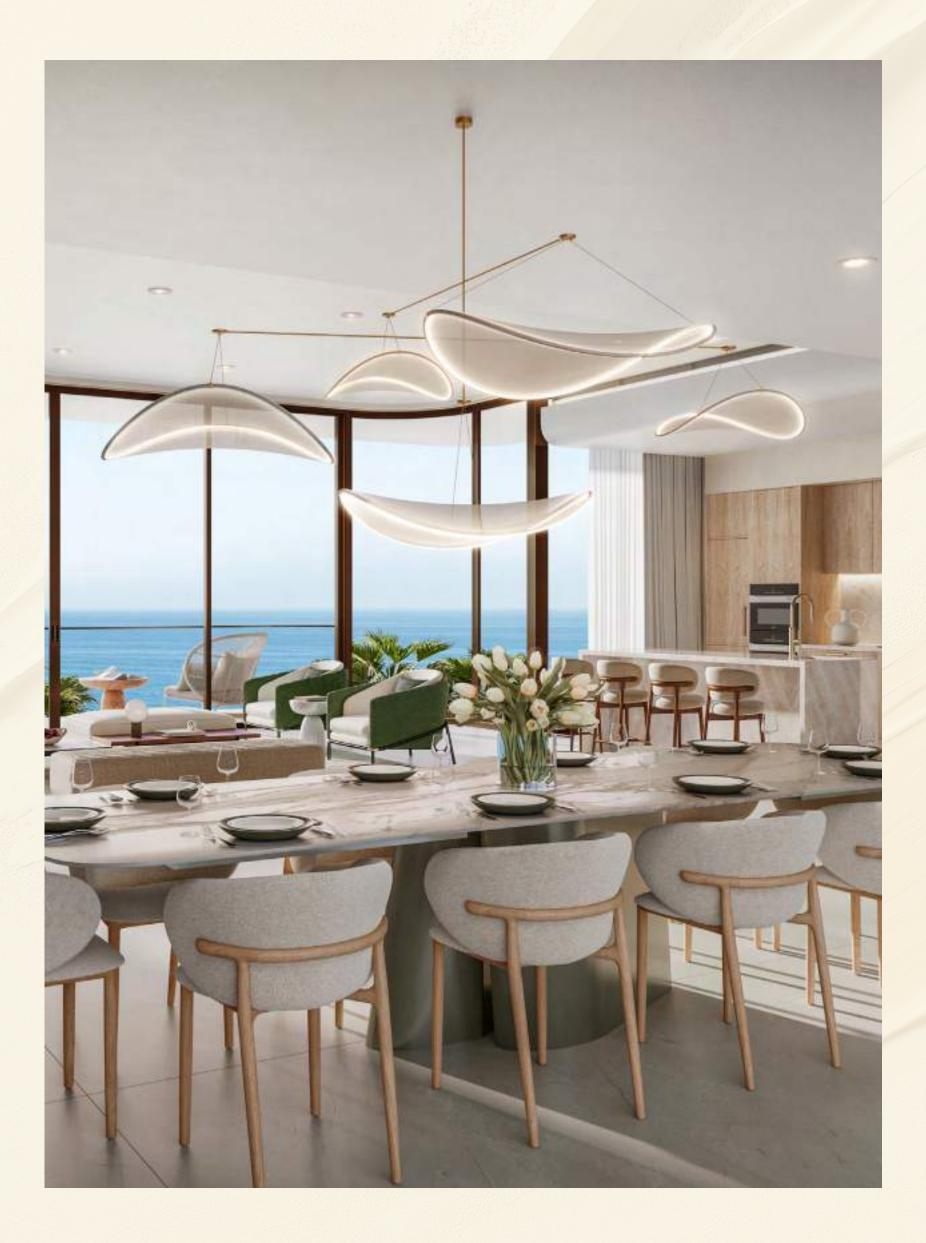

mura

THE INTERIORS

EXPANSIVE FLOOR-TO-CEILING WINDOWS WELCOME NATURAL LIGHT, WHILE 3.2M-HIGH CEILINGS AMPLIFY THE FEELING OF SPACIOUSNESS.

----

Nour canvas awaits you

### EVERY SPACE IS DESIGNED TO BE MORE THAN JUST A HOME. IT'S READY TO BE AN EXPRESSION OF YOUR STYLE AND CREATIVITY.

Wraparound glazing creates an organic flow between indoor and outdoor spaces. The Mural's interiors embody effortless elegance and modern functionality, offering a serene yet contemporary sanctuary that feels personal, welcoming, and refined.

### FORM AND FUNCTION

BLENDING THE DAY-TO-DAY REQUIREMENTS OF AN ELEGANT LIVING SPACE WITH BEAUTIFUL DESIGN WITHOUT COMPROMISE.

From the bright warmth of the living room to the sleek functionality of the kitchen. Every stroke and line of your home has been considered to feel personal, yet luxurious.