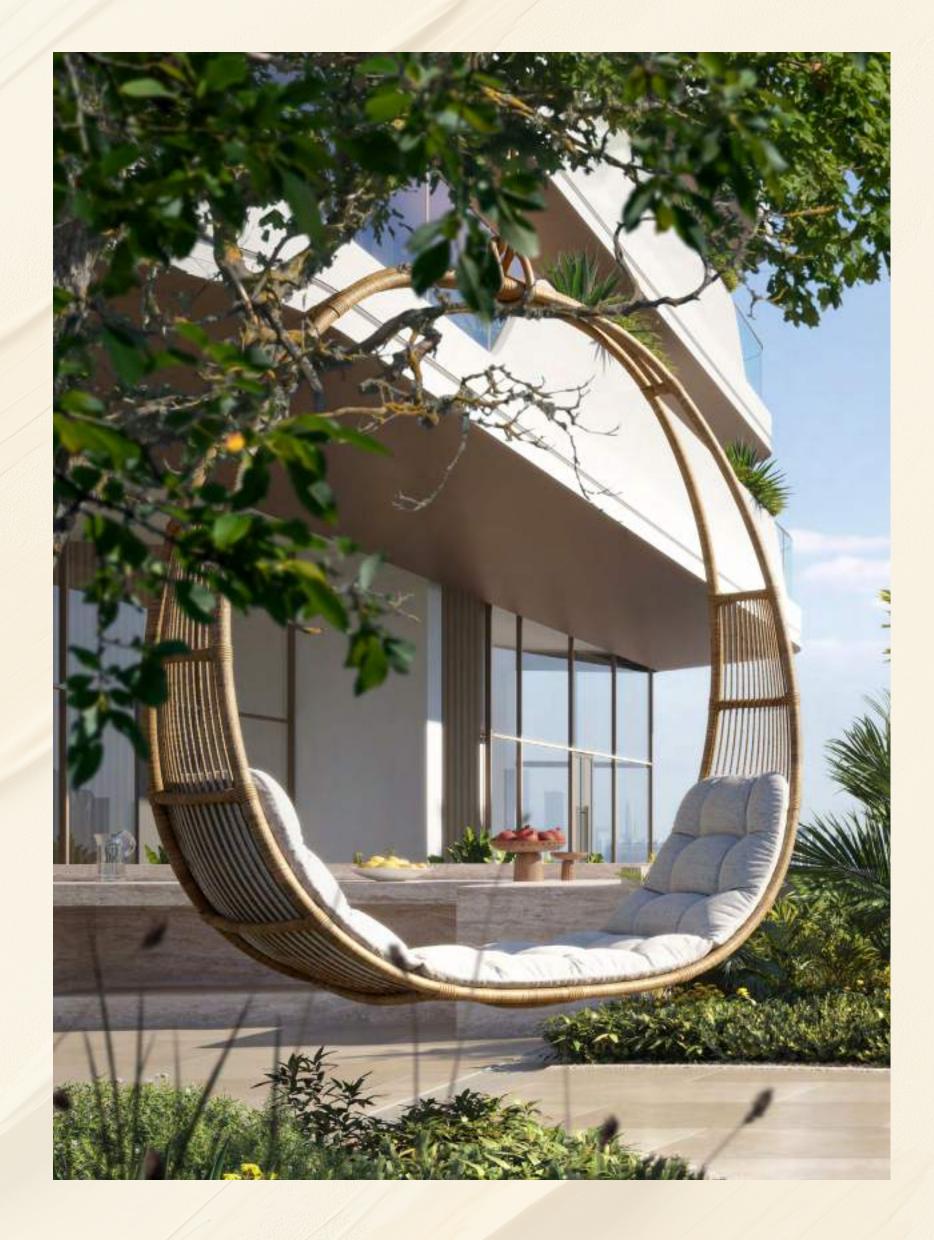

### SEAMLESSLY CONNECTED TO NATURE

FEATURING A COLLECTION OF 1-, 2- AND 3-BEDROOM APRTMENTS, EXPANSIVE 3-BEDROOM SIGNATURE COLLECTION AND MAISONETTES, AND A 4-BEDROOM PENTHOUSE SUITE.

Each residence is beautifully designed, and curated to create an inspiring space where you can relax and thrive. Seamlessly blending indoors and outdoors, private balconies with lush planters create a natural sanctuary in the sky.

### EVERY SPACE IS DESIGNED TO BE MORE THAN JUST A HOME. IT'S READY TO BE AN EXPRESSION OF YOUR STYLE AND CREATIVITY.

Wraparound glazing creates an organic flow between indoor and outdoor spaces. The Mural's interiors embody effortless elegance and modern functionality, offering a serene yet contemporary sanctuary that feels personal, welcoming, and refined.