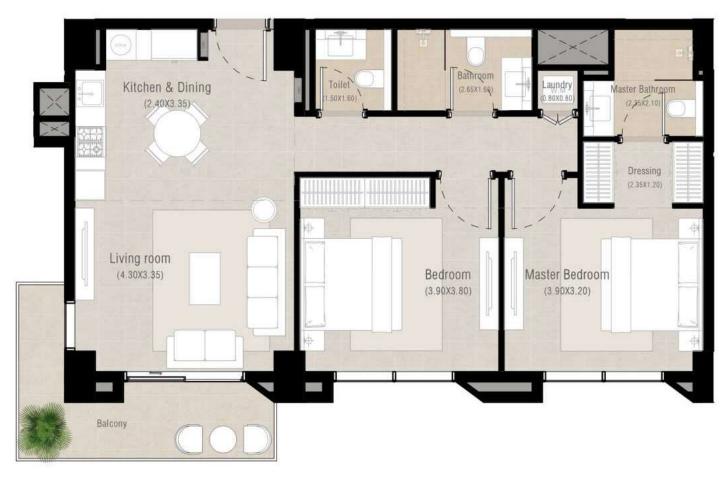

### 2 bedroom - Unit type A

| Area           | Min                       |
|----------------|---------------------------|
| Suite          | 84.28 Sq.m / 907.18 Sq.ft |
| Balcony        | 6.36 Sq.m / 68.46 Sq.ft   |
| Total built-up | 90.81 Sq.m / 977.47 Sq.ft |

#### Мах

84.44 Sq.m / 908.90 Sq.ft 6.53 Sq.m / 70.29 Sq.ft 90.80 Sq.m / 977.36 Sq.ft