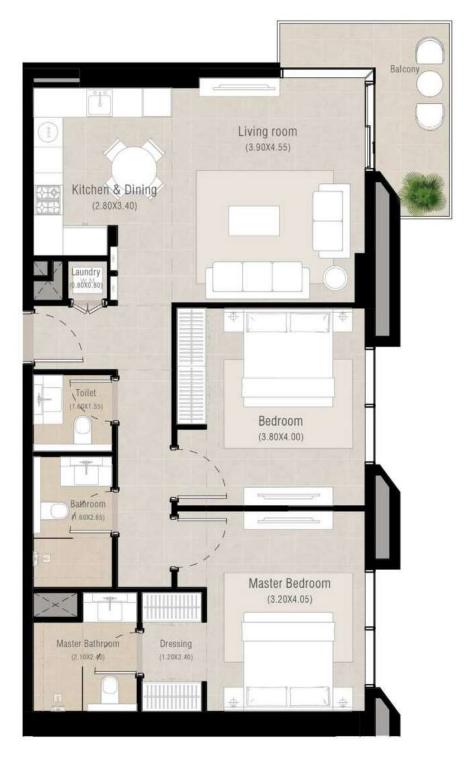

### 2 bedroom - Unit type A

| Area           | Min                       |
|----------------|---------------------------|
| Suite          | 84.28 Sq.m / 907.18 Sq.ft |
| Balcony        | 6.36 Sq.m / 68.46 Sq.ft   |
| Total built-up | 90.81 Sq.m / 977.47 Sq.ft |

Disclaimer

#### Мах

84.44 Sq.m / 908.90 Sq.ft 6.53 Sq.m / 70.29 Sq.ft 90.80 Sq.m / 977.36 Sq.ft