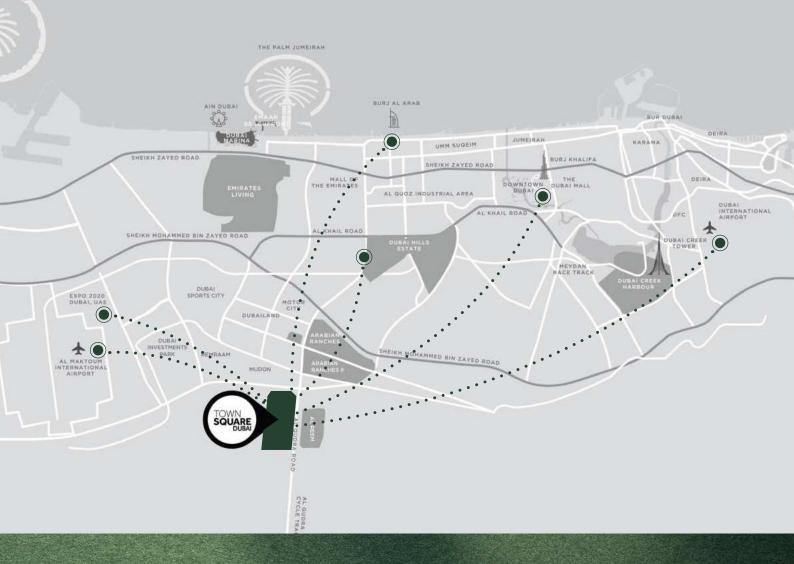

## LOCATION PROXIMITIES

29<sub>min</sub> Dubai Mall

24 min Burj Al Arab

28 min Dubai Intl Airport

20<sub>min</sub> Dubai Hills Mall

25 min DWC Airport

20<sub>min</sub> District 2020