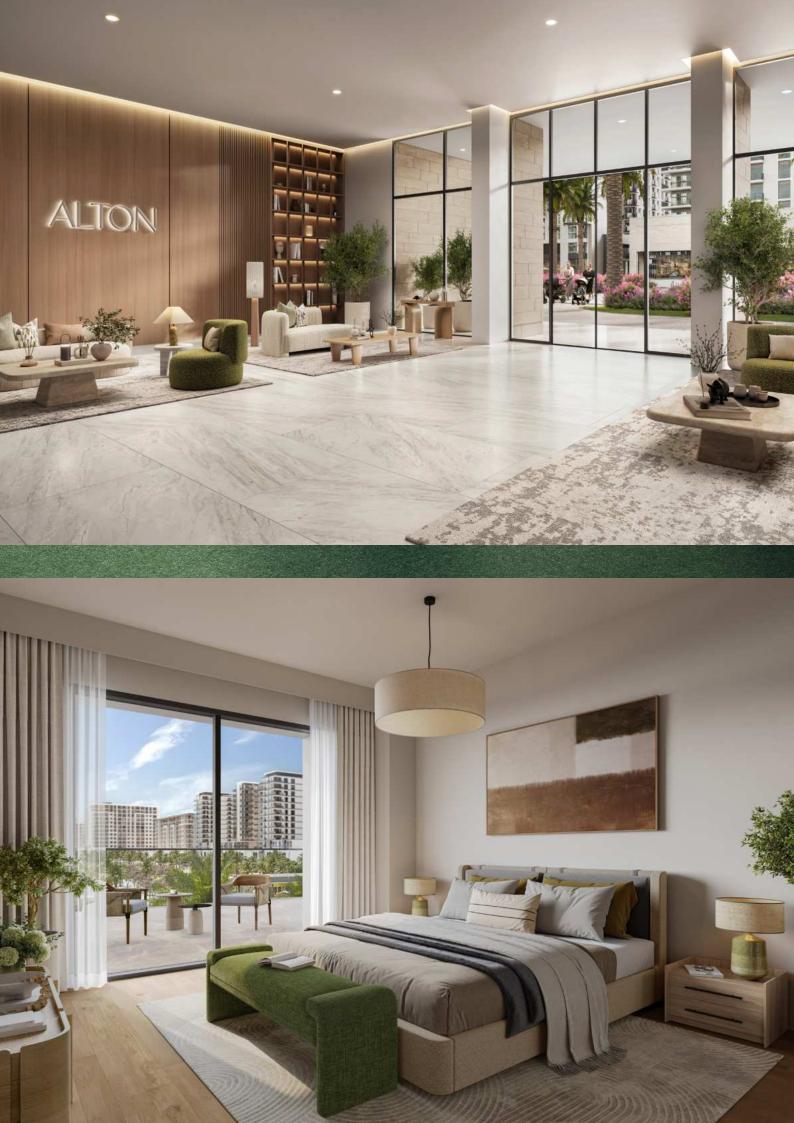

# ALTON

Modern 1, 2, and 3-bedroom apartments designed for today's lifestyle.

Perched at the top of Town Square Park, with sweeping views of the central boulevard and parkland, combining serene green surroundings with the energy and accessibility of urban living.

## MODERN SOPHISTICATION

Poised at the top of Town Square Park, ALTON enjoys the most privileged vantage point, offering unmatched views across the community's central green heart.

With a striking contemporary design defined by clean lines, expansive floor-to-ceiling windows, and a warm, earth-toned façade, ALTON perfectly balances refined aesthetics with a new standard for urban elegance.

### ELEGANCE IN EVERY DETAIL

Experience the seamless blend of modern design and everyday comfort. Natural light and dining areas create a welcoming atmosphere, enhanced by thoughtful layouts.

Bedrooms feature refined porcelain flooring and generous built-in wardrobes, while master suites offer the indulgence of luxurious en-suite bathrooms, designed to elevate both style and serenity.