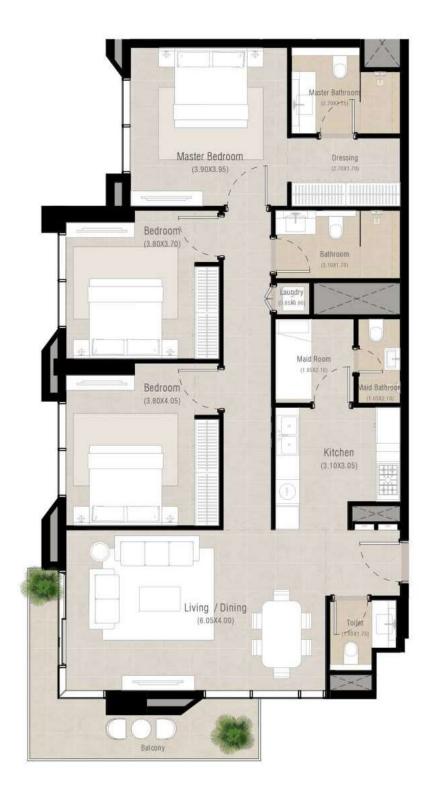

### 3 bedroom - Unit type A

 Suite
 129.07 Sq.m / 1389.30 Sq.ft

 Balcony
 12.84 Sq.m / 138.21 Sq.ft

 Total built-up
 141.91 Sq.m / 1527.51 Sq.ft

TownSquareDXB

800-NSHAMA (674262) NSHAMA Sales Centre Town Square Dubai, Al Qudra Road NSHAMA.AE