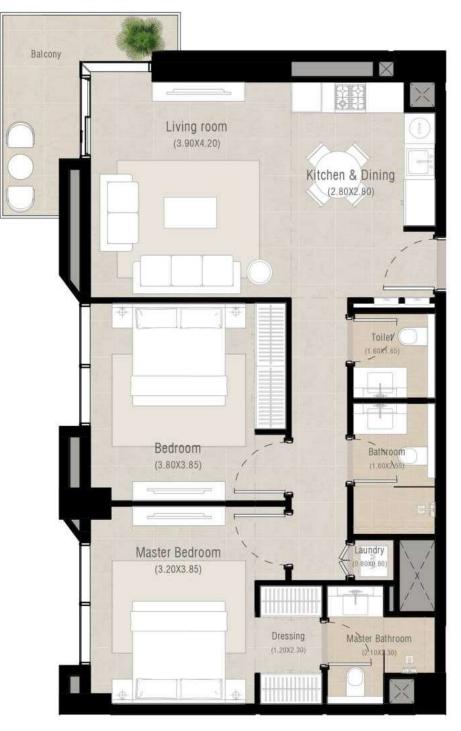

### 2 bedroom - Unit type C

| Area           | Min                       |
|----------------|---------------------------|
| Suite          | 84.93 Sq.m / 914.18 Sq.ft |
| Balcony        | 7.59 Sq.m / 81.70 Sq.ft   |
| Total built-up | 92.52 Sq.m / 995.88 Sq.ft |

#### Max

86.56 Sq.m / 931.72 Sq.ft 8.51 Sq.m / 91.60 Sq.ft 95.07 Sq.m / 1023.32 Sq.ft