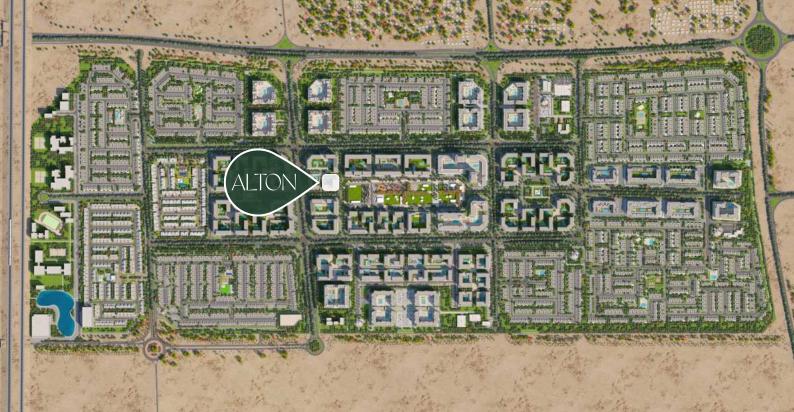

# ALTON

Modern 1, 2, and 3-bedroom apartments designed for today's lifestyle.

Perched at the top of Town Square Park, with sweeping views of the central boulevard and parkland, combining serene green surroundings with the energy and accessibility of urban living.

## MODERN SOPHISTICATION

Poised at the top of Town Square Park, ALTON enjoys the most privileged vantage point, offering unmatched views across the community's central green heart.

With a striking contemporary design defined by clean lines, expansive floor-to-ceiling windows, and a warm, earth-toned façade, ALTON perfectly balances refined aesthetics with a new standard for urban elegance.