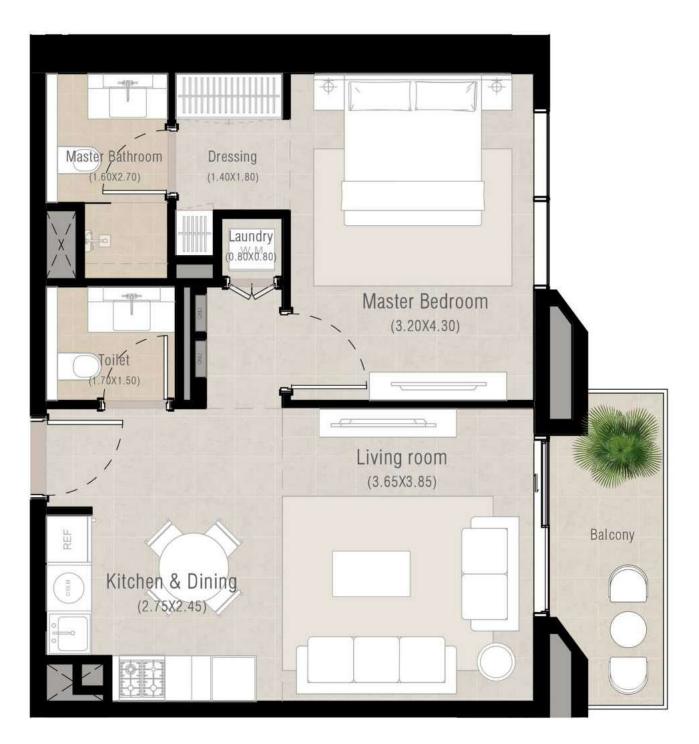

## FLOOR PLANS

### 1 bedroom - Unit type A

| Area           | Min                       | N |
|----------------|---------------------------|---|
| Suite          | 56.19 Sq.m / 604.82 Sq.ft | 5 |
| Balcony        | 6.53 Sq.m / 70.29 Sq.ft   | 6 |
| Total built-up | 62.72 Sq.m / 675.11 Sq.ft | 6 |

#### Max

57.46 Sq.m / 618.49 Sq.ft 6.57 Sq.m / 70.72 Sq.ft 64.03 Sq.m / 689.21 Sq.ft