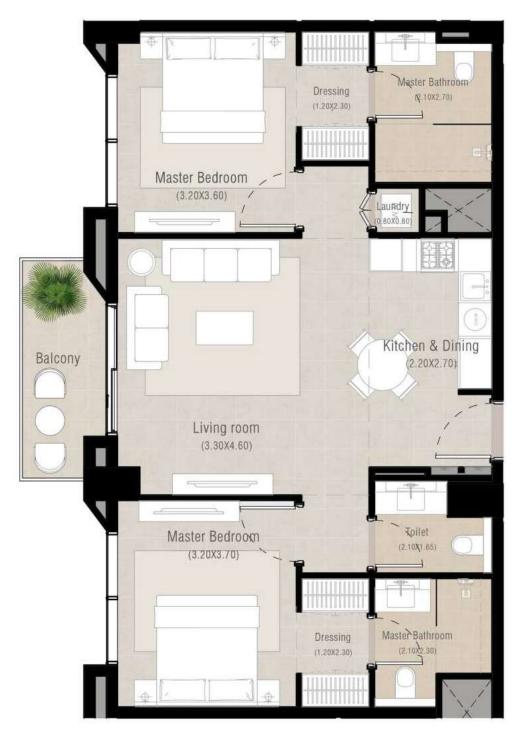

### 2 bedroom - Unit type B

| Suite          | 85.95 Sq.m / 925.16 Sq.ft  |
|----------------|----------------------------|
| Balcony        | 10.11 Sq.m / 108.82 Sq.ft  |
| Total built-up | 96.06 Sq.m / 1033.98 Sq.ft |