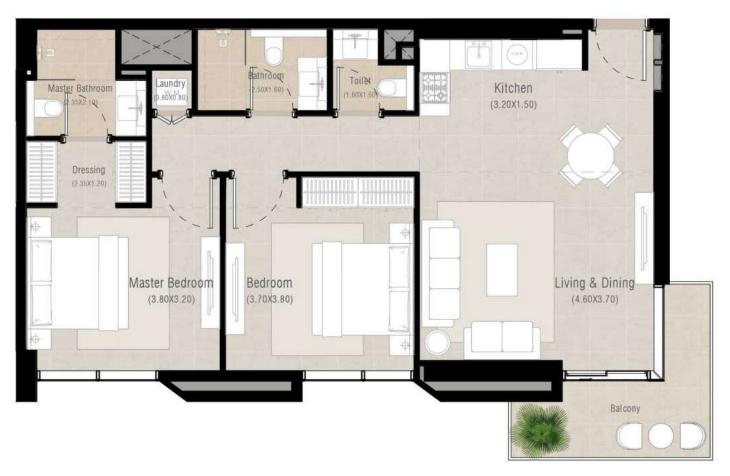

### 1 bedroom - Unit type A

| Area           | Min                       | N |
|----------------|---------------------------|---|
| Suite          | 56.19 Sq.m / 604.82 Sq.ft | 5 |
| Balcony        | 6.53 Sq.m / 70.29 Sq.ft   | 6 |
| Total built-up | 62.72 Sq.m / 675.11 Sq.ft | 6 |

#### Max

57.46 Sq.m / 618.49 Sq.ft 6.57 Sq.m / 70.72 Sq.ft 64.03 Sq.m / 689.21 Sq.ft