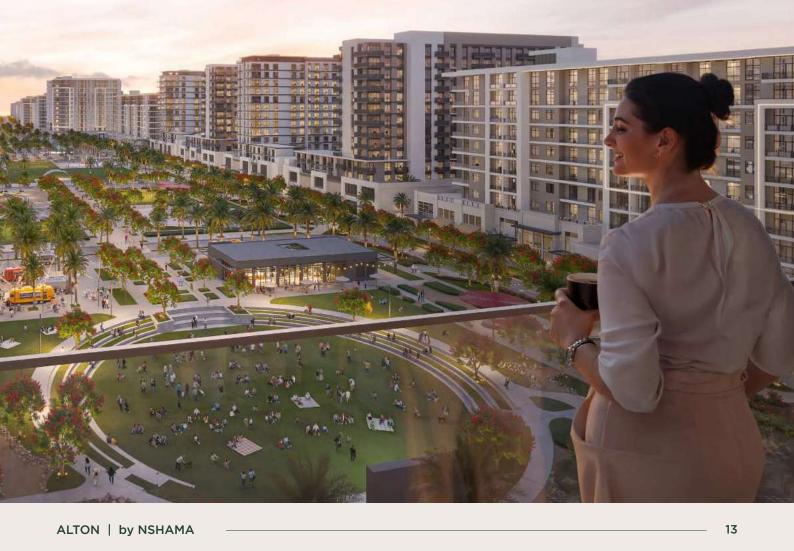

# ALTON

Modern 1, 2, and 3-bedroom apartments designed for today's lifestyle.

Perched at the top of Town Square Park, with sweeping views of the central boulevard and parkland, combining serene green surroundings with the energy and accessibility of urban living.

## MODERN SOPHISTICATION

Poised at the top of Town Square Park, ALTON enjoys the most privileged vantage point, offering unmatched views across the community's central green heart.

With a striking contemporary design defined by clean lines, expansive floor-to-ceiling windows, and a warm, earth-toned façade, ALTON perfectly balances refined aesthetics with a new standard for urban elegance.

### RECREATIONAL AMENITIES

Easy access to the main park

Gym

Roof Top Terrace

BBQ Area

Pet Washroom