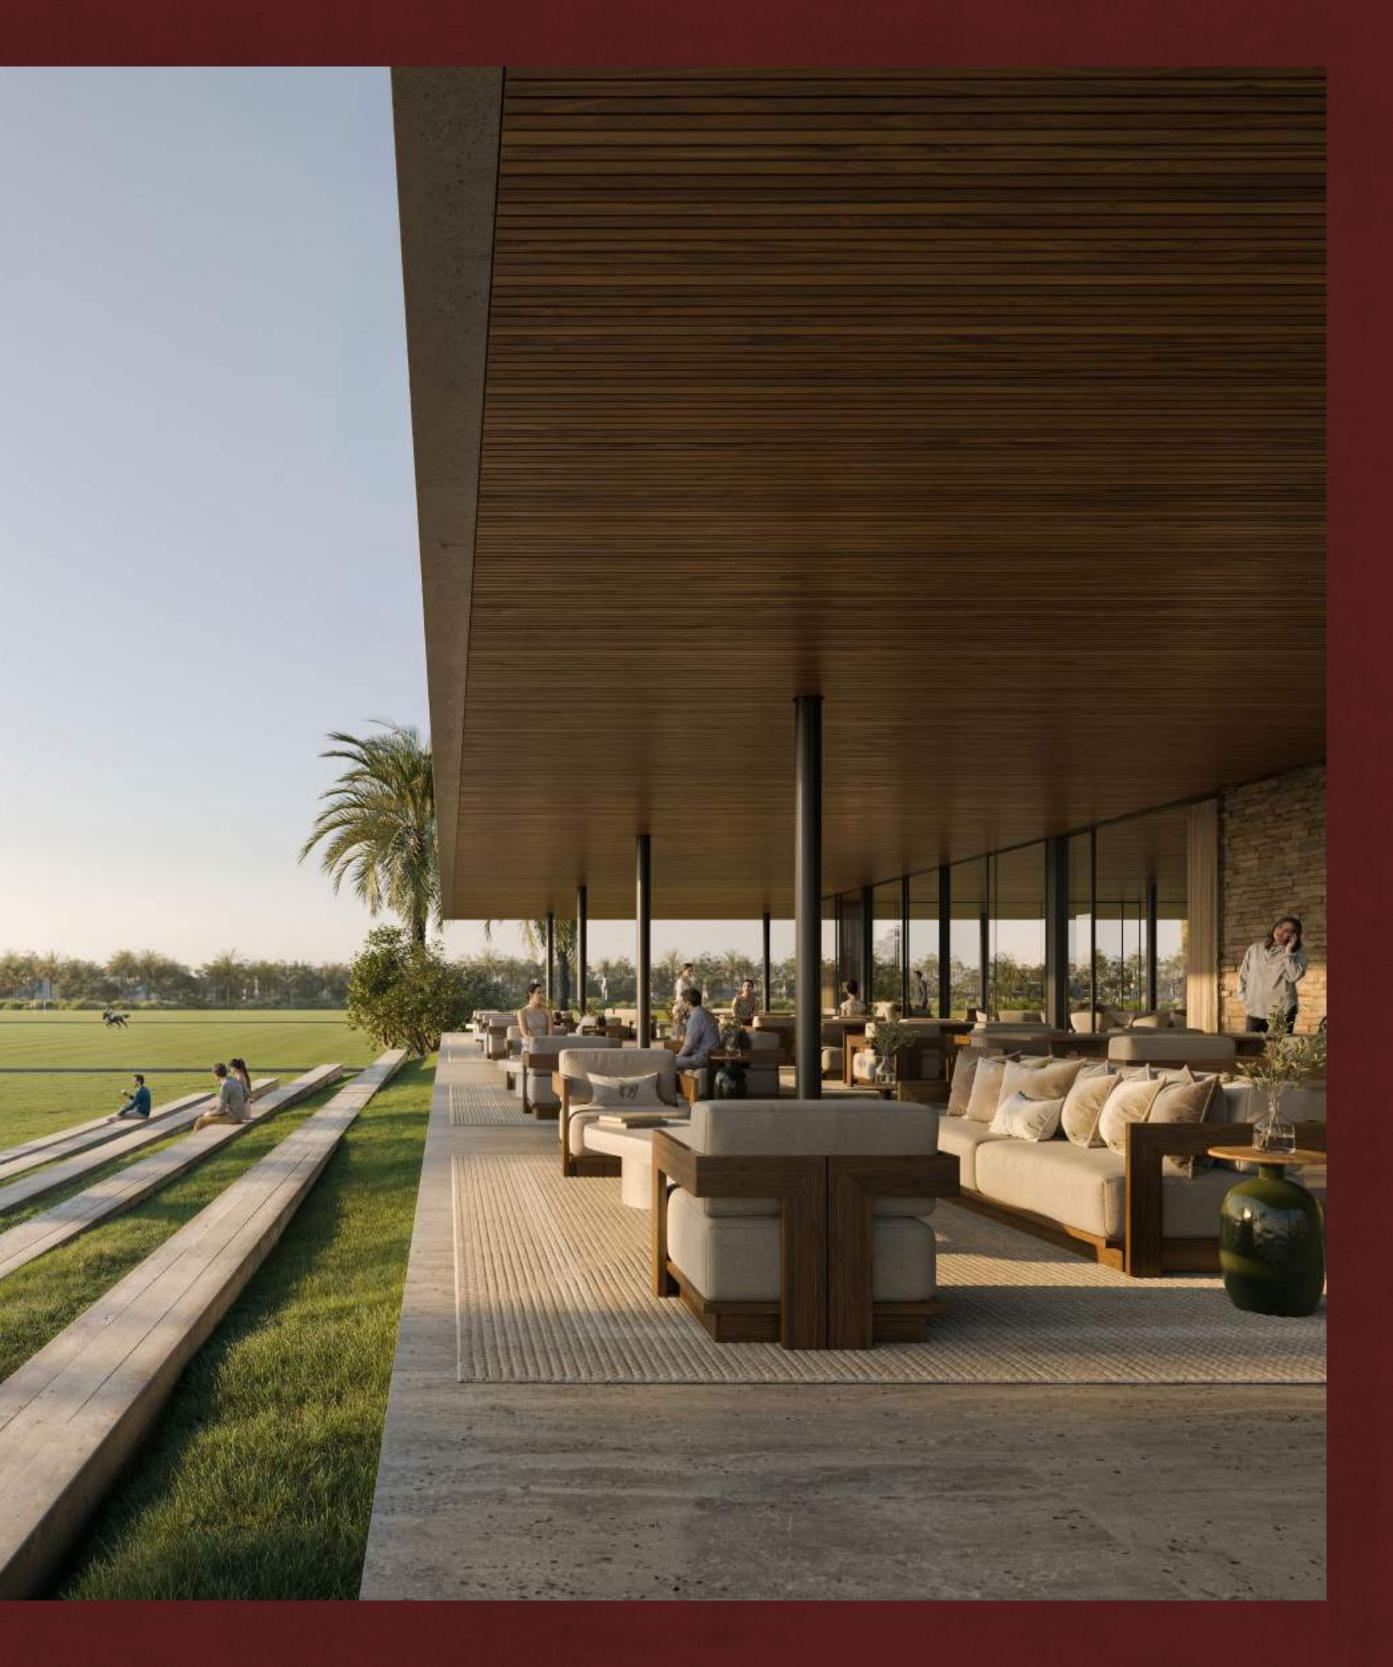

### Poised PAVILION

Surrounded by graceful villas, the clubhouse is a contemporary work of art with striking, linear designs that echo the strength and grace of Polo, harmonising Arabian heritage with bold architectural innovation. This space cultivates camaraderie and community bonds.