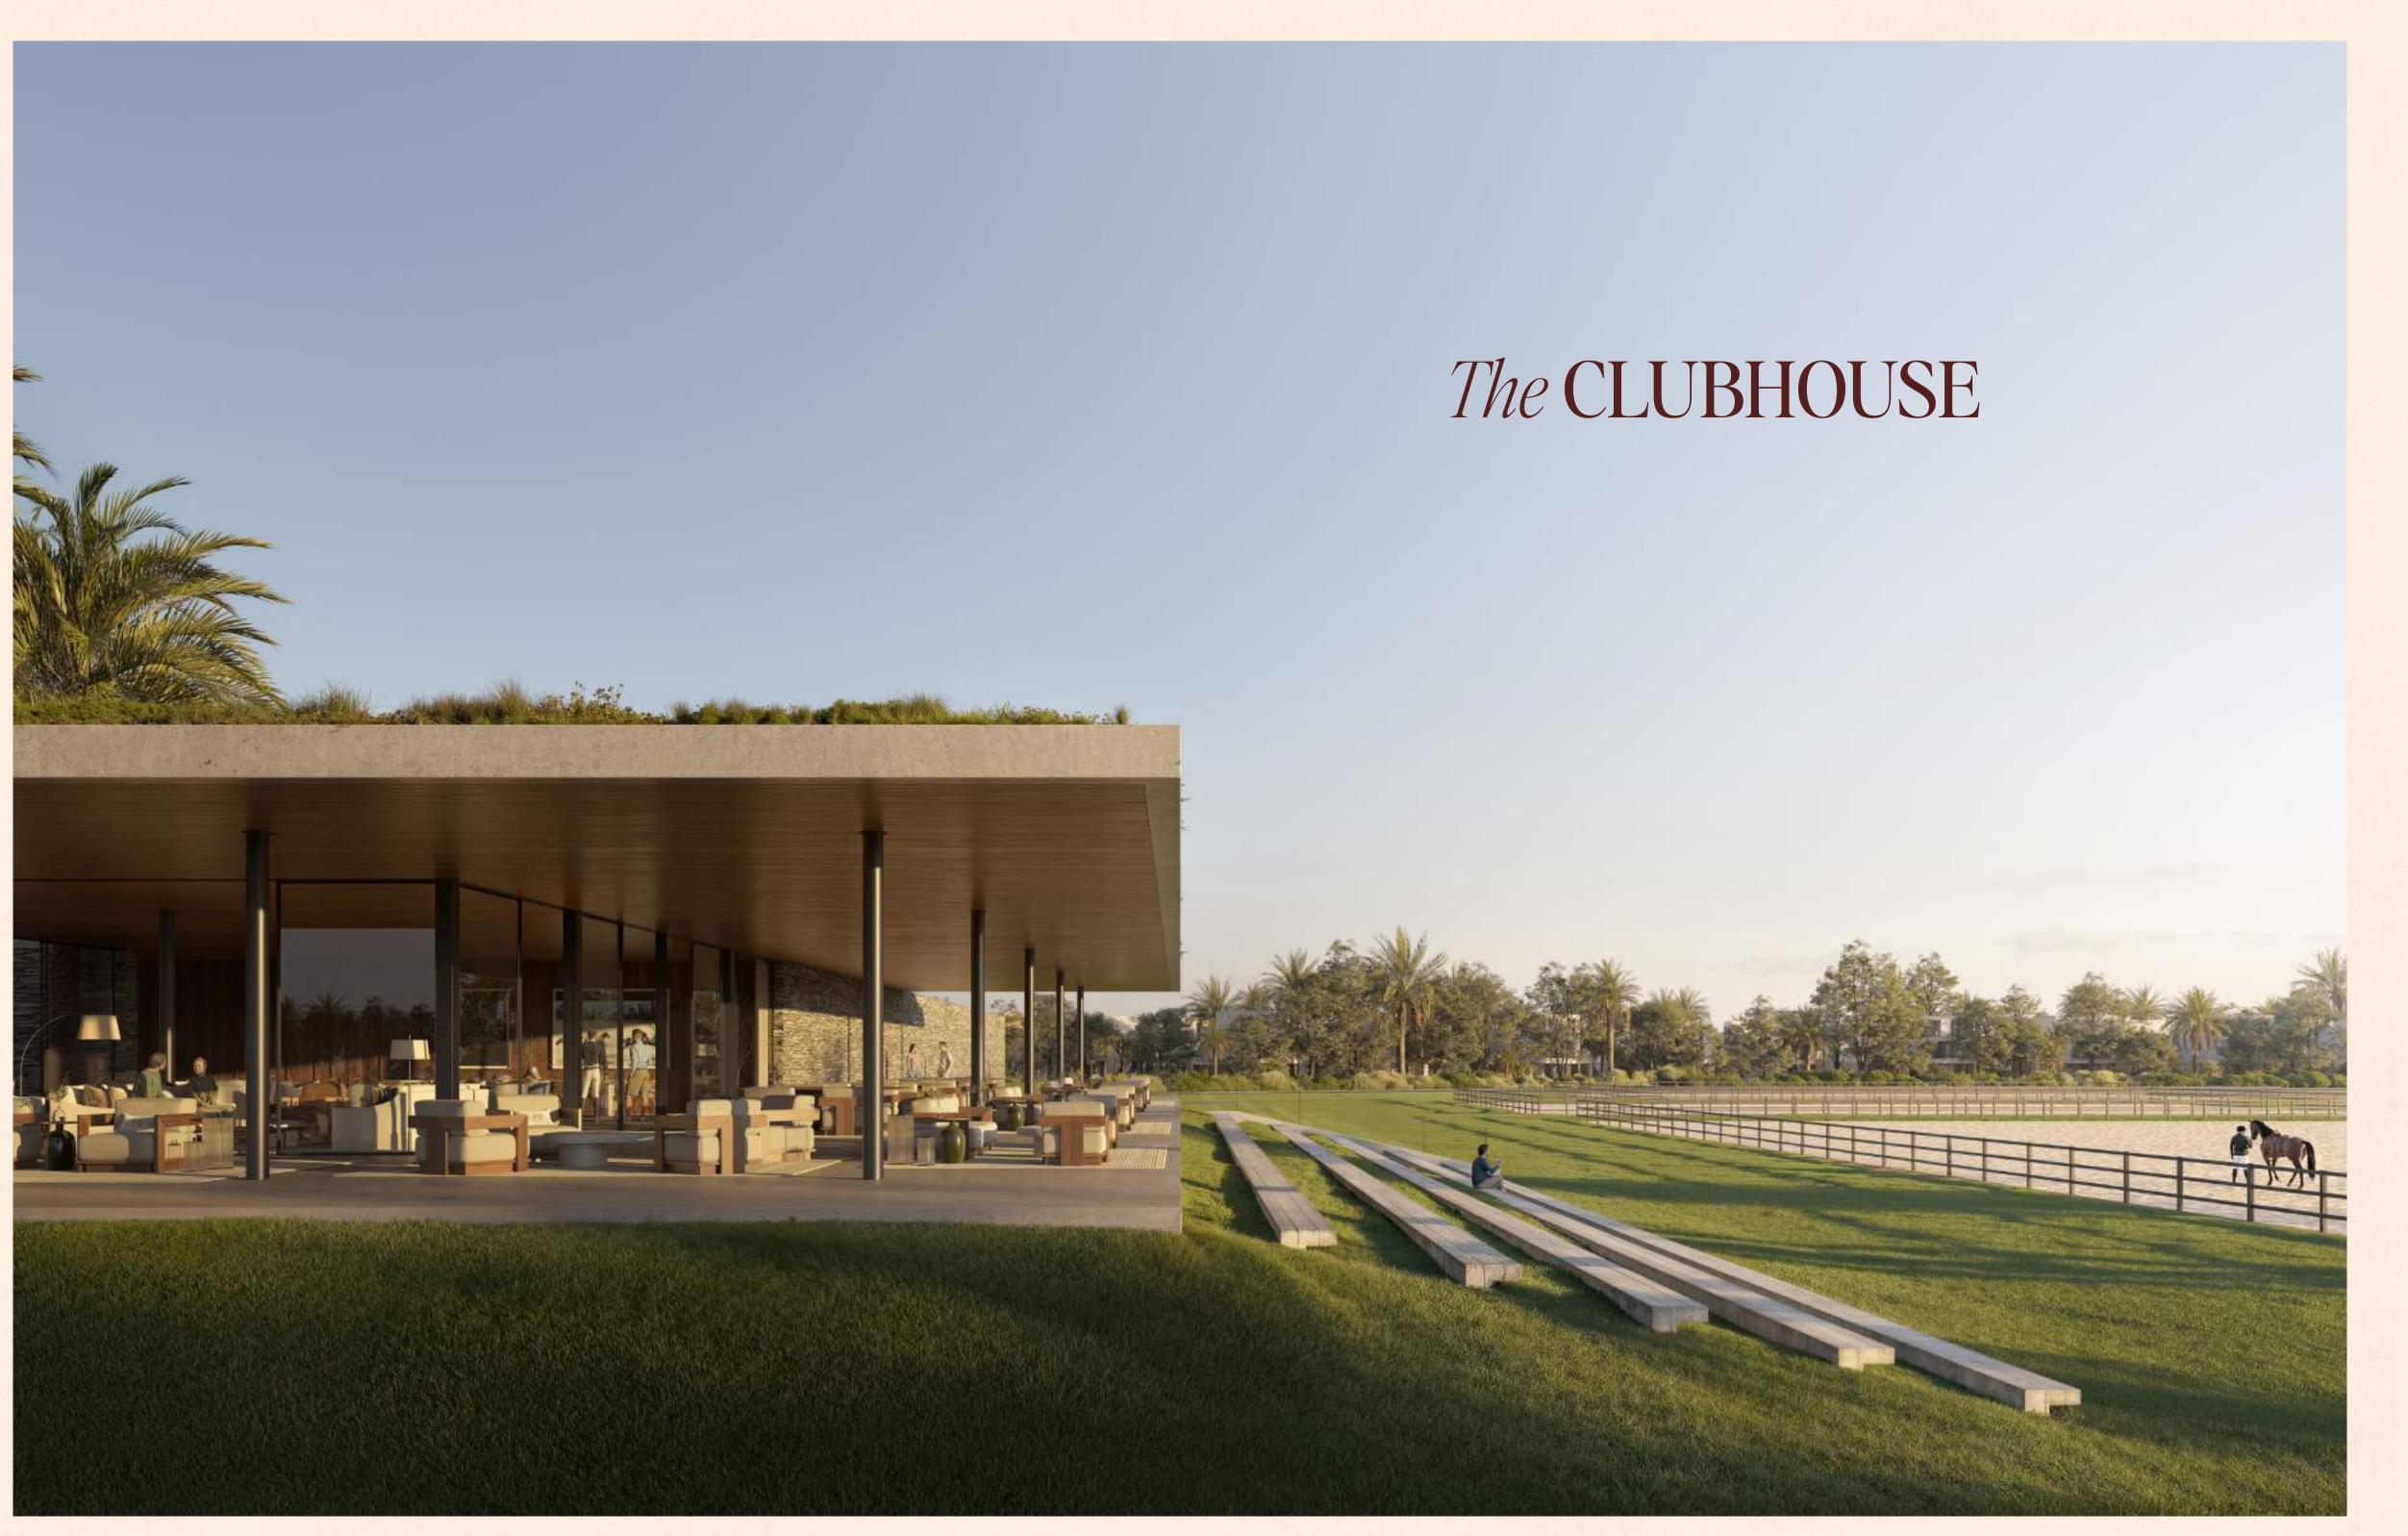

### Poised PAVILION

Surrounded by graceful villas, the clubhouse is a contemporary work of art with striking, linear designs that echo the strength and grace of Polo, harmonising Arabian heritage with bold architectural innovation. This space cultivates camaraderie and community bonds.