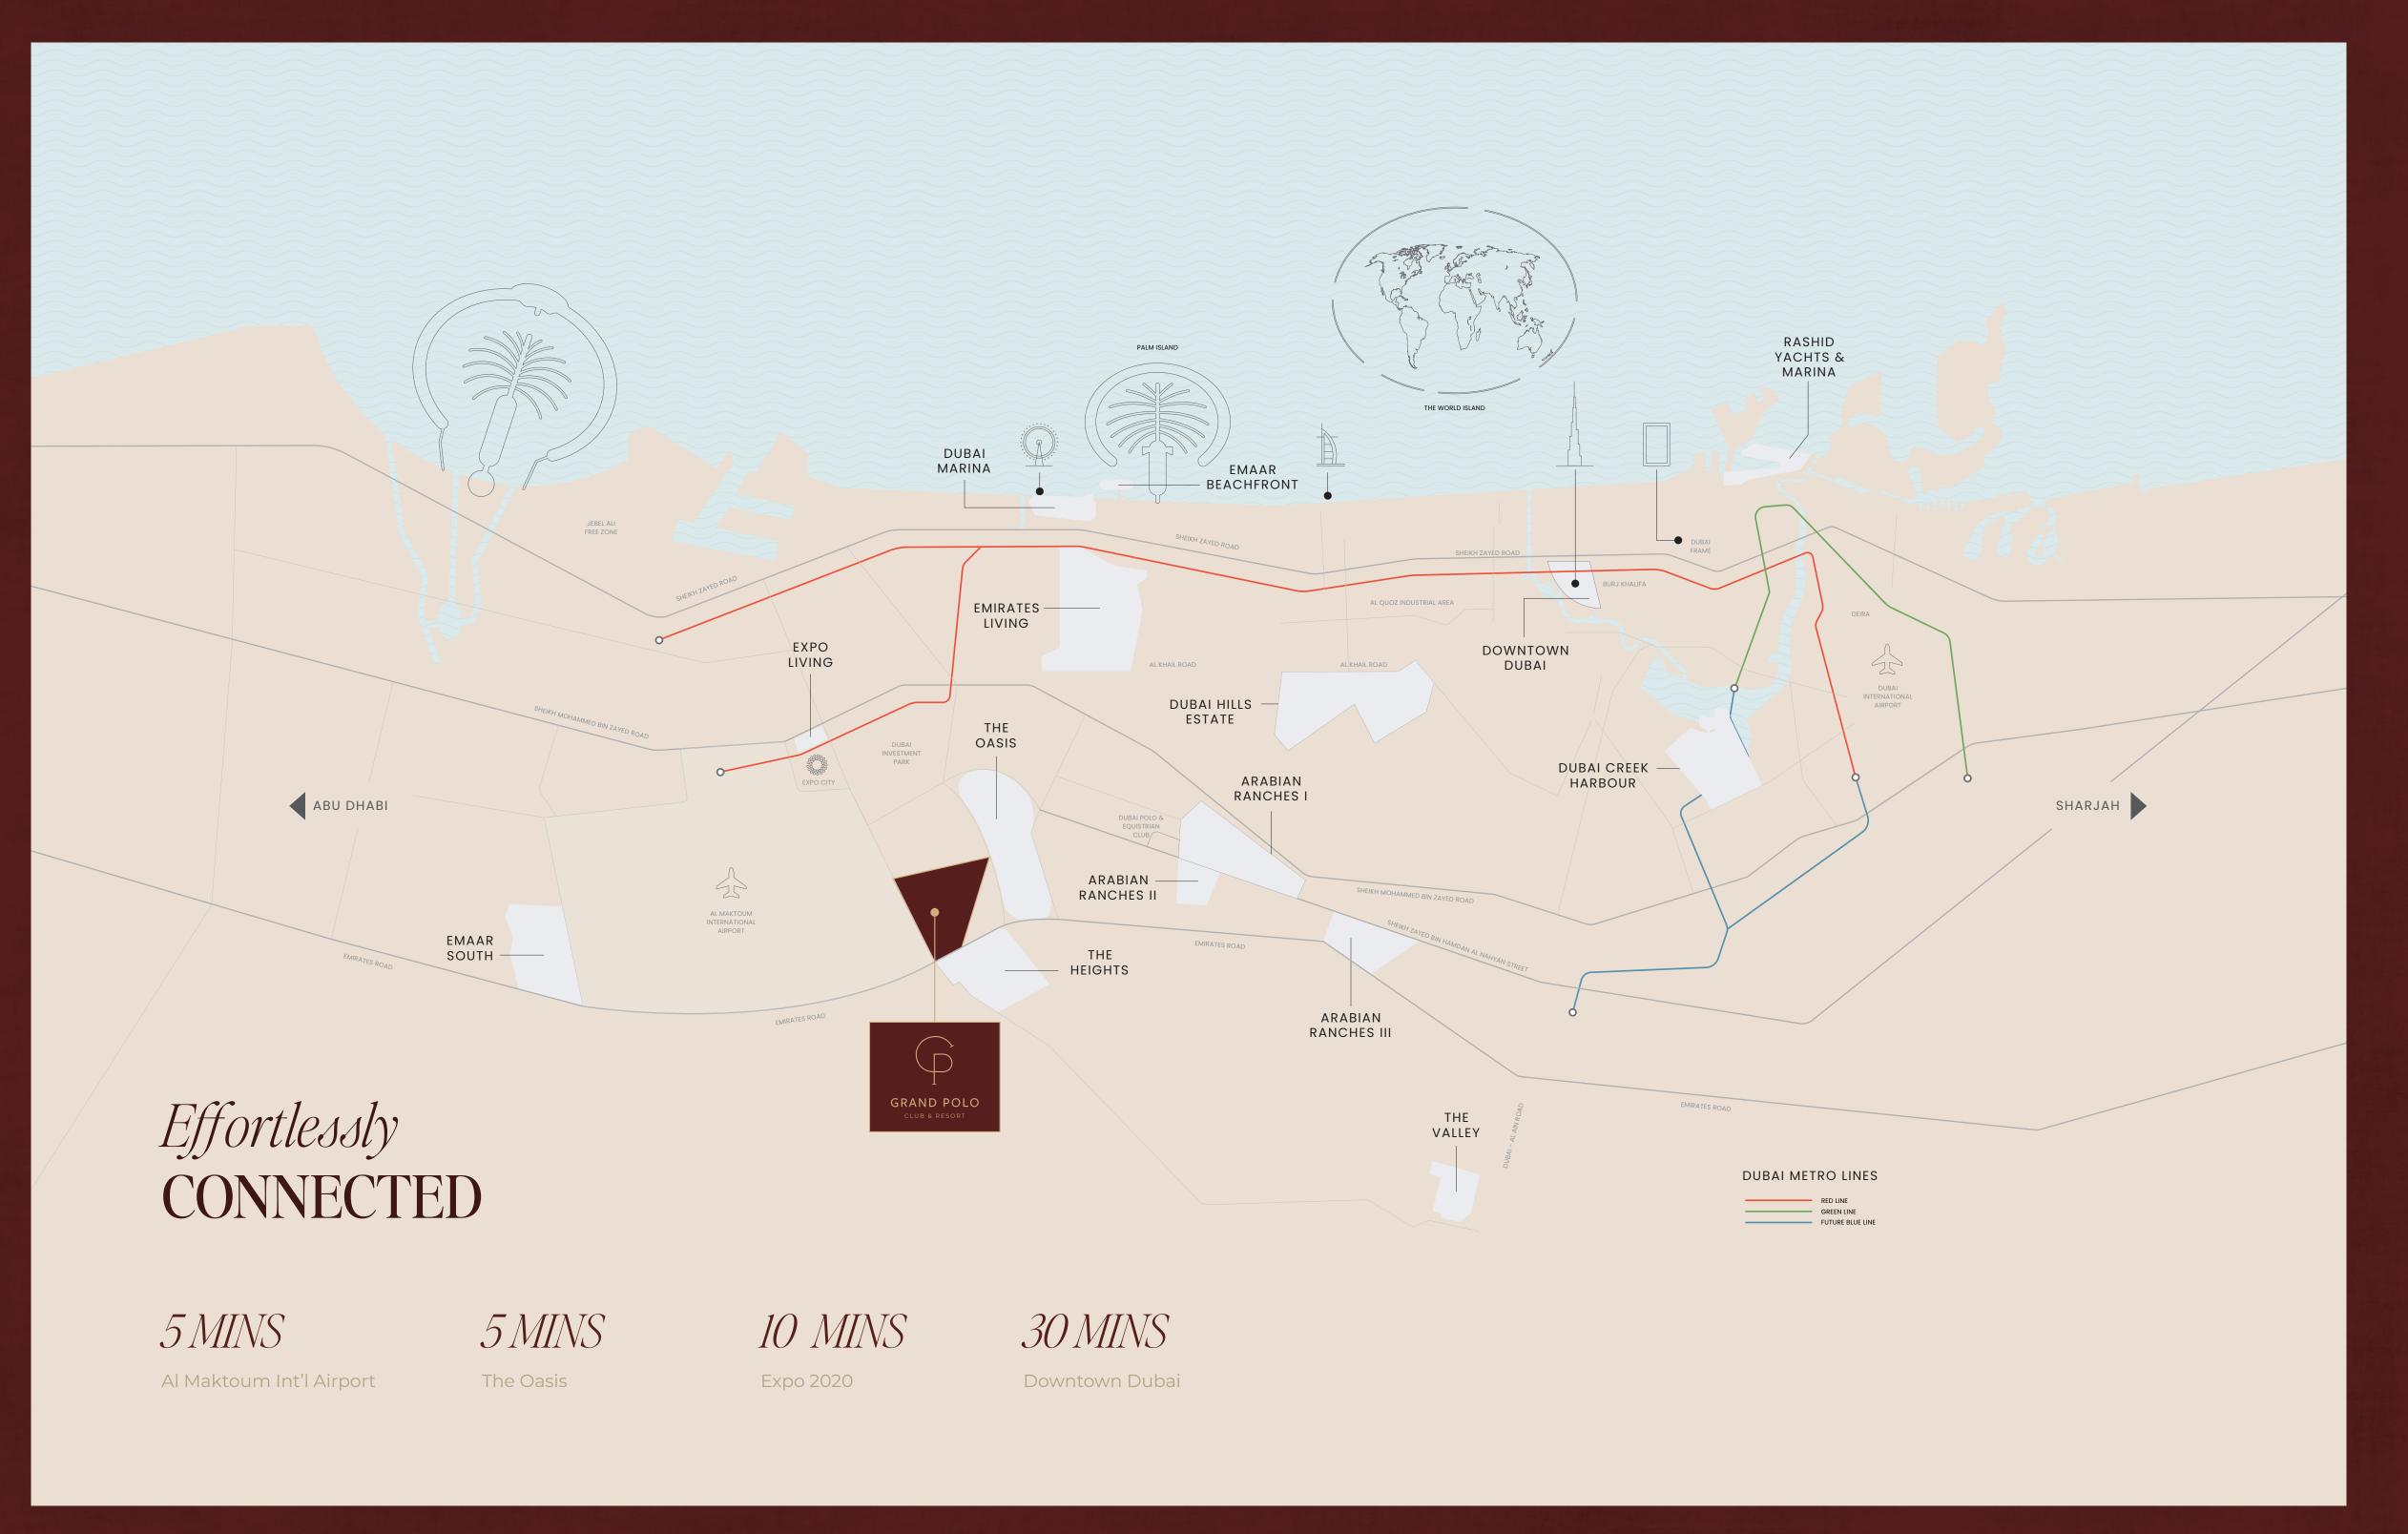

A Vision Rooted IN HERITAGE

A

is it

10

R

At Grand Polo Club & Resort equestrian tradition gallops into the art of luxurious living. It finds its expression and is reimagined through the lens of contemporary silhouettes. Rolling green pastures unfold into architectural marvels that unite purpose with beauty. A lifestyle sculpted for those who seek reconnect with nature and movement.





#### *A Balanced* **MASTERPIECE**

Grand Polo Club & Resort is a masterplan which is built to strike fine balance between lifestyle principles of leisure, nature, connectivity, wellness and recreation. Whilst having the equestrian prestige at its heart, the green spaces loop-around and branch-out across the masterplan, connecting the residences thereby fostering a sense of community and belonging.













#### Welcome to

## MONTURA

Grand Polo Club & Resort





# Tapestry of TRADITION



The Polo Fields are artfully shaped to capture the essence of the sport. The elegance of horses, the spirit of riders, and the grandeur of equestrian tradition fuse seamlessly with contemporary landscapes. Rooted in natural textures and eternal customs, this expanse is where legacy is preserved and brought to life.





### Poised PAVILION

Surrounded by graceful villas, the clubhouse is a contemporary work of art with striking, linear designs that echo the strength and grace of Polo, harmonising Arabian heritage with bold architectural innovation. This space cultivates camaraderie and community bonds.









Gracefully tucked within the estate, the Stables unfold in a bold, spiralling form—an