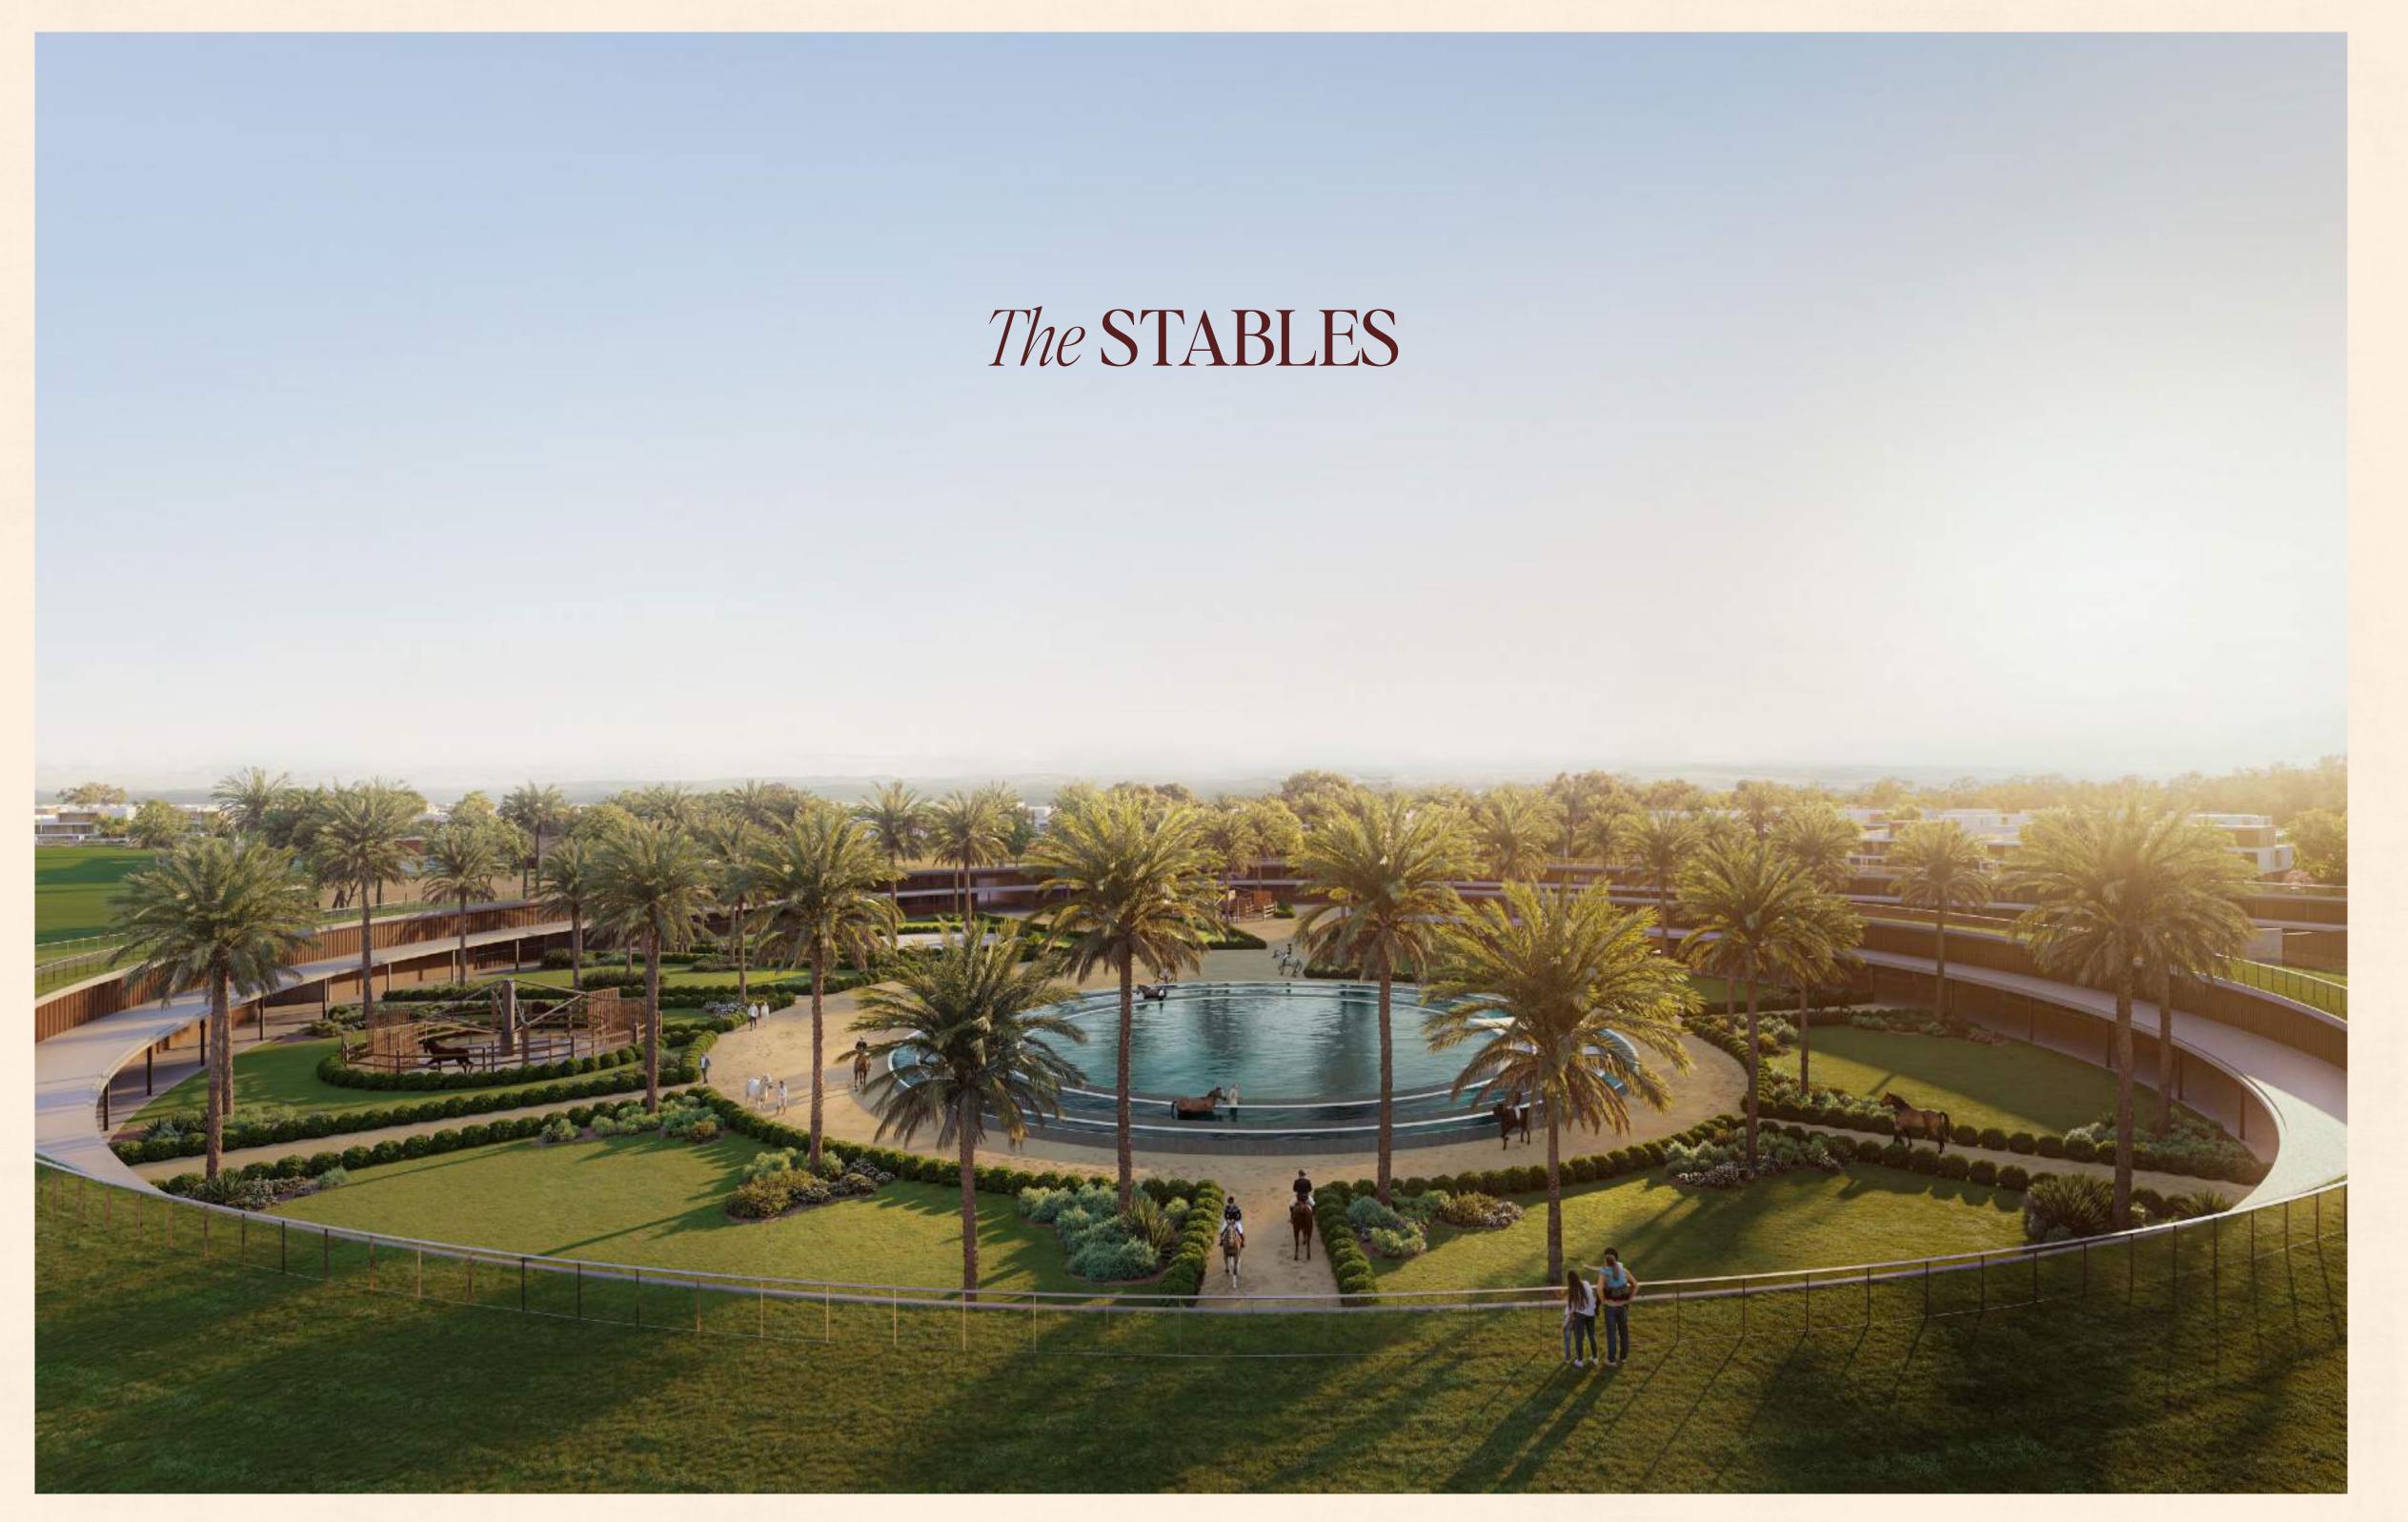

Gracefully tucked within the estate, the Stables unfold in a bold, spiralling form—an architectural tribute to the elegance and dynamism of equestrian life. At its centre, a landscaped courtyard invites moments of stillness, while flowing water features introduce a sense of rhythm and reflection.

Circular in design and purposeful in detail, the Stables frame key landscape views and evoke a feeling of expansiveness. More than a functional space, this sculptural sanctuary is a hidden gem—destined to become a global landmark in equestrian design.