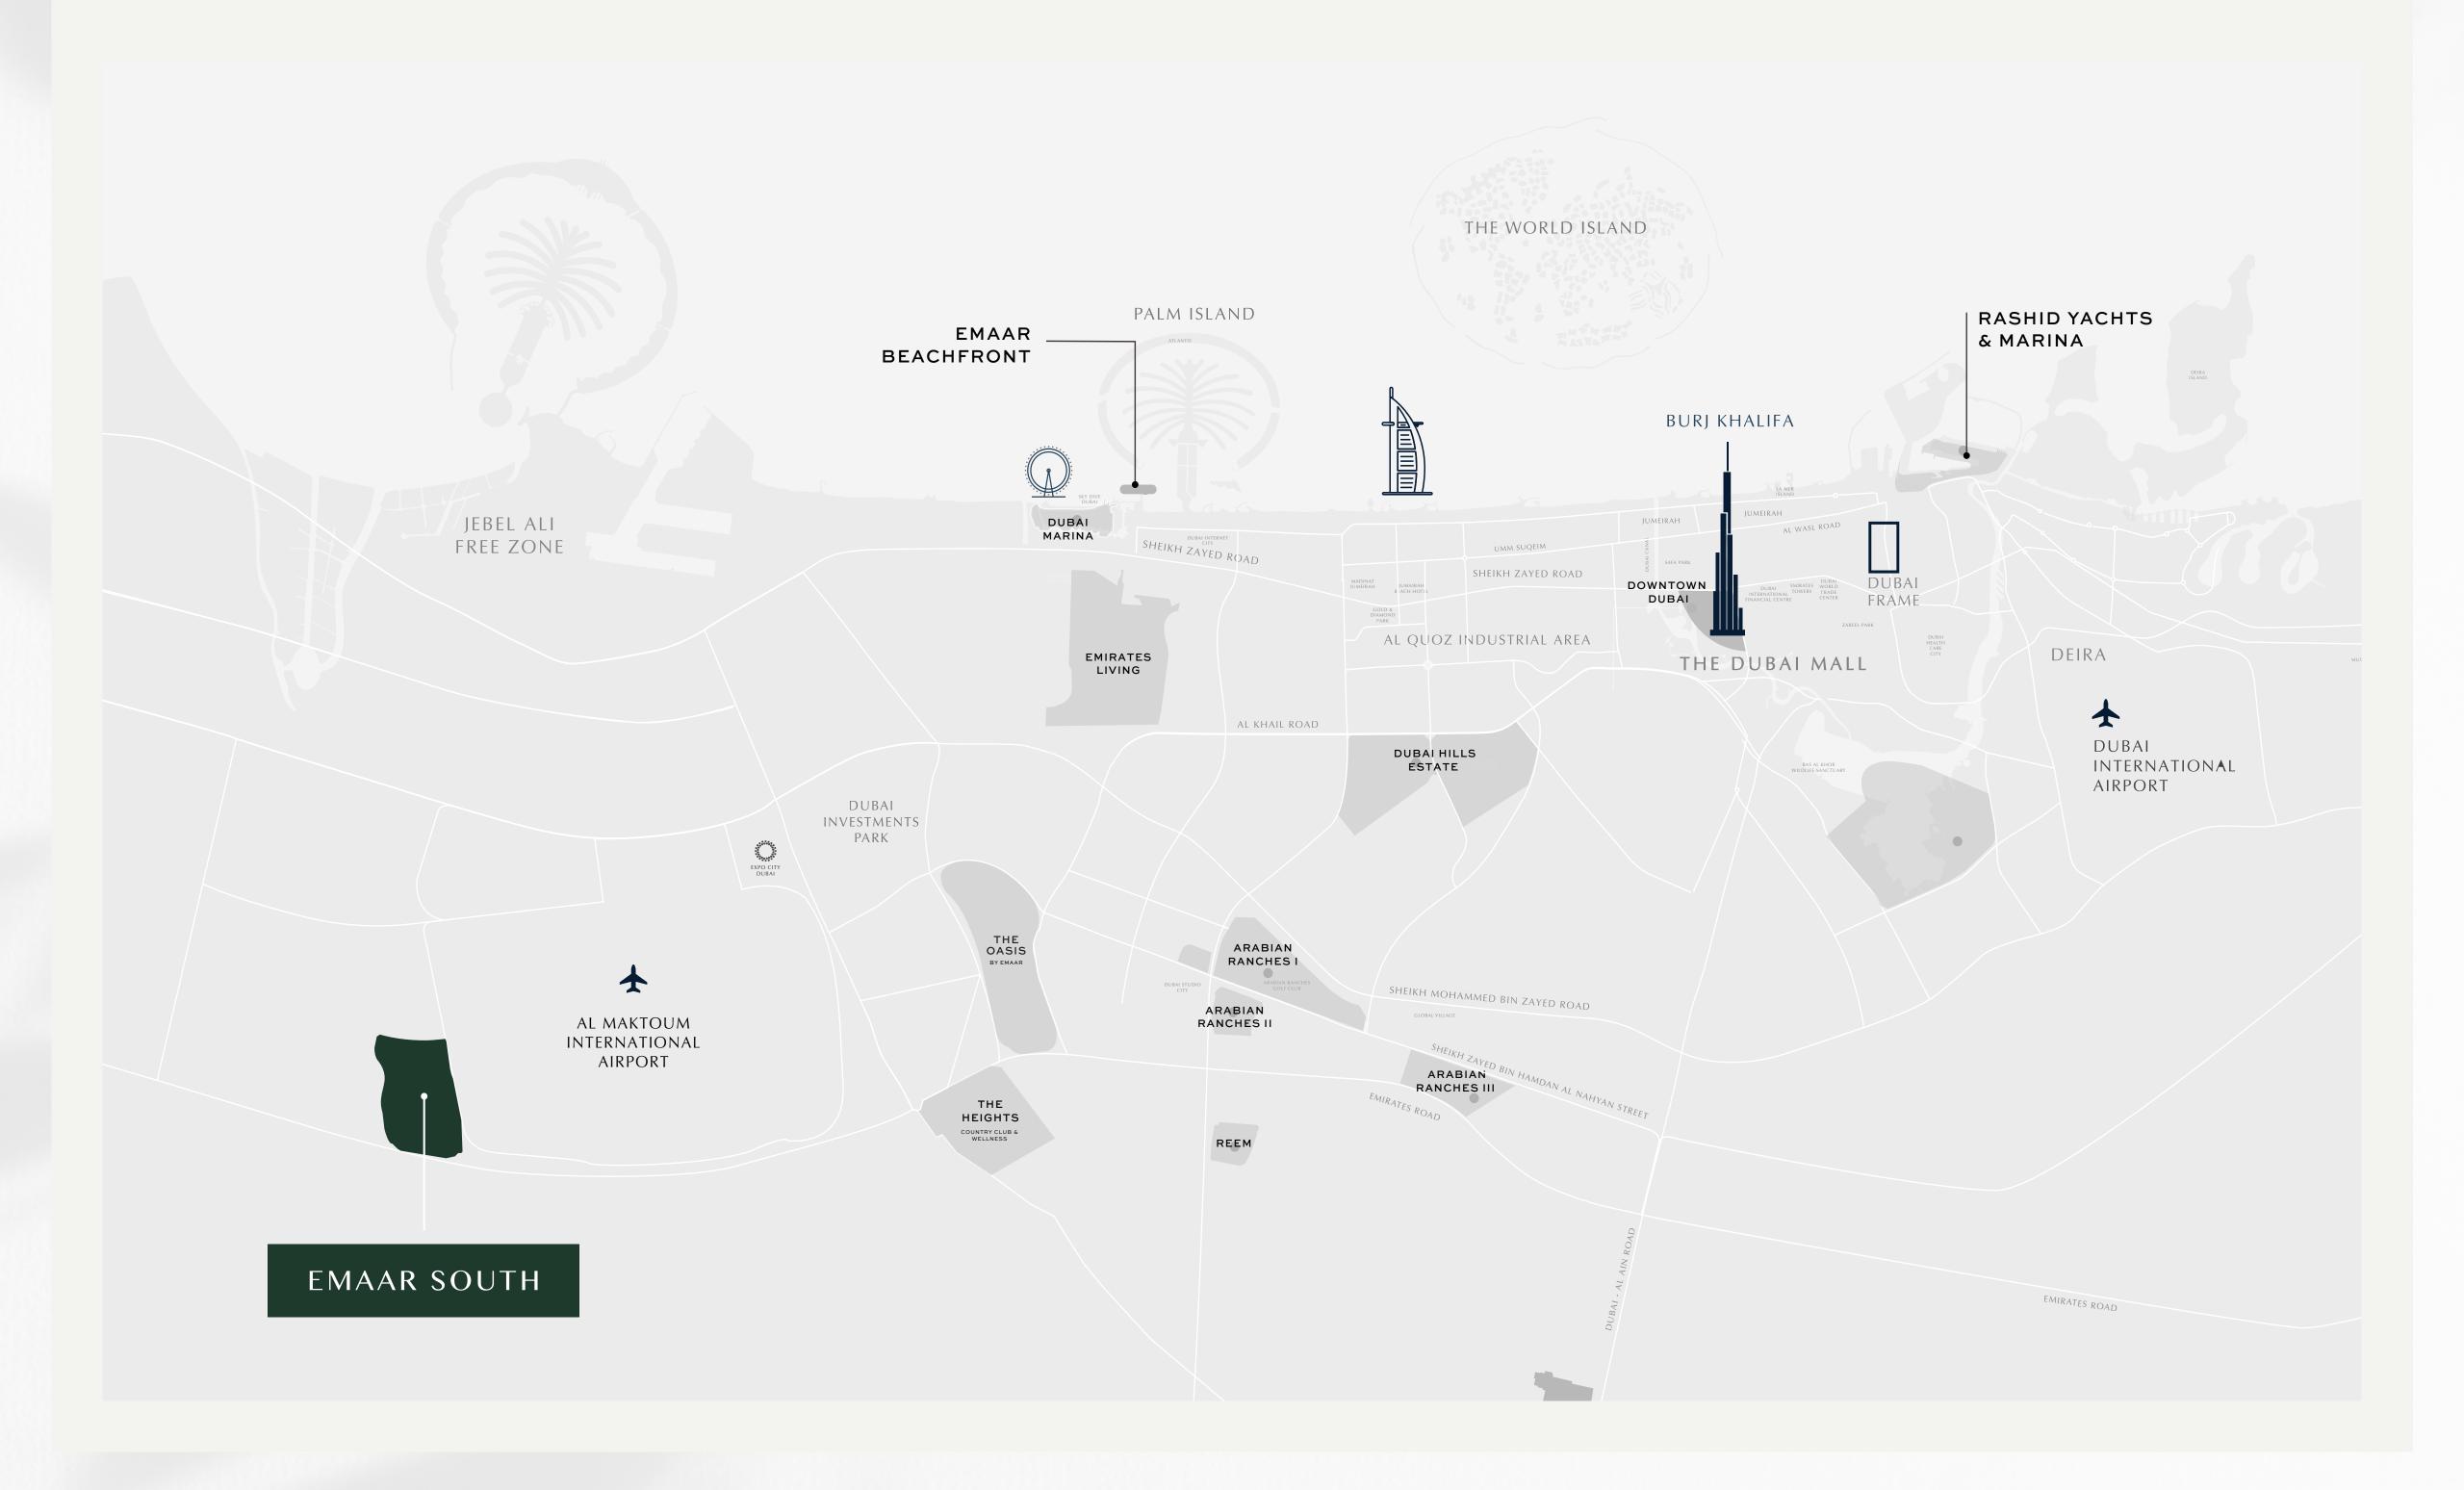

## Perfectly Located

O7 mins

Drive to
Al Maktoum Int'
Airport

Drive to

Downtown Dubai

30 mins

IO mins

Drive to Expo City Dubai **20** mins

Drive to Dubai Marina

50 mins

Drive to Abu Dhabi

Emaar South is perfectly positioned alongside Expo City Dubai, the future vision of the Expo 2020 Dubai site, offering easy access to Al Maktoum International Airport and a host of Dubai's most popular attractions and business hubs, via the adjacent boulevard and a major highway.