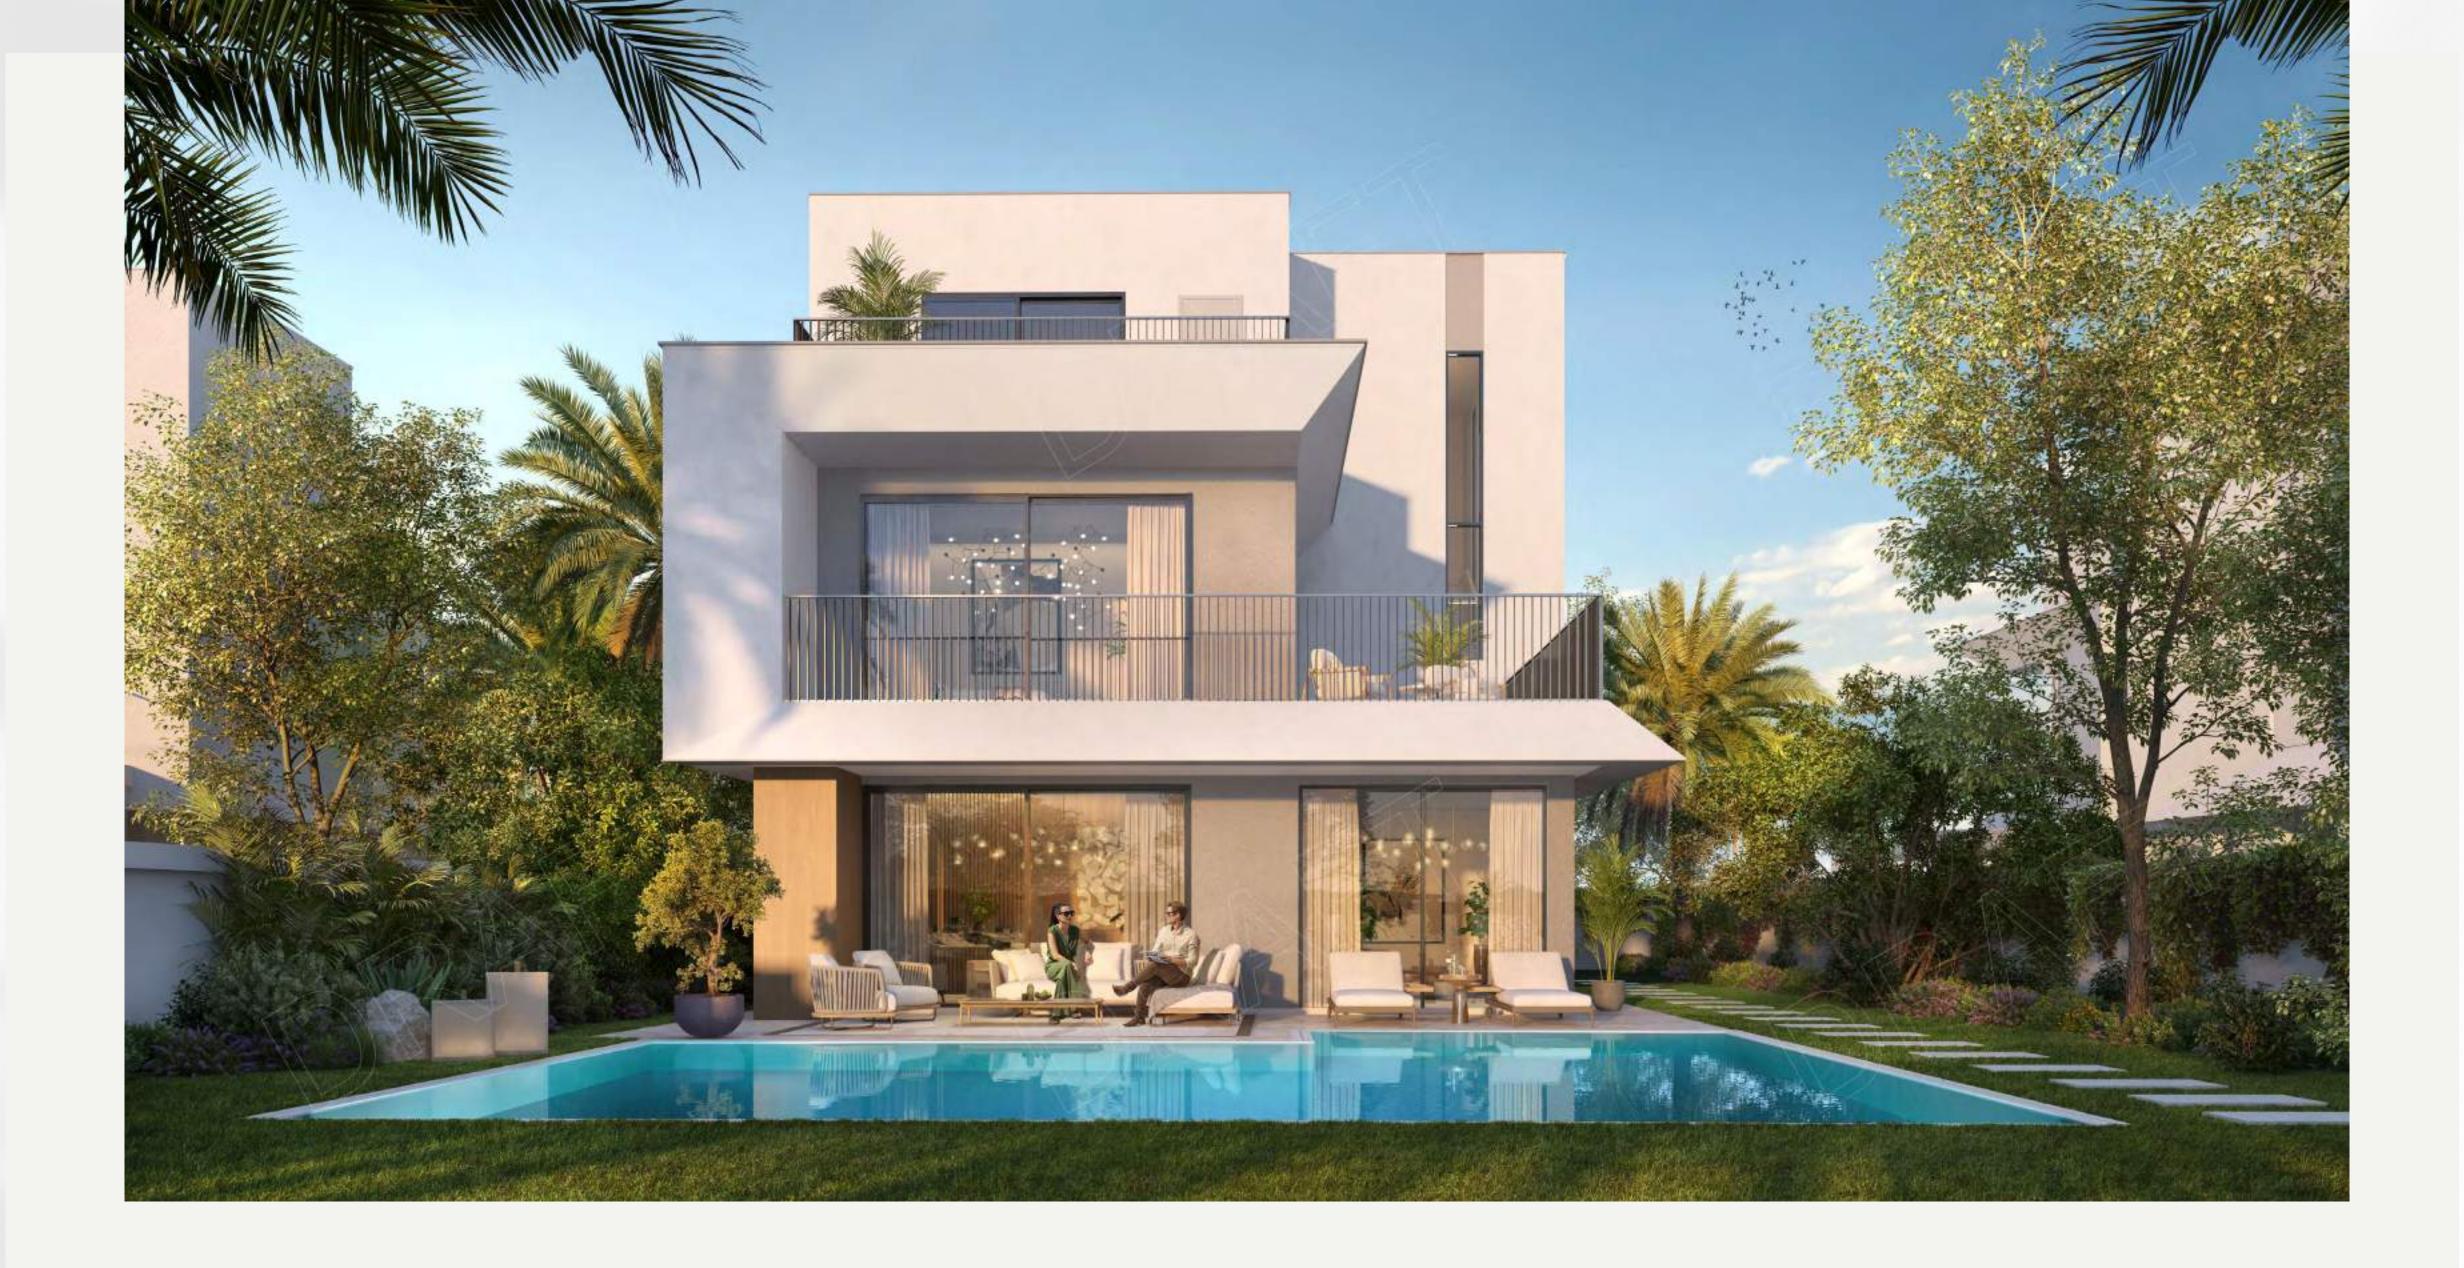

### Inspired Architecture

Find Your Sanctuary of Style & Space

Each villa at Golf Lane is a piece of architectural brilliance, featuring sleek contemporary lines and a design that's as functional as it is beautiful. Generous private balconies and stylish patios bring you even closer to nature, while your private rooftop terrace offers unmatched views of the pristine fairways.

### Your Choice of Sanctuary

Elegantly Designed, Naturally Inspired

Discover our exquisite collection of villas, offering two distinct styles that cater to your personal taste: the charming 4-bedroom semi-detached homes, and the expansive 5-bedroom standalone homes. Whichever you choose, expect a blend of luxury and comfort, designed to elevate your everyday.

## Interiors That Reflect the Great Outdoors Elegance in Every Light

The interiors, bathed in warm, inviting tones, reflect the stunning beauty of the surrounding landscapes, turning every window into a living portrait, and seamlessly blending indoor elegance with outdoor splendour. Every room is transformed by the gentle play of natural light, creating a serene and harmonious living space that feels both expansive and intimate.