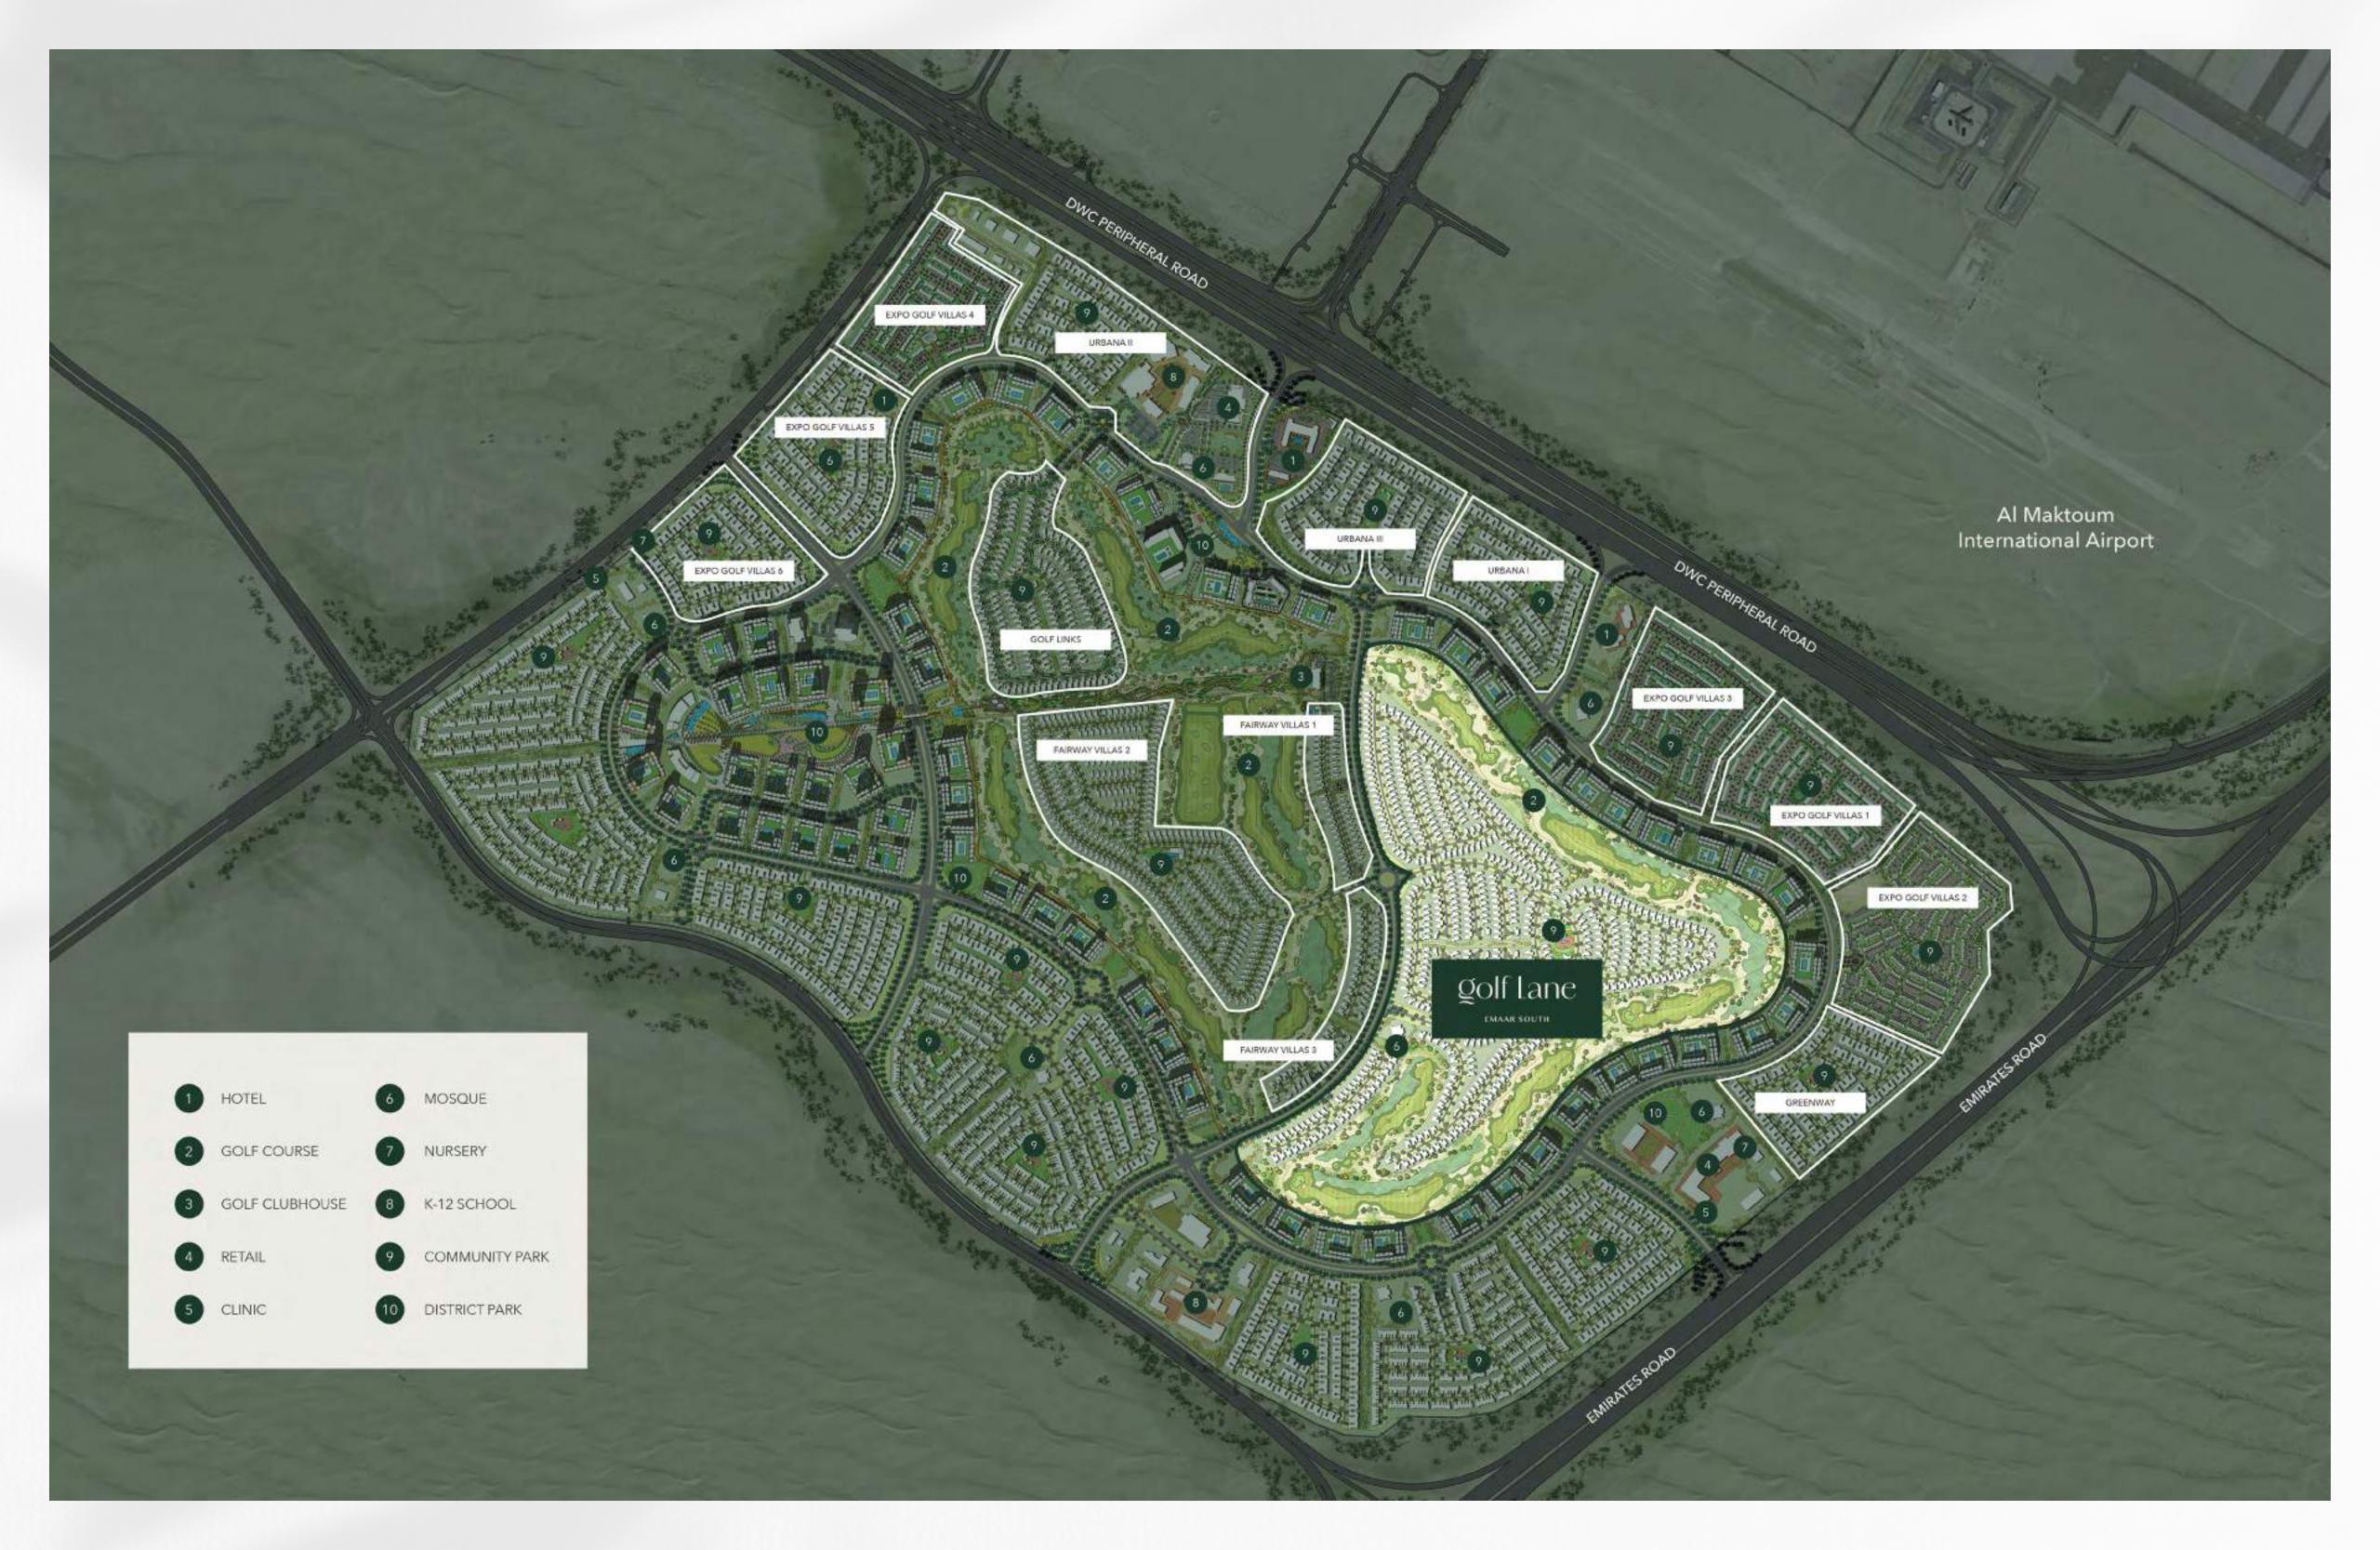

Linear 18-Hole Golf Championship

Community Park

Outstanding Schools

Retail Centre

Dining Destinations

Community Centre

EMAAR SOUTH

# Every Journey Begins at Home Where Every Corner Is a Destination

Perfectly positioned in the heart of Emaar South, Golf Lane provides a harmonious balance between peaceful suburban living and the lively energy of the city. With easy highway access, the city's hustle is within reach, yet far enough that you can retreat to your peaceful have whenever you desire.

18-Hole Championship Golf Course

Community Park

Community Centre

Clubhouse

Outdoor Communal Areas

Swimming Pool & Kids' Play Area

Fully Equipped Gym

Linear Park

#### Community Park

This sustainably designed community park offers beautifully landscaped spaces for various recreational activities.

Kids' Play Areas

Retail Plaza & Kiosks

Skate Park & Multi-Purpose Court

#### Colf Course

Perfect your game at the 18-hole championship golf course

Pristine Fairways

Immaculately Manicured Greens

Clubhouse

World-class Facilities

Dining Experiences

#### Kids' Play Areas

Enjoy fun, games and quality time with your little ones.

Ideal for Children of All Ages

Fully equipped gym

Multi-Purpose Activity Areas

**Exceptional Facilities** 

Minutes away from Al Maktoum International Airport Al Maktoum International Airport is a global hub in the making. Located a mere 8-hours' flight time away from two-thirds of the world's population, it will greatly benefit from Dubai's hassle-free visa system.