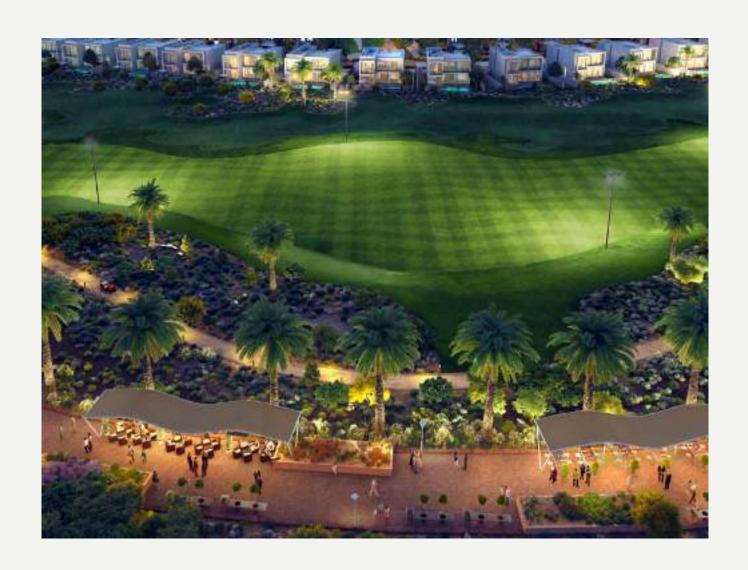

Linear 18-Hole Golf Championship

Community Park

Outstanding Schools

Retail Centre

Dining Destinations

Community Centre

EMAAR SOUTH

Picture a world where your home seamlessly blends with a breathtaking -18hole golf course. The lush fairways invite you to come out and indulge in a game, while the clubhouse becomes your ultimate retreat for unwinding and enjoying yourself. Experience the enchantment of Golf Lane, where everyday life becomes a captivating masterpiece.

#### Colf Course

Perfect your game at the 18-hole championship golf course

Pristine Fairways

Immaculately Manicured Greens

Clubhouse

World-class Facilities

Dining Experiences