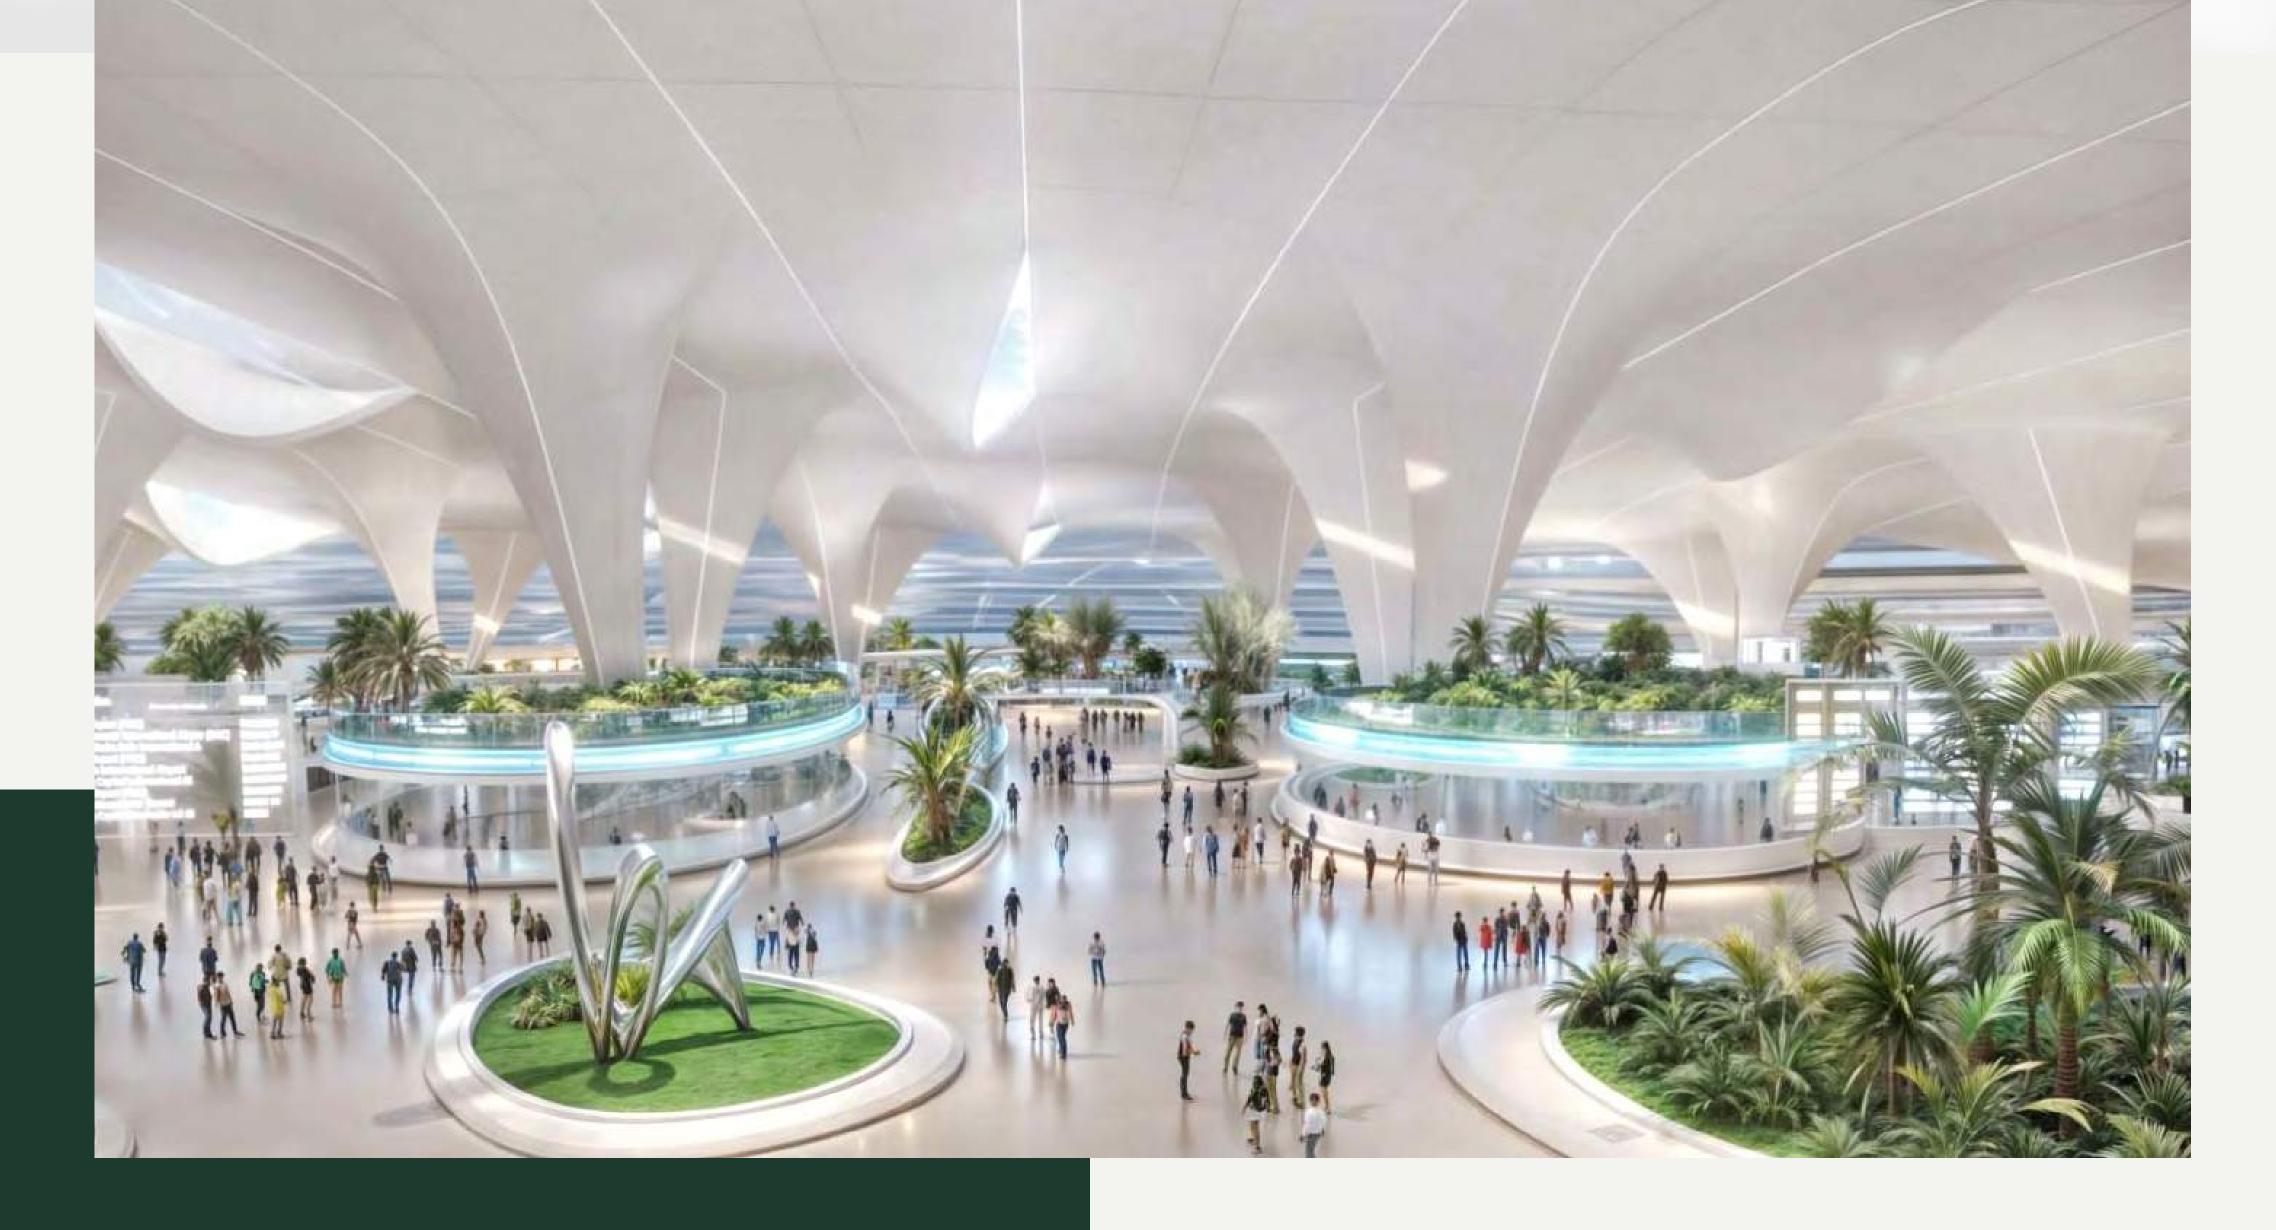

#### Kids' Play Areas

Enjoy fun, games and quality time with your little ones.

Ideal for Children of All Ages

Fully equipped gym

Multi-Purpose Activity Areas

**Exceptional Facilities** 

Minutes away from Al Maktoum International Airport Al Maktoum International Airport is a global hub in the making. Located a mere 8-hours' flight time away from two-thirds of the world's population, it will greatly benefit from Dubai's hassle-free visa system.

- Passenger Capacity of 220m per Year
- Executive Jet Terminal
- Cargo Capacity of 16m tonnes per Year
- Air-Sea Connectivity Achievable in 4 hours