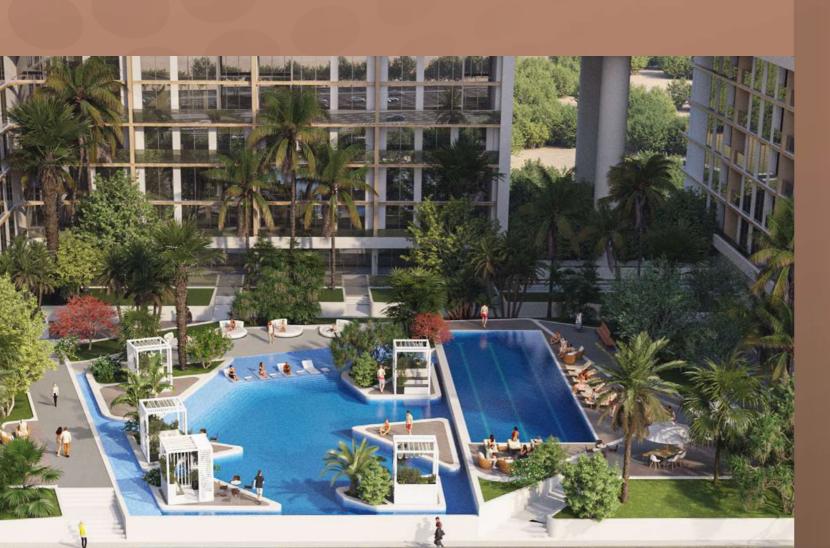

### amanities

RECREATE

18-hole pitch Golf course

Clubhous

**FAMILY** 

BBQ area

Sky Garder

Family Parl

Open Lawı

Giant Chess

Play equipment

Pool Slides

Toddler play area

ENTERTAIN

Amphitheatre

BBQ & Dining Areas

Training areas

Jumping blocks

REFRESH

Adults Pool

Pool with Beach

Jacuzz

Lap pool 25 m

Sunbeds