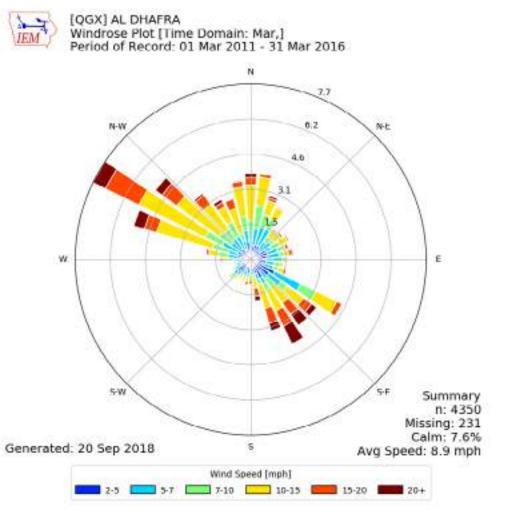

arlton, [

The Ritz-Carlton, Dubai, Creekside is a unique waterfront project with stunning panoramic views that overlook the Ras Al-Khor Wildlife Sanctuary, and Downtown Dubai.

Architecture and the environment combine seamlessly to create a grounded yet energizing atmosphere throughout the home.









## The Wealth Of Wellbeing A NEW FORM OF WEALTH KETURAH Resort represents a generation of living spaces, of individuals state-of-the-art, constitutions.

KETURAH Resort represents a new generation of living spaces, offering individuals state-of-the-art, curated environments dedicated to wellness

and determined to reinvent the spaces that shape the way its inhabitants move, breathe, rest, work, play and interact with the world around them.



### Wellness Site Analysis

THE WIND STUDY