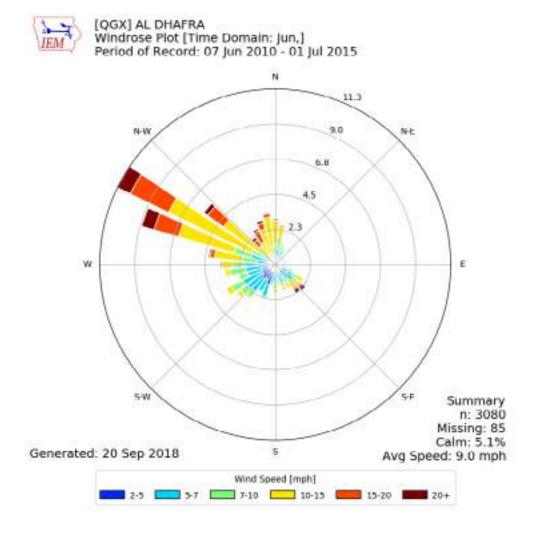

on, [

The Ritz-Carlton, Dubai, Creekside is a unique waterfront project with stunning panoramic views that overlook the Ras Al-Khor Wildlife Sanctuary, and Downtown Dubai.

Architecture and the environment combine seamlessly to create a grounded yet energizing atmosphere throughout the home.









## The Wealth Of Wellbeing A NEW FORM OF WEALTH KETURAH Resort represents a generation of living spaces, of individuals state-of-the-art, constitutions.

KETURAH Resort represents a new generation of living spaces, offering individuals state-of-the-art, curated environments dedicated to wellness

and determined to reinvent the spaces that shape the way its inhabitants move, breathe, rest, work, play and interact with the world around them.



### Wellness Site Analysis

THE WIND STUDY