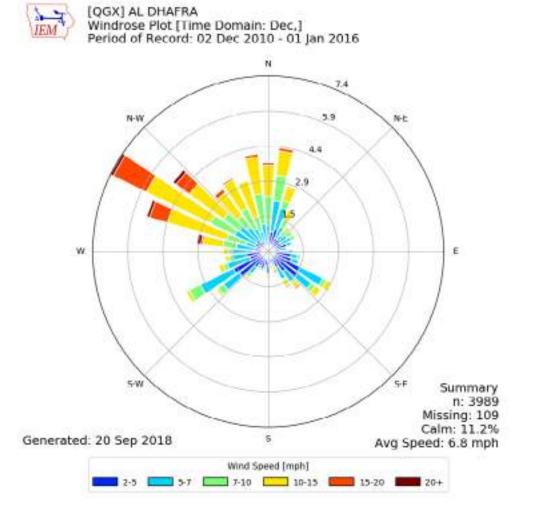

, [

The Ritz-Carlton, Dubai, Creekside is a unique waterfront project with stunning panoramic views that overlook the Ras Al-Khor Wildlife Sanctuary, and Downtown Dubai.

Architecture and the environment combine seamlessly to create a grounded yet energizing atmosphere throughout the home.









## The Wealth Of Wellbeing A NEW FORM OF WEALTH KETURAH Resort represents a generation of living spaces, of individuals state-of-the-art, constitutions.

KETURAH Resort represents a new generation of living spaces, offering individuals state-of-the-art, curated environments dedicated to wellness

and determined to reinvent the spaces that shape the way its inhabitants move, breathe, rest, work, play and interact with the world around them.



### Wellness Site Analysis

THE WIND STUDY