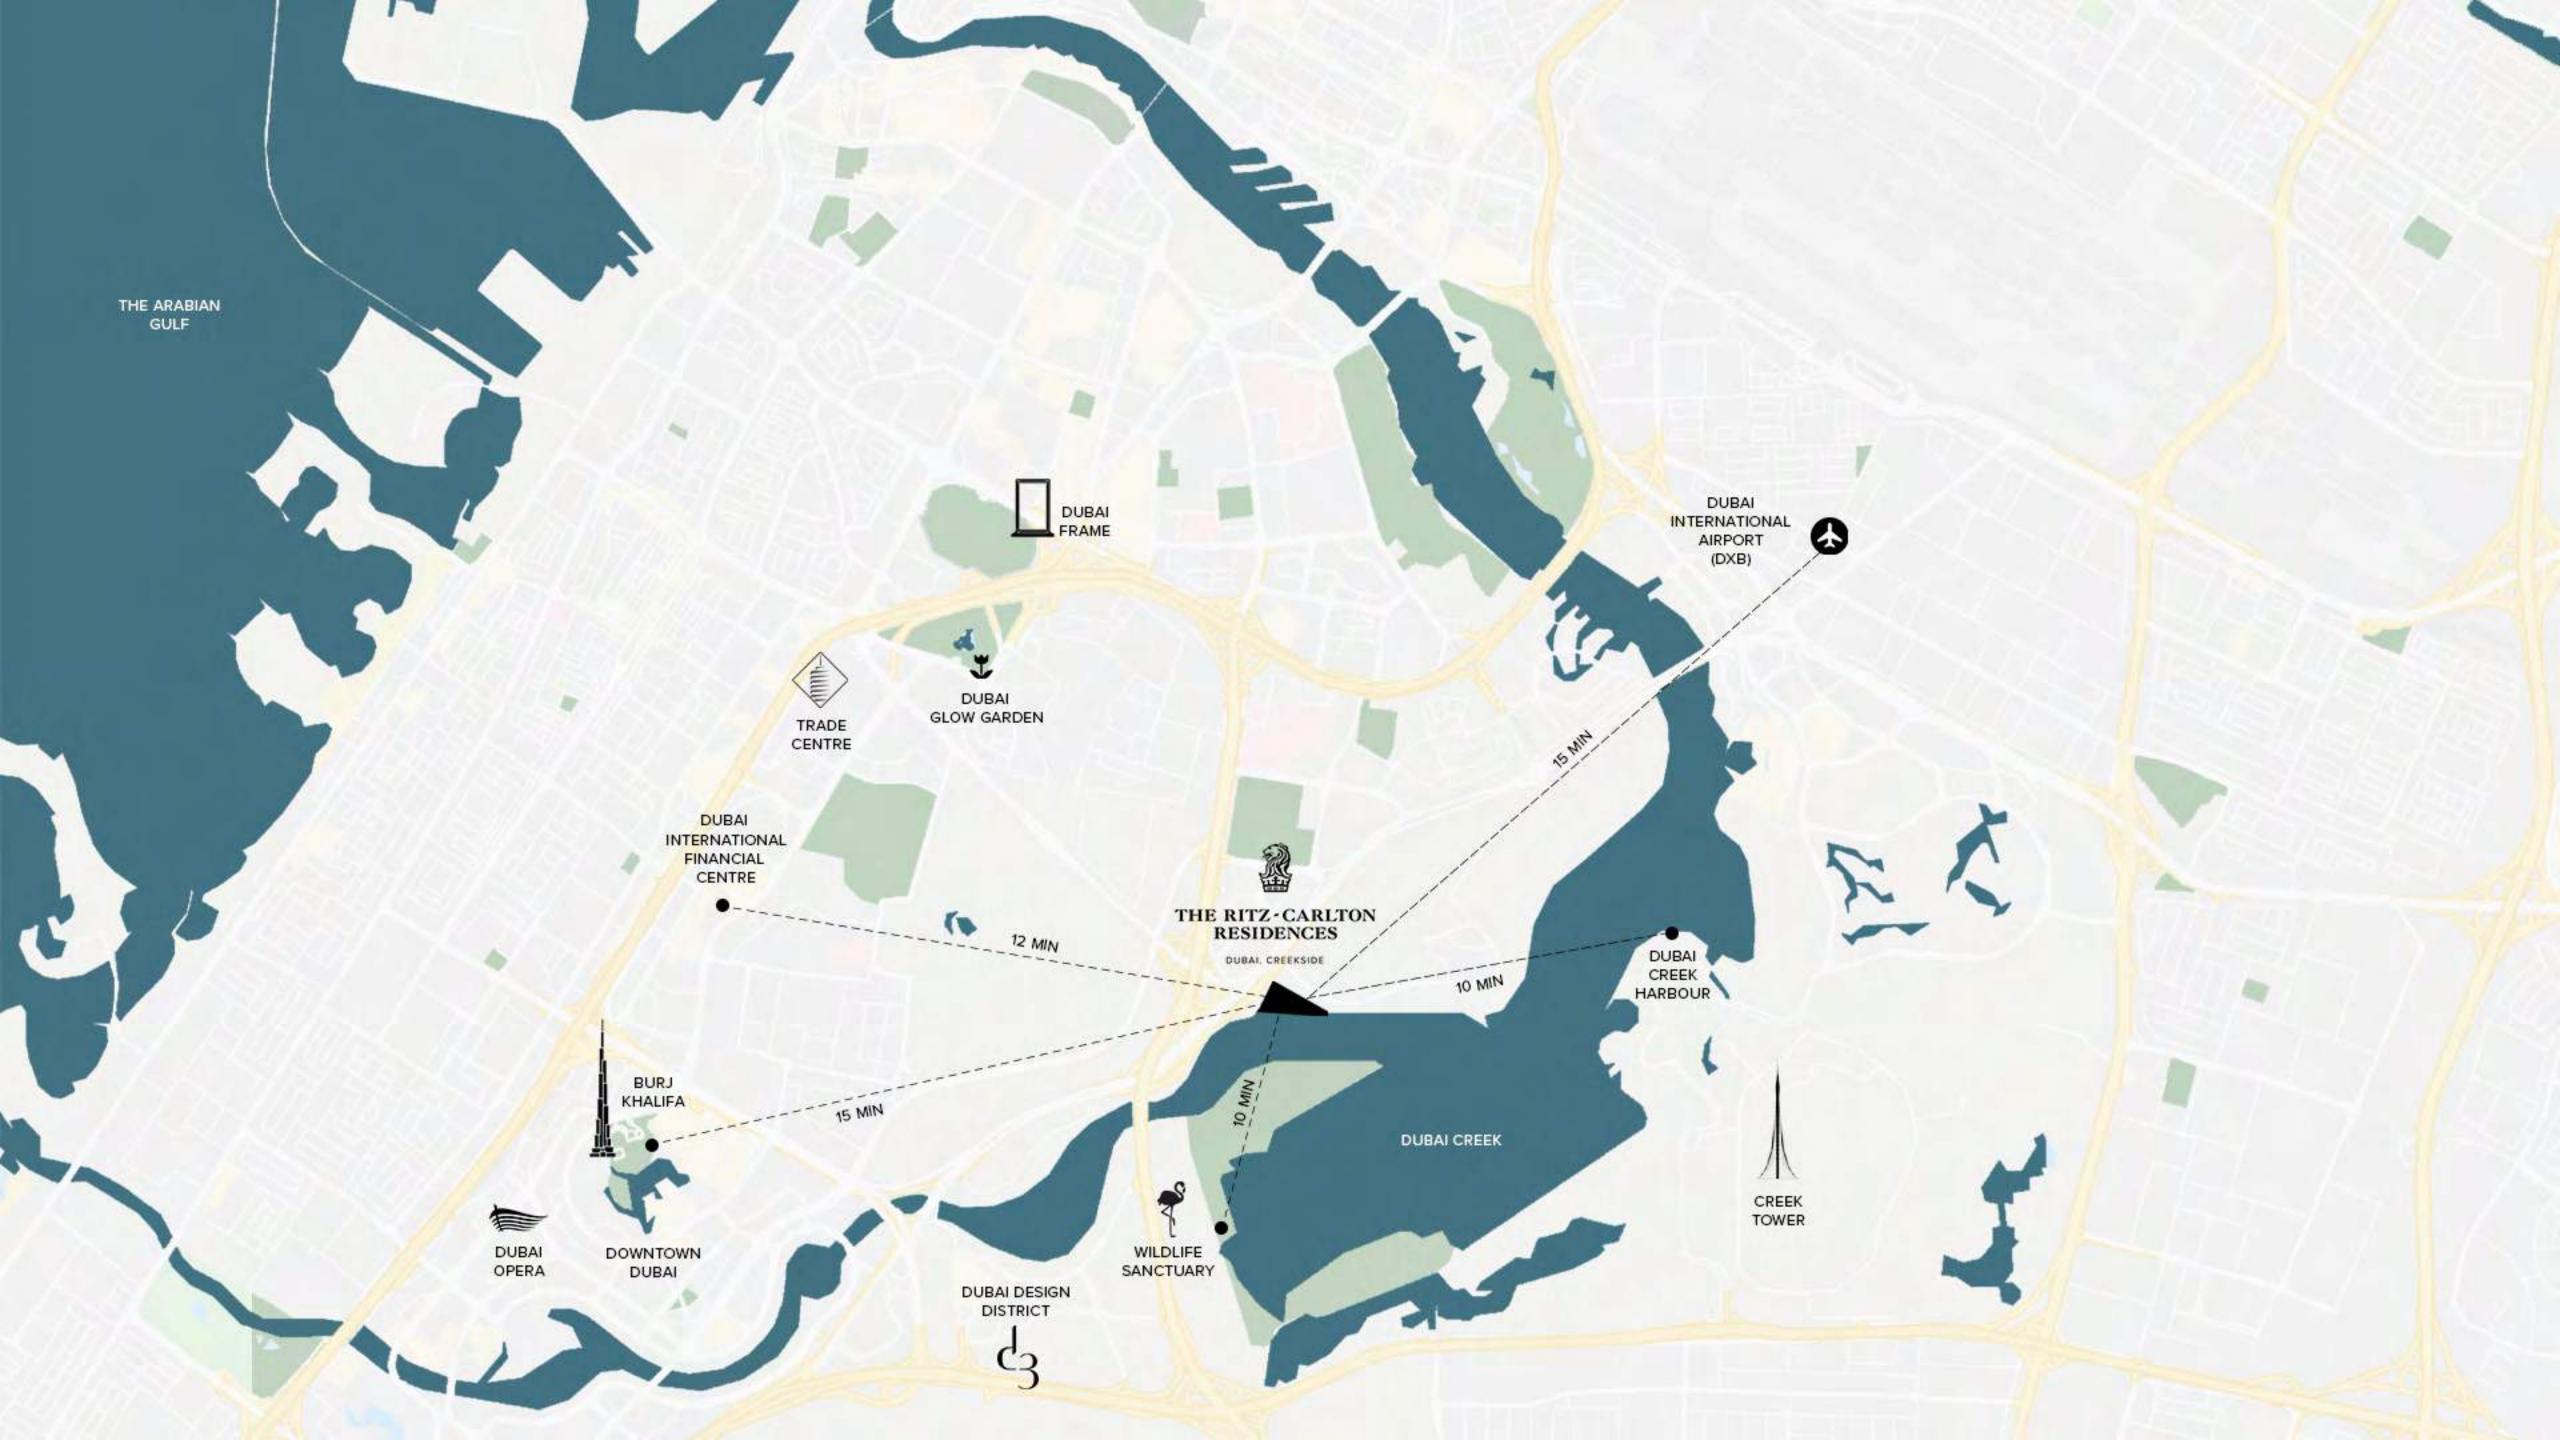

### THE RESIDENCES

THE RITZ-CARLTON RESIDENCES

DUBAI, CREEKSIDE

# The Ritz-Carlton, [

The Ritz-Carlton, Dubai, Creekside is a unique waterfront project with stunning panoramic views that overlook the Ras Al-Khor Wildlife Sanctuary, and Downtown Dubai.

Architecture and the environment combine seamlessly to create a grounded yet energizing atmosphere throughout the home.