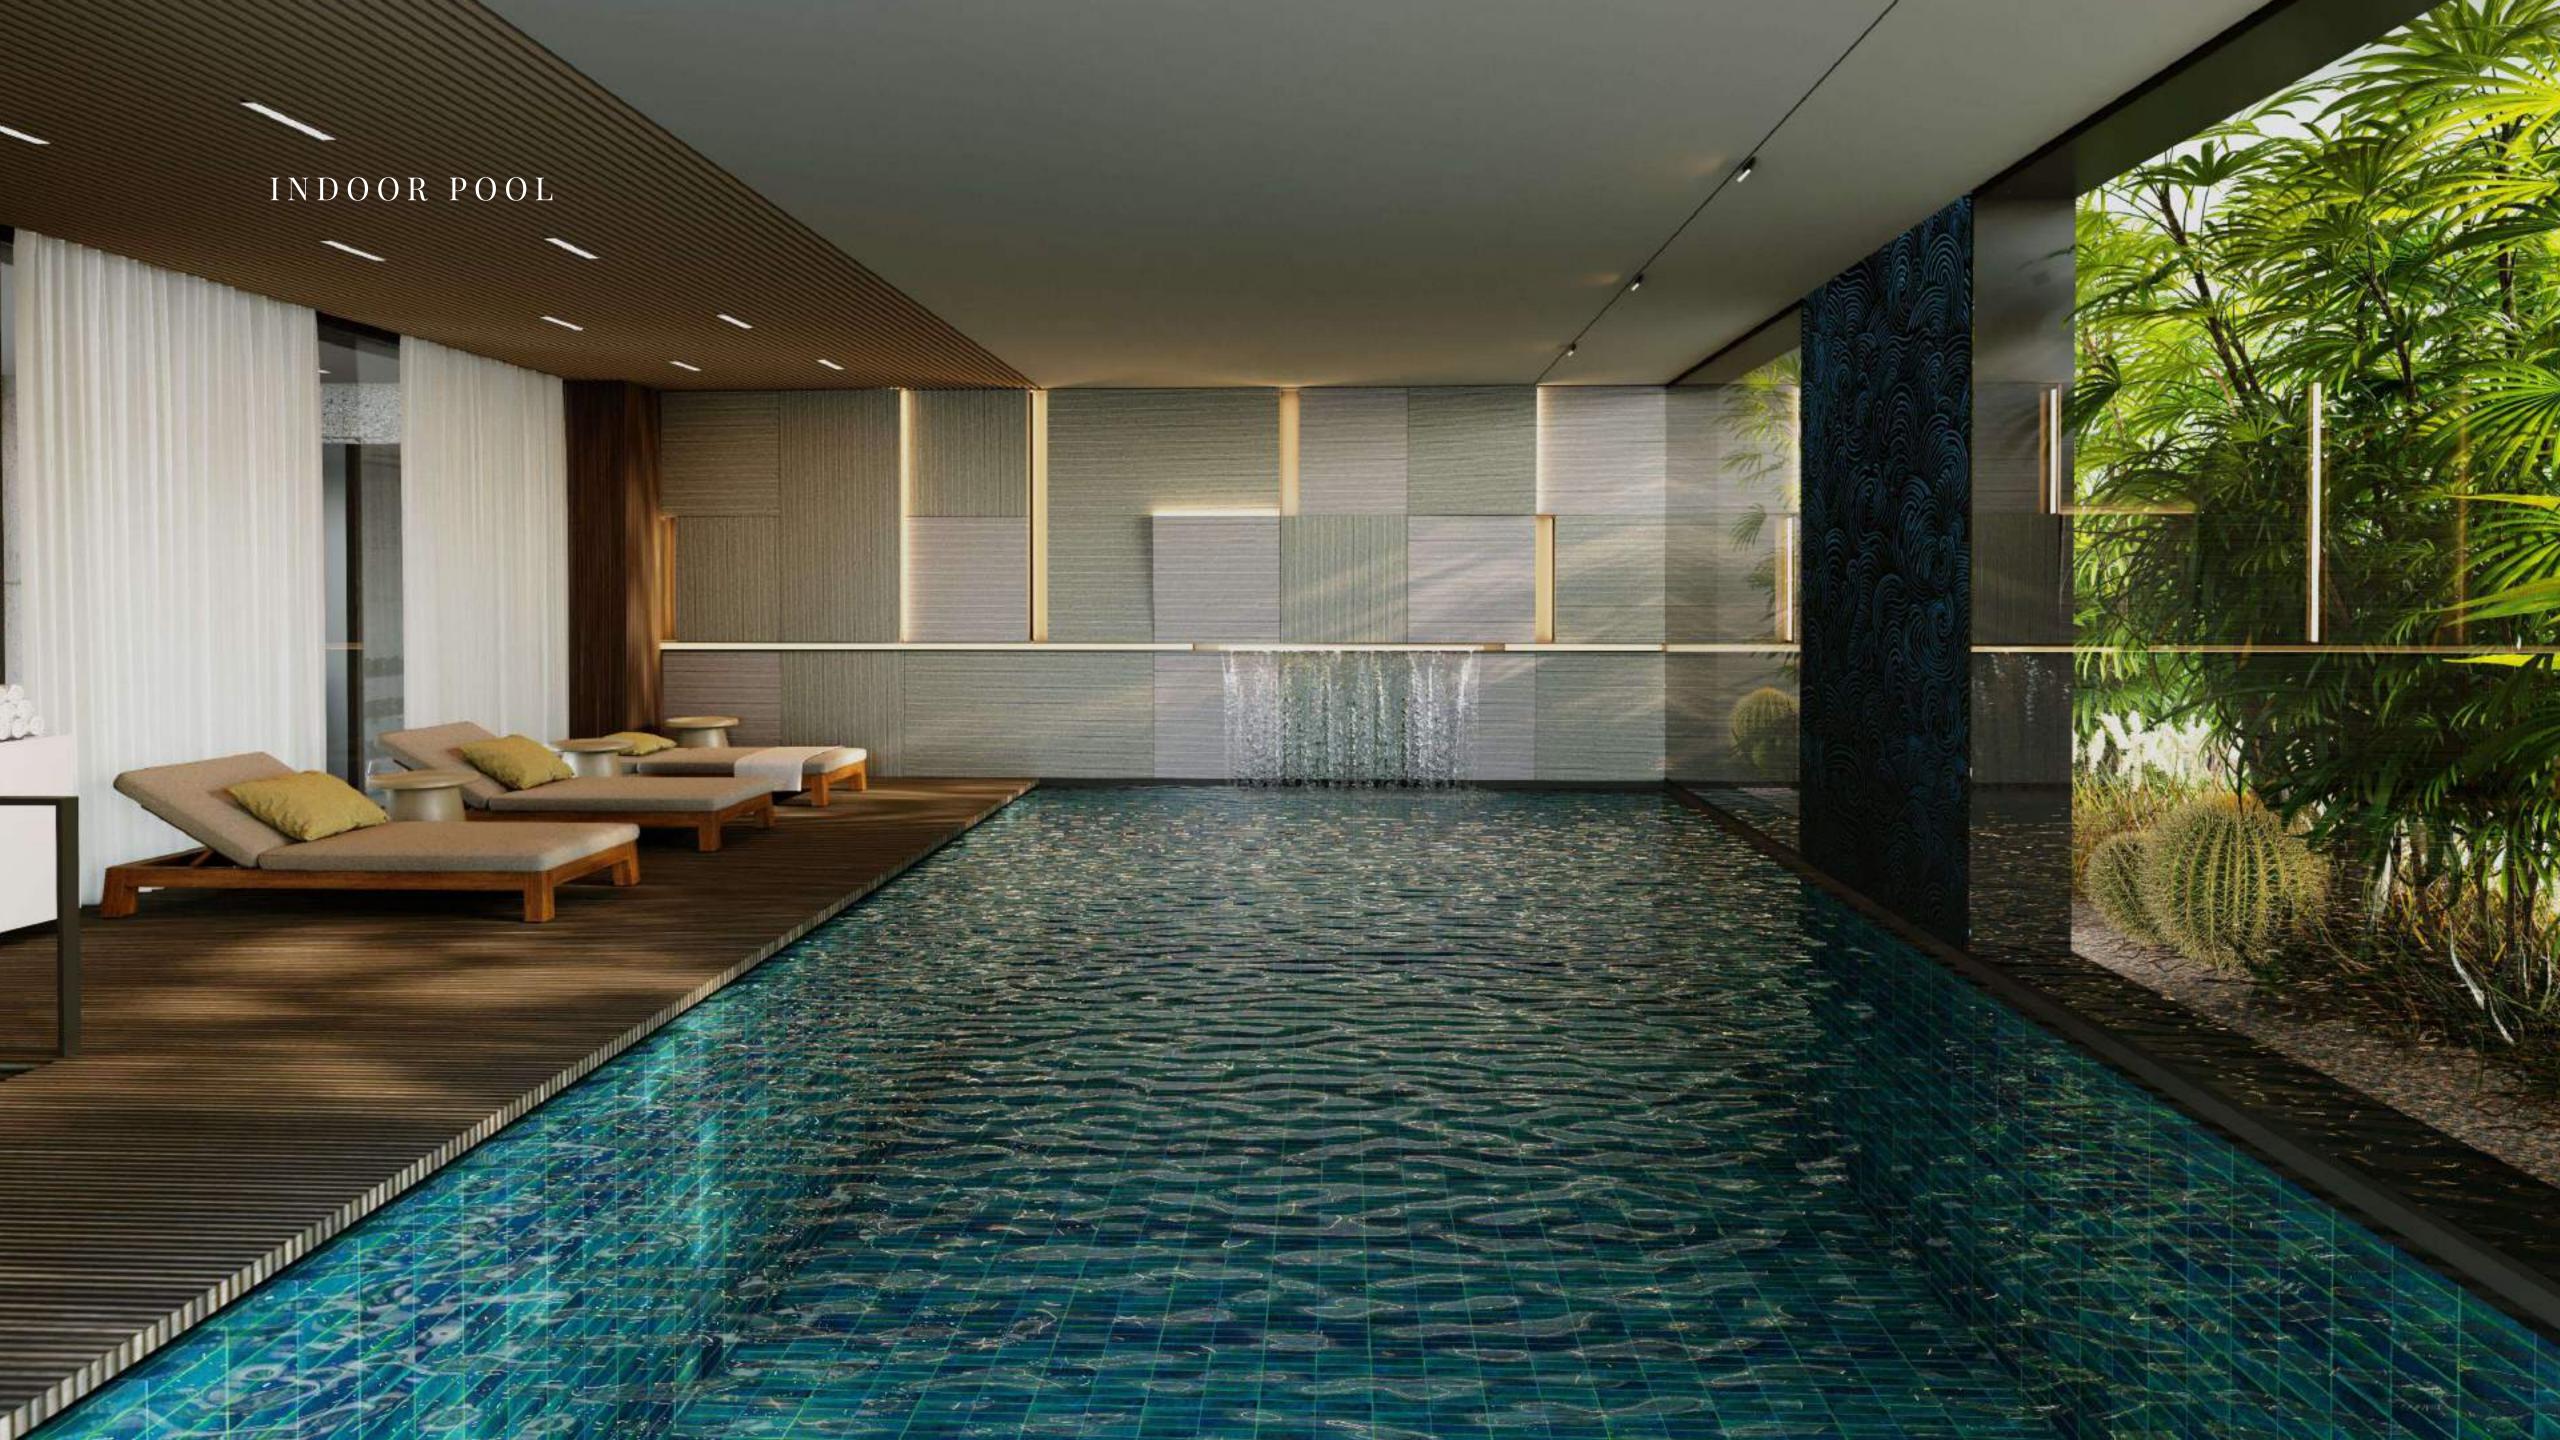

#### AMENITIES

Kids' area and BBQ space

Fitness center

SPA: Steam room and sauna, cold plunge pool, massage rooms

Yoga rooftop area

Rooftop lounge

Indoor and outdoor rooftop pools

DUPLEXES INTERIORS