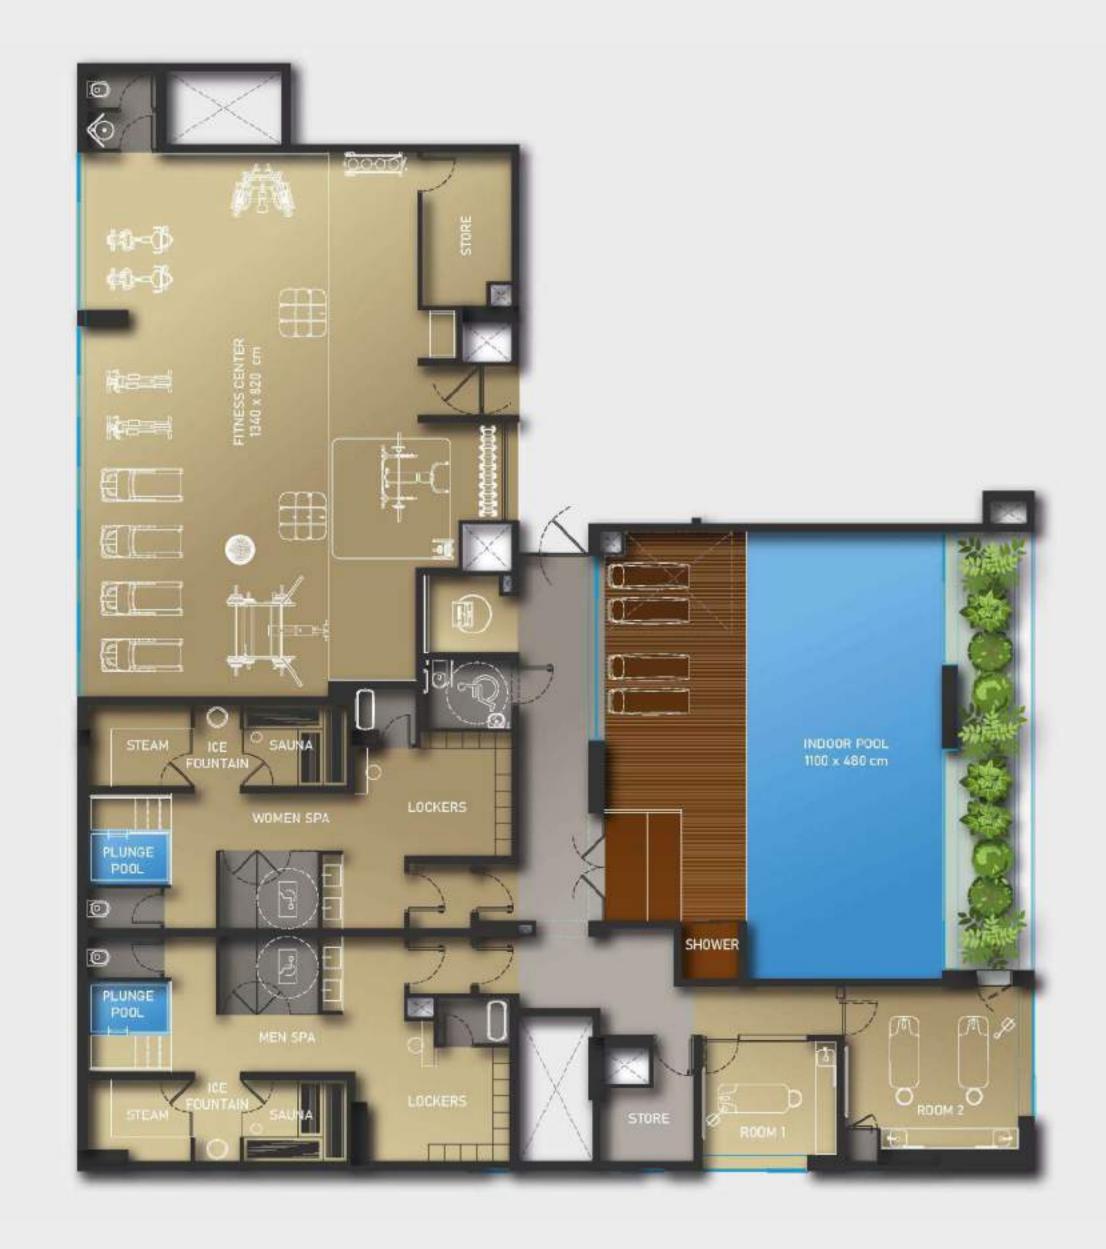

#### WELNESS AND LEISURE

Palm Jumeirah is dedicated to wellness, with top-tier gyms, spas, and yoga studios available to promote health and relaxation. Whether it's a rejuvenating massage at a luxury spa or an invigorating workout session, residents can prioritize their wellbeing while enjoying stunning views and serene surroundings.

#### AMENITIES

Kids' area and BBQ space

Fitness center

SPA: Steam room and sauna, cold plunge pool, massage rooms

Yoga rooftop area

Rooftop lounge

Indoor and outdoor rooftop pools

DUPLEXES INTERIORS