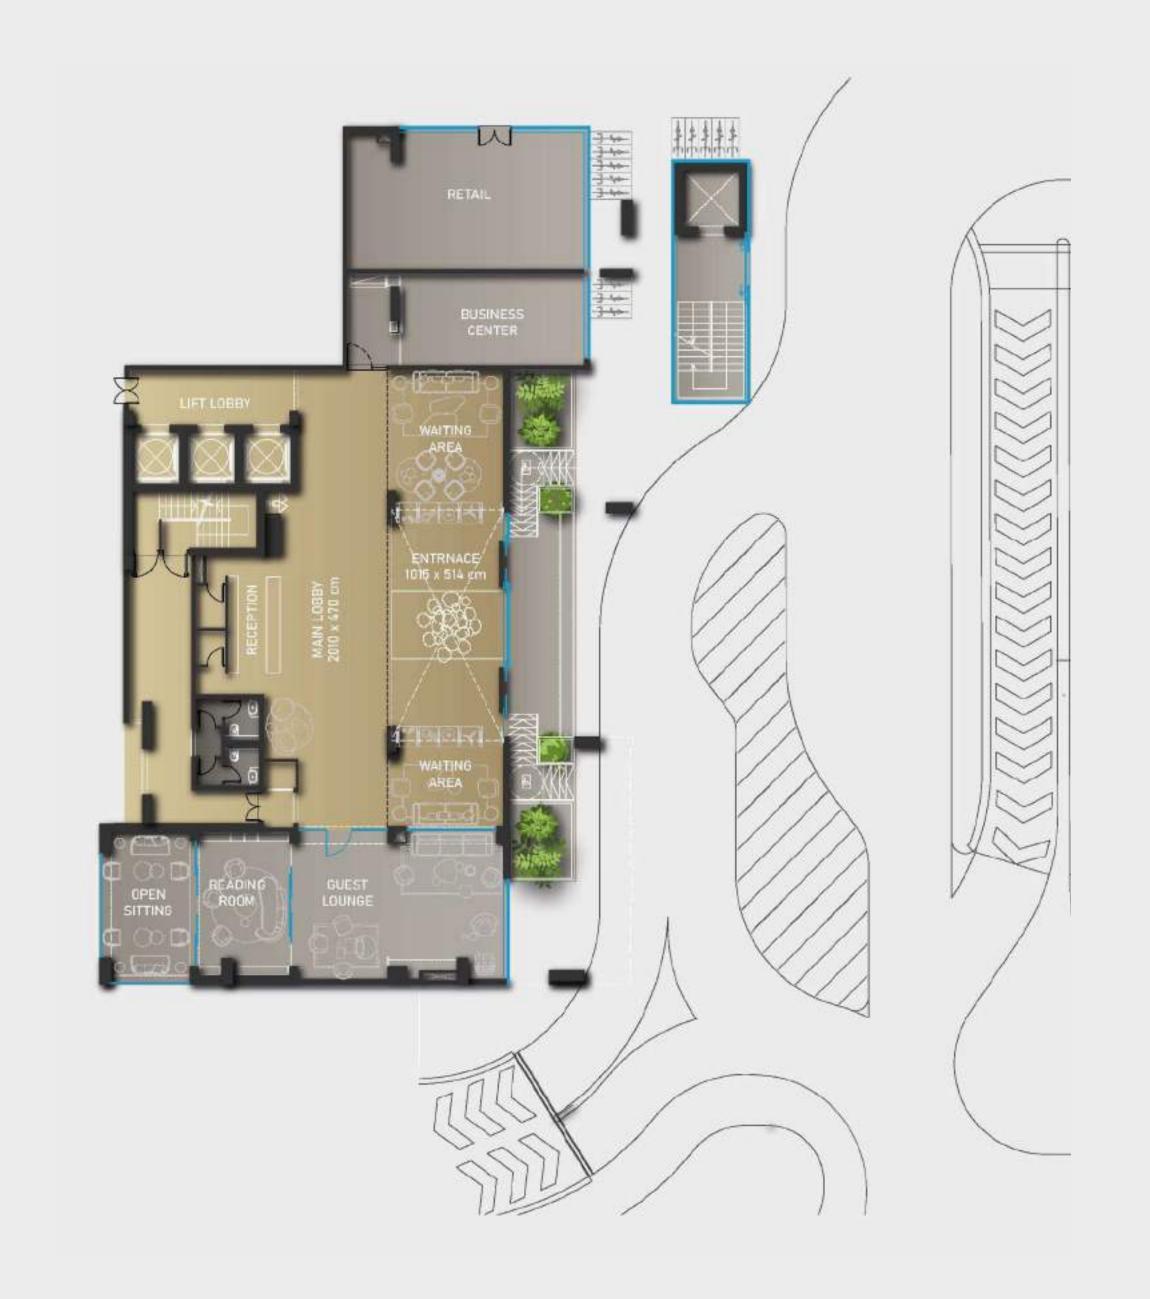

Palm Jumeirah offers unparalleled connectivity with the rest of Dubai, including easy access to the city's top business districts, airports, and entertainment hubs. Whether traveling by car, boat, or the monorail, residents can effortlessly explore everything Dubai has to offer while enjoying a private, serene lifestyle.

**10 min** Dubai Marina

20–25 min Burj Khalifa, Dubai Mall

25 min DIFC (Dubai International Financial Centre)

30 min Dubai International Airport (DXB)

35 min Al Maktoum International Airport (DWC)

3 min Nakheel Mall

5 min West Beach

5 min Atlantis The Royal & Atlantis The Palm

15 min Burj Al Arab









#### AMENITIES

24/7 security and concierge services

Private ballroom and cigar lounge

Business center

Mini golf

Valet parking

Furnished options available



#### AMENITIES

Kids' area and BBQ space

Fitness center

SPA: Steam room and sauna, cold plunge pool, massage rooms

Yoga rooftop area

Rooftop lounge

Indoor and outdoor rooftop pools



















DUPLEXES INTERIORS













#### BUILDING

# 2B+GF+10 FLOORS

#### HAND OVER Q4 2027

#### UNIT TYPES

#### 1 BR Apartment

from 851 sqft from AED 3.2M

#### 2 BR Apartment

from 1558 sqft from AED 5.6M

#### 3 BR Apartment

from 2 163 sqft from AED 8M

#### 3 BR Duplex

from 2 260 sqft from AED 11M

#### 4 BR Duplex

from 2 999 sqft from AED 14.3M

#### 5 BR Duplex

from 4 125 sqft from AED 20.2M



#### PAYMENT PLAN

| Booking        | 10%   4% DLD fees AED 5500 administration fees | Upon booking                           |
|----------------|---------------------------------------