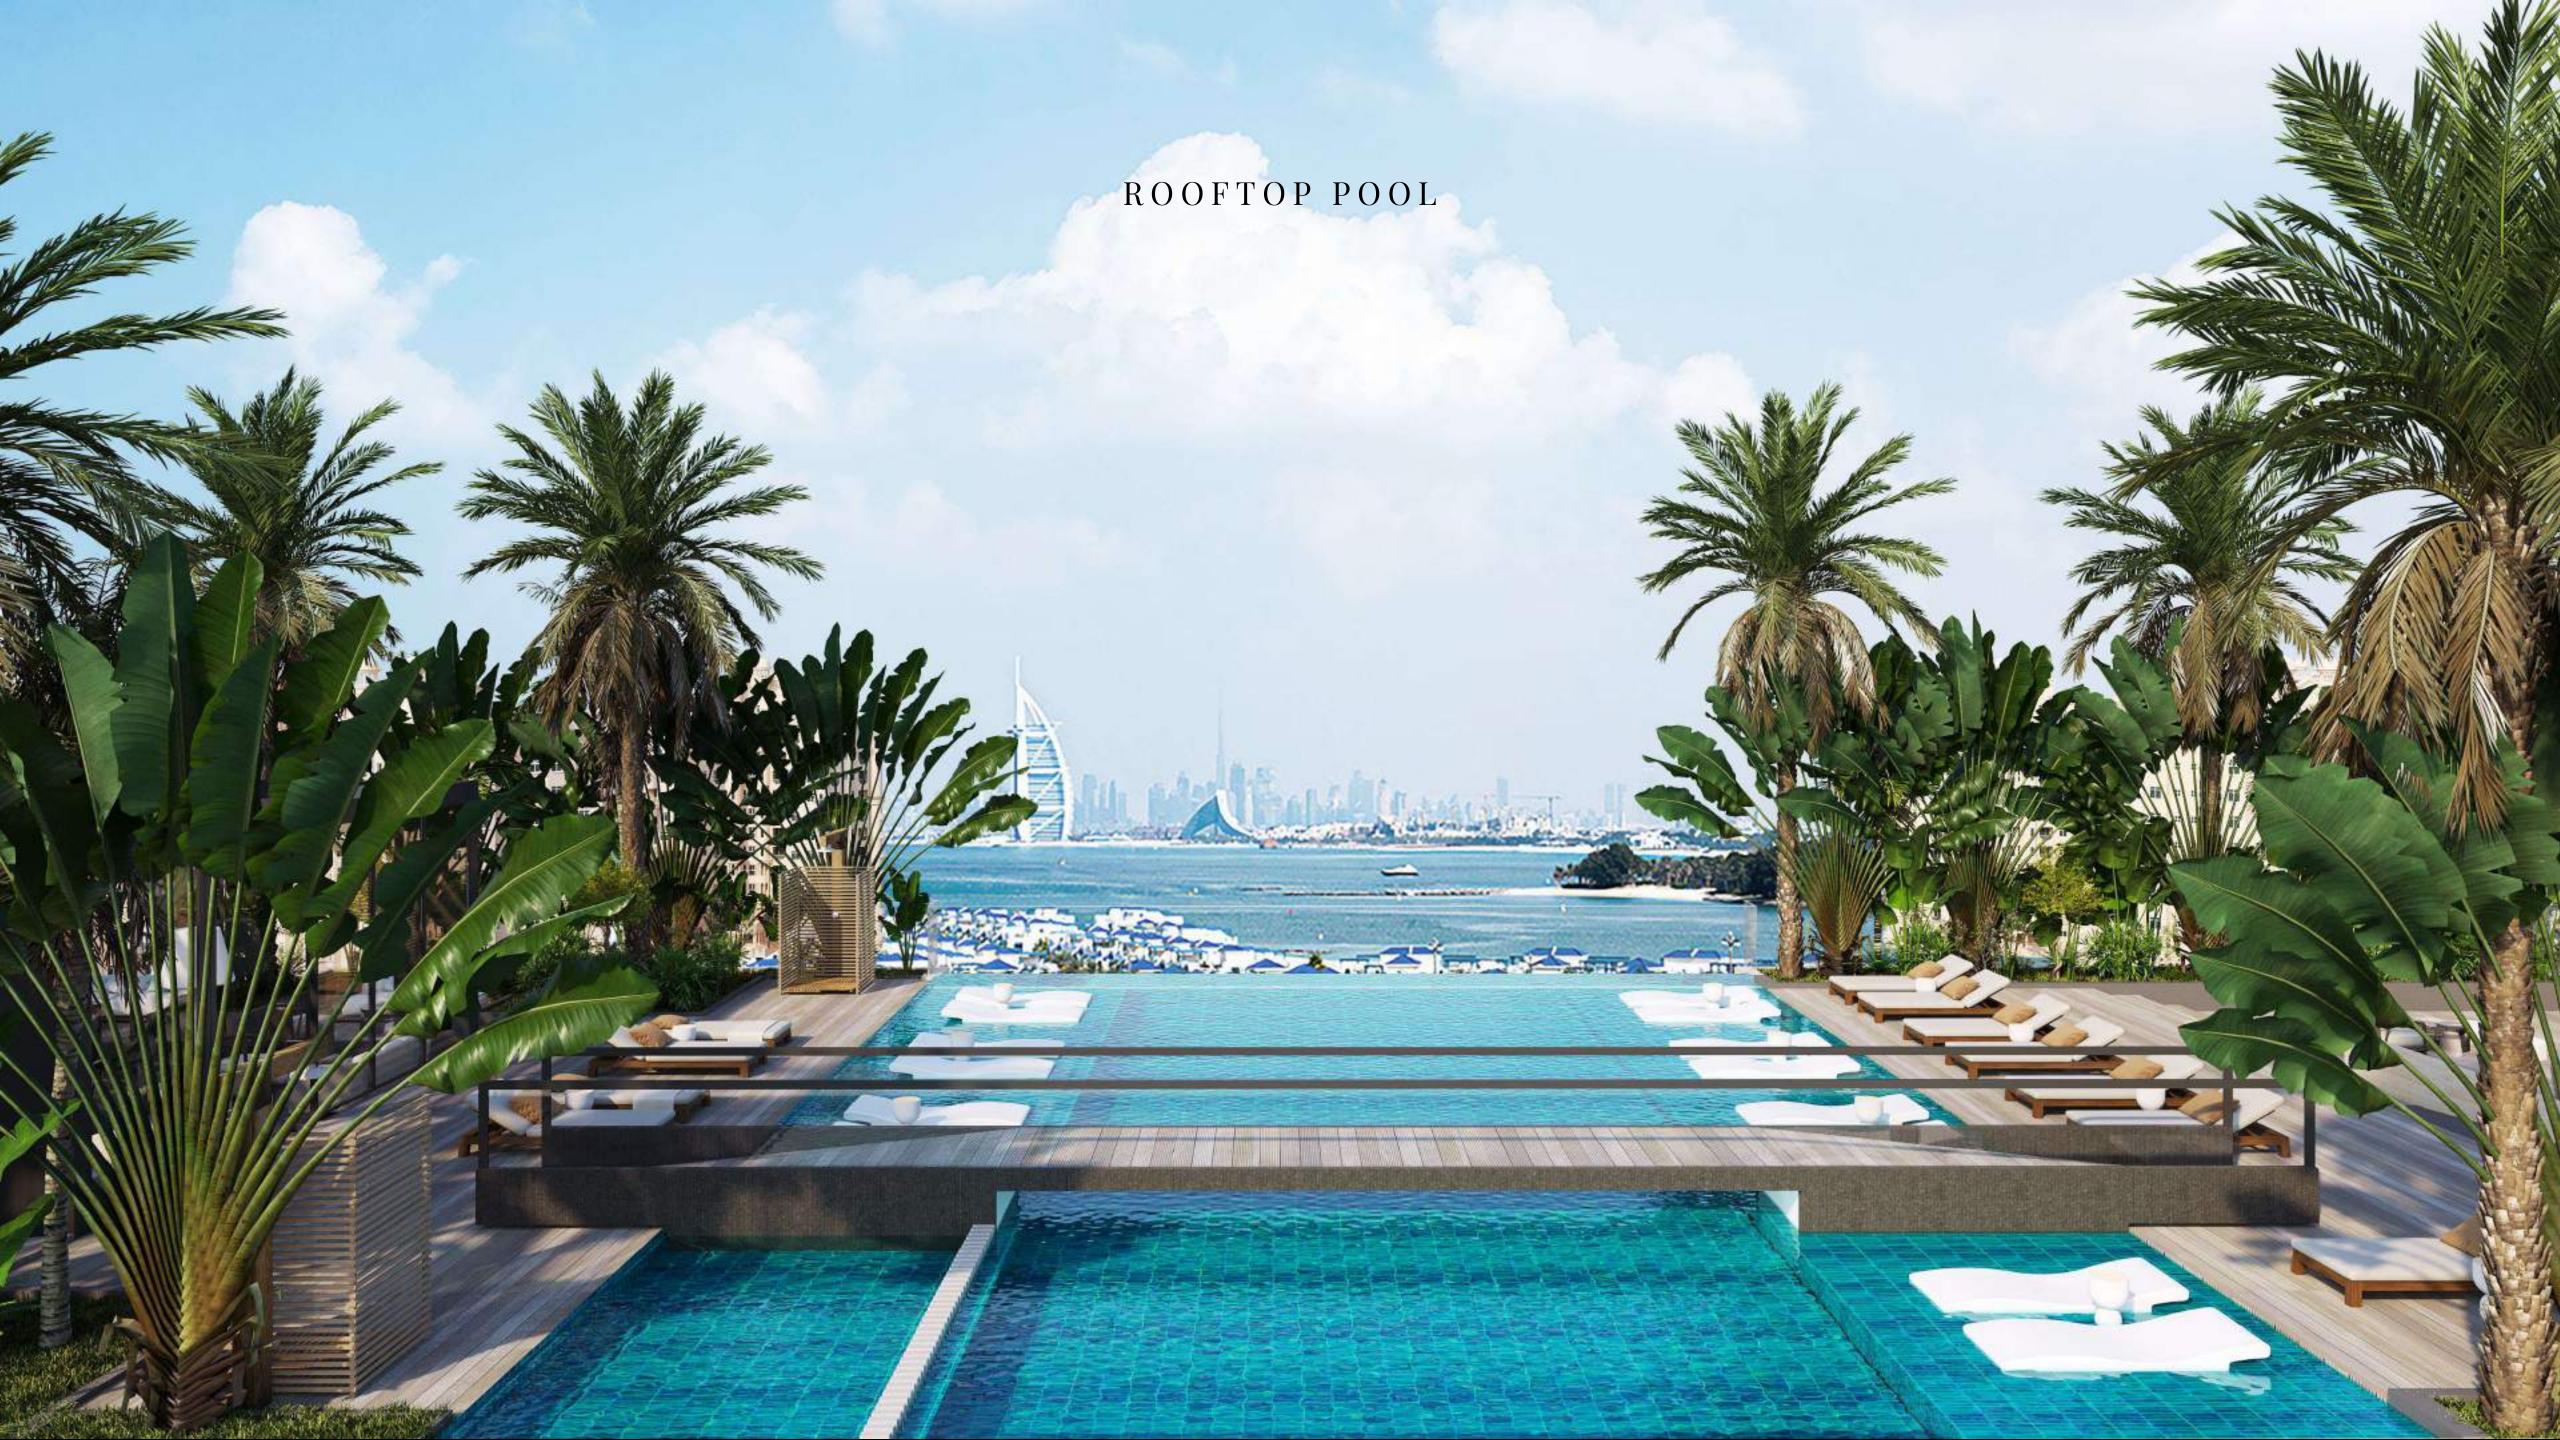

#### AMENITIES

Kids' area and BBQ space

Fitness center

SPA: Steam room and sauna, cold plunge pool, massage rooms

Yoga rooftop area

Rooftop lounge

Indoor and outdoor rooftop pools

DUPLEXES INTERIORS