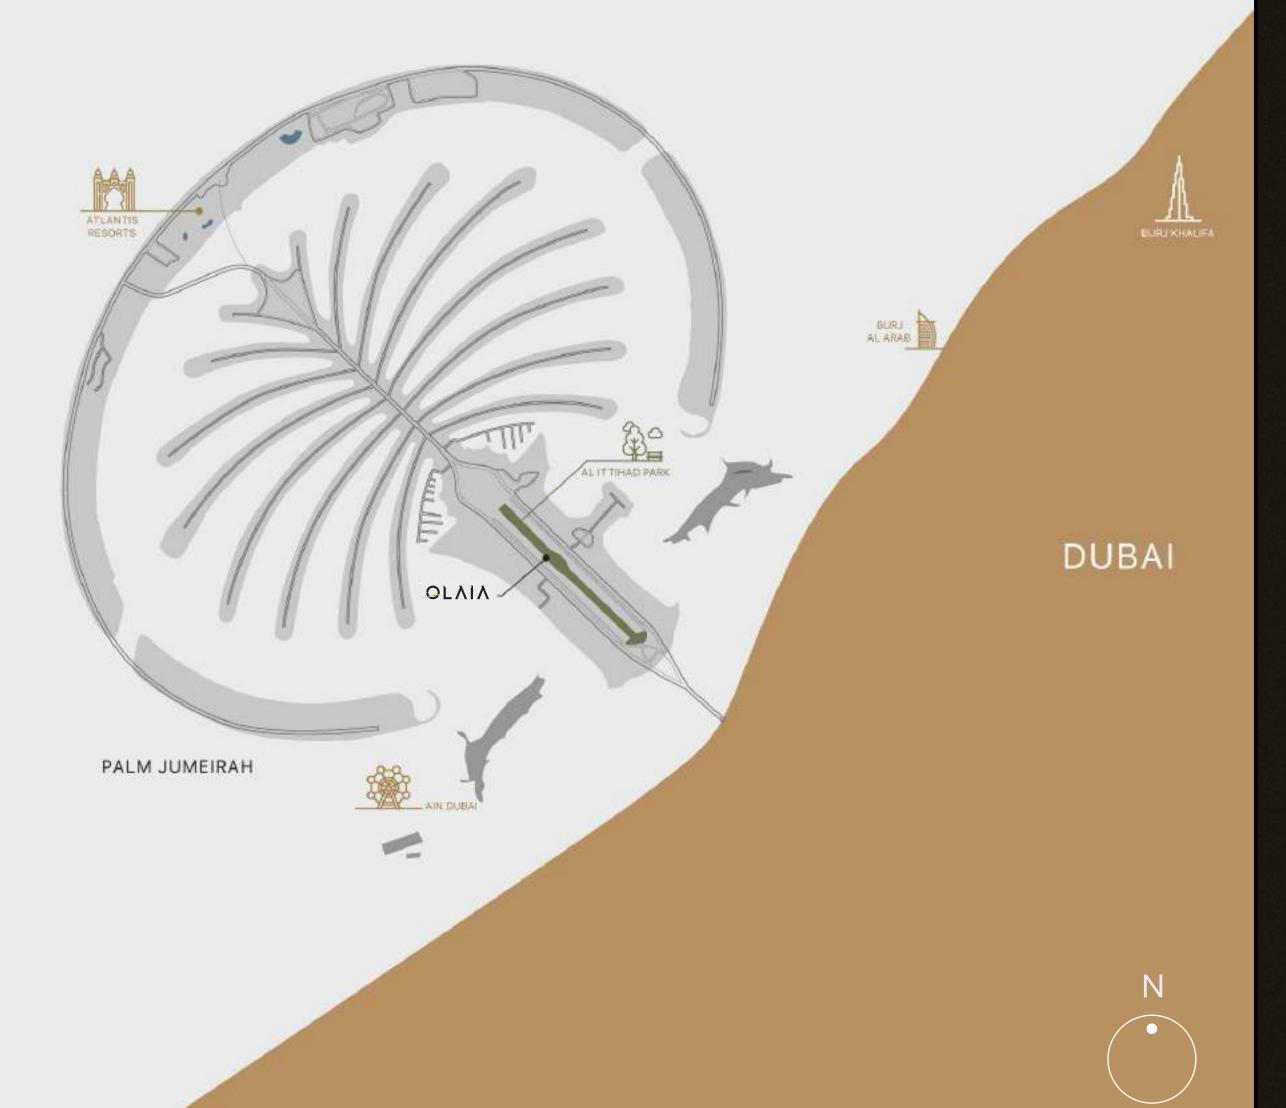

#### PALM JUMEIRAH

Palm Jumeirah is one of Dubai's most iconic and prestigious addresses, known for its luxury beachfront living, world-class resorts, and stunning skyline views.

It offers a unique blend of privacy, exclusivity, and convenience, with close proximity to the city's top lifestyle destinations.

Palm Jumeirah remains a highly sought-after location with strong capital appreciation and rental demand. Its limited land availability and ongoing luxury developments make it a prime opportunity for long-term value and return on investment.

Residents are just steps away from Golden Mile Galleria, Nakheel Mall, West Beach, and iconic luxury resorts like Atlantis The Royal and One&Only The Palm.

From an investment perspective, this area is one of the most stable and high-performing in Dubai, offering:

#### ETIHAD PARK A GREEN OASIS

Directly located on Etihad Park, this real estate project benefits from access to Dubai's largest landscaped green space. The park offers peaceful walking trails, picnic areas, and recreational spaces, offering a natural retreat amidst the urban vibrancy of Palm Jumeirah, perfect for relaxation and outdoor activities.

#### SEAMLESS ACCESS TO THE HEART OF DUBAI

The Palm Jumeirah offers unparalleled connectivity with the rest of Dubai, including easy access to the city's top business districts, airports, and entertainment hubs. Whether traveling by car, boat, or the monorail, residents can effortlessly explore everything Dubai has to offer while enjoying a private, serene lifestyle.

**10 min** Dubai Marina

20–25 min Burj Khalifa, Dubai Mall

25 min DIFC (Dubai International Financial Centre)

30 min Dubai International Airport (DXB)

35 min Al Maktoum International Airport (DWC)

3 min Nakheel Mall

5 min West Beach

5 min Atlantis The Royal & Atlantis The Palm

15 min Burj Al Arab