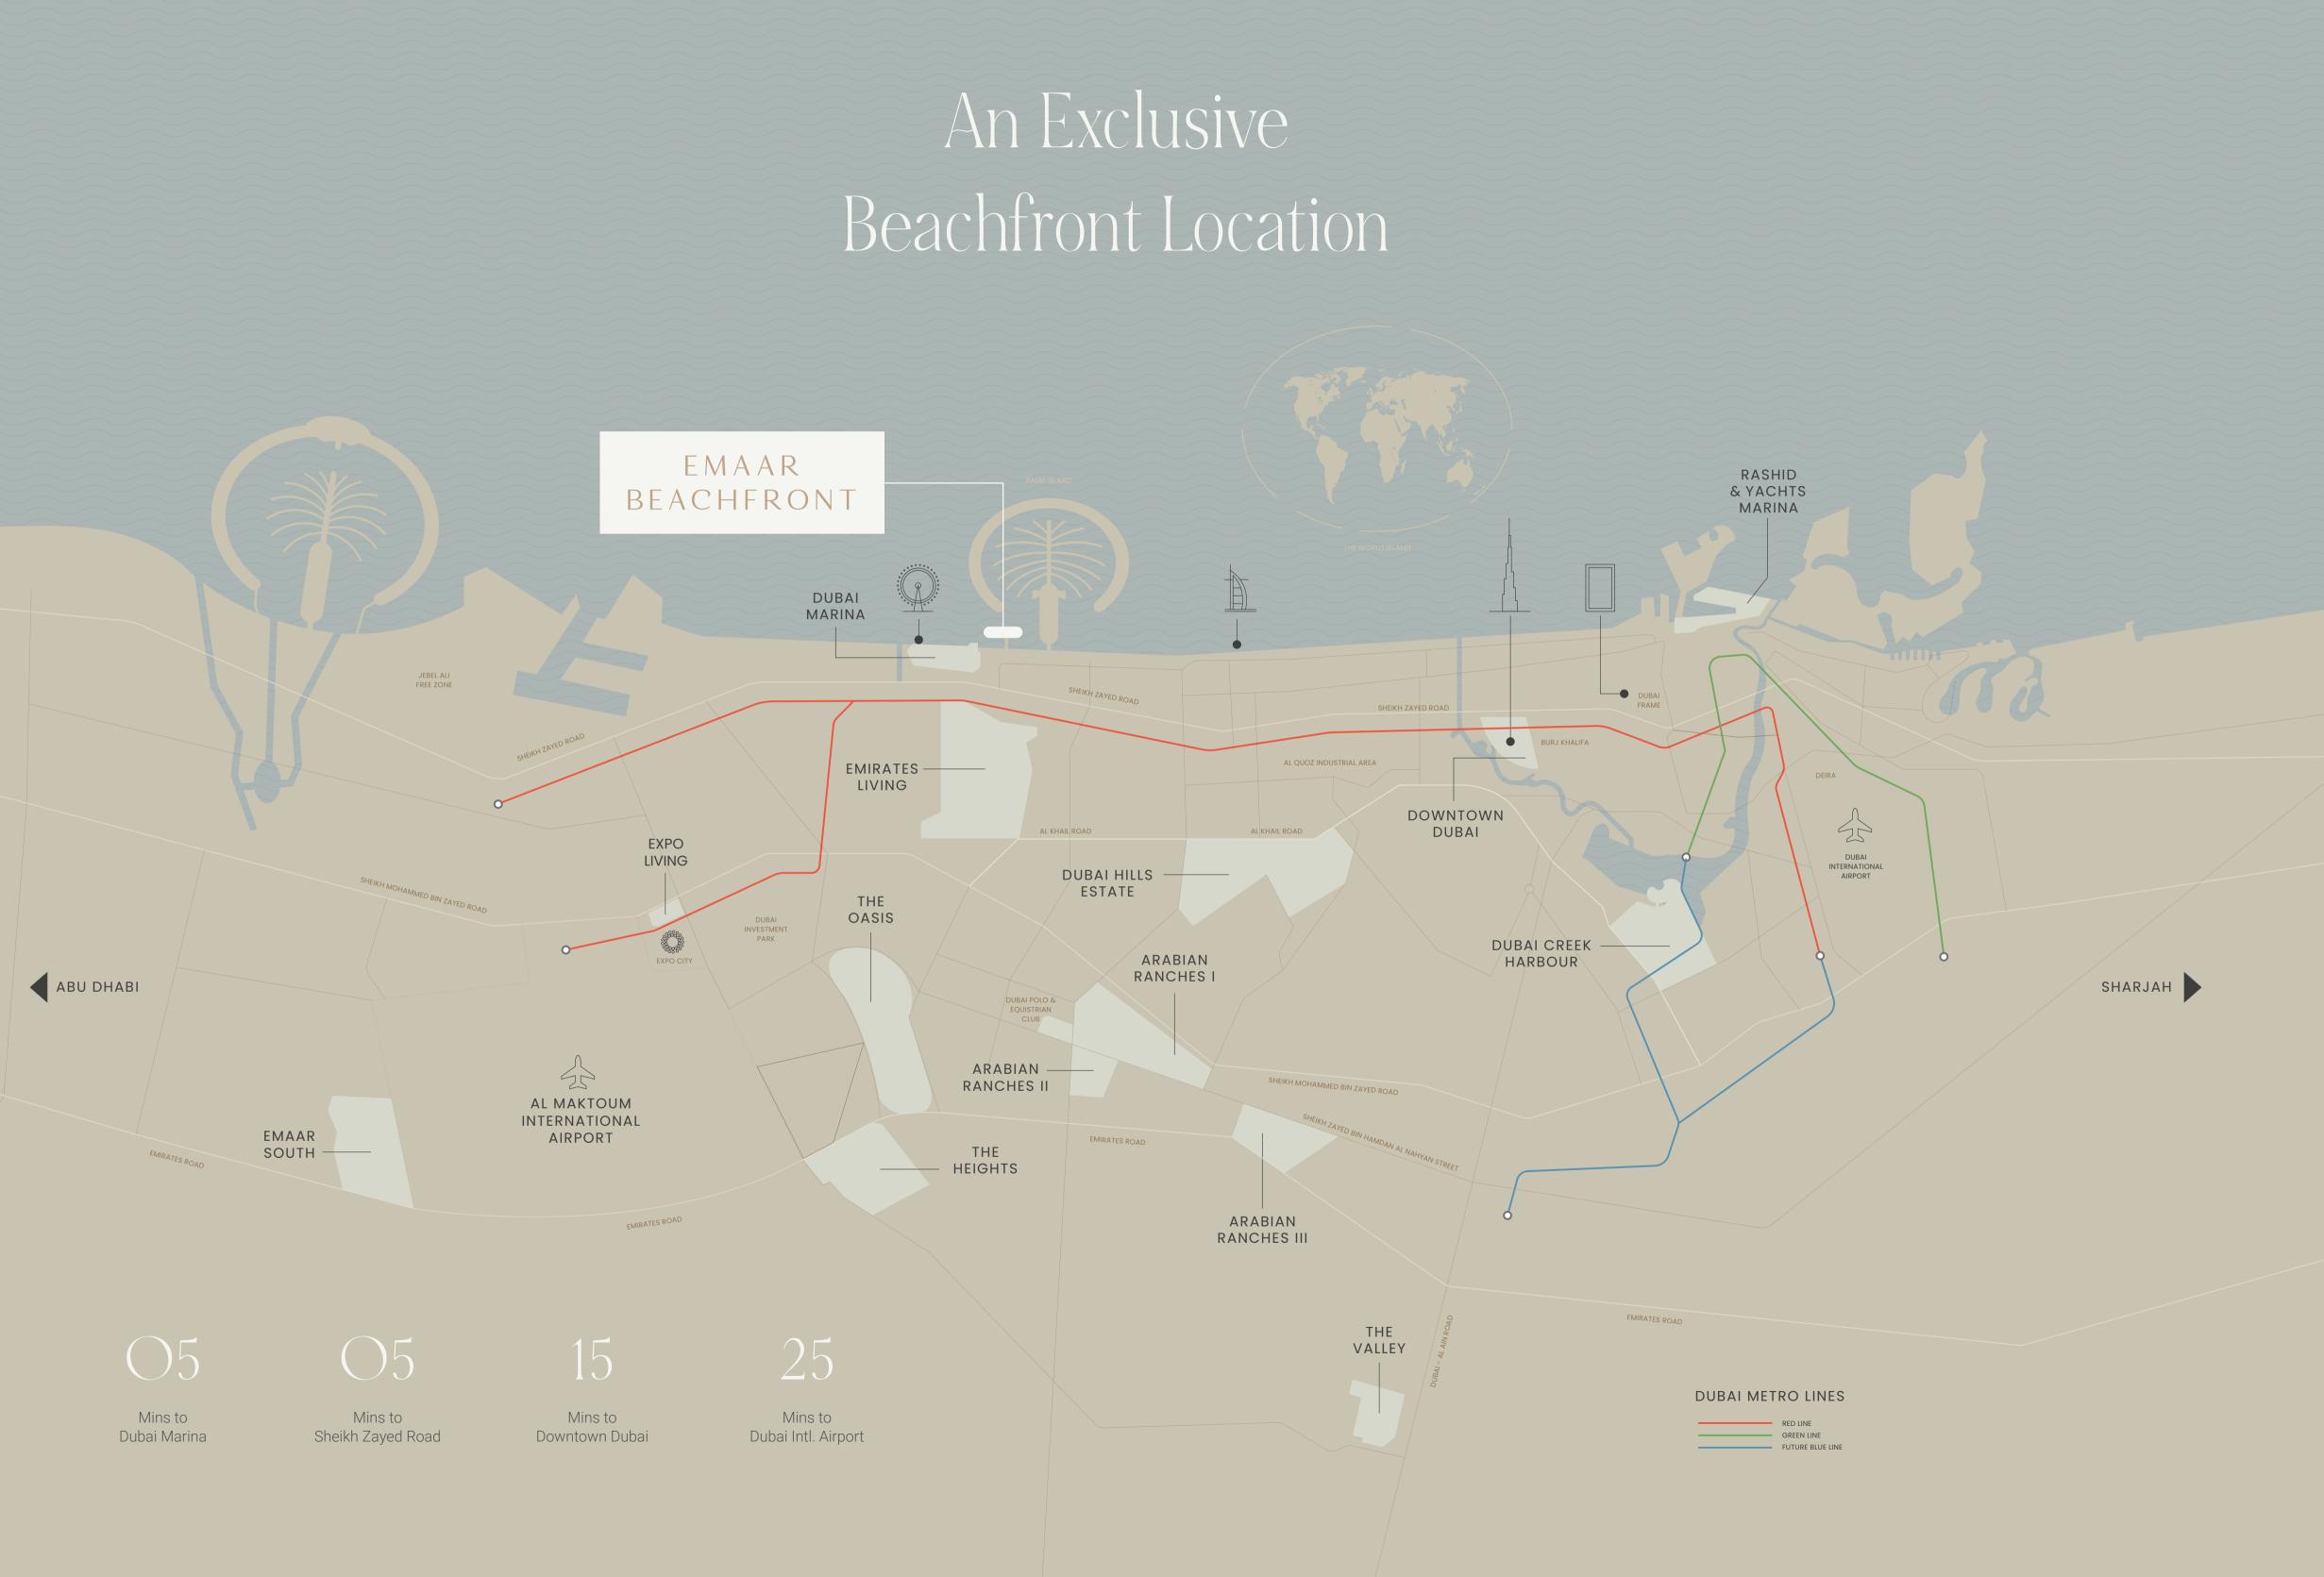

#### Assured Grandeur & Exclusivity

A motif of timeless luxury, The Bristol Luxury Hotels & Resorts at Emaar Beachfront embraces the tempo of the sea while connected to the rhythm of the city. Neighbouring Dubai's most iconic coastal locations, its breathtaking skyline views sweep across urban landmarks, from Dubai Marina, The Palm Island and, to the luminous ocean beyond.

#### Your Elite Coastal Haven

1.5 KM of Pristine Beach

Direct Access to Sheikh Zayed Road

Panoramic Views of the Sea & Marina

Community Parks

S.M.

Steps Away from Marina & Yacht Club

Nearby Hotels & Restaurants