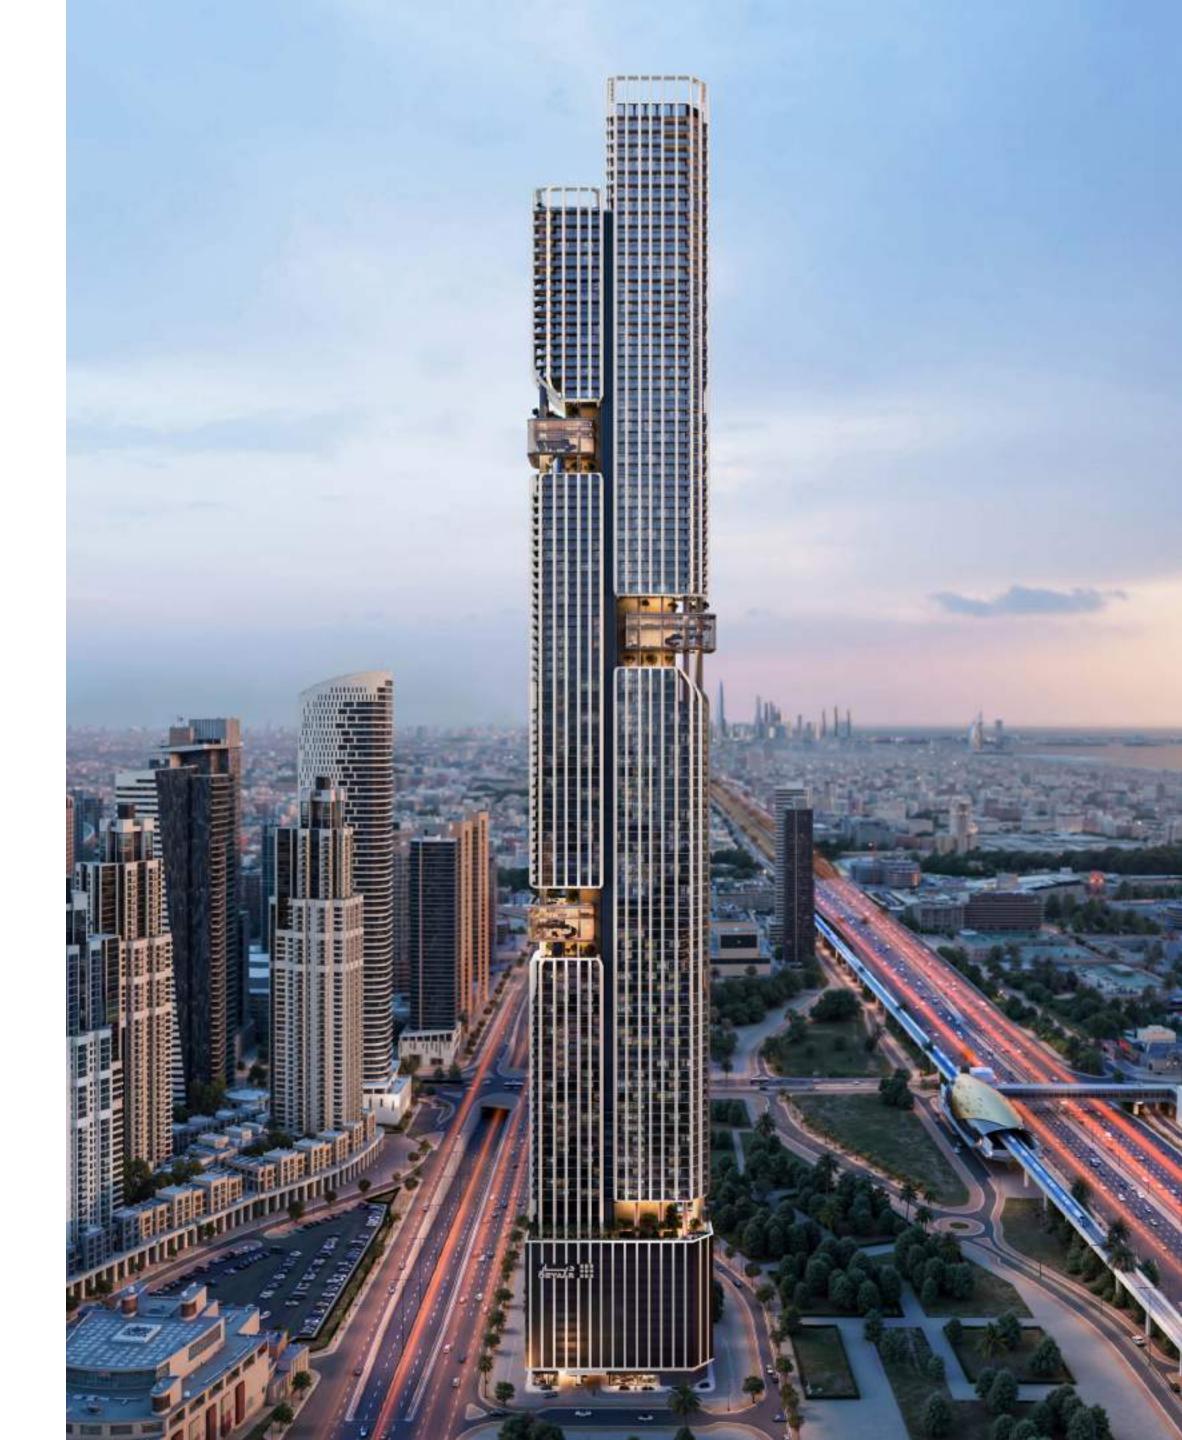

#### UPSTAGING THE SKYLINE

CHAPTER 01. DWTN RESIDENCES

5

#### 01. A DEFINITIVE DUBAI SKYSCRAPER.

#### MORE THAN A BUILDING. A LEGACY IN THE MAKING.

DWTN Residences rises to be among the top 10 tallest residential projects in Dubai. Strategically positioned within the golden triangle of Sheikh Zayed Road, Downtown Dubai, and Business Bay. This architectural marvel offers breathtaking views of Downtown Dubai and the iconic Burj Khalifa, complemented by stunning vistas of the Arabian Gulf and the renowned Sheikh Zayed Road.

110 Spectacular Floors 445<sub>METER</sub>

High-Rise Tower

432

Exclusive Residences

76

Duplexes

13 Penthouses

Royal Palace