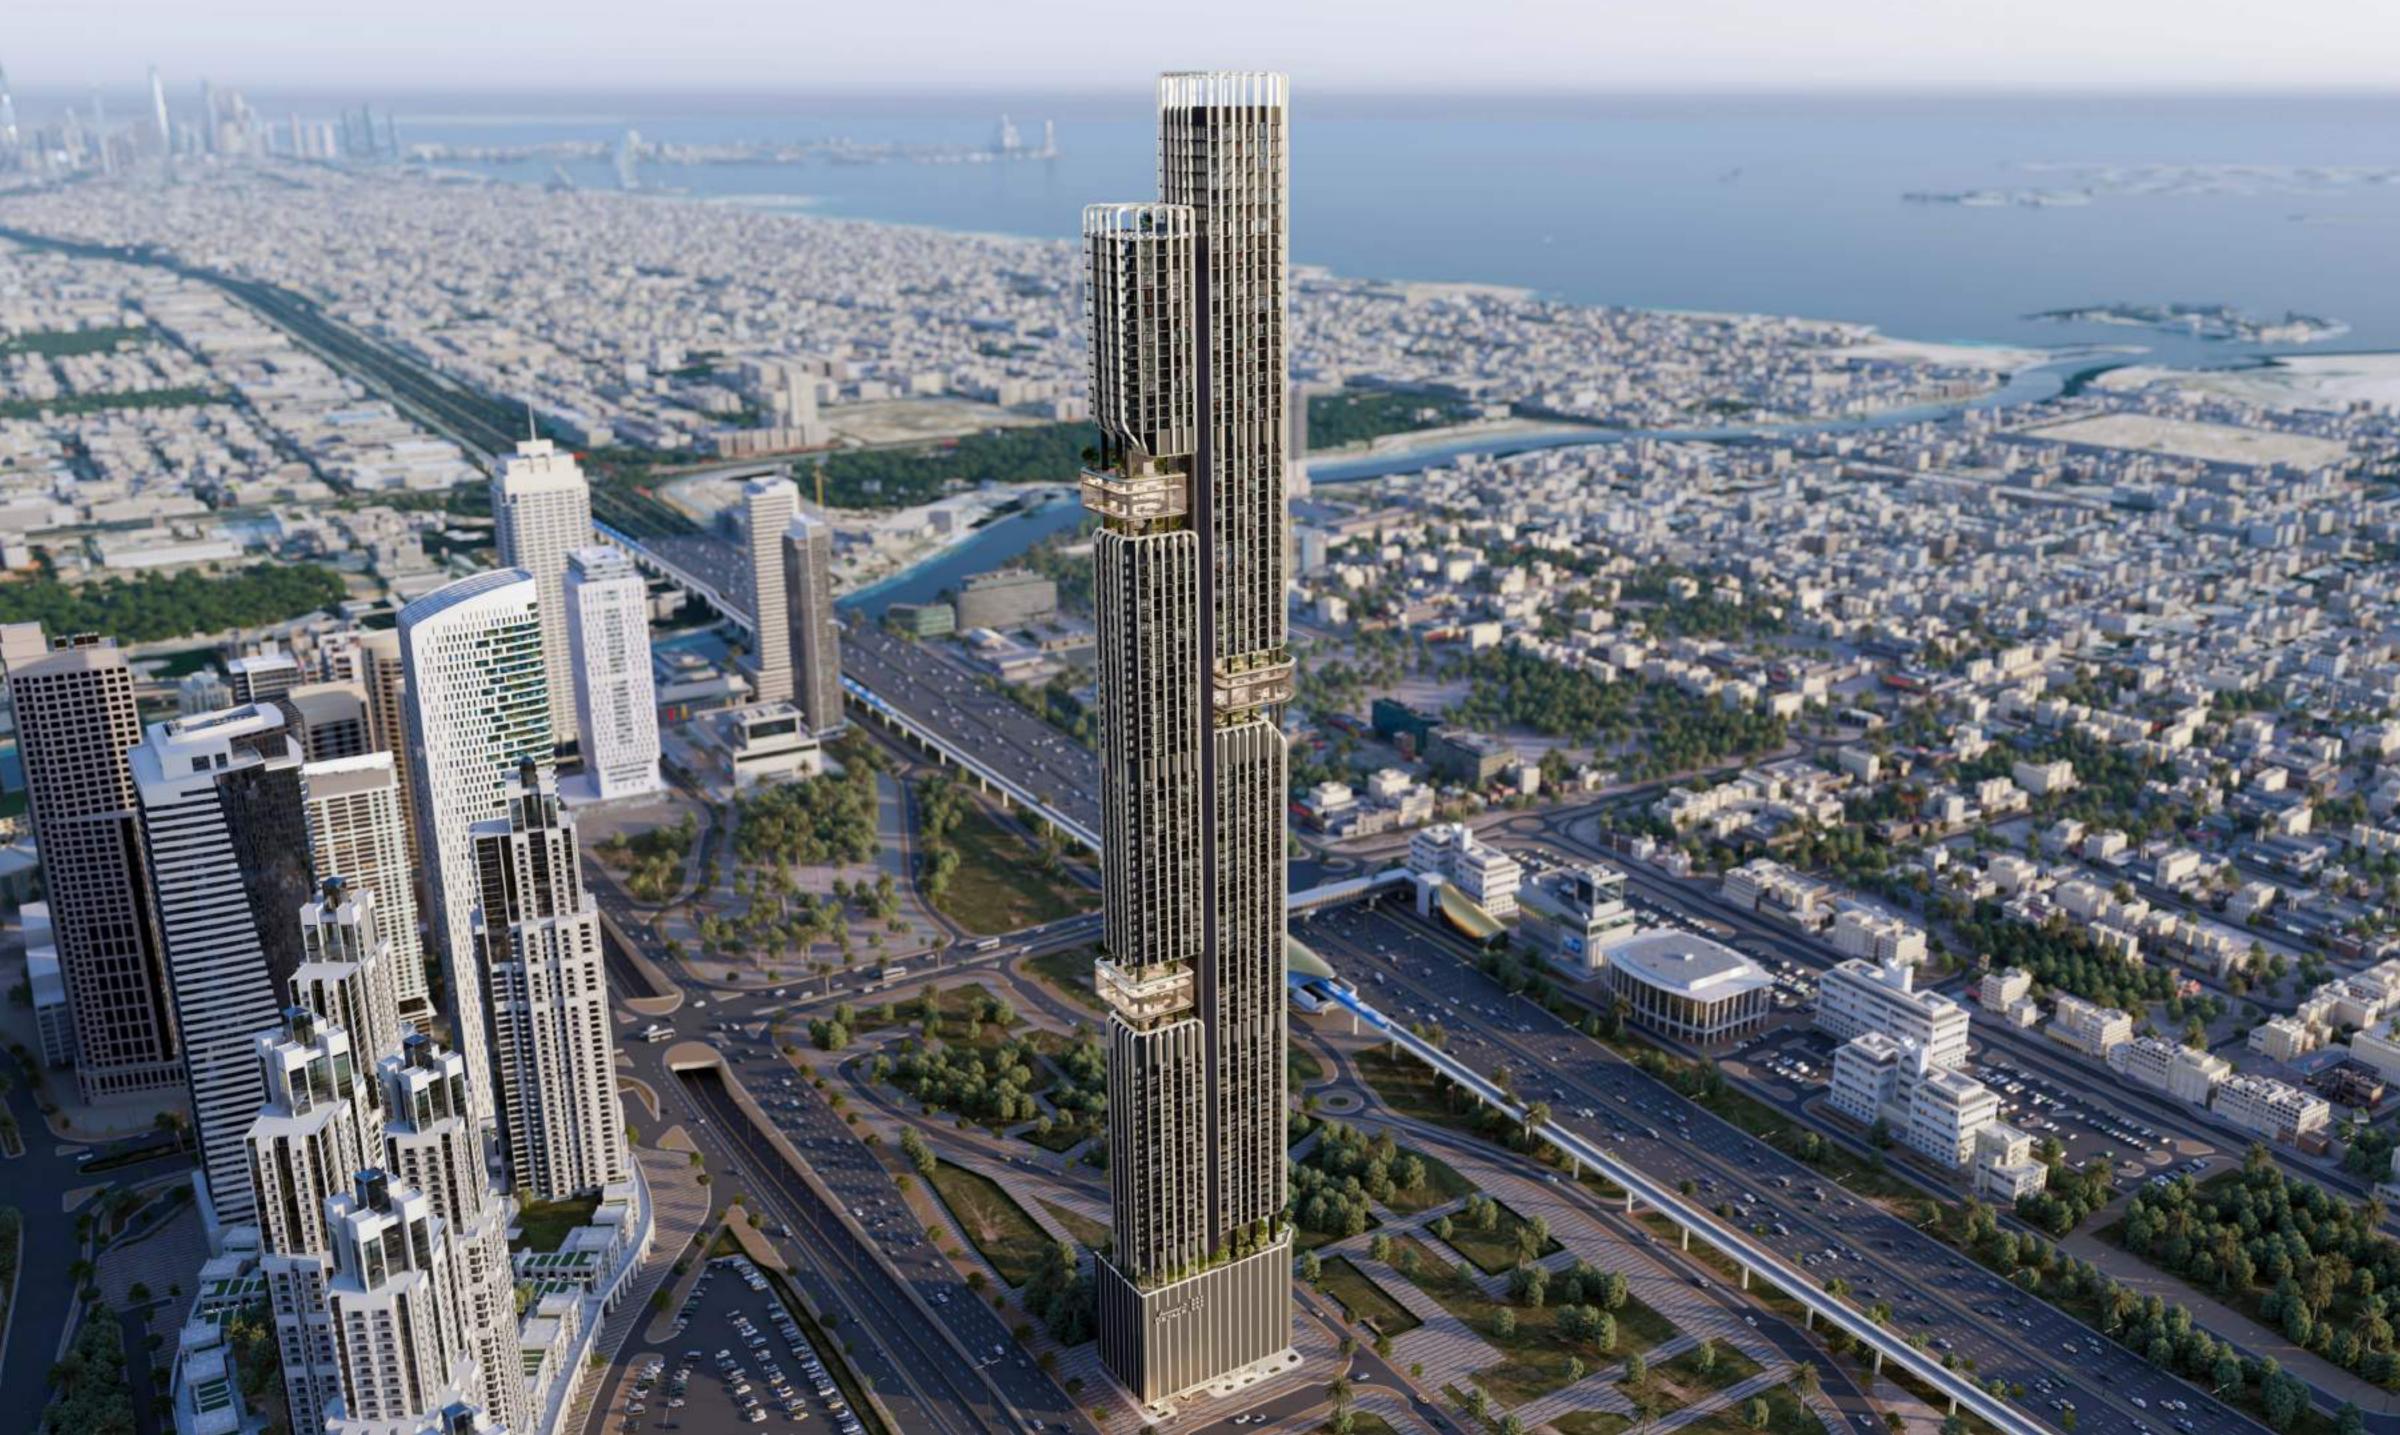

#### MORE THAN A BUILDING. A LEGACY IN THE MAKING.

DWTN Residences rises to be among the top 10 tallest residential projects in Dubai. Strategically positioned within the golden triangle of Sheikh Zayed Road, Downtown Dubai, and Business Bay. This architectural marvel offers breathtaking views of Downtown Dubai and the iconic Burj Khalifa, complemented by stunning vistas of the Arabian Gulf and the renowned Sheikh Zayed Road.

110 Spectacular Floors 445<sub>METER</sub>

High-Rise Tower

432

Exclusive Residences

76

Duplexes

13 Penthouses

Royal Palace