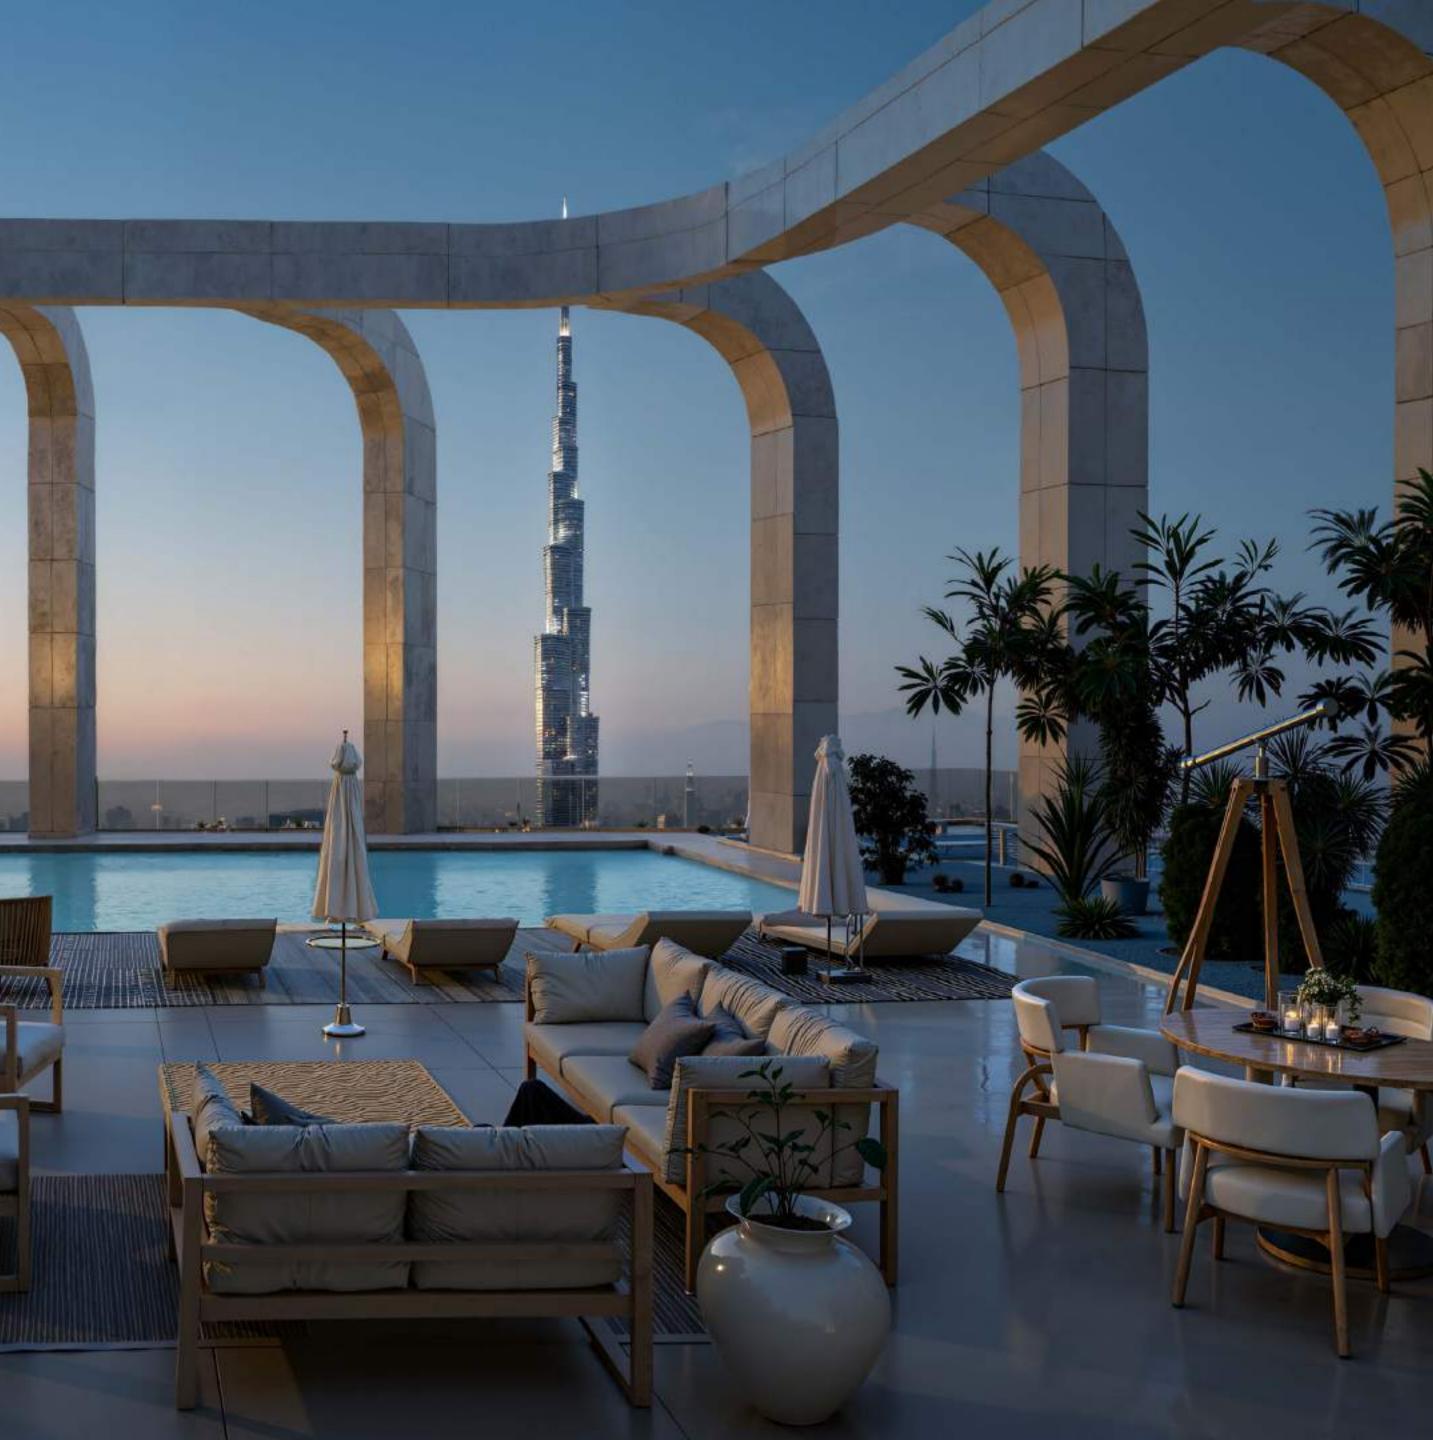

#### UPSTAGING THE SKYLINE

CHAPTER 01. DWTN RESIDENCES

5

#### MORE THAN A BUILDING. A LEGACY IN THE MAKING.

DWTN Residences rises to be among the top 10 tallest residential projects in Dubai. Strategically positioned within the golden triangle of Sheikh Zayed Road, Downtown Dubai, and Business Bay. This architectural marvel offers breathtaking views of Downtown Dubai and the iconic Burj Khalifa, complemented by stunning vistas of the Arabian Gulf and the renowned Sheikh Zayed Road.

#### ABOVE ALL ELSE

Offering commanding views that stretch from the gleaming waters of the Arabian Gulf to the iconic silhouette of the city's beating heart.