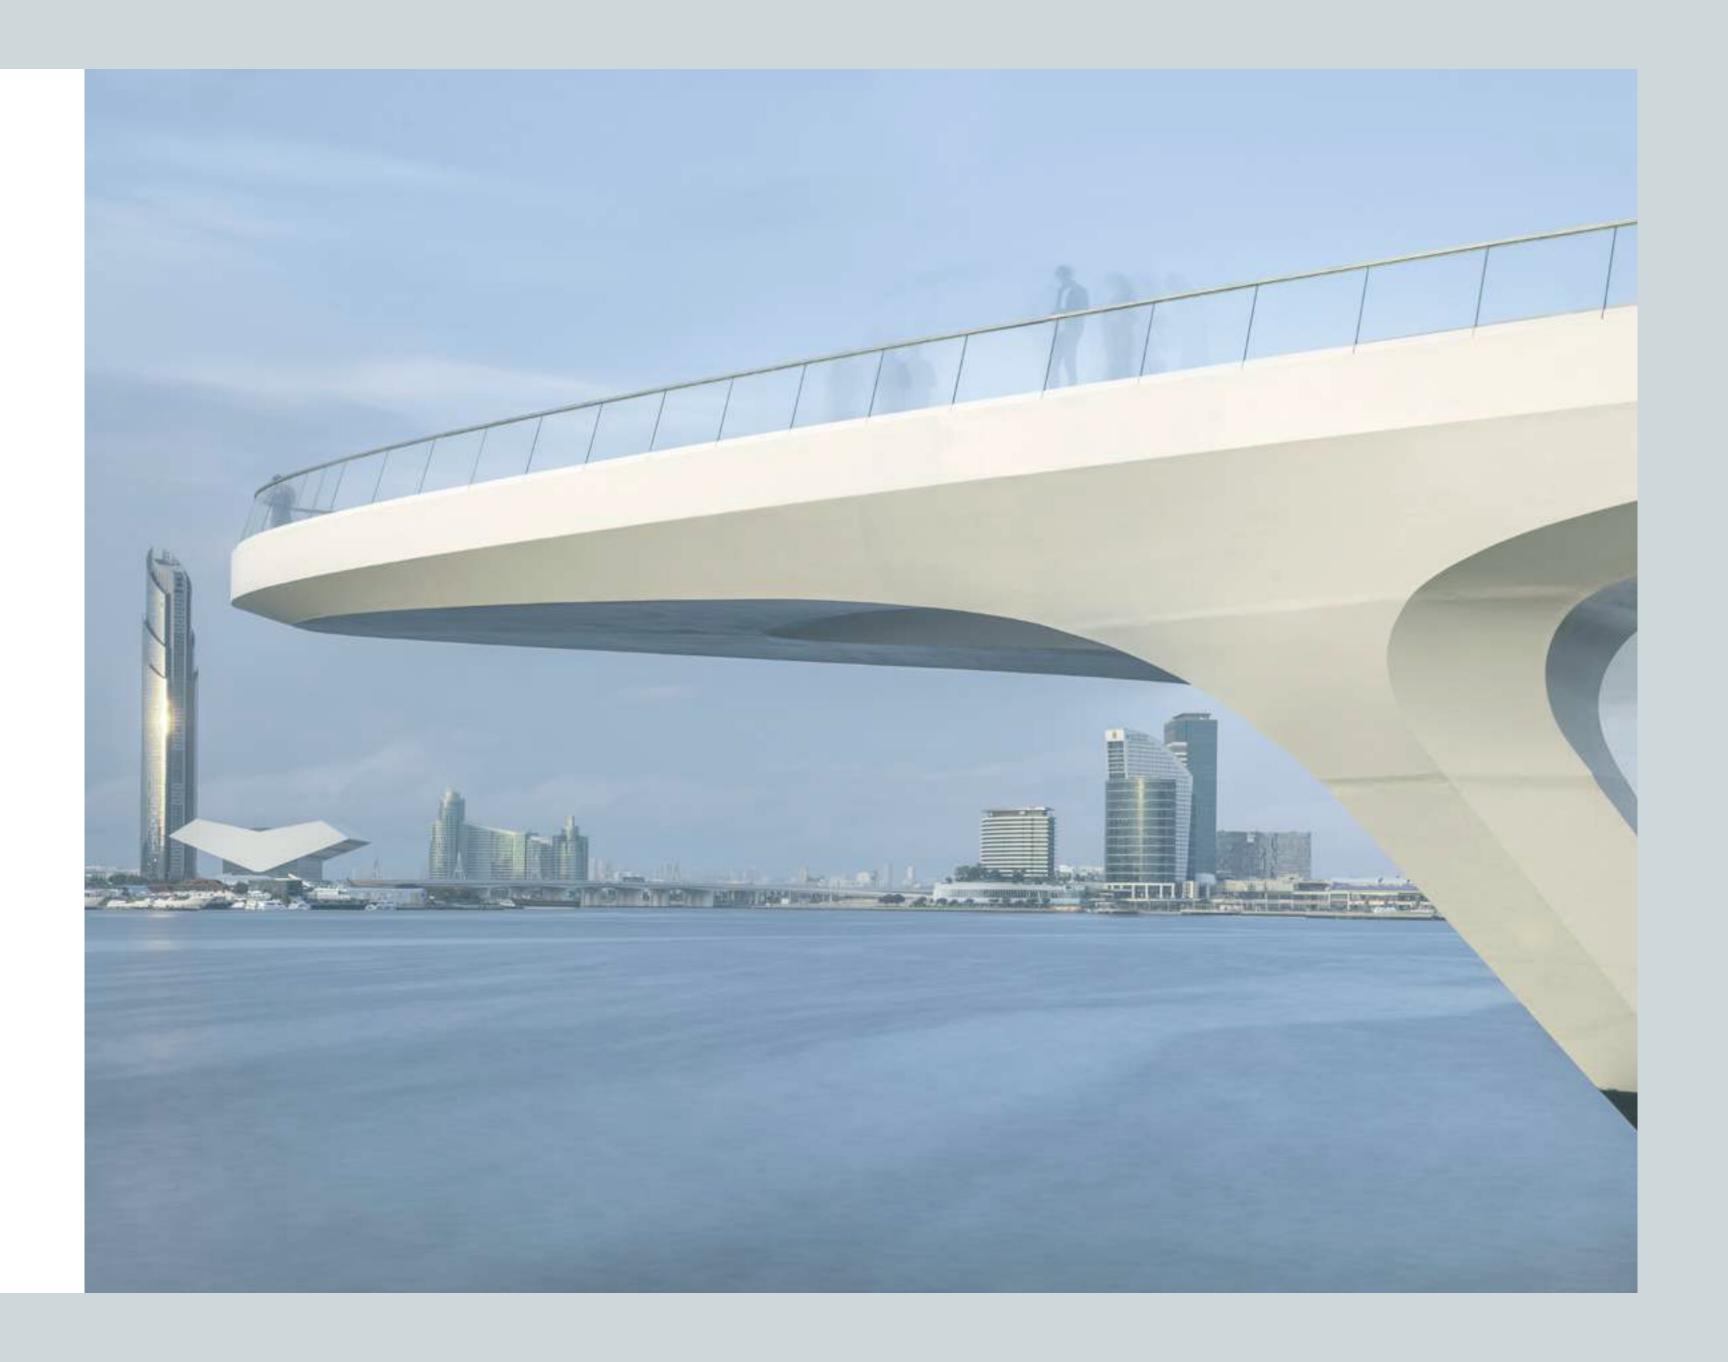

# THE VIEWING POINT

Take in some of the city's most spectacular sights at The Viewing Point at Dubai Creek Harbour. The 11.65m tall and 70-metre-long structure spans out over Dubai Creek, with a 26m cantilever projecting out over the water. The walkway offers unobstructed views of the Dubai Creek and surrounding areas, and unique vistas of Downtown Dubai's incredible skyline and back inland towards the stylish Address Grand twin towers.