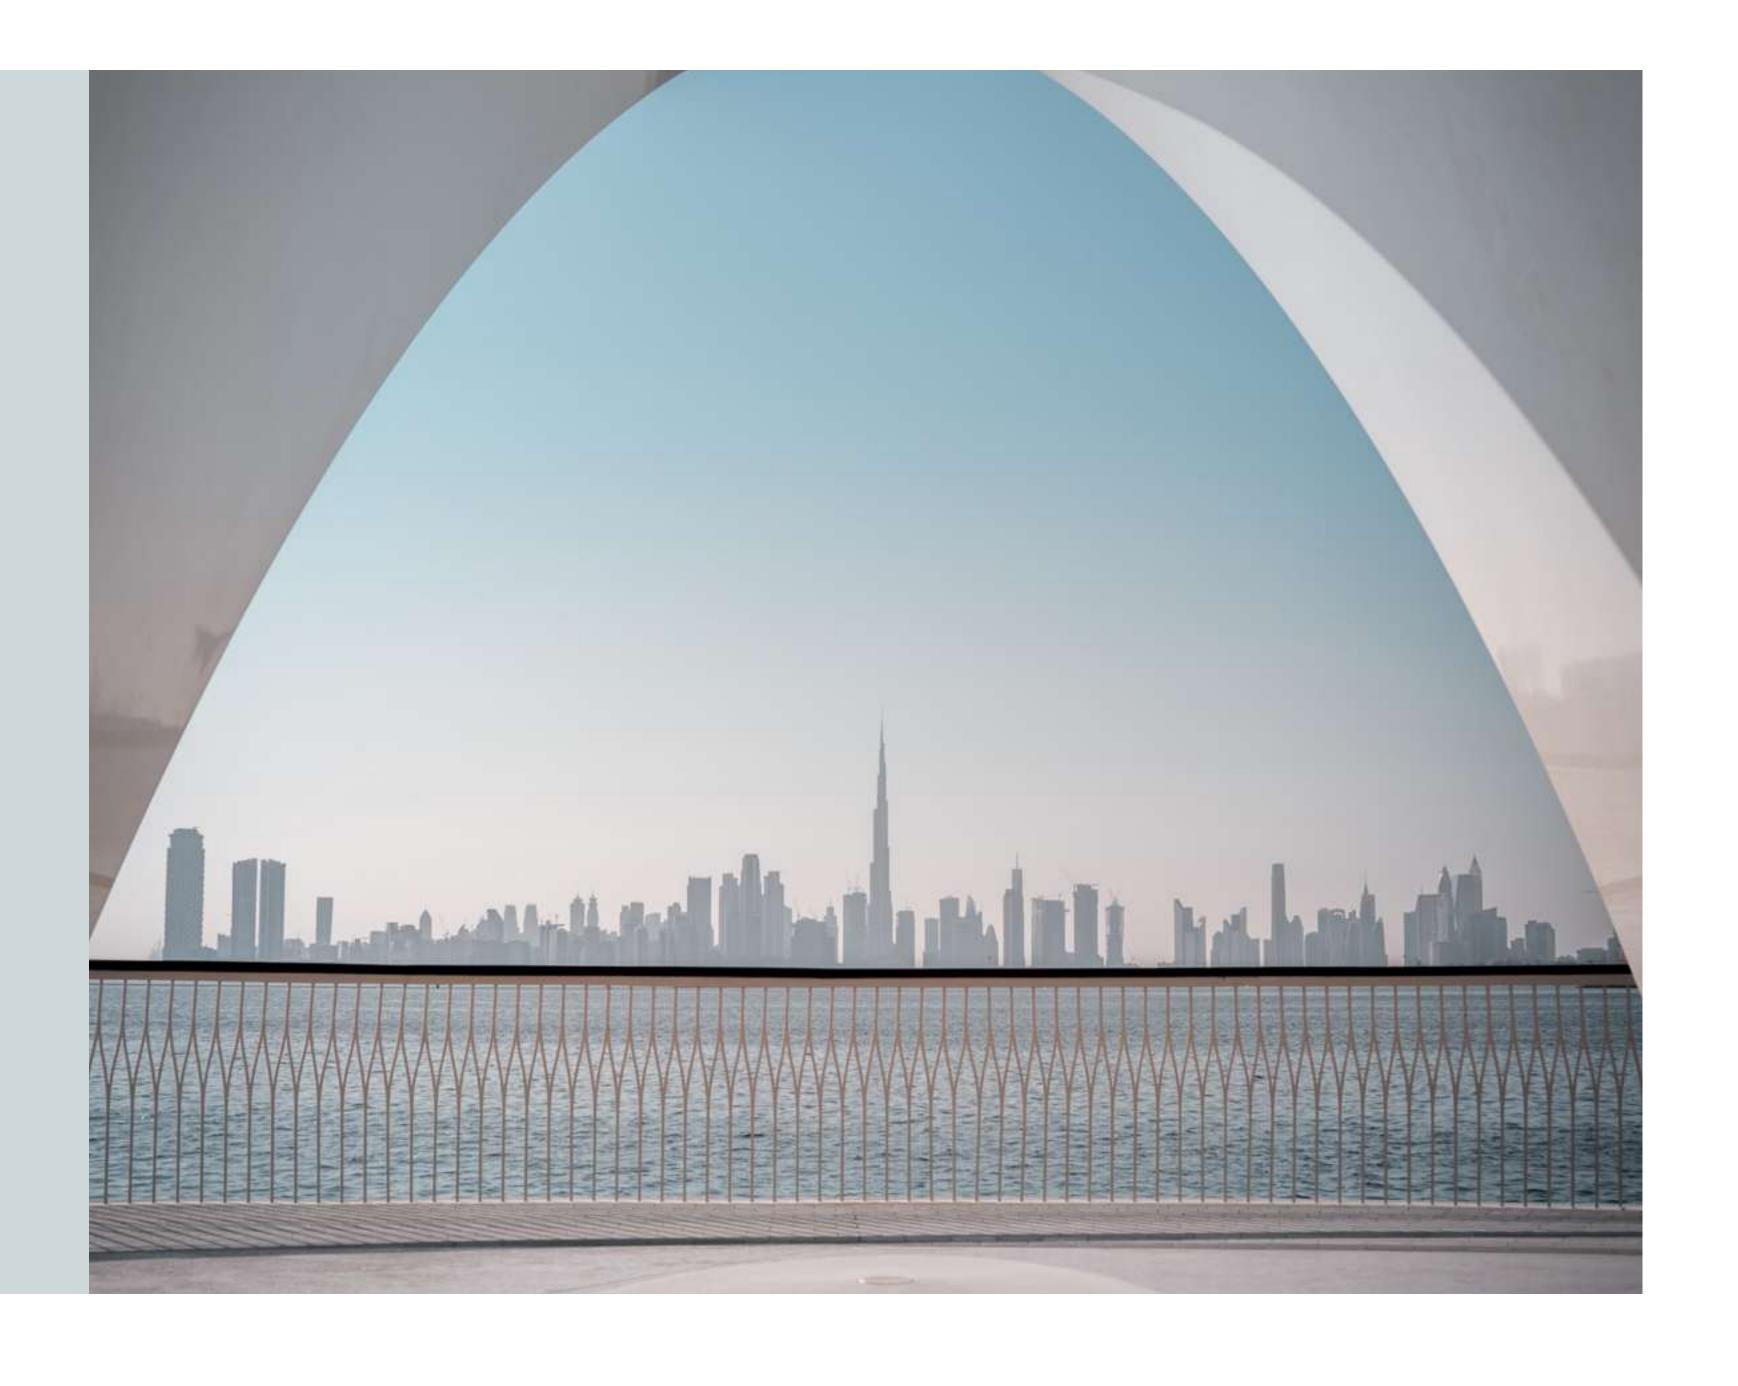

# THE VIEWING POINT

Take in some of the city's most spectacular sights at The Viewing Point at Dubai Creek Harbour. The 11.65m tall and 70-metre-long structure spans out over Dubai Creek, with a 26m cantilever projecting out over the water. The walkway offers unobstructed views of the Dubai Creek and surrounding areas, and unique vistas of Downtown Dubai's incredible skyline and back inland towards the stylish Address Grand twin towers.