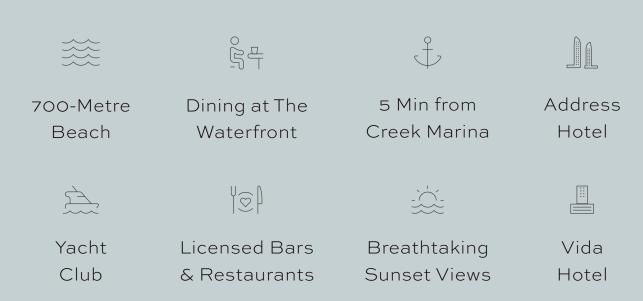

### CREEK BEACH

Creek Beach is Dubai's first-of-its-kind urban beach in the middle of Dubai Creek Harbour. Located along the historic Dubai Creek. Creek Beach is conceived to offer you the ultimate family-friendly retreat. From 700 metres of pristine white sands to the infinity pool and spectacular sunset views, this is paradise reborn.

### CREEK MARINA

With a wide variety of retail, dining, and recreational options, Creek Marina never slows down.

Landscaped pedestrian walkways offer stunning views of Downtown Dubai at dusk, while world-class art installations add another layer to the trendsetting lifestyle.

| Address | Sculptural        | Art           |
|---------|-------------------|---------------|
| Hotel   | Viewing Deck      | Installations |
|         |                   |               |
| Food    | Yacht Club Marina | Vida Creek    |
| Trucks  | with 81 Berths    | Harbour       |