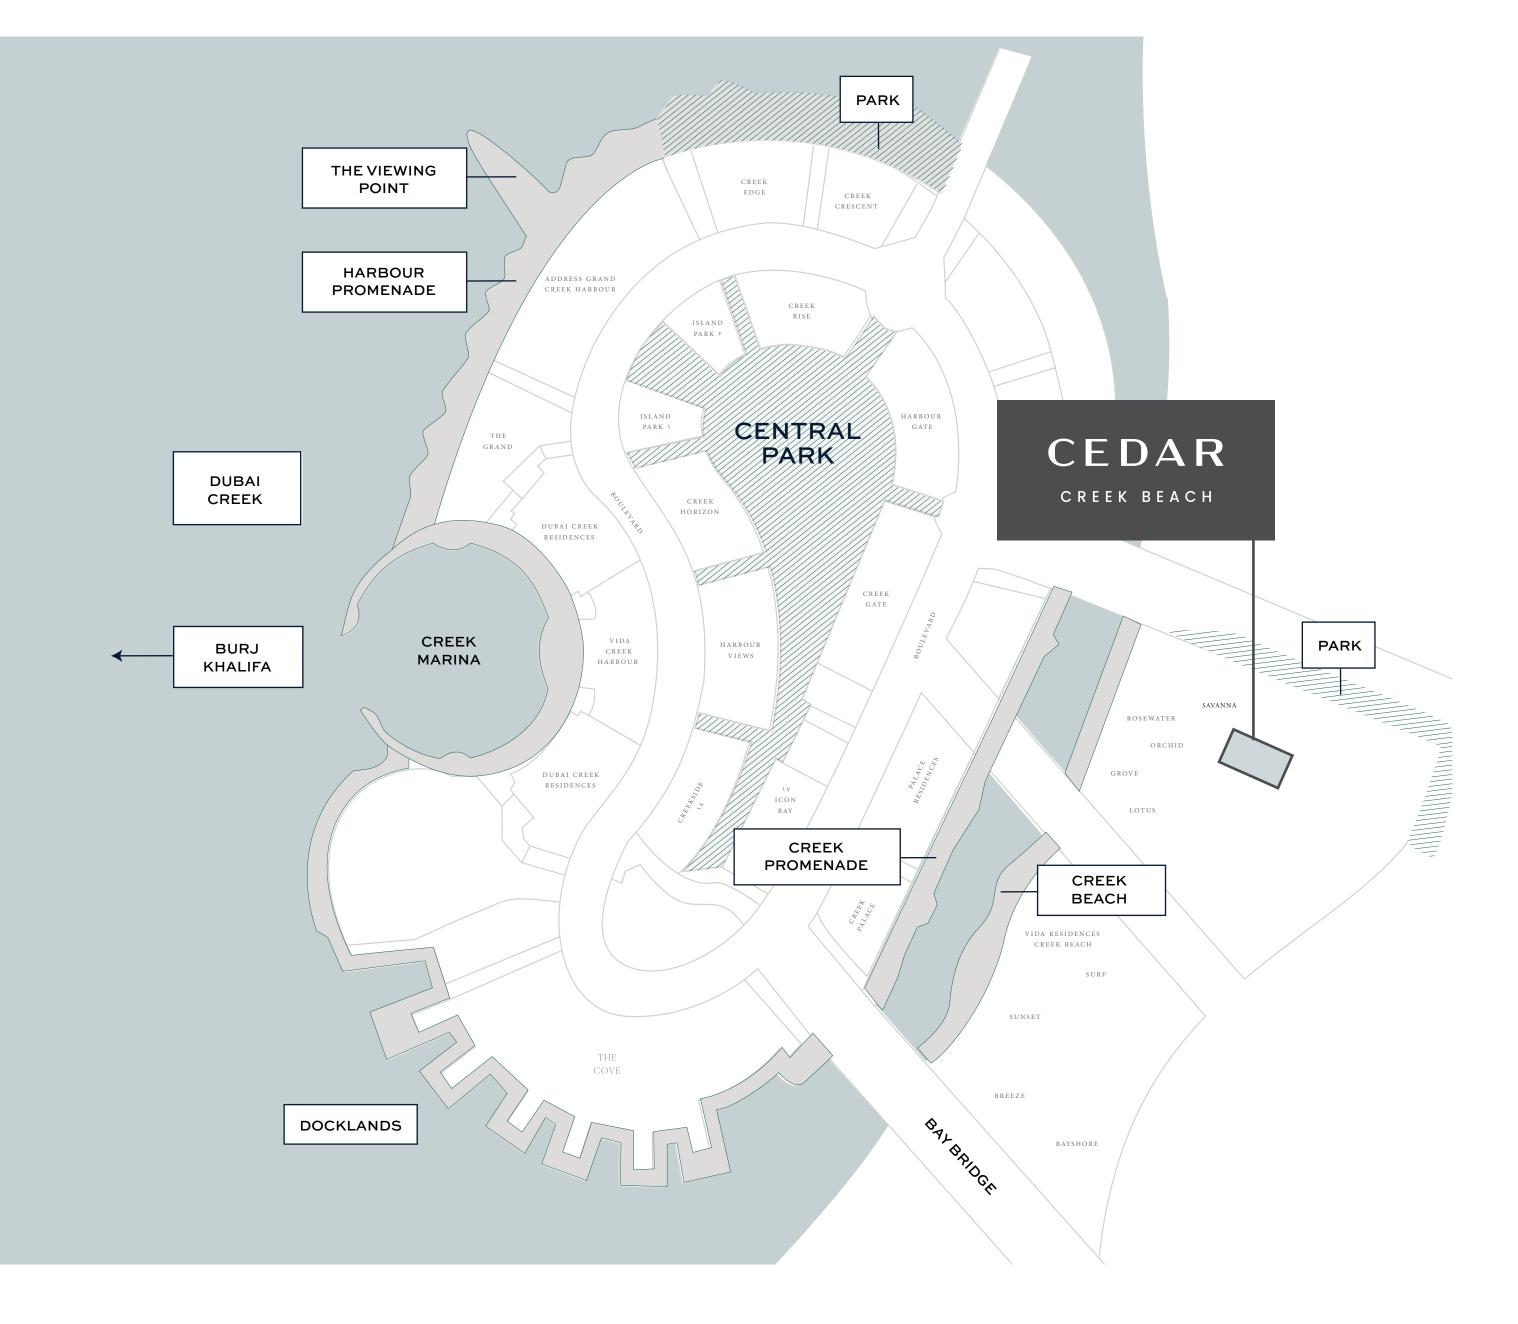

### DUBAI CREEK HARBOUR

Dubai Creek Harbour is at the heart of our bold new vision for Dubai. The eight square kilometre waterfront destination is bound to push the frontiers of architecture, design and the quality of life. Residents of Dubai Creek Harbour enjoy proximity to:

### UNIQUE LOCATION

# THE VIEWING POINT

Take in some of the city's most spectacular sights at The Viewing Point at Dubai Creek Harbour. The 11.65m tall and 70-metre-long structure spans out over Dubai Creek, with a 26m cantilever projecting out over the water. The walkway offers unobstructed views of the Dubai Creek and surrounding areas, and unique vistas of Downtown Dubai's incredible skyline and back inland towards the stylish Address Grand twin towers.

### HARBOUR PROMENADE

Explore a bustling promenade, an impressive skyline as you sit back and relax on the Harbour Promenade's observation deck. Set sail across Dubai Creek's glistening waters and take in the city's cityscape from a unique vantage point. Enjoy a wonderful meal while taking in the breathtaking views between shopping and boating.

#### CENTRAL PARK

The heart of island living, Dubai Creek Harbour
Central Park offers residents a tranquil refuge to
unwind, first-class amenities to enjoy, and
wide-open spaces to discover. With a total area of
six football fields, Dubai's Central Park is one of the
largest parks in the emirate and offers a variety of
activities for the whole family.