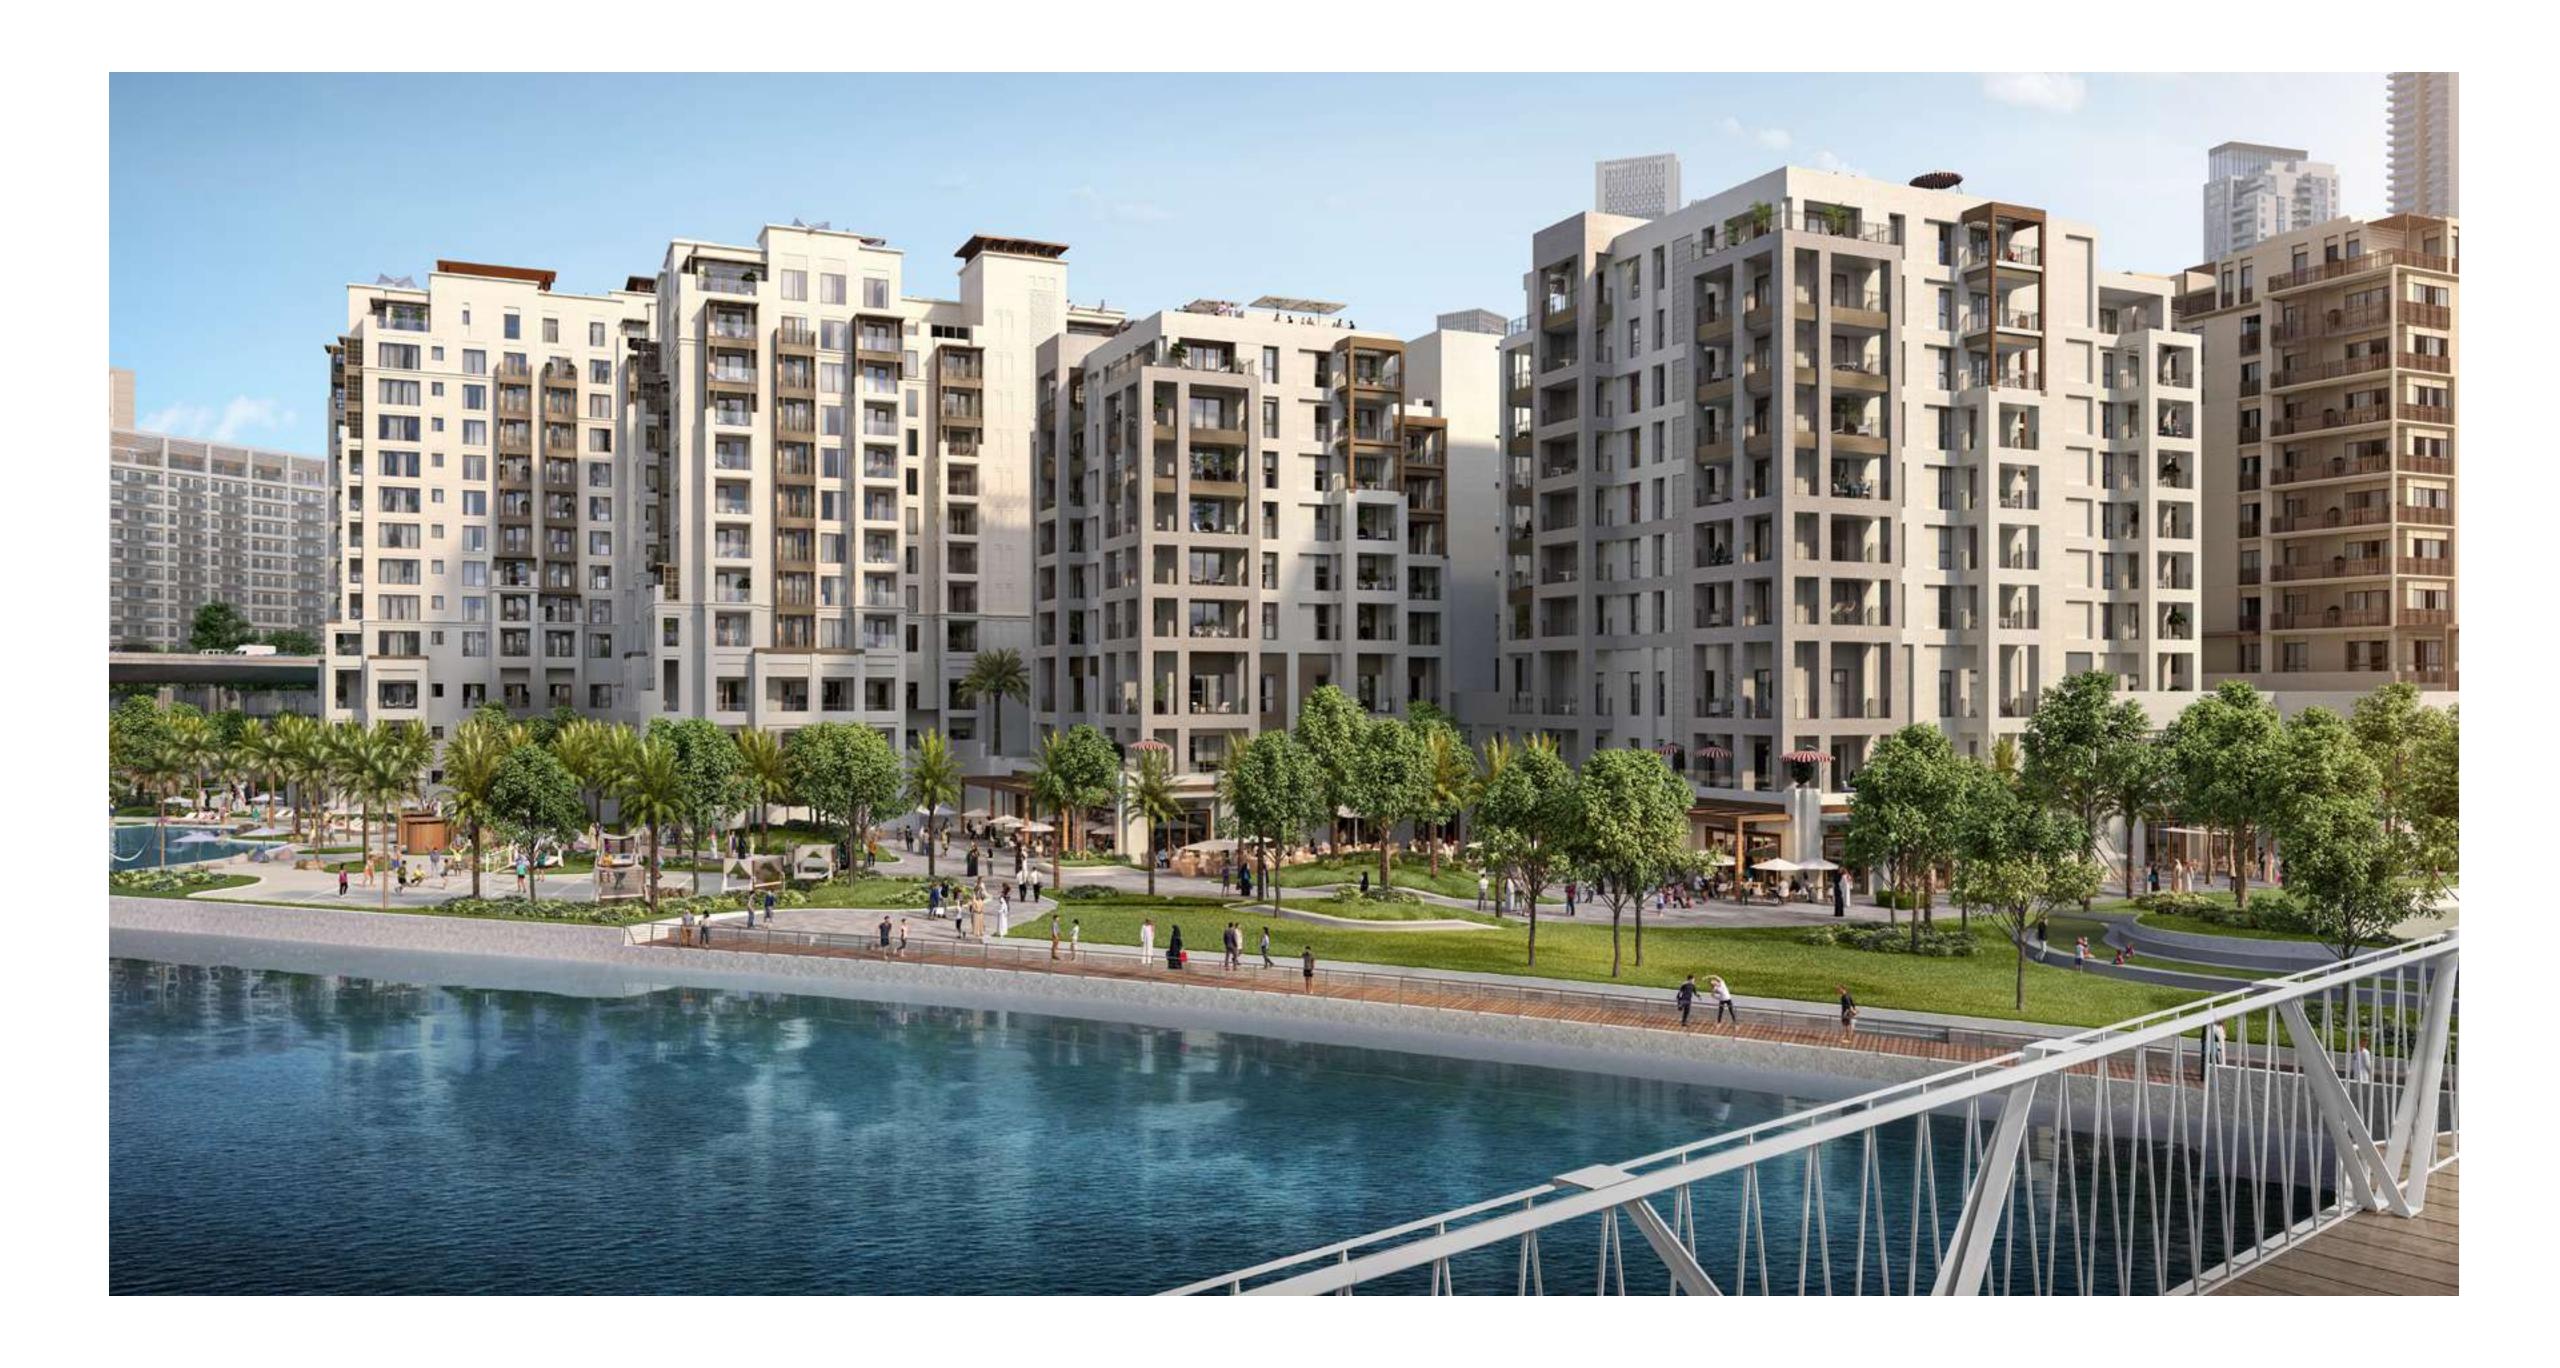

### CREEK BEACH

Creek Beach is Dubai's first-of-its-kind urban beach in the middle of Dubai Creek Harbour. Located along the historic Dubai Creek. Creek Beach is conceived to offer you the ultimate family-friendly retreat. From 700 metres of pristine white sands to the infinity pool and spectacular sunset views, this is paradise reborn.

### CREEK MARINA

With a wide variety of retail, dining, and recreational options, Creek Marina never slows down.

Landscaped pedestrian walkways offer stunning views of Downtown Dubai at dusk, while world-class art installations add another layer to the trendsetting lifestyle.

### HARBOUR PROMENADE

Explore a bustling promenade, an impressive skyline as you sit back and relax on the Harbour Promenade's observation deck. Set sail across Dubai Creek's glistening waters and take in the city's cityscape from a unique vantage point. Enjoy a wonderful meal while taking in the breathtaking views between shopping and boating.