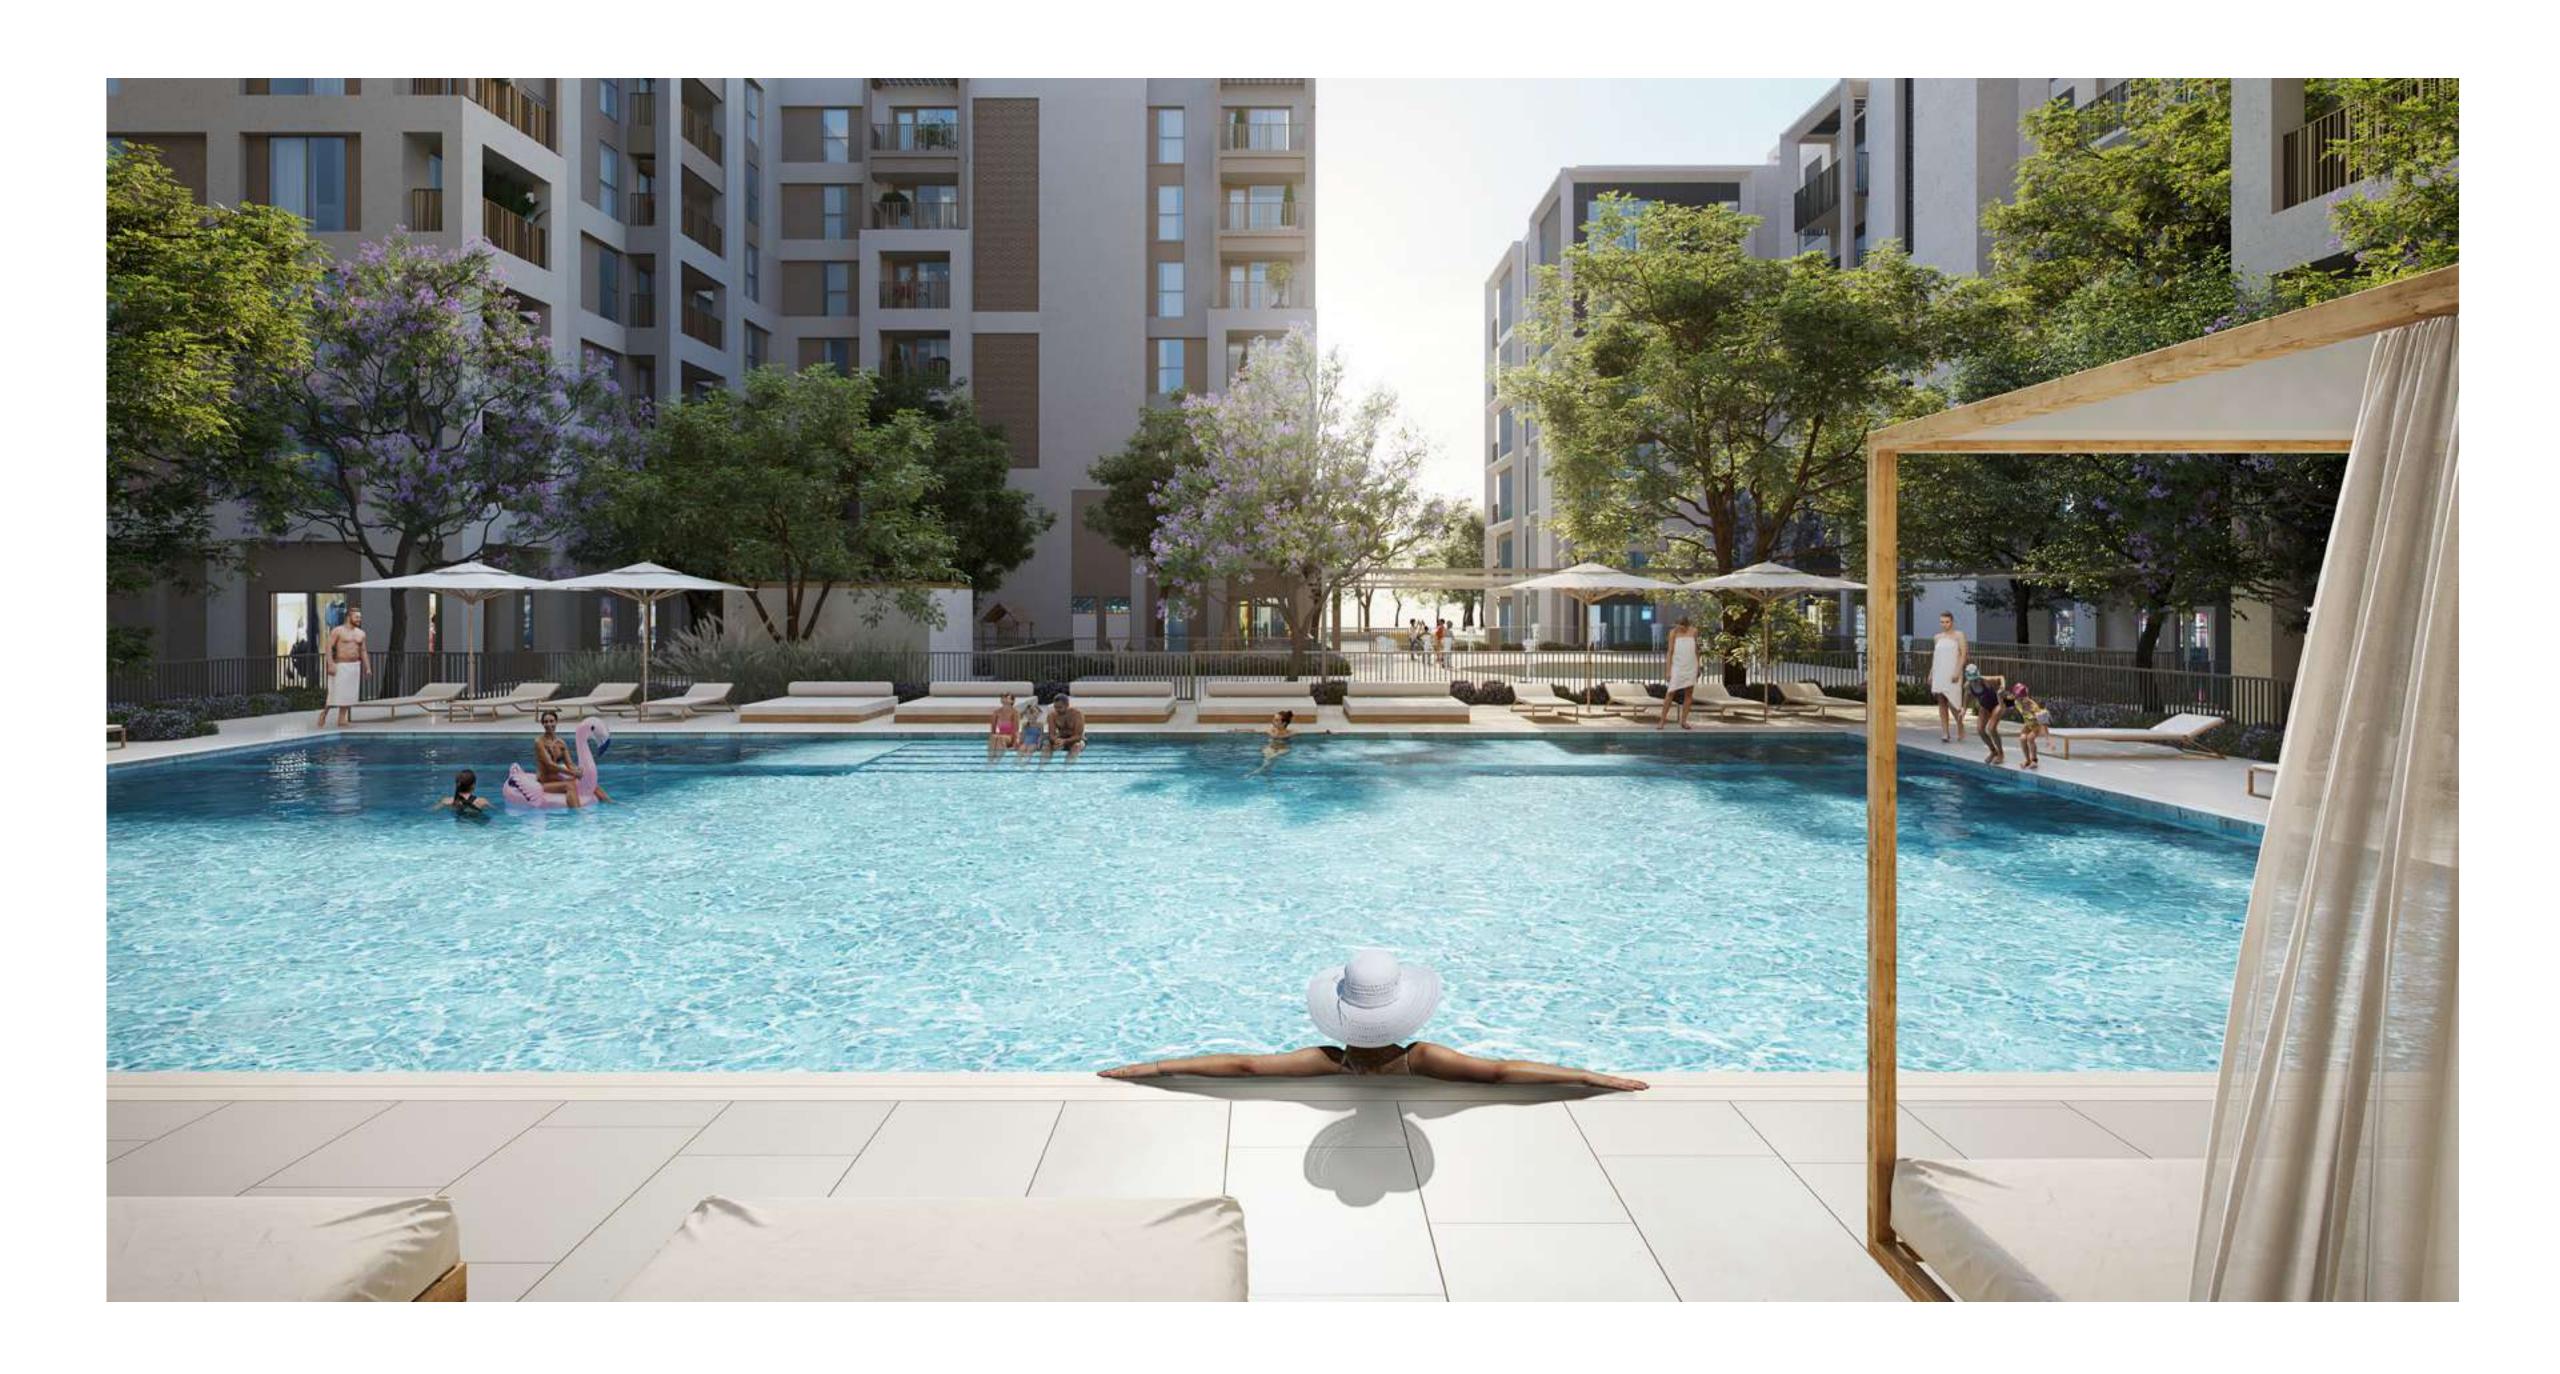

### CREEK BEACH

Creek Beach is Dubai's first-of-its-kind urban beach in the middle of Dubai Creek Harbour. Located along the historic Dubai Creek. Creek Beach is conceived to offer you the ultimate family-friendly retreat. From 700 metres of pristine white sands to the infinity pool and spectacular sunset views, this is paradise reborn.

### A UNIQUE LIFESTYLE

There are many places to recharge, escape, relax, and socialise in Cedar, making it possible to live a life that is truly unique. Residents can take advantage of the community's two town squares, private pool, town centre with shops and restaurants, fitness centre on a private patio, outdoor play area, communal room, barbecue area, and lush lawn.