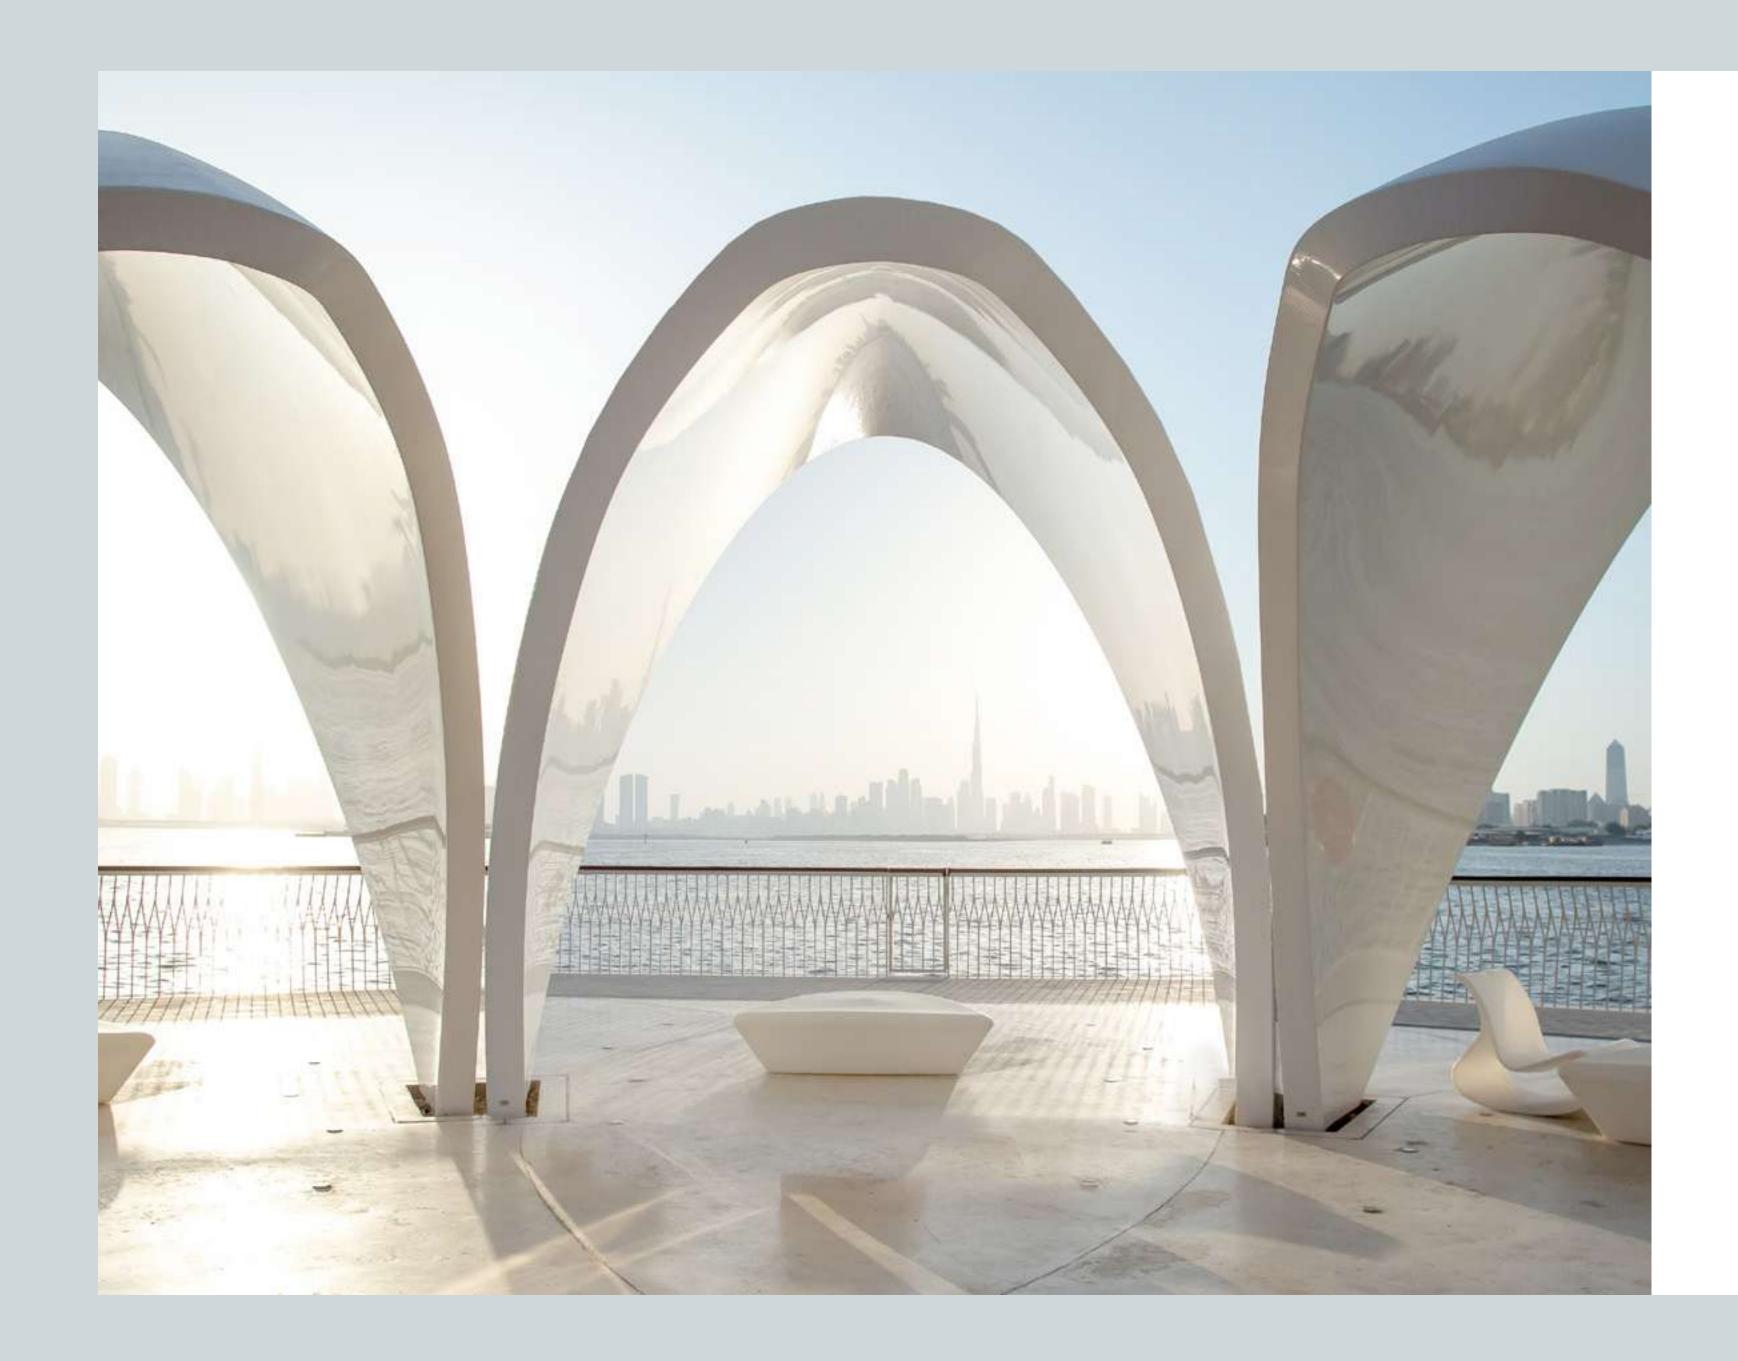

# THE VIEWING POINT

Take in some of the city's most spectacular sights at The Viewing Point at Dubai Creek Harbour. The 11.65m tall and 70-metre-long structure spans out over Dubai Creek, with a 26m cantilever projecting out over the water. The walkway offers unobstructed views of the Dubai Creek and surrounding areas, and unique vistas of Downtown Dubai's incredible skyline and back inland towards the stylish Address Grand twin towers.