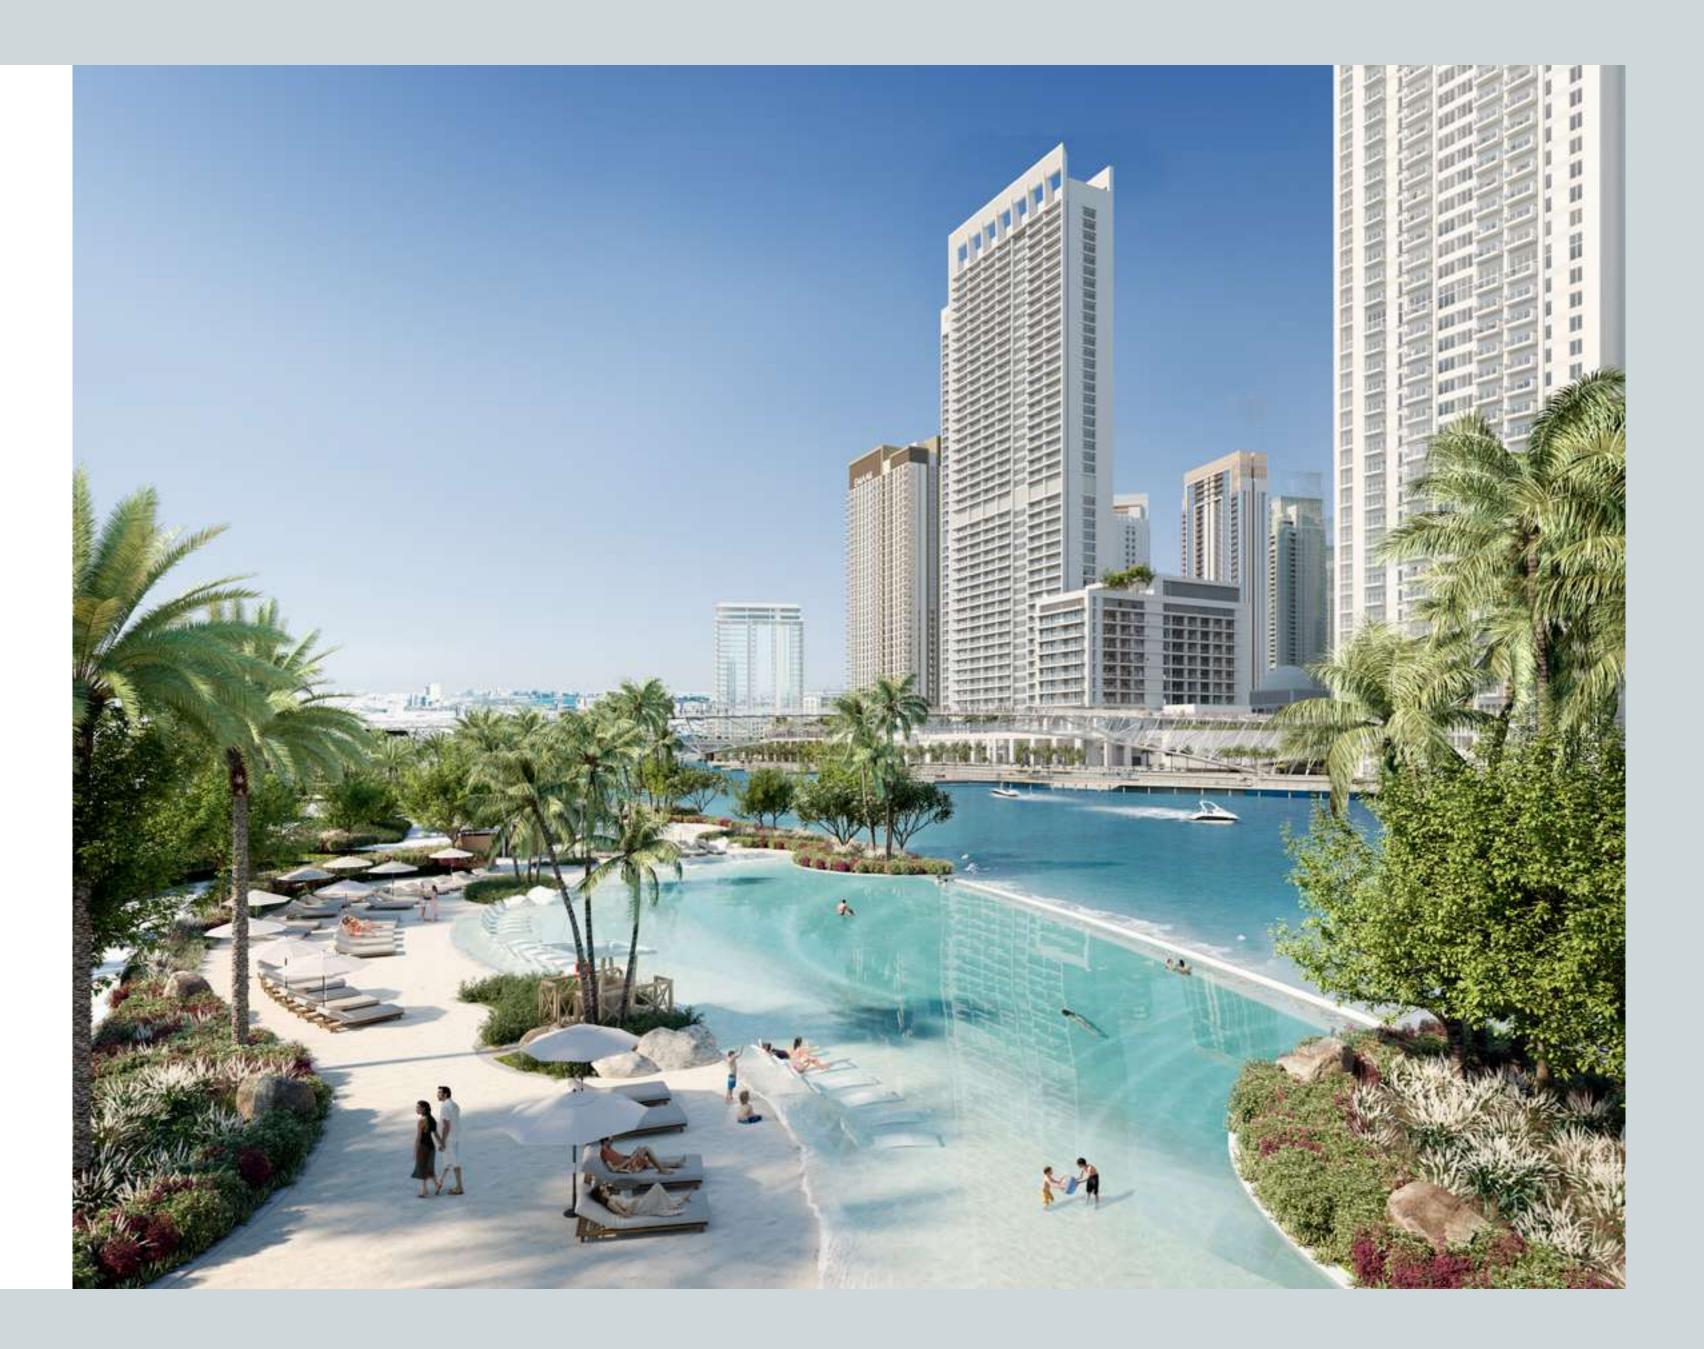

### CREEK BEACH

Creek Beach is Dubai's first-of-its-kind urban beach in the middle of Dubai Creek Harbour. Located along the historic Dubai Creek. Creek Beach is conceived to offer you the ultimate family-friendly retreat. From 700 metres of pristine white sands to the infinity pool and spectacular sunset views, this is paradise reborn.