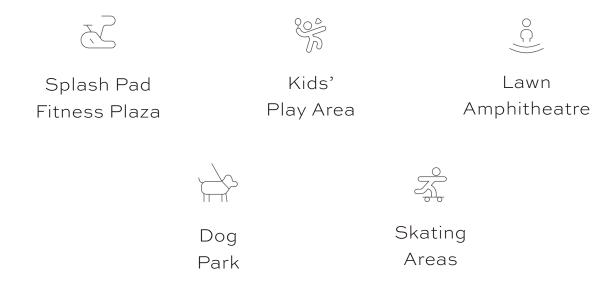

#### CENTRAL PARK

The heart of island living, Dubai Creek Harbour
Central Park offers residents a tranquil refuge to
unwind, first-class amenities to enjoy, and
wide-open spaces to discover. With a total area of
six football fields, Dubai's Central Park is one of the
largest parks in the emirate and offers a variety of
activities for the whole family.