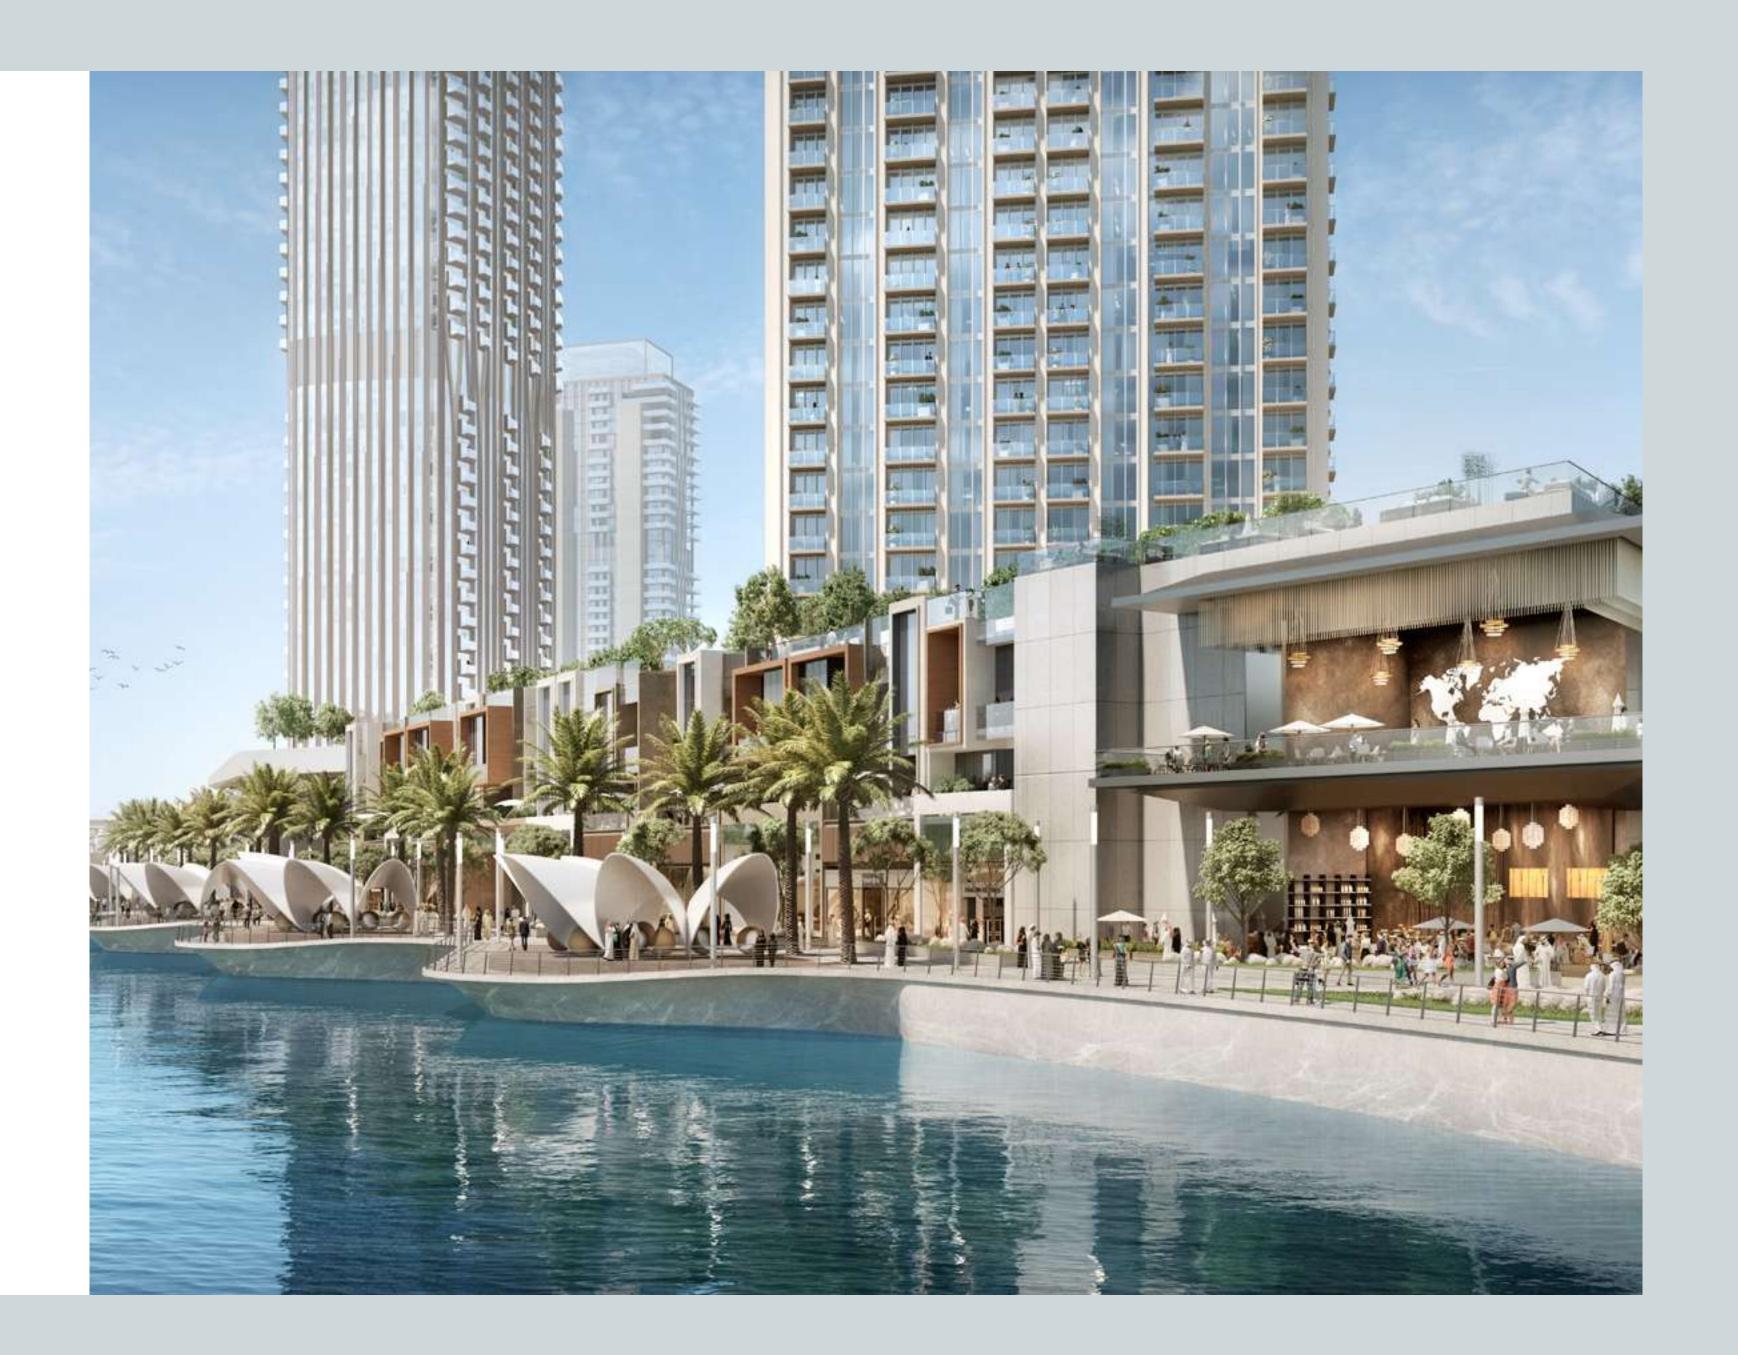

### CREEK MARINA

With a wide variety of retail, dining, and recreational options, Creek Marina never slows down.

Landscaped pedestrian walkways offer stunning views of Downtown Dubai at dusk, while world-class art installations add another layer to the trendsetting lifestyle.

### HARBOUR PROMENADE

Explore a bustling promenade, an impressive skyline as you sit back and relax on the Harbour Promenade's observation deck. Set sail across Dubai Creek's glistening waters and take in the city's cityscape from a unique vantage point. Enjoy a wonderful meal while taking in the breathtaking views between shopping and boating.