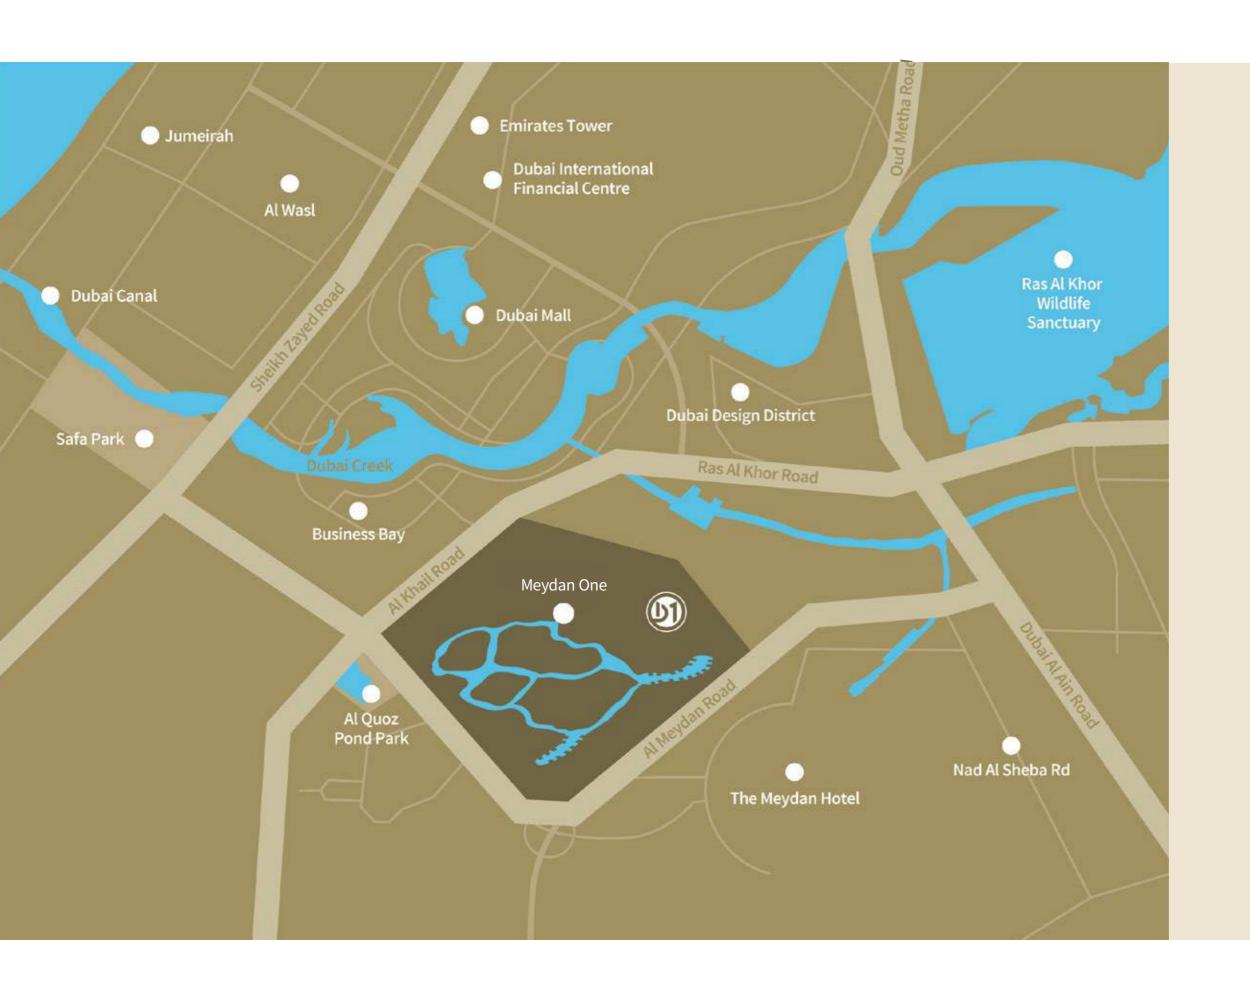

# THE ONE AND ONLY, DISTRICT ONE

Step into a world where a home goes beyond the walls that liberate you, where ordinary meets the extra, and living appeases your imagination.

From the vast expanses of green serenity that stretch most naturally, to the soaring indulgences of luxury living, Mohammed Bin Rashid Al Maktoum City

– District One, weaves the best that life has to offer into one destination.

DISCLAIMER: All measurements, dimensions, coordinates and drawings given in the Property (Site/Floor) Plans are approximate and provided only for the purpose of illustration, information and general guidance as such drawings are not to scale. All the floor/site plans including concerned plot/room/swimming pool sizes, specifications, locations and orientations shown have been taken from concept designs prior to the actual development/construction and therefore their accuracy in relation to actual construction cannot be confirmed. Hence, we make no guarantee, warranty or representation as to the accuracy and completeness of the Property (Site/Floor) plan information as changes may be made during the development process, without notice. Always refer to latest IFC design available in the sales office for the most accurate representation of all construction details.