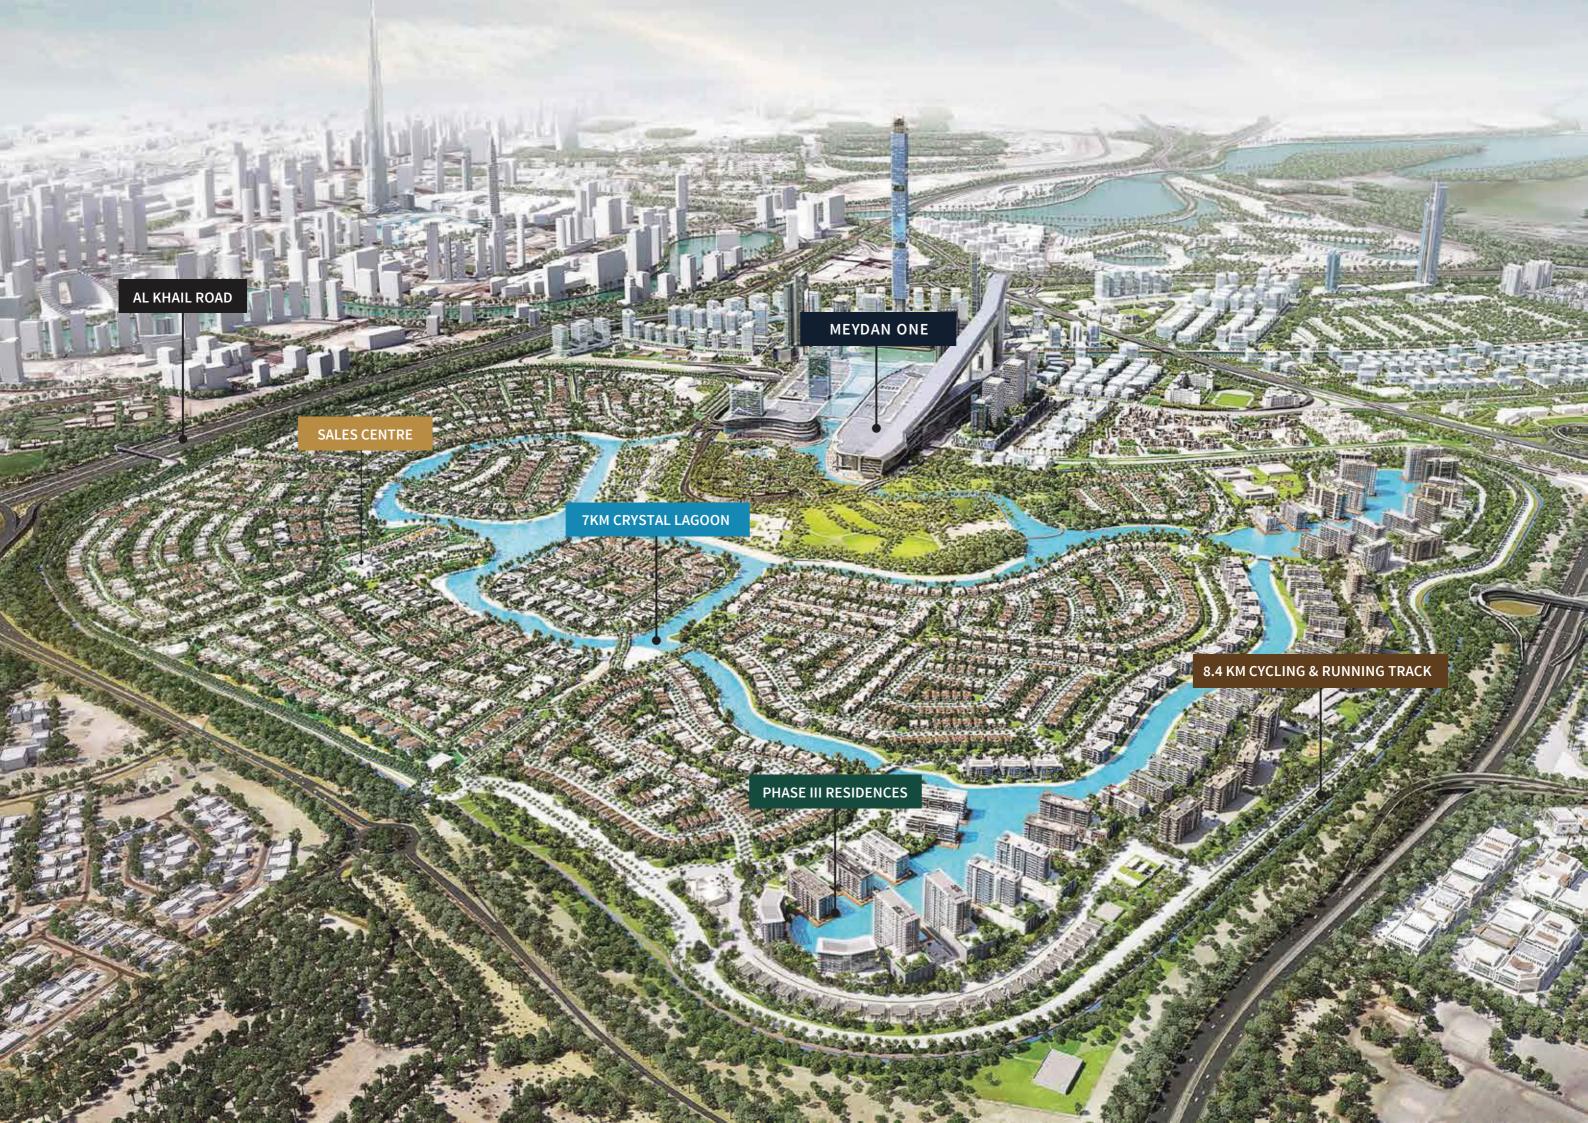

# THE ONE AND ONLY, DISTRICT ONE

Step into a world where a home goes beyond the walls that liberate you, where ordinary meets the extra, and living appeases your imagination.

From the vast expanses of green serenity that stretch most naturally, to the soaring indulgences of luxury living, Mohammed Bin Rashid Al Maktoum City

– District One, weaves the best that life has to offer into one destination.

DISCLAIMER: All measurements, dimensions, coordinates and drawings given in the Property (Site/Floor) Plans are approximate and provided only for the purpose of illustration, information and general guidance as such drawings are not to scale. All the floor/site plans including concerned plot/room/swimming pool sizes, specifications, locations and orientations shown have been taken from concept designs prior to the actual development/construction and therefore their accuracy in relation to actual construction cannot be confirmed. Hence, we make no guarantee, warranty or representation as to the accuracy and completeness of the Property (Site/Floor) plan information as changes may be made during the development process, without notice. Always refer to latest IFC design available in the sales office for the most accurate representation of all construction details.