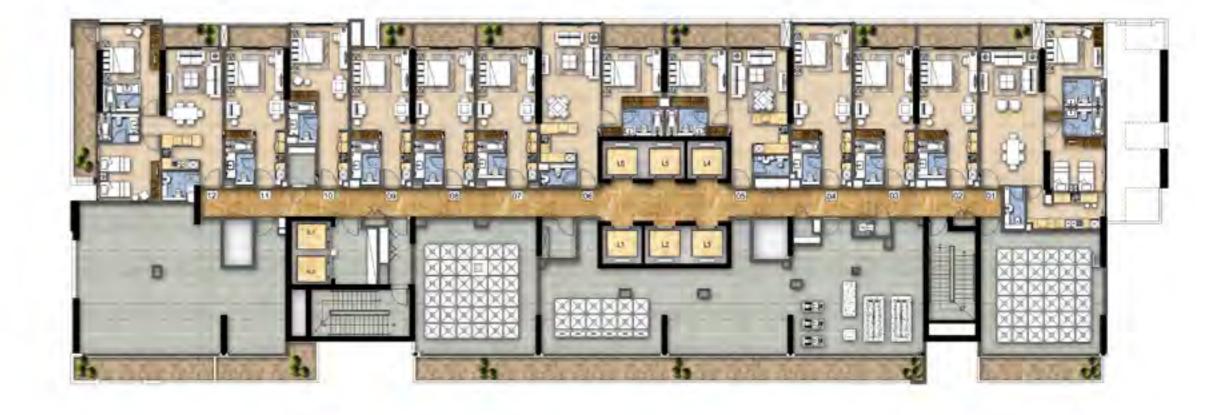

SHARIA
COMMITTEE OF DAR AL SHARIA







# Contemporary living that complements your beliefs

Ghalia inventively blurs the line between serviced living and the principles of Sharia. To those who will reside here, it is the epitome of luxury living in accordance with their beliefs.

Ghalia is designed to provide a living experience that reflects the best of both worlds in a neighbourhood that will soon be the destination of desire in the city.

- ▶ Furnished studios, one, two and three bedroom apartments
- ► Around-the-clock reception desk
- ▶ Elegant lobby
- Quran prayer recitation in the common areas
- ▶ Printed prayer schedules and the Holy Quran in each apartment
- ▶ Separate leisure and dining facilities for men and women





















TYPICAL FLOOR PLAN

Levels 2 to 4











### TYPICAL FLOOR PLAN

# Levels 27 to 38



# Features and specifications

#### **UNIT FEATURES**

- Kitchen cabinets and countertops with refrigerator, washing machine with dryer option, hob, oven
- ▶ Balconies as per unit plan
- ► Wardrobes in bedrooms
- ► Fully tiled bathrooms, en-suite and guest toilets, wherever applicable
- ► Shower or bath tub with handle and shower in each bathroom
- ► Electrical shaver point with mirror in master bathroom
- ► Vanity units and mirrors
- ▶ Central air conditioning
- ► Double-glazed windows
- ► Television and telephone connections
- ▶ Provision for high-speed Internet access
- ▶ Ceramic tiling

## **UNIT SERVICES**

- ► Full apartment clean-up three times a week
- ▶ Replacement of bed linen and towels twice a week
- ► Daily supply of basic toiletr