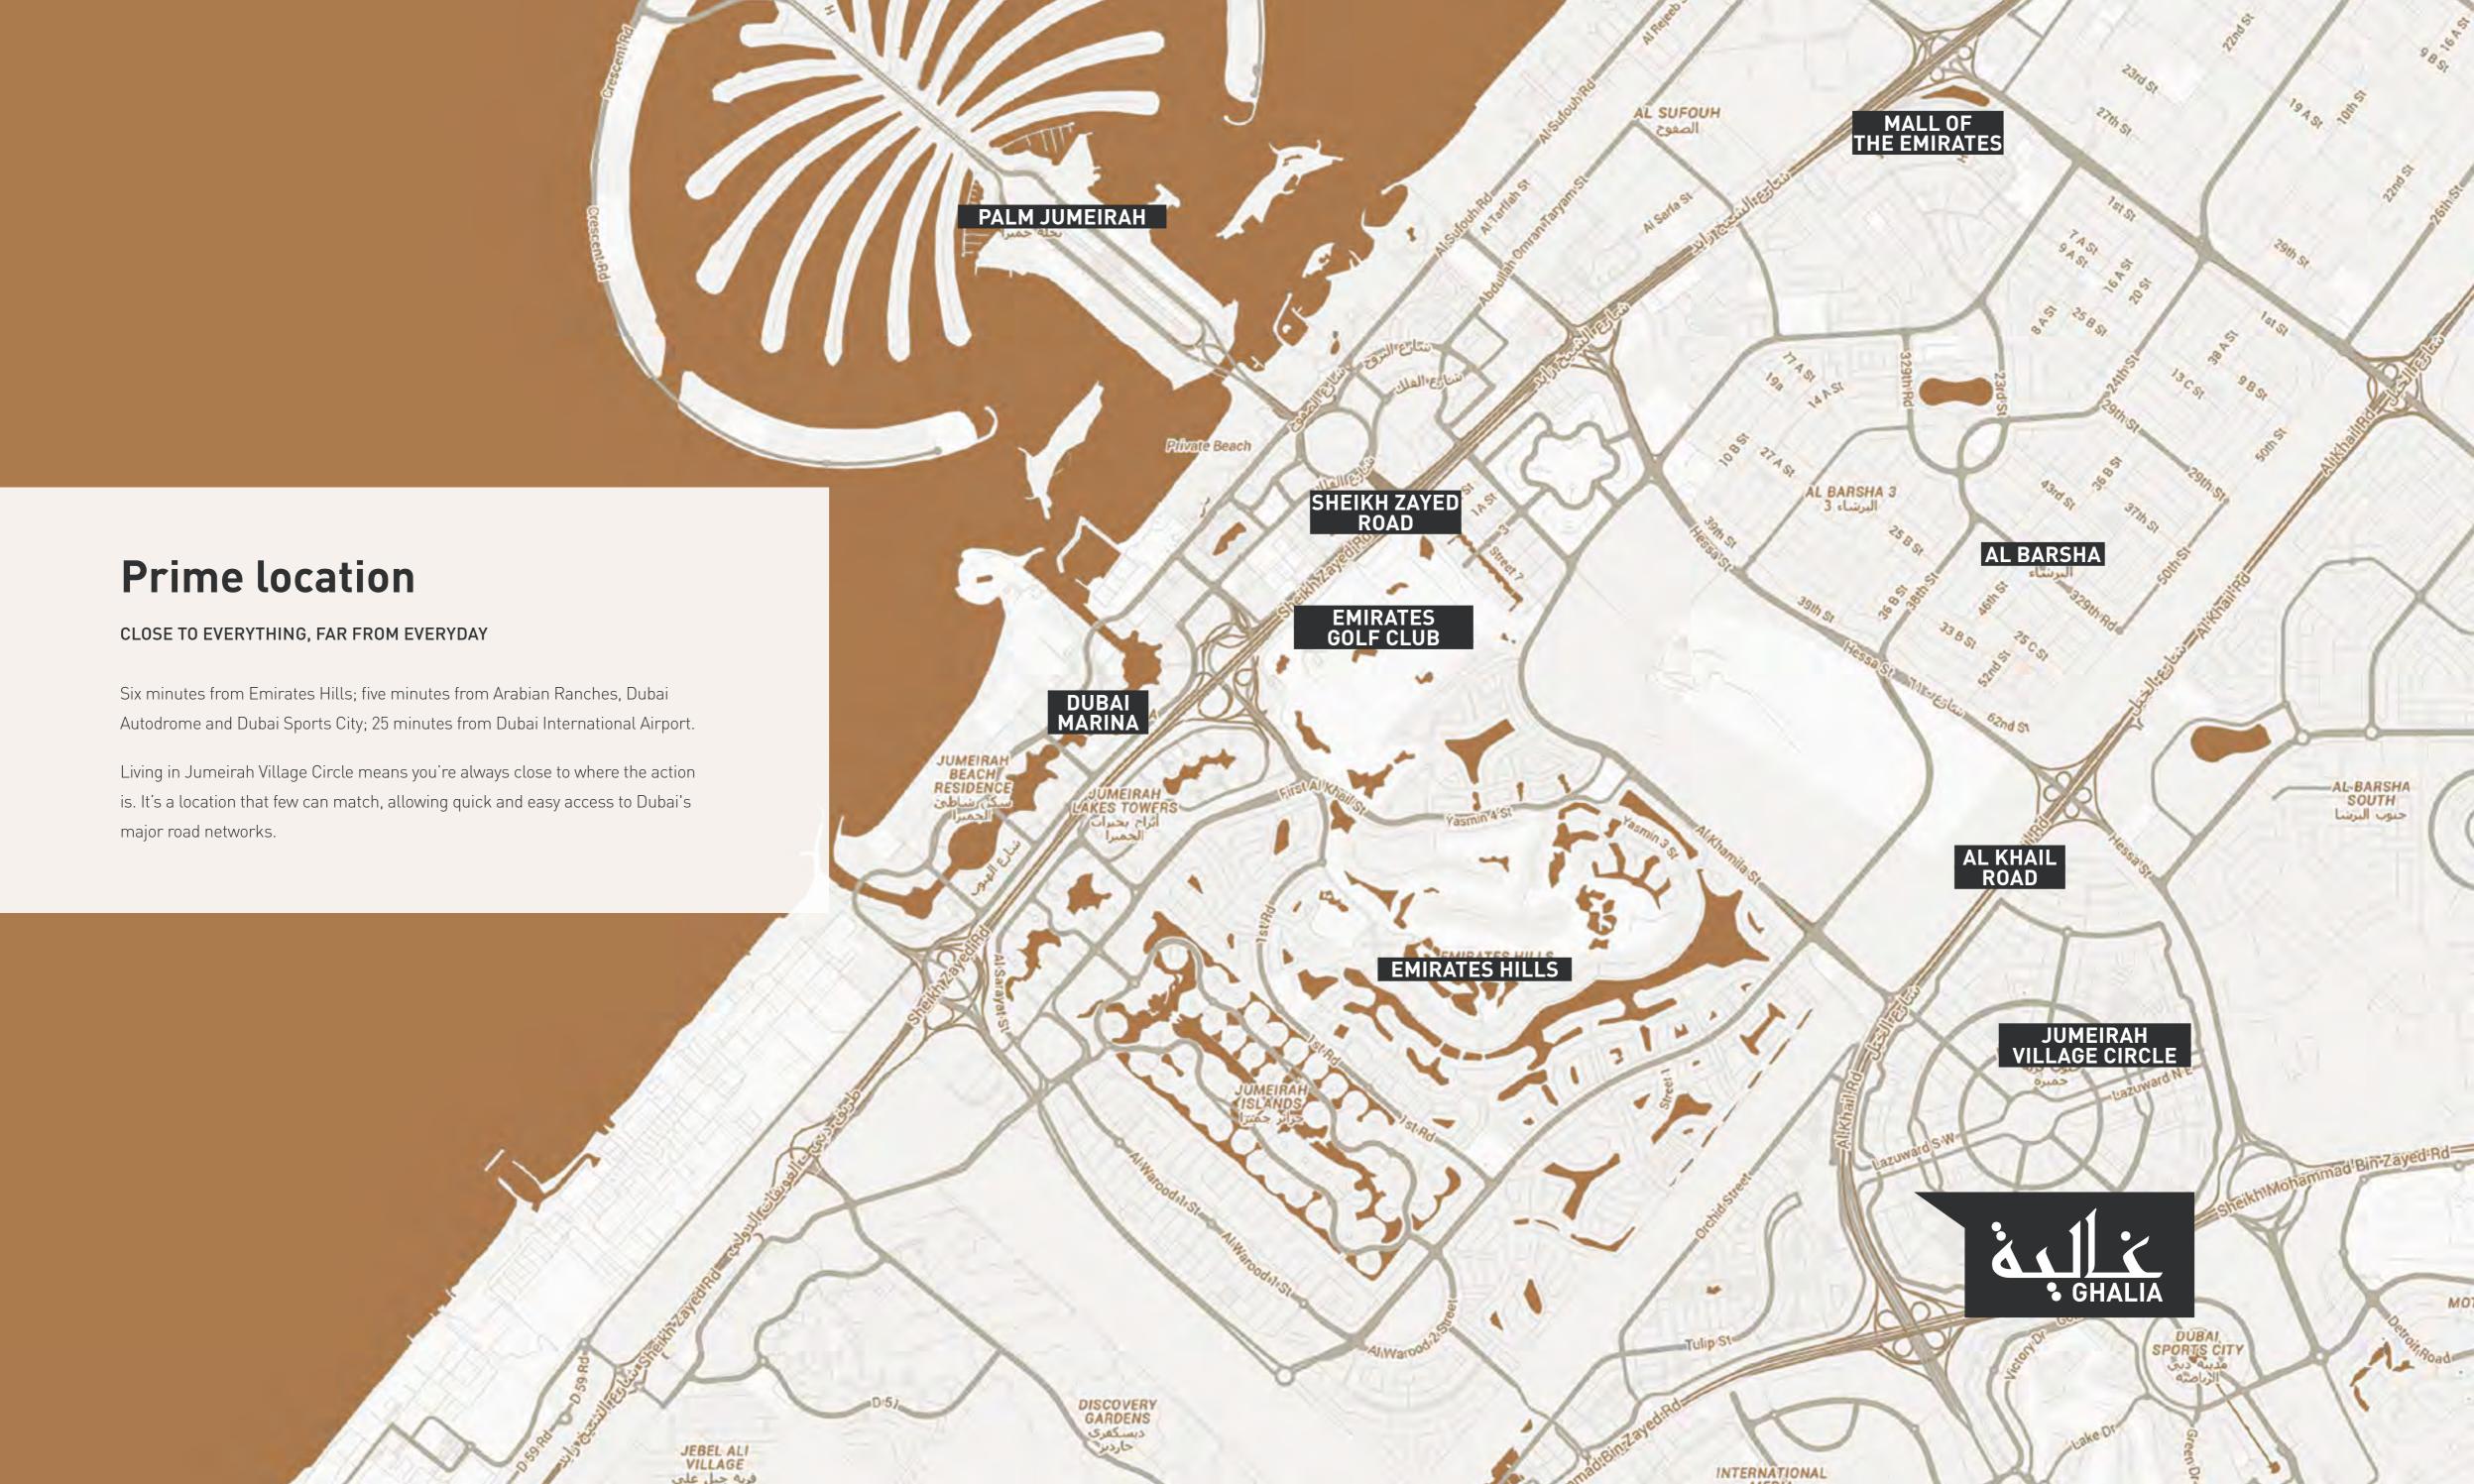

Ghalia is designed to provide a living experience that reflects the best of both worlds in a neighbourhood that will soon be the destination of desire in the city.

- ▶ Furnished studios, one, two and three bedroom apartments
- ► Around-the-clock reception desk
- ▶ Elegant lobby
- Quran prayer recitation in the common areas
- ▶ Printed prayer schedules and the Holy Quran in each apartment
- ▶ Separate leisure and dining facilities for men and women