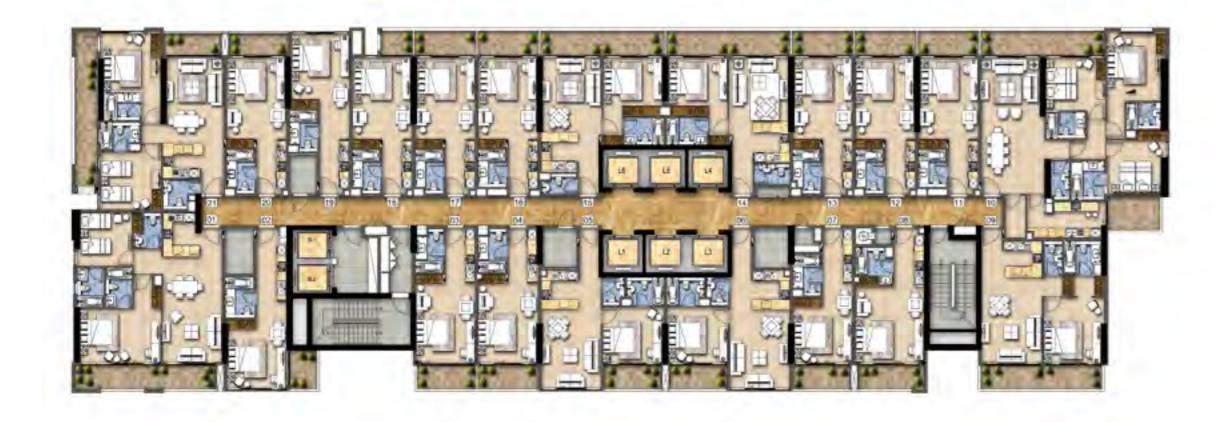

E SHARIA
COMMITTEE OF DAR AL SHARIA







# Contemporary living that complements your beliefs

Ghalia inventively blurs the line between serviced living and the principles of Sharia. To those who will reside here, it is the epitome of luxury living in accordance with their beliefs.

Ghalia is designed to provide a living experience that reflects the best of both worlds in a neighbourhood that will soon be the destination of desire in the city.

- ▶ Furnished studios, one, two and three bedroom apartments
- ► Around-the-clock reception desk
- ▶ Elegant lobby
- Quran prayer recitation in the common areas
- ▶ Printed prayer schedules and the Holy Quran in each apartment
- ▶ Separate leisure and dining facilities for men and women





















TYPICAL FLOOR PLAN

Levels 2 to 4











### TYPICAL FLOOR PLAN

# Levels 27 to 38



# Features and specifications

#### **UNIT FEATURES**

- Kitchen cabinets and countertops with refrigerator, washing machine with dryer option, hob, oven
- ▶ Balconies as per unit plan
- ► Wardrobes in bedrooms
- ► Fully tiled bathrooms, en-suite and guest toilets, wherever applicable
- ► Shower or bath tub with handle and shower in each bathroom
- ► Electrical shaver point with mirror in master bathroom
- ► Vanity units and mirrors
- ▶ Central air conditioning
- ► Double-glazed windows
- ► Television and telephone connections
- ▶ Provision for high-speed Internet access
- ▶ Ceramic tiling

## **UNIT SERVICES**

- ► Full apartment clean-up three times a week
- ▶ Replacement of bed linen and towels twice a week
- ► Daily supply of basic toile