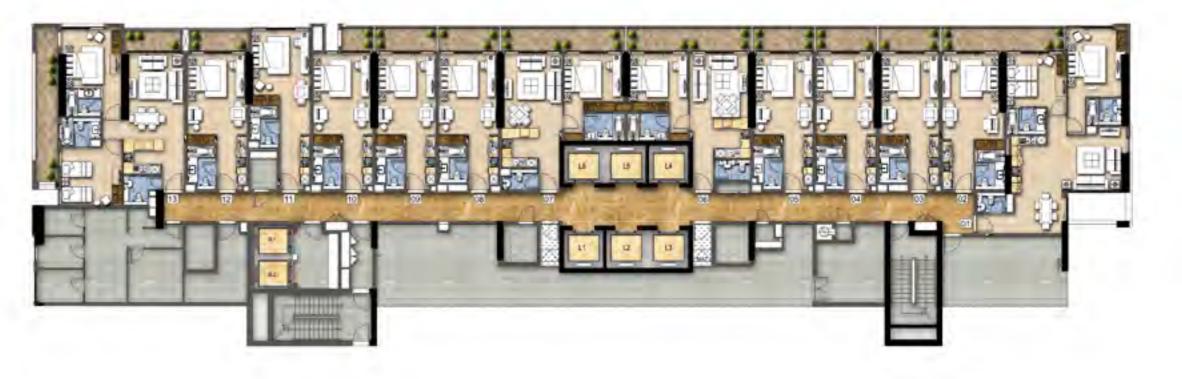

Y THE SHARIA
COMMITTEE OF DAR AL SHARIA







# Contemporary living that complements your beliefs

Ghalia inventively blurs the line between serviced living and the principles of Sharia. To those who will reside here, it is the epitome of luxury living in accordance with their beliefs.

Ghalia is designed to provide a living experience that reflects the best of both worlds in a neighbourhood that will soon be the destination of desire in the city.

- ▶ Furnished studios, one, two and three bedroom apartments
- ► Around-the-clock reception desk
- ▶ Elegant lobby
- Quran prayer recitation in the common areas
- ▶ Printed prayer schedules and the Holy Quran in each apartment
- ▶ Separate leisure and dining facilities for men and women





















TYPICAL FLOOR PLAN

Levels 2 to 4











### TYPICAL FLOOR PLAN

# Levels 27 to 38



# Features and specifications

#### **UNIT FEATURES**

- Kitchen cabinets and countertops with refrigerator, washing machine with dryer option, hob, oven
- ▶ Balconies as per unit plan
- ► Wardrobes in bedrooms
- ► Fully tiled bathrooms, en-suite and guest toilets, wherever applicable
- ► Shower or bath tub with handle and shower in each bathroom
- ► Electrical shaver point with mirror in master bathroom
- ► Vanity units and mirrors
- ▶ Central air conditioning
- ► Double-glazed windows
- ► Television and telephone connections
- ▶ Provision for high-speed Internet access
- ▶ Ceramic tiling

## **UNIT SERVICES**

- ► Full apartment clean-up three times a week
- ▶ Replacement of bed linen and towels twice a week
- ► Daily supply of basic t