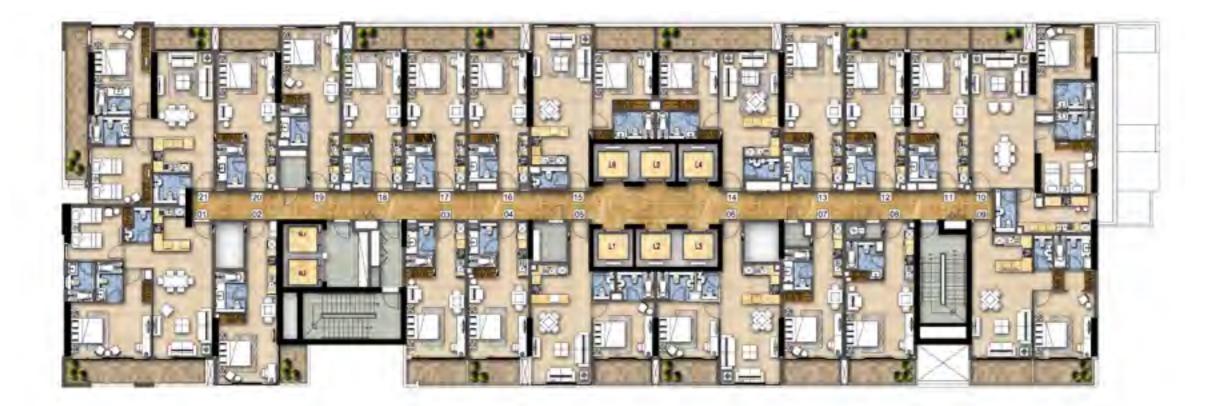

ntemporary living that complements your beliefs

Ghalia inventively blurs the line between serviced living and the principles of Sharia. To those who will reside here, it is the epitome of luxury living in accordance with their beliefs.

Ghalia is designed to provide a living experience that reflects the best of both worlds in a neighbourhood that will soon be the destination of desire in the city.

- ▶ Furnished studios, one, two and three bedroom apartments
- ► Around-the-clock reception desk
- ▶ Elegant lobby
- Quran prayer recitation in the common areas
- ▶ Printed prayer schedules and the Holy Quran in each apartment
- ▶ Separate leisure and dining facilities for men and women





















TYPICAL FLOOR PLAN

Levels 2 to 4











### TYPICAL FLOOR PLAN

# Levels 27 to 38



# Features and specifications

#### **UNIT FEATURES**

- Kitchen cabinets and countertops with refrigerator, washing machine with dryer option, hob, oven
- ▶ Balconies as per unit plan
- ► Wardrobes in bedrooms
- ► Fully tiled bathrooms, en-suite and guest toilets, wherever applicable
- ► Shower or bath tub with handle and shower in each bathroom
- ► Electrical shaver point with mirror in master bathroom
- ► Vanity units and mirrors
- ▶ Central air conditioning
- ► Double-glazed windows
- ► Television and telephone connections
- ▶ Provision for high-speed Internet access
- ▶ Ceramic tiling

## **UNIT SERVICES**

- ► Full apartment clean-up three times a week
- ▶ Replacement of bed linen and towels twice a week
- ► Daily supply of basic toiletries
- ► Selection of television channels
- ▶