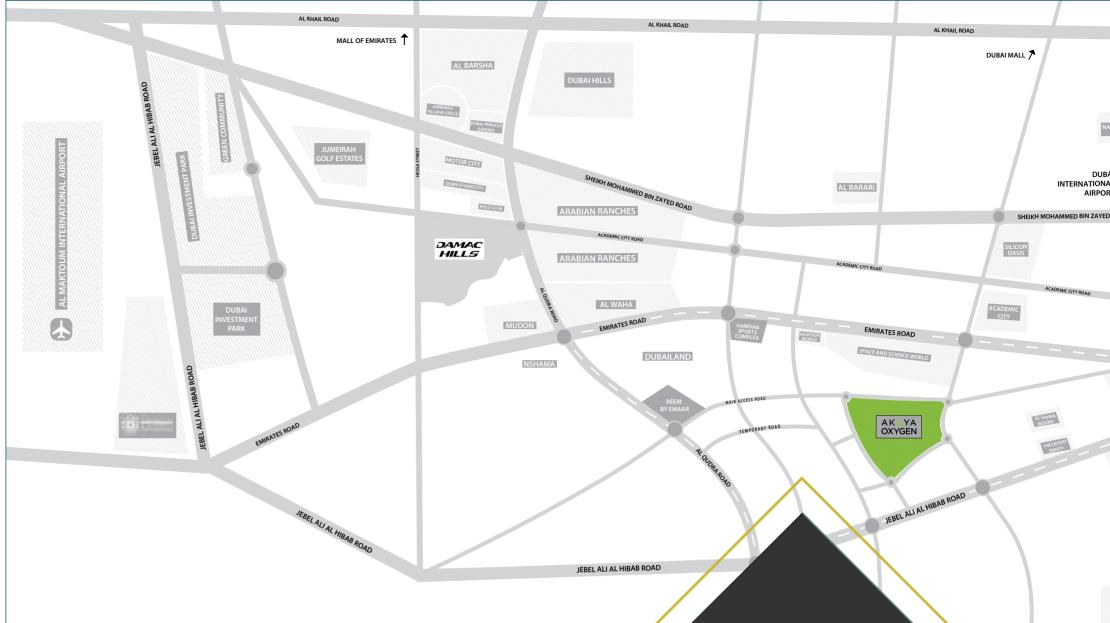

## Get the most out of AKOYA Oxygen

AKOYA Oxygen is a completely self-contained master development with everything needed for a happy, healthy lifestyle, right there onsite. The whole family will find something to interest and engage them for every occasion, meaning you almost need never get the car out! There's a huge choice of shopping, dining and entertainment, all set with a stunning green backdrop, along with quality, everyday amenities such as schools and nurseries.

#### A bird's-eye view

AKOYA Oxygen invites you to take life at your own pace. A greener community that's more considerate towards the environment, most of the amenities are inspired by nature and promote a balanced way of life. The community's location provides easy access to major road networks. This ensures a fast and convenient commute to major business hubs and the city's attractions.

| N                                |                |
|----------------------------------|----------------|
|                                  |                |
| D AL SHEBA<br>PALACE             |                |
|                                  |                |
| AI<br>↓L →<br>AT                 |                |
| ROAD                             |                |
|                                  |                |
|                                  |                |
|                                  |                |
|                                  |                |
|                                  |                |
|                                  |                |
| OUTLET MALL                      |                |
|                                  |                |
| THE SEVENS<br>STADIUM            |                |
| STADIUM                          |                |
|                                  | ROAD           |
|                                  | UBAI AL AIN RO |
|                                  | DU             |
|                                  |                |
| DUBAI<br>CAMEL<br>RACING<br>CLUB |                |
| CLUB                             |                |