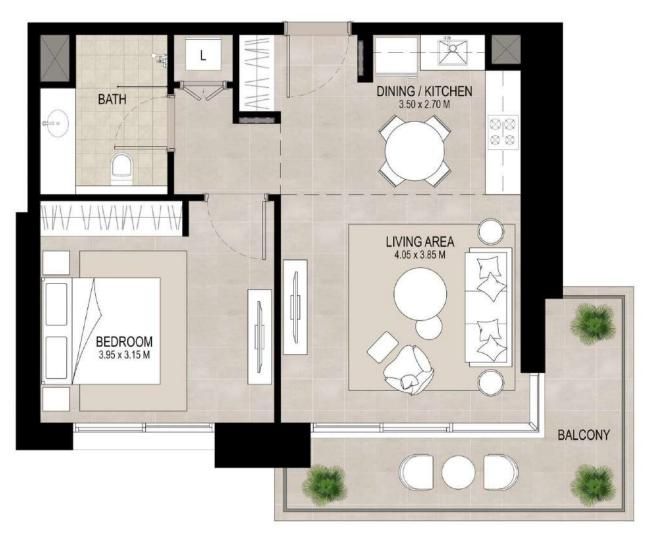

#### I BEDROOM UNIT TYPE A

| SUITE 57.21 Sq.m / 615.80 Sq.          | ft |
|----------------------------------------|----|
| BALCONY 11.18 Sq.m / 120.34 Sq.        | ft |
| TOTAL BUILT-UP 68.39 Sq.m / 736.14 Sq. | ft |