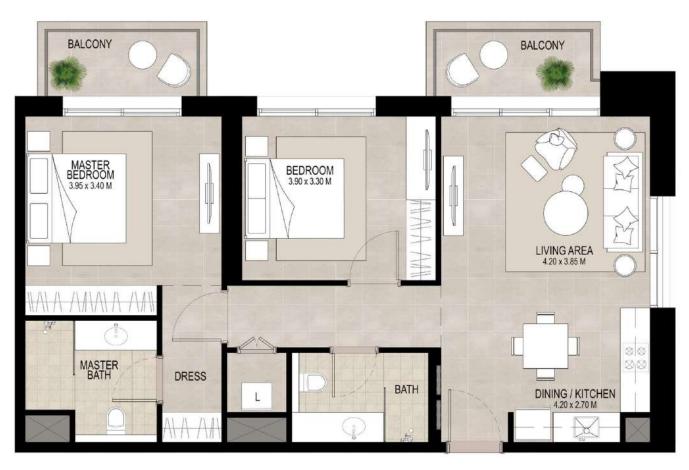

## 2 BEDROOM UNIT TYPE B

#### AREA

 SUITE
 85.20 Sq.m / 917.09 Sq.ft

 BALCONY
 10.22 Sq.m / 110.01 Sq.ft

 TOTAL BUILT-UP
 95.42 Sq.m / 1027.09 Sq.ft