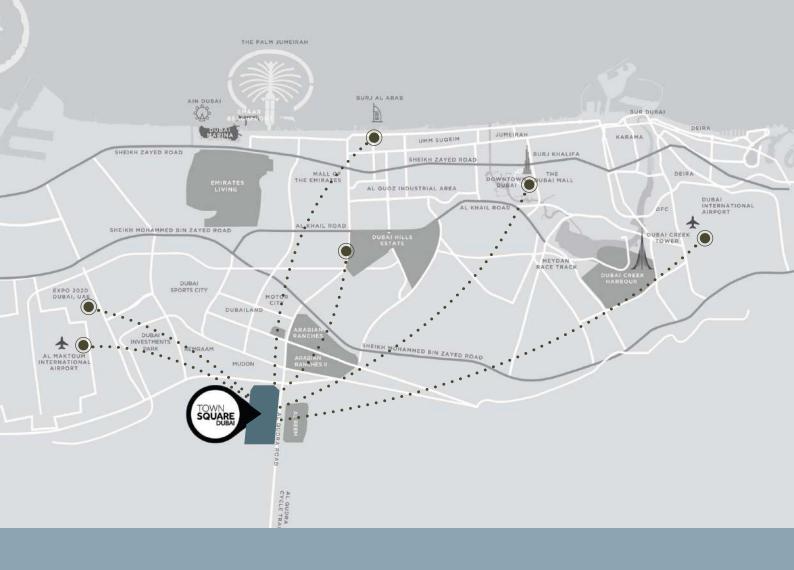

#### TOWN SQUARE DUBAI

With its central park and ample green areas, this neighborhood provides an ideal environment for a tranquil and balanced way of life.

Town Square Dubai provides everything you need, from jogging paths and bicycle lanes to charming cafes and convenient shops. It fosters a vibrant, energetic, and welcoming environment at every turn.