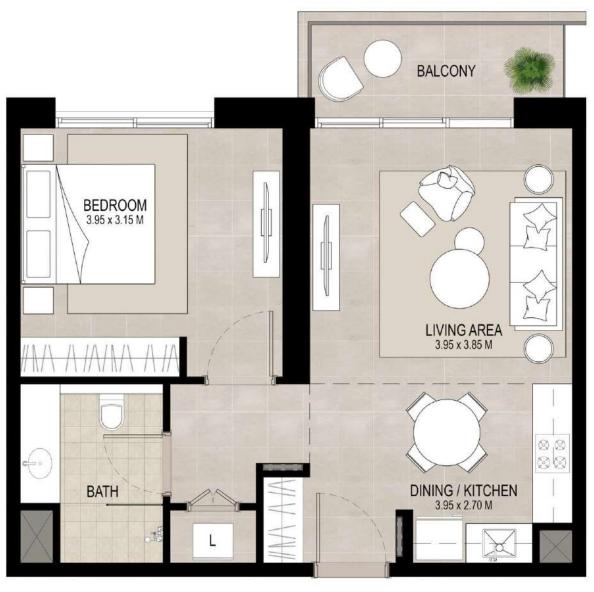

## I BEDROOM UNIT TYPE B

| AREA           | MIN                       | MAX                       |
|----------------|---------------------------|---------------------------|
| SUITE          | 56.61 Sq.m / 609.34 Sq.ft | 56.73 Sq.m / 610.64 Sq.ft |
| BALCONY        | 5.52 Sq.m / 59.42 Sq.ft   | 5.52 Sq.m / 59.42 Sq.ft   |
| TOTAL BUILT-UP | 62.13 Sq.m / 668.76 Sq.ft | 62.25 Sq.m / 670.05 Sq.ft |