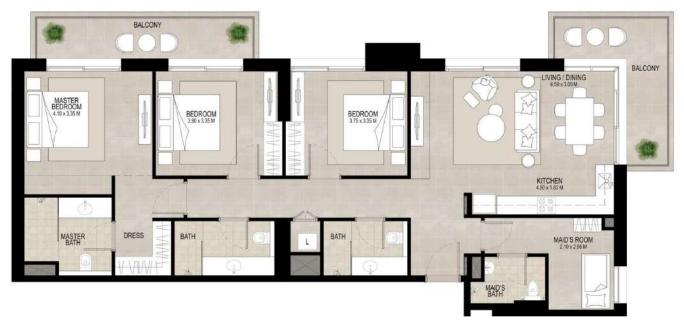

## 3 BEDROOM UNIT TYPE A

#### AREA

 SUITE
 133.05 Sq.m / 1432.14 Sq.ft

 BALCONY
 22.03 Sq.m / 237.13 Sq.ft

 TOTAL BUILT-UP
 155.08 Sq.m / 1669.27 Sq.ft