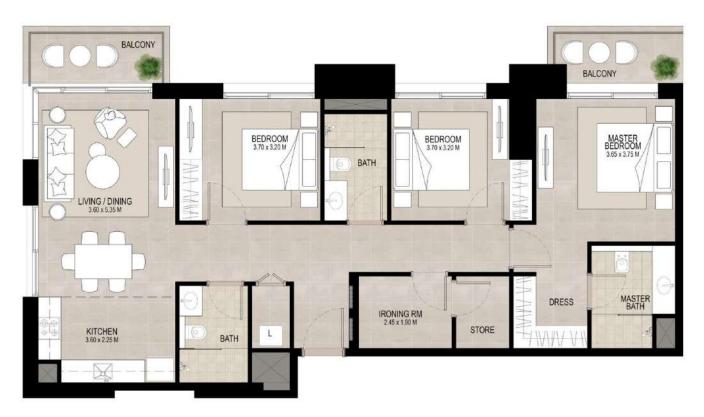

## 3 BEDROOM UNIT TYPE B

#### AREA

SUITE
BALCONY
TOTAL BUILT-UP

118.70 Sq.m / 1277.68 Sq.ft 10.57 Sq.m / 113.77 Sq.ft 129.27 Sq.m / 1391.45 Sq.ft

TownSquareDXB

800-NSHAMA NSHAMA Sales Centre Town Square Dubai, Al Qudra Roac NSHAMA AF