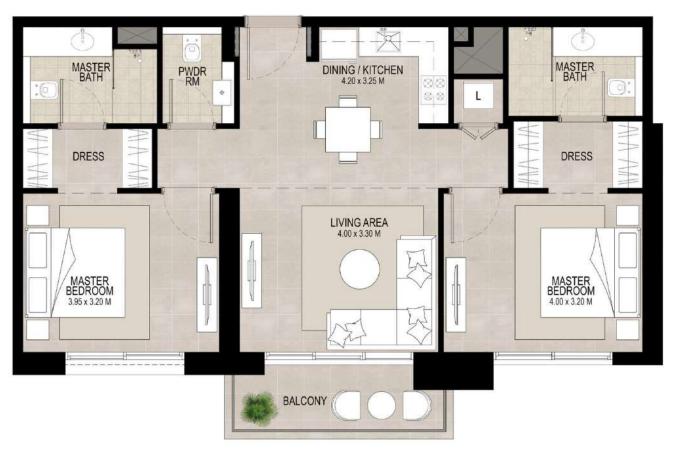

## 2 BEDROOM UNIT TYPE A

| AREA           | MIN                       | MAX                        |
|----------------|---------------------------|----------------------------|
| SUITE          | 84.47 Sq.m / 909.23 Sq.ft | 85.18 Sq.m / 916.87 Sq.ft  |
| BALCONY        | 6.09 Sq.m / 65.55 Sq.ft   | 11.95 Sq.m / 128.63 Sq.ft  |
| TOTAL BUILT-UP | 90.94 Sq.m / 978.87 Sq.ft | 96.42 Sq.m / 1037.86 Sq.ft |

\*Balcony sizes vary