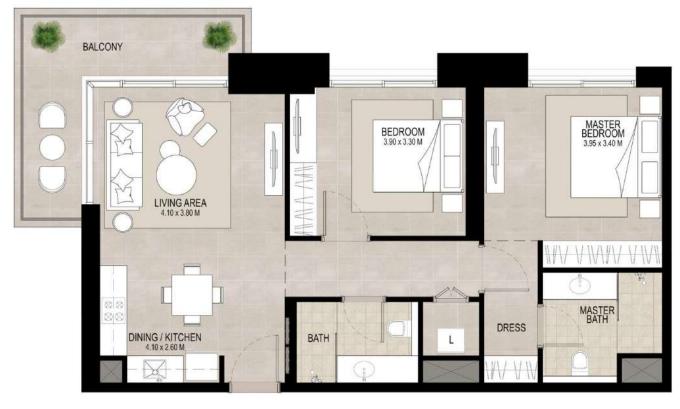

## 2 BEDROOM UNIT TYPE A

| AREA           | MIN                       | MAX                        |
|----------------|---------------------------|----------------------------|
| SUITE          | 84.47 Sq.m / 909.23 Sq.ft | 85.18 Sq.m / 916.87 Sq.ft  |
| BALCONY        | 6.09 Sq.m / 65.55 Sq.ft   | 11.95 Sq.m / 128.63 Sq.ft  |
| TOTAL BUILT-UP | 90.94 Sq.m / 978.87 Sq.ft | 96.42 Sq.m / 1037.86 Sq.ft |

\*Balcony sizes vary