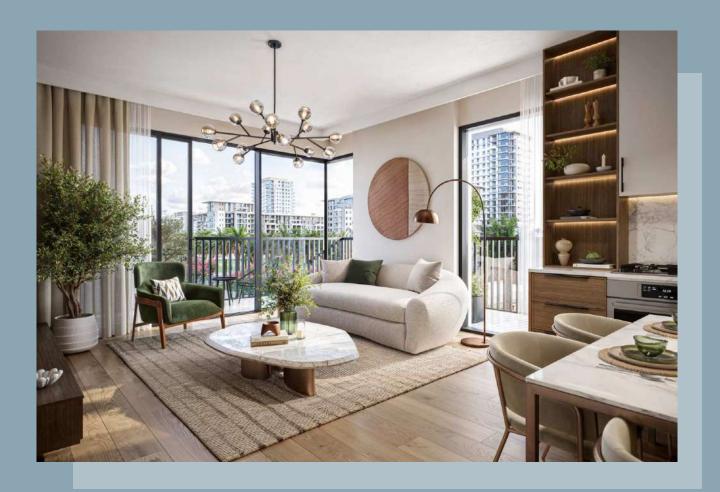

## on the park

Presenting a range of apartments with 1, 2, and 3 bedrooms, as well as 3-bedroom duplexes, these contemporary designs focus on tranquility and comfort.

Experience the charm of your expansive, brightly illuminated residence, complete with porcelain floors, integrated wardrobes, and a fully fitted kitchen.

Enjoy the tranquility of nature right outside your doorstep with immediate access to lush green spaces for jogs, walks, and picnics, providing a serene escape from city life.

Experience the perfect blend of urban convenience and natural beauty.

#### INSPIRING SPACES

Living and dining areas offer abundant natural light.
Bedrooms are furnished with glazed porcelain floors and in-built wardrobes whereas master bedrooms have an en-suite bathroom.

The harmonious combination of modern aesthetics and practicality ensures that your fitted kitchen becomes a hub of efficiency and elegance with ample counter space, seamless organization, and intuitive layouts.