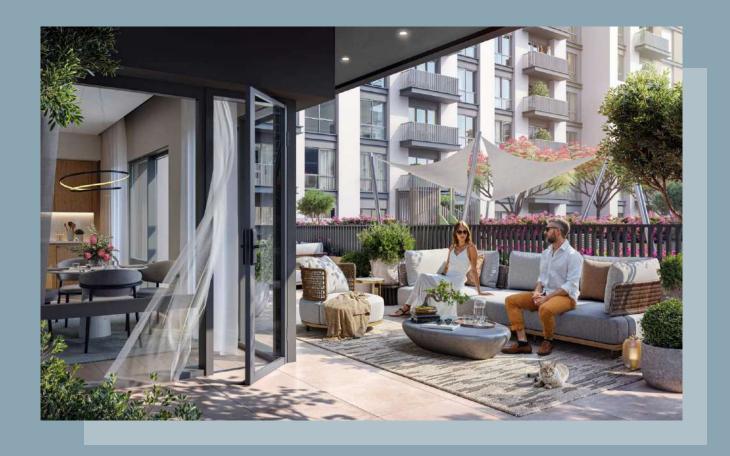

## EVERY CORNER FEELS LIKE COMING HOME

Rich, earthy tones and carefully chosen materials blend harmoniously to fashion a sanctuary that fosters inner peace and tranquility.

#### INSPIRING SPACES

Living and dining areas offer abundant natural light.
Bedrooms are furnished with glazed porcelain floors and in-built wardrobes whereas master bedrooms have an en-suite bathroom.