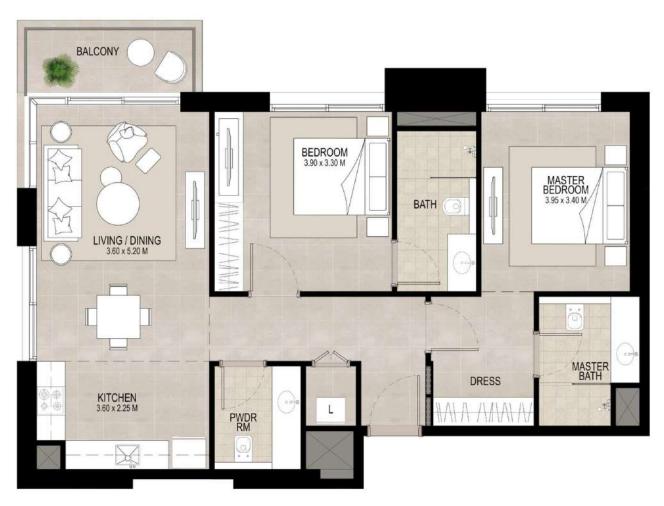

## 2 BEDROOM UNIT TYPE B

#### AREA

 SUITE
 85.20 Sq.m / 917.09 Sq.ft

 BALCONY
 10.22 Sq.m / 110.01 Sq.ft

 TOTAL BUILT-UP
 95.42 Sq.m / 1027.09 Sq.ft