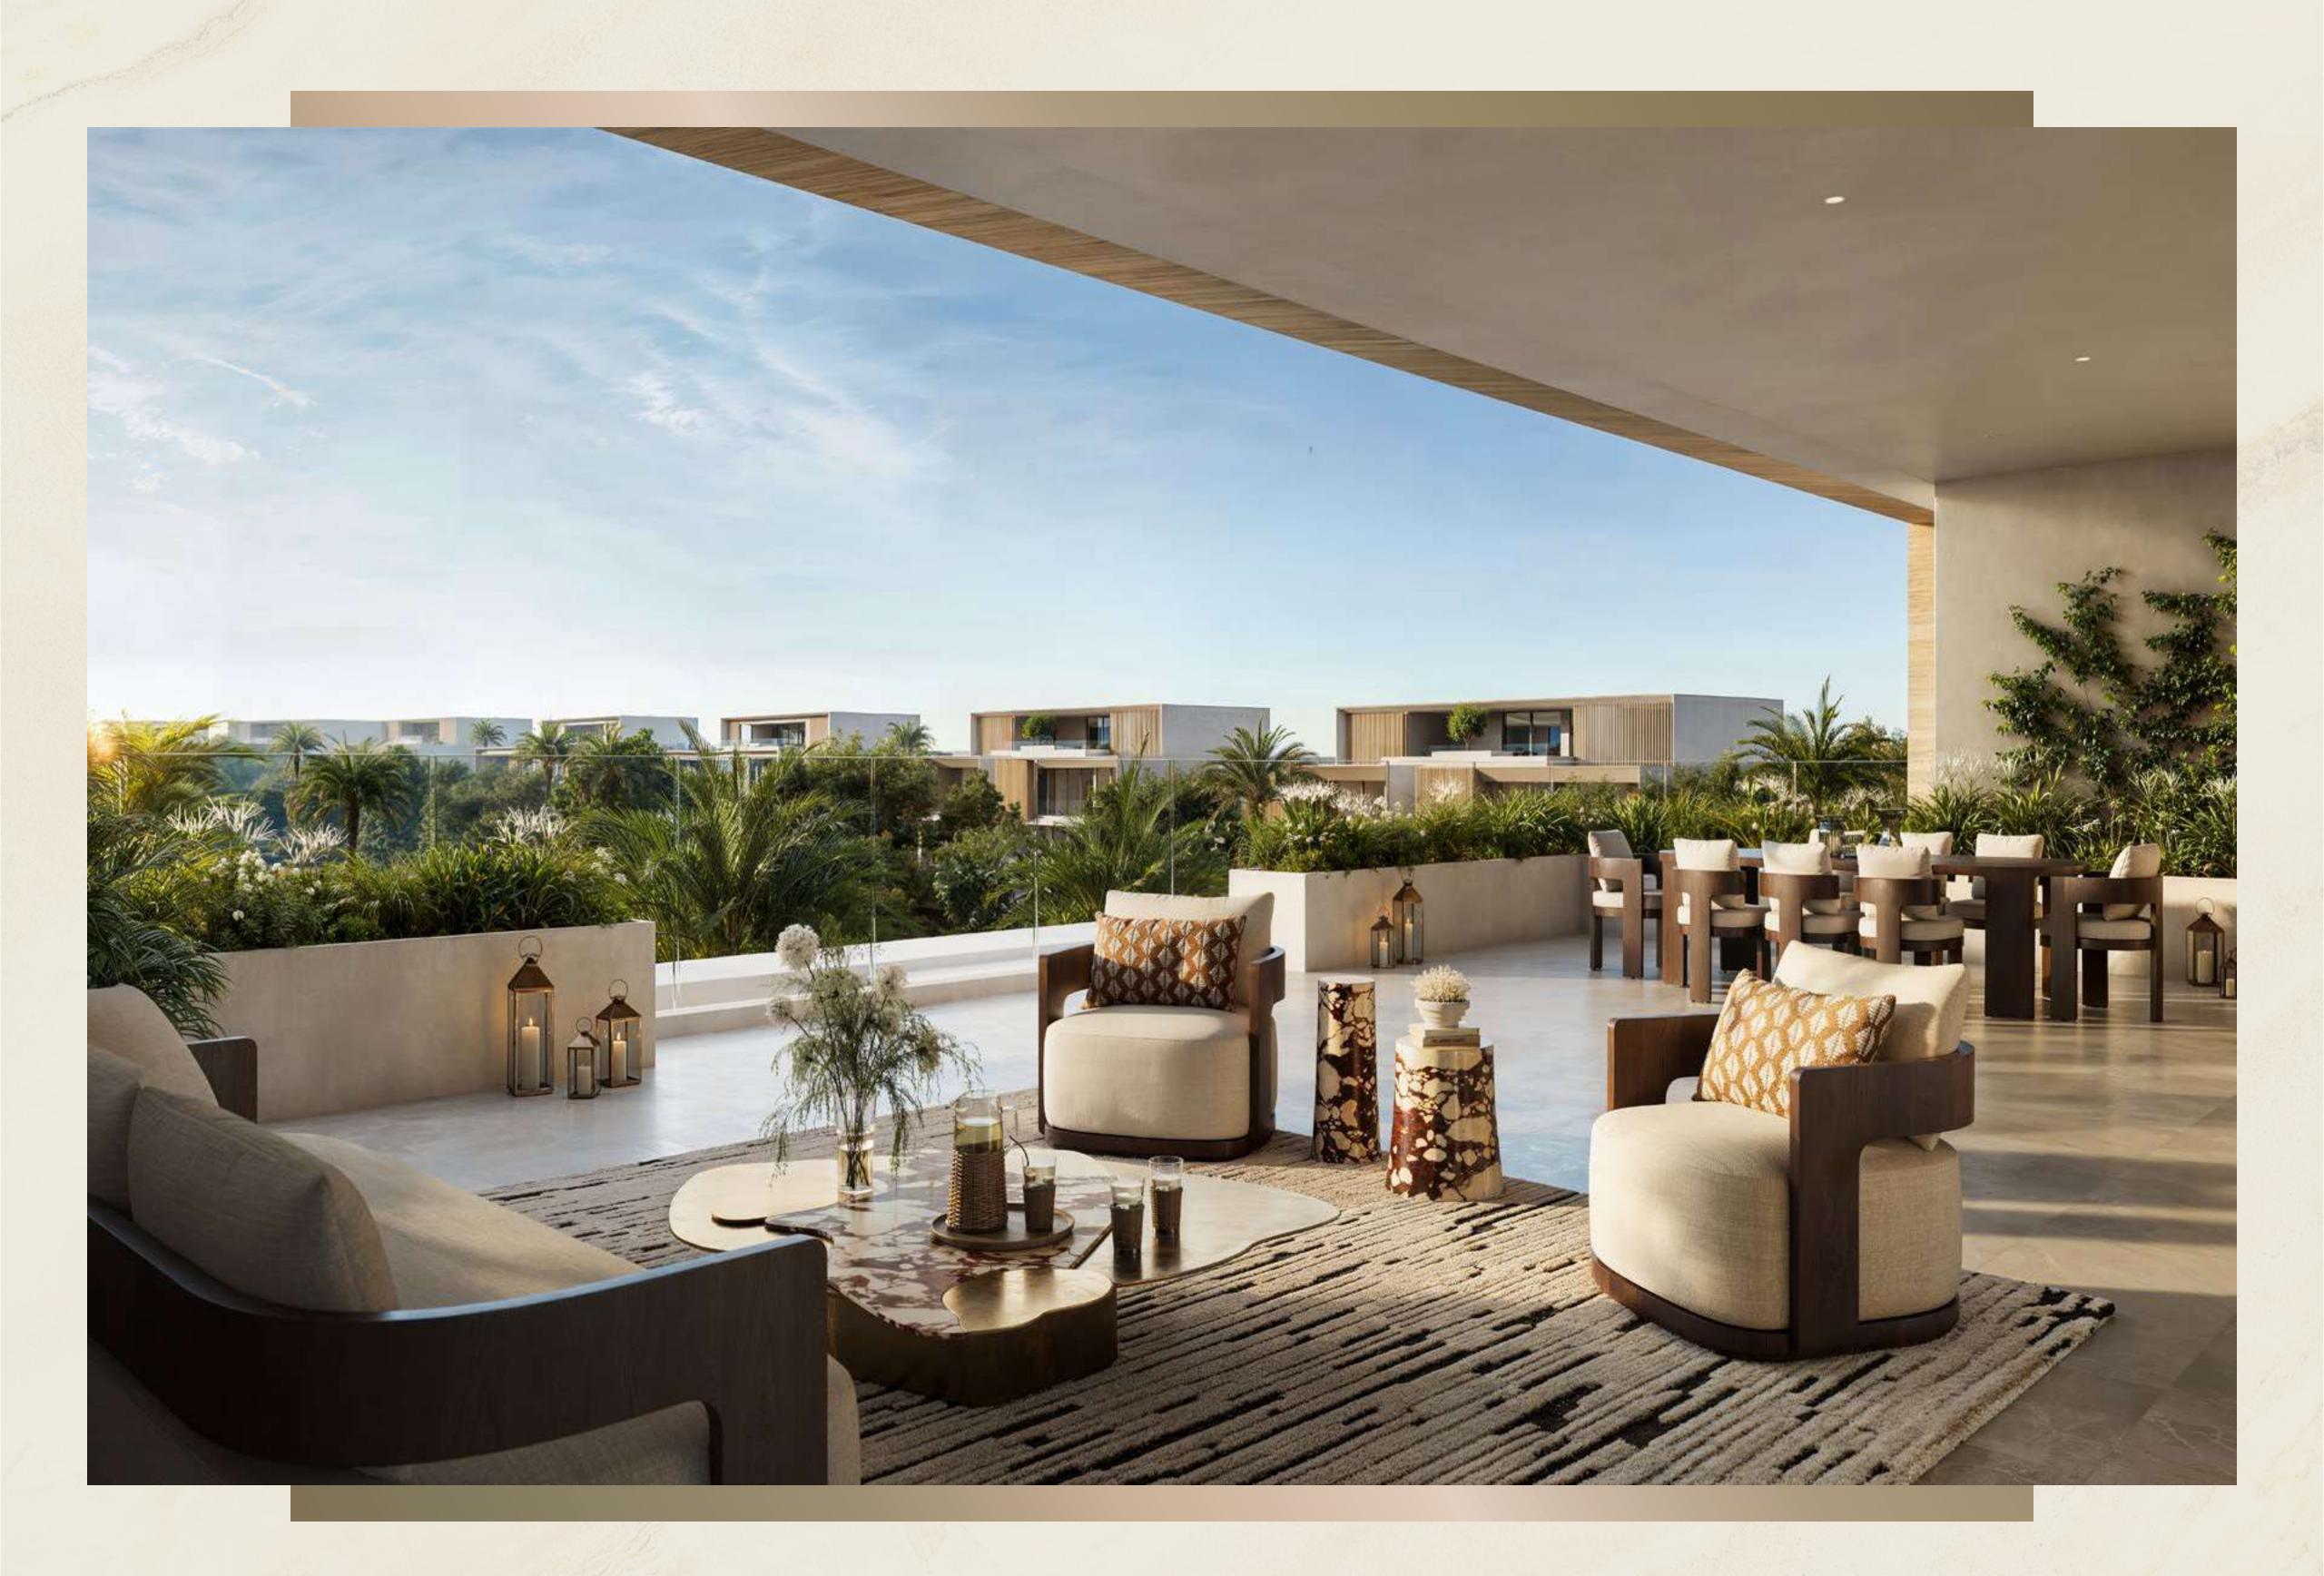

LUXURY INTERIORS

### Refined Sophistication

Step into Lavita and discover interiors where every detail speaks of luxury. Sunlight pours through large windows, highlighting the fine materials and craftsmanship that define each space. From serene master suites to versatile multi-purpose rooms, Lavita's interiors offer a living experience that's as comfortable as it is elegant.

## Blending Luxury with Warmth

At Lavita, every mansion is created with the finest materials, blending luxury with warmth. From the polished marble and rich wood accents that add a natural elegance, to the smooth glass details and sleek metal fixtures, each element is carefully selected to create a home that feels both inviting and refined.