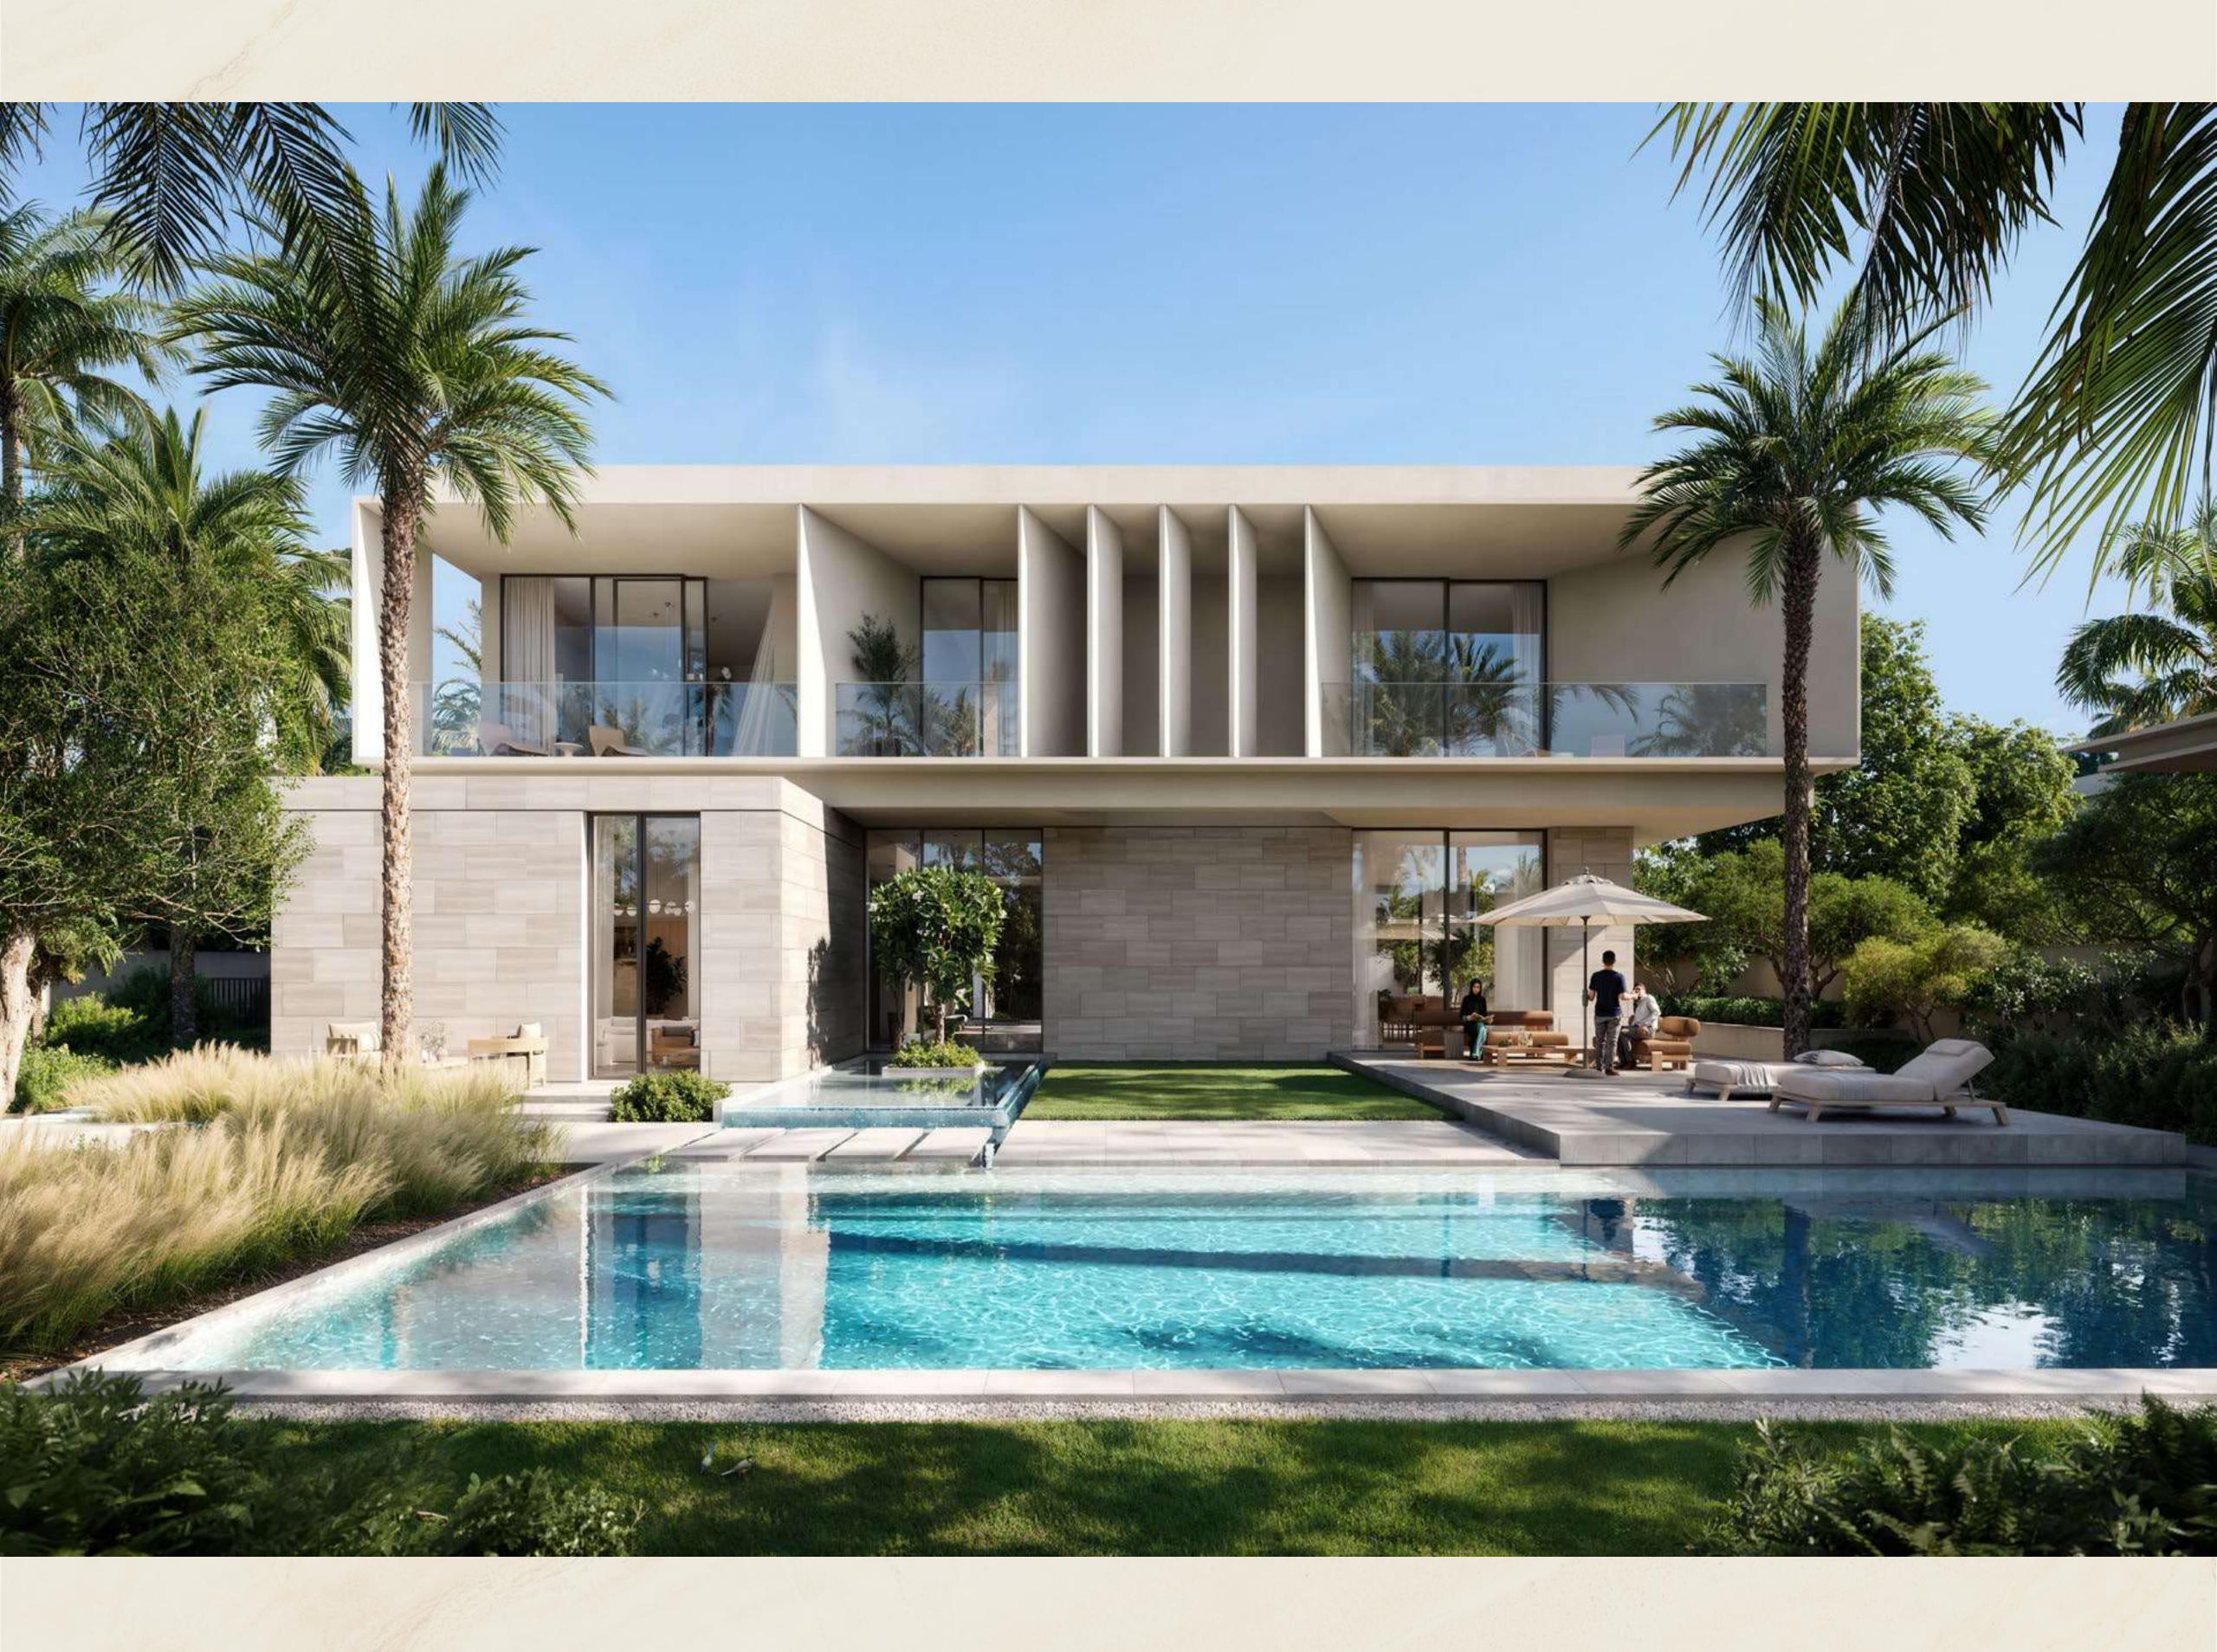

## Expansive Living

Lavita's 6 and 7-bedroom mansions are designed to provide unmatched comfort and style. Ranging from 21,000 to 35,500 sqft. these homes offer spacious interiors and expansive terraces, inviting you to embrace a lifestyle of luxury.