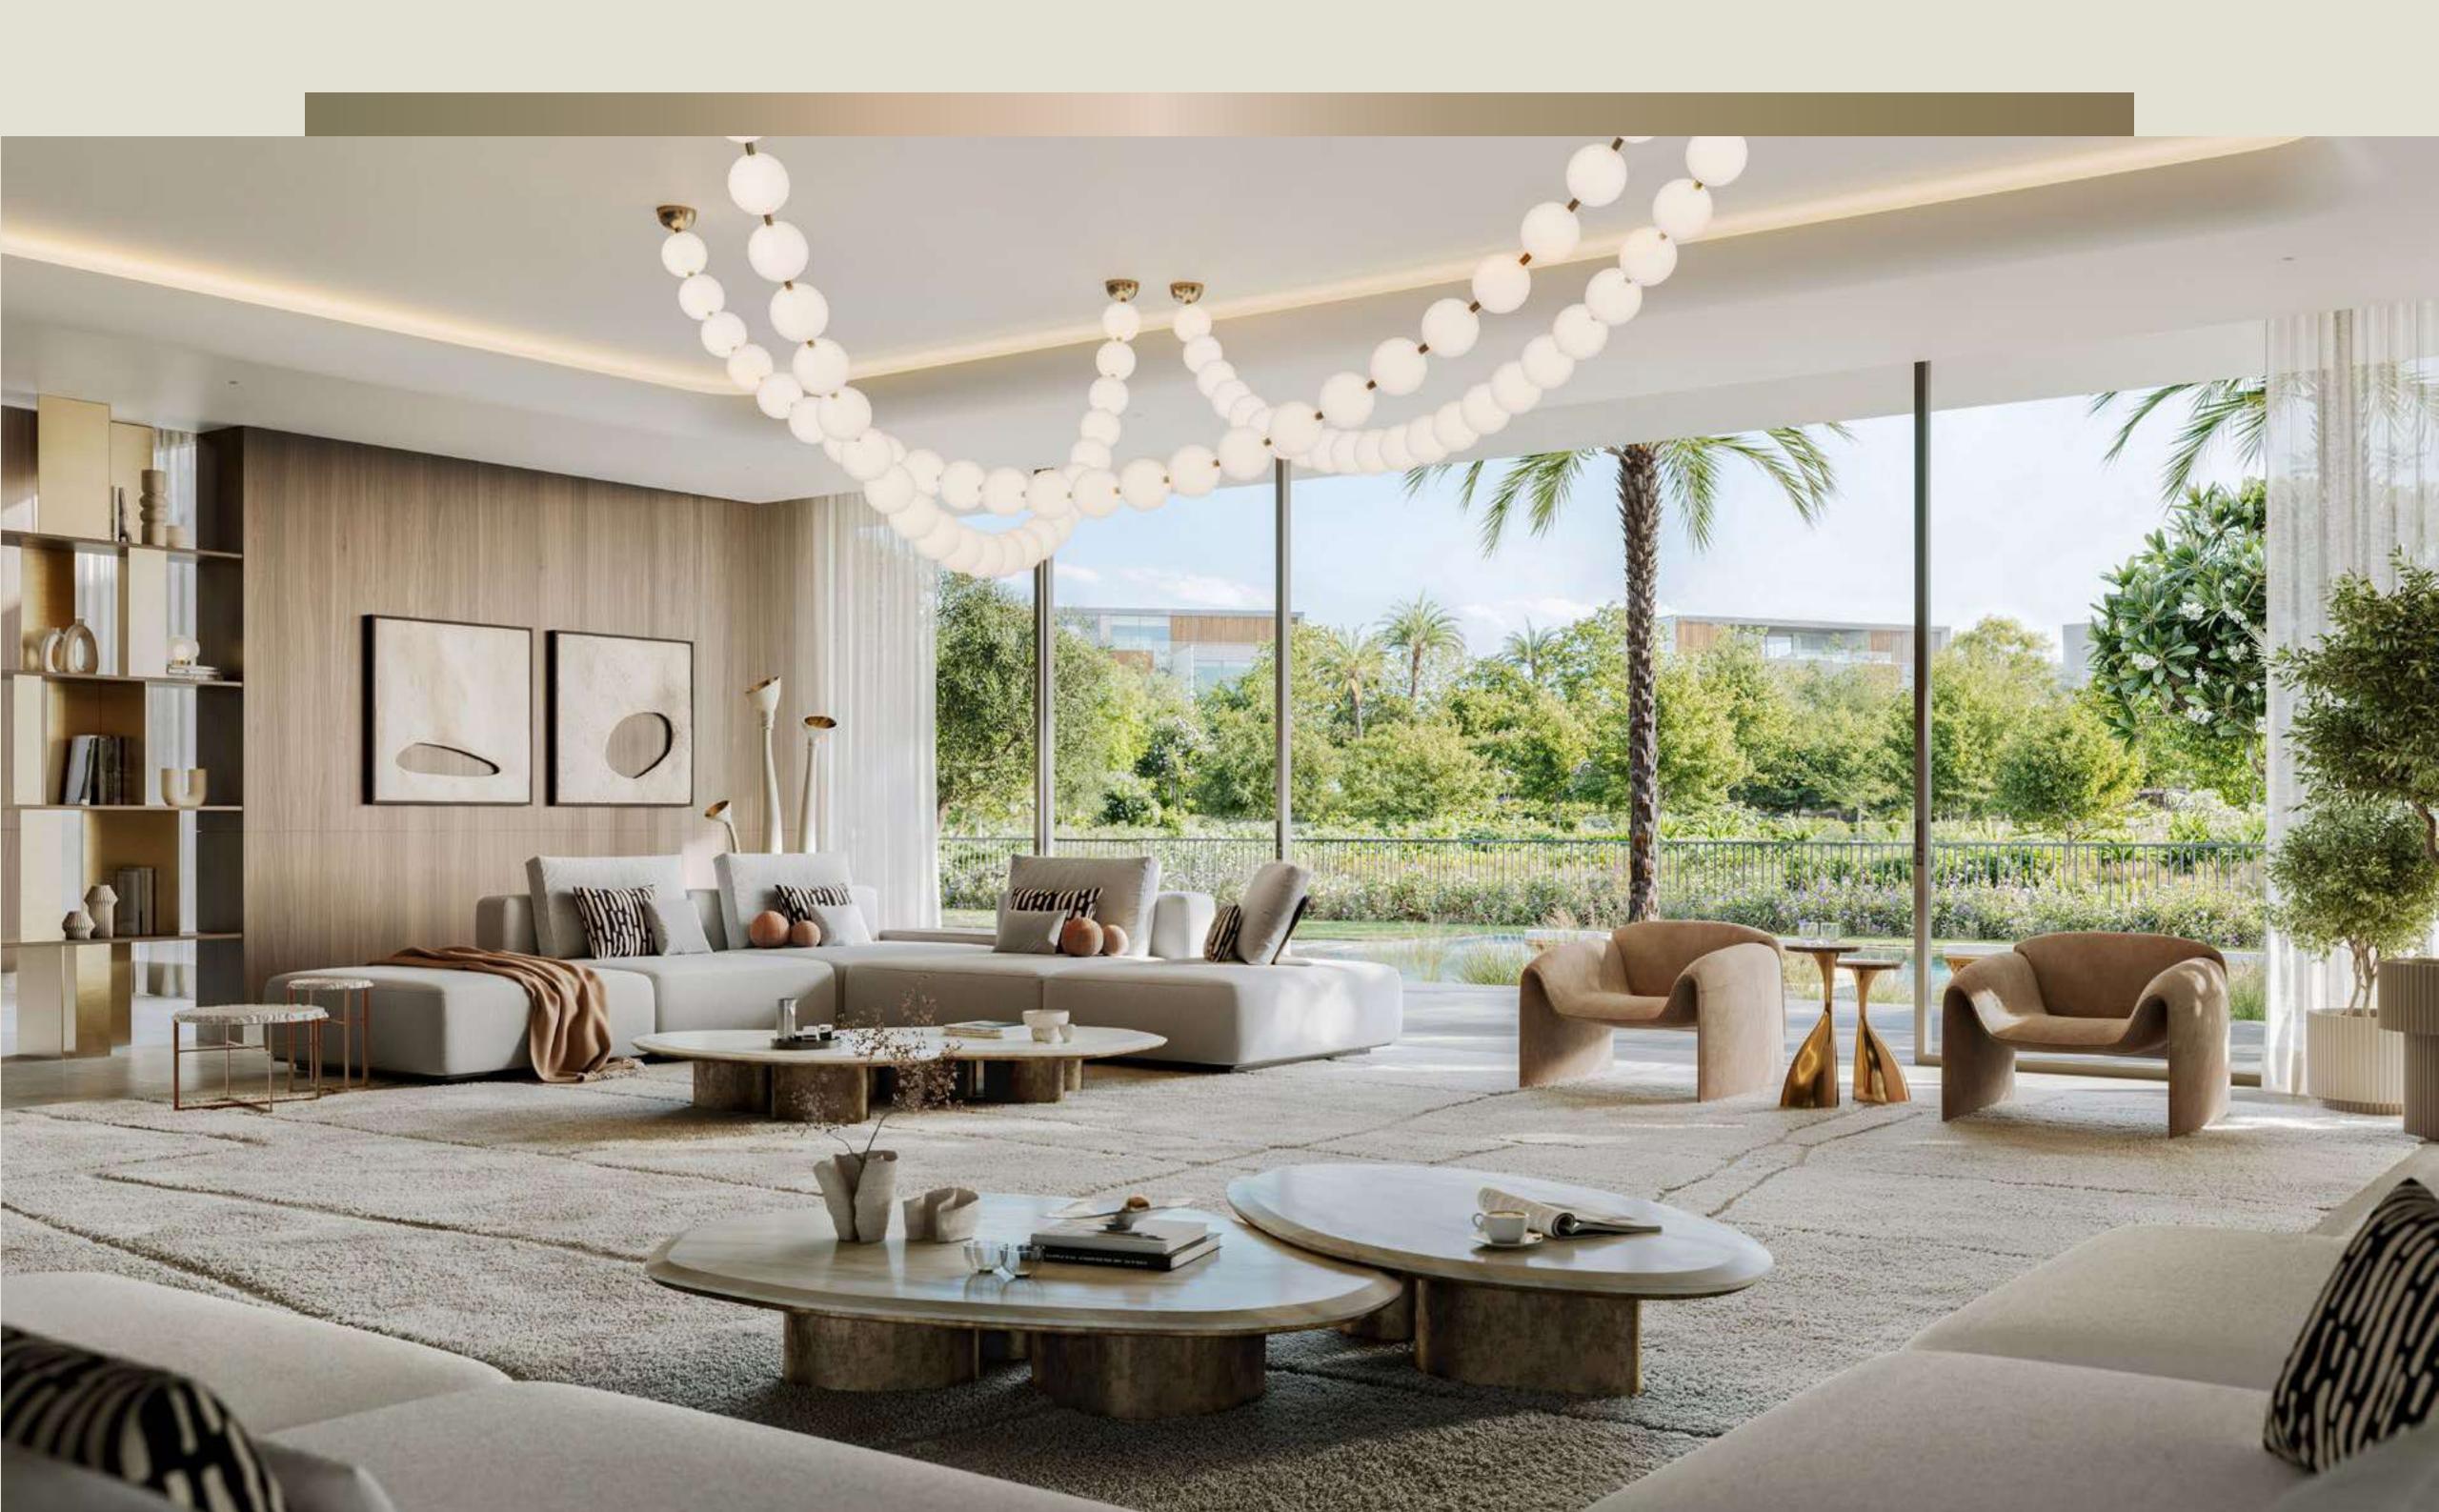

### Refined Sophistication

Step into Lavita and discover interiors where every detail speaks of luxury. Sunlight pours through large windows, highlighting the fine materials and craftsmanship that define each space. From serene master suites to versatile multi-purpose rooms, Lavita's interiors offer a living experience that's as comfortable as it is elegant.

## Blending Luxury with Warmth

At Lavita, every mansion is created with the finest materials, blending luxury with warmth. From the polished marble and rich wood accents that add a natural elegance, to the smooth glass details and sleek metal fixtures, each element is carefully selected to create a home that feels both inviting and refined.