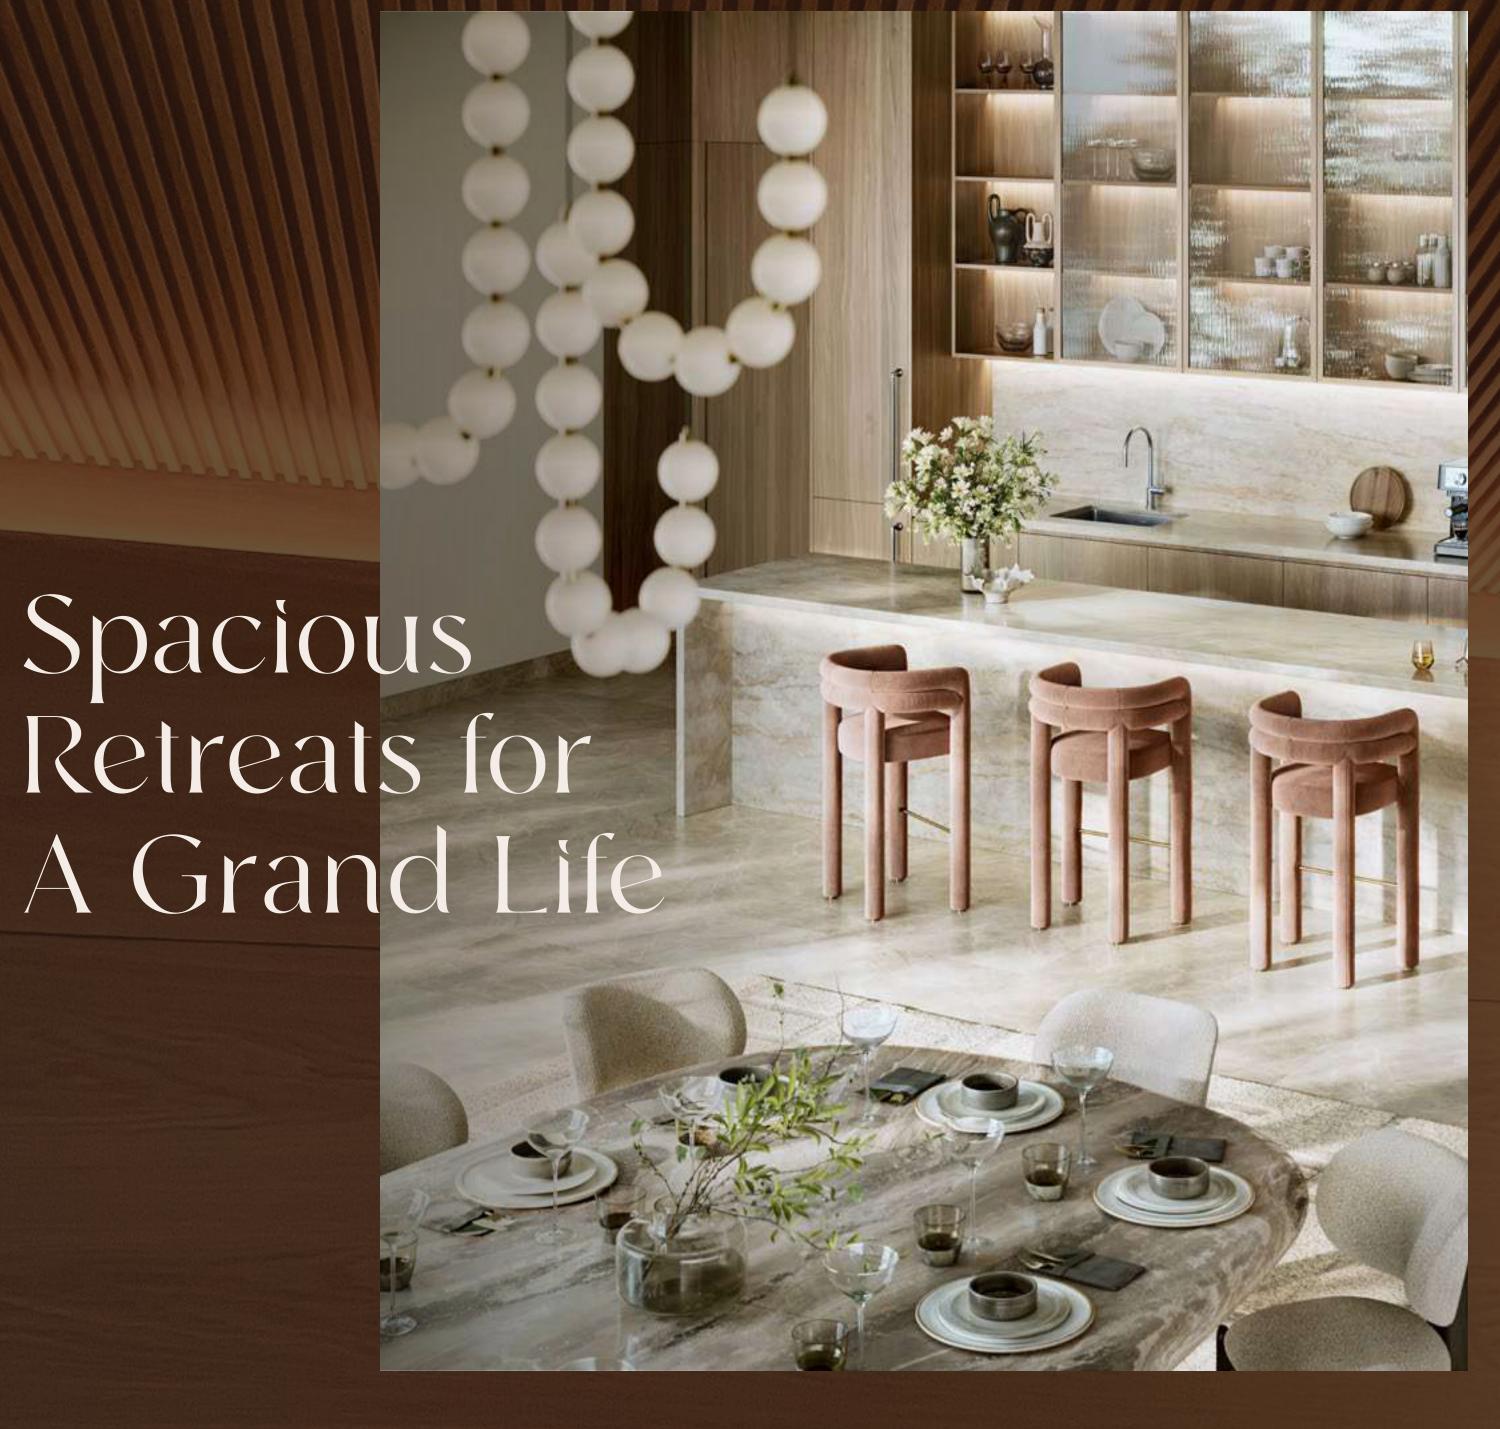

### Refined Sophistication

Step into Lavita and discover interiors where every detail speaks of luxury. Sunlight pours through large windows, highlighting the fine materials and craftsmanship that define each space. From serene master suites to versatile multi-purpose rooms, Lavita's interiors offer a living experience that's as comfortable as it is elegant.

## Blending Luxury with Warmth

At Lavita, every mansion is created with the finest materials, blending luxury with warmth. From the polished marble and rich wood accents that add a natural elegance, to the smooth glass details and sleek metal fixtures, each element is carefully selected to create a home that feels both inviting and refined.