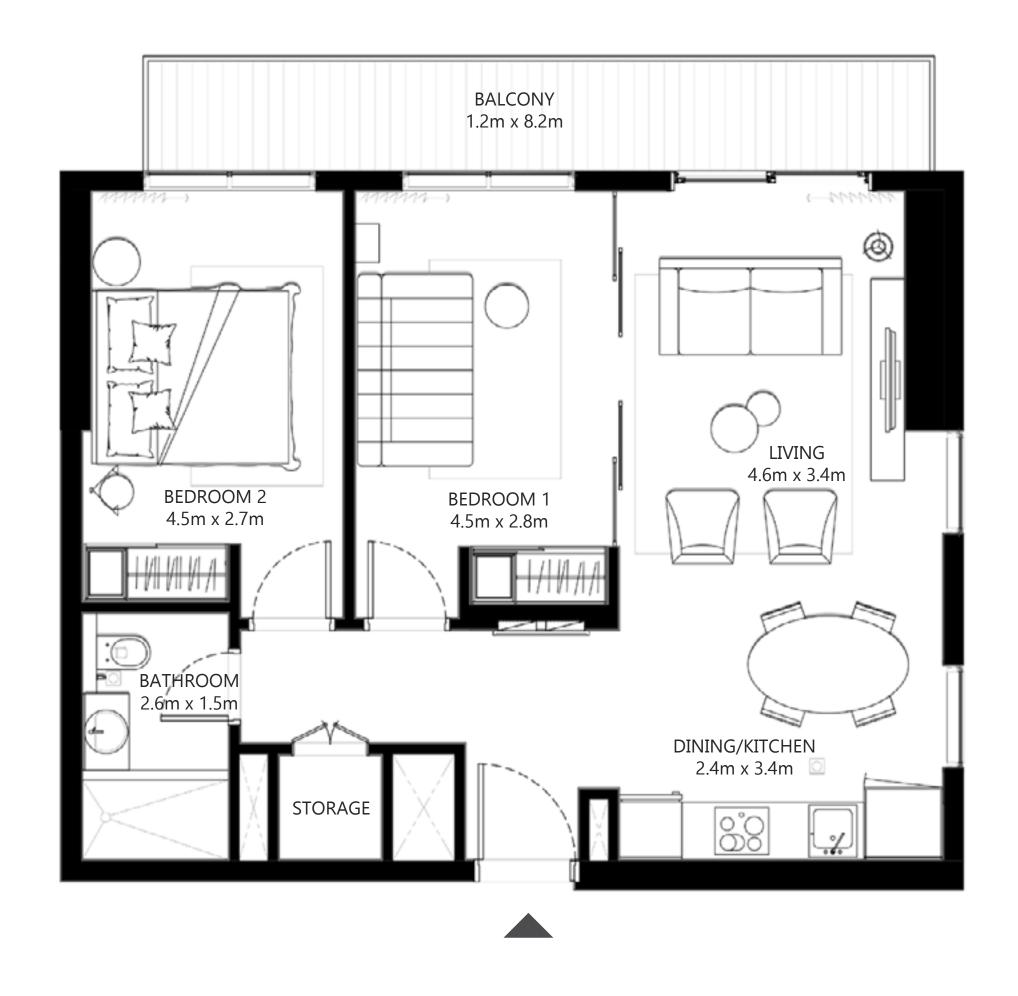

#### 2 BEDROOM

UNIT 02 | LEVEL 01

| SUITE AREA   | 715.48 SQ.FT. | 66.47 SQ.M. |
|--------------|---------------|-------------|
| BALCONY AREA | 215.92 SQ.FT. | 20.06 SQ.M. |
| TOTAL AREA   | 931.40 SQ.FT. | 86.53 SQ.M. |