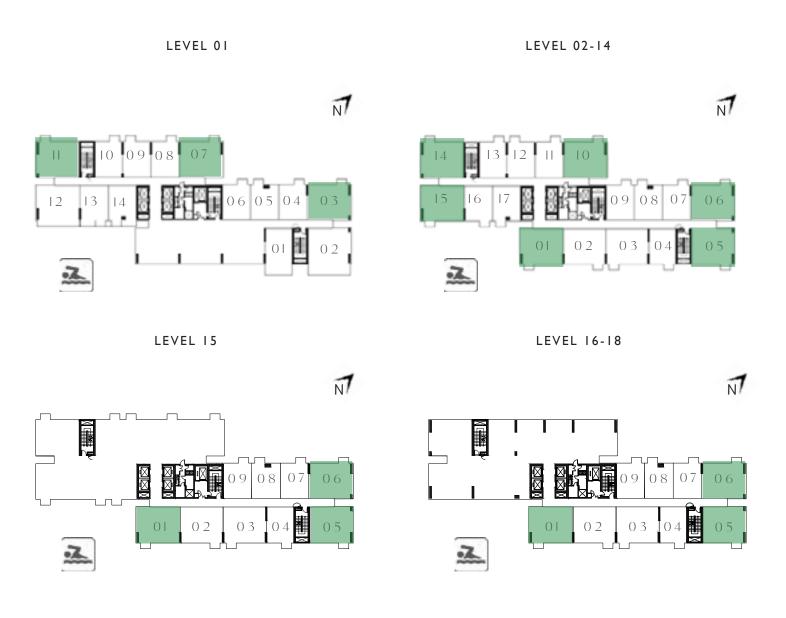

#### UNIT 06 | LEVEL 01 UNIT 09 | LEVEL 02-14, 15, 16-18

| SUITE AREA   | 455.42 SQ.FT. | 42.31 SQ.M. |
|--------------|---------------|-------------|
| BALCONY AREA | 26.37 SQ.FT.  | 2.45 SQ.M.  |
| TOTAL AREA   | 481.79 SQ.FT. | 44.76 SQ.M. |

#### KEY PLAN - TOWER B

| UNIT 04      | LEVEL 02-14, 15,    | 6 -   8     |
|--------------|---------------------|-------------|
|              | , ,                 |             |
| SUITE AREA   | 458.97 SQ.FT.       | 42.64 SQ.M. |
| BALCONY AREA | 26.05 SQ.FT.        | 2.42 SQ.M.  |
| TOTAL AREA   | 485.02 SQ.FT.       | 45.06 SQ.M. |
| UN           | IT 16   LEVEL 02-14 | 4           |
| SUITE AREA   | 449.93 SQ.FT.       | 41.80 SQ.M. |
| BALCONY AREA | 26.05 SQ.FT.        | 2.42 SQ.M.  |
| TOTAL AREA   | 475.98 SQ.FT.       | 44.22 SQ.M. |
| UN           | IT 17   LEVEL 02-14 | 4           |
| SUITE AREA   | 455.74 SQ.FT.       | 42.34 SQ.M. |
| BALCONY AREA | 26.05 SQ.FT.        | 2.42 SQ.M.  |
| TOTAL AREA   | 481.79 SQ.FT.       | 44.76 SQ.M. |