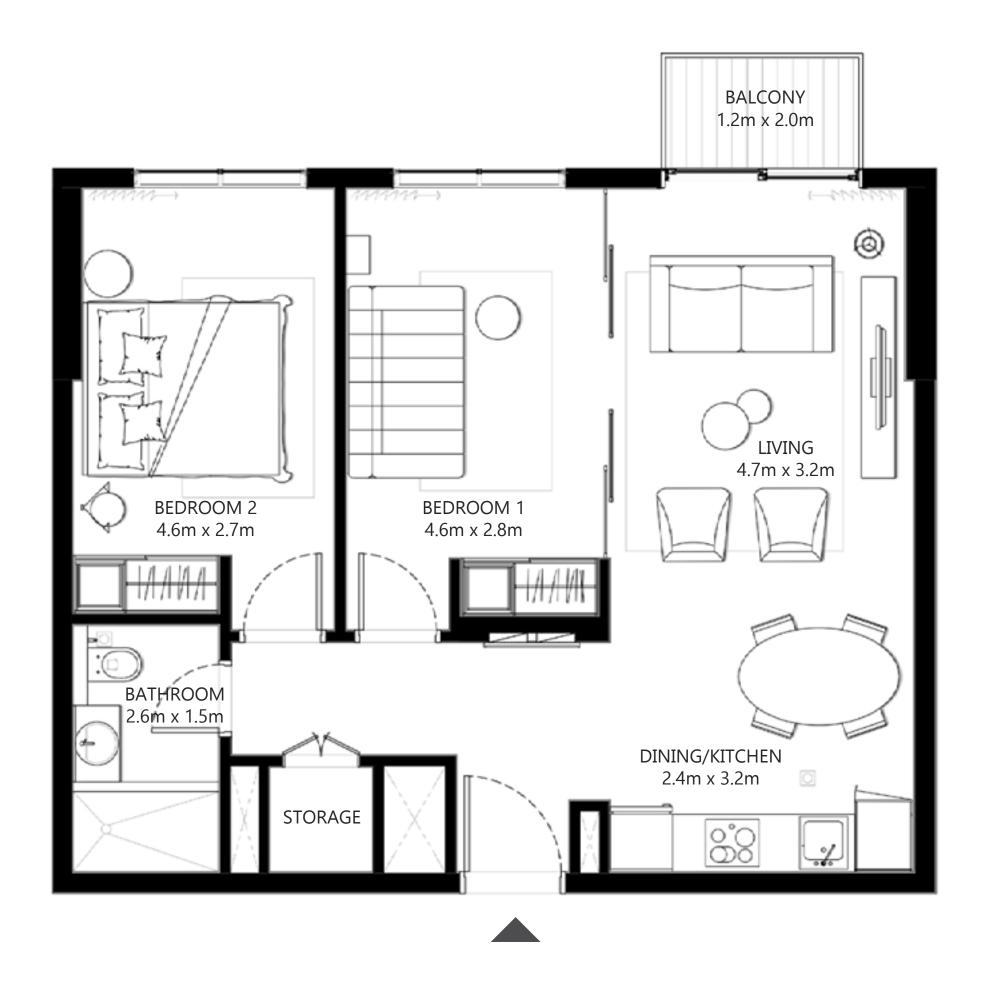

#### 2 BEDROOM

UNIT 12 | LEVEL 01

| SUITE AREA   | 700.95 SQ.FT. | 65.12 SQ.M. |
|--------------|---------------|-------------|
| BALCONY AREA | 102.80 SQ.FT. | 9.55 SQ.M.  |
| TOTAL AREA   | 803.75 SQ.FT. | 74.67 SQ.M. |