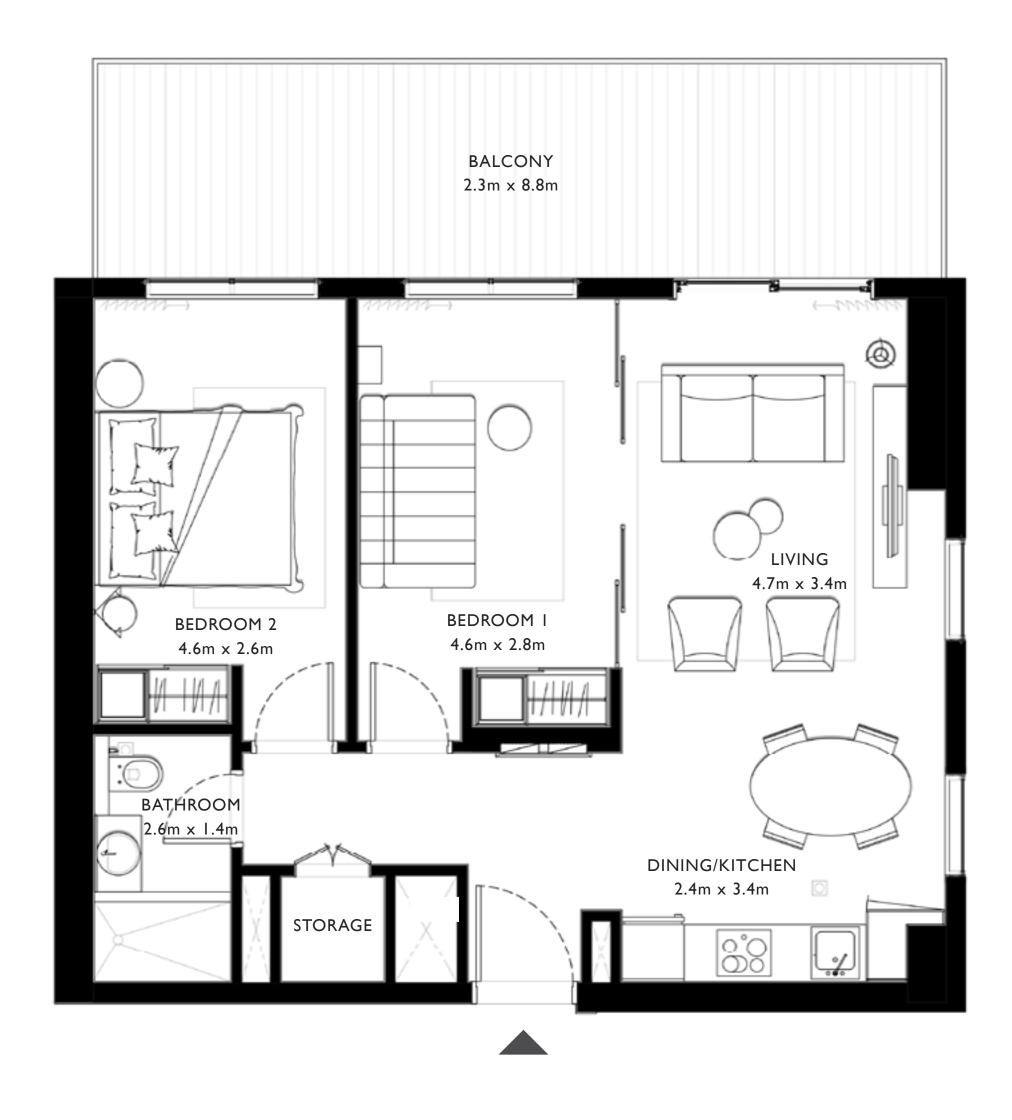

#### 2 BEDROOM

UNIT 06 | LEVEL 01, 02-10, 11, 12-16

700.62 SQ.FT.

65.09 SQ.M.

SUITE AREA

| SUITE AREA   | 700.02 SQ.F1.                                  | 05.09 SQ.M. |
|--------------|------------------------------------------------|-------------|
| BALCONY AREA | 26.37.FT.                                      | 2.45 SQ.M.  |
| TOTAL AREA   | 726.99 SQ.FT.                                  | 67.54 SQ.M. |
| unit 01      | LEVEL 01, 02-10, 1                             | 1, 12-16    |
| SUITE AREA   | 715.48 SQ.FT.                                  | 66.47 SQ.M. |
| BALCONY AREA | 26.05 SQ.FT.                                   | 2.42 SQ.M.  |
| TOTAL AREA   | 741.53 SQ.FT.                                  | 68.89 SQ.M. |
| UNIT 05      | LEVEL 01, 02-10, 1                             | 1, 12-16    |
| SUITE AREA   | 715.48 SQ.FT.                                  | 66.47 SQ.M. |
| BALCONY AREA | 26.37 SQ.FT.                                   | 2.45 SQ.M.  |
| TOTAL AREA   | 741.85 SQ.FT.                                  | 68.92 SQ.M. |
|              | 10   LEVEL 01, 02-<br>    T   14   LEVEL 02-10 |             |
| SUITE AREA   | 715.80 SQ.FT.                                  | 66.50 SQ.M. |
| BALCONY AREA | 26.05 SQ.FT.                                   | 2.42 SQ.M.  |
| TOTAL AREA   | 741.85 SQ.FT.                                  | 68.92 SQ.M. |
|              | NIT                                            | 0           |
| SUITE AREA   | 700.95 SQ.FT.                                  | 65.12 SQ.M. |
| BALCONY AREA | 26.05 SQ.FT.                                   | 2.42 SQ.M.  |
| TOTAL AREA   | 727.00 SQ.FT.                                  | 67.54 SQ.M. |
|              |                                                |             |

#### 2 BEDROOM

UNIT 03 | LEVEL 01
UNIT 06 | LEVEL 02-14, 15, 16-18

| SUITE AREA   | 700.62 SQ.FT.                    | 65.09 SQ.M. |
|--------------|----------------------------------|-------------|
| BALCONY AREA | 26.37.FT.                        | 2.45 SQ.M.  |
| TOTAL AREA   | 726.99 SQ.FT.                    | 67.54 SQ.M. |
| UNIT 01      | LEVEL 02-14, 15                  | , 16-18     |
| SUITE AREA   | 715.48 SQ.FT.                    | 66.47 SQ.M. |
| BALCONY AREA | 26.05 SQ.FT.                     | 2.42 SQ.M.  |
| TOTAL AREA   | 741.53 SQ.FT.                    | 68.89 SQ.M. |
| UNIT 05      | UNIT 05   LEVEL 02-14, 15, 16-18 |             |
| SUITE AREA   | 715.48 SQ.FT.                    | 66.47 SQ.M. |
| BALCONY AREA | 26.37 SQ.FT.                     | 2.45 SQ.M.  |
| TOTAL AREA   | 741.85 SQ.FT.                    | 68.92 SQ.M. |
| UNI          | T 07 & II   LEVEL                | 0           |
| UNIT         | 10 & 14   LEVEL 0                | 2 -   4     |
| SUITE AREA   | 715.80 SQ.FT.                    | 66.50 SQ.M. |
| BALCONY AREA | 26.05 SQ.FT.                     | 2.42 SQ.M.  |