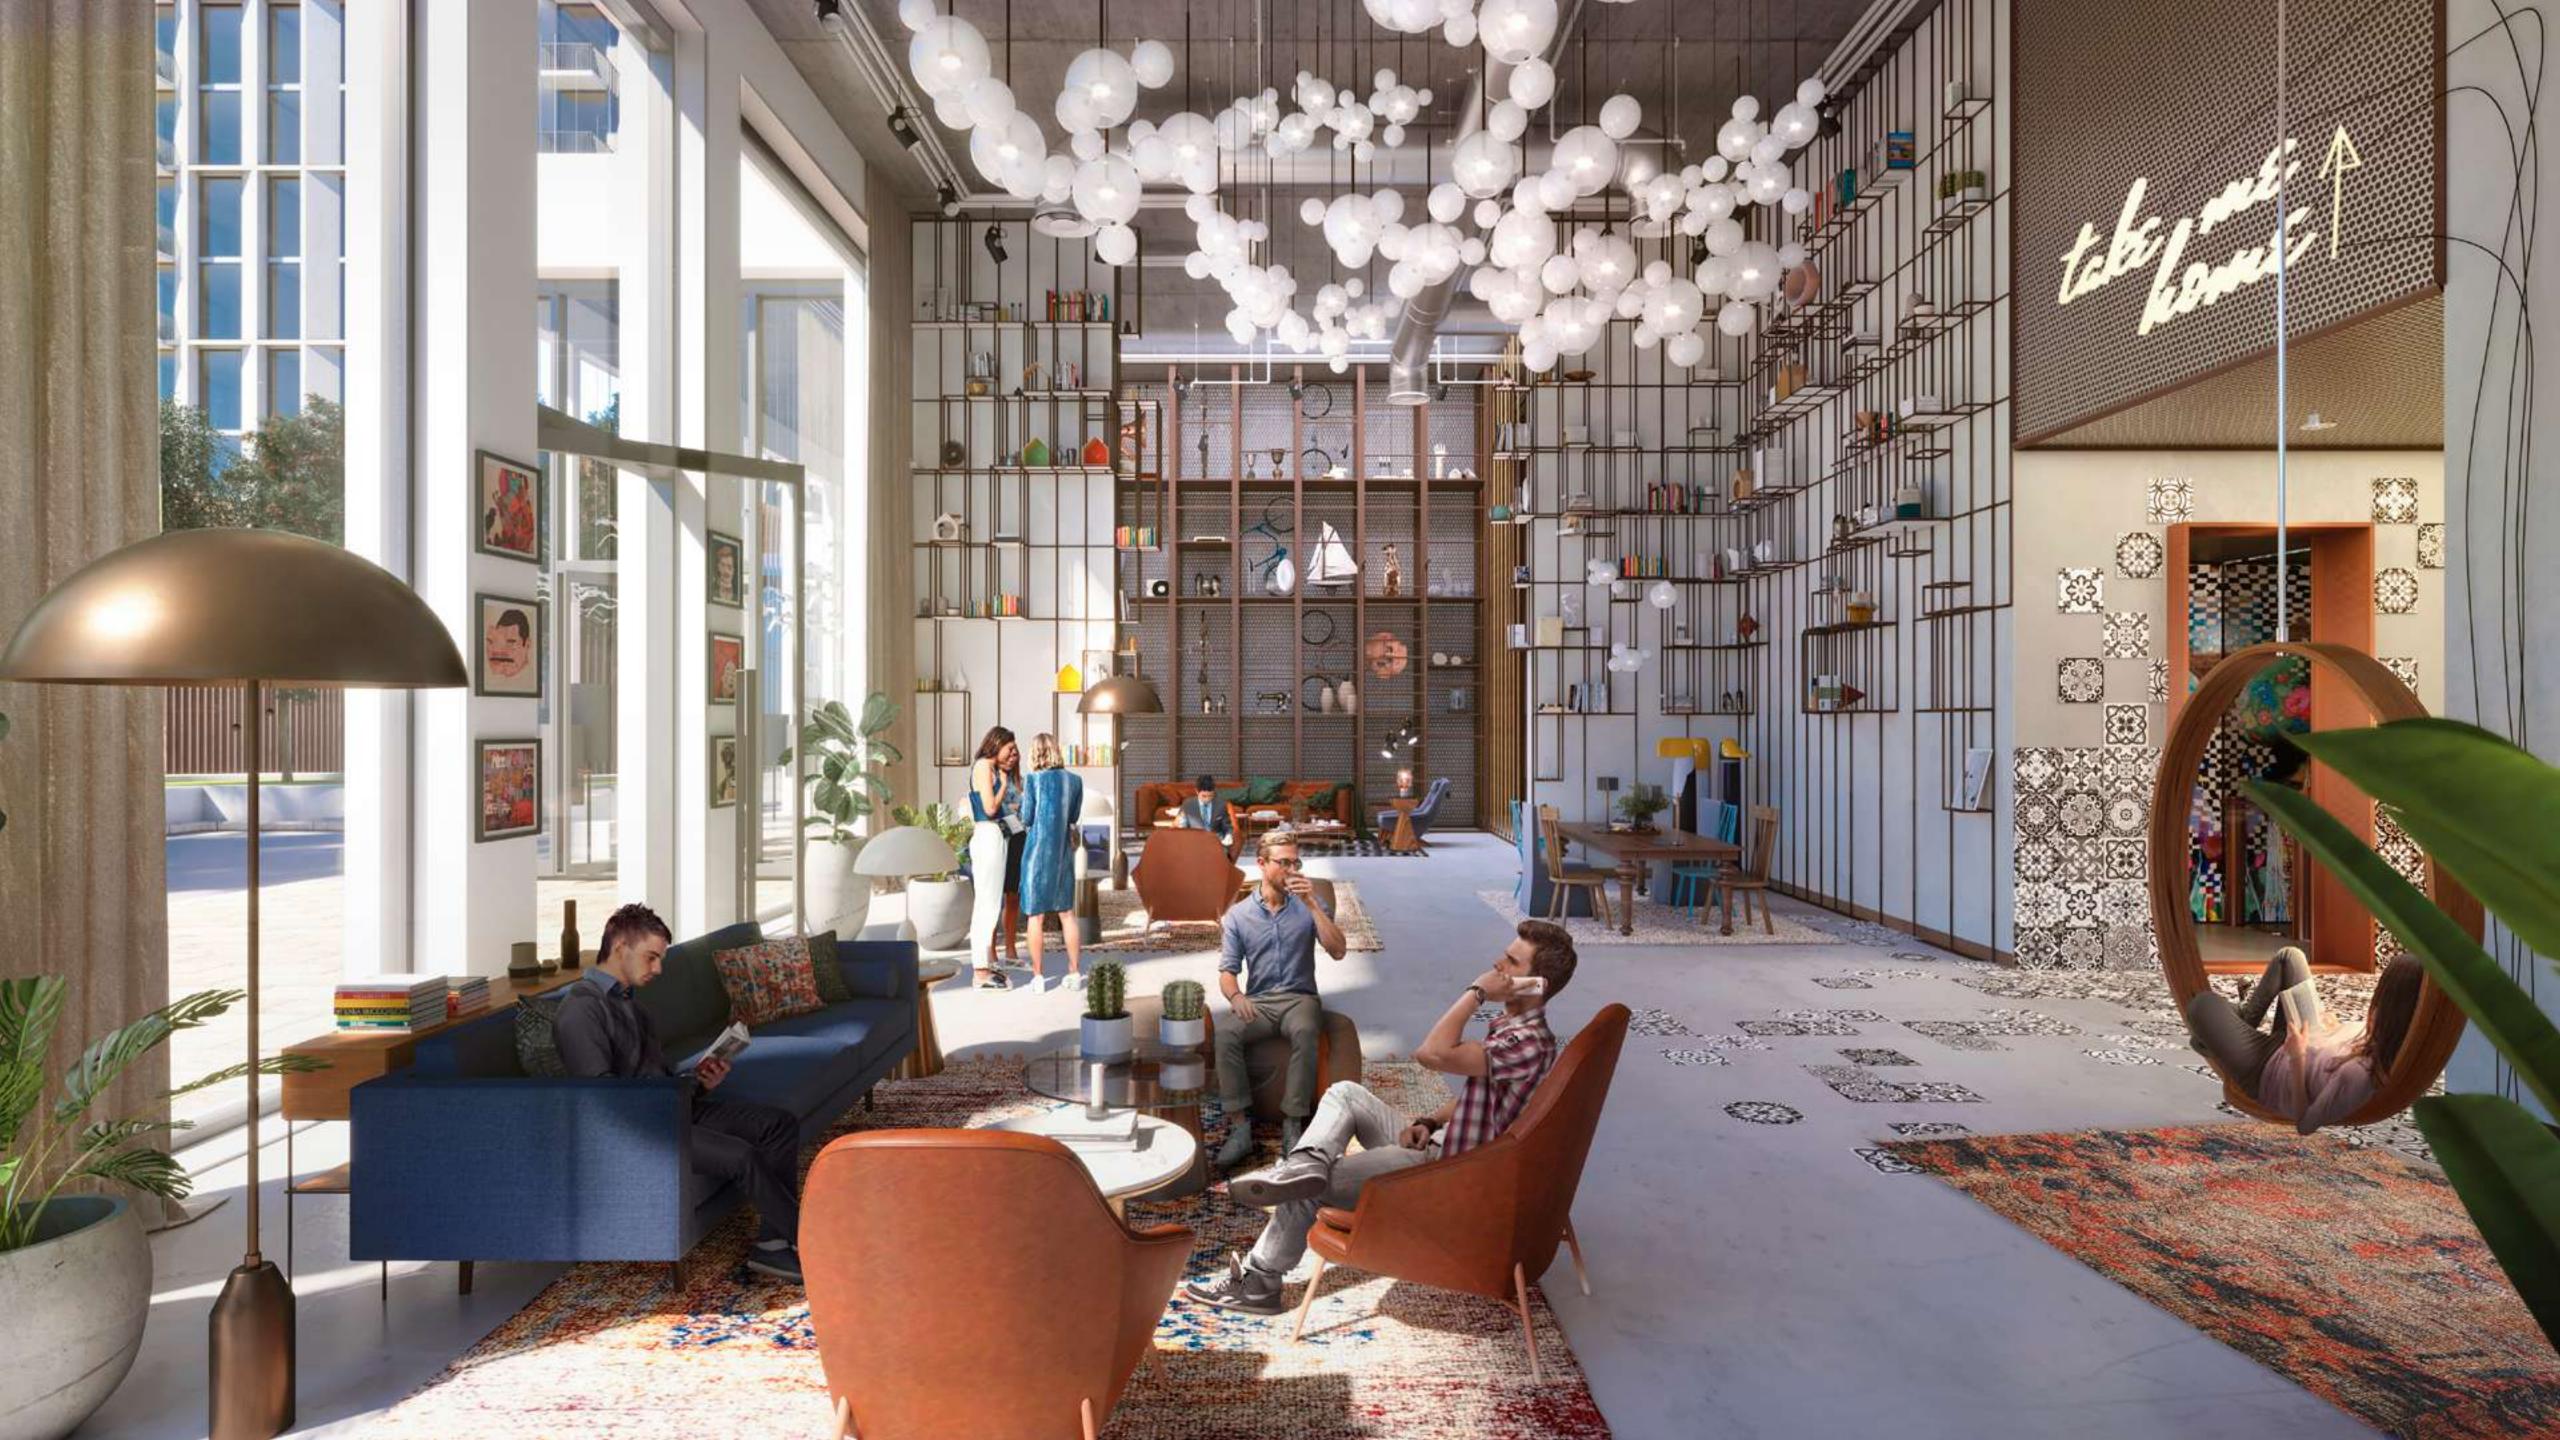

# CASUAL CONCIERGE SERVICE

Reception desks are a thing of the past. Collective 2.0's reception area is designed to make you feel like you've arrived home, while the friendly Concierge is there to make both you and your guests welcome and at ease.

# SPACES TO SPREAD YOUR WINGS

Start your day with an energising workout at one of the fully-equipped gyms. Head to the library to get some work done, then unwind at the game area, cinema room or the outdoor lounge. Take a refreshing dip in the pool, then head down to the collaborative space to catch up with your neighbours and friends.