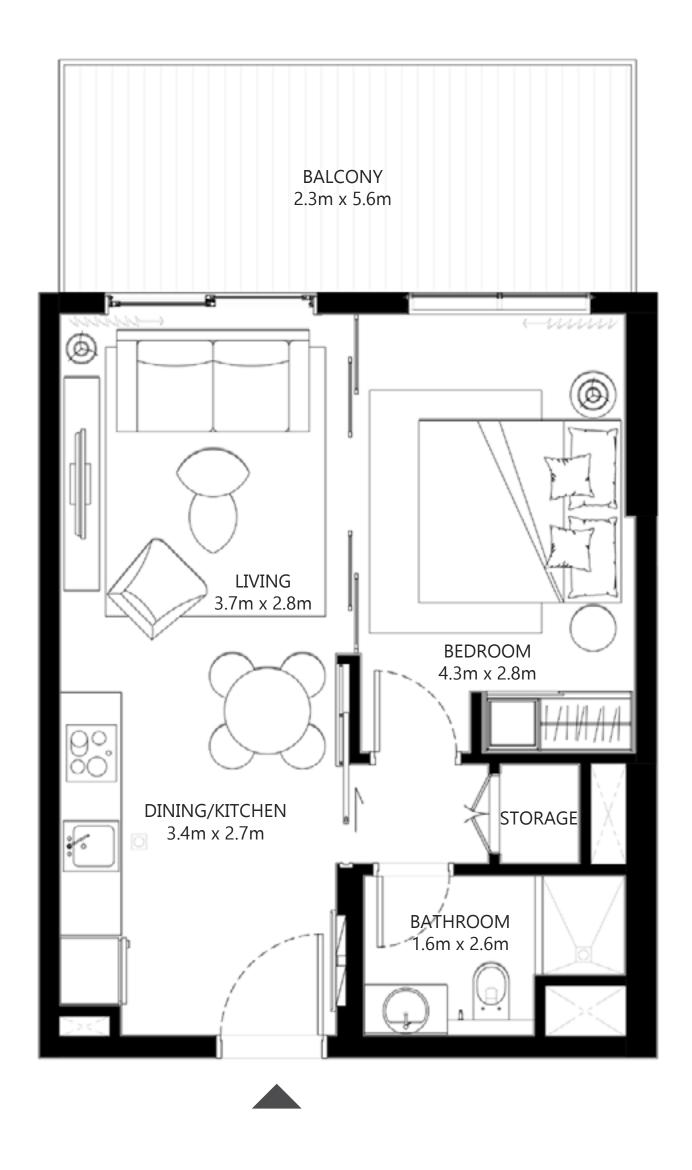

#### I BEDROOM

UNIT OI | LEVEL OI

| _ | SUITE AREA   | 458.65 SQ.FT. | 42.61 SQ.M. |
|---|--------------|---------------|-------------|
|   | BALCONY AREA | 137.35 SQ.FT. | 12.76 SQ.M. |
| _ | TOTAL AREA   | 596.00 SQ.FT. | 55.37 SQ.M. |