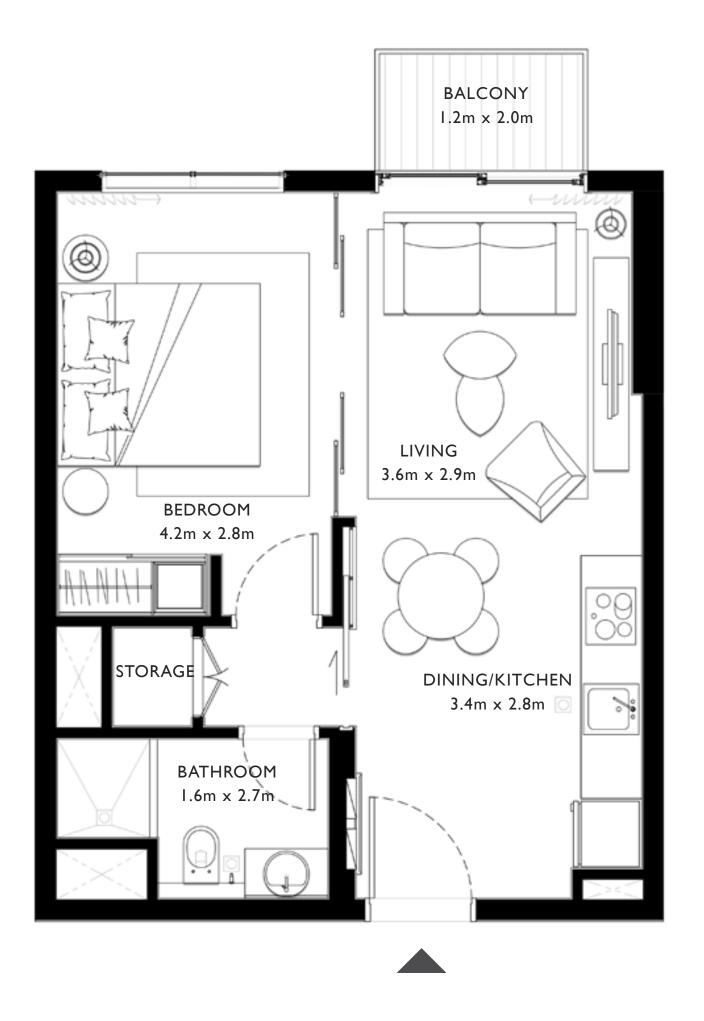

#### I BEDROOM

UNIT 07 & 08 | LEVEL 01, 02-10, 11, 12-16

| SUITE AREA   | 449.39 SQ.FT.       | 41.75 SQ.M. |
|--------------|---------------------|-------------|
| BALCONY AREA | 26.37 SQ.FT.        | 2.45 SQ.M.  |
| TOTAL AREA   | 475.76 SQ.FT.       | 44.20 SQ.M. |
| UNIT 09      | LEVEL 01, 02-10, 1  | 1, 12-16    |
| SUITE AREA   | 455.42 SQ.FT.       | 42.31 SQ.M. |
| BALCONY AREA | 26.37 SQ.FT.        | 2.45 SQ.M.  |
| TOTAL AREA   | 481.79 SQ.FT.       | 44.76 SQ.M. |
| UNIT 04      | LEVEL 01, 02-10, 1  | 1, 12-16    |
| SUITE AREA   | 458.97 SQ.FT.       | 42.64 SQ.M. |
| BALCONY AREA | 26.05 SQ.FT.        | 2.42 SQ.M.  |
| TOTAL AREA   | 485.02 SQ.FT.       | 45.06 SQ.M. |
| 1U           | NIT 15   LEVEL 01   |             |
|              | T 16   LEVEL 02-1   | 0           |
|              | '                   |             |
| SUITE AREA   | 449.93 SQ.FT.       | 41.80 SQ.M. |
| BALCONY AREA | 26.05 SQ.FT.        | 2.42 SQ.M.  |
| TOTAL AREA   | 475.98 SQ.FT.       | 44.22 SQ.M. |
| 111          | NIT 16   LEVEL 01   |             |
|              | T 17   LEVEL 02-1   | 0           |
| 0111         | /   LL V LL U Z - 1 | •           |
| SUITE AREA   | 455.74 SQ.FT.       | 42.34 SQ.M. |
| BALCONY AREA | 26.05 SQ.FT.        | 2.42 SQ.M.  |
| TOTAL AREA   | 481.79 SQ.FT.       | 44.76 SQ.M. |