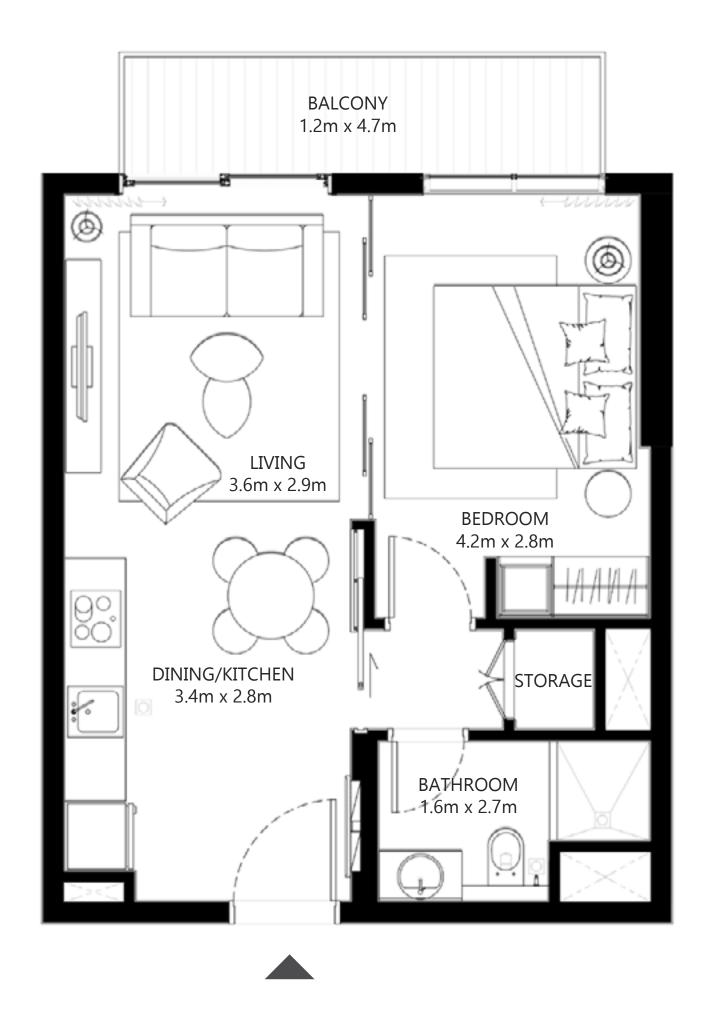

#### 2 BEDROOM

UNIT 13 | LEVEL 01

| SUITE AREA   | 715.48 SQ.FT. | 66.47 SQ.M. |
|--------------|---------------|-------------|
| BALCONY AREA | 223.03 SQ.FT. | 20.72 SQ.M. |
| TOTAL AREA   | 938.51 SQ.FT. | 87.19 SQ.M. |