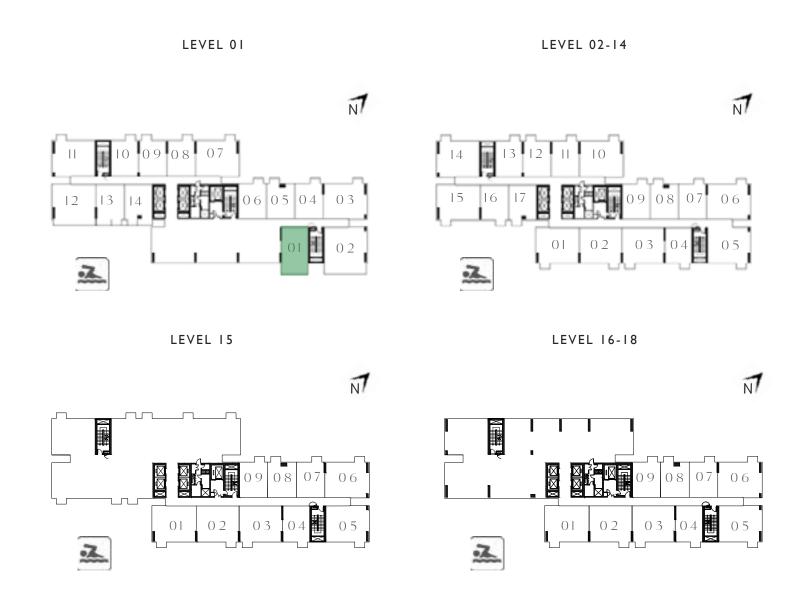

#### I BEDROOM

UNIT OI | LEVEL OI

| _ | SUITE AREA   | 458.65 SQ.FT. | 42.61 SQ.M. |
|---|--------------|---------------|-------------|
|   | BALCONY AREA | 137.35 SQ.FT. | 12.76 SQ.M. |
| _ | TOTAL AREA   | 596.00 SQ.FT. | 55.37 SQ.M. |