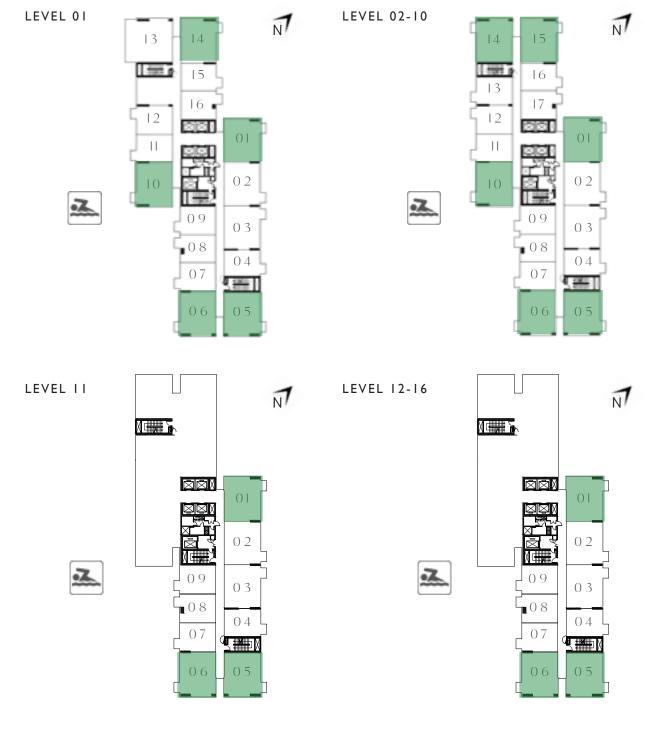

#### KEY PLAN - TOWER B

| UNIT 04      | LEVEL 02-14, 15,    | 6 -   8     |
|--------------|---------------------|-------------|
|              | , ,                 |             |
| SUITE AREA   | 458.97 SQ.FT.       | 42.64 SQ.M. |
| BALCONY AREA | 26.05 SQ.FT.        | 2.42 SQ.M.  |
| TOTAL AREA   | 485.02 SQ.FT.       | 45.06 SQ.M. |
| UN           | IT 16   LEVEL 02-14 | 4           |
| SUITE AREA   | 449.93 SQ.FT.       | 41.80 SQ.M. |
| BALCONY AREA | 26.05 SQ.FT.        | 2.42 SQ.M.  |
| TOTAL AREA   | 475.98 SQ.FT.       | 44.22 SQ.M. |
| UN           | IT 17   LEVEL 02-14 | 4           |
| SUITE AREA   | 455.74 SQ.FT.       | 42.34 SQ.M. |
| BALCONY AREA | 26.05 SQ.FT.        | 2.42 SQ.M.  |
| TOTAL AREA   | 481.79 SQ.FT.       | 44.76 SQ.M. |

| N7    | î              |
|-------|----------------|
| 11    | 14             |
| 01 02 | 01 02 03 04 05 |

LEVEL 15

LEVEL 01

LEVEL 16-18

LEVEL 02-14