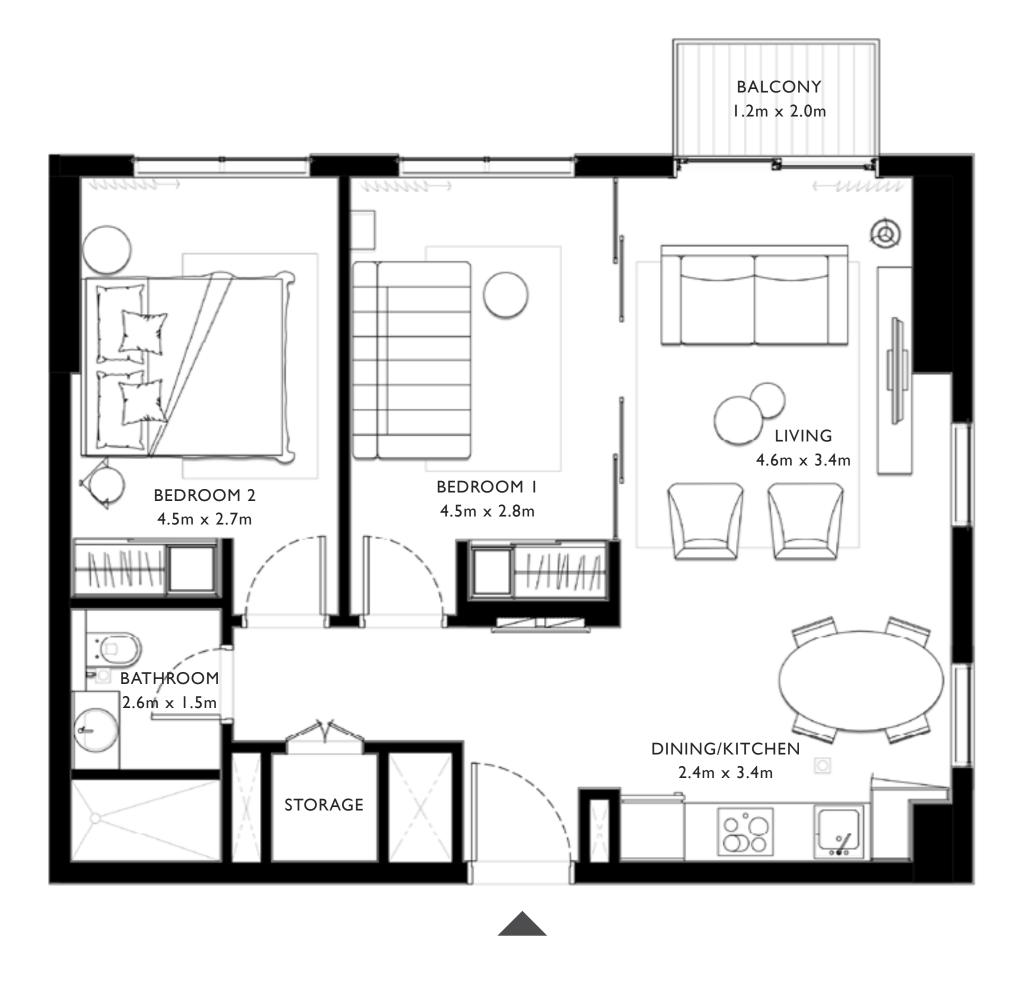

#### 2 BEDROOM

UNIT 06 | LEVEL 01, 02-10, 11, 12-16

700.62 SQ.FT.

65.09 SQ.M.

SUITE AREA

| SUITE AREA   | 700.02 SQ.F1.                                  | 05.09 SQ.M. |
|--------------|------------------------------------------------|-------------|
| BALCONY AREA | 26.37.FT.                                      | 2.45 SQ.M.  |
| TOTAL AREA   | 726.99 SQ.FT.                                  | 67.54 SQ.M. |
| unit 01      | LEVEL 01, 02-10, 1                             | 1, 12-16    |
| SUITE AREA   | 715.48 SQ.FT.                                  | 66.47 SQ.M. |
| BALCONY AREA | 26.05 SQ.FT.                                   | 2.42 SQ.M.  |
| TOTAL AREA   | 741.53 SQ.FT.                                  | 68.89 SQ.M. |
| UNIT 05      | LEVEL 01, 02-10, 1                             | 1, 12-16    |
| SUITE AREA   | 715.48 SQ.FT.                                  | 66.47 SQ.M. |
| BALCONY AREA | 26.37 SQ.FT.                                   | 2.45 SQ.M.  |
| TOTAL AREA   | 741.85 SQ.FT.                                  | 68.92 SQ.M. |
|              | 10   LEVEL 01, 02-<br>    T   14   LEVEL 02-10 |             |
| SUITE AREA   | 715.80 SQ.FT.                                  | 66.50 SQ.M. |
| BALCONY AREA | 26.05 SQ.FT.                                   | 2.42 SQ.M.  |
| TOTAL AREA   | 741.85 SQ.FT.                                  | 68.92 SQ.M. |
|              | NIT                                            | 0           |
| SUITE AREA   | 700.95 SQ.FT.                                  | 65.12 SQ.M. |
| BALCONY AREA | 26.05 SQ.FT.                                   | 2.42 SQ.M.  |
| TOTAL AREA   | 727.00 SQ.FT.                                  | 67.54 SQ.M. |
|              |                                                |             |

#### 2 BEDROOM

UNIT 02 | LEVEL 01, 02-10, 11, 12-16

| SUITE AREA   | 697.29 SQ.FT. | 64.78 SQ.M. |
|--------------|---------------|-------------|
| BALCONY AREA | 26.05 SQ.FT.  | 2.42 SQ.M.  |
| TOTAL AREA   | 723.34 SQ.FT. | 67.20 SQ.M. |

#### 2 BEDROOM

UNIT 13 | LEVEL 01

| SUITE AREA   | 715.48 SQ.FT. | 66.47 SQ.M. |
|--------------|---------------|-------------|
| BALCONY AREA | 223.03 SQ.FT. | 20.72 SQ.M. |
| TOTAL AREA   | 938.51 SQ.FT. | 87.19 SQ.M. |