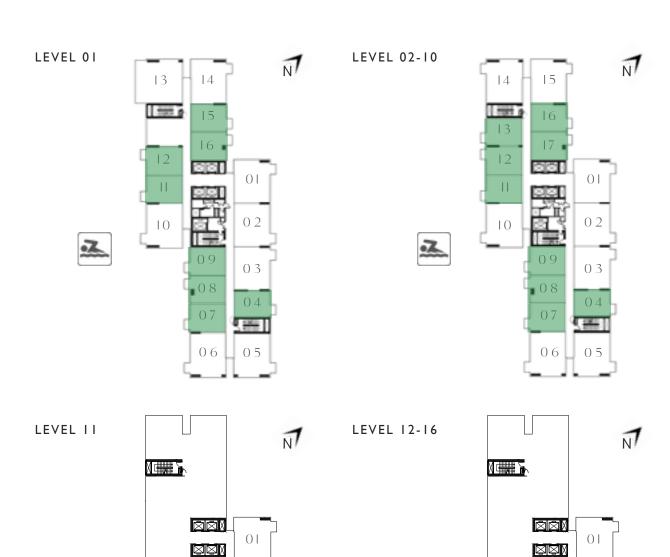

#### TOWER A

#### I BEDROOM

UNIT 07 & 08 | LEVEL 01, 02-10, 11, 12-16

| SUITE AREA   | 449.39 SQ.FT.       | 41.75 SQ.M. |
|--------------|---------------------|-------------|
| BALCONY AREA | 26.37 SQ.FT.        | 2.45 SQ.M.  |
| TOTAL AREA   | 475.76 SQ.FT.       | 44.20 SQ.M. |
| UNIT 09      | LEVEL 01, 02-10, 1  | 1, 12-16    |
| SUITE AREA   | 455.42 SQ.FT.       | 42.31 SQ.M. |
| BALCONY AREA | 26.37 SQ.FT.        | 2.45 SQ.M.  |
| TOTAL AREA   | 481.79 SQ.FT.       | 44.76 SQ.M. |
| UNIT 04      | LEVEL 01, 02-10, 1  | 1, 12-16    |
| SUITE AREA   | 458.97 SQ.FT.       | 42.64 SQ.M. |
| BALCONY AREA | 26.05 SQ.FT.        | 2.42 SQ.M.  |
| TOTAL AREA   | 485.02 SQ.FT.       | 45.06 SQ.M. |
| 1U           | NIT 15   LEVEL 01   |             |
|              | T 16   LEVEL 02-1   | 0           |
|              | '                   |             |
| SUITE AREA   | 449.93 SQ.FT.       | 41.80 SQ.M. |
| BALCONY AREA | 26.05 SQ.FT.        | 2.42 SQ.M.  |
| TOTAL AREA   | 475.98 SQ.FT.       | 44.22 SQ.M. |
| 111          | NIT 16   LEVEL 01   |             |
|              | T 17   LEVEL 02-1   | 0           |
| 0111         | /   LL V LL U Z - 1 | •           |
| SUITE AREA   | 455.74 SQ.FT.       | 42.34 SQ.M. |
| BALCONY AREA | 26.05 SQ.FT.        | 2.42 SQ.M.  |
| TOTAL AREA   | 481.79 SQ.FT.       | 44.76 SQ.M. |

# UNIT | | , | 2 | LEVEL 0 | UNIT | | , | 2 | LEVEL 0 2 - | 0

| SUITE AREA   | 459.62 SQ.FT. | 42.70 SQ.M. |
|--------------|---------------|-------------|
| BALCONY AREA | 26.05 SQ.FT.  | 2.42 SQ.M.  |
| TOTAL AREA   | 485.67 SQ.FT. | 45.12 SQ.M. |