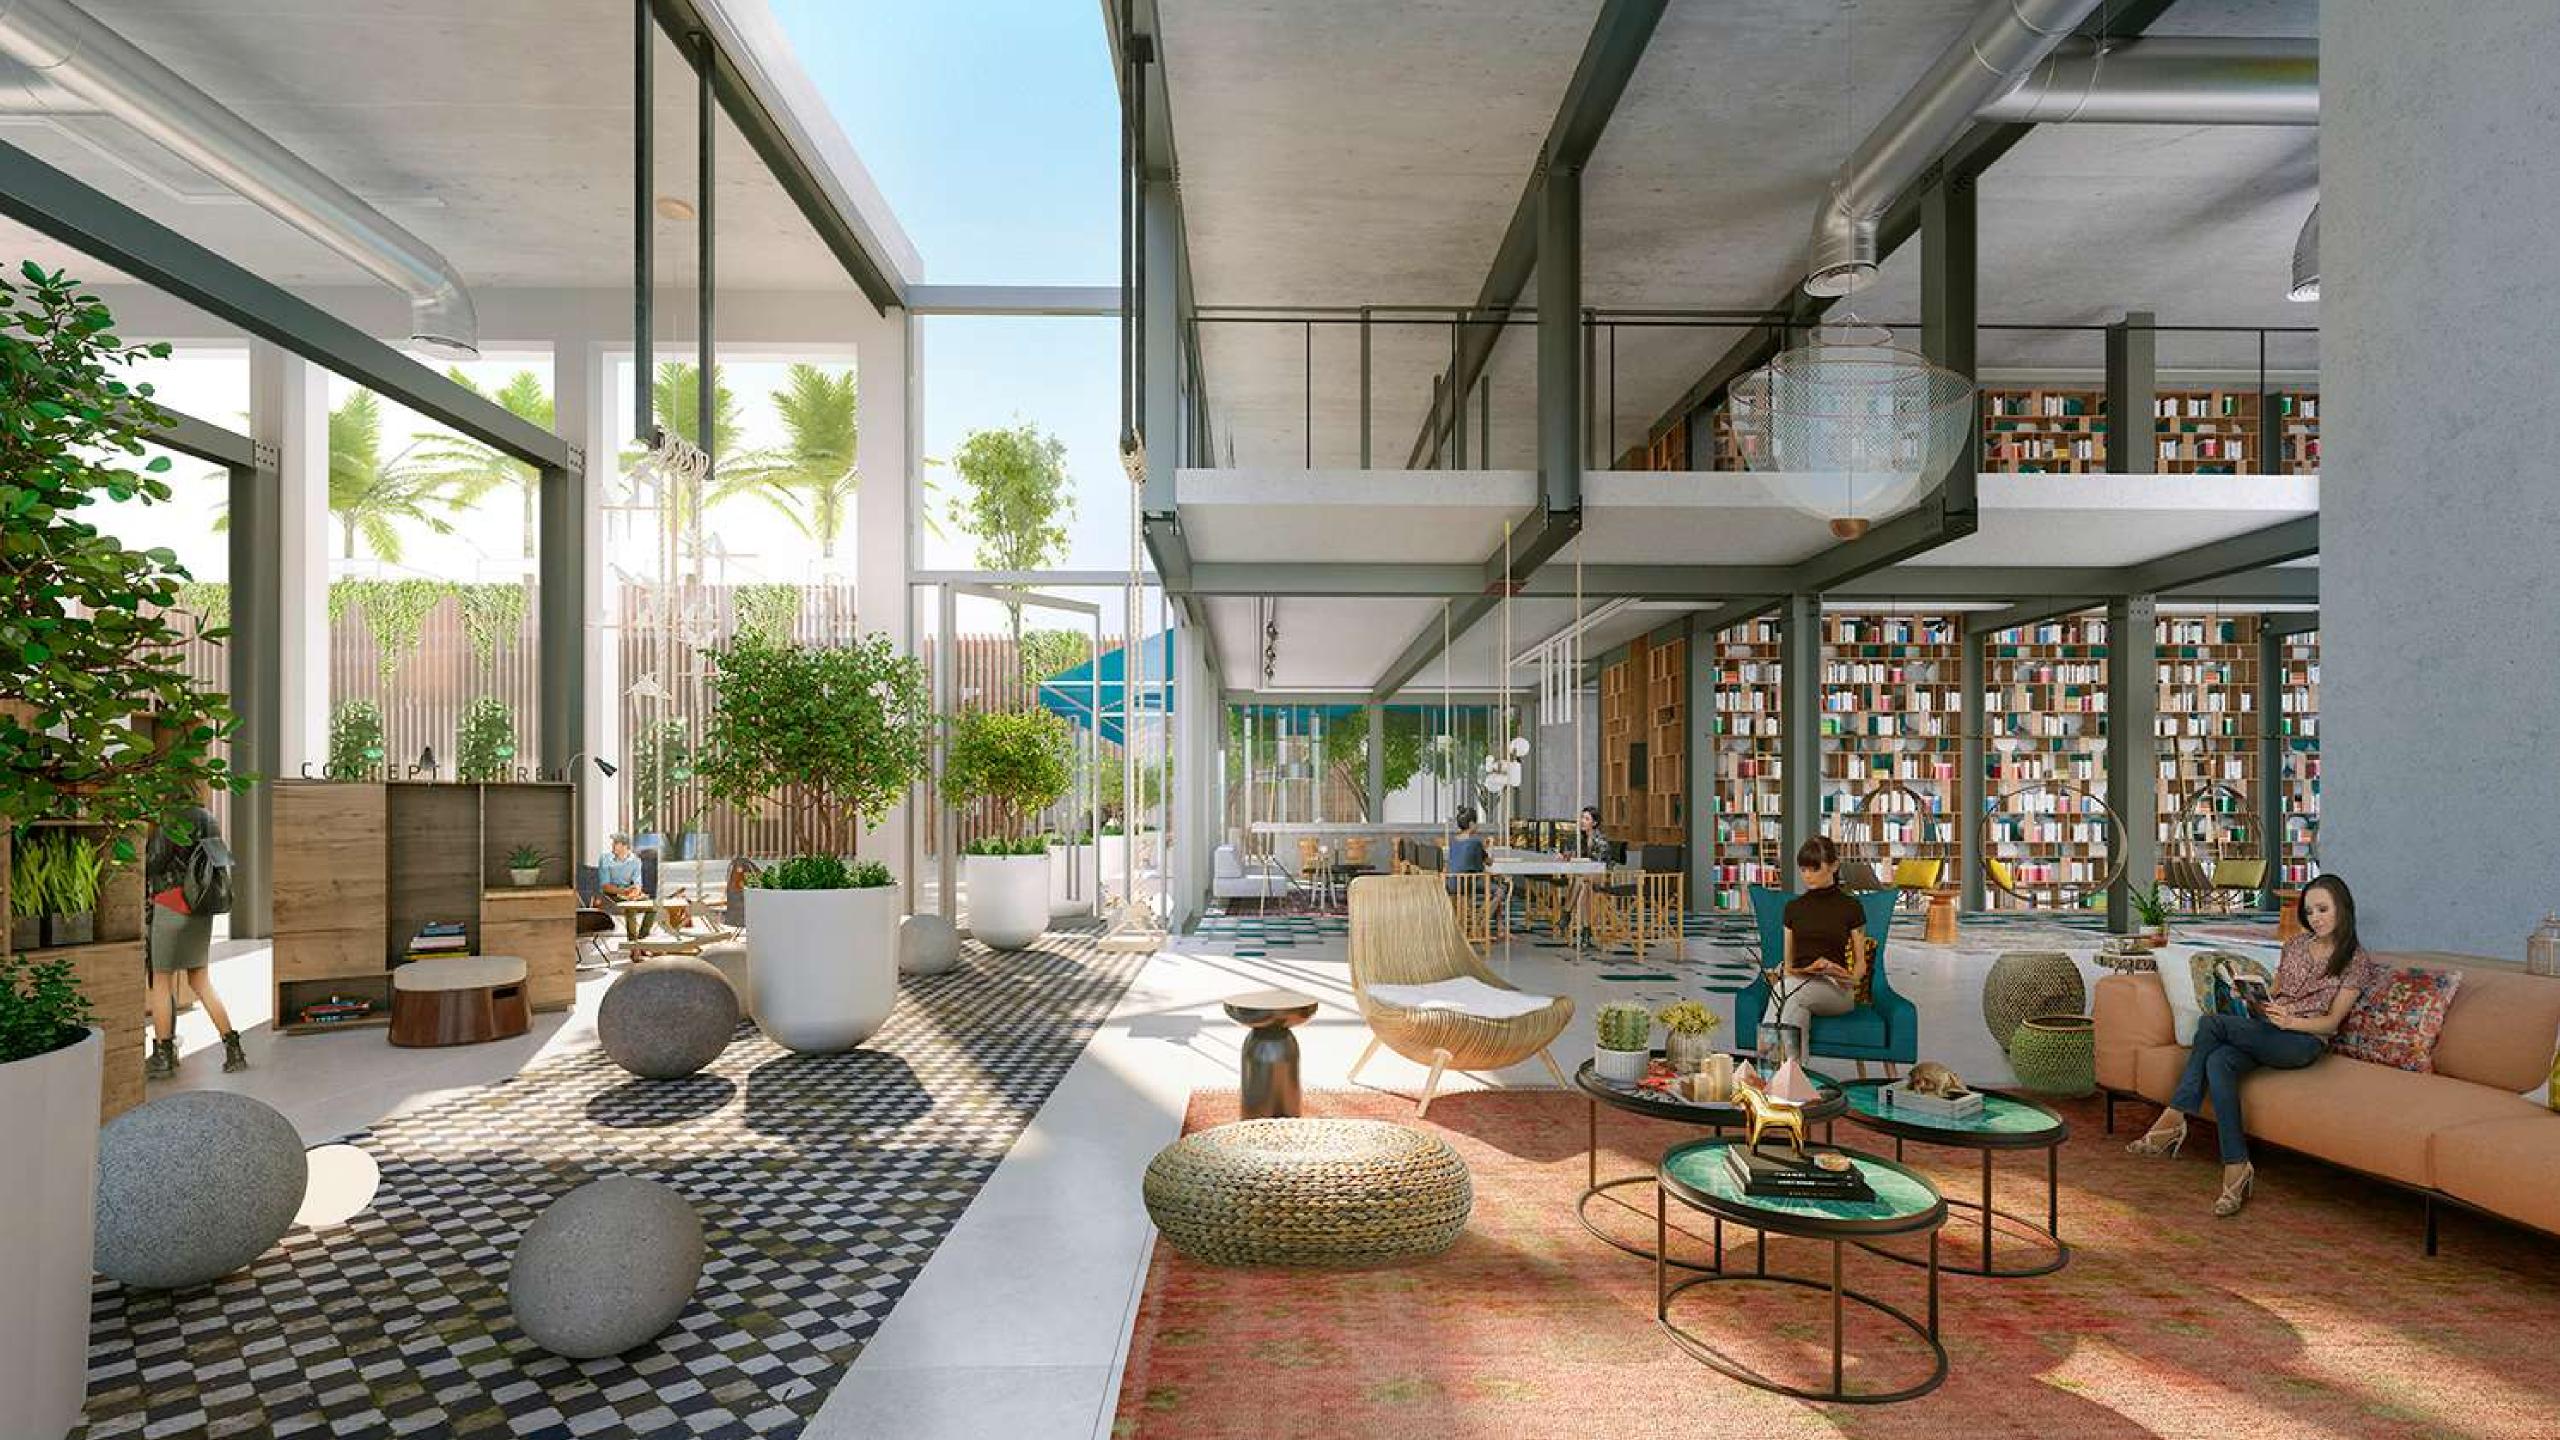

# A SENSE OF COMMUNITY

Collective 2.0 is the ideal place for those who enjoy making friends and having an active lifestyle. From the casual atmosphere of the lobby to the informal library to the buzzing open plan area, you can hang out, lounge, read, meditate, work, drink coffee and make new friends. Rent a bike or sportswear from the lobby, then head over to the happening Dubai Hills Park.

# CASUAL CONCIERGE SERVICE

Reception desks are a thing of the past. Collective 2.0's reception area is designed to make you feel like you've arrived home, while the friendly Concierge is there to make both you and your guests welcome and at ease.

# SPACES TO SPREAD YOUR WINGS

Start your day with an energising workout at one of the fully-equipped gyms. Head to the library to get some work done, then unwind at the game area, cinema room or the outdoor lounge. Take a refreshing dip in the pool, then head down to the collaborative space to catch up with your neighbours and friends.