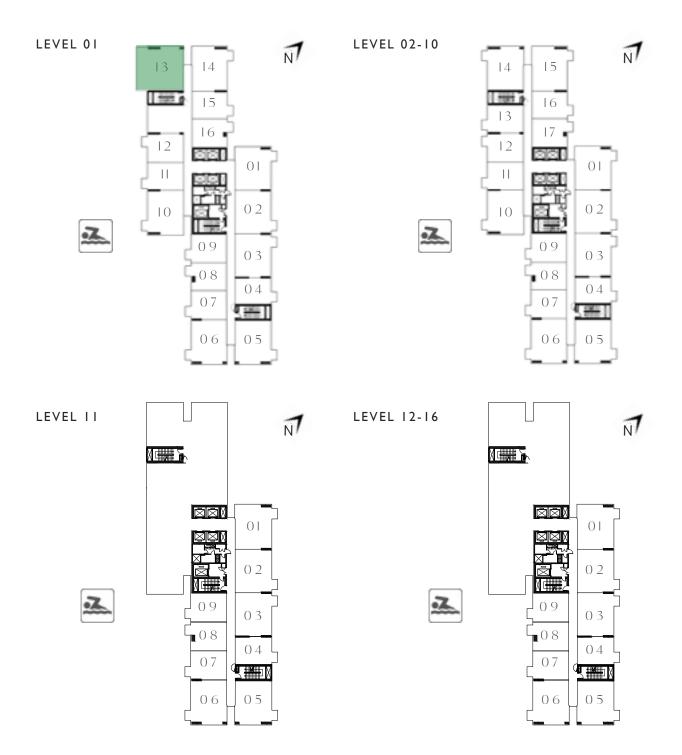

#### I BEDROOM

UNIT OI | LEVEL OI

| _ | SUITE AREA   | 458.65 SQ.FT. | 42.61 SQ.M. |
|---|--------------|---------------|-------------|
|   | BALCONY AREA | 137.35 SQ.FT. | 12.76 SQ.M. |
| _ | TOTAL AREA   | 596.00 SQ.FT. | 55.37 SQ.M. |