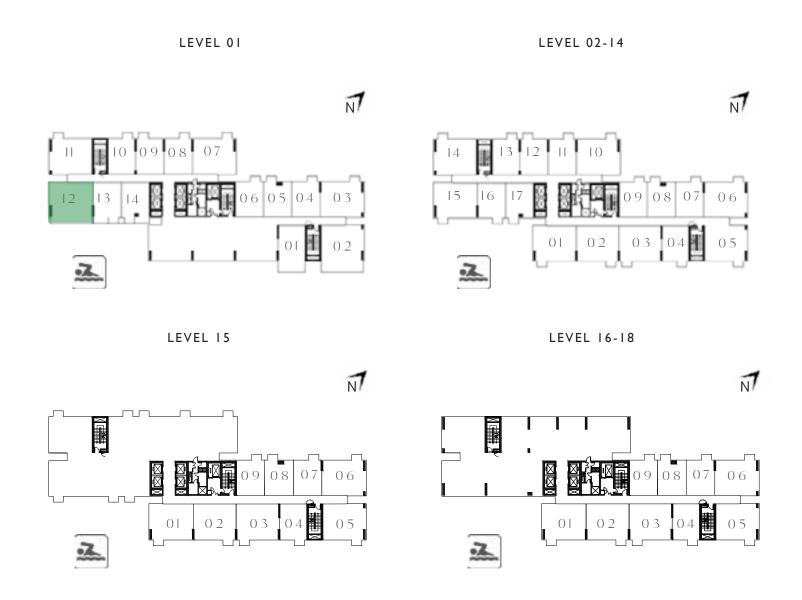

#### KEY PLAN - TOWER B

| UNIT 04      | LEVEL 02-14, 15,    | 6 -   8     |
|--------------|---------------------|-------------|
|              | , ,                 |             |
| SUITE AREA   | 458.97 SQ.FT.       | 42.64 SQ.M. |
| BALCONY AREA | 26.05 SQ.FT.        | 2.42 SQ.M.  |
| TOTAL AREA   | 485.02 SQ.FT.       | 45.06 SQ.M. |
| UN           | IT 16   LEVEL 02-14 | 4           |
| SUITE AREA   | 449.93 SQ.FT.       | 41.80 SQ.M. |
| BALCONY AREA | 26.05 SQ.FT.        | 2.42 SQ.M.  |
| TOTAL AREA   | 475.98 SQ.FT.       | 44.22 SQ.M. |
| UN           | IT 17   LEVEL 02-14 | 4           |
| SUITE AREA   | 455.74 SQ.FT.       | 42.34 SQ.M. |
| BALCONY AREA | 26.05 SQ.FT.        | 2.42 SQ.M.  |
| TOTAL AREA   | 481.79 SQ.FT.       | 44.76 SQ.M. |

| N7    | î              |
|-------|----------------|
| 11    | 14             |
| 01 02 | 01 02 03 04 05 |

LEVEL 15

LEVEL 01

LEVEL 16-18

LEVEL 02-14