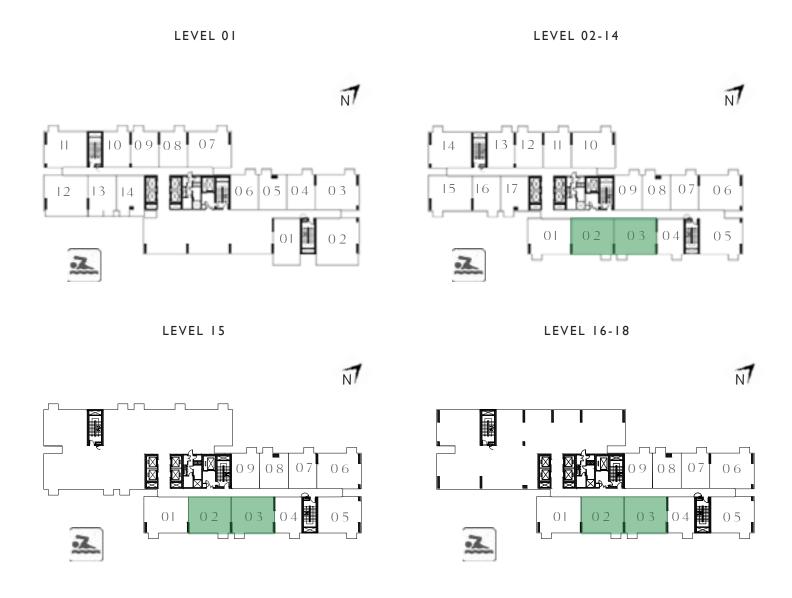

#### 2 BEDROOM

UNIT 02 | LEVEL 01, 02-10, 11, 12-16

| SUITE AREA   | 697.29 SQ.FT. | 64.78 SQ.M. |
|--------------|---------------|-------------|
| BALCONY AREA | 26.05 SQ.FT.  | 2.42 SQ.M.  |
| TOTAL AREA   | 723.34 SQ.FT. | 67.20 SQ.M. |

UNIT 03 | LEVEL 01, 02-10, 11, 12-16

| SUITE AREA   | 698.79 SQ.FT. | 64.92 SQ.M. |
|--------------|---------------|-------------|
| BALCONY AREA | 26.05 SQ.FT.  | 2.42 SQ.M.  |
| TOTAL AREA   | 724.84 SQ.FT. | 67.34 SQ.M. |

#### 2 BEDROOM

UNIT 02 | LEVEL 02-14, 15, 16-18

| SUITE AREA   | 697.29 SQ.FT.    | 64.78 SQ.M. |  |
|--------------|------------------|-------------|--|
| BALCONY AREA | 26.05 SQ.FT.     | 2.42 SQ.M.  |  |
| TOTAL AREA   | 723.34 SQ.FT.    | 67.20 SQ.M. |  |
| UNIT 03      | LEVEL 02-14, 15, | 16-18       |  |
| SUITE AREA   | 698.79 SQ.FT.    | 64.92 SQ.M. |  |
| BALCONY AREA | 26.05 SQ.FT.     | 2.42 SQ.M.  |  |
| TOTAL AREA   | 724.84 SQ.FT.    | 67.34 SQ.M. |  |