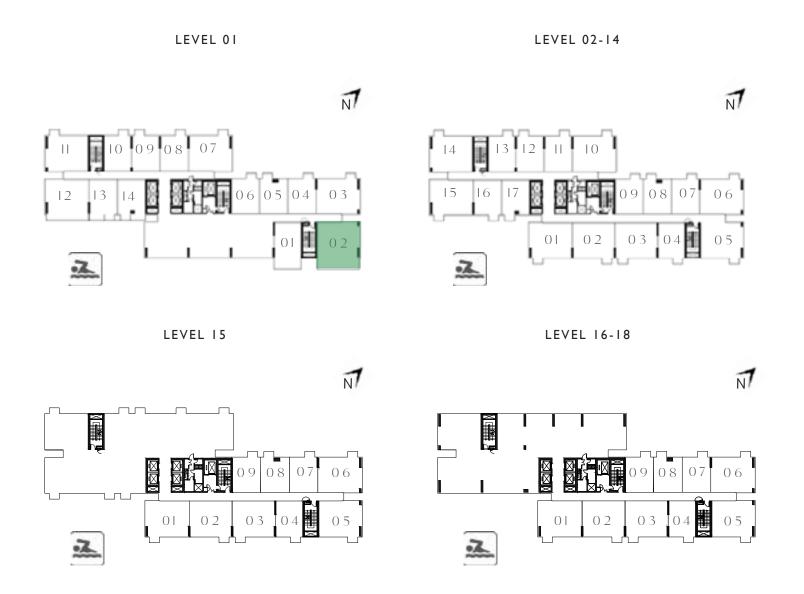

#### KEY PLAN - TOWER B

| UNIT 04      | LEVEL 02-14, 15,    | 6 -   8     |
|--------------|---------------------|-------------|
|              | , ,                 |             |
| SUITE AREA   | 458.97 SQ.FT.       | 42.64 SQ.M. |
| BALCONY AREA | 26.05 SQ.FT.        | 2.42 SQ.M.  |
| TOTAL AREA   | 485.02 SQ.FT.       | 45.06 SQ.M. |
| UN           | IT 16   LEVEL 02-14 | 4           |
| SUITE AREA   | 449.93 SQ.FT.       | 41.80 SQ.M. |
| BALCONY AREA | 26.05 SQ.FT.        | 2.42 SQ.M.  |
| TOTAL AREA   | 475.98 SQ.FT.       | 44.22 SQ.M. |
| UN           | IT 17   LEVEL 02-14 | 4           |
| SUITE AREA   | 455.74 SQ.FT.       | 42.34 SQ.M. |
| BALCONY AREA | 26.05 SQ.FT.        | 2.42 SQ.M.  |
| TOTAL AREA   | 481.79 SQ.FT.       | 44.76 SQ.M. |

| N7    | î              |
|-------|----------------|
| 11    | 14             |
| 01 02 | 01 02 03 04 05 |

LEVEL 15

LEVEL 01

LEVEL 16-18

LEVEL 02-14

#### KEY PLAN - TOWER B

**EMAAR** 