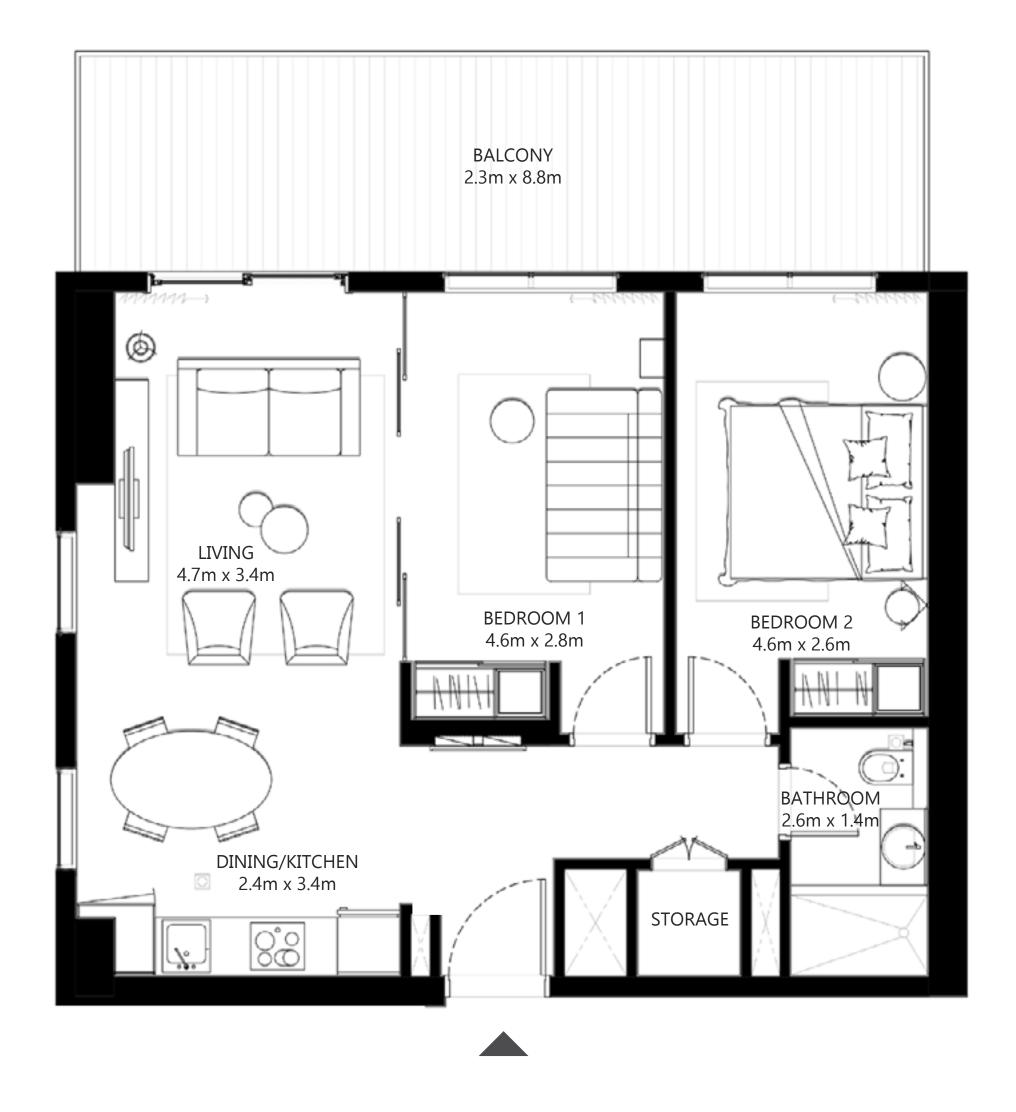

#### 2 BEDROOM

UNIT 06 | LEVEL 01, 02-10, 11, 12-16

700.62 SQ.FT.

65.09 SQ.M.

SUITE AREA

| SUITE AREA   | 700.02 SQ.F1.                                  | 05.09 SQ.M. |
|--------------|------------------------------------------------|-------------|
| BALCONY AREA | 26.37.FT.                                      | 2.45 SQ.M.  |
| TOTAL AREA   | 726.99 SQ.FT.                                  | 67.54 SQ.M. |
| unit 01      | LEVEL 01, 02-10, 1                             | 1, 12-16    |
| SUITE AREA   | 715.48 SQ.FT.                                  | 66.47 SQ.M. |
| BALCONY AREA | 26.05 SQ.FT.                                   | 2.42 SQ.M.  |
| TOTAL AREA   | 741.53 SQ.FT.                                  | 68.89 SQ.M. |
| UNIT 05      | LEVEL 01, 02-10, 1                             | 1, 12-16    |
| SUITE AREA   | 715.48 SQ.FT.                                  | 66.47 SQ.M. |
| BALCONY AREA | 26.37 SQ.FT.                                   | 2.45 SQ.M.  |
| TOTAL AREA   | 741.85 SQ.FT.                                  | 68.92 SQ.M. |
|              | 10   LEVEL 01, 02-<br>    T   14   LEVEL 02-10 |             |
| SUITE AREA   | 715.80 SQ.FT.                                  | 66.50 SQ.M. |
| BALCONY AREA | 26.05 SQ.FT.                                   | 2.42 SQ.M.  |
| TOTAL AREA   | 741.85 SQ.FT.                                  | 68.92 SQ.M. |
|              | NIT                                            | 0           |
| SUITE AREA   | 700.95 SQ.FT.                                  | 65.12 SQ.M. |
| BALCONY AREA | 26.05 SQ.FT.                                   | 2.42 SQ.M.  |
| TOTAL AREA   | 727.00 SQ.FT.                                  | 67.54 SQ.M. |
|              |                                                |             |

#### 2 BEDROOM

UNIT 03 | LEVEL 01
UNIT 06 | LEVEL 02-14, 15, 16-18

| SUITE AREA   | 700.62 SQ.FT.                    | 65.09 SQ.M. |
|--------------|----------------------------------|-------------|
| BALCONY AREA | 26.37.FT.                        | 2.45 SQ.M.  |
| TOTAL AREA   | 726.99 SQ.FT.                    | 67.54 SQ.M. |
| UNIT 01      | LEVEL 02-14, 15                  | , 16-18     |
| SUITE AREA   | 715.48 SQ.FT.                    | 66.47 SQ.M. |
| BALCONY AREA | 26.05 SQ.FT.                     | 2.42 SQ.M.  |
| TOTAL AREA   | 741.53 SQ.FT.                    | 68.89 SQ.M. |
| UNIT 05      | UNIT 05   LEVEL 02-14, 15, 16-18 |             |
| SUITE AREA   | 715.48 SQ.FT.                    | 66.47 SQ.M. |
| BALCONY AREA | 26.37 SQ.FT.                     | 2.45 SQ.M.  |
| TOTAL AREA   | 741.85 SQ.FT.                    | 68.92 SQ.M. |
| UNI          | T 07 & II   LEVEL                | 0           |
| UNIT         | 10 & 14   LEVEL 0                | 2 -   4     |
| SUITE AREA   | 715.80 SQ.FT.                    | 66.50 SQ.M. |
| BALCONY AREA | 26.05 SQ.FT.                     | 2.42 SQ.M.  |