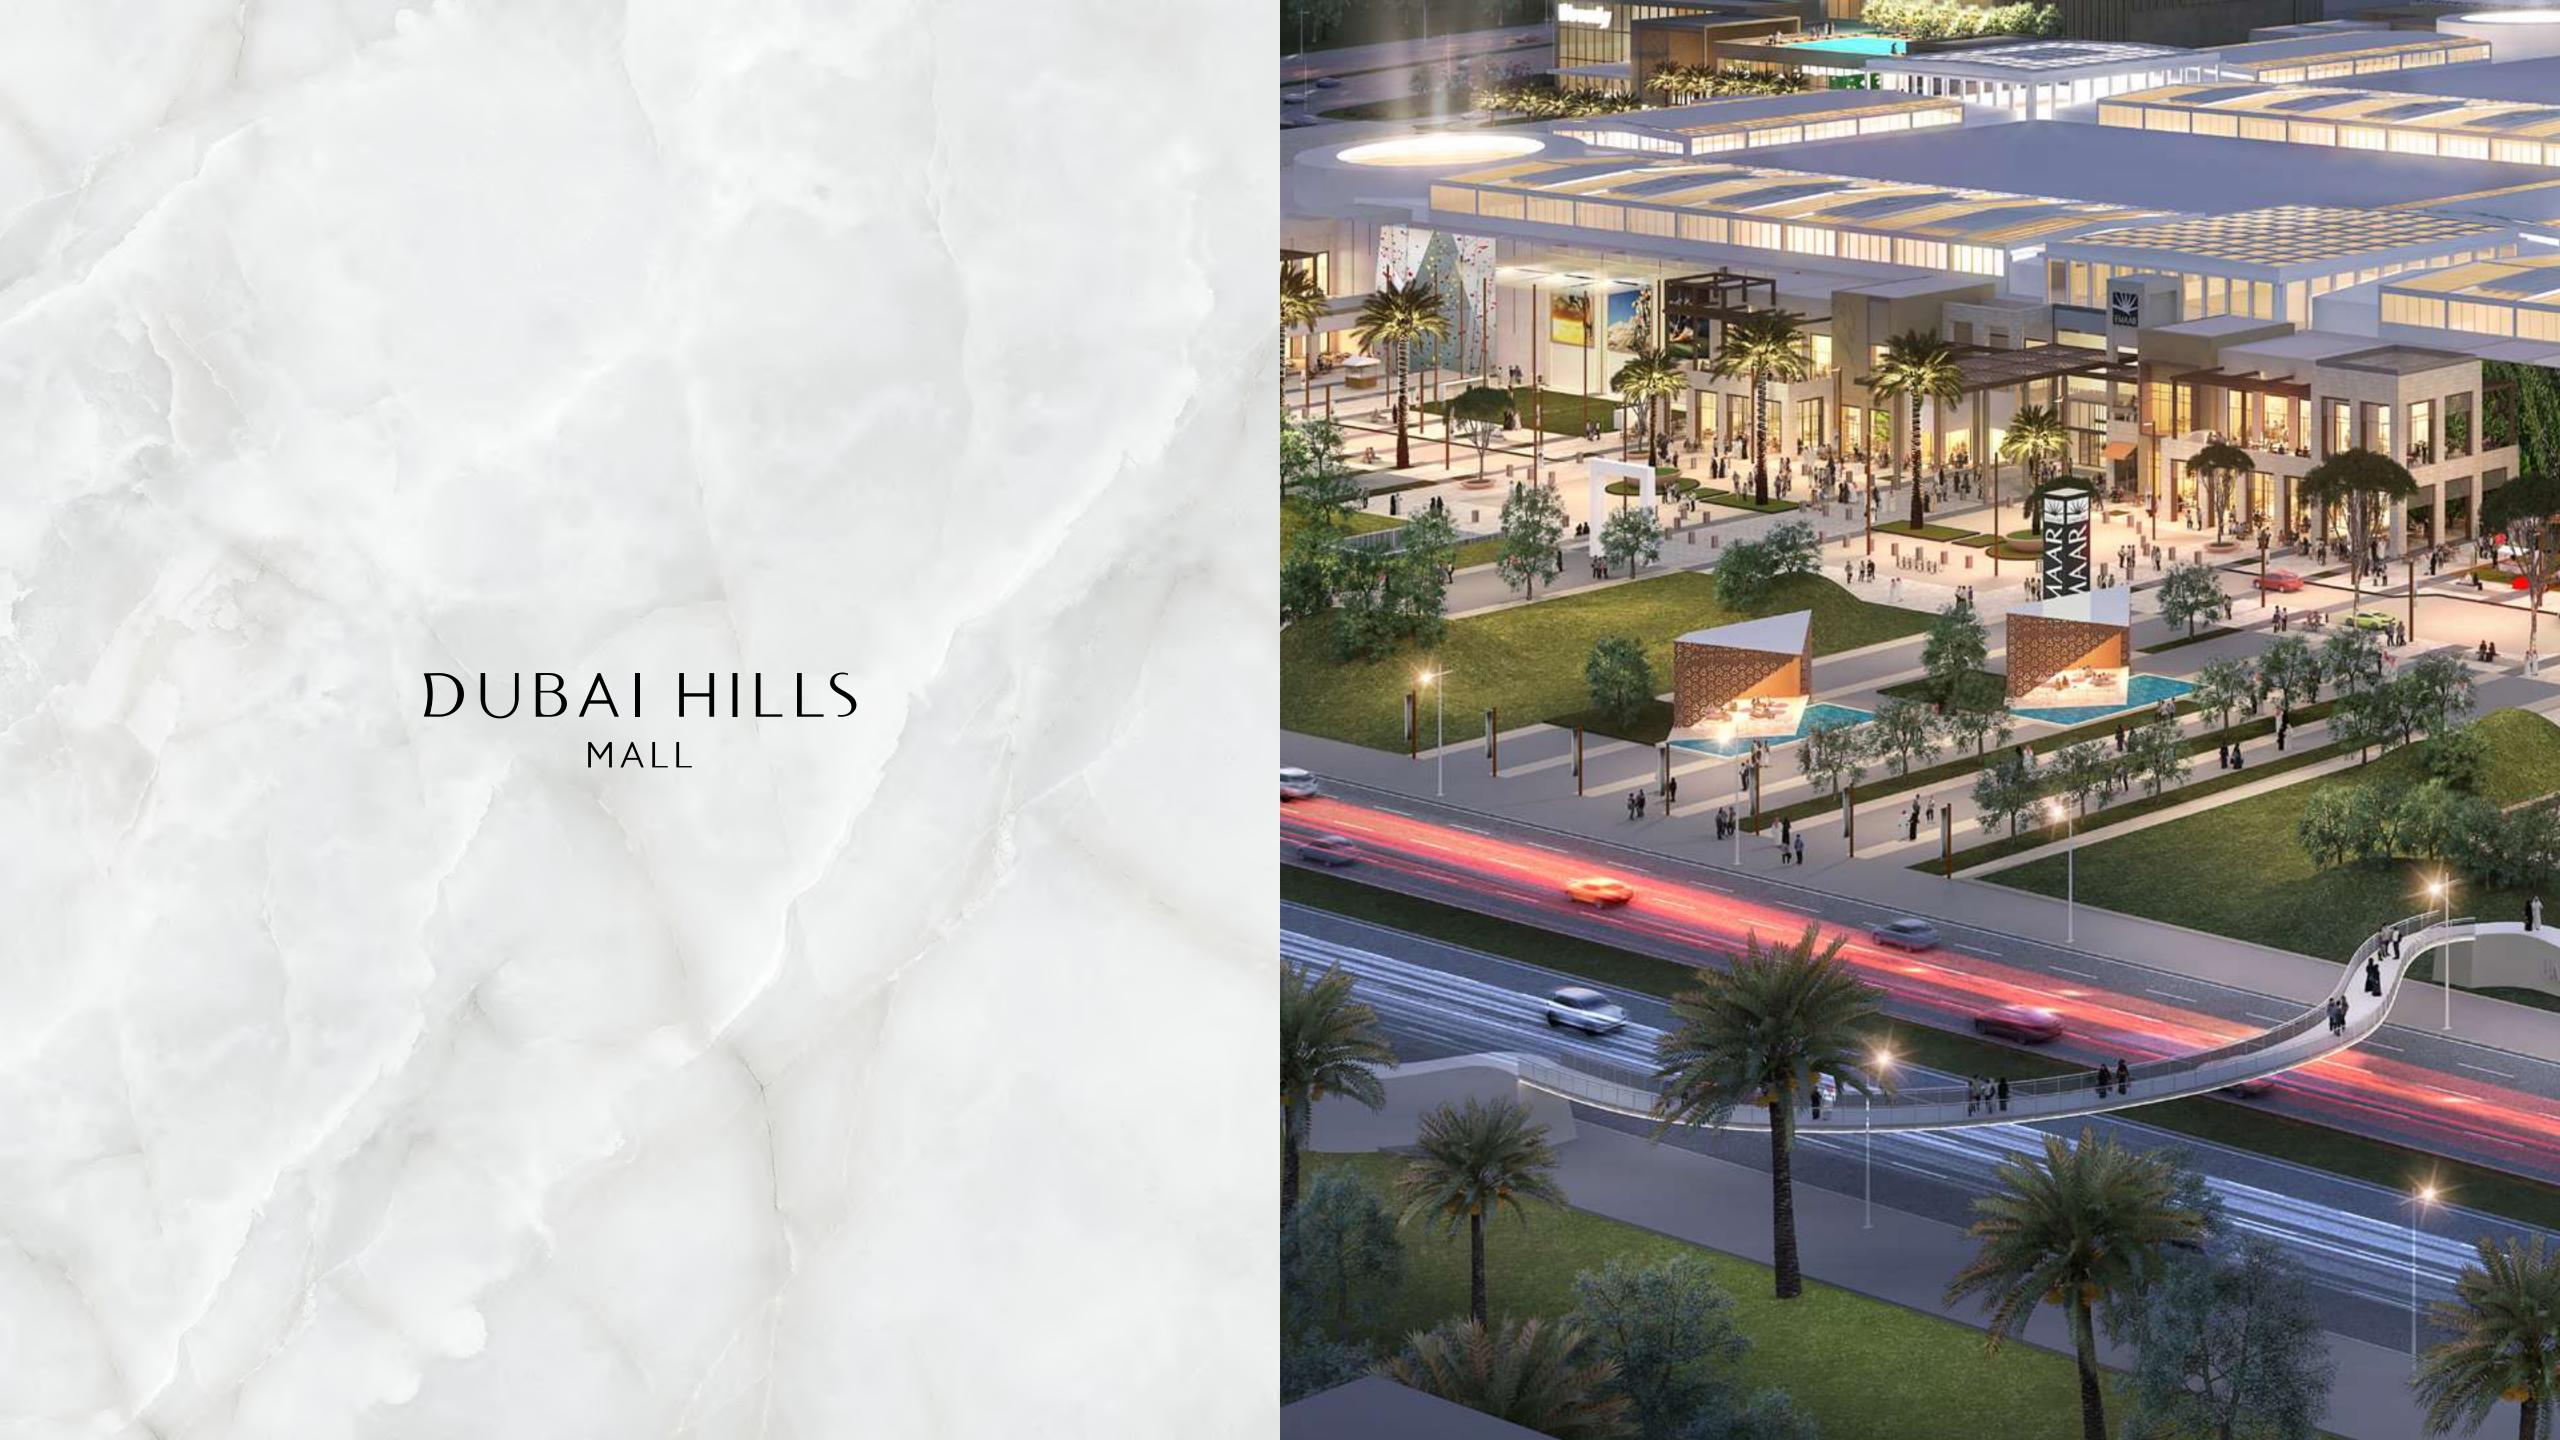

Enjoy 2 million square feet of retail indulgence spread out over two floors. Set to attract visitors from far and wide,

Dubai Hills Mall is home to over 650 retail and F&B outlets including entertainment outlets, a Cineplex and hypermarket.