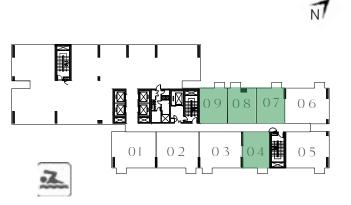

----------------|-------------|
|              | , ,                 |             |
| SUITE AREA   | 458.97 SQ.FT.       | 42.64 SQ.M. |
| BALCONY AREA | 26.05 SQ.FT.        | 2.42 SQ.M.  |
| TOTAL AREA   | 485.02 SQ.FT.       | 45.06 SQ.M. |
| UN           | IT 16   LEVEL 02-14 | 4           |
| SUITE AREA   | 449.93 SQ.FT.       | 41.80 SQ.M. |
| BALCONY AREA | 26.05 SQ.FT.        | 2.42 SQ.M.  |
| TOTAL AREA   | 475.98 SQ.FT.       | 44.22 SQ.M. |
| UN           | IT 17   LEVEL 02-14 | 4           |
| SUITE AREA   | 455.74 SQ.FT.       | 42.34 SQ.M. |
| BALCONY AREA | 26.05 SQ.FT.        | 2.42 SQ.M.  |
| TOTAL AREA   | 481.79 SQ.FT.       | 44.76 SQ.M. |

| N7    | î              |
|-------|----------------|
| 11    | 14             |
| 01 02 | 01 02 03 04 05 |

LEVEL 15

LEVEL 01





LEVEL 16-18

LEVEL 02-14







#### TOWER B

#### I BEDROOM

UNIT 13 | LEVEL 01

| SUITE AREA   | 449.93 SQ.FT.      | 41.80 SQ.M. |
|--------------|--------------------|-------------|
| BALCONY AREA | 60.17 SQ.FT.       | 5.59 SQ.M.  |
| TOTAL AREA   | 510.10 SQ.FT.      | 47.39 SQ.M. |
|              | unit 14   level 01 |             |
| SUITE AREA   | 455.74 SQ.FT.      | 42.34 SQ.M. |
| BALCONY AREA | 66.41 SQ.FT.       | 6.17 SQ.M.  |
| TOTAL AREA   | 522.15 SQ.FT.      | 48.51 SQ.M. |







#### TOWER B

#### I BEDROOM

UNIT OI | LEVEL OI

| _ | SUITE AREA   | 458.65 SQ.FT. | 42.61 SQ.M. |
|---|--------------|---------------|-------------|
|   | BALCONY AREA | 137.35 SQ.FT. | 12.76 SQ.M. |
| _ | TOTAL AREA   | 596.00 SQ.FT. | 55.37 SQ.M. |





#### TOWER B

#### 2 BEDROOM

UNIT