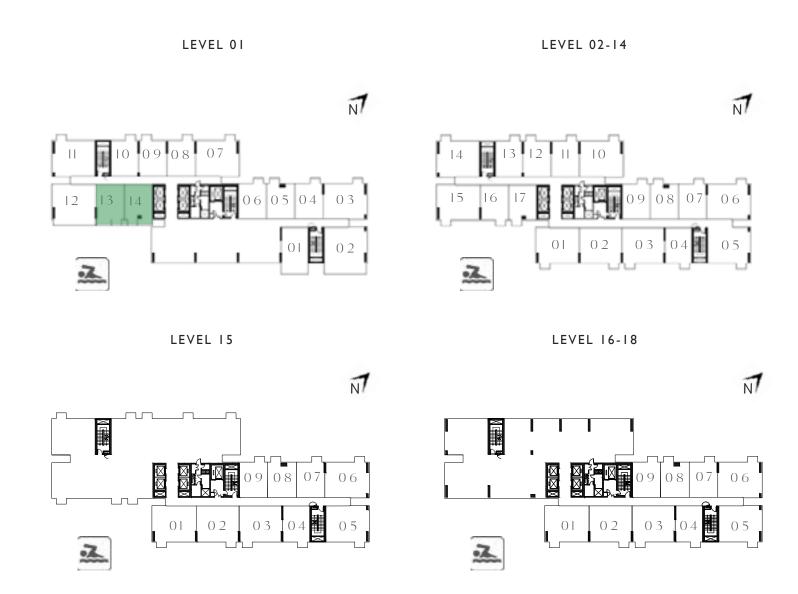

#### 2 BEDROOM

UNIT 13 | LEVEL 01

| SUITE AREA   | 715.48 SQ.FT. | 66.47 SQ.M. |
|--------------|---------------|-------------|
| BALCONY AREA | 223.03 SQ.FT. | 20.72 SQ.M. |
| TOTAL AREA   | 938.51 SQ.FT. | 87.19 SQ.M. |