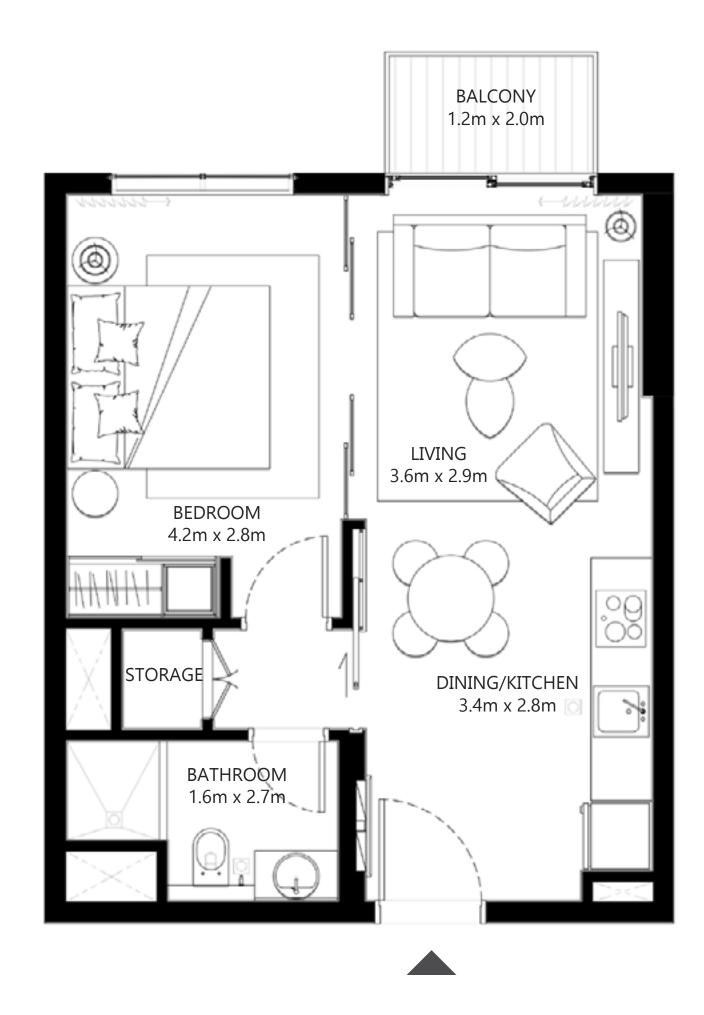

#### I BEDROOM

UNIT 07 & 08 | LEVEL 01, 02-10, 11, 12-16

| SUITE AREA   | 449.39 SQ.FT.       | 41.75 SQ.M. |
|--------------|---------------------|-------------|
| BALCONY AREA | 26.37 SQ.FT.        | 2.45 SQ.M.  |
| TOTAL AREA   | 475.76 SQ.FT.       | 44.20 SQ.M. |
| UNIT 09      | LEVEL 01, 02-10, 1  | 1, 12-16    |
| SUITE AREA   | 455.42 SQ.FT.       | 42.31 SQ.M. |
| BALCONY AREA | 26.37 SQ.FT.        | 2.45 SQ.M.  |
| TOTAL AREA   | 481.79 SQ.FT.       | 44.76 SQ.M. |
| UNIT 04      | LEVEL 01, 02-10, 1  | 1, 12-16    |
| SUITE AREA   | 458.97 SQ.FT.       | 42.64 SQ.M. |
| BALCONY AREA | 26.05 SQ.FT.        | 2.42 SQ.M.  |
| TOTAL AREA   | 485.02 SQ.FT.       | 45.06 SQ.M. |
| 1U           | NIT 15   LEVEL 01   |             |
|              | T 16   LEVEL 02-1   | 0           |
|              | '                   |             |
| SUITE AREA   | 449.93 SQ.FT.       | 41.80 SQ.M. |
| BALCONY AREA | 26.05 SQ.FT.        | 2.42 SQ.M.  |
| TOTAL AREA   | 475.98 SQ.FT.       | 44.22 SQ.M. |
| 111          | NIT 16   LEVEL 01   |             |
|              | T 17   LEVEL 02-1   | 0           |
| 0111         | /   LL V LL U Z - 1 | •           |
| SUITE AREA   | 455.74 SQ.FT.       | 42.34 SQ.M. |
| BALCONY AREA | 26.05 SQ.FT.        | 2.42 SQ.M.  |
| TOTAL AREA   | 481.79 SQ.FT.       | 44.76 SQ.M. |

#### UNIT 08, 09, 10 | LEVEL 01 UNIT 11, 12, 13 | LEVEL 02-14

| SUITE AREA   | 449.39 SQ.FT. | 41.75 SQ.M. |
|--------------|---------------|-------------|
| BALCONY AREA | 26.37 SQ.FT.  | 2.45 SQ.M.  |
| TOTAL AREA   | 475.76 SQ.FT. | 44.20 SQ.M. |

#### UNIT 06 | LEVEL 01 UNIT 09 | LEVEL 02-14, 15, 16-18

| SUITE AREA   | 455.42 SQ.FT. | 42.31 SQ.M. |
|--------------|---------------|-------------|
| BALCONY AREA | 26.37 SQ.FT.  | 2.45 SQ.M.  |
| TOTAL AREA   | 481.79 SQ.FT. | 44.76 SQ.M. |