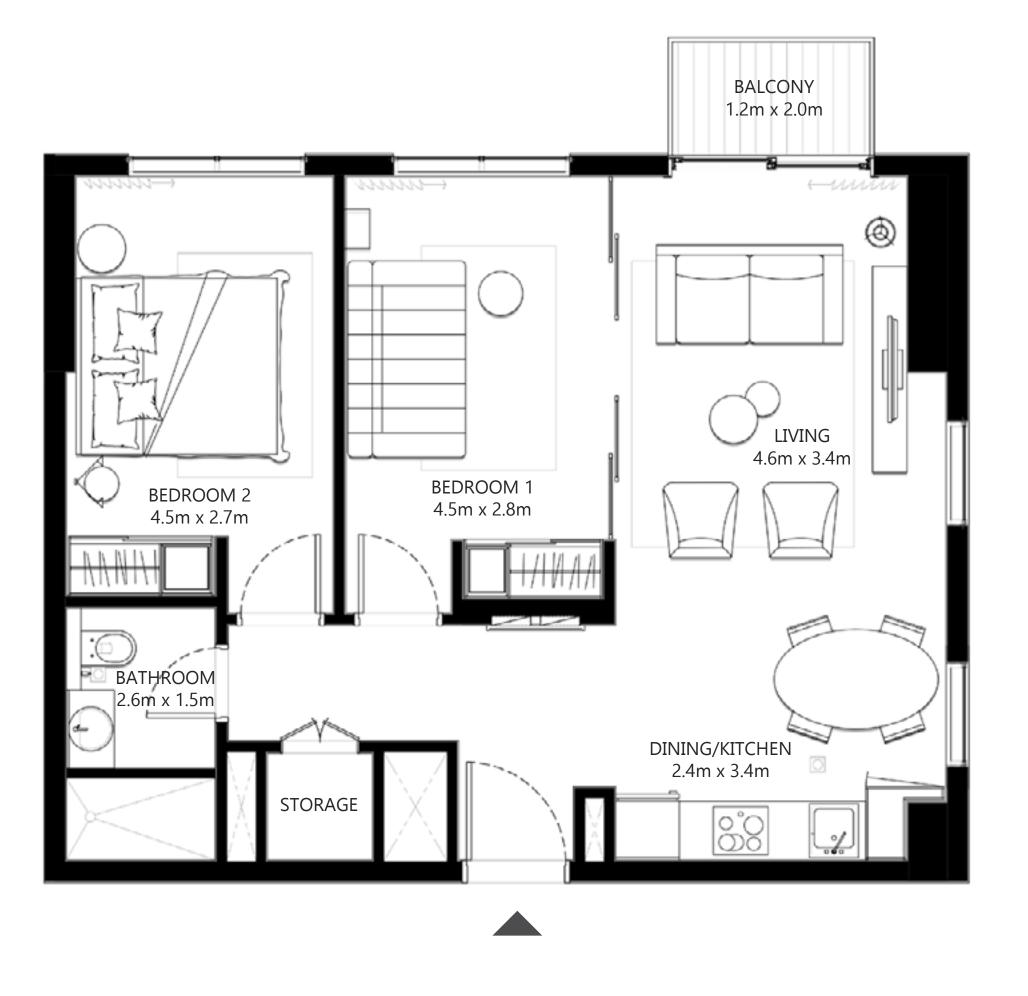

# TRENDY COOL INTERIORS

Come home to a unique and inspiring setting. Collective 2.0's apartments buck the mainstream interior design trends by embracing cosy industrial chic. With partitions that allow your bedroom to spill onto the living room, enjoy plenty of space for friends, fun and laughter. Step onto your balcony and lap up the views of the Downtown Dubai skyline.