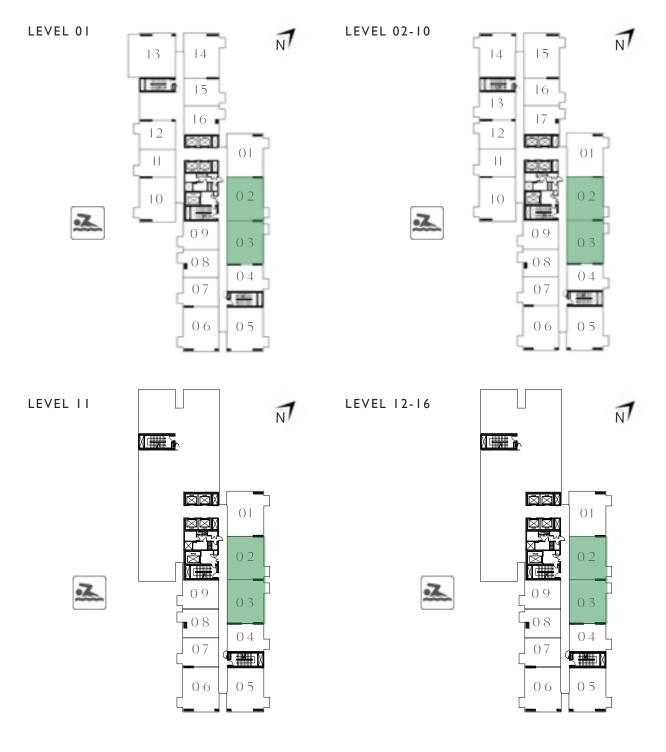

#### 2 BEDROOM

UNIT 13 | LEVEL 01

| SUITE AREA   | 715.48 SQ.FT. | 66.47 SQ.M. |
|--------------|---------------|-------------|
| BALCONY AREA | 223.03 SQ.FT. | 20.72 SQ.M. |
| TOTAL AREA   | 938.51 SQ.FT. | 87.19 SQ.M. |