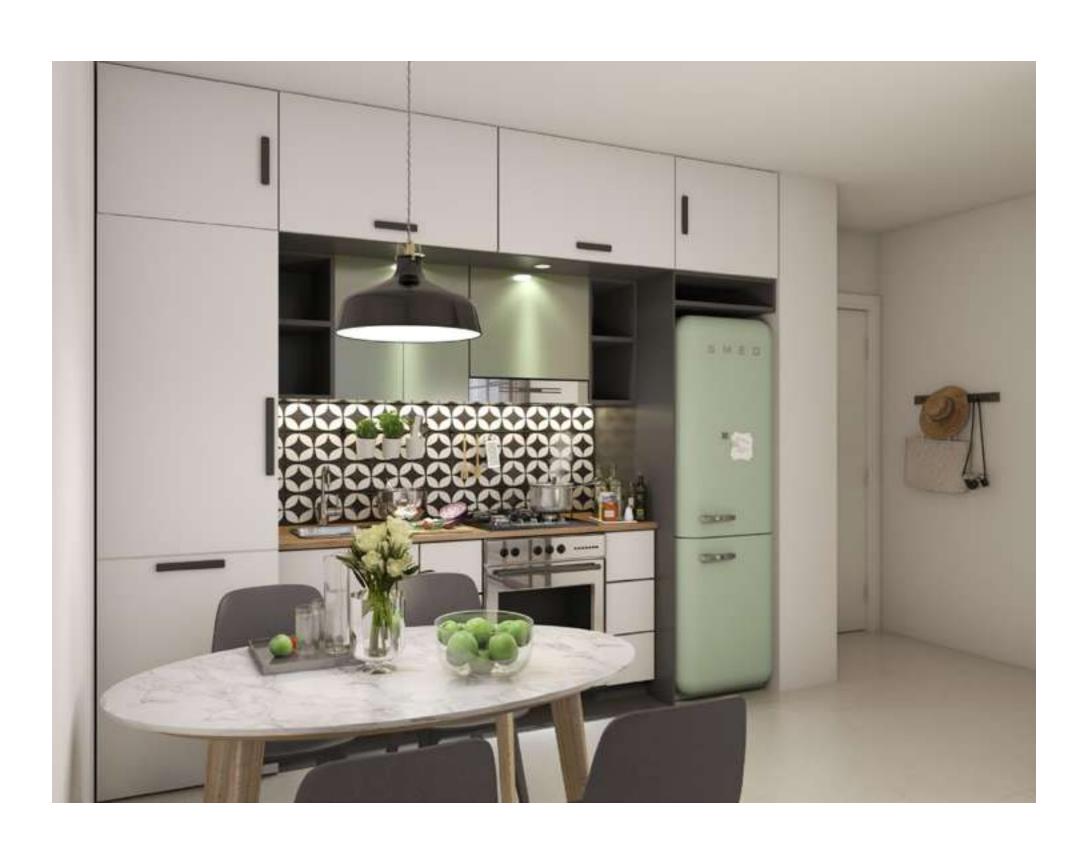

# TRENDY COOL INTERIORS

Come home to a unique and inspiring setting. Collective 2.0's apartments buck the mainstream interior design trends by embracing cosy industrial chic. With partitions that allow your bedroom to spill onto the living room, enjoy plenty of space for friends, fun and laughter. Step onto your balcony and lap up the views of the Downtown Dubai skyline.