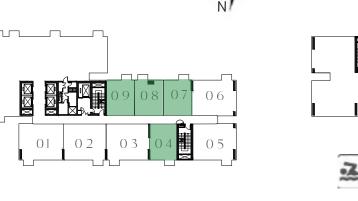

#### KEY PLAN - TOWER B

| UNIT 04      | LEVEL 02-14, 15,    | 6 -   8     |
|--------------|---------------------|-------------|
|              | , ,                 |             |
| SUITE AREA   | 458.97 SQ.FT.       | 42.64 SQ.M. |
| BALCONY AREA | 26.05 SQ.FT.        | 2.42 SQ.M.  |
| TOTAL AREA   | 485.02 SQ.FT.       | 45.06 SQ.M. |
| UN           | IT 16   LEVEL 02-14 | 4           |
| SUITE AREA   | 449.93 SQ.FT.       | 41.80 SQ.M. |
| BALCONY AREA | 26.05 SQ.FT.        | 2.42 SQ.M.  |
| TOTAL AREA   | 475.98 SQ.FT.       | 44.22 SQ.M. |
| UN           | IT 17   LEVEL 02-14 | 4           |
| SUITE AREA   | 455.74 SQ.FT.       | 42.34 SQ.M. |
| BALCONY AREA | 26.05 SQ.FT.        | 2.42 SQ.M.  |
| TOTAL AREA   | 481.79 SQ.FT.       | 44.76 SQ.M. |

| N7    | î              |
|-------|----------------|
| 11    | 14             |
| 01 02 | 01 02 03 04 05 |

LEVEL 15

LEVEL 01

LEVEL 16-18

LEVEL 02-14