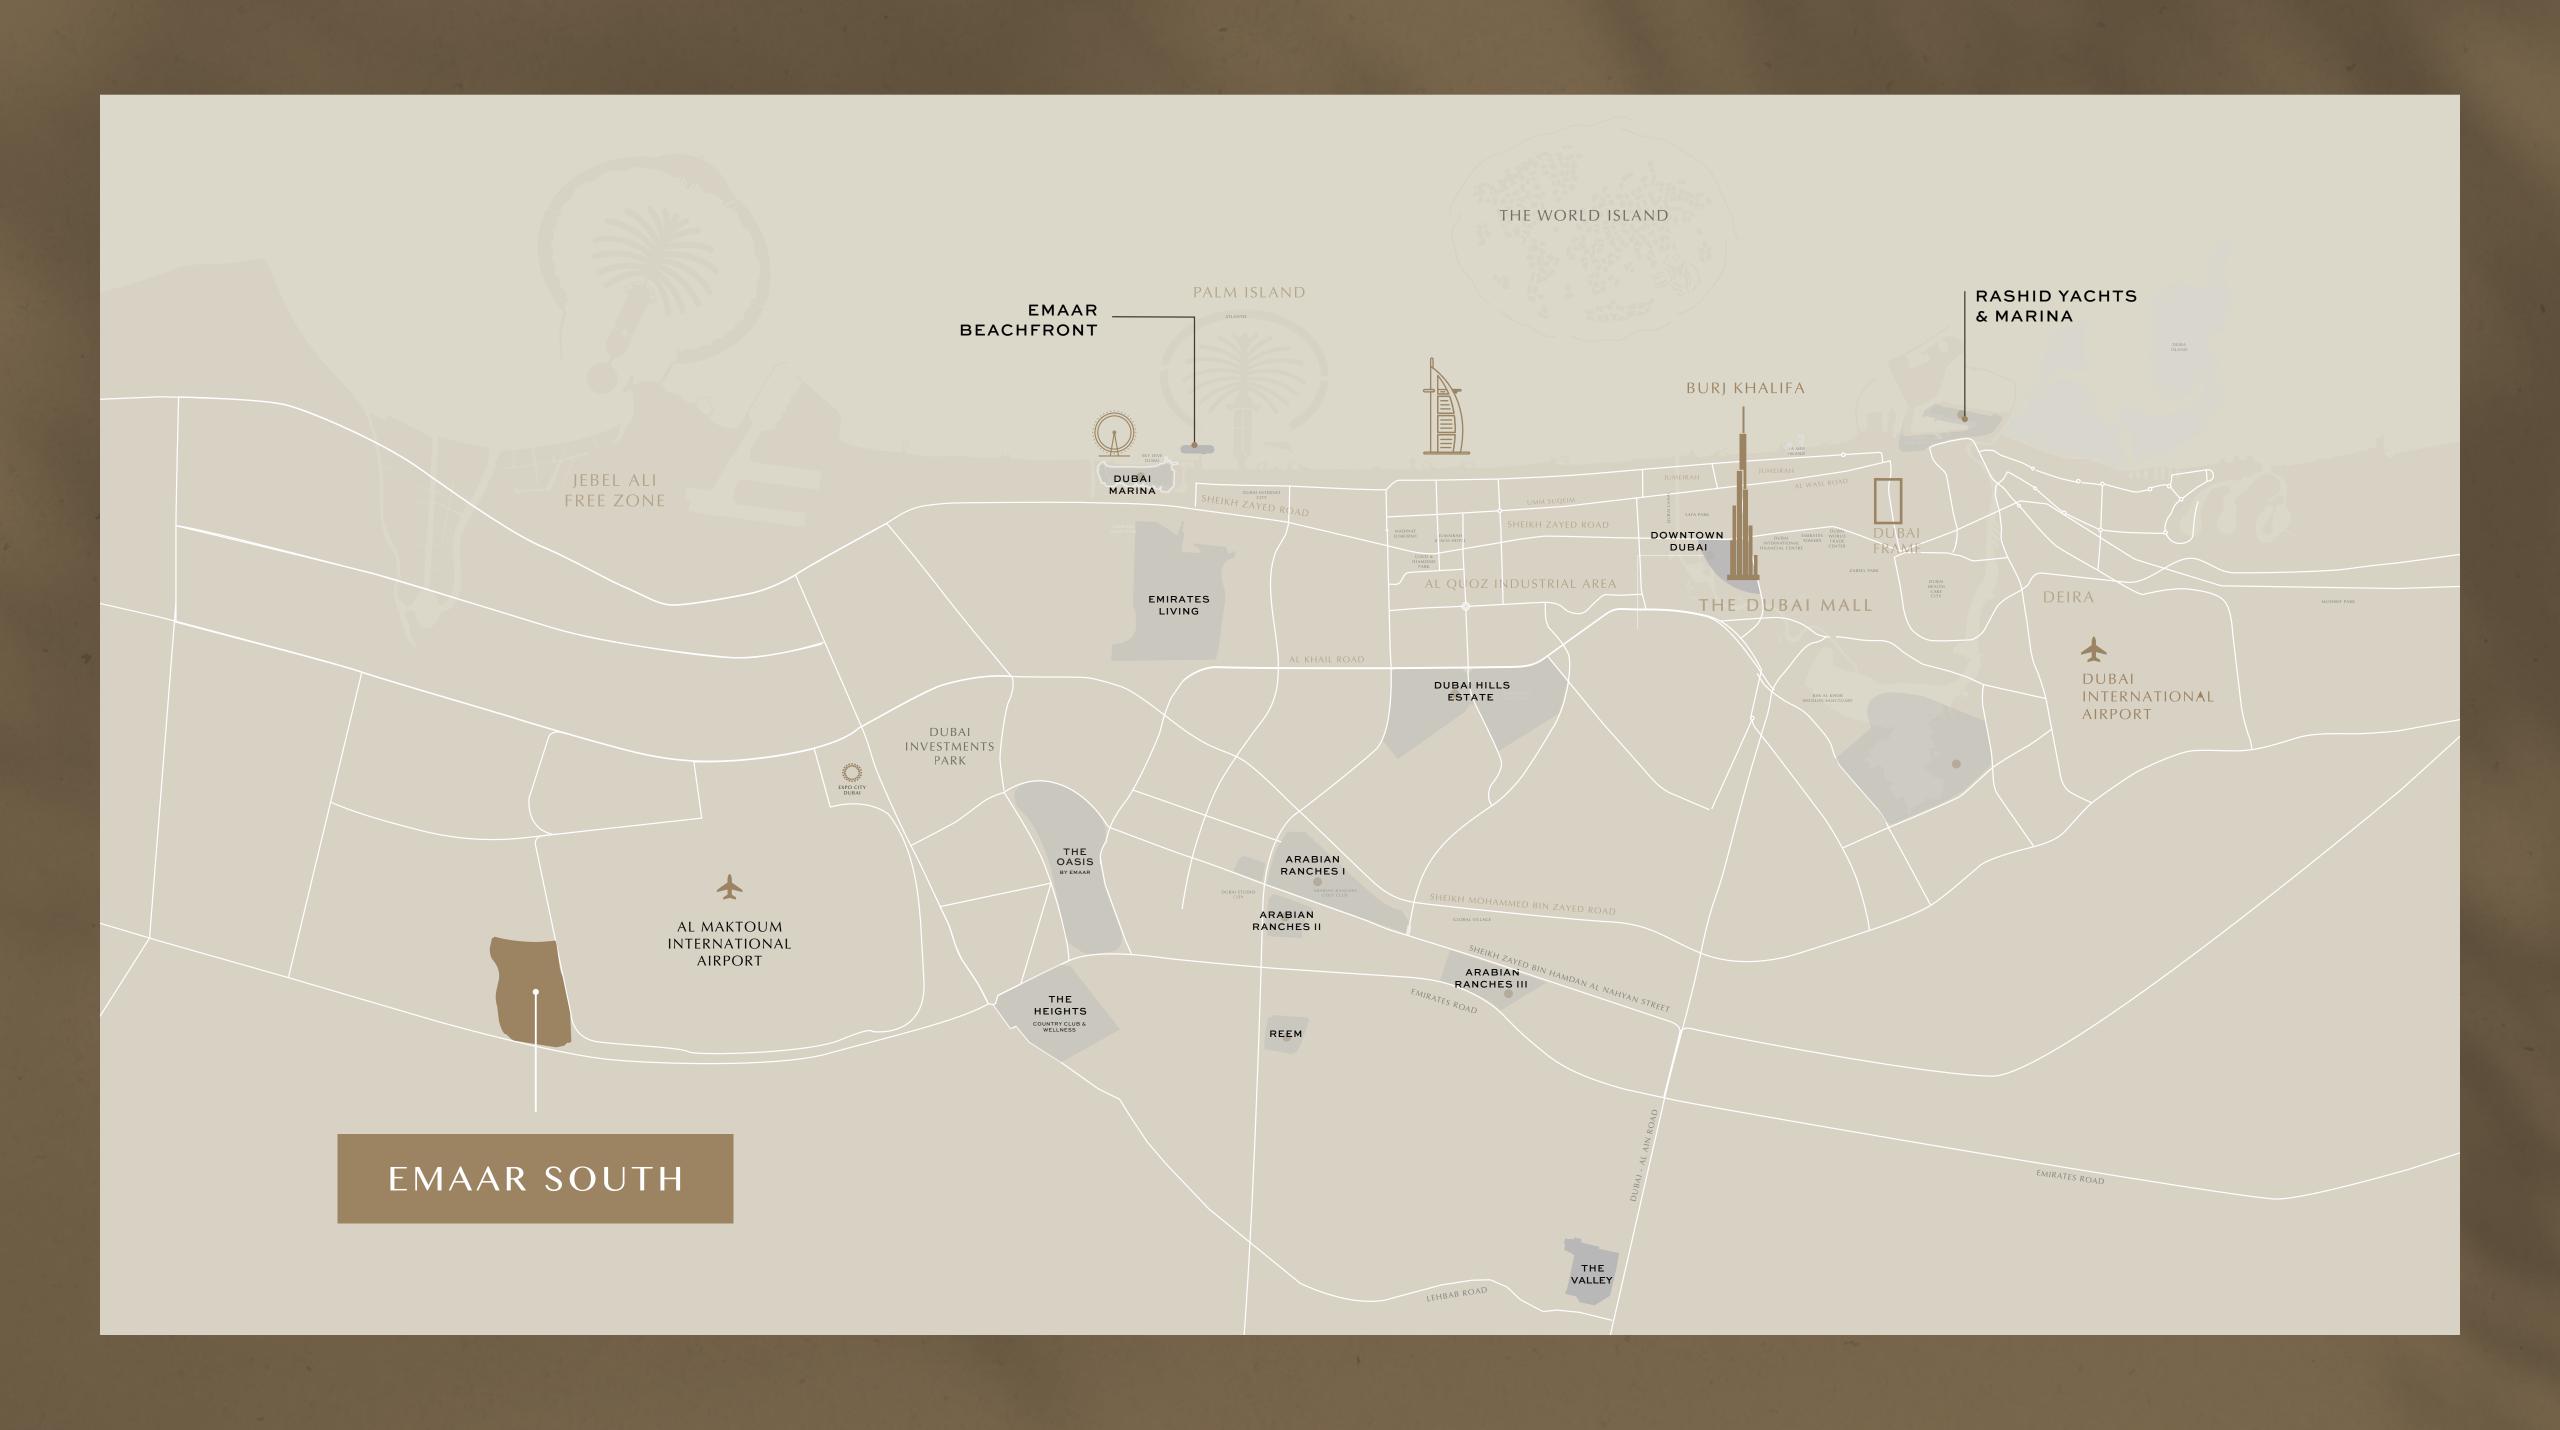

### Emaar South

Perfectly Positioned

O7 Mins

Drive to Al Maktoum Int' Airport

20 Mins

Drive to Dubai Marina 10 Mins

Drive to Expo City Dubai

30 Mins

Drive to Downtown Dubai

50 Mins

Abu Dhabi

Heart of the community

Convenience at your doorstep

A place to gather & grow