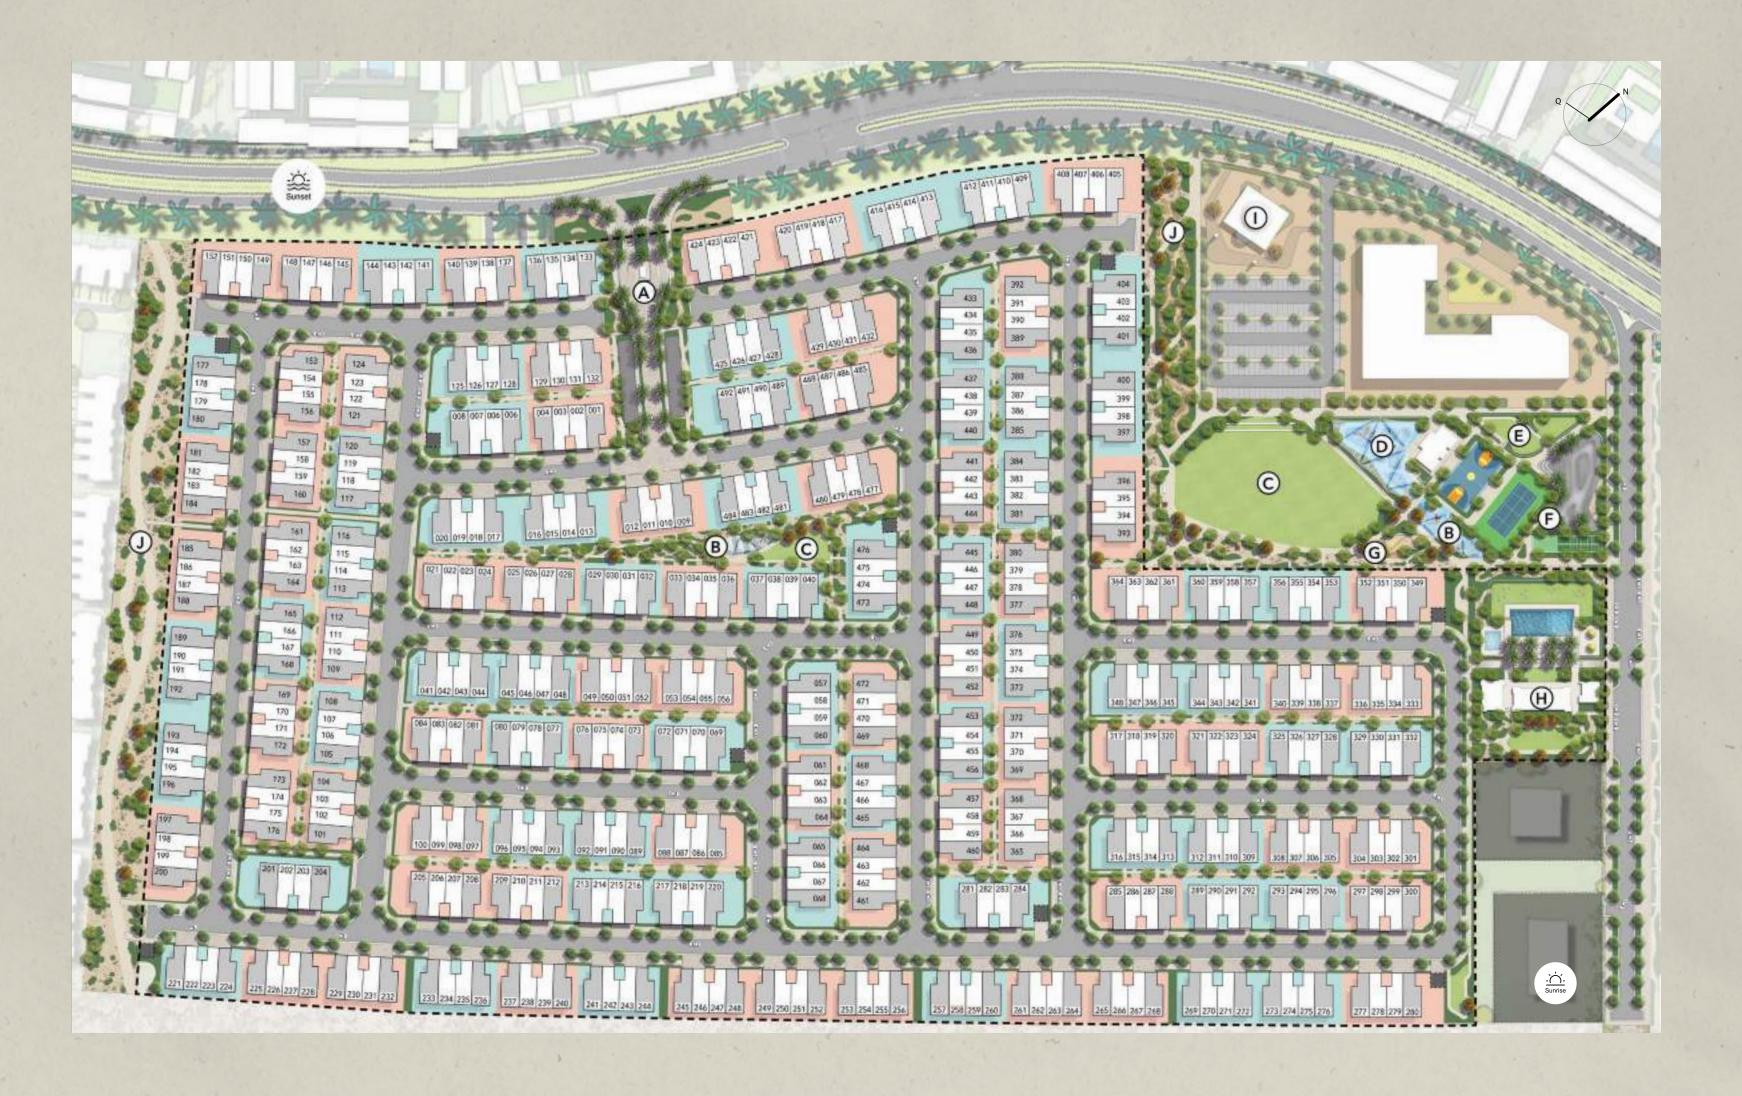

### TYPES

♦ 3 Bedroom Unit

4 Bedroom Unit

STYLES

O IVY

ILYA

- A Guardhouse
- B Kid's Play
- Event Lawn
- Splash pad
- Dog park
- Sports Node
- Picnic And Game
- Area
- Community Center
- Mosque
- J Linear Park
- Utilities

### An Elevated Lifestyle

A community where there is something for everyone.

Proximity to Golf Course

Kids' Play Areas

Multi-Purpose Court

Linear Parks

Fully equipped Gym

Swimming Pools