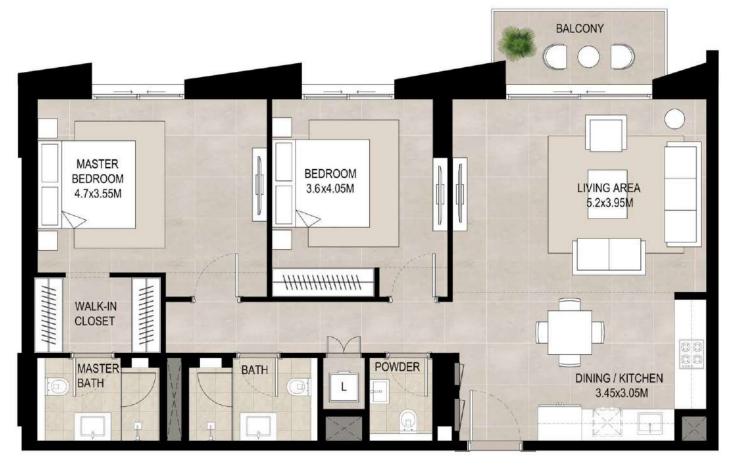

### 2 bedroom - Unit type E

| Area           |                             |
|----------------|-----------------------------|
| Suite          | 99.07 Sq.m / 1066.38 Sq.ft  |
| Balcony        | 6.30 Sq.m / 67.81 Sq.ft     |
| Total built-up | 105.37 Sq.m / 1134.19 Sq.ft |

#### Disclaimer

1. All room dimensions are in metric and measured to structural elements and exclude wall finishes and construction tolerances.