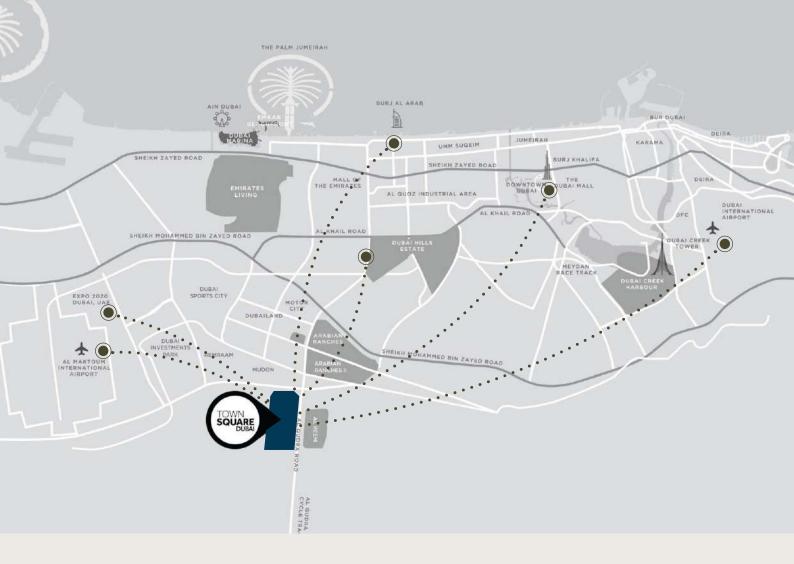

## Location Proximities

 $\begin{array}{c} 29 \text{ min} \\ \text{Dubai Mall} \end{array}$ 

28 min Dubai Intl Airport

25 min DWC Airport

24 min Burj Al Arab

20 min Dubai Hills Mall

20 min District 2020