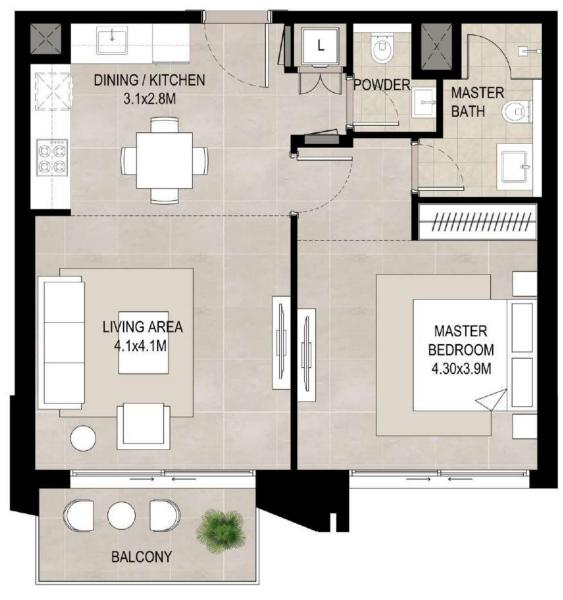

## 1 bedroom - Unit type A

| Area           | Min                       | Мах                       |
|----------------|---------------------------|---------------------------|
| Suite          | 59.95 Sq.m / 645.30 Sq.ft | 61.63 Sq.m / 663.38 Sq.ft |
| Balcony        | 6.25 Sq.m / 67.27 Sq.ft   | 6.30 Sq.m / 67.81 Sq.ft   |
| Total built-up | 66.25 Sq.m / 713.11 Sq.ft | 67.88 Sq.m / 730.65 Sq.ft |