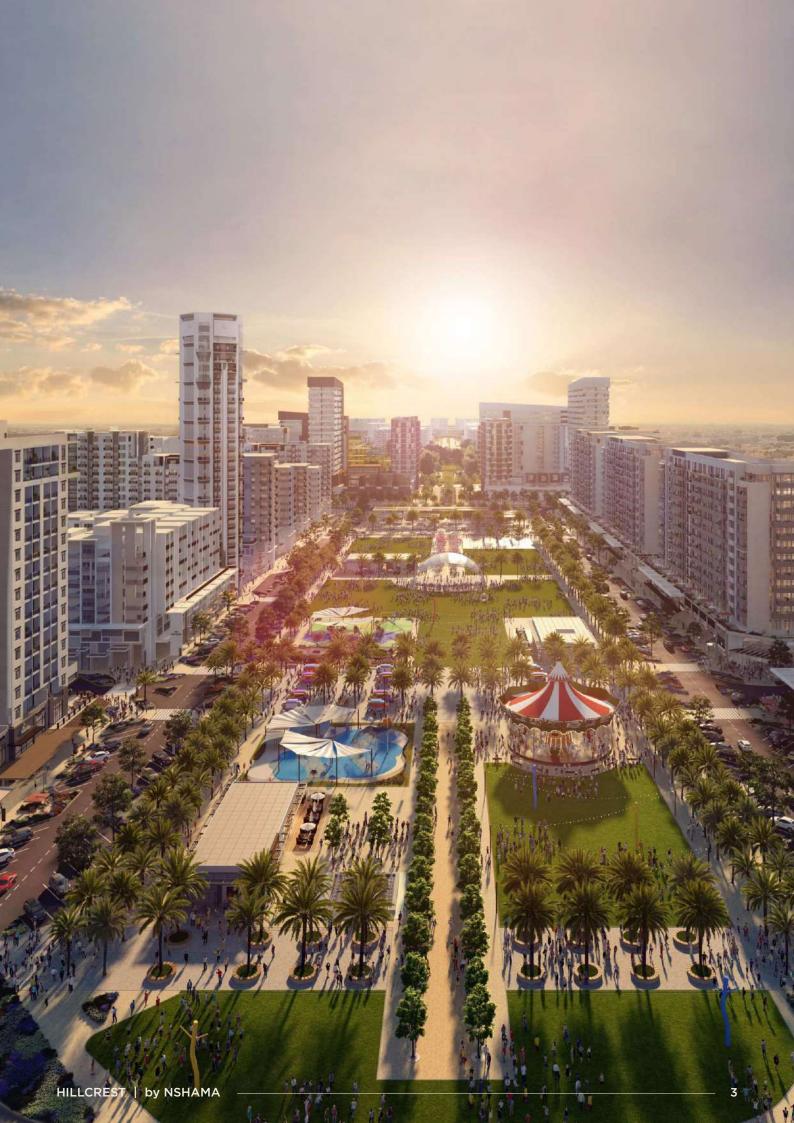

# Key Facts

50,000 SQM Town Square park

Retail outlets

8,000 SQM sports arenas

13 KM cycling trails

10 KM running track

# Community Facilities

Town Square Park

Swimming Pool

GYM

**Basketball Courts** 

Carousel

Barbeque Area

Cycling Track

Jogging Track

Kids Play Area

Kids Train

**Retail Outlets** 

Fitness Club

Nurseries

Veterinary Clinic

Restaurants & Cafes

Splash Pad

Pet Shop

Clinics

Pharmacies

Supermarkets

Laundry Shop

Skate Park

Dog Park

Mosque

Padel Court

Football Pitch

Squash & Tennis Court

Grooming & Beauty Services