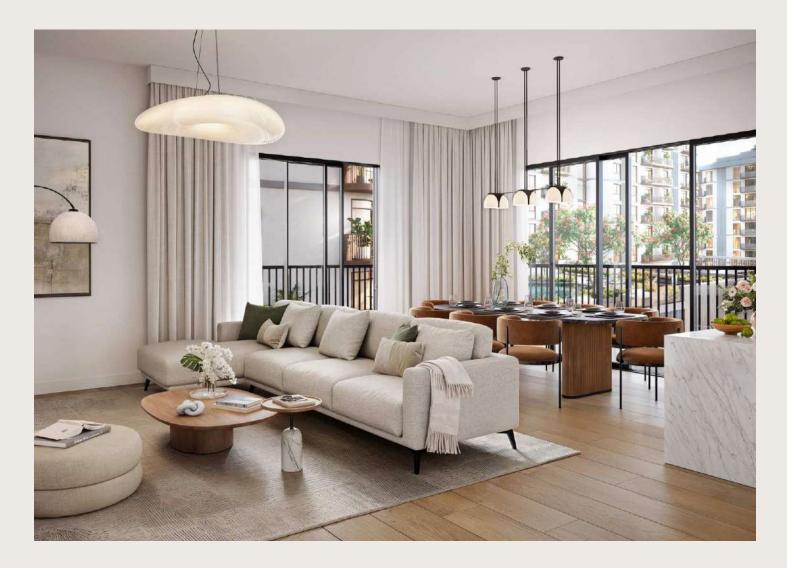

## Interiors that inspire

The living and dining areas are bathed in abundant natural light, creating a warm and inviting atmosphere. The bedrooms showcase elegant glazed porcelain floors and spacious built-in wardrobes, while the master suites offer luxurious en-suite bathrooms.

Enjoy a seamless fusion of modern design and functionality, turning your fitted kitchen into a chic and efficient area with plenty of counter space & seamless organization.