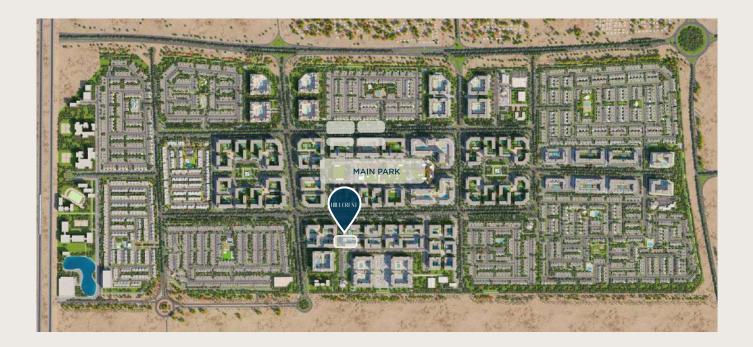

## Location Proximities

 $\begin{array}{c} 29 \text{ min} \\ \text{Dubai Mall} \end{array}$ 

28 min Dubai Intl Airport

25 min DWC Airport

24 min Burj Al Arab

20 min Dubai Hills Mall

20 min District 2020