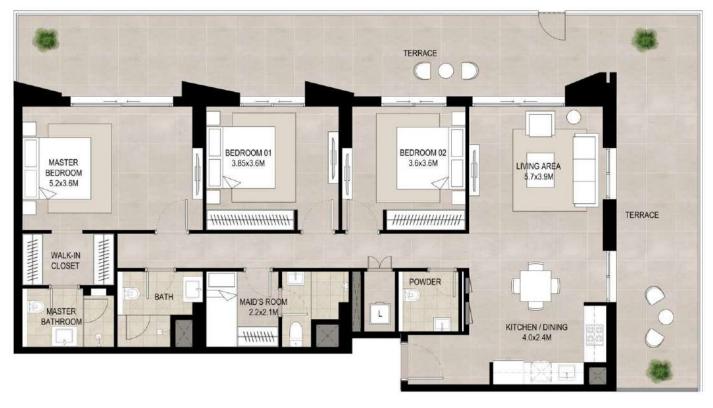

### 3 bedroom - Unit type C

| Area           |                             |
|----------------|-----------------------------|
| Suite          | 126.94 Sq.m / 1366.37 Sq.ft |
| Balcony        | 74.77 Sq.m / 804.82 Sq.ft   |
| Total built-up | 201.71 Sq.m / 2171.19 Sq.ft |

#### Disclaimer

1. All room dimensions are in metric and measured to structural elements and exclude wall finishes and construction tolerances.