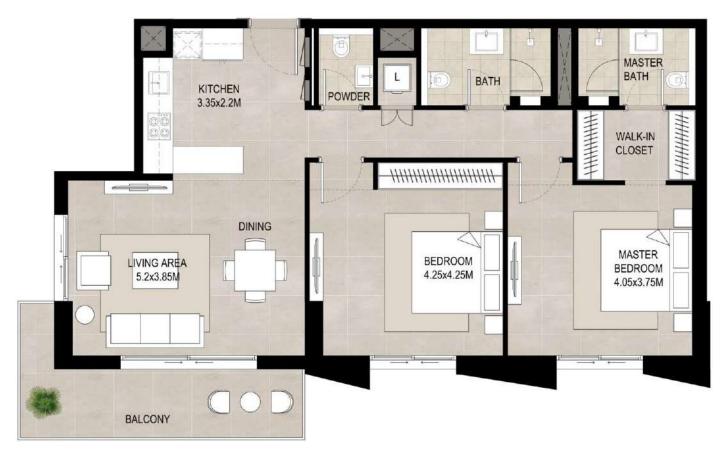

### 2 bedroom - Unit type C

| Area           |                             |
|----------------|-----------------------------|
| Suite          | 96.11 Sq.m / 1034.52 Sq.ft  |
| Balcony        | 12.08 Sq.m / 130.00 Sq.ft   |
| Total built-up | 108.19 Sq.m / 1164.55 Sq.ft |

#### Disclaimer

1. All room dimensions are in metric and measured to structural elements and exclude wall finishes and construction tolerances.