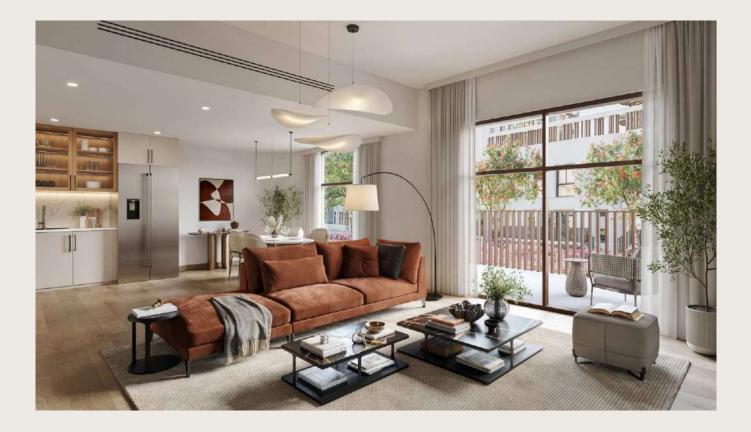

## Interiors that inspire

The living and dining areas are bathed in abundant natural light, creating a warm and inviting atmosphere. The bedrooms showcase elegant glazed porcelain floors and spacious built-in wardrobes, while the master suites offer luxurious en-suite bathrooms.

Enjoy a seamless fusion of modern design and functionality, turning your fitted kitchen into a chic and efficient area with plenty of counter space & seamless organization.