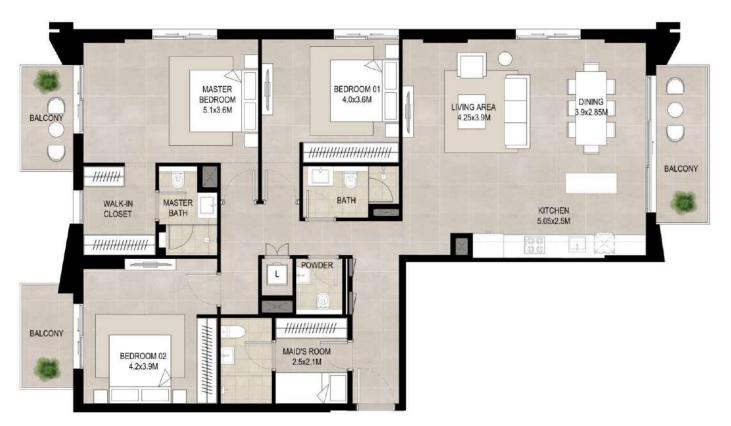

### 3 bedroom - Unit type A

| Area           |                             |
|----------------|-----------------------------|
| Suite          | 148.02 Sq.m / 1593.27 Sq.ft |
| Balcony        | 18.66 Sq.m / 200.90 Sq.ft   |
| Total built-up | 166.68 Sq.m / 1794.13 Sq.ft |

#### Disclaimer

1. All room dimensions are in metric and measured to structural elements and exclude wall finishes and construction tolerances.