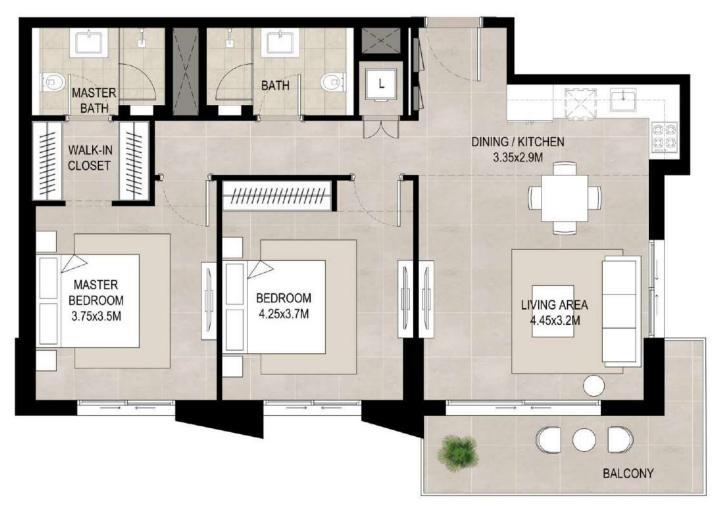

#### Area

| Suite          | 90.25 Sq.m / 971.44 Sq.ft  |
|----------------|----------------------------|
| Balcony        | 5.41 Sq.m / 58.23 Sq.ft    |
| Total built-up | 95.66 Sq.m / 1029.68 Sq.ft |

#### Disclaimer

1. All room dimensions are in metric and measured to structural elements and exclude wall finishes and construction tolerances.