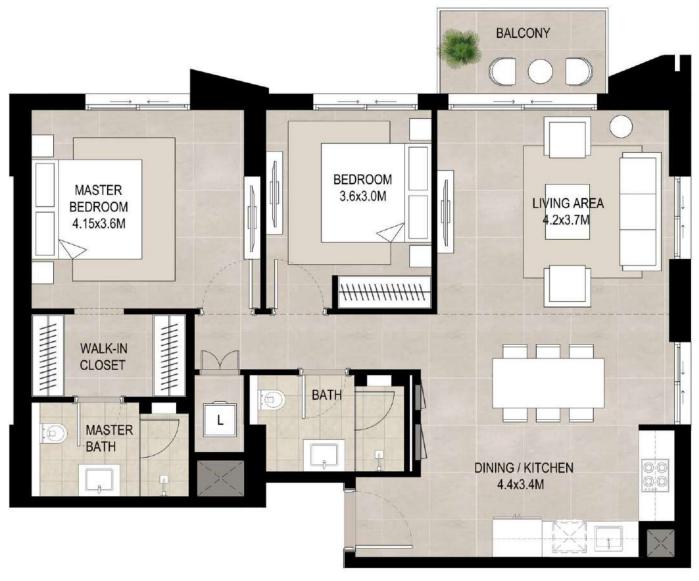

## 2 bedroom - Unit type A

| Area           |                             |
|----------------|-----------------------------|
| Suite          | 93.82 Sq.m / 1009.90 Sq.ft  |
| Balcony        | 12.51 Sq.m / 134.70 Sq.ft   |
| Total built-up | 106.33 Sq.m / 1144.53 Sq.ft |

#### Disclaimer

1. All room dimensions are in metric and measured to structural elements and exclude wall finishes and construction tolerances.