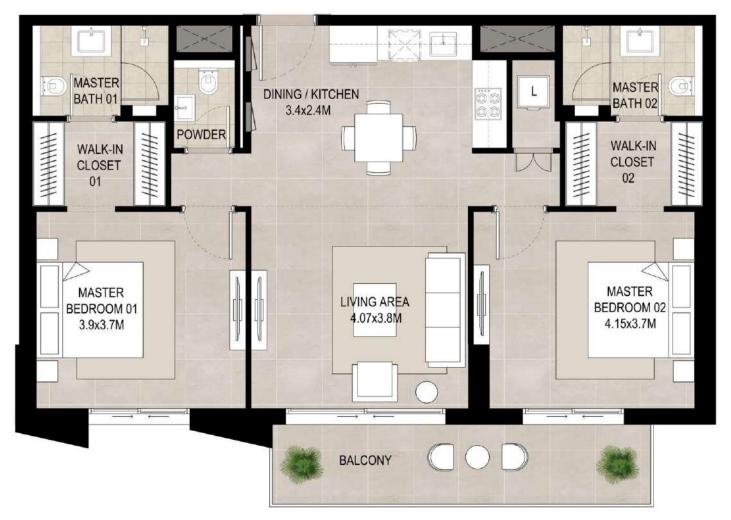

## 2 bedroom - Unit type A

| Area           |                             |
|----------------|-----------------------------|
| Suite          | 93.82 Sq.m / 1009.90 Sq.ft  |
| Balcony        | 12.51 Sq.m / 134.70 Sq.ft   |
| Total built-up | 106.33 Sq.m / 1144.53 Sq.ft |

## 2 bedroom - Unit type B

#### Area

| Suite          | 90.25 Sq.m / 971.44 Sq.ft  |
|----------------|----------------------------|
| Balcony        | 5.41 Sq.m / 58.23 Sq.ft    |
| Total built-up | 95.66 Sq.m / 1029.68 Sq.ft |