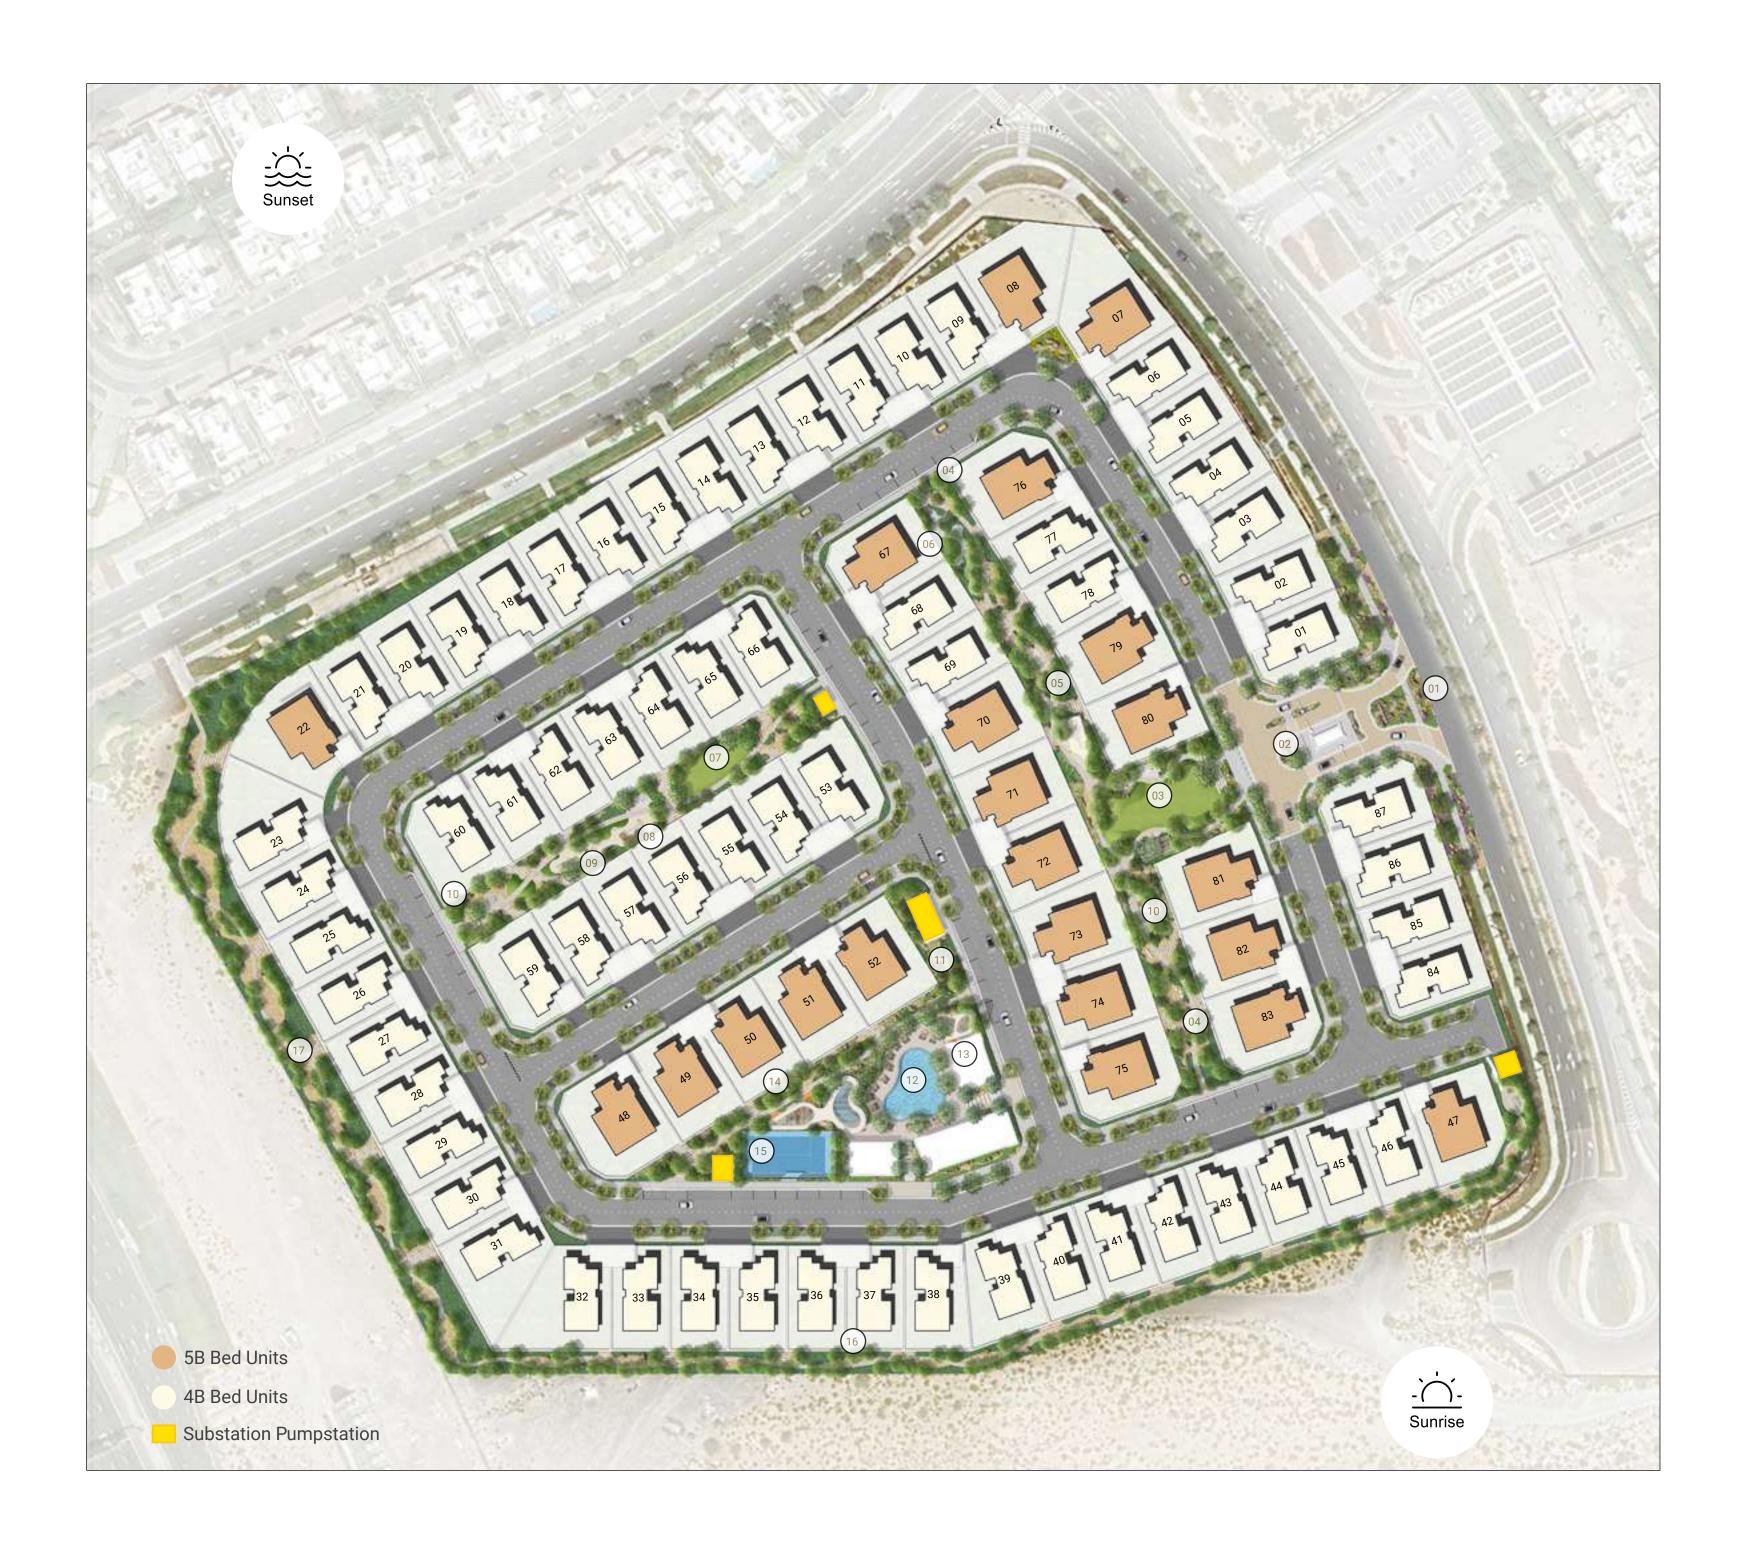

#### DUBAI HILLS ESTATE

- 01 Gateway Entry
- 02 Guardhouse
- 03 Flexible Lawn Gateway Garden
- 04 Seating Area
- 05 Play Trail
- 06 Scooter Loop
- 07 Pocket Lawn
- 08 Natural Play
- 09 Outdoor Fitness
- 10 Table Tennis
- 11 Lush Garden
- 12 Pool
- 13 Community Center
- 14 Kid's Play
- 15 Padel Tennis
- 16 Buffer Zone 1
- 17 Buffer Zone 2
  (Not part of plot boundary)

## AMENITIES, ENHANCED LIFE

Park Gate's luxury amenities have been designed to enhance and elevate the lives of its residents. These cutting-edge amenities improve the living experience and foster a sense of belonging in a community where luxury and comfort intertwine in everyday life. The community offers an array of facilities for wellness, entertainment, and convenience: