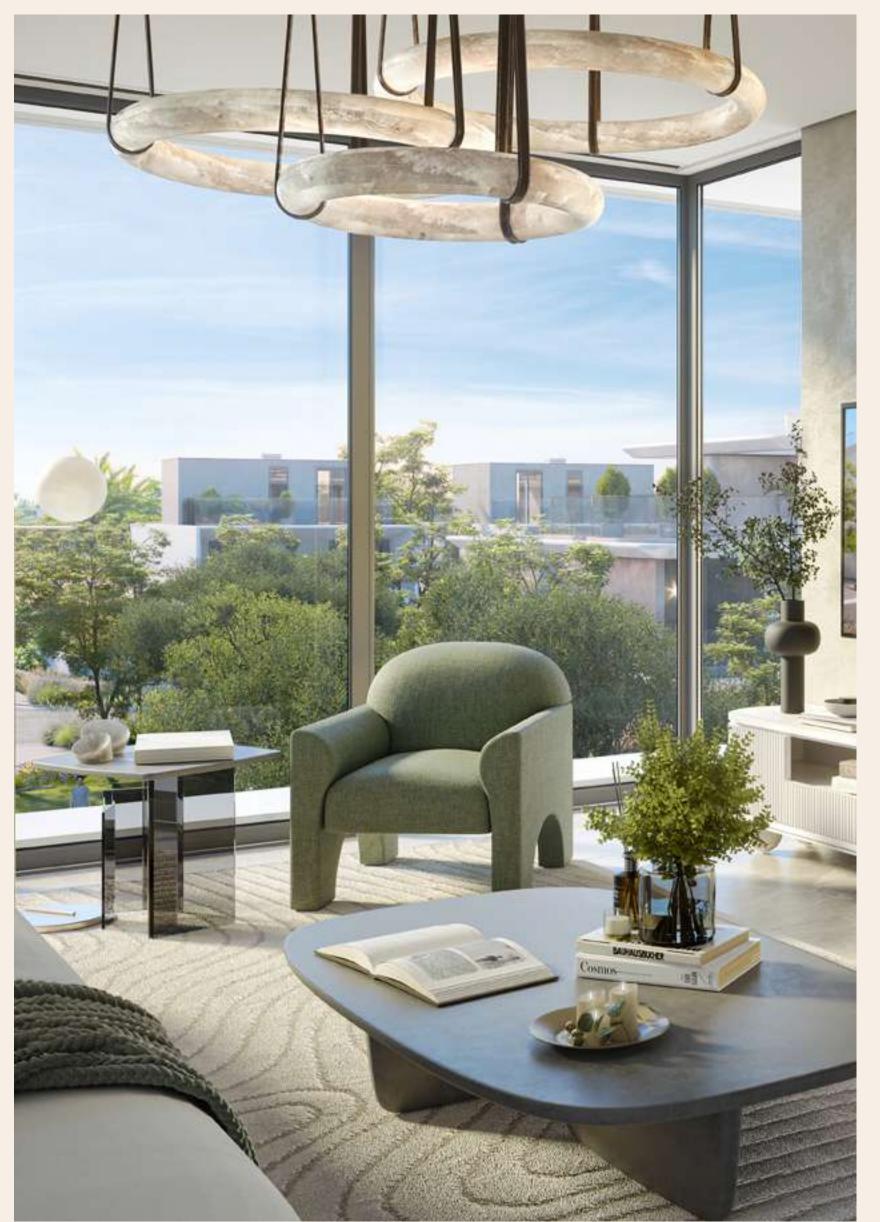

## ELEGANCE, REFINED DESIGN

Park Gate's elegant interiors highlight the value of fine craftsmanship and thoughtful design. Each villa's neutral colour scheme and natural textures create a comfortable and relaxing environment. Luxury and comfort are communicated using high-end flooring, cabinetry, and fixtures. Because of the open floor plan and floor-to-ceiling windows, each room is aesthetically pleasing, functional, and ideal for living a stress-free life.