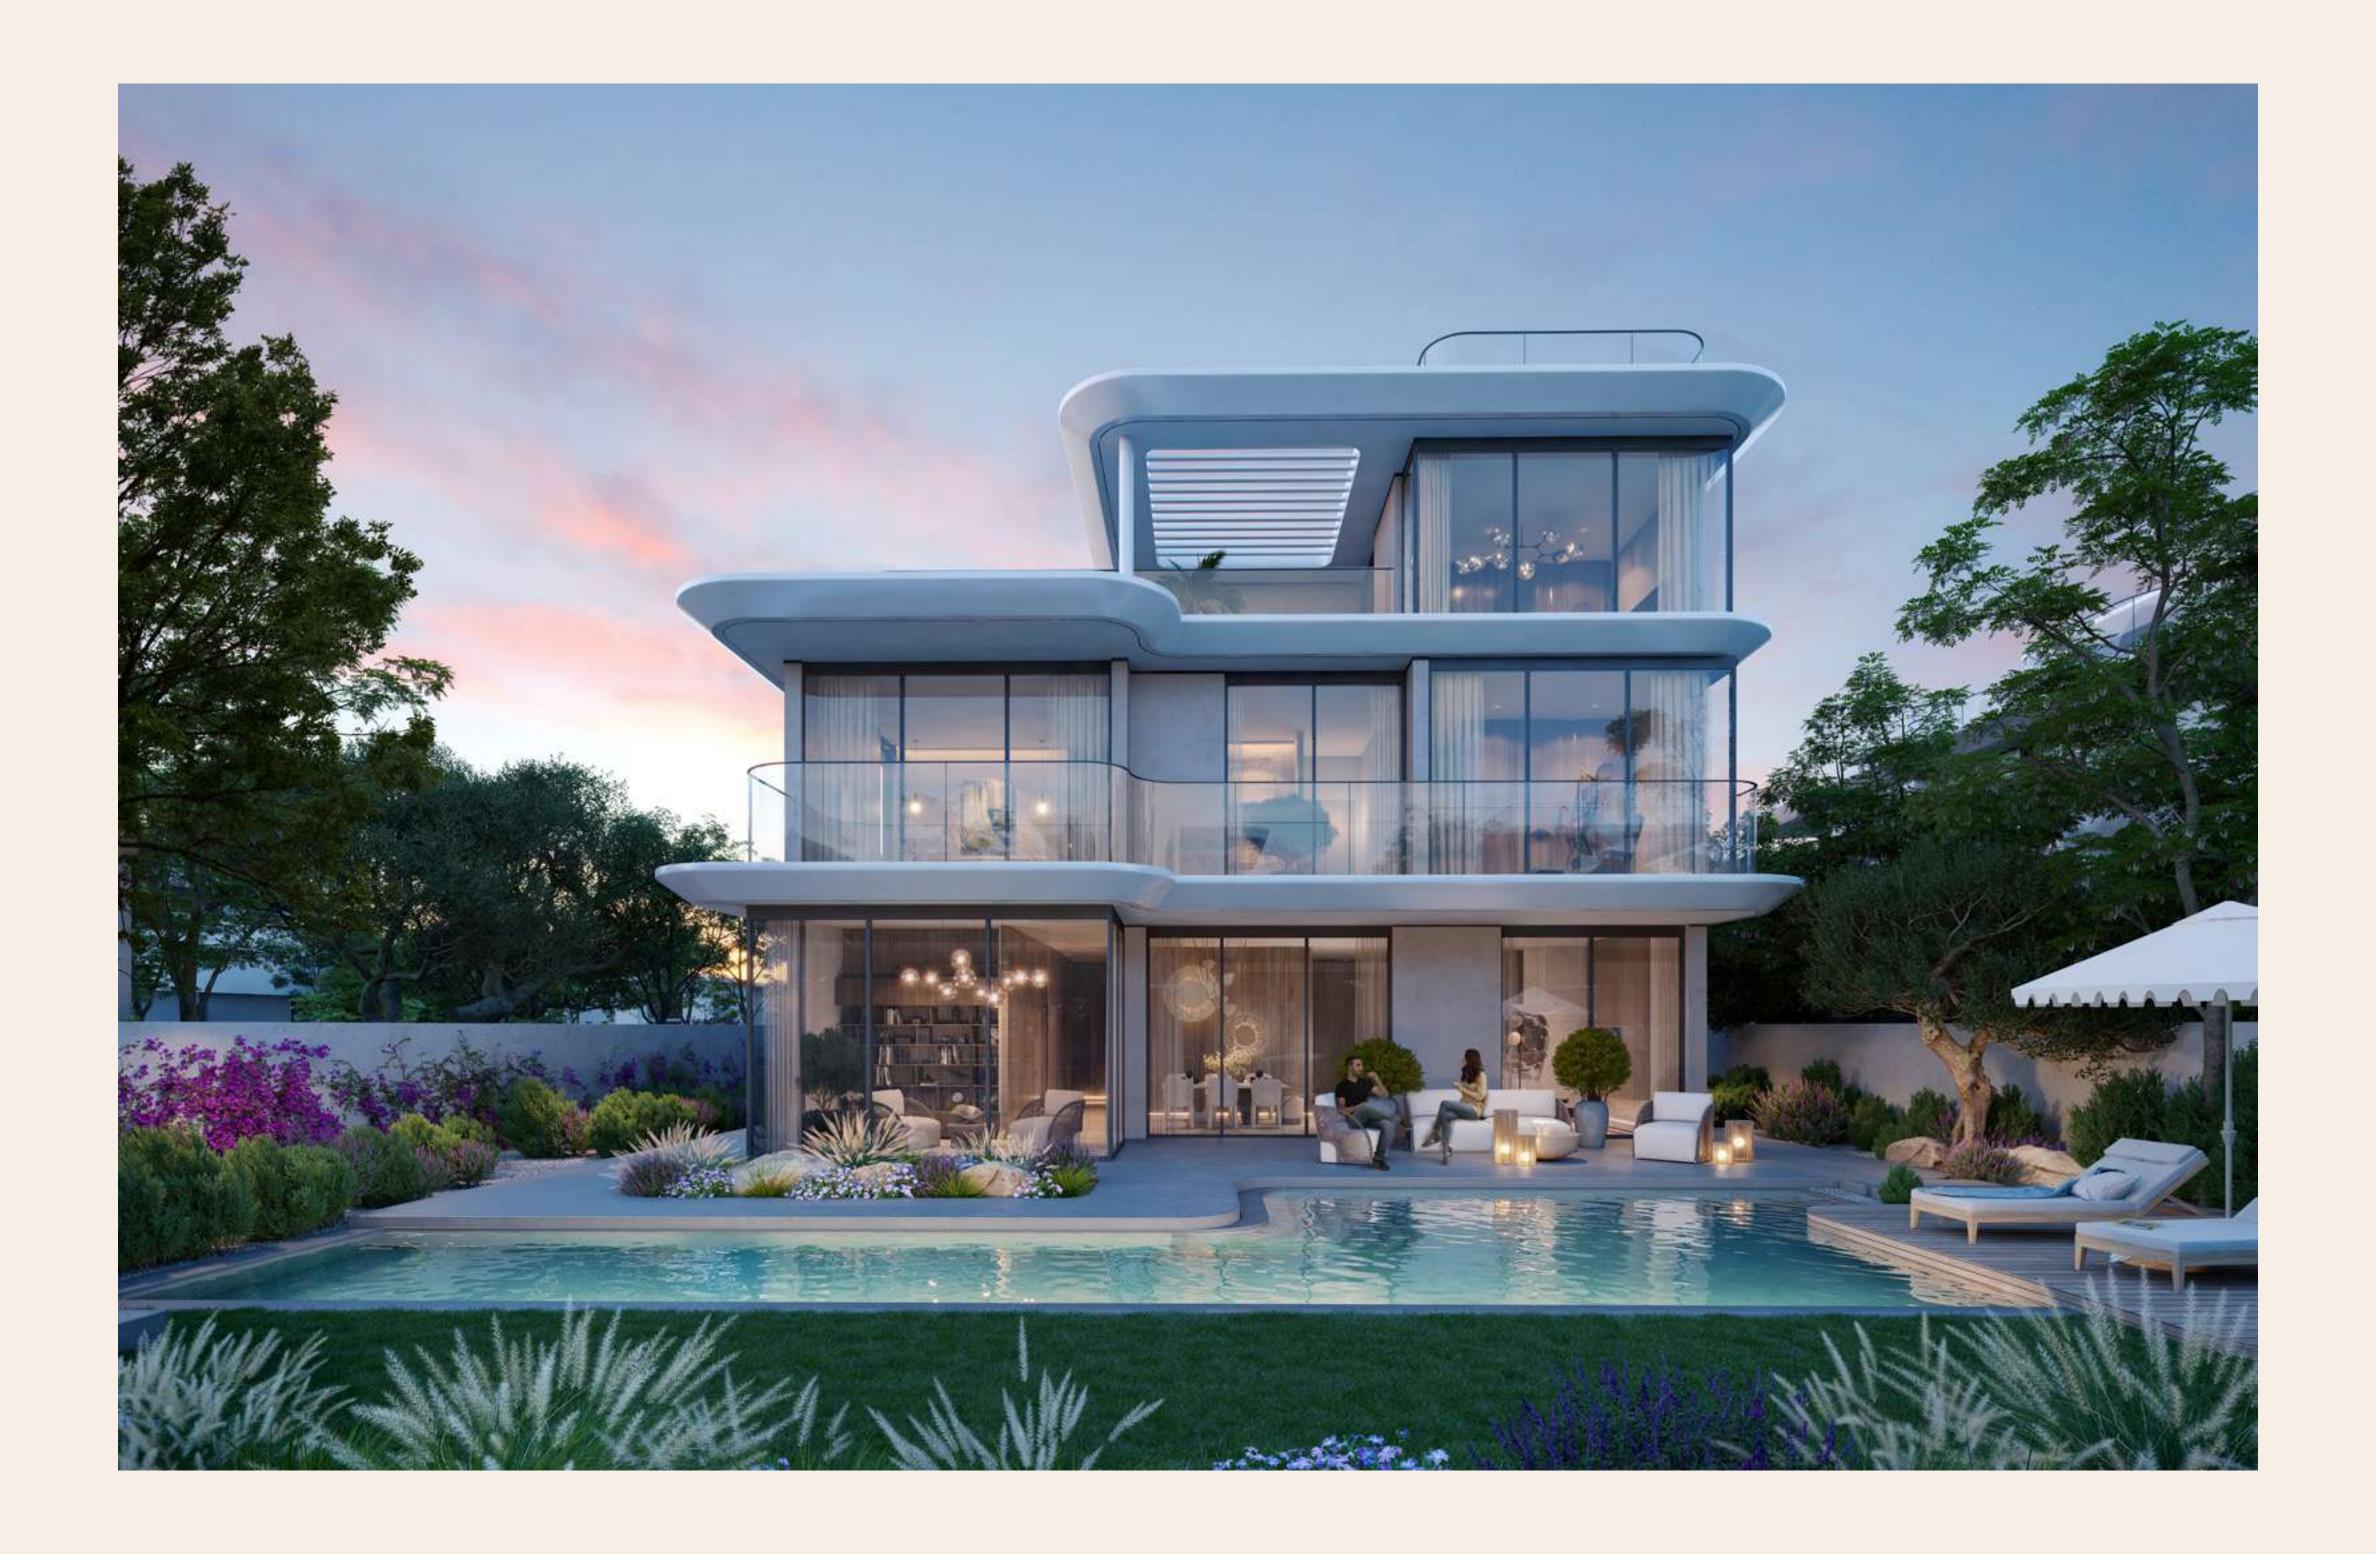

## DESIGN EXCELLENCE

The architectural vocabulary at Park Gate is a perfect example of minimalist form and functional appeal. The villas have a contemporary appearance and feel, with clean lines and a minimalist approach that blends in with the natural surroundings. Each residence is thoughtfully designed with expansive balconies and garden roof terraces that provide breathtaking views of the amenities and lush linear parks and foster an exceptional indoor-outdoor living experience.

## ELEGANCE, REFINED DESIGN

Park Gate's elegant interiors highlight the value of fine craftsmanship and thoughtful design. Each villa's neutral colour scheme and natural textures create a comfortable and relaxing environment. Luxury and comfort are communicated using high-end flooring, cabinetry, and fixtures. Because of the open floor plan and floor-to-ceiling windows, each room is aesthetically pleasing, functional, and ideal for living a stress-free life.

## AMENITIES, ENHANCED LIFE

Park Gate's luxury amenities have been designed to enhance and elevate the lives of its residents. These cutting-edge amenities improve the living experience and foster a sense of belonging in a community where luxury and comfort intertwine in everyday life. The community offers an array of facilities for wellness, entertainment, and convenience: