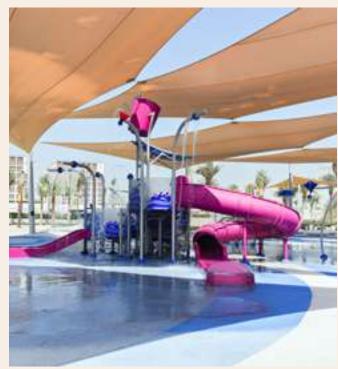

Educational Facilities

Dubai Hills Park is a lush green oasis in the heart of Dubai Hills Estate's southern district. The park encompasses wadi trails, children's play areas, a kids' splash park, sports facilities, an outdoor gym, and much more.

Longest Park in any Community

Volleyball

Basketball Court

Skate Park

Dog Park