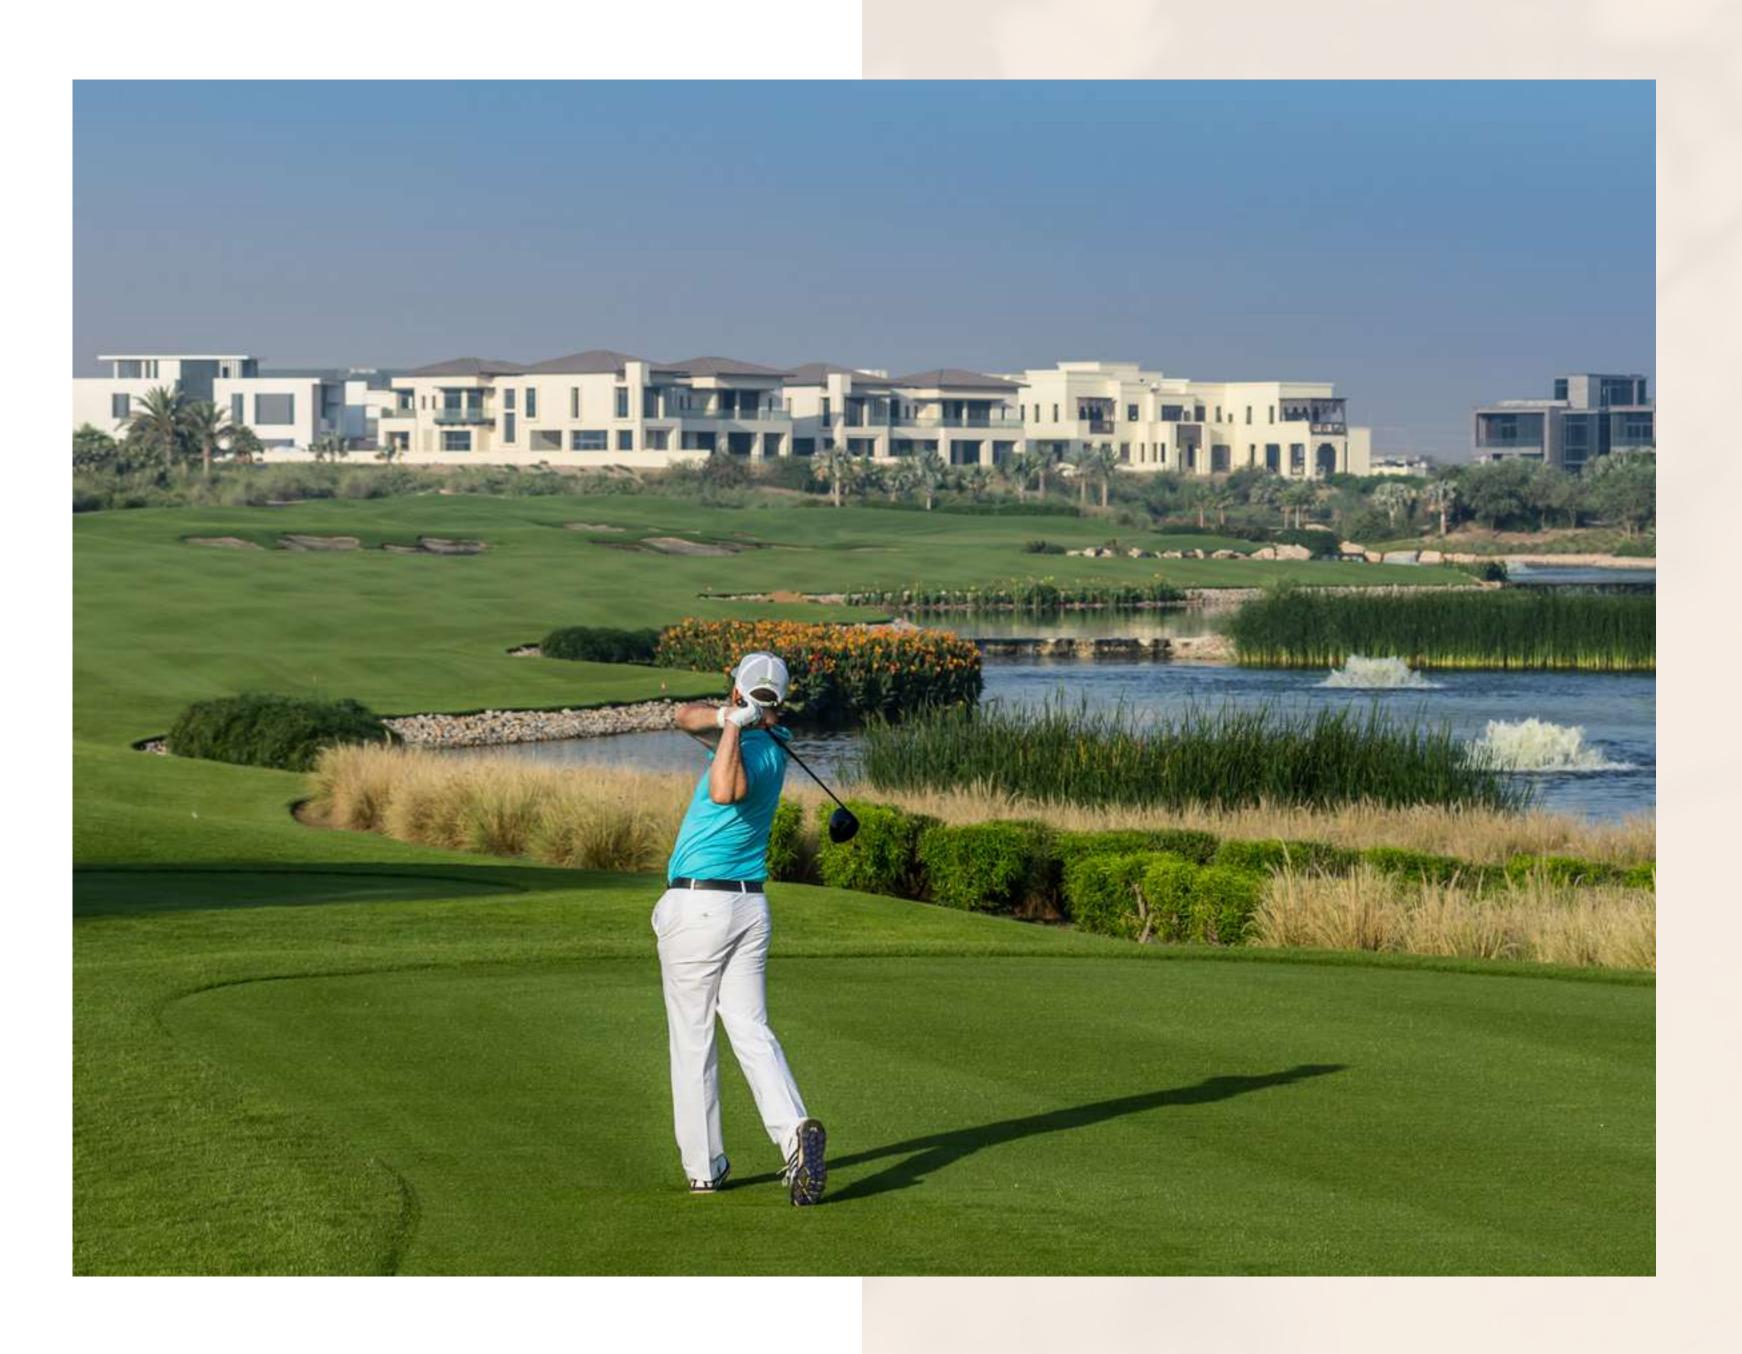

# DUBAI HILLS GOLF

Dubai Hills Golf Club encompasses 1.2 million sqm of meticulously manicured fairways, set against the backdrop of Burj Khalifa and Downtown Dubai, with a glorious outward nine.

Driving Range

Putting Green

Spacious Floodlit Practice Facility

Golf Academy

Gym, Pool & Other Amenities

A Host of Dining Options