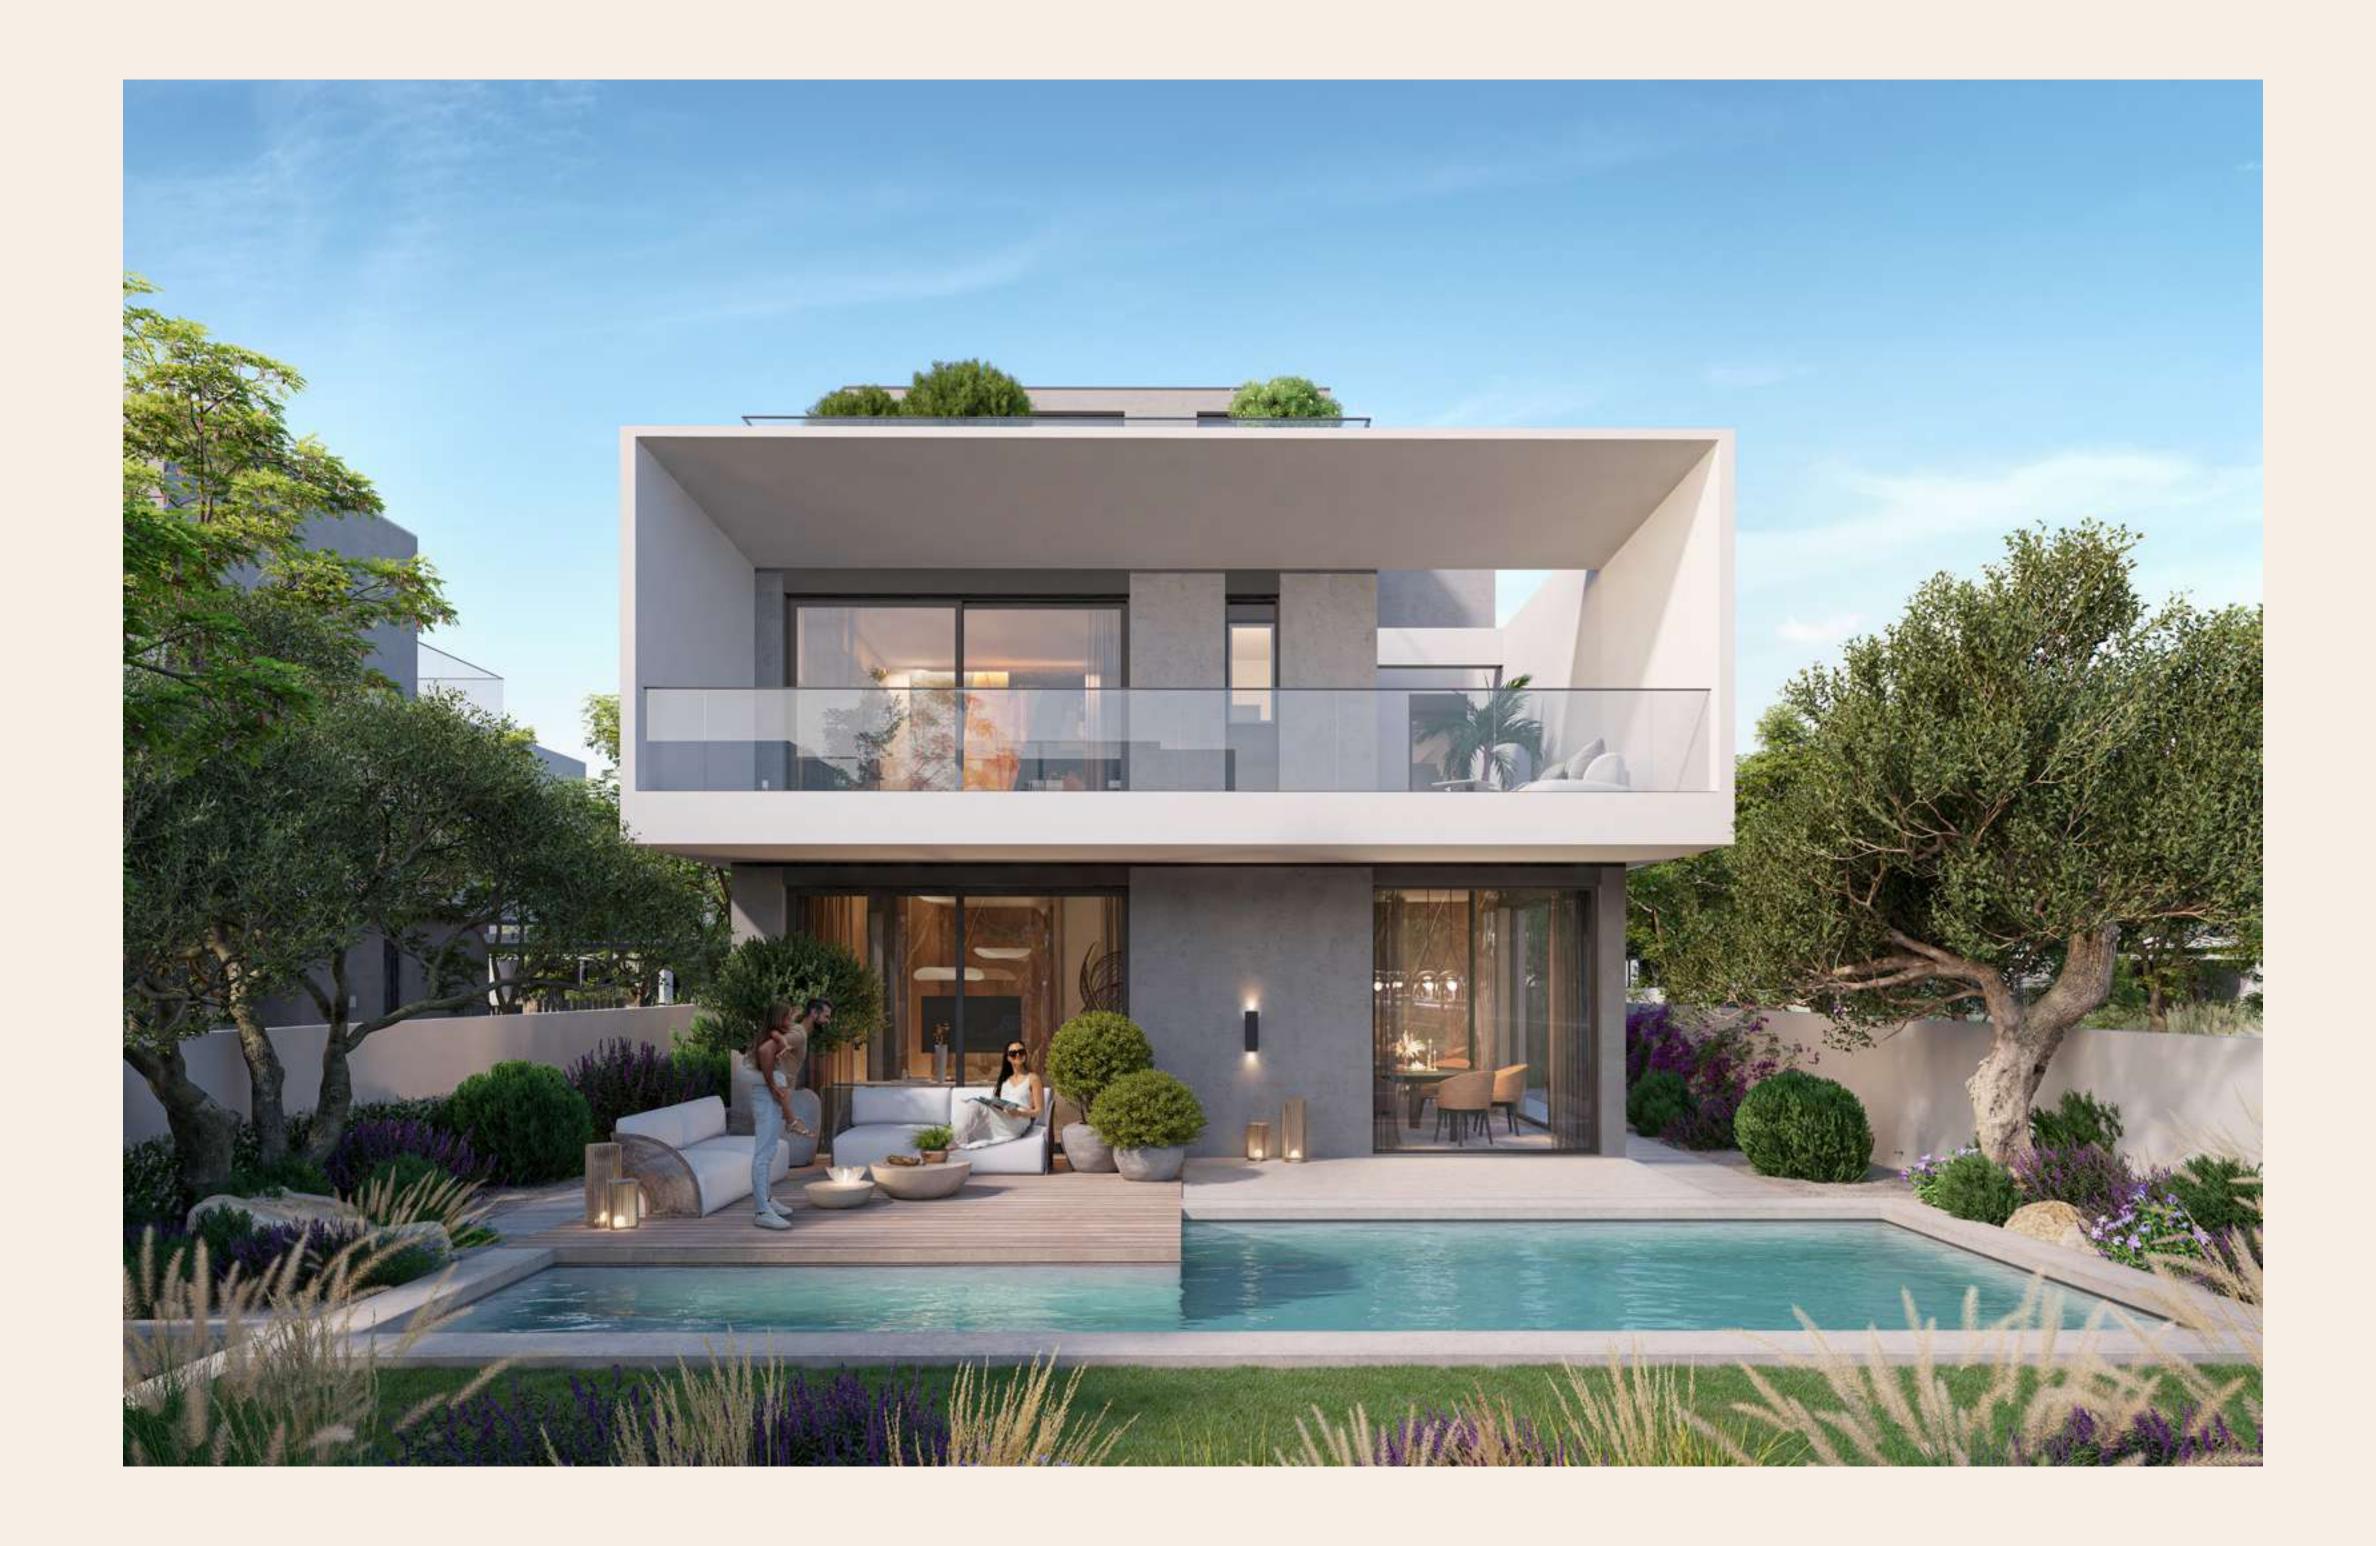

## DESIGN EXCELLENCE

The architectural vocabulary at Park Gate is a perfect example of minimalist form and functional appeal. The villas have a contemporary appearance and feel, with clean lines and a minimalist approach that blends in with the natural surroundings. Each residence is thoughtfully designed with expansive balconies and garden roof terraces that provide breathtaking views of the amenities and lush linear parks and foster an exceptional indoor-outdoor living experience.

## ELEGANCE, REFINED DESIGN

Park Gate's elegant interiors highlight the value of fine craftsmanship and thoughtful design. Each villa's neutral colour scheme and natural textures create a comfortable and relaxing environment. Luxury and comfort are communicated using high-end flooring, cabinetry, and fixtures. Because of the open floor plan and floor-to-ceiling windows, each room is aesthetically pleasing, functional, and ideal for living a stress-free life.

## AMENITIES, ENHANCED LIFE

Park Gate's luxury amenities have been designed to enhance and elevate the lives of its residents. These cutting-edge amenities improve the living experience and foster a sense of belonging in a community where luxury and comfort intertwine in everyday life. The community offers an array of facilities for wellness, entertainment, and convenience: