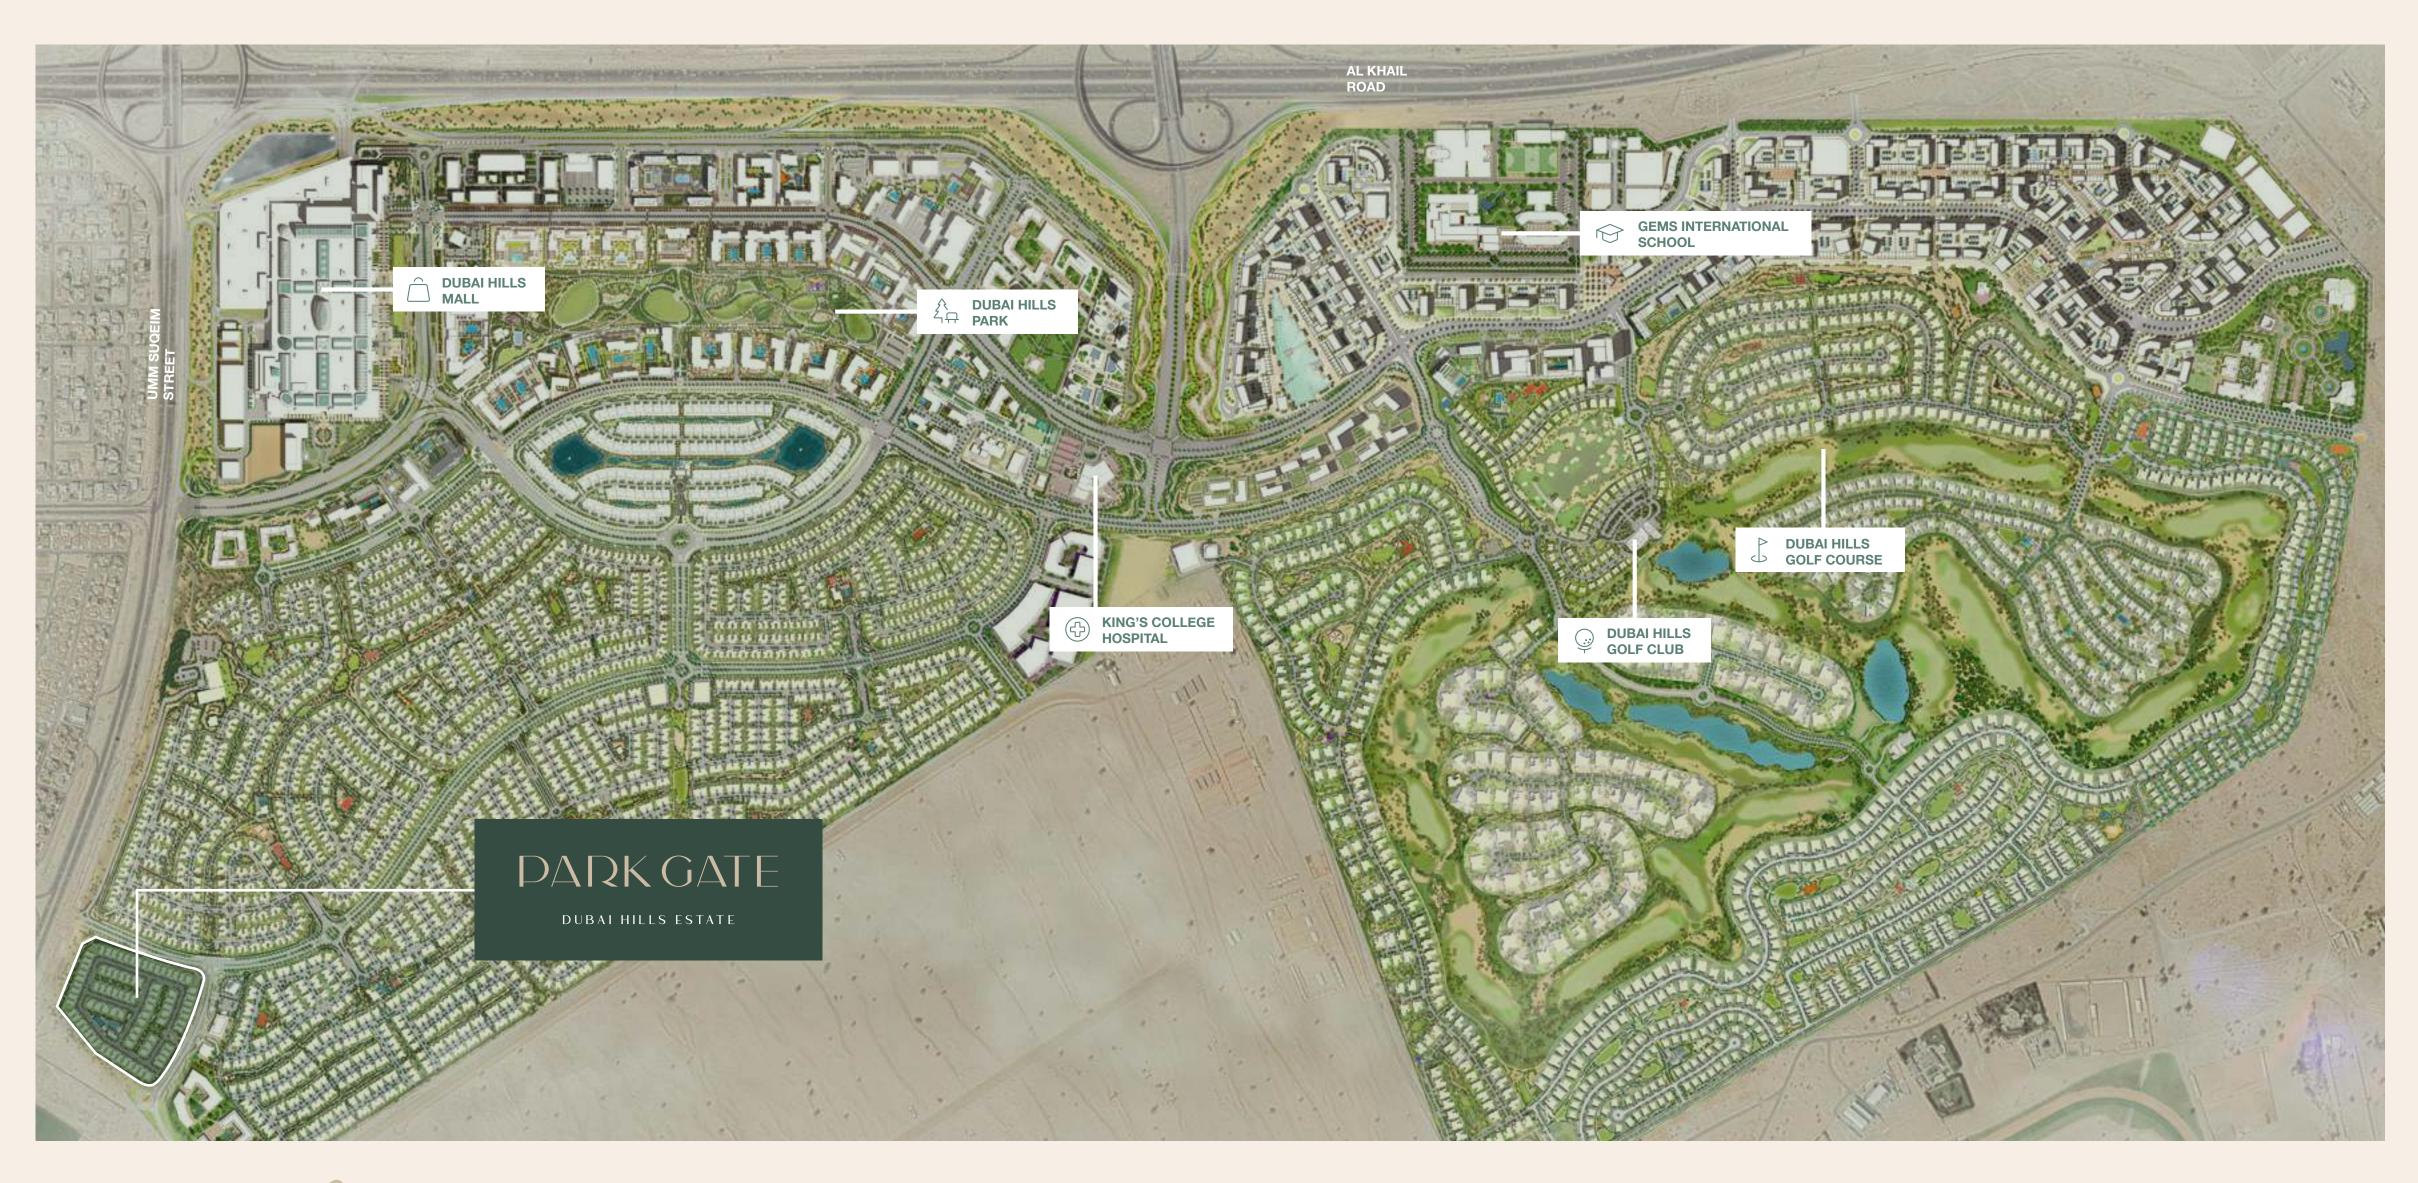

### POSITION, PERFECT ACCESS

Park Gate boasts a prime location at the gateway of Dubai Hills Estate, offering convenient access to Al Khail Road. This advantageous position is further enhanced by a variety of amenities. In addition to its own charming sikkas and intimate pocket parks, residents can enjoy state-of-the-art recreational, educational, and health facilities, all of which contribute to the exclusive lifestyle offered by Dubai Hills Estate.

Prime Location

Dubai Hills Mall

Dubai Hills Park

Premier Golf Course

Experience luxury—strategically positioned, yet distant from the city's hustle. Thanks to Al Khail Road, Downtown Dubai and major hubs are minutes away and soon, Etihad Rail and Dubai Metro will offer swift airport and emirate connections.

## DUBAI HILLS

Dubai Hills Mall is a destination of endless possibilities. Ideally positioned on the crossroads of Umm Suqeim Road and Al Khail Road, and only a short walk from Park Gate.

650+ Shopping & Dining Outlets

# DUBAI HILLS GOLF

Dubai Hills Golf Club encompasses 1.2 million sqm of meticulously manicured fairways, set against the backdrop of Burj Khalifa and Downtown Dubai, with a glorious outward nine.

Driving Range