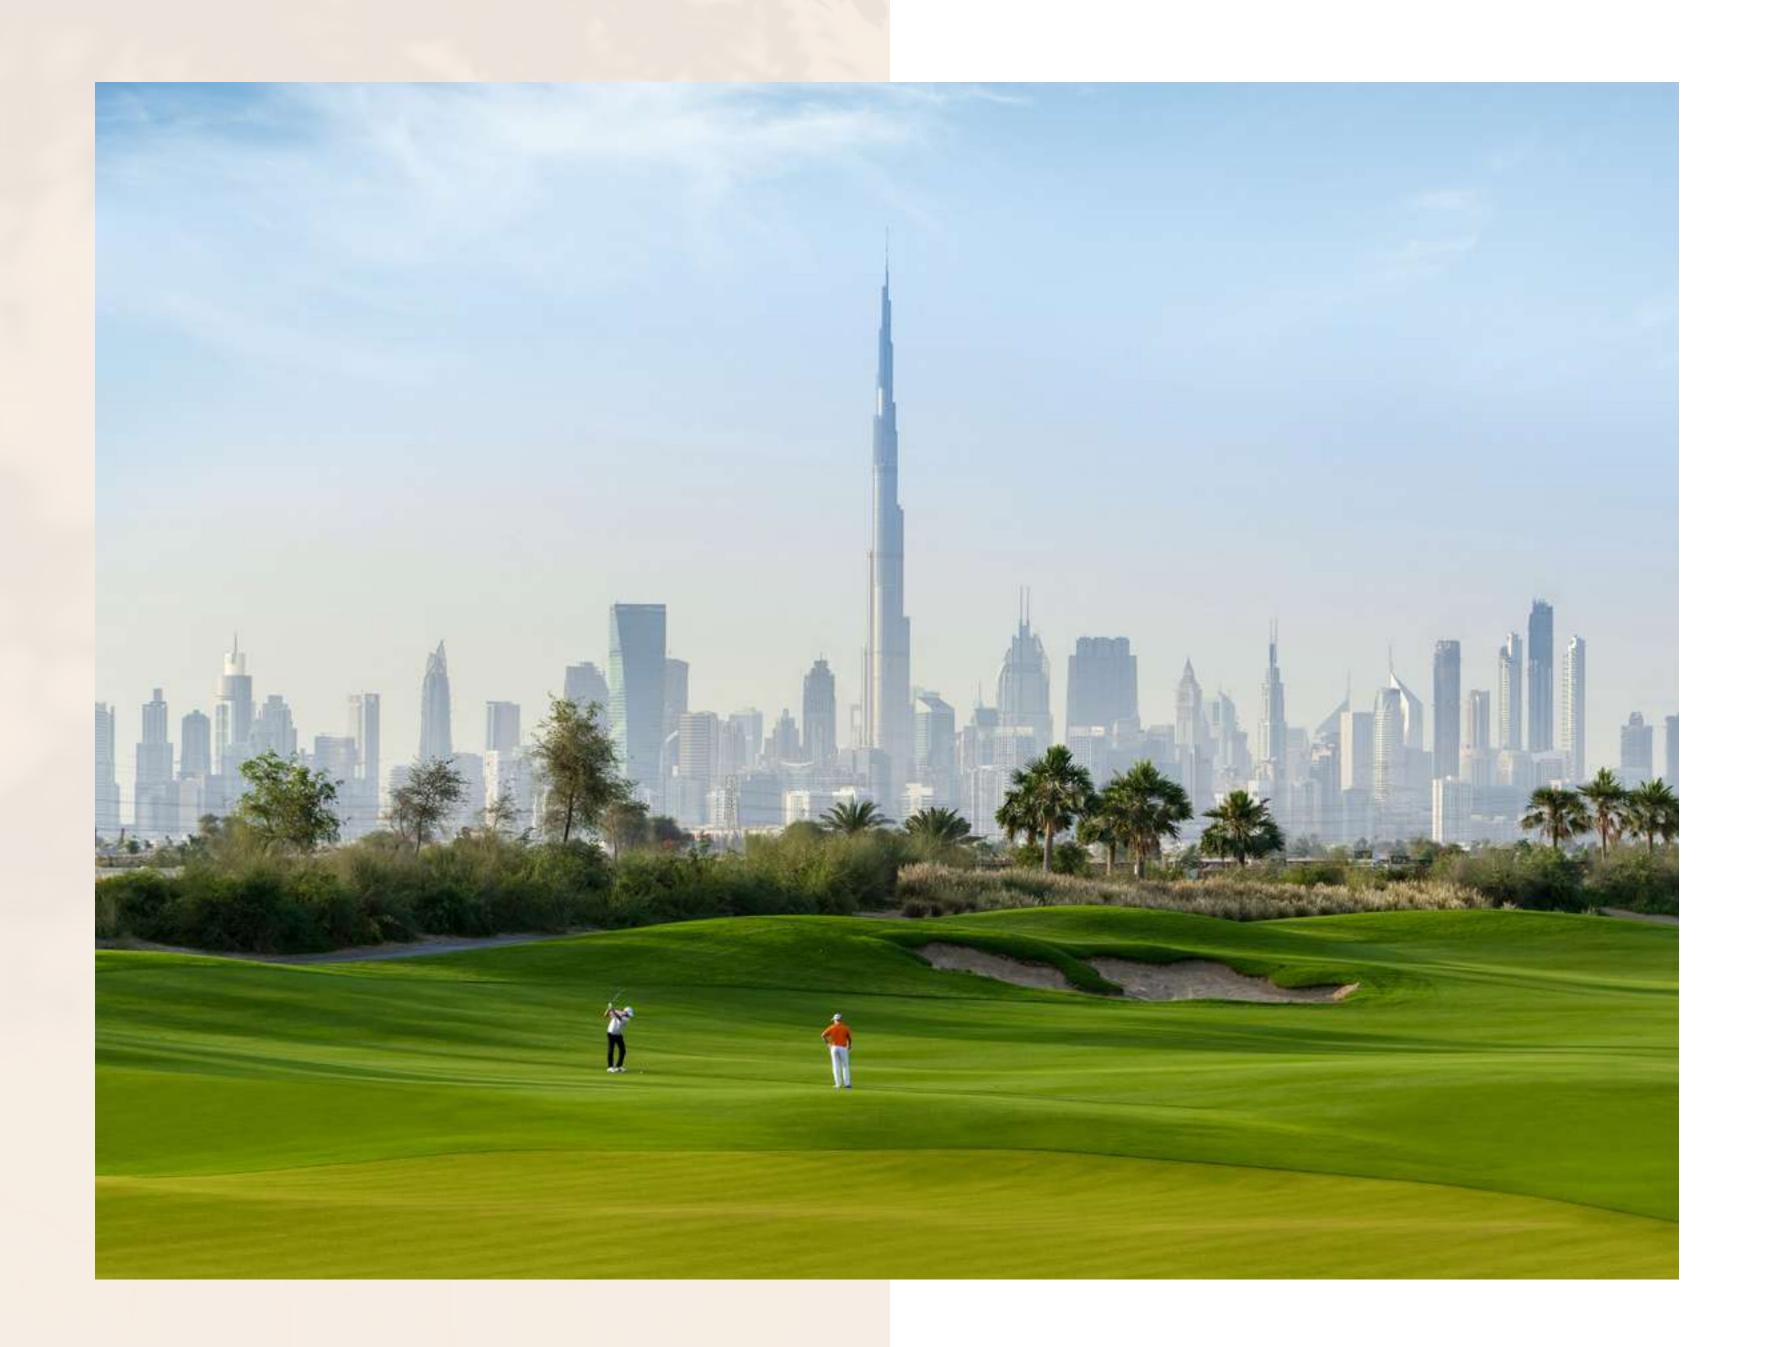

# DUBAI HILLS GOLF

Dubai Hills Golf Club encompasses 1.2 million sqm of meticulously manicured fairways, set against the backdrop of Burj Khalifa and Downtown Dubai, with a glorious outward nine.

Driving Range

Putting Green

Spacious Floodlit Practice Facility

Golf Academy

Gym, Pool & Other Amenities

A Host of Dining Options