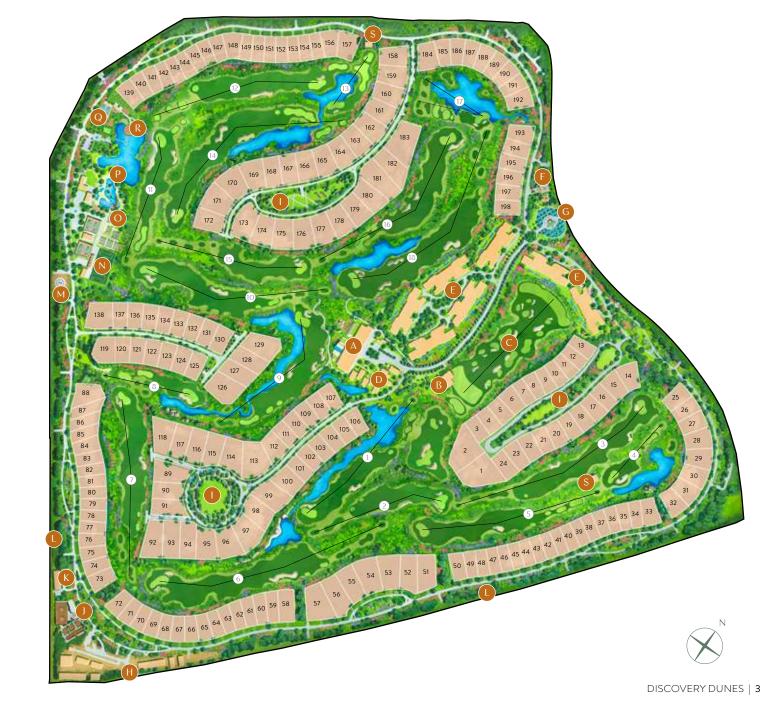

# ▲ Golf Club/Spa/Fitness

- B Golf House
- C Practice Range
- Club Suites
- € Club Residences
- Sales Center
- 6 Entry
- II Second Entry
- Neighborhood Park
- Equestrian Center

Masterplans, illustrations and sections are "work in progress" which may periodically change as circumstances require and according to applicable government regulations and permits. Overall concepts may be used as general reference source, but specific details are not to be viewed as "set in stone."

- Multipurpose Trail
- M Helipad
- Sports Courts/Soccer
- Family/Kids' Club
- P Waterpark
- **Q** Organic Farm
- R Lake House
- S Comfort Station