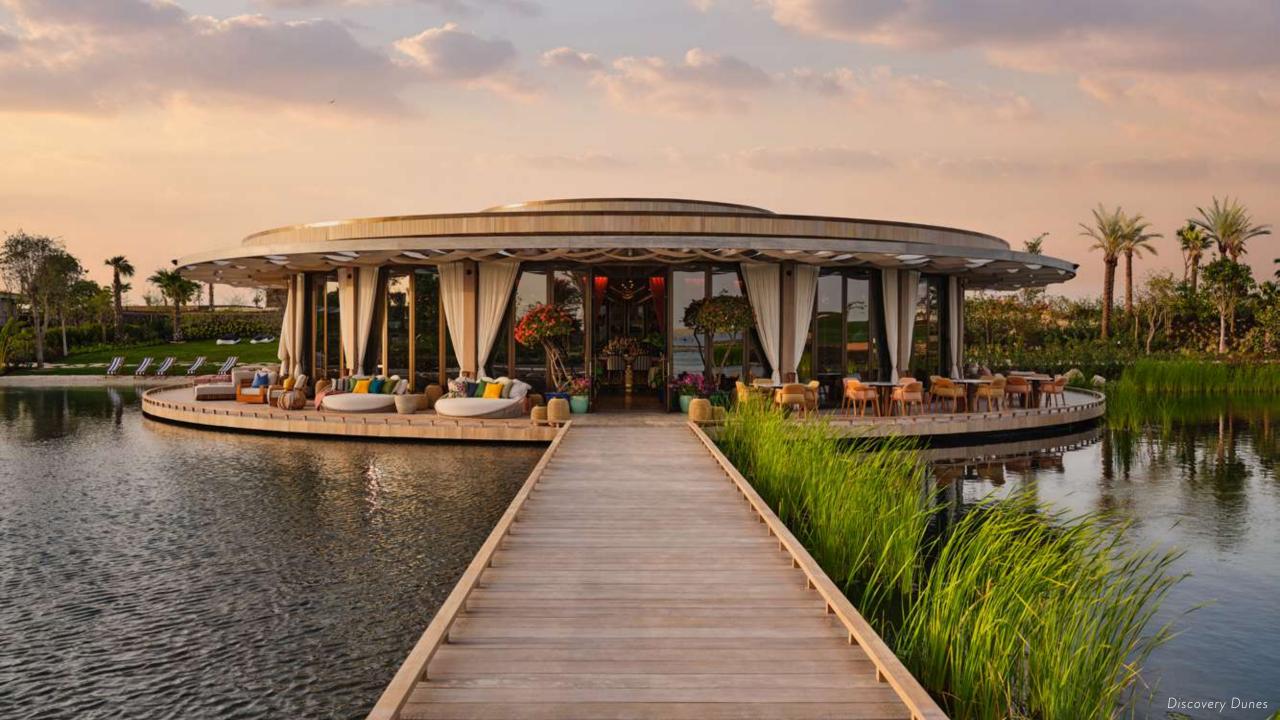

#### HIGHLIGHTED FEATURES

- 4 tennis courts
- 1 basketball court
- 1 batting cage
- 2 pickleball court
- 6 padel courts
- 1 soccer/football/ multipurpose pitch

Lake House: This experience center is nestled along the shore of the lake with sweeping views across the 11th hole of the Tom Fazio-designed golf course. Lake House is home to a signature, farm-to-table restaurant and bar with menu items based heavily on produce from the neighboring organic farm. Lake House provides members access to a variety of lake-focused recreational activities including swimming and paddleboarding. The spacious events lawn provides spaces for yoga classes, cinema nights, and communal firepits.