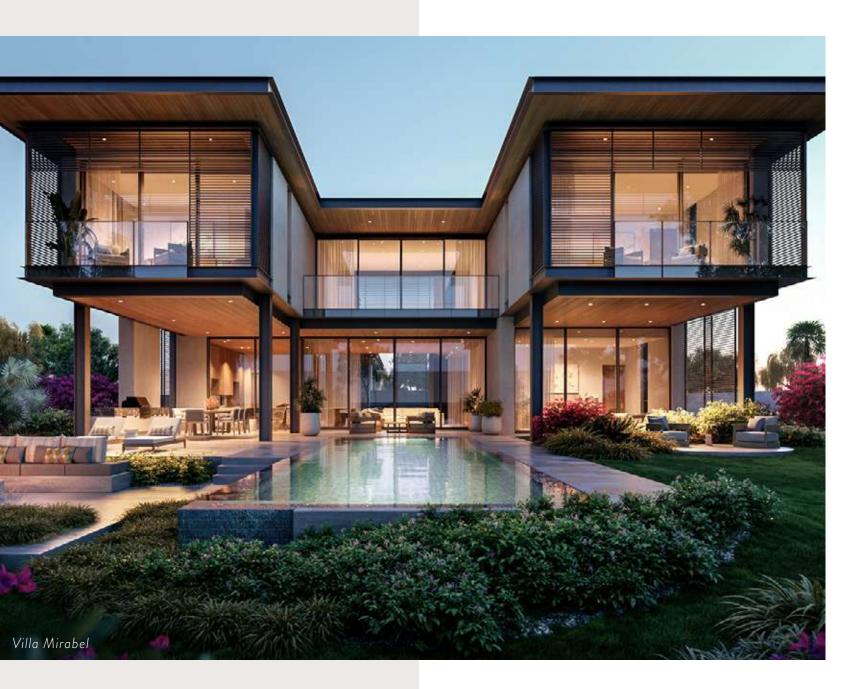

# LIFESTYLE ESTATE LAND PLOT B

| Plot Size Range (SQ M)  | 2,106 SQ M - 3,004 SQ M                                               |
|-------------------------|-----------------------------------------------------------------------|
| Plot Size Range (SQ FT) | 22,667 SQ FT - 32, 340 SQ FT                                          |
| Total Allowable GFA     | Up to 10,350 SQ FT                                                    |
| Villas That Fit         | 4 Villa Designs + Alternates<br>(Mirabel, Driftwood, Mākena, Chileno) |

Luxury Developer Residences: The collection of clubhouse suites, luxury residences, and villas provide turnkey residential options capable of meeting the needs of a wide array of lifestyles and interests. Our global design partners, Olson Kundig, Champlimaud Design, and Killa Design, will create a unique style not yet seen in Dubai. Each home will have customizable components to consider. Increased setbacks and lush landscaping plans will create privacy..

The smaller Lifestyle Estate Land Plots are designed to accommodate Dune Villas, a selection of convenient, turnkey luxury residences that range from 6,900 square feet to 10,300 square feet, while the larger land plots can accommodate Dune Villas up to 14,870 square feet. A collaboration between Discovery's global design partners, Olson Kundig and Killa Design, the villas offer elegant floor plans filled with natural light and beauty, comfortable, inviting spaces, and thoughtful modern luxuries. Paired with Discovery's Member and Resident Services, the villas provide easy, turnkey access to Discovery Dunes' unmatched lifestyle.