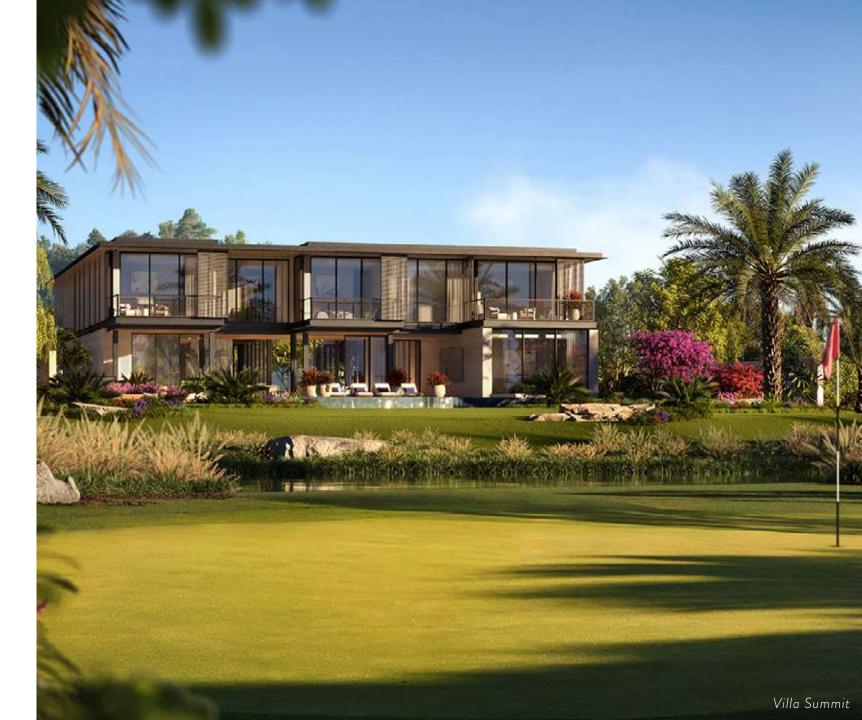

The smaller Lifestyle Estate Land Plots are designed to accommodate Dune Villas, a selection of convenient, turnkey luxury residences that range from 6,900 square feet to 10,300 square feet, while the larger land plots can accommodate Dune Villas up to 14,870 square feet. A collaboration between Discovery's global design partners, Olson Kundig and Killa Design, the villas offer elegant floor plans filled with natural light and beauty, comfortable, inviting spaces, and thoughtful modern luxuries. Paired with Discovery's Member and Resident Services, the villas provide easy, turnkey access to Discovery Dunes' unmatched lifestyle.