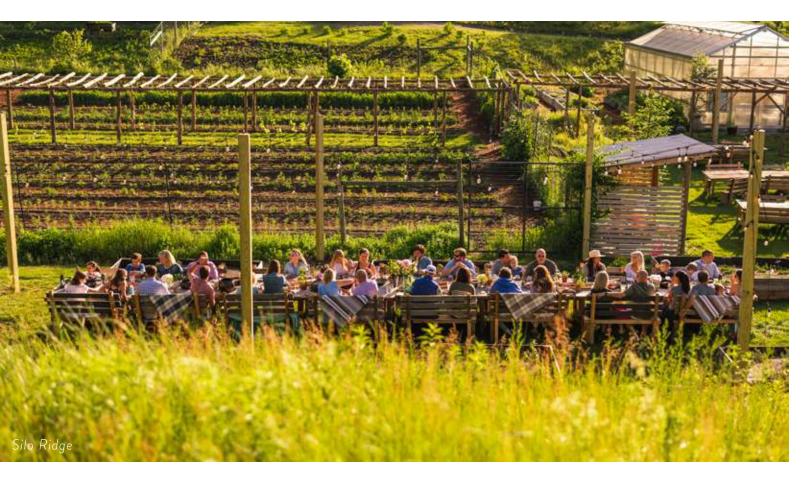

#### HIGHLIGHTED FEATURES

- 4 tennis courts
- 1 basketball court
- 1 batting cage
- 2 pickleball court
- 6 padel courts
- 1 soccer/football/ multipurpose pitch

Lake House: This experience center is nestled along the shore of the lake with sweeping views across the 11th hole of the Tom Fazio-designed golf course. Lake House is home to a signature, farm-to-table restaurant and bar with menu items based heavily on produce from the neighboring organic farm. Lake House provides members access to a variety of lake-focused recreational activities including swimming and paddleboarding. The spacious events lawn provides spaces for yoga classes, cinema nights, and communal firepits.

**Organic Farm & Greenhouse:** The organic farm and greenhouse will add to Dubai's recent initiatives to become a world leader in smart farming. A variety of crops that thrive in this harsh climate will be cultivated in the state-of-the-art indoor greenhouse using vertical-farming techniques and solar power to grow fruits, vegetables, and other produce year-round. Members may cultivate their own vertical towers using cutting-edge techniques that are the future of world food production. An educational center for cooking, agriculture, and sustainability practices will help families learn to enhance and preserve the local culture and ecosystem anywhere in the world.