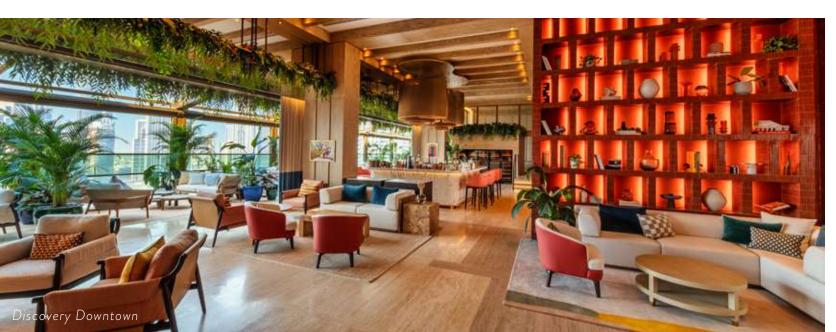

### HIGHLIGHTED FEATURES

- Horse trail: 6,000m
- Bike trail: 6,050m

**Discovery Downtown:** Discovery Dunes' city club, Discovery Downtown, connects the main club community with Dubai's vibrant downtown, providing members with a luxurious private home base from which to explore the excitement and wonders of the city. Located on the 23rd floor of the Dubai Edition Hotel, Discovery Downtown is accessed by a private elevator and features an expansive terrace with sweeping views of the Burj Khalifa and Downtown Dubai. It includes a Discovery signature restaurant and lounge, a bar, private dining room, work pods, and an amazing indoor/outdoor terrace. It also offers a golf simulator which allows the club to host cinema screenings, as well.