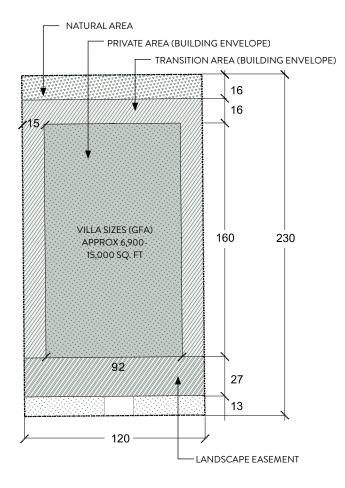

# LIFESTYLE ESTATE LAND PLOT B

| Plot Size Range (SQ M)  | 2,106 SQ M - 3,004 SQ M                                               |
|-------------------------|-----------------------------------------------------------------------|
| Plot Size Range (SQ FT) | 22,667 SQ FT - 32, 340 SQ FT                                          |
| Total Allowable GFA     | Up to 10,350 SQ FT                                                    |
| Villas That Fit         | 4 Villa Designs + Alternates<br>(Mirabel, Driftwood, Mākena, Chileno) |

This Lot Diagram is preliminary, based on the master plan linework and grading information, and remains subject to review and modification. This plan shall be considered for general guidance purposes only. All lot line dimensions are approximate. This plan is not a substitute for a lot survey and no representation regarding the accuracy or completeness of the information shown is made. Purchasers are advised to verify the information shown on this diagram prior to commencing the design process by obtaining a lot survey from a registered surveyor. Refer to the Design Guidelines for more information.