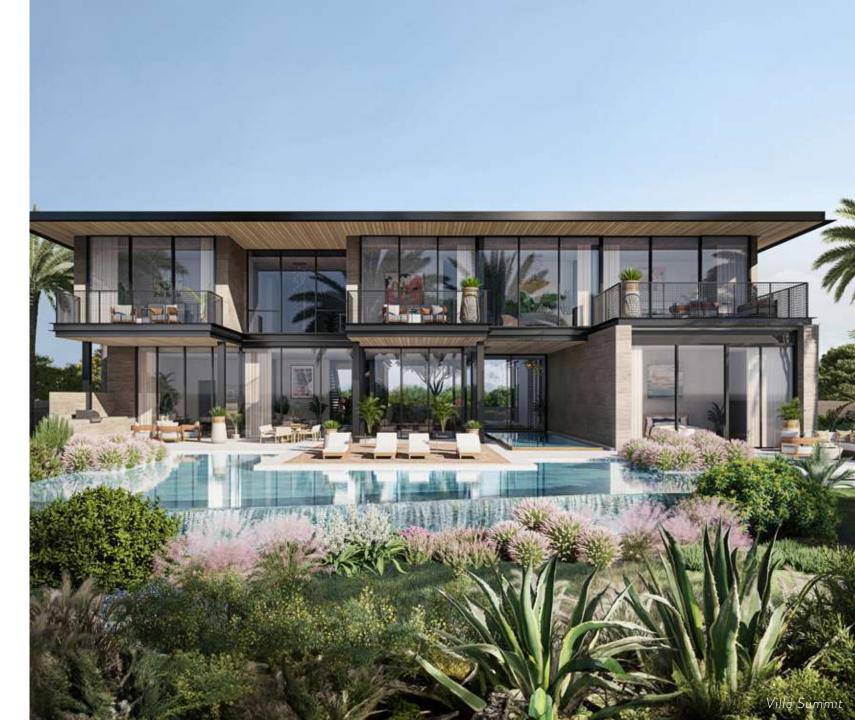

Luxury Developer Residences: The collection of clubhouse suites, luxury residences, and villas provide turnkey residential options capable of meeting the needs of a wide array of lifestyles and interests. Our global design partners, Olson Kundig, Champlimaud Design, and Killa Design, will create a unique style not yet seen in Dubai. Each home will have customizable components to consider. Increased setbacks and lush landscaping plans will create privacy..

The smaller Lifestyle Estate Land Plots are designed to accommodate Dune Villas, a selection of convenient, turnkey luxury residences that range from 6,900 square feet to 10,300 square feet, while the larger land plots can accommodate Dune Villas up to 14,870 square feet. A collaboration between Discovery's global design partners, Olson Kundig and Killa Design, the villas offer elegant floor plans filled with natural light and beauty, comfortable, inviting spaces, and thoughtful modern luxuries. Paired with Discovery's Member and Resident Services, the villas provide easy, turnkey access to Discovery Dunes' unmatched lifestyle.