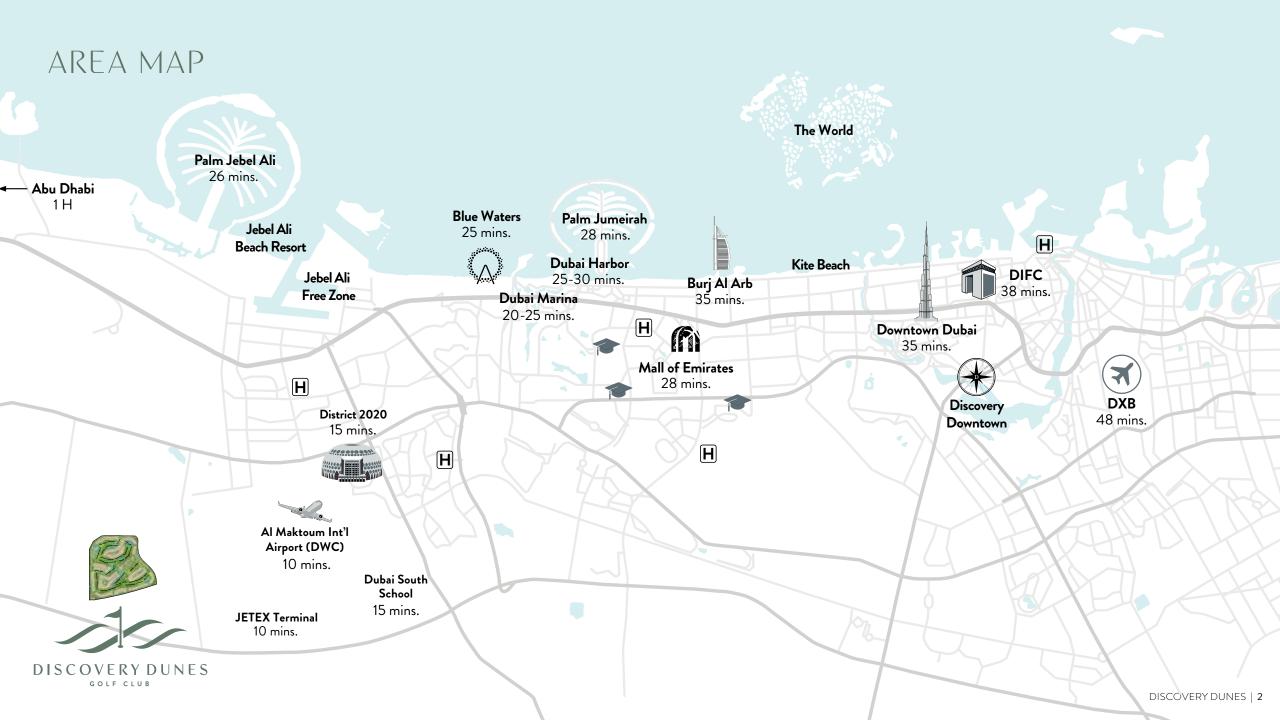

### DISCOVERY DUNES

- Along the corridor of growth near the new
  Al Maktoum International Airport and the
  private jet terminals
- Bridges the distance between Dubai City's sophisticated heart and the emirate's sublime natural beauty

### HIGHLIGHTED FEATURES

- Horse trail: 6,000m
- Bike trail: 6,050m

**Discovery Downtown:** Discovery Dunes' city club, Discovery Downtown, connects the main club community with Dubai's vibrant downtown, providing members with a luxurious private home base from which to explore the excitement and wonders of the city. Located on the 23rd floor of the Dubai Edition Hotel, Discovery Downtown is accessed by a private elevator and features an expansive terrace with sweeping views of the Burj Khalifa and Downtown Dubai. It includes a Discovery signature restaurant and lounge, a bar, private dining room, work pods, and an amazing indoor/outdoor terrace. It also offers a golf simulator which allows the club to host cinema screenings, as well.