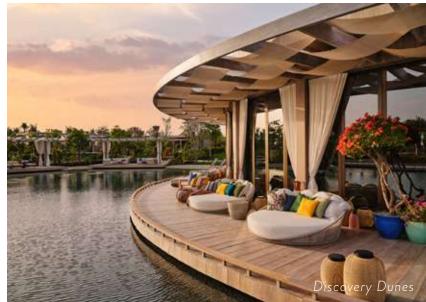

#### HIGHLIGHTED FEATURES

- 4 tennis courts
- 1 basketball court
- 1 batting cage
- 2 pickleball court
- 6 padel courts
- 1 soccer/football/ multipurpose pitch

Lake House: This experience center is nestled along the shore of the lake with sweeping views across the 11th hole of the Tom Fazio-designed golf course. Lake House is home to a signature, farm-to-table restaurant and bar with menu items based heavily on produce from the neighboring organic farm. Lake House provides members access to a variety of lake-focused recreational activities including swimming and paddleboarding. The spacious events lawn provides spaces for yoga classes, cinema nights, and communal firepits.