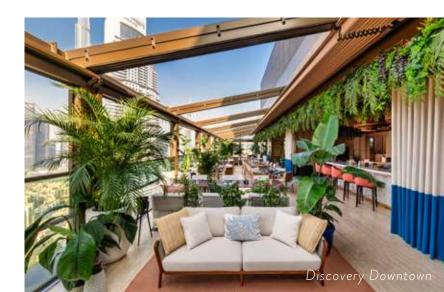

### HIGHLIGHTED FEATURES

- Horse trail: 6,000m
- Bike trail: 6,050m

**Discovery Downtown:** Discovery Dunes' city club, Discovery Downtown, connects the main club community with Dubai's vibrant downtown, providing members with a luxurious private home base from which to explore the excitement and wonders of the city. Located on the 23rd floor of the Dubai Edition Hotel, Discovery Downtown is accessed by a private elevator and features an expansive terrace with sweeping views of the Burj Khalifa and Downtown Dubai. It includes a Discovery signature restaurant and lounge, a bar, private dining room, work pods, and an amazing indoor/outdoor terrace. It also offers a golf simulator which allows the club to host cinema screenings, as well.