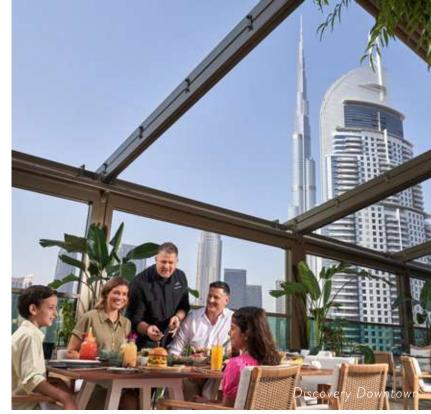

### HIGHLIGHTED FEATURES

- Horse trail: 6,000m
- Bike trail: 6,050m

**Discovery Downtown:** Discovery Dunes' city club, Discovery Downtown, connects the main club community with Dubai's vibrant downtown, providing members with a luxurious private home base from which to explore the excitement and wonders of the city. Located on the 23rd floor of the Dubai Edition Hotel, Discovery Downtown is accessed by a private elevator and features an expansive terrace with sweeping views of the Burj Khalifa and Downtown Dubai. It includes a Discovery signature restaurant and lounge, a bar, private dining room, work pods, and an amazing indoor/outdoor terrace. It also offers a golf simulator which allows the club to host cinema screenings, as well.