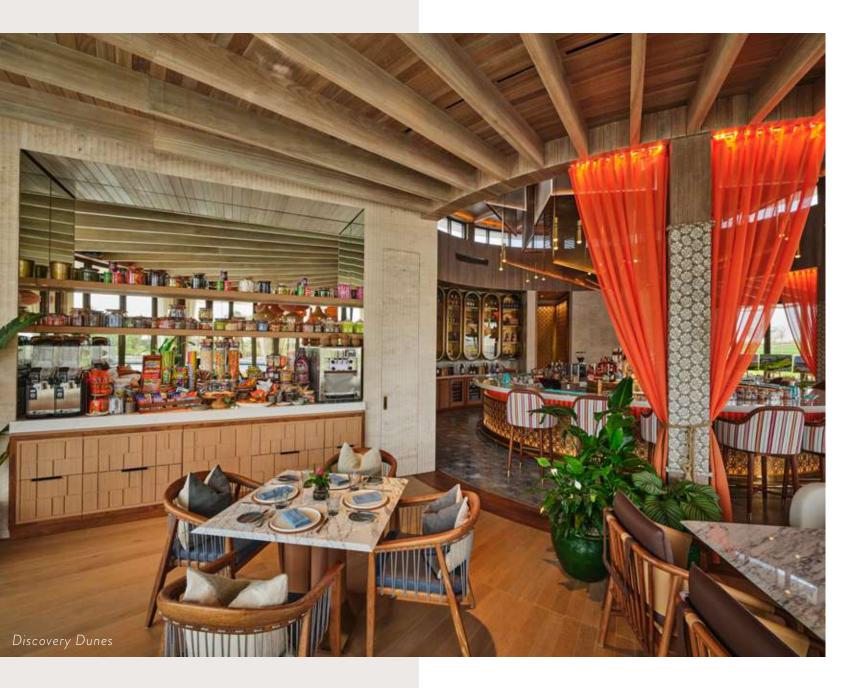

### HIGHLIGHTED FEATURES

- 2 on-course comfort stations
- Stocked with snacks and refreshments that reflect the local culture
- Green roofs that can be used as tees

**Clubhouse:** The clubhouse will provide sweeping views across the course. The interior will evoke a warm atmosphere of casual elegance and well-being. Amenities will include a world-class health and wellness center with lap and relaxation pools, lounging cabanas, locker rooms, barbershop and salon, movie theater, ice cream and candy shop, and general store. The clubhouse will also contain a vibrant kids' club with play spaces, gaming room, and large outside lawns. An on-site clinic will handle everything from basic medical requirements to emergency response.

### HIGHLIGHTED FEATURE

- First private golf course in Dubai
- Tom Fazio design
- 18-hole golf course

**Comfort Stations:** The Discovery Dunes comfort stations are nestled within the contours of the golf course and are unique to their location, highlighting snacks and flavors that accentuate the local culture and heritage. They are enchanting, one-of-a-kind sanctuaries with vivid cascading flavors of nourishing, invigorating food, drinks, snacks, and other favorites. During events, members can even hit tee shot off their green roofs.