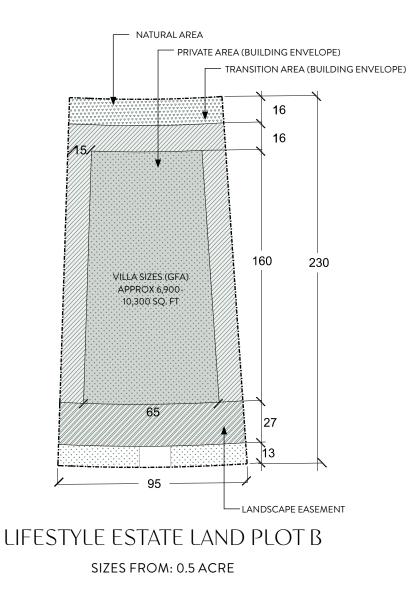

# LIFESTYLE ESTATE LAND PLOT B

| Plot Size Range (SQ M)  | 2,106 SQ M - 3,004 SQ M                                               |
|-------------------------|-----------------------------------------------------------------------|
| Plot Size Range (SQ FT) | 22,667 SQ FT - 32, 340 SQ FT                                          |
| Total Allowable GFA     | Up to 10,350 SQ FT                                                    |
| Villas That Fit         | 4 Villa Designs + Alternates<br>(Mirabel, Driftwood, Mākena, Chileno) |

This Lot Diagram is preliminary, based on the master plan linework and grading information, and remains subject to review and modification. This plan shall be considered for general guidance purposes only. All lot line dimensions are approximate. This plan is not a substitute for a lot survey and no representation regarding the accuracy or completeness of the information shown is made. Purchasers are advised to verify the information shown on this diagram prior to commencing the design process by obtaining a lot survey from a registered surveyor. Refer to the Design Guidelines for more information.