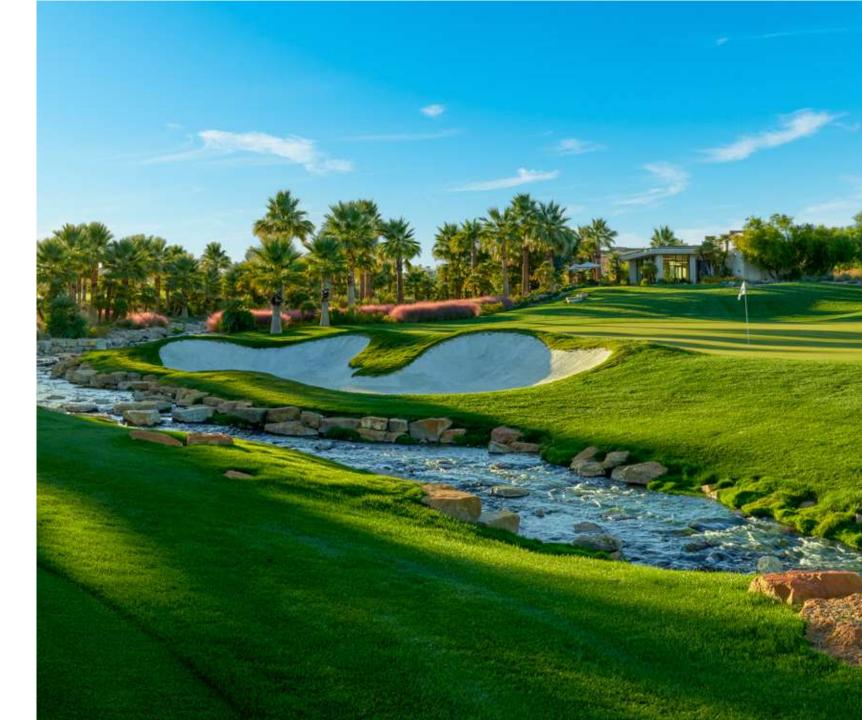

**Golf Course:** Discovery Dunes will be the first private golf course in Dubai and the first in the region to be designed by Tom Fazio. The course will gently wind through the stunning natural terrain, taking advantage of elevation changes to provide panoramic views and exhilarating challenges for players. Discovery's signature comfort stations will provide cascading flavors of food, drinks, and snacks. The practice facilities at Discovery Dunes will be among the best in the world, with fully integrated TrackMan technology.

### HIGHLIGHTED FEATURE

- First private golf course in Dubai
- Tom Fazio design
- 18-hole golf course

**Comfort Stations:** The Discovery Dunes comfort stations are nestled within the contours of the golf course and are unique to their location, highlighting snacks and flavors that accentuate the local culture and heritage. They are enchanting, one-of-a-kind sanctuaries with vivid cascading flavors of nourishing, invigorating food, drinks, snacks, and other favorites. During events, members can even hit tee shot off their green roofs.