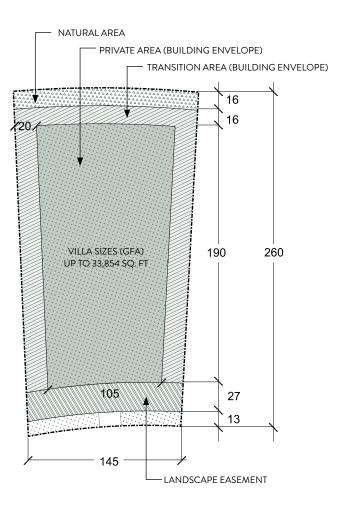

# CUSTOM ESTATE LAND PLOT

| Plot Size Range (SQ M)  | 3,414 SQ M - 6,793 SQ M          |
|-------------------------|----------------------------------|
| Plot Size Range (SQ FT) | 36,746 SQ FT - 73, 119 SQ FT     |
| Total Allowable GFA     | Up to 46% of Land Size           |
| Villas That Fit         | All 8 Villa Designs + Alternates |

CUSTOM ESTATE LAND PLOT SIZES FROM: 0.8 ACRE

This Lot Diagram is preliminary, based on the master plan linework and grading information, and remains subject to review and modification. This plan shall be considered for general guidance purposes only. All lot line dimensions are approximate. This plan is not a substitute for a lot survey and no representation regarding the accuracy or completeness of the information shown is made. Purchasers are advised to verify the information shown on this diagram prior to commencing the design process by obtaining a lot survey from a registered surveyor. Refer to the Design Guidelines for more information.