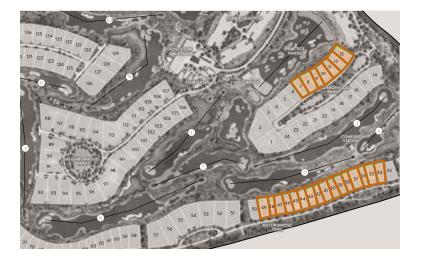

### REAL ESTATE

Discovery Dunes' 600-acre masterplan features home and land plots that preserve views and protect privacy while offering an estate ambiance. The design guidelines will establish a consistent level of quality while providing latitude for members to customize their homes to suit their individual tastes and lifestyle needs. **Custom Estate Land Plots:** Providing the highest level of personalization within the community, the Custom Estate Land Plots range from 36,746 square feet (0.84 acres) to 73,119 square feet (1.68 acres) and feature a variety of golf views, with enough private space to accommodate large custom homes or one of Discovery Builders' spectacular "homes-in-a-book." Owners will have the option of purchasing and combining multiple land plots to create large residences and family compounds.

**Lifestyle Estate Land Plots:** The Lifestyle Estate Land Plots come in two categories, Lifestyle Estate Land Plots A and Lifestyle Estate Land Plots B. Each provides ample space and privacy with added efficiency for families desiring a streamlined ease of ownership. These land plots range in size from 22,667 square feet (0.52 acres) to 51,681 square feet (1.19 acres) with exceptional views and convenient access to club amenities.