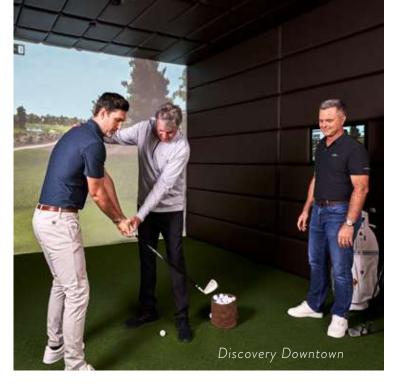

### HIGHLIGHTED FEATURES

- Horse trail: 6,000m
- Bike trail: 6,050m

**Discovery Downtown:** Discovery Dunes' city club, Discovery Downtown, connects the main club community with Dubai's vibrant downtown, providing members with a luxurious private home base from which to explore the excitement and wonders of the city. Located on the 23rd floor of the Dubai Edition Hotel, Discovery Downtown is accessed by a private elevator and features an expansive terrace with sweeping views of the Burj Khalifa and Downtown Dubai. It includes a Discovery signature restaurant and lounge, a bar, private dining room, work pods, and an amazing indoor/outdoor terrace. It also offers a golf simulator which allows the club to host cinema screenings, as well.