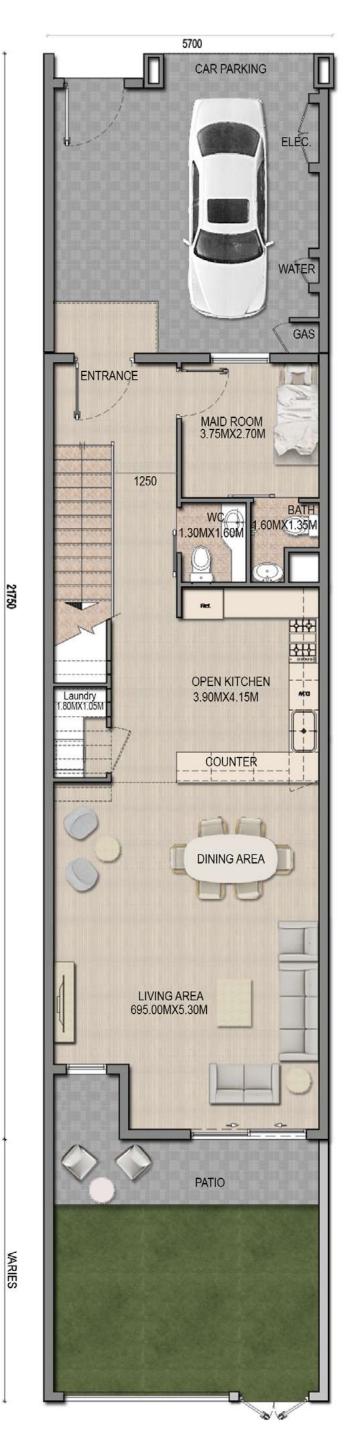

### 2 Bedroom Townhouse (Type C1)

|                    | SQFT              |
|--------------------|-------------------|
| Ground Floor Area  | 912.78            |
| First Floor Area   | 850.78            |
| Balcony Area       | 62.11             |
| Total Area         | 1825.67           |
| Plot Area (Varies) | 1549.90 - 1835.25 |