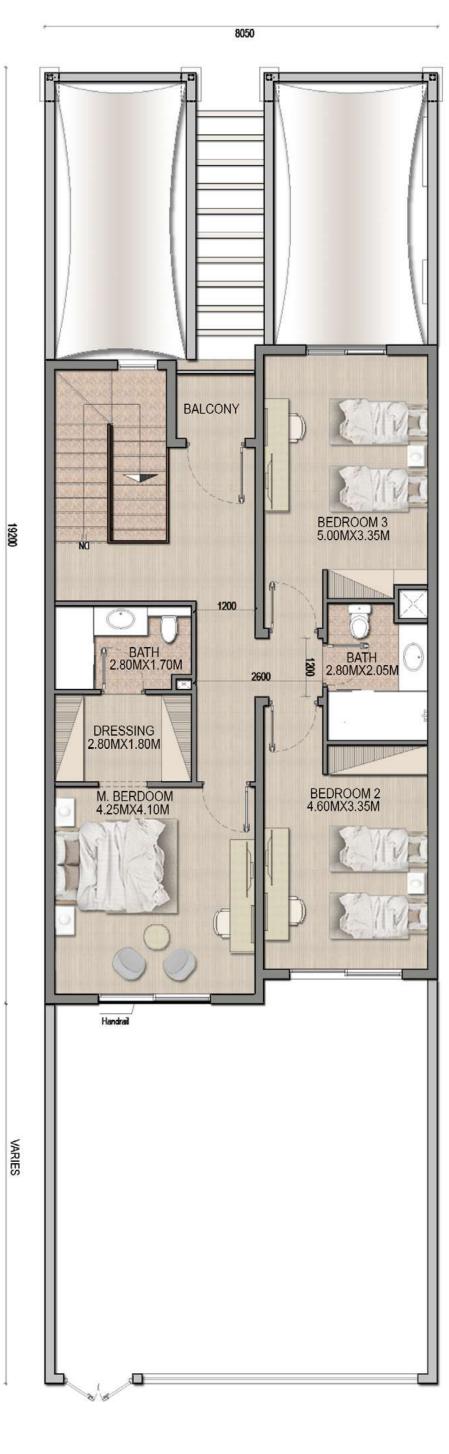

#### 3 Bedroom Townhouse (Type A2)

|                   | SQFT              |
|-------------------|-------------------|
| Ground Floor Area | 1077.25           |
| First Floor Area  | 1090.06           |
| Balcony Area      | 62.32             |
| Total Area        | 2229.64           |
| Plot Area         | 2760.73 - 3169.97 |