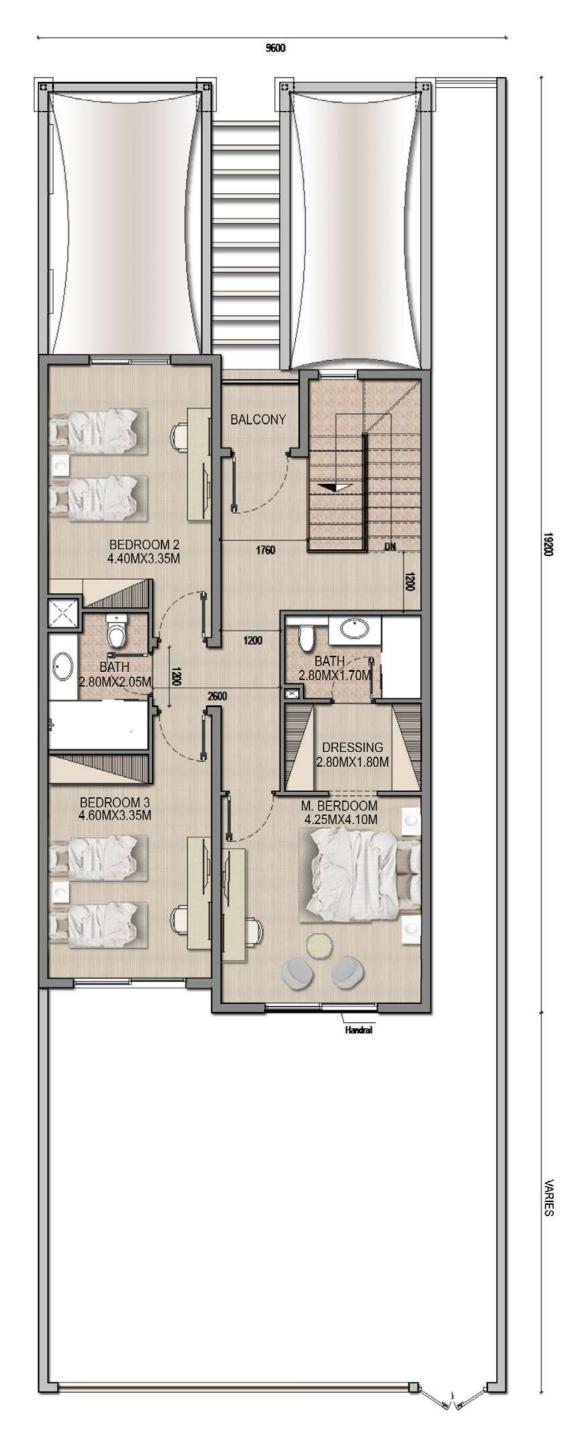

#### 3 Bedroom Townhouse (Type A1)

|                   | SQFT        |
|-------------------|-------------|
| Ground Floor Area | 1077.25     |
| First Floor Area  | 1090.06     |
| Balcony Area      | 62.32       |
| Total Area        | 2229.64     |
| Plot Area         | 2621 - 3170 |