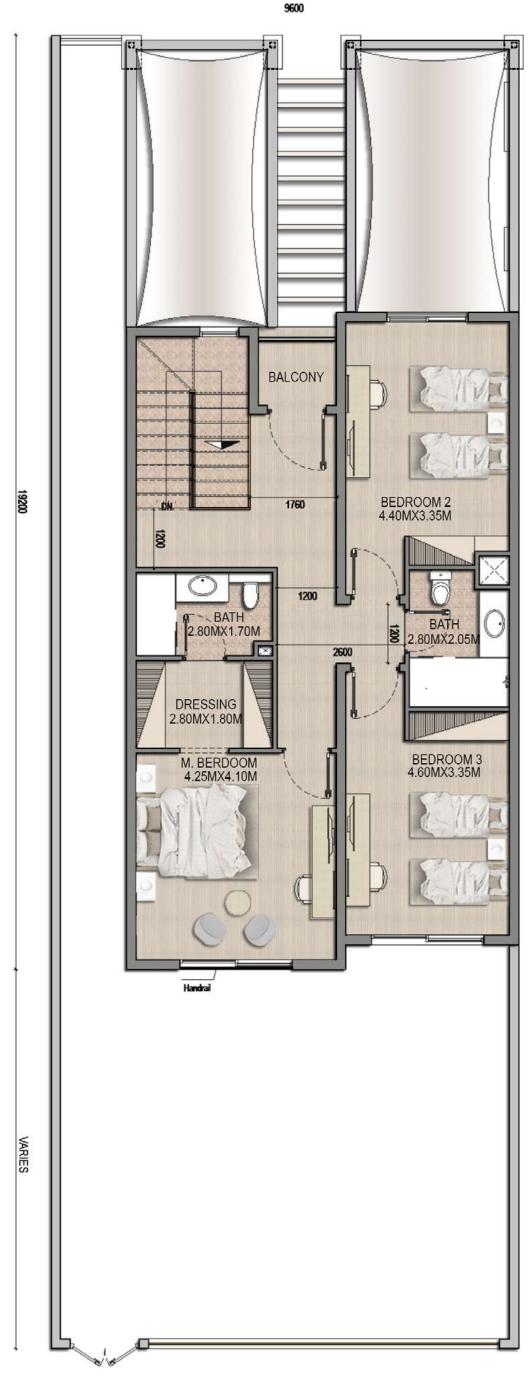

#### 3 Bedroom Townhouse (Type A2)

|                   | SQFT              |
|-------------------|-------------------|
| Ground Floor Area | 1077.25           |
| First Floor Area  | 1090.06           |
| Balcony Area      | 62.32             |
| Total Area        | 2229.64           |
| Plot Area         | 2760.73 - 3169.97 |