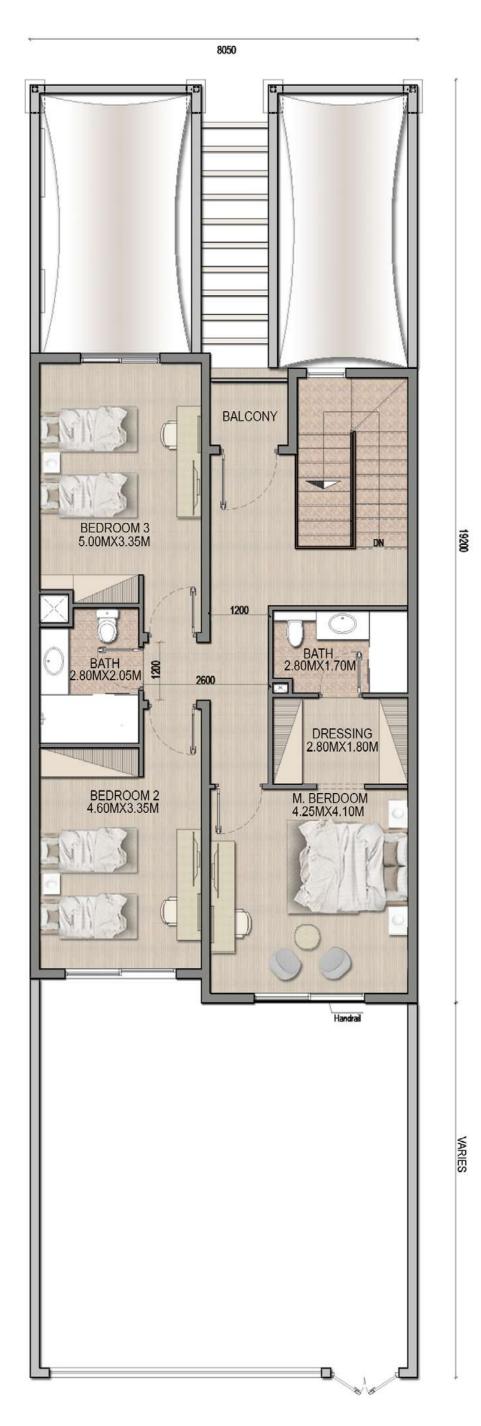

#### 3 Bedroom Townhouse (Type A2)

|                   | SQFT              |
|-------------------|-------------------|
| Ground Floor Area | 1077.25           |
| First Floor Area  | 1090.06           |
| Balcony Area      | 62.32             |
| Total Area        | 2229.64           |
| Plot Area         | 2760.73 - 3169.97 |