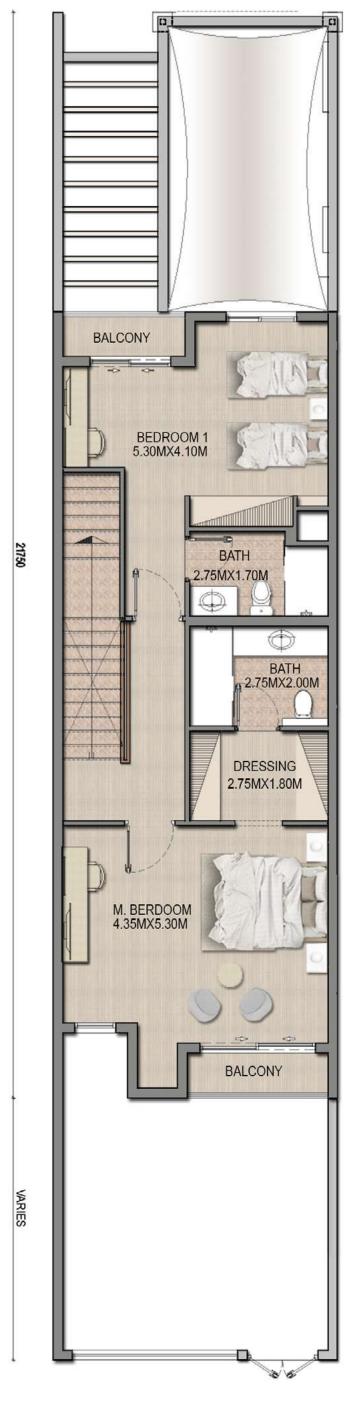

#### 3 Bedroom Townhouse (Type A1)

|                   | SQFT        |
|-------------------|-------------|
| Ground Floor Area | 1077.25     |
| First Floor Area  | 1090.06     |
| Balcony Area      | 62.32       |
| Total Area        | 2229.64     |
| Plot Area         | 2621 - 3170 |

#### 3 Bedroom Townhouse (Type A2)

|                   | SQFT              |
|-------------------|-------------------|
| Ground Floor Area | 1077.25           |
| First Floor Area  | 1090.06           |
| Balcony Area      | 62.32             |
| Total Area        | 2229.64           |
| Plot Area         | 2760.73 - 3169.97 |

#### 3 Bedroom Townhouse (Type B1)

|                   | SQFT              |
|-------------------|-------------------|
| Ground Floor Area | 1063.58           |
| First Floor Area  | 1076.07           |
| Balcony Area      | 62.32             |
| Total Area        | 2201.97           |
| Plot Area         | 2281.63 - 2421.77 |

#### 3 Bedroom Townhouse (Type B2)

|                   | SQFT              |
|-------------------|-------------------|
| Ground Floor Area | 1063.58           |
| First Floor Area  | 1076.07           |
| Balcony Area      | 62.32             |
| Total Area        | 2201.97           |
| Plot Area         | 2281.63 - 2432.32 |