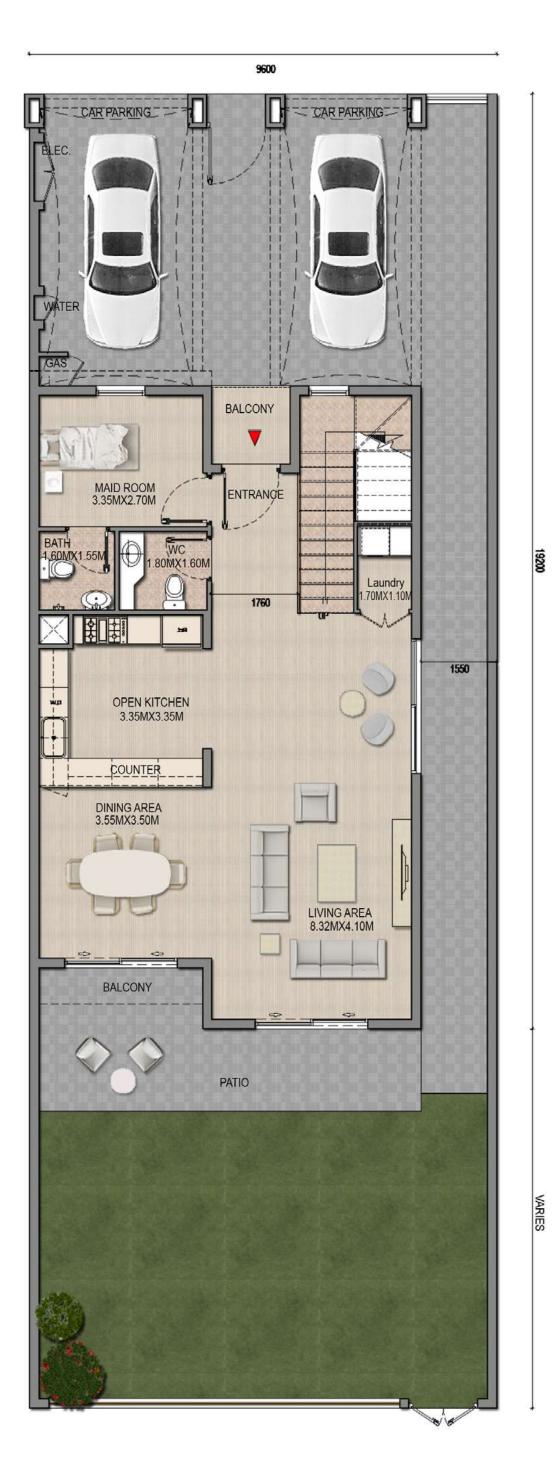

#### 3 Bedroom Townhouse (Type A2)

|                   | SQFT              |
|-------------------|-------------------|
| Ground Floor Area | 1077.25           |
| First Floor Area  | 1090.06           |
| Balcony Area      | 62.32             |
| Total Area        | 2229.64           |
| Plot Area         | 2760.73 - 3169.97 |