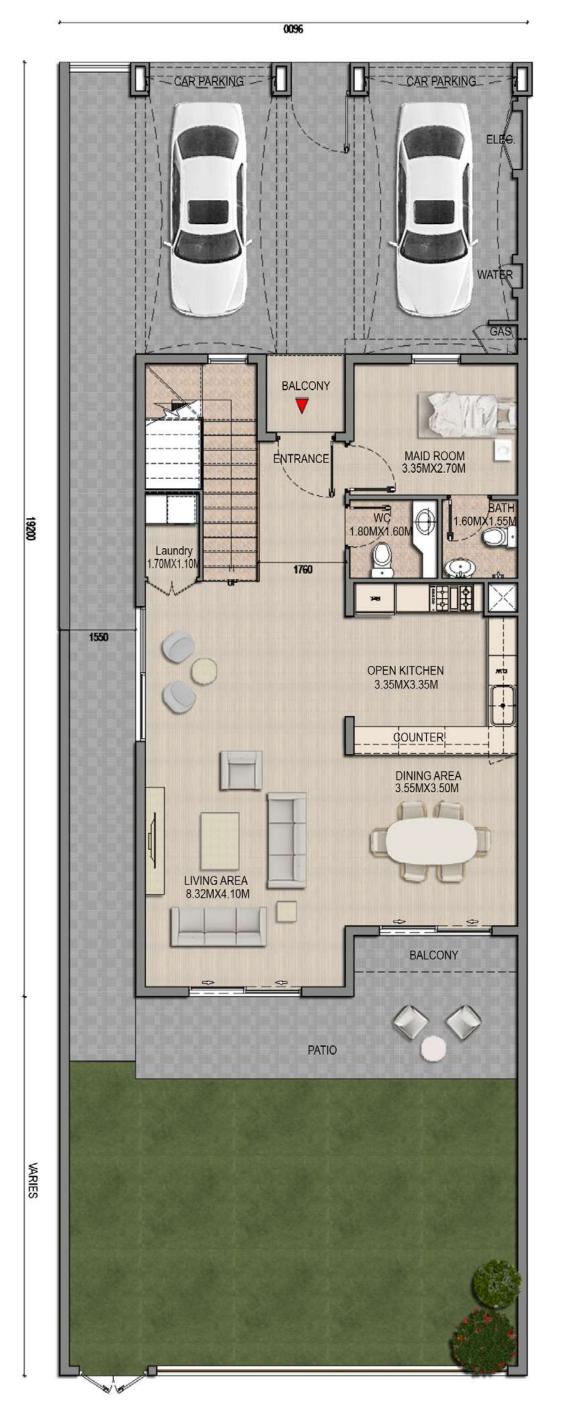

#### 3 Bedroom Townhouse (Type A1)

|                   | SQFT        |
|-------------------|-------------|
| Ground Floor Area | 1077.25     |
| First Floor Area  | 1090.06     |
| Balcony Area      | 62.32       |
| Total Area        | 2229.64     |
| Plot Area         | 2621 - 3170 |

Ground Floor

First Floor