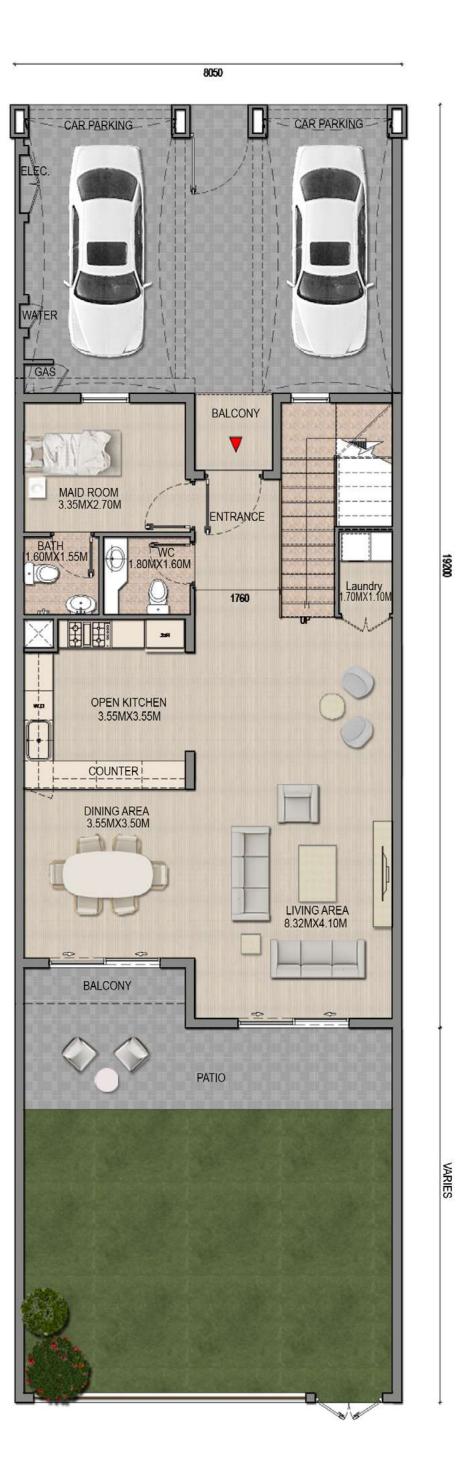

#### 3 Bedroom Townhouse (Type A2)

|                   | SQFT              |
|-------------------|-------------------|
| Ground Floor Area | 1077.25           |
| First Floor Area  | 1090.06           |
| Balcony Area      | 62.32             |
| Total Area        | 2229.64           |
| Plot Area         | 2760.73 - 3169.97 |