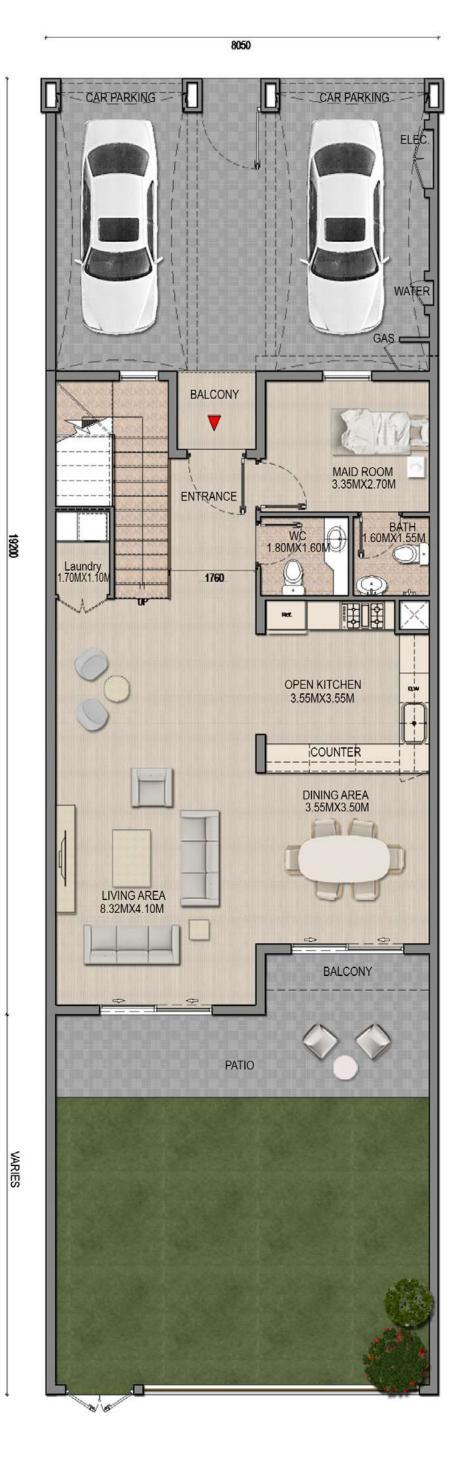

#### 3 Bedroom Townhouse (Type A1)

|                   | SQFT        |
|-------------------|-------------|
| Ground Floor Area | 1077.25     |
| First Floor Area  | 1090.06     |
| Balcony Area      | 62.32       |
| Total Area        | 2229.64     |
| Plot Area         | 2621 - 3170 |