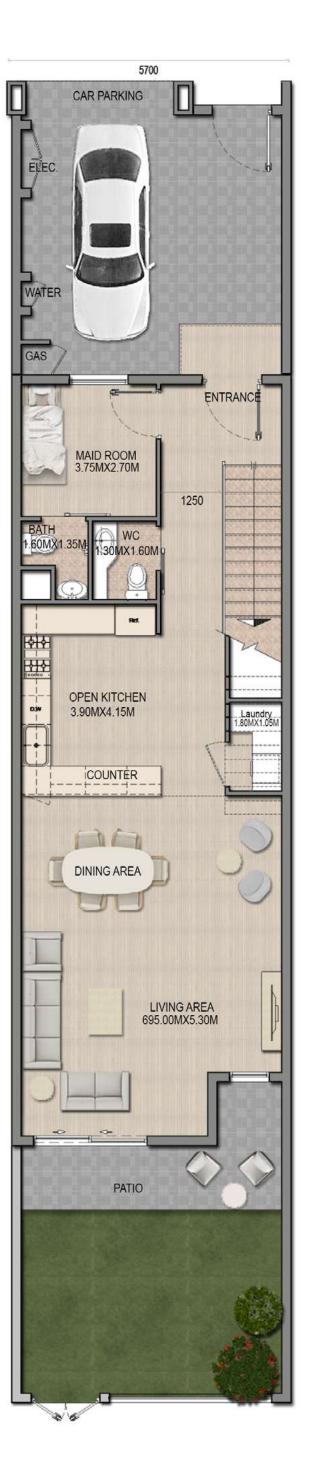

#### 3 Bedroom Townhouse (Type A1)

|                   | SQFT        |
|-------------------|-------------|
| Ground Floor Area | 1077.25     |
| First Floor Area  | 1090.06     |
| Balcony Area      | 62.32       |
| Total Area        | 2229.64     |
| Plot Area         | 2621 - 3170 |

#### 3 Bedroom Townhouse (Type A2)

|                   | SQFT              |
|-------------------|-------------------|
| Ground Floor Area | 1077.25           |
| First Floor Area  | 1090.06           |
| Balcony Area      | 62.32             |
| Total Area        | 2229.64           |
| Plot Area         | 2760.73 - 3169.97 |

#### 3 Bedroom Townhouse (Type B1)

|                   | SQFT              |
|-------------------|-------------------|
| Ground Floor Area | 1063.58           |
| First Floor Area  | 1076.07           |
| Balcony Area      | 62.32             |
| Total Area        | 2201.97           |
| Plot Area         | 2281.63 - 2421.77 |

#### 3 Bedroom Townhouse (Type B2)

|                   | SQFT              |
|-------------------|-------------------|
| Ground Floor Area | 1063.58           |
| First Floor Area  | 1076.07           |
| Balcony Area      | 62.32             |
| Total Area        | 2201.97           |
| Plot Area         | 2281.63 - 2432.32 |