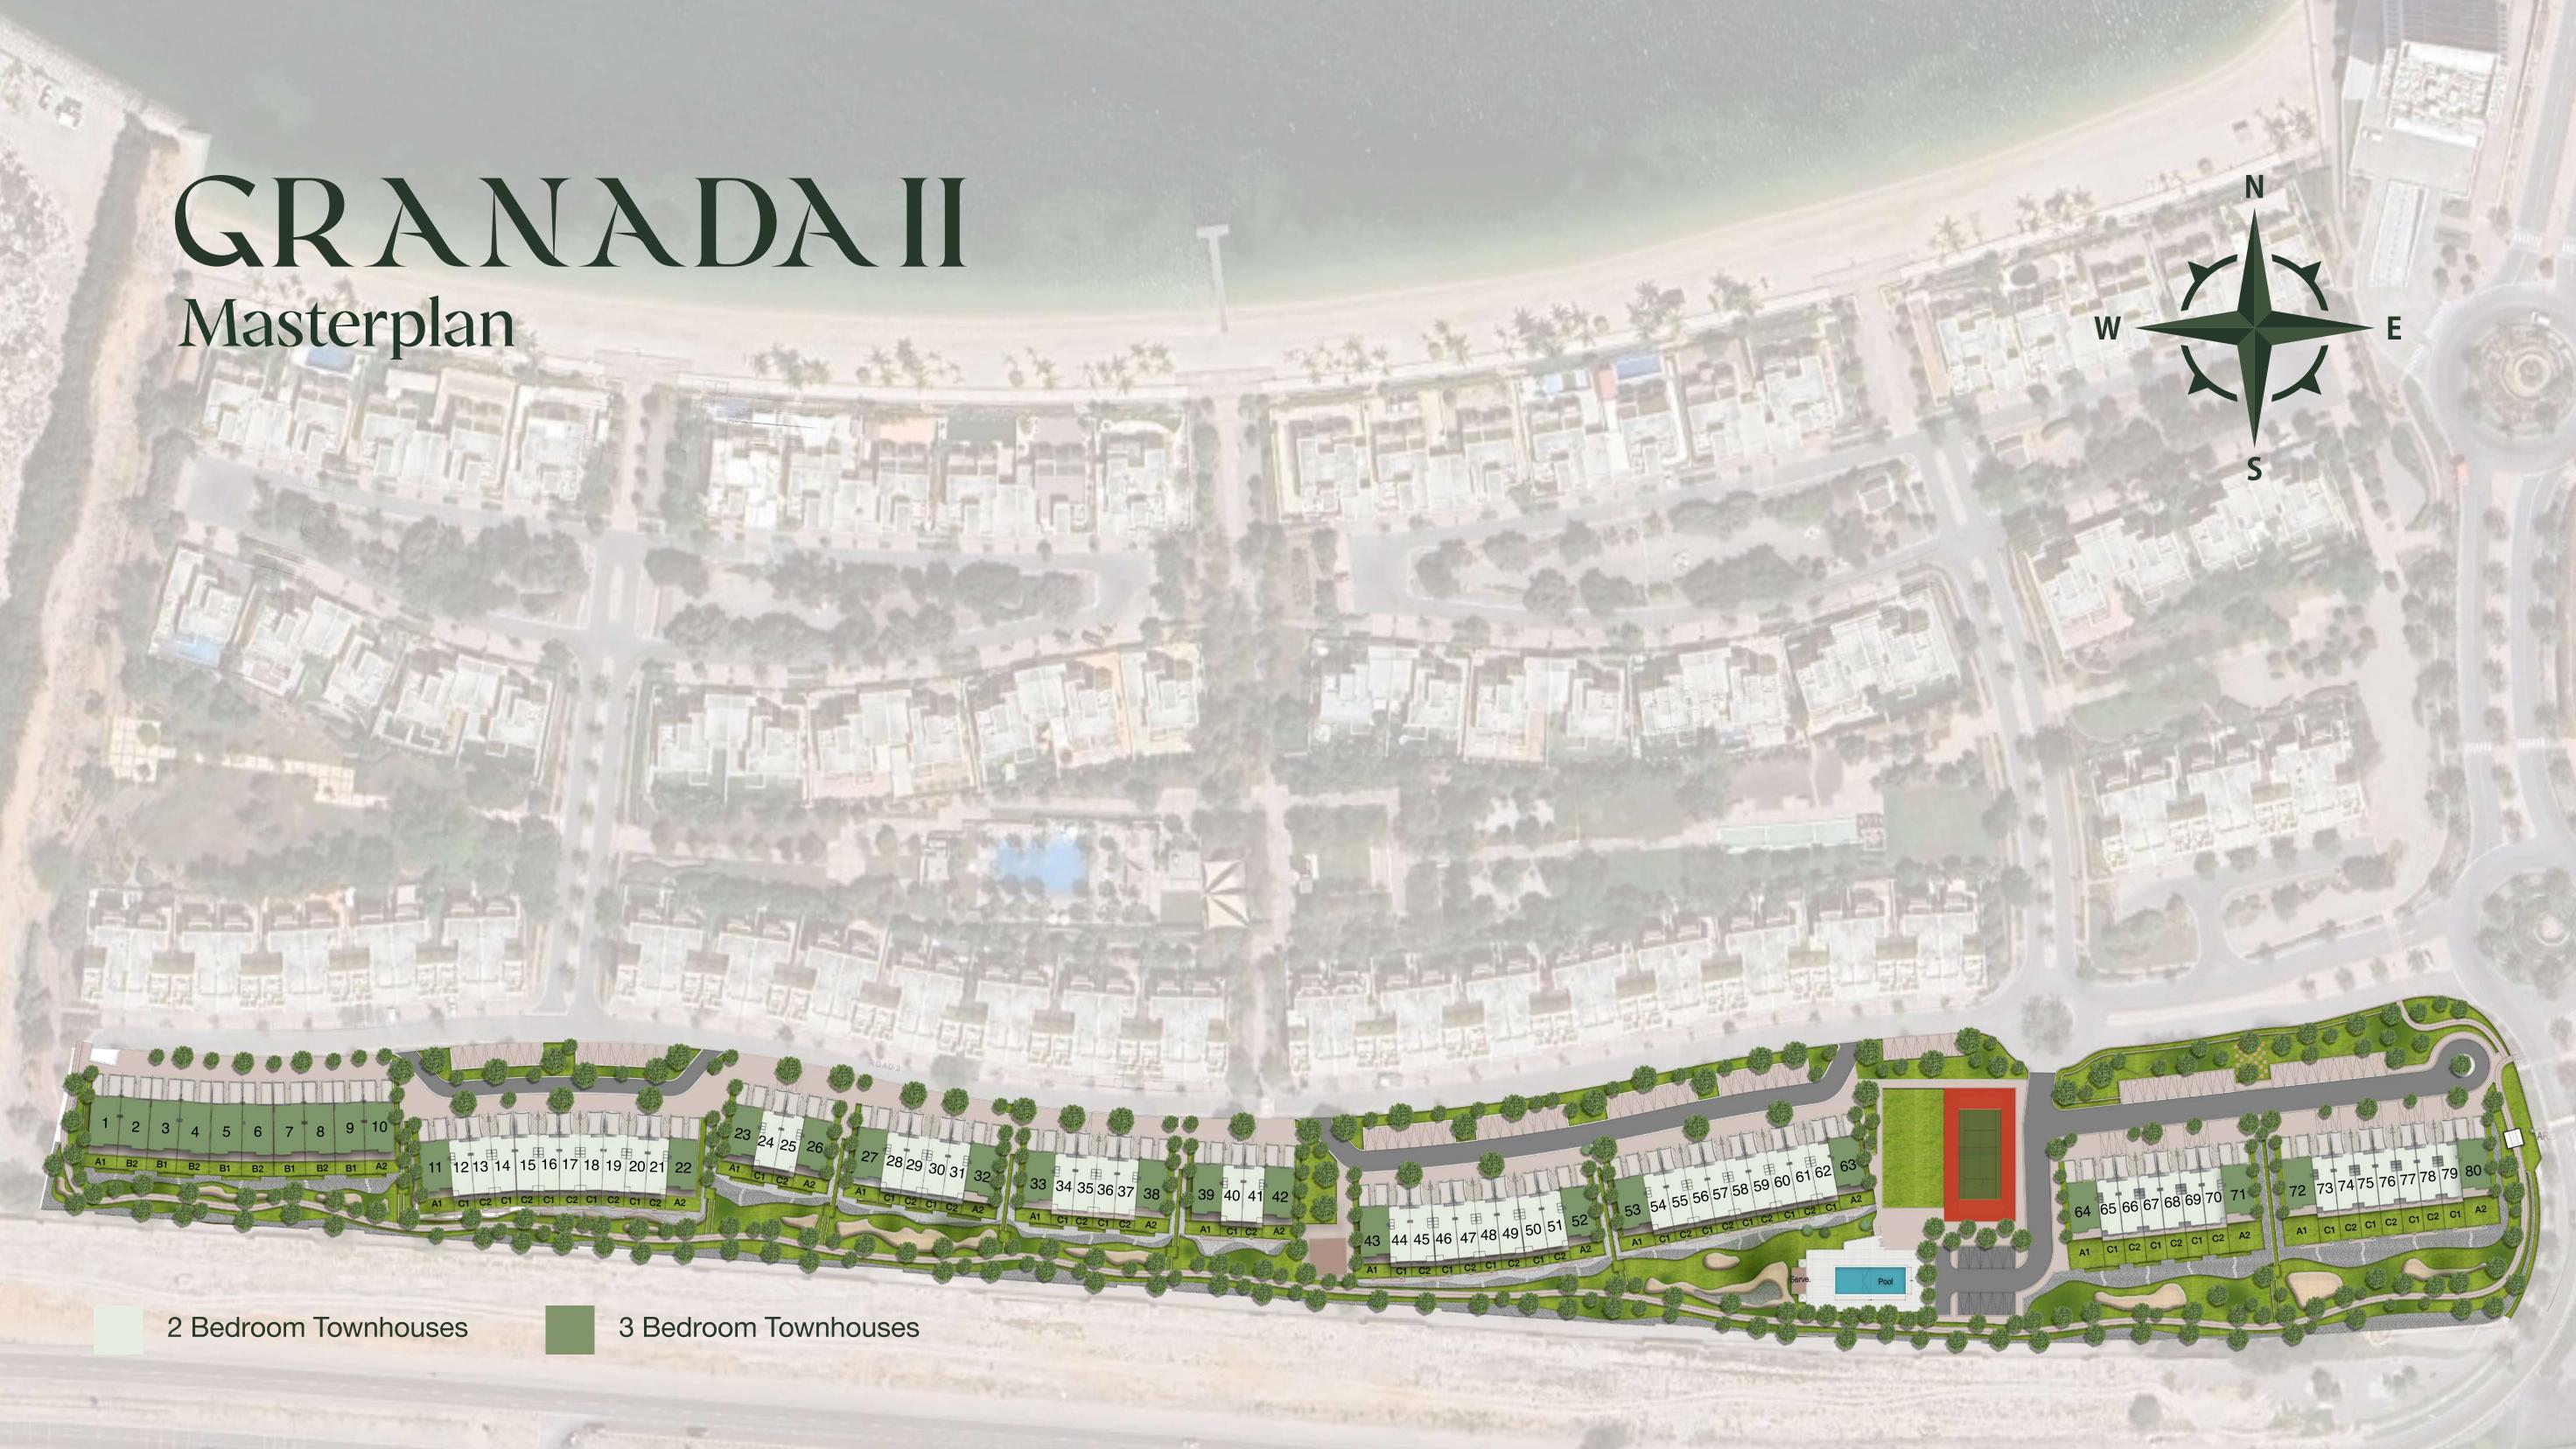

# Unit Mix: Areas & Price

| TYPE                 | NO. OF UNITS | AVERAGE AREA SQFT |
|----------------------|--------------|-------------------|
| 2 Bedroom Townhouses | 52           | 1831              |
| 3 Bedroom Townhouses | 28           | 2224              |

| CLUSTER | UNIT NO |
|---------|---------|
| Α       | 1       |
| В       | 11      |
| С       | 23      |
| D       | 27      |
| E       | 33      |
| F       | 39      |
| G       | 43      |
| Н       | 53      |
| I       | 64      |
| J       | 72      |

| CLUSTER | UNIT NO |
|---------|---------|
| Α       | 10      |
| В       | 22      |
| С       | 26      |
| D       | 32      |
| E       | 38      |
| F       | 42      |
| G       | 52      |
| Н       | 63      |
| I       | 71      |
| J       | 80      |