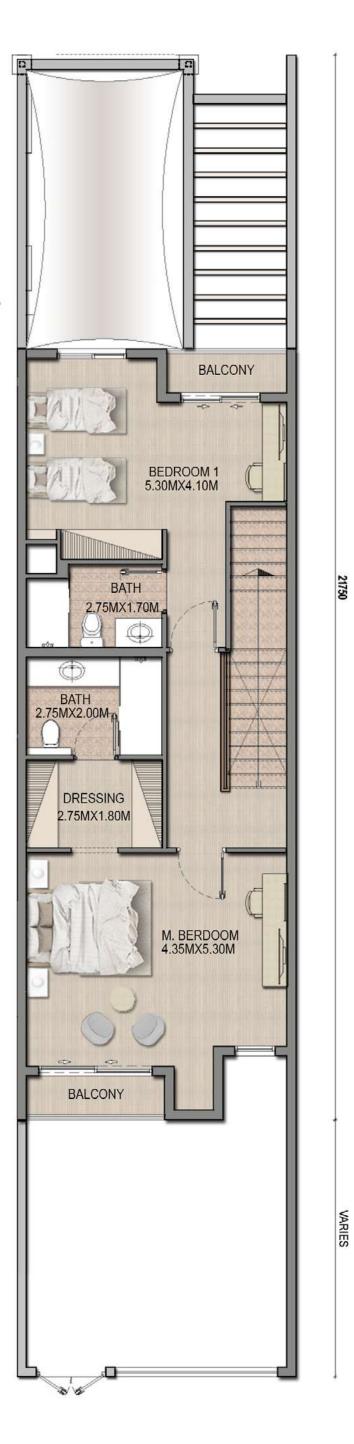

#### 3 Bedroom Townhouse (Type A1)

|                   | SQFT        |
|-------------------|-------------|
| Ground Floor Area | 1077.25     |
| First Floor Area  | 1090.06     |
| Balcony Area      | 62.32       |
| Total Area        | 2229.64     |
| Plot Area         | 2621 - 3170 |

#### 3 Bedroom Townhouse (Type A2)

|                   | SQFT              |
|-------------------|-------------------|
| Ground Floor Area | 1077.25           |
| First Floor Area  | 1090.06           |
| Balcony Area      | 62.32             |
| Total Area        | 2229.64           |
| Plot Area         | 2760.73 - 3169.97 |

#### 3 Bedroom Townhouse (Type B1)

|                   | SQFT              |
|-------------------|-------------------|
| Ground Floor Area | 1063.58           |
| First Floor Area  | 1076.07           |
| Balcony Area      | 62.32             |
| Total Area        | 2201.97           |
| Plot Area         | 2281.63 - 2421.77 |

#### 3 Bedroom Townhouse (Type B2)

|                   | SQFT              |
|-------------------|-------------------|
| Ground Floor Area | 1063.58           |
| First Floor Area  | 1076.07           |
| Balcony Area      | 62.32             |
| Total Area        | 2201.97           |
| Plot Area         | 2281.63 - 2432.32 |