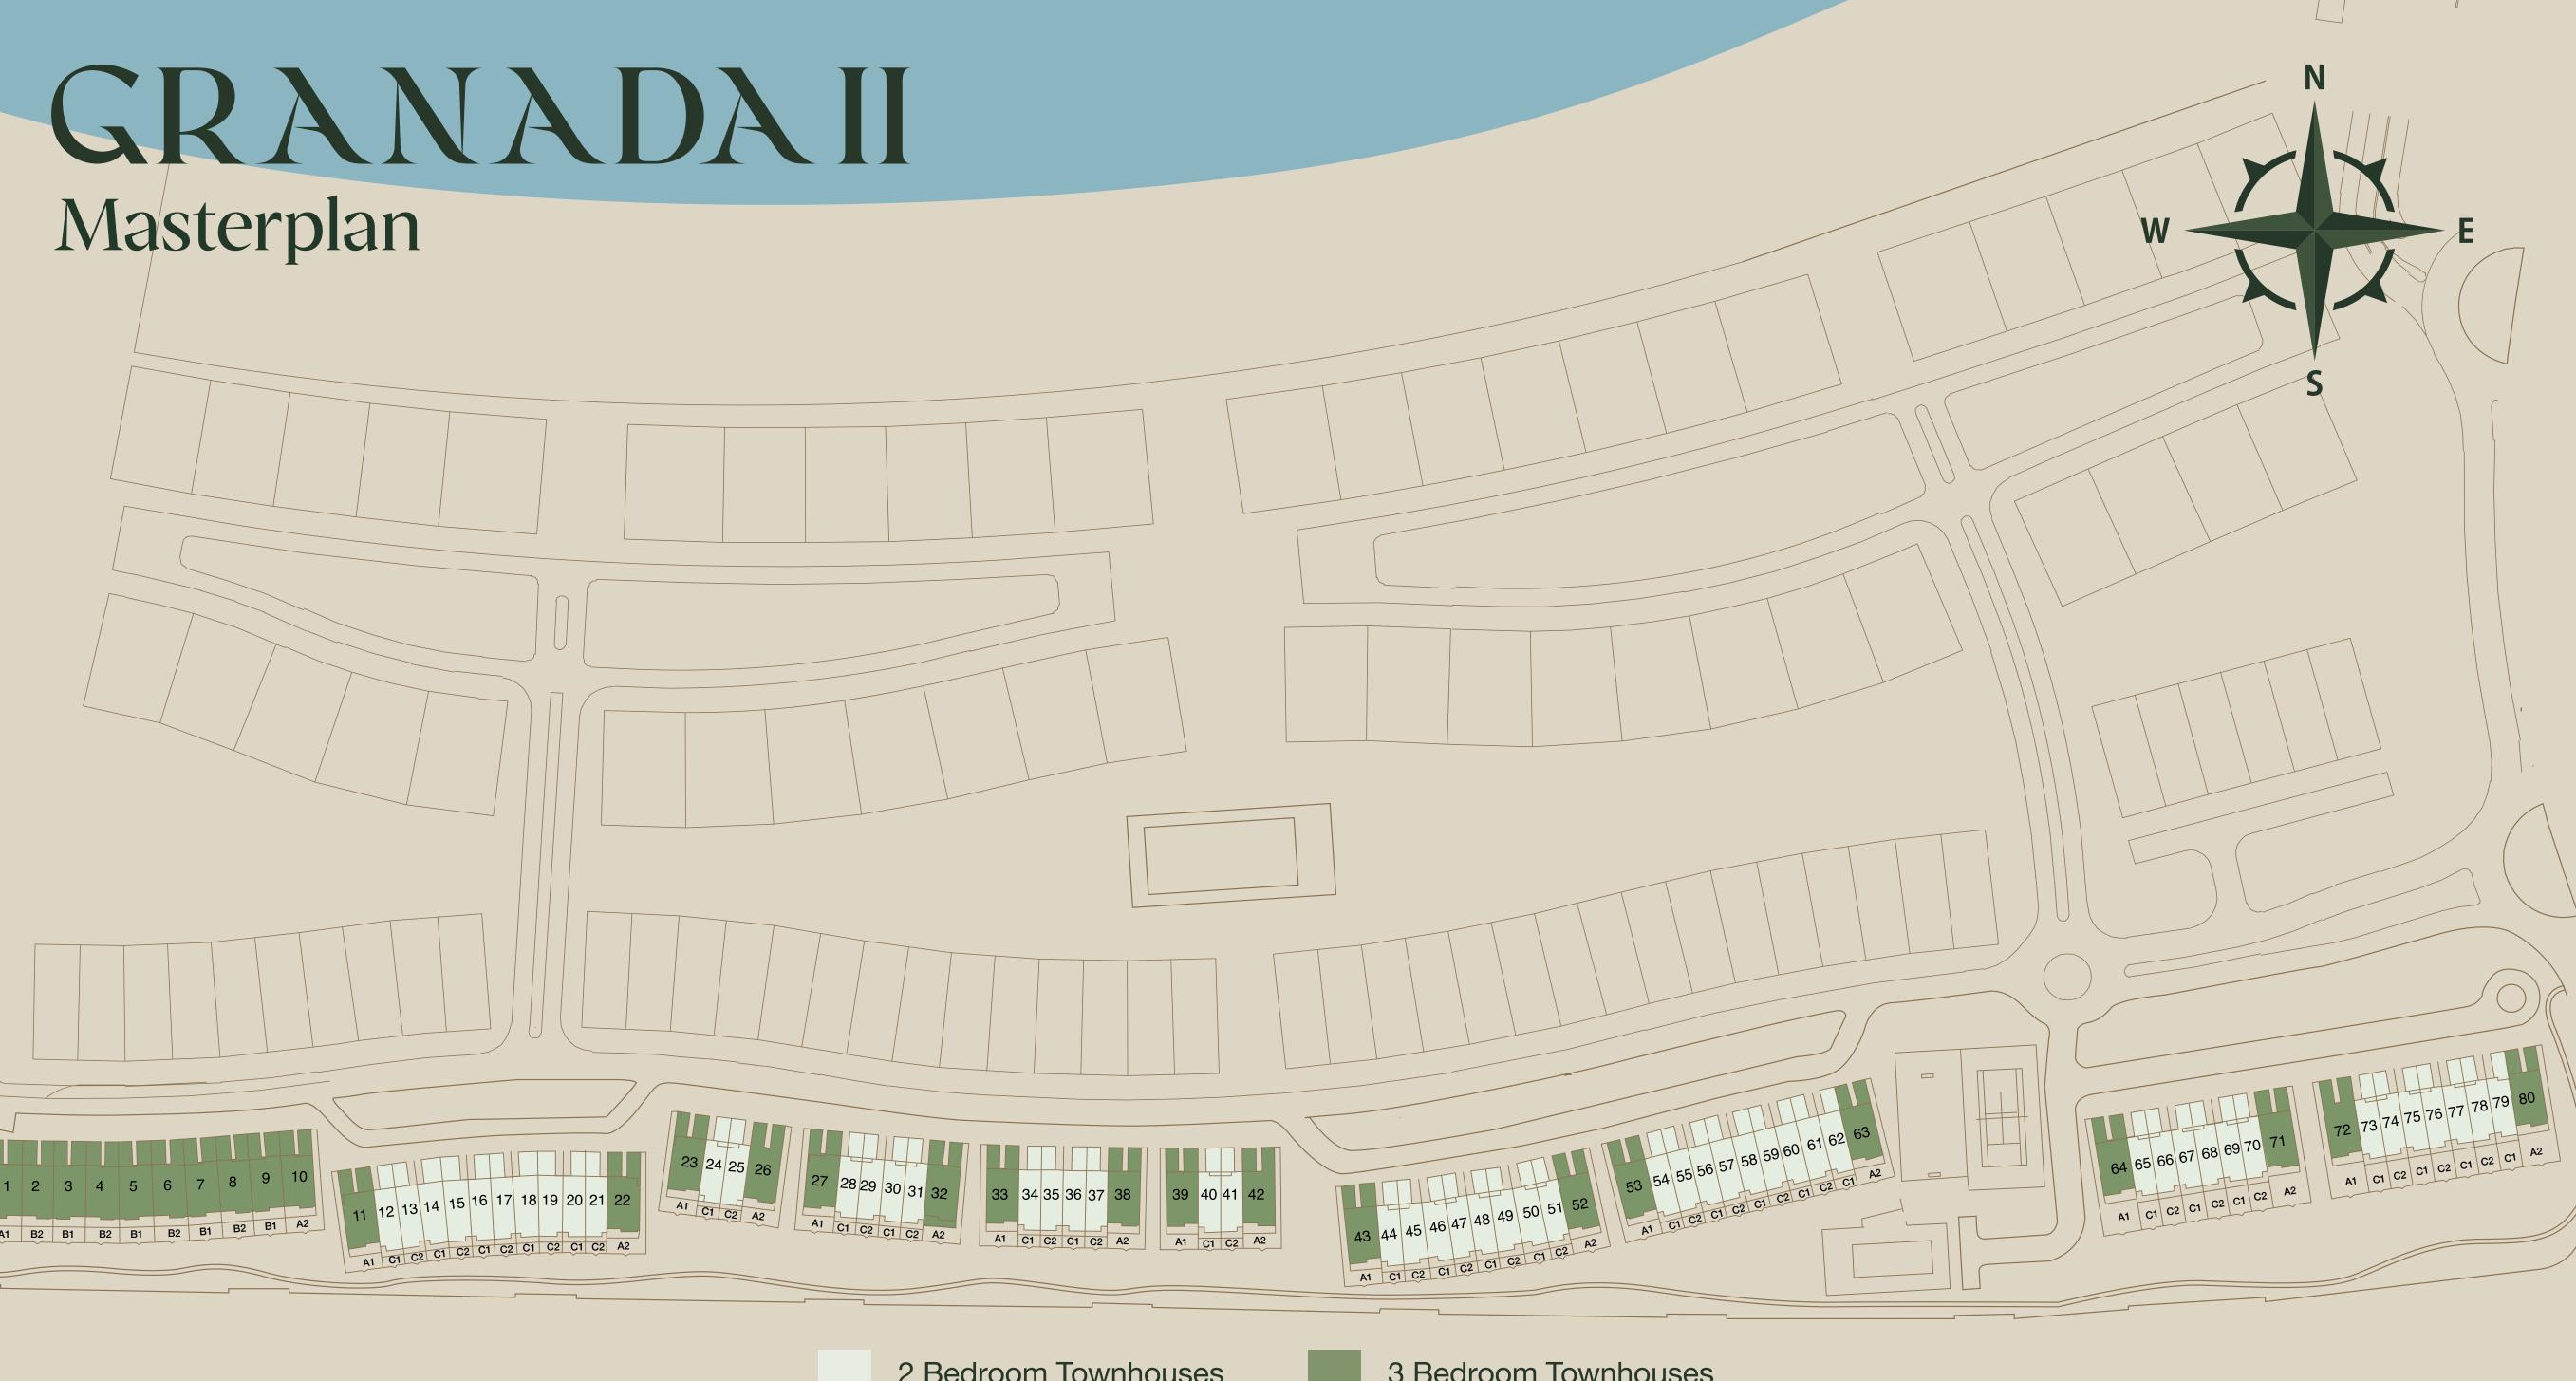

# Unit Mix: Areas & Price

| TYPE                 | NO. OF UNITS | AVERAGE AREA SQFT |
|----------------------|--------------|-------------------|
| 2 Bedroom Townhouses | 52           | 1831              |
| 3 Bedroom Townhouses | 28           | 2224              |

| CLUSTER | UNIT NO |
|---------|---------|
| Α       | 1       |
| В       | 11      |
| С       | 23      |
| D       | 27      |
| E       | 33      |
| F       | 39      |
| G       | 43      |
| Н       | 53      |
| I       | 64      |
| J       | 72      |

| CLUSTER | UNIT NO |
|---------|---------|
| Α       | 10      |
| В       | 22      |
| С       | 26      |
| D       | 32      |
| E       | 38      |
| F       | 42      |
| G       | 52      |
| Н       | 63      |
| I       | 71      |
| J       | 80      |