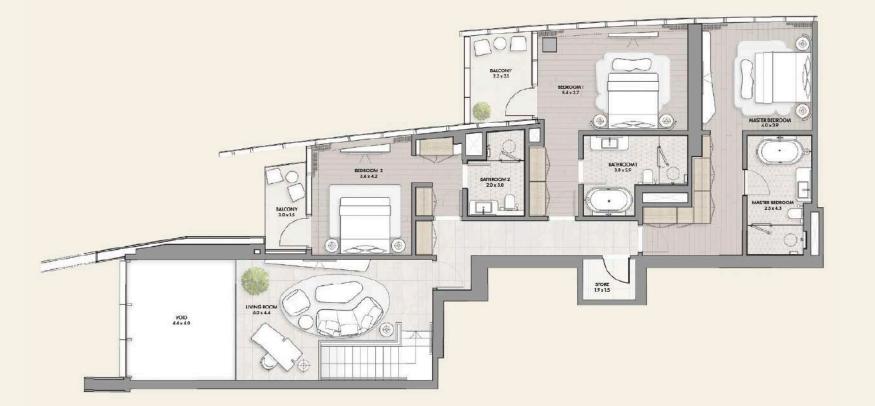

### FLOOR PLANS

<sup>1.</sup> W Residences Abu Dhabi - Al Maryah Island are not owned, developed, or sold by Marriott International, Inc. or its affiliates ("Marriott"). 2. All dimensions are approximate, in metric, and measured to wall finishes. 3. All areas are measured in accordance with the local standards of Abu Dhabi. 4. Actual areas may vary from the stated areas. 5. Loose furniture is not provided. 6. All illustrations are used for descriptive purpose only and do not represent the actual size, features, specifications, fittings, and furnishings. 7. The developer reserves the right to make revisions/ alterations, at its absolute discretion, without any liability whatsoever.

### TYPICAL 4-BED DUPLEX (Type DX5 – LOWER FLOOR)

SIZE RANGE : 3,726 - 4,291 sq.ft.

LEVEL 35

<sup>1.</sup> W Residences Abu Dhabi - Al Maryah Island are not owned, developed, or sold by Marriott International, Inc. or its affiliates ("Marriott"). 2. All dimensions are approximate, in metric, and measured to wall finishes. 3. All areas are measured in accordance with the local standards of Abu Dhabi. 4. Actual areas may vary from the stated areas. 5. Loose furniture is not provided. 6. All illustrations are used for descriptive purpose only and do not represent the actual size, features, specifications, fittings, and furnishings. 7. The developer reserves the right to make revisions/ alterations, at its absolute discretion, without any liability whatsoever.

#### TYPICAL 4-BED DUPLEX (Type DX5 – UPPER FLOOR)

SIZE RANGE : 3,726 - 4,291 sq.ft.

LEVEL 36

1. W Residences Abu Dhabi - Al Maryah Island are not owned, developed, or sold by Marriott International, Inc. or its affiliates ("Marriott"). 2. All dimensions are approximate, in metric, and measured to wall finishes. 3. All areas are measured in accordance with the local standards of Abu Dhabi. 4. Actual areas may vary from the stated areas. 5. Loose furniture is not provided. 6. All illustrations are used for descriptive purpose only and do not represent the actual size, features, specifications, fittings, and furnishings. 7. The developer reserves the right to make revisions/ alterations, at its absolute discretion, without any liability whatsoever.