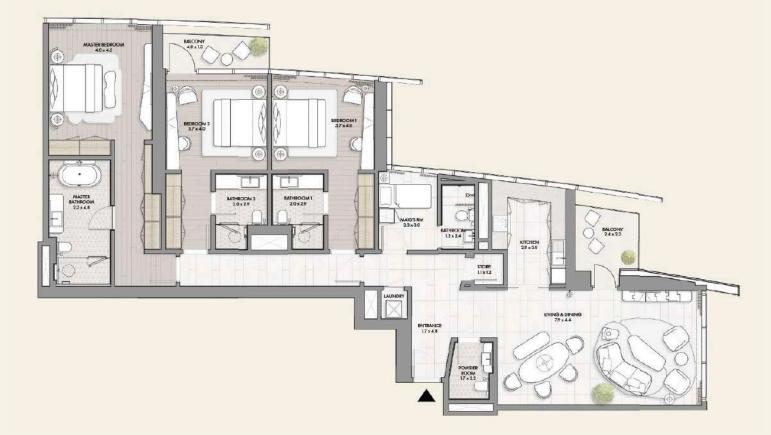

### TYPICAL 3-BED (Type B)

SIZE RANGE : 1,779 - 2,323 sq.ft.

LEVEL 21 - 32

<sup>1.</sup> W Residences Abu Dhabi - Al Maryah Island are not owned, developed, or sold by Marriott International, Inc. or its affiliates ("Marriott"). 2. All dimensions are approximate, in metric, and measured to wall finishes. 3. All areas are measured in accordance with the local standards of Abu Dhabi. 4. Actual areas may vary from the stated areas. 5. Loose furniture is not provided. 6. All illustrations are used for descriptive purpose only and do not represent the actual size, features, specifications, fittings, and furnishings. 7. The developer reserves the right to make revisions/ alterations, at its absolute discretion, without any liability whatsoever.