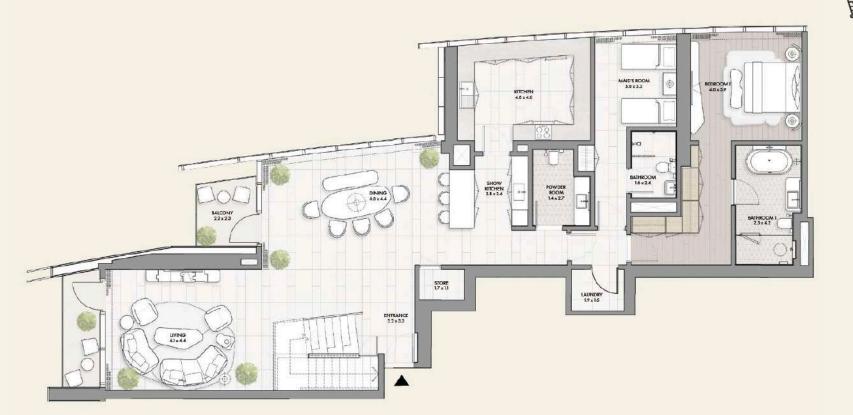

### TYPICAL 3-BED (Type B)

SIZE RANGE : 1,779 - 2,323 sq.ft.

LEVEL 21 - 32

<sup>1.</sup> W Residences Abu Dhabi - Al Maryah Island are not owned, developed, or sold by Marriott International, Inc. or its affiliates ("Marriott"). 2. All dimensions are approximate, in metric, and measured to wall finishes. 3. All areas are measured in accordance with the local standards of Abu Dhabi. 4. Actual areas may vary from the stated areas. 5. Loose furniture is not provided. 6. All illustrations are used for descriptive purpose only and do not represent the actual size, features, specifications, fittings, and furnishings. 7. The developer reserves the right to make revisions/ alterations, at its absolute discretion, without any liability whatsoever.