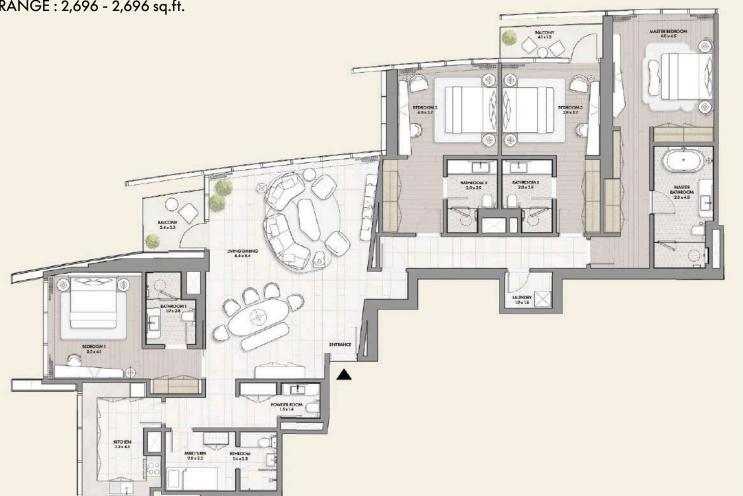

### TYPICAL 4-BED (Type A)

SIZE RANGE : 2,696 - 2,696 sq.ft.

LEVEL 21 - 32

1. W Residences Abu Dhabi - Al Maryah Island are not owned, developed, or sold by Marriott International, Inc. or its affiliates ("Marriott"). 2. All dimensions are approximate, in metric, and measured to wall finishes. 3. All areas are measured in accordance with the local standards of Abu Dhabi. 4. Actual areas may vary from the stated areas. 5. Loose furniture is not provided. 6. All illustrations are used for descriptive purpose only and do not represent the actual size, features, specifications, fittings, and furnishings. 7. The developer reserves the right to make revisions/ alterations, at its absolute discretion, without any liability whatsoever.