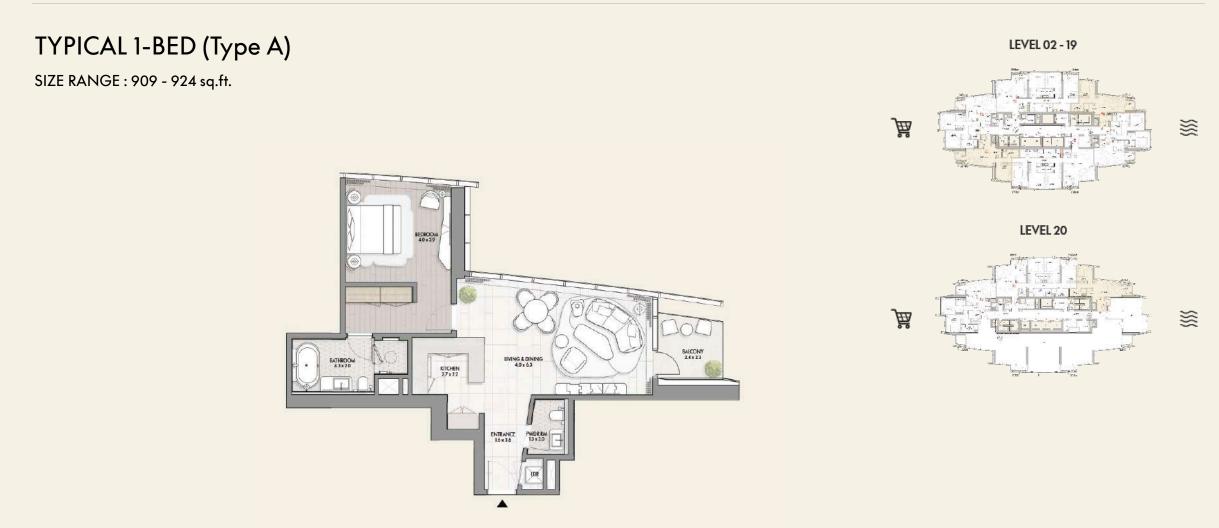

### FLOOR PLANS

<sup>1.</sup> W Residences Abu Dhabi - Al Maryah Island are not owned, developed, or sold by Marriott International, Inc. or its affiliates ("Marriott"). 2. All dimensions are approximate, in metric, and measured to wall finishes. 3. All areas are measured in accordance with the local standards of Abu Dhabi. 4. Actual areas may vary from the stated areas. 5. Loose furniture is not provided. 6. All illustrations are used for descriptive purpose only and do not represent the actual size, features, specifications, fittings, and furnishings. 7. The developer reserves the right to make revisions/ alterations, at its absolute discretion, without any liability whatsoever.