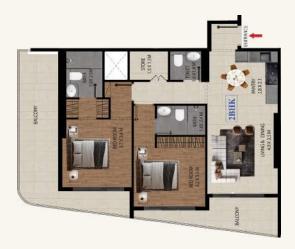

### 2 BHK Unit Layout

Behold the exquisite and artistic essence of our two-bedroom, hall, and kitchen residences, epitomizing a luxurious synthesis of functionality intertwined with unparalleled style. Experience the expansive living spaces and two colossal bedrooms, each adorned with a balcony, complemented by en-suite bathrooms, an additional lavishly appointed half bath, and a designer kitchen, that magnifies the essence of luxury twofold.