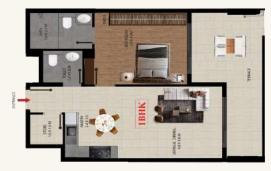

### **1BHK** Unit Layout

Our 1 BHK abode epitomizes a harmonious equilibrium between opulence and an artistic fusion of refined elements within a purposefully crafted design. With a host of excellent amenities featuring expansive living areas, a spacious bedroom that extends to a balcony, attached bathrooms, an extra half bath, and a beautifully designed kitchen, our 1BHK homes are a lavish dream come true.