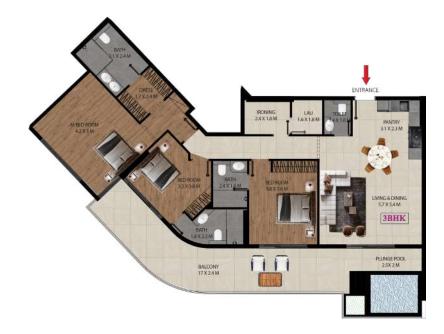

### **3 BHK** Unit Layout

Experience the true meaning of opulence in the glamorous yet timeless setting of our 3 BHK apartments. Delve into abundant living spaces adorned with three expansive bedrooms, two of which boast en-suite opulence, complemented by an additional full bath, balconies offering panoramic views, and a magnificent kitchen ushering you into a luxurious paradise.